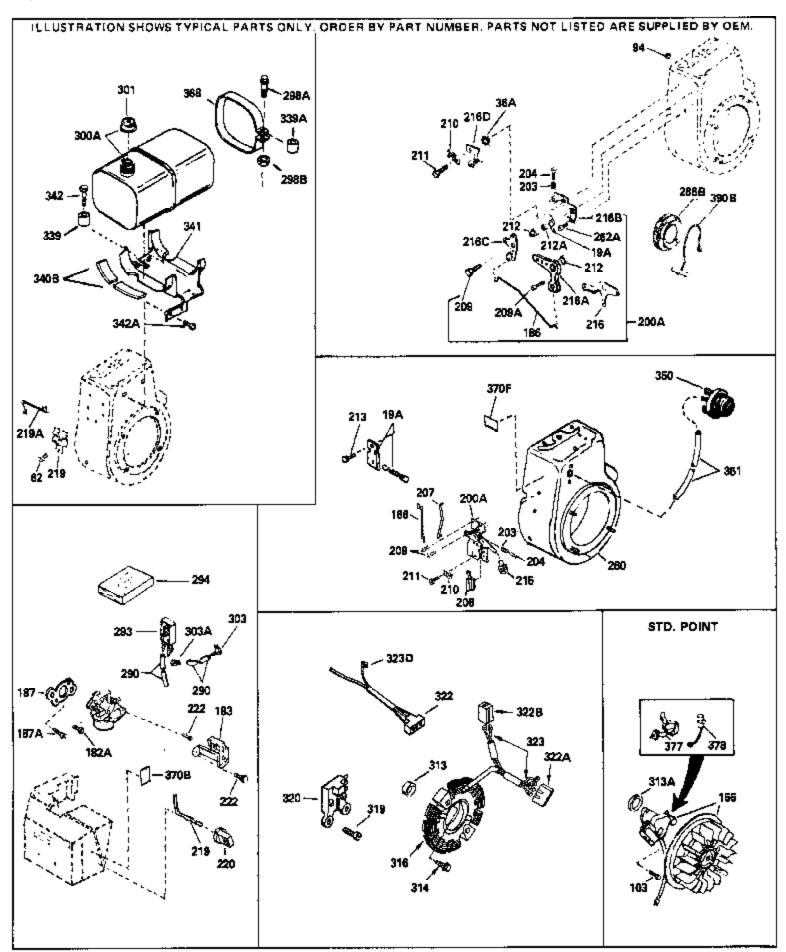

|      | Dout Ni week ou | No. Decembris                                                                                                                                                                                                                                                                                              |
|------|-----------------|------------------------------------------------------------------------------------------------------------------------------------------------------------------------------------------------------------------------------------------------------------------------------------------------------------|
|      |                 | Oty Description                                                                                                                                                                                                                                                                                            |
|      | 650760          | Screw, 8-32 x 3/8"                                                                                                                                                                                                                                                                                         |
|      | 650489          | Screw, 1/4-20 x 5/8"                                                                                                                                                                                                                                                                                       |
| 156  | 610848          | Magneto (w/ring gear for 110 volt sta rter) NOTE: The complete magneto is not available as an assembly. The magneto number is shown for reference purposes only. Order component parts individually, as shown in parts list. (Refer to Division 5, Section B, page 28 for breakdown or Fiche 18A-1, Grid G |
| 183  | 34587           | Bracket, Choke                                                                                                                                                                                                                                                                                             |
|      | 33371           | Link, Governor                                                                                                                                                                                                                                                                                             |
| 203  | 31342           | Spring, Compression                                                                                                                                                                                                                                                                                        |
| 204  | 650549          | Screw, 5-40 x 7/16"                                                                                                                                                                                                                                                                                        |
| 206  | 610973          | Terminal Assy. (Use as required)                                                                                                                                                                                                                                                                           |
| 207  | 33878           | Link, Governor-to-throttle                                                                                                                                                                                                                                                                                 |
| 210  | 27793           | Clip, Conduit                                                                                                                                                                                                                                                                                              |
| 211  | 28942           | Screw, 10-32 x 3/8"                                                                                                                                                                                                                                                                                        |
|      | 34586           | Rod, Choke                                                                                                                                                                                                                                                                                                 |
|      | 35438           | Knob, Control                                                                                                                                                                                                                                                                                              |
|      | 28820           | Screw, 10-32 x 1/2"                                                                                                                                                                                                                                                                                        |
|      | 34145           | Blower Housing (For electric starter)                                                                                                                                                                                                                                                                      |
|      | 35824           | Muffler (Optional quiet muffler)                                                                                                                                                                                                                                                                           |
|      | 650696<br>33662 | Screw, 5/16-18x2-3/4" (Used with 276A)                                                                                                                                                                                                                                                                     |
|      | 29774           | Hub & Screen Assy., Starter Fuel Line (Braided 8-1/4")(21 cm)(As req.)                                                                                                                                                                                                                                     |
|      | 30705           | Fuel Line (Braided 16")(41 cm)(Use as req.)                                                                                                                                                                                                                                                                |
|      | 30962           | Fuel Line (Braided 32")(81 cm)(Use as req.)                                                                                                                                                                                                                                                                |
|      | 410144B         | Fuel Cap (White Plastic)(Std)(1-1/2" I.D.)                                                                                                                                                                                                                                                                 |
|      | 33032           | Fuel Cap (Red Plastic) (Spurt Resistant, Low Profile) (1-3/16"                                                                                                                                                                                                                                             |
|      |                 | I.D.)                                                                                                                                                                                                                                                                                                      |
| 301  | 34210           | Fuel Cap (Red Plastic) (Spurt Resistant, High Profile)                                                                                                                                                                                                                                                     |
|      |                 | (1-3/16" I.D)                                                                                                                                                                                                                                                                                              |
| 301  | 35355           | Fuel Cap (Red plastic) (1-1/2" I.D.)                                                                                                                                                                                                                                                                       |
|      | 33876           | Gasket, Stator                                                                                                                                                                                                                                                                                             |
|      | 35038           | Spacer, Tank                                                                                                                                                                                                                                                                                               |
|      | 34155           | Bracket, Fuel tank mounting                                                                                                                                                                                                                                                                                |
|      | 650561          | Screw, 1/4-20 x 5/8"                                                                                                                                                                                                                                                                                       |
|      | 570629A         | Primer Assy.                                                                                                                                                                                                                                                                                               |
|      | 32180C          | Primer Line                                                                                                                                                                                                                                                                                                |
|      | 34870<br>34387  | Decal, Instruction Can be used on HM80 with diecast starter.  Decal, Instruction Can be used on HM80 with stamped steel                                                                                                                                                                                    |
| 3706 | 34301           | recoil starter.                                                                                                                                                                                                                                                                                            |
| 377  | 30547A          | Contact Assy., Breaker                                                                                                                                                                                                                                                                                     |
| 378  | 30548B          | Condenser                                                                                                                                                                                                                                                                                                  |
| 408  | 35570           | Screen Seal (Can be used on HM80 with stamped steel                                                                                                                                                                                                                                                        |
|      |                 | recoil starter)                                                                                                                                                                                                                                                                                            |
| 409  | 35569           | Spacer (Can be used on HM80 with stamped steel recoil                                                                                                                                                                                                                                                      |
|      |                 | starter)                                                                                                                                                                                                                                                                                                   |
| 410  | 730573          | Debris Screen Kit (Incl. 360, 370B, 387, 411 &413) (Can be used on HM80 with stamped steel recoil starter)                                                                                                                                                                                                 |
| 411  | 35568           | Debris Screen (Can be used on HM80 with stamped steel recoil starter)                                                                                                                                                                                                                                      |
| 413  | 650907          | Screw, 5/16-18 x 1-5/8" (Can be used on HM80 with stamped steel recoil starter)                                                                                                                                                                                                                            |

| Ref # | Part Number | Qty Description                                                                                                                                               |
|-------|-------------|---------------------------------------------------------------------------------------------------------------------------------------------------------------|
| 425   | 730572      | Starter Muff Kit (Incl. 370J, 426 & 427) (Can be used on HM80 with die cast starter)                                                                          |
| 429   | 650868      | Screw, 8-18 x 1-1/8" (3 Required) (Use as required) (Refer to Mechanics Handbook for installation instructions).                                              |
| 430   | 611077      | Alternator, Add on (Use as required) (Refer to Mechanics Handbook for installation instructions).                                                             |
| 431   | 590609      | Centering tube (Use with engines equipped with die cast aluminum starter)(Use as required) (Refer to Mechanics Handbook for installation instructions)        |
| 431   | 590610      | Centering tube (Use as required) (Refer to Mechanics Handbook for installation instructions).                                                                 |
| 432   | 611078      | A.C. Lighting Connector (Use as required) (Refer to Mechanics Handbook for installation instructions).                                                        |
| 432   | 611079      | D.C. Charging Connector (Use as required) (Refer to Mechanics Handbook for installation instructions).                                                        |
| 433   | 590611      | Alternator Shaft (4.00") (Use with engines equipped with cast aluminum starter)(Use as required) (Refer to Mechanics Handbook for installation instructions). |
| 433   | 590636      | Alternator Shaft (Use with engines equipped with stamped steel starter)(Use as required) (Refer to Mechanics Handbook for installation instructions).         |