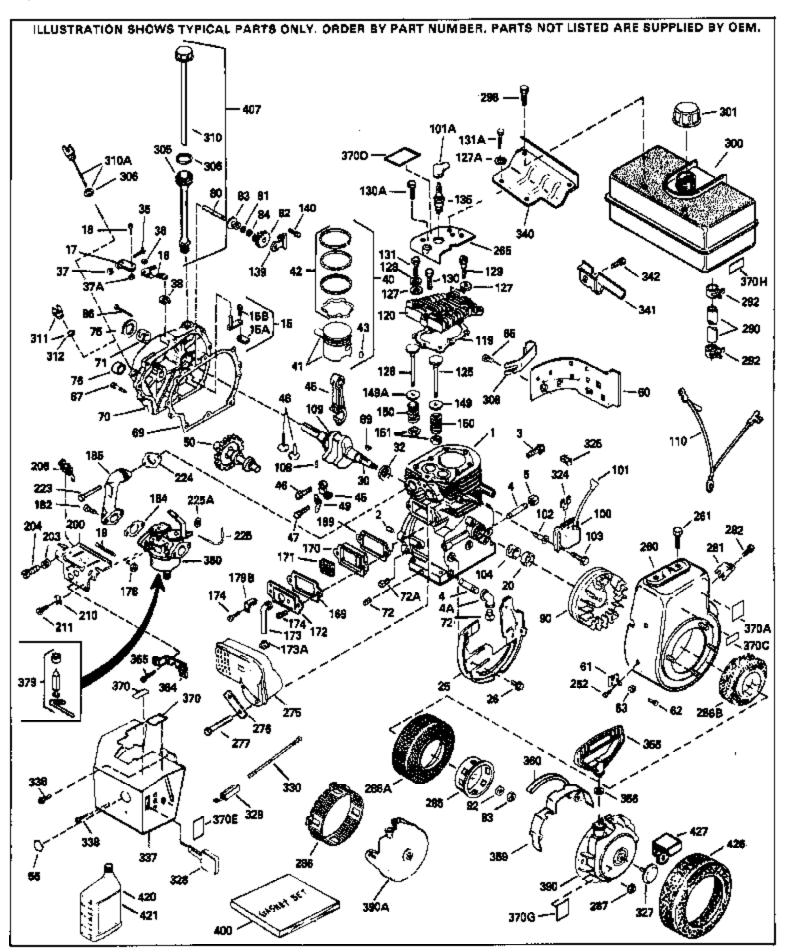

|     | Part Number Qty |                                              |
|-----|-----------------|----------------------------------------------|
|     | 34348B          | Cylinder (Incl.2,20,72,72A) (3-1/8" B ore)   |
| 2   | 27652           | Pin, Dowel                                   |
| 4   | 30968           | Nipple, Pipe                                 |
| 5   | 30969           | Cap, Oil drain                               |
| 15B | 650494          | Screw, 6-40 x 5/16"                          |
|     | 30700           | Yoke, Governor                               |
|     | 30699C          | Rod Assy., Governor (Incl. 15A & 15B)        |
|     | 33454           | Governor Lever Assy.                         |
|     | 29916           | Clamp, Governor lever                        |
|     | 650548          | Screw, 8-32 x 5/16"                          |
|     | 33374           | ·                                            |
|     |                 | Spring, Governor extension                   |
|     | 32630           | Seal, Oil                                    |
|     | 35256A          | Baffle, Blower housing                       |
|     | 650561          | Screw, 1/4-20 x 5/8"                         |
|     | 33459A          | Crankshaft (Incl. 108 & 109)                 |
|     | 29826           | Screw, 10-32 x 3/4"                          |
|     | 29918           | Lockwasher, # 8 E.T.                         |
|     | 29216           | Nut & Lockwasher, 10-32 "Keps"               |
| 37A | 30322           | Locknut, Hex "Keps", 8-32                    |
| 38  | 29642           | Ring, Retaining                              |
| 40  | 34552           | Piston, Pin & Ring Set (Std.) (3-1/8")       |
| 40  | 34553           | Piston, Pin & Ring Set (.010" OS)            |
| 40  | 34554           | Piston, Pin & Ring Set (.020" OS)            |
| 41  | 34329A          | Piston & Pin Ass'y.(Std)(Incl.43)(3-1 /8")   |
|     | 34330A          | Piston & Pin Ass'y. (.010" OS)(Incl. 43)     |
|     | 34331A          | Piston & Pin Ass'y. (.020" OS)(Incl. 43)     |
|     | 34332           | Ring Set (Std.) (3-1/8" Bore)                |
|     | 34333           | Ring Set (.010" OS)                          |
|     | 34334           | Ring Set (.020" OS)                          |
|     | 27888           | Ring, Piston pin retaining                   |
|     | 32591C          | Rod Assy., Connecting (Incl. 49)             |
|     | 650662C         | Bolt, Connecting rod (2 pieces)              |
|     | 34034           | . ,                                          |
|     | 34242           | Lifter, Valve                                |
|     |                 | Dipper, Oil                                  |
|     | 34143           | Camshaft (MCR)                               |
|     | 31291           | Plug, Cover                                  |
|     | 33273A          | Extension, Blower housing                    |
|     | 34126           | Bracket, Grommet mounting                    |
|     | 650760          | Screw, 8-32 x 3/8"                           |
|     | 28545           | Grommet, Plastic                             |
|     | 650128          | Screw, 10-24 x 1/2"                          |
|     | 35262_          | * Gasket, Cylinder cover                     |
|     | 33367B          | Cylinder Cover (Incl. 71, 75, 80, 311 & 312) |
|     | 33368           | Bushing, Crankshaft                          |
|     | 27642           | Plug, Oil drain                              |
| 75  | 31950           | Seal, Oil                                    |
| 80  | 31845           | Shaft, Mechanical governor                   |
| 81  | 30590A          | Washer, Flat                                 |
| 82  | 30591           | Gear Assy., Governor (Incl. 81)              |
|     | 30588A          | Spool, Governor                              |
|     | 29193           | Ring, Retaining                              |
|     | 650833          | Screw, 1/4-20 x 1-3/16"                      |
|     | 650832          | Screw, 1/4-20 x 1-11/16"                     |
|     | 32589           | Key, Flywheel                                |
|     | 650815          | Washer, Belleville                           |
|     | 8116            | Nut, Hex (1/2-20)                            |
|     | 610118          | Cover, Spark plug (Use as required)          |
|     | 650489          | Screw, 1/4-20 x 5/8"                         |
| 103 |                 | OCIGVV, 1/4-20 A J/O                         |

|       | B (N)   | B 14                                                         |
|-------|---------|--------------------------------------------------------------|
|       |         | Description                                                  |
|       | 29783   | Pin, Crankshaft gear                                         |
|       | 33245   | Gear, Crankshaft                                             |
|       | 34240   | Ground Wire                                                  |
|       | 34041A  | * Gasket, Head                                               |
| 120   | 34030A  | Head, Cylinder                                               |
| 125   | 27878A  | Exhaust Valve (Std.) (Incl. 151)                             |
| 125   | 27880A  | Exhaust Valve (1/32" OS) (Incl. 151)                         |
| 126   | 34035   | Intake Valve (Std.) (Incl. 151)                              |
| 126   | 34036   | Intake Valve (1/32" OS) (Incl. 151)                          |
| 127   | 650691  | Washer (Use as req., but not w/6021A screw)                  |
| 127A  | 26073   | Washer, Flat (Use as required)                               |
|       | 650570  | Washer, Flat (Use as required)                               |
|       | 650690  | Washer, Belleville                                           |
|       | 650727  | Screw, 5/16-18 x 1-3/4" (Use as requi red)                   |
|       | 650694A | Screw, 5/16-18 x 2" (Use as required)                        |
|       | 6021A   | Screw, 5/16-18 x 1-1/2" (Use as required, but do notuse with |
| 100/4 | 002 IA  | 650691 washer)                                               |
|       |         | 000091 Washer)                                               |
| 131A  | 650713  | Screw, 5/16-18 x 5/8" (Use as require d)                     |
| 131A  | 792028  | Screw, 5/16-18 x 7/8" (Use as require d)                     |
| 131   | 650802  | Screw, 1/4-20 x 5/8" (Use as required )                      |
| 131   | 650737  | Screw, 1/4-20 x 1/2" (Use as required )                      |
|       | 650738  | Screw, 1/4-20 x 5/8" (Use as required )                      |
|       | 33636   | Resistor Spark Plug (RJ17LM)                                 |
|       | 33369   | Bracket, Governor gear                                       |
|       | 650836  | Screw, 10-24 x 1/2"                                          |
|       | 27882   | Cap, Upper valve spring                                      |
|       | 35862   | Seal Assy., Intake valve                                     |
|       | 27882   | Cap, Upper valve spring                                      |
|       | 27881   | Spring, Valve                                                |
|       | 32581   |                                                              |
|       |         | Cap, Lower valve spring                                      |
|       | 27896A  | * Gasket, Breather cover                                     |
|       | 28423   | Body, Breather                                               |
|       | 28424   | Element, Breather                                            |
|       | 28425   | Cover, Valve spring                                          |
|       | 35350   | Tube, Breather                                               |
|       | 650128  | Screw, 10-24 x 1/2"                                          |
|       | 650597  | Screw, 10-24 x 5/8"                                          |
|       | 29752   | Nut & Lockwasher, 1/4-28                                     |
|       | 30593   | Clip, Primer line (Use as required)                          |
|       | 30088A  | Screw, 1/4-28 x 1"                                           |
|       | 33263   | * Gasket, Carburetor                                         |
|       | 33877   | Pipe, Intake                                                 |
| 200   | 33461A  | Control Bracket (Incl. 19, 19A, 203 & 204)                   |
| 203   | 31342   | Spring, Compression                                          |
| 204   | 650549  | Screw, 5-40 x 7/16"                                          |
| 206   | 610973  | Terminal Assy. (Use as required)                             |
|       | 27793   | Clip, Conduit                                                |
|       | 28942   | Screw, 10-32 x 3/8"                                          |
|       | 650378  | Screw, Torx T-30, 5/16-18 x 1-1/8 "                          |
|       | 27915A  | * Gasket, Intake pipe                                        |
|       | 34145   | Blower Housing (For electric starter)                        |
|       | 650788  | Screw, 5/16-18 x 3/4" (Use as require d)                     |
|       | 29747B  | Screw, 5/16-24 x 21/32"                                      |
|       | 33272B  | Cover, Cylinder head                                         |
|       | 33280A  | Muffler                                                      |
|       |         |                                                              |
|       | 35824   | Muffler (Optional quiet muffler)                             |
| 2/6   | 31588   | Plate, Muffler locking                                       |

| Ref #        | Part Number ( | ty Description                                                 |
|--------------|---------------|----------------------------------------------------------------|
|              | 650729        | Screw, 5/16-18 x 3-3/16"                                       |
|              | 650696        | Screw, 5/16-18x2-3/4" (Used with 276A)                         |
|              | 33013         | Cover, Starter bubble                                          |
|              | 650760        | Screw, 8-32 x 3/8"                                             |
|              |               |                                                                |
|              | 33662         | Hub & Screen Assy., Starter                                    |
|              | 29752         | Nut & Lockwasher, 1/4-28                                       |
|              | 29774         | Fuel Line (Braided 8-1/4")(21 cm)(As req.)                     |
|              | 30705         | Fuel Line (Braided 16")(41 cm)(Use as req.)                    |
|              | 30962         | Fuel Line (Braided 32")(81 cm)(Use as req.)                    |
| 292          | 26460         | Clamp, Fuel line (Use as required)                             |
| 298          | 650665        | Screw, 1/4-15 x 7/8"                                           |
| 300          | 34160A        | Fuel Tank (Incl. 292 & 301) NOTE: These tanks were             |
|              |               | builtwith different size fuel inlet openings. Tanks with the   |
|              |               | 1-3/16" I.D. opening use fuel cap 34210. Tanks with the        |
|              |               | 1-1/2" I.D. opening use fuel cap 35355.                        |
|              |               | · · ·                                                          |
| 301          | 410144B       | Fuel Cap (White Plastic)(Std)(1-1/2" I.D.)                     |
| 301          | 33032         | Fuel Cap (Red Plastic) (Spurt Resistant, Low Profile) (1-3/16" |
|              |               | I.D.)                                                          |
| 204          | 04040         | First Con (Dad Disatio) (Count Desistant Link Brofile)         |
| 301          | 34210         | Fuel Cap (Red Plastic) (Spurt Resistant, High Profile)         |
|              |               | (1-3/16" I.D)                                                  |
| 301          | 35355         | Fuel Cap (Red plastic) (1-1/2" I.D.)                           |
|              | 29673         | * Gasket, Oil fill                                             |
|              | 31297         | Dipstick (Incl. 306)                                           |
|              | 29443         | Clip, Fuel line (Use as required)                              |
|              |               |                                                                |
|              | 34246         | Clip, Ground wire (Use as required)                            |
|              | 650765        | Screw, 10-32 x 1/2"                                            |
|              | 34140         | Cover, Carburetor                                              |
|              | 28942         | Screw, 10-32 x 3/8"                                            |
|              | 34154         | Plate, Fuel tank mounting                                      |
| 341          | 34155         | Bracket, Fuel tank mounting                                    |
| 342          | 650561        | Screw, 1/4-20 x 5/8"                                           |
| 359          | 34141         | Guard, Starter                                                 |
| 360          | 32576         | Seal, Snow guard                                               |
| 364          | 33377         | Bracket, Carburetor cover mounting                             |
| 365          | 650767        | Screw, 8-32 x 27/64"                                           |
|              | 34870         | Decal, Instruction Can be used on HM80 with diecast starter.   |
|              | 631021        | Inlet Needle, Seat & Clip Assy.                                |
|              | 632111        | Carburetor (Incl. 184) (Refer to Division 5, Section A, page   |
| 000          | 332.11        | 170 for breakdown or Fiche18A-1, Grid F-1)                     |
|              |               |                                                                |
| 390          | 590479        | Rewind Starter (Refer to Division 5, Section C, page 30 for    |
|              |               | breakdown or Fiche 18A-1, Grid G-5)                            |
| 400          | 33279G        | Cacket Set (Incl. items marked*)                               |
|              |               | Gasket Set (Incl. items marked*)                               |
| 408          | 35570         | Screen Seal (Can be used on HM80 with stamped steel            |
|              |               | recoil starter)                                                |
| 409          | 35569         | Spacer (Can be used on HM80 with stamped steel recoil          |
|              |               | starter)                                                       |
|              |               |                                                                |
| 410          | 730573        | Debris Screen Kit (Incl. 360, 370B, 387, 411 &413) (Can be     |
|              |               | used on HM80 with stamped steel recoil starter)                |
| <i>/</i> 111 | 35568         | Debris Screen (Can be used on HM80 with stamped steel          |
| 411          |               | recoil starter)                                                |
|              |               | 100011 Station)                                                |
| 413          | 650907        | Screw, 5/16-18 x 1-5/8" (Can be used on HM80 with              |
|              |               | stamped steel recoil starter)                                  |
| 465          | 700005        | •                                                              |
| 420          | 730225        | SAE 30, 4-Cycle Engine Oil (Quart)                             |
|              |               |                                                                |

| Ref # | Part Number      | Qty | Description                                                                                                                                                   |
|-------|------------------|-----|---------------------------------------------------------------------------------------------------------------------------------------------------------------|
|       | 730226<br>730572 |     | SAE 5W30, 4-Cycle Engine Oil (Quart) Starter Muff Kit (Incl. 370J, 426 & 427) (Can be used on HM80 with die cast starter)                                     |
| 429   | 650868           |     | Screw, 8-18 $\times$ 1-1/8" (3 Required) (Use as required) (Refer to Mechanics Handbook for installation instructions).                                       |
| 430   | 611077           |     | Alternator, Add on (Use as required) (Refer to Mechanics Handbook for installation instructions).                                                             |
| 431   | 590609           |     | Centering tube (Use with engines equipped with die cast aluminum starter)(Use as required) (Refer to Mechanics Handbook for installation instructions)        |
| 431   | 590610           |     | Centering tube (Use as required) (Refer to Mechanics Handbook for installation instructions).                                                                 |
| 432   | 611078           |     | A.C. Lighting Connector (Use as required) (Refer to Mechanics Handbook for installation instructions).                                                        |
| 432   | 611079           |     | D.C. Charging Connector (Use as required) (Refer to Mechanics Handbook for installation instructions).                                                        |
| 433   | 590611           |     | Alternator Shaft (4.00") (Use with engines equipped with cast aluminum starter)(Use as required) (Refer to Mechanics Handbook for installation instructions). |
| 433   | 590636           |     | Alternator Shaft (Use with engines equipped with stamped steel starter)(Use as required) (Refer to Mechanics Handbook for installation instructions).         |