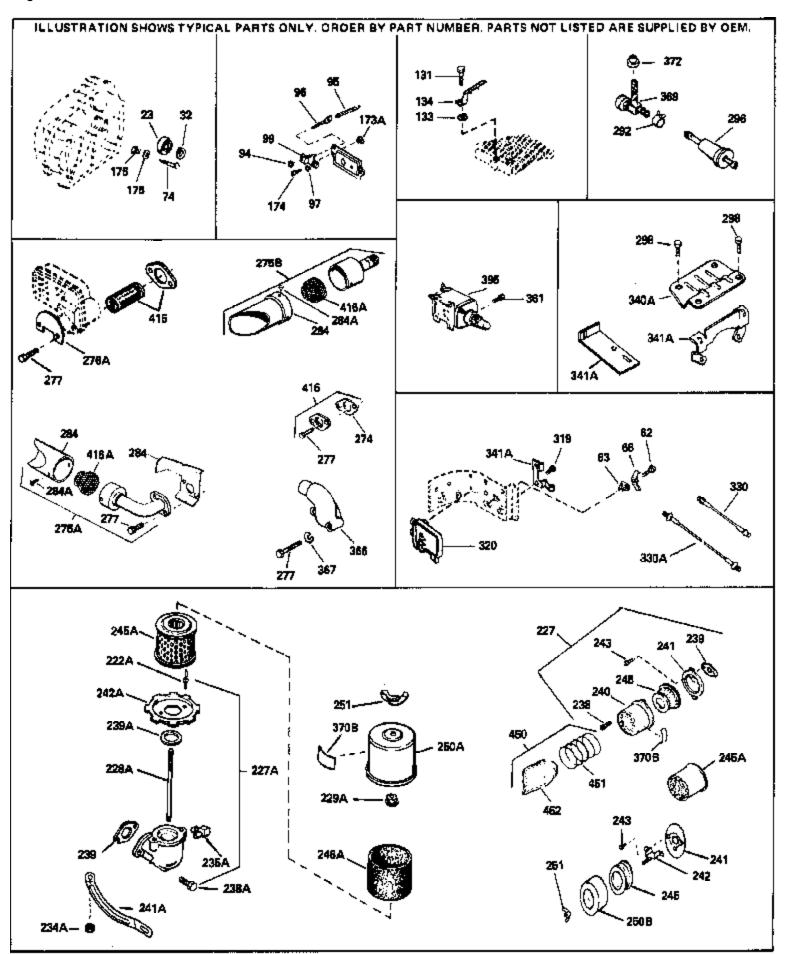

| D-f //              | Deat Ni week en | De la Decembration                                             |
|---------------------|-----------------|----------------------------------------------------------------|
|                     |                 | Oty Description                                                |
|                     | 650760          | Screw, 8-32 x 3/8"                                             |
|                     | 28545           | Grommet, Plastic                                               |
|                     | 31855           | Retainer, Bearing                                              |
| 97                  |                 | Lockwasher, Heavy split, #10 (Buy loc ally)                    |
|                     | 650802          | Screw, 1/4-20 x 5/8" (Use as required )                        |
| 131                 | 650737          | Screw, 1/4-20 x 1/2" (Use as required )                        |
| 131                 | 650738          | Screw, 1/4-20 x 5/8" (Use as required )                        |
| 174                 | 650128          | Screw, 10-24 x 1/2"                                            |
| 174                 | 650597          | Screw, 10-24 x 5/8"                                            |
| 227                 | 730127          | Air Cleaner Ass'y. (Incl.238,239,240,241,243,245 & 370)        |
|                     |                 | (Use as required)                                              |
| 207                 | 700404          | , ,                                                            |
| 221                 | 730164          | Air Cleaner Ass'y. (Incl. 238, 239, 240, 241, 243 & 245) (Use  |
|                     |                 | as required)                                                   |
| 228A                | 650824          | Stud, 1/4-20 x 7.33 (Use as required)                          |
|                     | 650851          | Stud, 1/4-20 x 8.1 (Use as required) (Used with drilled thru   |
| 220/1               | 000001          | elbow)                                                         |
|                     |                 | ,                                                              |
| 245A                | 34700           | Element, Air cleaner                                           |
| 274                 | 35865           | Gasket, Exhaust (Use as required)                              |
| 275B                | 391026          | Muffler (Incl. 284, 284A & 416A) (This spark arresting muffler |
|                     |                 | can be used on any model.)                                     |
| 07EC                | 25024           | Muffler (Optional quiet muffler)                               |
|                     | 35824           | Muffler (Optional quiet muffler)                               |
|                     | 650729          | Screw, 5/16-18 x 3-3/16"                                       |
|                     | 650696          | Screw, 5/16-18x2-3/4" (Used with 276A)                         |
|                     | 26460           | Clamp, Fuel line (Use as required)                             |
|                     | 650665          | Screw, 1/4-15 x 7/8"                                           |
|                     | 35857           | Valve, Fuel shut-off                                           |
| 370J                | 34870           | Decal, Instruction Can be used on HM80 with diecast starter.   |
| 370B                | 34387           | Decal, Instruction Can be used on HM80 with stamped steel      |
|                     |                 | recoil starter.                                                |
| 205                 | 33329D          | Starter Motor Kit (110-120 Volt) This 110-120 volt starter     |
| 393                 | 33329D          | ,                                                              |
|                     |                 | motor kit may have been added to this engine. It can be        |
|                     |                 | added only if cylinder hasdrilled and tapped starter mounting  |
|                     |                 | bosses and a ring gear flywheel. Refer to service number       |
|                     |                 | stamped on end cap of motor, or on decal for identification.   |
|                     |                 | Ref                                                            |
| <b>4</b> ∩ <b>8</b> | 35570           | Screen Seal (Can be used on HM80 with stamped steel            |
| 100                 | 00070           | recoil starter)                                                |
|                     |                 | ,                                                              |
| 409                 | 35569           | Spacer (Can be used on HM80 with stamped steel recoil          |
|                     |                 | starter)                                                       |
| 410                 | 730573          | Debris Screen Kit (Incl. 360, 370B, 387, 411 &413) (Can be     |
| 410                 | 130313          | used on HM80 with stamped steel recoil starter)                |
|                     |                 | used on Hivioo with starriped steel recoil starter)            |
| 411                 | 35568           | Debris Screen (Can be used on HM80 with stamped steel          |
|                     |                 | recoil starter)                                                |
| 440                 | 650007          | ,                                                              |
| 413                 | 650907          | Screw, 5/16-18 x 1-5/8" (Can be used on HM80 with              |
|                     |                 | stamped steel recoil starter)                                  |
| 415                 | 730130          | Exh.Adapter Kit (Incl.274,277)(Use as req.)                    |
|                     | 730572          | Starter Muff Kit (Incl. 370J, 426 & 427) (Can be used on       |
| .20                 |                 | HM80 with die cast starter)                                    |
|                     |                 | •                                                              |
| 429                 | 650868          | Screw, 8-18 x 1-1/8" (3 Required) (Use as required) (Refer to  |
|                     |                 | Mechanics Handbook for installation instructions).             |

| Ref # | Part Number | Qty | Description                                                                                                                                                   |
|-------|-------------|-----|---------------------------------------------------------------------------------------------------------------------------------------------------------------|
| 430   | 611077      |     | Alternator, Add on (Use as required) (Refer to Mechanics Handbook for installation instructions).                                                             |
| 431   | 590609      |     | Centering tube (Use with engines equipped with die cast aluminum starter)(Use as required) (Refer to Mechanics Handbook for installation instructions)        |
| 431   | 590610      |     | Centering tube (Use as required) (Refer to Mechanics Handbook for installation instructions).                                                                 |
| 432   | 611078      |     | A.C. Lighting Connector (Use as required) (Refer to Mechanics Handbook for installation instructions).                                                        |
| 432   | 611079      |     | D.C. Charging Connector (Use as required) (Refer to Mechanics Handbook for installation instructions).                                                        |
| 433   | 590611      |     | Alternator Shaft (4.00") (Use with engines equipped with cast aluminum starter)(Use as required) (Refer to Mechanics Handbook for installation instructions). |
| 433   | 590636      |     | Alternator Shaft (Use with engines equipped with stamped steel starter)(Use as required) (Refer to Mechanics Handbook for installation instructions).         |