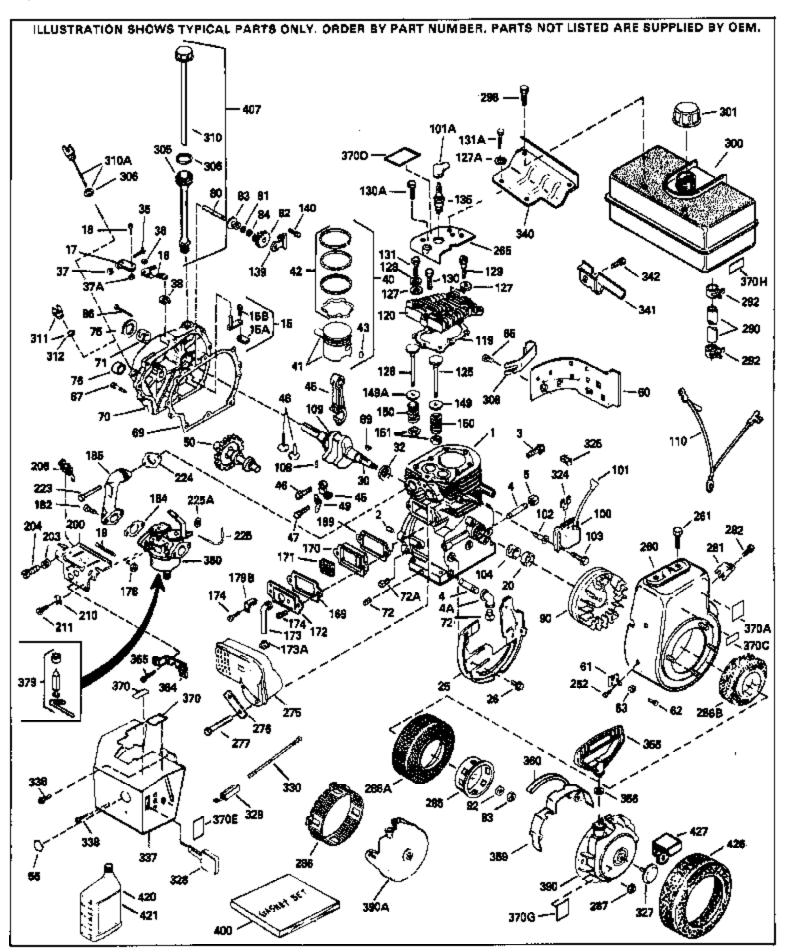

| Ref # | Part Number Qt  | y Description                                |
|-------|-----------------|----------------------------------------------|
| 1     | 34348B          | Cylinder (Incl.2,20,72,72A) (3-1/8" B ore)   |
|       | 27652           | Pin, Dowel                                   |
|       | 31857           | Nipple, Pipe                                 |
|       | 30969           | Cap, Oil drain                               |
|       | 650494          | Screw, 6-40 x 5/16"                          |
|       | 30700           | Yoke, Governor                               |
|       | 30699C          | ·                                            |
|       |                 | Rod Assy., Governor (Incl. 15A & 15B)        |
|       | 33454           | Governor Lever Assy.                         |
|       | 29916           | Clamp, Governor lever                        |
|       | 650548          | Screw, 8-32 x 5/16"                          |
|       | 33374           | Spring, Governor extension                   |
|       | 32630           | Seal, Oil                                    |
|       | 35256A          | Baffle, Blower housing                       |
| 26    | 650561          | Screw, 1/4-20 x 5/8"                         |
| 30    | 33365B          | Crankshaft (Incl. 108 & 109)                 |
| 35    | 29826           | Screw, 10-32 x 3/4"                          |
| 36    | 29918           | Lockwasher, #8 E.T.                          |
|       | 29216           | Nut & Lockwasher, 10-32 "Keps"               |
|       | 30322           | Locknut, Hex "Keps", 8-32                    |
|       | 29642           | Ring, Retaining                              |
|       | 34552           | Piston, Pin & Ring Set (Std.) (3-1/8")       |
|       | 34553           | Piston, Pin & Ring Set (.010" OS)            |
|       | 34554           | Piston, Pin & Ring Set (.020" OS)            |
|       | 34329A          | Piston & Pin Ass'y.(Std)(Incl.43)(3-1 /8")   |
|       |                 | • • • • • • • • • • • • • • • • • • • •      |
|       | 34330A          | Piston & Pin Ass'y. (.010" OS)(Incl. 43)     |
|       | 34331A          | Piston & Pin Ass'y. (.020" OS)(Incl. 43)     |
|       | 34332           | Ring Set (Std.) (3-1/8" Bore)                |
|       | 34333           | Ring Set (.010" OS)                          |
|       | 34334           | Ring Set (.020" OS)                          |
|       | 27888           | Ring, Piston pin retaining                   |
|       | 32591C          | Rod Assy., Connecting (Incl. 49)             |
|       | 650662C         | Bolt, Connecting rod (2 pieces)              |
|       | 34034           | Lifter, Valve                                |
|       | 34242           | Dipper, Oil                                  |
|       | 34143           | Camshaft (MCR)                               |
| 55    | 31291           | Plug, Cover                                  |
| 60    | 33273A          | Extension, Blower housing                    |
| 61    | 34126           | Bracket, Grommet mounting                    |
| 62    | 650760          | Screw, 8-32 x 3/8"                           |
| 63    | 28545           | Grommet, Plastic                             |
|       | 650128          | Screw, 10-24 x 1/2"                          |
|       | 35262           | * Gasket, Cylinder cover                     |
|       | 33367B          | Cylinder Cover (Incl. 71, 75, 80, 311 & 312) |
|       | 33368           | Bushing, Crankshaft                          |
|       | 27642           | Plug, Oil drain                              |
|       | 31950           | Seal, Oil                                    |
|       | 31845           | Shaft, Mechanical governor                   |
|       | 30590A          | Washer, Flat                                 |
|       | 30591           | Gear Assy., Governor (Incl. 81)              |
|       |                 | · · · · · · · · · · · · · · · · · · ·        |
|       | 30588A<br>30103 | Spool, Governor Ping Pataining               |
|       | 29193           | Ring, Retaining                              |
|       | 650833          | Screw, 1/4-20 x 1-3/16"                      |
|       | 650832          | Screw, 1/4-20 x 1-11/16"                     |
|       | 32589           | Key, Flywheel                                |
|       | 650815          | Washer, Belleville                           |
|       | 8116            | Nut, Hex (1/2-20)                            |
|       | 610118          | Cover, Spark plug (Use as required)          |
| 103   | 650489          | Screw, 1/4-20 x 5/8"                         |
|       |                 |                                              |

| Ref # | Part Number C    | ty Description                                               |
|-------|------------------|--------------------------------------------------------------|
|       | 29783            | Pin, Crankshaft gear                                         |
|       | 33245            | Gear, Crankshaft                                             |
|       | 34240            | Ground Wire                                                  |
|       | 34041A           | * Gasket, Head                                               |
|       | 34030A           | Head, Cylinder                                               |
|       | 27878A           | Exhaust Valve (Std.) (Incl. 151)                             |
|       | 27880A           | Exhaust Valve (32" OS) (Incl. 151)                           |
|       | 34035            | Intake Valve (Std.) (Incl. 151)                              |
|       | 34036            | , , ,                                                        |
|       | 650691           | Intake Valve (1/32" OS) (Incl. 151)                          |
|       | 26073            | Washer (Use as req., but not w/6021A screw)                  |
|       |                  | Washer, Flat (Use as required)                               |
|       | 650570           | Washer, Flat (Use as required)                               |
|       | 650690           | Washer, Belleville                                           |
|       | 650727           | Screw, 5/16-18 x 1-3/4" (Use as requi red)                   |
|       | 650694A          | Screw, 5/16-18 x 2" (Use as required)                        |
| 130A  | 6021A            | Screw, 5/16-18 x 1-1/2" (Use as required, but do notuse with |
|       |                  | 650691 washer)                                               |
|       | 650713           | Screw, 5/16-18 x 5/8" (Use as require d)                     |
|       | 792028           | Screw, 5/16-18 x 7/8" (Use as require d)                     |
|       | 650802           | Screw, 1/4-20 x 5/8" (Use as required )                      |
|       | 650737           | Screw, 1/4-20 x 1/2" (Use as required )                      |
|       | 650738           | Screw, 1/4-20 x 5/8" (Use as required )                      |
|       | 33636            | Resistor Spark Plug (RJ17LM)                                 |
| 139   | 33369            | Bracket, Governor gear                                       |
| 140   | 650836           | Screw, 10-24 x 1/2"                                          |
| 149A  | 27882            | Cap, Upper valve spring                                      |
| 149   | 27882            | Cap, Upper valve spring                                      |
| 150   | 27881            | Spring, Valve                                                |
| 151   | 32581            | Cap, Lower valve spring                                      |
| 169   | 27896A           | * Gasket, Breather cover                                     |
| 170   | 28423            | Body, Breather                                               |
| 171   | 28424            | Element, Breather                                            |
| 172   | 28425            | Cover, Valve spring                                          |
| 173   | 35350            | Tube, Breather                                               |
|       | 650128           | Screw, 10-24 x 1/2"                                          |
|       | 650597           | Screw, 10-24 x 5/8"                                          |
|       | 29752            | Nut & Lockwasher, 1/4-28                                     |
|       | 30593            | Clip, Primer line (Use as required)                          |
|       | 30088A           | Screw, 1/4-28 x 1"                                           |
|       | 33263            | * Gasket, Carburetor                                         |
|       | 33877            | Pipe, Intake                                                 |
|       | 33461A           | Control Bracket (Incl. 19, 19A, 203 & 204)                   |
|       | 31342            | Spring, Compression                                          |
|       | 650549           | Screw, 5-40 x 7/16"                                          |
|       | 610973           | Terminal Assy. (Use as required)                             |
|       | 27793            | Clip, Conduit                                                |
|       | 28942            | Screw, 10-32 x 3/8"                                          |
|       | 650378           | Screw, To-32 x 3/8<br>Screw, Torx T-30, 5/16-18 x 1-1/8 "    |
|       | 27915A           | * Gasket, Intake pipe                                        |
|       | 34145            | Blower Housing (For electric starter)                        |
|       |                  | · · · · · · · · · · · · · · · · · · ·                        |
|       | 650788<br>20747B | Screw, 5/16-18 x 3/4" (Use as require d)                     |
|       | 29747B           | Screw, 5/16-24 x 21/32"                                      |
|       | 33272B           | Cover, Cylinder head                                         |
|       | 35824            | Muffler (Optional quiet muffler)                             |
|       | 33280A           | Muffler                                                      |
|       | 31588            | Plate, Muffler locking                                       |
| 2//   | 650729           | Screw, 5/16-18 x 3-3/16"                                     |
|       |                  |                                                              |

| 277A<br>281<br>282<br>286B<br>287<br>290<br>290<br>290<br>292                                                                         | Part Number<br>650696<br>33013<br>650760<br>33662<br>29752<br>29774<br>30705<br>30962<br>26460<br>650665<br>34156A                                                                                      | Qty | Description Screw, 5/16-18x2-3/4" (Used with 276A) Cover, Starter bubble Screw, 8-32 x 3/8" Hub & Screen Assy., Starter Nut & Lockwasher, 1/4-28 Fuel Line (Braided 8-1/4")(21 cm)(As req.) Fuel Line (Braided 16")(41 cm)(Use as req.) Fuel Line (Braided 32")(81 cm)(Use as req.) Clamp, Fuel line (Use as required) Screw, 1/4-15 x 7/8" Fuel Tank (Incl. 292 & 301) NOTE: These tanks were builtwith different size fuel inlet openings. Tanks with the 1-3/16" I.D. opening use fuel cap 34210. Tanks with the                                                                                                                                |
|---------------------------------------------------------------------------------------------------------------------------------------|---------------------------------------------------------------------------------------------------------------------------------------------------------------------------------------------------------|-----|----------------------------------------------------------------------------------------------------------------------------------------------------------------------------------------------------------------------------------------------------------------------------------------------------------------------------------------------------------------------------------------------------------------------------------------------------------------------------------------------------------------------------------------------------------------------------------------------------------------------------------------------------|
|                                                                                                                                       | 410144B<br>33032                                                                                                                                                                                        |     | Fuel Cap (White Plastic)(Std)(1-1/2" I.D.) Fuel Cap (Red Plastic) (Spurt Resistant, Low Profile) (1-3/16" I.D.)                                                                                                                                                                                                                                                                                                                                                                                                                                                                                                                                    |
| 301                                                                                                                                   | 34210                                                                                                                                                                                                   |     | Fuel Cap (Red Plastic) (Spurt Resistant, High Profile) (1-3/16" I.D)                                                                                                                                                                                                                                                                                                                                                                                                                                                                                                                                                                               |
| 306<br>310<br>325<br>325<br>336<br>337<br>338<br>340<br>341<br>342<br>359<br>360<br>364<br>365<br>370J<br>370C<br>370D<br>370E<br>379 | 35355<br>29673<br>31297<br>29443<br>34246<br>650765<br>34140<br>28942<br>34154<br>34155<br>650561<br>34141<br>32576<br>33377<br>650767<br>34870<br>34346<br>34144<br>34144<br>34589<br>631021<br>632111 |     | Fuel Cap (Red plastic) (1-1/2" I.D.)  * Gasket, Oil fill  Dipstick (Incl. 306)  Clip, Fuel line (Use as required)  Clip, Ground wire (Use as required)  Screw, 10-32 x 1/2"  Cover, Carburetor  Screw, 10-32 x 3/8"  Plate, Fuel tank mounting  Bracket, Fuel tank mounting  Screw, 1/4-20 x 5/8"  Guard, Starter  Seal, Snow guard  Bracket, Carburetor cover mounting  Screw, 8-32 x 27/64"  Decal, Instruction Can be used on HM80 with diecast starter.  Decal, Primer  Decal, Warning  Decal, Choke  Inlet Needle, Seat & Clip Assy.  Carburetor (Incl. 184) (Refer to Division 5, Section A, page 170 for breakdown or Fiche18A-1, Grid F-1) |
| 390                                                                                                                                   | 590479                                                                                                                                                                                                  |     | Rewind Starter (Refer to Division 5, Section C, page 30 for breakdown or Fiche 18A-1, Grid G-5)                                                                                                                                                                                                                                                                                                                                                                                                                                                                                                                                                    |
|                                                                                                                                       | 33279G<br>35570                                                                                                                                                                                         |     | Gasket Set (Incl. items marked*) Screen Seal (Can be used on HM80 with stamped steel recoil starter)                                                                                                                                                                                                                                                                                                                                                                                                                                                                                                                                               |
| 409                                                                                                                                   | 35569                                                                                                                                                                                                   |     | Spacer (Can be used on HM80 with stamped steel recoil starter)                                                                                                                                                                                                                                                                                                                                                                                                                                                                                                                                                                                     |
| 410                                                                                                                                   | 730573                                                                                                                                                                                                  |     | Debris Screen Kit (Incl. 360, 370B, 387, 411 &413) (Can be used on HM80 with stamped steel recoil starter)                                                                                                                                                                                                                                                                                                                                                                                                                                                                                                                                         |
| 411                                                                                                                                   | 35568                                                                                                                                                                                                   |     | Debris Screen (Can be used on HM80 with stamped steel recoil starter)                                                                                                                                                                                                                                                                                                                                                                                                                                                                                                                                                                              |
|                                                                                                                                       |                                                                                                                                                                                                         |     |                                                                                                                                                                                                                                                                                                                                                                                                                                                                                                                                                                                                                                                    |

| Ref # | Part Number Qty | Description                                                                                                                                                   |
|-------|-----------------|---------------------------------------------------------------------------------------------------------------------------------------------------------------|
| 413   | 650907          | Screw, 5/16-18 x 1-5/8" (Can be used on HM80 with stamped steel recoil starter)                                                                               |
| 420   | 730225          | SAE 30, 4-Cycle Engine Oil (Quart)                                                                                                                            |
|       | 730226          | SAE 5W30, 4-Cycle Engine Oil (Quart)                                                                                                                          |
| 425   | 730572          | Starter Muff Kit (Incl. 370J, 426 & 427) (Can be used on HM80 with die cast starter)                                                                          |
| 429   | 650868          | Screw, 8-18 $\times$ 1-1/8" (3 Required) (Use as required) (Refer to Mechanics Handbook for installation instructions).                                       |
| 430   | 611077          | Alternator, Add on (Use as required) (Refer to Mechanics Handbook for installation instructions).                                                             |
| 431   | 590609          | Centering tube (Use with engines equipped with die cast aluminum starter)(Use as required) (Refer to Mechanics Handbook for installation instructions)        |
| 431   | 590610          | Centering tube (Use as required) (Refer to Mechanics Handbook for installation instructions).                                                                 |
| 432   | 611078          | A.C. Lighting Connector (Use as required) (Refer to Mechanics Handbook for installation instructions).                                                        |
| 432   | 611079          | D.C. Charging Connector (Use as required) (Refer to Mechanics Handbook for installation instructions).                                                        |
| 433   | 590611          | Alternator Shaft (4.00") (Use with engines equipped with cast aluminum starter)(Use as required) (Refer to Mechanics Handbook for installation instructions). |
| 433   | 590636          | Alternator Shaft (Use with engines equipped with stamped steel starter)(Use as required) (Refer to Mechanics Handbook for installation instructions).         |