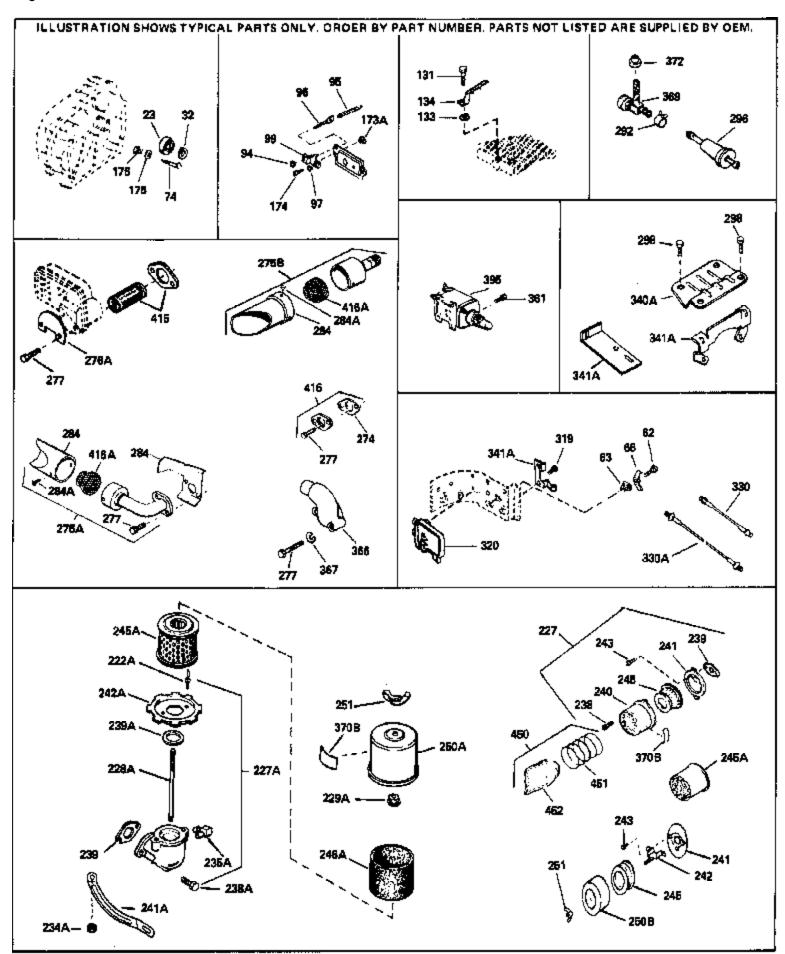

| D-f //              | Deat Ni week en | De la Decembration                                             |
|---------------------|-----------------|----------------------------------------------------------------|
|                     |                 | Oty Description                                                |
|                     | 650760          | Screw, 8-32 x 3/8"                                             |
|                     | 28545           | Grommet, Plastic                                               |
|                     | 31855           | Retainer, Bearing                                              |
| 97                  |                 | Lockwasher, Heavy split, #10 (Buy loc ally)                    |
|                     | 650802          | Screw, 1/4-20 x 5/8" (Use as required )                        |
| 131                 | 650737          | Screw, 1/4-20 x 1/2" (Use as required )                        |
| 131                 | 650738          | Screw, 1/4-20 x 5/8" (Use as required )                        |
| 174                 | 650128          | Screw, 10-24 x 1/2"                                            |
| 174                 | 650597          | Screw, 10-24 x 5/8"                                            |
| 227                 | 730127          | Air Cleaner Ass'y. (Incl.238,239,240,241,243,245 & 370)        |
|                     |                 | (Use as required)                                              |
| 207                 | 700404          | , ,                                                            |
| 221                 | 730164          | Air Cleaner Ass'y. (Incl. 238, 239, 240, 241, 243 & 245) (Use  |
|                     |                 | as required)                                                   |
| 228A                | 650824          | Stud, 1/4-20 x 7.33 (Use as required)                          |
|                     | 650851          | Stud, 1/4-20 x 8.1 (Use as required) (Used with drilled thru   |
| 220/1               | 000001          | elbow)                                                         |
|                     |                 | ,                                                              |
| 245A                | 34700           | Element, Air cleaner                                           |
| 274                 | 35865           | Gasket, Exhaust (Use as required)                              |
| 275B                | 391026          | Muffler (Incl. 284, 284A & 416A) (This spark arresting muffler |
|                     |                 | can be used on any model.)                                     |
| 07EC                | 25024           | Muffler (Optional quiet muffler)                               |
|                     | 35824           | Muffler (Optional quiet muffler)                               |
|                     | 650729          | Screw, 5/16-18 x 3-3/16"                                       |
|                     | 650696          | Screw, 5/16-18x2-3/4" (Used with 276A)                         |
|                     | 26460           | Clamp, Fuel line (Use as required)                             |
|                     | 650665          | Screw, 1/4-15 x 7/8"                                           |
|                     | 35857           | Valve, Fuel shut-off                                           |
| 370J                | 34870           | Decal, Instruction Can be used on HM80 with diecast starter.   |
| 370B                | 34387           | Decal, Instruction Can be used on HM80 with stamped steel      |
|                     |                 | recoil starter.                                                |
| 205                 | 33329D          | Starter Motor Kit (110-120 Volt) This 110-120 volt starter     |
| 393                 | 33329D          | ,                                                              |
|                     |                 | motor kit may have been added to this engine. It can be        |
|                     |                 | added only if cylinder hasdrilled and tapped starter mounting  |
|                     |                 | bosses and a ring gear flywheel. Refer to service number       |
|                     |                 | stamped on end cap of motor, or on decal for identification.   |
|                     |                 | Ref                                                            |
| <b>4</b> ∩ <b>8</b> | 35570           | Screen Seal (Can be used on HM80 with stamped steel            |
| 100                 | 00070           | recoil starter)                                                |
|                     |                 | ,                                                              |
| 409                 | 35569           | Spacer (Can be used on HM80 with stamped steel recoil          |
|                     |                 | starter)                                                       |
| 410                 | 730573          | Debris Screen Kit (Incl. 360, 370B, 387, 411 &413) (Can be     |
| 410                 | 130313          | used on HM80 with stamped steel recoil starter)                |
|                     |                 | used on Hivioo with starriped steel recoil starter)            |
| 411                 | 35568           | Debris Screen (Can be used on HM80 with stamped steel          |
|                     |                 | recoil starter)                                                |
| 440                 | 650007          | ,                                                              |
| 413                 | 650907          | Screw, 5/16-18 x 1-5/8" (Can be used on HM80 with              |
|                     |                 | stamped steel recoil starter)                                  |
| 415                 | 730130          | Exh.Adapter Kit (Incl.274,277)(Use as req.)                    |
|                     | 730572          | Starter Muff Kit (Incl. 370J, 426 & 427) (Can be used on       |
| .20                 |                 | HM80 with die cast starter)                                    |
|                     |                 | •                                                              |
| 429                 | 650868          | Screw, 8-18 x 1-1/8" (3 Required) (Use as required) (Refer to  |
|                     |                 | Mechanics Handbook for installation instructions).             |

| Ref # | Part Number | Qty | Description                                                                                                                                                   |
|-------|-------------|-----|---------------------------------------------------------------------------------------------------------------------------------------------------------------|
| 430   | 611077      | •   | Alternator, Add on (Use as required) (Refer to Mechanics Handbook for installation instructions).                                                             |
| 431   | 590609      |     | Centering tube (Use with engines equipped with die cast aluminum starter)(Use as required) (Refer to Mechanics Handbook for installation instructions)        |
| 431   | 590610      |     | Centering tube (Use as required) (Refer to Mechanics Handbook for installation instructions).                                                                 |
| 432   | 611078      |     | A.C. Lighting Connector (Use as required) (Refer to Mechanics Handbook for installation instructions).                                                        |
| 432   | 611079      |     | D.C. Charging Connector (Use as required) (Refer to Mechanics Handbook for installation instructions).                                                        |
| 433   | 590611      |     | Alternator Shaft (4.00") (Use with engines equipped with cast aluminum starter)(Use as required) (Refer to Mechanics Handbook for installation instructions). |
| 433   | 590636      |     | Alternator Shaft (Use with engines equipped with stamped steel starter)(Use as required) (Refer to Mechanics Handbook for installation instructions).         |