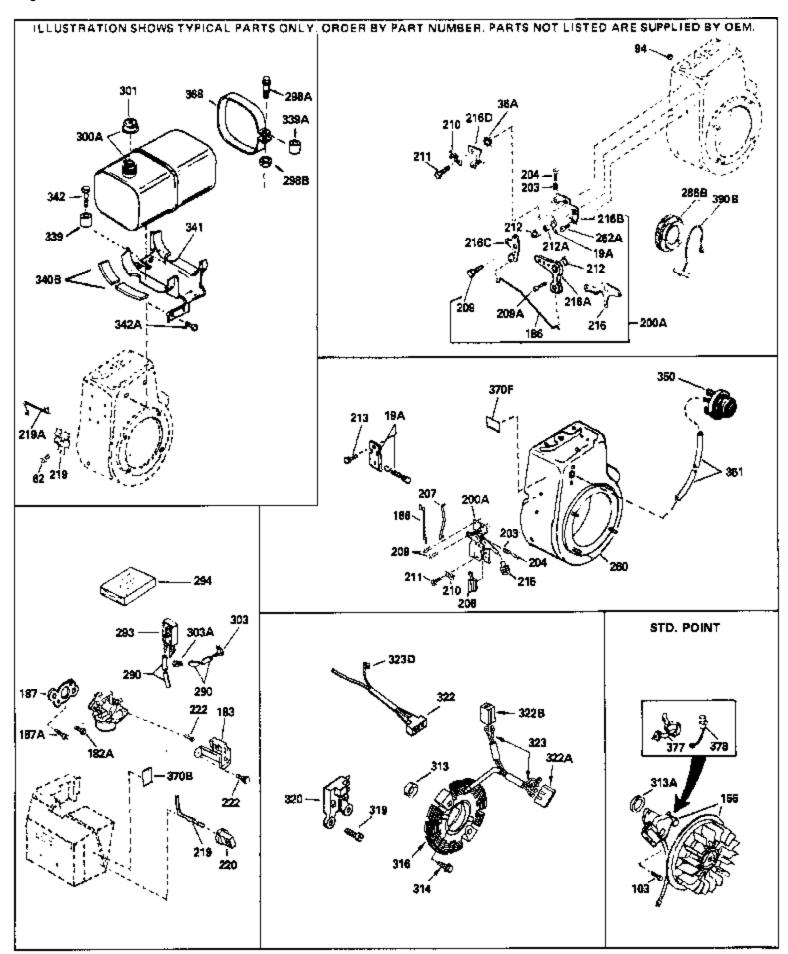

| Def # | Dout Ni week ou | Dt. Description                                                                                                                                                                                                                                                                                            |
|-------|-----------------|------------------------------------------------------------------------------------------------------------------------------------------------------------------------------------------------------------------------------------------------------------------------------------------------------------|
|       |                 | Qty Description                                                                                                                                                                                                                                                                                            |
|       | 650760          | Screw, 8-32 x 3/8"                                                                                                                                                                                                                                                                                         |
|       | 650489          | Screw, 1/4-20 x 5/8"  Magneta (white group for 110 wells at a start) NOTE: The                                                                                                                                                                                                                             |
| 156   | 610848          | Magneto (w/ring gear for 110 volt sta rter) NOTE: The complete magneto is not available as an assembly. The magneto number is shown for reference purposes only. Order component parts individually, as shown in parts list. (Refer to Division 5, Section B, page 28 for breakdown or Fiche 18A-1, Grid G |
| 183   | 34587           | Bracket, Choke                                                                                                                                                                                                                                                                                             |
|       | 33371           | Link, Governor                                                                                                                                                                                                                                                                                             |
| 203   | 31342           | Spring, Compression                                                                                                                                                                                                                                                                                        |
| 204   | 650549          | Screw, 5-40 x 7/16"                                                                                                                                                                                                                                                                                        |
| 206   | 610973          | Terminal Assy. (Use as required)                                                                                                                                                                                                                                                                           |
| 207   | 33878           | Link, Governor-to-throttle                                                                                                                                                                                                                                                                                 |
| 210   | 27793           | Clip, Conduit                                                                                                                                                                                                                                                                                              |
| 211   | 28942           | Screw, 10-32 x 3/8"                                                                                                                                                                                                                                                                                        |
|       | 34586           | Rod, Choke                                                                                                                                                                                                                                                                                                 |
|       | 35438           | Knob, Control                                                                                                                                                                                                                                                                                              |
|       | 28820           | Screw, 10-32 x 1/2"                                                                                                                                                                                                                                                                                        |
|       | 34145           | Blower Housing (For electric starter)                                                                                                                                                                                                                                                                      |
|       | 35824           | Muffler (Optional quiet muffler)                                                                                                                                                                                                                                                                           |
|       | 650696<br>33662 | Screw, 5/16-18x2-3/4" (Used with 276A)                                                                                                                                                                                                                                                                     |
|       | 29774           | Hub & Screen Assy., Starter Fuel Line (Braided 8-1/4")(21 cm)(As req.)                                                                                                                                                                                                                                     |
|       | 30705           | Fuel Line (Braided 0-1/4-)(21 cm)(Use as req.)                                                                                                                                                                                                                                                             |
|       | 30962           | Fuel Line (Braided 32")(81 cm)(Use as req.)                                                                                                                                                                                                                                                                |
|       | 410144B         | Fuel Cap (White Plastic)(Std)(1-1/2" I.D.)                                                                                                                                                                                                                                                                 |
|       | 33032           | Fuel Cap (Red Plastic) (Spurt Resistant, Low Profile) (1-3/16"                                                                                                                                                                                                                                             |
|       |                 | I.D.)                                                                                                                                                                                                                                                                                                      |
| 301   | 34210           | Fuel Cap (Red Plastic) (Spurt Resistant, High Profile)                                                                                                                                                                                                                                                     |
|       |                 | (1-3/16" I.D)                                                                                                                                                                                                                                                                                              |
| 301   | 35355           | Fuel Cap (Red plastic) (1-1/2" I.D.)                                                                                                                                                                                                                                                                       |
|       | 33876           | Gasket, Stator                                                                                                                                                                                                                                                                                             |
|       | 35038           | Spacer, Tank                                                                                                                                                                                                                                                                                               |
|       | 34155           | Bracket, Fuel tank mounting                                                                                                                                                                                                                                                                                |
|       | 650561          | Screw, 1/4-20 x 5/8"                                                                                                                                                                                                                                                                                       |
|       | 570629A         | Primer Assy.                                                                                                                                                                                                                                                                                               |
|       | 32180C          | Primer Line                                                                                                                                                                                                                                                                                                |
|       | 34870           | Decal, Instruction Can be used on HM80 with diecast starter.                                                                                                                                                                                                                                               |
| 370B  | 34387           | Decal, Instruction Can be used on HM80 with stamped steel recoil starter.                                                                                                                                                                                                                                  |
| 377   | 30547A          | Contact Assy., Breaker                                                                                                                                                                                                                                                                                     |
| 378   | 30548B          | Condenser                                                                                                                                                                                                                                                                                                  |
| 408   | 35570           | Screen Seal (Can be used on HM80 with stamped steel                                                                                                                                                                                                                                                        |
|       |                 | recoil starter)                                                                                                                                                                                                                                                                                            |
| 409   | 35569           | Spacer (Can be used on HM80 with stamped steel recoil starter)                                                                                                                                                                                                                                             |
| 410   | 730573          | Debris Screen Kit (Incl. 360, 370B, 387, 411 &413) (Can be                                                                                                                                                                                                                                                 |
| 410   | 730373          | used on HM80 with stamped steel recoil starter)                                                                                                                                                                                                                                                            |
| 411   | 35568           | Debris Screen (Can be used on HM80 with stamped steel recoil starter)                                                                                                                                                                                                                                      |
| 413   | 650907          | Screw, 5/16-18 x 1-5/8" (Can be used on HM80 with stamped steel recoil starter)                                                                                                                                                                                                                            |

| Ref # | Part Number | Qty Description                                                                                                                                               |
|-------|-------------|---------------------------------------------------------------------------------------------------------------------------------------------------------------|
| 425   | 730572      | Starter Muff Kit (Incl. 370J, 426 & 427) (Can be used on HM80 with die cast starter)                                                                          |
| 429   | 650868      | Screw, 8-18 $\times$ 1-1/8" (3 Required) (Use as required) (Refer to Mechanics Handbook for installation instructions).                                       |
| 430   | 611077      | Alternator, Add on (Use as required) (Refer to Mechanics Handbook for installation instructions).                                                             |
| 431   | 590609      | Centering tube (Use with engines equipped with die cast aluminum starter)(Use as required) (Refer to Mechanics Handbook for installation instructions)        |
| 431   | 590610      | Centering tube (Use as required) (Refer to Mechanics Handbook for installation instructions).                                                                 |
| 432   | 611078      | A.C. Lighting Connector (Use as required) (Refer to Mechanics Handbook for installation instructions).                                                        |
| 432   | 611079      | D.C. Charging Connector (Use as required) (Refer to Mechanics Handbook for installation instructions).                                                        |
| 433   | 590611      | Alternator Shaft (4.00") (Use with engines equipped with cast aluminum starter)(Use as required) (Refer to Mechanics Handbook for installation instructions). |
| 433   | 590636      | Alternator Shaft (Use with engines equipped with stamped steel starter)(Use as required) (Refer to Mechanics Handbook for installation instructions).         |