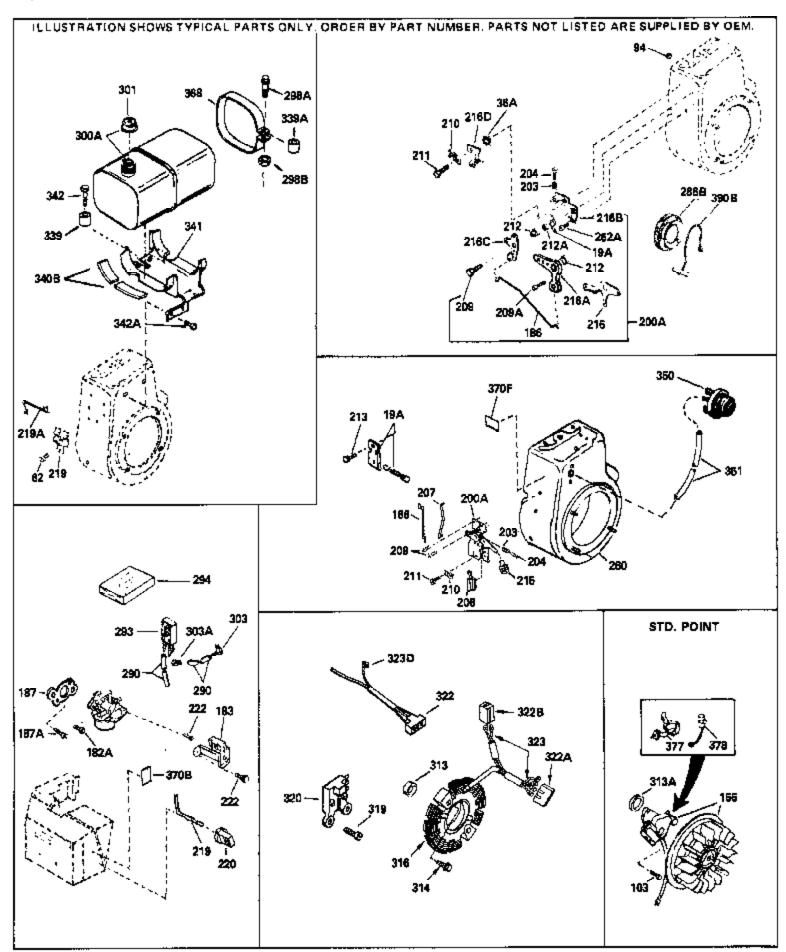

| Def # | Dout Ni week ou | Dt. Description                                                                                                                                                                                                                                                                                            |
|-------|-----------------|------------------------------------------------------------------------------------------------------------------------------------------------------------------------------------------------------------------------------------------------------------------------------------------------------------|
|       |                 | Qty Description                                                                                                                                                                                                                                                                                            |
|       | 650760          | Screw, 8-32 x 3/8"                                                                                                                                                                                                                                                                                         |
|       | 650489          | Screw, 1/4-20 x 5/8"  Magneta (vyking geografica 440 yeak eta ataa) NOTE: The                                                                                                                                                                                                                              |
| 156   | 610848          | Magneto (w/ring gear for 110 volt sta rter) NOTE: The complete magneto is not available as an assembly. The magneto number is shown for reference purposes only. Order component parts individually, as shown in parts list. (Refer to Division 5, Section B, page 28 for breakdown or Fiche 18A-1, Grid G |
| 183   | 34587           | Bracket, Choke                                                                                                                                                                                                                                                                                             |
|       | 33371           | Link, Governor                                                                                                                                                                                                                                                                                             |
| 203   | 31342           | Spring, Compression                                                                                                                                                                                                                                                                                        |
| 204   | 650549          | Screw, 5-40 x 7/16"                                                                                                                                                                                                                                                                                        |
| 206   | 610973          | Terminal Assy. (Use as required)                                                                                                                                                                                                                                                                           |
| 207   | 33878           | Link, Governor-to-throttle                                                                                                                                                                                                                                                                                 |
| 210   | 27793           | Clip, Conduit                                                                                                                                                                                                                                                                                              |
| 211   | 28942           | Screw, 10-32 x 3/8"                                                                                                                                                                                                                                                                                        |
|       | 34586           | Rod, Choke                                                                                                                                                                                                                                                                                                 |
|       | 35438           | Knob, Control                                                                                                                                                                                                                                                                                              |
|       | 28820           | Screw, 10-32 x 1/2"                                                                                                                                                                                                                                                                                        |
|       | 34145           | Blower Housing (For electric starter)                                                                                                                                                                                                                                                                      |
|       | 35824           | Muffler (Optional quiet muffler)                                                                                                                                                                                                                                                                           |
|       | 650696<br>33662 | Screw, 5/16-18x2-3/4" (Used with 276A)                                                                                                                                                                                                                                                                     |
|       | 29774           | Hub & Screen Assy., Starter Fuel Line (Braided 8-1/4")(21 cm)(As req.)                                                                                                                                                                                                                                     |
|       | 30705           | Fuel Line (Braided 0-1/4-)(21 cm)(Use as req.)                                                                                                                                                                                                                                                             |
|       | 30962           | Fuel Line (Braided 32")(81 cm)(Use as req.)                                                                                                                                                                                                                                                                |
|       | 410144B         | Fuel Cap (White Plastic)(Std)(1-1/2" I.D.)                                                                                                                                                                                                                                                                 |
|       | 33032           | Fuel Cap (Red Plastic) (Spurt Resistant, Low Profile) (1-3/16"                                                                                                                                                                                                                                             |
|       |                 | I.D.)                                                                                                                                                                                                                                                                                                      |
| 301   | 34210           | Fuel Cap (Red Plastic) (Spurt Resistant, High Profile)                                                                                                                                                                                                                                                     |
|       |                 | (1-3/16" I.D)                                                                                                                                                                                                                                                                                              |
| 301   | 35355           | Fuel Cap (Red plastic) (1-1/2" I.D.)                                                                                                                                                                                                                                                                       |
|       | 33876           | Gasket, Stator                                                                                                                                                                                                                                                                                             |
|       | 35038           | Spacer, Tank                                                                                                                                                                                                                                                                                               |
|       | 34155           | Bracket, Fuel tank mounting                                                                                                                                                                                                                                                                                |
|       | 650561          | Screw, 1/4-20 x 5/8"                                                                                                                                                                                                                                                                                       |
|       | 570629A         | Primer Assy.                                                                                                                                                                                                                                                                                               |
|       | 32180C          | Primer Line                                                                                                                                                                                                                                                                                                |
|       | 34870           | Decal, Instruction Can be used on HM80 with diecast starter.                                                                                                                                                                                                                                               |
| 370B  | 34387           | Decal, Instruction Can be used on HM80 with stamped steel recoil starter.                                                                                                                                                                                                                                  |
| 377   | 30547A          | Contact Assy., Breaker                                                                                                                                                                                                                                                                                     |
| 378   | 30548B          | Condenser                                                                                                                                                                                                                                                                                                  |
| 408   | 35570           | Screen Seal (Can be used on HM80 with stamped steel                                                                                                                                                                                                                                                        |
|       |                 | recoil starter)                                                                                                                                                                                                                                                                                            |
| 409   | 35569           | Spacer (Can be used on HM80 with stamped steel recoil starter)                                                                                                                                                                                                                                             |
| 410   | 730573          | Debris Screen Kit (Incl. 360, 370B, 387, 411 &413) (Can be                                                                                                                                                                                                                                                 |
| 410   | 730373          | used on HM80 with stamped steel recoil starter)                                                                                                                                                                                                                                                            |
| 411   | 35568           | Debris Screen (Can be used on HM80 with stamped steel recoil starter)                                                                                                                                                                                                                                      |
| 413   | 650907          | Screw, 5/16-18 x 1-5/8" (Can be used on HM80 with stamped steel recoil starter)                                                                                                                                                                                                                            |

| Ref # | Part Number | Qty Description                                                                                                                                               |
|-------|-------------|---------------------------------------------------------------------------------------------------------------------------------------------------------------|
| 425   | 730572      | Starter Muff Kit (Incl. 370J, 426 & 427) (Can be used on HM80 with die cast starter)                                                                          |
| 429   | 650868      | Screw, 8-18 x 1-1/8" (3 Required) (Use as required) (Refer to Mechanics Handbook for installation instructions).                                              |
| 430   | 611077      | Alternator, Add on (Use as required) (Refer to Mechanics Handbook for installation instructions).                                                             |
| 431   | 590609      | Centering tube (Use with engines equipped with die cast aluminum starter)(Use as required) (Refer to Mechanics Handbook for installation instructions)        |
| 431   | 590610      | Centering tube (Use as required) (Refer to Mechanics Handbook for installation instructions).                                                                 |
| 432   | 611078      | A.C. Lighting Connector (Use as required) (Refer to Mechanics Handbook for installation instructions).                                                        |
| 432   | 611079      | D.C. Charging Connector (Use as required) (Refer to Mechanics Handbook for installation instructions).                                                        |
| 433   | 590611      | Alternator Shaft (4.00") (Use with engines equipped with cast aluminum starter)(Use as required) (Refer to Mechanics Handbook for installation instructions). |
| 433   | 590636      | Alternator Shaft (Use with engines equipped with stamped steel starter)(Use as required) (Refer to Mechanics Handbook for installation instructions).         |