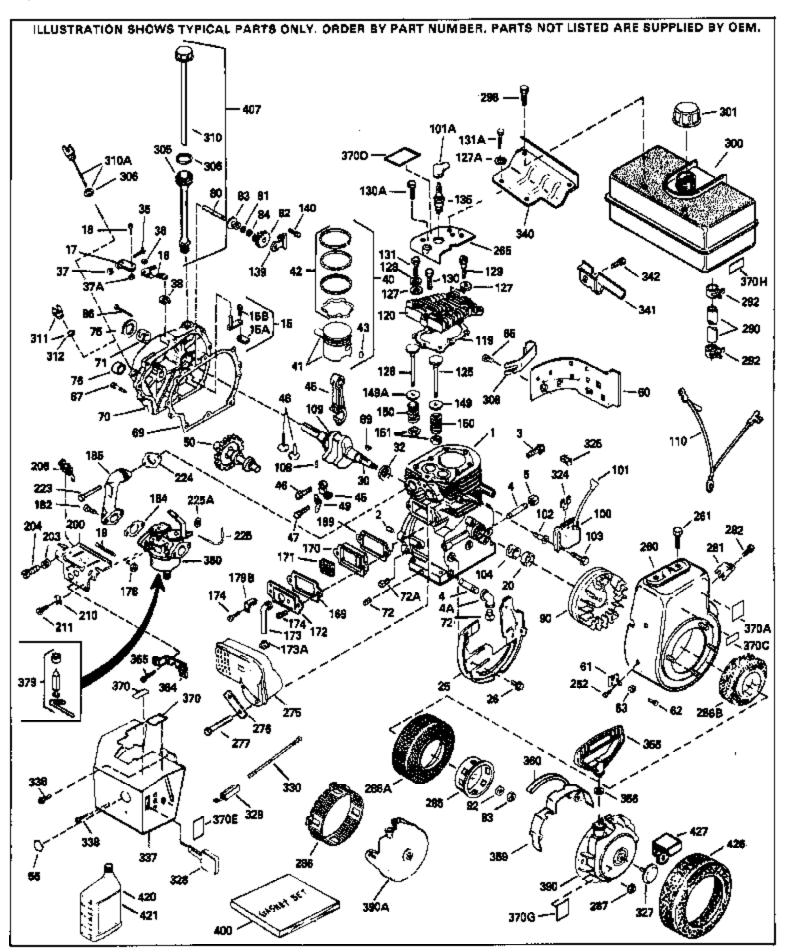

| Ref# | Part Number Qt | y Description                                |
|------|----------------|----------------------------------------------|
| 1    | 34348B         | Cylinder (Incl.2,20,72,72A) (3-1/8" B ore)   |
| 2    | 27652          | Pin, Dowel                                   |
| 15B  | 650494         | Screw, 6-40 x 5/16"                          |
| 15A  | 30700          | Yoke, Governor                               |
| 15   | 30699C         | Rod Assy., Governor (Incl. 15A & 15B)        |
| 16   | 33454          | Governor Lever Assy.                         |
| 17   | 29916          | Clamp, Governor lever                        |
| 18   | 650548         | Screw, 8-32 x 5/16"                          |
| 19   | 33374          | Spring, Governor extension                   |
| 20   | 32630          | Seal, Oil                                    |
| 25   | 35256A         | Baffle, Blower housing                       |
| 26   | 650561         | Screw, 1/4-20 x 5/8"                         |
| 30   | 33365B         | Crankshaft (Incl. 108 & 109)                 |
| 35   | 29826          | Screw, 10-32 x 3/4"                          |
| 36   | 29918          | Lockwasher, #8 E.T.                          |
|      | 29216          | Nut & Lockwasher, 10-32 "Keps"               |
| 37A  | 30322          | Locknut, Hex "Keps", 8-32                    |
|      | 29642          | Ring, Retaining                              |
|      | 34552          | Piston, Pin & Ring Set (Std.) (3-1/8")       |
|      | 34553          | Piston, Pin & Ring Set (.010" OS)            |
| 40   | 34554          | Piston, Pin & Ring Set (.020" OS)            |
|      | 34329A         | Piston & Pin Ass'y.(Std)(Incl.43)(3-1 /8")   |
|      | 34330A         | Piston & Pin Ass'y. (.010" OS)(Incl. 43)     |
|      | 34331A         | Piston & Pin Ass'y. (.020" OS)(Incl. 43)     |
|      | 34332          | Ring Set (Std.) (3-1/8" Bore)                |
|      | 34333          | Ring Set (.010" OS)                          |
|      | 34334          | Ring Set (.020" OS)                          |
|      | 27888          | Ring, Piston pin retaining                   |
|      | 32591C         | Rod Assy., Connecting (Incl. 49)             |
|      | 650662C        | Bolt, Connecting rod (2 pieces)              |
|      | 34034          | Lifter, Valve                                |
|      | 34242          | Dipper, Oil                                  |
|      | 34143          | Camshaft (MCR)                               |
|      | 31291          | Plug, Cover                                  |
|      | 33273A         | Extension, Blower housing                    |
|      | 34126          | Bracket, Grommet mounting                    |
|      | 650760         | Screw, 8-32 x 3/8"                           |
|      | 28545          | Grommet, Plastic                             |
|      | 650128         | Screw, 10-24 x 1/2"                          |
| 69   | 35262          | * Gasket, Cylinder cover                     |
|      | 33367B         | Cylinder Cover (Incl. 71, 75, 80, 311 & 312) |
| 71   | 33368          | Bushing, Crankshaft                          |
| 72   | 27642          | Plug, Oil drain                              |
| 75   | 31950          | Seal, Oil                                    |
| 80   | 31845          | Shaft, Mechanical governor                   |
|      | 30590A         | Washer, Flat                                 |
| 82   | 30591          | Gear Assy., Governor (Incl. 81)              |
| 83   | 30588A         | Spool, Governor                              |
| 84   | 29193          | Ring, Retaining                              |
| 86   | 650833         | Screw, 1/4-20 x 1-3/16"                      |
|      | 650832         | Screw, 1/4-20 x 1-11/16"                     |
| 89   | 32589          | Key, Flywheel                                |
|      | 650815         | Washer, Belleville                           |
|      | 8116           | Nut, Hex (1/2-20)                            |
|      | 610118         | Cover, Spark plug (Use as required)          |
|      | 650489         | Screw, 1/4-20 x 5/8"                         |
|      | 29783          | Pin, Crankshaft gear                         |
|      | 33245          | Gear, Crankshaft                             |
|      |                |                                              |

|       |                 | Description                                                  |
|-------|-----------------|--------------------------------------------------------------|
|       | 34240           | Ground Wire                                                  |
|       | 34041A          | * Gasket, Head                                               |
|       | 34030A          | Head, Cylinder                                               |
|       | 27878A          | Exhaust Valve (Std.) (Incl. 151)                             |
| 125   | 27880A          | Exhaust Valve (1/32" OS) (Incl. 151)                         |
| 126   | 34035           | Intake Valve (Std.) (Incl. 151)                              |
| 126   | 34036           | Intake Valve (1/32" OS) (Incl. 151)                          |
| 127A  | 26073           | Washer, Flat (Use as required)                               |
| 127A  | 650570          | Washer, Flat (Use as required)                               |
| 127   | 650691          | Washer (Use as req., but not w/6021A screw)                  |
| 128   | 650690          | Washer, Belleville                                           |
|       | 650727          | Screw, 5/16-18 x 1-3/4" (Use as requi red)                   |
|       | 650694A         | Screw, 5/16-18 x 2" (Use as required)                        |
|       | 6021A           | Screw, 5/16-18 x 1-1/2" (Use as required, but do notuse with |
| 100/1 | 352.71          | 650691 washer)                                               |
|       |                 | ,                                                            |
| 131A  | 650713          | Screw, 5/16-18 x 5/8" (Use as require d)                     |
| 131A  | 792028          | Screw, 5/16-18 x 7/8" (Use as require d)                     |
| 131   | 650802          | Screw, 1/4-20 x 5/8" (Use as required )                      |
| 131   | 650737          | Screw, 1/4-20 x 1/2" (Use as required )                      |
| 131   | 650738          | Screw, 1/4-20 x 5/8" (Use as required )                      |
| 135   | 33636           | Resistor Spark Plug (RJ17LM)                                 |
| 139   | 33369           | Bracket, Governor gear                                       |
|       | 650836          | Screw, 10-24 x 1/2"                                          |
|       | 27882           | Cap, Upper valve spring                                      |
|       | 27882           | Cap, Upper valve spring                                      |
|       | 27881           | Spring, Valve                                                |
|       | 32581           | Cap, Lower valve spring                                      |
|       | 27896A          | * Gasket, Breather cover                                     |
|       | 28423           | Body, Breather                                               |
|       | 28424           | Element, Breather                                            |
|       | 28425           | ·                                                            |
|       |                 | Cover, Valve spring                                          |
|       | 35350<br>650438 | Tube, Breather                                               |
|       | 650128          | Screw, 10-24 x 1/2"                                          |
|       | 650597          | Screw, 10-24 x 5/8"                                          |
|       | 29752           | Nut & Lockwasher, 1/4-28                                     |
|       | 30593           | Clip, Primer line (Use as required)                          |
|       | 30088A          | Screw, 1/4-28 x 1"                                           |
|       | 33263           | * Gasket, Carburetor                                         |
|       | 33877           | Pipe, Intake                                                 |
|       | 34101A          | Control Bracket (Incl. 19, 19A, 203 & 204)                   |
|       | 31342           | Spring, Compression                                          |
|       | 650549          | Screw, 5-40 x 7/16"                                          |
|       | 610973          | Terminal Assy. (Use as required)                             |
| 210   | 27793           | Clip, Conduit                                                |
| 211   | 28942           | Screw, 10-32 x 3/8"                                          |
| 223   | 650378          | Screw, Torx T-30, 5/16-18 x 1-1/8 "                          |
| 224   | 27915A          | * Gasket, Intake pipe                                        |
| 260   | 34145           | Blower Housing (For electric starter)                        |
|       | 650788          | Screw, 5/16-18 x 3/4" (Use as require d)                     |
|       | 29747B          | Screw, 5/16-24 x 21/32"                                      |
|       | 33272B          | Cover, Cylinder head                                         |
|       | 33280A          | Muffler                                                      |
|       | 35824           | Muffler (Optional quiet muffler)                             |
|       | 31588           | Plate, Muffler locking                                       |
|       | 650696          | Screw, 5/16-18x2-3/4" (Used with 276A)                       |
|       | 650729          | Screw, 5/16-18 x 3-3/16"                                     |
|       | 33013           | Cover, Starter bubble                                        |
| 201   | JJU 1J          | COVER, SIGNED DUDDIE                                         |

|      | 5 (1)    | B 14                                                           |
|------|----------|----------------------------------------------------------------|
|      |          | Description                                                    |
|      | 650760   | Screw, 8-32 x 3/8"                                             |
|      | 33662    | Hub & Screen Assy., Starter                                    |
| 287  | 29752    | Nut & Lockwasher, 1/4-28                                       |
| 290  | 29774    | Fuel Line (Braided 8-1/4")(21 cm)(As req.)                     |
| 290  | 30705    | Fuel Line (Braided 16")(41 cm)(Use as req.)                    |
|      | 30962    | Fuel Line (Braided 32")(81 cm)(Use as req.)                    |
|      | 26460    | Clamp, Fuel line (Use as required)                             |
|      | 650665   | Screw, 1/4-15 x 7/8"                                           |
|      |          | ·                                                              |
| 300  | 34156A   | Fuel Tank (Incl. 292 & 301) NOTE: These tanks were             |
|      |          | builtwith different size fuel inlet openings. Tanks with the   |
|      |          | 1-3/16" I.D. opening use fuel cap 34210. Tanks with the        |
|      |          | 1-1/2" I.D. opening use fuel cap 35355.                        |
| 201  | 410144B  | Fuel Cap (Mbita Plactic)(Std)(1.1/2" LD.)                      |
|      |          | Fuel Cap (White Plastic)(Std)(1-1/2" I.D.)                     |
| 301  | 33032    | Fuel Cap (Red Plastic) (Spurt Resistant, Low Profile) (1-3/16" |
|      |          | I.D.)                                                          |
| 201  | 34210    | Fuel Cap (Ped Plactic) (Spurt Periotent, High Profile)         |
| 301  | J-12 IU  | Fuel Cap (Red Plastic) (Spurt Resistant, High Profile)         |
|      |          | (1-3/16" I.D)                                                  |
| 301  | 35355    | Fuel Cap (Red plastic) (1-1/2" I.D.)                           |
|      | 29673    | * Gasket, Oil fill                                             |
|      | 34012    | Dipstick (Incl. 306)                                           |
|      |          |                                                                |
|      | 29443    | Clip, Fuel line (Use as required)                              |
|      | 34246    | Clip, Ground wire (Use as required)                            |
|      | 650765   | Screw, 10-32 x 1/2"                                            |
|      | 34140    | Cover, Carburetor                                              |
| 338  | 28942    | Screw, 10-32 x 3/8"                                            |
| 340  | 34154    | Plate, Fuel tank mounting                                      |
| 341  | 34155    | Bracket, Fuel tank mounting                                    |
| 342  | 650561   | Screw, 1/4-20 x 5/8"                                           |
|      | 34141    | Guard, Starter                                                 |
|      | 32576    | Seal, Snow guard                                               |
|      | 33377    | Bracket, Carburetor cover mounting                             |
|      |          | •                                                              |
|      | 650767   | Screw, 8-32 x 27/64"                                           |
|      | 34870    | Decal, Instruction Can be used on HM80 with diecast starter.   |
|      | 34346    | Decal, Instruction                                             |
|      | 550223   | Decal, Name                                                    |
| 370C | 34144    | Decal, Primer                                                  |
| 370D | 34414    | Decal, Warning                                                 |
| 370E | 34589    | Decal, Choke                                                   |
| 379  | 631021   | Inlet Needle, Seat & Clip Assy.                                |
|      | 632111   | Carburetor (Incl. 184) (Refer to Division 5, Section A, page   |
| 000  | 002111   | 170 for breakdown or Fiche18A-1, Grid F-1)                     |
|      |          | ,                                                              |
| 390  | 590479   | Rewind Starter (Refer to Division 5, Section C, page 30 for    |
|      |          | breakdown or Fiche 18A-1, Grid G-5)                            |
| 100  | 000700   | 0 1 (0 (// 1 )                                                 |
|      | 33279G   | Gasket Set (Incl. items marked*)                               |
| 408  | 35570    | Screen Seal (Can be used on HM80 with stamped steel            |
|      |          | recoil starter)                                                |
| 400  | 25560    | Spacer (Can be used an HMOO with atomned steel ressil          |
| 409  | 35569    | Spacer (Can be used on HM80 with stamped steel recoil          |
|      |          | starter)                                                       |
| 410  | 730573   | Debris Screen Kit (Incl. 360, 370B, 387, 411 &413) (Can be     |
| 710  | . 555. 6 | used on HM80 with stamped steel recoil starter)                |
|      |          | assa on i livios with starriped steel resoll starter)          |
| 411  | 35568    | Debris Screen (Can be used on HM80 with stamped steel          |
|      |          | recoil starter)                                                |
|      |          | ,                                                              |

| Ref # | Part Number Qty | Description                                                                                                                                                   |
|-------|-----------------|---------------------------------------------------------------------------------------------------------------------------------------------------------------|
| 413   | 650907          | Screw, 5/16-18 x 1-5/8" (Can be used on HM80 with stamped steel recoil starter)                                                                               |
| 420   | 730225          | SAE 30, 4-Cycle Engine Oil (Quart)                                                                                                                            |
|       | 730226          | SAE 5W30, 4-Cycle Engine Oil (Quart)                                                                                                                          |
| 425   | 730572          | Starter Muff Kit (Incl. 370J, 426 & 427) (Can be used on HM80 with die cast starter)                                                                          |
| 429   | 650868          | Screw, 8-18 $\times$ 1-1/8" (3 Required) (Use as required) (Refer to Mechanics Handbook for installation instructions).                                       |
| 430   | 611077          | Alternator, Add on (Use as required) (Refer to Mechanics Handbook for installation instructions).                                                             |
| 431   | 590609          | Centering tube (Use with engines equipped with die cast aluminum starter)(Use as required) (Refer to Mechanics Handbook for installation instructions)        |
| 431   | 590610          | Centering tube (Use as required) (Refer to Mechanics Handbook for installation instructions).                                                                 |
| 432   | 611078          | A.C. Lighting Connector (Use as required) (Refer to Mechanics Handbook for installation instructions).                                                        |
| 432   | 611079          | D.C. Charging Connector (Use as required) (Refer to Mechanics Handbook for installation instructions).                                                        |
| 433   | 590611          | Alternator Shaft (4.00") (Use with engines equipped with cast aluminum starter)(Use as required) (Refer to Mechanics Handbook for installation instructions). |
| 433   | 590636          | Alternator Shaft (Use with engines equipped with stamped steel starter)(Use as required) (Refer to Mechanics Handbook for installation instructions).         |