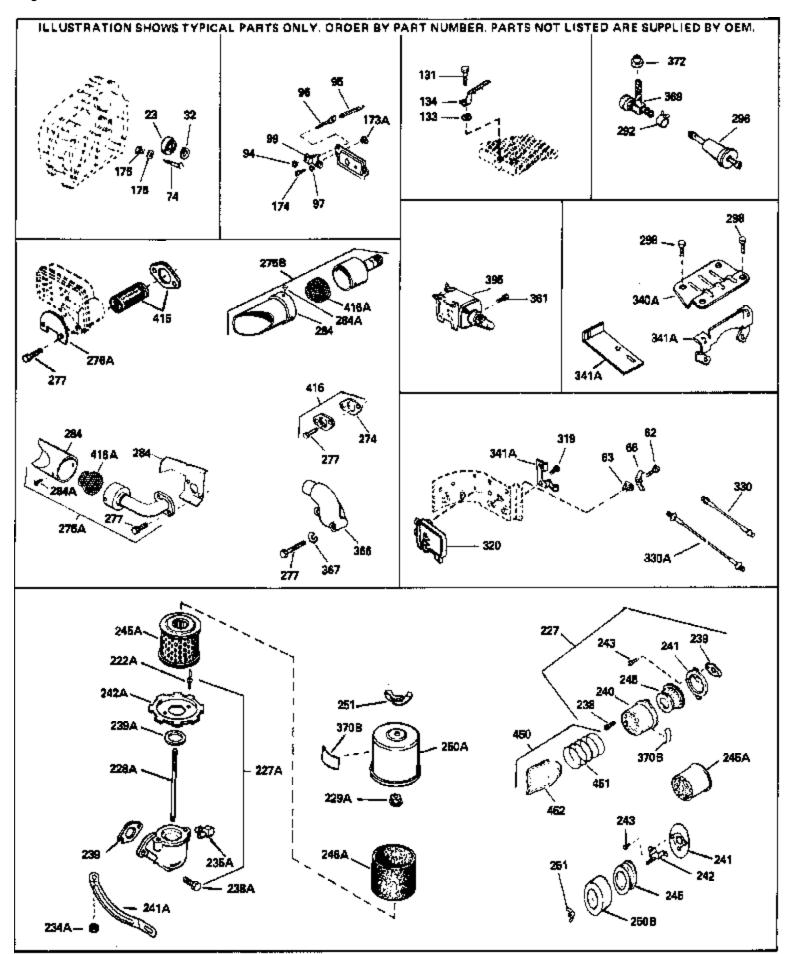

| 62          | Part Number<br>650760 | Qty | Description Screw, 8-32 x 3/8"                                 |
|-------------|-----------------------|-----|----------------------------------------------------------------|
| 63          | 28545                 |     | Grommet, Plastic                                               |
| 74          | 31855                 |     | Retainer, Bearing                                              |
| 97          |                       |     | Lockwasher, Heavy split, #10 (Buy loc ally)                    |
| 131         | 650802                |     | Screw, 1/4-20 x 5/8" (Use as required )                        |
|             | 650737                |     | Screw, 1/4-20 x 1/2" (Use as required )                        |
|             | 650738                |     | Screw, 1/4-20 x 5/8" (Use as required )                        |
|             | 650128                |     | Screw, 10-24 x 1/2"                                            |
|             | 650597                |     | Screw, 10-24 x 5/8"                                            |
|             | 730127                |     | Air Cleaner Ass'y. (Incl.238,239,240,241,243,245 & 370)        |
| 221         | 700121                |     | (Use as required)                                              |
|             |                       |     | ,                                                              |
| 227         | 730164                |     | Air Cleaner Ass'y. (Incl. 238, 239, 240, 241, 243 & 245) (Use  |
|             |                       |     | as required)                                                   |
| 2287        | 650824                |     | Stud, 1/4-20 x 7.33 (Use as required)                          |
|             | 650851                |     | . ,                                                            |
| 220A        | 000001                |     | Stud, 1/4-20 x 8.1 (Use as required) (Used with drilled thru   |
|             |                       |     | elbow)                                                         |
| 245A        | 34700                 |     | Element, Air cleaner                                           |
|             | 35865                 |     | Gasket, Exhaust (Use as required)                              |
|             | 391026                |     | Muffler (Incl. 284, 284A & 416A) (This spark arresting muffler |
| 2.05        | 00.020                |     | can be used on any model.)                                     |
|             |                       |     | •                                                              |
|             | 35824                 |     | Muffler (Optional quiet muffler)                               |
|             | 650729                |     | Screw, 5/16-18 x 3-3/16"                                       |
|             | 650696                |     | Screw, 5/16-18x2-3/4" (Used with 276A)                         |
| 292         | 26460                 |     | Clamp, Fuel line (Use as required)                             |
| 298         | 650665                |     | Screw, 1/4-15 x 7/8"                                           |
| 370B        | 34387                 |     | Decal, Instruction Can be used on HM80 with stamped steel      |
|             |                       |     | recoil starter.                                                |
| 370 I       | 34870                 |     | Decal, Instruction Can be used on HM80 with diecast starter.   |
|             | 33329D                |     | Starter Motor Kit (110-120 Volt) This 110-120 volt starter     |
| 393         | 33329D                |     | motor kit may have been added to this engine. It can be        |
|             |                       |     | added only if cylinder hasdrilled and tapped starter mounting  |
|             |                       |     | bosses and a ring gear flywheel. Refer to service number       |
|             |                       |     |                                                                |
|             |                       |     | stamped on end cap of motor, or on decal for identification.   |
|             |                       |     | Ref                                                            |
| 408         | 35570                 |     | Screen Seal (Can be used on HM80 with stamped steel            |
|             |                       |     | recoil starter)                                                |
| 400         | 2550                  |     | Chapter (Can be used on LIMOO with atomned steel receil        |
| 409         | 35569                 |     | Spacer (Can be used on HM80 with stamped steel recoil          |
|             |                       |     | starter)                                                       |
| 410         | 730573                |     | Debris Screen Kit (Incl. 360, 370B, 387, 411 &413) (Can be     |
|             |                       |     | used on HM80 with stamped steel recoil starter)                |
| 444         | 25500                 |     |                                                                |
| 411         | 35568                 |     | Debris Screen (Can be used on HM80 with stamped steel          |
|             |                       |     | recoil starter)                                                |
| 413         | 650907                |     | Screw, 5/16-18 x 1-5/8" (Can be used on HM80 with              |
|             |                       |     | stamped steel recoil starter)                                  |
| =           | 700400                |     | ,                                                              |
|             | 730130                |     | Exh.Adapter Kit (Incl.274,277)(Use as req.)                    |
| 425         | 730572                |     | Starter Muff Kit (Incl. 370J, 426 & 427) (Can be used on       |
|             |                       |     | HM80 with die cast starter)                                    |
| <i>4</i> 20 | 650868                |     | Screw, 8-18 x 1-1/8" (3 Required) (Use as required) (Refer to  |
| 723         |                       |     | Mechanics Handbook for installation instructions).             |
|             |                       |     | ,                                                              |
| 430         | 611077                |     | Alternator, Add on (Use as required) (Refer to Mechanics       |
|             |                       |     | Handbook for installation instructions).                       |
|             |                       |     | ·                                                              |

| Ref # | Part Number | Qty Description                                                                                                                                               |
|-------|-------------|---------------------------------------------------------------------------------------------------------------------------------------------------------------|
| 431   | 590609      | Centering tube (Use with engines equipped with die cast aluminum starter)(Use as required) (Refer to Mechanics Handbook for installation instructions)        |
| 431   | 590610      | Centering tube (Use as required) (Refer to Mechanics Handbook for installation instructions).                                                                 |
| 432   | 611078      | A.C. Lighting Connector (Use as required) (Refer to Mechanics Handbook for installation instructions).                                                        |
| 432   | 611079      | D.C. Charging Connector (Use as required) (Refer to Mechanics Handbook for installation instructions).                                                        |
| 433   | 590611      | Alternator Shaft (4.00") (Use with engines equipped with cast aluminum starter)(Use as required) (Refer to Mechanics Handbook for installation instructions). |
| 433   | 590636      | Alternator Shaft (Use with engines equipped with stamped steel starter)(Use as required) (Refer to Mechanics Handbook for installation instructions).         |