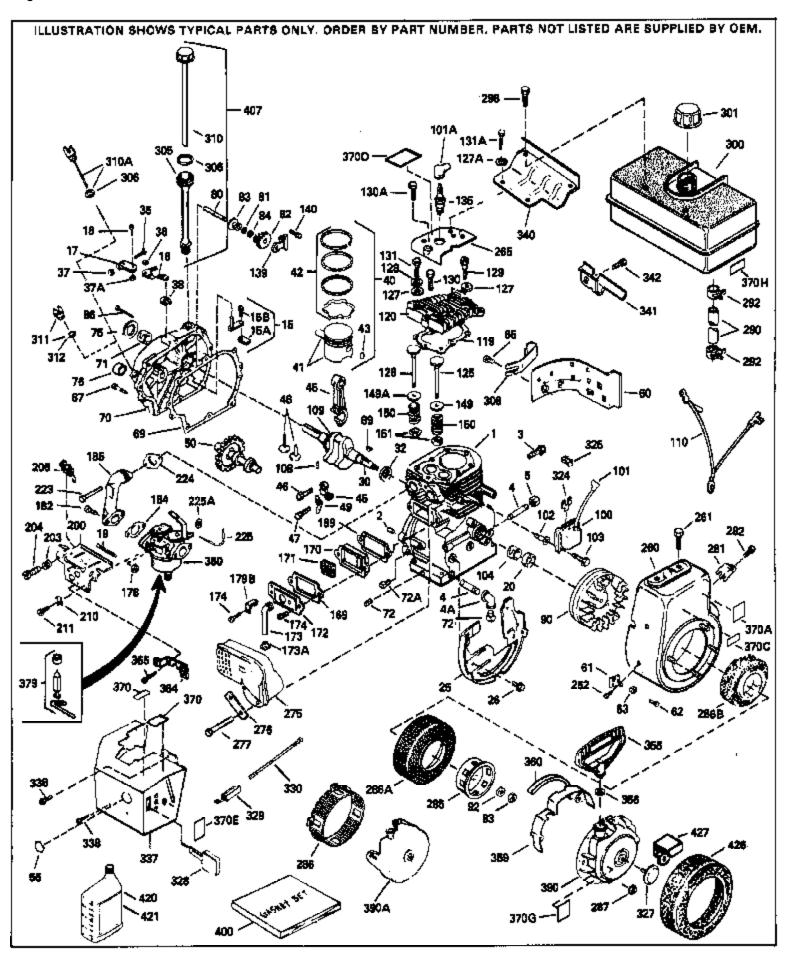

| Rof # | Part Number Qty | Description                                  |
|-------|-----------------|----------------------------------------------|
|       | 34348B          | Cylinder (Incl.2,20,72,72A) (3-1/8" B ore)   |
|       |                 |                                              |
|       | 27652           | Pin, Dowel                                   |
|       | 30968           | Nipple, Pipe                                 |
|       | 30969           | Cap, Oil drain                               |
|       | 650494          | Screw, 6-40 x 5/16"                          |
|       | 30700           | Yoke, Governor                               |
|       | 30699C          | Rod Assy., Governor (Incl. 15A & 15B)        |
|       | 33454           | Governor Lever Assy.                         |
|       | 29916           | Clamp, Governor lever                        |
| 18    | 650548          | Screw, 8-32 x 5/16"                          |
| 19    | 33374           | Spring, Governor extension                   |
| 20    | 32630           | Seal, Oil                                    |
| 25    | 35256A          | Baffle, Blower housing                       |
| 26    | 650561          | Screw, 1/4-20 x 5/8"                         |
| 30    | 33365B          | Crankshaft (Incl. 108 & 109)                 |
|       | 29826           | Screw, 10-32 x 3/4"                          |
|       | 29918           | Lockwasher, # 8 E.T.                         |
|       | 29216           | Nut & Lockwasher, 10-32 "Keps"               |
|       | 30322           | Locknut, Hex "Keps", 8-32                    |
|       | 29642           | Ring, Retaining                              |
|       | 34552           | Piston, Pin & Ring Set (Std.) (3-1/8")       |
|       | 34553           | Piston, Pin & Ring Set (0.010" OS)           |
|       | 34554           | Piston, Pin & Ring Set (.010 OS)             |
|       | 34329A          |                                              |
|       |                 | Piston & Pin Ass'y.(Std)(Incl.43)(3-1 /8")   |
|       | 34330A          | Piston & Pin Ass'y. (.010" OS)(Incl. 43)     |
|       | 34331A          | Piston & Pin Ass'y. (.020" OS)(Incl. 43)     |
|       | 34332           | Ring Set (Std.) (3-1/8" Bore)                |
|       | 34333           | Ring Set (.010" OS)                          |
|       | 34334           | Ring Set (.020" OS)                          |
|       | 27888           | Ring, Piston pin retaining                   |
|       | 32591C          | Rod Assy., Connecting (Incl. 49)             |
|       | 650662C         | Bolt, Connecting rod (2 pieces)              |
|       | 34034           | Lifter, Valve                                |
|       | 34242           | Dipper, Oil                                  |
|       | 34143           | Camshaft (MCR)                               |
| 55    | 31291           | Plug, Cover                                  |
| 60    | 33273A          | Extension, Blower housing                    |
| 61    | 34126           | Bracket, Grommet mounting                    |
| 62    | 650760          | Screw, 8-32 x 3/8"                           |
| 63    | 28545           | Grommet, Plastic                             |
|       | 650128          | Screw, 10-24 x 1/2"                          |
|       | 35262           | * Gasket, Cylinder cover                     |
|       | 33367B          | Cylinder Cover (Incl. 71, 75, 80, 311 & 312) |
|       | 33368           | Bushing, Crankshaft                          |
|       | 27642           | Plug, Oil drain                              |
|       | 31950           | Seal, Oil                                    |
|       | 31845           | Shaft, Mechanical governor                   |
|       | 30590A          | Washer, Flat                                 |
|       | 30591           | Gear Assy., Governor (Incl. 81)              |
|       | 30588A          | · · · · · · · · · · · · · · · · · · ·        |
|       |                 | Spool, Governor Ring Retaining               |
|       | 29193           | Ring, Retaining                              |
|       | 650833          | Screw, 1/4-20 x 1-3/16"                      |
|       | 650832          | Screw, 1/4-20 x 1-11/16"                     |
|       | 32589           | Key, Flywheel                                |
|       | 650815          | Washer, Belleville                           |
|       | 8116            | Nut, Hex (1/2-20)                            |
|       | 610118          | Cover, Spark plug (Use as required)          |
| 103   | 650489          | Screw, 1/4-20 x 5/8"                         |

| Ref # | Part Number C    | ty Description                                               |
|-------|------------------|--------------------------------------------------------------|
|       | 29783            | Pin, Crankshaft gear                                         |
|       | 33245            | Gear, Crankshaft                                             |
|       | 34240            | Ground Wire                                                  |
|       | 34041A           | * Gasket, Head                                               |
|       | 34030A           | Head, Cylinder                                               |
|       | 27878A           | Exhaust Valve (Std.) (Incl. 151)                             |
|       | 27880A           | Exhaust Valve (32" OS) (Incl. 151)                           |
|       | 34035            | Intake Valve (Std.) (Incl. 151)                              |
|       | 34036            | , , ,                                                        |
|       | 650691           | Intake Valve (1/32" OS) (Incl. 151)                          |
|       | 26073            | Washer (Use as req., but not w/6021A screw)                  |
|       |                  | Washer, Flat (Use as required)                               |
|       | 650570           | Washer, Flat (Use as required)                               |
|       | 650690           | Washer, Belleville                                           |
|       | 650727           | Screw, 5/16-18 x 1-3/4" (Use as requi red)                   |
|       | 650694A          | Screw, 5/16-18 x 2" (Use as required)                        |
| 130A  | 6021A            | Screw, 5/16-18 x 1-1/2" (Use as required, but do notuse with |
|       |                  | 650691 washer)                                               |
|       | 650713           | Screw, 5/16-18 x 5/8" (Use as require d)                     |
|       | 792028           | Screw, 5/16-18 x 7/8" (Use as require d)                     |
|       | 650802           | Screw, 1/4-20 x 5/8" (Use as required )                      |
|       | 650737           | Screw, 1/4-20 x 1/2" (Use as required )                      |
|       | 650738           | Screw, 1/4-20 x 5/8" (Use as required )                      |
|       | 33636            | Resistor Spark Plug (RJ17LM)                                 |
| 139   | 33369            | Bracket, Governor gear                                       |
| 140   | 650836           | Screw, 10-24 x 1/2"                                          |
| 149A  | 27882            | Cap, Upper valve spring                                      |
| 149   | 27882            | Cap, Upper valve spring                                      |
| 150   | 27881            | Spring, Valve                                                |
| 151   | 32581            | Cap, Lower valve spring                                      |
| 169   | 27896A           | * Gasket, Breather cover                                     |
| 170   | 28423            | Body, Breather                                               |
| 171   | 28424            | Element, Breather                                            |
| 172   | 28425            | Cover, Valve spring                                          |
| 173   | 35350            | Tube, Breather                                               |
|       | 650128           | Screw, 10-24 x 1/2"                                          |
|       | 650597           | Screw, 10-24 x 5/8"                                          |
|       | 29752            | Nut & Lockwasher, 1/4-28                                     |
|       | 30593            | Clip, Primer line (Use as required)                          |
|       | 30088A           | Screw, 1/4-28 x 1"                                           |
|       | 33263            | * Gasket, Carburetor                                         |
|       | 33877            | Pipe, Intake                                                 |
|       | 33461A           | Control Bracket (Incl. 19, 19A, 203 & 204)                   |
|       | 31342            | Spring, Compression                                          |
|       | 650549           | Screw, 5-40 x 7/16"                                          |
|       | 610973           | Terminal Assy. (Use as required)                             |
|       | 27793            | Clip, Conduit                                                |
|       | 28942            | Screw, 10-32 x 3/8"                                          |
|       | 650378           | Screw, To-32 x 3/8<br>Screw, Torx T-30, 5/16-18 x 1-1/8 "    |
|       | 27915A           | * Gasket, Intake pipe                                        |
|       | 34145            | Blower Housing (For electric starter)                        |
|       |                  | · · · · · · · · · · · · · · · · · · ·                        |
|       | 650788<br>20747B | Screw, 5/16-18 x 3/4" (Use as require d)                     |
|       | 29747B           | Screw, 5/16-24 x 21/32"                                      |
|       | 33272B           | Cover, Cylinder head                                         |
|       | 35824            | Muffler (Optional quiet muffler)                             |
|       | 33280A           | Muffler                                                      |
|       | 31588            | Plate, Muffler locking                                       |
| 2//   | 650729           | Screw, 5/16-18 x 3-3/16"                                     |
|       |                  |                                                              |

| Pof # | Part Number Qty | Description                                                    |
|-------|-----------------|----------------------------------------------------------------|
|       | 650696          | Screw, 5/16-18x2-3/4" (Used with 276A)                         |
|       | 33013           | Cover, Starter bubble                                          |
|       | 650760          | ·                                                              |
|       |                 | Screw, 8-32 x 3/8"                                             |
|       | 33662           | Hub & Screen Assy., Starter                                    |
|       | 29752           | Nut & Lockwasher, 1/4-28                                       |
|       | 29774           | Fuel Line (Braided 8-1/4")(21 cm)(As req.)                     |
|       | 30705           | Fuel Line (Braided 16")(41 cm)(Use as req.)                    |
|       | 30962           | Fuel Line (Braided 32")(81 cm)(Use as req.)                    |
|       | 26460           | Clamp, Fuel line (Use as required)                             |
|       | 650665          | Screw, 1/4-15 x 7/8"                                           |
| 300   | 34156A          | Fuel Tank (Incl. 292 & 301) NOTE: These tanks were             |
|       |                 | builtwith different size fuel inlet openings. Tanks with the   |
|       |                 | 1-3/16" I.D. opening use fuel cap 34210. Tanks with the        |
|       |                 | 1-1/2" I.D. opening use fuel cap 35355.                        |
| 201   | 440444D         | Fuel Con (M/bite Plactic)(Ctd)(4.4/0" LD.)                     |
|       | 410144B         | Fuel Cap (White Plastic)(Std)(1-1/2" I.D.)                     |
| 301   | 33032           | Fuel Cap (Red Plastic) (Spurt Resistant, Low Profile) (1-3/16" |
|       |                 | I.D.)                                                          |
| 301   | 34210           | Fuel Cap (Red Plastic) (Spurt Resistant, High Profile)         |
| 001   | 3.2.13          | (1-3/16" I.D)                                                  |
|       |                 |                                                                |
|       | 35355           | Fuel Cap (Red plastic) (1-1/2" I.D.)                           |
| 306   | 29673           | * Gasket, Oil fill                                             |
| 310   | 31297           | Dipstick (Incl. 306)                                           |
| 325   | 29443           | Clip, Fuel line (Use as required)                              |
| 325   | 34246           | Clip, Ground wire (Use as required)                            |
| 336   | 650765          | Screw, 10-32 x 1/2"                                            |
| 337   | 34140           | Cover, Carburetor                                              |
|       | 28942           | Screw, 10-32 x 3/8"                                            |
|       | 34154           | Plate, Fuel tank mounting                                      |
|       | 34155           | Bracket, Fuel tank mounting                                    |
|       | 650561          | Screw, 1/4-20 x 5/8"                                           |
|       | 34141           | Guard, Starter                                                 |
|       | 32576           | Seal, Snow guard                                               |
|       | 33377           | Bracket, Carburetor cover mounting                             |
|       | 650767          | Screw, 8-32 x 27/64"                                           |
|       |                 | Decal, Instruction Can be used on HM80 with diecast starter.   |
|       | 34870           | ·                                                              |
|       | 34346           | Decal, Instruction                                             |
|       | 34415           | Decal, Choke                                                   |
|       | 34144           | Decal, Primer                                                  |
|       | 34414           | Decal, Warning                                                 |
|       | 631021          | Inlet Needle, Seat & Clip Assy.                                |
| 380   | 632037          | Carburetor (Incl. 184) (Refer to Division 5, Section A, page   |
|       |                 | 152 for breakdown or Fiche18A-1, Grid E-9)                     |
| 390   | 590479          | Rewind Starter (Refer to Division 5, Section C, page 30 for    |
| 000   | 000 110         | breakdown or Fiche 18A-1, Grid G-5)                            |
|       |                 | ,                                                              |
|       | 33279G          | Gasket Set (Incl. items marked*)                               |
| 408   | 35570           | Screen Seal (Can be used on HM80 with stamped steel            |
|       |                 | recoil starter)                                                |
| 400   | 2550            | Spacer (Can be used an HMO) with stamped steel recoil          |
| 409   | 35569           | Spacer (Can be used on HM80 with stamped steel recoil          |
|       |                 | starter)                                                       |
| 410   | 730573          | Debris Screen Kit (Incl. 360, 370B, 387, 411 &413) (Can be     |
|       |                 | used on HM80 with stamped steel recoil starter)                |
|       | 0.550           | ·                                                              |
| 411   | 35568           | Debris Screen (Can be used on HM80 with stamped steel          |
|       |                 | recoil starter)                                                |
|       |                 |                                                                |

| Ref # | Part Number Qty | Description                                                                                                                                                   |
|-------|-----------------|---------------------------------------------------------------------------------------------------------------------------------------------------------------|
| 413   | 650907          | Screw, 5/16-18 x 1-5/8" (Can be used on HM80 with stamped steel recoil starter)                                                                               |
| 420   | 730225          | SAE 30, 4-Cycle Engine Oil (Quart)                                                                                                                            |
|       | 730226          | SAE 5W30, 4-Cycle Engine Oil (Quart)                                                                                                                          |
| 425   | 730572          | Starter Muff Kit (Incl. 370J, 426 & 427) (Can be used on HM80 with die cast starter)                                                                          |
| 429   | 650868          | Screw, 8-18 $\times$ 1-1/8" (3 Required) (Use as required) (Refer to Mechanics Handbook for installation instructions).                                       |
| 430   | 611077          | Alternator, Add on (Use as required) (Refer to Mechanics Handbook for installation instructions).                                                             |
| 431   | 590609          | Centering tube (Use with engines equipped with die cast aluminum starter)(Use as required) (Refer to Mechanics Handbook for installation instructions)        |
| 431   | 590610          | Centering tube (Use as required) (Refer to Mechanics Handbook for installation instructions).                                                                 |
| 432   | 611078          | A.C. Lighting Connector (Use as required) (Refer to Mechanics Handbook for installation instructions).                                                        |
| 432   | 611079          | D.C. Charging Connector (Use as required) (Refer to Mechanics Handbook for installation instructions).                                                        |
| 433   | 590611          | Alternator Shaft (4.00") (Use with engines equipped with cast aluminum starter)(Use as required) (Refer to Mechanics Handbook for installation instructions). |
| 433   | 590636          | Alternator Shaft (Use with engines equipped with stamped steel starter)(Use as required) (Refer to Mechanics Handbook for installation instructions).         |