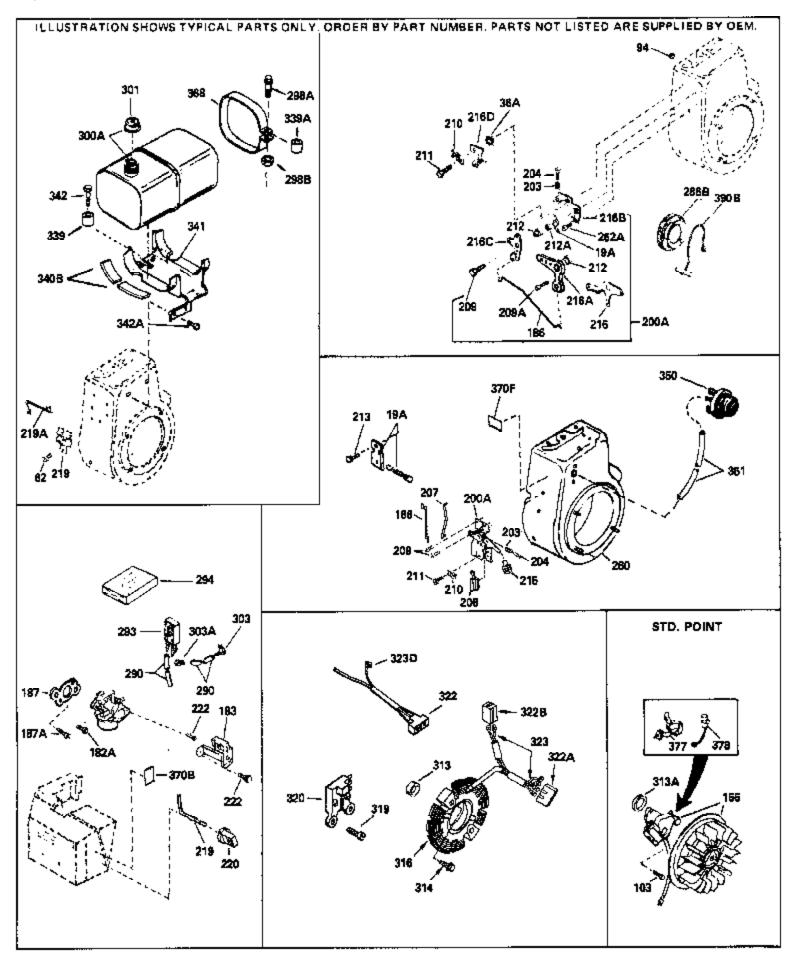

| Dof # | Dort Number     | Nt. Description                                                                                                                                                                                                                                                                                            |
|-------|-----------------|------------------------------------------------------------------------------------------------------------------------------------------------------------------------------------------------------------------------------------------------------------------------------------------------------------|
|       |                 | Oty Description                                                                                                                                                                                                                                                                                            |
|       | 650760          | Screw, 8-32 x 3/8"                                                                                                                                                                                                                                                                                         |
|       | 650489          | Screw, 1/4-20 x 5/8"                                                                                                                                                                                                                                                                                       |
| 156   | 610848          | Magneto (w/ring gear for 110 volt sta rter) NOTE: The complete magneto is not available as an assembly. The magneto number is shown for reference purposes only. Order component parts individually, as shown in parts list. (Refer to Division 5, Section B, page 28 for breakdown or Fiche 18A-1, Grid G |
| 183   | 34587           | Bracket, Choke                                                                                                                                                                                                                                                                                             |
|       | 33371           | Link, Governor                                                                                                                                                                                                                                                                                             |
| 203   | 31342           | Spring, Compression                                                                                                                                                                                                                                                                                        |
| 204   | 650549          | Screw, 5-40 x 7/16"                                                                                                                                                                                                                                                                                        |
| 206   | 610973          | Terminal Assy. (Use as required)                                                                                                                                                                                                                                                                           |
| 207   | 33878           | Link, Governor-to-throttle                                                                                                                                                                                                                                                                                 |
| 210   | 27793           | Clip, Conduit                                                                                                                                                                                                                                                                                              |
| 211   | 28942           | Screw, 10-32 x 3/8"                                                                                                                                                                                                                                                                                        |
|       | 34139           | Control, Choke wire                                                                                                                                                                                                                                                                                        |
|       | 34138           | Bracket, Choke wire                                                                                                                                                                                                                                                                                        |
|       | 28820           | Screw, 10-32 x 1/2"                                                                                                                                                                                                                                                                                        |
|       | 34145           | Blower Housing (For electric starter)                                                                                                                                                                                                                                                                      |
|       | 35824           | Muffler (Optional quiet muffler)                                                                                                                                                                                                                                                                           |
|       | 650696<br>33662 | Screw, 5/16-18x2-3/4" (Used with 276A)                                                                                                                                                                                                                                                                     |
|       | 29774           | Hub & Screen Assy., Starter Fuel Line (Braided 8-1/4")(21 cm)(As req.)                                                                                                                                                                                                                                     |
|       | 30705           | Fuel Line (Braided 16")(41 cm)(Use as req.)                                                                                                                                                                                                                                                                |
|       | 30962           | Fuel Line (Braided 32")(81 cm)(Use as req.)                                                                                                                                                                                                                                                                |
|       | 410144B         | Fuel Cap (White Plastic)(Std)(1-1/2" I.D.)                                                                                                                                                                                                                                                                 |
|       | 33032           | Fuel Cap (Red Plastic) (Spurt Resistant, Low Profile) (1-3/16"                                                                                                                                                                                                                                             |
|       |                 | I.D.)                                                                                                                                                                                                                                                                                                      |
| 301   | 34210           | Fuel Cap (Red Plastic) (Spurt Resistant, High Profile)                                                                                                                                                                                                                                                     |
|       |                 | (1-3/16" I.D)                                                                                                                                                                                                                                                                                              |
| 301   | 35355           | Fuel Cap (Red plastic) (1-1/2" I.D.)                                                                                                                                                                                                                                                                       |
|       | 33876           | Gasket, Stator                                                                                                                                                                                                                                                                                             |
|       | 35038           | Spacer, Tank                                                                                                                                                                                                                                                                                               |
|       | 34155           | Bracket, Fuel tank mounting                                                                                                                                                                                                                                                                                |
|       | 650561          | Screw, 1/4-20 x 5/8"                                                                                                                                                                                                                                                                                       |
|       | 570629A         | Primer Assy.                                                                                                                                                                                                                                                                                               |
|       | 32180C          | Primer Line                                                                                                                                                                                                                                                                                                |
|       | 34870           | Decal, Instruction Can be used on HM80 with diecast starter.                                                                                                                                                                                                                                               |
| 370B  | 34387           | Decal, Instruction Can be used on HM80 with stamped steel recoil starter.                                                                                                                                                                                                                                  |
| 377   | 30547A          | Contact Assy., Breaker                                                                                                                                                                                                                                                                                     |
|       | 30548B          | Condenser                                                                                                                                                                                                                                                                                                  |
| 408   | 35570           | Screen Seal (Can be used on HM80 with stamped steel                                                                                                                                                                                                                                                        |
|       |                 | recoil starter)                                                                                                                                                                                                                                                                                            |
| 409   | 35569           | Spacer (Can be used on HM80 with stamped steel recoil starter)                                                                                                                                                                                                                                             |
|       | 700570          |                                                                                                                                                                                                                                                                                                            |
| 410   | 730573          | Debris Screen Kit (Incl. 360, 370B, 387, 411 &413) (Can be used on HM80 with stamped steel recoil starter)                                                                                                                                                                                                 |
| 411   | 35568           | Debris Screen (Can be used on HM80 with stamped steel recoil starter)                                                                                                                                                                                                                                      |
| 413   | 650907          | Screw, $5/16-18 \times 1-5/8$ " (Can be used on HM80 with stamped steel recoil starter)                                                                                                                                                                                                                    |

| Ref # | Part Number | Qty Description                                                                                                                                               |
|-------|-------------|---------------------------------------------------------------------------------------------------------------------------------------------------------------|
| 425   | 730572      | Starter Muff Kit (Incl. 370J, 426 & 427) (Can be used on HM80 with die cast starter)                                                                          |
| 429   | 650868      | Screw, 8-18 x 1-1/8" (3 Required) (Use as required) (Refer to Mechanics Handbook for installation instructions).                                              |
| 430   | 611077      | Alternator, Add on (Use as required) (Refer to Mechanics Handbook for installation instructions).                                                             |
| 431   | 590609      | Centering tube (Use with engines equipped with die cast aluminum starter)(Use as required) (Refer to Mechanics Handbook for installation instructions)        |
| 431   | 590610      | Centering tube (Use as required) (Refer to Mechanics Handbook for installation instructions).                                                                 |
| 432   | 611078      | A.C. Lighting Connector (Use as required) (Refer to Mechanics Handbook for installation instructions).                                                        |
| 432   | 611079      | D.C. Charging Connector (Use as required) (Refer to Mechanics Handbook for installation instructions).                                                        |
| 433   | 590611      | Alternator Shaft (4.00") (Use with engines equipped with cast aluminum starter)(Use as required) (Refer to Mechanics Handbook for installation instructions). |
| 433   | 590636      | Alternator Shaft (Use with engines equipped with stamped steel starter)(Use as required) (Refer to Mechanics Handbook for installation instructions).         |