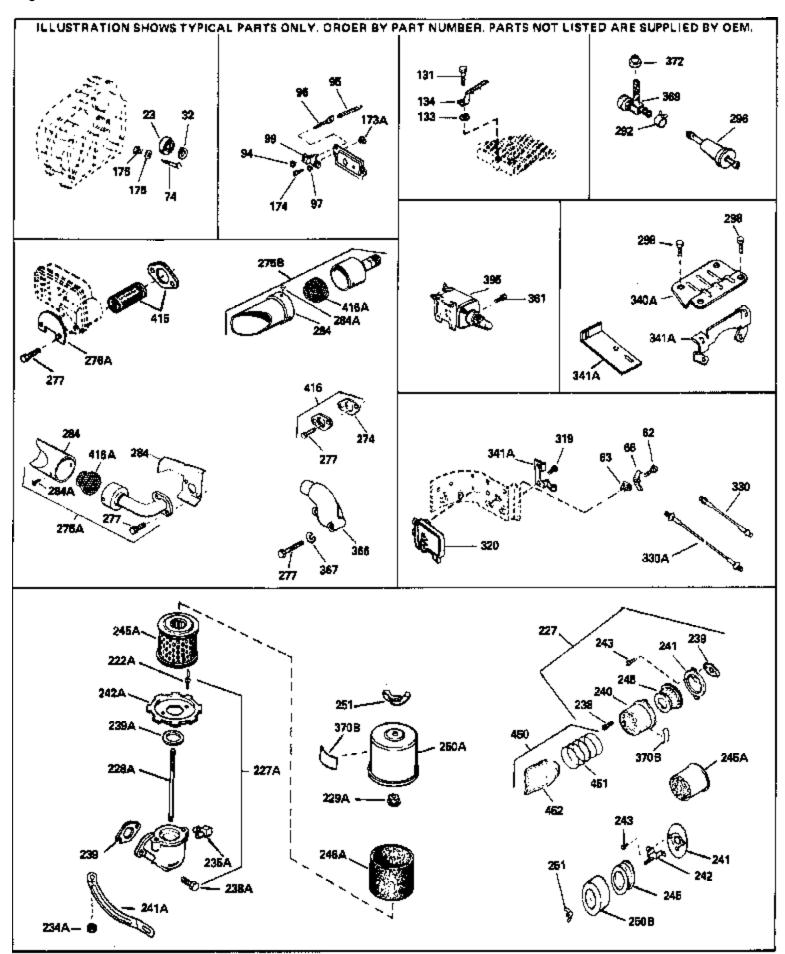

| 62<br>63<br>68<br>74<br>97<br>131<br>131<br>131<br>174 | Part Number 650760 28545 33356 31855 650802 650737 650738 650128 650597 730127 | Qty | Description Screw, 8-32 x 3/8" Grommet, Plastic Terminal, Ground Retainer, Bearing Lockwasher, Heavy split, #10 (Buy loc ally) Screw, 1/4-20 x 5/8" (Use as required ) Screw, 1/4-20 x 1/2" (Use as required ) Screw, 1/4-20 x 5/8" (Use as required ) Screw, 1/4-20 x 5/8" (Use as required ) Screw, 10-24 x 1/2" Screw, 10-24 x 5/8" Air Cleaner Ass'y. (Incl.238,239,240,241,243,245 & 370) (Use as required) |
|--------------------------------------------------------|--------------------------------------------------------------------------------|-----|------------------------------------------------------------------------------------------------------------------------------------------------------------------------------------------------------------------------------------------------------------------------------------------------------------------------------------------------------------------------------------------------------------------|
| 227                                                    | 730164                                                                         |     | Air Cleaner Ass'y. (Incl. 238, 239, 240, 241, 243 & 245) (Use as required)                                                                                                                                                                                                                                                                                                                                       |
|                                                        | 650824<br>650851                                                               |     | Stud, 1/4-20 x 7.33 (Use as required) Stud, 1/4-20 x 8.1 (Use as required) (Used with drilled thru elbow)                                                                                                                                                                                                                                                                                                        |
| 274                                                    | 34700<br>35865<br>391026                                                       |     | Element, Air cleaner<br>Gasket, Exhaust (Use as required)<br>Muffler (Incl. 284, 284A & 416A) (This spark arresting muffler<br>can be used on any model.)                                                                                                                                                                                                                                                        |
| 277<br>277A<br>292<br>298<br>369<br>370J               | 35824<br>650729<br>650696<br>26460<br>650665<br>35857<br>34870<br>34387        |     | Muffler (Optional quiet muffler) Screw, 5/16-18 x 3-3/16" Screw, 5/16-18x2-3/4" (Used with 276A) Clamp, Fuel line (Use as required) Screw, 1/4-15 x 7/8" Valve, Fuel shut-off Decal, Instruction Can be used on HM80 with diecast starter. Decal, Instruction Can be used on HM80 with stamped steel recoil starter.                                                                                             |
| 395                                                    | 33329D                                                                         |     | Starter Motor Kit (110-120 Volt) This 110-120 volt starter motor kit may have been added to this engine. It can be added only if cylinder hasdrilled and tapped starter mounting bosses and a ring gear flywheel. Refer to service number stamped on end cap of motor, or on decal for identification. Ref                                                                                                       |
| 408                                                    | 35570                                                                          |     | Screen Seal (Can be used on HM80 with stamped steel recoil starter)                                                                                                                                                                                                                                                                                                                                              |
| 409                                                    | 35569                                                                          |     | Spacer (Can be used on HM80 with stamped steel recoil starter)                                                                                                                                                                                                                                                                                                                                                   |
| 410                                                    | 730573                                                                         |     | Debris Screen Kit (Incl. 360, 370B, 387, 411 &413) (Can be used on HM80 with stamped steel recoil starter)                                                                                                                                                                                                                                                                                                       |
| 411                                                    | 35568                                                                          |     | Debris Screen (Can be used on HM80 with stamped steel recoil starter)                                                                                                                                                                                                                                                                                                                                            |
| 413                                                    | 650907                                                                         |     | Screw, 5/16-18 x 1-5/8" (Can be used on HM80 with stamped steel recoil starter)                                                                                                                                                                                                                                                                                                                                  |
|                                                        | 730130<br>730572                                                               |     | Exh.Adapter Kit (Incl.274,277)(Use as req.)<br>Starter Muff Kit (Incl. 370J, 426 & 427) (Can be used on<br>HM80 with die cast starter)                                                                                                                                                                                                                                                                           |
| 429                                                    | 650868                                                                         |     | Screw, 8-18 x 1-1/8" (3 Required) (Use as required) (Refer to Mechanics Handbook for installation instructions).                                                                                                                                                                                                                                                                                                 |

| Ref # | Part Number | Qty | Description                                                                                                                                                   |
|-------|-------------|-----|---------------------------------------------------------------------------------------------------------------------------------------------------------------|
| 430   | 611077      | •   | Alternator, Add on (Use as required) (Refer to Mechanics Handbook for installation instructions).                                                             |
| 431   | 590609      |     | Centering tube (Use with engines equipped with die cast aluminum starter)(Use as required) (Refer to Mechanics Handbook for installation instructions)        |
| 431   | 590610      |     | Centering tube (Use as required) (Refer to Mechanics Handbook for installation instructions).                                                                 |
| 432   | 611078      |     | A.C. Lighting Connector (Use as required) (Refer to Mechanics Handbook for installation instructions).                                                        |
| 432   | 611079      |     | D.C. Charging Connector (Use as required) (Refer to Mechanics Handbook for installation instructions).                                                        |
| 433   | 590611      |     | Alternator Shaft (4.00") (Use with engines equipped with cast aluminum starter)(Use as required) (Refer to Mechanics Handbook for installation instructions). |
| 433   | 590636      |     | Alternator Shaft (Use with engines equipped with stamped steel starter)(Use as required) (Refer to Mechanics Handbook for installation instructions).         |