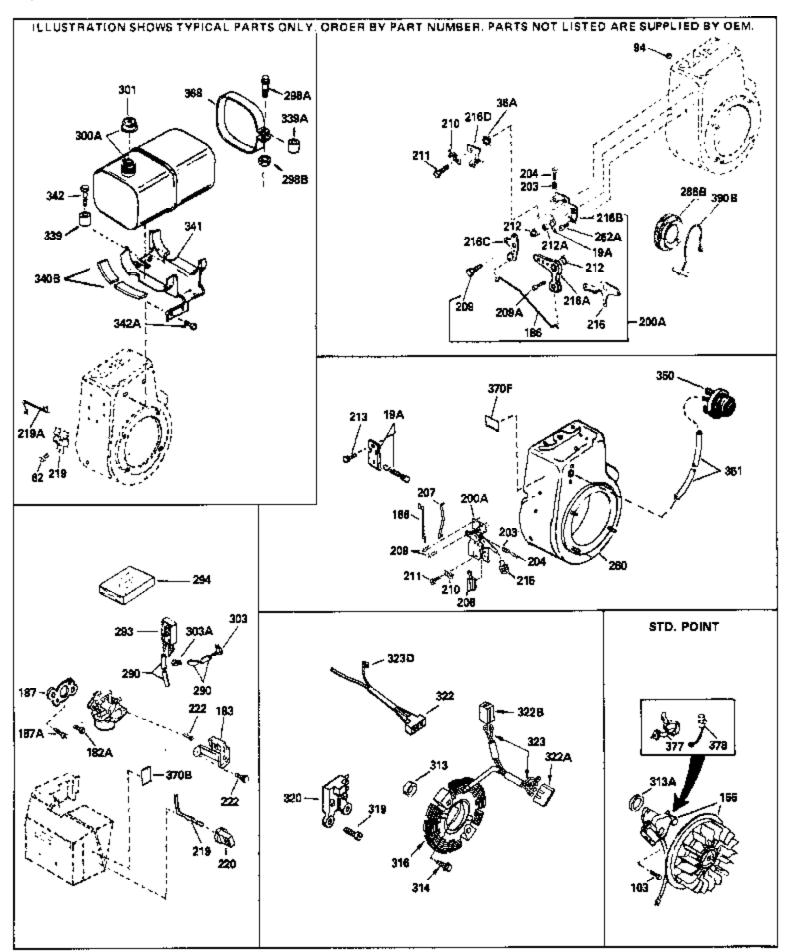

| Dof # | Dout Ni week ou | No. Decembris                                                                                                                                                                                                                                                                                              |
|-------|-----------------|------------------------------------------------------------------------------------------------------------------------------------------------------------------------------------------------------------------------------------------------------------------------------------------------------------|
|       |                 | Oty Description                                                                                                                                                                                                                                                                                            |
|       | 650760          | Screw, 8-32 x 3/8"                                                                                                                                                                                                                                                                                         |
|       | 650489          | Screw, 1/4-20 x 5/8"                                                                                                                                                                                                                                                                                       |
| 156   | 610848          | Magneto (w/ring gear for 110 volt sta rter) NOTE: The complete magneto is not available as an assembly. The magneto number is shown for reference purposes only. Order component parts individually, as shown in parts list. (Refer to Division 5, Section B, page 28 for breakdown or Fiche 18A-1, Grid G |
| 183   | 34587           | Bracket, Choke                                                                                                                                                                                                                                                                                             |
|       | 33371           | Link, Governor                                                                                                                                                                                                                                                                                             |
| 203   | 31342           | Spring, Compression                                                                                                                                                                                                                                                                                        |
| 204   | 650549          | Screw, 5-40 x 7/16"                                                                                                                                                                                                                                                                                        |
| 206   | 610973          | Terminal Assy. (Use as required)                                                                                                                                                                                                                                                                           |
| 207   | 33878           | Link, Governor-to-throttle                                                                                                                                                                                                                                                                                 |
| 210   | 27793           | Clip, Conduit                                                                                                                                                                                                                                                                                              |
| 211   | 28942           | Screw, 10-32 x 3/8"                                                                                                                                                                                                                                                                                        |
|       | 34586           | Rod, Choke                                                                                                                                                                                                                                                                                                 |
|       | 35438           | Knob, Control                                                                                                                                                                                                                                                                                              |
|       | 28820           | Screw, 10-32 x 1/2"                                                                                                                                                                                                                                                                                        |
|       | 34145           | Blower Housing (For electric starter)                                                                                                                                                                                                                                                                      |
|       | 35824           | Muffler (Optional quiet muffler)                                                                                                                                                                                                                                                                           |
|       | 650696<br>33662 | Screw, 5/16-18x2-3/4" (Used with 276A)                                                                                                                                                                                                                                                                     |
|       | 29774           | Hub & Screen Assy., Starter Fuel Line (Braided 8-1/4")(21 cm)(As req.)                                                                                                                                                                                                                                     |
|       | 30705           | Fuel Line (Braided 16")(41 cm)(Use as req.)                                                                                                                                                                                                                                                                |
|       | 30962           | Fuel Line (Braided 32")(81 cm)(Use as req.)                                                                                                                                                                                                                                                                |
|       | 410144B         | Fuel Cap (White Plastic)(Std)(1-1/2" I.D.)                                                                                                                                                                                                                                                                 |
|       | 33032           | Fuel Cap (Red Plastic) (Spurt Resistant, Low Profile) (1-3/16"                                                                                                                                                                                                                                             |
|       |                 | I.D.)                                                                                                                                                                                                                                                                                                      |
| 301   | 34210           | Fuel Cap (Red Plastic) (Spurt Resistant, High Profile)                                                                                                                                                                                                                                                     |
|       |                 | (1-3/16" I.D)                                                                                                                                                                                                                                                                                              |
| 301   | 35355           | Fuel Cap (Red plastic) (1-1/2" I.D.)                                                                                                                                                                                                                                                                       |
|       | 33876           | Gasket, Stator                                                                                                                                                                                                                                                                                             |
|       | 35038           | Spacer, Tank                                                                                                                                                                                                                                                                                               |
|       | 34155           | Bracket, Fuel tank mounting                                                                                                                                                                                                                                                                                |
|       | 650561          | Screw, 1/4-20 x 5/8"                                                                                                                                                                                                                                                                                       |
|       | 570629A         | Primer Assy.                                                                                                                                                                                                                                                                                               |
|       | 32180C          | Primer Line                                                                                                                                                                                                                                                                                                |
|       | 34870<br>34387  | Decal, Instruction Can be used on HM80 with diecast starter.  Decal, Instruction Can be used on HM80 with stamped steel                                                                                                                                                                                    |
| 3706  | 34301           | recoil starter.                                                                                                                                                                                                                                                                                            |
| 377   | 30547A          | Contact Assy., Breaker                                                                                                                                                                                                                                                                                     |
| 378   | 30548B          | Condenser                                                                                                                                                                                                                                                                                                  |
| 408   | 35570           | Screen Seal (Can be used on HM80 with stamped steel                                                                                                                                                                                                                                                        |
|       |                 | recoil starter)                                                                                                                                                                                                                                                                                            |
| 409   | 35569           | Spacer (Can be used on HM80 with stamped steel recoil                                                                                                                                                                                                                                                      |
|       |                 | starter)                                                                                                                                                                                                                                                                                                   |
| 410   | 730573          | Debris Screen Kit (Incl. 360, 370B, 387, 411 &413) (Can be used on HM80 with stamped steel recoil starter)                                                                                                                                                                                                 |
| 411   | 35568           | Debris Screen (Can be used on HM80 with stamped steel recoil starter)                                                                                                                                                                                                                                      |
| 413   | 650907          | Screw, 5/16-18 x 1-5/8" (Can be used on HM80 with stamped steel recoil starter)                                                                                                                                                                                                                            |

| Ref # | Part Number | Qty Description                                                                                                                                               |
|-------|-------------|---------------------------------------------------------------------------------------------------------------------------------------------------------------|
| 425   | 730572      | Starter Muff Kit (Incl. 370J, 426 & 427) (Can be used on HM80 with die cast starter)                                                                          |
| 429   | 650868      | Screw, 8-18 x 1-1/8" (3 Required) (Use as required) (Refer to Mechanics Handbook for installation instructions).                                              |
| 430   | 611077      | Alternator, Add on (Use as required) (Refer to Mechanics Handbook for installation instructions).                                                             |
| 431   | 590609      | Centering tube (Use with engines equipped with die cast aluminum starter)(Use as required) (Refer to Mechanics Handbook for installation instructions)        |
| 431   | 590610      | Centering tube (Use as required) (Refer to Mechanics Handbook for installation instructions).                                                                 |
| 432   | 611078      | A.C. Lighting Connector (Use as required) (Refer to Mechanics Handbook for installation instructions).                                                        |
| 432   | 611079      | D.C. Charging Connector (Use as required) (Refer to Mechanics Handbook for installation instructions).                                                        |
| 433   | 590611      | Alternator Shaft (4.00") (Use with engines equipped with cast aluminum starter)(Use as required) (Refer to Mechanics Handbook for installation instructions). |
| 433   | 590636      | Alternator Shaft (Use with engines equipped with stamped steel starter)(Use as required) (Refer to Mechanics Handbook for installation instructions).         |