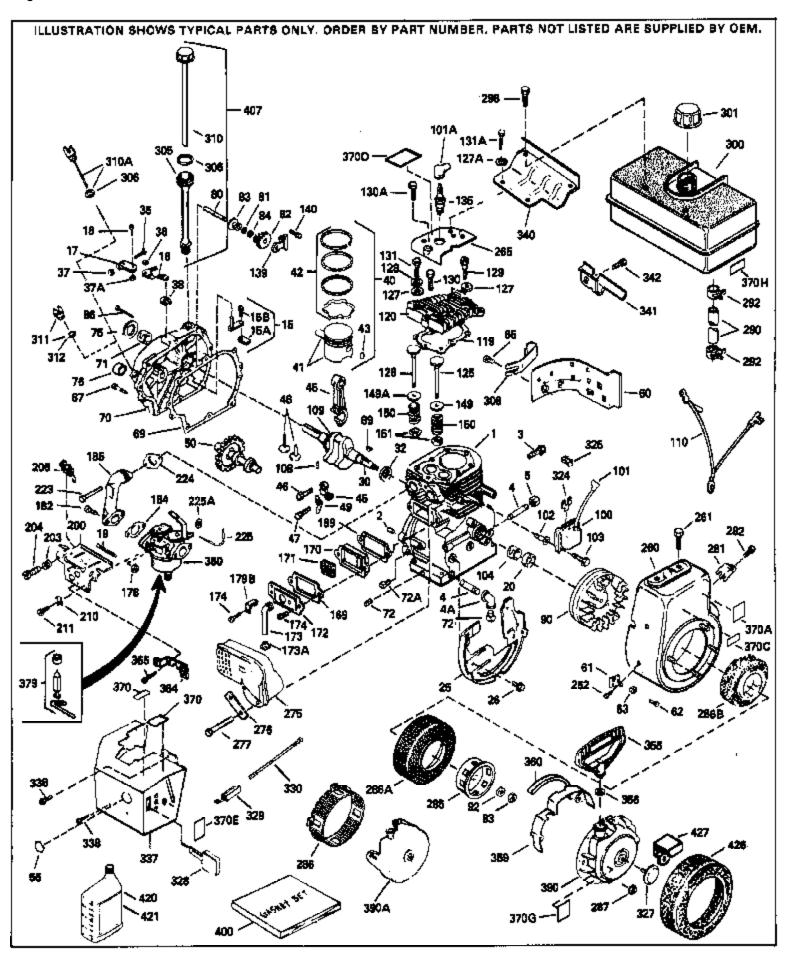

| Rof # | Part Number Qty | Description                                  |
|-------|-----------------|----------------------------------------------|
|       | 34348B          | Cylinder (Incl.2,20,72,72A) (3-1/8" B ore)   |
|       |                 |                                              |
|       | 27652           | Pin, Dowel                                   |
|       | 30968           | Nipple, Pipe                                 |
|       | 30969           | Cap, Oil drain                               |
|       | 650494          | Screw, 6-40 x 5/16"                          |
|       | 30700           | Yoke, Governor                               |
|       | 30699C          | Rod Assy., Governor (Incl. 15A & 15B)        |
|       | 33454           | Governor Lever Assy.                         |
|       | 29916           | Clamp, Governor lever                        |
| 18    | 650548          | Screw, 8-32 x 5/16"                          |
| 19    | 33374           | Spring, Governor extension                   |
| 20    | 32630           | Seal, Oil                                    |
| 25    | 35256A          | Baffle, Blower housing                       |
| 26    | 650561          | Screw, 1/4-20 x 5/8"                         |
| 30    | 33365B          | Crankshaft (Incl. 108 & 109)                 |
|       | 29826           | Screw, 10-32 x 3/4"                          |
|       | 29918           | Lockwasher, # 8 E.T.                         |
|       | 29216           | Nut & Lockwasher, 10-32 "Keps"               |
|       | 30322           | Locknut, Hex "Keps", 8-32                    |
|       | 29642           | Ring, Retaining                              |
|       | 34552           | Piston, Pin & Ring Set (Std.) (3-1/8")       |
|       | 34553           | Piston, Pin & Ring Set (0.010" OS)           |
|       | 34554           | Piston, Pin & Ring Set (.010 OS)             |
|       | 34329A          |                                              |
|       |                 | Piston & Pin Ass'y.(Std)(Incl.43)(3-1 /8")   |
|       | 34330A          | Piston & Pin Ass'y. (.010" OS)(Incl. 43)     |
|       | 34331A          | Piston & Pin Ass'y. (.020" OS)(Incl. 43)     |
|       | 34332           | Ring Set (Std.) (3-1/8" Bore)                |
|       | 34333           | Ring Set (.010" OS)                          |
|       | 34334           | Ring Set (.020" OS)                          |
|       | 27888           | Ring, Piston pin retaining                   |
|       | 32591C          | Rod Assy., Connecting (Incl. 49)             |
|       | 650662C         | Bolt, Connecting rod (2 pieces)              |
|       | 34034           | Lifter, Valve                                |
|       | 34242           | Dipper, Oil                                  |
|       | 34143           | Camshaft (MCR)                               |
| 55    | 31291           | Plug, Cover                                  |
| 60    | 33273A          | Extension, Blower housing                    |
| 61    | 34126           | Bracket, Grommet mounting                    |
| 62    | 650760          | Screw, 8-32 x 3/8"                           |
| 63    | 28545           | Grommet, Plastic                             |
|       | 650128          | Screw, 10-24 x 1/2"                          |
|       | 35262           | * Gasket, Cylinder cover                     |
|       | 33367B          | Cylinder Cover (Incl. 71, 75, 80, 311 & 312) |
|       | 33368           | Bushing, Crankshaft                          |
|       | 27642           | Plug, Oil drain                              |
|       | 31950           | Seal, Oil                                    |
|       | 31845           | Shaft, Mechanical governor                   |
|       | 30590A          | Washer, Flat                                 |
|       | 30591           | Gear Assy., Governor (Incl. 81)              |
|       | 30588A          | · · · · · · · · · · · · · · · · · · ·        |
|       |                 | Spool, Governor Ring Retaining               |
|       | 29193           | Ring, Retaining                              |
|       | 650833          | Screw, 1/4-20 x 1-3/16"                      |
|       | 650832          | Screw, 1/4-20 x 1-11/16"                     |
|       | 32589           | Key, Flywheel                                |
|       | 650815          | Washer, Belleville                           |
|       | 8116            | Nut, Hex (1/2-20)                            |
|       | 610118          | Cover, Spark plug (Use as required)          |
| 103   | 650489          | Screw, 1/4-20 x 5/8"                         |

| Ref # | Part Number | Qty | Description                                                  |
|-------|-------------|-----|--------------------------------------------------------------|
| 108   | 29783       |     | Pin, Crankshaft gear                                         |
| 109   | 33245       |     | Gear, Crankshaft                                             |
| 110   | 34240       |     | Ground Wire                                                  |
| 119   | 34041A      |     | * Gasket, Head                                               |
|       | 34030A      |     | Head, Cylinder                                               |
|       | 27878A      |     | Exhaust Valve (Std.) (Incl. 151)                             |
|       | 27880A      |     | Exhaust Valve (1/32" OS) (Incl. 151)                         |
|       | 34035       |     | Intake Valve (Std.) (Incl. 151)                              |
|       | 34036       |     | Intake Valve (3.05) (Incl. 151)                              |
|       |             |     |                                                              |
|       | 650691      |     | Washer (Use as req., but not w/6021A screw)                  |
|       | 26073       |     | Washer, Flat (Use as required)                               |
|       | 650570      |     | Washer, Flat (Use as required)                               |
|       | 650690      |     | Washer, Belleville                                           |
|       | 650727      |     | Screw, 5/16-18 x 1-3/4" (Use as requi red)                   |
|       | 650694A     |     | Screw, 5/16-18 x 2" (Use as required)                        |
| 130A  | 6021A       |     | Screw, 5/16-18 x 1-1/2" (Use as required, but do notuse with |
|       |             |     | 650691 washer)                                               |
| 404 A | CE0742      |     | Coron, E/4C 40 v E/011 // log og regning all                 |
|       | 650713      |     | Screw, 5/16-18 x 5/8" (Use as require d)                     |
|       | 792028      |     | Screw, 5/16-18 x 7/8" (Use as require d)                     |
|       | 650802      |     | Screw, 1/4-20 x 5/8" (Use as required )                      |
|       | 650737      |     | Screw, 1/4-20 x 1/2" (Use as required )                      |
|       | 650738      |     | Screw, 1/4-20 x 5/8" (Use as required )                      |
| 135   | 33636       |     | Resistor Spark Plug (RJ17LM)                                 |
| 139   | 33369       |     | Bracket, Governor gear                                       |
| 140   | 650836      |     | Screw, 10-24 x 1/2"                                          |
| 149A  | 27882       |     | Cap, Upper valve spring                                      |
| 149   | 27882       |     | Cap, Upper valve spring                                      |
|       | 27881       |     | Spring, Valve                                                |
|       | 32581       |     | Cap, Lower valve spring                                      |
|       | 27896A      |     | * Gasket, Breather cover                                     |
|       | 28423       |     | Body, Breather                                               |
|       | 28424       |     | Element, Breather                                            |
|       | 28425       |     | Cover, Valve spring                                          |
|       | 35350       |     | Tube, Breather                                               |
|       | 650128      |     | · ·                                                          |
|       |             |     | Screw, 10-24 x 1/2"                                          |
|       | 650597      |     | Screw, 10-24 x 5/8"                                          |
|       | 29752       |     | Nut & Lockwasher, 1/4-28                                     |
|       | 30593       |     | Clip, Primer line (Use as required)                          |
|       | 30088A      |     | Screw, 1/4-28 x 1"                                           |
|       | 33263       |     | * Gasket, Carburetor                                         |
|       | 33877       |     | Pipe, Intake                                                 |
|       | 33461A      |     | Control Bracket (Incl. 19, 19A, 203 & 204)                   |
| 203   | 31342       |     | Spring, Compression                                          |
| 204   | 650549      |     | Screw, 5-40 x 7/16"                                          |
| 206   | 610973      |     | Terminal Assy. (Use as required)                             |
| 210   | 27793       |     | Clip, Conduit                                                |
| 211   | 28942       |     | Screw, 10-32 x 3/8"                                          |
|       | 650378      |     | Screw, Torx T-30, 5/16-18 x 1-1/8 "                          |
|       | 27915A      |     | * Gasket, Intake pipe                                        |
|       | 34145       |     | Blower Housing (For electric starter)                        |
|       | 650788      |     | Screw, 5/16-18 x 3/4" (Use as require d)                     |
|       | 29747B      |     | Screw, 5/16-24 x 21/32"                                      |
|       | 33272B      |     | Cover, Cylinder head                                         |
|       |             |     |                                                              |
|       | 35824       |     | Muffler (Optional quiet muffler)                             |
|       | 33280A      |     | Muffler                                                      |
|       | 31588       |     | Plate, Muffler locking                                       |
| 277   | 650729      |     | Screw, 5/16-18 x 3-3/16"                                     |
|       |             |     |                                                              |

| 277A<br>281<br>282<br>286B<br>287<br>290<br>290<br>290<br>292                                                                         | Part Number<br>650696<br>33013<br>650760<br>33662<br>29752<br>29774<br>30705<br>30962<br>26460<br>650665<br>34156A                                                                                      | Qty | Description Screw, 5/16-18x2-3/4" (Used with 276A) Cover, Starter bubble Screw, 8-32 x 3/8" Hub & Screen Assy., Starter Nut & Lockwasher, 1/4-28 Fuel Line (Braided 8-1/4")(21 cm)(As req.) Fuel Line (Braided 16")(41 cm)(Use as req.) Fuel Line (Braided 32")(81 cm)(Use as req.) Clamp, Fuel line (Use as required) Screw, 1/4-15 x 7/8" Fuel Tank (Incl. 292 & 301) NOTE: These tanks were builtwith different size fuel inlet openings. Tanks with the 1-3/16" I.D. opening use fuel cap 34210. Tanks with the 1-1/2" I.D. opening use fuel cap 35355.                                                                                        |
|---------------------------------------------------------------------------------------------------------------------------------------|---------------------------------------------------------------------------------------------------------------------------------------------------------------------------------------------------------|-----|----------------------------------------------------------------------------------------------------------------------------------------------------------------------------------------------------------------------------------------------------------------------------------------------------------------------------------------------------------------------------------------------------------------------------------------------------------------------------------------------------------------------------------------------------------------------------------------------------------------------------------------------------|
|                                                                                                                                       | 410144B<br>33032                                                                                                                                                                                        |     | Fuel Cap (White Plastic)(Std)(1-1/2" I.D.) Fuel Cap (Red Plastic) (Spurt Resistant, Low Profile) (1-3/16" I.D.)                                                                                                                                                                                                                                                                                                                                                                                                                                                                                                                                    |
| 301                                                                                                                                   | 34210                                                                                                                                                                                                   |     | Fuel Cap (Red Plastic) (Spurt Resistant, High Profile) (1-3/16" I.D)                                                                                                                                                                                                                                                                                                                                                                                                                                                                                                                                                                               |
| 306<br>310<br>325<br>325<br>336<br>337<br>338<br>340<br>341<br>342<br>359<br>360<br>364<br>365<br>370J<br>370C<br>370D<br>370E<br>379 | 35355<br>29673<br>31297<br>29443<br>34246<br>650765<br>34140<br>28942<br>34154<br>34155<br>650561<br>34141<br>32576<br>33377<br>650767<br>34870<br>34346<br>34144<br>34414<br>34589<br>631021<br>632111 |     | Fuel Cap (Red plastic) (1-1/2" I.D.)  * Gasket, Oil fill  Dipstick (Incl. 306)  Clip, Fuel line (Use as required)  Clip, Ground wire (Use as required)  Screw, 10-32 x 1/2"  Cover, Carburetor  Screw, 10-32 x 3/8"  Plate, Fuel tank mounting  Bracket, Fuel tank mounting  Screw, 1/4-20 x 5/8"  Guard, Starter  Seal, Snow guard  Bracket, Carburetor cover mounting  Screw, 8-32 x 27/64"  Decal, Instruction Can be used on HM80 with diecast starter.  Decal, Primer  Decal, Warning  Decal, Choke  Inlet Needle, Seat & Clip Assy.  Carburetor (Incl. 184) (Refer to Division 5, Section A, page 170 for breakdown or Fiche18A-1, Grid F-1) |
| 390                                                                                                                                   | 590479                                                                                                                                                                                                  |     | Rewind Starter (Refer to Division 5, Section C, page 30 for breakdown or Fiche 18A-1, Grid G-5)                                                                                                                                                                                                                                                                                                                                                                                                                                                                                                                                                    |
|                                                                                                                                       | 33279G<br>35570                                                                                                                                                                                         |     | Gasket Set (Incl. items marked*) Screen Seal (Can be used on HM80 with stamped steel recoil starter)                                                                                                                                                                                                                                                                                                                                                                                                                                                                                                                                               |
| 409                                                                                                                                   | 35569                                                                                                                                                                                                   |     | Spacer (Can be used on HM80 with stamped steel recoil starter)                                                                                                                                                                                                                                                                                                                                                                                                                                                                                                                                                                                     |
| 410                                                                                                                                   | 730573                                                                                                                                                                                                  |     | Debris Screen Kit (Incl. 360, 370B, 387, 411 &413) (Can be used on HM80 with stamped steel recoil starter)                                                                                                                                                                                                                                                                                                                                                                                                                                                                                                                                         |
| 411                                                                                                                                   | 35568                                                                                                                                                                                                   |     | Debris Screen (Can be used on HM80 with stamped steel recoil starter)                                                                                                                                                                                                                                                                                                                                                                                                                                                                                                                                                                              |
|                                                                                                                                       |                                                                                                                                                                                                         |     |                                                                                                                                                                                                                                                                                                                                                                                                                                                                                                                                                                                                                                                    |

|     |        | Qty Description                                                                                                                                               |
|-----|--------|---------------------------------------------------------------------------------------------------------------------------------------------------------------|
| 413 | 650907 | Screw, 5/16-18 x 1-5/8" (Can be used on HM80 with stamped steel recoil starter)                                                                               |
| 420 | 730225 | SAE 30, 4-Cycle Engine Oil (Quart)                                                                                                                            |
|     | 730226 | SAE 5W30, 4-Cycle Engine Oil (Quart)                                                                                                                          |
| 425 | 730572 | Starter Muff Kit (Incl. 370J, 426 & 427) (Can be used on HM80 with die cast starter)                                                                          |
| 429 | 650868 | Screw, 8-18 x 1-1/8" (3 Required) (Use as required) (Refer to Mechanics Handbook for installation instructions).                                              |
| 430 | 611077 | Alternator, Add on (Use as required) (Refer to Mechanics Handbook for installation instructions).                                                             |
| 431 | 590609 | Centering tube (Use with engines equipped with die cast aluminum starter)(Use as required) (Refer to Mechanics Handbook for installation instructions)        |
| 431 | 590610 | Centering tube (Use as required) (Refer to Mechanics Handbook for installation instructions).                                                                 |
| 432 | 611078 | A.C. Lighting Connector (Use as required) (Refer to Mechanics Handbook for installation instructions).                                                        |
| 432 | 611079 | D.C. Charging Connector (Use as required) (Refer to Mechanics Handbook for installation instructions).                                                        |
| 433 | 590611 | Alternator Shaft (4.00") (Use with engines equipped with cast aluminum starter)(Use as required) (Refer to Mechanics Handbook for installation instructions). |
| 433 | 590636 | Alternator Shaft (Use with engines equipped with stamped steel starter)(Use as required) (Refer to Mechanics Handbook for installation instructions).         |