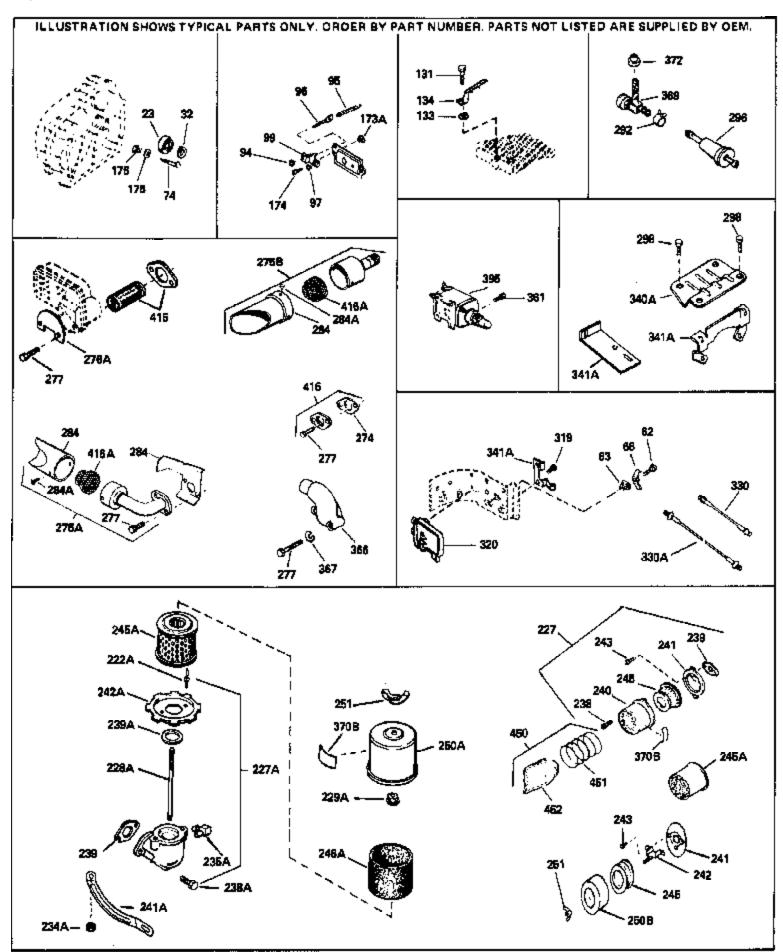

| Dof #       | Part Number Oty        | Description                                                    |
|-------------|------------------------|----------------------------------------------------------------|
|             | Part Number Qty 650760 | Description                                                    |
|             |                        | Screw, 8-32 x 3/8"                                             |
|             | 28545                  | Grommet, Plastic                                               |
|             | 33356                  | Terminal, Ground                                               |
|             | 31855                  | Retainer, Bearing                                              |
| 97          |                        | Lockwasher, Heavy split, #10 (Buy loc ally)                    |
| 131         | 650802                 | Screw, 1/4-20 x 5/8" (Use as required )                        |
| 131         | 650737                 | Screw, 1/4-20 x 1/2" (Use as required )                        |
| 131         | 650738                 | Screw, 1/4-20 x 5/8" (Use as required )                        |
| 174         | 650128                 | Screw, 10-24 x 1/2"                                            |
| 174         | 650597                 | Screw, 10-24 x 5/8"                                            |
|             | 730127                 | Air Cleaner Ass'y. (Incl.238,239,240,241,243,245 & 370)        |
|             |                        | (Use as required)                                              |
| 207         | 700404                 |                                                                |
| 227         | 730164                 | Air Cleaner Ass'y. (Incl. 238, 239, 240, 241, 243 & 245) (Use  |
|             |                        | as required)                                                   |
| 2284        | 650824                 | Stud, 1/4-20 x 7.33 (Use as required)                          |
|             | 650851                 | Stud, 1/4-20 x 8.1 (Use as required) (Used with drilled thru   |
| 220/1       | 00001                  | elbow)                                                         |
|             |                        | elDOW)                                                         |
| 245A        | 34700                  | Element, Air cleaner                                           |
| 274         | 35865                  | Gasket, Exhaust (Use as required)                              |
| 275B        | 391026                 | Muffler (Incl. 284, 284A & 416A) (This spark arresting muffler |
|             |                        | can be used on any model.)                                     |
|             |                        | ,                                                              |
|             | 35824                  | Muffler (Optional quiet muffler)                               |
|             | 650729                 | Screw, 5/16-18 x 3-3/16"                                       |
| 277A        | 650696                 | Screw, 5/16-18x2-3/4" (Used with 276A)                         |
| 292         | 26460                  | Clamp, Fuel line (Use as required)                             |
| 298         | 650665                 | Screw, 1/4-15 x 7/8"                                           |
| 369         | 35857                  | Valve, Fuel shut-off                                           |
| 370J        | 34870                  | Decal, Instruction Can be used on HM80 with diecast starter.   |
|             | 34387                  | Decal, Instruction Can be used on HM80 with stamped steel      |
| 0.02        |                        | recoil starter.                                                |
| 225         | 000000                 |                                                                |
| 395         | 33329D                 | Starter Motor Kit (110-120 Volt) This 110-120 volt starter     |
|             |                        | motor kit may have been added to this engine. It can be        |
|             |                        | added only if cylinder hasdrilled and tapped starter mounting  |
|             |                        | bosses and a ring gear flywheel. Refer to service number       |
|             |                        | stamped on end cap of motor, or on decal for identification.   |
|             |                        | Ref                                                            |
| ΔΟΝ         | 35570                  | Screen Seal (Can be used on HM80 with stamped steel            |
| 400         | 33370                  | recoil starter)                                                |
|             |                        | recoil starter)                                                |
| 409         | 35569                  | Spacer (Can be used on HM80 with stamped steel recoil          |
|             |                        | starter)                                                       |
| 440         | 700570                 | Debrie Corean Kit (Incl. 200, 270D, 207, 444, 9,442) (Con. be  |
| 410         | 730573                 | Debris Screen Kit (Incl. 360, 370B, 387, 411 &413) (Can be     |
|             |                        | used on HM80 with stamped steel recoil starter)                |
| 411         | 35568                  | Debris Screen (Can be used on HM80 with stamped steel          |
|             |                        | recoil starter)                                                |
|             |                        | ,                                                              |
| 413         | 650907                 | Screw, 5/16-18 x 1-5/8" (Can be used on HM80 with              |
|             |                        | stamped steel recoil starter)                                  |
| <i>1</i> 15 | 730130                 | Exh.Adapter Kit (Incl.274,277)(Use as req.)                    |
|             | 730572                 |                                                                |
| 420         | 130312                 | Starter Muff Kit (Incl. 370J, 426 & 427) (Can be used on       |
|             |                        | HM80 with die cast starter)                                    |
| 429         | 650868                 | Screw, 8-18 x 1-1/8" (3 Required) (Use as required) (Refer to  |
|             |                        | Mechanics Handbook for installation instructions).             |
|             |                        | ,                                                              |

| Ref # | Part Number | Qty | Description                                                                                                                                                   |
|-------|-------------|-----|---------------------------------------------------------------------------------------------------------------------------------------------------------------|
| 430   | 611077      |     | Alternator, Add on (Use as required) (Refer to Mechanics Handbook for installation instructions).                                                             |
| 431   | 590609      |     | Centering tube (Use with engines equipped with die cast aluminum starter)(Use as required) (Refer to Mechanics Handbook for installation instructions)        |
| 431   | 590610      |     | Centering tube (Use as required) (Refer to Mechanics Handbook for installation instructions).                                                                 |
| 432   | 611078      |     | A.C. Lighting Connector (Use as required) (Refer to Mechanics Handbook for installation instructions).                                                        |
| 432   | 611079      |     | D.C. Charging Connector (Use as required) (Refer to Mechanics Handbook for installation instructions).                                                        |
| 433   | 590611      |     | Alternator Shaft (4.00") (Use with engines equipped with cast aluminum starter)(Use as required) (Refer to Mechanics Handbook for installation instructions). |
| 433   | 590636      |     | Alternator Shaft (Use with engines equipped with stamped steel starter)(Use as required) (Refer to Mechanics Handbook for installation instructions).         |