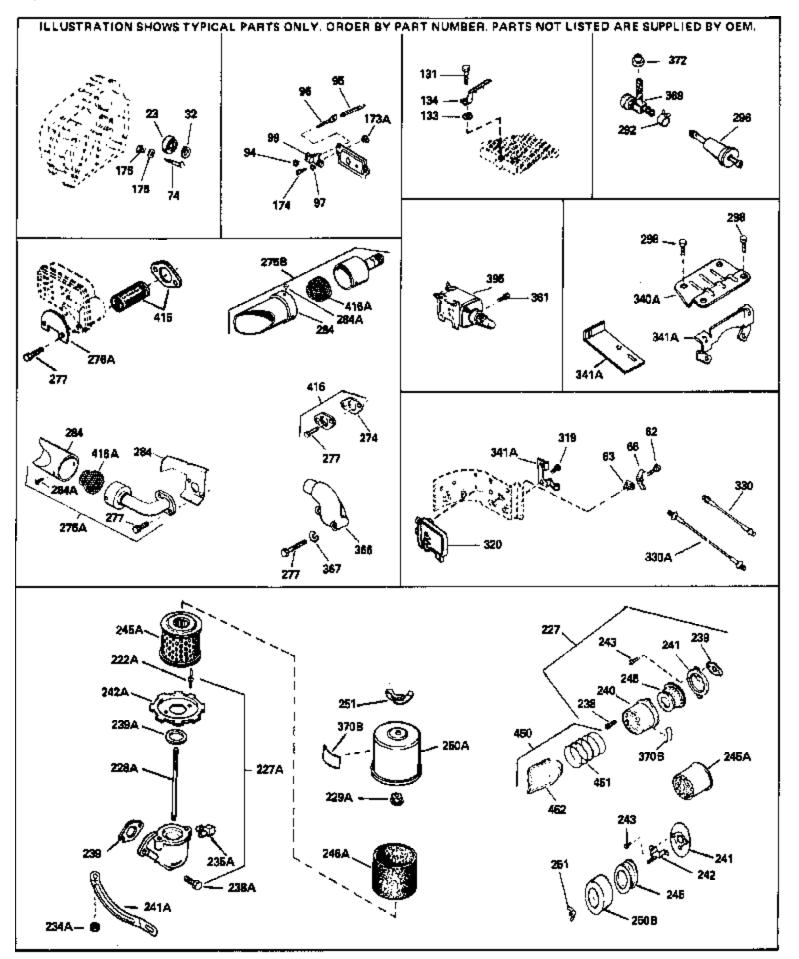

|             |         | Description                                                     |
|-------------|---------|-----------------------------------------------------------------|
|             | 650760  | Screw, 8-32 x 3/8"                                              |
| 63          | 28545   | Grommet, Plastic                                                |
|             | 33356   | Terminal, Ground                                                |
|             |         |                                                                 |
|             | 31855   | Retainer, Bearing                                               |
| 97          |         | Lockwasher, Heavy split, #10 (Buy loc ally)                     |
| 131         | 650802  | Screw, 1/4-20 x 5/8" (Use as required )                         |
| 131         | 650737  | Screw, 1/4-20 x 1/2" (Use as required )                         |
|             | 650738  | Screw, 1/4-20 x 5/8" (Use as required )                         |
|             |         |                                                                 |
|             | 650128  | Screw, 10-24 x 1/2"                                             |
|             | 650597  | Screw, 10-24 x 5/8"                                             |
| 227         | 730127  | Air Cleaner Ass'y. (Incl.238,239,240,241,243,245 & 370)         |
|             |         | (Use as required)                                               |
| 202         | 730164  | Air Cleanar Acely (Incl. 229, 220, 240, 241, 242, 8, 245) (Lice |
| 221         | 730104  | Air Cleaner Ass'y. (Incl. 238, 239, 240, 241, 243 & 245) (Use   |
|             |         | as required)                                                    |
| 228A        | 650824  | Stud, 1/4-20 x 7.33 (Use as required)                           |
|             | 650851  |                                                                 |
| 220A        | 1 00000 | Stud, 1/4-20 x 8.1 (Use as required) (Used with drilled thru    |
|             |         | elbow)                                                          |
| 2454        | 34700   | Element, Air cleaner                                            |
|             | 35865   |                                                                 |
|             |         | Gasket, Exhaust (Use as required)                               |
| 275B        | 391026  | Muffler (Incl. 284, 284A & 416A) (This spark arresting muffler  |
|             |         | can be used on any model.)                                      |
| 2750        | 35824   | Muffler (Optional quiet muffler)                                |
|             |         | Muffler (Optional quiet muffler)                                |
|             | 650729  | Screw, 5/16-18 x 3-3/16"                                        |
|             | 650696  | Screw, 5/16-18x2-3/4" (Used with 276A )                         |
| 292         | 26460   | Clamp, Fuel line (Use as required)                              |
| 298         | 650665  | Screw, 1/4-15 x 7/8"                                            |
|             | 35857   | Valve, Fuel shut-off                                            |
|             | 34870   | •                                                               |
|             |         | Decal, Instruction Can be used on HM80 with diecast starter.    |
| 370B        | 34387   | Decal, Instruction Can be used on HM80 with stamped steel       |
|             |         | recoil starter.                                                 |
| 305         | 33329D  | Starter Motor Kit (110-120 Volt) This 110-120 volt starter      |
| 000         | 555250  |                                                                 |
|             |         | motor kit may have been added to this engine. It can be         |
|             |         | added only if cylinder hasdrilled and tapped starter mounting   |
|             |         | bosses and a ring gear flywheel. Refer to service number        |
|             |         | stamped on end cap of motor, or on decal for identification.    |
|             |         | Ref                                                             |
|             |         |                                                                 |
| 408         | 35570   | Screen Seal (Can be used on HM80 with stamped steel             |
|             |         | recoil starter)                                                 |
| 100         | 35560   | Spacer (Cap be used on UNION with stompad steel reasily         |
| 409         | 35569   | Spacer (Can be used on HM80 with stamped steel recoil           |
|             |         | starter)                                                        |
| <u>4</u> 10 | 730573  | Debris Screen Kit (Incl. 360, 370B, 387, 411 &413) (Can be      |
| 410         | 150515  |                                                                 |
|             |         | used on HM80 with stamped steel recoil starter)                 |
| 411         | 35568   | Debris Screen (Can be used on HM80 with stamped steel           |
|             |         | recoil starter)                                                 |
|             |         | ,                                                               |
| 413         | 650907  | Screw, 5/16-18 x 1-5/8" (Can be used on HM80 with               |
|             |         | stamped steel recoil starter)                                   |
|             |         | . ,                                                             |
|             | 730130  | Exh.Adapter Kit (Incl.274,277)(Use as req.)                     |
| 425         | 730572  | Starter Muff Kit (Incl. 370J, 426 & 4 27) (Can be used on       |
|             |         | HM80 with die cast starter)                                     |
|             |         | ,                                                               |
| 429         | 650868  | Screw, 8-18 x 1-1/8" (3 Required) (Use as required) (Refer to   |
|             |         | Mechanics Handbook for installation instructions).              |
|             |         | /-                                                              |

| Ref # | Part Number | Qty | Description                                                                                                                                                         |
|-------|-------------|-----|---------------------------------------------------------------------------------------------------------------------------------------------------------------------|
| 430   | 611077      |     | Alternator, Add on (Use as required) (Refer to Mechanics<br>Handbook for installation instructions).                                                                |
| 431   | 590609      |     | Centering tube (Use with engines equipped with die cast<br>aluminum starter)(Use as required) (Refer to Mechanics<br>Handbook for installation instructions)        |
| 431   | 590610      |     | Centering tube (Use as required) (Refer to Mechanics Handbook for installation instructions).                                                                       |
| 432   | 611078      |     | A.C. Lighting Connector (Use as required) (Refer to Mechanics Handbook for installation instructions).                                                              |
| 432   | 611079      |     | D.C. Charging Connector (Use as required) (Refer to Mechanics Handbook for installation instructions).                                                              |
| 433   | 590611      |     | Alternator Shaft (4.00") (Use with engines equipped with cast<br>aluminum starter)(Use as required) (Refer to Mechanics<br>Handbook for installation instructions). |
| 433   | 590636      |     | Alternator Shaft (Use with engines equipped with stamped steel starter)(Use as required) (Refer to Mechanics Handbook for installation instructions).               |