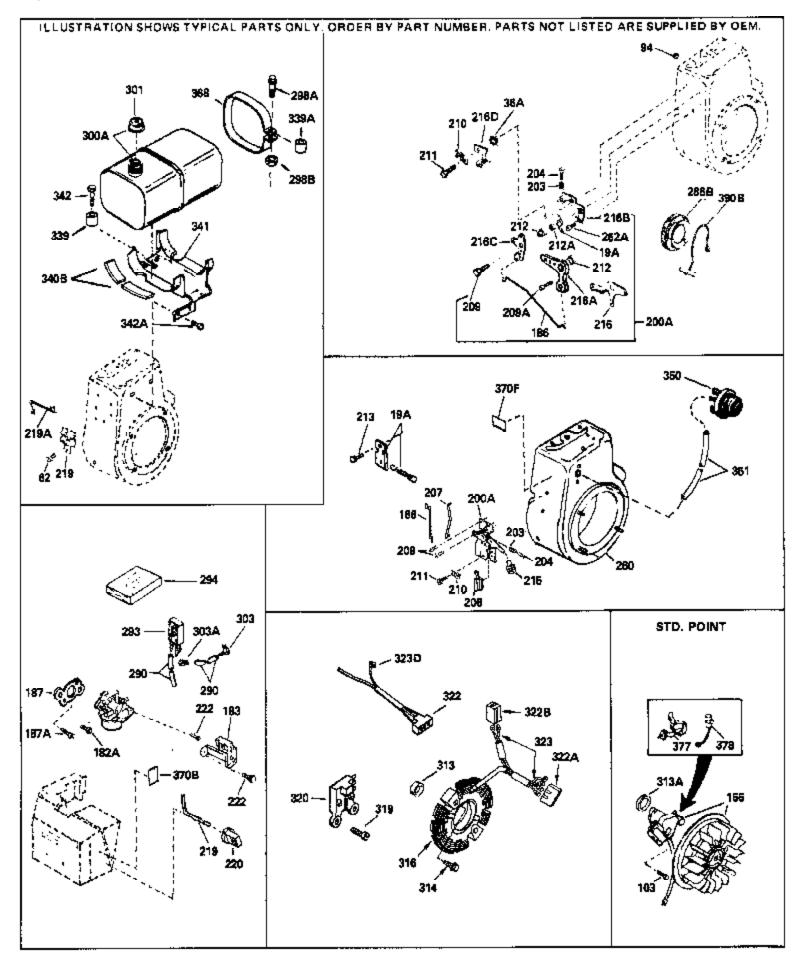

|      |         | ty Description                                                                                                                                                                                                                                                                                          |
|------|---------|---------------------------------------------------------------------------------------------------------------------------------------------------------------------------------------------------------------------------------------------------------------------------------------------------------|
| 62   | 650760  | Screw, 8-32 x 3/8"                                                                                                                                                                                                                                                                                      |
| 103  | 650489  | Screw, 1/4-20 x 5/8"                                                                                                                                                                                                                                                                                    |
| 156  | 610848  | Magneto (w/ring gear for 110 volt starter) NOTE: The complete magneto is not available as an assembly. The magneto number is shown for reference purposes only. Orde component parts individually, as shown in parts list. (Refer to Division 5, Section B, page 28 for breakdown or Fiche 18A-1 Grid G |
| 183  | 34587   | Bracket, Choke                                                                                                                                                                                                                                                                                          |
|      | 34664   | Control Bracket (Incl. 19, 203, 204, 206, 209)                                                                                                                                                                                                                                                          |
|      | 31342   | Spring, Compression                                                                                                                                                                                                                                                                                     |
|      | 650549  | Screw, 5-40 x 7/16"                                                                                                                                                                                                                                                                                     |
|      | 610973  | Terminal Assy. (Use as required)                                                                                                                                                                                                                                                                        |
|      | 33878   | Link, Governor-to-throttle                                                                                                                                                                                                                                                                              |
|      | 650821  | •                                                                                                                                                                                                                                                                                                       |
|      | 27793   | Screw, 10-32 x 1/2"                                                                                                                                                                                                                                                                                     |
|      |         | Clip, Conduit                                                                                                                                                                                                                                                                                           |
|      | 28942   | Screw, 10-32 x 3/8"                                                                                                                                                                                                                                                                                     |
|      | 34586   | Rod, Choke                                                                                                                                                                                                                                                                                              |
|      | 35438   | Knob, Control                                                                                                                                                                                                                                                                                           |
|      | 28820   | Screw, 10-32 x 1/2"                                                                                                                                                                                                                                                                                     |
|      | 35447A  | Blower Housing (For electric starter)                                                                                                                                                                                                                                                                   |
|      | 35824   | Muffler (Optional quiet muffler)                                                                                                                                                                                                                                                                        |
|      | 650696  | Screw, 5/16-18x2-3/4" (Used with 276A )                                                                                                                                                                                                                                                                 |
|      | 33662   | Hub & Screen Assy., Starter                                                                                                                                                                                                                                                                             |
|      | 29774   | Fuel Line (Braided 8-1/4")(21 cm)(As req.)                                                                                                                                                                                                                                                              |
|      | 30705   | Fuel Line (Braided 16")(41 cm)(Use as req.)                                                                                                                                                                                                                                                             |
|      | 30962   | Fuel Line (Braided 32")(81 cm)(Use as req.)                                                                                                                                                                                                                                                             |
|      | 410144B | Fuel Cap (White Plastic)(Std)(1-1/2" I.D.)                                                                                                                                                                                                                                                              |
| 301  | 33032   | Fuel Cap (Red Plastic) (Spurt Resistant, Low Profile) (1-3/16<br>I.D.)                                                                                                                                                                                                                                  |
| 301  | 34210   | Fuel Cap (Red Plastic) (Spurt Resistant, High Profile)<br>(1-3/16" I.D)                                                                                                                                                                                                                                 |
| 004  | 05055   |                                                                                                                                                                                                                                                                                                         |
|      | 35355   | Fuel Cap (Red plastic) (1-1/2" I.D.)                                                                                                                                                                                                                                                                    |
|      | 33876   | Gasket, Stator                                                                                                                                                                                                                                                                                          |
|      | 35038   | Spacer, Tank                                                                                                                                                                                                                                                                                            |
|      | 34155   | Bracket, Fuel tank mounting                                                                                                                                                                                                                                                                             |
|      | 650561  | Screw, 1/4-20 x 5/8"                                                                                                                                                                                                                                                                                    |
|      | 570682  | Primer Assy.                                                                                                                                                                                                                                                                                            |
|      | 32180C  | Primer Line                                                                                                                                                                                                                                                                                             |
|      | 34870   | Decal, Instruction Can be used on HM80 with diecast starte                                                                                                                                                                                                                                              |
| 370B | 34387   | Decal, Instruction Can be used on HM80 with stamped stee recoil starter.                                                                                                                                                                                                                                |
| 377  | 30547A  | Contact Assy., Breaker                                                                                                                                                                                                                                                                                  |
|      | 30548B  | Condenser                                                                                                                                                                                                                                                                                               |
|      | 35570   | Screen Seal (Can be used on HM80 with stamped steel                                                                                                                                                                                                                                                     |
|      |         | recoil starter)                                                                                                                                                                                                                                                                                         |
| 409  | 35569   | Spacer (Can be used on HM80 with stamped steel recoil starter)                                                                                                                                                                                                                                          |
| 410  | 730573  | Debris Screen Kit (Incl. 360, 370B, 387, 411 &413) (Can be used on HM80 with stamped steel recoil starter)                                                                                                                                                                                              |
| 411  | 35568   | Debris Screen (Can be used on HM80 with stamped steel recoil starter)                                                                                                                                                                                                                                   |

|     | Part Number | Qty Description                                                                                                                                               |
|-----|-------------|---------------------------------------------------------------------------------------------------------------------------------------------------------------|
| 413 | 650907      | Screw, 5/16-18 x 1-5/8" (Can be used on HM80 with stamped steel recoil starter)                                                                               |
| 425 | 730572      | Starter Muff Kit (Incl. 370J, 426 & 4 27) (Can be used on HM80 with die cast starter)                                                                         |
| 429 | 650868      | Screw, 8-18 x 1-1/8" (3 Required) (Use as required) (Refer to Mechanics Handbook for installation instructions).                                              |
| 430 | 611077      | Alternator, Add on (Use as required) (Refer to Mechanics Handbook for installation instructions).                                                             |
| 431 | 590609      | Centering tube (Use with engines equipped with die cast<br>aluminum starter)(Use as required) (Refer to Mechanics<br>Handbook for installation instructions)  |
| 431 | 590610      | Centering tube (Use as required) (Refer to Mechanics Handbook for installation instructions).                                                                 |
| 432 | 611078      | A.C. Lighting Connector (Use as required) (Refer to<br>Mechanics Handbook for installation instructions).                                                     |
| 432 | 611079      | D.C. Charging Connector (Use as required) (Refer to<br>Mechanics Handbook for installation instructions).                                                     |
| 433 | 590611      | Alternator Shaft (4.00") (Use with engines equipped with cast aluminum starter)(Use as required) (Refer to Mechanics Handbook for installation instructions). |
| 433 | 590636      | Alternator Shaft (Use with engines equipped with stamped steel starter)(Use as required) (Refer to Mechanics Handbook for installation instructions).         |