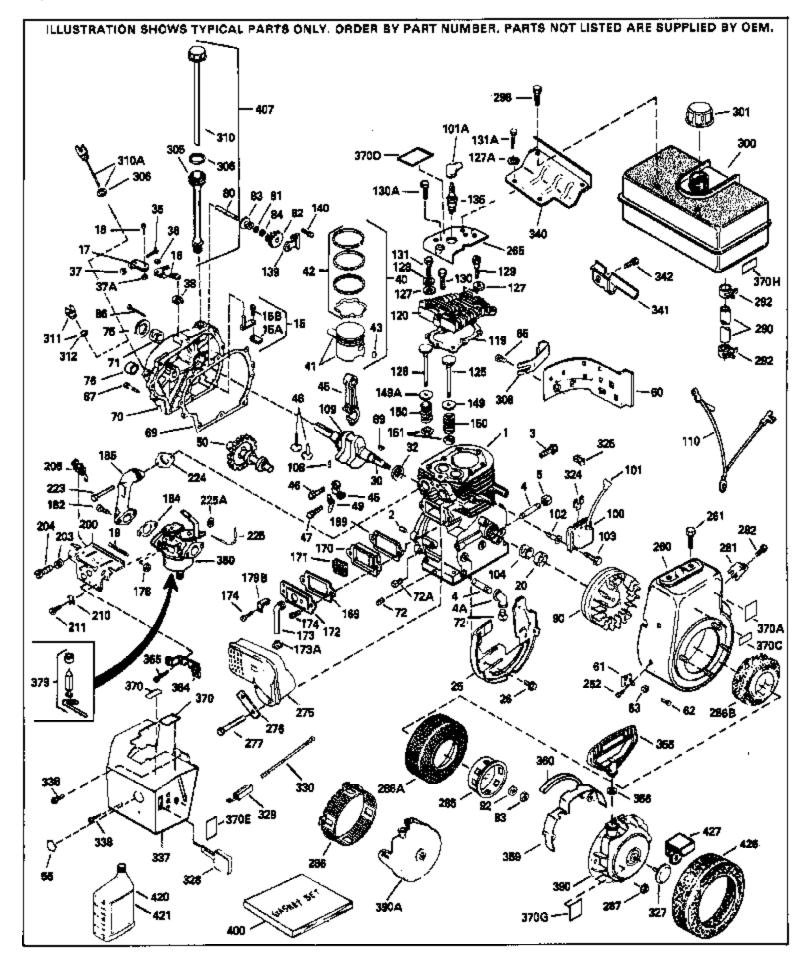

| Ref # | Part Number G | Ωtv ∣ | Description                                  |
|-------|---------------|-------|----------------------------------------------|
|       | 34348B        |       | Cylinder (Incl.2,20,72,72A) (3-1/8" B ore)   |
|       | 27652         |       | Pin, Dowel                                   |
|       | 650820        |       | Screw, 1/4-20 x 1/2"                         |
|       | 30968         |       | Nipple, Pipe                                 |
|       | 30969         |       | Cap, Oil drain                               |
| 15B   | 650494        |       | Screw, 6-40 x 5/16"                          |
| 15A   | 30700         |       | Yoke, Governor                               |
| 15    | 30699C        | I     | Rod Assy., Governor (Incl. 15A & 15B)        |
| 16    | 33454         |       | Governor Lever Assy.                         |
| 17    | 29916         | (     | Clamp, Governor lever                        |
| 18    | 650548        | :     | Screw, 8-32 x 5/16"                          |
| 19    | 34663         | :     | Spring, Speed control                        |
| 20    | 32630         |       | Seal, Oil                                    |
| 25    | 35256A        | I     | Baffle, Blower housing                       |
| 26    | 650561        |       | Screw, 1/4-20 x 5/8"                         |
| 30    | 33365B        | (     | Crankshaft (Incl. 108 & 109)                 |
| 35    | 29826         | ;     | Screw, 10-32 x 3/4"                          |
|       | 29918         | I     | Lockwasher, # 8 E.T.                         |
| 37    | 29216         |       | Nut & Lockwasher, 10-32 "Keps"               |
| 37A   | 30322         | I     | Locknut, Hex "Keps", 8-32                    |
| 38    | 29642         |       | Ring, Retaining                              |
| 40    | 34552         | I     | Piston, Pin & Ring Set (Std.) (3-1/8")       |
| 40    | 34553         |       | Piston, Pin & Ring Set (.010" OS)            |
| 40    | 34554         | I     | Piston, Pin & Ring Set (.020" OS)            |
| 41    | 34329A        | I     | Piston & Pin Ass'y.(Std)(Incl.43)(3-1 /8")   |
| 41    | 34330A        | I     | Piston & Pin Ass'y. (.010" OS)(Incl. 43)     |
| 41    | 34331A        | I     | Piston & Pin Ass'y. (.020" OS)(Incl. 43)     |
| 42    | 34332         | l     | Ring Set (Std.) (3-1/8" Bore)                |
| 42    | 34333         | l     | Ring Set (.010" OS)                          |
| 42    | 34334         | I     | Ring Set (.020" OS)                          |
|       | 27888         | I     | Ring, Piston pin retaining                   |
| 45    | 32591C        | I     | Rod Assy., Connecting (Incl. 49)             |
|       | 650662C       | I     | Bolt, Connecting rod (2 pieces)              |
| 48    | 34034         | l     | Lifter, Valve                                |
|       | 34242         |       | Dipper, Oil                                  |
| 50    | 34143         | (     | Camshaft (MCR)                               |
|       | 33273A        |       | Extension, Blower housing                    |
|       | 34126         | I     | Bracket, Grommet mounting                    |
|       | 650760        |       | Screw, 8-32 x 3/8"                           |
|       | 28545         |       | Grommet, Plastic                             |
|       | 650128        |       | Screw, 10-24 x 1/2"                          |
|       | 35262         |       | * Gasket, Cylinder cover                     |
|       | 33367B        |       | Cylinder Cover (Incl. 71, 75, 80, 311 & 312) |
|       | 33368         |       | Bushing, Crankshaft                          |
|       | 27642         |       | Plug, Oil drain                              |
|       | 31950         |       | Seal, Oil                                    |
|       | 31845         |       | Shaft, Mechanical governor                   |
|       | 30590A        |       | Washer, Flat                                 |
|       | 30591         |       | Gear Assy., Governor (Incl. 81)              |
|       | 30588A        |       | Spool, Governor                              |
|       | 29193         |       | Ring, Retaining                              |
|       | 650833        |       | Screw, 1/4-20 x 1-3/16"                      |
|       | 650832        |       | Screw, 1/4-20 x 1-11/16"                     |
|       | 32589         |       | Key, Flywheel                                |
|       | 650815        |       | Washer, Belleville                           |
|       | 8116          |       | Nut, Hex (1/2-20)                            |
|       | 610118        |       | Cover, Spark plug (Use as required)          |
| 103   | 650489        | ę     | Screw, 1/4-20 x 5/8"                         |
|       |               |       |                                              |

|            |                           | Description                                                                                  |
|------------|---------------------------|----------------------------------------------------------------------------------------------|
|            | 29783                     | Pin, Crankshaft gear                                                                         |
|            | 33245                     | Gear, Crankshaft                                                                             |
| 110        | 34240                     | Ground Wire                                                                                  |
| 119        | 34041A                    | * Gasket, Head                                                                               |
| 120        | 34030A                    | Head, Cylinder                                                                               |
| 125        | 27878A                    | Exhaust Valve (Std.) (Incl. 151)                                                             |
|            | 27880A                    | Exhaust Valve (1/32" OS) (Incl. 151)                                                         |
|            | 34035                     | Intake Valve (Std.) (Incl. 151)                                                              |
|            | 34036                     | Intake Valve (1/32" OS) (Incl. 151)                                                          |
|            | 26073                     | Washer, Flat (Use as required)                                                               |
|            | 650570                    | Washer, Flat (Use as required)                                                               |
|            | 650691                    |                                                                                              |
|            |                           | Washer (Use as req., but not w/6021A screw)                                                  |
|            | 650690                    | Washer, Belleville                                                                           |
|            | 650727                    | Screw, 5/16-18 x 1-3/4" (Use as required)                                                    |
| 130A       | 6021A                     | Screw, 5/16-18 x 1-1/2" (Use as required, but do notuse with                                 |
|            |                           | 650691 washer)                                                                               |
| 130        | 650694A                   | Screw, 5/16-18 x 2" (Use as required)                                                        |
|            | 650713                    | Screw, $5/16-18 \times 5/8$ " (Use as required)                                              |
|            | 792028                    | Screw, 5/16-18 x 7/8" (Use as require d)                                                     |
|            |                           |                                                                                              |
|            | 650802                    | Screw, 1/4-20 x 5/8" (Use as required )                                                      |
|            | 650737                    | Screw, 1/4-20 x 1/2" (Use as required )                                                      |
|            | 650738                    | Screw, 1/4-20 x 5/8" (Use as required )                                                      |
|            | 33636                     | Resistor Spark Plug (RJ17LM)                                                                 |
|            | 33369                     | Bracket, Governor gear                                                                       |
|            | 650836                    | Screw, 10-24 x 1/2"                                                                          |
| 149A       | 35862                     | Seal Assy., Intake valve                                                                     |
| 149        | 27882                     | Cap, Upper valve spring                                                                      |
| 150        | 27881                     | Spring, Valve                                                                                |
| 151        | 32581                     | Cap, Lower valve spring                                                                      |
|            | 27896A                    | * Gasket, Breather cover                                                                     |
|            | 28423                     | Body, Breather                                                                               |
|            | 28424                     | Element, Breather                                                                            |
|            | 28425                     | Cover, Valve spring                                                                          |
|            | 35350                     | Tube, Breather                                                                               |
|            | 650128                    | Screw, 10-24 x 1/2"                                                                          |
|            | 650597                    |                                                                                              |
|            |                           | Screw, 10-24 x 5/8"                                                                          |
|            | 29752                     | Nut & Lockwasher, 1/4-28                                                                     |
|            | 30593                     | Clip, Primer line (Use as required)                                                          |
|            | 30088A                    | Screw, 1/4-28 x 1"                                                                           |
|            | 33263                     | * Gasket, Carburetor                                                                         |
|            | 33877                     | Pipe, Intake                                                                                 |
|            | 31342                     | Spring, Compression                                                                          |
| 204        | 650549                    | Screw, 5-40 x 7/16"                                                                          |
| 206        | 610973                    | Terminal Assy. (Use as required)                                                             |
| 210        | 27793                     | Clip, Conduit                                                                                |
| 211        | 28942                     | Screw, 10-32 x 3/8"                                                                          |
|            | 650378                    | Screw, Torx T-30, 5/16-18 x 1-1/8 "                                                          |
|            | 27915A                    | * Gasket, Intake pipe                                                                        |
|            | 35447A                    | Blower Housing (For electric starter)                                                        |
|            | 650788                    | Screw, $5/16-18 \times 3/4"$ (Use as require d)                                              |
|            | 29747B                    | Screw, 5/16-24 x 21/32"                                                                      |
|            |                           |                                                                                              |
|            | 33272B                    | Cover, Cylinder head                                                                         |
|            | 35824                     | Muffler (Optional quiet muffler)                                                             |
|            | 33280A                    | Muffler                                                                                      |
|            |                           |                                                                                              |
| 276        | 31588                     | Plate, Muffler locking                                                                       |
| 276<br>277 | 31588<br>650729<br>650696 | Plate, Muttler locking<br>Screw, 5/16-18 x 3-3/16"<br>Screw, 5/16-18x2-3/4" (Used with 276A) |

|      |         | Qty Description                                               |
|------|---------|---------------------------------------------------------------|
| 281  | 33013   | Cover, Starter bubble                                         |
| 282  | 650760  | Screw, 8-32 x 3/8"                                            |
|      | 33662   | Hub & Screen Assy., Starter                                   |
|      | 29752   | Nut & Lockwasher, 1/4-28                                      |
|      | 29774   | Fuel Line (Braided 8-1/4")(21 cm)(As req.)                    |
|      |         |                                                               |
|      | 30705   | Fuel Line (Braided 16")(41 cm)(Use as req.)                   |
|      | 30962   | Fuel Line (Braided 32")(81 cm)(Use as req.)                   |
| 292  | 26460   | Clamp, Fuel line (Use as required)                            |
| 298  | 650665  | Screw, 1/4-15 x 7/8"                                          |
| 300  | 34156A  | Fuel Tank (Incl. 292 & 301) NOTE: These tanks were            |
|      |         | builtwith different size fuel inlet openings. Tanks with the  |
|      |         | 1-3/16" I.D. opening use fuel cap 34210. Tanks with the       |
|      |         |                                                               |
|      |         | 1-1/2" I.D. opening use fuel cap 35355.                       |
| 301  | 410144B | Fuel Cap (White Plastic)(Std)(1-1/2" I.D.)                    |
|      | 33032   | Fuel Cap (Red Plastic) (Spurt Resistant, Low Profile) (1-3/16 |
| 501  | 00002   |                                                               |
|      |         | I.D.)                                                         |
| 301  | 34210   | Fuel Cap (Red Plastic) (Spurt Resistant, High Profile)        |
|      |         | (1-3/16" I.D)                                                 |
|      |         |                                                               |
| 301  | 35355   | Fuel Cap (Red plastic) (1-1/2" I.D.)                          |
| 305  | 33893A  | Tube, Oil fill                                                |
|      | 33590   | "O" Ring                                                      |
|      |         | •                                                             |
|      | 34011A  | Dipstick (Incl. 306)                                          |
| 325  | 29443   | Clip, Fuel line (Use as required)                             |
| 325  | 34246   | Clip, Ground wire (Use as required)                           |
| 336  | 650765  | Screw, 10-32 x 1/2"                                           |
|      | 34666   | Cover, Carburetor                                             |
|      |         |                                                               |
|      | 28942   | Screw, 10-32 x 3/8"                                           |
|      | 34154   | Plate, Fuel tank mounting                                     |
| 341  | 34155   | Bracket, Fuel tank mounting                                   |
| 342  | 650561  | Screw, 1/4-20 x 5/8"                                          |
| 359  | 34141   | Guard, Starter                                                |
|      | 32576   | Seal, Snow guard                                              |
|      | 33377   | Bracket, Carburetor cover mounting                            |
|      |         |                                                               |
|      | 650767  | Screw, 8-32 x 27/64"                                          |
|      | 34414   | Decal, Warning                                                |
| 370E | 34589   | Decal, Choke                                                  |
| 370  | 34346   | Decal, Instruction                                            |
|      | 34870   | Decal, Instruction Can be used on HM80 with diecast starter   |
|      | 34144   | Decal, Primer                                                 |
|      |         |                                                               |
|      | 631021  | Inlet Needle, Seat & Clip Assy.                               |
| 380  | 632111  | Carburetor (Incl. 184) (Refer to Division 5, Section A, page  |
|      |         | 170 for breakdown or Fiche18A-1, Grid F-1)                    |
| 202  | 500470  | Dowind Startor (Defer to Division 5. Castier C. name 20 for   |
| 390  | 590479  | Rewind Starter (Refer to Division 5, Section C, page 30 for   |
|      |         | breakdown or Fiche 18A-1, Grid G-5)                           |
| 400  | 33279G  | Gasket Set (Incl. items marked*)                              |
|      |         |                                                               |
| 408  | 35570   | Screen Seal (Can be used on HM80 with stamped steel           |
|      |         | recoil starter)                                               |
| 100  | 35569   | Spacer (Can be used on HM80 with stamped steel recoil         |
| 409  |         |                                                               |
|      |         | starter)                                                      |
| 410  | 730573  | Debris Screen Kit (Incl. 360, 370B, 387, 411 &413) (Can be    |
| 10   |         | used on HM80 with stamped steel recoil starter)               |
|      |         |                                                               |
|      |         |                                                               |
| 411  | 35568   | Debris Screen (Can be used on HM80 with stamped steel         |

| Ref # | Part Number Q              | ty Description                                                                                                                                                         |
|-------|----------------------------|------------------------------------------------------------------------------------------------------------------------------------------------------------------------|
| 413   | 650907                     | Screw, 5/16-18 x 1-5/8" (Can be used on HM80 with stamped steel recoil starter)                                                                                        |
| 421   | 730225<br>730226<br>730572 | SAE 30, 4-Cycle Engine Oil (Quart)<br>SAE 5W30, 4-Cycle Engine Oil (Quart)<br>Starter Muff Kit (Incl. 370J, 426 & 4 27) (Can be used on<br>HM80 with die cast starter) |
| 429   | 650868                     | Screw, 8-18 x 1-1/8" (3 Required) (Use as required) (Refer to Mechanics Handbook for installation instructions).                                                       |
| 430   | 611077                     | Alternator, Add on (Use as required) (Refer to Mechanics Handbook for installation instructions).                                                                      |
| 431   | 590609                     | Centering tube (Use with engines equipped with die cast<br>aluminum starter)(Use as required) (Refer to Mechanics<br>Handbook for installation instructions)           |
| 431   | 590610                     | Centering tube (Use as required) (Refer to Mechanics Handbook for installation instructions).                                                                          |
| 432   | 611078                     | A.C. Lighting Connector (Use as required) (Refer to<br>Mechanics Handbook for installation instructions).                                                              |
| 432   | 611079                     | D.C. Charging Connector (Use as required) (Refer to<br>Mechanics Handbook for installation instructions).                                                              |
| 433   | 590611                     | Alternator Shaft (4.00") (Use with engines equipped with cast aluminum starter)(Use as required) (Refer to Mechanics Handbook for installation instructions).          |
| 433   | 590636                     | Alternator Shaft (Use with engines equipped with stamped steel starter)(Use as required) (Refer to Mechanics Handbook for installation instructions).                  |