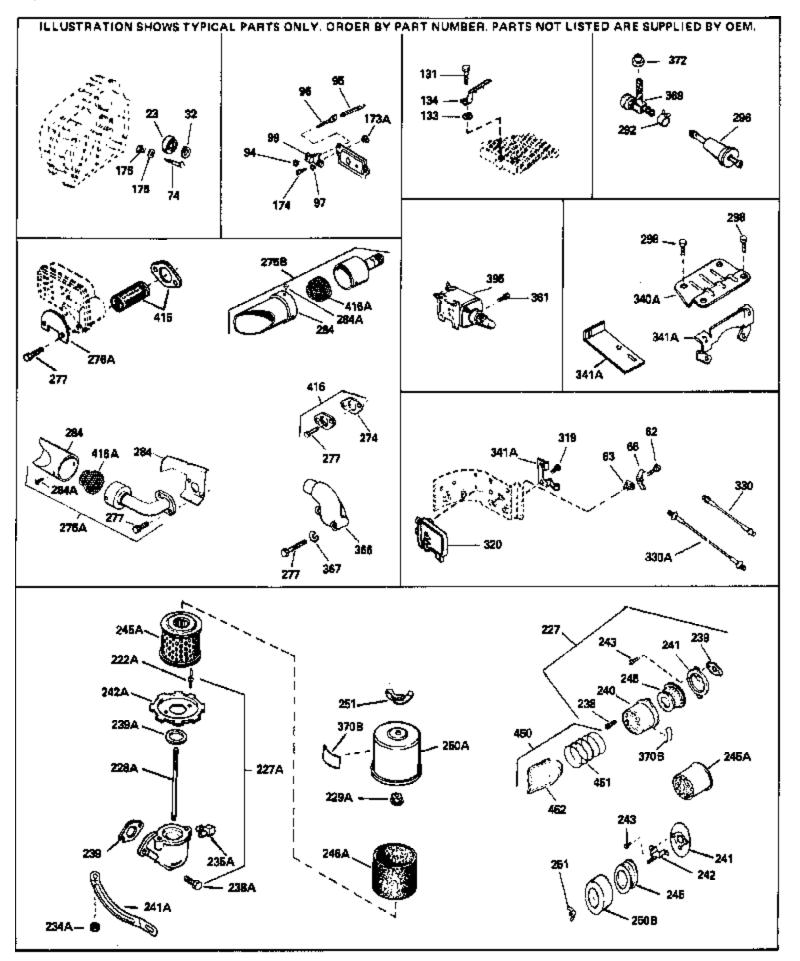

|      |         | y Description                                                  |
|------|---------|----------------------------------------------------------------|
| 23   | 33627   | Bearing, Ball                                                  |
| 32   | 33628   | Washer, Thrust                                                 |
| 74   | 31855   | Retainer, Bearing                                              |
| 97   |         | Lockwasher, Heavy split, #10 (Buy loc ally)                    |
|      | 650802  | Screw, $1/4-20 \ge 5/8$ " (Use as required )                   |
|      |         |                                                                |
|      | 650737  | Screw, 1/4-20 x 1/2" (Use as required )                        |
|      | 650738  | Screw, 1/4-20 x 5/8" (Use as required )                        |
|      | 650128  | Screw, 10-24 x 1/2"                                            |
| 174  | 650597  | Screw, 10-24 x 5/8"                                            |
| 175  | 650778  | Lockwasher                                                     |
| 176  | 650580  | Nut, Lock, 10-24                                               |
|      | 730127  | Air Cleaner Ass'y. (Incl.238,239,240,241,243,245 & 370)        |
|      |         | (Use as required)                                              |
|      |         |                                                                |
| 227  | 730164  | Air Cleaner Ass'y. (Incl. 238, 239, 240, 241, 243 & 245) (Use  |
|      |         | as required)                                                   |
| 0001 | 0=000 / |                                                                |
|      | 650824  | Stud, 1/4-20 x 7.33 (Use as required)                          |
| 228A | 650851  | Stud, 1/4-20 x 8.1 (Use as required) (Used with drilled thru   |
|      |         | elbow)                                                         |
| 000  | 07070   | * Cooket Air dooper                                            |
|      | 27272A  | * Gasket, Air cleaner                                          |
|      | 27272A  | * Gasket, Air cleaner                                          |
|      | 33266   | Bracket, Air cleaner                                           |
|      | 33267   | Bracket, Air cleaner                                           |
| 243  | 28820   | Screw, 10-32 x 1/2"                                            |
| 245A | 34700   | Element, Air cleaner                                           |
| 245  | 33268   | Element, Air cleaner                                           |
|      | 33269A  | Cover, Air cleaner                                             |
|      | 650513  | Nut, Wing, 1/2-20                                              |
|      | 35865   | Gasket, Exhaust (Use as required)                              |
|      | 35824   |                                                                |
|      |         | Muffler (Optional quiet muffler)                               |
| 275B | 391026  | Muffler (Incl. 284, 284A & 416A) (This spark arresting muffler |
|      |         | can be used on any model.)                                     |
| 277A | 650696  | Screw, 5/16-18x2-3/4" (Used with 276A)                         |
|      | 26460   | Clamp, Fuel line (Use as required)                             |
|      |         |                                                                |
|      | 34279A  | Filter, Inline fuel (Incl. 292)                                |
|      | 650665  | Screw, 1/4-15 x 7/8"                                           |
| 341A |         | Bracket, Tank (Order from OEM)                                 |
|      | 35857   | Valve, Fuel shut-off                                           |
| 370J | 34870   | Decal, Instruction Can be used on HM80 with diecast starter.   |
| 370B | 34387   | Decal, Instruction Can be used on HM80 with stamped steel      |
|      |         | recoil starter.                                                |
| 005  | 00000B  |                                                                |
| 395  | 33329D  | Starter Motor Kit (110-120 Volt) This 110-120 volt starter     |
|      |         | motor kit may have been added to this engine. It can be        |
|      |         | added only if cylinder hasdrilled and tapped starter mounting  |
|      |         | bosses and a ring gear flywheel. Refer to service number       |
|      |         | stamped on end cap of motor, or on decal for identification.   |
|      |         | Ref                                                            |
|      |         |                                                                |
| 408  | 35570   | Screen Seal (Can be used on HM80 with stamped steel            |
|      |         | recoil starter)                                                |
| 100  | 35560   | Spacer (Can be used on HM80 with stamped steel resail          |
| 409  | 35569   | Spacer (Can be used on HM80 with stamped steel recoil          |
|      |         | starter)                                                       |
| 410  | 730573  | Debris Screen Kit (Incl. 360, 370B, 387, 411 &413) (Can be     |
| .10  | ·· •    | used on HM80 with stamped steel recoil starter)                |
|      |         |                                                                |

\_\_\_\_\_

| Pof # | Part Number      |     | Description                                                                                                                                                   |
|-------|------------------|-----|---------------------------------------------------------------------------------------------------------------------------------------------------------------|
|       | 35568            | Qly | Debris Screen (Can be used on HM80 with stamped steel recoil starter)                                                                                         |
| 413   | 650907           |     | Screw, 5/16-18 x 1-5/8" (Can be used on HM80 with stamped steel recoil starter)                                                                               |
| -     | 730130<br>730572 |     | Exh.Adapter Kit (Incl.274,277)(Use as req.)<br>Starter Muff Kit (Incl. 370J, 426 & 4 27) (Can be used on<br>HM80 with die cast starter)                       |
| 429   | 650868           |     | Screw, 8-18 x 1-1/8" (3 Required) (Use as required) (Refer to Mechanics Handbook for installation instructions).                                              |
| 430   | 611077           |     | Alternator, Add on (Use as required) (Refer to Mechanics Handbook for installation instructions).                                                             |
| 431   | 590609           |     | Centering tube (Use with engines equipped with die cast<br>aluminum starter)(Use as required) (Refer to Mechanics<br>Handbook for installation instructions)  |
| 431   | 590610           |     | Centering tube (Use as required) (Refer to Mechanics Handbook for installation instructions).                                                                 |
| 432   | 611078           |     | A.C. Lighting Connector (Use as required) (Refer to<br>Mechanics Handbook for installation instructions).                                                     |
| 432   | 611079           |     | D.C. Charging Connector (Use as required) (Refer to Mechanics Handbook for installation instructions).                                                        |
| 433   | 590611           |     | Alternator Shaft (4.00") (Use with engines equipped with cast aluminum starter)(Use as required) (Refer to Mechanics Handbook for installation instructions). |
| 433   | 590636           |     | Alternator Shaft (Use with engines equipped with stamped steel starter)(Use as required) (Refer to Mechanics Handbook for installation instructions).         |
|       |                  |     |                                                                                                                                                               |