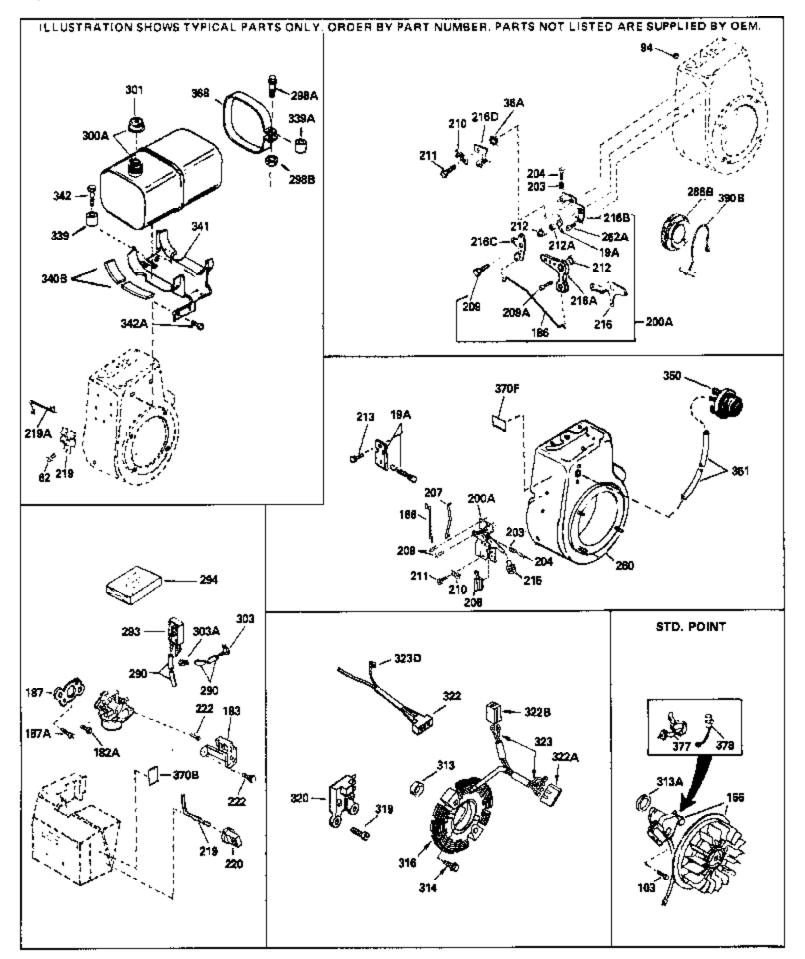

|             |         | Description                                                                                                |
|-------------|---------|------------------------------------------------------------------------------------------------------------|
|             | 650489  | Screw, 1/4-20 x 5/8"                                                                                       |
| 156         | 610842  | Magneto (Incl. 377 & 378) NOTE: The complete magneto is                                                    |
|             |         | not available as an assembly. The magneto number is shown                                                  |
|             |         | for reference purposes only. Order component parts                                                         |
|             |         | individually, as shown in parts list. (Refer to Division 5,                                                |
|             |         | Section B, page 28 for breakdown or Fiche 18A-1, Grid G-1)                                                 |
| 186         | 34661   | Link, Governor                                                                                             |
|             | 34664   | Control Bracket (Incl.19,203,204,206, 209)                                                                 |
|             | 31342   |                                                                                                            |
|             |         | Spring, Compression                                                                                        |
|             | 650549  | Screw, 5-40 x 7/16"                                                                                        |
|             | 610973  | Terminal Assy. (Use as required)                                                                           |
|             | 33878   | Link, Governor-to-throttle                                                                                 |
|             | 650821  | Screw, 10-32 x 1/2"                                                                                        |
|             | 27793   | Clip, Conduit                                                                                              |
|             | 28942   | Screw, 10-32 x 3/8"                                                                                        |
|             | 33375D  | Blower Housing (For electric starter)                                                                      |
| 275C        | 35824   | Muffler (Optional quiet muffler)                                                                           |
| 277A        | 650696  | Screw, 5/16-18x2-3/4" (Used with 276A)                                                                     |
| 286B        | 33662   | Hub & Screen Assy., Starter                                                                                |
| 290         | 29774   | Fuel Line (Braided 8-1/4")(21 cm)(As req.)                                                                 |
|             | 30705   | Fuel Line (Braided 16")(41 cm)(Use as req.)                                                                |
|             | 30962   | Fuel Line (Braided 32")(81 cm)(Use as req.)                                                                |
|             | 410144B | Fuel Cap (White Plastic)(Std)(1-1/2" I.D.)                                                                 |
|             | 33032   | Fuel Cap (Red Plastic) (Spurt Resistant, Low Profile) (1-3/16"                                             |
| 301         | 3303Z   | I.D.)                                                                                                      |
| 201         | 24240   |                                                                                                            |
| 301         | 34210   | Fuel Cap (Red Plastic) (Spurt Resistant, High Profile)<br>(1-3/16" I.D)                                    |
| 004         | 05055   |                                                                                                            |
|             | 35355   | Fuel Cap (Red plastic) (1-1/2" I.D.)                                                                       |
|             | 33876   | Gasket, Stator                                                                                             |
|             | 35038   | Spacer, Tank                                                                                               |
|             | 34155   | Bracket, Fuel tank mounting                                                                                |
|             | 650561  | Screw, 1/4-20 x 5/8"                                                                                       |
| 370B        | 34387   | Decal, Instruction Can be used on HM80 with stamped steel                                                  |
|             |         | recoil starter.                                                                                            |
| 370J        | 34870   | Decal, Instruction Can be used on HM80 with diecast starter.                                               |
| 377         | 30547A  | Contact Assy., Breaker                                                                                     |
| 378         | 30548B  | Condenser                                                                                                  |
|             | 35570   | Screen Seal (Can be used on HM80 with stamped steel                                                        |
| 100         |         | recoil starter)                                                                                            |
| <u>40</u> 0 | 35569   | Spacer (Can be used on HM80 with stamped steel recoil                                                      |
| -00         |         | starter)                                                                                                   |
| 440         | 700570  |                                                                                                            |
| 410         | 730573  | Debris Screen Kit (Incl. 360, 370B, 387, 411 &413) (Can be used on HM80 with stamped steel recoil starter) |
|             |         |                                                                                                            |
| 411         | 35568   | Debris Screen (Can be used on HM80 with stamped steel                                                      |
|             |         | recoil starter)                                                                                            |
| <u>/</u> 13 | 650907  | Screw, 5/16-18 x 1-5/8" (Can be used on HM80 with                                                          |
| 415         | 000001  | stamped steel recoil starter)                                                                              |
|             |         | · /                                                                                                        |
| 425         | 730572  | Starter Muff Kit (Incl. 370J, 426 & 4 27) (Can be used on                                                  |
|             |         | HM80 with die cast starter)                                                                                |
| 429         | 650868  | Screw, 8-18 x 1-1/8" (3 Required) (Use as required) (Refer to                                              |
|             |         | Mechanics Handbook for installation instructions).                                                         |
|             |         | HM80 with die cast starter)<br>Screw, 8-18 x 1-1/8" (3 Required) (Use as required) (Refe                   |

| Ref # | Part Number | Qty Description                                                                                                                                               |
|-------|-------------|---------------------------------------------------------------------------------------------------------------------------------------------------------------|
| 430   | 611077      | Alternator, Add on (Use as required) (Refer to Mechanics<br>Handbook for installation instructions).                                                          |
| 431   | 590609      | Centering tube (Use with engines equipped with die cast<br>aluminum starter)(Use as required) (Refer to Mechanics<br>Handbook for installation instructions)  |
| 431   | 590610      | Centering tube (Use as required) (Refer to Mechanics Handbook for installation instructions).                                                                 |
| 432   | 611078      | A.C. Lighting Connector (Use as required) (Refer to<br>Mechanics Handbook for installation instructions).                                                     |
| 432   | 611079      | D.C. Charging Connector (Use as required) (Refer to<br>Mechanics Handbook for installation instructions).                                                     |
| 433   | 590611      | Alternator Shaft (4.00") (Use with engines equipped with cast aluminum starter)(Use as required) (Refer to Mechanics Handbook for installation instructions). |
| 433   | 590636      | Alternator Shaft (Use with engines equipped with stamped steel starter)(Use as required) (Refer to Mechanics Handbook for installation instructions).         |