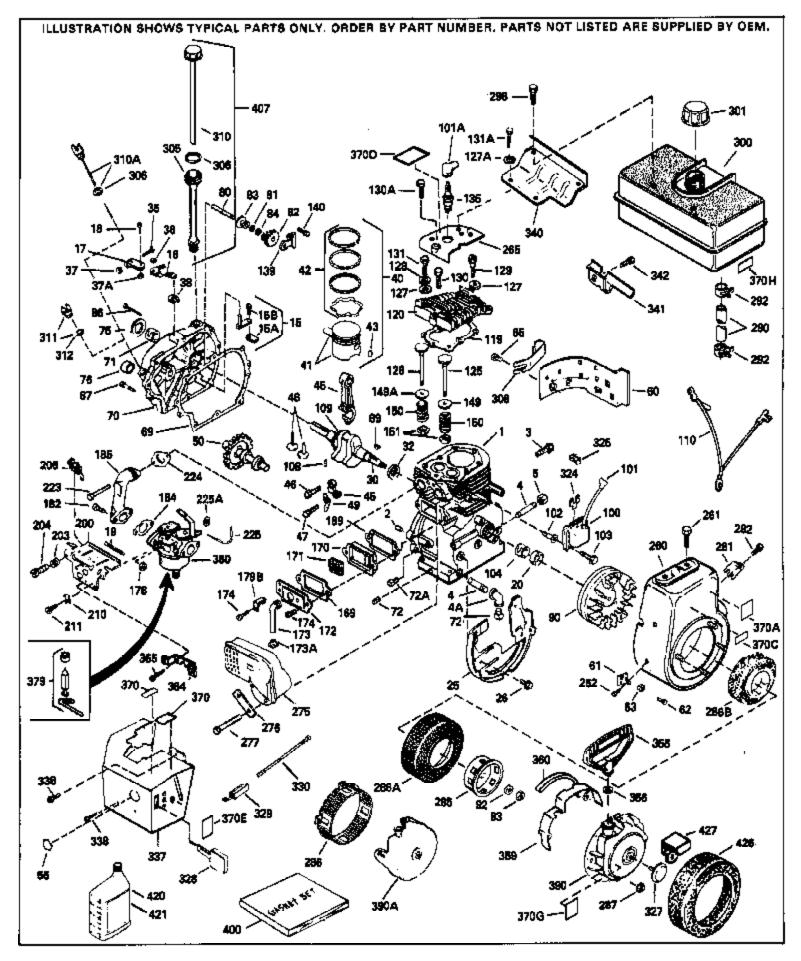

| Ref # | Part Number Qty  |                                                |
|-------|------------------|------------------------------------------------|
| 1     | 34348B           | Cylinder (Incl.2,20,72,72A) (3-1/8" B ore)     |
| 2     | 27652            | Pin, Dowel                                     |
| 15B   | 650494           | Screw, 6-40 x 5/16"                            |
|       | 30699C           | Rod Assy., Governor (Incl. 15A & 15B)          |
|       | 30700            | Yoke, Governor                                 |
|       | 33454            | Governor Lever Assy.                           |
|       | 29916            | Clamp, Governor lever                          |
|       |                  | •                                              |
|       | 650548           | Screw, 8-32 x 5/16"                            |
|       | 34663            | Spring, Speed control                          |
|       | 32630            | Seal, Oil                                      |
|       | 35256A           | Baffle, Blower housing                         |
| 26    | 650561           | Screw, 1/4-20 x 5/8"                           |
| 30    | 33720B           | Crankshaft (Incl. 108 & 109)                   |
| 32    | 33628            | Washer, Thrust                                 |
|       | 29826            | Screw, 10-32 x 3/4"                            |
|       | 29918            | Lockwasher, # 8 E.T.                           |
|       | 29216            | Nut & Lockwasher, 10-32 "Keps"                 |
|       | 30322            | •                                              |
|       |                  | Locknut, Hex "Keps", 8-32                      |
|       | 29642            | Ring, Retaining                                |
|       | 34552            | Piston, Pin & Ring Set (Std.) (3-1/8")         |
|       | 34553            | Piston, Pin & Ring Set (.010" OS)              |
|       | 34554            | Piston, Pin & Ring Set (.020" OS)              |
| 41    | 34329A           | Piston & Pin Ass'y.(Std)(Incl.43)(3-1 /8")     |
| 41    | 34330A           | Piston & Pin Ass'y. (.010" OS)(Incl. 43)       |
| 41    | 34331A           | Piston & Pin Ass'y. (.020" OS)(Incl. 43)       |
|       | 34332            | Ring Set (Std.) (3-1/8" Bore)                  |
|       | 34333            | Ring Set (.010" OS)                            |
|       | 34334            | Ring Set (.020" OS)                            |
|       | 27888            | Ring, Piston pin retaining                     |
|       |                  |                                                |
|       | 32591C           | Rod Assy., Connecting (Incl. 49)               |
|       | 650662C          | Bolt, Connecting rod (2 pieces)                |
|       | 34034            | Lifter, Valve                                  |
|       | 34242            | Dipper, Oil                                    |
|       | 34143            | Camshaft (MCR)                                 |
|       | 33273A           | Extension, Blower housing                      |
| 65    | 650128           | Screw, 10-24 x 1/2"                            |
| 69    | 35262            | * Gasket, Cylinder cover                       |
| 70    | 33626B           | Cyl. Cover (Incl.71,74,75,80,175,176, 311,312) |
|       | 27642            | Plug, Oil drain                                |
|       | 33625            | Seal, Oil                                      |
|       | 31845            | Shaft, Mechanical governor                     |
|       | 30590A           |                                                |
|       |                  | Washer, Flat                                   |
|       | 30591            | Gear Assy., Governor (Incl. 81)                |
|       | 30588A           | Spool, Governor                                |
|       | 29193            | Ring, Retaining                                |
|       | 650833           | Screw, 1/4-20 x 1-3/16"                        |
| 87    | 650832           | Screw, 1/4-20 x 1-11/16"                       |
| 89    | 32589            | Key, Flywheel                                  |
| 92    | 650815           | Washer, Belleville                             |
|       | 8116             | Nut, Hex (1/2-20)                              |
|       | 610118           | Cover, Spark plug (Use as required)            |
|       | 650489           | Screw, 1/4-20 x 5/8"                           |
|       |                  |                                                |
|       | 29783            | Pin, Crankshaft gear                           |
|       | 33245            | Gear, Crankshaft                               |
|       | 35182            | Ground Wire                                    |
| 119   | 34041A           | * Gasket, Head                                 |
|       |                  |                                                |
| 120   | 34030A<br>27878A | Head, Cylinder                                 |

| Pof # | Part Number | Otv | Deceription                                                  |
|-------|-------------|-----|--------------------------------------------------------------|
|       | Part Number | QIY | Description                                                  |
|       | 27880A      |     | Exhaust Valve (1/32" OS) (Incl. 151)                         |
| 126   | 34035       |     | Intake Valve (Std.) (Incl. 151)                              |
|       | 34036       |     | Intake Valve (1/32" OS) (Incl. 151)                          |
|       | 650691      |     |                                                              |
|       |             |     | Washer (Use as req., but not w/6021A screw)                  |
|       | 26073       |     | Washer, Flat (Use as required)                               |
| 127A  | 650570      |     | Washer, Flat (Use as required)                               |
| 128   | 650690      |     | Washer, Belleville                                           |
|       | 650727      |     | Screw, 5/16-18 x 1-3/4" (Use as required)                    |
|       | 650694A     |     |                                                              |
|       |             |     | Screw, 5/16-18 x 2" (Use as required)                        |
| 130A  | 6021A       |     | Screw, 5/16-18 x 1-1/2" (Use as required, but do notuse with |
|       |             |     | 650691 washer)                                               |
| 101   |             |     |                                                              |
|       | 650802      |     | Screw, 1/4-20 x 5/8" (Use as required )                      |
| 131   | 650737      |     | Screw, 1/4-20 x 1/2" (Use as required )                      |
| 131   | 650738      |     | Screw, 1/4-20 x 5/8" (Use as required )                      |
|       | 650713      |     | Screw, 5/16-18 x 5/8" (Use as require d)                     |
|       | 792028      |     | Screw, $5/16-18 \times 7/8"$ (Use as require d)              |
|       |             |     |                                                              |
|       | 33636       |     | Resistor Spark Plug (RJ17LM)                                 |
| 139   | 33369       |     | Bracket, Governor gear                                       |
| 140   | 650836      |     | Screw, 10-24 x 1/2"                                          |
| 149A  | 35862       |     | Seal Assy., Intake valve                                     |
|       | 27882       |     | Cap, Upper valve spring                                      |
|       |             |     |                                                              |
|       | 27881       |     | Spring, Valve                                                |
| 151   | 32581       |     | Cap, Lower valve spring                                      |
| 169   | 27896A      |     | * Gasket, Breather cover                                     |
| 170   | 28423       |     | Body, Breather                                               |
|       | 28424       |     | Element, Breather                                            |
|       |             |     |                                                              |
|       | 28425       |     | Cover, Valve spring                                          |
|       | 35350       |     | Tube, Breather                                               |
| 174   | 650128      |     | Screw, 10-24 x 1/2"                                          |
| 174   | 650597      |     | Screw, 10-24 x 5/8"                                          |
|       | 29752       |     | Nut & Lockwasher, 1/4-28                                     |
|       | 30593       |     | Clip, Primer line (Use as required)                          |
|       |             |     |                                                              |
|       | 30088A      |     | Screw, 1/4-28 x 1"                                           |
|       | 33263       |     | * Gasket, Carburetor                                         |
| 185   | 34707       |     | Pipe, Intake                                                 |
| 203   | 31342       |     | Spring, Compression                                          |
|       | 650549      |     | Screw, 5-40 x 7/16"                                          |
|       |             |     |                                                              |
|       | 610973      |     | Terminal Assy. (Use as required)                             |
|       | 27793       |     | Clip, Conduit                                                |
| 211   | 28942       |     | Screw, 10-32 x 3/8"                                          |
| 223   | 650378      |     | Screw, Torx T-30, 5/16-18 x 1-1/8 "                          |
|       | 27915A      |     | * Gasket, Intake pipe                                        |
|       | 33375D      |     | Blower Housing (For electric starter)                        |
|       |             |     | •                                                            |
|       | 650788      |     | Screw, 5/16-18 x 3/4" (Use as require d)                     |
|       | 29747B      |     | Screw, 5/16-24 x 21/32"                                      |
| 265   | 33272B      |     | Cover, Cylinder head                                         |
| 275C  | 35824       |     | Muffler (Optional quiet muffler)                             |
|       | 650696      |     | Screw, 5/16-18x2-3/4" (Used with 276A)                       |
|       |             |     |                                                              |
|       | 33013       |     | Cover, Starter bubble                                        |
|       | 650760      |     | Screw, 8-32 x 3/8"                                           |
| 286B  | 33662       |     | Hub & Screen Assy., Starter                                  |
| 287   | 29752       |     | Nut & Lockwasher, 1/4-28                                     |
|       | 29774       |     | Fuel Line (Braided 8-1/4")(21 cm)(As req.)                   |
|       | 30705       |     |                                                              |
|       |             |     | Fuel Line (Braided 16")(41 cm)(Use as req.)                  |
|       | 30962       |     | Fuel Line (Braided 32")(81 cm)(Use as req.)                  |
|       | 26460       |     | Clamp, Fuel line (Use as required)                           |
| 298   | 650665      |     | Screw, 1/4-15 x 7/8"                                         |
|       |             |     |                                                              |

|                                                                                      |                                                                                                                      | Qty Description                                                                                                                                                                                                                                                                                                                                                                                                                                                                                                                                                                                       |
|--------------------------------------------------------------------------------------|----------------------------------------------------------------------------------------------------------------------|-------------------------------------------------------------------------------------------------------------------------------------------------------------------------------------------------------------------------------------------------------------------------------------------------------------------------------------------------------------------------------------------------------------------------------------------------------------------------------------------------------------------------------------------------------------------------------------------------------|
| 300                                                                                  | 34186A                                                                                                               | Fuel Tank (Incl. 292 & 301) NOTE: These tanks were<br>builtwith different size fuel inlet openings. Tanks with the<br>1-3/16" I.D. opening use fuel cap 34210. Tanks with the<br>1-1/2" I.D. opening use fuel cap 35355.                                                                                                                                                                                                                                                                                                                                                                              |
|                                                                                      | 410144B<br>33032                                                                                                     | Fuel Cap (White Plastic)(Std)(1-1/2" I.D.)<br>Fuel Cap (Red Plastic) (Spurt Resistant, Low Profile) (1-3/16"<br>I.D.)                                                                                                                                                                                                                                                                                                                                                                                                                                                                                 |
| 301                                                                                  | 34210                                                                                                                | Fuel Cap (Red Plastic) (Spurt Resistant, High Profile)<br>(1-3/16" I.D)                                                                                                                                                                                                                                                                                                                                                                                                                                                                                                                               |
| 306<br>310A<br>325<br>325<br>340<br>341<br>342<br>370J<br>370A<br>370A<br>370<br>379 | 35355<br>29673<br>35941<br>29443<br>34246<br>34154<br>34155<br>650561<br>34870<br>34686<br>34346<br>631021<br>632351 | <ul> <li>Fuel Cap (Red plastic) (1-1/2" I.D.)</li> <li>* Gasket, Oil fill</li> <li>Dipstick (Incl. 306)</li> <li>Clip, Fuel line (Use as required)</li> <li>Clip, Ground wire (Use as required)</li> <li>Plate, Fuel tank mounting</li> <li>Bracket, Fuel tank mounting</li> <li>Screw, 1/4-20 x 5/8"</li> <li>Decal, Instruction Can be used on HM80 with diecast starter.</li> <li>Decal, Name</li> <li>Decal, Instruction</li> <li>Inlet Needle, Seat &amp; Clip Assy.</li> <li>Carburetor (Incl. 184) (Refer to Division 5, Section A, page 188 for breakdown or Fiche18A-1, Grid F-5)</li> </ul> |
| 390                                                                                  | 590479                                                                                                               | Rewind Starter (Refer to Division 5, Section C, page 30 for breakdown or Fiche 18A-1, Grid G-5)                                                                                                                                                                                                                                                                                                                                                                                                                                                                                                       |
|                                                                                      | 33279G<br>35570                                                                                                      | Gasket Set (Incl. items marked*)<br>Screen Seal (Can be used on HM80 with stamped steel<br>recoil starter)                                                                                                                                                                                                                                                                                                                                                                                                                                                                                            |
| 409                                                                                  | 35569                                                                                                                | Spacer (Can be used on HM80 with stamped steel recoil starter)                                                                                                                                                                                                                                                                                                                                                                                                                                                                                                                                        |
| 410                                                                                  | 730573                                                                                                               | Debris Screen Kit (Incl. 360, 370B, 387, 411 &413) (Can be used on HM80 with stamped steel recoil starter)                                                                                                                                                                                                                                                                                                                                                                                                                                                                                            |
| 411                                                                                  | 35568                                                                                                                | Debris Screen (Can be used on HM80 with stamped steel recoil starter)                                                                                                                                                                                                                                                                                                                                                                                                                                                                                                                                 |
| 413                                                                                  | 650907                                                                                                               | Screw, 5/16-18 x 1-5/8" (Can be used on HM80 with stamped steel recoil starter)                                                                                                                                                                                                                                                                                                                                                                                                                                                                                                                       |
| 421                                                                                  | 730225<br>730226<br>730572                                                                                           | SAE 30, 4-Cycle Engine Oil (Quart)<br>SAE 5W30, 4-Cycle Engine Oil (Quart)<br>Starter Muff Kit (Incl. 370J, 426 & 4 27) (Can be used on<br>HM80 with die cast starter)                                                                                                                                                                                                                                                                                                                                                                                                                                |
| 429                                                                                  | 650868                                                                                                               | Screw, 8-18 x 1-1/8" (3 Required) (Use as required) (Refer to Mechanics Handbook for installation instructions).                                                                                                                                                                                                                                                                                                                                                                                                                                                                                      |
| 430                                                                                  | 611077                                                                                                               | Alternator, Add on (Use as required) (Refer to Mechanics Handbook for installation instructions).                                                                                                                                                                                                                                                                                                                                                                                                                                                                                                     |
| 431                                                                                  | 590609                                                                                                               | Centering tube (Use with engines equipped with die cast<br>aluminum starter)(Use as required) (Refer to Mechanics<br>Handbook for installation instructions)                                                                                                                                                                                                                                                                                                                                                                                                                                          |
| 431                                                                                  | 590610                                                                                                               | Centering tube (Use as required) (Refer to Mechanics Handbook for installation instructions).                                                                                                                                                                                                                                                                                                                                                                                                                                                                                                         |

| Ref # | Part Number | Qty | Description                                                                                                                                                         |
|-------|-------------|-----|---------------------------------------------------------------------------------------------------------------------------------------------------------------------|
| 432   | 611078      |     | A.C. Lighting Connector (Use as required) (Refer to Mechanics Handbook for installation instructions).                                                              |
| 432   | 611079      |     | D.C. Charging Connector (Use as required) (Refer to Mechanics Handbook for installation instructions).                                                              |
| 433   | 590611      |     | Alternator Shaft (4.00") (Use with engines equipped with cast<br>aluminum starter)(Use as required) (Refer to Mechanics<br>Handbook for installation instructions). |
| 433   | 590636      |     | Alternator Shaft (Use with engines equipped with stamped steel starter)(Use as required) (Refer to Mechanics Handbook for installation instructions).               |