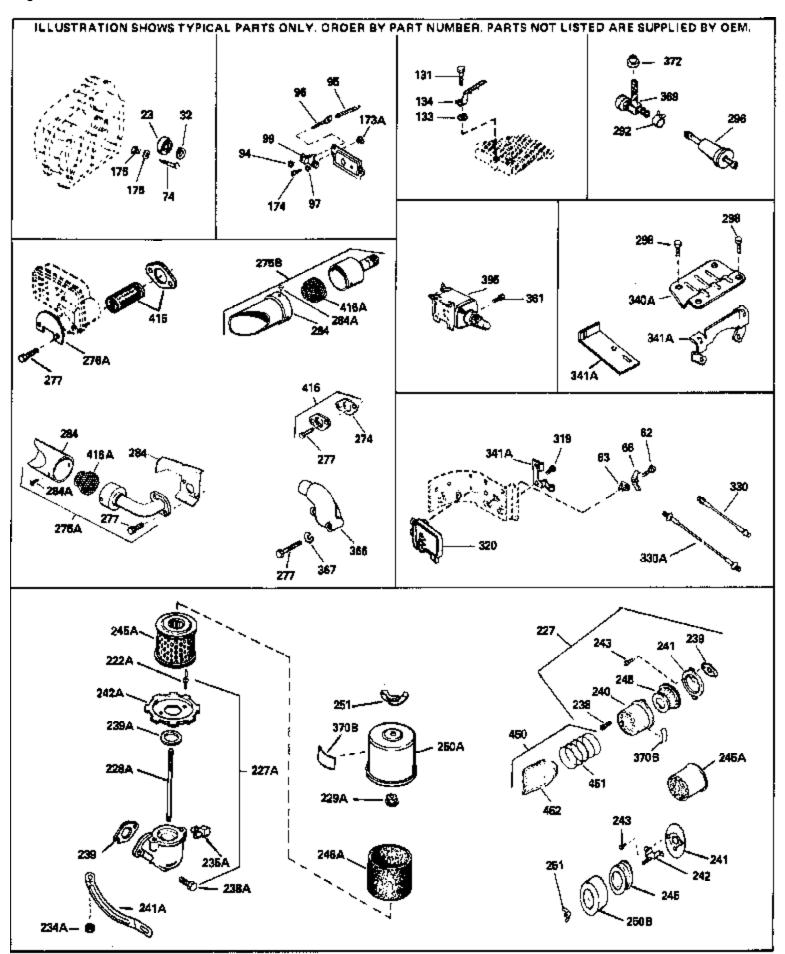

| Dof # | Dort Number              | / Decembing                                                                                        |
|-------|--------------------------|----------------------------------------------------------------------------------------------------|
|       | Part Number Qty<br>33627 | / Description  Bearing, Ball                                                                       |
|       | 33628                    | Washer, Thrust                                                                                     |
|       | 31855                    | Retainer, Bearing                                                                                  |
| 97    | 31003                    | Lockwasher, Heavy split, #10 (Buy loc ally)                                                        |
|       | 650802                   | Screw, 1/4-20 x 5/8" (Use as required )                                                            |
|       | 650737                   | Screw, 1/4-20 x 3/6 (Use as required ) Screw, 1/4-20 x 1/2" (Use as required )                     |
|       | 650738                   | Screw, 1/4-20 x 1/2 (Use as required ) Screw, 1/4-20 x 5/8" (Use as required )                     |
|       | 650128                   | Screw, 10-24 x 1/2"                                                                                |
|       | 650597                   | Screw, 10-24 x 1/2<br>Screw, 10-24 x 5/8"                                                          |
|       | 650778                   | Lockwasher                                                                                         |
|       | 650580                   | Nut, Lock, 10-24                                                                                   |
|       | 730127                   | Air Cleaner Ass'y. (Incl.238,239,240,241,243,245 & 370)                                            |
| 221   | 730127                   | (Use as required)                                                                                  |
|       |                          | (Ose as required)                                                                                  |
| 227   | 730164                   | Air Cleaner Ass'y. (Incl. 238, 239, 240, 241, 243 & 245) (Use                                      |
|       |                          | as required)                                                                                       |
| 2284  | 650824                   | Stud, 1/4-20 x 7.33 (Use as required)                                                              |
|       | 650851                   | Stud, 1/4-20 x 7.33 (Use as required) Stud, 1/4-20 x 8.1 (Use as required) (Used with drilled thru |
| 220A  | 030031                   | elbow)                                                                                             |
|       |                          | elbow)                                                                                             |
| 239   | 27272A                   | * Gasket, Air cleaner                                                                              |
| 239   | 27272A                   | * Gasket, Air cleaner                                                                              |
| 241   | 33266                    | Bracket, Air cleaner                                                                               |
| 242   | 33267                    | Bracket, Air cleaner                                                                               |
| 243   | 28820                    | Screw, 10-32 x 1/2"                                                                                |
| 245   | 33268                    | Element, Air cleaner                                                                               |
| 245A  | 34700                    | Element, Air cleaner                                                                               |
| 250B  | 33269A                   | Cover, Air cleaner                                                                                 |
| 251   | 650513                   | Nut, Wing, 1/2-20                                                                                  |
|       | 35865                    | Gasket, Exhaust (Use as required)                                                                  |
|       | 391026                   | Muffler (Incl. 284, 284A & 416A) (This spark arresting muffler                                     |
|       |                          | can be used on any model.)                                                                         |
| 0750  | 25024                    | •                                                                                                  |
|       | 35824                    | Muffler (Optional quiet muffler)                                                                   |
|       | 650696                   | Screw, 5/16-18x2-3/4" (Used with 276A)                                                             |
|       | 26460                    | Clamp, Fuel line (Use as required)                                                                 |
|       | 650665                   | Screw, 1/4-15 x 7/8"                                                                               |
| 341A  | 05057                    | Bracket, Tank (Order from OEM)                                                                     |
|       | 35857                    | Valve, Fuel shut-off                                                                               |
| 3/0B  | 34387                    | Decal, Instruction Can be used on HM80 with stamped steel                                          |
|       |                          | recoil starter.                                                                                    |
| 370J  | 34870                    | Decal, Instruction Can be used on HM80 with diecast starter.                                       |
|       | 33329D                   | Starter Motor Kit (110-120 Volt) This 110-120 volt starter                                         |
|       |                          | motor kit may have been added to this engine. It can be                                            |
|       |                          | added only if cylinder hasdrilled and tapped starter mounting                                      |
|       |                          | bosses and a ring gear flywheel. Refer to service number                                           |
|       |                          | stamped on end cap of motor, or on decal for identification.                                       |
|       |                          | Ref                                                                                                |
| 400   | 25570                    |                                                                                                    |
| 408   | 35570                    | Screen Seal (Can be used on HM80 with stamped steel                                                |
|       |                          | recoil starter)                                                                                    |
| 409   | 35569                    | Spacer (Can be used on HM80 with stamped steel recoil                                              |
|       |                          | starter)                                                                                           |
| 440   | 720572                   | ,                                                                                                  |
| 410   | 730573                   | Debris Screen Kit (Incl. 360, 370B, 387, 411 &413) (Can be                                         |
|       |                          | used on HM80 with stamped steel recoil starter)                                                    |
| 411   | 35568                    | Debris Screen (Can be used on HM80 with stamped steel                                              |
|       |                          | recoil starter)                                                                                    |
|       |                          | •                                                                                                  |

|     | Part Number      | Qty Description                                                                                                                                               |
|-----|------------------|---------------------------------------------------------------------------------------------------------------------------------------------------------------|
| 413 | 650907           | Screw, $5/16-18 \times 1-5/8$ " (Can be used on HM80 with stamped steel recoil starter)                                                                       |
|     | 730130<br>730572 | Exh.Adapter Kit (Incl.274,277)(Use as req.) Starter Muff Kit (Incl. 370J, 426 & 427) (Can be used on HM80 with die cast starter)                              |
| 429 | 650868           | Screw, 8-18 $\times$ 1-1/8" (3 Required) (Use as required) (Refer to Mechanics Handbook for installation instructions).                                       |
| 430 | 611077           | Alternator, Add on (Use as required) (Refer to Mechanics Handbook for installation instructions).                                                             |
| 431 | 590609           | Centering tube (Use with engines equipped with die cast aluminum starter)(Use as required) (Refer to Mechanics Handbook for installation instructions)        |
| 431 | 590610           | Centering tube (Use as required) (Refer to Mechanics Handbook for installation instructions).                                                                 |
| 432 | 611078           | A.C. Lighting Connector (Use as required) (Refer to Mechanics Handbook for installation instructions).                                                        |
| 432 | 611079           | D.C. Charging Connector (Use as required) (Refer to Mechanics Handbook for installation instructions).                                                        |
| 433 | 590611           | Alternator Shaft (4.00") (Use with engines equipped with cast aluminum starter)(Use as required) (Refer to Mechanics Handbook for installation instructions). |
| 433 | 590636           | Alternator Shaft (Use with engines equipped with stamped steel starter)(Use as required) (Refer to Mechanics Handbook for installation instructions).         |