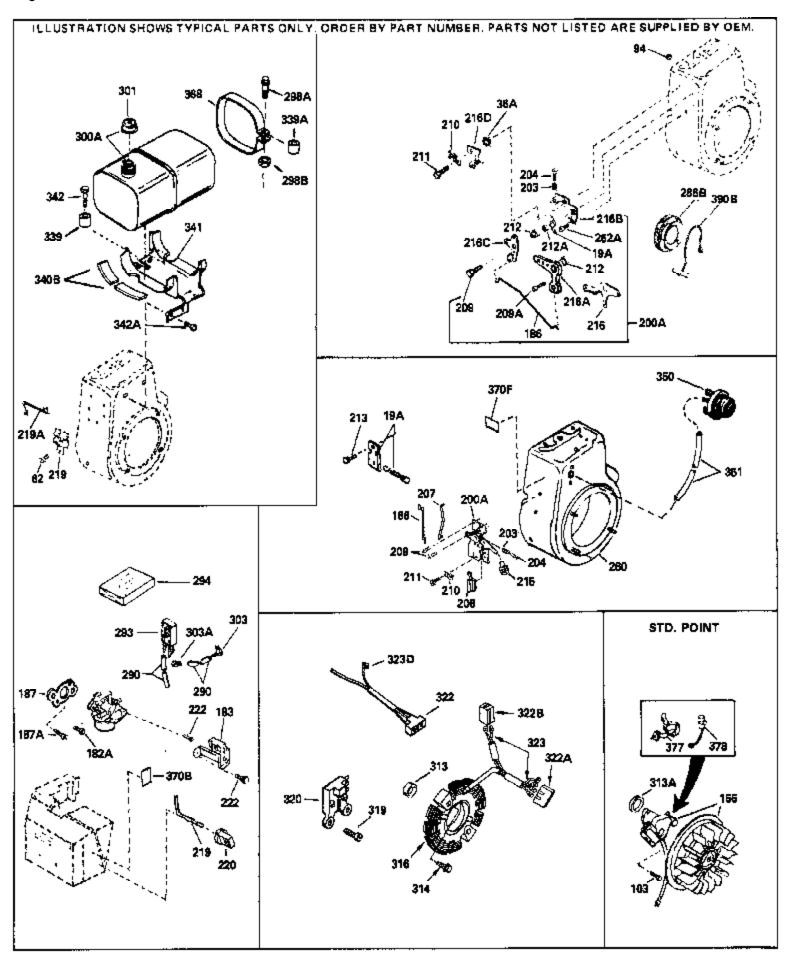

|                                                                              |                                                                                                                      | y Description                                                                                                                                                                                                                                                                                                                                                                                                                                                      |
|------------------------------------------------------------------------------|----------------------------------------------------------------------------------------------------------------------|--------------------------------------------------------------------------------------------------------------------------------------------------------------------------------------------------------------------------------------------------------------------------------------------------------------------------------------------------------------------------------------------------------------------------------------------------------------------|
| 290<br>292<br>298                                                            | 30705<br>30962<br>26460<br>650665<br>34186A                                                                          | Fuel Line (Braided 16")(41 cm)(Use as req.) Fuel Line (Braided 32")(81 cm)(Use as req.) Clamp, Fuel line (Use as required) Screw, 1/4-15 x 7/8" Fuel Tank (Incl. 292 & 301) NOTE: These tanks were builtwith different size fuel inlet openings. Tanks with the 1-3/16" I.D. opening use fuel cap 34210. Tanks with the 1-1/2" I.D. opening use fuel cap 35355.                                                                                                    |
|                                                                              | 410144B<br>33032                                                                                                     | Fuel Cap (White Plastic)(Std)(1-1/2" I.D.) Fuel Cap (Red Plastic) (Spurt Resistant, Low Profile) (1-3/16" I.D.)                                                                                                                                                                                                                                                                                                                                                    |
| 301                                                                          | 34210                                                                                                                | Fuel Cap (Red Plastic) (Spurt Resistant, High Profile) (1-3/16" I.D)                                                                                                                                                                                                                                                                                                                                                                                               |
| 306<br>310A<br>325<br>325<br>340<br>341<br>342<br>370<br>370A<br>370J<br>379 | 35355<br>29673<br>35941<br>29443<br>34246<br>34154<br>34155<br>650561<br>34346<br>34686<br>34870<br>631021<br>632351 | Fuel Cap (Red plastic) (1-1/2" I.D.)  * Gasket, Oil fill Dipstick (Incl. 306) Clip, Fuel line (Use as required) Clip, Ground wire (Use as required) Plate, Fuel tank mounting Bracket, Fuel tank mounting Screw, 1/4-20 x 5/8" Decal, Instruction Decal, Name Decal, Instruction Can be used on HM80 with diecast starter. Inlet Needle, Seat & Clip Assy. Carburetor (Incl. 184) (Refer to Division 5, Section A, page 188 for breakdown or Fiche18A-1, Grid F-5) |
| 390                                                                          | 590479                                                                                                               | Rewind Starter (Refer to Division 5, Section C, page 30 for breakdown or Fiche 18A-1, Grid G-5)                                                                                                                                                                                                                                                                                                                                                                    |
|                                                                              | 33279G<br>35570                                                                                                      | Gasket Set (Incl. items marked*) Screen Seal (Can be used on HM80 with stamped steel recoil starter)                                                                                                                                                                                                                                                                                                                                                               |
| 409                                                                          | 35569                                                                                                                | Spacer (Can be used on HM80 with stamped steel recoil starter)                                                                                                                                                                                                                                                                                                                                                                                                     |
| 410                                                                          | 730573                                                                                                               | Debris Screen Kit (Incl. 360, 370B, 387, 411 &413) (Can be used on HM80 with stamped steel recoil starter)                                                                                                                                                                                                                                                                                                                                                         |
| 411                                                                          | 35568                                                                                                                | Debris Screen (Can be used on HM80 with stamped steel recoil starter)                                                                                                                                                                                                                                                                                                                                                                                              |
| 413                                                                          | 650907                                                                                                               | Screw, 5/16-18 x 1-5/8" (Can be used on HM80 with stamped steel recoil starter)                                                                                                                                                                                                                                                                                                                                                                                    |
| 421                                                                          | 730225<br>730226<br>730572                                                                                           | SAE 30, 4-Cycle Engine Oil (Quart) SAE 5W30, 4-Cycle Engine Oil (Quart) Starter Muff Kit (Incl. 370J, 426 & 427) (Can be used on HM80 with die cast starter)                                                                                                                                                                                                                                                                                                       |
| 429                                                                          | 650868                                                                                                               | Screw, 8-18 x 1-1/8" (3 Required) (Use as required) (Refer to Mechanics Handbook for installation instructions).                                                                                                                                                                                                                                                                                                                                                   |
| 430                                                                          | 611077                                                                                                               | Alternator, Add on (Use as required) (Refer to Mechanics Handbook for installation instructions).                                                                                                                                                                                                                                                                                                                                                                  |
| 431                                                                          | 590609                                                                                                               | Centering tube (Use with engines equipped with die cast aluminum starter)(Use as required) (Refer to Mechanics Handbook for installation instructions)                                                                                                                                                                                                                                                                                                             |

| Ref # | Part Number | Qty | Description                                                                                                                                                   |
|-------|-------------|-----|---------------------------------------------------------------------------------------------------------------------------------------------------------------|
| 431   | 590610      |     | Centering tube (Use as required) (Refer to Mechanics Handbook for installation instructions).                                                                 |
| 432   | 611078      |     | A.C. Lighting Connector (Use as required) (Refer to Mechanics Handbook for installation instructions).                                                        |
| 432   | 611079      |     | D.C. Charging Connector (Use as required) (Refer to Mechanics Handbook for installation instructions).                                                        |
| 433   | 590611      |     | Alternator Shaft (4.00") (Use with engines equipped with cast aluminum starter)(Use as required) (Refer to Mechanics Handbook for installation instructions). |
| 433   | 590636      |     | Alternator Shaft (Use with engines equipped with stamped steel starter)(Use as required) (Refer to Mechanics Handbook for installation instructions).         |

| 103<br>186<br>200A<br>203<br>204<br>206<br>207<br>209<br>210<br>211<br>260<br>275C<br>277A<br>290<br>290<br>290 | Part Number 650814 34661 34664 31342 650549 610973 33878 650821 27793 28942 33375D 35824 650696 29774 30705 30962 410144B 33032 | Qty | Description  Screw, Torx T-15, 10-24 x 1"  Link, Governor  Control Bracket (Incl.19,203,204,206, 209)  Spring, Compression  Screw, 5-40 x 7/16"  Terminal Assy. (Use as required)  Link, Governor-to-throttle  Screw, 10-32 x 1/2"  Clip, Conduit  Screw, 10-32 x 3/8"  Blower Housing (For electric starter)  Muffler (Optional quiet muffler)  Screw, 5/16-18x2-3/4" (Used with 276A)  Fuel Line (Braided 8-1/4")(21 cm)(As req.)  Fuel Line (Braided 32")(81 cm)(Use as req.)  Fuel Cap (White Plastic)(Std)(1-1/2" I.D.)  Fuel Cap (Red Plastic) (Spurt Resistant, Low Profile) (1-3/16" I.D.) |
|-----------------------------------------------------------------------------------------------------------------|---------------------------------------------------------------------------------------------------------------------------------|-----|----------------------------------------------------------------------------------------------------------------------------------------------------------------------------------------------------------------------------------------------------------------------------------------------------------------------------------------------------------------------------------------------------------------------------------------------------------------------------------------------------------------------------------------------------------------------------------------------------|
| 301                                                                                                             | 34210                                                                                                                           |     | Fuel Cap (Red Plastic) (Spurt Resistant, High Profile) (1-3/16" I.D)                                                                                                                                                                                                                                                                                                                                                                                                                                                                                                                               |
| 339<br>341<br>342                                                                                               | 35355<br>35038<br>34155<br>650561<br>34387                                                                                      |     | Fuel Cap (Red plastic) (1-1/2" I.D.) Spacer, Tank Bracket, Fuel tank mounting Screw, 1/4-20 x 5/8" Decal, Instruction Can be used on HM80 with stamped steel recoil starter.                                                                                                                                                                                                                                                                                                                                                                                                                       |
|                                                                                                                 | 34870<br>35570                                                                                                                  |     | Decal, Instruction Can be used on HM80 with diecast starter.<br>Screen Seal (Can be used on HM80 with stamped steel<br>recoil starter)                                                                                                                                                                                                                                                                                                                                                                                                                                                             |
| 409                                                                                                             | 35569                                                                                                                           |     | Spacer (Can be used on HM80 with stamped steel recoil starter)                                                                                                                                                                                                                                                                                                                                                                                                                                                                                                                                     |
| 410                                                                                                             | 730573                                                                                                                          |     | Debris Screen Kit (Incl. 360, 370B, 387, 411 &413) (Can be used on HM80 with stamped steel recoil starter)                                                                                                                                                                                                                                                                                                                                                                                                                                                                                         |
| 411                                                                                                             | 35568                                                                                                                           |     | Debris Screen (Can be used on HM80 with stamped steel recoil starter)                                                                                                                                                                                                                                                                                                                                                                                                                                                                                                                              |
| 413                                                                                                             | 650907                                                                                                                          |     | Screw, 5/16-18 x 1-5/8" (Can be used on HM80 with stamped steel recoil starter)                                                                                                                                                                                                                                                                                                                                                                                                                                                                                                                    |
| 425                                                                                                             | 730572                                                                                                                          |     | Starter Muff Kit (Incl. 370J, 426 & 427) (Can be used on HM80 with die cast starter)                                                                                                                                                                                                                                                                                                                                                                                                                                                                                                               |
| 429                                                                                                             | 650868                                                                                                                          |     | Screw, 8-18 x 1-1/8" (3 Required) (Use as required) (Refer to Mechanics Handbook for installation instructions).                                                                                                                                                                                                                                                                                                                                                                                                                                                                                   |
| 430                                                                                                             | 611077                                                                                                                          |     | Alternator, Add on (Use as required) (Refer to Mechanics Handbook for installation instructions).                                                                                                                                                                                                                                                                                                                                                                                                                                                                                                  |
| 431                                                                                                             | 590609                                                                                                                          |     | Centering tube (Use with engines equipped with die cast aluminum starter)(Use as required) (Refer to Mechanics Handbook for installation instructions)                                                                                                                                                                                                                                                                                                                                                                                                                                             |
| 431                                                                                                             | 590610                                                                                                                          |     | Centering tube (Use as required) (Refer to Mechanics Handbook for installation instructions).                                                                                                                                                                                                                                                                                                                                                                                                                                                                                                      |
| 432                                                                                                             | 611078                                                                                                                          |     | A.C. Lighting Connector (Use as required) (Refer to Mechanics Handbook for installation instructions).                                                                                                                                                                                                                                                                                                                                                                                                                                                                                             |

| Ref # | Part Number | Qty | Description                                                                                                                                                   |
|-------|-------------|-----|---------------------------------------------------------------------------------------------------------------------------------------------------------------|
| 432   | 611079      | _   | D.C. Charging Connector (Use as required) (Refer to Mechanics Handbook for installation instructions).                                                        |
| 433   | 590611      |     | Alternator Shaft (4.00") (Use with engines equipped with cast aluminum starter)(Use as required) (Refer to Mechanics Handbook for installation instructions). |
| 433   | 590636      |     | Alternator Shaft (Use with engines equipped with stamped steel starter)(Use as required) (Refer to Mechanics Handbook for installation instructions).         |