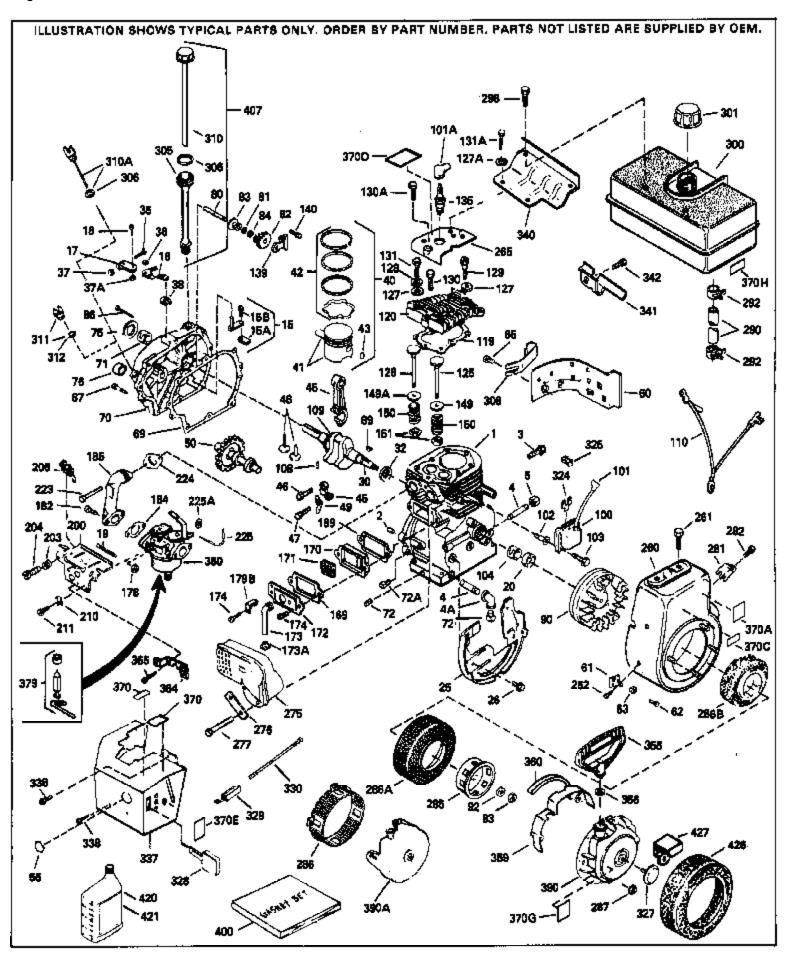

| Ref # | Part Number Qty | Description                                    |
|-------|-----------------|------------------------------------------------|
| 1     | 34348B          | Cylinder (Incl.2,20,72,72A) (3-1/8" B ore)     |
| 2     | 27652           | Pin, Dowel                                     |
| 15A   | 30700           | Yoke, Governor                                 |
|       | 650494          | Screw, 6-40 x 5/16"                            |
|       | 30699C          | Rod Assy., Governor (Incl. 15A & 15B)          |
|       | 33454           | Governor Lever Assy.                           |
|       | 29916           | Clamp, Governor lever                          |
|       |                 | Screw, 8-32 x 5/16"                            |
|       | 650548          | ,                                              |
|       | 34663           | Spring, Speed control                          |
|       | 32630           | Seal, Oil                                      |
|       | 35256A          | Baffle, Blower housing                         |
|       | 650561          | Screw, 1/4-20 x 5/8"                           |
|       | 35216           | Crankshaft (Incl. 108 & 109)                   |
|       | 33628           | Washer, Thrust                                 |
| 35    | 29826           | Screw, 10-32 x 3/4"                            |
| 36    | 29918           | Lockwasher, #8 E.T.                            |
| 37    | 29216           | Nut & Lockwasher, 10-32 "Keps"                 |
| 37A   | 30322           | Locknut, Hex "Keps", 8-32                      |
| 38    | 29642           | Ring, Retaining                                |
| 40    | 34552           | Piston, Pin & Ring Set (Std.) (3-1/8")         |
|       | 34553           | Piston, Pin & Ring Set (.010" OS)              |
|       | 34554           | Piston, Pin & Ring Set (.020" OS)              |
|       | 34329A          | Piston & Pin Ass'y.(Std)(Incl.43)(3-1 /8")     |
|       | 34330A          | Piston & Pin Ass'y. (.010" OS)(Incl. 43)       |
|       | 34331A          | Piston & Pin Ass'y. (.020" OS)(Incl. 43)       |
|       | 34332           | Ring Set (Std.) (3-1/8" Bore)                  |
|       | 34333           |                                                |
|       |                 | Ring Set (.010" OS) Ring Set (.020" OS)        |
|       | 34334           | Ring Set (.020" OS)                            |
|       | 27888           | Ring, Piston pin retaining                     |
|       | 32591C          | Rod Assy., Connecting (Incl. 49)               |
|       | 650662C         | Bolt, Connecting rod (2 pieces)                |
|       | 34034           | Lifter, Valve                                  |
|       | 34242           | Dipper, Oil                                    |
|       | 34143           | Camshaft (MCR)                                 |
| 60    | 33273A          | Extension, Blower housing                      |
|       | 650128          | Screw, 10-24 x 1/2"                            |
|       | 35262           | * Gasket, Cylinder cover                       |
|       | 33626B          | Cyl. Cover (Incl.71,74,75,80,175,176, 311,312) |
| 72    | 27642           | Plug, Oil drain                                |
| 75    | 33625           | Seal, Oil                                      |
| 80    | 31845           | Shaft, Mechanical governor                     |
| 81    | 30590A          | Washer, Flat                                   |
| 82    | 30591           | Gear Assy., Governor (Incl. 81)                |
|       | 30588A          | Spool, Governor                                |
|       | 29193           | Ring, Retaining                                |
|       | 650833          | Screw, 1/4-20 x 1-3/16"                        |
|       | 650832          | Screw, 1/4-20 x 1-11/16"                       |
|       | 32589           | Key, Flywheel                                  |
|       | 611090          | Flywheel                                       |
|       | 650815          | Washer, Belleville                             |
|       |                 |                                                |
|       | 8116            | Nut, Hex (1/2-20)                              |
|       | 35135<br>610448 | Lamination Assy., Solid State                  |
|       | 610118          | Cover, Spark plug (Use as required)            |
|       | 650872          | Stud, Lamination mounting                      |
|       | 650814          | Screw, Torx T-15, 10-24 x 1"                   |
|       | 29783           | Pin, Crankshaft gear                           |
|       | 33245           | Gear, Crankshaft                               |
| 110   | 35187           | Ground Wire                                    |
|       |                 |                                                |

| Ref # | Part Number C | ty Description                                               |
|-------|---------------|--------------------------------------------------------------|
|       | 34041A        | * Gasket, Head                                               |
|       | 34030A        | Head, Cylinder                                               |
|       | 27878A        | Exhaust Valve (Std.) (Incl. 151)                             |
|       | 27880A        | Exhaust Valve (32" OS) (Incl. 151)                           |
|       | 34035         |                                                              |
|       |               | Intake Valve (Std.) (Incl. 151)                              |
|       | 34036         | Intake Valve (1/32" OS) (Incl. 151)                          |
|       | 26073         | Washer, Flat (Use as required)                               |
|       | 650570        | Washer, Flat (Use as required)                               |
|       | 650691        | Washer (Use as req., but not w/6021A screw)                  |
|       | 650690        | Washer, Belleville                                           |
| 129   | 650727        | Screw, 5/16-18 x 1-3/4" (Use as requi red)                   |
| 130   | 650694A       | Screw, 5/16-18 x 2" (Use as required)                        |
| 130A  | 6021A         | Screw, 5/16-18 x 1-1/2" (Use as required, but do notuse with |
|       |               | 650691 washer)                                               |
| 131A  | 650713        | Screw, 5/16-18 x 5/8" (Use as require d)                     |
|       | 792028        | Screw, 5/16-18 x 7/8" (Use as require d)                     |
|       | 650802        | Screw, 1/4-20 x 5/8" (Use as required )                      |
|       | 650737        | Screw, 1/4-20 x 1/2" (Use as required )                      |
|       | 650738        | Screw, 1/4-20 x 5/8" (Use as required )                      |
|       | 33636         | Resistor Spark Plug (RJ17LM)                                 |
|       | 33369         | Bracket, Governor gear                                       |
|       | 650836        |                                                              |
|       |               | Screw, 10-24 x 1/2"                                          |
|       | 35862         | Seal Assy., Intake valve                                     |
|       | 27882         | Cap, Upper valve spring                                      |
|       | 27881         | Spring, Valve                                                |
|       | 32581         | Cap, Lower valve spring                                      |
|       | 27896A        | * Gasket, Breather cover                                     |
| 170   | 28423         | Body, Breather                                               |
| 171   | 28424         | Element, Breather                                            |
| 172   | 28425         | Cover, Valve spring                                          |
| 173   | 35350         | Tube, Breather                                               |
|       | 650128        | Screw, 10-24 x 1/2"                                          |
|       | 650597        | Screw, 10-24 x 5/8"                                          |
|       | 29752         | Nut & Lockwasher, 1/4-28                                     |
|       | 30593         | Clip, Primer line (Use as required)                          |
|       | 30088A        | Screw, 1/4-28 x 1"                                           |
|       | 33263         | * Gasket, Carburetor                                         |
|       |               | ·                                                            |
|       | 34707         | Pipe, Intake                                                 |
|       | 31342         | Spring, Compression                                          |
|       | 650549        | Screw, 5-40 x 7/16"                                          |
|       | 610973        | Terminal Assy. (Use as required)                             |
|       | 27793         | Clip, Conduit                                                |
|       | 28942         | Screw, 10-32 x 3/8"                                          |
|       | 650378        | Screw, Torx T-30, 5/16-18 x 1-1/8 "                          |
| 224   | 27915A        | * Gasket, Intake pipe                                        |
| 260   | 33375D        | Blower Housing (For electric starter)                        |
| 261   | 650788        | Screw, 5/16-18 x 3/4" (Use as require d)                     |
| 262   | 29747B        | Screw, 5/16-24 x 21/32"                                      |
| 265   | 33272B        | Cover, Cylinder head                                         |
|       | 35824         | Muffler (Optional quiet muffler)                             |
|       | 650696        | Screw, 5/16-18x2-3/4" (Used with 276A)                       |
|       | 33013         | Cover, Starter bubble                                        |
|       | 650760        | Screw, 8-32 x 3/8"                                           |
|       | 32125         | •                                                            |
|       |               | Cup, Starter                                                 |
|       | 35194         | Screen, Starter                                              |
|       | 29752         | Nut & Lockwasher, 1/4-28                                     |
| 290   | 29774         | Fuel Line (Braided 8-1/4")(21 cm)(As req.)                   |
|       |               |                                                              |

|                                                                              |                                                                                                                      | y Description                                                                                                                                                                                                                                                                                                                                                                                                                                                      |
|------------------------------------------------------------------------------|----------------------------------------------------------------------------------------------------------------------|--------------------------------------------------------------------------------------------------------------------------------------------------------------------------------------------------------------------------------------------------------------------------------------------------------------------------------------------------------------------------------------------------------------------------------------------------------------------|
| 290<br>292<br>298                                                            | 30705<br>30962<br>26460<br>650665<br>34186A                                                                          | Fuel Line (Braided 16")(41 cm)(Use as req.) Fuel Line (Braided 32")(81 cm)(Use as req.) Clamp, Fuel line (Use as required) Screw, 1/4-15 x 7/8" Fuel Tank (Incl. 292 & 301) NOTE: These tanks were builtwith different size fuel inlet openings. Tanks with the 1-3/16" I.D. opening use fuel cap 34210. Tanks with the 1-1/2" I.D. opening use fuel cap 35355.                                                                                                    |
|                                                                              | 410144B<br>33032                                                                                                     | Fuel Cap (White Plastic)(Std)(1-1/2" I.D.) Fuel Cap (Red Plastic) (Spurt Resistant, Low Profile) (1-3/16" I.D.)                                                                                                                                                                                                                                                                                                                                                    |
| 301                                                                          | 34210                                                                                                                | Fuel Cap (Red Plastic) (Spurt Resistant, High Profile) (1-3/16" I.D)                                                                                                                                                                                                                                                                                                                                                                                               |
| 306<br>310A<br>325<br>325<br>340<br>341<br>342<br>370<br>370A<br>370J<br>379 | 35355<br>29673<br>35941<br>29443<br>34246<br>34154<br>34155<br>650561<br>34346<br>34686<br>34870<br>631021<br>632351 | Fuel Cap (Red plastic) (1-1/2" I.D.)  * Gasket, Oil fill Dipstick (Incl. 306) Clip, Fuel line (Use as required) Clip, Ground wire (Use as required) Plate, Fuel tank mounting Bracket, Fuel tank mounting Screw, 1/4-20 x 5/8" Decal, Instruction Decal, Name Decal, Instruction Can be used on HM80 with diecast starter. Inlet Needle, Seat & Clip Assy. Carburetor (Incl. 184) (Refer to Division 5, Section A, page 188 for breakdown or Fiche18A-1, Grid F-5) |
| 390                                                                          | 590479                                                                                                               | Rewind Starter (Refer to Division 5, Section C, page 30 for breakdown or Fiche 18A-1, Grid G-5)                                                                                                                                                                                                                                                                                                                                                                    |
|                                                                              | 33279G<br>35570                                                                                                      | Gasket Set (Incl. items marked*) Screen Seal (Can be used on HM80 with stamped steel recoil starter)                                                                                                                                                                                                                                                                                                                                                               |
| 409                                                                          | 35569                                                                                                                | Spacer (Can be used on HM80 with stamped steel recoil starter)                                                                                                                                                                                                                                                                                                                                                                                                     |
| 410                                                                          | 730573                                                                                                               | Debris Screen Kit (Incl. 360, 370B, 387, 411 &413) (Can be used on HM80 with stamped steel recoil starter)                                                                                                                                                                                                                                                                                                                                                         |
| 411                                                                          | 35568                                                                                                                | Debris Screen (Can be used on HM80 with stamped steel recoil starter)                                                                                                                                                                                                                                                                                                                                                                                              |
| 413                                                                          | 650907                                                                                                               | Screw, 5/16-18 x 1-5/8" (Can be used on HM80 with stamped steel recoil starter)                                                                                                                                                                                                                                                                                                                                                                                    |
| 421                                                                          | 730225<br>730226<br>730572                                                                                           | SAE 30, 4-Cycle Engine Oil (Quart) SAE 5W30, 4-Cycle Engine Oil (Quart) Starter Muff Kit (Incl. 370J, 426 & 427) (Can be used on HM80 with die cast starter)                                                                                                                                                                                                                                                                                                       |
| 429                                                                          | 650868                                                                                                               | Screw, 8-18 x 1-1/8" (3 Required) (Use as required) (Refer to Mechanics Handbook for installation instructions).                                                                                                                                                                                                                                                                                                                                                   |
| 430                                                                          | 611077                                                                                                               | Alternator, Add on (Use as required) (Refer to Mechanics Handbook for installation instructions).                                                                                                                                                                                                                                                                                                                                                                  |
| 431                                                                          | 590609                                                                                                               | Centering tube (Use with engines equipped with die cast aluminum starter)(Use as required) (Refer to Mechanics Handbook for installation instructions)                                                                                                                                                                                                                                                                                                             |