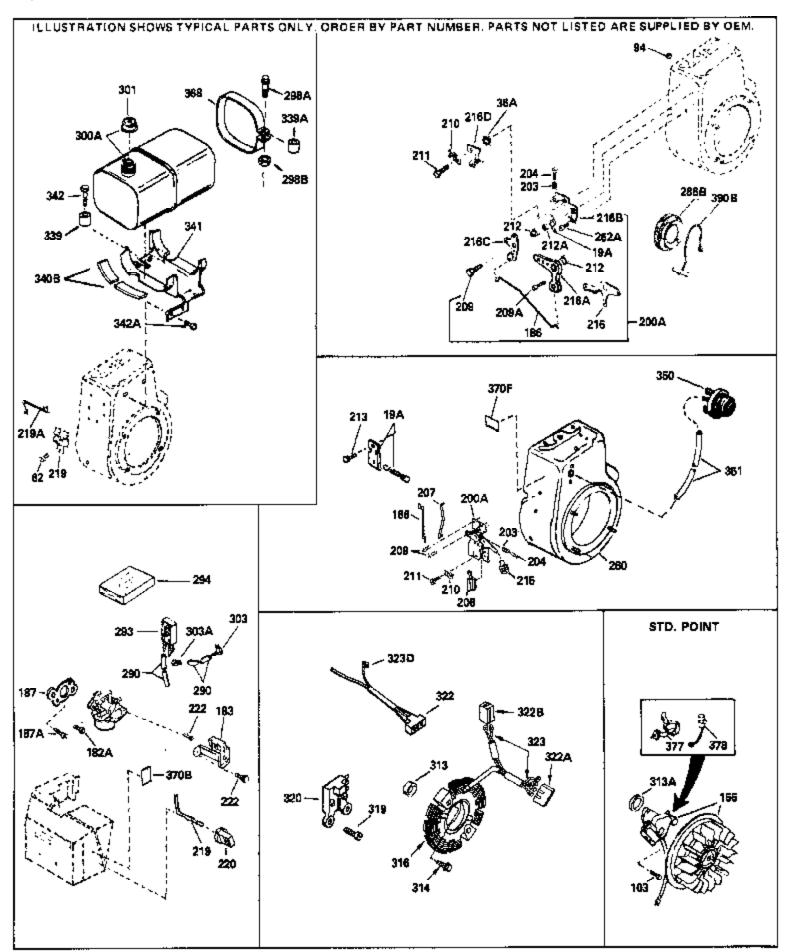

| Dof #                                                                                                     | Dowt Ni. week ou                                                                                                                                                      | t. Description                                                                                                                                                                                                                                                                                                                                                                                                                                                                                                                                                                                                   |
|-----------------------------------------------------------------------------------------------------------|-----------------------------------------------------------------------------------------------------------------------------------------------------------------------|------------------------------------------------------------------------------------------------------------------------------------------------------------------------------------------------------------------------------------------------------------------------------------------------------------------------------------------------------------------------------------------------------------------------------------------------------------------------------------------------------------------------------------------------------------------------------------------------------------------|
|                                                                                                           |                                                                                                                                                                       | ty Description                                                                                                                                                                                                                                                                                                                                                                                                                                                                                                                                                                                                   |
|                                                                                                           | 650516<br>610979                                                                                                                                                      | Screw, 1/4-20 x 1-1/8 Magneto (w/ring gear) (12 Volt, 7 Amp) NOTE: The complete magneto is not available as an assembly. The magneto number is shown for reference purposes only. Order component parts individually, as shown in parts list. (Refer to Division 5, Section B, page 36 for breakdown or Fiche 18A-1, Grid G                                                                                                                                                                                                                                                                                      |
| 200A<br>203<br>204<br>206<br>207<br>209<br>210<br>211<br>260<br>275C<br>277A<br>286B<br>290<br>290<br>290 | 34661<br>34664<br>31342<br>650549<br>610973<br>33878<br>650821<br>27793<br>28942<br>33375D<br>35824<br>650696<br>33662<br>29774<br>30705<br>30962<br>410144B<br>33032 | Link, Governor Control Bracket (Incl.19,203,204,206, 209) Spring, Compression Screw, 5-40 x 7/16" Terminal Assy. (Use as required) Link, Governor-to-throttle Screw, 10-32 x 1/2" Clip, Conduit Screw, 10-32 x 3/8" Blower Housing (For electric starter) Muffler (Optional quiet muffler) Screw, 5/16-18x2-3/4" (Used with 276A) Hub & Screen Assy., Starter Fuel Line (Braided 8-1/4")(21 cm)(As req.) Fuel Line (Braided 16")(41 cm)(Use as req.) Fuel Line (Braided 32")(81 cm)(Use as req.) Fuel Cap (White Plastic)(Std)(1-1/2" I.D.) Fuel Cap (Red Plastic) (Spurt Resistant, Low Profile) (1-3/16" I.D.) |
| 301                                                                                                       | 34210                                                                                                                                                                 | Fuel Cap (Red Plastic) (Spurt Resistant, High Profile) (1-3/16" I.D)                                                                                                                                                                                                                                                                                                                                                                                                                                                                                                                                             |
| 313A<br>319<br>320A<br>320<br>339<br>342<br>370J                                                          | 35355<br>33876<br>28820<br>32765<br>610938<br>35038<br>30063<br>34870<br>34387                                                                                        | Fuel Cap (Red plastic) (1-1/2" I.D.) Gasket, Stator Screw, 10-32 x 1/2" Clamp, Blower housing extension Regulator, Rectifier (7 Amp) Spacer, Tank Screw, Torx T-30, 1/4-20 x 1/2" Decal, Instruction Can be used on HM80 with diecast starter. Decal, Instruction Can be used on HM80 with stamped steel recoil starter.                                                                                                                                                                                                                                                                                         |
| 378                                                                                                       | 30547A<br>610767A<br>35570                                                                                                                                            | Contact Assy., Breaker<br>Condenser<br>Screen Seal (Can be used on HM80 with stamped steel<br>recoil starter)                                                                                                                                                                                                                                                                                                                                                                                                                                                                                                    |
| 409                                                                                                       | 35569                                                                                                                                                                 | Spacer (Can be used on HM80 with stamped steel recoil starter)                                                                                                                                                                                                                                                                                                                                                                                                                                                                                                                                                   |
| 410                                                                                                       | 730573                                                                                                                                                                | Debris Screen Kit (Incl. 360, 370B, 387, 411 &413) (Can be used on HM80 with stamped steel recoil starter)                                                                                                                                                                                                                                                                                                                                                                                                                                                                                                       |
| 411                                                                                                       | 35568                                                                                                                                                                 | Debris Screen (Can be used on HM80 with stamped steel recoil starter)                                                                                                                                                                                                                                                                                                                                                                                                                                                                                                                                            |
| 413                                                                                                       | 650907                                                                                                                                                                | Screw, 5/16-18 x 1-5/8" (Can be used on HM80 with stamped steel recoil starter)                                                                                                                                                                                                                                                                                                                                                                                                                                                                                                                                  |
| 425                                                                                                       | 730572                                                                                                                                                                | Starter Muff Kit (Incl. 370J, 426 & 427) (Can be used on HM80 with die cast starter)                                                                                                                                                                                                                                                                                                                                                                                                                                                                                                                             |

| Ref # | Part Number | Qty Description                                                                                                                                               |
|-------|-------------|---------------------------------------------------------------------------------------------------------------------------------------------------------------|
|       | 650868      | Screw, 8-18 x 1-1/8" (3 Required) (Use as required) (Refer to Mechanics Handbook for installation instructions).                                              |
| 430   | 611077      | Alternator, Add on (Use as required) (Refer to Mechanics Handbook for installation instructions).                                                             |
| 431   | 590609      | Centering tube (Use with engines equipped with die cast aluminum starter)(Use as required) (Refer to Mechanics Handbook for installation instructions)        |
| 431   | 590610      | Centering tube (Use as required) (Refer to Mechanics Handbook for installation instructions).                                                                 |
| 432   | 611078      | A.C. Lighting Connector (Use as required) (Refer to Mechanics Handbook for installation instructions).                                                        |
| 432   | 611079      | D.C. Charging Connector (Use as required) (Refer to Mechanics Handbook for installation instructions).                                                        |
| 433   | 590611      | Alternator Shaft (4.00") (Use with engines equipped with cast aluminum starter)(Use as required) (Refer to Mechanics Handbook for installation instructions). |
| 433   | 590636      | Alternator Shaft (Use with engines equipped with stamped steel starter)(Use as required) (Refer to Mechanics Handbook for installation instructions).         |