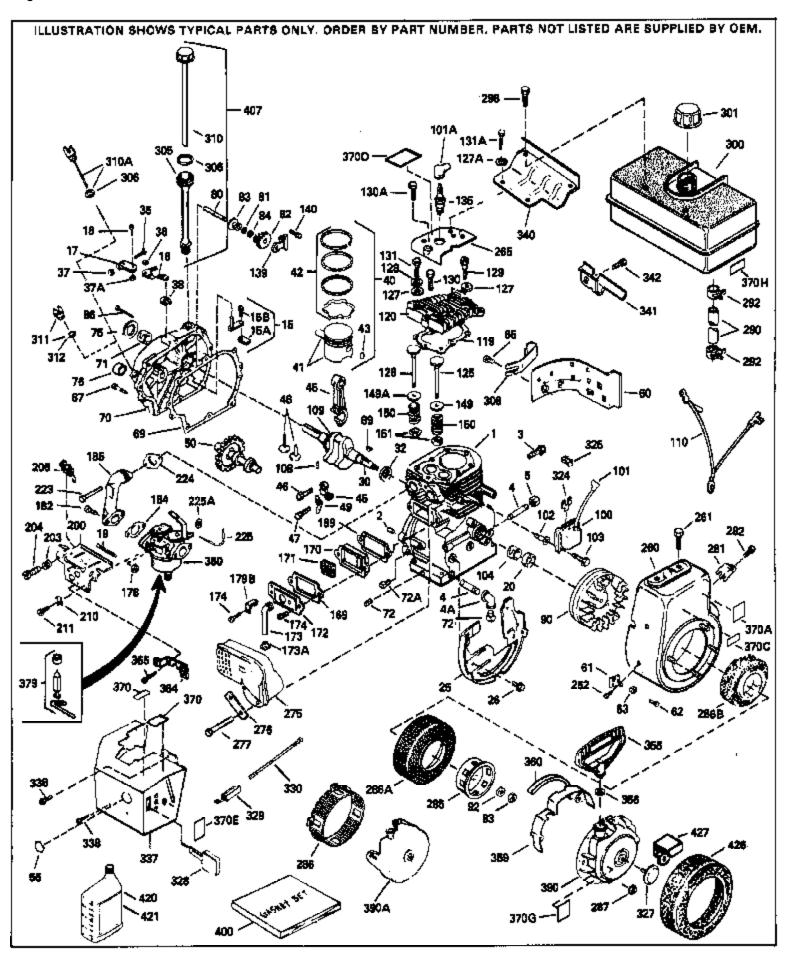

| Ref # | Part Number Qty |                                              |
|-------|-----------------|----------------------------------------------|
| 1     | 34348B          | Cylinder (Incl.2,20,72,72A) (3-1/8" B ore)   |
| 2     | 27652           | Pin, Dowel                                   |
| 15A   | 30700           | Yoke, Governor                               |
| 15B   | 650494          | Screw, 6-40 x 5/16"                          |
|       | 30699C          | Rod Assy., Governor (Incl. 15A & 15B)        |
|       | 33454           | Governor Lever Assy.                         |
|       | 29916           | Clamp, Governor lever                        |
|       | 650548          | Screw, 8-32 x 5/16"                          |
|       | 34663           | Spring, Speed control                        |
|       | 32630           | Seal, Oil                                    |
|       | 35256A          | Baffle, Blower housing                       |
|       | 650561          | Screw, 1/4-20 x 5/8"                         |
|       | 33365B          | Crankshaft (Incl. 108 & 109)                 |
|       | 29826           | Screw, 10-32 x 3/4"                          |
|       | 29918           | ·                                            |
|       |                 | Lockwasher, # 8 E.T.                         |
|       | 29216           | Nut & Lockwasher, 10-32 "Keps"               |
|       | 30322           | Locknut, Hex "Keps", 8-32                    |
|       | 29642           | Ring, Retaining                              |
|       | 34552           | Piston, Pin & Ring Set (Std.) (3-1/8")       |
|       | 34553           | Piston, Pin & Ring Set (.010" OS)            |
|       | 34554           | Piston, Pin & Ring Set (.020" OS)            |
|       | 34329A          | Piston & Pin Ass'y.(Std)(Incl.43)(3-1 /8")   |
|       | 34330A          | Piston & Pin Ass'y. (.010" OS)(Incl. 43)     |
|       | 34331A          | Piston & Pin Ass'y. (.020" OS)(Incl. 43)     |
|       | 34332           | Ring Set (Std.) (3-1/8" Bore)                |
|       | 34333           | Ring Set (.010" OS)                          |
|       | 34334           | Ring Set (.020" OS)                          |
| 43    | 27888           | Ring, Piston pin retaining                   |
| 45    | 32591C          | Rod Assy., Connecting (Incl. 49)             |
| 47    | 650662C         | Bolt, Connecting rod (2 pieces)              |
| 48    | 34034           | Lifter, Valve                                |
| 49    | 34242           | Dipper, Oil                                  |
| 50    | 34143           | Camshaft (MCR)                               |
| 60    | 33273A          | Extension, Blower housing                    |
| 65    | 650128          | Screw, 10-24 x 1/2"                          |
| 69    | 35262           | * Gasket, Cylinder cover                     |
|       | 33367B          | Cylinder Cover (Incl. 71, 75, 80, 311 & 312) |
|       | 33368           | Bushing, Crankshaft                          |
|       | 27642           | Plug, Oil drain                              |
|       | 31950           | Seal, Oil                                    |
|       | 31845           | Shaft, Mechanical governor                   |
|       | 30590A          | Washer, Flat                                 |
|       | 30591           | Gear Assy., Governor (Incl. 81)              |
|       | 30588A          | Spool, Governor                              |
|       | 29193           | Ring, Retaining                              |
|       | 650833          | Screw, 1/4-20 x 1-3/16"                      |
|       | 650832          | Screw, 1/4-20 x 1-11/16"                     |
|       | 32589           | Key, Flywheel                                |
|       | 650815          | Washer, Belleville                           |
|       |                 | ·                                            |
|       | 8116<br>610118  | Nut, Hex (1/2-20)                            |
|       |                 | Cover, Spark plug (Use as required)          |
|       | 650516          | Screw, 1/4-20 x 1-1/8                        |
|       | 29783           | Pin, Crankshaft gear                         |
|       | 33245           | Gear, Crankshaft                             |
|       | 34041A          | * Gasket, Head                               |
|       | 34030A          | Head, Cylinder                               |
|       | 27878A          | Exhaust Valve (Std.) (Incl. 151)             |
| 125   | 27880A          | Exhaust Valve (1/32" OS) (Incl. 151)         |
|       |                 |                                              |

| Ref #       | Part Number | Qtv | Description                                                    |
|-------------|-------------|-----|----------------------------------------------------------------|
|             | 34035       |     | Intake Valve (Std.) (Incl. 151)                                |
|             | 34036       |     | Intake Valve (1/32" OS) (Incl. 151)                            |
|             | 26073       |     | Washer, Flat (Use as required)                                 |
|             | 650570      |     | Washer, Flat (Use as required)                                 |
|             |             |     | ·                                                              |
|             | 650691      |     | Washer (Use as req., but not w/6021A screw)                    |
|             | 650690      |     | Washer, Belleville                                             |
|             | 650727      |     | Screw, 5/16-18 x 1-3/4" (Use as required)                      |
|             | 650694A     |     | Screw, 5/16-18 x 2" (Use as required)                          |
| 130A        | 6021A       |     | Screw, 5/16-18 x 1-1/2" (Use as required, but do notuse with   |
|             |             |     | 650691 washer)                                                 |
| 131         | 650802      |     | Screw, 1/4-20 x 5/8" (Use as required )                        |
|             | 650737      |     | Screw, 1/4-20 x 1/2" (Use as required )                        |
|             | 650738      |     | Screw, 1/4-20 x 5/8" (Use as required )                        |
|             | 650713      |     |                                                                |
|             |             |     | Screw, 5/16-18 x 5/8" (Use as require d)                       |
|             | 792028      |     | Screw, 5/16-18 x 7/8" (Use as require d)                       |
|             | 33636       |     | Resistor Spark Plug (RJ17LM)                                   |
|             | 33369       |     | Bracket, Governor gear                                         |
|             | 650836      |     | Screw, 10-24 x 1/2"                                            |
|             | 27882       |     | Cap, Upper valve spring                                        |
|             | 35862       |     | Seal Assy., Intake valve                                       |
| 150         | 27881       |     | Spring, Valve                                                  |
| 151         | 32581       |     | Cap, Lower valve spring                                        |
| 169         | 27896A      |     | * Gasket, Breather cover                                       |
| 170         | 28423       |     | Body, Breather                                                 |
| 171         | 28424       |     | Element, Breather                                              |
|             | 28425       |     | Cover, Valve spring                                            |
|             | 35350       |     | Tube, Breather                                                 |
|             | 650128      |     | Screw, 10-24 x 1/2"                                            |
|             | 650597      |     | Screw, 10-24 x 5/8"                                            |
|             | 29752       |     | Nut & Lockwasher, 1/4-28                                       |
|             | 30593       |     | Clip, Primer line (Use as required)                            |
|             | 30088A      |     | • • • •                                                        |
|             |             |     | Screw, 1/4-28 x 1"  * Cooket, Corburator                       |
|             | 33263       |     | * Gasket, Carburetor                                           |
|             | 34707       |     | Pipe, Intake                                                   |
|             | 31342       |     | Spring, Compression                                            |
|             | 650549      |     | Screw, 5-40 x 7/16"                                            |
|             | 610973      |     | Terminal Assy. (Use as required)                               |
|             | 27793       |     | Clip, Conduit                                                  |
|             | 28942       |     | Screw, 10-32 x 3/8"                                            |
|             | 650378      |     | Screw, Torx T-30, 5/16-18 x 1-1/8 "                            |
|             | 27915A      |     | * Gasket, Intake pipe                                          |
|             | 33375D      |     | Blower Housing (For electric starter)                          |
| 261         | 650788      |     | Screw, 5/16-18 x 3/4" (Use as require d)                       |
| 262         | 29747B      |     | Screw, 5/16-24 x 21/32"                                        |
| 265         | 33272B      |     | Cover, Cylinder head                                           |
| 275C        | 35824       |     | Muffler (Optional quiet muffler)                               |
| 277         | 650628A     |     | Screw, 5/16-18 x 2-3/8"                                        |
|             | 650696      |     | Screw, 5/16-18x2-3/4" (Used with 276A)                         |
|             | 33662       |     | Hub & Screen Assy., Starter                                    |
|             | 29774       |     | Fuel Line (Braided 8-1/4")(21 cm)(As req.)                     |
|             | 30705       |     | Fuel Line (Braided 16")(41 cm)(Use as req.)                    |
|             | 30962       |     | Fuel Line (Braided 32")(81 cm)(Use as req.)                    |
|             | 26460       |     | Clamp, Fuel line (Use as required)                             |
|             |             |     |                                                                |
|             | 410144B     |     | Fuel Cap (White Plastic)(Std)(1-1/2" I.D.)                     |
| <i>3</i> 01 | 33032       |     | Fuel Cap (Red Plastic) (Spurt Resistant, Low Profile) (1-3/16" |
|             |             |     | I.D.)                                                          |

| Ref #                                                                 | Part Number                                                                                                 | Qty Description                                                                                                                                                                                                                                                                                                                                                                                                                                                   |
|-----------------------------------------------------------------------|-------------------------------------------------------------------------------------------------------------|-------------------------------------------------------------------------------------------------------------------------------------------------------------------------------------------------------------------------------------------------------------------------------------------------------------------------------------------------------------------------------------------------------------------------------------------------------------------|
| 301                                                                   | 34210                                                                                                       | Fuel Cap (Red Plastic) (Spurt Resistant, High Profile) (1-3/16" I.D)                                                                                                                                                                                                                                                                                                                                                                                              |
| 310<br>320A<br>325<br>325<br>330<br>342<br>370J<br>370A<br>370<br>379 | 35355<br>30924A<br>32765<br>29443<br>34246<br>34069<br>30063<br>34870<br>34686<br>34346<br>631021<br>632351 | Fuel Cap (Red plastic) (1-1/2" I.D.) Dipstick (Incl. 306) Clamp, Blower housing extension Clip, Fuel line (Use as required) Clip, Ground wire (Use as required) Wire Harness (6-3/4") (7 Amp) Screw, Torx T-30, 1/4-20 x 1/2" Decal, Instruction Can be used on HM80 with diecast starter. Decal, Name Decal, Instruction Inlet Needle, Seat & Clip Assy. Carburetor (Incl. 184) (Refer to Division 5, Section A, page 188 for breakdown or Fiche18A-1, Grid F-5) |
|                                                                       | 33279G<br>35570                                                                                             | Gasket Set (Incl. items marked*)<br>Screen Seal (Can be used on HM80 with stamped steel<br>recoil starter)                                                                                                                                                                                                                                                                                                                                                        |
| 409                                                                   | 35569                                                                                                       | Spacer (Can be used on HM80 with stamped steel recoil starter)                                                                                                                                                                                                                                                                                                                                                                                                    |
| 410                                                                   | 730573                                                                                                      | Debris Screen Kit (Incl. 360, 370B, 387, 411 &413) (Can be used on HM80 with stamped steel recoil starter)                                                                                                                                                                                                                                                                                                                                                        |
| 411                                                                   | 35568                                                                                                       | Debris Screen (Can be used on HM80 with stamped steel recoil starter)                                                                                                                                                                                                                                                                                                                                                                                             |
| 413                                                                   | 650907                                                                                                      | Screw, 5/16-18 x 1-5/8" (Can be used on HM80 with stamped steel recoil starter)                                                                                                                                                                                                                                                                                                                                                                                   |
| 421                                                                   | 730225<br>730226<br>730572                                                                                  | SAE 30, 4-Cycle Engine Oil (Quart) SAE 5W30, 4-Cycle Engine Oil (Quart) Starter Muff Kit (Incl. 370J, 426 & 427) (Can be used on HM80 with die cast starter)                                                                                                                                                                                                                                                                                                      |
| 429                                                                   | 650868                                                                                                      | Screw, 8-18 $\times$ 1-1/8" (3 Required) (Use as required) (Refer to Mechanics Handbook for installation instructions).                                                                                                                                                                                                                                                                                                                                           |
| 430                                                                   | 611077                                                                                                      | Alternator, Add on (Use as required) (Refer to Mechanics Handbook for installation instructions).                                                                                                                                                                                                                                                                                                                                                                 |
| 431                                                                   | 590609                                                                                                      | Centering tube (Use with engines equipped with die cast aluminum starter)(Use as required) (Refer to Mechanics Handbook for installation instructions)                                                                                                                                                                                                                                                                                                            |
| 431                                                                   | 590610                                                                                                      | Centering tube (Use as required) (Refer to Mechanics Handbook for installation instructions).                                                                                                                                                                                                                                                                                                                                                                     |
| 432                                                                   | 611078                                                                                                      | A.C. Lighting Connector (Use as required) (Refer to Mechanics Handbook for installation instructions).                                                                                                                                                                                                                                                                                                                                                            |
| 432                                                                   | 611079                                                                                                      | D.C. Charging Connector (Use as required) (Refer to Mechanics Handbook for installation instructions).                                                                                                                                                                                                                                                                                                                                                            |
| 433                                                                   | 590611                                                                                                      | Alternator Shaft (4.00") (Use with engines equipped with cast aluminum starter)(Use as required) (Refer to Mechanics Handbook for installation instructions).                                                                                                                                                                                                                                                                                                     |
| 433                                                                   | 590636                                                                                                      | Alternator Shaft (Use with engines equipped with stamped steel starter)(Use as required) (Refer to Mechanics Handbook for installation instructions).                                                                                                                                                                                                                                                                                                             |