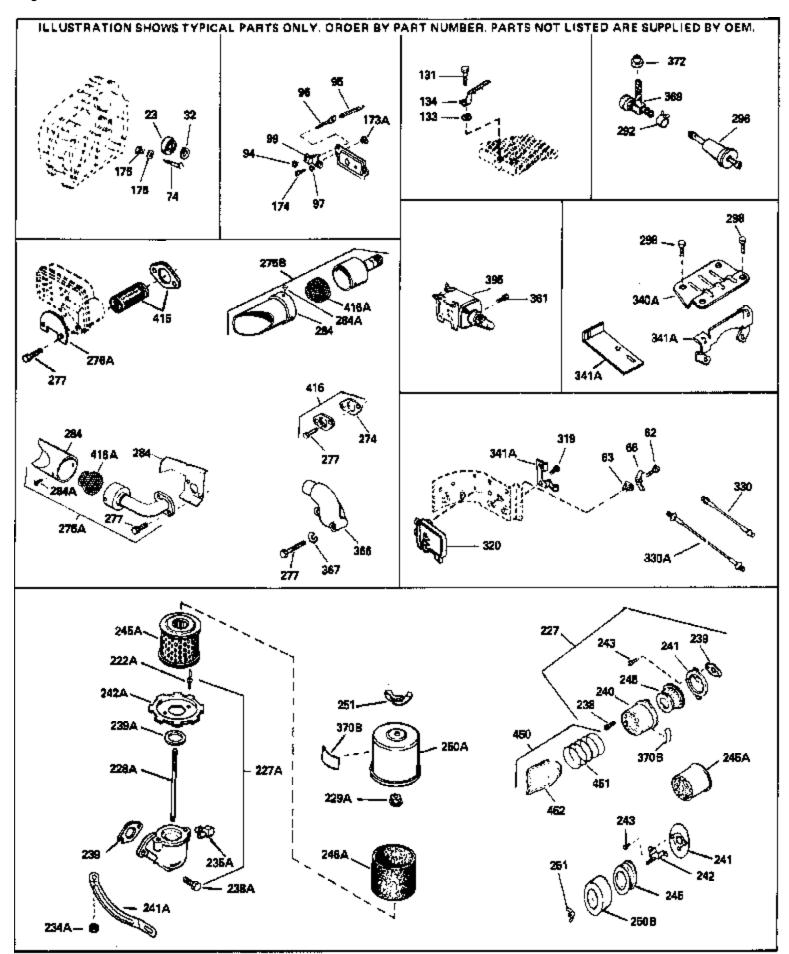

|               | 5 (1)   |                                                                     |
|---------------|---------|---------------------------------------------------------------------|
|               |         | Description Page 1997                                               |
|               | 31855   | Retainer, Bearing                                                   |
| 97            | 05000   | Lockwasher, Heavy split, #10 (Buy loc ally)                         |
|               | 650802  | Screw, 1/4-20 x 5/8" (Use as required )                             |
|               | 650737  | Screw, 1/4-20 x 1/2" (Use as required )                             |
| 131           | 650738  | Screw, 1/4-20 x 5/8" (Use as required )                             |
| 174           | 650128  | Screw, 10-24 x 1/2"                                                 |
| 174           | 650597  | Screw, 10-24 x 5/8"                                                 |
|               | 730127  | Air Cleaner Ass'y. (Incl.238,239,240,241,243,245 & 370)             |
| <del></del> . |         | (Use as required)                                                   |
| 227           | 730164  | Air Cleaner Ass'y. (Incl. 238, 239, 240, 241, 243 & 245) (Use       |
| 0004          | 050004  | as required)                                                        |
|               | 650824  | Stud, 1/4-20 x 7.33 (Use as required)                               |
| 228A          | 650851  | Stud, 1/4-20 x 8.1 (Use as required) (Used with drilled thru elbow) |
| 238           | 650152  | Screw, 8-32 x 3/8"                                                  |
|               | 27272A  | * Gasket, Air cleaner                                               |
|               | 27272A  | * Gasket, Air cleaner                                               |
|               | 31715   | Body, Air cleaner                                                   |
|               | 31691   | Bracket, Air cleaner                                                |
|               |         | ·                                                                   |
|               | 28820   | Screw, 10-32 x 1/2"                                                 |
|               | 30727   | Element, Air cleaner                                                |
|               | 34700   | Element, Air cleaner                                                |
|               | 35865   | Gasket, Exhaust (Use as required)                                   |
| 275C          | 35824   | Muffler (Optional quiet muffler)                                    |
| 275B          | 391026  | Muffler (Incl. 284, 284A & 416A) (This spark arresting muffler      |
|               |         | can be used on any model.)                                          |
| 277           | 650628A | Screw, 5/16-18 x 2-3/8"                                             |
|               | 650696  | Screw, 5/16-18x2-3/4" (Used with 276A)                              |
|               | 26460   | Clamp, Fuel line (Use as required)                                  |
|               | 28820   | Screw, 10-32 x 1/2"                                                 |
|               | 610938  | Regulator, Rectifier (7 Amp)                                        |
|               |         |                                                                     |
|               | 32765   | Clamp, Blower housing extension                                     |
|               | 34069   | Wire Harness (6-3/4") (7 Amp)                                       |
|               | 34070   | Wire Harness (24-1/4") (7 Amp)                                      |
|               | 30063   | Screw, Torx T-30, 1/4-20 x 1/2"                                     |
| 366           | 33621   | Elbow, Exhaust                                                      |
| 367           | 8274    | Washer, Lock                                                        |
| 370J          | 34870   | Decal, Instruction Can be used on HM80 with diecast starter.        |
|               | 34387   | Decal, Instruction Can be used on HM80 with stamped steel           |
|               |         | recoil starter.                                                     |
| 395           | 35763A  | Electric Starter Motor (12 Volt) (Refer to service number           |
|               |         | stamped on end cap of motor, or on decal for identification.        |
|               |         | Refer to Division 5, Section D, Page 20 for breakdown or            |
|               |         | Fiche 18A-1, Grids G-9, G-10 or G-11)                               |
|               |         | FIGURE TOTAL I, GRIGG G-0, G-10 OF G-11)                            |
| 395           | 33329D  | Starter Motor Kit (110-120 Volt) This 110-120 volt starter          |
|               |         | motor kit may have been added to this engine. It can be             |
|               |         | added only if cylinder hasdrilled and tapped starter mounting       |
|               |         | bosses and a ring gear flywheel. Refer to service number            |
|               |         | stamped on end cap of motor, or on decal for identification.        |
|               |         | ·                                                                   |
|               |         | Ref                                                                 |
| 408           | 35570   | Screen Seal (Can be used on HM80 with stamped steel                 |
| 100           |         | recoil starter)                                                     |
|               |         | 1000ii diartor)                                                     |

| Ref # | Part Number              | Qty | Description                                                                                                                                                   |
|-------|--------------------------|-----|---------------------------------------------------------------------------------------------------------------------------------------------------------------|
| 409   | 35569                    | •   | Spacer (Can be used on HM80 with stamped steel recoil starter)                                                                                                |
| 410   | 730573                   |     | Debris Screen Kit (Incl. 360, 370B, 387, 411 &413) (Can be used on HM80 with stamped steel recoil starter)                                                    |
| 411   | 35568                    |     | Debris Screen (Can be used on HM80 with stamped steel recoil starter)                                                                                         |
| 413   | 650907                   |     | Screw, 5/16-18 x 1-5/8" (Can be used on HM80 with stamped steel recoil starter)                                                                               |
|       | 730130<br>730572         |     | Exh.Adapter Kit (Incl.274,277)(Use as req.) Starter Muff Kit (Incl. 370J, 426 & 427) (Can be used on HM80 with die cast starter)                              |
| 429   | 650868                   |     | Screw, 8-18 $\times$ 1-1/8" (3 Required) (Use as required) (Refer to Mechanics Handbook for installation instructions).                                       |
| 430   | 611077                   |     | Alternator, Add on (Use as required) (Refer to Mechanics Handbook for installation instructions).                                                             |
| 431   | 590609                   |     | Centering tube (Use with engines equipped with die cast aluminum starter)(Use as required) (Refer to Mechanics Handbook for installation instructions)        |
| 431   | 590610                   |     | Centering tube (Use as required) (Refer to Mechanics Handbook for installation instructions).                                                                 |
| 432   | 611078                   |     | A.C. Lighting Connector (Use as required) (Refer to Mechanics Handbook for installation instructions).                                                        |
| 432   | 611079                   |     | D.C. Charging Connector (Use as required) (Refer to Mechanics Handbook for installation instructions).                                                        |
| 433   | 590611                   |     | Alternator Shaft (4.00") (Use with engines equipped with cast aluminum starter)(Use as required) (Refer to Mechanics Handbook for installation instructions). |
| 433   | 590636                   |     | Alternator Shaft (Use with engines equipped with stamped steel starter)(Use as required) (Refer to Mechanics Handbook for installation instructions).         |
| 451   | 730512<br>31667<br>31668 |     | Pre-Cleaner Kit (Incl. 451 & 452)<br>Spring Pre-cleaner bag<br>Bag, Pre-cleaner                                                                               |