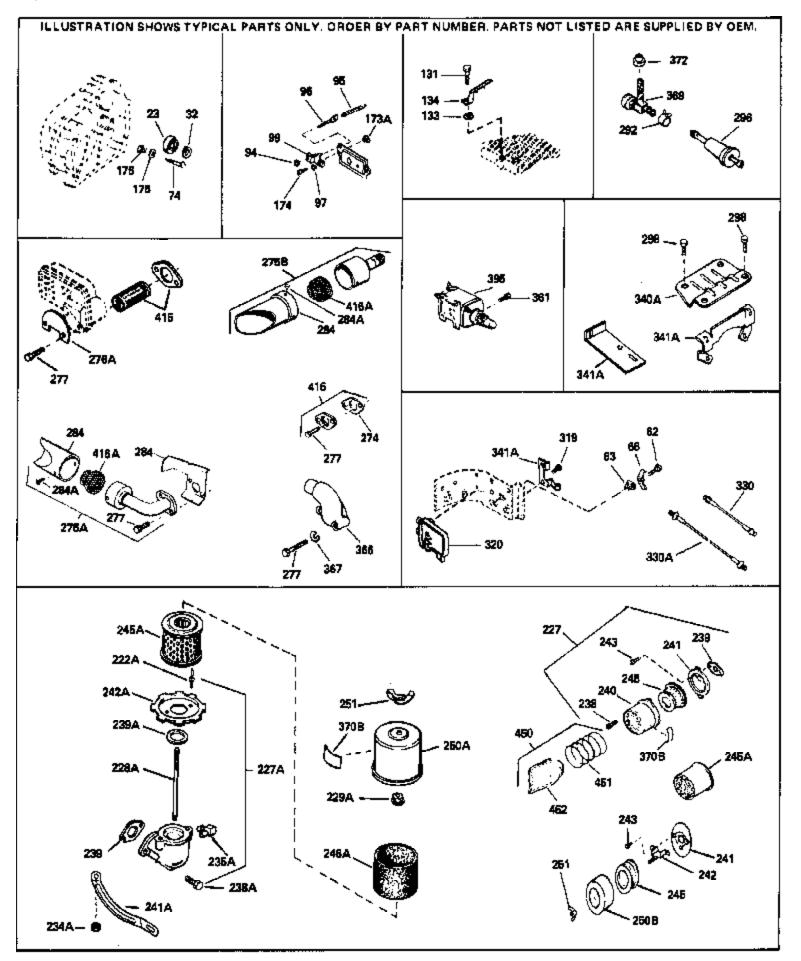

|      |        | Description                                                                               |
|------|--------|-------------------------------------------------------------------------------------------|
| 97   | 31855  | Retainer, Bearing<br>Lockwasher, Heavy split, #10 (Buy loc ally)                          |
|      | 650802 | Screw, 1/4-20 x 5/8" (Use as required )                                                   |
|      | 650737 | Screw, 1/4-20 x 1/2" (Use as required )                                                   |
|      | 650738 | Screw, 1/4-20 x 5/8" (Use as required )                                                   |
|      | 650128 | Screw, 10-24 x 1/2"                                                                       |
|      | 650597 | Screw, 10-24 x 5/8"                                                                       |
| 227  | 730127 | Air Cleaner Ass'y. (Incl.238,239,240,241,243,245 & 370)<br>(Use as required)              |
| 227  | 730164 | Air Cleaner Ass'y. (Incl. 238, 239, 240, 241, 243 & 245) (Use as required)                |
|      | 650824 | Stud, 1/4-20 x 7.33 (Use as required)                                                     |
| 228A | 650851 | Stud, 1/4-20 x 8.1 (Use as required) (Used with drilled thru elbow)                       |
|      | 27272A | * Gasket, Air cleaner                                                                     |
|      | 27272A | * Gasket, Air cleaner                                                                     |
|      | 33266  | Bracket, Air cleaner                                                                      |
| 242  | 33267  | Bracket, Air cleaner                                                                      |
|      | 28820  | Screw, 10-32 x 1/2"                                                                       |
|      | 33268  | Element, Air cleaner                                                                      |
|      | 34700  | Element, Air cleaner                                                                      |
| 250B | 33269A | Cover, Air cleaner                                                                        |
| 251  | 650513 | Nut, Wing, 1/2-20                                                                         |
|      | 35865  | Gasket, Exhaust (Use as required)                                                         |
| 275C | 35824  | Muffler (Optional quiet muffler)                                                          |
| 275B | 391026 | Muffler (Incl. 284, 284A & 416A) (This spark arresting muffler can be used on any model.) |
| 277A | 650696 | Screw, 5/16-18x2-3/4" (Used with 276A)                                                    |
|      | 650729 | Screw, 5/16-18 x 3-3/16"                                                                  |
|      | 26460  | Clamp, Fuel line (Use as required)                                                        |
|      | 650665 | Screw, 1/4-15 x 7/8"                                                                      |
|      | 28820  | Screw, 10-32 x 1/2"                                                                       |
|      | 32765  | Clamp, Blower housing extension                                                           |
|      | 610938 | Regulator, Rectifier (7 Amp)                                                              |
|      | 30063  | Screw, Torx T-30, 1/4-20 x 1/2"                                                           |
|      | 34870  | Decal, Instruction Can be used on HM80 with diecast starter.                              |
|      | 34387  | Decal, Instruction Can be used on HM80 with stamped steel recoil starter.                 |
| 395  | 35763A | Electric Starter Motor (12 Volt) (Refer to service number                                 |
|      |        | stamped on end cap of motor, or on decal for identification.                              |
|      |        | Refer to Division 5, Section D, Page 20 for breakdown or                                  |
|      |        | Fiche 18A-1, Grids G-9, G-10 or Ğ-11)                                                     |
| 205  | 33329D | Starter Motor Kit (110-120 Volt) This 110-120 volt starter                                |
| 595  |        | motor kit may have been added to this engine. It can be                                   |
|      |        | added only if cylinder hasdrilled and tapped starter mounting                             |
|      |        | bosses and a ring gear flywheel. Refer to service number                                  |
|      |        | stamped on end cap of motor, or on decal for identification.<br>Ref                       |
| 408  | 35570  | Screen Seal (Can be used on HM80 with stamped steel recoil starter)                       |
| 409  | 35569  | Spacer (Can be used on HM80 with stamped steel recoil                                     |
| 100  |        | starter)                                                                                  |
|      |        |                                                                                           |

|     |                  | / Description                                                                                                                                                 |
|-----|------------------|---------------------------------------------------------------------------------------------------------------------------------------------------------------|
| 410 | 730573           | Debris Screen Kit (Incl. 360, 370B, 387, 411 &413) (Can be used on HM80 with stamped steel recoil starter)                                                    |
| 411 | 35568            | Debris Screen (Can be used on HM80 with stamped steel recoil starter)                                                                                         |
| 413 | 650907           | Screw, 5/16-18 x 1-5/8" (Can be used on HM80 with stamped steel recoil starter)                                                                               |
| -   | 730130<br>730572 | Exh.Adapter Kit (Incl.274,277)(Use as req.)<br>Starter Muff Kit (Incl. 370J, 426 & 4 27) (Can be used on<br>HM80 with die cast starter)                       |
| 429 | 650868           | Screw, 8-18 x 1-1/8" (3 Required) (Use as required) (Refer to Mechanics Handbook for installation instructions).                                              |
| 430 | 611077           | Alternator, Add on (Use as required) (Refer to Mechanics Handbook for installation instructions).                                                             |
| 431 | 590609           | Centering tube (Use with engines equipped with die cast<br>aluminum starter)(Use as required) (Refer to Mechanics<br>Handbook for installation instructions)  |
| 431 | 590610           | Centering tube (Use as required) (Refer to Mechanics Handbook for installation instructions).                                                                 |
| 432 | 611078           | A.C. Lighting Connector (Use as required) (Refer to<br>Mechanics Handbook for installation instructions).                                                     |
| 432 | 611079           | D.C. Charging Connector (Use as required) (Refer to<br>Mechanics Handbook for installation instructions).                                                     |
| 433 | 590611           | Alternator Shaft (4.00") (Use with engines equipped with cast aluminum starter)(Use as required) (Refer to Mechanics Handbook for installation instructions). |
| 433 | 590636           | Alternator Shaft (Use with engines equipped with stamped steel starter)(Use as required) (Refer to Mechanics Handbook for installation instructions).         |