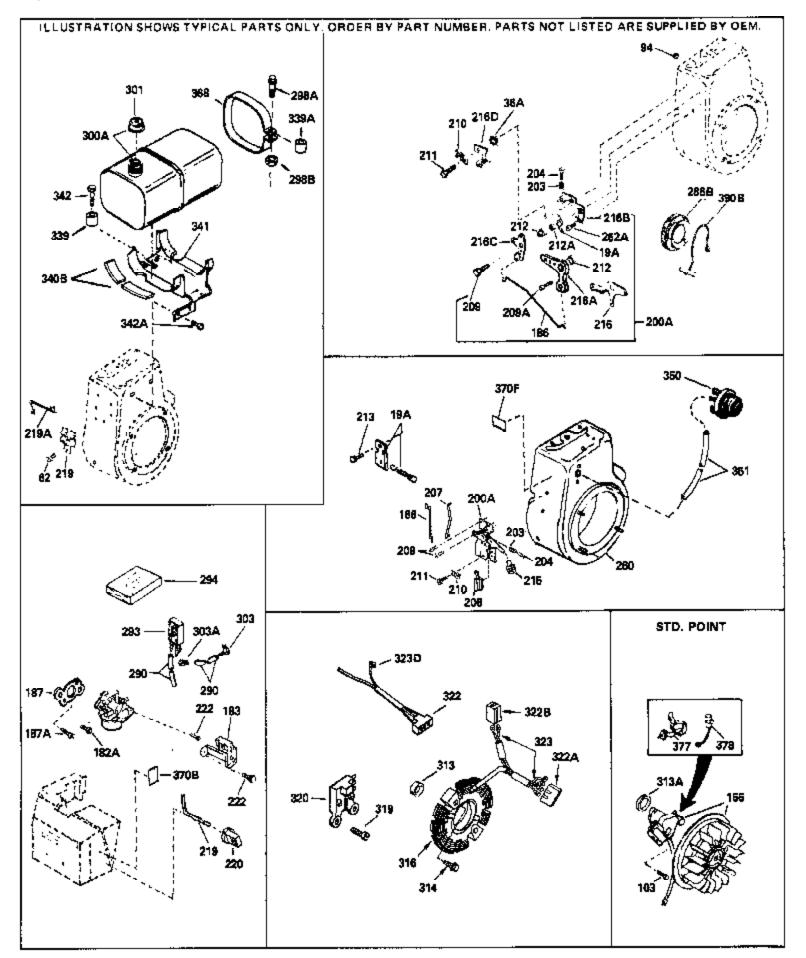

|                                                                                                                                                   | Part Number                                                                                                                                                                                                 | Description                                                                                                                                                                                                                                                                                                                                                                                                                                                                                                                                                                                                                                                                                                                                                                       |
|---------------------------------------------------------------------------------------------------------------------------------------------------|-------------------------------------------------------------------------------------------------------------------------------------------------------------------------------------------------------------|-----------------------------------------------------------------------------------------------------------------------------------------------------------------------------------------------------------------------------------------------------------------------------------------------------------------------------------------------------------------------------------------------------------------------------------------------------------------------------------------------------------------------------------------------------------------------------------------------------------------------------------------------------------------------------------------------------------------------------------------------------------------------------------|
|                                                                                                                                                   | 650516<br>610979                                                                                                                                                                                            | Screw, 1/4-20 x 1-1/8<br>Magneto (w/ring gear) (12 Volt, 7 Amp ) NOTE: The<br>complete magneto is not available as an assembly. The<br>magneto number is shown for reference purposes only. Order<br>component parts individually, as shown in parts list. (Refer to<br>Division 5, Section B, page 36 for breakdown or Fiche 18A-1,<br>Grid G                                                                                                                                                                                                                                                                                                                                                                                                                                    |
|                                                                                                                                                   | 33372<br>730152                                                                                                                                                                                             | Link, Governor lever-to-bellcrank<br>Control Bracket (Incl. 19, 19A, 209A, 212, 212A, 216A,<br>216B, 216C & 262A)                                                                                                                                                                                                                                                                                                                                                                                                                                                                                                                                                                                                                                                                 |
| 204<br>206<br>207<br>209A<br>210<br>211<br>212<br>212A<br>216B<br>216A<br>216C<br>260<br>262A<br>275C<br>277A<br>286B<br>290<br>290<br>290<br>301 | 32924<br>650688<br>610973<br>33878<br>30312<br>27793<br>28942<br>29530<br>28562<br>30199A<br>30712<br>30201A<br>33375D<br>650399<br>35824<br>650696<br>33662<br>29774<br>30705<br>30962<br>410144B<br>33032 | Spring, Compression<br>Screw, 10-32 x 1"<br>Terminal Assy. (Use as required)<br>Link, Governor-to-throttle<br>Screw, 10-32 x 1/2"<br>Clip, Conduit<br>Screw, 10-32 x 3/8"<br>Bushing, Bellcrank lever<br>Bushing, RM. adjusting lever<br>Bracket, Speed adjusting (Incl.100 & 324)<br>Lever, Bellcrank<br>Lever, Speed control<br>Blower Housing (For electric starter)<br>Screw, 10-32 x 5/8"<br>Muffler (Optional quiet muffler)<br>Screw, 5/16-18x2-3/4" (Used with 276A )<br>Hub & Screen Assy., Starter<br>Fuel Line (Braided 8-1/4")(21 cm)(As req.)<br>Fuel Line (Braided 32")(81 cm)(Use as req.)<br>Fuel Line (Braided 32")(81 cm)(Use as req.)<br>Fuel Cap (White Plastic)(Std)(1-1/2" I.D.)<br>Fuel Cap (Red Plastic) (Spurt Resistant, Low Profile) (1-3/16"<br>I.D.) |
| 301                                                                                                                                               | 34210                                                                                                                                                                                                       | Fuel Cap (Red Plastic) (Spurt Resistant, High Profile)<br>(1-3/16" I.D)                                                                                                                                                                                                                                                                                                                                                                                                                                                                                                                                                                                                                                                                                                           |
| 313A<br>319<br>320A<br>320<br>339<br>341<br>342<br>370J                                                                                           | 35355<br>33876<br>28820<br>32765<br>610938<br>35038<br>34155<br>650561<br>34870<br>34387                                                                                                                    | Fuel Cap (Red plastic) (1-1/2" I.D.)<br>Gasket, Stator<br>Screw, 10-32 x 1/2"<br>Clamp, Blower housing extension<br>Regulator, Rectifier (7 Amp)<br>Spacer, Tank<br>Bracket, Fuel tank mounting<br>Screw, 1/4-20 x 5/8"<br>Decal, Instruction Can be used on HM80 with diecast starter.<br>Decal, Instruction Can be used on HM80 with stamped steel<br>recoil starter.                                                                                                                                                                                                                                                                                                                                                                                                           |
| 378                                                                                                                                               | 30547A<br>610767A<br>35570                                                                                                                                                                                  | Contact Assy., Breaker<br>Condenser<br>Screen Seal (Can be used on HM80 with stamped steel<br>recoil starter)                                                                                                                                                                                                                                                                                                                                                                                                                                                                                                                                                                                                                                                                     |
| 409                                                                                                                                               | 35569                                                                                                                                                                                                       | Spacer (Can be used on HM80 with stamped steel recoil starter)                                                                                                                                                                                                                                                                                                                                                                                                                                                                                                                                                                                                                                                                                                                    |
| 410                                                                                                                                               | 730573                                                                                                                                                                                                      | Debris Screen Kit (Incl. 360, 370B, 387, 411 &413) (Can be used on HM80 with stamped steel recoil starter)                                                                                                                                                                                                                                                                                                                                                                                                                                                                                                                                                                                                                                                                        |

| Ref # | Part Number Q | ty Description                                                                                                                                                |
|-------|---------------|---------------------------------------------------------------------------------------------------------------------------------------------------------------|
| 411   | 35568         | Debris Screen (Can be used on HM80 with stamped steel recoil starter)                                                                                         |
| 413   | 650907        | Screw, 5/16-18 x 1-5/8" (Can be used on HM80 with stamped steel recoil starter)                                                                               |
| 425   | 730572        | Starter Muff Kit (Incl. 370J, 426 & 4 27) (Can be used on HM80 with die cast starter)                                                                         |
| 429   | 650868        | Screw, 8-18 x 1-1/8" (3 Required) (Use as required) (Refer to Mechanics Handbook for installation instructions).                                              |
| 430   | 611077        | Alternator, Add on (Use as required) (Refer to Mechanics Handbook for installation instructions).                                                             |
| 431   | 590609        | Centering tube (Use with engines equipped with die cast<br>aluminum starter)(Use as required) (Refer to Mechanics<br>Handbook for installation instructions)  |
| 431   | 590610        | Centering tube (Use as required) (Refer to Mechanics Handbook for installation instructions).                                                                 |
| 432   | 611078        | A.C. Lighting Connector (Use as required) (Refer to<br>Mechanics Handbook for installation instructions).                                                     |
| 432   | 611079        | D.C. Charging Connector (Use as required) (Refer to<br>Mechanics Handbook for installation instructions).                                                     |
| 433   | 590611        | Alternator Shaft (4.00") (Use with engines equipped with cast aluminum starter)(Use as required) (Refer to Mechanics Handbook for installation instructions). |
| 433   | 590636        | Alternator Shaft (Use with engines equipped with stamped steel starter)(Use as required) (Refer to Mechanics Handbook for installation instructions).         |