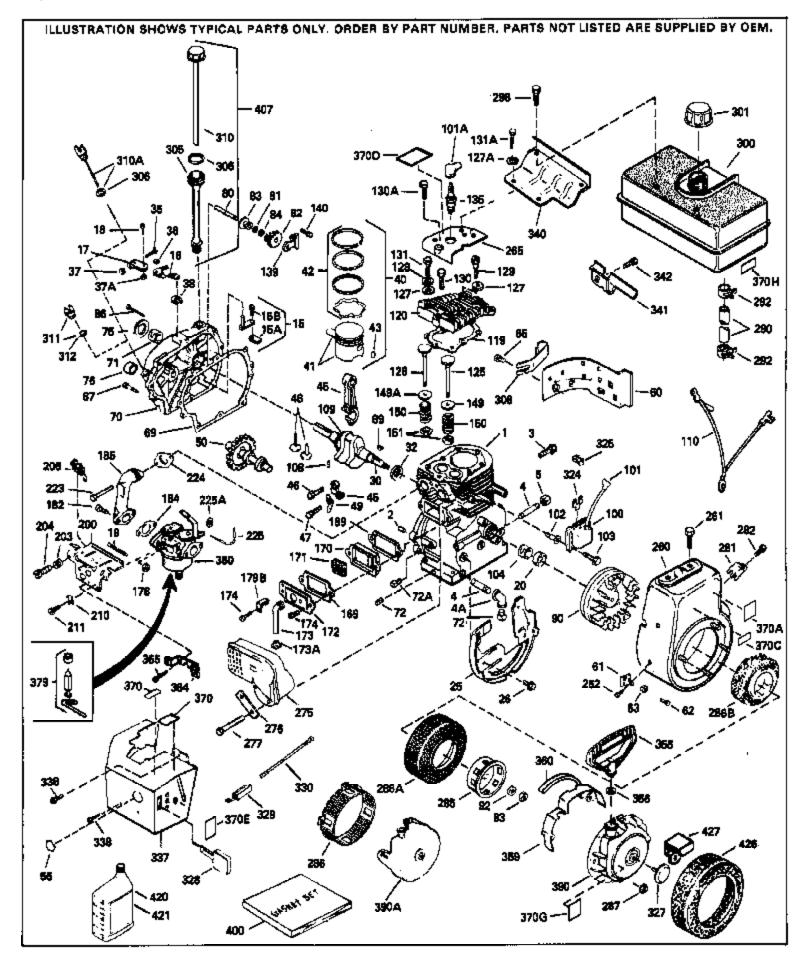

|     |                 | ty Description                               |
|-----|-----------------|----------------------------------------------|
|     | 34348B          | Cylinder (Incl.2,20,72,72A) (3-1/8" B ore)   |
|     | 27652           | Pin, Dowel                                   |
|     | 30699C          | Rod Assy., Governor (Incl. 15A & 15B)        |
|     | 30700           | Yoke, Governor                               |
|     | 650494          | Screw, 6-40 x 5/16"                          |
|     | 33454           | Governor Lever Assy.                         |
|     | 29916           | Clamp, Governor lever                        |
|     | 650548          | Screw, 8-32 x 5/16"                          |
|     | 33578           | Spring, Governor                             |
|     | 32630           | Seal, Oil                                    |
| 25  | 35256A          | Baffle, Blower housing                       |
| 26  | 650561          | Screw, 1/4-20 x 5/8"                         |
| 30  | 33365B          | Crankshaft (Incl. 108 & 109)                 |
| 35  | 29826           | Screw, 10-32 x 3/4"                          |
| 36  | 29918           | Lockwasher, # 8 E.T.                         |
| 37  | 29216           | Nut & Lockwasher, 10-32 "Keps"               |
| 37A | 30322           | Locknut, Hex "Keps", 8-32                    |
| 38  | 29642           | Ring, Retaining                              |
|     | 34552           | Piston, Pin & Ring Set (Std.) (3-1/8")       |
|     | 34553           | Piston, Pin & Ring Set (.010" OS)            |
|     | 34554           | Piston, Pin & Ring Set (.020" OS)            |
|     | 34329A          | Piston & Pin Ass'y.(Std)(Incl.43)(3-1 /8")   |
|     | 34330A          | Piston & Pin Ass'y. (.010" OS)(Incl. 43)     |
|     | 34331A          | Piston & Pin Ass'y. (.020" OS)(Incl. 43)     |
|     | 34332           | Ring Set (Std.) (3-1/8" Bore)                |
|     | 34333           | Ring Set (.010" OS)                          |
|     | 34334           | Ring Set (.020" OS)                          |
|     | 27888           | Ring, Piston pin retaining                   |
|     | 32591C          | Rod Assy., Connecting (Incl. 49)             |
|     | 650662C         | Bolt, Connecting rod (2 pieces)              |
|     | 34034           | Lifter, Valve                                |
|     | 34242           | Dipper, Oil                                  |
|     | 34143           | Camshaft (MCR)                               |
|     | 33273A          | Extension, Blower housing                    |
|     | 650128          | Screw, $10-24 \times 1/2$ "                  |
|     | 35262           | * Gasket, Cylinder cover                     |
|     | 33367B          |                                              |
|     | 33368           | Cylinder Cover (Incl. 71, 75, 80, 311 & 312) |
|     | 27642           | Bushing, Crankshaft                          |
|     | 9556            | Plug, Oil drain                              |
|     |                 | Plug, Pipe                                   |
|     | 31950<br>31845  | Seal, Oil<br>Shaft Mochanical governor       |
|     | 31845<br>30590A | Shaft, Mechanical governor                   |
|     |                 | Washer, Flat                                 |
|     | 30591           | Gear Assy., Governor (Incl. 81)              |
|     | 30588A          | Spool, Governor                              |
|     | 29193           | Ring, Retaining                              |
|     | 650833          | Screw, 1/4-20 x 1-3/16"                      |
|     | 650832          | Screw, 1/4-20 x 1-11/16"                     |
|     | 32589           | Key, Flywheel                                |
|     | 650815          | Washer, Belleville                           |
|     | 8116            | Nut, Hex (1/2-20)                            |
|     | 610118          | Cover, Spark plug (Use as required)          |
|     | 650516          | Screw, 1/4-20 x 1-1/8                        |
|     | 29783           | Pin, Crankshaft gear                         |
|     | 33245           | Gear, Crankshaft                             |
| 119 | 34041A          | * Gasket, Head                               |
|     | 34030A          | Head, Cylinder                               |
| 125 | 27878A          | Exhaust Valve (Std.) (Incl. 151)             |
|     |                 |                                              |

| D.( // | D (N )  | ~   |                                                              |
|--------|---------|-----|--------------------------------------------------------------|
|        |         | Qty | Description                                                  |
| 125    | 27880A  |     | Exhaust Valve (1/32" OS) (Incl. 151)                         |
| 126    | 34035   |     | Intake Valve (Std.) (Incl. 151)                              |
|        | 34036   |     | Intake Valve (1/32" OS) (Incl. 151)                          |
|        | 26073   |     | Washer, Flat (Use as required)                               |
|        |         |     |                                                              |
|        | 650570  |     | Washer, Flat (Use as required)                               |
|        | 650691  |     | Washer (Use as req., but not w/6021A screw)                  |
| 128    | 650690  |     | Washer, Belleville                                           |
| 129    | 650727  |     | Screw, 5/16-18 x 1-3/4" (Use as requi red)                   |
|        | 650694A |     | Screw, 5/16-18 x 2" (Use as required)                        |
|        | 6021A   |     | Screw, 5/16-18 x 1-1/2" (Use as required, but do notuse with |
| 130A   | 00217   |     |                                                              |
|        |         |     | 650691 washer)                                               |
| 131A   | 650713  |     | Screw, 5/16-18 x 5/8" (Use as require d)                     |
|        | 792028  |     |                                                              |
|        |         |     | Screw, 5/16-18 x 7/8" (Use as require d)                     |
|        | 650802  |     | Screw, 1/4-20 x 5/8" (Use as required )                      |
| 131    | 650737  |     | Screw, 1/4-20 x 1/2" (Use as required )                      |
| 131    | 650738  |     | Screw, 1/4-20 x 5/8" (Use as required )                      |
| 135    | 33636   |     | Resistor Spark Plug (RJ17LM)                                 |
|        | 33369   |     | Bracket, Governor gear                                       |
|        | 650836  |     |                                                              |
|        |         |     | Screw, 10-24 x 1/2"                                          |
|        | 27882   |     | Cap, Upper valve spring                                      |
|        | 27882   |     | Cap, Upper valve spring                                      |
| 150    | 27881   |     | Spring, Valve                                                |
| 151    | 32581   |     | Cap, Lower valve spring                                      |
|        | 27896A  |     | * Gasket, Breather cover                                     |
|        | 28423   |     | Body, Breather                                               |
|        |         |     |                                                              |
|        | 28424   |     | Element, Breather                                            |
|        | 28425   |     | Cover, Valve spring                                          |
| 173    | 35350   |     | Tube, Breather                                               |
| 174    | 650128  |     | Screw, 10-24 x 1/2"                                          |
|        | 650597  |     | Screw, 10-24 x 5/8"                                          |
|        | 29752   |     | Nut & Lockwasher, 1/4-28                                     |
|        | 30593   |     |                                                              |
|        |         |     | Clip, Primer line (Use as required)                          |
|        | 30088A  |     | Screw, 1/4-28 x 1"                                           |
|        | 33263   |     | * Gasket, Carburetor                                         |
| 185    | 33877   |     | Pipe, Intake                                                 |
| 203    | 32924   |     | Spring, Compression                                          |
|        | 650688  |     | Screw, 10-32 x 1"                                            |
|        | 610973  |     | Terminal Assy. (Use as required)                             |
|        | 27793   |     |                                                              |
|        |         |     | Clip, Conduit                                                |
|        | 28942   |     | Screw, 10-32 x 3/8"                                          |
|        | 650378  |     | Screw, Torx T-30, 5/16-18 x 1-1/8 "                          |
|        | 27915A  |     | * Gasket, Intake pipe                                        |
| 260    | 33375D  |     | Blower Housing (For electric starter)                        |
|        | 650788  |     | Screw, 5/16-18 x 3/4" (Use as require d)                     |
|        | 29747B  |     | Screw, 5/16-24 x 21/32"                                      |
|        | 33272B  |     | Cover, Cylinder head                                         |
|        |         |     |                                                              |
|        | 33280A  |     | Muffler                                                      |
|        | 35824   |     | Muffler (Optional quiet muffler)                             |
|        | 31588   |     | Plate, Muffler locking                                       |
| 277A   | 650696  |     | Screw, 5/16-18x2-3/4" (Used with 276A)                       |
|        | 650729  |     | Screw, 5/16-18 x 3-3/16"                                     |
|        | 33662   |     | Hub & Screen Assy., Starter                                  |
|        | 29752   |     | Nut & Lockwasher, 1/4-28                                     |
|        |         |     |                                                              |
|        | 29774   |     | Fuel Line (Braided 8-1/4")(21 cm)(As req.)                   |
|        | 30705   |     | Fuel Line (Braided 16")(41 cm)(Use as req.)                  |
|        | 30962   |     | Fuel Line (Braided 32")(81 cm)(Use as req.)                  |
| 292    | 26460   |     | Clamp, Fuel line (Use as required)                           |
|        |         |     |                                                              |

|                                                                                              | Part Number                                                                                                                             | Qty Description                                                                                                                                                                                                                                                                                                                                                                                                                                                                                                                                                                                                                                                              |
|----------------------------------------------------------------------------------------------|-----------------------------------------------------------------------------------------------------------------------------------------|------------------------------------------------------------------------------------------------------------------------------------------------------------------------------------------------------------------------------------------------------------------------------------------------------------------------------------------------------------------------------------------------------------------------------------------------------------------------------------------------------------------------------------------------------------------------------------------------------------------------------------------------------------------------------|
|                                                                                              | 650665<br>34156A                                                                                                                        | Screw, 1/4-15 x 7/8"<br>Fuel Tank (Incl. 292 & 301) NOTE: These tanks were<br>builtwith different size fuel inlet openings. Tanks with the<br>1-3/16" I.D. opening use fuel cap 34210. Tanks with the<br>1-1/2" I.D. opening use fuel cap 35355.                                                                                                                                                                                                                                                                                                                                                                                                                             |
|                                                                                              | 410144B<br>33032                                                                                                                        | Fuel Cap (White Plastic)(Std)(1-1/2" I.D.)<br>Fuel Cap (Red Plastic) (Spurt Resistant, Low Profile) (1-3/16"<br>I.D.)                                                                                                                                                                                                                                                                                                                                                                                                                                                                                                                                                        |
| 301                                                                                          | 34210                                                                                                                                   | Fuel Cap (Red Plastic) (Spurt Resistant, High Profile)<br>(1-3/16" I.D)                                                                                                                                                                                                                                                                                                                                                                                                                                                                                                                                                                                                      |
| 306<br>310<br>310A<br>320A<br>325<br>325<br>340<br>341<br>342<br>370J<br>370J<br>370A<br>379 | 35355<br>29673<br>31297<br>35941<br>32765<br>29443<br>34246<br>34154<br>34155<br>650561<br>34870<br>34346<br>550223<br>631021<br>631979 | <ul> <li>Fuel Cap (Red plastic) (1-1/2" I.D.)</li> <li>* Gasket, Oil fill</li> <li>Dipstick (Incl. 306)</li> <li>Dipstick (Incl. 306)</li> <li>Clamp, Blower housing extension</li> <li>Clip, Fuel line (Use as required)</li> <li>Clip, Ground wire (Use as required)</li> <li>Plate, Fuel tank mounting</li> <li>Bracket, Fuel tank mounting</li> <li>Screw, 1/4-20 x 5/8"</li> <li>Decal, Instruction Can be used on HM80 with diecast starter.</li> <li>Decal, Instruction</li> <li>Decal, Name</li> <li>Inlet Needle, Seat &amp; Clip Assy.</li> <li>Carburetor (Incl. 184) (Refer to Division 5, Section A, page 150 for breakdown or Fiche18A-1, Grid E-7)</li> </ul> |
| 390                                                                                          | 590479                                                                                                                                  | Rewind Starter (Refer to Division 5, Section C, page 30 for breakdown or Fiche 18A-1, Grid G-5)                                                                                                                                                                                                                                                                                                                                                                                                                                                                                                                                                                              |
|                                                                                              | 33279G<br>35570                                                                                                                         | Gasket Set (Incl. items marked*)<br>Screen Seal (Can be used on HM80 with stamped steel<br>recoil starter)                                                                                                                                                                                                                                                                                                                                                                                                                                                                                                                                                                   |
| 409                                                                                          | 35569                                                                                                                                   | Spacer (Can be used on HM80 with stamped steel recoil starter)                                                                                                                                                                                                                                                                                                                                                                                                                                                                                                                                                                                                               |
| 410                                                                                          | 730573                                                                                                                                  | Debris Screen Kit (Incl. 360, 370B, 387, 411 &413) (Can be used on HM80 with stamped steel recoil starter)                                                                                                                                                                                                                                                                                                                                                                                                                                                                                                                                                                   |
| 411                                                                                          | 35568                                                                                                                                   | Debris Screen (Can be used on HM80 with stamped steel recoil starter)                                                                                                                                                                                                                                                                                                                                                                                                                                                                                                                                                                                                        |
| 413                                                                                          | 650907                                                                                                                                  | Screw, 5/16-18 x 1-5/8" (Can be used on HM80 with stamped steel recoil starter)                                                                                                                                                                                                                                                                                                                                                                                                                                                                                                                                                                                              |
| 421                                                                                          | 730225<br>730226<br>730572                                                                                                              | SAE 30, 4-Cycle Engine Oil (Quart)<br>SAE 5W30, 4-Cycle Engine Oil (Quart)<br>Starter Muff Kit (Incl. 370J, 426 & 4 27) (Can be used on<br>HM80 with die cast starter)                                                                                                                                                                                                                                                                                                                                                                                                                                                                                                       |
| 429                                                                                          | 650868                                                                                                                                  | Screw, 8-18 x 1-1/8" (3 Required) (Use as required) (Refer to Mechanics Handbook for installation instructions).                                                                                                                                                                                                                                                                                                                                                                                                                                                                                                                                                             |
| 430                                                                                          | 611077                                                                                                                                  | Alternator, Add on (Use as required) (Refer to Mechanics Handbook for installation instructions).                                                                                                                                                                                                                                                                                                                                                                                                                                                                                                                                                                            |
| 431                                                                                          | 590609                                                                                                                                  | Centering tube (Use with engines equipped with die cast<br>aluminum starter)(Use as required) (Refer to Mechanics<br>Handbook for installation instructions)                                                                                                                                                                                                                                                                                                                                                                                                                                                                                                                 |

| Ref # | Part Number 0 | Qty Description                                                                                                                                                     |
|-------|---------------|---------------------------------------------------------------------------------------------------------------------------------------------------------------------|
| 431   | 590610        | Centering tube (Use as required) (Refer to Mechanics<br>Handbook for installation instructions).                                                                    |
| 432   | 611078        | A.C. Lighting Connector (Use as required) (Refer to<br>Mechanics Handbook for installation instructions).                                                           |
| 432   | 611079        | D.C. Charging Connector (Use as required) (Refer to<br>Mechanics Handbook for installation instructions).                                                           |
| 433   | 590611        | Alternator Shaft (4.00") (Use with engines equipped with cast<br>aluminum starter)(Use as required) (Refer to Mechanics<br>Handbook for installation instructions). |
| 433   | 590636        | Alternator Shaft (Use with engines equipped with stamped steel starter)(Use as required) (Refer to Mechanics Handbook for installation instructions).               |