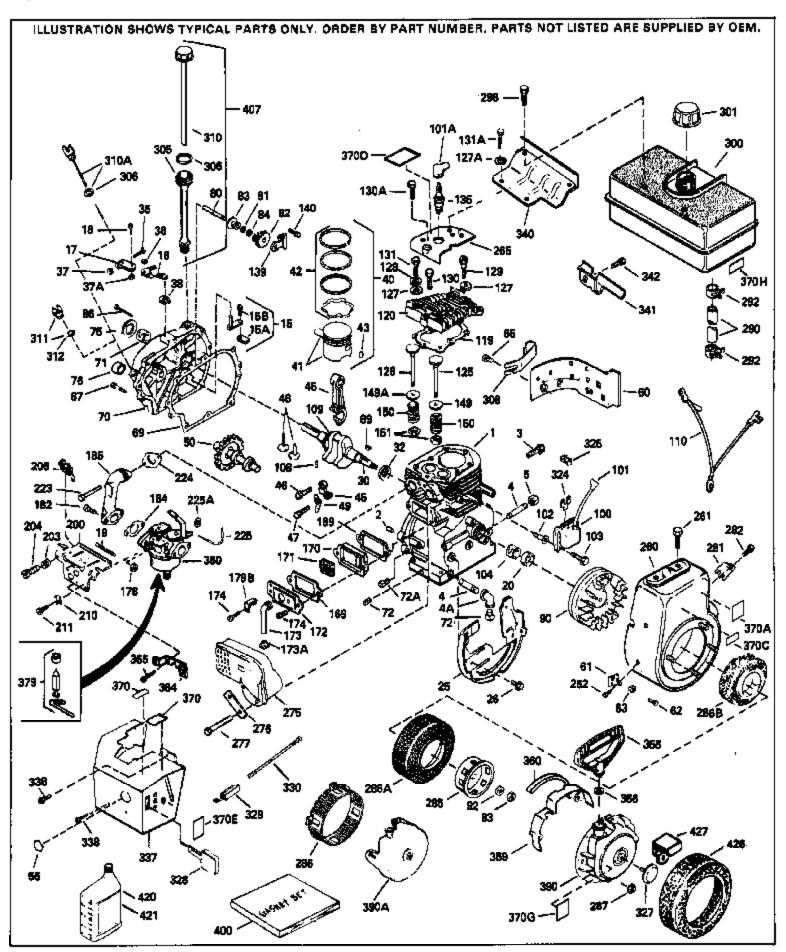

| Ref # | Part Number Qt  |                                                                          |
|-------|-----------------|--------------------------------------------------------------------------|
| 1     | 34348B          | Cylinder (Incl.2,20,72,72A) (3-1/8" B ore)                               |
| 2     | 27652           | Pin, Dowel                                                               |
| 15B   | 650494          | Screw, 6-40 x 5/16"                                                      |
| 15    | 30699C          | Rod Assy., Governor (Incl. 15A & 15B)                                    |
| 15A   | 30700           | Yoke, Governor                                                           |
| 16    | 33454           | Governor Lever Assy.                                                     |
| 17    | 29916           | Clamp, Governor lever                                                    |
| 18    | 650548          | Screw, 8-32 x 5/16"                                                      |
| 19    | 34663           | Spring, Speed control                                                    |
|       | 32630           | Seal, Oil                                                                |
|       | 35256A          | Baffle, Blower housing                                                   |
|       | 650561          | Screw, 1/4-20 x 5/8"                                                     |
|       | 33365B          | Crankshaft (Incl. 108 & 109)                                             |
|       | 29826           | Screw, 10-32 x 3/4"                                                      |
|       | 29918           | Lockwasher, # 8 E.T.                                                     |
|       | 29216           | Nut & Lockwasher, 10-32 "Keps"                                           |
|       | 30322           | Locknut, Hex "Keps", 8-32                                                |
|       | 29642           | Ring, Retaining                                                          |
|       | 34552           | Piston, Pin & Ring Set (Std.) (3-1/8")                                   |
|       | 34553           | Piston, Pin & Ring Set (.010" OS)                                        |
|       | 34554           | Piston, Pin & Ring Set (.020" OS)                                        |
|       | 34329A          | Piston & Pin Ass'y.(Std)(Incl.43)(3-1 /8")                               |
|       | 34330A          | Piston & Pin Ass'y. (.010" OS)(Incl. 43)                                 |
|       | 34331A          | Piston & Pin Ass'y. (.020" OS)(Incl. 43)                                 |
|       | 34332           | Ring Set (Std.) (3-1/8" Bore)                                            |
|       | 34333           | Ring Set (J.010" OS)                                                     |
|       | 34334           | Ring Set (.020" OS)                                                      |
|       | 27888           | Ring, Piston pin retaining                                               |
|       | 32591C          | Rod Assy., Connecting (Incl. 49)                                         |
|       | 650662C         | Bolt, Connecting rod (2 pieces)                                          |
|       | 34034           | Lifter, Valve                                                            |
|       | 34242           | Dipper, Oil                                                              |
|       | 34143           | Camshaft (MCR)                                                           |
|       | 33273A          | Extension, Blower housing                                                |
|       | 650128          | Screw, 10-24 x 1/2"                                                      |
|       |                 |                                                                          |
|       | 35262<br>33367B | * Gasket, Cylinder cover<br>Cylinder Cover (Incl. 71, 75, 80, 311 & 312) |
|       | 33368           | Bushing, Crankshaft                                                      |
|       | 9556            | Plug, Pipe                                                               |
|       | 27642           | Plug, Oil drain                                                          |
|       | 31950           | Seal, Oil                                                                |
|       | 31845           | ·                                                                        |
|       |                 | Shaft, Mechanical governor<br>Washer, Flat                               |
|       | 30590A<br>30591 | ·                                                                        |
|       |                 | Gear Assy., Governor (Incl. 81) Spool, Governor                          |
|       | 30588A          | ! '                                                                      |
|       | 29193           | Ring, Retaining                                                          |
|       | 650833          | Screw, 1/4-20 x 1-3/16"                                                  |
|       | 650832          | Screw, 1/4-20 x 1-11/16"                                                 |
|       | 32589           | Key, Flywheel                                                            |
|       | 650815          | Washer, Belleville                                                       |
|       | 8116            | Nut, Hex (1/2-20)                                                        |
|       | 610118          | Cover, Spark plug (Use as required)                                      |
|       | 650516          | Screw, 1/4-20 x 1-1/8                                                    |
|       | 29783           | Pin, Crankshaft gear                                                     |
|       | 33245           | Gear, Crankshaft                                                         |
|       | 34041A          | * Gasket, Head                                                           |
|       | 34030A          | Head, Cylinder                                                           |
| 125   | 27878A          | Exhaust Valve (Std.) (Incl. 151)                                         |
|       |                 |                                                                          |

|      | D this is | <u> </u>                                                     |
|------|-----------|--------------------------------------------------------------|
|      |           | Description (1/22/1928) (1/24/1928)                          |
|      | 27880A    | Exhaust Valve (1/32" OS) (Incl. 151)                         |
|      | 34035     | Intake Valve (Std.) (Incl. 151)                              |
|      | 34036     | Intake Valve (1/32" OS) (Incl. 151)                          |
|      | 26073     | Washer, Flat (Use as required)                               |
| 127A | 650570    | Washer, Flat (Use as required)                               |
| 127  | 650691    | Washer (Use as req., but not w/6021A screw)                  |
| 128  | 650690    | Washer, Belleville                                           |
| 129  | 650727    | Screw, 5/16-18 x 1-3/4" (Use as requi red)                   |
| 130A | 6021A     | Screw, 5/16-18 x 1-1/2" (Use as required, but do notuse with |
|      |           | 650691 washer)                                               |
| 400  | CECCO44   | •                                                            |
|      | 650694A   | Screw, 5/16-18 x 2" (Use as required)                        |
|      | 650802    | Screw, 1/4-20 x 5/8" (Use as required )                      |
|      | 650737    | Screw, 1/4-20 x 1/2" (Use as required )                      |
|      | 650738    | Screw, 1/4-20 x 5/8" (Use as required )                      |
|      | 650713    | Screw, 5/16-18 x 5/8" (Use as require d)                     |
|      | 792028    | Screw, 5/16-18 x 7/8" (Use as require d)                     |
|      | 33636     | Resistor Spark Plug (RJ17LM)                                 |
| 139  | 33369     | Bracket, Governor gear                                       |
| 140  | 650836    | Screw, 10-24 x 1/2"                                          |
| 149A | 35862     | Seal Assy., Intake valve                                     |
| 149  | 27882     | Cap, Upper valve spring                                      |
| 150  | 27881     | Spring, Valve                                                |
| 151  | 32581     | Cap, Lower valve spring                                      |
| 169  | 27896A    | * Gasket, Breather cover                                     |
|      | 28423     | Body, Breather                                               |
|      | 28424     | Element, Breather                                            |
|      | 28425     | Cover, Valve spring                                          |
|      | 35350     | Tube, Breather                                               |
|      | 650128    | Screw, 10-24 x 1/2"                                          |
|      | 650597    | Screw, 10-24 x 5/8"                                          |
|      | 29752     | Nut & Lockwasher, 1/4-28                                     |
|      | 30593     | Clip, Primer line (Use as required)                          |
|      | 30088A    | Screw, 1/4-28 x 1"                                           |
|      | 33263     | * Gasket, Carburetor                                         |
|      | 34707     | ,                                                            |
|      |           | Pipe, Intake                                                 |
|      | 31342     | Spring, Compression                                          |
|      | 650549    | Screw, 5-40 x 7/16"                                          |
|      | 610973    | Terminal Assy. (Use as required)                             |
|      | 27793     | Clip, Conduit                                                |
|      | 28942     | Screw, 10-32 x 3/8"                                          |
|      | 650378    | Screw, Torx T-30, 5/16-18 x 1-1/8 "                          |
|      | 27915A    | * Gasket, Intake pipe                                        |
|      | 33375D    | Blower Housing (For electric starter)                        |
|      | 650788    | Screw, 5/16-18 x 3/4" (Use as require d)                     |
|      | 29747B    | Screw, 5/16-24 x 21/32"                                      |
|      | 33272B    | Cover, Cylinder head                                         |
| 275C | 35824     | Muffler (Optional quiet muffler)                             |
| 275  | 33280A    | Muffler                                                      |
| 276  | 31588     | Plate, Muffler locking                                       |
| 277A | 650696    | Screw, 5/16-18x2-3/4" (Used with 276A)                       |
|      | 650729    | Screw, 5/16-18 x 3-3/16"                                     |
|      | 33662     | Hub & Screen Assy., Starter                                  |
|      | 29752     | Nut & Lockwasher, 1/4-28                                     |
|      | 29774     | Fuel Line (Braided 8-1/4")(21 cm)(As req.)                   |
|      | 30705     | Fuel Line (Braided 16")(41 cm)(Use as req.)                  |
|      | 30962     | Fuel Line (Braided 32")(81 cm)(Use as req.)                  |
|      | 26460     | Clamp, Fuel line (Use as required)                           |
| 292  | 20700     | Jianip, i dei iine (Ose as required)                         |

|                                                                                     |                                                                                                                                        | y Description                                                                                                                                                                                                                                                                                                                                                                                                                                                                                                         |
|-------------------------------------------------------------------------------------|----------------------------------------------------------------------------------------------------------------------------------------|-----------------------------------------------------------------------------------------------------------------------------------------------------------------------------------------------------------------------------------------------------------------------------------------------------------------------------------------------------------------------------------------------------------------------------------------------------------------------------------------------------------------------|
|                                                                                     | 650665<br>34156A                                                                                                                       | Screw, 1/4-15 x 7/8" Fuel Tank (Incl. 292 & 301) NOTE: These tanks were builtwith different size fuel inlet openings. Tanks with the 1-3/16" I.D. opening use fuel cap 34210. Tanks with the 1-1/2" I.D. opening use fuel cap 35355.                                                                                                                                                                                                                                                                                  |
|                                                                                     | 410144B<br>33032                                                                                                                       | Fuel Cap (White Plastic)(Std)(1-1/2" I.D.) Fuel Cap (Red Plastic) (Spurt Resistant, Low Profile) (1-3/16" I.D.)                                                                                                                                                                                                                                                                                                                                                                                                       |
| 301                                                                                 | 34210                                                                                                                                  | Fuel Cap (Red Plastic) (Spurt Resistant, High Profile) (1-3/16" I.D)                                                                                                                                                                                                                                                                                                                                                                                                                                                  |
| 306<br>310A<br>310<br>325<br>325<br>330<br>340<br>341<br>342<br>370J<br>370A<br>370 | 35355<br>29673<br>35941<br>31297<br>29443<br>34246<br>34069<br>34154<br>34155<br>650561<br>34870<br>34686<br>34346<br>631021<br>632351 | Fuel Cap (Red plastic) (1-1/2" I.D.)  * Gasket, Oil fill Dipstick (Incl. 306) Dipstick (Incl. 306) Clip, Fuel line (Use as required) Clip, Ground wire (Use as required) Wire Harness (6-3/4") (7 Amp) Plate, Fuel tank mounting Bracket, Fuel tank mounting Screw, 1/4-20 x 5/8" Decal, Instruction Can be used on HM80 with diecast starter. Decal, Name Decal, Instruction Inlet Needle, Seat & Clip Assy. Carburetor (Incl. 184) (Refer to Division 5, Section A, page 188 for breakdown or Fiche18A-1, Grid F-5) |
| 390                                                                                 | 590479                                                                                                                                 | Rewind Starter (Refer to Division 5, Section C, page 30 for breakdown or Fiche 18A-1, Grid G-5)                                                                                                                                                                                                                                                                                                                                                                                                                       |
|                                                                                     | 33279G<br>35570                                                                                                                        | Gasket Set (Incl. items marked*) Screen Seal (Can be used on HM80 with stamped steel recoil starter)                                                                                                                                                                                                                                                                                                                                                                                                                  |
| 409                                                                                 | 35569                                                                                                                                  | Spacer (Can be used on HM80 with stamped steel recoil starter)                                                                                                                                                                                                                                                                                                                                                                                                                                                        |
| 410                                                                                 | 730573                                                                                                                                 | Debris Screen Kit (Incl. 360, 370B, 387, 411 &413) (Can be used on HM80 with stamped steel recoil starter)                                                                                                                                                                                                                                                                                                                                                                                                            |
| 411                                                                                 | 35568                                                                                                                                  | Debris Screen (Can be used on HM80 with stamped steel recoil starter)                                                                                                                                                                                                                                                                                                                                                                                                                                                 |
| 413                                                                                 | 650907                                                                                                                                 | Screw, 5/16-18 x 1-5/8" (Can be used on HM80 with stamped steel recoil starter)                                                                                                                                                                                                                                                                                                                                                                                                                                       |
| 421                                                                                 | 730225<br>730226<br>730572                                                                                                             | SAE 30, 4-Cycle Engine Oil (Quart) SAE 5W30, 4-Cycle Engine Oil (Quart) Starter Muff Kit (Incl. 370J, 426 & 427) (Can be used on HM80 with die cast starter)                                                                                                                                                                                                                                                                                                                                                          |
| 429                                                                                 | 650868                                                                                                                                 | Screw, 8-18 $\times$ 1-1/8" (3 Required) (Use as required) (Refer to Mechanics Handbook for installation instructions).                                                                                                                                                                                                                                                                                                                                                                                               |
| 430                                                                                 | 611077                                                                                                                                 | Alternator, Add on (Use as required) (Refer to Mechanics Handbook for installation instructions).                                                                                                                                                                                                                                                                                                                                                                                                                     |
| 431                                                                                 | 590609                                                                                                                                 | Centering tube (Use with engines equipped with die cast aluminum starter)(Use as required) (Refer to Mechanics Handbook for installation instructions)                                                                                                                                                                                                                                                                                                                                                                |