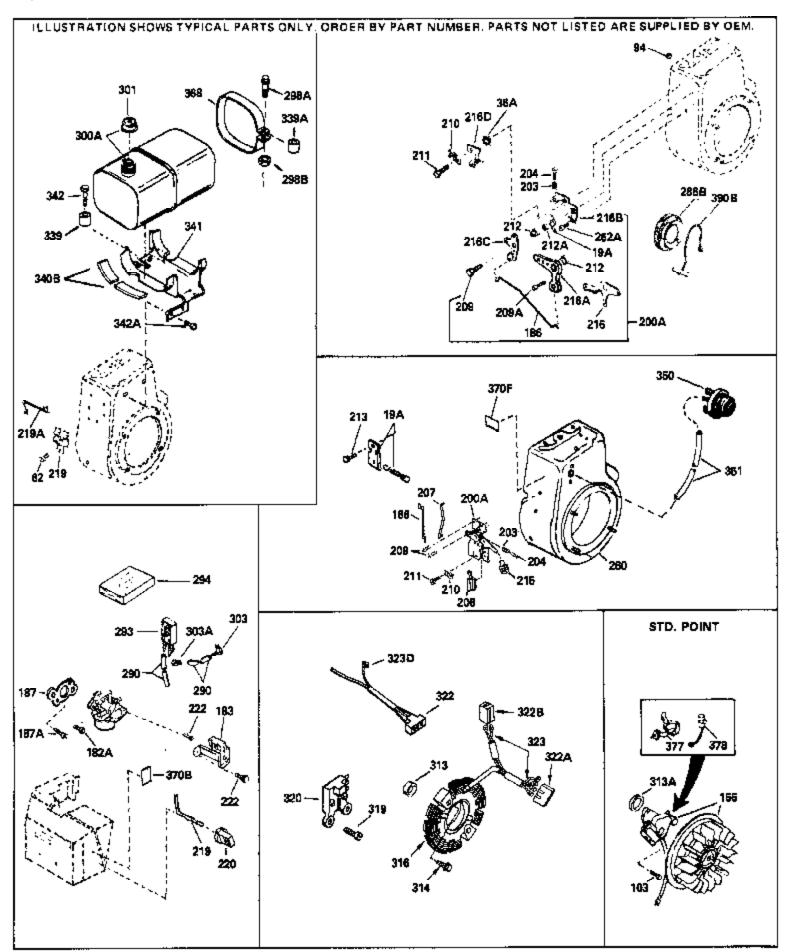

| ſ | 103                                                                                                              | Part Number<br>650516<br>610979                                                                                                                                       | Qty | Description Screw, 1/4-20 x 1-1/8 Magneto (w/ring gear) (12 Volt, 7 Amp ) NOTE: The complete magneto is not available as an assembly. The magneto number is shown for reference purposes only. Order component parts individually, as shown in parts list. (Refer to Division 5, Section B, page 36 for breakdown or Fiche 18A-1, Grid G                                                                                                                                                                                                                                                                         |
|---|------------------------------------------------------------------------------------------------------------------|-----------------------------------------------------------------------------------------------------------------------------------------------------------------------|-----|------------------------------------------------------------------------------------------------------------------------------------------------------------------------------------------------------------------------------------------------------------------------------------------------------------------------------------------------------------------------------------------------------------------------------------------------------------------------------------------------------------------------------------------------------------------------------------------------------------------|
| 2 | 200A<br>203<br>204<br>206<br>207<br>209<br>210<br>211<br>260<br>275C<br>277A<br>286B<br>290<br>290<br>290<br>301 | 34661<br>34664<br>31342<br>650549<br>610973<br>33878<br>650821<br>27793<br>28942<br>33375D<br>35824<br>650696<br>33662<br>29774<br>30705<br>30962<br>410144B<br>33032 |     | Link, Governor Control Bracket (Incl.19,203,204,206, 209) Spring, Compression Screw, 5-40 x 7/16" Terminal Assy. (Use as required) Link, Governor-to-throttle Screw, 10-32 x 1/2" Clip, Conduit Screw, 10-32 x 3/8" Blower Housing (For electric starter) Muffler (Optional quiet muffler) Screw, 5/16-18x2-3/4" (Used with 276A) Hub & Screen Assy., Starter Fuel Line (Braided 8-1/4")(21 cm)(As req.) Fuel Line (Braided 16")(41 cm)(Use as req.) Fuel Line (Braided 32")(81 cm)(Use as req.) Fuel Cap (White Plastic)(Std)(1-1/2" I.D.) Fuel Cap (Red Plastic) (Spurt Resistant, Low Profile) (1-3/16" I.D.) |
|   | 301                                                                                                              | 34210                                                                                                                                                                 |     | Fuel Cap (Red Plastic) (Spurt Resistant, High Profile) (1-3/16" I.D)                                                                                                                                                                                                                                                                                                                                                                                                                                                                                                                                             |
|   | 313A<br>339<br>341<br>342                                                                                        | 35355<br>33876<br>35038<br>34155<br>650561<br>34387                                                                                                                   |     | Fuel Cap (Red plastic) (1-1/2" I.D.) Gasket, Stator Spacer, Tank Bracket, Fuel tank mounting Screw, 1/4-20 x 5/8" Decal, Instruction Can be used on HM80 with stamped steel recoil starter.                                                                                                                                                                                                                                                                                                                                                                                                                      |
|   | 377<br>378                                                                                                       | 34870<br>30547A<br>610767A<br>35570                                                                                                                                   |     | Decal, Instruction Can be used on HM80 with diecast starter. Contact Assy., Breaker Condenser Screen Seal (Can be used on HM80 with stamped steel recoil starter)                                                                                                                                                                                                                                                                                                                                                                                                                                                |
|   | 409                                                                                                              | 35569                                                                                                                                                                 |     | Spacer (Can be used on HM80 with stamped steel recoil starter)                                                                                                                                                                                                                                                                                                                                                                                                                                                                                                                                                   |
|   | 410                                                                                                              | 730573                                                                                                                                                                |     | Debris Screen Kit (Incl. 360, 370B, 387, 411 &413) (Can be used on HM80 with stamped steel recoil starter)                                                                                                                                                                                                                                                                                                                                                                                                                                                                                                       |
|   | 411                                                                                                              | 35568                                                                                                                                                                 |     | Debris Screen (Can be used on HM80 with stamped steel recoil starter)                                                                                                                                                                                                                                                                                                                                                                                                                                                                                                                                            |
|   | 413                                                                                                              | 650907                                                                                                                                                                |     | Screw, 5/16-18 x 1-5/8" (Can be used on HM80 with stamped steel recoil starter)                                                                                                                                                                                                                                                                                                                                                                                                                                                                                                                                  |
|   | 425                                                                                                              | 730572                                                                                                                                                                |     | Starter Muff Kit (Incl. 370J, 426 & 427) (Can be used on HM80 with die cast starter)                                                                                                                                                                                                                                                                                                                                                                                                                                                                                                                             |
|   | 429                                                                                                              | 650868                                                                                                                                                                |     | Screw, 8-18 x 1-1/8" (3 Required) (Use as required) (Refer to Mechanics Handbook for installation instructions).                                                                                                                                                                                                                                                                                                                                                                                                                                                                                                 |
|   |                                                                                                                  |                                                                                                                                                                       |     |                                                                                                                                                                                                                                                                                                                                                                                                                                                                                                                                                                                                                  |

| Ref # | Part Number | Qty | Description                                                                                                                                                   |
|-------|-------------|-----|---------------------------------------------------------------------------------------------------------------------------------------------------------------|
| 430   | 611077      |     | Alternator, Add on (Use as required) (Refer to Mechanics Handbook for installation instructions).                                                             |
| 431   | 590609      |     | Centering tube (Use with engines equipped with die cast aluminum starter)(Use as required) (Refer to Mechanics Handbook for installation instructions)        |
| 431   | 590610      |     | Centering tube (Use as required) (Refer to Mechanics Handbook for installation instructions).                                                                 |
| 432   | 611078      |     | A.C. Lighting Connector (Use as required) (Refer to Mechanics Handbook for installation instructions).                                                        |
| 432   | 611079      |     | D.C. Charging Connector (Use as required) (Refer to Mechanics Handbook for installation instructions).                                                        |
| 433   | 590611      |     | Alternator Shaft (4.00") (Use with engines equipped with cast aluminum starter)(Use as required) (Refer to Mechanics Handbook for installation instructions). |
| 433   | 590636      |     | Alternator Shaft (Use with engines equipped with stamped steel starter)(Use as required) (Refer to Mechanics Handbook for installation instructions).         |