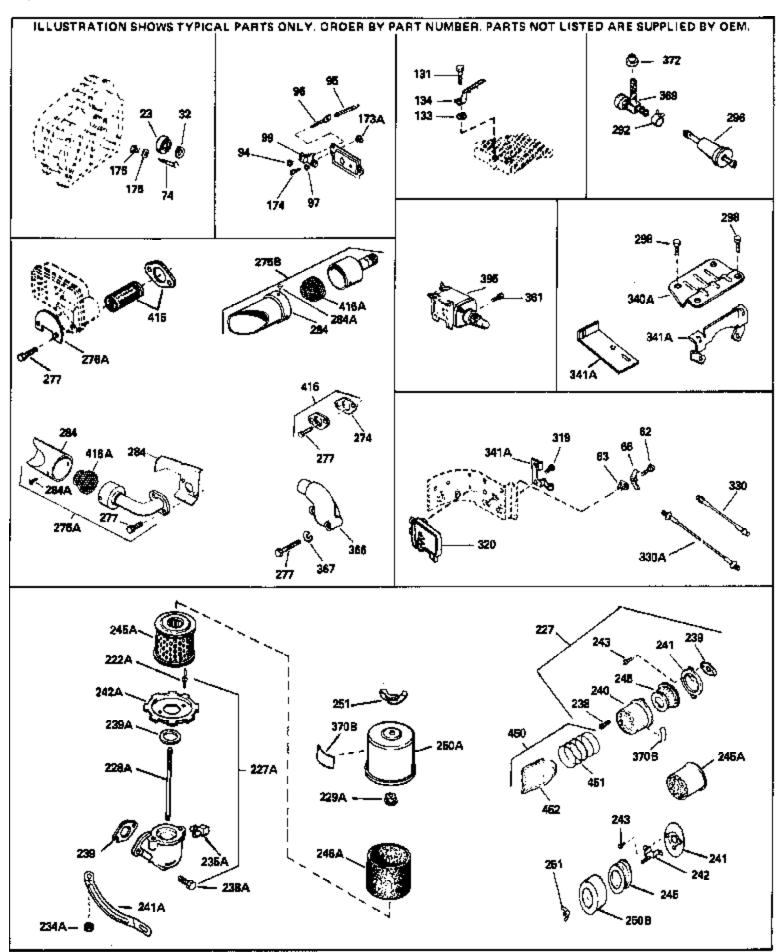

| Def # | Deat November | No. Decembellar                                                |
|-------|---------------|----------------------------------------------------------------|
|       |               | Oty Description                                                |
|       | 31855         | Retainer, Bearing                                              |
| 97    | 650000        | Lockwasher, Heavy split, #10 (Buy loc ally)                    |
|       | 650802        | Screw, 1/4-20 x 5/8" (Use as required )                        |
|       | 650737        | Screw, 1/4-20 x 1/2" (Use as required )                        |
|       | 650738        | Screw, 1/4-20 x 5/8" (Use as required )                        |
|       | 650128        | Screw, 10-24 x 1/2"                                            |
|       | 650597        | Screw, 10-24 x 5/8"                                            |
| 227   | 730127        | Air Cleaner Ass'y. (Incl.238,239,240,241,243,245 & 370)        |
|       |               | (Use as required)                                              |
| 227   | 730164        | Air Cleaner Ass'y. (Incl. 238, 239, 240, 241, 243 & 245) (Use  |
|       | 100101        | as required)                                                   |
|       |               | . ,                                                            |
|       | 650824        | Stud, 1/4-20 x 7.33 (Use as required)                          |
| 228A  | 650851        | Stud, 1/4-20 x 8.1 (Use as required) (Used with drilled thru   |
|       |               | elbow)                                                         |
| 230   | 27272A        | * Gasket, Air cleaner                                          |
|       | 27272A        | * Gasket, Air cleaner                                          |
|       | 33266         | Bracket, Air cleaner                                           |
|       | 33267         | Bracket, Air cleaner                                           |
|       | 28820         | Screw, 10-32 x 1/2"                                            |
|       | 34700         | Element, Air cleaner                                           |
|       | 33268         | ·                                                              |
|       |               | Element, Air cleaner                                           |
|       | 33269A        | Cover, Air cleaner                                             |
|       | 650513        | Nut, Wing, 1/2-20                                              |
|       | 35865         | Gasket, Exhaust (Use as required)                              |
|       | 35824         | Muffler (Optional quiet muffler)                               |
| 2/5B  | 391026        | Muffler (Incl. 284, 284A & 416A) (This spark arresting muffler |
|       |               | can be used on any model.)                                     |
| 277   | 650729        | Screw, 5/16-18 x 3-3/16"                                       |
| 277A  | 650696        | Screw, 5/16-18x2-3/4" (Used with 276A)                         |
| 292   | 26460         | Clamp, Fuel line (Use as required)                             |
| 298   | 650665        | Screw, 1/4-15 x 7/8"                                           |
|       | 34070         | Wire Harness (24-1/4") (7 Amp)                                 |
|       | 34069         | Wire Harness (6-3/4") (7 Amp)                                  |
|       | 30063         | Screw, Torx T-30, 1/4-20 x 1/2"                                |
|       | 34870         | Decal, Instruction Can be used on HM80 with diecast starter.   |
|       | 34387         | Decal, Instruction Can be used on HM80 with stamped steel      |
| 0.02  |               | recoil starter.                                                |
| 005   | 057004        |                                                                |
| 395   | 35763A        | Electric Starter Motor (12 Volt) (Refer to service number      |
|       |               | stamped on end cap of motor, or on decal for identification.   |
|       |               | Refer to Division 5, Section D, Page 20 for breakdown or       |
|       |               | Fiche 18A-1, Grids G-9, G-10 or G-11)                          |
| 395   | 33329D        | Starter Motor Kit (110-120 Volt) This 110-120 volt starter     |
|       |               | motor kit may have been added to this engine. It can be        |
|       |               | added only if cylinder hasdrilled and tapped starter mounting  |
|       |               | bosses and a ring gear flywheel. Refer to service number       |
|       |               | stamped on end cap of motor, or on decal for identification.   |
|       |               | Ref                                                            |
| 400   | 05570         |                                                                |
| 408   | 35570         | Screen Seal (Can be used on HM80 with stamped steel            |
|       |               | recoil starter)                                                |
| 409   | 35569         | Spacer (Can be used on HM80 with stamped steel recoil          |
|       |               | starter)                                                       |
| 440   | 720572        | ,                                                              |
| 410   | 730573        | Debris Screen Kit (Incl. 360, 370B, 387, 411 &413) (Can be     |
|       |               | used on HM80 with stamped steel recoil starter)                |

| Ref # | Part Number | Qty Description                                                                                                                                               |
|-------|-------------|---------------------------------------------------------------------------------------------------------------------------------------------------------------|
| 411   | 35568       | Debris Screen (Can be used on HM80 with stamped steel recoil starter)                                                                                         |
| 413   | 650907      | Screw, 5/16-18 x 1-5/8" (Can be used on HM80 with stamped steel recoil starter)                                                                               |
| 415   | 730130      | Exh.Adapter Kit (Incl.274,277)(Use as req.)                                                                                                                   |
| 425   | 730572      | Starter Muff Kit (Incl. 370J, 426 & 427) (Can be used on HM80 with die cast starter)                                                                          |
| 429   | 650868      | Screw, 8-18 $\times$ 1-1/8" (3 Required) (Use as required) (Refer to Mechanics Handbook for installation instructions).                                       |
| 430   | 611077      | Alternator, Add on (Use as required) (Refer to Mechanics Handbook for installation instructions).                                                             |
| 431   | 590609      | Centering tube (Use with engines equipped with die cast aluminum starter)(Use as required) (Refer to Mechanics Handbook for installation instructions)        |
| 431   | 590610      | Centering tube (Use as required) (Refer to Mechanics Handbook for installation instructions).                                                                 |
| 432   | 611078      | A.C. Lighting Connector (Use as required) (Refer to Mechanics Handbook for installation instructions).                                                        |
| 432   | 611079      | D.C. Charging Connector (Use as required) (Refer to Mechanics Handbook for installation instructions).                                                        |
| 433   | 590611      | Alternator Shaft (4.00") (Use with engines equipped with cast aluminum starter)(Use as required) (Refer to Mechanics Handbook for installation instructions). |
| 433   | 590636      | Alternator Shaft (Use with engines equipped with stamped steel starter)(Use as required) (Refer to Mechanics Handbook for installation instructions).         |