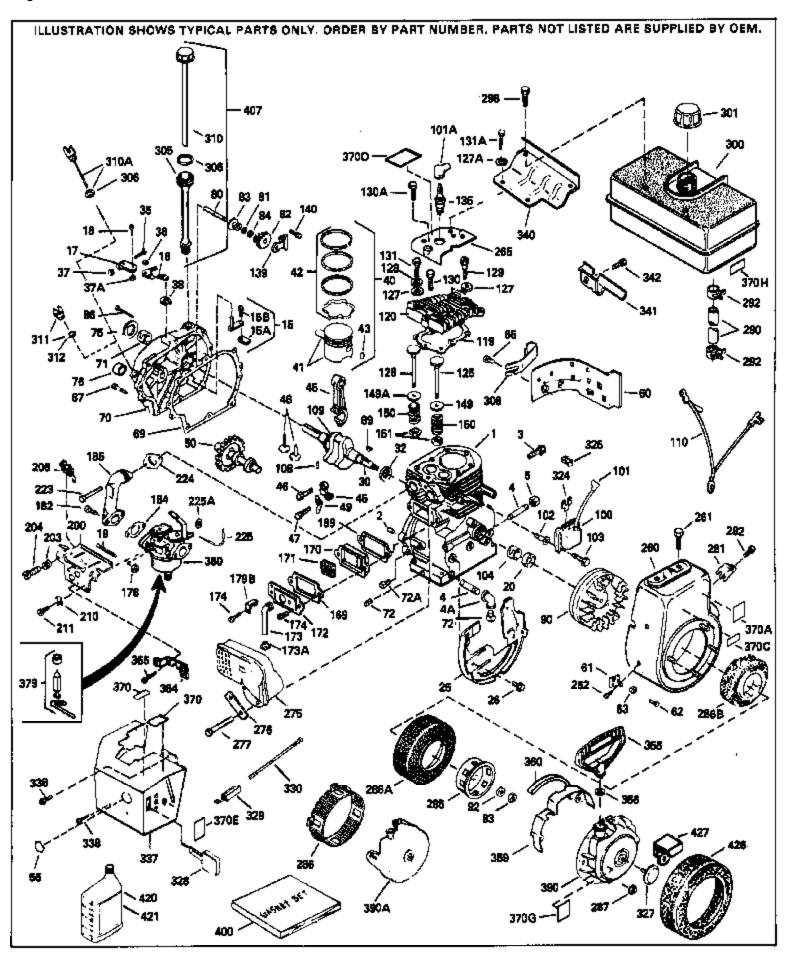

| Ref # | Part Number Qty  | Description                                                              |
|-------|------------------|--------------------------------------------------------------------------|
| 1     | 34348B           | Cylinder (Incl.2,20,72,72A) (3-1/8" B ore)                               |
| 2     | 27652            | Pin, Dowel                                                               |
| 15B   | 650494           | Screw, 6-40 x 5/16"                                                      |
| 15A   | 30700            | Yoke, Governor                                                           |
| 15    | 30699C           | Rod Assy., Governor (Incl. 15A & 15B)                                    |
| 16    | 33454            | Governor Lever Assy.                                                     |
| 17    | 29916            | Clamp, Governor lever                                                    |
| 18    | 650548           | Screw, 8-32 x 5/16"                                                      |
| 19    | 33578            | Spring, Governor                                                         |
|       | 32630            | Seal, Oil                                                                |
|       | 35256A           | Baffle, Blower housing                                                   |
|       | 650561           | Screw, 1/4-20 x 5/8"                                                     |
|       | 33720B           | Crankshaft (Incl. 108 & 109)                                             |
|       | 29826            | Screw, 10-32 x 3/4"                                                      |
|       | 29918            | Lockwasher, #8 E.T.                                                      |
|       | 30322            | Locknut, Hex "Keps", 8-32                                                |
|       | 29216            | Nut & Lockwasher, 10-32 "Keps"                                           |
|       | 29642            | Ring, Retaining                                                          |
|       | 34552            | Piston, Pin & Ring Set (Std.) (3-1/8")                                   |
|       | 34553            | Piston, Pin & Ring Set (.010" OS)                                        |
|       | 34554            | Piston, Pin & Ring Set (.020" OS)                                        |
|       | 34329A           | Piston & Pin Ass'y.(Std)(Incl.43)(3-1 /8")                               |
|       | 34330A           | Piston & Pin Ass'y. (.010" OS)(Incl. 43)                                 |
|       | 34331A           | Piston & Pin Ass'y. (.020" OS)(Incl. 43)                                 |
|       | 34332            | Ring Set (Std.) (3-1/8" Bore)                                            |
|       | 34333            | Ring Set (0.10" OS)                                                      |
|       | 34334            | Ring Set (.020" OS)                                                      |
|       | 27888            | Ring, Piston pin retaining                                               |
|       | 32591C           | Rod Assy., Connecting (Incl. 49)                                         |
|       | 650662C          | Bolt, Connecting rod (2 pieces)                                          |
|       | 34034            | Lifter, Valve                                                            |
|       | 34242            | Dipper, Oil                                                              |
|       | 34143            | Camshaft (MCR)                                                           |
|       | 33273A           | Extension, Blower housing                                                |
|       | 650128           | Screw, 10-24 x 1/2"                                                      |
|       | 35262            | * Gasket, Cylinder cover                                                 |
|       | 33626B           | Cyl. Cover (Incl.71,74,75,80,175,176, 311,312)                           |
|       | 27642            | Plug, Oil drain                                                          |
|       | 33625            | Seal, Oil                                                                |
|       | 31845            | Shaft, Mechanical governor                                               |
|       | 30590A           | Washer, Flat                                                             |
|       | 30591            | Gear Assy., Governor (Incl. 81)                                          |
|       | 30588A           | Spool, Governor                                                          |
|       | 29193            | Ring, Retaining                                                          |
|       | 650833           | Screw, 1/4-20 x 1-3/16"                                                  |
|       | 650832           | Screw, 1/4-20 x 1-3/10"                                                  |
|       | 32589            | Key, Flywheel                                                            |
|       | 650815           | Washer, Belleville                                                       |
|       | 8116             | Nut, Hex (1/2-20)                                                        |
|       | 610118           | Cover, Spark plug (Use as required)                                      |
|       | 650516           | Screw, 1/4-20 x 1-1/8                                                    |
|       | 29783            | Pin, Crankshaft gear                                                     |
|       | 33245            | <u> </u>                                                                 |
|       | 33245<br>34041A  | Gear, Crankshaft * Gasket, Head                                          |
|       | 34030A           | ·                                                                        |
|       |                  | Head, Cylinder  Exhaust Valvo (Std.) (Incl. 151)                         |
|       | 27878A<br>27880A | Exhaust Valve (Std.) (Incl. 151)<br>Exhaust Valve (1/32" OS) (Incl. 151) |
|       | 34035            | , , , ,                                                                  |
| 120   | U-1000           | Intake Valve (Std.) (Incl. 151)                                          |

| Ref # | Part Number Qty | Description                                                                            |
|-------|-----------------|----------------------------------------------------------------------------------------|
|       | 34036           | Intake Valve (1/32" OS) (Incl. 151)                                                    |
|       | 26073           | Washer, Flat (Use as required)                                                         |
|       | 650570          | Washer, Flat (Use as required)                                                         |
|       | 650691          | Washer (Use as req., but not w/6021A screw)                                            |
|       | 650690          | Washer, Belleville                                                                     |
|       | 650727          | Screw, 5/16-18 x 1-3/4" (Use as requi red)                                             |
|       | 650694A         | Screw, 5/16-18 x 2" (Use as required)                                                  |
|       | 6021A           | Screw, 5/16-18 x 1-1/2" (Use as required, but do notuse with                           |
| 130A  | 002TA           | 650691 washer)                                                                         |
| 131 / | 650713          | •                                                                                      |
|       | 792028          | Screw, 5/16-18 x 5/8" (Use as require d)                                               |
|       | 650802          | Screw, 5/16-18 x 7/8" (Use as require d)                                               |
|       |                 | Screw, 1/4-20 x 5/8" (Use as required )                                                |
|       | 650737          | Screw, 1/4-20 x 1/2" (Use as required )                                                |
|       | 650738          | Screw, 1/4-20 x 5/8" (Use as required )                                                |
|       | 33636           | Resistor Spark Plug (RJ17LM)                                                           |
|       | 33369           | Bracket, Governor gear                                                                 |
|       | 650836          | Screw, 10-24 x 1/2"                                                                    |
|       | 27882           | Cap, Upper valve spring                                                                |
|       | 27882           | Cap, Upper valve spring                                                                |
|       | 27881           | Spring, Valve                                                                          |
|       | 32581           | Cap, Lower valve spring                                                                |
|       | 27896A          | * Gasket, Breather cover                                                               |
|       | 28423           | Body, Breather                                                                         |
|       | 28424           | Element, Breather                                                                      |
|       | 28425           | Cover, Valve spring                                                                    |
|       | 35350           | Tube, Breather                                                                         |
|       | 650128          | Screw, 10-24 x 1/2"                                                                    |
|       | 650597          | Screw, 10-24 x 5/8"                                                                    |
| 178   | 29752           | Nut & Lockwasher, 1/4-28                                                               |
| 179B  | 30593           | Clip, Primer line (Use as required)                                                    |
| 182   | 30088A          | Screw, 1/4-28 x 1"                                                                     |
| 184   | 33263           | * Gasket, Carburetor                                                                   |
| 185   | 33877           | Pipe, Intake                                                                           |
| 203   | 32924           | Spring, Compression                                                                    |
| 204   | 650688          | Screw, 10-32 x 1"                                                                      |
| 206   | 610973          | Terminal Assy. (Use as required)                                                       |
| 210   | 27793           | Clip, Conduit                                                                          |
| 211   | 28942           | Screw, 10-32 x 3/8"                                                                    |
| 223   | 650378          | Screw, Torx T-30, 5/16-18 x 1-1/8 "                                                    |
| 224   | 27915A          | * Gasket, Intake pipe                                                                  |
| 260   | 33375D          | Blower Housing (For electric starter)                                                  |
|       | 650788          | Screw, 5/16-18 x 3/4" (Use as require d)                                               |
| 262   | 29747B          | Screw, 5/16-24 x 21/32"                                                                |
| 265   | 33272B          | Cover, Cylinder head                                                                   |
|       | 33280A          | Muffler                                                                                |
|       | 35824           | Muffler (Optional quiet muffler)                                                       |
|       | 31588           | Plate, Muffler locking                                                                 |
|       | 650729          | Screw, 5/16-18 x 3-3/16"                                                               |
|       | 650696          | Screw, 5/16-18x2-3/4" (Used with 276A)                                                 |
|       | 33662           | Hub & Screen Assy., Starter                                                            |
|       | 29752           | Nut & Lockwasher, 1/4-28                                                               |
|       | 29774           | Fuel Line (Braided 8-1/4")(21 cm)(As req.)                                             |
|       | 30705           | Fuel Line (Braided 6-1/4 )(21 GH)(As req.) Fuel Line (Braided 16")(41 cm)(Use as req.) |
|       |                 |                                                                                        |
|       | 30962           | Fuel Line (Braided 32")(81 cm)(Use as req.)                                            |
|       | 26460<br>650665 | Clamp, Fuel line (Use as required)                                                     |
| 298   | 650665          | Screw, 1/4-15 x 7/8"                                                                   |
|       |                 |                                                                                        |

| Def #                                                                                      | Dout Novele on                                                                                                                            | t. Description                                                                                                                                                                                                                                                                                                                                                                                                                                                                                         |
|--------------------------------------------------------------------------------------------|-------------------------------------------------------------------------------------------------------------------------------------------|--------------------------------------------------------------------------------------------------------------------------------------------------------------------------------------------------------------------------------------------------------------------------------------------------------------------------------------------------------------------------------------------------------------------------------------------------------------------------------------------------------|
|                                                                                            | Part Number Q<br>34156A                                                                                                                   | ty Description Fuel Tank (Incl. 292 & 301) NOTE: These tanks were                                                                                                                                                                                                                                                                                                                                                                                                                                      |
| 300                                                                                        | 34130A                                                                                                                                    | builtwith different size fuel inlet openings. Tanks with the 1-3/16" I.D. opening use fuel cap 34210. Tanks with the 1-1/2" I.D. opening use fuel cap 35355.                                                                                                                                                                                                                                                                                                                                           |
|                                                                                            | 410144B<br>33032                                                                                                                          | Fuel Cap (White Plastic)(Std)(1-1/2" I.D.) Fuel Cap (Red Plastic) (Spurt Resistant, Low Profile) (1-3/16" I.D.)                                                                                                                                                                                                                                                                                                                                                                                        |
| 301                                                                                        | 34210                                                                                                                                     | Fuel Cap (Red Plastic) (Spurt Resistant, High Profile) (1-3/16" I.D)                                                                                                                                                                                                                                                                                                                                                                                                                                   |
| 305<br>306<br>310<br>320A<br>325<br>325<br>340<br>341<br>342<br>370A<br>370J<br>370<br>379 | 35355<br>33893A<br>33590<br>34011A<br>32765<br>29443<br>34246<br>34154<br>34155<br>650561<br>550223<br>34870<br>34346<br>631021<br>631979 | Fuel Cap (Red plastic) (1-1/2" I.D.) Tube, Oil fill "O" Ring Dipstick (Incl. 306) Clamp, Blower housing extension Clip, Fuel line (Use as required) Clip, Ground wire (Use as required) Plate, Fuel tank mounting Bracket, Fuel tank mounting Screw, 1/4-20 x 5/8" Decal, Name Decal, Instruction Can be used on HM80 with diecast starter. Decal, Instruction Inlet Needle, Seat & Clip Assy. Carburetor (Incl. 184) (Refer to Division 5, Section A, page 150 for breakdown or Fiche18A-1, Grid E-7) |
| 390                                                                                        | 590479                                                                                                                                    | Rewind Starter (Refer to Division 5, Section C, page 30 for breakdown or Fiche 18A-1, Grid G-5)                                                                                                                                                                                                                                                                                                                                                                                                        |
|                                                                                            | 33279G<br>35570                                                                                                                           | Gasket Set (Incl. items marked*) Screen Seal (Can be used on HM80 with stamped steel recoil starter)                                                                                                                                                                                                                                                                                                                                                                                                   |
| 409                                                                                        | 35569                                                                                                                                     | Spacer (Can be used on HM80 with stamped steel recoil starter)                                                                                                                                                                                                                                                                                                                                                                                                                                         |
| 410                                                                                        | 730573                                                                                                                                    | Debris Screen Kit (Incl. 360, 370B, 387, 411 &413) (Can be used on HM80 with stamped steel recoil starter)                                                                                                                                                                                                                                                                                                                                                                                             |
| 411                                                                                        | 35568                                                                                                                                     | Debris Screen (Can be used on HM80 with stamped steel recoil starter)                                                                                                                                                                                                                                                                                                                                                                                                                                  |
| 413                                                                                        | 650907                                                                                                                                    | Screw, $5/16-18 \times 1-5/8$ " (Can be used on HM80 with stamped steel recoil starter)                                                                                                                                                                                                                                                                                                                                                                                                                |
| 420                                                                                        | 730225                                                                                                                                    | SAE 30, 4-Cycle Engine Oil (Quart)                                                                                                                                                                                                                                                                                                                                                                                                                                                                     |
|                                                                                            | 730226<br>730572                                                                                                                          | SAE 5W30, 4-Cycle Engine Oil (Quart) Starter Muff Kit (Incl. 370J, 426 & 427) (Can be used on HM80 with die cast starter)                                                                                                                                                                                                                                                                                                                                                                              |
| 429                                                                                        | 650868                                                                                                                                    | Screw, 8-18 $\times$ 1-1/8" (3 Required) (Use as required) (Refer to Mechanics Handbook for installation instructions).                                                                                                                                                                                                                                                                                                                                                                                |
| 430                                                                                        | 611077                                                                                                                                    | Alternator, Add on (Use as required) (Refer to Mechanics Handbook for installation instructions).                                                                                                                                                                                                                                                                                                                                                                                                      |
| 431                                                                                        | 590609                                                                                                                                    | Centering tube (Use with engines equipped with die cast aluminum starter)(Use as required) (Refer to Mechanics Handbook for installation instructions)                                                                                                                                                                                                                                                                                                                                                 |

| Ref # | Part Number Q | ty Description                                                                                                                                                |
|-------|---------------|---------------------------------------------------------------------------------------------------------------------------------------------------------------|
| 431   | 590610        | Centering tube (Use as required) (Refer to Mechanics Handbook for installation instructions).                                                                 |
| 432   | 611078        | A.C. Lighting Connector (Use as required) (Refer to Mechanics Handbook for installation instructions).                                                        |
| 432   | 611079        | D.C. Charging Connector (Use as required) (Refer to Mechanics Handbook for installation instructions).                                                        |
| 433   | 590611        | Alternator Shaft (4.00") (Use with engines equipped with cast aluminum starter)(Use as required) (Refer to Mechanics Handbook for installation instructions). |
| 433   | 590636        | Alternator Shaft (Use with engines equipped with stamped steel starter)(Use as required) (Refer to Mechanics Handbook for installation instructions).         |