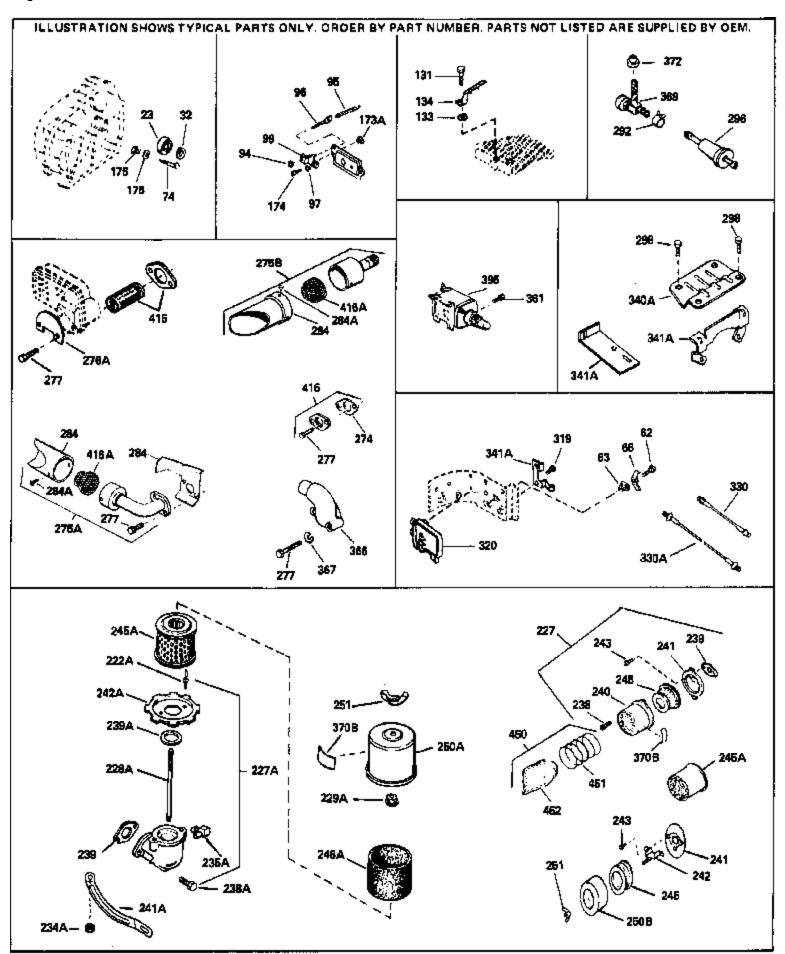

| Ref # | Part Number Qty | Description                                                                                    |
|-------|-----------------|------------------------------------------------------------------------------------------------|
|       | 31855           | Retainer, Bearing                                                                              |
| 97    |                 | Lockwasher, Heavy split, #10 (Buy loc ally)                                                    |
|       | 650802          | Screw, 1/4-20 x 5/8" (Use as required )                                                        |
|       | 650737          | Screw, 1/4-20 x 1/2" (Use as required )                                                        |
|       | 650738          | Screw, 1/4-20 x 5/8" (Use as required )                                                        |
|       | 650128          | Screw, 10-24 x 1/2"                                                                            |
|       | 650597          | Screw, 10-24 x 5/8"                                                                            |
| 221   | 730127          | Air Cleaner Ass'y. (Incl.238,239,240,241,243,245 & 370) (Use as required)                      |
| 227   | 730164          | Air Cleaner Ass'y. (Incl. 238, 239, 240, 241, 243 & 245) (Use as required)                     |
| 228A  | 650824          | Stud, 1/4-20 x 7.33 (Use as required)                                                          |
| 228A  | 650851          | Stud, 1/4-20 x 8.1 (Use as required) (Used with drilled thru elbow)                            |
| 239   | 27272A          | * Gasket, Air cleaner                                                                          |
| 239   | 27272A          | * Gasket, Air cleaner                                                                          |
| 241   | 33266           | Bracket, Air cleaner                                                                           |
| 242   | 33267           | Bracket, Air cleaner                                                                           |
|       | 28820           | Screw, 10-32 x 1/2"                                                                            |
|       | 34700           | Element, Air cleaner                                                                           |
|       | 33268           | Element, Air cleaner                                                                           |
|       | 33269A          | Cover, Air cleaner                                                                             |
|       | 650513          | Nut, Wing, 1/2-20                                                                              |
|       | 35865           | Gasket, Exhaust (Use as required)                                                              |
| 2/5B  | 391026          | Muffler (Incl. 284, 284A & 416A) (This spark arresting muffler can be used on any model.)      |
|       | 35824           | Muffler (Optional quiet muffler)                                                               |
|       | 650729          | Screw, 5/16-18 x 3-3/16"                                                                       |
|       | 650696          | Screw, 5/16-18x2-3/4" (Used with 276A)                                                         |
|       | 26460           | Clamp, Fuel line (Use as required)                                                             |
|       | 650665          | Screw, 1/4-15 x 7/8"                                                                           |
|       | 28820           | Screw, 10-32 x 1/2"                                                                            |
|       | 32765<br>610938 | Clamp, Blower housing extension<br>Regulator, Rectifier (7 Amp)                                |
|       | 30063           | Screw, Torx T-30, 1/4-20 x 1/2"                                                                |
|       | 35857           | Valve, Fuel shut-off                                                                           |
|       | 34387           | Decal, Instruction Can be used on HM80 with stamped steel                                      |
|       |                 | recoil starter.                                                                                |
|       | 34870           | Decal, Instruction Can be used on HM80 with diecast starter.                                   |
| 395   | 35763A          | Electric Starter Motor (12 Volt) (Refer to service number                                      |
|       |                 | stamped on end cap of motor, or on decal for identification.                                   |
|       |                 | Refer to Division 5, Section D, Page 20 for breakdown or Fiche 18A-1, Grids G-9, G-10 or G-11) |
| 395   | 33329D          | Starter Motor Kit (110-120 Volt) This 110-120 volt starter                                     |
|       |                 | motor kit may have been added to this engine. It can be                                        |
|       |                 | added only if cylinder hasdrilled and tapped starter mounting                                  |
|       |                 | bosses and a ring gear flywheel. Refer to service number                                       |
|       |                 | stamped on end cap of motor, or on decal for identification.                                   |
|       |                 | Ref                                                                                            |
| 408   | 35570           | Screen Seal (Can be used on HM80 with stamped steel recoil starter)                            |
| 400   | 2550            | ,                                                                                              |
| 409   | 35569           | Spacer (Can be used on HM80 with stamped steel recoil                                          |
|       |                 | starter)                                                                                       |

| Ref # | Part Number | Qty [ | Description                                                                                                                                                   |
|-------|-------------|-------|---------------------------------------------------------------------------------------------------------------------------------------------------------------|
| 410   | 730573      |       | Debris Screen Kit (Incl. 360, 370B, 387, 411 &413) (Can be used on HM80 with stamped steel recoil starter)                                                    |
| 411   | 35568       |       | Debris Screen (Can be used on HM80 with stamped steel recoil starter)                                                                                         |
| 413   | 650907      |       | Screw, 5/16-18 x 1-5/8" (Can be used on HM80 with stamped steel recoil starter)                                                                               |
| 415   | 730130      |       | Exh.Adapter Kit (Incl.274,277)(Use as req.)                                                                                                                   |
|       | 730572      | 5     | Starter Muff Kit (Incl. 370J, 426 & 4 27) (Can be used on HM80 with die cast starter)                                                                         |
| 429   | 650868      |       | Screw, 8-18 x 1-1/8" (3 Required) (Use as required) (Refer to Mechanics Handbook for installation instructions).                                              |
| 430   | 611077      |       | Alternator, Add on (Use as required) (Refer to Mechanics<br>Handbook for installation instructions).                                                          |
| 431   | 590609      | 6     | Centering tube (Use with engines equipped with die cast aluminum starter)(Use as required) (Refer to Mechanics Handbook for installation instructions)        |
| 431   | 590610      |       | Centering tube (Use as required) (Refer to Mechanics<br>Handbook for installation instructions).                                                              |
| 432   | 611078      |       | A.C. Lighting Connector (Use as required) (Refer to Mechanics Handbook for installation instructions).                                                        |
| 432   | 611079      |       | D.C. Charging Connector (Use as required) (Refer to Mechanics Handbook for installation instructions).                                                        |
| 433   | 590611      | 8     | Alternator Shaft (4.00") (Use with engines equipped with cast aluminum starter)(Use as required) (Refer to Mechanics Handbook for installation instructions). |
| 433   | 590636      | 5     | Alternator Shaft (Use with engines equipped with stamped steel starter)(Use as required) (Refer to Mechanics Handbook for installation instructions).         |