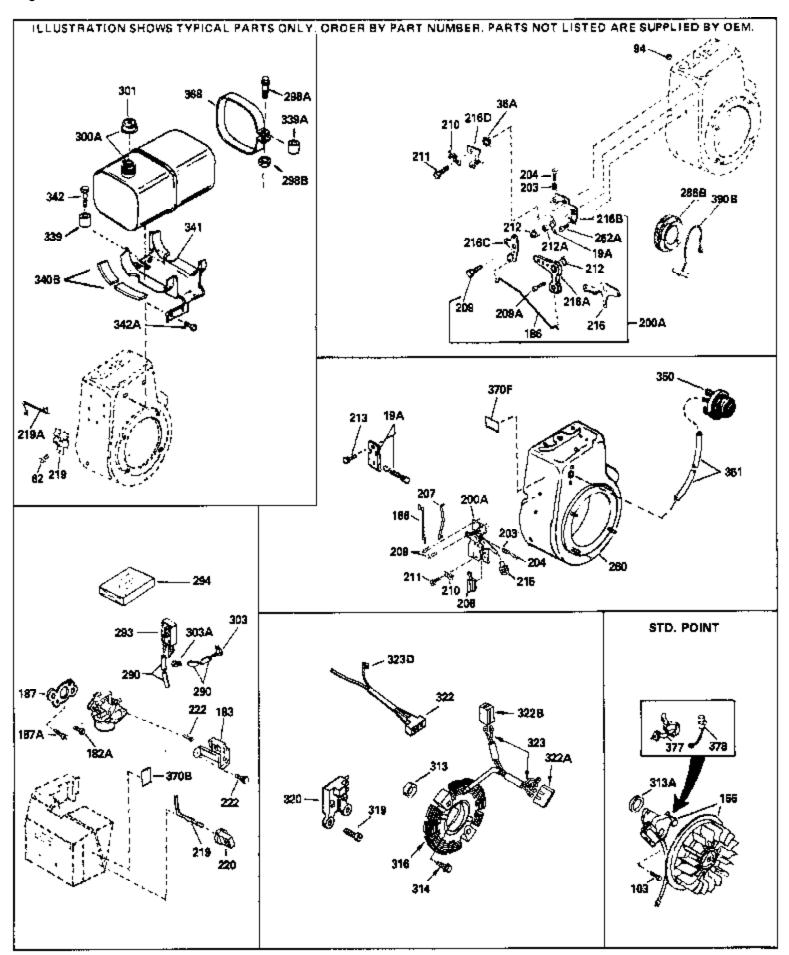

| 103                                                                                                                                        | Part Number<br>650516<br>610979                                                                                                                                                                             | Oty Description Screw, 1/4-20 x 1-1/8 Magneto (w/ring gear) (12 Volt, 7 Amp ) NOTE: The complete magneto is not available as an assembly. The magneto number is shown for reference purposes only. Order component parts individually, as shown in parts list. (Refer to Division 5, Section B, page 36 for breakdown or Fiche 18A-1, Grid G                                                                                                                                                                                                                                                                                                                                                                   |
|--------------------------------------------------------------------------------------------------------------------------------------------|-------------------------------------------------------------------------------------------------------------------------------------------------------------------------------------------------------------|----------------------------------------------------------------------------------------------------------------------------------------------------------------------------------------------------------------------------------------------------------------------------------------------------------------------------------------------------------------------------------------------------------------------------------------------------------------------------------------------------------------------------------------------------------------------------------------------------------------------------------------------------------------------------------------------------------------|
|                                                                                                                                            | 33372<br>730152                                                                                                                                                                                             | Link, Governor lever-to-bellcrank<br>Control Bracket (Incl. 19, 19A, 209A, 212, 212A, 216A,<br>216B, 216C & 262A)                                                                                                                                                                                                                                                                                                                                                                                                                                                                                                                                                                                              |
| 204<br>206<br>207<br>209A<br>210<br>211<br>212<br>212A<br>216B<br>216A<br>216C<br>260<br>262A<br>275C<br>277A<br>286B<br>290<br>290<br>290 | 32924<br>650688<br>610973<br>33878<br>30312<br>27793<br>28942<br>29530<br>28562<br>30199A<br>30712<br>30201A<br>33375D<br>650399<br>35824<br>650696<br>33662<br>29774<br>30705<br>30962<br>410144B<br>33032 | Spring, Compression Screw, 10-32 x 1" Terminal Assy. (Use as required) Link, Governor-to-throttle Screw, 10-32 x 1/2" Clip, Conduit Screw, 10-32 x 3/8" Bushing, Bellcrank lever Bushing, RM. adjusting lever Bracket, Speed adjusting (Incl.100 & 324) Lever, Bellcrank Lever, Speed control Blower Housing (For electric starter) Screw, 10-32 x 5/8" Muffler (Optional quiet muffler) Screw, 5/16-18x2-3/4" (Used with 276A) Hub & Screen Assy., Starter Fuel Line (Braided 8-1/4")(21 cm)(As req.) Fuel Line (Braided 16")(41 cm)(Use as req.) Fuel Line (Braided 32")(81 cm)(Use as req.) Fuel Cap (White Plastic)(Std)(1-1/2" I.D.) Fuel Cap (Red Plastic) (Spurt Resistant, Low Profile) (1-3/16" I.D.) |
| 301                                                                                                                                        | 34210                                                                                                                                                                                                       | Fuel Cap (Red Plastic) (Spurt Resistant, High Profile) (1-3/16" I.D)                                                                                                                                                                                                                                                                                                                                                                                                                                                                                                                                                                                                                                           |
| 313A<br>319<br>320A<br>320<br>339<br>341<br>342<br>370J                                                                                    | 35355<br>33876<br>28820<br>32765<br>610938<br>35038<br>34155<br>650561<br>34870<br>34387                                                                                                                    | Fuel Cap (Red plastic) (1-1/2" I.D.) Gasket, Stator Screw, 10-32 x 1/2" Clamp, Blower housing extension Regulator, Rectifier (7 Amp) Spacer, Tank Bracket, Fuel tank mounting Screw, 1/4-20 x 5/8" Decal, Instruction Can be used on HM80 with diecast starter. Decal, Instruction Can be used on HM80 with stamped steel recoil starter.                                                                                                                                                                                                                                                                                                                                                                      |
| 378                                                                                                                                        | 30547A<br>610767A<br>35570                                                                                                                                                                                  | Contact Assy., Breaker<br>Condenser<br>Screen Seal (Can be used on HM80 with stamped steel<br>recoil starter)                                                                                                                                                                                                                                                                                                                                                                                                                                                                                                                                                                                                  |
| 409                                                                                                                                        | 35569                                                                                                                                                                                                       | Spacer (Can be used on HM80 with stamped steel recoil starter)                                                                                                                                                                                                                                                                                                                                                                                                                                                                                                                                                                                                                                                 |
| 410                                                                                                                                        | 730573                                                                                                                                                                                                      | Debris Screen Kit (Incl. 360, 370B, 387, 411 &413) (Can be used on HM80 with stamped steel recoil starter)                                                                                                                                                                                                                                                                                                                                                                                                                                                                                                                                                                                                     |

| Ref # | Part Number Qty | Description                                                                                                                                                   |
|-------|-----------------|---------------------------------------------------------------------------------------------------------------------------------------------------------------|
| 411   | 35568           | Debris Screen (Can be used on HM80 with stamped steel recoil starter)                                                                                         |
| 413   | 650907          | Screw, 5/16-18 x 1-5/8" (Can be used on HM80 with stamped steel recoil starter)                                                                               |
| 425   | 730572          | Starter Muff Kit (Incl. 370J, 426 & 427) (Can be used on HM80 with die cast starter)                                                                          |
| 429   | 650868          | Screw, 8-18 $\times$ 1-1/8" (3 Required) (Use as required) (Refer to Mechanics Handbook for installation instructions).                                       |
| 430   | 611077          | Alternator, Add on (Use as required) (Refer to Mechanics Handbook for installation instructions).                                                             |
| 431   | 590609          | Centering tube (Use with engines equipped with die cast aluminum starter)(Use as required) (Refer to Mechanics Handbook for installation instructions)        |
| 431   | 590610          | Centering tube (Use as required) (Refer to Mechanics Handbook for installation instructions).                                                                 |
| 432   | 611078          | A.C. Lighting Connector (Use as required) (Refer to Mechanics Handbook for installation instructions).                                                        |
| 432   | 611079          | D.C. Charging Connector (Use as required) (Refer to Mechanics Handbook for installation instructions).                                                        |
| 433   | 590611          | Alternator Shaft (4.00") (Use with engines equipped with cast aluminum starter)(Use as required) (Refer to Mechanics Handbook for installation instructions). |
| 433   | 590636          | Alternator Shaft (Use with engines equipped with stamped steel starter)(Use as required) (Refer to Mechanics Handbook for installation instructions).         |