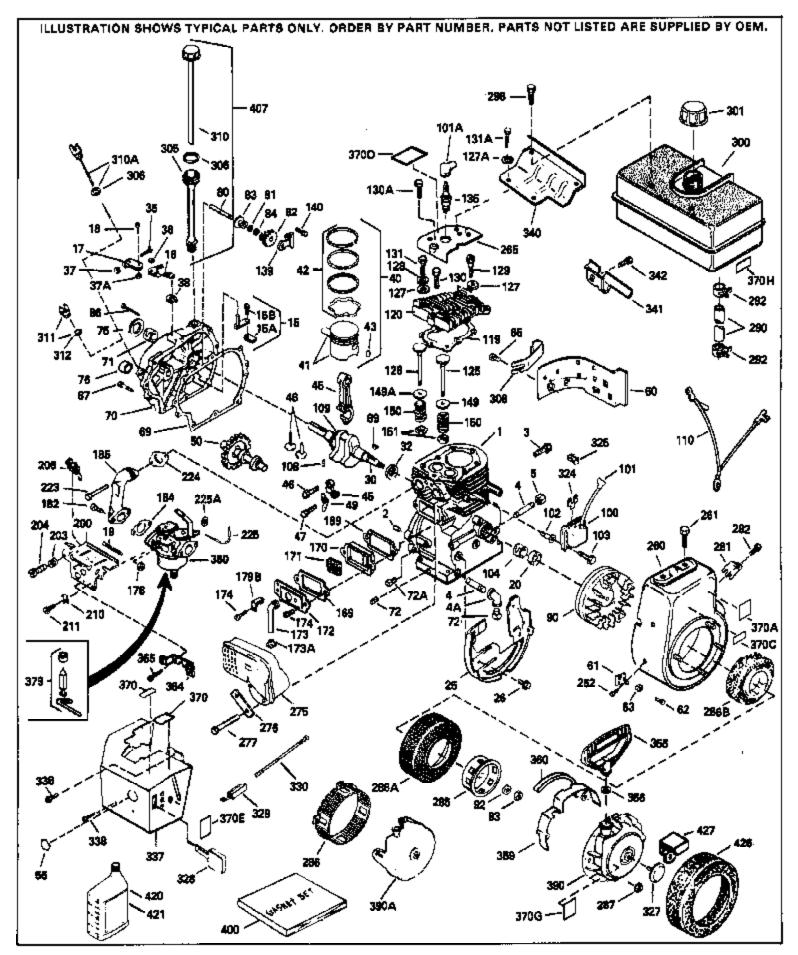

|     |                  | Description                                  |
|-----|------------------|----------------------------------------------|
|     | 34348B           | Cylinder (Incl.2,20,72,72A) (3-1/8" B ore)   |
|     | 27652            | Pin, Dowel                                   |
|     | 650494           | Screw, 6-40 x 5/16"                          |
|     | 30700            | Yoke, Governor                               |
|     | 30699C           | Rod Assy., Governor (Incl. 15A & 15B)        |
|     | 33454            | Governor Lever Assy.                         |
|     | 29916            | Clamp, Governor lever                        |
|     | 650548           | Screw, 8-32 x 5/16"                          |
|     | 34663            | Spring, Speed control                        |
|     | 32630            | Seal, Oil                                    |
|     | 35256A           | Baffle, Blower housing                       |
|     | 650561           | Screw, 1/4-20 x 5/8"                         |
|     | 33365B           | Crankshaft (Incl. 108 & 109)                 |
|     | 29826            | Screw, 10-32 x 3/4"                          |
|     | 29918            | Lockwasher, #8 E.T.                          |
|     | 30322            | Locknut, Hex "Keps", 8-32                    |
|     | 29216            | Nut & Lockwasher, 10-32 "Keps"               |
|     | 29642            | Ring, Retaining                              |
|     | 34552            | Piston, Pin & Ring Set (Std.) (3-1/8")       |
|     | 34553            | Piston, Pin & Ring Set (.010" OS)            |
|     | 34554            | Piston, Pin & Ring Set (.020" OS)            |
|     | 34329A           | Piston & Pin Ass'y.(Std)(Incl.43)(3-1 /8")   |
|     | 34330A           | Piston & Pin Ass'y. (.010" OS)(Incl. 43)     |
|     | 34331A           | Piston & Pin Ass'y. (.020" OS)(Incl. 43)     |
|     | 34332            | Ring Set (Std.) (3-1/8" Bore)                |
|     | 34333            | Ring Set (.010" OS)                          |
|     | 34334            | Ring Set (.020" OS)                          |
|     | 27888            | Ring, Piston pin retaining                   |
|     | 32591C           | Rod Assy., Connecting (Incl. 49)             |
|     | 650662C          | Bolt, Connecting rod (2 pieces)              |
|     | 34034            | Lifter, Valve                                |
|     | 34242            | Dipper, Oil                                  |
|     | 34143            | Camshaft (MCR)                               |
|     | 33273A           | Extension, Blower housing                    |
|     | 650128           | Screw, 10-24 x 1/2"                          |
|     | 35262            | * Gasket, Cylinder cover                     |
|     | 33367B           | Cylinder Cover (Incl. 71, 75, 80, 311 & 312) |
|     | 33368            | Bushing, Crankshaft                          |
|     | 9556             | Plug, Pipe                                   |
|     | 27642            | Plug, Oil drain                              |
|     | 31950            | Seal, Oil<br>Shaft Machanical governor       |
|     | 31845            | Shaft, Mechanical governor                   |
|     | 30590A<br>20501  | Washer, Flat                                 |
|     | 30591            | Gear Assy., Governor (Incl. 81)              |
|     | 30588A           | Spool, Governor                              |
|     | 29193<br>650833  | Ring, Retaining                              |
|     | 650833<br>650822 | Screw, 1/4-20 x 1-3/16"                      |
|     | 650832<br>32580  | Screw, 1/4-20 x 1-11/16"                     |
|     | 32589            | Key, Flywheel                                |
|     | 650815<br>8116   | Washer, Belleville                           |
|     | 8116             | Nut, Hex (1/2-20)                            |
|     | 610118           | Cover, Spark plug (Use as required)          |
|     | 650489<br>20782  | Screw, 1/4-20 x 5/8"<br>Bin Crankabatt appr  |
|     | 29783            | Pin, Crankshaft gear                         |
|     | 33245            | Gear, Crankshaft                             |
|     | 34041A           | * Gasket, Head                               |
|     | 34030A           | Head, Cylinder                               |
| 125 | 27878A           | Exhaust Valve (Std.) (Incl. 151)             |

|       | Dort Number | O+ / | Description                                                          |
|-------|-------------|------|----------------------------------------------------------------------|
|       |             | ωıy  | Description                                                          |
|       | 27880A      |      | Exhaust Valve (1/32" OS) (Incl. 151)                                 |
|       | 34035       |      | Intake Valve (Std.) (Incl. 151)                                      |
|       | 34036       |      | Intake Valve (1/32" OS) (Incl. 151)                                  |
|       | 26073       |      | Washer, Flat (Use as required)                                       |
| 127A  | 650570      |      | Washer, Flat (Use as required)                                       |
| 127   | 650691      |      | Washer (Use as req., but not w/6021A screw)                          |
| 128   | 650690      |      | Washer, Belleville                                                   |
|       | 650727      |      | Screw, 5/16-18 x 1-3/4" (Use as required)                            |
|       | 650694A     |      | Screw, 5/16-18 x 2" (Use as required)                                |
|       | 6021A       |      | Screw, $5/16-18 \times 1-1/2$ " (Use as required, but do notuse with |
| 100/1 |             |      | 650691 washer)                                                       |
|       |             |      |                                                                      |
| 131A  | 650713      |      | Screw, 5/16-18 x 5/8" (Use as require d)                             |
| 131A  | 792028      |      | Screw, 5/16-18 x 7/8" (Use as require d)                             |
| 131   | 650802      |      | Screw, 1/4-20 x 5/8" (Use as required )                              |
|       | 650737      |      | Screw, 1/4-20 x 1/2" (Use as required )                              |
|       | 650738      |      | Screw, 1/4-20 x 5/8" (Use as required )                              |
|       | 33636       |      | Resistor Spark Plug (RJ17LM)                                         |
|       | 33369       |      | Bracket, Governor gear                                               |
|       | 650836      |      | Screw, 10-24 x 1/2"                                                  |
|       |             |      |                                                                      |
|       | 27882       |      | Cap, Upper valve spring                                              |
|       | 35862       |      | Seal Assy., Intake valve                                             |
|       | 27881       |      | Spring, Valve                                                        |
|       | 32581       |      | Cap, Lower valve spring                                              |
|       | 27896A      |      | * Gasket, Breather cover                                             |
|       | 28423       |      | Body, Breather                                                       |
| 171   | 28424       |      | Element, Breather                                                    |
| 172   | 28425       |      | Cover, Valve spring                                                  |
| 173   | 35350       |      | Tube, Breather                                                       |
|       | 650128      |      | Screw, 10-24 x 1/2"                                                  |
|       | 650597      |      | Screw, 10-24 x 5/8"                                                  |
|       | 29752       |      | Nut & Lockwasher, 1/4-28                                             |
|       | 30593       |      | Clip, Primer line (Use as required)                                  |
|       | 30088A      |      | Screw, 1/4-28 x 1"                                                   |
|       | 33263       |      | * Gasket, Carburetor                                                 |
|       |             |      |                                                                      |
|       | 34707       |      | Pipe, Intake                                                         |
|       | 31342       |      | Spring, Compression                                                  |
|       | 650549      |      | Screw, 5-40 x 7/16"                                                  |
|       | 610973      |      | Terminal Assy. (Use as required)                                     |
|       | 27793       |      | Clip, Conduit                                                        |
| 211   | 28942       |      | Screw, 10-32 x 3/8"                                                  |
| 223   | 650378      |      | Screw, Torx T-30, 5/16-18 x 1-1/8 "                                  |
| 224   | 27915A      |      | * Gasket, Intake pipe                                                |
|       | 33375D      |      | Blower Housing (For electric starter)                                |
|       | 650788      |      | Screw, 5/16-18 x 3/4" (Use as require d)                             |
|       | 29747B      |      | Screw, 5/16-24 x 21/32"                                              |
|       | 33272B      |      | Cover, Cylinder head                                                 |
|       | 35824       |      | Muffler (Optional quiet muffler)                                     |
|       | 33280A      |      | Muffler                                                              |
|       |             |      |                                                                      |
|       | 31588       |      | Plate, Muffler locking                                               |
|       | 650729      |      | Screw, 5/16-18 x 3-3/16"                                             |
|       | 650696      |      | Screw, 5/16-18x2-3/4" (Used with 276A )                              |
|       | 33013       |      | Cover, Starter bubble                                                |
|       | 650760      |      | Screw, 8-32 x 3/8"                                                   |
| 286B  | 33662       |      | Hub & Screen Assy., Starter                                          |
| 286   | 35446       |      | Screen, Starter (Stationary)                                         |
|       | 29752       |      | Nut & Lockwasher, 1/4-28                                             |
|       | 29774       |      | Fuel Line (Braided 8-1/4")(21 cm)(As req.)                           |
| _00   |             |      |                                                                      |

| Ref #                                                                                      | Part Number Qt                                                                                                                         | y Description                                                                                                                                                                                                                                                                                                                                                                                                                                                                                                                                     |
|--------------------------------------------------------------------------------------------|----------------------------------------------------------------------------------------------------------------------------------------|---------------------------------------------------------------------------------------------------------------------------------------------------------------------------------------------------------------------------------------------------------------------------------------------------------------------------------------------------------------------------------------------------------------------------------------------------------------------------------------------------------------------------------------------------|
| 290<br>292<br>298                                                                          | 30705<br>30962<br>26460<br>650665<br>34156A                                                                                            | Fuel Line (Braided 16")(41 cm)(Use as req.)<br>Fuel Line (Braided 32")(81 cm)(Use as req.)<br>Clamp, Fuel line (Use as required)<br>Screw, 1/4-15 x 7/8"<br>Fuel Tank (Incl. 292 & 301) NOTE: These tanks were<br>builtwith different size fuel inlet openings. Tanks with the<br>1-3/16" I.D. opening use fuel cap 34210. Tanks with the<br>1-1/2" I.D. opening use fuel cap 35355.                                                                                                                                                              |
|                                                                                            | 410144B<br>33032                                                                                                                       | Fuel Cap (White Plastic)(Std)(1-1/2" I.D.)<br>Fuel Cap (Red Plastic) (Spurt Resistant, Low Profile) (1-3/16"<br>I.D.)                                                                                                                                                                                                                                                                                                                                                                                                                             |
| 301                                                                                        | 34210                                                                                                                                  | Fuel Cap (Red Plastic) (Spurt Resistant, High Profile)<br>(1-3/16" I.D)                                                                                                                                                                                                                                                                                                                                                                                                                                                                           |
| 306<br>310A<br>310<br>325<br>325<br>327<br>340<br>341<br>342<br>370J<br>370<br>370A<br>379 | 35355<br>29673<br>35941<br>31297<br>29443<br>34246<br>35392<br>34154<br>34155<br>650561<br>34870<br>34346<br>34686<br>631021<br>632351 | Fuel Cap (Red plastic) (1-1/2" I.D.)<br>* Gasket, Oil fill<br>Dipstick (Incl. 306)<br>Dipstick (Incl. 306)<br>Clip, Fuel line (Use as required)<br>Clip, Ground wire (Use as required)<br>Plug, Starter<br>Plate, Fuel tank mounting<br>Bracket, Fuel tank mounting<br>Screw, 1/4-20 x 5/8"<br>Decal, Instruction Can be used on HM80 with diecast starter.<br>Decal, Instruction<br>Decal, Name<br>Inlet Needle, Seat & Clip Assy.<br>Carburetor (Incl. 184) (Refer to Division 5, Section A, page<br>188 for breakdown or Fiche18A-1, Grid F-5) |
| 390A                                                                                       | 590633                                                                                                                                 | Rewind Starter (Refer to Division 5, Section C, page 30 for breakdown or Fiche 18A-1, Grid G-5)                                                                                                                                                                                                                                                                                                                                                                                                                                                   |
|                                                                                            | 33279G<br>35570                                                                                                                        | Gasket Set (Incl. items marked*)<br>Screen Seal (Can be used on HM80 with stamped steel<br>recoil starter)                                                                                                                                                                                                                                                                                                                                                                                                                                        |
| 409                                                                                        | 35569                                                                                                                                  | Spacer (Can be used on HM80 with stamped steel recoil starter)                                                                                                                                                                                                                                                                                                                                                                                                                                                                                    |
| 410                                                                                        | 730573                                                                                                                                 | Debris Screen Kit (Incl. 360, 370B, 387, 411 &413) (Can be used on HM80 with stamped steel recoil starter)                                                                                                                                                                                                                                                                                                                                                                                                                                        |
| 411                                                                                        | 35568                                                                                                                                  | Debris Screen (Can be used on HM80 with stamped steel recoil starter)                                                                                                                                                                                                                                                                                                                                                                                                                                                                             |
| 413                                                                                        | 650907                                                                                                                                 | Screw, 5/16-18 x 1-5/8" (Can be used on HM80 with stamped steel recoil starter)                                                                                                                                                                                                                                                                                                                                                                                                                                                                   |
| 421                                                                                        | 730225<br>730226<br>730572                                                                                                             | SAE 30, 4-Cycle Engine Oil (Quart)<br>SAE 5W30, 4-Cycle Engine Oil (Quart)<br>Starter Muff Kit (Incl. 370J, 426 & 4 27) (Can be used on<br>HM80 with die cast starter)                                                                                                                                                                                                                                                                                                                                                                            |
| 429                                                                                        | 650868                                                                                                                                 | Screw, 8-18 x 1-1/8" (3 Required) (Use as required) (Refer to Mechanics Handbook for installation instructions).                                                                                                                                                                                                                                                                                                                                                                                                                                  |
| 430                                                                                        | 611077                                                                                                                                 | Alternator, Add on (Use as required) (Refer to Mechanics Handbook for installation instructions).                                                                                                                                                                                                                                                                                                                                                                                                                                                 |