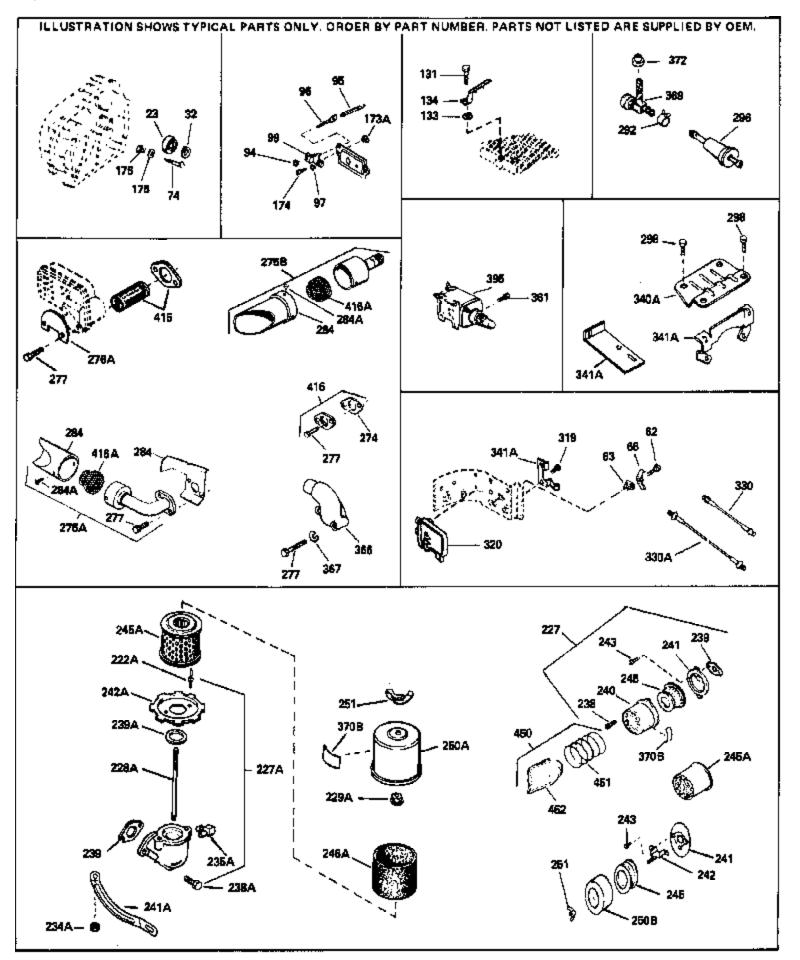

|       |        | Qty Description                                                                                            |
|-------|--------|------------------------------------------------------------------------------------------------------------|
|       | 31855  | Retainer, Bearing                                                                                          |
| 97    |        | Lockwasher, Heavy split, #10 (Buy loc ally)                                                                |
| 131   | 650802 | Screw, 1/4-20 x 5/8" (Use as required )                                                                    |
| 131   | 650737 | Screw, 1/4-20 x 1/2" (Use as required )                                                                    |
|       | 650738 | Screw, 1/4-20 x 5/8" (Use as required )                                                                    |
|       | 650890 | Washer, Lock, 5/16"                                                                                        |
|       | 30747  | Clip, Spark plug shorting                                                                                  |
|       | 650128 | Screw, $10-24 \times 1/2$ "                                                                                |
|       | 650597 | Screw, 10-24 x 5/8"                                                                                        |
|       | 730127 | Air Cleaner Ass'y. (Incl.238,239,240,241,243,245 & 370)                                                    |
| 221   | 730127 | All Cleaner Ass y. (Incl.236,239,240,241,243,245 & $370$ )<br>(Use as required)                            |
| 227   | 730164 | Air Cleaner Ass'y. (Incl. 238, 239, 240, 241, 243 & 245) (Use as required)                                 |
| 228A  | 650824 | Stud, 1/4-20 x 7.33 (Use as required)                                                                      |
| 228A  | 650851 | Stud, 1/4-20 x 8.1 (Use as required) (Used with drilled thru                                               |
|       |        | elbow)                                                                                                     |
| 239   | 27272A | * Gasket, Air cleaner                                                                                      |
|       | 27272A | * Gasket, Air cleaner                                                                                      |
|       | 33266  | Bracket, Air cleaner                                                                                       |
|       | 33267  | Bracket, Air cleaner                                                                                       |
|       | 28820  | Screw, 10-32 x $1/2$ "                                                                                     |
|       |        |                                                                                                            |
|       | 34700  | Element, Air cleaner                                                                                       |
|       | 33268  | Element, Air cleaner                                                                                       |
|       | 33269A | Cover, Air cleaner                                                                                         |
|       | 650513 | Nut, Wing, 1/2-20                                                                                          |
|       | 35865  | Gasket, Exhaust (Use as required)                                                                          |
| 275B  | 391026 | Muffler (Incl. 284, 284A & 416A) (This spark arresting muffler can be used on any model.)                  |
| 275C  | 35824  | Muffler (Optional quiet muffler)                                                                           |
|       | 650729 | Screw, 5/16-18 x 3-3/16"                                                                                   |
|       | 650696 | Screw, 5/16-18x2-3/4" (Used with 276A)                                                                     |
|       | 26460  | Clamp, Fuel line (Use as required)                                                                         |
|       | 650665 | Screw, 1/4-15 x 7/8"                                                                                       |
|       |        |                                                                                                            |
|       | 34870  | Decal, Instruction Can be used on HM80 with diecast starter.                                               |
| 370B  | 34387  | Decal, Instruction Can be used on HM80 with stamped steel recoil starter.                                  |
| 395   | 33329D | Starter Motor Kit (110-120 Volt) This 110-120 volt starter                                                 |
| 000   | 000202 | motor kit may have been added to this engine. It can be                                                    |
|       |        | added only if cylinder hasdrilled and tapped starter mounting                                              |
|       |        |                                                                                                            |
|       |        | bosses and a ring gear flywheel. Refer to service number                                                   |
|       |        | stamped on end cap of motor, or on decal for identification.                                               |
|       |        | Ref                                                                                                        |
| 408   | 35570  | Screen Seal (Can be used on HM80 with stamped steel                                                        |
|       |        | recoil starter)                                                                                            |
|       |        |                                                                                                            |
| 409   | 35569  | Spacer (Can be used on HM80 with stamped steel recoil starter)                                             |
| 410   | 730573 | Debris Screen Kit (Incl. 360, 370B, 387, 411 &413) (Can be used on HM80 with stamped steel recoil starter) |
| A A A | 25569  |                                                                                                            |
| 411   | 35568  | Debris Screen (Can be used on HM80 with stamped steel recoil starter)                                      |
|       |        |                                                                                                            |
| 413   | 650907 | Screw, 5/16-18 x 1-5/8" (Can be used on HM80 with                                                          |

| Ref # | Part Number      | Qty Description                                                                                                                                               |
|-------|------------------|---------------------------------------------------------------------------------------------------------------------------------------------------------------|
|       | 730130<br>730572 | Exh.Adapter Kit (Incl.274,277)(Use as req.)<br>Starter Muff Kit (Incl. 370J, 426 & 4 27) (Can be used on<br>HM80 with die cast starter)                       |
| 429   | 650868           | Screw, 8-18 x 1-1/8" (3 Required) (Use as required) (Refer to Mechanics Handbook for installation instructions).                                              |
| 430   | 611077           | Alternator, Add on (Use as required) (Refer to Mechanics Handbook for installation instructions).                                                             |
| 431   | 590609           | Centering tube (Use with engines equipped with die cast<br>aluminum starter)(Use as required) (Refer to Mechanics<br>Handbook for installation instructions)  |
| 431   | 590610           | Centering tube (Use as required) (Refer to Mechanics Handbook for installation instructions).                                                                 |
| 432   | 611078           | A.C. Lighting Connector (Use as required) (Refer to<br>Mechanics Handbook for installation instructions).                                                     |
| 432   | 611079           | D.C. Charging Connector (Use as required) (Refer to<br>Mechanics Handbook for installation instructions).                                                     |
| 433   | 590611           | Alternator Shaft (4.00") (Use with engines equipped with cast aluminum starter)(Use as required) (Refer to Mechanics Handbook for installation instructions). |
| 433   | 590636           | Alternator Shaft (Use with engines equipped with stamped steel starter)(Use as required) (Refer to Mechanics Handbook for installation instructions).         |