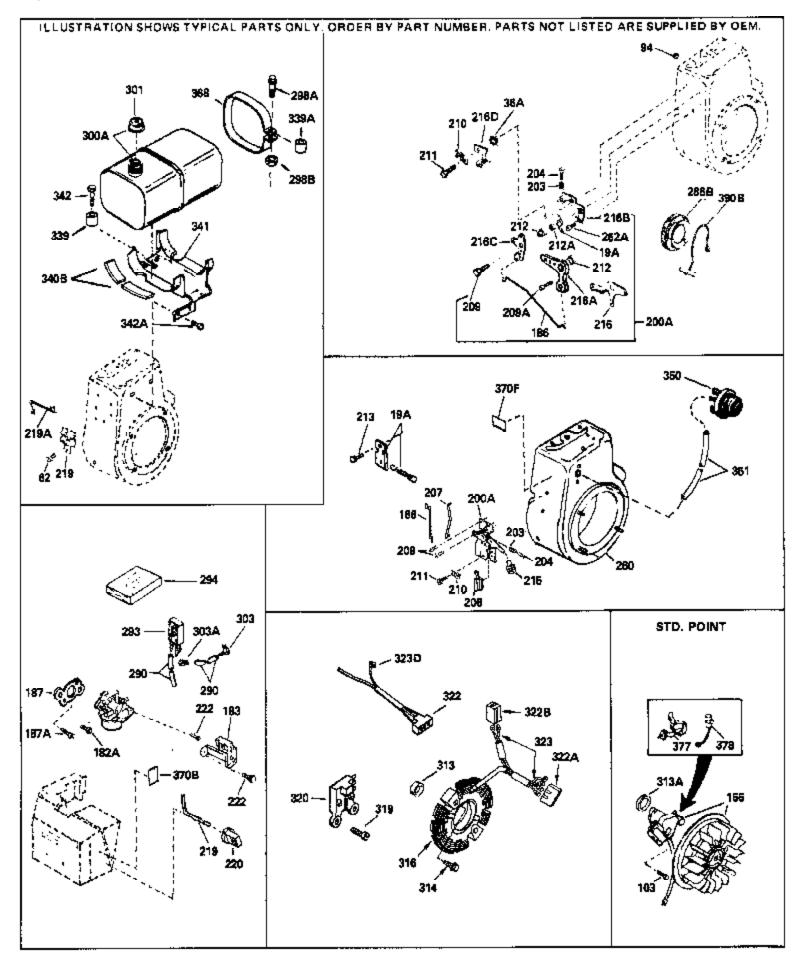

|             |         | Description                                                                                                |
|-------------|---------|------------------------------------------------------------------------------------------------------------|
|             | 650489  | Screw, 1/4-20 x 5/8"                                                                                       |
| 156         | 610842  | Magneto (Incl. 377 & 378) NOTE: The complete magneto is                                                    |
|             |         | not available as an assembly. The magneto number is shown                                                  |
|             |         | for reference purposes only. Order component parts                                                         |
|             |         | individually, as shown in parts list. (Refer to Division 5,                                                |
|             |         | Section B, page 28 for breakdown or Fiche 18A-1, Grid G-1)                                                 |
| 186         | 34661   | Link, Governor                                                                                             |
|             | 34664   | Control Bracket (Incl.19,203,204,206, 209)                                                                 |
|             | 31342   |                                                                                                            |
|             |         | Spring, Compression                                                                                        |
|             | 650549  | Screw, 5-40 x 7/16"                                                                                        |
|             | 610973  | Terminal Assy. (Use as required)                                                                           |
|             | 33878   | Link, Governor-to-throttle                                                                                 |
|             | 650821  | Screw, 10-32 x 1/2"                                                                                        |
|             | 27793   | Clip, Conduit                                                                                              |
|             | 28942   | Screw, 10-32 x 3/8"                                                                                        |
|             | 33375D  | Blower Housing (For electric starter)                                                                      |
| 275C        | 35824   | Muffler (Optional quiet muffler)                                                                           |
| 277A        | 650696  | Screw, 5/16-18x2-3/4" (Used with 276A)                                                                     |
| 286B        | 33662   | Hub & Screen Assy., Starter                                                                                |
| 290         | 29774   | Fuel Line (Braided 8-1/4")(21 cm)(As req.)                                                                 |
|             | 30705   | Fuel Line (Braided 16")(41 cm)(Use as req.)                                                                |
|             | 30962   | Fuel Line (Braided 32")(81 cm)(Use as req.)                                                                |
|             | 410144B | Fuel Cap (White Plastic)(Std)(1-1/2" I.D.)                                                                 |
|             | 33032   | Fuel Cap (Red Plastic) (Spurt Resistant, Low Profile) (1-3/16"                                             |
| 301         | 3303Z   | I.D.)                                                                                                      |
| 201         | 24240   |                                                                                                            |
| 301         | 34210   | Fuel Cap (Red Plastic) (Spurt Resistant, High Profile)<br>(1-3/16" I.D)                                    |
| 004         | 05055   |                                                                                                            |
|             | 35355   | Fuel Cap (Red plastic) (1-1/2" I.D.)                                                                       |
|             | 33876   | Gasket, Stator                                                                                             |
|             | 35038   | Spacer, Tank                                                                                               |
|             | 34155   | Bracket, Fuel tank mounting                                                                                |
|             | 650561  | Screw, 1/4-20 x 5/8"                                                                                       |
| 370B        | 34387   | Decal, Instruction Can be used on HM80 with stamped steel                                                  |
|             |         | recoil starter.                                                                                            |
| 370J        | 34870   | Decal, Instruction Can be used on HM80 with diecast starter.                                               |
| 377         | 30547A  | Contact Assy., Breaker                                                                                     |
| 378         | 30548B  | Condenser                                                                                                  |
|             | 35570   | Screen Seal (Can be used on HM80 with stamped steel                                                        |
| 100         |         | recoil starter)                                                                                            |
| <u>40</u> 0 | 35569   | Spacer (Can be used on HM80 with stamped steel recoil                                                      |
| -00         |         | starter)                                                                                                   |
| 440         | 700570  |                                                                                                            |
| 410         | 730573  | Debris Screen Kit (Incl. 360, 370B, 387, 411 &413) (Can be used on HM80 with stamped steel recoil starter) |
|             |         |                                                                                                            |
| 411         | 35568   | Debris Screen (Can be used on HM80 with stamped steel                                                      |
|             |         | recoil starter)                                                                                            |
| <u>/</u> 13 | 650907  | Screw, 5/16-18 x 1-5/8" (Can be used on HM80 with                                                          |
| 415         | 000001  | stamped steel recoil starter)                                                                              |
|             |         | · /                                                                                                        |
| 425         | 730572  | Starter Muff Kit (Incl. 370J, 426 & 4 27) (Can be used on                                                  |
|             |         | HM80 with die cast starter)                                                                                |
| 429         | 650868  | Screw, 8-18 x 1-1/8" (3 Required) (Use as required) (Refer to                                              |
|             |         | Mechanics Handbook for installation instructions).                                                         |
|             |         | HM80 with die cast starter)<br>Screw, 8-18 x 1-1/8" (3 Required) (Use as required) (Refe                   |

| Ref # | Part Number | Qty Description                                                                                                                                               |
|-------|-------------|---------------------------------------------------------------------------------------------------------------------------------------------------------------|
| 430   | 611077      | Alternator, Add on (Use as required) (Refer to Mechanics<br>Handbook for installation instructions).                                                          |
| 431   | 590609      | Centering tube (Use with engines equipped with die cast<br>aluminum starter)(Use as required) (Refer to Mechanics<br>Handbook for installation instructions)  |
| 431   | 590610      | Centering tube (Use as required) (Refer to Mechanics Handbook for installation instructions).                                                                 |
| 432   | 611078      | A.C. Lighting Connector (Use as required) (Refer to<br>Mechanics Handbook for installation instructions).                                                     |
| 432   | 611079      | D.C. Charging Connector (Use as required) (Refer to<br>Mechanics Handbook for installation instructions).                                                     |
| 433   | 590611      | Alternator Shaft (4.00") (Use with engines equipped with cast aluminum starter)(Use as required) (Refer to Mechanics Handbook for installation instructions). |
| 433   | 590636      | Alternator Shaft (Use with engines equipped with stamped steel starter)(Use as required) (Refer to Mechanics Handbook for installation instructions).         |