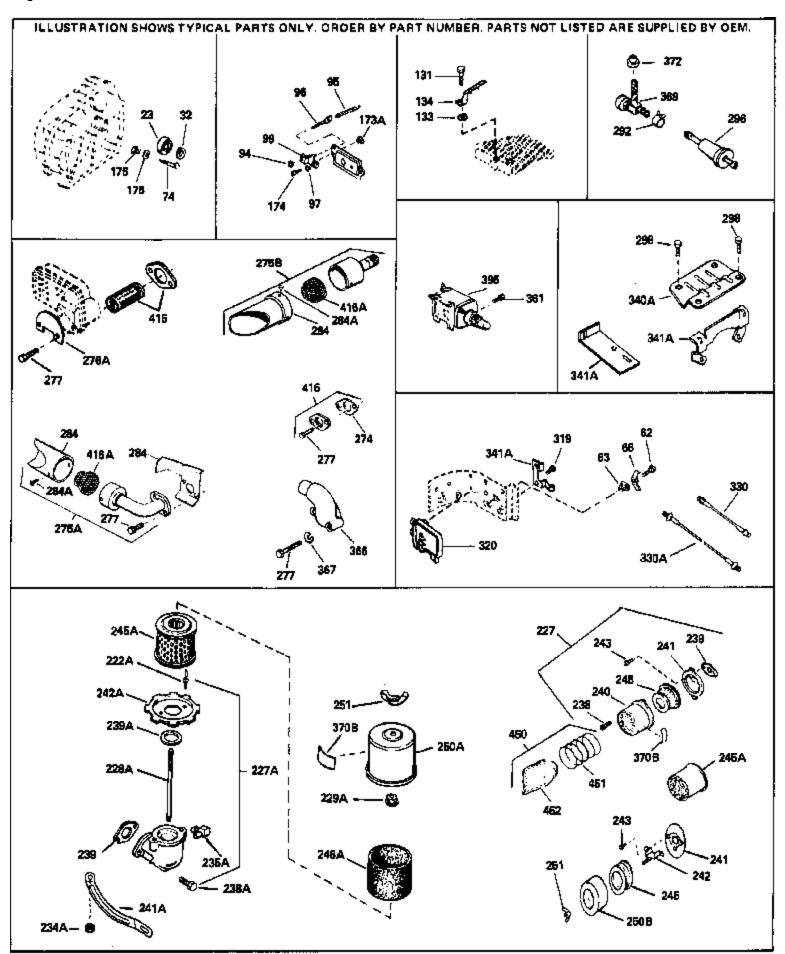

| Ref # Part Number                                                                                                                                                                                                                                                                                                                                                                                                                                                                                                                                                                                                                                                                                                                                                                                                                                                                                                                                                                                                                                                                                                                                                                                                                                                                                                                                                                                                                                                                                                                                                                                                                                                                                                                                                                                                                                                                                                                                                                                                                                                                                                              |  |
|--------------------------------------------------------------------------------------------------------------------------------------------------------------------------------------------------------------------------------------------------------------------------------------------------------------------------------------------------------------------------------------------------------------------------------------------------------------------------------------------------------------------------------------------------------------------------------------------------------------------------------------------------------------------------------------------------------------------------------------------------------------------------------------------------------------------------------------------------------------------------------------------------------------------------------------------------------------------------------------------------------------------------------------------------------------------------------------------------------------------------------------------------------------------------------------------------------------------------------------------------------------------------------------------------------------------------------------------------------------------------------------------------------------------------------------------------------------------------------------------------------------------------------------------------------------------------------------------------------------------------------------------------------------------------------------------------------------------------------------------------------------------------------------------------------------------------------------------------------------------------------------------------------------------------------------------------------------------------------------------------------------------------------------------------------------------------------------------------------------------------------|--|
| 2 27652 Pin, Dowel 3 650820 Screw, 14-20 x 1/2" 15 30699C Rod Assy., Governor (Incl. 15A & 15B) 15B 650494 Screw, 6-40 x 5/16" 15A 30700 Yoke, Governor 16 33454 Governor Lever Assy. 17 29916 Clamp, Governor lever Assy. 18 650548 Screw, 8-32 x 5/16" 19 34683 Spring, Speed control 20 35319 Seal, Oil 25 35326 Baffile, Blower housing 26 650561 Screw, 14-20 x 5/5" 27 30 36245 Crankshaft 28 29918 Lookwasher, # 8 E.T. 28 37 30322 Lookmut, Hex "Keps", 8-32 29 37 29216 Nut & Lookwasher, # 8 E.T. 29 36 29918 Lookwasher, # 8 E.T. 37 30322 Lookmut, Hex "Keps", 8-32 37 29216 Nut & Lookwasher, # 8 E.T. 38 29642 Ring, Retaining 46 650908 Bolt, Connecting (Incl. 49) 46 650908 Bolt, Connecting rod 47 650882 Bolt, Connecting rod 48 34034 Lifter, Valve 49 35374 Dipper, Oil 50 35375 Carnshaft (MCR) 60 33273A Extension, Blower housing 66 650760 Screw, 8-32 x 3/8" 67 35376 Covern, 19-22 x 1/2" 69 35262 "Gasket, Cylinder cover 77 27 27642 Plug, Oil drain 78 3319 Seal, Oil 80 31845 Screw, 10-24 x 1/2" 79 35319 Seal, Oil 80 31845 Shaft, Mechanical governor 81 30 5890A Washer, Flat 81 30 5890A Washer, Flat 82 50082 Screw, 11-42 x 1-11/16" 83 30 5898 Key, Flywheel 84 29193 Ring, Retaining 86 650832 Screw, 11-42 x 1-11/16" 86 50088 Nut, Hex (68-18) (Add-on alternator) 85 50081 Nut, Hex (68-18) (Add-on alternator) 86 650881 Nut, Hex (68-18) (Add-on alternator) 87 5008 Lamination Assy., Solid State                                                                                                                                                                                                                                                                                                                                                                                      |  |
| 3 650820                                                                                                                                                                                                                                                                                                                                                                                                                                                                                                                                                                                                                                                                                                                                                                                                                                                                                                                                                                                                                                                                                                                                                                                                                                                                                                                                                                                                                                                                                                                                                                                                                                                                                                                                                                                                                                                                                                                                                                                                                                                                                                                       |  |
| 15 30699C 15B 650494 15C 650494 15C 30700 16 33454 17 29916 18 650548 19 34663 19 34663 19 34663 19 34663 19 34663 19 34663 19 34663 19 34663 19 34663 19 34663 19 34663 19 34663 19 34663 19 560561 20 35319 21 25 35326 22 660561 33 62245 33 36245 34 29918 35 29918 36 29918 37 30322 37 29216 38 29642 38 29642 49 35373A 40 650908 47 650882 48 34034 49 35374 50 33273A 50 33375 50 33375 50 33376 50 33273A 50 33273A 50 33273A 50 33375 50 33375 50 33376 50 33273A 50 33376 50 33273A 50 33373 50 33373 50 33373 50 33373 50 33373 50 33373 50 33373 50 33373 50 33373 50 33373 50 33373 50 33373 50 33373 50 33373 50 33373 50 33373 50 33373 50 33373 50 33373 50 33373 50 33373 50 33373 50 33373 50 33373 50 33373 50 33373 50 33373 50 33373 50 33373 50 33373 50 33373 50 33373 50 33373 50 33373 50 33373 50 33373 50 33373 50 33373 50 33373 50 33373 50 33373 50 33373 50 33373 50 33373 50 33373 50 33373 50 33373 50 33373 50 33373 50 33373 50 33373 50 33373 50 33373 50 33373 50 33373 50 33373 50 33373 50 33373 50 33373 50 33373 50 33373 50 33373 50 33373 50 33373 50 33373 50 33373 50 33373 50 33373 50 33373 50 33373 50 33373 50 33373 50 33373 50 33373 50 33373 50 33373 50 33373 50 33373 50 33373 50 33373 50 33373 50 33373 50 33373 50 33373 50 33373 50 33373 50 33373 50 33373 50 33373 50 33373 50 33373 50 33373 50 33373 50 33373 50 33373 50 33373 50 33373 50 33373 50 33373 50 33373 50 33373 50 33373 50 33373 50 33373 50 33373 50 33373 50 33373 50 33373 50 33373 50 33373 50 33373 50 33373 50 33373 50 33373 50 33373 50 33373 50 33373 50 33373 50 33373 50 33373 50 33373 50 33373 50 33373 50 33373 50 33373 50 33373 50 33373 50 33373 50 33373 50 33373 50 33373 50 33373 50 33373 50 33373 50 33373 50 33373 50 33373 50 33373 50 33373 50 33373 50 33373 50 33373 50 33373 50 33373 50 33373 50 33373 50 33373 50 33373 50 33373 50 33373 50 33373 50 33373 50 33373 50 33373 50 33373 50 33373 50 33373 50 33373 50 3 |  |
| 158 650494 15A 30700 16 33454 17 29916 18 650548 17 29916 19 34663 20 55319 20 55319 25 35326 26 650561 30 36245 35 29826 36 29918 37 29216 37 29216 38 29642 48 35373A 46 650908 46 650982 47 650882 48 34034 49 35374 50 33273A 50 35376 50 33273A 50 35376 50 33273A 50 35376 50 35376 50 35376 50 35376 50 35376 50 35376 50 35376 50 35376 50 35376 50 35376 50 35376 50 35376 50 35376 50 35376 50 35376 50 35376 50 35376 50 35376 50 35376 50 35376 50 35376 50 35376 50 35376 50 35376 50 35376 50 35376 50 35376 50 35376 50 35376 50 35376 50 35376 50 35376 50 35376 50 35376 50 35376 50 35376 50 35376 50 35376 50 35376 50 35376 50 35376 50 35376 50 35376 50 35376 50 35376 50 35376 50 35376 50 35376 50 35376 50 35376 50 35376 50 35376 50 35376 50 35376 50 35376 50 35376 50 35376 50 35376 50 35376 50 35376 50 35376 50 35376 50 35376 50 35376 50 35376 50 35376 50 35376 50 35376 50 35376 50 35376 50 35376 50 35376 50 35376 50 35376 50 35376 50 35376 50 35376 50 35376 50 35376 50 35376 50 35376 50 35376 50 35376 50 35376 50 35376 50 35376 50 35376 50 35376 50 35376 50 35376 50 35376 50 35376 50 35376 50 35376 50 35376 50 35376 50 35376 50 35376 50 35376 50 35376 50 35376 50 35376 50 35376 50 35376 50 35376 50 35376 50 35376 50 35376 50 35376 50 35376 50 35376 50 35376 50 35376 50 35376 50 35376 50 35376 50 35376 50 35376 50 35376 50 35376 50 35376 50 35376 50 35376 50 35376 50 35376 50 35376 50 35376 50 35376 50 35376 50 35376 50 35376 50 35376 50 35376 50 35376 50 35376 50 35376 50 35376 50 35376 50 35376 50 35376 50 35376 50 35376 50 35376 50 35376 50 35376 50 35376 50 35376 50 35376 50 35376 50 35376 50 35376 50 35376 50 35376 50 35376 50 35376 50 35376 50 35376 50 35376 50 35376 50 35376 50 35376 50 35376 50 35376 50 35376 50 35376 50 35376 50 35376 50 35 35 35 35 35 35 35 35 35 35 35 35 35                                                                                                                                                     |  |
| 15A 30700 16 33454 Governor Lever Assy. 17 29916 Clamp, Governor lever 18 650548 Screw, 8-32 x 5/16" 19 34663 Spring, Speed control 20 35319 Seal, Oil 25 35326 Baffle, Blower housing 26 650561 Screw, 1/4-20 x 5/8" 30 36245 Screw, 1/4-20 x 5/8" 30 36245 Screw, 10-32 x 3/4" 36 29918 Crankshaft Screw, 10-32 x 3/4" 36 29918 Lockwasher, # 8 E. T. 37A 30322 Lockmut, Hex "Kepes", 8-32 Nut & Lockwasher, # 8 E. T. 38 29642 Ring, Retaining 45 35373A Rod Assy, Connecting (Incl. 49) Bolt, Connecting rod Bolt, Connecting rod Bolt, Connecting rod Bolt, Connecting rod Uffer, Valve Dipper, Oil 50 35375 Camshaft (MCR) 60 33273A Extension, Blower housing Screw, 8-32 x 3/8" 63 28545 Grommet, Plastic 65 650128 Screw, 10-24 x 1/2" 93 35376 Core, Cylinder (Incl. 75, 80, 311 & 312) Bushing, Crankshaft Plug, Oil drain 53 3519 Seal, Oil 71 35377 Bushing, Crankshaft Plug, Oil drain 52 35378 Gear Assy, Governor (Incl. 81) 52 35378 Gear Assy, Governor (Incl. 81) 52 3539 Ring, Retaining 66 650832 Screw, 1/4-20 x 1-3/16" Screw,  |  |
| 16 33454 17 29916 18 650548 19 34663 20 35319 20 35326 21 650561 22 35326 23 650561 33 6245 35 28826 36 29918 37 30322 37 29216 38 29918 39 29642 39 3294 40 55032 40 55032 40 55032 40 55032 40 55032 40 55032 40 55032 40 55032 40 55032 40 55032 40 55032 40 55032 40 55032 40 55032 40 55032 40 55032 40 55032 40 55032 40 55032 40 55032 40 55032 40 55032 40 55032 40 55032 40 55032 40 55032 40 55032 40 55032 40 55032 40 55032 40 55032 40 55032 40 55032 40 55032 40 55032 40 55032 40 55032 40 55032 40 55032 40 55032 40 55032 40 55032 40 55032 40 55032 40 55032 40 55032 40 5503375 40 55032 40 55032 40 55032 40 55032 40 55032 40 55032 40 55032 40 55032 40 55032 40 55032 40 55032 40 55032 40 55032 40 55032 40 55032 40 55032 40 55032 40 55032 40 55032 40 55032 40 55032 40 55032 40 55032 40 55032 40 55032 40 55032 40 55032 40 55032 40 55032 40 55032 40 55032 40 55032 40 55032 40 55032 40 55032 40 55032 40 55032 40 55032 40 55032 40 55032 40 55032 40 55032 40 55032 40 55032 40 55032 40 55032 40 55032 40 55032 40 55032 40 55032 40 55032 40 55032 40 55032 40 55032 40 55032 40 55032 40 55032 40 55032 40 55032 40 55032 40 55032 40 55032 40 55032 40 55032 40 55032 40 55032 40 55032 40 55032 40 55032 40 55032 40 55032 40 55032 40 55032 40 55032 40 55032 40 55032 40 55032 40 55032 40 55032 40 55032 40 55032 40 55032 40 55032 40 55032 40 55032 40 55032 40 55032 40 55032 40 55032 40 55032 40 55032 40 55032 40 55032 40 55032 40 55032 40 55032 40 55032 40 55032 40 55032 40 55032 40 55032 40 55032 40 55032 40 55032 40 55032 40 55032 40 55032 40 55032 40 55032 40 55032 40 55032 40 55032 40 55032 40 55032 40 55032 40 55032 40 55032 40 55032 40 55032 40 55032 40 55032 40 55032 40 55032 40 55032 40 55032 40 55032 40 55032 40 55032 40 55032 40 55032 40 55032 40 55032 40 55032 40 55032 40 55032 40 55032 40 55032 40 55032 40 55032 40 55032 40 55032 40 55032 40 55032 40 55032 40 55032 40 55032 40 55032 40 55032 40 55032 40 55032 40 55032 40 55032 40 55032 40 55032 40 55032 40 55032 40 55032 40 55032 40 55032 40 55032 40 55032 40 55032 40 55032  |  |
| 17 29916 18 650548 Screw, 8-32 x 5/16" 19 34663 Sping, Speed control 20 35319 Seal, Oil 25 35326 Baffle, Blower housing 26 650561 Screw, 1/4-20 x 5/8" 30 36245 Crankshaft 36 29918 Lockwasher, # 8 E.T. 37A 30322 Lockout, Hex "Keps", 8-32 Nut & Lockwasher, 10-32 "Keps" Ring, Retaining 45 35373A Rod Assy, Connecting (Incl. 49) 86 650908 Bolt, Connecting rod Bolt, Connecting rod Bolt, Connecting rod 17 50 35375 Camshaft (MCR) 60 33273A Extension, Blower housing Camshaft (MCR) 63 32545 Growmet, Plastic 65 650128 Screw, 10-32 x 3/8" Growmet, Plastic 65 650128 Screw, 10-24 x 1/2" 69 35262 Rod Sasy, Connecting rod Rod Sasy, Sovernor (Incl. 49) Rod Sasy, Governor (Incl. 75, 80, 311 & 312) Rod Sasy, Governor (Incl. 81) Rod Sossy, Governor (Incl. 81) Rod Sossy Governor (Incl. 82) Rod Sossy Governor (Incl. 83) Rod Sossy Governor (Incl. 84) Rod Sossy Govern |  |
| 18 650548                                                                                                                                                                                                                                                                                                                                                                                                                                                                                                                                                                                                                                                                                                                                                                                                                                                                                                                                                                                                                                                                                                                                                                                                                                                                                                                                                                                                                                                                                                                                                                                                                                                                                                                                                                                                                                                                                                                                                                                                                                                                                                                      |  |
| 19 34663 20 35319 25 35326 Baffle, Blower housing 26 650561 Screw, 1/4-20 x 5/8" 30 36245 Screw, 1/4-20 x 5/8" 36 29918 Lockwasher, # 8 E.T. 37A 30322 Locknut, Hex "Keps", 8-32 Nut & Lockwasher, 10-32 "Keps" 38 29642 Ring, Retaining 45 650908 Rod Assy, Connecting (Incl. 49) Bolt, Connecting rod Bolt, C |  |
| 20 35319 25 35326 Baffle, Blower housing 26 650561 Screw, 1/4-20 x 5/8" 30 36245 Crankshaft 35 29826 Screw, 10-32 x 3/4" Lockwasher, # 8 E.T. 37A 30322 Locknut, Hex "Keps", 8-32 Nut & Lockwasher, 10-32 "Keps" 38 29642 Ring, Retaining 45 35373A Rod Assy., Connecting (Incl. 49) Rof 650908 Roft, Connecting rod Rof 65082 Bolt, Connecting rod Rof 65082 Bolt, Connecting rod Rof 6503374 Dipper, Oil Camshaft (MCR) Camshaft (MCR) Camshaft (MCR) Camshaft (MCR) Screw, 8-32 x 3/8" Grommet, Plastic Screw, 10-24 x 1/2" Screw, 10-24 x 1/2" Rof 35377 Rof Cover, Cylinder cover Cover, Cylinder cover Cover, Cylinder cover Cover, Cylinder (Incl. 75, 80, 311 & 312) Rof 31845 Shaft, Mechanical governor Rof 650833 Screw, 14-20 x 1-3/16" Screw, 14-20 x 1-1/1/16" Rof 650831 Rof 650831 Rof 650881 Nut, Hex (S/8-18) (Add-on alternator) Lamination Assy., Solid State                                                                                                                                                                                                                                                                                                                                                                                                                                                                                                                                                                                                                                                                                                                                                                                                                                                                                                                                                                                                                                                                                                                                                                                                                                              |  |
| 25 35326 26 650561 27 650561 30 36245 30 36245 31 29826 32 29826 32 29918 33 29918 34 200 200 200 200 200 200 200 200 200 20                                                                                                                                                                                                                                                                                                                                                                                                                                                                                                                                                                                                                                                                                                                                                                                                                                                                                                                                                                                                                                                                                                                                                                                                                                                                                                                                                                                                                                                                                                                                                                                                                                                                                                                                                                                                                                                                                                                                                                                                   |  |
| 26 650561 30 36245 30 36245 31 362926 32 29826 32 29826 32 29826 32 29826 33 29918 34 2000, 10-32 x 3/4" 36 29918 37 30322 38 29642 38 29642 38 29642 49 35373A 40 650908 40 650908 41 650882 42 801, Connecting (Incl. 49) 43 34034 44 34034 45 35374 50 35375 50 35375 50 33273A 50 33273A 50 33273A 50 35375 50 35375 50 3273A 50 35375 50 35375 50 35375 50 35375 50 35376 50 35273A 50 35273 50 35273 50 35273 50 35273 50 35273 50 35273 50 35273 50 35273 50 35273 50 35273 50 35273 50 35273 50 35273 50 35273 50 35273 50 35273 50 35273 50 35273 50 35273 50 35273 50 35273 50 35273 50 35273 50 35273 50 35273 50 35273 50 35273 50 35273 50 35273 50 35273 50 35273 50 35273 50 35273 50 35273 50 35273 50 35273 50 35273 50 35273 50 35273 50 35273 50 35273 50 35273 50 35273 50 35273 50 35273 50 35273 50 35273 50 35273 50 35273 50 35273 50 35273 50 35273 50 35273 50 35273 50 35273 50 35273 50 35273 50 35273 50 35273 50 35273 50 35273 50 35273 50 35273 50 35273 50 35273 50 35273 50 35273 50 35273 50 35273 50 35273 50 35273 50 35273 50 35273 50 35273 50 35273 50 35273 50 35273 50 35273 50 35273 50 35273 50 35273 50 35273 50 35273 50 35273 50 35273 50 35273 50 35273 50 35273 50 35273 50 35273 50 35273 50 35273 50 35273 50 35273 50 35273 50 35273 50 35273 50 35273 50 35273 50 35273 50 35273 50 35273 50 35273 50 35273 50 35273 50 35273 50 35273 50 35273 50 35273 50 35273 50 35273 50 35273 50 35273 50 35273 50 35273 50 35273 50 35273 50 35273 50 35273 50 35273 50 35273 50 35273 50 35273 50 35273 50 35273 50 35273 50 35273 50 35273 50 35273 50 35273 50 35273 50 35273 50 35273 50 35273 50 35273 50 35273 50 35273 50 35273 50 35273 50 35273 50 35273 50 35273 50 35273 50 35273 50 35273 50 35273 50 35273 50 35273 50 35273 50 35273 50 35273 50 35273 50 35273 50 35273 50 35273 50 35273 50 35273 50 35273 50 3527 |  |
| 30 36245 32 29826 32 29918 36 29918 37 29216 38 29216 38 29642 39 29216 38 29642 38 29642 39 36 29918 38 29642 39 36 29918 38 29642 39 36 29918 38 29642 39 36 29918 38 29642 39 36 29918 38 29642 39 36 29918 38 29642 39 36 29918 38 29642 39 36 29918 39 36 29918 39 36 29918 30 30 28545 30 30 28545 30 35375 30 35376 30 35376 30 35376 30 35376 30 35376 30 35376 30 35376 30 35376 30 35376 30 35376 30 35376 30 35376 30 35376 30 35376 30 35376 30 35377 30 35376 30 35377 30 35376 30 35377 30 35376 30 35377 30 35377 30 35377 30 35377 30 35377 30 35377 30 35377 30 35377 30 35377 30 35377 30 35377 30 35377 30 35377 30 35377 30 35377 30 35377 30 35377 30 35377 30 35377 30 35377 30 35377 30 35378 30 35884 30 30590A 30 31845 30 30588A 30 30588A 30 30588A 30 30588A 30 300 30 30 30 30 30 30 30 30 30 30 30                                                                                                                                                                                                                                                                                                                                                                                                                                                                                                                                                                                                                                                                                                                                                                                                                                                                                                                                                                                                                                                                                                                                                                                                                                                                                               |  |
| 35 29826 36 29918 36 29918 37 30322 37 29216 38 29642 38 29642 48 Ring, Retaining 46 650908 47 650882 48 34034 49 35374 50 33273A 50 29276 50 328545 50 29276 50 328545 50 29276 50 328545 50 29276 50 35376 50 29276 50 35376 50 29276 50 35377 50 29276 50 35377 50 27642 50 35377 50 27642 50 35377 50 27642 50 35377 50 27642 50 35377 50 27642 50 35377 50 27642 50 35377 50 27642 50 30 31845 50 31845 50 31845 50 31845 50 31845 50 31845 50 31845 50 31845 50 31845 50 31845 50 31845 50 31845 50 31845 50 31845 50 31845 50 31845 50 31845 50 31845 50 31845 50 31845 50 31845 50 31845 50 31845 50 31845 50 31845 50 31845 50 31845 50 31845 50 31845 50 31845 50 31845 50 31845 50 31845 50 31845 50 31845 50 31845 50 31845 50 31845 50 31845 50 31845 50 31845 50 31845 50 31845 50 31845 50 31845 50 31845 50 31845 50 31845 50 31845 50 31845 50 31845 50 31845 50 31845 50 31845 50 31845 50 31845 50 31845 50 31845 50 31845 50 31845 50 31845 50 31845 50 31845 50 31845 50 31845 50 31845 50 31845 50 31845 50 31845 50 31845 50 31845 50 31845 50 31845 50 31845 50 31845 50 31845 50 31845 50 31845 50 31845 50 31845 50 31845 50 31845 50 31845 50 31845 50 31845 50 31845 50 31845 50 31845 50 31845 50 31845 50 31845 50 31845 50 31845 50 31845 50 31845 50 31845 50 31845 50 31845 50 31845 50 31845 50 31845 50 31845 50 31845 50 31845 50 31845 50 31845 50 31845 50 31845 50 31845 50 31845 50 31845 50 31845 50 31845 50 31845 50 31845 50 31845 50 31845 50 31845 50 31845 50 31845 50 31845 50 31845 50 31845 50 31845 50 31845 50 31845 50 31845 50 31845 50 31845 50 31845 50 31845 50 31845 50 31845 50 31845 50 31845 50 31845 50 31845 50 31845 50 31845 50 31845 50 31845 50 31845 50 31845 50 31845 50 31845 50 31845 50 31845 50 31845 50 31845 50 31845 50 31845 50 31845 50 31845 50 31845 50 31845 50 31845 50 31845 50 3184 |  |
| 36 29918 37A 30322 Lockwasher, # 8 E.T. Jordin, Hex "Keps", 8-32 Nut & Lockwasher, 10-32 "Keps" Ring, Retaining A5 35373A Rod Assy., Connecting (Incl. 49) Bolt, Connecting rod Bolt, Connecting rod Lifter, Valve Dipper, Oil Bolt, Connecting Rod Bolt, Connecting  |  |
| 37A 30322 37 29216 38 29642 Ring, Retaining 45 35373A Rod Assy., Connecting (Incl. 49) 86 650908 Bolt, Connecting rod 47 650882 Bolt, Connecting rod Lifter, Valve Dipper, Oil Camshaft (MCR) 60 33273A Extension, Blower housing 62 650760 Screw, 8-32 x 3/8" 63 28545 Grommet, Plastic 65 650128 Screw, 10-24 x 1/2" 69 35262 70 35376 Cover, Cylinder cover 70 35376 Cover, Oylinder (Incl. 75, 80, 311 & 312) 80 31845 Shaft, Mechanical governor 81 30590A Washer, Flat 82 35378 Squared, Squared 83 2589 Serew, 14-20 x 1-11/16" Screw, 14-20 x 1-3/16" Screw, 14-2 |  |
| 37A 30322 37 29216 38 29642 Ring, Retaining 45 35373A Rod Assy., Connecting (Incl. 49) 86 650908 Bolt, Connecting rod 47 650882 Bolt, Connecting rod Lifter, Valve Dipper, Oil Camshaft (MCR) 60 33273A Extension, Blower housing 62 650760 Screw, 8-32 x 3/8" 63 28545 Grommet, Plastic 65 650128 Screw, 10-24 x 1/2" 69 35262 70 35376 Cover, Cylinder cover 70 35376 Cover, Oylinder (Incl. 75, 80, 311 & 312) 80 31845 Shaft, Mechanical governor 81 30590A Washer, Flat 82 35378 Squared, Squared 83 2589 Serew, 14-20 x 1-11/16" Screw, 14-20 x 1-3/16" Screw, 14-2 |  |
| 38 29642 45 35373A Rod Assy., Connecting (Incl. 49) 46 650908 Bolt, Connecting rod 47 650882 Bolt, Connecting rod 48 34034 Bolt, Connecting rod 49 35374 Dipper, Oil Camshaft (MCR) 60 33273A Extension, Blower housing 62 650760 Screw, 8-32 x 3/8" 63 28545 Grommet, Plastic 65 650128 Screw, 10-24 x 1/2" 69 35262 * Gasket, Cylinder cover 70 35376 Cover, Cylinder (Incl. 75, 80, 311 & 312) Bushing, Crankshaft 71 35377 Bushing, Crankshaft 72 27642 Plug, Oil drain 80 31845 Shaft, Mechanical governor 81 30590A Washer, Flat 82 35378 Gear Assy., Governor (Incl. 81) 83 30588A Spool, Governor 84 29193 Ring, Retaining 86 650833 Screw, 1/4-20 x 1-3/16" Screw, 1/4-20 x 1-11/16" Key, Flywheel 90 611091 Flywheel (w/fing gear) 92 650880 93 650881 Nut, Hex, (5/8-18) (Add-on alternator) Lamination Assy., Solid State                                                                                                                                                                                                                                                                                                                                                                                                                                                                                                                                                                                                                                                                                                                                                                                                                                                                                                                                                                                                                                                                                                                                                                                                                                                                                          |  |
| 38 29642 45 35373A Rod Assy., Connecting (Incl. 49) 46 650908 Bolt, Connecting rod 47 650882 Bolt, Connecting rod 48 34034 Bolt, Connecting rod 49 35374 Dipper, Oil Camshaft (MCR) 60 33273A Extension, Blower housing 62 650760 Screw, 8-32 x 3/8" 63 28545 Grommet, Plastic 65 650128 Screw, 10-24 x 1/2" 69 35262 * Gasket, Cylinder cover 70 35376 Cover, Cylinder (Incl. 75, 80, 311 & 312) Bushing, Crankshaft 71 35377 Bushing, Crankshaft 72 27642 Plug, Oil drain 80 31845 Shaft, Mechanical governor 81 30590A Washer, Flat 82 35378 Gear Assy., Governor (Incl. 81) 83 30588A Spool, Governor 84 29193 Ring, Retaining 86 650833 Screw, 1/4-20 x 1-3/16" Screw, 1/4-20 x 1-11/16" Key, Flywheel 90 611091 Flywheel (w/fing gear) 92 650880 93 650881 Nut, Hex, (5/8-18) (Add-on alternator) Lamination Assy., Solid State                                                                                                                                                                                                                                                                                                                                                                                                                                                                                                                                                                                                                                                                                                                                                                                                                                                                                                                                                                                                                                                                                                                                                                                                                                                                                          |  |
| 45 35373A Rod Assy., Connecting (Incl. 49) 46 650908 Bolt, Connecting rod 47 650882 Bolt, Connecting rod 48 34034 Lifter, Valve 49 35374 Dipper, Oil 50 35375 Camshaft (MCR) 60 33273A Extension, Blower housing 62 650760 Screw, 8-32 x 3/8" 63 28545 Grommet, Plastic 65 650128 Screw, 10-24 x 1/2" 69 35262 *Grew, 10-24 x 1/2" 69 35376 Cover, Cylinder cover 70 35376 Cover, Cylinder (Incl. 75, 80, 311 & 312) 81 35377 Bushing, Crankshaft 72 27642 Plug, Oil drain 53319 Seal, Oil 80 31845 Shaft, Mechanical governor 81 30590A Washer, Flat 82 35378 Gear Assy., Governor (Incl. 81) 83 30588A Spool, Governor 84 29193 Ring, Retaining 86 650833 Screw, 1/4-20 x 1-3/16" 87 650832 Screw, 1/4-20 x 1-11/16" 88 32589 Key, Flywheel 90 611091 Flywheel (Wring gear) 92 650880 Washer, Belleville Nut, Hex (5/8-18) (Add-on alternator) Lamination Assy., Solid State                                                                                                                                                                                                                                                                                                                                                                                                                                                                                                                                                                                                                                                                                                                                                                                                                                                                                                                                                                                                                                                                                                                                                                                                                                                 |  |
| 46 650908 47 650882 48 34034 49 35374 50 35375 50 35375 60 332734 62 650760 63 22734 65 650128 63 28545 65 650128 69 35262 70 35376 Cover, Cylinder cover 70 35376 Cover, Cylinder (Incl. 75, 80, 311 & 312) 81 35379 82 35319 83 31845 81 30590A 82 35378 83 30588A 84 29193 86 650833 87 650832 87 650830 89 650880 93 650881 93 650881 93 650881 Pipper, Oil Connecting rod Bolt, Bolt, Connecting rod Bolt, Bolt, Connecting rod Bolt, |  |
| 47 650882 Bolt, Connecting rod 48 34034 Lifter, Valve 49 35374 Dipper, Oil 50 35375 Camshaft (MCR) 60 33273A Extension, Blower housing 62 650760 Screw, 8-32 x 3/8" 63 28545 Grommet, Plastic 65 650128 Screw, 10-24 x 1/2" 69 35262 *Gasket, Cylinder cover 70 35376 Cover, Cylinder (Incl. 75, 80, 311 & 312) 71 35377 Bushing, Crankshaft 72 27642 Plug, Oil drain 75 35319 Seal, Oil 80 31845 Shaft, Mechanical governor 81 30590A Washer, Flat 82 35378 Gear Assy., Governor (Incl. 81) 83 30588A Spool, Governor 84 29193 Ring, Retaining 86 650833 Screw, 1/4-20 x 1-3/16" 87 650832 Screw, 1/4-20 x 1-11/16" 89 32589 Key, Flywheel 90 611091 Flywheel (w/ing gear) 92 650880 Washer, Belleville 93 650881 Nut, Hex (5/8-18) (Add-on alternator) 100 35135                                                                                                                                                                                                                                                                                                                                                                                                                                                                                                                                                                                                                                                                                                                                                                                                                                                                                                                                                                                                                                                                                                                                                                                                                                                                                                                                                             |  |
| 48 34034 49 35374 Dipper, Oil 50 35375 Camshaft (MCR) 60 33273A Extension, Blower housing 62 650760 Screw, 8-32 x 3/8" 63 28545 Grommet, Plastic 65 650128 Screw, 10-24 x 1/2" 69 35262 * Gasket, Cylinder cover 70 35376 Cover, Cylinder (Incl. 75, 80, 311 & 312) 80 31845 81 30590A 81 30588A 82 35378 82 Gear Assy., Governor (Incl. 81) 83 30588A 84 29193 86 650833 87 Screw, 1/4-20 x 1-3/16" 87 650832 89 Key, Flywheel 90 611091 91 650880 93 650881 Nut, Hex (5/8-18) (Add-on alternator) Lamination Assy., Solid State                                                                                                                                                                                                                                                                                                                                                                                                                                                                                                                                                                                                                                                                                                                                                                                                                                                                                                                                                                                                                                                                                                                                                                                                                                                                                                                                                                                                                                                                                                                                                                                              |  |
| 49 35374 Dipper, Oil 50 35375 Camshaft (MCR) 60 33273A Extension, Blower housing 62 650760 Screw, 8-32 x 3/8" 63 28545 Grommet, Plastic 65 650128 Screw, 10-24 x 1/2" 69 35262 *Gasket, Cylinder cover 70 35376 Cover, Cylinder (Incl. 75, 80, 311 & 312) 71 35377 Bushing, Crankshaft 72 27642 Plug, Oil drain 75 35319 Seal, Oil 80 31845 Shaft, Mechanical governor 81 30590A Washer, Flat 82 35378 Gear Assy., Governor (Incl. 81) 83 30588A Spool, Governor 84 29193 Ring, Retaining 86 650833 Screw, 1/4-20 x 1-3/16" 87 650832 Screw, 1/4-20 x 1-11/16" 89 32589 Key, Flywheel 90 611091 Flywheel (w/ring gear) 92 650880 Washer, Belleville 93 650881 Nut, Hex (5/8-18) (Add-on alternator) 100 35135                                                                                                                                                                                                                                                                                                                                                                                                                                                                                                                                                                                                                                                                                                                                                                                                                                                                                                                                                                                                                                                                                                                                                                                                                                                                                                                                                                                                                  |  |
| 50 35375 Carnshaft (MCR) 60 33273A Extension, Blower housing 62 650760 Screw, 8-32 x 3/8" 63 28545 Grommet, Plastic 65 650128 Screw, 10-24 x 1/2" 69 35262 * Gasket, Cylinder cover 70 35376 Cover, Cylinder (Incl. 75, 80, 311 & 312) 71 35377 Bushing, Crankshaft 72 27642 Plug, Oil drain 53319 Seal, Oil 80 31845 Shaft, Mechanical governor 81 30590A Washer, Flat 82 35378 Gear Assy., Governor (Incl. 81) 83 30588A Spool, Governor 84 29193 Ring, Retaining 86 650833 Screw, 1/4-20 x 1-3/16" 87 650832 Screw, 1/4-20 x 1-3/16" 89 32589 Ge11091 Plywheel (Wring gear) 92 650880 Washer, Belleville 93 650881 Nut, Hex (5/8-18) (Add-on alternator) Lamination Assy., Solid State                                                                                                                                                                                                                                                                                                                                                                                                                                                                                                                                                                                                                                                                                                                                                                                                                                                                                                                                                                                                                                                                                                                                                                                                                                                                                                                                                                                                                                      |  |
| 60 33273A Extension, Blower housing 62 650760 Screw, 8-32 x 3/8" 63 28545 Grommet, Plastic 65 650128 Screw, 10-24 x 1/2" 69 35262 * Gasket, Cylinder cover 70 35376 Cover, Cylinder (Incl. 75, 80, 311 & 312) 71 35377 Bushing, Crankshaft 72 27642 Plug, Oil drain 75 35319 Seal, Oil 80 31845 Shaft, Mechanical governor 81 30590A Washer, Flat 82 35378 Gear Assy., Governor (Incl. 81) 83 30588A Spool, Governor 84 29193 Ring, Retaining 86 650833 Screw, 1/4-20 x 1-3/16" 87 650832 Screw, 1/4-20 x 1-11/16" 89 32589 Key, Flywheel 90 611091 Flywheel (Wring gear) 92 650880 Washer, Belleville 93 650881 Nut, Hex (5/8-18) (Add-on alternator) 100 35135                                                                                                                                                                                                                                                                                                                                                                                                                                                                                                                                                                                                                                                                                                                                                                                                                                                                                                                                                                                                                                                                                                                                                                                                                                                                                                                                                                                                                                                               |  |
| 62 650760 Screw, 8-32 x 3/8" 63 28545 Grommet, Plastic 65 650128 Screw, 10-24 x 1/2" 69 35262 * Gasket, Cylinder cover 70 35376 Cover, Cylinder (Incl. 75, 80, 311 & 312) 71 35377 Bushing, Crankshaft 72 27642 Plug, Oil drain 75 35319 Seal, Oil 80 31845 Shaft, Mechanical governor 81 30590A Washer, Flat 82 35378 Gear Assy., Governor (Incl. 81) 83 30588A Spool, Governor 84 29193 Ring, Retaining 86 650833 Screw, 1/4-20 x 1-3/16" 87 650832 Screw, 1/4-20 x 1-11/16" 89 32589 Key, Flywheel 90 611091 Flywheel (w/ring gear) 92 650880 Washer, Belleville 93 650881 Nut, Hex (5/8-18) (Add-on alternator) 100 35135                                                                                                                                                                                                                                                                                                                                                                                                                                                                                                                                                                                                                                                                                                                                                                                                                                                                                                                                                                                                                                                                                                                                                                                                                                                                                                                                                                                                                                                                                                  |  |
| 63 28545 Grommet, Plastic 65 650128 Screw, 10-24 x 1/2" 69 35262 * Gasket, Cylinder cover 70 35376 Cover, Cylinder (Incl. 75, 80, 311 & 312) 71 35377 Bushing, Crankshaft 72 27642 Plug, Oil drain 75 35319 Seal, Oil 80 31845 Shaft, Mechanical governor 81 30590A Washer, Flat 82 35378 Gear Assy., Governor (Incl. 81) 83 30588A Spool, Governor 84 29193 Ring, Retaining 86 650833 Screw, 1/4-20 x 1-3/16" 87 650832 Screw, 1/4-20 x 1-11/16" 89 32589 Key, Flywheel 90 611091 Flywheel (w/ring gear) 92 650880 Washer, Belleville 93 650881 Nut, Hex (5/8-18) (Add-on alternator) 100 35135                                                                                                                                                                                                                                                                                                                                                                                                                                                                                                                                                                                                                                                                                                                                                                                                                                                                                                                                                                                                                                                                                                                                                                                                                                                                                                                                                                                                                                                                                                                               |  |
| 65       650128       Screw, 10-24 x 1/2"         69       35262       * Gasket, Cylinder cover         70       35376       Cover, Cylinder (Incl. 75, 80, 311 & 312)         71       35377       Bushing, Crankshaft         72       27642       Plug, Oil drain         75       35319       Seal, Oil         80       31845       Shaft, Mechanical governor         81       30590A       Washer, Flat         82       35378       Gear Assy., Governor (Incl. 81)         83       30588A       Spool, Governor         84       29193       Ring, Retaining         86       650833       Screw, 1/4-20 x 1-3/16"         87       650832       Screw, 1/4-20 x 1-11/16"         89       32589       Key, Flywheel         90       611091       Flywheel (w/ring gear)         92       650880       Washer, Belleville         93       650881       Nut, Hex (5/8-18) (Add-on alternator)         100       35135       Lamination Assy., Solid State                                                                                                                                                                                                                                                                                                                                                                                                                                                                                                                                                                                                                                                                                                                                                                                                                                                                                                                                                                                                                                                                                                                                                           |  |
| 69       35262       * Gasket, Cylinder cover         70       35376       Cover, Cylinder (Incl. 75, 80, 311 & 312)         71       35377       Bushing, Crankshaft         72       27642       Plug, Oil drain         75       35319       Seal, Oil         80       31845       Shaft, Mechanical governor         81       30590A       Washer, Flat         82       35378       Gear Assy., Governor (Incl. 81)         83       30588A       Spool, Governor         84       29193       Ring, Retaining         86       650833       Screw, 1/4-20 x 1-3/16"         87       650832       Screw, 1/4-20 x 1-11/16"         89       32589       Key, Flywheel         90       611091       Flywheel (w/ring gear)         92       650880       Washer, Belleville         93       650881       Nut, Hex (5/8-18) (Add-on alternator)         100       35135       Lamination Assy., Solid State                                                                                                                                                                                                                                                                                                                                                                                                                                                                                                                                                                                                                                                                                                                                                                                                                                                                                                                                                                                                                                                                                                                                                                                                             |  |
| 70       35376       Cover, Cylinder (Incl. 75, 80, 311 & 312)         71       35377       Bushing, Crankshaft         72       27642       Plug, Oil drain         75       35319       Seal, Oil         80       31845       Shaft, Mechanical governor         81       30590A       Washer, Flat         82       35378       Gear Assy., Governor (Incl. 81)         83       30588A       Spool, Governor         84       29193       Ring, Retaining         86       650833       Screw, 1/4-20 x 1-3/16"         87       650832       Screw, 1/4-20 x 1-11/16"         89       32589       Key, Flywheel         90       611091       Flywheel (w/ring gear)         92       650880       Washer, Belleville         93       650881       Nut, Hex (5/8-18) (Add-on alternator)         100       35135       Lamination Assy., Solid State                                                                                                                                                                                                                                                                                                                                                                                                                                                                                                                                                                                                                                                                                                                                                                                                                                                                                                                                                                                                                                                                                                                                                                                                                                                                   |  |
| 71       35377       Bushing, Crankshaft         72       27642       Plug, Oil drain         75       35319       Seal, Oil         80       31845       Shaft, Mechanical governor         81       30590A       Washer, Flat         82       35378       Gear Assy., Governor (Incl. 81)         83       30588A       Spool, Governor         84       29193       Ring, Retaining         86       650833       Screw, 1/4-20 x 1-3/16"         87       650832       Screw, 1/4-20 x 1-11/16"         89       32589       Key, Flywheel         90       611091       Flywheel (w/ring gear)         92       650880       Washer, Belleville         93       650881       Nut, Hex (5/8-18) (Add-on alternator)         100       35135       Lamination Assy., Solid State                                                                                                                                                                                                                                                                                                                                                                                                                                                                                                                                                                                                                                                                                                                                                                                                                                                                                                                                                                                                                                                                                                                                                                                                                                                                                                                                          |  |
| 72       27642       Plug, Oil drain         75       35319       Seal, Oil         80       31845       Shaft, Mechanical governor         81       30590A       Washer, Flat         82       35378       Gear Assy., Governor (Incl. 81)         83       30588A       Spool, Governor         84       29193       Ring, Retaining         86       650833       Screw, 1/4-20 x 1-3/16"         87       650832       Screw, 1/4-20 x 1-11/16"         89       32589       Key, Flywheel         90       611091       Flywheel (w/ring gear)         92       650880       Washer, Belleville         93       650881       Nut, Hex (5/8-18) (Add-on alternator)         100       35135       Lamination Assy., Solid State                                                                                                                                                                                                                                                                                                                                                                                                                                                                                                                                                                                                                                                                                                                                                                                                                                                                                                                                                                                                                                                                                                                                                                                                                                                                                                                                                                                           |  |
| 75       35319       Seal, Oil         80       31845       Shaft, Mechanical governor         81       30590A       Washer, Flat         82       35378       Gear Assy., Governor (Incl. 81)         83       30588A       Spool, Governor         84       29193       Ring, Retaining         86       650833       Screw, 1/4-20 x 1-3/16"         87       650832       Screw, 1/4-20 x 1-11/16"         89       32589       Key, Flywheel         90       611091       Flywheel (w/ring gear)         92       650880       Washer, Belleville         93       650881       Nut, Hex (5/8-18) (Add-on alternator)         100       35135       Lamination Assy., Solid State                                                                                                                                                                                                                                                                                                                                                                                                                                                                                                                                                                                                                                                                                                                                                                                                                                                                                                                                                                                                                                                                                                                                                                                                                                                                                                                                                                                                                                        |  |
| 80       31845       Shaft, Mechanical governor         81       30590A       Washer, Flat         82       35378       Gear Assy., Governor (Incl. 81)         83       30588A       Spool, Governor         84       29193       Ring, Retaining         86       650833       Screw, 1/4-20 x 1-3/16"         87       650832       Screw, 1/4-20 x 1-11/16"         89       32589       Key, Flywheel         90       611091       Flywheel (w/ring gear)         92       650880       Washer, Belleville         93       650881       Nut, Hex (5/8-18) (Add-on alternator)         100       35135       Lamination Assy., Solid State                                                                                                                                                                                                                                                                                                                                                                                                                                                                                                                                                                                                                                                                                                                                                                                                                                                                                                                                                                                                                                                                                                                                                                                                                                                                                                                                                                                                                                                                               |  |
| 81 30590A Washer, Flat 82 35378 Gear Assy., Governor (Incl. 81) 83 30588A Spool, Governor 84 29193 Ring, Retaining 86 650833 Screw, 1/4-20 x 1-3/16" 87 650832 Screw, 1/4-20 x 1-11/16" 89 32589 Key, Flywheel 90 611091 Flywheel (w/ring gear) 92 650880 Washer, Belleville 93 650881 Nut, Hex (5/8-18) (Add-on alternator) 100 35135 Lamination Assy., Solid State                                                                                                                                                                                                                                                                                                                                                                                                                                                                                                                                                                                                                                                                                                                                                                                                                                                                                                                                                                                                                                                                                                                                                                                                                                                                                                                                                                                                                                                                                                                                                                                                                                                                                                                                                           |  |
| 82       35378       Gear Assy., Governor (Incl. 81)         83       30588A       Spool, Governor         84       29193       Ring, Retaining         86       650833       Screw, 1/4-20 x 1-3/16"         87       650832       Screw, 1/4-20 x 1-11/16"         89       32589       Key, Flywheel         90       611091       Flywheel (w/ring gear)         92       650880       Washer, Belleville         93       650881       Nut, Hex (5/8-18) (Add-on alternator)         100       35135       Lamination Assy., Solid State                                                                                                                                                                                                                                                                                                                                                                                                                                                                                                                                                                                                                                                                                                                                                                                                                                                                                                                                                                                                                                                                                                                                                                                                                                                                                                                                                                                                                                                                                                                                                                                  |  |
| 83 30588A Spool, Governor 84 29193 Ring, Retaining 86 650833 Screw, 1/4-20 x 1-3/16" 87 650832 Screw, 1/4-20 x 1-11/16" 89 32589 Key, Flywheel 90 611091 Flywheel (w/ring gear) 92 650880 Washer, Belleville 93 650881 Nut, Hex (5/8-18) (Add-on alternator) 100 35135 Lamination Assy., Solid State                                                                                                                                                                                                                                                                                                                                                                                                                                                                                                                                                                                                                                                                                                                                                                                                                                                                                                                                                                                                                                                                                                                                                                                                                                                                                                                                                                                                                                                                                                                                                                                                                                                                                                                                                                                                                           |  |
| 83 30588A Spool, Governor 84 29193 Ring, Retaining 86 650833 Screw, 1/4-20 x 1-3/16" 87 650832 Screw, 1/4-20 x 1-11/16" 89 32589 Key, Flywheel 90 611091 Flywheel (w/ring gear) 92 650880 Washer, Belleville 93 650881 Nut, Hex (5/8-18) (Add-on alternator) 100 35135 Lamination Assy., Solid State                                                                                                                                                                                                                                                                                                                                                                                                                                                                                                                                                                                                                                                                                                                                                                                                                                                                                                                                                                                                                                                                                                                                                                                                                                                                                                                                                                                                                                                                                                                                                                                                                                                                                                                                                                                                                           |  |
| 84       29193       Ring, Retaining         86       650833       Screw, 1/4-20 x 1-3/16"         87       650832       Screw, 1/4-20 x 1-11/16"         89       32589       Key, Flywheel         90       611091       Flywheel (w/ring gear)         92       650880       Washer, Belleville         93       650881       Nut, Hex (5/8-18) (Add-on alternator)         100       35135       Lamination Assy., Solid State                                                                                                                                                                                                                                                                                                                                                                                                                                                                                                                                                                                                                                                                                                                                                                                                                                                                                                                                                                                                                                                                                                                                                                                                                                                                                                                                                                                                                                                                                                                                                                                                                                                                                             |  |
| 86 650833 Screw, 1/4-20 x 1-3/16" 87 650832 Screw, 1/4-20 x 1-11/16" 89 32589 Key, Flywheel 90 611091 Flywheel (w/ring gear) 92 650880 Washer, Belleville 93 650881 Nut, Hex (5/8-18) (Add-on alternator) 100 35135 Lamination Assy., Solid State                                                                                                                                                                                                                                                                                                                                                                                                                                                                                                                                                                                                                                                                                                                                                                                                                                                                                                                                                                                                                                                                                                                                                                                                                                                                                                                                                                                                                                                                                                                                                                                                                                                                                                                                                                                                                                                                              |  |
| 87       650832       Screw, 1/4-20 x 1-11/16"         89       32589       Key, Flywheel         90       611091       Flywheel (w/ring gear)         92       650880       Washer, Belleville         93       650881       Nut, Hex (5/8-18) (Add-on alternator)         100       35135       Lamination Assy., Solid State                                                                                                                                                                                                                                                                                                                                                                                                                                                                                                                                                                                                                                                                                                                                                                                                                                                                                                                                                                                                                                                                                                                                                                                                                                                                                                                                                                                                                                                                                                                                                                                                                                                                                                                                                                                                |  |
| 89       32589       Key, Flywheel         90       611091       Flywheel (w/ring gear)         92       650880       Washer, Belleville         93       650881       Nut, Hex (5/8-18) (Add-on alternator)         100       35135       Lamination Assy., Solid State                                                                                                                                                                                                                                                                                                                                                                                                                                                                                                                                                                                                                                                                                                                                                                                                                                                                                                                                                                                                                                                                                                                                                                                                                                                                                                                                                                                                                                                                                                                                                                                                                                                                                                                                                                                                                                                       |  |
| 90       611091       Flywheel (w/ring gear)         92       650880       Washer, Belleville         93       650881       Nut, Hex (5/8-18) (Add-on alternator)         100       35135       Lamination Assy., Solid State                                                                                                                                                                                                                                                                                                                                                                                                                                                                                                                                                                                                                                                                                                                                                                                                                                                                                                                                                                                                                                                                                                                                                                                                                                                                                                                                                                                                                                                                                                                                                                                                                                                                                                                                                                                                                                                                                                  |  |
| 92 650880 Washer, Belleville 93 650881 Nut, Hex (5/8-18) (Add-on alternator) 100 35135 Lamination Assy., Solid State                                                                                                                                                                                                                                                                                                                                                                                                                                                                                                                                                                                                                                                                                                                                                                                                                                                                                                                                                                                                                                                                                                                                                                                                                                                                                                                                                                                                                                                                                                                                                                                                                                                                                                                                                                                                                                                                                                                                                                                                           |  |
| 93 650881 Nut, Hex (5/8-18) (Add-on alternator) 100 35135 Lamination Assy., Solid State                                                                                                                                                                                                                                                                                                                                                                                                                                                                                                                                                                                                                                                                                                                                                                                                                                                                                                                                                                                                                                                                                                                                                                                                                                                                                                                                                                                                                                                                                                                                                                                                                                                                                                                                                                                                                                                                                                                                                                                                                                        |  |
| 100 35135 Lamination Assy., Solid State                                                                                                                                                                                                                                                                                                                                                                                                                                                                                                                                                                                                                                                                                                                                                                                                                                                                                                                                                                                                                                                                                                                                                                                                                                                                                                                                                                                                                                                                                                                                                                                                                                                                                                                                                                                                                                                                                                                                                                                                                                                                                        |  |
| •                                                                                                                                                                                                                                                                                                                                                                                                                                                                                                                                                                                                                                                                                                                                                                                                                                                                                                                                                                                                                                                                                                                                                                                                                                                                                                                                                                                                                                                                                                                                                                                                                                                                                                                                                                                                                                                                                                                                                                                                                                                                                                                              |  |
|                                                                                                                                                                                                                                                                                                                                                                                                                                                                                                                                                                                                                                                                                                                                                                                                                                                                                                                                                                                                                                                                                                                                                                                                                                                                                                                                                                                                                                                                                                                                                                                                                                                                                                                                                                                                                                                                                                                                                                                                                                                                                                                                |  |
| 101 610118 Cover, Spark plug (Use as required)                                                                                                                                                                                                                                                                                                                                                                                                                                                                                                                                                                                                                                                                                                                                                                                                                                                                                                                                                                                                                                                                                                                                                                                                                                                                                                                                                                                                                                                                                                                                                                                                                                                                                                                                                                                                                                                                                                                                                                                                                                                                                 |  |
| 102 650872 Stud, Lamination mounting                                                                                                                                                                                                                                                                                                                                                                                                                                                                                                                                                                                                                                                                                                                                                                                                                                                                                                                                                                                                                                                                                                                                                                                                                                                                                                                                                                                                                                                                                                                                                                                                                                                                                                                                                                                                                                                                                                                                                                                                                                                                                           |  |
| 103 650814 Screw, Torx T-15, 10-24 x 1"                                                                                                                                                                                                                                                                                                                                                                                                                                                                                                                                                                                                                                                                                                                                                                                                                                                                                                                                                                                                                                                                                                                                                                                                                                                                                                                                                                                                                                                                                                                                                                                                                                                                                                                                                                                                                                                                                                                                                                                                                                                                                        |  |
| 110 35183 Ground Wire                                                                                                                                                                                                                                                                                                                                                                                                                                                                                                                                                                                                                                                                                                                                                                                                                                                                                                                                                                                                                                                                                                                                                                                                                                                                                                                                                                                                                                                                                                                                                                                                                                                                                                                                                                                                                                                                                                                                                                                                                                                                                                          |  |
| 119 34041A * Gasket, Head                                                                                                                                                                                                                                                                                                                                                                                                                                                                                                                                                                                                                                                                                                                                                                                                                                                                                                                                                                                                                                                                                                                                                                                                                                                                                                                                                                                                                                                                                                                                                                                                                                                                                                                                                                                                                                                                                                                                                                                                                                                                                                      |  |
| 120 34030A Head, Cylinder                                                                                                                                                                                                                                                                                                                                                                                                                                                                                                                                                                                                                                                                                                                                                                                                                                                                                                                                                                                                                                                                                                                                                                                                                                                                                                                                                                                                                                                                                                                                                                                                                                                                                                                                                                                                                                                                                                                                                                                                                                                                                                      |  |
| 125 27878A Exhaust Valve (Std.) (Incl. 151)                                                                                                                                                                                                                                                                                                                                                                                                                                                                                                                                                                                                                                                                                                                                                                                                                                                                                                                                                                                                                                                                                                                                                                                                                                                                                                                                                                                                                                                                                                                                                                                                                                                                                                                                                                                                                                                                                                                                                                                                                                                                                    |  |
| 125 27880A Exhaust Valve (1/32" OS) (Ind. 151)                                                                                                                                                                                                                                                                                                                                                                                                                                                                                                                                                                                                                                                                                                                                                                                                                                                                                                                                                                                                                                                                                                                                                                                                                                                                                                                                                                                                                                                                                                                                                                                                                                                                                                                                                                                                                                                                                                                                                                                                                                                                                 |  |
| 126 34035 Intake Valve (Std.) (Incl. 151)                                                                                                                                                                                                                                                                                                                                                                                                                                                                                                                                                                                                                                                                                                                                                                                                                                                                                                                                                                                                                                                                                                                                                                                                                                                                                                                                                                                                                                                                                                                                                                                                                                                                                                                                                                                                                                                                                                                                                                                                                                                                                      |  |
| 126 34036 Intake Valve (1/32" OS) (Incl. 151)                                                                                                                                                                                                                                                                                                                                                                                                                                                                                                                                                                                                                                                                                                                                                                                                                                                                                                                                                                                                                                                                                                                                                                                                                                                                                                                                                                                                                                                                                                                                                                                                                                                                                                                                                                                                                                                                                                                                                                                                                                                                                  |  |
| 127A 26073 Washer, Flat (Use as required)                                                                                                                                                                                                                                                                                                                                                                                                                                                                                                                                                                                                                                                                                                                                                                                                                                                                                                                                                                                                                                                                                                                                                                                                                                                                                                                                                                                                                                                                                                                                                                                                                                                                                                                                                                                                                                                                                                                                                                                                                                                                                      |  |
| 127A 650570 Washer, Flat (Use as required)                                                                                                                                                                                                                                                                                                                                                                                                                                                                                                                                                                                                                                                                                                                                                                                                                                                                                                                                                                                                                                                                                                                                                                                                                                                                                                                                                                                                                                                                                                                                                                                                                                                                                                                                                                                                                                                                                                                                                                                                                                                                                     |  |
| 1217 Coocio                                                                                                                                                                                                                                                                                                                                                                                                                                                                                                                                                                                                                                                                                                                                                                                                                                                                                                                                                                                                                                                                                                                                                                                                                                                                                                                                                                                                                                                                                                                                                                                                                                                                                                                                                                                                                                                                                                                                                                                                                                                                                                                    |  |