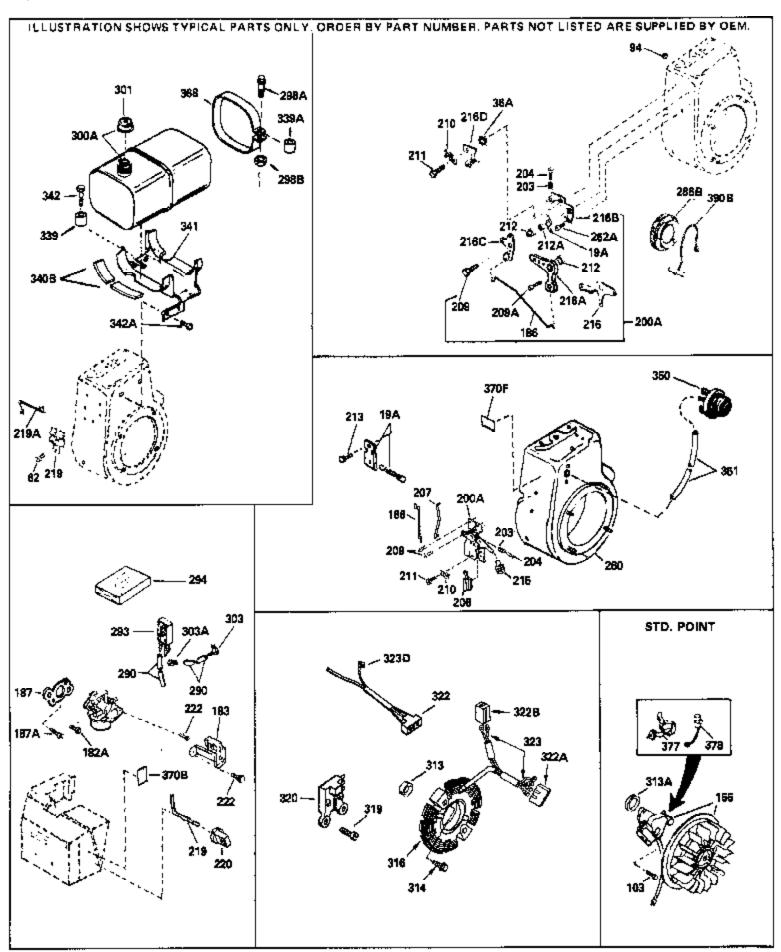

| Ref # Part Number                                                                                                                                                                                                                                                                                                                                                                                                                                                                                                                                                                                                                                                                                                                                                                                                                                                                                                                                                                                                                                                                                                                                                                                                                                                                                                                                                                                                                                                                                                                                                                                                                                                                                                                                                                                                                                                                                                                                                                                                                                                                                                              |  |
|--------------------------------------------------------------------------------------------------------------------------------------------------------------------------------------------------------------------------------------------------------------------------------------------------------------------------------------------------------------------------------------------------------------------------------------------------------------------------------------------------------------------------------------------------------------------------------------------------------------------------------------------------------------------------------------------------------------------------------------------------------------------------------------------------------------------------------------------------------------------------------------------------------------------------------------------------------------------------------------------------------------------------------------------------------------------------------------------------------------------------------------------------------------------------------------------------------------------------------------------------------------------------------------------------------------------------------------------------------------------------------------------------------------------------------------------------------------------------------------------------------------------------------------------------------------------------------------------------------------------------------------------------------------------------------------------------------------------------------------------------------------------------------------------------------------------------------------------------------------------------------------------------------------------------------------------------------------------------------------------------------------------------------------------------------------------------------------------------------------------------------|--|
| 2 27652 Pin, Dowel 3 650820 Screw, 14-20 x 1/2" 15 30699C Rod Assy., Governor (Incl. 15A & 15B) 15B 650494 Screw, 6-40 x 5/16" 15A 30700 Yoke, Governor 16 33454 Governor Lever Assy. 17 29916 Clamp, Governor lever Assy. 18 650548 Screw, 8-32 x 5/16" 19 34683 Spring, Speed control 20 35319 Seal, Oil 25 35326 Baffile, Blower housing 26 650561 Screw, 14-20 x 5/5" 27 30 36245 Crankshaft 28 29918 Lookwasher, # 8 E.T. 28 37 30322 Lookmut, Hex "Keps", 8-32 29 37 29216 Nut & Lookwasher, # 8 E.T. 29 36 29918 Lookwasher, # 8 E.T. 37 30322 Lookmut, Hex "Keps", 8-32 37 29216 Nut & Lookwasher, # 8 E.T. 38 29642 Ring, Retaining 46 650908 Bolt, Connecting (Incl. 49) 46 650908 Bolt, Connecting rod 47 650882 Bolt, Connecting rod 48 34034 Lifter, Valve 49 35374 Dipper, Oil 50 35375 Carnshaft (MCR) 60 33273A Extension, Blower housing 66 650760 Screw, 8-32 x 3/8" 67 35376 Covern, 19-22 x 1/2" 69 35262 "Gasket, Cylinder cover 77 27 27642 Plug, Oil drain 78 3319 Seal, Oil 80 31845 Screw, 10-24 x 1/2" 79 35319 Seal, Oil 80 31845 Shaft, Mechanical governor 81 30 5890A Washer, Flat 81 30 5890A Washer, Flat 82 50082 Screw, 11-42 x 1-11/16" 83 30 5898 Key, Flywheel 84 29193 Ring, Retaining 86 650832 Screw, 11-42 x 1-11/16" 86 50088 Nut, Hex (68-18) (Add-on alternator) 85 50081 Nut, Hex (68-18) (Add-on alternator) 86 650881 Nut, Hex (68-18) (Add-on alternator) 87 5008 Lamination Assy., Solid State                                                                                                                                                                                                                                                                                                                                                                                      |  |
| 3 650820                                                                                                                                                                                                                                                                                                                                                                                                                                                                                                                                                                                                                                                                                                                                                                                                                                                                                                                                                                                                                                                                                                                                                                                                                                                                                                                                                                                                                                                                                                                                                                                                                                                                                                                                                                                                                                                                                                                                                                                                                                                                                                                       |  |
| 15 30699C 15B 650494 15C 650494 15C 30700 16 33454 17 29916 18 650548 19 34663 19 34663 19 34663 19 34663 19 34663 19 34663 19 34663 19 34663 19 34663 19 34663 19 34663 19 34663 19 34663 19 560561 20 35319 21 25 35326 22 660561 33 62245 33 36245 34 29918 35 29918 36 29918 37 30322 37 29216 38 29642 38 29642 49 35373A 40 650908 47 650882 48 34034 49 35374 50 33273A 50 33375 50 33375 50 33376 50 33273A 50 33273A 50 33273A 50 33375 50 33375 50 33376 50 33273A 50 33376 50 33273A 50 33373 50 33373 50 33373 50 33373 50 33373 50 33373 50 33373 50 33373 50 33373 50 33373 50 33373 50 33373 50 33373 50 33373 50 33373 50 33373 50 33373 50 33373 50 33373 50 33373 50 33373 50 33373 50 33373 50 33373 50 33373 50 33373 50 33373 50 33373 50 33373 50 33373 50 33373 50 33373 50 33373 50 33373 50 33373 50 33373 50 33373 50 33373 50 33373 50 33373 50 33373 50 33373 50 33373 50 33373 50 33373 50 33373 50 33373 50 33373 50 33373 50 33373 50 33373 50 33373 50 33373 50 33373 50 33373 50 33373 50 33373 50 33373 50 33373 50 33373 50 33373 50 33373 50 33373 50 33373 50 33373 50 33373 50 33373 50 33373 50 33373 50 33373 50 33373 50 33373 50 33373 50 33373 50 33373 50 33373 50 33373 50 33373 50 33373 50 33373 50 33373 50 33373 50 33373 50 33373 50 33373 50 33373 50 33373 50 33373 50 33373 50 33373 50 33373 50 33373 50 33373 50 33373 50 33373 50 33373 50 33373 50 33373 50 33373 50 33373 50 33373 50 33373 50 33373 50 33373 50 33373 50 33373 50 33373 50 33373 50 33373 50 33373 50 33373 50 33373 50 33373 50 33373 50 33373 50 33373 50 33373 50 33373 50 33373 50 33373 50 33373 50 33373 50 33373 50 33373 50 33373 50 33373 50 33373 50 33373 50 33373 50 33373 50 33373 50 33373 50 33373 50 33373 50 33373 50 33373 50 33373 50 33373 50 33373 50 33373 50 33373 50 33373 50 33373 50 33373 50 33373 50 33373 50 33373 50 33373 50 33373 50 33373 50 33373 50 33373 50 33373 50 33373 50 33373 50 33373 50 33373 50 33373 50 3 |  |
| 158 650494 15A 30700 16 33454 17 29916 18 650548 17 29916 19 34663 20 55319 20 55319 25 35326 26 650561 30 36245 35 29826 36 29918 37 29216 37 29216 38 29642 48 35373A 46 650908 46 650982 47 650882 48 34034 49 35374 50 33273A 50 35376 50 33273A 50 35376 50 33273A 50 35376 50 35376 50 35376 50 35376 50 35376 50 35376 50 35376 50 35376 50 35376 50 35376 50 35376 50 35376 50 35376 50 35376 50 35376 50 35376 50 35376 50 35376 50 35376 50 35376 50 35376 50 35376 50 35376 50 35376 50 35376 50 35376 50 35376 50 35376 50 35376 50 35376 50 35376 50 35376 50 35376 50 35376 50 35376 50 35376 50 35376 50 35376 50 35376 50 35376 50 35376 50 35376 50 35376 50 35376 50 35376 50 35376 50 35376 50 35376 50 35376 50 35376 50 35376 50 35376 50 35376 50 35376 50 35376 50 35376 50 35376 50 35376 50 35376 50 35376 50 35376 50 35376 50 35376 50 35376 50 35376 50 35376 50 35376 50 35376 50 35376 50 35376 50 35376 50 35376 50 35376 50 35376 50 35376 50 35376 50 35376 50 35376 50 35376 50 35376 50 35376 50 35376 50 35376 50 35376 50 35376 50 35376 50 35376 50 35376 50 35376 50 35376 50 35376 50 35376 50 35376 50 35376 50 35376 50 35376 50 35376 50 35376 50 35376 50 35376 50 35376 50 35376 50 35376 50 35376 50 35376 50 35376 50 35376 50 35376 50 35376 50 35376 50 35376 50 35376 50 35376 50 35376 50 35376 50 35376 50 35376 50 35376 50 35376 50 35376 50 35376 50 35376 50 35376 50 35376 50 35376 50 35376 50 35376 50 35376 50 35376 50 35376 50 35376 50 35376 50 35376 50 35376 50 35376 50 35376 50 35376 50 35376 50 35376 50 35376 50 35376 50 35376 50 35376 50 35376 50 35376 50 35376 50 35376 50 35376 50 35376 50 35376 50 35376 50 35376 50 35376 50 35376 50 35376 50 35376 50 35376 50 35376 50 35376 50 35376 50 35376 50 35376 50 35376 50 35376 50 35376 50 35376 50 35376 50 35 35 35 35 35 35 35 35 35 35 35 35 35                                                                                                                                                     |  |
| 15A 30700 16 33454 Governor Lever Assy. 17 29916 Clamp, Governor lever 18 650548 Screw, 8-32 x 5/16" 19 34663 Spring, Speed control 20 35319 Seal, Oil 25 35326 Baffle, Blower housing 26 650561 Screw, 1/4-20 x 5/8" 30 36245 Screw, 1/4-20 x 5/8" 30 36245 Screw, 10-32 x 3/4" 36 29918 Crankshaft Screw, 10-32 x 3/4" 36 29918 Lockwasher, # 8 E. T. 37A 30322 Lockmut, Hex "Kepes", 8-32 Nut & Lockwasher, # 8 E. T. 38 29642 Ring, Retaining 45 35373A Rod Assy, Connecting (Incl. 49) Bolt, Connecting rod Bolt, Connecting rod Bolt, Connecting rod Bolt, Connecting rod Uffer, Valve Dipper, Oil 50 35375 Camshaft (MCR) 60 33273A Extension, Blower housing Screw, 8-32 x 3/8" 63 28545 Grommet, Plastic 65 650128 Screw, 10-24 x 1/2" 93 35376 Core, Cylinder (Incl. 75, 80, 311 & 312) Bushing, Crankshaft Plug, Oil drain 53 3519 Seal, Oil 71 35377 Bushing, Crankshaft Plug, Oil drain 52 35378 Gear Assy, Governor (Incl. 81) 52 35378 Gear Assy, Governor (Incl. 81) 52 3539 Ring, Retaining 66 650832 Screw, 1/4-20 x 1-3/16" Screw,  |  |
| 16 33454 17 29916 18 650548 19 34663 20 35319 20 35326 21 650561 22 35326 23 650561 33 6245 35 28826 36 29918 37 30322 37 29216 38 29918 39 29642 39 3294 40 55032 40 55032 40 55032 40 55032 40 55032 40 55032 40 55032 40 55032 40 55032 40 55032 40 55032 40 55032 40 55032 40 55032 40 55032 40 55032 40 55032 40 55032 40 55032 40 55032 40 55032 40 55032 40 55032 40 55032 40 55032 40 55032 40 55032 40 55032 40 55032 40 55032 40 55032 40 55032 40 55032 40 55032 40 55032 40 55032 40 55032 40 55032 40 55032 40 55032 40 55032 40 55032 40 55032 40 55032 40 55032 40 55032 40 5503375 40 55032 40 55032 40 55032 40 55032 40 55032 40 55032 40 55032 40 55032 40 55032 40 55032 40 55032 40 55032 40 55032 40 55032 40 55032 40 55032 40 55032 40 55032 40 55032 40 55032 40 55032 40 55032 40 55032 40 55032 40 55032 40 55032 40 55032 40 55032 40 55032 40 55032 40 55032 40 55032 40 55032 40 55032 40 55032 40 55032 40 55032 40 55032 40 55032 40 55032 40 55032 40 55032 40 55032 40 55032 40 55032 40 55032 40 55032 40 55032 40 55032 40 55032 40 55032 40 55032 40 55032 40 55032 40 55032 40 55032 40 55032 40 55032 40 55032 40 55032 40 55032 40 55032 40 55032 40 55032 40 55032 40 55032 40 55032 40 55032 40 55032 40 55032 40 55032 40 55032 40 55032 40 55032 40 55032 40 55032 40 55032 40 55032 40 55032 40 55032 40 55032 40 55032 40 55032 40 55032 40 55032 40 55032 40 55032 40 55032 40 55032 40 55032 40 55032 40 55032 40 55032 40 55032 40 55032 40 55032 40 55032 40 55032 40 55032 40 55032 40 55032 40 55032 40 55032 40 55032 40 55032 40 55032 40 55032 40 55032 40 55032 40 55032 40 55032 40 55032 40 55032 40 55032 40 55032 40 55032 40 55032 40 55032 40 55032 40 55032 40 55032 40 55032 40 55032 40 55032 40 55032 40 55032 40 55032 40 55032 40 55032 40 55032 40 55032 40 55032 40 55032 40 55032 40 55032 40 55032 40 55032 40 55032 40 55032 40 55032 40 55032 40 55032 40 55032 40 55032 40 55032 40 55032 40 55032 40 55032 40 55032 40 55032 40 55032 40 55032 40 55032 40 55032 40 55032 40 55032 40 55032 40 55032 40 55032 40 55032 40 55032 40 55032 40 55032  |  |
| 17 29916 18 650548 Screw, 8-32 x 5/16" 19 34663 Sping, Speed control 20 35319 Seal, Oil 25 35326 Baffle, Blower housing 26 650561 Screw, 1/4-20 x 5/8" 30 36245 Crankshaft 36 29918 Lockwasher, # 8 E.T. 37A 30322 Lockout, Hex "Keps", 8-32 Nut & Lockwasher, 10-32 "Keps" Ring, Retaining 45 35373A Rod Assy, Connecting (Incl. 49) 86 650908 Bolt, Connecting rod Bolt, Connecting rod Bolt, Connecting rod 17 50 35375 Camshaft (MCR) 60 33273A Extension, Blower housing Camshaft (MCR) 63 32545 Growmet, Plastic 65 650128 Screw, 10-32 x 3/8" Growmet, Plastic 65 650128 Screw, 10-24 x 1/2" 69 35262 Rod Sasy, Connecting rod Rod Sasy, Sovernor (Incl. 49) Rod Sasy, Governor (Incl. 75, 80, 311 & 312) Rod Sasy, Governor (Incl. 81) Rod Sossy, Governor (Incl. 81) Rod Sossy Governor (Incl. 82) Rod Sossy Governor (Incl. 83) Rod Sossy Governor (Incl. 84) Rod Sossy Govern |  |
| 18 650548                                                                                                                                                                                                                                                                                                                                                                                                                                                                                                                                                                                                                                                                                                                                                                                                                                                                                                                                                                                                                                                                                                                                                                                                                                                                                                                                                                                                                                                                                                                                                                                                                                                                                                                                                                                                                                                                                                                                                                                                                                                                                                                      |  |
| 19 34663 20 35319 25 35326 Baffle, Blower housing 26 650561 Screw, 1/4-20 x 5/8" 30 36245 Screw, 1/4-20 x 5/8" 36 29918 Lockwasher, # 8 E.T. 37A 30322 Locknut, Hex "Keps", 8-32 Nut & Lockwasher, 10-32 "Keps" 38 29642 Ring, Retaining 45 650908 Rod Assy, Connecting (Incl. 49) Bolt, Connecting rod Bolt, C |  |
| 20 35319 25 35326 Baffle, Blower housing 26 650561 Screw, 1/4-20 x 5/8" 30 36245 Crankshaft 35 29826 Screw, 10-32 x 3/4" Lockwasher, # 8 E.T. 37A 30322 Locknut, Hex "Keps", 8-32 Nut & Lockwasher, 10-32 "Keps" 38 29642 Ring, Retaining 45 35373A Rod Assy., Connecting (Incl. 49) Rof 650908 Roft, Connecting rod Rof 65082 Bolt, Connecting rod Rof 65082 Bolt, Connecting rod Rof 6503374 Dipper, Oil Camshaft (MCR) Camshaft (MCR) Camshaft (MCR) Camshaft (MCR) Screw, 8-32 x 3/8" Grommet, Plastic Screw, 10-24 x 1/2" Screw, 10-24 x 1/2" Rof 35377 Rof Cover, Cylinder cover Cover, Cylinder cover Cover, Cylinder cover Cover, Cylinder (Incl. 75, 80, 311 & 312) Rof 31845 Shaft, Mechanical governor Rof 650833 Screw, 14-20 x 1-3/16" Screw, 14-20 x 1-1/1/16" Rof 650831 Rof 650831 Rof 650881 Nut, Hex (S/8-18) (Add-on alternator) Lamination Assy., Solid State                                                                                                                                                                                                                                                                                                                                                                                                                                                                                                                                                                                                                                                                                                                                                                                                                                                                                                                                                                                                                                                                                                                                                                                                                                              |  |
| 25 35326 26 650561 27 650561 30 36245 30 36245 31 29826 32 29826 32 29918 33 29918 34 200 200 200 200 200 200 200 200 200 20                                                                                                                                                                                                                                                                                                                                                                                                                                                                                                                                                                                                                                                                                                                                                                                                                                                                                                                                                                                                                                                                                                                                                                                                                                                                                                                                                                                                                                                                                                                                                                                                                                                                                                                                                                                                                                                                                                                                                                                                   |  |
| 26 650561 30 36245 30 36245 31 362926 32 29826 32 29826 32 29826 32 29826 33 29918 34 2000, 10-32 x 3/4" 36 29918 37 30322 38 29642 38 29642 38 29642 49 35373A 40 650908 40 650908 41 650882 42 801, Connecting (Incl. 49) 43 34034 44 34034 45 35374 50 35375 50 35375 50 33273A 50 33273A 50 33273A 50 35375 50 35375 50 3273A 50 35375 50 35375 50 35375 50 35375 50 35376 50 35273A 50 35273 50 35273 50 35273 50 35273 50 35273 50 35273 50 35273 50 35273 50 35273 50 35273 50 35273 50 35273 50 35273 50 35273 50 35273 50 35273 50 35273 50 35273 50 35273 50 35273 50 35273 50 35273 50 35273 50 35273 50 35273 50 35273 50 35273 50 35273 50 35273 50 35273 50 35273 50 35273 50 35273 50 35273 50 35273 50 35273 50 35273 50 35273 50 35273 50 35273 50 35273 50 35273 50 35273 50 35273 50 35273 50 35273 50 35273 50 35273 50 35273 50 35273 50 35273 50 35273 50 35273 50 35273 50 35273 50 35273 50 35273 50 35273 50 35273 50 35273 50 35273 50 35273 50 35273 50 35273 50 35273 50 35273 50 35273 50 35273 50 35273 50 35273 50 35273 50 35273 50 35273 50 35273 50 35273 50 35273 50 35273 50 35273 50 35273 50 35273 50 35273 50 35273 50 35273 50 35273 50 35273 50 35273 50 35273 50 35273 50 35273 50 35273 50 35273 50 35273 50 35273 50 35273 50 35273 50 35273 50 35273 50 35273 50 35273 50 35273 50 35273 50 35273 50 35273 50 35273 50 35273 50 35273 50 35273 50 35273 50 35273 50 35273 50 35273 50 35273 50 35273 50 35273 50 35273 50 35273 50 35273 50 35273 50 35273 50 35273 50 35273 50 35273 50 35273 50 35273 50 35273 50 35273 50 35273 50 35273 50 35273 50 35273 50 35273 50 35273 50 35273 50 35273 50 35273 50 35273 50 35273 50 35273 50 35273 50 35273 50 35273 50 35273 50 35273 50 35273 50 35273 50 35273 50 35273 50 35273 50 35273 50 35273 50 35273 50 35273 50 35273 50 35273 50 35273 50 35273 50 35273 50 35273 50 3527 |  |
| 30 36245 32 29826 32 29918 36 29918 37 29216 38 29216 38 29642 39 29216 38 29642 38 29642 39 36 29918 38 29642 39 36 29918 38 29642 39 36 29918 38 29642 39 36 29918 38 29642 39 36 29918 38 29642 39 36 29918 38 29642 39 36 29918 38 29642 39 36 29918 39 36 29918 39 36 29918 30 30 28545 30 30 28545 30 35375 30 35376 30 35376 30 35376 30 35376 30 35376 30 35376 30 35376 30 35376 30 35376 30 35376 30 35376 30 35376 30 35376 30 35376 30 35376 30 35377 30 35376 30 35377 30 35376 30 35377 30 35376 30 35377 30 35377 30 35377 30 35377 30 35377 30 35377 30 35377 30 35377 30 35377 30 35377 30 35377 30 35377 30 35377 30 35377 30 35377 30 35377 30 35377 30 35377 30 35377 30 35377 30 35377 30 35378 30 35884 30 30590A 30 31845 30 30588A 30 30588A 30 30588A 30 30588A 30 300 30 30 30 30 30 30 30 30 30 30 30                                                                                                                                                                                                                                                                                                                                                                                                                                                                                                                                                                                                                                                                                                                                                                                                                                                                                                                                                                                                                                                                                                                                                                                                                                                                                               |  |
| 35 29826 36 29918 36 29918 37 30322 37 29216 38 29642 38 29642 48 Ring, Retaining 46 650908 47 650882 48 34034 49 35374 50 33273A 50 29276 50 328545 50 29276 50 328545 50 29276 50 328545 50 29276 50 35376 50 29276 50 35376 50 29276 50 35377 50 29276 50 35377 50 27642 50 35377 50 27642 50 35377 50 27642 50 35377 50 27642 50 35377 50 27642 50 35377 50 27642 50 35377 50 27642 50 30 31845 50 31845 50 31845 50 31845 50 31845 50 31845 50 31845 50 31845 50 31845 50 31845 50 31845 50 31845 50 31845 50 31845 50 31845 50 31845 50 31845 50 31845 50 31845 50 31845 50 31845 50 31845 50 31845 50 31845 50 31845 50 31845 50 31845 50 31845 50 31845 50 31845 50 31845 50 31845 50 31845 50 31845 50 31845 50 31845 50 31845 50 31845 50 31845 50 31845 50 31845 50 31845 50 31845 50 31845 50 31845 50 31845 50 31845 50 31845 50 31845 50 31845 50 31845 50 31845 50 31845 50 31845 50 31845 50 31845 50 31845 50 31845 50 31845 50 31845 50 31845 50 31845 50 31845 50 31845 50 31845 50 31845 50 31845 50 31845 50 31845 50 31845 50 31845 50 31845 50 31845 50 31845 50 31845 50 31845 50 31845 50 31845 50 31845 50 31845 50 31845 50 31845 50 31845 50 31845 50 31845 50 31845 50 31845 50 31845 50 31845 50 31845 50 31845 50 31845 50 31845 50 31845 50 31845 50 31845 50 31845 50 31845 50 31845 50 31845 50 31845 50 31845 50 31845 50 31845 50 31845 50 31845 50 31845 50 31845 50 31845 50 31845 50 31845 50 31845 50 31845 50 31845 50 31845 50 31845 50 31845 50 31845 50 31845 50 31845 50 31845 50 31845 50 31845 50 31845 50 31845 50 31845 50 31845 50 31845 50 31845 50 31845 50 31845 50 31845 50 31845 50 31845 50 31845 50 31845 50 31845 50 31845 50 31845 50 31845 50 31845 50 31845 50 31845 50 31845 50 31845 50 31845 50 31845 50 31845 50 31845 50 31845 50 31845 50 31845 50 31845 50 31845 50 31845 50 31845 50 31845 50 3184 |  |
| 36 29918 37A 30322 Lockwasher, # 8 E.T. Jordin, Hex "Keps", 8-32 Nut & Lockwasher, 10-32 "Keps" Ring, Retaining A5 35373A Rod Assy., Connecting (Incl. 49) Bolt, Connecting rod Bolt, Connecting rod Lifter, Valve Dipper, Oil Bolt, Connecting Rod Bolt, Connecting  |  |
| 37A 30322 37 29216 38 29642 Ring, Retaining 45 35373A Rod Assy., Connecting (Incl. 49) 86 650908 Bolt, Connecting rod 47 650882 Bolt, Connecting rod Lifter, Valve Dipper, Oil Camshaft (MCR) 60 33273A Extension, Blower housing 62 650760 Screw, 8-32 x 3/8" 63 28545 Grommet, Plastic 65 650128 Screw, 10-24 x 1/2" 69 35262 70 35376 Cover, Cylinder cover 70 35376 Cover, Oylinder (Incl. 75, 80, 311 & 312) 80 31845 Shaft, Mechanical governor 81 30590A Washer, Flat 82 35378 Squared, Squared 83 2589 Serew, 14-20 x 1-11/16" Screw, 14-20 x 1-3/16" Screw, 14-2 |  |
| 37A 30322 37 29216 38 29642 Ring, Retaining 45 35373A Rod Assy., Connecting (Incl. 49) 86 650908 Bolt, Connecting rod 47 650882 Bolt, Connecting rod Lifter, Valve Dipper, Oil Camshaft (MCR) 60 33273A Extension, Blower housing 62 650760 Screw, 8-32 x 3/8" 63 28545 Grommet, Plastic 65 650128 Screw, 10-24 x 1/2" 69 35262 70 35376 Cover, Cylinder cover 70 35376 Cover, Oylinder (Incl. 75, 80, 311 & 312) 80 31845 Shaft, Mechanical governor 81 30590A Washer, Flat 82 35378 Squared, Squared 83 2589 Serew, 14-20 x 1-11/16" Screw, 14-20 x 1-3/16" Screw, 14-2 |  |
| 38 29642 45 35373A Rod Assy., Connecting (Incl. 49) 46 650908 Bolt, Connecting rod 47 650882 Bolt, Connecting rod 48 34034 Bolt, Connecting rod 49 35374 Dipper, Oil Camshaft (MCR) 60 33273A Extension, Blower housing 62 650760 Screw, 8-32 x 3/8" 63 28545 Grommet, Plastic 65 650128 Screw, 10-24 x 1/2" 69 35262 * Gasket, Cylinder cover 70 35376 Cover, Cylinder (Incl. 75, 80, 311 & 312) Bushing, Crankshaft 71 35377 Bushing, Crankshaft 72 27642 Plug, Oil drain 80 31845 Shaft, Mechanical governor 81 30590A Washer, Flat 82 35378 Gear Assy., Governor (Incl. 81) 83 30588A Spool, Governor 84 29193 Ring, Retaining 86 650833 Screw, 1/4-20 x 1-3/16" Screw, 1/4-20 x 1-11/16" Key, Flywheel 90 611091 Flywheel (w/fing gear) 92 650880 93 650881 Nut, Hex, (5/8-18) (Add-on alternator) Lamination Assy., Solid State                                                                                                                                                                                                                                                                                                                                                                                                                                                                                                                                                                                                                                                                                                                                                                                                                                                                                                                                                                                                                                                                                                                                                                                                                                                                                          |  |
| 38 29642 45 35373A Rod Assy., Connecting (Incl. 49) 46 650908 Bolt, Connecting rod 47 650882 Bolt, Connecting rod 48 34034 Bolt, Connecting rod 49 35374 Dipper, Oil Camshaft (MCR) 60 33273A Extension, Blower housing 62 650760 Screw, 8-32 x 3/8" 63 28545 Grommet, Plastic 65 650128 Screw, 10-24 x 1/2" 69 35262 * Gasket, Cylinder cover 70 35376 Cover, Cylinder (Incl. 75, 80, 311 & 312) Bushing, Crankshaft 71 35377 Bushing, Crankshaft 72 27642 Plug, Oil drain 80 31845 Shaft, Mechanical governor 81 30590A Washer, Flat 82 35378 Gear Assy., Governor (Incl. 81) 83 30588A Spool, Governor 84 29193 Ring, Retaining 86 650833 Screw, 1/4-20 x 1-3/16" Screw, 1/4-20 x 1-11/16" Key, Flywheel 90 611091 Flywheel (w/fing gear) 92 650880 93 650881 Nut, Hex, (5/8-18) (Add-on alternator) Lamination Assy., Solid State                                                                                                                                                                                                                                                                                                                                                                                                                                                                                                                                                                                                                                                                                                                                                                                                                                                                                                                                                                                                                                                                                                                                                                                                                                                                                          |  |
| 45 35373A Rod Assy., Connecting (Incl. 49) 46 650908 Bolt, Connecting rod 47 650882 Bolt, Connecting rod 48 34034 Lifter, Valve 49 35374 Dipper, Oil 50 35375 Camshaft (MCR) 60 33273A Extension, Blower housing 62 650760 Screw, 8-32 x 3/8" 63 28545 Grommet, Plastic 65 650128 Screw, 10-24 x 1/2" 69 35262 *Grew, 10-24 x 1/2" 69 35376 Cover, Cylinder cover 70 35376 Cover, Cylinder (Incl. 75, 80, 311 & 312) 81 35377 Bushing, Crankshaft 72 27642 Plug, Oil drain 53319 Seal, Oil 80 31845 Shaft, Mechanical governor 81 30590A Washer, Flat 82 35378 Gear Assy., Governor (Incl. 81) 83 30588A Spool, Governor 84 29193 Ring, Retaining 86 650833 Screw, 1/4-20 x 1-3/16" 87 650832 Screw, 1/4-20 x 1-11/16" 88 32589 Key, Flywheel 90 611091 Flywheel (Wring gear) 92 650880 Washer, Belleville Nut, Hex (5/8-18) (Add-on alternator) Lamination Assy., Solid State                                                                                                                                                                                                                                                                                                                                                                                                                                                                                                                                                                                                                                                                                                                                                                                                                                                                                                                                                                                                                                                                                                                                                                                                                                                 |  |
| 46 650908 47 650882 48 34034 49 35374 50 35375 50 35375 60 332734 62 650760 63 22734 65 650128 63 28545 65 650128 69 35262 70 35376 Cover, Cylinder cover 70 35376 Cover, Cylinder (Incl. 75, 80, 311 & 312) 81 35379 82 35319 83 31845 81 30590A 82 35378 83 30588A 84 29193 86 650833 87 650832 87 650830 89 650880 93 650881 93 650881 93 650881 Pipper, Oil Connecting rod Bolt, Bolt, Connecting rod Bolt, Bolt, Connecting rod Bolt, |  |
| 47 650882 Bolt, Connecting rod 48 34034 Lifter, Valve 49 35374 Dipper, Oil 50 35375 Camshaft (MCR) 60 33273A Extension, Blower housing 62 650760 Screw, 8-32 x 3/8" 63 28545 Grommet, Plastic 65 650128 Screw, 10-24 x 1/2" 69 35262 *Gasket, Cylinder cover 70 35376 Cover, Cylinder (Incl. 75, 80, 311 & 312) 71 35377 Bushing, Crankshaft 72 27642 Plug, Oil drain 75 35319 Seal, Oil 80 31845 Shaft, Mechanical governor 81 30590A Washer, Flat 82 35378 Gear Assy., Governor (Incl. 81) 83 30588A Spool, Governor 84 29193 Ring, Retaining 86 650833 Screw, 1/4-20 x 1-3/16" 87 650832 Screw, 1/4-20 x 1-11/16" 89 32589 Key, Flywheel 90 611091 Flywheel (w/ing gear) 92 650880 Washer, Belleville 93 650881 Nut, Hex (5/8-18) (Add-on alternator) 100 35135                                                                                                                                                                                                                                                                                                                                                                                                                                                                                                                                                                                                                                                                                                                                                                                                                                                                                                                                                                                                                                                                                                                                                                                                                                                                                                                                                             |  |
| 48 34034 49 35374 Dipper, Oil 50 35375 Camshaft (MCR) 60 33273A Extension, Blower housing 62 650760 Screw, 8-32 x 3/8" 63 28545 Grommet, Plastic 65 650128 Screw, 10-24 x 1/2" 69 35262 * Gasket, Cylinder cover 70 35376 Cover, Cylinder (Incl. 75, 80, 311 & 312) 80 31845 81 30590A 81 30588A 82 35378 82 Gear Assy., Governor (Incl. 81) 83 30588A 84 29193 86 650833 87 Screw, 1/4-20 x 1-3/16" 87 650832 89 Key, Flywheel 90 611091 91 650880 93 650881 Nut, Hex (5/8-18) (Add-on alternator) Lamination Assy., Solid State                                                                                                                                                                                                                                                                                                                                                                                                                                                                                                                                                                                                                                                                                                                                                                                                                                                                                                                                                                                                                                                                                                                                                                                                                                                                                                                                                                                                                                                                                                                                                                                              |  |
| 49 35374 Dipper, Oil 50 35375 Camshaft (MCR) 60 33273A Extension, Blower housing 62 650760 Screw, 8-32 x 3/8" 63 28545 Grommet, Plastic 65 650128 Screw, 10-24 x 1/2" 69 35262 *Gasket, Cylinder cover 70 35376 Cover, Cylinder (Incl. 75, 80, 311 & 312) 71 35377 Bushing, Crankshaft 72 27642 Plug, Oil drain 75 35319 Seal, Oil 80 31845 Shaft, Mechanical governor 81 30590A Washer, Flat 82 35378 Gear Assy., Governor (Incl. 81) 83 30588A Spool, Governor 84 29193 Ring, Retaining 86 650833 Screw, 1/4-20 x 1-3/16" 87 650832 Screw, 1/4-20 x 1-11/16" 89 32589 Key, Flywheel 90 611091 Flywheel (w/ring gear) 92 650880 Washer, Belleville 93 650881 Nut, Hex (5/8-18) (Add-on alternator) 100 35135                                                                                                                                                                                                                                                                                                                                                                                                                                                                                                                                                                                                                                                                                                                                                                                                                                                                                                                                                                                                                                                                                                                                                                                                                                                                                                                                                                                                                  |  |
| 50 35375 Carnshaft (MCR) 60 33273A Extension, Blower housing 62 650760 Screw, 8-32 x 3/8" 63 28545 Grommet, Plastic 65 650128 Screw, 10-24 x 1/2" 69 35262 * Gasket, Cylinder cover 70 35376 Cover, Cylinder (Incl. 75, 80, 311 & 312) 71 35377 Bushing, Crankshaft 72 27642 Plug, Oil drain 53319 Seal, Oil 80 31845 Shaft, Mechanical governor 81 30590A Washer, Flat 82 35378 Gear Assy., Governor (Incl. 81) 83 30588A Spool, Governor 84 29193 Ring, Retaining 86 650833 Screw, 1/4-20 x 1-3/16" 87 650832 Screw, 1/4-20 x 1-3/16" 89 32589 Ge11091 Plywheel (Wring gear) 92 650880 Washer, Belleville 93 650881 Nut, Hex (5/8-18) (Add-on alternator) Lamination Assy., Solid State                                                                                                                                                                                                                                                                                                                                                                                                                                                                                                                                                                                                                                                                                                                                                                                                                                                                                                                                                                                                                                                                                                                                                                                                                                                                                                                                                                                                                                      |  |
| 60 33273A Extension, Blower housing 62 650760 Screw, 8-32 x 3/8" 63 28545 Grommet, Plastic 65 650128 Screw, 10-24 x 1/2" 69 35262 * Gasket, Cylinder cover 70 35376 Cover, Cylinder (Incl. 75, 80, 311 & 312) 71 35377 Bushing, Crankshaft 72 27642 Plug, Oil drain 75 35319 Seal, Oil 80 31845 Shaft, Mechanical governor 81 30590A Washer, Flat 82 35378 Gear Assy., Governor (Incl. 81) 83 30588A Spool, Governor 84 29193 Ring, Retaining 86 650833 Screw, 1/4-20 x 1-3/16" 87 650832 Screw, 1/4-20 x 1-11/16" 89 32589 Key, Flywheel 90 611091 Flywheel (Wring gear) 92 650880 Washer, Belleville 93 650881 Nut, Hex (5/8-18) (Add-on alternator) 100 35135                                                                                                                                                                                                                                                                                                                                                                                                                                                                                                                                                                                                                                                                                                                                                                                                                                                                                                                                                                                                                                                                                                                                                                                                                                                                                                                                                                                                                                                               |  |
| 62 650760 Screw, 8-32 x 3/8" 63 28545 Grommet, Plastic 65 650128 Screw, 10-24 x 1/2" 69 35262 * Gasket, Cylinder cover 70 35376 Cover, Cylinder (Incl. 75, 80, 311 & 312) 71 35377 Bushing, Crankshaft 72 27642 Plug, Oil drain 75 35319 Seal, Oil 80 31845 Shaft, Mechanical governor 81 30590A Washer, Flat 82 35378 Gear Assy., Governor (Incl. 81) 83 30588A Spool, Governor 84 29193 Ring, Retaining 86 650833 Screw, 1/4-20 x 1-3/16" 87 650832 Screw, 1/4-20 x 1-11/16" 89 32589 Key, Flywheel 90 611091 Flywheel (w/ring gear) 92 650880 Washer, Belleville 93 650881 Nut, Hex (5/8-18) (Add-on alternator) 100 35135                                                                                                                                                                                                                                                                                                                                                                                                                                                                                                                                                                                                                                                                                                                                                                                                                                                                                                                                                                                                                                                                                                                                                                                                                                                                                                                                                                                                                                                                                                  |  |
| 63 28545 Grommet, Plastic 65 650128 Screw, 10-24 x 1/2" 69 35262 * Gasket, Cylinder cover 70 35376 Cover, Cylinder (Incl. 75, 80, 311 & 312) 71 35377 Bushing, Crankshaft 72 27642 Plug, Oil drain 75 35319 Seal, Oil 80 31845 Shaft, Mechanical governor 81 30590A Washer, Flat 82 35378 Gear Assy., Governor (Incl. 81) 83 30588A Spool, Governor 84 29193 Ring, Retaining 86 650833 Screw, 1/4-20 x 1-3/16" 87 650832 Screw, 1/4-20 x 1-11/16" 89 32589 Key, Flywheel 90 611091 Flywheel (w/ring gear) 92 650880 Washer, Belleville 93 650881 Nut, Hex (5/8-18) (Add-on alternator) 100 35135                                                                                                                                                                                                                                                                                                                                                                                                                                                                                                                                                                                                                                                                                                                                                                                                                                                                                                                                                                                                                                                                                                                                                                                                                                                                                                                                                                                                                                                                                                                               |  |
| 65       650128       Screw, 10-24 x 1/2"         69       35262       * Gasket, Cylinder cover         70       35376       Cover, Cylinder (Incl. 75, 80, 311 & 312)         71       35377       Bushing, Crankshaft         72       27642       Plug, Oil drain         75       35319       Seal, Oil         80       31845       Shaft, Mechanical governor         81       30590A       Washer, Flat         82       35378       Gear Assy., Governor (Incl. 81)         83       30588A       Spool, Governor         84       29193       Ring, Retaining         86       650833       Screw, 1/4-20 x 1-3/16"         87       650832       Screw, 1/4-20 x 1-11/16"         89       32589       Key, Flywheel         90       611091       Flywheel (w/ring gear)         92       650880       Washer, Belleville         93       650881       Nut, Hex (5/8-18) (Add-on alternator)         100       35135       Lamination Assy., Solid State                                                                                                                                                                                                                                                                                                                                                                                                                                                                                                                                                                                                                                                                                                                                                                                                                                                                                                                                                                                                                                                                                                                                                           |  |
| 69       35262       * Gasket, Cylinder cover         70       35376       Cover, Cylinder (Incl. 75, 80, 311 & 312)         71       35377       Bushing, Crankshaft         72       27642       Plug, Oil drain         75       35319       Seal, Oil         80       31845       Shaft, Mechanical governor         81       30590A       Washer, Flat         82       35378       Gear Assy., Governor (Incl. 81)         83       30588A       Spool, Governor         84       29193       Ring, Retaining         86       650833       Screw, 1/4-20 x 1-3/16"         87       650832       Screw, 1/4-20 x 1-11/16"         89       32589       Key, Flywheel         90       611091       Flywheel (w/ring gear)         92       650880       Washer, Belleville         93       650881       Nut, Hex (5/8-18) (Add-on alternator)         100       35135       Lamination Assy., Solid State                                                                                                                                                                                                                                                                                                                                                                                                                                                                                                                                                                                                                                                                                                                                                                                                                                                                                                                                                                                                                                                                                                                                                                                                             |  |
| 70       35376       Cover, Cylinder (Incl. 75, 80, 311 & 312)         71       35377       Bushing, Crankshaft         72       27642       Plug, Oil drain         75       35319       Seal, Oil         80       31845       Shaft, Mechanical governor         81       30590A       Washer, Flat         82       35378       Gear Assy., Governor (Incl. 81)         83       30588A       Spool, Governor         84       29193       Ring, Retaining         86       650833       Screw, 1/4-20 x 1-3/16"         87       650832       Screw, 1/4-20 x 1-11/16"         89       32589       Key, Flywheel         90       611091       Flywheel (w/ring gear)         92       650880       Washer, Belleville         93       650881       Nut, Hex (5/8-18) (Add-on alternator)         100       35135       Lamination Assy., Solid State                                                                                                                                                                                                                                                                                                                                                                                                                                                                                                                                                                                                                                                                                                                                                                                                                                                                                                                                                                                                                                                                                                                                                                                                                                                                   |  |
| 71       35377       Bushing, Crankshaft         72       27642       Plug, Oil drain         75       35319       Seal, Oil         80       31845       Shaft, Mechanical governor         81       30590A       Washer, Flat         82       35378       Gear Assy., Governor (Incl. 81)         83       30588A       Spool, Governor         84       29193       Ring, Retaining         86       650833       Screw, 1/4-20 x 1-3/16"         87       650832       Screw, 1/4-20 x 1-11/16"         89       32589       Key, Flywheel         90       611091       Flywheel (w/ring gear)         92       650880       Washer, Belleville         93       650881       Nut, Hex (5/8-18) (Add-on alternator)         100       35135       Lamination Assy., Solid State                                                                                                                                                                                                                                                                                                                                                                                                                                                                                                                                                                                                                                                                                                                                                                                                                                                                                                                                                                                                                                                                                                                                                                                                                                                                                                                                          |  |
| 72       27642       Plug, Oil drain         75       35319       Seal, Oil         80       31845       Shaft, Mechanical governor         81       30590A       Washer, Flat         82       35378       Gear Assy., Governor (Incl. 81)         83       30588A       Spool, Governor         84       29193       Ring, Retaining         86       650833       Screw, 1/4-20 x 1-3/16"         87       650832       Screw, 1/4-20 x 1-11/16"         89       32589       Key, Flywheel         90       611091       Flywheel (w/ring gear)         92       650880       Washer, Belleville         93       650881       Nut, Hex (5/8-18) (Add-on alternator)         100       35135       Lamination Assy., Solid State                                                                                                                                                                                                                                                                                                                                                                                                                                                                                                                                                                                                                                                                                                                                                                                                                                                                                                                                                                                                                                                                                                                                                                                                                                                                                                                                                                                           |  |
| 75       35319       Seal, Oil         80       31845       Shaft, Mechanical governor         81       30590A       Washer, Flat         82       35378       Gear Assy., Governor (Incl. 81)         83       30588A       Spool, Governor         84       29193       Ring, Retaining         86       650833       Screw, 1/4-20 x 1-3/16"         87       650832       Screw, 1/4-20 x 1-11/16"         89       32589       Key, Flywheel         90       611091       Flywheel (w/ring gear)         92       650880       Washer, Belleville         93       650881       Nut, Hex (5/8-18) (Add-on alternator)         100       35135       Lamination Assy., Solid State                                                                                                                                                                                                                                                                                                                                                                                                                                                                                                                                                                                                                                                                                                                                                                                                                                                                                                                                                                                                                                                                                                                                                                                                                                                                                                                                                                                                                                        |  |
| 80       31845       Shaft, Mechanical governor         81       30590A       Washer, Flat         82       35378       Gear Assy., Governor (Incl. 81)         83       30588A       Spool, Governor         84       29193       Ring, Retaining         86       650833       Screw, 1/4-20 x 1-3/16"         87       650832       Screw, 1/4-20 x 1-11/16"         89       32589       Key, Flywheel         90       611091       Flywheel (w/ring gear)         92       650880       Washer, Belleville         93       650881       Nut, Hex (5/8-18) (Add-on alternator)         100       35135       Lamination Assy., Solid State                                                                                                                                                                                                                                                                                                                                                                                                                                                                                                                                                                                                                                                                                                                                                                                                                                                                                                                                                                                                                                                                                                                                                                                                                                                                                                                                                                                                                                                                               |  |
| 81 30590A Washer, Flat 82 35378 Gear Assy., Governor (Incl. 81) 83 30588A Spool, Governor 84 29193 Ring, Retaining 86 650833 Screw, 1/4-20 x 1-3/16" 87 650832 Screw, 1/4-20 x 1-11/16" 89 32589 Key, Flywheel 90 611091 Flywheel (w/ring gear) 92 650880 Washer, Belleville 93 650881 Nut, Hex (5/8-18) (Add-on alternator) 100 35135 Lamination Assy., Solid State                                                                                                                                                                                                                                                                                                                                                                                                                                                                                                                                                                                                                                                                                                                                                                                                                                                                                                                                                                                                                                                                                                                                                                                                                                                                                                                                                                                                                                                                                                                                                                                                                                                                                                                                                           |  |
| 82       35378       Gear Assy., Governor (Incl. 81)         83       30588A       Spool, Governor         84       29193       Ring, Retaining         86       650833       Screw, 1/4-20 x 1-3/16"         87       650832       Screw, 1/4-20 x 1-11/16"         89       32589       Key, Flywheel         90       611091       Flywheel (w/ring gear)         92       650880       Washer, Belleville         93       650881       Nut, Hex (5/8-18) (Add-on alternator)         100       35135       Lamination Assy., Solid State                                                                                                                                                                                                                                                                                                                                                                                                                                                                                                                                                                                                                                                                                                                                                                                                                                                                                                                                                                                                                                                                                                                                                                                                                                                                                                                                                                                                                                                                                                                                                                                  |  |
| 83 30588A Spool, Governor 84 29193 Ring, Retaining 86 650833 Screw, 1/4-20 x 1-3/16" 87 650832 Screw, 1/4-20 x 1-11/16" 89 32589 Key, Flywheel 90 611091 Flywheel (w/ring gear) 92 650880 Washer, Belleville 93 650881 Nut, Hex (5/8-18) (Add-on alternator) 100 35135 Lamination Assy., Solid State                                                                                                                                                                                                                                                                                                                                                                                                                                                                                                                                                                                                                                                                                                                                                                                                                                                                                                                                                                                                                                                                                                                                                                                                                                                                                                                                                                                                                                                                                                                                                                                                                                                                                                                                                                                                                           |  |
| 83 30588A Spool, Governor 84 29193 Ring, Retaining 86 650833 Screw, 1/4-20 x 1-3/16" 87 650832 Screw, 1/4-20 x 1-11/16" 89 32589 Key, Flywheel 90 611091 Flywheel (w/ring gear) 92 650880 Washer, Belleville 93 650881 Nut, Hex (5/8-18) (Add-on alternator) 100 35135 Lamination Assy., Solid State                                                                                                                                                                                                                                                                                                                                                                                                                                                                                                                                                                                                                                                                                                                                                                                                                                                                                                                                                                                                                                                                                                                                                                                                                                                                                                                                                                                                                                                                                                                                                                                                                                                                                                                                                                                                                           |  |
| 84       29193       Ring, Retaining         86       650833       Screw, 1/4-20 x 1-3/16"         87       650832       Screw, 1/4-20 x 1-11/16"         89       32589       Key, Flywheel         90       611091       Flywheel (w/ring gear)         92       650880       Washer, Belleville         93       650881       Nut, Hex (5/8-18) (Add-on alternator)         100       35135       Lamination Assy., Solid State                                                                                                                                                                                                                                                                                                                                                                                                                                                                                                                                                                                                                                                                                                                                                                                                                                                                                                                                                                                                                                                                                                                                                                                                                                                                                                                                                                                                                                                                                                                                                                                                                                                                                             |  |
| 86 650833 Screw, 1/4-20 x 1-3/16" 87 650832 Screw, 1/4-20 x 1-11/16" 89 32589 Key, Flywheel 90 611091 Flywheel (w/ring gear) 92 650880 Washer, Belleville 93 650881 Nut, Hex (5/8-18) (Add-on alternator) 100 35135 Lamination Assy., Solid State                                                                                                                                                                                                                                                                                                                                                                                                                                                                                                                                                                                                                                                                                                                                                                                                                                                                                                                                                                                                                                                                                                                                                                                                                                                                                                                                                                                                                                                                                                                                                                                                                                                                                                                                                                                                                                                                              |  |
| 87       650832       Screw, 1/4-20 x 1-11/16"         89       32589       Key, Flywheel         90       611091       Flywheel (w/ring gear)         92       650880       Washer, Belleville         93       650881       Nut, Hex (5/8-18) (Add-on alternator)         100       35135       Lamination Assy., Solid State                                                                                                                                                                                                                                                                                                                                                                                                                                                                                                                                                                                                                                                                                                                                                                                                                                                                                                                                                                                                                                                                                                                                                                                                                                                                                                                                                                                                                                                                                                                                                                                                                                                                                                                                                                                                |  |
| 89       32589       Key, Flywheel         90       611091       Flywheel (w/ring gear)         92       650880       Washer, Belleville         93       650881       Nut, Hex (5/8-18) (Add-on alternator)         100       35135       Lamination Assy., Solid State                                                                                                                                                                                                                                                                                                                                                                                                                                                                                                                                                                                                                                                                                                                                                                                                                                                                                                                                                                                                                                                                                                                                                                                                                                                                                                                                                                                                                                                                                                                                                                                                                                                                                                                                                                                                                                                       |  |
| 90       611091       Flywheel (w/ring gear)         92       650880       Washer, Belleville         93       650881       Nut, Hex (5/8-18) (Add-on alternator)         100       35135       Lamination Assy., Solid State                                                                                                                                                                                                                                                                                                                                                                                                                                                                                                                                                                                                                                                                                                                                                                                                                                                                                                                                                                                                                                                                                                                                                                                                                                                                                                                                                                                                                                                                                                                                                                                                                                                                                                                                                                                                                                                                                                  |  |
| 92 650880 Washer, Belleville 93 650881 Nut, Hex (5/8-18) (Add-on alternator) 100 35135 Lamination Assy., Solid State                                                                                                                                                                                                                                                                                                                                                                                                                                                                                                                                                                                                                                                                                                                                                                                                                                                                                                                                                                                                                                                                                                                                                                                                                                                                                                                                                                                                                                                                                                                                                                                                                                                                                                                                                                                                                                                                                                                                                                                                           |  |
| 93 650881 Nut, Hex (5/8-18) (Add-on alternator) 100 35135 Lamination Assy., Solid State                                                                                                                                                                                                                                                                                                                                                                                                                                                                                                                                                                                                                                                                                                                                                                                                                                                                                                                                                                                                                                                                                                                                                                                                                                                                                                                                                                                                                                                                                                                                                                                                                                                                                                                                                                                                                                                                                                                                                                                                                                        |  |
| 100 35135 Lamination Assy., Solid State                                                                                                                                                                                                                                                                                                                                                                                                                                                                                                                                                                                                                                                                                                                                                                                                                                                                                                                                                                                                                                                                                                                                                                                                                                                                                                                                                                                                                                                                                                                                                                                                                                                                                                                                                                                                                                                                                                                                                                                                                                                                                        |  |
| •                                                                                                                                                                                                                                                                                                                                                                                                                                                                                                                                                                                                                                                                                                                                                                                                                                                                                                                                                                                                                                                                                                                                                                                                                                                                                                                                                                                                                                                                                                                                                                                                                                                                                                                                                                                                                                                                                                                                                                                                                                                                                                                              |  |
|                                                                                                                                                                                                                                                                                                                                                                                                                                                                                                                                                                                                                                                                                                                                                                                                                                                                                                                                                                                                                                                                                                                                                                                                                                                                                                                                                                                                                                                                                                                                                                                                                                                                                                                                                                                                                                                                                                                                                                                                                                                                                                                                |  |
| 101 610118 Cover, Spark plug (Use as required)                                                                                                                                                                                                                                                                                                                                                                                                                                                                                                                                                                                                                                                                                                                                                                                                                                                                                                                                                                                                                                                                                                                                                                                                                                                                                                                                                                                                                                                                                                                                                                                                                                                                                                                                                                                                                                                                                                                                                                                                                                                                                 |  |
| 102 650872 Stud, Lamination mounting                                                                                                                                                                                                                                                                                                                                                                                                                                                                                                                                                                                                                                                                                                                                                                                                                                                                                                                                                                                                                                                                                                                                                                                                                                                                                                                                                                                                                                                                                                                                                                                                                                                                                                                                                                                                                                                                                                                                                                                                                                                                                           |  |
| 103 650814 Screw, Torx T-15, 10-24 x 1"                                                                                                                                                                                                                                                                                                                                                                                                                                                                                                                                                                                                                                                                                                                                                                                                                                                                                                                                                                                                                                                                                                                                                                                                                                                                                                                                                                                                                                                                                                                                                                                                                                                                                                                                                                                                                                                                                                                                                                                                                                                                                        |  |
| 110 35183 Ground Wire                                                                                                                                                                                                                                                                                                                                                                                                                                                                                                                                                                                                                                                                                                                                                                                                                                                                                                                                                                                                                                                                                                                                                                                                                                                                                                                                                                                                                                                                                                                                                                                                                                                                                                                                                                                                                                                                                                                                                                                                                                                                                                          |  |
| 119 34041A * Gasket, Head                                                                                                                                                                                                                                                                                                                                                                                                                                                                                                                                                                                                                                                                                                                                                                                                                                                                                                                                                                                                                                                                                                                                                                                                                                                                                                                                                                                                                                                                                                                                                                                                                                                                                                                                                                                                                                                                                                                                                                                                                                                                                                      |  |
| 120 34030A Head, Cylinder                                                                                                                                                                                                                                                                                                                                                                                                                                                                                                                                                                                                                                                                                                                                                                                                                                                                                                                                                                                                                                                                                                                                                                                                                                                                                                                                                                                                                                                                                                                                                                                                                                                                                                                                                                                                                                                                                                                                                                                                                                                                                                      |  |
| 125 27878A Exhaust Valve (Std.) (Incl. 151)                                                                                                                                                                                                                                                                                                                                                                                                                                                                                                                                                                                                                                                                                                                                                                                                                                                                                                                                                                                                                                                                                                                                                                                                                                                                                                                                                                                                                                                                                                                                                                                                                                                                                                                                                                                                                                                                                                                                                                                                                                                                                    |  |
| 125 27880A Exhaust Valve (1/32" OS) (Ind. 151)                                                                                                                                                                                                                                                                                                                                                                                                                                                                                                                                                                                                                                                                                                                                                                                                                                                                                                                                                                                                                                                                                                                                                                                                                                                                                                                                                                                                                                                                                                                                                                                                                                                                                                                                                                                                                                                                                                                                                                                                                                                                                 |  |
| 126 34035 Intake Valve (Std.) (Incl. 151)                                                                                                                                                                                                                                                                                                                                                                                                                                                                                                                                                                                                                                                                                                                                                                                                                                                                                                                                                                                                                                                                                                                                                                                                                                                                                                                                                                                                                                                                                                                                                                                                                                                                                                                                                                                                                                                                                                                                                                                                                                                                                      |  |
| 126 34036 Intake Valve (1/32" OS) (Incl. 151)                                                                                                                                                                                                                                                                                                                                                                                                                                                                                                                                                                                                                                                                                                                                                                                                                                                                                                                                                                                                                                                                                                                                                                                                                                                                                                                                                                                                                                                                                                                                                                                                                                                                                                                                                                                                                                                                                                                                                                                                                                                                                  |  |
| 127A 26073 Washer, Flat (Use as required)                                                                                                                                                                                                                                                                                                                                                                                                                                                                                                                                                                                                                                                                                                                                                                                                                                                                                                                                                                                                                                                                                                                                                                                                                                                                                                                                                                                                                                                                                                                                                                                                                                                                                                                                                                                                                                                                                                                                                                                                                                                                                      |  |
| 127A 650570 Washer, Flat (Use as required)                                                                                                                                                                                                                                                                                                                                                                                                                                                                                                                                                                                                                                                                                                                                                                                                                                                                                                                                                                                                                                                                                                                                                                                                                                                                                                                                                                                                                                                                                                                                                                                                                                                                                                                                                                                                                                                                                                                                                                                                                                                                                     |  |
| 1217 Coocio                                                                                                                                                                                                                                                                                                                                                                                                                                                                                                                                                                                                                                                                                                                                                                                                                                                                                                                                                                                                                                                                                                                                                                                                                                                                                                                                                                                                                                                                                                                                                                                                                                                                                                                                                                                                                                                                                                                                                                                                                                                                                                                    |  |