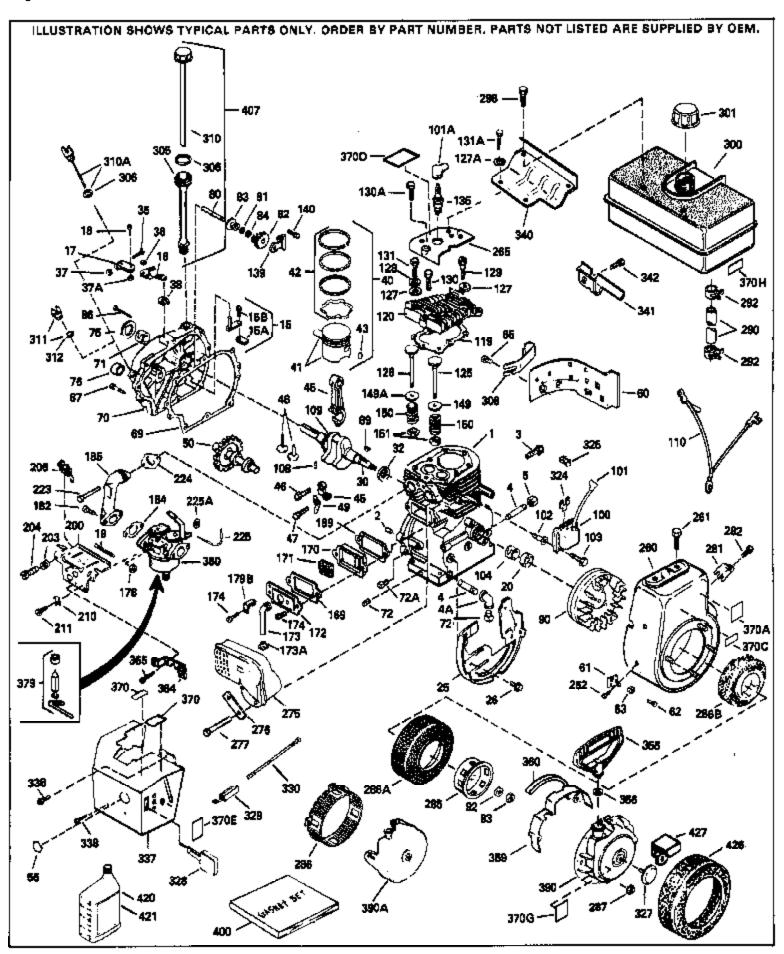

| Ref # Part Number                                                                                                                                                                                                                                                                                                                                                                                                                                                                                                                                                                                                                                                                                                                                                                                                                                                                                                                                                                                                                                                                                                                                                                                                                                                                                                                                                                                                                                                                                                                                                                                                                                                                                                                                                                                                                                                                                                                                                                                                                                                                                                              |  |
|--------------------------------------------------------------------------------------------------------------------------------------------------------------------------------------------------------------------------------------------------------------------------------------------------------------------------------------------------------------------------------------------------------------------------------------------------------------------------------------------------------------------------------------------------------------------------------------------------------------------------------------------------------------------------------------------------------------------------------------------------------------------------------------------------------------------------------------------------------------------------------------------------------------------------------------------------------------------------------------------------------------------------------------------------------------------------------------------------------------------------------------------------------------------------------------------------------------------------------------------------------------------------------------------------------------------------------------------------------------------------------------------------------------------------------------------------------------------------------------------------------------------------------------------------------------------------------------------------------------------------------------------------------------------------------------------------------------------------------------------------------------------------------------------------------------------------------------------------------------------------------------------------------------------------------------------------------------------------------------------------------------------------------------------------------------------------------------------------------------------------------|--|
| 2 27652 Pin, Dowel 3 650820 Screw, 14-20 x 1/2" 15 30699C Rod Assy., Governor (Incl. 15A & 15B) 15B 650494 Screw, 6-40 x 5/16" 15A 30700 Yoke, Governor 16 33454 Governor Lever Assy. 17 29916 Clamp, Governor lever Assy. 18 650548 Screw, 8-32 x 5/16" 19 34683 Spring, Speed control 20 35319 Seal, Oil 25 35326 Baffile, Blower housing 26 650561 Screw, 14-20 x 5/5" 27 30 36245 Crankshaft 28 29918 Lookwasher, # 8 E.T. 28 37 30322 Lookmut, Hex "Keps", 8-32 29 37 29216 Nut & Lookwasher, # 8 E.T. 29 36 29918 Lookwasher, # 8 E.T. 37 30322 Lookmut, Hex "Keps", 8-32 37 29216 Nut & Lookwasher, # 8 E.T. 38 29642 Ring, Retaining 46 650908 Bolt, Connecting (Incl. 49) 46 650908 Bolt, Connecting rod 47 650882 Bolt, Connecting rod 48 34034 Lifter, Valve 49 35374 Dipper, Oil 50 35375 Carnshaft (MCR) 60 33273A Extension, Blower housing 66 650760 Screw, 8-32 x 3/8" 67 35376 Covern, 19-22 x 1/2" 69 35262 "Gasket, Cylinder cover 77 27 27642 Plug, Oil drain 78 3319 Seal, Oil 80 31845 Screw, 10-24 x 1/2" 79 35319 Seal, Oil 80 31845 Shaft, Mechanical governor 81 30 5890A Washer, Flat 81 30 5890A Washer, Flat 82 50082 Screw, 11-42 x 1-11/16" 83 30 5898 Key, Flywheel 84 29193 Ring, Retaining 86 650832 Screw, 11-42 x 1-11/16" 86 50088 Nut, Hex (68-18) (Add-on alternator) 85 50081 Nut, Hex (68-18) (Add-on alternator) 86 650881 Nut, Hex (68-18) (Add-on alternator) 87 5008 Lamination Assy., Solid State                                                                                                                                                                                                                                                                                                                                                                                      |  |
| 3 650820                                                                                                                                                                                                                                                                                                                                                                                                                                                                                                                                                                                                                                                                                                                                                                                                                                                                                                                                                                                                                                                                                                                                                                                                                                                                                                                                                                                                                                                                                                                                                                                                                                                                                                                                                                                                                                                                                                                                                                                                                                                                                                                       |  |
| 15 30699C 15B 650494 15C 650494 15C 30700 16 33454 17 29916 18 650548 19 34663 19 34663 19 34663 19 34663 19 34663 19 34663 19 34663 19 34663 19 34663 19 34663 19 34663 19 34663 19 34663 19 560561 20 35319 21 25 35326 22 660561 33 62245 33 36245 34 29918 35 29918 36 29918 37 30322 37 29216 38 29642 38 29642 49 35373A 40 650908 47 650882 48 34034 49 35374 50 33273A 50 33375 50 33375 50 33376 50 33273A 50 33273A 50 33273A 50 33375 50 33375 50 33376 50 33273A 50 33376 50 33273A 50 33373 50 33373 50 33373 50 33373 50 33373 50 33373 50 33373 50 33373 50 33373 50 33373 50 33373 50 33373 50 33373 50 33373 50 33373 50 33373 50 33373 50 33373 50 33373 50 33373 50 33373 50 33373 50 33373 50 33373 50 33373 50 33373 50 33373 50 33373 50 33373 50 33373 50 33373 50 33373 50 33373 50 33373 50 33373 50 33373 50 33373 50 33373 50 33373 50 33373 50 33373 50 33373 50 33373 50 33373 50 33373 50 33373 50 33373 50 33373 50 33373 50 33373 50 33373 50 33373 50 33373 50 33373 50 33373 50 33373 50 33373 50 33373 50 33373 50 33373 50 33373 50 33373 50 33373 50 33373 50 33373 50 33373 50 33373 50 33373 50 33373 50 33373 50 33373 50 33373 50 33373 50 33373 50 33373 50 33373 50 33373 50 33373 50 33373 50 33373 50 33373 50 33373 50 33373 50 33373 50 33373 50 33373 50 33373 50 33373 50 33373 50 33373 50 33373 50 33373 50 33373 50 33373 50 33373 50 33373 50 33373 50 33373 50 33373 50 33373 50 33373 50 33373 50 33373 50 33373 50 33373 50 33373 50 33373 50 33373 50 33373 50 33373 50 33373 50 33373 50 33373 50 33373 50 33373 50 33373 50 33373 50 33373 50 33373 50 33373 50 33373 50 33373 50 33373 50 33373 50 33373 50 33373 50 33373 50 33373 50 33373 50 33373 50 33373 50 33373 50 33373 50 33373 50 33373 50 33373 50 33373 50 33373 50 33373 50 33373 50 33373 50 33373 50 33373 50 33373 50 33373 50 33373 50 33373 50 33373 50 33373 50 33373 50 33373 50 33373 50 33373 50 33373 50 33373 50 33373 50 33373 50 33373 50 3 |  |
| 158 650494 15A 30700 16 33454 17 29916 18 650548 17 29916 19 34663 20 55319 20 55319 25 35326 26 650561 30 36245 35 29826 36 29918 37 29216 37 29216 38 29642 48 35373A 46 650908 46 650982 47 650882 48 34034 49 35374 50 33273A 50 35376 50 33273A 50 35376 50 33273A 50 35376 50 35376 50 35376 50 35376 50 35376 50 35376 50 35376 50 35376 50 35376 50 35376 50 35376 50 35376 50 35376 50 35376 50 35376 50 35376 50 35376 50 35376 50 35376 50 35376 50 35376 50 35376 50 35376 50 35376 50 35376 50 35376 50 35376 50 35376 50 35376 50 35376 50 35376 50 35376 50 35376 50 35376 50 35376 50 35376 50 35376 50 35376 50 35376 50 35376 50 35376 50 35376 50 35376 50 35376 50 35376 50 35376 50 35376 50 35376 50 35376 50 35376 50 35376 50 35376 50 35376 50 35376 50 35376 50 35376 50 35376 50 35376 50 35376 50 35376 50 35376 50 35376 50 35376 50 35376 50 35376 50 35376 50 35376 50 35376 50 35376 50 35376 50 35376 50 35376 50 35376 50 35376 50 35376 50 35376 50 35376 50 35376 50 35376 50 35376 50 35376 50 35376 50 35376 50 35376 50 35376 50 35376 50 35376 50 35376 50 35376 50 35376 50 35376 50 35376 50 35376 50 35376 50 35376 50 35376 50 35376 50 35376 50 35376 50 35376 50 35376 50 35376 50 35376 50 35376 50 35376 50 35376 50 35376 50 35376 50 35376 50 35376 50 35376 50 35376 50 35376 50 35376 50 35376 50 35376 50 35376 50 35376 50 35376 50 35376 50 35376 50 35376 50 35376 50 35376 50 35376 50 35376 50 35376 50 35376 50 35376 50 35376 50 35376 50 35376 50 35376 50 35376 50 35376 50 35376 50 35376 50 35376 50 35376 50 35376 50 35376 50 35376 50 35376 50 35376 50 35376 50 35376 50 35376 50 35376 50 35376 50 35376 50 35376 50 35376 50 35376 50 35376 50 35376 50 35376 50 35376 50 35376 50 35376 50 35376 50 35376 50 35376 50 35376 50 35376 50 35376 50 35376 50 35376 50 35 35 35 35 35 35 35 35 35 35 35 35 35                                                                                                                                                     |  |
| 15A 30700 16 33454 Governor Lever Assy. 17 29916 Clamp, Governor lever 18 650548 Screw, 8-32 x 5/16" 19 34663 Spring, Speed control 20 35319 Seal, Oil 25 35326 Baffle, Blower housing 26 650561 Screw, 1/4-20 x 5/8" 30 36245 Screw, 1/4-20 x 5/8" 30 36245 Screw, 10-32 x 3/4" 36 29918 Crankshaft Screw, 10-32 x 3/4" 36 29918 Lockwasher, # 8 E. T. 37A 30322 Lockmut, Hex "Kepes", 8-32 Nut & Lockwasher, # 8 E. T. 38 29642 Ring, Retaining 45 35373A Rod Assy, Connecting (Incl. 49) Bolt, Connecting rod Bolt, Connecting rod Bolt, Connecting rod Bolt, Connecting rod Uffer, Valve Dipper, Oil 50 35375 Camshaft (MCR) 60 33273A Extension, Blower housing Screw, 8-32 x 3/8" 63 28545 Grommet, Plastic 65 650128 Screw, 10-24 x 1/2" 93 35376 Core, Cylinder (Incl. 75, 80, 311 & 312) Bushing, Crankshaft Plug, Oil drain 53 3519 Seal, Oil 71 35377 Bushing, Crankshaft Plug, Oil drain 52 35378 Gear Assy, Governor (Incl. 81) 52 35378 Gear Assy, Governor (Incl. 81) 52 3539 Ring, Retaining 66 650832 Screw, 1/4-20 x 1-3/16" Screw,  |  |
| 16 33454 17 29916 18 650548 19 34663 20 35319 20 35326 21 650561 22 35326 23 650561 33 6245 35 28826 36 29918 37 30322 37 29216 38 29918 39 29642 39 3294 40 55032 40 55032 40 55032 40 55032 40 55032 40 55032 40 55032 40 55032 40 55032 40 55032 40 55032 40 55032 40 55032 40 55032 40 55032 40 55032 40 55032 40 55032 40 55032 40 55032 40 55032 40 55032 40 55032 40 55032 40 55032 40 55032 40 55032 40 55032 40 55032 40 55032 40 55032 40 55032 40 55032 40 55032 40 55032 40 55032 40 55032 40 55032 40 55032 40 55032 40 55032 40 55032 40 55032 40 55032 40 55032 40 55032 40 5503375 40 55032 40 55032 40 55032 40 55032 40 55032 40 55032 40 55032 40 55032 40 55032 40 55032 40 55032 40 55032 40 55032 40 55032 40 55032 40 55032 40 55032 40 55032 40 55032 40 55032 40 55032 40 55032 40 55032 40 55032 40 55032 40 55032 40 55032 40 55032 40 55032 40 55032 40 55032 40 55032 40 55032 40 55032 40 55032 40 55032 40 55032 40 55032 40 55032 40 55032 40 55032 40 55032 40 55032 40 55032 40 55032 40 55032 40 55032 40 55032 40 55032 40 55032 40 55032 40 55032 40 55032 40 55032 40 55032 40 55032 40 55032 40 55032 40 55032 40 55032 40 55032 40 55032 40 55032 40 55032 40 55032 40 55032 40 55032 40 55032 40 55032 40 55032 40 55032 40 55032 40 55032 40 55032 40 55032 40 55032 40 55032 40 55032 40 55032 40 55032 40 55032 40 55032 40 55032 40 55032 40 55032 40 55032 40 55032 40 55032 40 55032 40 55032 40 55032 40 55032 40 55032 40 55032 40 55032 40 55032 40 55032 40 55032 40 55032 40 55032 40 55032 40 55032 40 55032 40 55032 40 55032 40 55032 40 55032 40 55032 40 55032 40 55032 40 55032 40 55032 40 55032 40 55032 40 55032 40 55032 40 55032 40 55032 40 55032 40 55032 40 55032 40 55032 40 55032 40 55032 40 55032 40 55032 40 55032 40 55032 40 55032 40 55032 40 55032 40 55032 40 55032 40 55032 40 55032 40 55032 40 55032 40 55032 40 55032 40 55032 40 55032 40 55032 40 55032 40 55032 40 55032 40 55032 40 55032 40 55032 40 55032 40 55032 40 55032 40 55032 40 55032 40 55032 40 55032 40 55032 40 55032 40 55032 40 55032 40 55032 40 55032 40 55032 40 55032  |  |
| 17 29916 18 650548 Screw, 8-32 x 5/16" 19 34663 Sping, Speed control 20 35319 Seal, Oil 25 35326 Baffle, Blower housing 26 650561 Screw, 1/4-20 x 5/8" 30 36245 Crankshaft 36 29918 Lockwasher, # 8 E.T. 37A 30322 Lockout, Hex "Keps", 8-32 Nut & Lockwasher, 10-32 "Keps" Ring, Retaining 45 35373A Rod Assy, Connecting (Incl. 49) 86 650908 Bolt, Connecting rod Bolt, Connecting rod Bolt, Connecting rod 17 50 35375 Camshaft (MCR) 60 33273A Extension, Blower housing Camshaft (MCR) 63 32545 Growmet, Plastic 65 650128 Screw, 10-32 x 3/8" Growmet, Plastic 65 650128 Screw, 10-24 x 1/2" 69 35262 Rod Sasy, Connecting rod Rod Sasy, Sovernor (Incl. 49) Rod Sasy, Governor (Incl. 75, 80, 311 & 312) Rod Sasy, Governor (Incl. 81) Rod Sossy, Governor (Incl. 81) Rod Sossy Governor (Incl. 82) Rod Sossy Governor (Incl. 83) Rod Sossy Governor (Incl. 84) Rod Sossy Govern |  |
| 18 650548                                                                                                                                                                                                                                                                                                                                                                                                                                                                                                                                                                                                                                                                                                                                                                                                                                                                                                                                                                                                                                                                                                                                                                                                                                                                                                                                                                                                                                                                                                                                                                                                                                                                                                                                                                                                                                                                                                                                                                                                                                                                                                                      |  |
| 19 34663 20 35319 25 35326 Baffle, Blower housing 26 650561 Screw, 1/4-20 x 5/8" 30 36245 Screw, 1/4-20 x 5/8" 36 29918 Lockwasher, # 8 E.T. 37A 30322 Locknut, Hex "Keps", 8-32 Nut & Lockwasher, 10-32 "Keps" 38 29642 Ring, Retaining 45 650908 Rod Assy, Connecting (Incl. 49) Bolt, Connecting rod Bolt, C |  |
| 20 35319 25 35326 Baffle, Blower housing 26 650561 Screw, 1/4-20 x 5/8" 30 36245 Crankshaft 35 29826 Screw, 10-32 x 3/4" Lockwasher, # 8 E.T. 37A 30322 Locknut, Hex "Keps", 8-32 Nut & Lockwasher, 10-32 "Keps" 38 29642 Ring, Retaining 45 35373A Rod Assy., Connecting (Incl. 49) Rof 650908 Roft, Connecting rod Rof 65082 Bolt, Connecting rod Rof 65082 Bolt, Connecting rod Rof 6503374 Dipper, Oil Camshaft (MCR) Camshaft (MCR) Camshaft (MCR) Camshaft (MCR) Screw, 8-32 x 3/8" Grommet, Plastic Screw, 10-24 x 1/2" Screw, 10-24 x 1/2" Rof 35377 Rof Cover, Cylinder cover Cover, Cylinder cover Cover, Cylinder cover Cover, Cylinder (Incl. 75, 80, 311 & 312) Rof 31845 Shaft, Mechanical governor Rof 650833 Screw, 14-20 x 1-3/16" Screw, 14-20 x 1-1/1/16" Rof 650831 Rof 650831 Rof 650881 Nut, Hex (S/8-18) (Add-on alternator) Lamination Assy., Solid State                                                                                                                                                                                                                                                                                                                                                                                                                                                                                                                                                                                                                                                                                                                                                                                                                                                                                                                                                                                                                                                                                                                                                                                                                                              |  |
| 25 35326 26 650561 27 650561 30 36245 30 36245 31 29826 32 29826 32 29918 33 29918 34 200 200 200 200 200 200 200 200 200 20                                                                                                                                                                                                                                                                                                                                                                                                                                                                                                                                                                                                                                                                                                                                                                                                                                                                                                                                                                                                                                                                                                                                                                                                                                                                                                                                                                                                                                                                                                                                                                                                                                                                                                                                                                                                                                                                                                                                                                                                   |  |
| 26 650561 30 36245 30 36245 31 362926 32 29826 32 29826 32 29826 32 29826 33 29918 34 2000, 10-32 x 3/4" 36 29918 37 30322 38 29642 38 29642 38 29642 49 35373A 40 650908 40 650908 41 650882 42 801, Connecting (Incl. 49) 43 34034 44 34034 45 35374 50 35375 50 35375 50 33273A 50 33273A 50 33273A 50 35375 50 35375 50 3273A 50 35375 50 35375 50 35375 50 35375 50 35376 50 35273A 50 35273 50 35273 50 35273 50 35273 50 35273 50 35273 50 35273 50 35273 50 35273 50 35273 50 35273 50 35273 50 35273 50 35273 50 35273 50 35273 50 35273 50 35273 50 35273 50 35273 50 35273 50 35273 50 35273 50 35273 50 35273 50 35273 50 35273 50 35273 50 35273 50 35273 50 35273 50 35273 50 35273 50 35273 50 35273 50 35273 50 35273 50 35273 50 35273 50 35273 50 35273 50 35273 50 35273 50 35273 50 35273 50 35273 50 35273 50 35273 50 35273 50 35273 50 35273 50 35273 50 35273 50 35273 50 35273 50 35273 50 35273 50 35273 50 35273 50 35273 50 35273 50 35273 50 35273 50 35273 50 35273 50 35273 50 35273 50 35273 50 35273 50 35273 50 35273 50 35273 50 35273 50 35273 50 35273 50 35273 50 35273 50 35273 50 35273 50 35273 50 35273 50 35273 50 35273 50 35273 50 35273 50 35273 50 35273 50 35273 50 35273 50 35273 50 35273 50 35273 50 35273 50 35273 50 35273 50 35273 50 35273 50 35273 50 35273 50 35273 50 35273 50 35273 50 35273 50 35273 50 35273 50 35273 50 35273 50 35273 50 35273 50 35273 50 35273 50 35273 50 35273 50 35273 50 35273 50 35273 50 35273 50 35273 50 35273 50 35273 50 35273 50 35273 50 35273 50 35273 50 35273 50 35273 50 35273 50 35273 50 35273 50 35273 50 35273 50 35273 50 35273 50 35273 50 35273 50 35273 50 35273 50 35273 50 35273 50 35273 50 35273 50 35273 50 35273 50 35273 50 35273 50 35273 50 35273 50 35273 50 35273 50 35273 50 35273 50 35273 50 35273 50 35273 50 35273 50 35273 50 35273 50 35273 50 3527 |  |
| 30 36245 32 29826 32 29918 36 29918 37 29216 38 29216 38 29642 39 29216 38 29642 38 29642 39 36 29918 38 29642 39 36 29918 38 29642 39 36 29918 38 29642 39 36 29918 38 29642 39 36 29918 38 29642 39 36 29918 38 29642 39 36 29918 38 29642 39 36 29918 39 36 29918 39 36 29918 30 30 28545 30 30 28545 30 35375 30 35376 30 35376 30 35376 30 35376 30 35376 30 35376 30 35376 30 35376 30 35376 30 35376 30 35376 30 35376 30 35376 30 35376 30 35376 30 35377 30 35376 30 35377 30 35376 30 35377 30 35376 30 35377 30 35377 30 35377 30 35377 30 35377 30 35377 30 35377 30 35377 30 35377 30 35377 30 35377 30 35377 30 35377 30 35377 30 35377 30 35377 30 35377 30 35377 30 35377 30 35377 30 35377 30 35378 30 35884 30 30590A 30 31845 30 30588A 30 30588A 30 30588A 30 30588A 30 300 30 30 30 30 30 30 30 30 30 30 30                                                                                                                                                                                                                                                                                                                                                                                                                                                                                                                                                                                                                                                                                                                                                                                                                                                                                                                                                                                                                                                                                                                                                                                                                                                                                               |  |
| 35 29826 36 29918 36 29918 37 30322 37 29216 38 29642 38 29642 48 Ring, Retaining 46 650908 47 650882 48 34034 49 35374 50 33273A 50 29276 50 328545 50 29276 50 328545 50 29276 50 328545 50 29276 50 35376 50 29276 50 35376 50 29276 50 35377 50 29276 50 35377 50 27642 50 35377 50 27642 50 35377 50 27642 50 35377 50 27642 50 35377 50 27642 50 35377 50 27642 50 35377 50 27642 50 30 31845 50 31845 50 31845 50 31845 50 31845 50 31845 50 31845 50 31845 50 31845 50 31845 50 31845 50 31845 50 31845 50 31845 50 31845 50 31845 50 31845 50 31845 50 31845 50 31845 50 31845 50 31845 50 31845 50 31845 50 31845 50 31845 50 31845 50 31845 50 31845 50 31845 50 31845 50 31845 50 31845 50 31845 50 31845 50 31845 50 31845 50 31845 50 31845 50 31845 50 31845 50 31845 50 31845 50 31845 50 31845 50 31845 50 31845 50 31845 50 31845 50 31845 50 31845 50 31845 50 31845 50 31845 50 31845 50 31845 50 31845 50 31845 50 31845 50 31845 50 31845 50 31845 50 31845 50 31845 50 31845 50 31845 50 31845 50 31845 50 31845 50 31845 50 31845 50 31845 50 31845 50 31845 50 31845 50 31845 50 31845 50 31845 50 31845 50 31845 50 31845 50 31845 50 31845 50 31845 50 31845 50 31845 50 31845 50 31845 50 31845 50 31845 50 31845 50 31845 50 31845 50 31845 50 31845 50 31845 50 31845 50 31845 50 31845 50 31845 50 31845 50 31845 50 31845 50 31845 50 31845 50 31845 50 31845 50 31845 50 31845 50 31845 50 31845 50 31845 50 31845 50 31845 50 31845 50 31845 50 31845 50 31845 50 31845 50 31845 50 31845 50 31845 50 31845 50 31845 50 31845 50 31845 50 31845 50 31845 50 31845 50 31845 50 31845 50 31845 50 31845 50 31845 50 31845 50 31845 50 31845 50 31845 50 31845 50 31845 50 31845 50 31845 50 31845 50 31845 50 31845 50 31845 50 31845 50 31845 50 31845 50 31845 50 31845 50 31845 50 31845 50 31845 50 31845 50 31845 50 31845 50 3184 |  |
| 36 29918 37A 30322 Lockwasher, # 8 E.T. Jordin, Hex "Keps", 8-32 Nut & Lockwasher, 10-32 "Keps" Ring, Retaining A5 35373A Rod Assy., Connecting (Incl. 49) Bolt, Connecting rod Bolt, Connecting rod Lifter, Valve Dipper, Oil Bolt, Connecting Rod Bolt, Connecting  |  |
| 37A 30322 37 29216 38 29642 Ring, Retaining 45 35373A Rod Assy., Connecting (Incl. 49) 86 650908 Bolt, Connecting rod 47 650882 Bolt, Connecting rod Lifter, Valve Dipper, Oil Camshaft (MCR) 60 33273A Extension, Blower housing 62 650760 Screw, 8-32 x 3/8" 63 28545 Grommet, Plastic 65 650128 Screw, 10-24 x 1/2" 69 35262 70 35376 Cover, Cylinder cover 70 35376 Cover, Oylinder (Incl. 75, 80, 311 & 312) 80 31845 Shaft, Mechanical governor 81 30590A Washer, Flat 82 35378 Squared, Squared 83 2589 Serew, 14-20 x 1-11/16" Screw, 14-20 x 1-3/16" Screw, 14-2 |  |
| 37A 30322 37 29216 38 29642 Ring, Retaining 45 35373A Rod Assy., Connecting (Incl. 49) 86 650908 Bolt, Connecting rod 47 650882 Bolt, Connecting rod Lifter, Valve Dipper, Oil Camshaft (MCR) 60 33273A Extension, Blower housing 62 650760 Screw, 8-32 x 3/8" 63 28545 Grommet, Plastic 65 650128 Screw, 10-24 x 1/2" 69 35262 70 35376 Cover, Cylinder cover 70 35376 Cover, Oylinder (Incl. 75, 80, 311 & 312) 80 31845 Shaft, Mechanical governor 81 30590A Washer, Flat 82 35378 Squared, Squared 83 2589 Serew, 14-20 x 1-11/16" Screw, 14-20 x 1-3/16" Screw, 14-2 |  |
| 38 29642 45 35373A Rod Assy., Connecting (Incl. 49) 46 650908 Bolt, Connecting rod 47 650882 Bolt, Connecting rod 48 34034 Bolt, Connecting rod 49 35374 Dipper, Oil Camshaft (MCR) 60 33273A Extension, Blower housing 62 650760 Screw, 8-32 x 3/8" 63 28545 Grommet, Plastic 65 650128 Screw, 10-24 x 1/2" 69 35262 * Gasket, Cylinder cover 70 35376 Cover, Cylinder (Incl. 75, 80, 311 & 312) Bushing, Crankshaft 71 35377 Bushing, Crankshaft 72 27642 Plug, Oil drain 80 31845 Shaft, Mechanical governor 81 30590A Washer, Flat 82 35378 Gear Assy., Governor (Incl. 81) 83 30588A Spool, Governor 84 29193 Ring, Retaining 86 650833 Screw, 1/4-20 x 1-3/16" Screw, 1/4-20 x 1-11/16" Key, Flywheel 90 611091 Flywheel (w/fing gear) 92 650880 93 650881 Nut, Hex, (5/8-18) (Add-on alternator) Lamination Assy., Solid State                                                                                                                                                                                                                                                                                                                                                                                                                                                                                                                                                                                                                                                                                                                                                                                                                                                                                                                                                                                                                                                                                                                                                                                                                                                                                          |  |
| 38 29642 45 35373A Rod Assy., Connecting (Incl. 49) 46 650908 Bolt, Connecting rod 47 650882 Bolt, Connecting rod 48 34034 Bolt, Connecting rod 49 35374 Dipper, Oil Camshaft (MCR) 60 33273A Extension, Blower housing 62 650760 Screw, 8-32 x 3/8" 63 28545 Grommet, Plastic 65 650128 Screw, 10-24 x 1/2" 69 35262 * Gasket, Cylinder cover 70 35376 Cover, Cylinder (Incl. 75, 80, 311 & 312) Bushing, Crankshaft 71 35377 Bushing, Crankshaft 72 27642 Plug, Oil drain 80 31845 Shaft, Mechanical governor 81 30590A Washer, Flat 82 35378 Gear Assy., Governor (Incl. 81) 83 30588A Spool, Governor 84 29193 Ring, Retaining 86 650833 Screw, 1/4-20 x 1-3/16" Screw, 1/4-20 x 1-11/16" Key, Flywheel 90 611091 Flywheel (w/fing gear) 92 650880 93 650881 Nut, Hex, (5/8-18) (Add-on alternator) Lamination Assy., Solid State                                                                                                                                                                                                                                                                                                                                                                                                                                                                                                                                                                                                                                                                                                                                                                                                                                                                                                                                                                                                                                                                                                                                                                                                                                                                                          |  |
| 45 35373A Rod Assy., Connecting (Incl. 49) 46 650908 Bolt, Connecting rod 47 650882 Bolt, Connecting rod 48 34034 Lifter, Valve 49 35374 Dipper, Oil 50 35375 Camshaft (MCR) 60 33273A Extension, Blower housing 62 650760 Screw, 8-32 x 3/8" 63 28545 Grommet, Plastic 65 650128 Screw, 10-24 x 1/2" 69 35262 *Grew, 10-24 x 1/2" 69 35376 Cover, Cylinder cover 70 35376 Cover, Cylinder (Incl. 75, 80, 311 & 312) 81 35377 Bushing, Crankshaft 72 27642 Plug, Oil drain 53319 Seal, Oil 80 31845 Shaft, Mechanical governor 81 30590A Washer, Flat 82 35378 Gear Assy., Governor (Incl. 81) 83 30588A Spool, Governor 84 29193 Ring, Retaining 86 650833 Screw, 1/4-20 x 1-3/16" 87 650832 Screw, 1/4-20 x 1-11/16" 88 32589 Key, Flywheel 90 611091 Flywheel (Wring gear) 92 650880 Washer, Belleville Nut, Hex (5/8-18) (Add-on alternator) Lamination Assy., Solid State                                                                                                                                                                                                                                                                                                                                                                                                                                                                                                                                                                                                                                                                                                                                                                                                                                                                                                                                                                                                                                                                                                                                                                                                                                                 |  |
| 46 650908 47 650882 48 34034 49 35374 50 35375 50 35375 60 332734 62 650760 63 22734 65 650128 63 28545 65 650128 69 35262 70 35376 Cover, Cylinder cover 70 35376 Cover, Cylinder (Incl. 75, 80, 311 & 312) 81 35379 82 35319 83 31845 81 30590A 82 35378 83 30588A 84 29193 86 650833 87 650832 87 650830 89 650880 93 650881 93 650881 93 650881 Pipper, Oil Connecting rod Bolt, Bolt, Connecting rod Bolt, Bolt, Connecting rod Bolt, |  |
| 47 650882 Bolt, Connecting rod 48 34034 Lifter, Valve 49 35374 Dipper, Oil 50 35375 Camshaft (MCR) 60 33273A Extension, Blower housing 62 650760 Screw, 8-32 x 3/8" 63 28545 Grommet, Plastic 65 650128 Screw, 10-24 x 1/2" 69 35262 *Gasket, Cylinder cover 70 35376 Cover, Cylinder (Incl. 75, 80, 311 & 312) 71 35377 Bushing, Crankshaft 72 27642 Plug, Oil drain 75 35319 Seal, Oil 80 31845 Shaft, Mechanical governor 81 30590A Washer, Flat 82 35378 Gear Assy., Governor (Incl. 81) 83 30588A Spool, Governor 84 29193 Ring, Retaining 86 650833 Screw, 1/4-20 x 1-3/16" 87 650832 Screw, 1/4-20 x 1-11/16" 89 32589 Key, Flywheel 90 611091 Flywheel (w/ing gear) 92 650880 Washer, Belleville 93 650881 Nut, Hex (5/8-18) (Add-on alternator) 100 35135                                                                                                                                                                                                                                                                                                                                                                                                                                                                                                                                                                                                                                                                                                                                                                                                                                                                                                                                                                                                                                                                                                                                                                                                                                                                                                                                                             |  |
| 48 34034 49 35374 Dipper, Oil 50 35375 Camshaft (MCR) 60 33273A Extension, Blower housing 62 650760 Screw, 8-32 x 3/8" 63 28545 Grommet, Plastic 65 650128 Screw, 10-24 x 1/2" 69 35262 * Gasket, Cylinder cover 70 35376 Cover, Cylinder (Incl. 75, 80, 311 & 312) 80 31845 81 30590A 81 30588A 82 35378 82 Gear Assy., Governor (Incl. 81) 83 30588A 84 29193 86 650833 87 Screw, 1/4-20 x 1-3/16" 87 650832 89 Key, Flywheel 90 611091 91 650880 93 650881 Nut, Hex (5/8-18) (Add-on alternator) Lamination Assy., Solid State                                                                                                                                                                                                                                                                                                                                                                                                                                                                                                                                                                                                                                                                                                                                                                                                                                                                                                                                                                                                                                                                                                                                                                                                                                                                                                                                                                                                                                                                                                                                                                                              |  |
| 49 35374 Dipper, Oil 50 35375 Camshaft (MCR) 60 33273A Extension, Blower housing 62 650760 Screw, 8-32 x 3/8" 63 28545 Grommet, Plastic 65 650128 Screw, 10-24 x 1/2" 69 35262 *Gasket, Cylinder cover 70 35376 Cover, Cylinder (Incl. 75, 80, 311 & 312) 71 35377 Bushing, Crankshaft 72 27642 Plug, Oil drain 75 35319 Seal, Oil 80 31845 Shaft, Mechanical governor 81 30590A Washer, Flat 82 35378 Gear Assy., Governor (Incl. 81) 83 30588A Spool, Governor 84 29193 Ring, Retaining 86 650833 Screw, 1/4-20 x 1-3/16" 87 650832 Screw, 1/4-20 x 1-11/16" 89 32589 Key, Flywheel 90 611091 Flywheel (w/ring gear) 92 650880 Washer, Belleville 93 650881 Nut, Hex (5/8-18) (Add-on alternator) 100 35135                                                                                                                                                                                                                                                                                                                                                                                                                                                                                                                                                                                                                                                                                                                                                                                                                                                                                                                                                                                                                                                                                                                                                                                                                                                                                                                                                                                                                  |  |
| 50 35375 Carnshaft (MCR) 60 33273A Extension, Blower housing 62 650760 Screw, 8-32 x 3/8" 63 28545 Grommet, Plastic 65 650128 Screw, 10-24 x 1/2" 69 35262 * Gasket, Cylinder cover 70 35376 Cover, Cylinder (Incl. 75, 80, 311 & 312) 71 35377 Bushing, Crankshaft 72 27642 Plug, Oil drain 53319 Seal, Oil 80 31845 Shaft, Mechanical governor 81 30590A Washer, Flat 82 35378 Gear Assy., Governor (Incl. 81) 83 30588A Spool, Governor 84 29193 Ring, Retaining 86 650833 Screw, 1/4-20 x 1-3/16" 87 650832 Screw, 1/4-20 x 1-3/16" 89 32589 Ge11091 Plywheel (Wring gear) 92 650880 Washer, Belleville 93 650881 Nut, Hex (5/8-18) (Add-on alternator) Lamination Assy., Solid State                                                                                                                                                                                                                                                                                                                                                                                                                                                                                                                                                                                                                                                                                                                                                                                                                                                                                                                                                                                                                                                                                                                                                                                                                                                                                                                                                                                                                                      |  |
| 60 33273A Extension, Blower housing 62 650760 Screw, 8-32 x 3/8" 63 28545 Grommet, Plastic 65 650128 Screw, 10-24 x 1/2" 69 35262 * Gasket, Cylinder cover 70 35376 Cover, Cylinder (Incl. 75, 80, 311 & 312) 71 35377 Bushing, Crankshaft 72 27642 Plug, Oil drain 75 35319 Seal, Oil 80 31845 Shaft, Mechanical governor 81 30590A Washer, Flat 82 35378 Gear Assy., Governor (Incl. 81) 83 30588A Spool, Governor 84 29193 Ring, Retaining 86 650833 Screw, 1/4-20 x 1-3/16" 87 650832 Screw, 1/4-20 x 1-11/16" 89 32589 Key, Flywheel 90 611091 Flywheel (Wring gear) 92 650880 Washer, Belleville 93 650881 Nut, Hex (5/8-18) (Add-on alternator) 100 35135                                                                                                                                                                                                                                                                                                                                                                                                                                                                                                                                                                                                                                                                                                                                                                                                                                                                                                                                                                                                                                                                                                                                                                                                                                                                                                                                                                                                                                                               |  |
| 62 650760 Screw, 8-32 x 3/8" 63 28545 Grommet, Plastic 65 650128 Screw, 10-24 x 1/2" 69 35262 * Gasket, Cylinder cover 70 35376 Cover, Cylinder (Incl. 75, 80, 311 & 312) 71 35377 Bushing, Crankshaft 72 27642 Plug, Oil drain 75 35319 Seal, Oil 80 31845 Shaft, Mechanical governor 81 30590A Washer, Flat 82 35378 Gear Assy., Governor (Incl. 81) 83 30588A Spool, Governor 84 29193 Ring, Retaining 86 650833 Screw, 1/4-20 x 1-3/16" 87 650832 Screw, 1/4-20 x 1-11/16" 89 32589 Key, Flywheel 90 611091 Flywheel (w/ring gear) 92 650880 Washer, Belleville 93 650881 Nut, Hex (5/8-18) (Add-on alternator) 100 35135                                                                                                                                                                                                                                                                                                                                                                                                                                                                                                                                                                                                                                                                                                                                                                                                                                                                                                                                                                                                                                                                                                                                                                                                                                                                                                                                                                                                                                                                                                  |  |
| 63 28545 Grommet, Plastic 65 650128 Screw, 10-24 x 1/2" 69 35262 * Gasket, Cylinder cover 70 35376 Cover, Cylinder (Incl. 75, 80, 311 & 312) 71 35377 Bushing, Crankshaft 72 27642 Plug, Oil drain 75 35319 Seal, Oil 80 31845 Shaft, Mechanical governor 81 30590A Washer, Flat 82 35378 Gear Assy., Governor (Incl. 81) 83 30588A Spool, Governor 84 29193 Ring, Retaining 86 650833 Screw, 1/4-20 x 1-3/16" 87 650832 Screw, 1/4-20 x 1-11/16" 89 32589 Key, Flywheel 90 611091 Flywheel (w/ring gear) 92 650880 Washer, Belleville 93 650881 Nut, Hex (5/8-18) (Add-on alternator) 100 35135                                                                                                                                                                                                                                                                                                                                                                                                                                                                                                                                                                                                                                                                                                                                                                                                                                                                                                                                                                                                                                                                                                                                                                                                                                                                                                                                                                                                                                                                                                                               |  |
| 65       650128       Screw, 10-24 x 1/2"         69       35262       * Gasket, Cylinder cover         70       35376       Cover, Cylinder (Incl. 75, 80, 311 & 312)         71       35377       Bushing, Crankshaft         72       27642       Plug, Oil drain         75       35319       Seal, Oil         80       31845       Shaft, Mechanical governor         81       30590A       Washer, Flat         82       35378       Gear Assy., Governor (Incl. 81)         83       30588A       Spool, Governor         84       29193       Ring, Retaining         86       650833       Screw, 1/4-20 x 1-3/16"         87       650832       Screw, 1/4-20 x 1-11/16"         89       32589       Key, Flywheel         90       611091       Flywheel (w/ring gear)         92       650880       Washer, Belleville         93       650881       Nut, Hex (5/8-18) (Add-on alternator)         100       35135       Lamination Assy., Solid State                                                                                                                                                                                                                                                                                                                                                                                                                                                                                                                                                                                                                                                                                                                                                                                                                                                                                                                                                                                                                                                                                                                                                           |  |
| 69       35262       * Gasket, Cylinder cover         70       35376       Cover, Cylinder (Incl. 75, 80, 311 & 312)         71       35377       Bushing, Crankshaft         72       27642       Plug, Oil drain         75       35319       Seal, Oil         80       31845       Shaft, Mechanical governor         81       30590A       Washer, Flat         82       35378       Gear Assy., Governor (Incl. 81)         83       30588A       Spool, Governor         84       29193       Ring, Retaining         86       650833       Screw, 1/4-20 x 1-3/16"         87       650832       Screw, 1/4-20 x 1-11/16"         89       32589       Key, Flywheel         90       611091       Flywheel (w/ring gear)         92       650880       Washer, Belleville         93       650881       Nut, Hex (5/8-18) (Add-on alternator)         100       35135       Lamination Assy., Solid State                                                                                                                                                                                                                                                                                                                                                                                                                                                                                                                                                                                                                                                                                                                                                                                                                                                                                                                                                                                                                                                                                                                                                                                                             |  |
| 70       35376       Cover, Cylinder (Incl. 75, 80, 311 & 312)         71       35377       Bushing, Crankshaft         72       27642       Plug, Oil drain         75       35319       Seal, Oil         80       31845       Shaft, Mechanical governor         81       30590A       Washer, Flat         82       35378       Gear Assy., Governor (Incl. 81)         83       30588A       Spool, Governor         84       29193       Ring, Retaining         86       650833       Screw, 1/4-20 x 1-3/16"         87       650832       Screw, 1/4-20 x 1-11/16"         89       32589       Key, Flywheel         90       611091       Flywheel (w/ring gear)         92       650880       Washer, Belleville         93       650881       Nut, Hex (5/8-18) (Add-on alternator)         100       35135       Lamination Assy., Solid State                                                                                                                                                                                                                                                                                                                                                                                                                                                                                                                                                                                                                                                                                                                                                                                                                                                                                                                                                                                                                                                                                                                                                                                                                                                                   |  |
| 71       35377       Bushing, Crankshaft         72       27642       Plug, Oil drain         75       35319       Seal, Oil         80       31845       Shaft, Mechanical governor         81       30590A       Washer, Flat         82       35378       Gear Assy., Governor (Incl. 81)         83       30588A       Spool, Governor         84       29193       Ring, Retaining         86       650833       Screw, 1/4-20 x 1-3/16"         87       650832       Screw, 1/4-20 x 1-11/16"         89       32589       Key, Flywheel         90       611091       Flywheel (w/ring gear)         92       650880       Washer, Belleville         93       650881       Nut, Hex (5/8-18) (Add-on alternator)         100       35135       Lamination Assy., Solid State                                                                                                                                                                                                                                                                                                                                                                                                                                                                                                                                                                                                                                                                                                                                                                                                                                                                                                                                                                                                                                                                                                                                                                                                                                                                                                                                          |  |
| 72       27642       Plug, Oil drain         75       35319       Seal, Oil         80       31845       Shaft, Mechanical governor         81       30590A       Washer, Flat         82       35378       Gear Assy., Governor (Incl. 81)         83       30588A       Spool, Governor         84       29193       Ring, Retaining         86       650833       Screw, 1/4-20 x 1-3/16"         87       650832       Screw, 1/4-20 x 1-11/16"         89       32589       Key, Flywheel         90       611091       Flywheel (w/ring gear)         92       650880       Washer, Belleville         93       650881       Nut, Hex (5/8-18) (Add-on alternator)         100       35135       Lamination Assy., Solid State                                                                                                                                                                                                                                                                                                                                                                                                                                                                                                                                                                                                                                                                                                                                                                                                                                                                                                                                                                                                                                                                                                                                                                                                                                                                                                                                                                                           |  |
| 75       35319       Seal, Oil         80       31845       Shaft, Mechanical governor         81       30590A       Washer, Flat         82       35378       Gear Assy., Governor (Incl. 81)         83       30588A       Spool, Governor         84       29193       Ring, Retaining         86       650833       Screw, 1/4-20 x 1-3/16"         87       650832       Screw, 1/4-20 x 1-11/16"         89       32589       Key, Flywheel         90       611091       Flywheel (w/ring gear)         92       650880       Washer, Belleville         93       650881       Nut, Hex (5/8-18) (Add-on alternator)         100       35135       Lamination Assy., Solid State                                                                                                                                                                                                                                                                                                                                                                                                                                                                                                                                                                                                                                                                                                                                                                                                                                                                                                                                                                                                                                                                                                                                                                                                                                                                                                                                                                                                                                        |  |
| 80       31845       Shaft, Mechanical governor         81       30590A       Washer, Flat         82       35378       Gear Assy., Governor (Incl. 81)         83       30588A       Spool, Governor         84       29193       Ring, Retaining         86       650833       Screw, 1/4-20 x 1-3/16"         87       650832       Screw, 1/4-20 x 1-11/16"         89       32589       Key, Flywheel         90       611091       Flywheel (w/ring gear)         92       650880       Washer, Belleville         93       650881       Nut, Hex (5/8-18) (Add-on alternator)         100       35135       Lamination Assy., Solid State                                                                                                                                                                                                                                                                                                                                                                                                                                                                                                                                                                                                                                                                                                                                                                                                                                                                                                                                                                                                                                                                                                                                                                                                                                                                                                                                                                                                                                                                               |  |
| 81 30590A Washer, Flat 82 35378 Gear Assy., Governor (Incl. 81) 83 30588A Spool, Governor 84 29193 Ring, Retaining 86 650833 Screw, 1/4-20 x 1-3/16" 87 650832 Screw, 1/4-20 x 1-11/16" 89 32589 Key, Flywheel 90 611091 Flywheel (w/ring gear) 92 650880 Washer, Belleville 93 650881 Nut, Hex (5/8-18) (Add-on alternator) 100 35135 Lamination Assy., Solid State                                                                                                                                                                                                                                                                                                                                                                                                                                                                                                                                                                                                                                                                                                                                                                                                                                                                                                                                                                                                                                                                                                                                                                                                                                                                                                                                                                                                                                                                                                                                                                                                                                                                                                                                                           |  |
| 82       35378       Gear Assy., Governor (Incl. 81)         83       30588A       Spool, Governor         84       29193       Ring, Retaining         86       650833       Screw, 1/4-20 x 1-3/16"         87       650832       Screw, 1/4-20 x 1-11/16"         89       32589       Key, Flywheel         90       611091       Flywheel (w/ring gear)         92       650880       Washer, Belleville         93       650881       Nut, Hex (5/8-18) (Add-on alternator)         100       35135       Lamination Assy., Solid State                                                                                                                                                                                                                                                                                                                                                                                                                                                                                                                                                                                                                                                                                                                                                                                                                                                                                                                                                                                                                                                                                                                                                                                                                                                                                                                                                                                                                                                                                                                                                                                  |  |
| 83 30588A Spool, Governor 84 29193 Ring, Retaining 86 650833 Screw, 1/4-20 x 1-3/16" 87 650832 Screw, 1/4-20 x 1-11/16" 89 32589 Key, Flywheel 90 611091 Flywheel (w/ring gear) 92 650880 Washer, Belleville 93 650881 Nut, Hex (5/8-18) (Add-on alternator) 100 35135 Lamination Assy., Solid State                                                                                                                                                                                                                                                                                                                                                                                                                                                                                                                                                                                                                                                                                                                                                                                                                                                                                                                                                                                                                                                                                                                                                                                                                                                                                                                                                                                                                                                                                                                                                                                                                                                                                                                                                                                                                           |  |
| 83 30588A Spool, Governor 84 29193 Ring, Retaining 86 650833 Screw, 1/4-20 x 1-3/16" 87 650832 Screw, 1/4-20 x 1-11/16" 89 32589 Key, Flywheel 90 611091 Flywheel (w/ring gear) 92 650880 Washer, Belleville 93 650881 Nut, Hex (5/8-18) (Add-on alternator) 100 35135 Lamination Assy., Solid State                                                                                                                                                                                                                                                                                                                                                                                                                                                                                                                                                                                                                                                                                                                                                                                                                                                                                                                                                                                                                                                                                                                                                                                                                                                                                                                                                                                                                                                                                                                                                                                                                                                                                                                                                                                                                           |  |
| 84       29193       Ring, Retaining         86       650833       Screw, 1/4-20 x 1-3/16"         87       650832       Screw, 1/4-20 x 1-11/16"         89       32589       Key, Flywheel         90       611091       Flywheel (w/ring gear)         92       650880       Washer, Belleville         93       650881       Nut, Hex (5/8-18) (Add-on alternator)         100       35135       Lamination Assy., Solid State                                                                                                                                                                                                                                                                                                                                                                                                                                                                                                                                                                                                                                                                                                                                                                                                                                                                                                                                                                                                                                                                                                                                                                                                                                                                                                                                                                                                                                                                                                                                                                                                                                                                                             |  |
| 86 650833 Screw, 1/4-20 x 1-3/16" 87 650832 Screw, 1/4-20 x 1-11/16" 89 32589 Key, Flywheel 90 611091 Flywheel (w/ring gear) 92 650880 Washer, Belleville 93 650881 Nut, Hex (5/8-18) (Add-on alternator) 100 35135 Lamination Assy., Solid State                                                                                                                                                                                                                                                                                                                                                                                                                                                                                                                                                                                                                                                                                                                                                                                                                                                                                                                                                                                                                                                                                                                                                                                                                                                                                                                                                                                                                                                                                                                                                                                                                                                                                                                                                                                                                                                                              |  |
| 87       650832       Screw, 1/4-20 x 1-11/16"         89       32589       Key, Flywheel         90       611091       Flywheel (w/ring gear)         92       650880       Washer, Belleville         93       650881       Nut, Hex (5/8-18) (Add-on alternator)         100       35135       Lamination Assy., Solid State                                                                                                                                                                                                                                                                                                                                                                                                                                                                                                                                                                                                                                                                                                                                                                                                                                                                                                                                                                                                                                                                                                                                                                                                                                                                                                                                                                                                                                                                                                                                                                                                                                                                                                                                                                                                |  |
| 89       32589       Key, Flywheel         90       611091       Flywheel (w/ring gear)         92       650880       Washer, Belleville         93       650881       Nut, Hex (5/8-18) (Add-on alternator)         100       35135       Lamination Assy., Solid State                                                                                                                                                                                                                                                                                                                                                                                                                                                                                                                                                                                                                                                                                                                                                                                                                                                                                                                                                                                                                                                                                                                                                                                                                                                                                                                                                                                                                                                                                                                                                                                                                                                                                                                                                                                                                                                       |  |
| 90       611091       Flywheel (w/ring gear)         92       650880       Washer, Belleville         93       650881       Nut, Hex (5/8-18) (Add-on alternator)         100       35135       Lamination Assy., Solid State                                                                                                                                                                                                                                                                                                                                                                                                                                                                                                                                                                                                                                                                                                                                                                                                                                                                                                                                                                                                                                                                                                                                                                                                                                                                                                                                                                                                                                                                                                                                                                                                                                                                                                                                                                                                                                                                                                  |  |
| 92 650880 Washer, Belleville 93 650881 Nut, Hex (5/8-18) (Add-on alternator) 100 35135 Lamination Assy., Solid State                                                                                                                                                                                                                                                                                                                                                                                                                                                                                                                                                                                                                                                                                                                                                                                                                                                                                                                                                                                                                                                                                                                                                                                                                                                                                                                                                                                                                                                                                                                                                                                                                                                                                                                                                                                                                                                                                                                                                                                                           |  |
| 93 650881 Nut, Hex (5/8-18) (Add-on alternator) 100 35135 Lamination Assy., Solid State                                                                                                                                                                                                                                                                                                                                                                                                                                                                                                                                                                                                                                                                                                                                                                                                                                                                                                                                                                                                                                                                                                                                                                                                                                                                                                                                                                                                                                                                                                                                                                                                                                                                                                                                                                                                                                                                                                                                                                                                                                        |  |
| 100 35135 Lamination Assy., Solid State                                                                                                                                                                                                                                                                                                                                                                                                                                                                                                                                                                                                                                                                                                                                                                                                                                                                                                                                                                                                                                                                                                                                                                                                                                                                                                                                                                                                                                                                                                                                                                                                                                                                                                                                                                                                                                                                                                                                                                                                                                                                                        |  |
| •                                                                                                                                                                                                                                                                                                                                                                                                                                                                                                                                                                                                                                                                                                                                                                                                                                                                                                                                                                                                                                                                                                                                                                                                                                                                                                                                                                                                                                                                                                                                                                                                                                                                                                                                                                                                                                                                                                                                                                                                                                                                                                                              |  |
|                                                                                                                                                                                                                                                                                                                                                                                                                                                                                                                                                                                                                                                                                                                                                                                                                                                                                                                                                                                                                                                                                                                                                                                                                                                                                                                                                                                                                                                                                                                                                                                                                                                                                                                                                                                                                                                                                                                                                                                                                                                                                                                                |  |
| 101 610118 Cover, Spark plug (Use as required)                                                                                                                                                                                                                                                                                                                                                                                                                                                                                                                                                                                                                                                                                                                                                                                                                                                                                                                                                                                                                                                                                                                                                                                                                                                                                                                                                                                                                                                                                                                                                                                                                                                                                                                                                                                                                                                                                                                                                                                                                                                                                 |  |
| 102 650872 Stud, Lamination mounting                                                                                                                                                                                                                                                                                                                                                                                                                                                                                                                                                                                                                                                                                                                                                                                                                                                                                                                                                                                                                                                                                                                                                                                                                                                                                                                                                                                                                                                                                                                                                                                                                                                                                                                                                                                                                                                                                                                                                                                                                                                                                           |  |
| 103 650814 Screw, Torx T-15, 10-24 x 1"                                                                                                                                                                                                                                                                                                                                                                                                                                                                                                                                                                                                                                                                                                                                                                                                                                                                                                                                                                                                                                                                                                                                                                                                                                                                                                                                                                                                                                                                                                                                                                                                                                                                                                                                                                                                                                                                                                                                                                                                                                                                                        |  |
| 110 35183 Ground Wire                                                                                                                                                                                                                                                                                                                                                                                                                                                                                                                                                                                                                                                                                                                                                                                                                                                                                                                                                                                                                                                                                                                                                                                                                                                                                                                                                                                                                                                                                                                                                                                                                                                                                                                                                                                                                                                                                                                                                                                                                                                                                                          |  |
| 119 34041A * Gasket, Head                                                                                                                                                                                                                                                                                                                                                                                                                                                                                                                                                                                                                                                                                                                                                                                                                                                                                                                                                                                                                                                                                                                                                                                                                                                                                                                                                                                                                                                                                                                                                                                                                                                                                                                                                                                                                                                                                                                                                                                                                                                                                                      |  |
| 120 34030A Head, Cylinder                                                                                                                                                                                                                                                                                                                                                                                                                                                                                                                                                                                                                                                                                                                                                                                                                                                                                                                                                                                                                                                                                                                                                                                                                                                                                                                                                                                                                                                                                                                                                                                                                                                                                                                                                                                                                                                                                                                                                                                                                                                                                                      |  |
| 125 27878A Exhaust Valve (Std.) (Incl. 151)                                                                                                                                                                                                                                                                                                                                                                                                                                                                                                                                                                                                                                                                                                                                                                                                                                                                                                                                                                                                                                                                                                                                                                                                                                                                                                                                                                                                                                                                                                                                                                                                                                                                                                                                                                                                                                                                                                                                                                                                                                                                                    |  |
| 125 27880A Exhaust Valve (1/32" OS) (Ind. 151)                                                                                                                                                                                                                                                                                                                                                                                                                                                                                                                                                                                                                                                                                                                                                                                                                                                                                                                                                                                                                                                                                                                                                                                                                                                                                                                                                                                                                                                                                                                                                                                                                                                                                                                                                                                                                                                                                                                                                                                                                                                                                 |  |
| 126 34035 Intake Valve (Std.) (Incl. 151)                                                                                                                                                                                                                                                                                                                                                                                                                                                                                                                                                                                                                                                                                                                                                                                                                                                                                                                                                                                                                                                                                                                                                                                                                                                                                                                                                                                                                                                                                                                                                                                                                                                                                                                                                                                                                                                                                                                                                                                                                                                                                      |  |
| 126 34036 Intake Valve (1/32" OS) (Incl. 151)                                                                                                                                                                                                                                                                                                                                                                                                                                                                                                                                                                                                                                                                                                                                                                                                                                                                                                                                                                                                                                                                                                                                                                                                                                                                                                                                                                                                                                                                                                                                                                                                                                                                                                                                                                                                                                                                                                                                                                                                                                                                                  |  |
| 127A 26073 Washer, Flat (Use as required)                                                                                                                                                                                                                                                                                                                                                                                                                                                                                                                                                                                                                                                                                                                                                                                                                                                                                                                                                                                                                                                                                                                                                                                                                                                                                                                                                                                                                                                                                                                                                                                                                                                                                                                                                                                                                                                                                                                                                                                                                                                                                      |  |
| 127A 650570 Washer, Flat (Use as required)                                                                                                                                                                                                                                                                                                                                                                                                                                                                                                                                                                                                                                                                                                                                                                                                                                                                                                                                                                                                                                                                                                                                                                                                                                                                                                                                                                                                                                                                                                                                                                                                                                                                                                                                                                                                                                                                                                                                                                                                                                                                                     |  |
| 1217 Coocio                                                                                                                                                                                                                                                                                                                                                                                                                                                                                                                                                                                                                                                                                                                                                                                                                                                                                                                                                                                                                                                                                                                                                                                                                                                                                                                                                                                                                                                                                                                                                                                                                                                                                                                                                                                                                                                                                                                                                                                                                                                                                                                    |  |