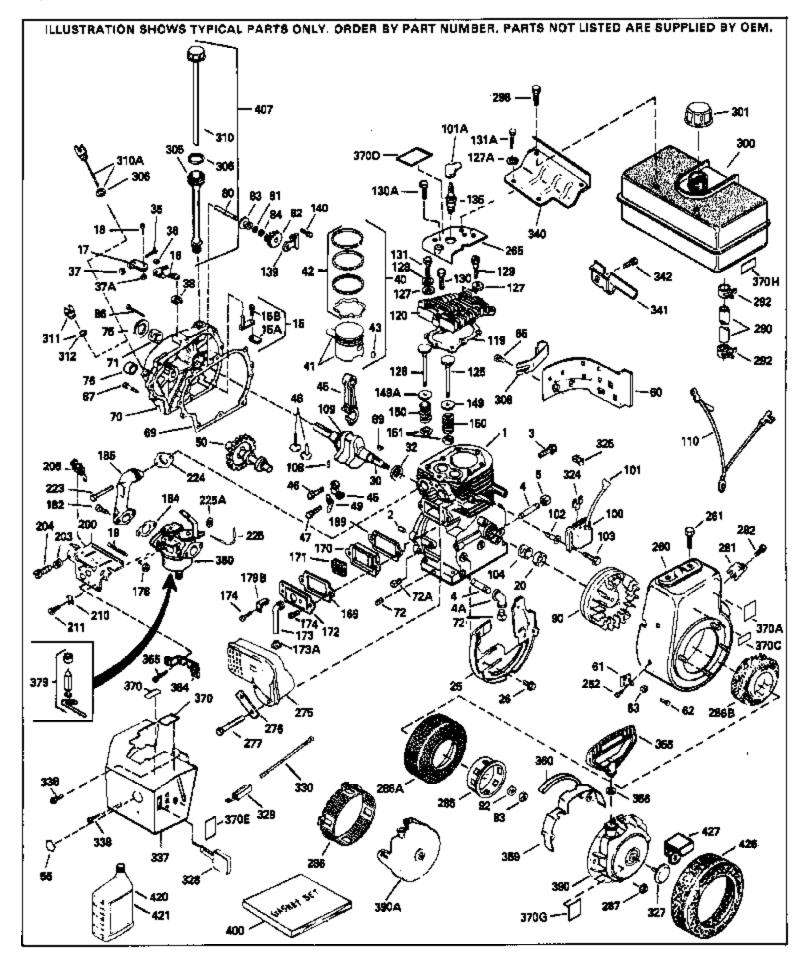

|     | 34348B  | Cylinder (Incl.2,20,72,72A) (3-1/8" B ore)   |
|-----|---------|----------------------------------------------|
| 2   | 27652   | Pin, Dowel                                   |
| 15B | 650494  | Screw, 6-40 x 5/16"                          |
| 15  | 30699C  | Rod Assy., Governor (Incl. 15A & 15B)        |
|     | 30700   | Yoke, Governor                               |
|     | 33454   | Governor Lever Assy.                         |
|     | 29916   | Clamp, Governor lever                        |
|     | 650548  | Screw, 8-32 x 5/16"                          |
|     | 32630   | Seal, Oil                                    |
|     | 35256A  | Baffle, Blower housing                       |
|     | 650561  |                                              |
|     |         | Screw, 1/4-20 x 5/8"                         |
|     | 33453A  | Crankshaft (Incl. 108 & 109)                 |
|     | 29826   | Screw, 10-32 x 3/4"                          |
|     | 29918   | Lockwasher, #8 E.T.                          |
|     | 30322   | Locknut, Hex "Keps", 8-32                    |
|     | 29216   | Nut & Lockwasher, 10-32 "Keps"               |
|     | 29642   | Ring, Retaining                              |
| 40  | 34552   | Piston, Pin & Ring Set (Std.) (3-1/8")       |
| 40  | 34553   | Piston, Pin & Ring Set (.010" OS)            |
| 40  | 34554   | Piston, Pin & Ring Set (.020" OS)            |
| 41  | 34329A  | Piston & Pin Ass'y.(Std)(Incl.43)(3-1 /8")   |
| 41  | 34330A  | Piston & Pin Ass'y. (.010" OS)(Incl. 43)     |
| 41  | 34331A  | Piston & Pin Ass'y. (.020" OS)(Incl. 43)     |
|     | 34332   | Ring Set (Std.) (3-1/8" Bore)                |
|     | 34333   | Ring Set (.010" OS)                          |
|     | 34334   | Ring Set (.020" OS)                          |
|     | 27888   | Ring, Piston pin retaining                   |
|     | 32591C  | Rod Assy., Connecting (Incl. 49)             |
|     | 650662C | Bolt, Connecting rod (2 pieces)              |
|     | 34034   | Lifter, Valve                                |
|     | 34242   | Dipper, Oil                                  |
|     | 34143   | Camshaft (MCR)                               |
|     | 33273A  |                                              |
|     | 650760  | Extension, Blower housing                    |
|     |         | Screw, 8-32 x 3/8"                           |
|     | 28545   | Grommet, Plastic                             |
|     | 650128  | Screw, 10-24 x 1/2"                          |
|     | 35262   | * Gasket, Cylinder cover                     |
|     | 33367B  | Cylinder Cover (Incl. 71, 75, 80, 311 & 312) |
|     | 33368   | Bushing, Crankshaft                          |
|     | 27642   | Plug, Oil drain                              |
|     | 31950   | Seal, Oil                                    |
|     | 31845   | Shaft, Mechanical governor                   |
|     | 30590A  | Washer, Flat                                 |
| 82  | 30591   | Gear Assy., Governor (Incl. 81)              |
| 83  | 30588A  | Spool, Governor                              |
| 84  | 29193   | Ring, Retaining                              |
| 86  | 650833  | Screw, 1/4-20 x 1-3/16"                      |
| 87  | 650832  | Screw, 1/4-20 x 1-11/16"                     |
| 89  | 32589   | Key, Flywheel                                |
|     | 650815  | Washer, Belleville                           |
|     | 8116    | Nut, Hex (1/2-20)                            |
|     | 610118  | Cover, Spark plug (Use as required)          |
|     | 27276   | Cover, Spark plug                            |
|     | 650489  | Screw, 1/4-20 x 5/8"                         |
|     | 29783   | Pin, Crankshaft gear                         |
|     | 33245   |                                              |
|     |         | Gear, Crankshaft<br>Ground Wire              |
|     | 30831   | Ground Wire                                  |
| 119 | 34041A  | * Gasket, Head                               |
|     |         |                                              |

|      |         | ty Description                                               |
|------|---------|--------------------------------------------------------------|
|      | 34030A  | Head, Cylinder                                               |
| 125  | 27878A  | Exhaust Valve (Std.) (Incl. 151)                             |
|      | 27880A  | Exhaust Valve (1/32" OS) (Ind. 151)                          |
|      | 34035   | Intake Valve (Std.) (Incl. 151)                              |
|      |         |                                                              |
|      | 34036   | Intake Valve (1/32" OS) (Incl. 151)                          |
|      | 26073   | Washer, Flat (Use as required)                               |
| 127A | 650570  | Washer, Flat (Use as required)                               |
| 127  | 650691  | Washer (Use as req., but not w/6021A screw)                  |
|      | 650690  | Washer, Belleville                                           |
|      | 650727  | Screw, 5/16-18 x 1-3/4" (Use as required)                    |
|      |         |                                                              |
| 130A | 6021A   | Screw, 5/16-18 x 1-1/2" (Use as required, but do notuse with |
|      |         | 650691 washer)                                               |
| 130  | 650694A | Screw, 5/16-18 x 2" (Use as required)                        |
|      | 650802  |                                                              |
|      |         | Screw, 1/4-20 x 5/8" (Use as required )                      |
|      | 650737  | Screw, 1/4-20 x 1/2" (Use as required )                      |
| 131  | 650738  | Screw, 1/4-20 x 5/8" (Use as required )                      |
| 131A | 650713  | Screw, 5/16-18 x 5/8" (Use as require d)                     |
|      | 792028  | Screw, 5/16-18 x 7/8" (Use as require d)                     |
|      | 33636   | Resistor Spark Plug (RJ17LM)                                 |
|      | 33369   |                                                              |
|      |         | Bracket, Governor gear                                       |
|      | 650836  | Screw, 10-24 x 1/2"                                          |
|      | 27882   | Cap, Upper valve spring                                      |
| 149  | 27882   | Cap, Upper valve spring                                      |
| 150  | 27881   | Spring, Valve                                                |
|      | 32581   | Cap, Lower valve spring                                      |
|      | 27896A  | * Gasket, Breather cover                                     |
|      |         |                                                              |
|      | 28423   | Body, Breather                                               |
|      | 28424   | Element, Breather                                            |
| 172  | 28425   | Cover, Valve spring                                          |
| 173  | 35350   | Tube, Breather                                               |
| 174  | 650128  | Screw, 10-24 x 1/2"                                          |
|      | 650597  | Screw, 10-24 x 5/8"                                          |
|      | 29752   | Nut & Lockwasher, 1/4-28                                     |
|      |         |                                                              |
|      | 30593   | Clip, Primer line (Use as required)                          |
|      | 30088A  | Screw, 1/4-28 x 1"                                           |
| 184  | 33263   | * Gasket, Carburetor                                         |
| 185  | 33877   | Pipe, Intake                                                 |
|      | 610973  | Terminal Assy. (Use as required)                             |
|      | 650378  | Screw, Torx T-30, 5/16-18 x 1-1/8 "                          |
|      | 27915A  | * Gasket, Intake pipe                                        |
|      |         |                                                              |
|      | 33375D  | Blower Housing (For electric starter)                        |
|      | 650788  | Screw, 5/16-18 x 3/4" (Use as require d)                     |
| 262  | 29747B  | Screw, 5/16-24 x 21/32"                                      |
|      | 33272B  | Cover, Cylinder head                                         |
|      | 35824   | Muffler (Optional quiet muffler)                             |
|      | 650696  | Screw, 5/16-18x2-3/4" (Used with 276A)                       |
|      |         |                                                              |
|      | 33662   | Hub & Screen Assy., Starter                                  |
|      | 29752   | Nut & Lockwasher, 1/4-28                                     |
| 290  | 29774   | Fuel Line (Braided 8-1/4")(21 cm)(As req.)                   |
|      | 30705   | Fuel Line (Braided 16")(41 cm)(Use as req.)                  |
|      | 30962   | Fuel Line (Braided 32")(81 cm)(Use as req.)                  |
|      | 26460   |                                                              |
|      |         | Clamp, Fuel line (Use as required)                           |
| 298  | 650665  | Screw, 1/4-15 x 7/8"                                         |
|      |         | Fuel Tank (Incl. 292 & 301) NOTE: These tanks were           |
| 300  | 04100A  |                                                              |
|      | 04100A  | builtwith different size fuel inlet openings. Tanks with the |
|      | 04100A  |                                                              |