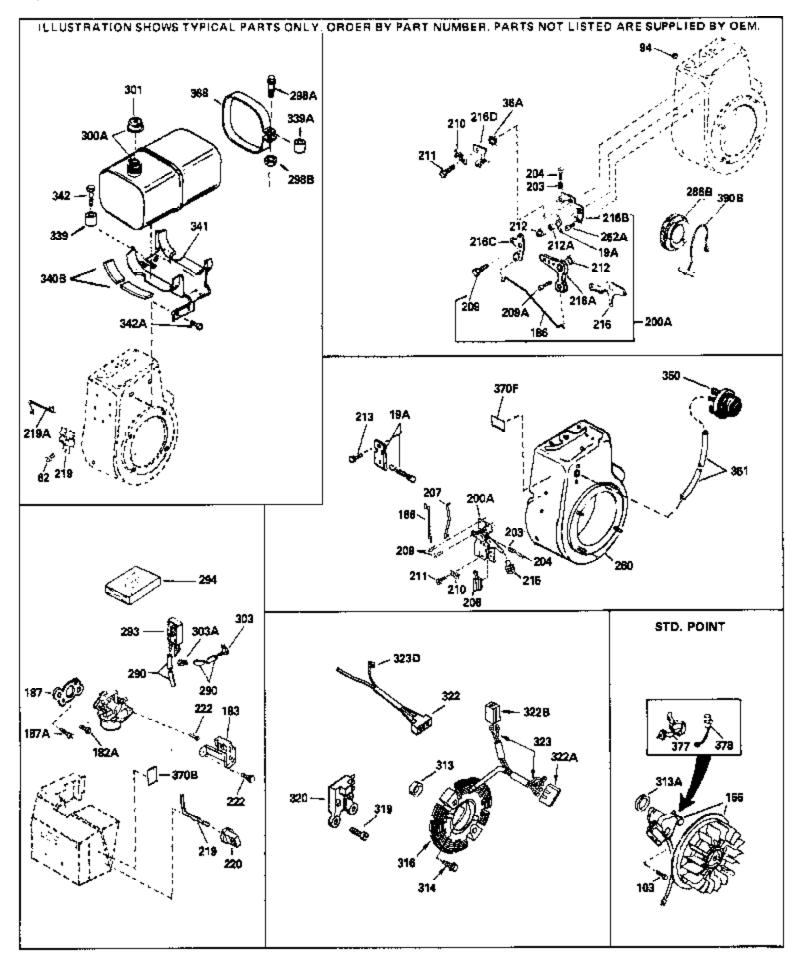

|      |         | / Description                                                                                                                                                                                                                                                                                              |
|------|---------|------------------------------------------------------------------------------------------------------------------------------------------------------------------------------------------------------------------------------------------------------------------------------------------------------------|
|      | 650760  | Screw, 8-32 x 3/8"                                                                                                                                                                                                                                                                                         |
|      | 33450   | Nut Lock, 10-32                                                                                                                                                                                                                                                                                            |
|      | 650489  | Screw, 1/4-20 x 5/8"                                                                                                                                                                                                                                                                                       |
| 156  | 610848  | Magneto (w/ring gear for 110 volt sta rter) NOTE: The complete magneto is not available as an assembly. The magneto number is shown for reference purposes only. Order component parts individually, as shown in parts list. (Refer to Division 5, Section B, page 28 for breakdown or Fiche 18A-1, Grid G |
| 206  | 610973  | Terminal Assy. (Use as required)                                                                                                                                                                                                                                                                           |
| 207  | 33878   | Link, Governor-to-throttle                                                                                                                                                                                                                                                                                 |
| 260  | 33375D  | Blower Housing (For electric starter)                                                                                                                                                                                                                                                                      |
| 275C | 35824   | Muffler (Optional quiet muffler)                                                                                                                                                                                                                                                                           |
| 277A | 650696  | Screw, 5/16-18x2-3/4" (Used with 276A)                                                                                                                                                                                                                                                                     |
| 286B | 33662   | Hub & Screen Assy., Starter                                                                                                                                                                                                                                                                                |
| 290  | 29774   | Fuel Line (Braided 8-1/4")(21 cm)(As req.)                                                                                                                                                                                                                                                                 |
| 290  | 30705   | Fuel Line (Braided 16")(41 cm)(Use as req.)                                                                                                                                                                                                                                                                |
| 290  | 30962   | Fuel Line (Braided 32")(81 cm)(Use as req.)                                                                                                                                                                                                                                                                |
| 301  | 410144B | Fuel Cap (White Plastic)(Std)(1-1/2" I.D.)                                                                                                                                                                                                                                                                 |
| 301  | 33032   | Fuel Cap (Red Plastic) (Spurt Resistant, Low Profile) (1-3/16"                                                                                                                                                                                                                                             |
|      |         | I.D.)                                                                                                                                                                                                                                                                                                      |
| 301  | 34210   | Fuel Cap (Red Plastic) (Spurt Resistant, High Profile)<br>(1-3/16" I.D)                                                                                                                                                                                                                                    |
| 301  | 35355   | Fuel Cap (Red plastic) (1-1/2" I.D.)                                                                                                                                                                                                                                                                       |
| 313A | 33876   | Gasket, Stator                                                                                                                                                                                                                                                                                             |
| 339  | 35038   | Spacer, Tank                                                                                                                                                                                                                                                                                               |
| 341  | 34155   | Bracket, Fuel tank mounting                                                                                                                                                                                                                                                                                |
|      | 650561  | Screw, 1/4-20 x 5/8"                                                                                                                                                                                                                                                                                       |
|      | 34870   | Decal, Instruction Can be used on HM80 with diecast starter.                                                                                                                                                                                                                                               |
| 370B | 34387   | Decal, Instruction Can be used on HM80 with stamped steel recoil starter.                                                                                                                                                                                                                                  |
| 377  | 30547A  | Contact Assy., Breaker                                                                                                                                                                                                                                                                                     |
|      | 30548B  | Condenser                                                                                                                                                                                                                                                                                                  |
| 408  | 35570   | Screen Seal (Can be used on HM80 with stamped steel recoil starter)                                                                                                                                                                                                                                        |
| 409  | 35569   | Spacer (Can be used on HM80 with stamped steel recoil starter)                                                                                                                                                                                                                                             |
| 410  | 730573  | Debris Screen Kit (Incl. 360, 370B, 387, 411 &413) (Can be used on HM80 with stamped steel recoil starter)                                                                                                                                                                                                 |
| 411  | 35568   | Debris Screen (Can be used on HM80 with stamped steel recoil starter)                                                                                                                                                                                                                                      |
| 413  | 650907  | Screw, 5/16-18 x 1-5/8" (Can be used on HM80 with stamped steel recoil starter)                                                                                                                                                                                                                            |
| 425  | 730572  | Starter Muff Kit (Incl. 370J, 426 & 4 27) (Can be used on HM80 with die cast starter)                                                                                                                                                                                                                      |
| 429  | 650868  | Screw, 8-18 x 1-1/8" (3 Required) (Use as required) (Refer to Mechanics Handbook for installation instructions).                                                                                                                                                                                           |
| 430  | 611077  | Alternator, Add on (Use as required) (Refer to Mechanics Handbook for installation instructions).                                                                                                                                                                                                          |

| Ref # | Part Number | Qty Description                                                                                                                                               |
|-------|-------------|---------------------------------------------------------------------------------------------------------------------------------------------------------------|
| 431   | 590609      | Centering tube (Use with engines equipped with die cast<br>aluminum starter)(Use as required) (Refer to Mechanics<br>Handbook for installation instructions)  |
| 431   | 590610      | Centering tube (Use as required) (Refer to Mechanics Handbook for installation instructions).                                                                 |
| 432   | 611078      | A.C. Lighting Connector (Use as required) (Refer to<br>Mechanics Handbook for installation instructions).                                                     |
| 432   | 611079      | D.C. Charging Connector (Use as required) (Refer to<br>Mechanics Handbook for installation instructions).                                                     |
| 433   | 590611      | Alternator Shaft (4.00") (Use with engines equipped with cast aluminum starter)(Use as required) (Refer to Mechanics Handbook for installation instructions). |
| 433   | 590636      | Alternator Shaft (Use with engines equipped with stamped steel starter)(Use as required) (Refer to Mechanics Handbook for installation instructions).         |