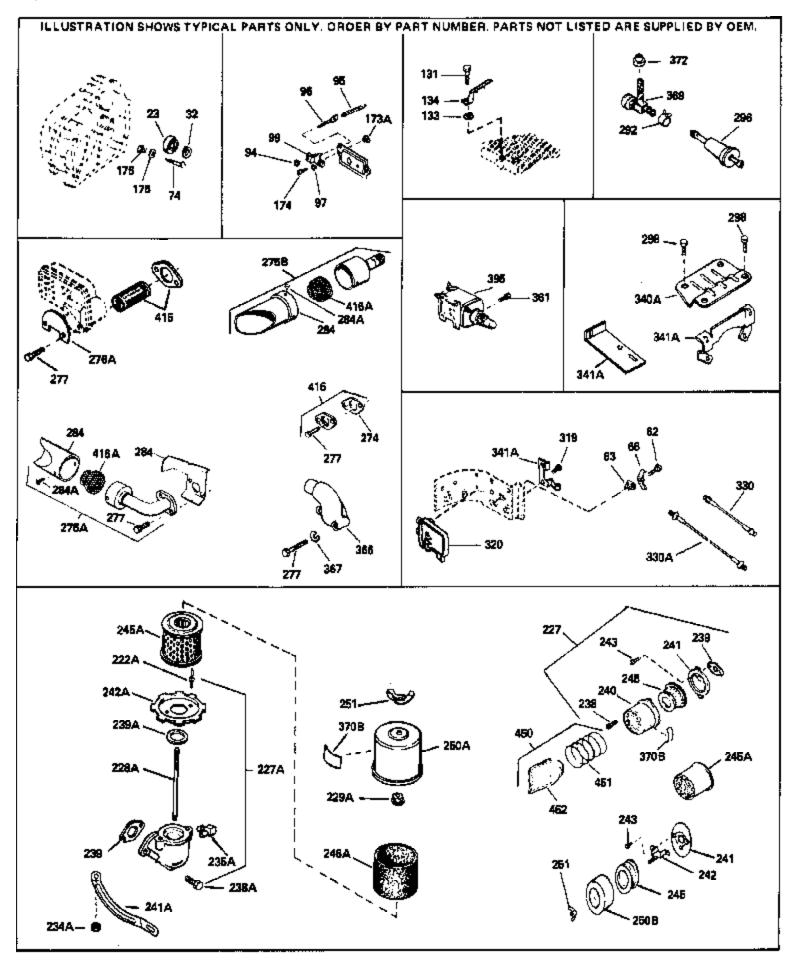

|      |        | Qty Description                                               |
|------|--------|---------------------------------------------------------------|
| 62   | 650760 | Screw, 8-32 x 3/8"                                            |
| 63   | 28545  | Grommet, Plastic                                              |
| 68   | 33356  | Terminal, Ground                                              |
|      | 31855  | Retainer, Bearing                                             |
|      | 33450  | Nut Lock, 10-32                                               |
|      | 30886A | Spring, Extension                                             |
|      | 30845A | Bolt, Governor spring adjusting                               |
|      | 3004JA |                                                               |
| 97   | 00000  | Lockwasher, Heavy split, #10 (Buy loc ally)                   |
|      | 32328  | Bracket, Speed adjusting (Incl. 94)                           |
|      | 650802 | Screw, 1/4-20 x 5/8" (Use as required )                       |
|      | 650737 | Screw, 1/4-20 x 1/2" (Use as required )                       |
| 131  | 650738 | Screw, 1/4-20 x 5/8" (Use as required )                       |
| 133  | 650890 | Washer, Lock, 5/16"                                           |
| 134  | 30747  | Clip, Spark plug shorting                                     |
|      | 650128 | Screw, 10-24 x 1/2"                                           |
|      | 650597 | Screw, 10-24 x 5/8"                                           |
|      |        |                                                               |
| 221  | 730127 | Air Cleaner Ass'y. (Incl.238,239,240,241,243,245 & 370)       |
|      |        | (Use as required)                                             |
| 227  | 730164 | Air Cleaner Ass'y. (Incl. 238, 239, 240, 241, 243 & 245) (Us  |
|      | 100101 | as required)                                                  |
|      |        | as required)                                                  |
| 228A | 650824 | Stud, 1/4-20 x 7.33 (Use as required)                         |
| 228A | 650851 | Stud, 1/4-20 x 8.1 (Use as required) (Used with drilled thru  |
|      |        | elbow)                                                        |
|      |        |                                                               |
| 239  | 27272A | * Gasket, Air cleaner                                         |
| 239  | 27272A | * Gasket, Air cleaner                                         |
| 241  | 33266  | Bracket, Air cleaner                                          |
| 242  | 33267  | Bracket, Air cleaner                                          |
|      | 28820  | Screw, 10-32 x 1/2"                                           |
|      | 33268  | Element, Air cleaner                                          |
|      | 34700  | Element, Air cleaner                                          |
|      | 33269A |                                                               |
|      |        | Cover, Air cleaner                                            |
|      | 650513 | Nut, Wing, 1/2-20                                             |
|      | 35865  | Gasket, Exhaust (Use as required)                             |
|      | 35824  | Muffler (Optional quiet muffler)                              |
| 275B | 391026 | Muffler (Incl. 284, 284A & 416A) (This spark arresting muffle |
|      |        | can be used on any model.)                                    |
| 0774 | 650606 | Sorrow $E/16(19x2)2/4"$ (Lload with $276A$ )                  |
|      | 650696 | Screw, 5/16-18x2-3/4" (Used with 276A)                        |
|      | 26460  | Clamp, Fuel line (Use as required)                            |
|      | 650665 | Screw, 1/4-15 x 7/8"                                          |
|      | 30063  | Screw, Torx T-30, 1/4-20 x 1/2"                               |
| 370J | 34870  | Decal, Instruction Can be used on HM80 with diecast starte    |
| 370B | 34387  | Decal, Instruction Can be used on HM80 with stamped stee      |
|      |        | recoil starter.                                               |
|      |        |                                                               |
| 395  | 35763A | Electric Starter Motor (12 Volt) (Refer to service number     |
|      |        | stamped on end cap of motor, or on decal for identification.  |
|      |        | Refer to Division 5, Section D, Page 20 for breakdown or      |
|      |        | Fiche 18A-1, Grids G-9, G-10 or Ğ-11)                         |
|      | 222000 |                                                               |
| 395  | 33329D | Starter Motor Kit (110-120 Volt) This 110-120 volt starter    |
|      |        | motor kit may have been added to this engine. It can be       |
|      |        | added only if cylinder hasdrilled and tapped starter mounting |
|      |        | bosses and a ring gear flywheel. Refer to service number      |
|      |        | stamped on end cap of motor, or on decal for identification.  |
|      |        |                                                               |