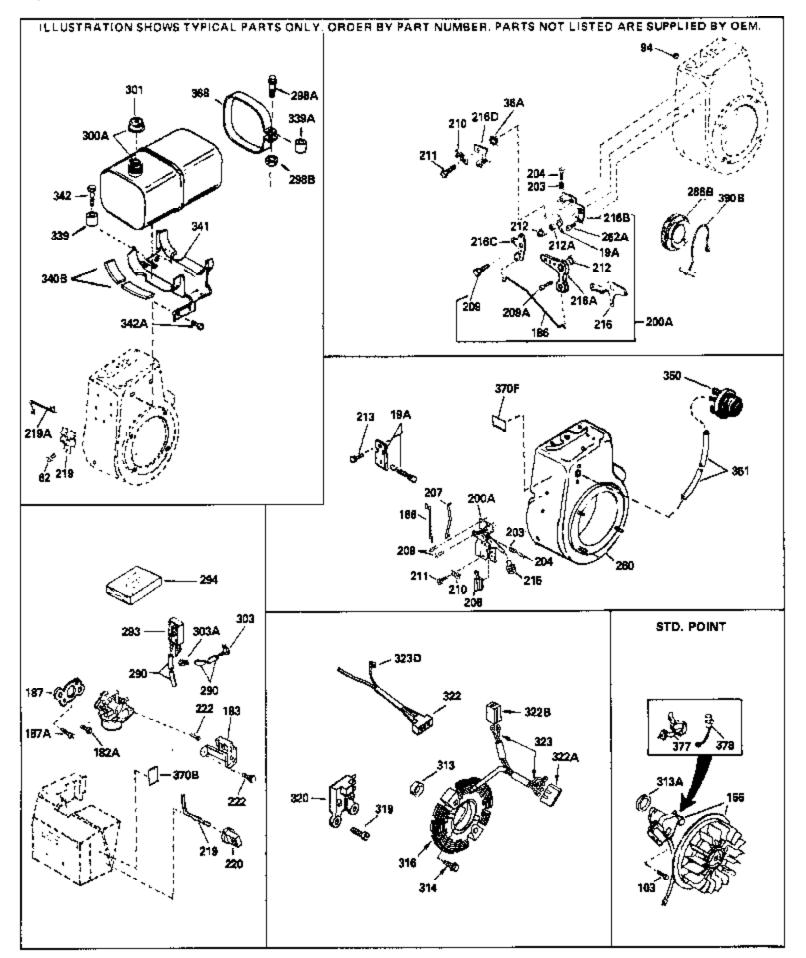

|      |         | Description                                                                                                                                                                                                                                                                                             |
|------|---------|---------------------------------------------------------------------------------------------------------------------------------------------------------------------------------------------------------------------------------------------------------------------------------------------------------|
|      | 650760  | Screw, 8-32 x 3/8"                                                                                                                                                                                                                                                                                      |
|      | 33450   | Nut Lock, 10-32                                                                                                                                                                                                                                                                                         |
| 103  | 650489  | Screw, 1/4-20 x 5/8"                                                                                                                                                                                                                                                                                    |
| 156  | 610842  | Magneto (Incl. 377 & 378) NOTE: The complete magneto is<br>not available as an assembly. The magneto number is shown<br>for reference purposes only. Order component parts<br>individually, as shown in parts list. (Refer to Division 5,<br>Section B, page 28 for breakdown or Fiche 18A-1, Grid G-1) |
| 206  | 610973  | Terminal Assy. (Use as required)                                                                                                                                                                                                                                                                        |
|      | 33878   |                                                                                                                                                                                                                                                                                                         |
|      |         | Link, Governor-to-throttle                                                                                                                                                                                                                                                                              |
|      | 33375D  | Blower Housing (For electric starter)                                                                                                                                                                                                                                                                   |
|      | 35824   | Muffler (Optional quiet muffler)                                                                                                                                                                                                                                                                        |
|      | 650696  | Screw, 5/16-18x2-3/4" (Used with 276A )                                                                                                                                                                                                                                                                 |
|      | 33662   | Hub & Screen Assy., Starter                                                                                                                                                                                                                                                                             |
|      | 29774   | Fuel Line (Braided 8-1/4")(21 cm)(As req.)                                                                                                                                                                                                                                                              |
|      | 30705   | Fuel Line (Braided 16")(41 cm)(Use as req.)                                                                                                                                                                                                                                                             |
|      | 30962   | Fuel Line (Braided 32")(81 cm)(Use as req.)                                                                                                                                                                                                                                                             |
| 301  | 410144B | Fuel Cap (White Plastic)(Std)(1-1/2" I.D.)                                                                                                                                                                                                                                                              |
| 301  | 33032   | Fuel Cap (Red Plastic) (Spurt Resistant, Low Profile) (1-3/16"<br>I.D.)                                                                                                                                                                                                                                 |
| 301  | 34210   | Fuel Cap (Red Plastic) (Spurt Resistant, High Profile)<br>(1-3/16" I.D)                                                                                                                                                                                                                                 |
| 301  | 35355   | Fuel Cap (Red plastic) (1-1/2" I.D.)                                                                                                                                                                                                                                                                    |
|      | 33876   | Gasket, Stator                                                                                                                                                                                                                                                                                          |
|      | 35038   | Spacer, Tank                                                                                                                                                                                                                                                                                            |
|      | 34155   | Bracket, Fuel tank mounting                                                                                                                                                                                                                                                                             |
|      | 650561  | Screw, 1/4-20 x 5/8"                                                                                                                                                                                                                                                                                    |
|      | 34870   | Decal, Instruction Can be used on HM80 with diecast starter.                                                                                                                                                                                                                                            |
|      | 34387   | Decal, Instruction Can be used on HM80 with stamped steel                                                                                                                                                                                                                                               |
| 3706 | 54507   | recoil starter.                                                                                                                                                                                                                                                                                         |
| 377  | 30547A  | Contact Assy., Breaker                                                                                                                                                                                                                                                                                  |
| 378  | 30548B  | Condenser                                                                                                                                                                                                                                                                                               |
|      | 35570   | Screen Seal (Can be used on HM80 with stamped steel                                                                                                                                                                                                                                                     |
|      |         | recoil starter)                                                                                                                                                                                                                                                                                         |
| 409  | 35569   | Spacer (Can be used on HM80 with stamped steel recoil starter)                                                                                                                                                                                                                                          |
| 410  | 730573  | Debris Screen Kit (Incl. 360, 370B, 387, 411 &413) (Can be used on HM80 with stamped steel recoil starter)                                                                                                                                                                                              |
| 411  | 35568   | Debris Screen (Can be used on HM80 with stamped steel recoil starter)                                                                                                                                                                                                                                   |
| 413  | 650907  | Screw, 5/16-18 x 1-5/8" (Can be used on HM80 with stamped steel recoil starter)                                                                                                                                                                                                                         |
| 425  | 730572  | Starter Muff Kit (Incl. 370J, 426 & 4 27) (Can be used on HM80 with die cast starter)                                                                                                                                                                                                                   |
| 429  | 650868  | Screw, 8-18 x 1-1/8" (3 Required) (Use as required) (Refer to Mechanics Handbook for installation instructions).                                                                                                                                                                                        |
| 430  | 611077  | Alternator, Add on (Use as required) (Refer to Mechanics Handbook for installation instructions).                                                                                                                                                                                                       |
| 431  | 590609  | Centering tube (Use with engines equipped with die cast<br>aluminum starter)(Use as required) (Refer to Mechanics<br>Handbook for installation instructions)                                                                                                                                            |

| Ref # | Part Number | Qty Description                                                                                                                                               |
|-------|-------------|---------------------------------------------------------------------------------------------------------------------------------------------------------------|
| 431   | 590610      | Centering tube (Use as required) (Refer to Mechanics<br>Handbook for installation instructions).                                                              |
| 432   | 611078      | A.C. Lighting Connector (Use as required) (Refer to<br>Mechanics Handbook for installation instructions).                                                     |
| 432   | 611079      | D.C. Charging Connector (Use as required) (Refer to<br>Mechanics Handbook for installation instructions).                                                     |
| 433   | 590611      | Alternator Shaft (4.00") (Use with engines equipped with cast aluminum starter)(Use as required) (Refer to Mechanics Handbook for installation instructions). |
| 433   | 590636      | Alternator Shaft (Use with engines equipped with stamped steel starter)(Use as required) (Refer to Mechanics Handbook for installation instructions).         |