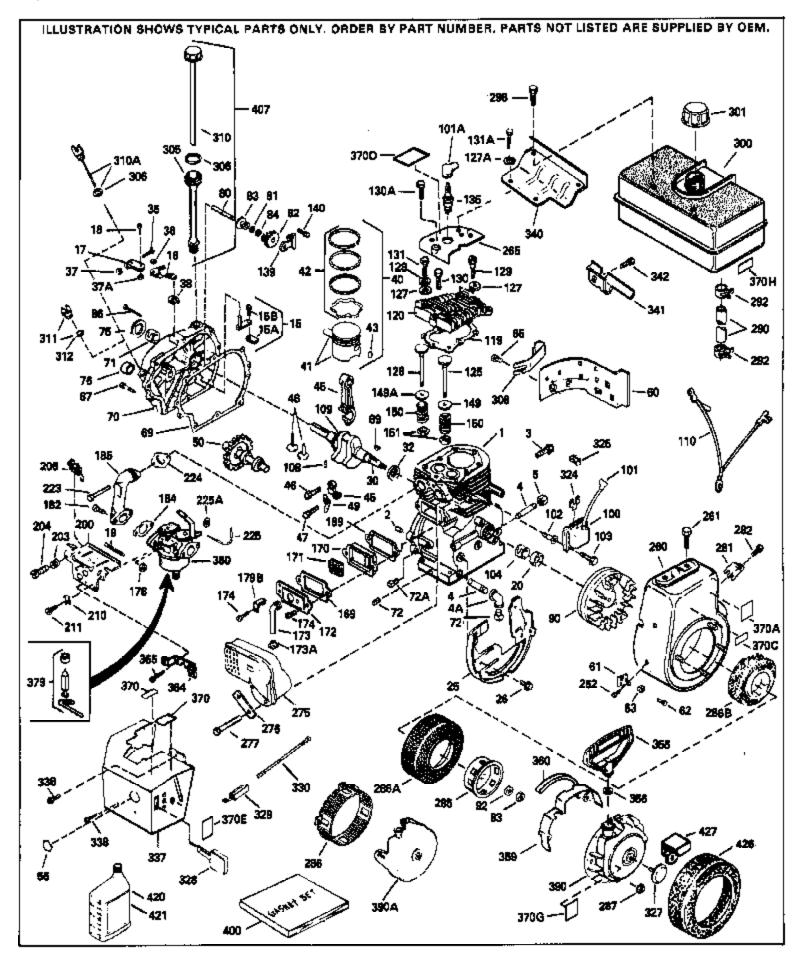

|     | Part Number      | Qty | Description                                                               |
|-----|------------------|-----|---------------------------------------------------------------------------|
|     | 34348B           |     | Cylinder (Incl.2,20,72,72A) (3-1/8" B ore)                                |
|     | 27652            |     | Pin, Dowel                                                                |
|     | 650494           |     | Screw, 6-40 x 5/16"                                                       |
|     | 30699C           |     | Rod Assy., Governor (Incl. 15A & 15B)                                     |
|     | 30700            |     | Yoke, Governor                                                            |
|     | 33454            |     | Governor Lever Assy.                                                      |
|     | 29916            |     | Clamp, Governor lever                                                     |
|     | 650548           |     | Screw, 8-32 x 5/16"                                                       |
|     | 32630            |     | Seal, Oil                                                                 |
|     | 35256A           |     | Baffle, Blower housing                                                    |
|     | 650561           |     | Screw, 1/4-20 x 5/8"                                                      |
|     | 33453A           |     | Crankshaft (Incl. 108 & 109)                                              |
|     | 29826            |     | Screw, 10-32 x 3/4"                                                       |
|     | 29918            |     | Lockwasher, #8 E.T.                                                       |
|     | 29216            |     | Nut & Lockwasher, 10-32 "Keps"                                            |
|     | 30322            |     | Locknut, Hex "Keps", 8-32                                                 |
|     | 29642            |     |                                                                           |
|     | 34552            |     | Piston, Pin & Ring Set (Std.) (3-1/8")                                    |
|     | 34553            |     | Piston, Pin & Ring Set (.010" OS)                                         |
|     | 34554            |     | Piston, Pin & Ring Set (.020" OS)                                         |
|     | 34329A<br>34330A |     | Piston & Pin Ass'y.(Std)(Incl.43)(3-1 /8")                                |
|     | 34331A           |     | Piston & Pin Ass'y. (.010" OS)(Incl. 43)                                  |
|     | 34332            |     | Piston & Pin Ass'y. (.020" OS)(Incl. 43)<br>Ping Sot (Std.) (2.1/8" Porc) |
|     | 34333            |     | Ring Set (Std.) (3-1/8" Bore)<br>Ring Set (010" OS)                       |
|     | 34334            |     | Ring Set (.010" OS)<br>Ring Set (.020" OS)                                |
|     | 27888            |     | Ring, Piston pin retaining                                                |
|     | 32591C           |     | Rod Assy., Connecting (Incl. 49)                                          |
|     | 650662C          |     | Bolt, Connecting rod (2 pieces)                                           |
|     | 34034            |     | Lifter, Valve                                                             |
|     | 34242            |     | Dipper, Oil                                                               |
|     | 34143            |     | Camshaft (MCR)                                                            |
|     | 33273A           |     | Extension, Blower housing                                                 |
|     | 650760           |     | Screw, 8-32 x 3/8"                                                        |
|     | 28545            |     | Grommet, Plastic                                                          |
|     | 650128           |     | Screw, 10-24 x 1/2"                                                       |
|     | 35262            |     | * Gasket, Cylinder cover                                                  |
|     | 33367B           |     | Cylinder Cover (Incl. 71, 75, 80, 311 & 312)                              |
|     | 33368            |     | Bushing, Crankshaft                                                       |
|     | 27642            |     | Plug, Oil drain                                                           |
|     | 31950            |     | Seal, Oil                                                                 |
|     | 31845            |     | Shaft, Mechanical governor                                                |
|     | 30590A           |     | Washer, Flat                                                              |
|     | 30591            |     | Gear Assy., Governor (Incl. 81)                                           |
|     | 30588A           |     | Spool, Governor                                                           |
|     | 29193            |     | Ring, Retaining                                                           |
| 86  | 650833           |     | Screw, 1/4-20 x 1-3/16"                                                   |
| 87  | 650832           |     | Screw, 1/4-20 x 1-11/16"                                                  |
|     | 32589            |     | Key, Flywheel                                                             |
| 92  | 650815           |     | Washer, Belleville                                                        |
|     | 8116             |     | Nut, Hex (1/2-20)                                                         |
|     | 610118           |     | Cover, Spark plug (Use as required)                                       |
|     | 27276            |     | Cover, Spark plug                                                         |
| 103 | 650489           |     | Screw, 1/4-20 x 5/8"                                                      |
|     | 29783            |     | Pin, Crankshaft gear                                                      |
| 109 | 33245            |     | Gear, Crankshaft                                                          |
| 110 | 30831            |     | Ground Wire                                                               |
| 119 | 34041A           |     | * Gasket, Head                                                            |
|     |                  |     |                                                                           |

|      | Part Number Qty |                                                             |
|------|-----------------|-------------------------------------------------------------|
| 120  | 34030A          | Head, Cylinder                                              |
| 125  | 27878A          | Exhaust Valve (Std.) (Incl. 151)                            |
|      | 27880A          | Exhaust Valve (1/32" OS) (Incl. 151)                        |
|      | 34035           | Intake Valve (Std.) (Incl. 151)                             |
|      |                 |                                                             |
|      | 34036           | Intake Valve (1/32" OS) (Incl. 151)                         |
|      | 26073           | Washer, Flat (Use as required)                              |
|      | 650570          | Washer, Flat (Use as required)                              |
| 127  | 650691          | Washer (Use as req., but not w/6021A screw)                 |
| 128  | 650690          | Washer, Belleville                                          |
| 129  | 650727          | Screw, 5/16-18 x 1-3/4" (Use as requi red)                  |
| 130A | 6021A           | Screw, 5/16-18 x 1-1/2" (Use as required, but do notuse wit |
|      |                 | 650691 washer)                                              |
|      | 650694A         | Screw, 5/16-18 x 2" (Use as required)                       |
| 131A | 650713          | Screw, 5/16-18 x 5/8" (Use as require d)                    |
| 131A | 792028          | Screw, 5/16-18 x 7/8" (Use as require d)                    |
| 131  | 650802          | Screw, 1/4-20 x 5/8" (Use as required )                     |
|      | 650737          | Screw, 1/4-20 x 1/2" (Use as required )                     |
|      | 650738          | Screw, 1/4-20 x 5/8" (Use as required )                     |
|      | 33636           | Resistor Spark Plug (RJ17LM)                                |
|      |                 |                                                             |
|      | 33369           | Bracket, Governor gear                                      |
|      | 650836          | Screw, 10-24 x 1/2"                                         |
|      | 27882           | Cap, Upper valve spring                                     |
|      | 27882           | Cap, Upper valve spring                                     |
| 150  | 27881           | Spring, Valve                                               |
| 151  | 32581           | Cap, Lower valve spring                                     |
| 169  | 27896A          | * Gasket, Breather cover                                    |
|      | 28423           | Body, Breather                                              |
|      | 28424           | Element, Breather                                           |
|      | 28425           | Cover, Valve spring                                         |
|      | 35350           |                                                             |
|      |                 | Tube, Breather                                              |
|      | 650128          | Screw, 10-24 x 1/2"                                         |
|      | 650597          | Screw, 10-24 x 5/8"                                         |
|      | 29752           | Nut & Lockwasher, 1/4-28                                    |
| 179B | 30593           | Clip, Primer line (Use as required)                         |
| 182  | 30088A          | Screw, 1/4-28 x 1"                                          |
| 184  | 33263           | * Gasket, Carburetor                                        |
|      | 33877           | Pipe, Intake                                                |
|      | 610973          | Terminal Assy. (Use as required)                            |
|      | 650378          | Screw, Torx T-30, 5/16-18 x 1-1/8 "                         |
|      | 27915A          | * Gasket, Intake pipe                                       |
|      |                 |                                                             |
|      | 33375D          | Blower Housing (For electric starter)                       |
|      | 650788          | Screw, 5/16-18 x 3/4" (Use as require d)                    |
|      | 29747B          | Screw, 5/16-24 x 21/32"                                     |
|      | 33272B          | Cover, Cylinder head                                        |
|      | 35824           | Muffler (Optional quiet muffler)                            |
| 277A | 650696          | Screw, 5/16-18x2-3/4" (Used with 276A )                     |
| 281  | 33013           | Cover, Starter bubble                                       |
|      | 650760          | Screw, 8-32 x 3/8"                                          |
|      | 33662           | Hub & Screen Assy., Starter                                 |
|      | 29752           | Nut & Lockwasher, 1/4-28                                    |
|      |                 | •                                                           |
|      | 29774           | Fuel Line (Braided 8-1/4")(21 cm)(As req.)                  |
|      | 30705           | Fuel Line (Braided 16")(41 cm)(Use as req.)                 |
|      | 30962           | Fuel Line (Braided 32")(81 cm)(Use as req.)                 |
| 202  | 26460           | Clamp, Fuel line (Use as required)                          |
|      | 650665          | Screw, 1/4-15 x 7/8"                                        |

|                                                               |                                                                                                    | Qty Description                                                                                                                                                                                                                                                                                                                                                                                                                                                                                                                                      |
|---------------------------------------------------------------|----------------------------------------------------------------------------------------------------|------------------------------------------------------------------------------------------------------------------------------------------------------------------------------------------------------------------------------------------------------------------------------------------------------------------------------------------------------------------------------------------------------------------------------------------------------------------------------------------------------------------------------------------------------|
| 300                                                           | 34156A                                                                                             | Fuel Tank (Incl. 292 & 301) NOTE: These tanks were<br>builtwith different size fuel inlet openings. Tanks with the<br>1-3/16" I.D. opening use fuel cap 34210. Tanks with the<br>1-1/2" I.D. opening use fuel cap 35355.                                                                                                                                                                                                                                                                                                                             |
|                                                               | 410144B<br>33032                                                                                   | Fuel Cap (White Plastic)(Std)(1-1/2" I.D.)<br>Fuel Cap (Red Plastic) (Spurt Resistant, Low Profile) (1-3/16"<br>I.D.)                                                                                                                                                                                                                                                                                                                                                                                                                                |
| 301                                                           | 34210                                                                                              | Fuel Cap (Red Plastic) (Spurt Resistant, High Profile)<br>(1-3/16" I.D)                                                                                                                                                                                                                                                                                                                                                                                                                                                                              |
| 306<br>310A<br>325<br>325<br>340<br>341<br>342<br>370J<br>379 | 35355<br>29673<br>35941<br>29443<br>34246<br>34154<br>34155<br>650561<br>34870<br>631021<br>631979 | <ul> <li>Fuel Cap (Red plastic) (1-1/2" I.D.)</li> <li>* Gasket, Oil fill</li> <li>Dipstick (Incl. 306)</li> <li>Clip, Fuel line (Use as required)</li> <li>Clip, Ground wire (Use as required)</li> <li>Plate, Fuel tank mounting</li> <li>Bracket, Fuel tank mounting</li> <li>Screw, 1/4-20 x 5/8"</li> <li>Decal, Instruction Can be used on HM80 with diecast starter.</li> <li>Inlet Needle, Seat &amp; Clip Assy.</li> <li>Carburetor (Incl. 184) (Refer to Division 5, Section A, page 150 for breakdown or Fiche18A-1, Grid E-7)</li> </ul> |
| 390                                                           | 590479                                                                                             | Rewind Starter (Refer to Division 5, Section C, page 30 for breakdown or Fiche 18A-1, Grid G-5)                                                                                                                                                                                                                                                                                                                                                                                                                                                      |
|                                                               | 33279G<br>35570                                                                                    | Gasket Set (Incl. items marked*)<br>Screen Seal (Can be used on HM80 with stamped steel<br>recoil starter)                                                                                                                                                                                                                                                                                                                                                                                                                                           |
| 409                                                           | 35569                                                                                              | Spacer (Can be used on HM80 with stamped steel recoil starter)                                                                                                                                                                                                                                                                                                                                                                                                                                                                                       |
| 410                                                           | 730573                                                                                             | Debris Screen Kit (Incl. 360, 370B, 387, 411 &413) (Can be used on HM80 with stamped steel recoil starter)                                                                                                                                                                                                                                                                                                                                                                                                                                           |
| 411                                                           | 35568                                                                                              | Debris Screen (Can be used on HM80 with stamped steel recoil starter)                                                                                                                                                                                                                                                                                                                                                                                                                                                                                |
| 413                                                           | 650907                                                                                             | Screw, 5/16-18 x 1-5/8" (Can be used on HM80 with stamped steel recoil starter)                                                                                                                                                                                                                                                                                                                                                                                                                                                                      |
| 421                                                           | 730225<br>730226<br>730572                                                                         | SAE 30, 4-Cycle Engine Oil (Quart)<br>SAE 5W30, 4-Cycle Engine Oil (Quart)<br>Starter Muff Kit (Incl. 370J, 426 & 4 27) (Can be used on<br>HM80 with die cast starter)                                                                                                                                                                                                                                                                                                                                                                               |
| 429                                                           | 650868                                                                                             | Screw, 8-18 x 1-1/8" (3 Required) (Use as required) (Refer to Mechanics Handbook for installation instructions).                                                                                                                                                                                                                                                                                                                                                                                                                                     |
| 430                                                           | 611077                                                                                             | Alternator, Add on (Use as required) (Refer to Mechanics Handbook for installation instructions).                                                                                                                                                                                                                                                                                                                                                                                                                                                    |
| 431                                                           | 590609                                                                                             | Centering tube (Use with engines equipped with die cast<br>aluminum starter)(Use as required) (Refer to Mechanics<br>Handbook for installation instructions)                                                                                                                                                                                                                                                                                                                                                                                         |
| 431                                                           | 590610                                                                                             | Centering tube (Use as required) (Refer to Mechanics Handbook for installation instructions).                                                                                                                                                                                                                                                                                                                                                                                                                                                        |
| 432                                                           | 611078                                                                                             | A.C. Lighting Connector (Use as required) (Refer to<br>Mechanics Handbook for installation instructions).                                                                                                                                                                                                                                                                                                                                                                                                                                            |

| Ref # Part Number | Qty Description                                                                                                                                               |
|-------------------|---------------------------------------------------------------------------------------------------------------------------------------------------------------|
| 432 611079        | D.C. Charging Connector (Use as required) (Refer to Mechanics Handbook for installation instructions).                                                        |
| 433 590611        | Alternator Shaft (4.00") (Use with engines equipped with cast aluminum starter)(Use as required) (Refer to Mechanics Handbook for installation instructions). |
| 433 590636        | Alternator Shaft (Use with engines equipped with stamped steel starter)(Use as required) (Refer to Mechanics Handbook for installation instructions).         |