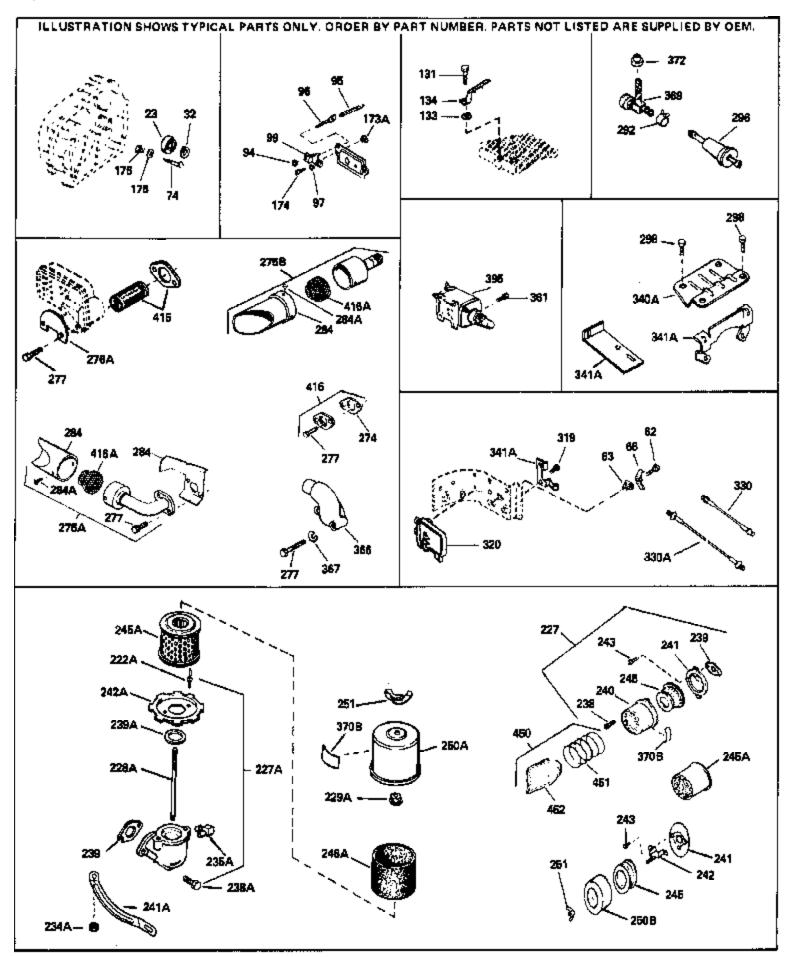

|      |                | Description                                                    |
|------|----------------|----------------------------------------------------------------|
|      | 650760         | Screw, 8-32 x 3/8"                                             |
| 63   | 28545          | Grommet, Plastic                                               |
| 68   | 33356          | Terminal, Ground                                               |
| 74   | 31855          | Retainer, Bearing                                              |
|      | 33450          | Nut Lock, 10-32                                                |
|      | 30886A         | Spring, Extension                                              |
|      | 30845A         | Bolt, Governor spring adjusting                                |
| 97   |                | Lockwasher, Heavy split, #10 (Buy loc ally)                    |
|      | 32328          | Bracket, Speed adjusting (Incl. 94)                            |
|      | 650802         |                                                                |
|      |                | Screw, 1/4-20 x 5/8" (Use as required )                        |
|      | 650737         | Screw, 1/4-20 x 1/2" (Use as required )                        |
|      | 650738         | Screw, 1/4-20 x 5/8" (Use as required )                        |
|      | 650890         | Washer, Lock, 5/16"                                            |
|      | 30747          | Clip, Spark plug shorting                                      |
| 174  | 650128         | Screw, 10-24 x 1/2"                                            |
| 174  | 650597         | Screw, 10-24 x 5/8"                                            |
| 227  | 730127         | Air Cleaner Ass'y. (Incl.238,239,240,241,243,245 & 370)        |
|      |                | (Use as required)                                              |
| 007  | 700404         |                                                                |
| 227  | 730164         | Air Cleaner Ass'y. (Incl. 238, 239, 240, 241, 243 & 245) (Use  |
|      |                | as required)                                                   |
| 2284 | 650824         | Stud, 1/4-20 x 7.33 (Use as required)                          |
|      | 650851         | Stud, 1/4-20 x 8.1 (Use as required) (Used with drilled thru   |
| 2204 | 000001         |                                                                |
|      |                | elbow)                                                         |
| 239  | 27272A         | * Gasket, Air cleaner                                          |
|      | 27272A         | * Gasket, Air cleaner                                          |
|      | 33266          | Bracket, Air cleaner                                           |
|      | 33267          | Bracket, Air cleaner                                           |
|      | 28820          | Screw, 10-32 x 1/2"                                            |
|      | 33268          |                                                                |
|      |                | Element, Air cleaner                                           |
|      | 34700          | Element, Air cleaner                                           |
|      | 33269A         | Cover, Air cleaner                                             |
|      | 650513         | Nut, Wing, 1/2-20                                              |
|      | 35865          | Gasket, Exhaust (Use as required)                              |
| 275B | 391026         | Muffler (Incl. 284, 284A & 416A) (This spark arresting muffler |
|      |                | can be used on any model.)                                     |
| 0750 | 25924          | Muffler (Optional quiet auffler)                               |
|      | 35824          | Muffler (Optional quiet muffler)                               |
|      | 650696         | Screw, 5/16-18x2-3/4" (Used with 276A )                        |
|      | 26460          | Clamp, Fuel line (Use as required)                             |
|      | 650665         | Screw, 1/4-15 x 7/8"                                           |
|      | 34870          | Decal, Instruction Can be used on HM80 with diecast starter.   |
| 370B | 34387          | Decal, Instruction Can be used on HM80 with stamped steel      |
|      |                | recoil starter.                                                |
| 205  | 22220 <b>D</b> | Starter Mater Kit (110, 120) (alt) This 110, 120 welt starter  |
| 395  | 33329D         | Starter Motor Kit (110-120 Volt) This 110-120 volt starter     |
|      |                | motor kit may have been added to this engine. It can be        |
|      |                | added only if cylinder hasdrilled and tapped starter mounting  |
|      |                | bosses and a ring gear flywheel. Refer to service number       |
|      |                | stamped on end cap of motor, or on decal for identification.   |
|      |                | Ref                                                            |
| 400  | 26670          | Saroon Sool (Con bourged on LIMOO) with stormed start          |
| 408  | 35570          | Screen Seal (Can be used on HM80 with stamped steel            |
|      |                | recoil starter)                                                |
| 409  | 35569          | Spacer (Can be used on HM80 with stamped steel recoil          |
| .00  |                | starter)                                                       |
|      |                |                                                                |
|      |                |                                                                |

|     |                  | y Description                                                                                                                                                 |
|-----|------------------|---------------------------------------------------------------------------------------------------------------------------------------------------------------|
| 410 | 730573           | Debris Screen Kit (Incl. 360, 370B, 387, 411 &413) (Can be used on HM80 with stamped steel recoil starter)                                                    |
| 411 | 35568            | Debris Screen (Can be used on HM80 with stamped steel recoil starter)                                                                                         |
| 413 | 650907           | Screw, 5/16-18 x 1-5/8" (Can be used on HM80 with stamped steel recoil starter)                                                                               |
|     | 730130<br>730572 | Exh.Adapter Kit (Incl.274,277)(Use as req.)<br>Starter Muff Kit (Incl. 370J, 426 & 4 27) (Can be used on<br>HM80 with die cast starter)                       |
| 429 | 650868           | Screw, 8-18 x 1-1/8" (3 Required) (Use as required) (Refer to Mechanics Handbook for installation instructions).                                              |
| 430 | 611077           | Alternator, Add on (Use as required) (Refer to Mechanics Handbook for installation instructions).                                                             |
| 431 | 590609           | Centering tube (Use with engines equipped with die cast<br>aluminum starter)(Use as required) (Refer to Mechanics<br>Handbook for installation instructions)  |
| 431 | 590610           | Centering tube (Use as required) (Refer to Mechanics Handbook for installation instructions).                                                                 |
| 432 | 611078           | A.C. Lighting Connector (Use as required) (Refer to<br>Mechanics Handbook for installation instructions).                                                     |
| 432 | 611079           | D.C. Charging Connector (Use as required) (Refer to<br>Mechanics Handbook for installation instructions).                                                     |
| 433 | 590611           | Alternator Shaft (4.00") (Use with engines equipped with cast aluminum starter)(Use as required) (Refer to Mechanics Handbook for installation instructions). |
| 433 | 590636           | Alternator Shaft (Use with engines equipped with stamped steel starter)(Use as required) (Refer to Mechanics Handbook for installation instructions).         |