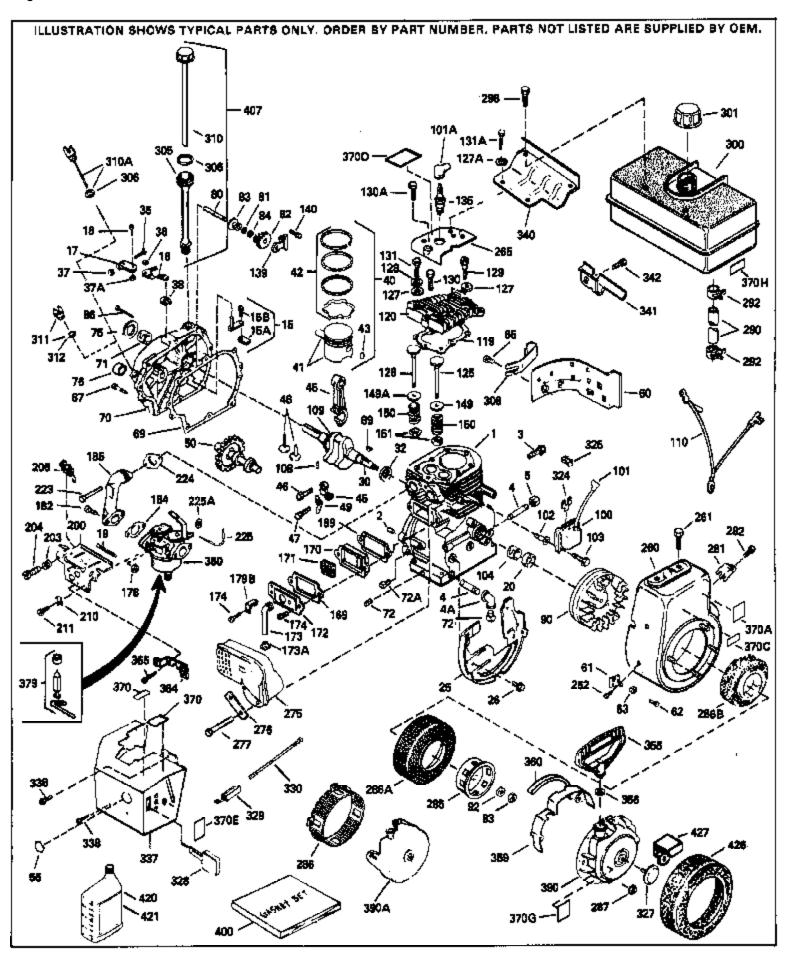

| Ref # | Part Number Qt  |                                                     |
|-------|-----------------|-----------------------------------------------------|
| 1     | 34348B          | Cylinder (Incl.2,20,72,72A) (3-1/8" B ore)          |
| 2     | 27652           | Pin, Dowel                                          |
| 15A   | 30700           | Yoke, Governor                                      |
| 15    | 30699C          | Rod Assy., Governor (Incl. 15A & 15B)               |
|       | 650494          | Screw, 6-40 x 5/16"                                 |
|       | 33454           | Governor Lever Assy.                                |
|       | 29916           | Clamp, Governor lever                               |
|       | 650548          | Screw, 8-32 x 5/16"                                 |
|       | 33374           | Spring, Governor extension                          |
|       | 32630           | Seal, Oil                                           |
|       | 35256A          | Baffle, Blower housing                              |
|       | 650561          | Screw, 1/4-20 x 5/8"                                |
|       | 33719B          | Crankshaft (Incl. 108 & 109)                        |
|       | 29826           | Screw, 10-32 x 3/4"                                 |
|       |                 | •                                                   |
|       | 29918           | Lockwasher, # 8 E.T.                                |
|       | 29216           | Nut & Lockwasher, 10-32 "Keps"                      |
|       | 30322           | Locknut, Hex "Keps", 8-32                           |
|       | 29642           | Ring, Retaining                                     |
|       | 34552           | Piston, Pin & Ring Set (Std.) (3-1/8")              |
|       | 34553           | Piston, Pin & Ring Set (.010" OS)                   |
|       | 34554           | Piston, Pin & Ring Set (.020" OS)                   |
|       | 34329A          | Piston & Pin Ass'y.(Std)(Incl.43)(3-1 /8")          |
|       | 34330A          | Piston & Pin Ass'y. (.010" OS)(Incl. 43)            |
|       | 34331A          | Piston & Pin Ass'y. (.020" OS)(Incl. 43)            |
|       | 34332           | Ring Set (Std.) (3-1/8" Bore)                       |
|       | 34333           | Ring Set (.010" OS)                                 |
|       | 34334           | Ring Set (.020" OS)                                 |
| 43    | 27888           | Ring, Piston pin retaining                          |
| 45    | 32591C          | Rod Assy., Connecting (Incl. 49)                    |
| 47    | 650662C         | Bolt, Connecting rod (2 pieces)                     |
| 48    | 34034           | Lifter, Valve                                       |
| 49    | 34242           | Dipper, Oil                                         |
| 50    | 34143           | Camshaft (MCR)                                      |
| 55    | 31291           | Plug, Cover                                         |
| 60    | 33273A          | Extension, Blower housing                           |
| 61    | 34126           | Bracket, Grommet mounting                           |
| 62    | 650760          | Screw, 8-32 x 3/8"                                  |
|       | 28545           | Grommet, Plastic                                    |
|       | 650128          | Screw, 10-24 x 1/2"                                 |
|       | 35262           | * Gasket, Cylinder cover                            |
|       | 33367B          | Cylinder Cover (Incl. 71, 75, 80, 311 & 312)        |
|       | 33368           | Bushing, Crankshaft                                 |
|       | 27642           | Plug, Oil drain                                     |
|       | 31950           | Seal, Oil                                           |
|       | 31845           | Shaft, Mechanical governor                          |
|       | 30590A          | Washer, Flat                                        |
|       | 30591           | Gear Assy., Governor (Incl. 81)                     |
|       | 30588A          | Spool, Governor                                     |
|       | 29193           | Ring, Retaining                                     |
|       | 650833          |                                                     |
|       |                 | Screw, 1/4-20 x 1-3/16"<br>Screw, 1/4-20 x 1-11/16" |
|       | 650832          | Screw, 1/4-20 x 1-11/16"                            |
|       | 32589<br>650845 | Key, Flywheel                                       |
|       | 650815          | Washer, Belleville                                  |
|       | 8116            | Nut, Hex (1/2-20)                                   |
|       | 610118          | Cover, Spark plug (Use as required)                 |
|       | 650489          | Screw, 1/4-20 x 5/8"                                |
|       | 29783           | Pin, Crankshaft gear                                |
| 109   | 33245           | Gear, Crankshaft                                    |
|       |                 |                                                     |

| Ref # | Part Number | Otv | Description                                                  |
|-------|-------------|-----|--------------------------------------------------------------|
|       | 610609      | чц  | Ground Wire                                                  |
|       | 34041A      |     | * Gasket, Head                                               |
|       |             |     | ·                                                            |
|       | 34030A      |     | Head, Cylinder  Fish as yet Value (Ctd.) (Incl. 4.54)        |
|       | 27878A      |     | Exhaust Valve (Std.) (Incl. 151)                             |
|       | 27880A      |     | Exhaust Valve (1/32" OS) (Incl. 151)                         |
|       | 34035       |     | Intake Valve (Std.) (Incl. 151)                              |
|       | 34036       |     | Intake Valve (1/32" OS) (Incl. 151)                          |
|       | 26073       |     | Washer, Flat (Use as required)                               |
| 127A  | 650570      |     | Washer, Flat (Use as required)                               |
| 127   | 650691      |     | Washer (Use as req., but not w/6021A screw)                  |
| 128   | 650690      |     | Washer, Belleville                                           |
| 129   | 650727      |     | Screw, 5/16-18 x 1-3/4" (Use as requi red)                   |
| 130A  | 6021A       |     | Screw, 5/16-18 x 1-1/2" (Use as required, but do notuse with |
|       |             |     | 650691 washer)                                               |
| 130   | 650694A     |     | Screw, 5/16-18 x 2" (Use as required)                        |
| 131   | 650802      |     | Screw, 1/4-20 x 5/8" (Use as required )                      |
|       | 650737      |     | Screw, 1/4-20 x 1/2" (Use as required )                      |
|       | 650738      |     | Screw, 1/4-20 x 5/8" (Use as required )                      |
|       | 650713      |     | Screw, 5/16-18 x 5/8" (Use as require d)                     |
|       | 792028      |     | Screw, 5/16-18 x 7/8" (Use as require d)                     |
|       | 33636       |     | Resistor Spark Plug (RJ17LM)                                 |
|       | 33369       |     | Bracket, Governor gear                                       |
|       |             |     | ·                                                            |
|       | 650836      |     | Screw, 10-24 x 1/2"                                          |
|       | 27882       |     | Cap, Upper valve spring                                      |
|       | 27882       |     | Cap, Upper valve spring                                      |
|       | 27881       |     | Spring, Valve                                                |
|       | 32581       |     | Cap, Lower valve spring                                      |
|       | 27896A      |     | * Gasket, Breather cover                                     |
| 170   | 28423       |     | Body, Breather                                               |
| 171   | 28424       |     | Element, Breather                                            |
| 172   | 28425       |     | Cover, Valve spring                                          |
| 173   | 35350       |     | Tube, Breather                                               |
| 174   | 650128      |     | Screw, 10-24 x 1/2"                                          |
|       | 650597      |     | Screw, 10-24 x 5/8"                                          |
|       | 29752       |     | Nut & Lockwasher, 1/4-28                                     |
|       | 30593       |     | Clip, Primer line (Use as required)                          |
|       | 30088A      |     | Screw, 1/4-28 x 1"                                           |
|       | 33263       |     | * Gasket, Carburetor                                         |
|       | 33877       |     | Pipe, Intake                                                 |
|       | 33461A      |     | Control Bracket (Incl. 19, 19A, 203 & 204)                   |
|       | 31342       |     | Spring, Compression                                          |
|       |             |     | 1 0                                                          |
|       | 650549      |     | Screw, 5-40 x 7/16"  Terminal Apply (Lips as required)       |
|       | 610973      |     | Terminal Assy. (Use as required)                             |
|       | 27793       |     | Clip, Conduit                                                |
|       | 28942       |     | Screw, 10-32 x 3/8"                                          |
|       | 650378      |     | Screw, Torx T-30, 5/16-18 x 1-1/8 "                          |
|       | 27915A      |     | * Gasket, Intake pipe                                        |
|       | 34145       |     | Blower Housing (For electric starter)                        |
| 261   | 650788      |     | Screw, 5/16-18 x 3/4" (Use as require d)                     |
| 262   | 29747B      |     | Screw, 5/16-24 x 21/32"                                      |
| 265   | 33272B      |     | Cover, Cylinder head                                         |
|       | 35824       |     | Muffler (Optional quiet muffler)                             |
|       | 33280A      |     | Muffler                                                      |
|       | 31588       |     | Plate, Muffler locking                                       |
|       | 650729      |     | Screw, 5/16-18 x 3-3/16"                                     |
|       | 650696      |     | Screw, 5/16-18x2-3/4" (Used with 276A)                       |
|       | 33013       |     | Cover, Starter bubble                                        |
| 201   | JJU 1J      |     | Oover, Starter Dubble                                        |

| Ref #                                                                                                                               | Part Number                                                                                                                                                                           | Qty Description                                                                                                                                                                                                                                                                                                                                                                                                                                                                                                                                                                                                  |
|-------------------------------------------------------------------------------------------------------------------------------------|---------------------------------------------------------------------------------------------------------------------------------------------------------------------------------------|------------------------------------------------------------------------------------------------------------------------------------------------------------------------------------------------------------------------------------------------------------------------------------------------------------------------------------------------------------------------------------------------------------------------------------------------------------------------------------------------------------------------------------------------------------------------------------------------------------------|
| 286B<br>287<br>290<br>290<br>290<br>292<br>298                                                                                      | 650760<br>33662<br>29752<br>29774<br>30705<br>30962<br>26460<br>650665<br>34156A                                                                                                      | Screw, 8-32 x 3/8" Hub & Screen Assy., Starter Nut & Lockwasher, 1/4-28 Fuel Line (Braided 8-1/4")(21 cm)(As req.) Fuel Line (Braided 16")(41 cm)(Use as req.) Fuel Line (Braided 32")(81 cm)(Use as req.) Clamp, Fuel line (Use as required) Screw, 1/4-15 x 7/8" Fuel Tank (Incl. 292 & 301) NOTE: These tanks were builtwith different size fuel inlet openings. Tanks with the 1-3/16" I.D. opening use fuel cap 34210. Tanks with the 1-1/2" I.D. opening use fuel cap 35355.                                                                                                                               |
|                                                                                                                                     | 410144B<br>33032                                                                                                                                                                      | Fuel Cap (White Plastic)(Std)(1-1/2" I.D.) Fuel Cap (Red Plastic) (Spurt Resistant, Low Profile) (1-3/16" I.D.)                                                                                                                                                                                                                                                                                                                                                                                                                                                                                                  |
| 301                                                                                                                                 | 34210                                                                                                                                                                                 | Fuel Cap (Red Plastic) (Spurt Resistant, High Profile) (1-3/16" I.D)                                                                                                                                                                                                                                                                                                                                                                                                                                                                                                                                             |
| 306<br>310<br>325<br>325<br>336<br>337<br>338<br>340<br>341<br>342<br>359<br>360<br>364<br>365<br>370C<br>370<br>370J<br>379<br>380 | 35355<br>29673<br>31297<br>29443<br>34246<br>650765<br>34140<br>28942<br>34154<br>34155<br>650561<br>34141<br>32576<br>33377<br>650767<br>34144<br>34415<br>34870<br>631021<br>632037 | Fuel Cap (Red plastic) (1-1/2" I.D.)  * Gasket, Oil fill Dipstick (Incl. 306) Clip, Fuel line (Use as required) Clip, Ground wire (Use as required) Screw, 10-32 x 1/2" Cover, Carburetor Screw, 10-32 x 3/8" Plate, Fuel tank mounting Bracket, Fuel tank mounting Screw, 1/4-20 x 5/8" Guard, Starter Seal, Snow guard Bracket, Carburetor cover mounting Screw, 8-32 x 27/64" Decal, Primer Decal, Choke Decal, Instruction Can be used on HM80 with diecast starter. Inlet Needle, Seat & Clip Assy. Carburetor (Incl. 184) (Refer to Division 5, Section A, page 152 for breakdown or Fiche18A-1, Grid E-9) |
|                                                                                                                                     | 590479                                                                                                                                                                                | Rewind Starter (Refer to Division 5, Section C, page 30 for breakdown or Fiche 18A-1, Grid G-5)                                                                                                                                                                                                                                                                                                                                                                                                                                                                                                                  |
|                                                                                                                                     | 33279G<br>35570                                                                                                                                                                       | Gasket Set (Incl. items marked*) Screen Seal (Can be used on HM80 with stamped steel recoil starter)                                                                                                                                                                                                                                                                                                                                                                                                                                                                                                             |
| 409                                                                                                                                 | 35569                                                                                                                                                                                 | Spacer (Can be used on HM80 with stamped steel recoil starter)                                                                                                                                                                                                                                                                                                                                                                                                                                                                                                                                                   |
| 410                                                                                                                                 | 730573                                                                                                                                                                                | Debris Screen Kit (Incl. 360, 370B, 387, 411 &413) (Can be used on HM80 with stamped steel recoil starter)                                                                                                                                                                                                                                                                                                                                                                                                                                                                                                       |
| 411                                                                                                                                 | 35568                                                                                                                                                                                 | Debris Screen (Can be used on HM80 with stamped steel recoil starter)                                                                                                                                                                                                                                                                                                                                                                                                                                                                                                                                            |
| 413                                                                                                                                 | 650907                                                                                                                                                                                | Screw, 5/16-18 x 1-5/8" (Can be used on HM80 with stamped steel recoil starter)                                                                                                                                                                                                                                                                                                                                                                                                                                                                                                                                  |
|                                                                                                                                     | 730225<br>730226                                                                                                                                                                      | SAE 30, 4-Cycle Engine Oil (Quart)<br>SAE 5W30, 4-Cycle Engine Oil (Quart)                                                                                                                                                                                                                                                                                                                                                                                                                                                                                                                                       |

| Ref # | Part Number ( | Qty Description                                                                                                                                               |
|-------|---------------|---------------------------------------------------------------------------------------------------------------------------------------------------------------|
| 425   | 730572        | Starter Muff Kit (Incl. 370J, 426 & 4 27) (Can be used on HM80 with die cast starter)                                                                         |
| 429   | 650868        | Screw, 8-18 $\times$ 1-1/8" (3 Required) (Use as required) (Refer to Mechanics Handbook for installation instructions).                                       |
| 430   | 611077        | Alternator, Add on (Use as required) (Refer to Mechanics Handbook for installation instructions).                                                             |
| 431   | 590609        | Centering tube (Use with engines equipped with die cast aluminum starter)(Use as required) (Refer to Mechanics Handbook for installation instructions)        |
| 431   | 590610        | Centering tube (Use as required) (Refer to Mechanics Handbook for installation instructions).                                                                 |
| 432   | 611078        | A.C. Lighting Connector (Use as required) (Refer to Mechanics Handbook for installation instructions).                                                        |
| 432   | 611079        | D.C. Charging Connector (Use as required) (Refer to Mechanics Handbook for installation instructions).                                                        |
| 433   | 590611        | Alternator Shaft (4.00") (Use with engines equipped with cast aluminum starter)(Use as required) (Refer to Mechanics Handbook for installation instructions). |
| 433   | 590636        | Alternator Shaft (Use with engines equipped with stamped steel starter)(Use as required) (Refer to Mechanics Handbook for installation instructions).         |