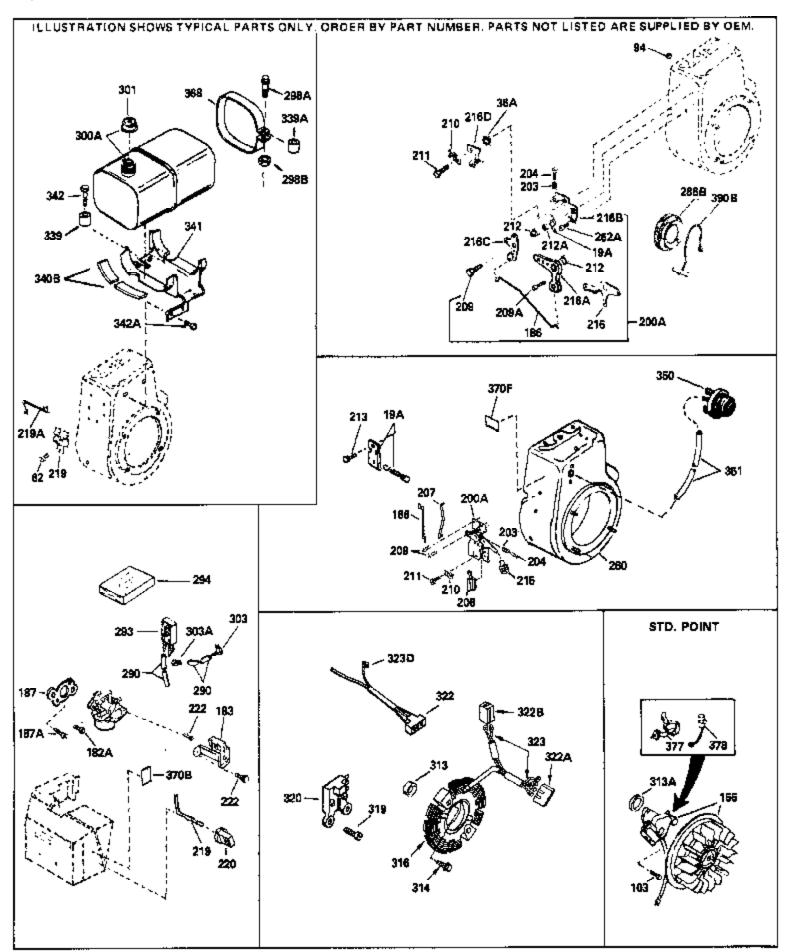

| Dof # | Dort Number     | Nt. Description                                                                                                                                                                                                                                                                                            |
|-------|-----------------|------------------------------------------------------------------------------------------------------------------------------------------------------------------------------------------------------------------------------------------------------------------------------------------------------------|
|       |                 | Oty Description                                                                                                                                                                                                                                                                                            |
|       | 650760          | Screw, 8-32 x 3/8"                                                                                                                                                                                                                                                                                         |
|       | 650489          | Screw, 1/4-20 x 5/8"                                                                                                                                                                                                                                                                                       |
| 156   | 610848          | Magneto (w/ring gear for 110 volt sta rter) NOTE: The complete magneto is not available as an assembly. The magneto number is shown for reference purposes only. Order component parts individually, as shown in parts list. (Refer to Division 5, Section B, page 28 for breakdown or Fiche 18A-1, Grid G |
| 183   | 34587           | Bracket, Choke                                                                                                                                                                                                                                                                                             |
|       | 33371           | Link, Governor                                                                                                                                                                                                                                                                                             |
| 203   | 31342           | Spring, Compression                                                                                                                                                                                                                                                                                        |
| 204   | 650549          | Screw, 5-40 x 7/16"                                                                                                                                                                                                                                                                                        |
| 206   | 610973          | Terminal Assy. (Use as required)                                                                                                                                                                                                                                                                           |
| 207   | 33878           | Link, Governor-to-throttle                                                                                                                                                                                                                                                                                 |
| 210   | 27793           | Clip, Conduit                                                                                                                                                                                                                                                                                              |
| 211   | 28942           | Screw, 10-32 x 3/8"                                                                                                                                                                                                                                                                                        |
|       | 34139           | Control, Choke wire                                                                                                                                                                                                                                                                                        |
|       | 34138           | Bracket, Choke wire                                                                                                                                                                                                                                                                                        |
|       | 28820           | Screw, 10-32 x 1/2"                                                                                                                                                                                                                                                                                        |
|       | 34145           | Blower Housing (For electric starter)                                                                                                                                                                                                                                                                      |
|       | 35824           | Muffler (Optional quiet muffler)                                                                                                                                                                                                                                                                           |
|       | 650696<br>33662 | Screw, 5/16-18x2-3/4" (Used with 276A)                                                                                                                                                                                                                                                                     |
|       | 29774           | Hub & Screen Assy., Starter Fuel Line (Braided 8-1/4")(21 cm)(As req.)                                                                                                                                                                                                                                     |
|       | 30705           | Fuel Line (Braided 16")(41 cm)(Use as req.)                                                                                                                                                                                                                                                                |
|       | 30962           | Fuel Line (Braided 32")(81 cm)(Use as req.)                                                                                                                                                                                                                                                                |
|       | 410144B         | Fuel Cap (White Plastic)(Std)(1-1/2" I.D.)                                                                                                                                                                                                                                                                 |
|       | 33032           | Fuel Cap (Red Plastic) (Spurt Resistant, Low Profile) (1-3/16"                                                                                                                                                                                                                                             |
|       |                 | I.D.)                                                                                                                                                                                                                                                                                                      |
| 301   | 34210           | Fuel Cap (Red Plastic) (Spurt Resistant, High Profile)                                                                                                                                                                                                                                                     |
|       |                 | (1-3/16" I.D)                                                                                                                                                                                                                                                                                              |
| 301   | 35355           | Fuel Cap (Red plastic) (1-1/2" I.D.)                                                                                                                                                                                                                                                                       |
|       | 33876           | Gasket, Stator                                                                                                                                                                                                                                                                                             |
|       | 35038           | Spacer, Tank                                                                                                                                                                                                                                                                                               |
|       | 34155           | Bracket, Fuel tank mounting                                                                                                                                                                                                                                                                                |
|       | 650561          | Screw, 1/4-20 x 5/8"                                                                                                                                                                                                                                                                                       |
|       | 570629A         | Primer Assy.                                                                                                                                                                                                                                                                                               |
|       | 32180C          | Primer Line                                                                                                                                                                                                                                                                                                |
|       | 34870           | Decal, Instruction Can be used on HM80 with diecast starter.                                                                                                                                                                                                                                               |
| 370B  | 34387           | Decal, Instruction Can be used on HM80 with stamped steel recoil starter.                                                                                                                                                                                                                                  |
| 377   | 30547A          | Contact Assy., Breaker                                                                                                                                                                                                                                                                                     |
|       | 30548B          | Condenser                                                                                                                                                                                                                                                                                                  |
| 408   | 35570           | Screen Seal (Can be used on HM80 with stamped steel                                                                                                                                                                                                                                                        |
|       |                 | recoil starter)                                                                                                                                                                                                                                                                                            |
| 409   | 35569           | Spacer (Can be used on HM80 with stamped steel recoil starter)                                                                                                                                                                                                                                             |
|       | 700570          |                                                                                                                                                                                                                                                                                                            |
| 410   | 730573          | Debris Screen Kit (Incl. 360, 370B, 387, 411 &413) (Can be used on HM80 with stamped steel recoil starter)                                                                                                                                                                                                 |
| 411   | 35568           | Debris Screen (Can be used on HM80 with stamped steel recoil starter)                                                                                                                                                                                                                                      |
| 413   | 650907          | Screw, $5/16-18 \times 1-5/8$ " (Can be used on HM80 with stamped steel recoil starter)                                                                                                                                                                                                                    |

| Ref # | Part Number | Qty Description                                                                                                                                               |
|-------|-------------|---------------------------------------------------------------------------------------------------------------------------------------------------------------|
| 425   | 730572      | Starter Muff Kit (Incl. 370J, 426 & 427) (Can be used on HM80 with die cast starter)                                                                          |
| 429   | 650868      | Screw, 8-18 $\times$ 1-1/8" (3 Required) (Use as required) (Refer to Mechanics Handbook for installation instructions).                                       |
| 430   | 611077      | Alternator, Add on (Use as required) (Refer to Mechanics Handbook for installation instructions).                                                             |
| 431   | 590609      | Centering tube (Use with engines equipped with die cast aluminum starter)(Use as required) (Refer to Mechanics Handbook for installation instructions)        |
| 431   | 590610      | Centering tube (Use as required) (Refer to Mechanics Handbook for installation instructions).                                                                 |
| 432   | 611078      | A.C. Lighting Connector (Use as required) (Refer to Mechanics Handbook for installation instructions).                                                        |
| 432   | 611079      | D.C. Charging Connector (Use as required) (Refer to Mechanics Handbook for installation instructions).                                                        |
| 433   | 590611      | Alternator Shaft (4.00") (Use with engines equipped with cast aluminum starter)(Use as required) (Refer to Mechanics Handbook for installation instructions). |
| 433   | 590636      | Alternator Shaft (Use with engines equipped with stamped steel starter)(Use as required) (Refer to Mechanics Handbook for installation instructions).         |