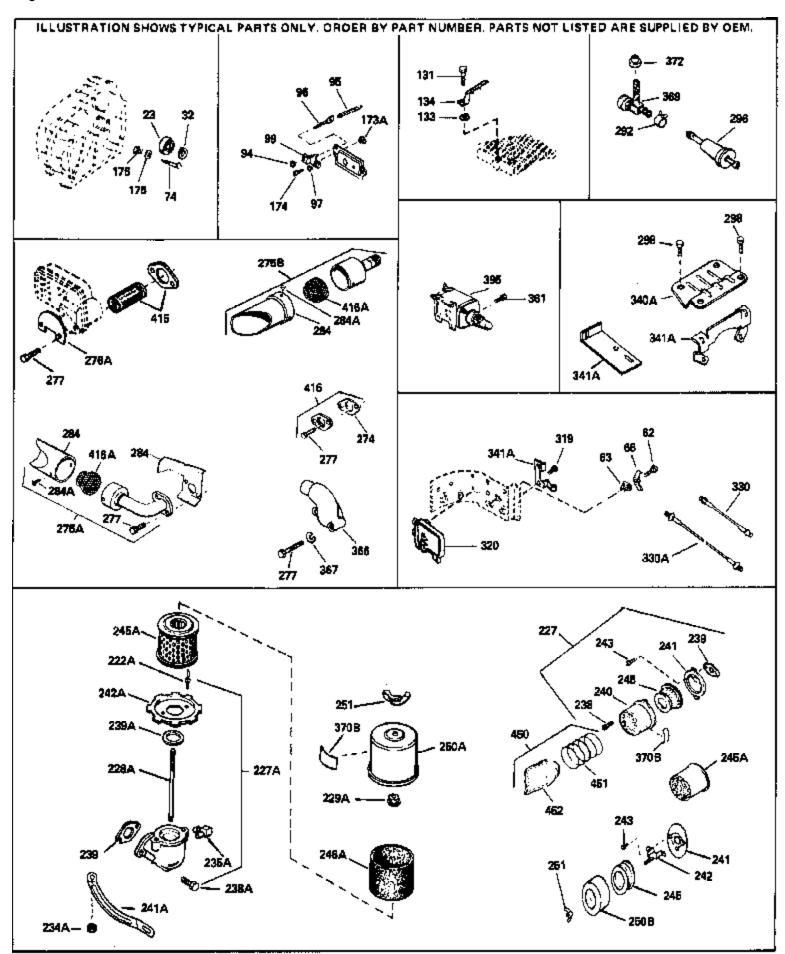

| D-f //              | Deat Ni week en | De la Decembration                                             |
|---------------------|-----------------|----------------------------------------------------------------|
|                     |                 | Oty Description                                                |
|                     | 650760          | Screw, 8-32 x 3/8"                                             |
|                     | 28545           | Grommet, Plastic                                               |
|                     | 31855           | Retainer, Bearing                                              |
| 97                  |                 | Lockwasher, Heavy split, #10 (Buy loc ally)                    |
|                     | 650802          | Screw, 1/4-20 x 5/8" (Use as required )                        |
| 131                 | 650737          | Screw, 1/4-20 x 1/2" (Use as required )                        |
| 131                 | 650738          | Screw, 1/4-20 x 5/8" (Use as required )                        |
| 174                 | 650128          | Screw, 10-24 x 1/2"                                            |
| 174                 | 650597          | Screw, 10-24 x 5/8"                                            |
| 227                 | 730127          | Air Cleaner Ass'y. (Incl.238,239,240,241,243,245 & 370)        |
|                     |                 | (Use as required)                                              |
| 207                 | 700404          | , ,                                                            |
| 221                 | 730164          | Air Cleaner Ass'y. (Incl. 238, 239, 240, 241, 243 & 245) (Use  |
|                     |                 | as required)                                                   |
| 228A                | 650824          | Stud, 1/4-20 x 7.33 (Use as required)                          |
|                     | 650851          | Stud, 1/4-20 x 8.1 (Use as required) (Used with drilled thru   |
| 220/1               | 000001          | elbow)                                                         |
|                     |                 | ,                                                              |
| 245A                | 34700           | Element, Air cleaner                                           |
| 274                 | 35865           | Gasket, Exhaust (Use as required)                              |
| 275B                | 391026          | Muffler (Incl. 284, 284A & 416A) (This spark arresting muffler |
|                     |                 | can be used on any model.)                                     |
| 07EC                | 25024           | Muffler (Optional quiet muffler)                               |
|                     | 35824           | Muffler (Optional quiet muffler)                               |
|                     | 650729          | Screw, 5/16-18 x 3-3/16"                                       |
|                     | 650696          | Screw, 5/16-18x2-3/4" (Used with 276A)                         |
|                     | 26460           | Clamp, Fuel line (Use as required)                             |
|                     | 650665          | Screw, 1/4-15 x 7/8"                                           |
|                     | 35857           | Valve, Fuel shut-off                                           |
| 370J                | 34870           | Decal, Instruction Can be used on HM80 with diecast starter.   |
| 370B                | 34387           | Decal, Instruction Can be used on HM80 with stamped steel      |
|                     |                 | recoil starter.                                                |
| 205                 | 33329D          | Starter Motor Kit (110-120 Volt) This 110-120 volt starter     |
| 393                 | 33329D          | ,                                                              |
|                     |                 | motor kit may have been added to this engine. It can be        |
|                     |                 | added only if cylinder hasdrilled and tapped starter mounting  |
|                     |                 | bosses and a ring gear flywheel. Refer to service number       |
|                     |                 | stamped on end cap of motor, or on decal for identification.   |
|                     |                 | Ref                                                            |
| <b>4</b> ∩ <b>8</b> | 35570           | Screen Seal (Can be used on HM80 with stamped steel            |
| 100                 | 00070           | recoil starter)                                                |
|                     |                 | ,                                                              |
| 409                 | 35569           | Spacer (Can be used on HM80 with stamped steel recoil          |
|                     |                 | starter)                                                       |
| 410                 | 730573          | Debris Screen Kit (Incl. 360, 370B, 387, 411 &413) (Can be     |
| 410                 | 130313          | used on HM80 with stamped steel recoil starter)                |
|                     |                 | used on Hivioo with starriped steel recoil starter)            |
| 411                 | 35568           | Debris Screen (Can be used on HM80 with stamped steel          |
|                     |                 | recoil starter)                                                |
| 440                 | 650007          | ,                                                              |
| 413                 | 650907          | Screw, 5/16-18 x 1-5/8" (Can be used on HM80 with              |
|                     |                 | stamped steel recoil starter)                                  |
| 415                 | 730130          | Exh.Adapter Kit (Incl.274,277)(Use as req.)                    |
|                     | 730572          | Starter Muff Kit (Incl. 370J, 426 & 427) (Can be used on       |
| .20                 |                 | HM80 with die cast starter)                                    |
|                     |                 | •                                                              |
| 429                 | 650868          | Screw, 8-18 x 1-1/8" (3 Required) (Use as required) (Refer to  |
|                     |                 | Mechanics Handbook for installation instructions).             |