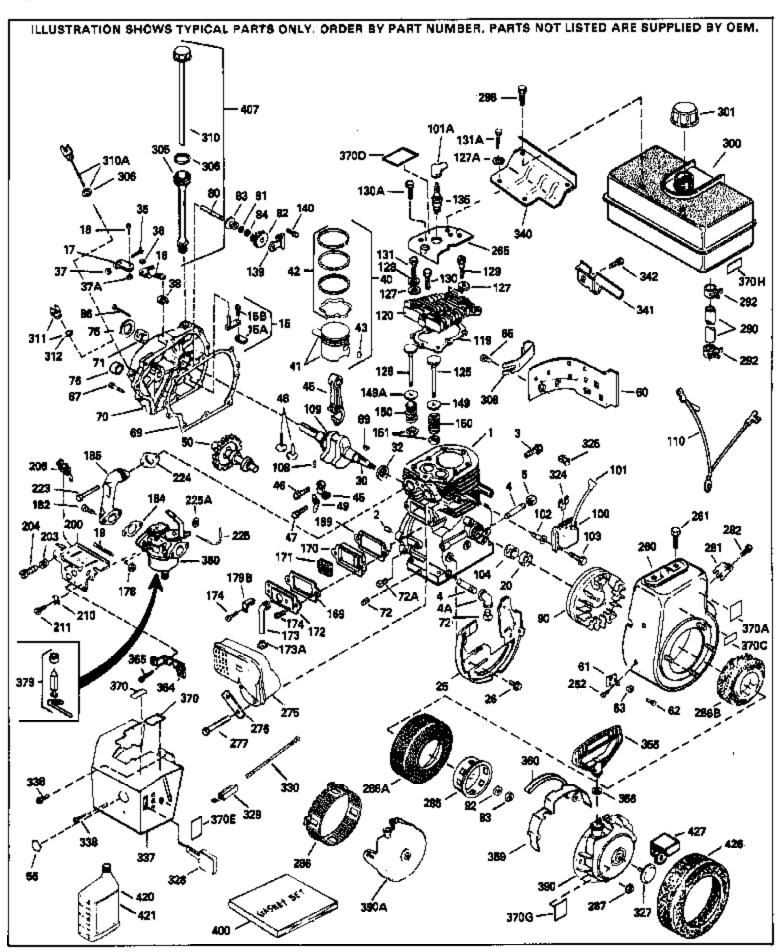

|     | Part Number Qty |                                              |
|-----|-----------------|----------------------------------------------|
|     | 34348B          | Cylinder (Incl.2,20,72,72A) (3-1/8" B ore)   |
| 2   | 27652           | Pin, Dowel                                   |
| 15B | 650494          | Screw, 6-40 x 5/16"                          |
| 15A | 30700           | Yoke, Governor                               |
| 15  | 30699C          | Rod Assy., Governor (Incl. 15A & 15B)        |
| 16  | 33454           | Governor Lever Assy.                         |
|     | 29916           | Clamp, Governor lever                        |
|     | 650548          | Screw, 8-32 x 5/16"                          |
|     | 33374           | Spring, Governor extension                   |
|     | 32630           | Seal, Oil                                    |
|     | 35256A          | Baffle, Blower housing                       |
|     | 650561          | Screw, 1/4-20 x 5/8"                         |
|     | 33719B          | Crankshaft (Incl. 108 & 109)                 |
|     | 29826           | Screw, 10-32 x 3/4"                          |
|     | 29918           | Lockwasher, # 8 E.T.                         |
|     | 29216           | Nut & Lockwasher, 10-32 "Keps"               |
|     | 30322           |                                              |
|     |                 | Locknut, Hex "Keps", 8-32                    |
|     | 29642           | Ring, Retaining                              |
|     | 34552           | Piston, Pin & Ring Set (Std.) (3-1/8")       |
|     | 34553           | Piston, Pin & Ring Set (.010" OS)            |
|     | 34554           | Piston, Pin & Ring Set (.020" OS)            |
|     | 34329A          | Piston & Pin Ass'y.(Std)(Incl.43)(3-1 /8")   |
|     | 34330A          | Piston & Pin Ass'y. (.010" OS)(Incl. 43)     |
|     | 34331A          | Piston & Pin Ass'y. (.020" OS)(Incl. 43)     |
|     | 34332           | Ring Set (Std.) (3-1/8" Bore)                |
|     | 34333           | Ring Set (.010" OS)                          |
| 42  | 34334           | Ring Set (.020" OS)                          |
| 43  | 27888           | Ring, Piston pin retaining                   |
| 45  | 32591C          | Rod Assy., Connecting (Incl. 49)             |
| 47  | 650662C         | Bolt, Connecting rod (2 pieces)              |
| 48  | 34034           | Lifter, Valve                                |
| 49  | 34242           | Dipper, Oil                                  |
|     | 34143           | Camshaft (MCR)                               |
|     | 33273A          | Extension, Blower housing                    |
|     | 34126           | Bracket, Grommet mounting                    |
|     | 650760          | Screw, 8-32 x 3/8"                           |
|     | 28545           | Grommet, Plastic                             |
|     | 650128          | Screw, 10-24 x 1/2"                          |
|     | 35262           | * Gasket, Cylinder cover                     |
|     | 33367B          | Cylinder Cover (Incl. 71, 75, 80, 311 & 312) |
|     | 33368           | Bushing, Crankshaft                          |
|     | 27642           | Plug, Oil drain                              |
|     | 31950           | Seal, Oil                                    |
|     | 31845           | Shaft, Mechanical governor                   |
|     | 30590A          | •                                            |
|     |                 | Washer, Flat                                 |
|     | 30591           | Gear Assy., Governor (Incl. 81)              |
|     | 30588A          | Spool, Governor                              |
|     | 29193           | Ring, Retaining                              |
|     | 650833          | Screw, 1/4-20 x 1-3/16"                      |
|     | 650832          | Screw, 1/4-20 x 1-11/16"                     |
|     | 32589           | Key, Flywheel                                |
|     | 650815          | Washer, Belleville                           |
|     | 8116            | Nut, Hex (1/2-20)                            |
|     | 610118          | Cover, Spark plug (Use as required)          |
|     | 650489          | Screw, 1/4-20 x 5/8"                         |
|     | 29783           | Pin, Crankshaft gear                         |
|     | 33245           | Gear, Crankshaft                             |
| 110 | 610609          | Ground Wire                                  |
|     |                 |                                              |

|      | Part Number | Qty | Description                                                  |
|------|-------------|-----|--------------------------------------------------------------|
|      | 34041A      |     | * Gasket, Head                                               |
|      | 34030A      |     | Head, Cylinder                                               |
|      | 27878A      |     | Exhaust Valve (Std.) (Incl. 151)                             |
| 125  | 27880A      |     | Exhaust Valve (1/32" OS) (Incl. 151)                         |
| 126  | 34035       |     | Intake Valve (Std.) (Incl. 151)                              |
| 126  | 34036       |     | Intake Valve (1/32" OS) (Incl. 151)                          |
| 127  | 650691      |     | Washer (Use as req., but not w/6021A screw)                  |
|      | 26073       |     | Washer, Flat (Use as required)                               |
|      | 650570      |     | Washer, Flat (Use as required)                               |
|      | 650690      |     | Washer, Belleville                                           |
|      | 650727      |     | Screw, 5/16-18 x 1-3/4" (Use as requi red)                   |
|      | 650694A     |     | Screw, 5/16-18 x 2" (Use as required)                        |
|      | 6021A       |     | Screw, 5/16-18 x 1-1/2" (Use as required, but do notuse with |
| 150A | 0021A       |     | 650691 washer)                                               |
| 131A | 650713      |     | Screw, 5/16-18 x 5/8" (Use as require d)                     |
|      | 792028      |     | Screw, 5/16-18 x 7/8" (Use as require d)                     |
|      | 650802      |     | Screw, 1/4-20 x 5/8" (Use as required )                      |
|      | 650737      |     | Screw, 1/4-20 x 1/2" (Use as required )                      |
|      | 650738      |     |                                                              |
|      |             |     | Screw, 1/4-20 x 5/8" (Use as required )                      |
|      | 33636       |     | Resistor Spark Plug (RJ17LM)                                 |
|      | 33369       |     | Bracket, Governor gear                                       |
|      | 650836      |     | Screw, 10-24 x 1/2"                                          |
|      | 27882       |     | Cap, Upper valve spring                                      |
|      | 27882       |     | Cap, Upper valve spring                                      |
|      | 27881       |     | Spring, Valve                                                |
| 151  | 32581       |     | Cap, Lower valve spring                                      |
| 169  | 27896A      |     | * Gasket, Breather cover                                     |
| 170  | 28423       |     | Body, Breather                                               |
| 171  | 28424       |     | Element, Breather                                            |
| 172  | 28425       |     | Cover, Valve spring                                          |
|      | 35350       |     | Tube, Breather                                               |
|      | 650128      |     | Screw, 10-24 x 1/2"                                          |
|      | 650597      |     | Screw, 10-24 x 5/8"                                          |
|      | 29752       |     | Nut & Lockwasher, 1/4-28                                     |
|      | 30593       |     | Clip, Primer line (Use as required)                          |
|      | 30088A      |     | Screw, 1/4-28 x 1"                                           |
|      | 33263       |     | * Gasket, Carburetor                                         |
|      | 33877       |     |                                                              |
|      |             |     | Pipe, Intake                                                 |
|      | 33461A      |     | Control Bracket (Incl. 19, 19A, 203 & 204)                   |
|      | 31342       |     | Spring, Compression                                          |
|      | 650549      |     | Screw, 5-40 x 7/16"                                          |
|      | 610973      |     | Terminal Assy. (Use as required)                             |
|      | 27793       |     | Clip, Conduit                                                |
|      | 28942       |     | Screw, 10-32 x 3/8"                                          |
|      | 650378      |     | Screw, Torx T-30, 5/16-18 x 1-1/8 "                          |
| 224  | 27915A      |     | * Gasket, Intake pipe                                        |
| 260  | 34145       |     | Blower Housing (For electric starter)                        |
| 261  | 650788      |     | Screw, 5/16-18 x 3/4" (Use as require d)                     |
| 262  | 29747B      |     | Screw, 5/16-24 x 21/32"                                      |
|      | 33272B      |     | Cover, Cylinder head                                         |
|      | 33280A      |     | Muffler                                                      |
|      | 35824       |     | Muffler (Optional quiet muffler)                             |
|      | 31588       |     | Plate, Muffler locking                                       |
|      | 650696      |     | Screw, 5/16-18x2-3/4" (Used with 276A)                       |
|      | 650729      |     | Screw, 5/16-18 x 3-3/16"                                     |
|      | 33013       |     | Cover, Starter bubble                                        |
|      | 650760      |     | Screw, 8-32 x 3/8"                                           |
| 202  | 000700      |     | OGEVV, O-OZ A O/O                                            |

| Ref #                                                                                                         | Part Number                                                                                                      | Qty Description                                                                                                                                                                                                                                                                                                                                                                                                                                                                                                                                                                                      |
|---------------------------------------------------------------------------------------------------------------|------------------------------------------------------------------------------------------------------------------|------------------------------------------------------------------------------------------------------------------------------------------------------------------------------------------------------------------------------------------------------------------------------------------------------------------------------------------------------------------------------------------------------------------------------------------------------------------------------------------------------------------------------------------------------------------------------------------------------|
| 286B<br>287<br>290<br>290<br>290<br>292<br>298<br>300                                                         | 33662<br>29752<br>29774<br>30705<br>30962<br>26460<br>650665<br>34156A                                           | Hub & Screen Assy., Starter Nut & Lockwasher, 1/4-28 Fuel Line (Braided 8-1/4")(21 cm)(As req.) Fuel Line (Braided 16")(41 cm)(Use as req.) Fuel Line (Braided 32")(81 cm)(Use as req.) Clamp, Fuel line (Use as required) Screw, 1/4-15 x 7/8" Fuel Tank (Incl. 292 & 301) NOTE: These tanks were builtwith different size fuel inlet openings. Tanks with the 1-3/16" I.D. opening use fuel cap 34210. Tanks with the 1-1/2" I.D. opening use fuel cap 35355. Fuel Cap (White Plastic)(Std)(1-1/2" I.D.)                                                                                           |
| 301                                                                                                           | 33032<br>34210                                                                                                   | Fuel Cap (Red Plastic) (Spurt Resistant, Low Profile) (1-3/16" I.D.)  Fuel Cap (Red Plastic) (Spurt Resistant, High Profile)                                                                                                                                                                                                                                                                                                                                                                                                                                                                         |
|                                                                                                               |                                                                                                                  | (1-3/16" I.D)                                                                                                                                                                                                                                                                                                                                                                                                                                                                                                                                                                                        |
| 306<br>310<br>325<br>325<br>336<br>337<br>338<br>340<br>341<br>342<br>359<br>360<br>364<br>365<br>370J<br>379 | 35355 29673 31297 29443 34246 650765 34140 28942 34154 34155 650561 34141 32576 33377 650767 34870 631021 632111 | Fuel Cap (Red plastic) (1-1/2" I.D.)  * Gasket, Oil fill  Dipstick (Incl. 306)  Clip, Fuel line (Use as required)  Clip, Ground wire (Use as required)  Screw, 10-32 x 1/2"  Cover, Carburetor  Screw, 10-32 x 3/8"  Plate, Fuel tank mounting  Bracket, Fuel tank mounting  Screw, 1/4-20 x 5/8"  Guard, Starter  Seal, Snow guard  Bracket, Carburetor cover mounting  Screw, 8-32 x 27/64"  Decal, Instruction Can be used on HM80 with diecast starter. Inlet Needle, Seat & Clip Assy.  Carburetor (Incl. 184) (Refer to Division 5, Section A, page 170 for breakdown or Fiche18A-1, Grid F-1) |
| 390                                                                                                           | 590479                                                                                                           | Rewind Starter (Refer to Division 5, Section C, page 30 for breakdown or Fiche 18A-1, Grid G-5)                                                                                                                                                                                                                                                                                                                                                                                                                                                                                                      |
|                                                                                                               | 33279G<br>35570                                                                                                  | Gasket Set (Incl. items marked*) Screen Seal (Can be used on HM80 with stamped steel recoil starter)                                                                                                                                                                                                                                                                                                                                                                                                                                                                                                 |
| 409                                                                                                           | 35569                                                                                                            | Spacer (Can be used on HM80 with stamped steel recoil starter)                                                                                                                                                                                                                                                                                                                                                                                                                                                                                                                                       |
| 410                                                                                                           | 730573                                                                                                           | Debris Screen Kit (Incl. 360, 370B, 387, 411 &413) (Can be used on HM80 with stamped steel recoil starter)                                                                                                                                                                                                                                                                                                                                                                                                                                                                                           |
| 411                                                                                                           | 35568                                                                                                            | Debris Screen (Can be used on HM80 with stamped steel recoil starter)                                                                                                                                                                                                                                                                                                                                                                                                                                                                                                                                |
| 413                                                                                                           | 650907                                                                                                           | Screw, 5/16-18 x 1-5/8" (Can be used on HM80 with stamped steel recoil starter)                                                                                                                                                                                                                                                                                                                                                                                                                                                                                                                      |
| 421                                                                                                           | 730225<br>730226<br>730572                                                                                       | SAE 30, 4-Cycle Engine Oil (Quart) SAE 5W30, 4-Cycle Engine Oil (Quart) Starter Muff Kit (Incl. 370J, 426 & 427) (Can be used on HM80 with die cast starter)                                                                                                                                                                                                                                                                                                                                                                                                                                         |