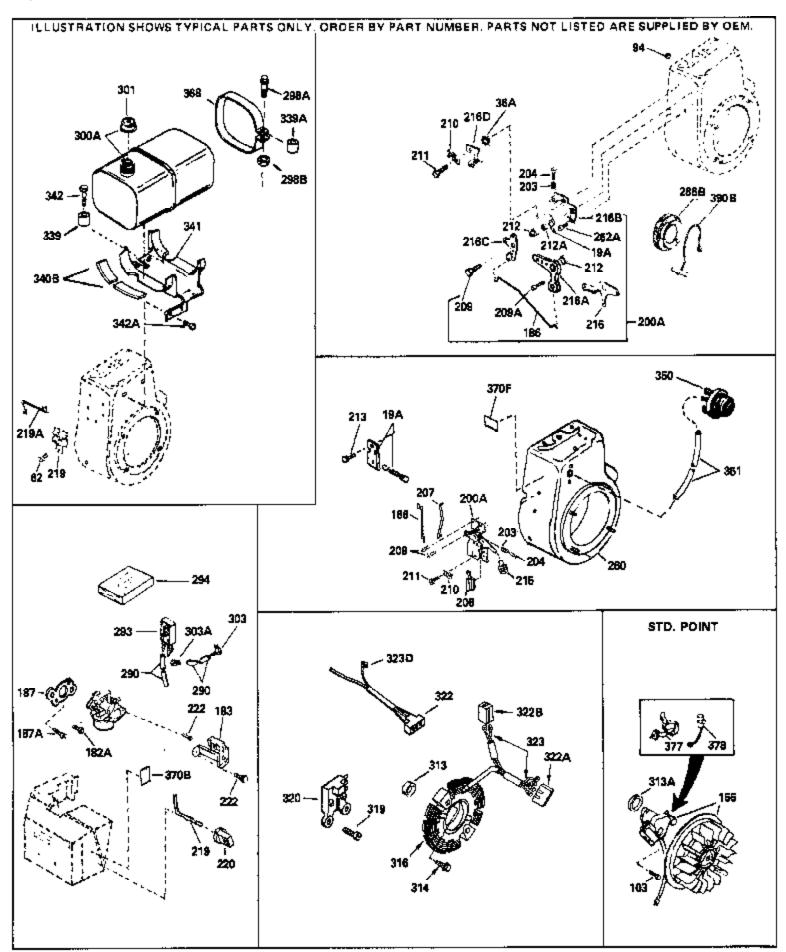

| Def # | Dout Ni week ou | Dt. Description                                                                                                                                                                                                                                                                                            |
|-------|-----------------|------------------------------------------------------------------------------------------------------------------------------------------------------------------------------------------------------------------------------------------------------------------------------------------------------------|
|       |                 | Qty Description                                                                                                                                                                                                                                                                                            |
|       | 650760          | Screw, 8-32 x 3/8"                                                                                                                                                                                                                                                                                         |
|       | 650489          | Screw, 1/4-20 x 5/8"  Magneta (vyking geografica 440 yeak eta ataa) NOTE: The                                                                                                                                                                                                                              |
| 156   | 610848          | Magneto (w/ring gear for 110 volt sta rter) NOTE: The complete magneto is not available as an assembly. The magneto number is shown for reference purposes only. Order component parts individually, as shown in parts list. (Refer to Division 5, Section B, page 28 for breakdown or Fiche 18A-1, Grid G |
| 183   | 34587           | Bracket, Choke                                                                                                                                                                                                                                                                                             |
|       | 33371           | Link, Governor                                                                                                                                                                                                                                                                                             |
| 203   | 31342           | Spring, Compression                                                                                                                                                                                                                                                                                        |
| 204   | 650549          | Screw, 5-40 x 7/16"                                                                                                                                                                                                                                                                                        |
| 206   | 610973          | Terminal Assy. (Use as required)                                                                                                                                                                                                                                                                           |
| 207   | 33878           | Link, Governor-to-throttle                                                                                                                                                                                                                                                                                 |
| 210   | 27793           | Clip, Conduit                                                                                                                                                                                                                                                                                              |
| 211   | 28942           | Screw, 10-32 x 3/8"                                                                                                                                                                                                                                                                                        |
|       | 34586           | Rod, Choke                                                                                                                                                                                                                                                                                                 |
|       | 35438           | Knob, Control                                                                                                                                                                                                                                                                                              |
|       | 28820           | Screw, 10-32 x 1/2"                                                                                                                                                                                                                                                                                        |
|       | 34145           | Blower Housing (For electric starter)                                                                                                                                                                                                                                                                      |
|       | 35824           | Muffler (Optional quiet muffler)                                                                                                                                                                                                                                                                           |
|       | 650696<br>33662 | Screw, 5/16-18x2-3/4" (Used with 276A)                                                                                                                                                                                                                                                                     |
|       | 29774           | Hub & Screen Assy., Starter Fuel Line (Braided 8-1/4")(21 cm)(As req.)                                                                                                                                                                                                                                     |
|       | 30705           | Fuel Line (Braided 0-1/4-)(21 cm)(Use as req.)                                                                                                                                                                                                                                                             |
|       | 30962           | Fuel Line (Braided 32")(81 cm)(Use as req.)                                                                                                                                                                                                                                                                |
|       | 410144B         | Fuel Cap (White Plastic)(Std)(1-1/2" I.D.)                                                                                                                                                                                                                                                                 |
|       | 33032           | Fuel Cap (Red Plastic) (Spurt Resistant, Low Profile) (1-3/16"                                                                                                                                                                                                                                             |
|       |                 | I.D.)                                                                                                                                                                                                                                                                                                      |
| 301   | 34210           | Fuel Cap (Red Plastic) (Spurt Resistant, High Profile)                                                                                                                                                                                                                                                     |
|       |                 | (1-3/16" I.D)                                                                                                                                                                                                                                                                                              |
| 301   | 35355           | Fuel Cap (Red plastic) (1-1/2" I.D.)                                                                                                                                                                                                                                                                       |
|       | 33876           | Gasket, Stator                                                                                                                                                                                                                                                                                             |
|       | 35038           | Spacer, Tank                                                                                                                                                                                                                                                                                               |
|       | 34155           | Bracket, Fuel tank mounting                                                                                                                                                                                                                                                                                |
|       | 650561          | Screw, 1/4-20 x 5/8"                                                                                                                                                                                                                                                                                       |
|       | 570629A         | Primer Assy.                                                                                                                                                                                                                                                                                               |
|       | 32180C          | Primer Line                                                                                                                                                                                                                                                                                                |
|       | 34870           | Decal, Instruction Can be used on HM80 with diecast starter.                                                                                                                                                                                                                                               |
| 370B  | 34387           | Decal, Instruction Can be used on HM80 with stamped steel recoil starter.                                                                                                                                                                                                                                  |
| 377   | 30547A          | Contact Assy., Breaker                                                                                                                                                                                                                                                                                     |
| 378   | 30548B          | Condenser                                                                                                                                                                                                                                                                                                  |
| 408   | 35570           | Screen Seal (Can be used on HM80 with stamped steel                                                                                                                                                                                                                                                        |
|       |                 | recoil starter)                                                                                                                                                                                                                                                                                            |
| 409   | 35569           | Spacer (Can be used on HM80 with stamped steel recoil starter)                                                                                                                                                                                                                                             |
| 410   | 730573          | Debris Screen Kit (Incl. 360, 370B, 387, 411 &413) (Can be                                                                                                                                                                                                                                                 |
| 410   | 730373          | used on HM80 with stamped steel recoil starter)                                                                                                                                                                                                                                                            |
| 411   | 35568           | Debris Screen (Can be used on HM80 with stamped steel recoil starter)                                                                                                                                                                                                                                      |
| 413   | 650907          | Screw, 5/16-18 x 1-5/8" (Can be used on HM80 with stamped steel recoil starter)                                                                                                                                                                                                                            |