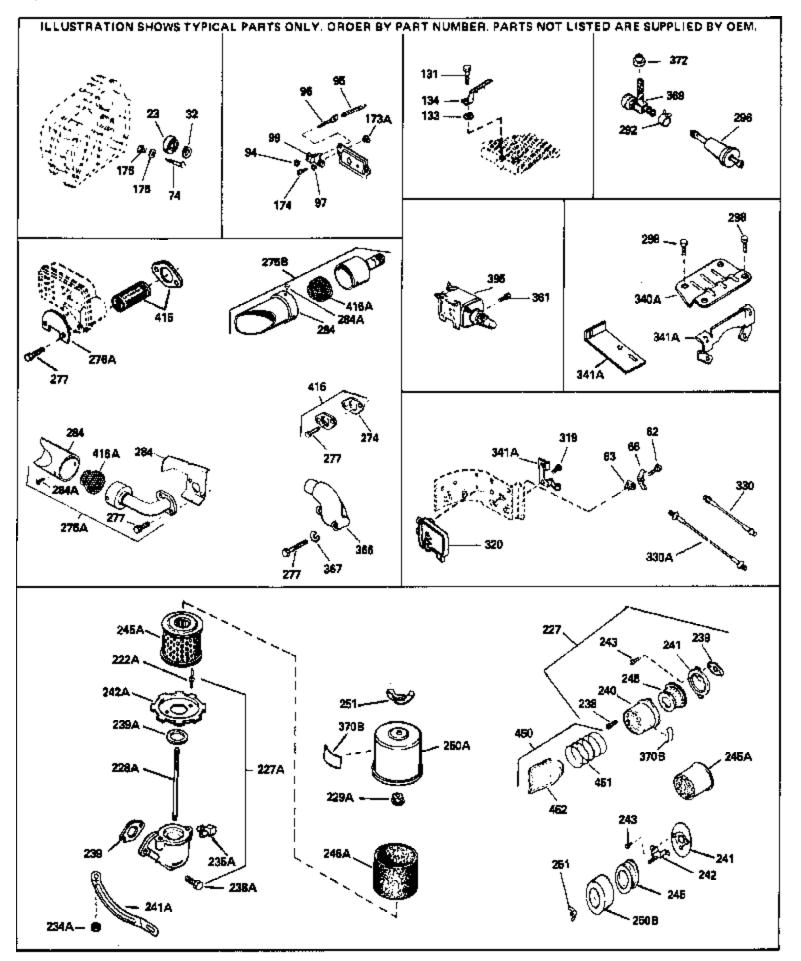

|      |         | / Description                                                  |
|------|---------|----------------------------------------------------------------|
| 62   | 650760  | Screw, 8-32 x 3/8"                                             |
| 63   | 28545   | Grommet, Plastic                                               |
|      | 31855   | Retainer, Bearing                                              |
|      | 31000   |                                                                |
| 97   |         | Lockwasher, Heavy split, #10 (Buy loc ally)                    |
| 131  | 650802  | Screw, 1/4-20 x 5/8" (Use as required )                        |
| 131  | 650737  | Screw, 1/4-20 x 1/2" (Use as required )                        |
|      | 650738  | Screw, 1/4-20 x 5/8" (Use as required )                        |
|      |         |                                                                |
|      | 650128  | Screw, 10-24 x 1/2"                                            |
| 174  | 650597  | Screw, 10-24 x 5/8"                                            |
| 227  | 730127  | Air Cleaner Ass'y. (Incl.238,239,240,241,243,245 & 370)        |
|      |         | (Use as required)                                              |
|      |         |                                                                |
| 227  | 730164  | Air Cleaner Ass'y. (Incl. 238, 239, 240, 241, 243 & 245) (Use  |
|      |         | as required)                                                   |
|      |         | as required)                                                   |
| 228A | 650824  | Stud, 1/4-20 x 7.33 (Use as required)                          |
|      | 650851  | Stud, 1/4-20 x 8.1 (Use as required) (Used with drilled thru   |
| ZZðA | 1 COUCO |                                                                |
|      |         | elbow)                                                         |
| 0454 | 24700   | Floment Air closer                                             |
|      | 34700   | Element, Air cleaner                                           |
| 274  | 35865   | Gasket, Exhaust (Use as required)                              |
| 275B | 391026  | Muffler (Incl. 284, 284A & 416A) (This spark arresting muffler |
|      |         | can be used on any model.)                                     |
|      |         | can be used on any model.                                      |
| 275C | 35824   | Muffler (Optional quiet muffler)                               |
|      | 650729  | Screw, 5/16-18 x 3-3/16"                                       |
|      |         |                                                                |
|      | 650696  | Screw, 5/16-18x2-3/4" (Used with 276A )                        |
| 292  | 26460   | Clamp, Fuel line (Use as required)                             |
| 298  | 650665  | Screw, 1/4-15 x 7/8"                                           |
|      |         |                                                                |
|      | 35857   | Valve, Fuel shut-off                                           |
|      | 34870   | Decal, Instruction Can be used on HM80 with diecast starter.   |
| 370B | 34387   | Decal, Instruction Can be used on HM80 with stamped steel      |
|      |         | recoil starter.                                                |
|      |         |                                                                |
| 395  | 33329D  | Starter Motor Kit (110-120 Volt) This 110-120 volt starter     |
|      |         | motor kit may have been added to this engine. It can be        |
|      |         |                                                                |
|      |         | added only if cylinder hasdrilled and tapped starter mounting  |
|      |         | bosses and a ring gear flywheel. Refer to service number       |
|      |         | stamped on end cap of motor, or on decal for identification.   |
|      |         | Ref                                                            |
|      |         |                                                                |
| 408  | 35570   | Screen Seal (Can be used on HM80 with stamped steel            |
|      |         | recoil starter)                                                |
|      |         |                                                                |
| 409  | 35569   | Spacer (Can be used on HM80 with stamped steel recoil          |
| 100  |         |                                                                |
|      |         | starter)                                                       |
| 410  | 730573  | Debris Screen Kit (Incl. 360, 370B, 387, 411 &413) (Can be     |
| 410  | 130313  |                                                                |
|      |         | used on HM80 with stamped steel recoil starter)                |
| 111  | 35568   | Debric Screen (Can be used on UM90 with stamped steel          |
| 411  | 30300   | Debris Screen (Can be used on HM80 with stamped steel          |
|      |         | recoil starter)                                                |
| 440  | 660007  | Porous E/16 10 x 1 E/01/ (Con be used as LIN 100 with          |
| 413  | 650907  | Screw, 5/16-18 x 1-5/8" (Can be used on HM80 with              |
|      |         | stamped steel recoil starter)                                  |
| - /  |         | · ,                                                            |
|      | 730130  | Exh.Adapter Kit (Incl.274,277)(Use as req.)                    |
| 425  | 730572  | Starter Muff Kit (Incl. 370J, 426 & 4 27) (Can be used on      |
| 0    |         | HM80 with die cast starter)                                    |
|      |         | I INIOU WILLI UIE VASI SIALIEL                                 |
| 429  | 650868  | Screw, 8-18 x 1-1/8" (3 Required) (Use as required) (Refer to  |
| -120 |         |                                                                |
|      |         | Mechanics Handbook for installation instructions).             |
|      |         |                                                                |