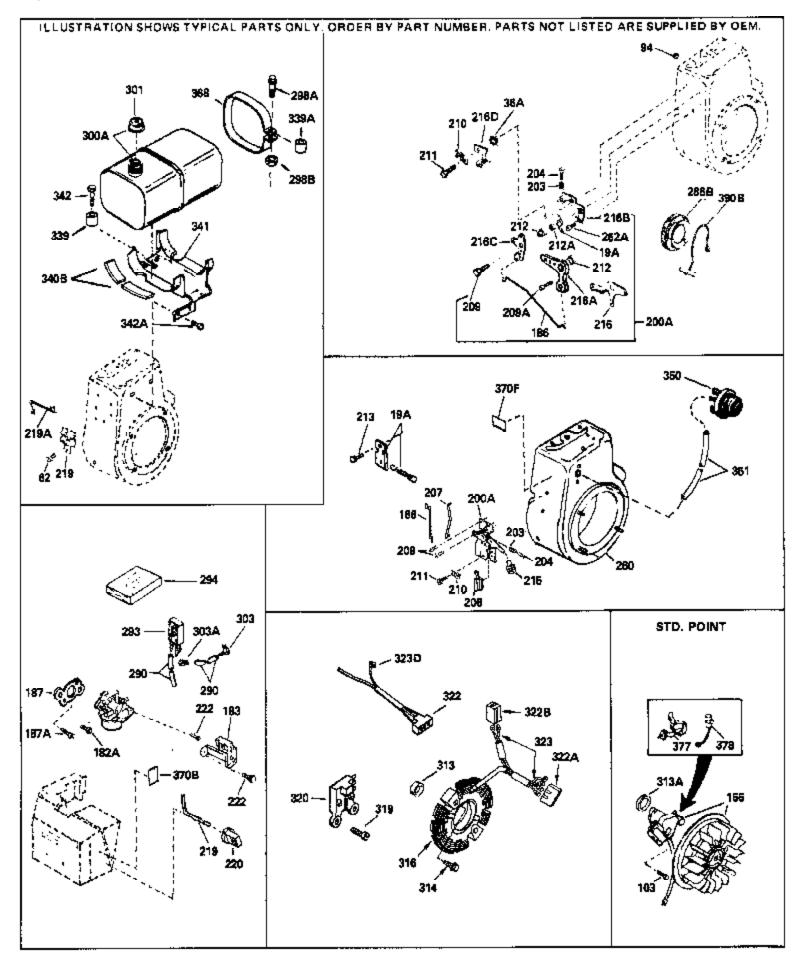

|      |         | Description                                                                                                                                                                                                                                                                                               |
|------|---------|-----------------------------------------------------------------------------------------------------------------------------------------------------------------------------------------------------------------------------------------------------------------------------------------------------------|
|      | 650760  | Screw, 8-32 x 3/8"                                                                                                                                                                                                                                                                                        |
| 103  | 650489  | Screw, 1/4-20 x 5/8"                                                                                                                                                                                                                                                                                      |
| 156  | 610848  | Magneto (w/ring gear for 110 volt starter) NOTE: The complete magneto is not available as an assembly. The magneto number is shown for reference purposes only. Order component parts individually, as shown in parts list. (Refer to Division 5, Section B, page 28 for breakdown or Fiche 18A-1, Grid G |
| 183  | 34587   | Bracket, Choke                                                                                                                                                                                                                                                                                            |
|      | 34667   | Link, Governor                                                                                                                                                                                                                                                                                            |
|      | 34677   | Control Bracket (Incl.19,19A,203,204, 206,209)                                                                                                                                                                                                                                                            |
|      | 31342   | Spring, Compression                                                                                                                                                                                                                                                                                       |
|      | 650549  | Screw, 5-40 x 7/16"                                                                                                                                                                                                                                                                                       |
|      | 610973  | Terminal Assy. (Use as required)                                                                                                                                                                                                                                                                          |
|      | 33878   | Link, Governor-to-throttle                                                                                                                                                                                                                                                                                |
|      | 650821  | Screw, 10-32 x 1/2"                                                                                                                                                                                                                                                                                       |
|      | 32410   | Knob, Control                                                                                                                                                                                                                                                                                             |
|      | 34586   | Rod, Choke                                                                                                                                                                                                                                                                                                |
| 220  | 35438   | Knob, Control                                                                                                                                                                                                                                                                                             |
|      | 28820   | Screw, 10-32 x 1/2"                                                                                                                                                                                                                                                                                       |
| 260  | 34145   | Blower Housing (For electric starter)                                                                                                                                                                                                                                                                     |
| 275C | 35824   | Muffler (Optional quiet muffler)                                                                                                                                                                                                                                                                          |
| 277A | 650696  | Screw, 5/16-18x2-3/4" (Used with 276A)                                                                                                                                                                                                                                                                    |
| 286B | 33662   | Hub & Screen Assy., Starter                                                                                                                                                                                                                                                                               |
| 290  | 29774   | Fuel Line (Braided 8-1/4")(21 cm)(As req.)                                                                                                                                                                                                                                                                |
| 290  | 30705   | Fuel Line (Braided 16")(41 cm)(Use as req.)                                                                                                                                                                                                                                                               |
| 290  | 30962   | Fuel Line (Braided 32")(81 cm)(Use as req.)                                                                                                                                                                                                                                                               |
| 301  | 410144B | Fuel Cap (White Plastic)(Std)(1-1/2" I.D.)                                                                                                                                                                                                                                                                |
| 301  | 33032   | Fuel Cap (Red Plastic) (Spurt Resistant, Low Profile) (1-3/16<br>I.D.)                                                                                                                                                                                                                                    |
| 301  | 34210   | Fuel Cap (Red Plastic) (Spurt Resistant, High Profile)<br>(1-3/16" I.D)                                                                                                                                                                                                                                   |
| 301  | 35355   | Fuel Cap (Red plastic) (1-1/2" I.D.)                                                                                                                                                                                                                                                                      |
| 313A | 33876   | Gasket, Stator                                                                                                                                                                                                                                                                                            |
| 339  | 35038   | Spacer, Tank                                                                                                                                                                                                                                                                                              |
| 341  | 34155   | Bracket, Fuel tank mounting                                                                                                                                                                                                                                                                               |
| 342  | 650561  | Screw, 1/4-20 x 5/8"                                                                                                                                                                                                                                                                                      |
| 350  | 570629A | Primer Assy.                                                                                                                                                                                                                                                                                              |
|      | 32180C  | Primer Line                                                                                                                                                                                                                                                                                               |
| 370B | 34387   | Decal, Instruction Can be used on HM80 with stamped steel recoil starter.                                                                                                                                                                                                                                 |
| 370J | 34870   | Decal, Instruction Can be used on HM80 with diecast starter                                                                                                                                                                                                                                               |
|      | 30547A  | Contact Assy., Breaker                                                                                                                                                                                                                                                                                    |
|      | 30548B  | Condenser                                                                                                                                                                                                                                                                                                 |
| 408  | 35570   | Screen Seal (Can be used on HM80 with stamped steel recoil starter)                                                                                                                                                                                                                                       |
| 409  | 35569   | Spacer (Can be used on HM80 with stamped steel recoil starter)                                                                                                                                                                                                                                            |
| 410  | 730573  | Debris Screen Kit (Incl. 360, 370B, 387, 411 &413) (Can be used on HM80 with stamped steel recoil starter)                                                                                                                                                                                                |
| 411  | 35568   | Debris Screen (Can be used on HM80 with stamped steel recoil starter)                                                                                                                                                                                                                                     |