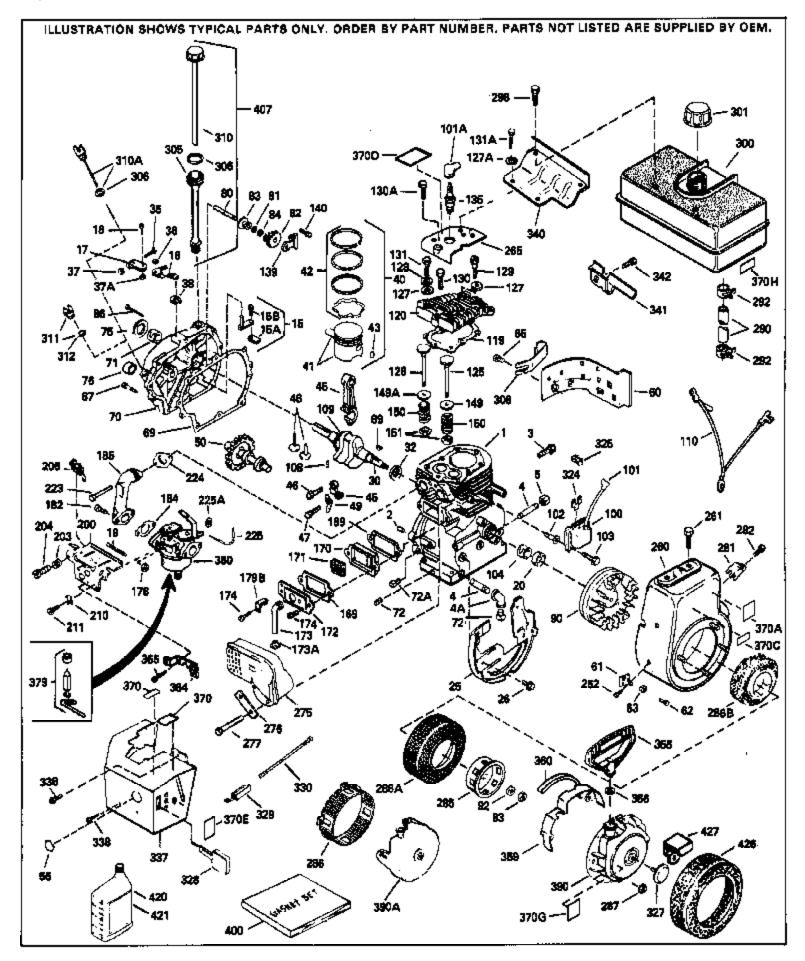

|            | Part Number Qty          | Description                                                      |
|------------|--------------------------|------------------------------------------------------------------|
| 1          | 34348B                   | Cylinder (Incl.2,20,72,72A) (3-1/8" B ore)                       |
| 2          | 27652                    | Pin, Dowel                                                       |
| 3          | 650820                   | Screw, 1/4-20 x 1/2"                                             |
|            | 650494                   | Screw, 6-40 x 5/16"                                              |
|            | 30700                    | Yoke, Governor                                                   |
|            | 30699C                   | Rod Assy., Governor (Incl. 15A & 15B)                            |
|            | 33454                    | Governor Lever Assy.                                             |
|            |                          |                                                                  |
|            | 29916                    | Clamp, Governor lever                                            |
|            | 650548                   | Screw, 8-32 x 5/16"                                              |
|            | 34663                    | Spring, Speed control                                            |
| 20         | 32630                    | Seal, Oil                                                        |
| 25         | 35256A                   | Baffle, Blower housing                                           |
| 26         | 650561                   | Screw, 1/4-20 x 5/8"                                             |
|            | 33719B                   | Crankshaft (Incl. 108 & 109)                                     |
|            | 29826                    | Screw, 10-32 x 3/4"                                              |
|            | 29918                    | Lockwasher, # 8 E.T.                                             |
|            | 29216                    |                                                                  |
|            |                          | Nut & Lockwasher, 10-32 "Keps"                                   |
|            | 30322                    | Locknut, Hex "Keps", 8-32                                        |
|            | 29642                    | Ring, Retaining                                                  |
|            | 34552                    | Piston, Pin & Ring Set (Std.) (3-1/8")                           |
| 40         | 34553                    | Piston, Pin & Ring Set (.010" OS)                                |
| 40         | 34554                    | Piston, Pin & Ring Set (.020" OS)                                |
| 41         | 34329A                   | Piston & Pin Ass'y.(Std)(Incl.43)(3-1 /8")                       |
|            | 34330A                   | Piston & Pin Ass'y. (.010" OS)(Incl. 43)                         |
|            | 34331A                   | Piston & Pin Ass'y. (.020" OS)(Incl. 43)                         |
|            | 34332                    | Ring Set (Std.) (3-1/8" Bore)                                    |
|            | 34333                    |                                                                  |
|            |                          | Ring Set (.010" OS)                                              |
|            | 34334                    | Ring Set (.020" OS)                                              |
|            | 27888                    | Ring, Piston pin retaining                                       |
|            | 32591C                   | Rod Assy., Connecting (Incl. 49)                                 |
| 47         | 650662C                  | Bolt, Connecting rod (2 pieces)                                  |
| 48         | 34034                    | Lifter, Valve                                                    |
| 49         | 34242                    | Dipper, Oil                                                      |
| 50         | 34143                    | Camshaft (MCR)                                                   |
|            | 33273A                   | Extension, Blower housing                                        |
|            | 34126                    | Bracket, Grommet mounting                                        |
|            | 650760                   | Screw, 8-32 x 3/8"                                               |
|            | 28545                    |                                                                  |
|            |                          | Grommet, Plastic                                                 |
|            | 650128                   | Screw, 10-24 x 1/2"                                              |
|            | 35262                    | * Gasket, Cylinder cover                                         |
|            | 33367B                   | Cylinder Cover (Incl. 71, 75, 80, 311 & 312)                     |
|            | 33368                    | Bushing, Crankshaft                                              |
| 72         | 27642                    | Plug, Oil drain                                                  |
| 75         | 31950                    | Seal, Oil                                                        |
|            | 31845                    | Shaft, Mechanical governor                                       |
|            | 30590A                   | Washer, Flat                                                     |
|            | 30591                    | Gear Assy., Governor (Incl. 81)                                  |
|            |                          |                                                                  |
|            | 30588A                   | Spool, Governor                                                  |
|            | 29193                    | Ring, Retaining                                                  |
|            | 650833                   | Screw, 1/4-20 x 1-3/16"                                          |
|            | 650832                   | Screw, 1/4-20 x 1-11/16"                                         |
| 89         | 32589                    | Key, Flywheel                                                    |
| 92         | 650815                   | Washer, Belleville                                               |
|            | 8116                     | Nut, Hex (1/2-20)                                                |
|            | 610118                   | Cover, Spark plug (Use as required)                              |
| 101        |                          |                                                                  |
|            | 650489                   | Screw 1/4-20 x 5/8"                                              |
| 103        | 650489<br>20783          | Screw, 1/4-20 x 5/8"<br>Pin, Crapkshaft gear                     |
| 103<br>108 | 650489<br>29783<br>33245 | Screw, 1/4-20 x 5/8"<br>Pin, Crankshaft gear<br>Gear, Crankshaft |

|      | Part Number Qt |                                                             |
|------|----------------|-------------------------------------------------------------|
|      | 610609         | Ground Wire                                                 |
|      | 34041A         | * Gasket, Head                                              |
| 120  | 34030A         | Head, Cylinder                                              |
| 125  | 27878A         | Exhaust Valve (Std.) (Incl. 151)                            |
| 125  | 27880A         | Exhaust Valve (1/32" OS) (Incl. 151)                        |
|      | 34035          | Intake Valve (Std.) (Incl. 151)                             |
|      | 34036          | Intake Valve (1/32" OS) (Incl. 151)                         |
|      | 26073          | Washer, Flat (Use as required)                              |
|      |                |                                                             |
|      | 650570         | Washer, Flat (Use as required)                              |
|      | 650691         | Washer (Use as req., but not w/6021A screw)                 |
|      | 650690         | Washer, Belleville                                          |
|      | 650727         | Screw, 5/16-18 x 1-3/4" (Use as requi red)                  |
| 130  | 650694A        | Screw, 5/16-18 x 2" (Use as required)                       |
| 130A | 6021A          | Screw, 5/16-18 x 1-1/2" (Use as required, but do notuse wit |
|      |                | 650691 washer)                                              |
| 131  | 650802         | Screw, 1/4-20 x 5/8" (Use as required )                     |
| 131  | 650737         | Screw, 1/4-20 x 1/2" (Use as required )                     |
|      | 650738         | Screw, 1/4-20 x 5/8" (Use as required )                     |
|      | 650713         | Screw, $5/16-18 \times 5/8$ " (Use as require d)            |
|      | 792028         | Screw, 5/16-18 x 7/8" (Use as require d)                    |
|      | 33636          |                                                             |
|      |                | Resistor Spark Plug (RJ17LM)                                |
|      | 33369          | Bracket, Governor gear                                      |
|      | 650836         | Screw, 10-24 x 1/2"                                         |
|      | 27882          | Cap, Upper valve spring                                     |
| 149A | 27882          | Cap, Upper valve spring                                     |
| 150  | 27881          | Spring, Valve                                               |
| 151  | 32581          | Cap, Lower valve spring                                     |
|      | 27896A         | * Gasket, Breather cover                                    |
|      | 28423          | Body, Breather                                              |
|      | 28424          | Element, Breather                                           |
|      | 28425          | Cover, Valve spring                                         |
|      |                |                                                             |
|      | 35350          | Tube, Breather                                              |
|      | 650128         | Screw, 10-24 x 1/2"                                         |
|      | 650597         | Screw, 10-24 x 5/8"                                         |
| 178  | 29752          | Nut & Lockwasher, 1/4-28                                    |
| 179B | 30593          | Clip, Primer line (Use as required)                         |
| 182  | 30088A         | Screw, 1/4-28 x 1"                                          |
|      | 33263          | * Gasket, Carburetor                                        |
|      | 33877          | Pipe, Intake                                                |
|      | 31342          | Spring, Compression                                         |
|      | 650549         |                                                             |
|      |                | Screw, 5-40 x 7/16"                                         |
|      | 610973         | Terminal Assy. (Use as required)                            |
|      | 650378         | Screw, Torx T-30, 5/16-18 x 1-1/8 "                         |
|      | 27915A         | * Gasket, Intake pipe                                       |
| 260  | 34145          | Blower Housing (For electric starter)                       |
| 261  | 650788         | Screw, 5/16-18 x 3/4" (Use as require d)                    |
|      | 29747B         | Screw, 5/16-24 x 21/32"                                     |
|      | 33272B         | Cover, Cylinder head                                        |
|      | 35824          | Muffler (Optional quiet muffler)                            |
|      |                | Muffler                                                     |
|      | 33280A         |                                                             |
|      | 31588          | Plate, Muffler locking                                      |
|      | 650696         | Screw, 5/16-18x2-3/4" (Used with 276A)                      |
|      | 650729         | Screw, 5/16-18 x 3-3/16"                                    |
| 281  | 33013          | Cover, Starter bubble                                       |
| 282  | 650760         | Screw, 8-32 x 3/8"                                          |
|      | 33662          | Hub & Screen Assy., Starter                                 |
| 2000 |                |                                                             |

|                                                                                                                      |                                                                                                                                                                                | Qty Description                                                                                                                                                                                                                                                                                                                                                                                                                                                                                                                                                                                                                                                                                                                                                                     |
|----------------------------------------------------------------------------------------------------------------------|--------------------------------------------------------------------------------------------------------------------------------------------------------------------------------|-------------------------------------------------------------------------------------------------------------------------------------------------------------------------------------------------------------------------------------------------------------------------------------------------------------------------------------------------------------------------------------------------------------------------------------------------------------------------------------------------------------------------------------------------------------------------------------------------------------------------------------------------------------------------------------------------------------------------------------------------------------------------------------|
| 290<br>290<br>292<br>298                                                                                             | 29774<br>30705<br>30962<br>26460<br>650665<br>34156A                                                                                                                           | Fuel Line (Braided 8-1/4")(21 cm)(As req.)<br>Fuel Line (Braided 16")(41 cm)(Use as req.)<br>Fuel Line (Braided 32")(81 cm)(Use as req.)<br>Clamp, Fuel line (Use as required)<br>Screw, 1/4-15 x 7/8"<br>Fuel Tank (Incl. 292 & 301) NOTE: These tanks were<br>builtwith different size fuel inlet openings. Tanks with the<br>1-3/16" I.D. opening use fuel cap 34210. Tanks with the<br>1-1/2" I.D. opening use fuel cap 35355.                                                                                                                                                                                                                                                                                                                                                  |
|                                                                                                                      | 410144B<br>33032                                                                                                                                                               | Fuel Cap (White Plastic)(Std)(1-1/2" I.D.)<br>Fuel Cap (Red Plastic) (Spurt Resistant, Low Profile) (1-3/16"<br>I.D.)                                                                                                                                                                                                                                                                                                                                                                                                                                                                                                                                                                                                                                                               |
| 301                                                                                                                  | 34210                                                                                                                                                                          | Fuel Cap (Red Plastic) (Spurt Resistant, High Profile)<br>(1-3/16" I.D)                                                                                                                                                                                                                                                                                                                                                                                                                                                                                                                                                                                                                                                                                                             |
| 305<br>306<br>310<br>325<br>325<br>336<br>337<br>338<br>340<br>341<br>342<br>359<br>360<br>364<br>365<br>370J<br>379 | 35355<br>33893A<br>33590<br>34011A<br>29443<br>34246<br>650765<br>34666<br>28942<br>34154<br>34155<br>650561<br>34141<br>32576<br>33377<br>650767<br>34870<br>631021<br>632111 | <ul> <li>Fuel Cap (Red plastic) (1-1/2" I.D.)</li> <li>Tube, Oil fill</li> <li>"O" Ring</li> <li>Dipstick (Incl. 306)</li> <li>Clip, Fuel line (Use as required)</li> <li>Clip, Ground wire (Use as required)</li> <li>Screw, 10-32 x 1/2"</li> <li>Cover, Carburetor</li> <li>Screw, 10-32 x 3/8"</li> <li>Plate, Fuel tank mounting</li> <li>Bracket, Fuel tank mounting</li> <li>Screw, 1/4-20 x 5/8"</li> <li>Guard, Starter</li> <li>Seal, Snow guard</li> <li>Bracket, Carburetor cover mounting</li> <li>Screw, 8-32 x 27/64"</li> <li>Decal, Instruction Can be used on HM80 with diecast starter.</li> <li>Inlet Needle, Seat &amp; Clip Assy.</li> <li>Carburetor (Incl. 184) (Refer to Division 5, Section A, page 170 for breakdown or Fiche18A-1, Grid F-1)</li> </ul> |
| 390                                                                                                                  | 590479                                                                                                                                                                         | Rewind Starter (Refer to Division 5, Section C, page 30 for breakdown or Fiche 18A-1, Grid G-5)                                                                                                                                                                                                                                                                                                                                                                                                                                                                                                                                                                                                                                                                                     |
|                                                                                                                      | 33279G<br>35570                                                                                                                                                                | Gasket Set (Incl. items marked*)<br>Screen Seal (Can be used on HM80 with stamped steel<br>recoil starter)                                                                                                                                                                                                                                                                                                                                                                                                                                                                                                                                                                                                                                                                          |
| 409                                                                                                                  | 35569                                                                                                                                                                          | Spacer (Can be used on HM80 with stamped steel recoil starter)                                                                                                                                                                                                                                                                                                                                                                                                                                                                                                                                                                                                                                                                                                                      |
| 410                                                                                                                  | 730573                                                                                                                                                                         | Debris Screen Kit (Incl. 360, 370B, 387, 411 &413) (Can be used on HM80 with stamped steel recoil starter)                                                                                                                                                                                                                                                                                                                                                                                                                                                                                                                                                                                                                                                                          |
| 411                                                                                                                  | 35568                                                                                                                                                                          | Debris Screen (Can be used on HM80 with stamped steel recoil starter)                                                                                                                                                                                                                                                                                                                                                                                                                                                                                                                                                                                                                                                                                                               |
| 413                                                                                                                  | 650907                                                                                                                                                                         | Screw, 5/16-18 x 1-5/8" (Can be used on HM80 with stamped steel recoil starter)                                                                                                                                                                                                                                                                                                                                                                                                                                                                                                                                                                                                                                                                                                     |
| 421                                                                                                                  | 730225<br>730226<br>730572                                                                                                                                                     | SAE 30, 4-Cycle Engine Oil (Quart)<br>SAE 5W30, 4-Cycle Engine Oil (Quart)<br>Starter Muff Kit (Incl. 370J, 426 & 4 27) (Can be used on<br>HM80 with die cast starter)                                                                                                                                                                                                                                                                                                                                                                                                                                                                                                                                                                                                              |