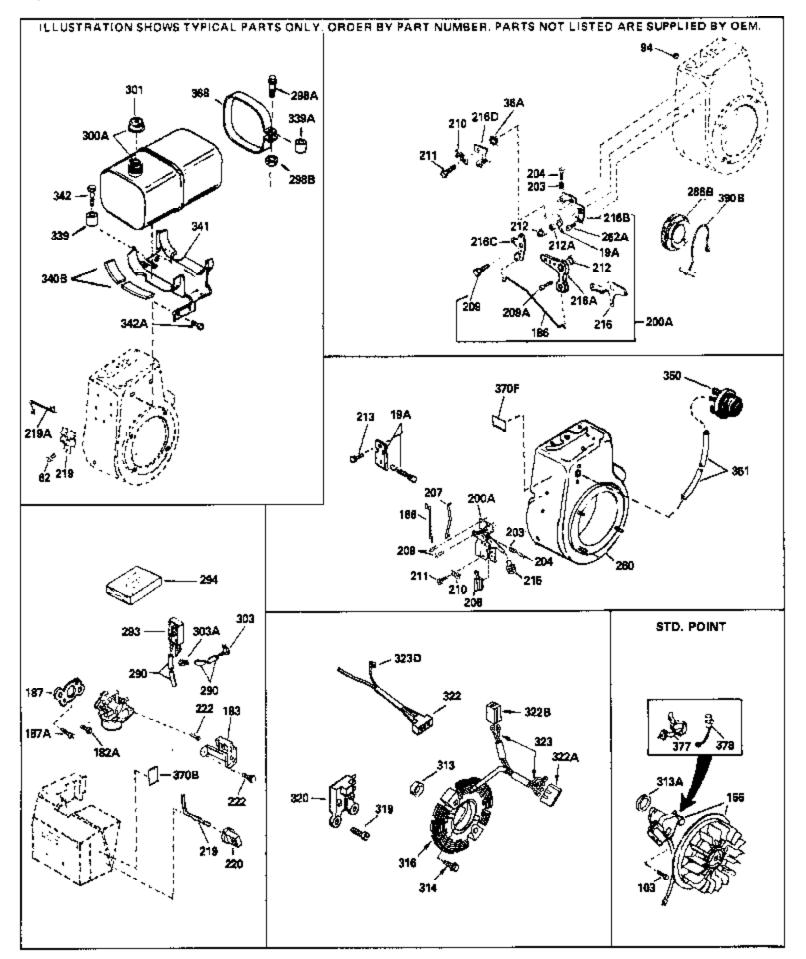

|      |         | / Description                                                                                                                                                                                                                                                                                              |
|------|---------|------------------------------------------------------------------------------------------------------------------------------------------------------------------------------------------------------------------------------------------------------------------------------------------------------------|
|      | 650760  | Screw, 8-32 x 3/8"                                                                                                                                                                                                                                                                                         |
| 103  | 650489  | Screw, 1/4-20 x 5/8"                                                                                                                                                                                                                                                                                       |
| 156  | 610848  | Magneto (w/ring gear for 110 volt sta rter) NOTE: The complete magneto is not available as an assembly. The magneto number is shown for reference purposes only. Order component parts individually, as shown in parts list. (Refer to Division 5, Section B, page 28 for breakdown or Fiche 18A-1, Grid G |
| 183  | 34587   | Bracket, Choke                                                                                                                                                                                                                                                                                             |
|      | 34667   | Link, Governor                                                                                                                                                                                                                                                                                             |
|      | 34677   | Control Bracket (Incl.19,19A,203,204, 206,209)                                                                                                                                                                                                                                                             |
|      | 31342   | Spring, Compression                                                                                                                                                                                                                                                                                        |
|      | 650549  | Screw, 5-40 x 7/16"                                                                                                                                                                                                                                                                                        |
|      | 610973  | Terminal Assy. (Use as required)                                                                                                                                                                                                                                                                           |
|      | 33878   | Link, Governor-to-throttle                                                                                                                                                                                                                                                                                 |
|      | 650821  | Screw, 10-32 x 1/2"                                                                                                                                                                                                                                                                                        |
|      | 32410   | Knob, Control                                                                                                                                                                                                                                                                                              |
|      | 34586   | Rod, Choke                                                                                                                                                                                                                                                                                                 |
|      | 35438   | Knob, Control                                                                                                                                                                                                                                                                                              |
|      | 28820   | Screw, 10-32 x 1/2"                                                                                                                                                                                                                                                                                        |
|      | 35447A  | Blower Housing (For electric starter)                                                                                                                                                                                                                                                                      |
|      | 35824   | Muffler (Optional quiet muffler)                                                                                                                                                                                                                                                                           |
|      | 650696  | Screw, 5/16-18x2-3/4" (Used with 276A)                                                                                                                                                                                                                                                                     |
|      | 33662   | Hub & Screen Assy., Starter                                                                                                                                                                                                                                                                                |
|      | 29774   | Fuel Line (Braided 8-1/4")(21 cm)(As req.)                                                                                                                                                                                                                                                                 |
|      | 30705   | Fuel Line (Braided 6-1/4) (21 cm)(As req.)                                                                                                                                                                                                                                                                 |
|      | 30962   | Fuel Line (Braided 32")(81 cm)(Use as req.)                                                                                                                                                                                                                                                                |
|      | 410144B | Fuel Cap (White Plastic)(Std)(1-1/2" I.D.)                                                                                                                                                                                                                                                                 |
|      | 33032   | Fuel Cap (Red Plastic) (Spurt Resistant, Low Profile) (1-3/16                                                                                                                                                                                                                                              |
| 501  | 33002   | I.D.)                                                                                                                                                                                                                                                                                                      |
| 301  | 34210   | Fuel Cap (Red Plastic) (Spurt Resistant, High Profile)<br>(1-3/16" I.D)                                                                                                                                                                                                                                    |
| 301  | 35355   | Fuel Cap (Red plastic) (1-1/2" I.D.)                                                                                                                                                                                                                                                                       |
|      | 33876   | Gasket, Stator                                                                                                                                                                                                                                                                                             |
|      | 35038   | Spacer, Tank                                                                                                                                                                                                                                                                                               |
|      | 34155   | Bracket, Fuel tank mounting                                                                                                                                                                                                                                                                                |
|      | 650561  | Screw, 1/4-20 x 5/8"                                                                                                                                                                                                                                                                                       |
|      | 570682  | Primer Assy.                                                                                                                                                                                                                                                                                               |
|      | 32180C  | Primer Line                                                                                                                                                                                                                                                                                                |
|      | 34387   | Decal, Instruction Can be used on HM80 with stamped steel                                                                                                                                                                                                                                                  |
|      |         | recoil starter.                                                                                                                                                                                                                                                                                            |
| 370J | 34870   | Decal, Instruction Can be used on HM80 with diecast starter                                                                                                                                                                                                                                                |
| 377  | 30547A  | Contact Assy., Breaker                                                                                                                                                                                                                                                                                     |
| 378  | 30548B  | Condenser                                                                                                                                                                                                                                                                                                  |
| 408  | 35570   | Screen Seal (Can be used on HM80 with stamped steel recoil starter)                                                                                                                                                                                                                                        |
| 409  | 35569   | Spacer (Can be used on HM80 with stamped steel recoil starter)                                                                                                                                                                                                                                             |
| 410  | 730573  | Debris Screen Kit (Incl. 360, 370B, 387, 411 &413) (Can be used on HM80 with stamped steel recoil starter)                                                                                                                                                                                                 |
| 411  | 35568   | Debris Screen (Can be used on HM80 with stamped steel recoil starter)                                                                                                                                                                                                                                      |