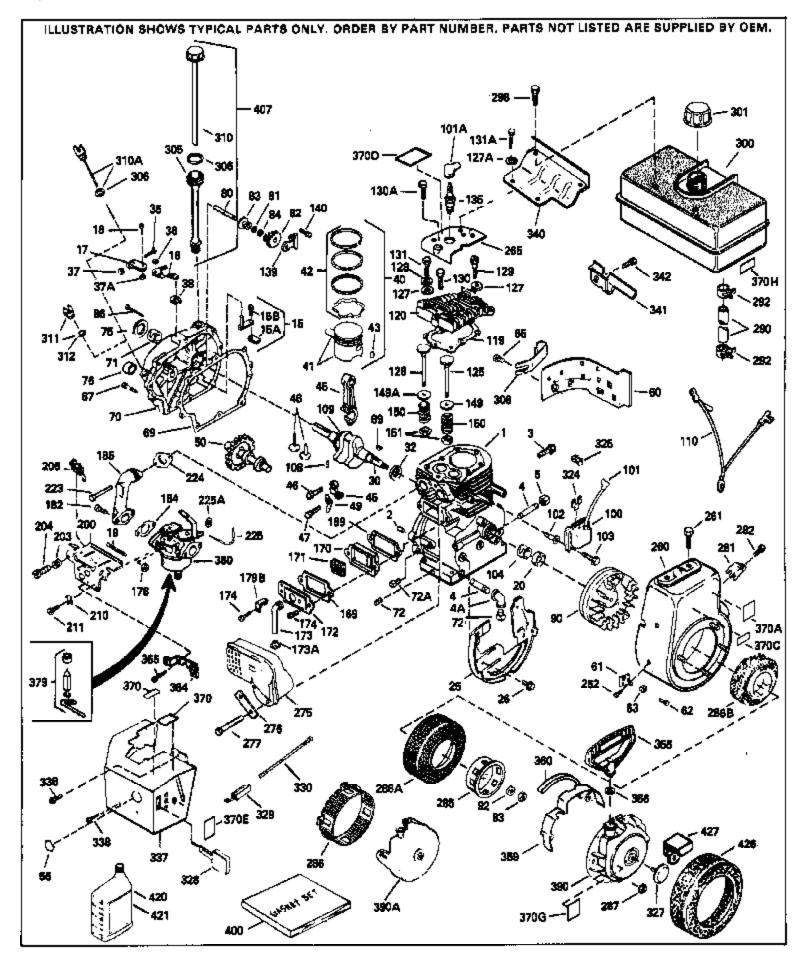

| Ref # | Part Number Qty | Description                                  |
|-------|-----------------|----------------------------------------------|
| 1     | 34348B          | Cylinder (Incl.2,20,72,72A) (3-1/8" B ore)   |
| 2     | 27652           | Pin, Dowel                                   |
| 3     | 650820          | Screw, 1/4-20 x 1/2"                         |
| 15B   | 650494          | Screw, 6-40 x 5/16"                          |
| 15A   | 30700           | Yoke, Governor                               |
| 15    | 30699C          | Rod Assy., Governor (Incl. 15A & 15B)        |
|       | 33454           | Governor Lever Assy.                         |
|       | 29916           | Clamp, Governor lever                        |
|       | 650548          | Screw, 8-32 x 5/16"                          |
|       | 34663           | Spring, Speed control                        |
|       | 32630           | Seal, Oil                                    |
|       | 35256A          | Baffle, Blower housing                       |
|       | 650561          | Screw, 1/4-20 x 5/8"                         |
|       | 33719B          | Crankshaft (Incl. 108 & 109)                 |
|       | 29826           | Screw, 10-32 x 3/4"                          |
|       | 29918           | Lockwasher, # 8 E.T.                         |
|       | 29216           |                                              |
|       |                 | Nut & Lockwasher, 10-32 "Keps"               |
|       | 30322           | Locknut, Hex "Keps", 8-32                    |
|       | 29642           | Ring, Retaining                              |
|       | 34552           | Piston, Pin & Ring Set (Std.) (3-1/8")       |
|       | 34553           | Piston, Pin & Ring Set (.010" OS)            |
|       | 34554           | Piston, Pin & Ring Set (.020" OS)            |
|       | 34329A          | Piston & Pin Ass'y.(Std)(Incl.43)(3-1 /8")   |
|       | 34330A          | Piston & Pin Ass'y. (.010" OS)(Incl. 43)     |
|       | 34331A          | Piston & Pin Ass'y. (.020" OS)(Incl. 43)     |
|       | 34332           | Ring Set (Std.) (3-1/8" Bore)                |
|       | 34333           | Ring Set (.010" OS)                          |
|       | 34334           | Ring Set (.020" OS)                          |
|       | 27888           | Ring, Piston pin retaining                   |
| 45    | 32591C          | Rod Assy., Connecting (Incl. 49)             |
| 47    | 650662C         | Bolt, Connecting rod (2 pieces)              |
| 48    | 34034           | Lifter, Valve                                |
| 49    | 34242           | Dipper, Oil                                  |
| 50    | 34143           | Camshaft (MCR)                               |
| 60    | 33273A          | Extension, Blower housing                    |
| 61    | 34126           | Bracket, Grommet mounting                    |
| 62    | 650760          | Screw, 8-32 x 3/8"                           |
|       | 28545           | Grommet, Plastic                             |
|       | 650128          | Screw, 10-24 x 1/2"                          |
|       | 35262           | * Gasket, Cylinder cover                     |
|       | 33367B          | Cylinder Cover (Incl. 71, 75, 80, 311 & 312) |
|       | 33368           | Bushing, Crankshaft                          |
|       | 27642           | Plug, Oil drain                              |
|       | 31950           | Seal, Oil                                    |
|       | 31845           | Shaft, Mechanical governor                   |
|       | 30590A          | Washer, Flat                                 |
|       | 30591           | Gear Assy., Governor (Incl. 81)              |
|       | 30588A          | Spool, Governor                              |
|       | 29193           | Ring, Retaining                              |
|       | 650833          | Screw, 1/4-20 x 1-3/16"                      |
|       | 650832          |                                              |
|       |                 | Screw, 1/4-20 x 1-11/16"                     |
|       | 32589           | Key, Flywheel                                |
|       | 650815          | Washer, Belleville                           |
|       | 8116            | Nut, Hex (1/2-20)                            |
|       | 610118          | Cover, Spark plug (Use as required)          |
|       | 650489          | Screw, 1/4-20 x 5/8"                         |
|       | 29783           | Pin, Crankshaft gear                         |
| 109   | 33245           | Gear, Crankshaft                             |
|       |                 |                                              |

|      | Part Number Qty  |                                                                      |
|------|------------------|----------------------------------------------------------------------|
|      | 610609           | Ground Wire                                                          |
|      | 34041A           | * Gasket, Head                                                       |
|      | 34030A           | Head, Cylinder                                                       |
|      | 27878A           | Exhaust Valve (Std.) (Incl. 151)                                     |
| 125  | 27880A           | Exhaust Valve (1/32" OS) (Incl. 151)                                 |
| 126  | 34035            | Intake Valve (Std.) (Incl. 151)                                      |
| 126  | 34036            | Intake Valve (1/32" OS) (Incl. 151)                                  |
| 127A | 26073            | Washer, Flat (Use as required)                                       |
| 127A | 650570           | Washer, Flat (Use as required)                                       |
|      | 650691           | Washer (Use as req., but not w/6021A screw)                          |
|      | 650690           | Washer, Belleville                                                   |
|      | 650727           | Screw, 5/16-18 x 1-3/4" (Use as required)                            |
|      | 650694A          | Screw, 5/16-18 x 2" (Use as required)                                |
|      | 6021A            | Screw, $5/16-18 \times 1-1/2$ " (Use as required, but do notuse with |
| 1004 |                  | 650691 washer)                                                       |
| 131  | 650802           | Screw, 1/4-20 x 5/8" (Use as required )                              |
|      |                  |                                                                      |
|      | 650737<br>650738 | Screw, 1/4-20 x 1/2" (Use as required )                              |
|      | 650738           | Screw, 1/4-20 x 5/8" (Use as required )                              |
|      | 650713           | Screw, 5/16-18 x 5/8" (Use as require d)                             |
|      | 792028           | Screw, 5/16-18 x 7/8" (Use as require d)                             |
|      | 33636            | Resistor Spark Plug (RJ17LM)                                         |
|      | 33369            | Bracket, Governor gear                                               |
|      | 650836           | Screw, 10-24 x 1/2"                                                  |
|      | 27882            | Cap, Upper valve spring                                              |
| 149A | 35862            | Seal Assy., Intake valve                                             |
| 150  | 27881            | Spring, Valve                                                        |
| 151  | 32581            | Cap, Lower valve spring                                              |
| 169  | 27896A           | * Gasket, Breather cover                                             |
| 170  | 28423            | Body, Breather                                                       |
| 171  | 28424            | Element, Breather                                                    |
|      | 28425            | Cover, Valve spring                                                  |
|      | 35350            | Tube, Breather                                                       |
|      | 650128           | Screw, 10-24 x 1/2"                                                  |
|      | 650597           | Screw, 10-24 x 5/8"                                                  |
|      | 29752            | Nut & Lockwasher, 1/4-28                                             |
|      | 30593            | Clip, Primer line (Use as required)                                  |
|      |                  |                                                                      |
|      | 30088A           | Screw, 1/4-28 x 1"                                                   |
|      | 33263            | * Gasket, Carburetor                                                 |
|      | 33877            | Pipe, Intake                                                         |
|      | 31342            | Spring, Compression                                                  |
|      | 650549           | Screw, 5-40 x 7/16"                                                  |
|      | 610973           | Terminal Assy. (Use as required)                                     |
|      | 650378           | Screw, Torx T-30, 5/16-18 x 1-1/8 "                                  |
|      | 27915A           | * Gasket, Intake pipe                                                |
| 260  | 35447A           | Blower Housing (For electric starter)                                |
| 261  | 650788           | Screw, 5/16-18 x 3/4" (Use as require d)                             |
| 262  | 29747B           | Screw, 5/16-24 x 21/32"                                              |
| 265  | 33272B           | Cover, Cylinder head                                                 |
|      | 35824            | Muffler (Optional quiet muffler)                                     |
|      | 35056            | Muffler                                                              |
|      | 31588            | Plate, Muffler locking                                               |
|      | 650696           | Screw, 5/16-18x2-3/4" (Used with 276A)                               |
|      | 651002           | Screw, 5/16-18 x 4-3/16"                                             |
|      | 33013            |                                                                      |
|      |                  | Cover, Starter bubble                                                |
|      | 650760           | Screw, 8-32 x 3/8"                                                   |
| 286B | 33662            | Hub & Screen Assy., Starter                                          |
| 287  | 00750            | Nut & Lockwasher, 1/4-28                                             |

|                                                                                                                      |                                                                                                                                                                                  | Aty Description                                                                                                                                                                                                                                                                                                                                                                                                                                                                                                                                                                                                                                                                                                                                                                     |
|----------------------------------------------------------------------------------------------------------------------|----------------------------------------------------------------------------------------------------------------------------------------------------------------------------------|-------------------------------------------------------------------------------------------------------------------------------------------------------------------------------------------------------------------------------------------------------------------------------------------------------------------------------------------------------------------------------------------------------------------------------------------------------------------------------------------------------------------------------------------------------------------------------------------------------------------------------------------------------------------------------------------------------------------------------------------------------------------------------------|
| 290<br>290<br>292<br>298                                                                                             | 29774<br>30705<br>30962<br>26460<br>650665<br>34156A                                                                                                                             | Fuel Line (Braided 8-1/4")(21 cm)(As req.)<br>Fuel Line (Braided 16")(41 cm)(Use as req.)<br>Fuel Line (Braided 32")(81 cm)(Use as req.)<br>Clamp, Fuel line (Use as required)<br>Screw, 1/4-15 x 7/8"<br>Fuel Tank (Incl. 292 & 301) NOTE: These tanks were<br>builtwith different size fuel inlet openings. Tanks with the<br>1-3/16" I.D. opening use fuel cap 34210. Tanks with the<br>1-1/2" I.D. opening use fuel cap 35355.                                                                                                                                                                                                                                                                                                                                                  |
|                                                                                                                      | 410144B<br>33032                                                                                                                                                                 | Fuel Cap (White Plastic)(Std)(1-1/2" I.D.)<br>Fuel Cap (Red Plastic) (Spurt Resistant, Low Profile) (1-3/16"<br>I.D.)                                                                                                                                                                                                                                                                                                                                                                                                                                                                                                                                                                                                                                                               |
| 301                                                                                                                  | 34210                                                                                                                                                                            | Fuel Cap (Red Plastic) (Spurt Resistant, High Profile)<br>(1-3/16" I.D)                                                                                                                                                                                                                                                                                                                                                                                                                                                                                                                                                                                                                                                                                                             |
| 305<br>306<br>310<br>325<br>325<br>336<br>337<br>338<br>340<br>341<br>342<br>359<br>360<br>364<br>365<br>370J<br>379 | 35355<br>33893A<br>33590<br>34011A<br>29443<br>34246<br>650765<br>35057A<br>28942<br>34154<br>34155<br>650561<br>34141<br>32576<br>33377<br>650767<br>34870<br>631021<br>632334A | <ul> <li>Fuel Cap (Red plastic) (1-1/2" I.D.)</li> <li>Tube, Oil fill</li> <li>"O" Ring</li> <li>Dipstick (Incl. 306)</li> <li>Clip, Fuel line (Use as required)</li> <li>Clip, Ground wire (Use as required)</li> <li>Screw, 10-32 x 1/2"</li> <li>Cover, Carburetor</li> <li>Screw, 10-32 x 3/8"</li> <li>Plate, Fuel tank mounting</li> <li>Bracket, Fuel tank mounting</li> <li>Screw, 1/4-20 x 5/8"</li> <li>Guard, Starter</li> <li>Seal, Snow guard</li> <li>Bracket, Carburetor cover mounting</li> <li>Screw, 8-32 x 27/64"</li> <li>Decal, Instruction Can be used on HM80 with diecast starter.</li> <li>Inlet Needle, Seat &amp; Clip Assy.</li> <li>Carburetor (Incl. 184) (Refer to Division 5, Section A, page 188 for breakdown or Fiche18A-1, Grid F-5)</li> </ul> |
| 390                                                                                                                  | 590479                                                                                                                                                                           | Rewind Starter (Refer to Division 5, Section C, page 30 for breakdown or Fiche 18A-1, Grid G-5)                                                                                                                                                                                                                                                                                                                                                                                                                                                                                                                                                                                                                                                                                     |
|                                                                                                                      | 33279G<br>35570                                                                                                                                                                  | Gasket Set (Incl. items marked*)<br>Screen Seal (Can be used on HM80 with stamped steel<br>recoil starter)                                                                                                                                                                                                                                                                                                                                                                                                                                                                                                                                                                                                                                                                          |
| 409                                                                                                                  | 35569                                                                                                                                                                            | Spacer (Can be used on HM80 with stamped steel recoil starter)                                                                                                                                                                                                                                                                                                                                                                                                                                                                                                                                                                                                                                                                                                                      |
| 410                                                                                                                  | 730573                                                                                                                                                                           | Debris Screen Kit (Incl. 360, 370B, 387, 411 &413) (Can be used on HM80 with stamped steel recoil starter)                                                                                                                                                                                                                                                                                                                                                                                                                                                                                                                                                                                                                                                                          |
| 411                                                                                                                  | 35568                                                                                                                                                                            | Debris Screen (Can be used on HM80 with stamped steel recoil starter)                                                                                                                                                                                                                                                                                                                                                                                                                                                                                                                                                                                                                                                                                                               |
| 413                                                                                                                  | 650907                                                                                                                                                                           | Screw, 5/16-18 x 1-5/8" (Can be used on HM80 with stamped steel recoil starter)                                                                                                                                                                                                                                                                                                                                                                                                                                                                                                                                                                                                                                                                                                     |
| 421                                                                                                                  | 730225<br>730226<br>730572                                                                                                                                                       | SAE 30, 4-Cycle Engine Oil (Quart)<br>SAE 5W30, 4-Cycle Engine Oil (Quart)<br>Starter Muff Kit (Incl. 370J, 426 & 4 27) (Can be used on<br>HM80 with die cast starter)                                                                                                                                                                                                                                                                                                                                                                                                                                                                                                                                                                                                              |