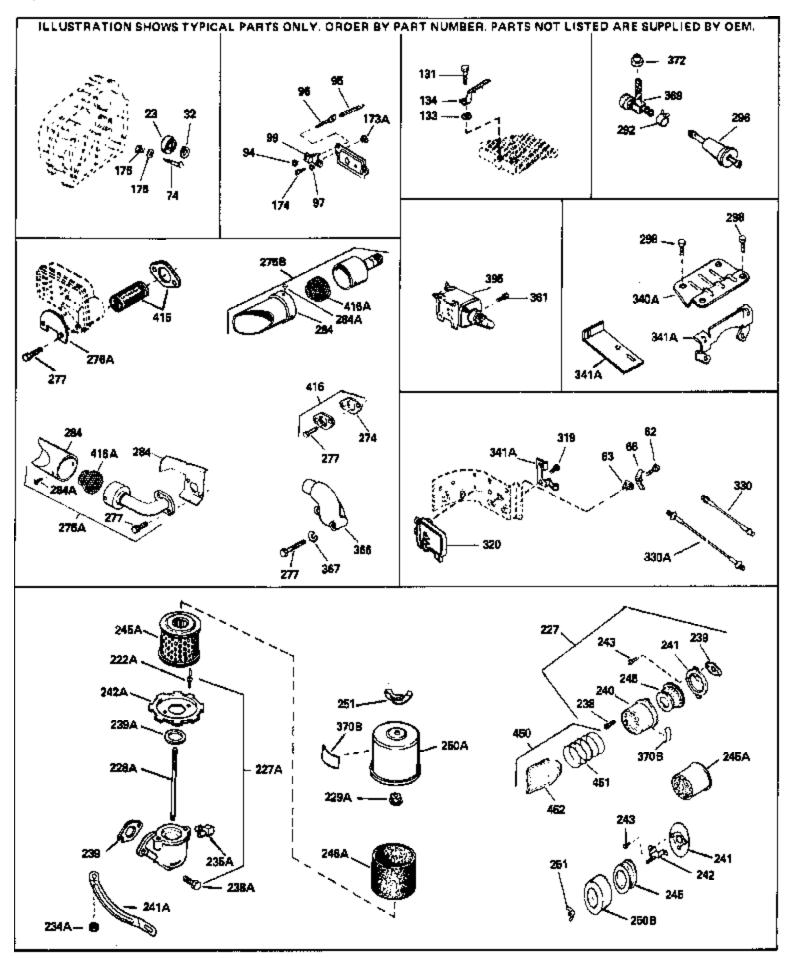

| 62 650760<br>63 28545<br>74 31855<br>97                            | nber Qty | Description                                                                                                                                                              |
|--------------------------------------------------------------------|----------|--------------------------------------------------------------------------------------------------------------------------------------------------------------------------|
| 74 31855<br>97                                                     |          | Screw, 8-32 x 3/8"                                                                                                                                                       |
| 74 31855<br>97                                                     |          | Grommet, Plastic                                                                                                                                                         |
| 97                                                                 |          | Retainer, Bearing                                                                                                                                                        |
|                                                                    |          | Lockwasher, Heavy split, #10 (Buy loc ally)                                                                                                                              |
| 404 050000                                                         |          |                                                                                                                                                                          |
| 131 650802                                                         |          | Screw, 1/4-20 x 5/8" (Use as required )                                                                                                                                  |
| 131 650737                                                         |          | Screw, 1/4-20 x 1/2" (Use as required )                                                                                                                                  |
| 131 650738                                                         |          | Screw, 1/4-20 x 5/8" (Use as required )                                                                                                                                  |
| 174 650128                                                         |          | Screw, 10-24 x 1/2"                                                                                                                                                      |
| 174 650597                                                         |          | Screw, 10-24 x 5/8"                                                                                                                                                      |
| 227 730127                                                         |          | Air Cleaner Ass'y. (Incl.238,239,240,241,243,245 & 370)                                                                                                                  |
| 221 150121                                                         |          | (Use as required)                                                                                                                                                        |
|                                                                    |          | (Use as required)                                                                                                                                                        |
| 227 730164                                                         |          | Air Cleaner Ass'y. (Incl. 238, 239, 240, 241, 243 & 245) (Use                                                                                                            |
|                                                                    |          | as required)                                                                                                                                                             |
|                                                                    |          |                                                                                                                                                                          |
| 228A 650824                                                        |          | Stud, 1/4-20 x 7.33 (Use as required)                                                                                                                                    |
| 228A 650851                                                        |          | Stud, 1/4-20 x 8.1 (Use as required) (Used with drilled thru                                                                                                             |
|                                                                    |          | elbow)                                                                                                                                                                   |
|                                                                    |          | CINOWY                                                                                                                                                                   |
| 245A 34700                                                         |          | Element, Air cleaner                                                                                                                                                     |
| 274 35865                                                          |          | Gasket, Exhaust (Use as required)                                                                                                                                        |
| 275B 391026                                                        |          | Muffler (Incl. 284, 284A & 416A) (This spark arresting muffler                                                                                                           |
| 2108 001020                                                        |          | can be used on any model.)                                                                                                                                               |
|                                                                    |          | can be used on any model.                                                                                                                                                |
| 275C 35824                                                         |          | Muffler (Optional quiet muffler)                                                                                                                                         |
| 277 651002                                                         |          | Screw, 5/16-18 x 4-3/16"                                                                                                                                                 |
| 277A 650696                                                        |          | Screw, 5/16-18x2-3/4" (Used with 276A)                                                                                                                                   |
| 292 26460                                                          |          | Clamp, Fuel line (Use as required)                                                                                                                                       |
|                                                                    |          |                                                                                                                                                                          |
| 298 650665                                                         |          | Screw, 1/4-15 x 7/8"                                                                                                                                                     |
| 369 35857                                                          |          | Valve, Fuel shut-off                                                                                                                                                     |
| 370J 34870                                                         |          | Decal, Instruction Can be used on HM80 with diecast starter.                                                                                                             |
| 370B 34387                                                         |          | Decal, Instruction Can be used on HM80 with stamped steel                                                                                                                |
|                                                                    |          | recoil starter.                                                                                                                                                          |
|                                                                    |          |                                                                                                                                                                          |
| 395 33329D                                                         |          | Starter Motor Kit (110-120 Volt) This 110-120 volt starter                                                                                                               |
|                                                                    |          | motor kit may have been added to this engine. It can be                                                                                                                  |
|                                                                    |          | added only if cylinder hasdrilled and tapped starter mounting                                                                                                            |
|                                                                    |          | bosses and a ring gear flywheel. Refer to service number                                                                                                                 |
|                                                                    |          | stamped on end cap of motor, or on decal for identification.                                                                                                             |
|                                                                    |          | Ref                                                                                                                                                                      |
|                                                                    |          |                                                                                                                                                                          |
| 408 35570                                                          |          | Screen Seal (Can be used on HM80 with stamped steel                                                                                                                      |
|                                                                    |          | recoil starter)                                                                                                                                                          |
|                                                                    |          | ,                                                                                                                                                                        |
| 409 35569                                                          |          | Spacer (Can be used on HM80 with stamped steel recoil                                                                                                                    |
|                                                                    |          | starter)                                                                                                                                                                 |
| 440 700570                                                         |          | Debrie Coreen Kit (Incl. 200, 2700, 207, 444, 8440) (0                                                                                                                   |
| 410 730573                                                         |          | Debris Screen Kit (Incl. 360, 370B, 387, 411 & 413) (Can be                                                                                                              |
|                                                                    |          | used on HM80 with stamped steel recoil starter)                                                                                                                          |
|                                                                    |          | Debris Screen (Can be used on HM80 with stamped steel                                                                                                                    |
| 111 25560                                                          |          |                                                                                                                                                                          |
| 411 35568                                                          |          | recoil starter)                                                                                                                                                          |
| 411 35568                                                          |          |                                                                                                                                                                          |
|                                                                    |          | Screw. 5/16-18 x 1-5/8" (Can be used on HM80 with                                                                                                                        |
| 411 35568<br>413 650907                                            |          | Screw, 5/16-18 x 1-5/8" (Can be used on HM80 with stamped steel recoil starter)                                                                                          |
|                                                                    |          | Screw, 5/16-18 x 1-5/8" (Can be used on HM80 with stamped steel recoil starter)                                                                                          |
|                                                                    |          | stamped steel recoil starter)                                                                                                                                            |
| 413 650907<br>415 730130                                           |          | stamped steel recoil starter)<br>Exh.Adapter Kit (Incl.274,277)(Use as req.)                                                                                             |
| 413 650907                                                         |          | stamped steel recoil starter)<br>Exh.Adapter Kit (Incl.274,277)(Use as req.)<br>Starter Muff Kit (Incl. 370J, 426 & 4 27) (Can be used on                                |
| 413 650907<br>415 730130                                           |          | stamped steel recoil starter)<br>Exh.Adapter Kit (Incl.274,277)(Use as req.)                                                                                             |
| 413 650907<br>415 730130                                           |          | stamped steel recoil starter)<br>Exh.Adapter Kit (Incl.274,277)(Use as req.)<br>Starter Muff Kit (Incl. 370J, 426 & 4 27) (Can be used on                                |
| <ul><li>413 650907</li><li>415 730130</li><li>425 730572</li></ul> |          | stamped steel recoil starter)<br>Exh.Adapter Kit (Incl.274,277)(Use as req.)<br>Starter Muff Kit (Incl. 370J, 426 & 4 27) (Can be used on<br>HM80 with die cast starter) |