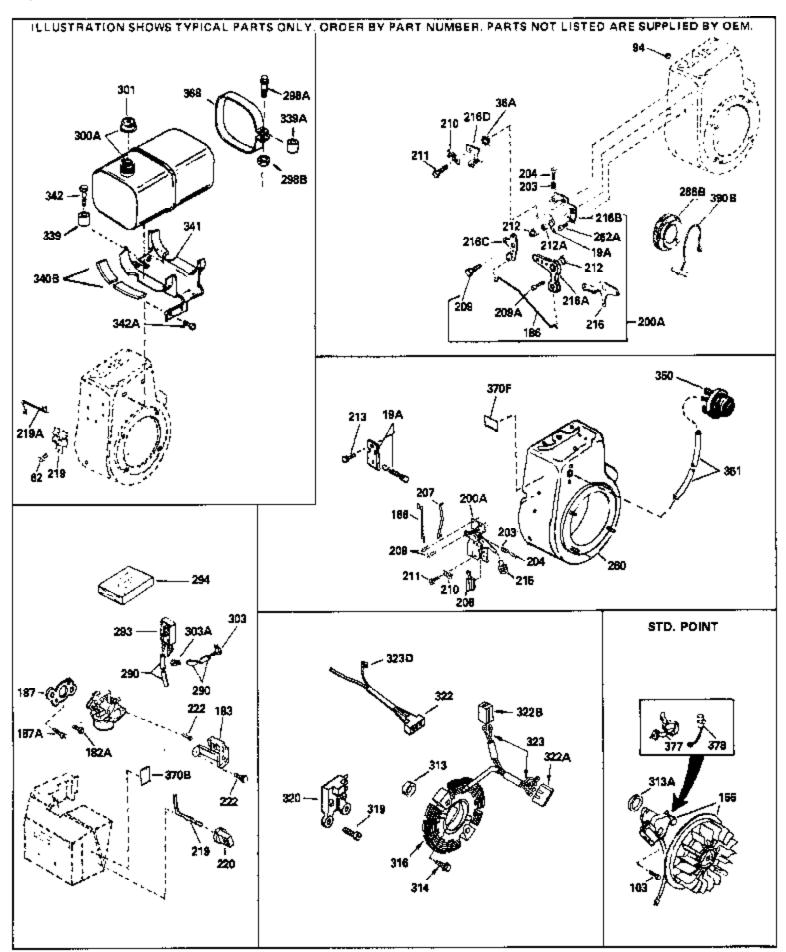

| Def # | Dout Ni week ou | Dt. Description                                                                                                                                                                                                                                                                                            |
|-------|-----------------|------------------------------------------------------------------------------------------------------------------------------------------------------------------------------------------------------------------------------------------------------------------------------------------------------------|
|       |                 | Qty Description                                                                                                                                                                                                                                                                                            |
|       | 650760          | Screw, 8-32 x 3/8"                                                                                                                                                                                                                                                                                         |
|       | 650489          | Screw, 1/4-20 x 5/8"  Magneta (white group for 110 wells at a start) NOTE: The                                                                                                                                                                                                                             |
| 156   | 610848          | Magneto (w/ring gear for 110 volt sta rter) NOTE: The complete magneto is not available as an assembly. The magneto number is shown for reference purposes only. Order component parts individually, as shown in parts list. (Refer to Division 5, Section B, page 28 for breakdown or Fiche 18A-1, Grid G |
| 183   | 34587           | Bracket, Choke                                                                                                                                                                                                                                                                                             |
|       | 33371           | Link, Governor                                                                                                                                                                                                                                                                                             |
| 203   | 31342           | Spring, Compression                                                                                                                                                                                                                                                                                        |
| 204   | 650549          | Screw, 5-40 x 7/16"                                                                                                                                                                                                                                                                                        |
| 206   | 610973          | Terminal Assy. (Use as required)                                                                                                                                                                                                                                                                           |
| 207   | 33878           | Link, Governor-to-throttle                                                                                                                                                                                                                                                                                 |
| 210   | 27793           | Clip, Conduit                                                                                                                                                                                                                                                                                              |
| 211   | 28942           | Screw, 10-32 x 3/8"                                                                                                                                                                                                                                                                                        |
|       | 34586           | Rod, Choke                                                                                                                                                                                                                                                                                                 |
|       | 35438           | Knob, Control                                                                                                                                                                                                                                                                                              |
|       | 28820           | Screw, 10-32 x 1/2"                                                                                                                                                                                                                                                                                        |
|       | 34145           | Blower Housing (For electric starter)                                                                                                                                                                                                                                                                      |
|       | 35824           | Muffler (Optional quiet muffler)                                                                                                                                                                                                                                                                           |
|       | 650696<br>33662 | Screw, 5/16-18x2-3/4" (Used with 276A)                                                                                                                                                                                                                                                                     |
|       | 29774           | Hub & Screen Assy., Starter Fuel Line (Braided 8-1/4")(21 cm)(As req.)                                                                                                                                                                                                                                     |
|       | 30705           | Fuel Line (Braided 0-1/4-)(21 cm)(Use as req.)                                                                                                                                                                                                                                                             |
|       | 30962           | Fuel Line (Braided 32")(81 cm)(Use as req.)                                                                                                                                                                                                                                                                |
|       | 410144B         | Fuel Cap (White Plastic)(Std)(1-1/2" I.D.)                                                                                                                                                                                                                                                                 |
|       | 33032           | Fuel Cap (Red Plastic) (Spurt Resistant, Low Profile) (1-3/16"                                                                                                                                                                                                                                             |
|       |                 | I.D.)                                                                                                                                                                                                                                                                                                      |
| 301   | 34210           | Fuel Cap (Red Plastic) (Spurt Resistant, High Profile)                                                                                                                                                                                                                                                     |
|       |                 | (1-3/16" I.D)                                                                                                                                                                                                                                                                                              |
| 301   | 35355           | Fuel Cap (Red plastic) (1-1/2" I.D.)                                                                                                                                                                                                                                                                       |
|       | 33876           | Gasket, Stator                                                                                                                                                                                                                                                                                             |
|       | 35038           | Spacer, Tank                                                                                                                                                                                                                                                                                               |
|       | 34155           | Bracket, Fuel tank mounting                                                                                                                                                                                                                                                                                |
|       | 650561          | Screw, 1/4-20 x 5/8"                                                                                                                                                                                                                                                                                       |
|       | 570629A         | Primer Assy.                                                                                                                                                                                                                                                                                               |
|       | 32180C          | Primer Line                                                                                                                                                                                                                                                                                                |
|       | 34870           | Decal, Instruction Can be used on HM80 with diecast starter.                                                                                                                                                                                                                                               |
| 370B  | 34387           | Decal, Instruction Can be used on HM80 with stamped steel recoil starter.                                                                                                                                                                                                                                  |
| 377   | 30547A          | Contact Assy., Breaker                                                                                                                                                                                                                                                                                     |
| 378   | 30548B          | Condenser                                                                                                                                                                                                                                                                                                  |
| 408   | 35570           | Screen Seal (Can be used on HM80 with stamped steel                                                                                                                                                                                                                                                        |
|       |                 | recoil starter)                                                                                                                                                                                                                                                                                            |
| 409   | 35569           | Spacer (Can be used on HM80 with stamped steel recoil starter)                                                                                                                                                                                                                                             |
| 410   | 730573          | Debris Screen Kit (Incl. 360, 370B, 387, 411 &413) (Can be                                                                                                                                                                                                                                                 |
| 410   | 730373          | used on HM80 with stamped steel recoil starter)                                                                                                                                                                                                                                                            |
| 411   | 35568           | Debris Screen (Can be used on HM80 with stamped steel recoil starter)                                                                                                                                                                                                                                      |
| 413   | 650907          | Screw, 5/16-18 x 1-5/8" (Can be used on HM80 with stamped steel recoil starter)                                                                                                                                                                                                                            |

| Ref # | Part Number | Qty Description                                                                                                                                               |
|-------|-------------|---------------------------------------------------------------------------------------------------------------------------------------------------------------|
| 425   | 730572      | Starter Muff Kit (Incl. 370J, 426 & 427) (Can be used on HM80 with die cast starter)                                                                          |
| 429   | 650868      | Screw, 8-18 x 1-1/8" (3 Required) (Use as required) (Refer to Mechanics Handbook for installation instructions).                                              |
| 430   | 611077      | Alternator, Add on (Use as required) (Refer to Mechanics Handbook for installation instructions).                                                             |
| 431   | 590609      | Centering tube (Use with engines equipped with die cast aluminum starter)(Use as required) (Refer to Mechanics Handbook for installation instructions)        |
| 431   | 590610      | Centering tube (Use as required) (Refer to Mechanics Handbook for installation instructions).                                                                 |
| 432   | 611078      | A.C. Lighting Connector (Use as required) (Refer to Mechanics Handbook for installation instructions).                                                        |
| 432   | 611079      | D.C. Charging Connector (Use as required) (Refer to Mechanics Handbook for installation instructions).                                                        |
| 433   | 590611      | Alternator Shaft (4.00") (Use with engines equipped with cast aluminum starter)(Use as required) (Refer to Mechanics Handbook for installation instructions). |
| 433   | 590636      | Alternator Shaft (Use with engines equipped with stamped steel starter)(Use as required) (Refer to Mechanics Handbook for installation instructions).         |