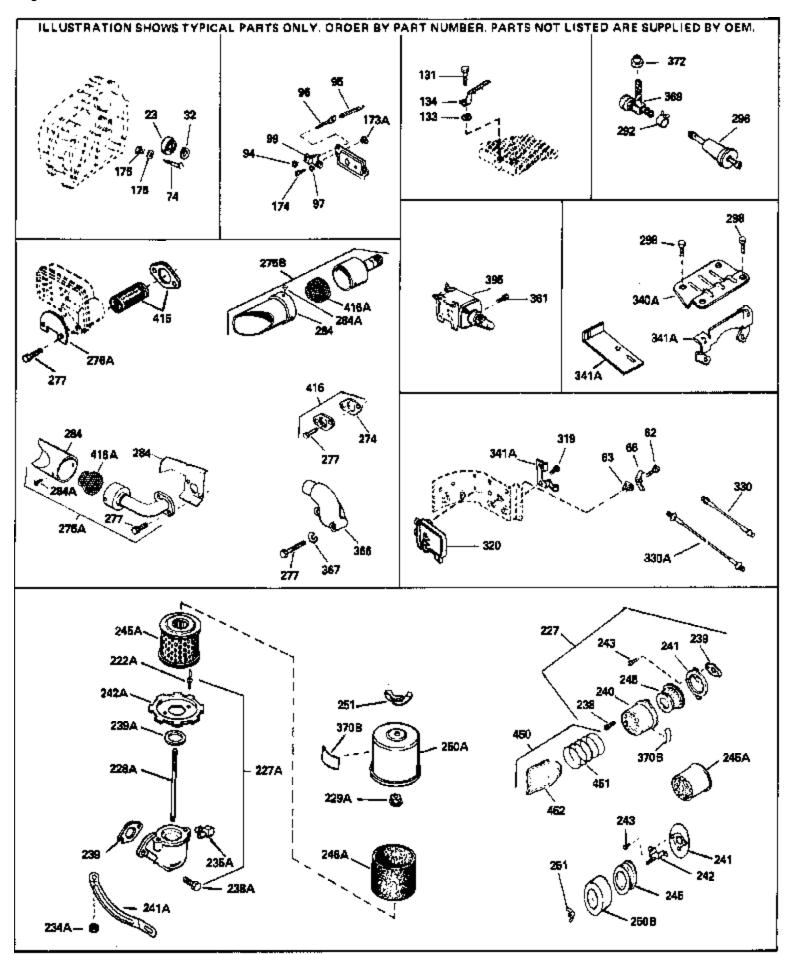

| Dof #       | Part Number Oty        | Description                                                    |
|-------------|------------------------|----------------------------------------------------------------|
|             | Part Number Qty 650760 | Description                                                    |
|             |                        | Screw, 8-32 x 3/8"                                             |
|             | 28545                  | Grommet, Plastic                                               |
|             | 33356                  | Terminal, Ground                                               |
|             | 31855                  | Retainer, Bearing                                              |
| 97          |                        | Lockwasher, Heavy split, #10 (Buy loc ally)                    |
| 131         | 650802                 | Screw, 1/4-20 x 5/8" (Use as required )                        |
| 131         | 650737                 | Screw, 1/4-20 x 1/2" (Use as required )                        |
| 131         | 650738                 | Screw, 1/4-20 x 5/8" (Use as required )                        |
| 174         | 650128                 | Screw, 10-24 x 1/2"                                            |
| 174         | 650597                 | Screw, 10-24 x 5/8"                                            |
|             | 730127                 | Air Cleaner Ass'y. (Incl.238,239,240,241,243,245 & 370)        |
|             |                        | (Use as required)                                              |
| 207         | 700404                 |                                                                |
| 227         | 730164                 | Air Cleaner Ass'y. (Incl. 238, 239, 240, 241, 243 & 245) (Use  |
|             |                        | as required)                                                   |
| 2284        | 650824                 | Stud, 1/4-20 x 7.33 (Use as required)                          |
|             | 650851                 | Stud, 1/4-20 x 8.1 (Use as required) (Used with drilled thru   |
| 220/1       | 00001                  | elbow)                                                         |
|             |                        | elDOW)                                                         |
| 245A        | 34700                  | Element, Air cleaner                                           |
| 274         | 35865                  | Gasket, Exhaust (Use as required)                              |
| 275B        | 391026                 | Muffler (Incl. 284, 284A & 416A) (This spark arresting muffler |
|             |                        | can be used on any model.)                                     |
|             |                        | ,                                                              |
|             | 35824                  | Muffler (Optional quiet muffler)                               |
|             | 650729                 | Screw, 5/16-18 x 3-3/16"                                       |
| 277A        | 650696                 | Screw, 5/16-18x2-3/4" (Used with 276A)                         |
| 292         | 26460                  | Clamp, Fuel line (Use as required)                             |
| 298         | 650665                 | Screw, 1/4-15 x 7/8"                                           |
| 369         | 35857                  | Valve, Fuel shut-off                                           |
| 370J        | 34870                  | Decal, Instruction Can be used on HM80 with diecast starter.   |
|             | 34387                  | Decal, Instruction Can be used on HM80 with stamped steel      |
| 0.02        |                        | recoil starter.                                                |
| 225         | 000000                 |                                                                |
| 395         | 33329D                 | Starter Motor Kit (110-120 Volt) This 110-120 volt starter     |
|             |                        | motor kit may have been added to this engine. It can be        |
|             |                        | added only if cylinder hasdrilled and tapped starter mounting  |
|             |                        | bosses and a ring gear flywheel. Refer to service number       |
|             |                        | stamped on end cap of motor, or on decal for identification.   |
|             |                        | Ref                                                            |
| ΔΟΝ         | 35570                  | Screen Seal (Can be used on HM80 with stamped steel            |
| 400         | 33370                  | recoil starter)                                                |
|             |                        | recoil starter)                                                |
| 409         | 35569                  | Spacer (Can be used on HM80 with stamped steel recoil          |
|             |                        | starter)                                                       |
| 440         | 700570                 | Debrie Corean Kit (Incl. 200, 270D, 207, 444, 9,442) (Con. be  |
| 410         | 730573                 | Debris Screen Kit (Incl. 360, 370B, 387, 411 &413) (Can be     |
|             |                        | used on HM80 with stamped steel recoil starter)                |
| 411         | 35568                  | Debris Screen (Can be used on HM80 with stamped steel          |
|             |                        | recoil starter)                                                |
|             |                        | ,                                                              |
| 413         | 650907                 | Screw, 5/16-18 x 1-5/8" (Can be used on HM80 with              |
|             |                        | stamped steel recoil starter)                                  |
| <i>1</i> 15 | 730130                 | Exh.Adapter Kit (Incl.274,277)(Use as req.)                    |
|             | 730572                 |                                                                |
| 420         | 130312                 | Starter Muff Kit (Incl. 370J, 426 & 427) (Can be used on       |
|             |                        | HM80 with die cast starter)                                    |
| 429         | 650868                 | Screw, 8-18 x 1-1/8" (3 Required) (Use as required) (Refer to  |
|             |                        | Mechanics Handbook for installation instructions).             |
|             |                        | ,                                                              |

| Ref # | Part Number | Qty | Description                                                                                                                                                   |
|-------|-------------|-----|---------------------------------------------------------------------------------------------------------------------------------------------------------------|
| 430   | 611077      |     | Alternator, Add on (Use as required) (Refer to Mechanics Handbook for installation instructions).                                                             |
| 431   | 590609      |     | Centering tube (Use with engines equipped with die cast aluminum starter)(Use as required) (Refer to Mechanics Handbook for installation instructions)        |
| 431   | 590610      |     | Centering tube (Use as required) (Refer to Mechanics Handbook for installation instructions).                                                                 |
| 432   | 611078      |     | A.C. Lighting Connector (Use as required) (Refer to Mechanics Handbook for installation instructions).                                                        |
| 432   | 611079      |     | D.C. Charging Connector (Use as required) (Refer to Mechanics Handbook for installation instructions).                                                        |
| 433   | 590611      |     | Alternator Shaft (4.00") (Use with engines equipped with cast aluminum starter)(Use as required) (Refer to Mechanics Handbook for installation instructions). |
| 433   | 590636      |     | Alternator Shaft (Use with engines equipped with stamped steel starter)(Use as required) (Refer to Mechanics Handbook for installation instructions).         |