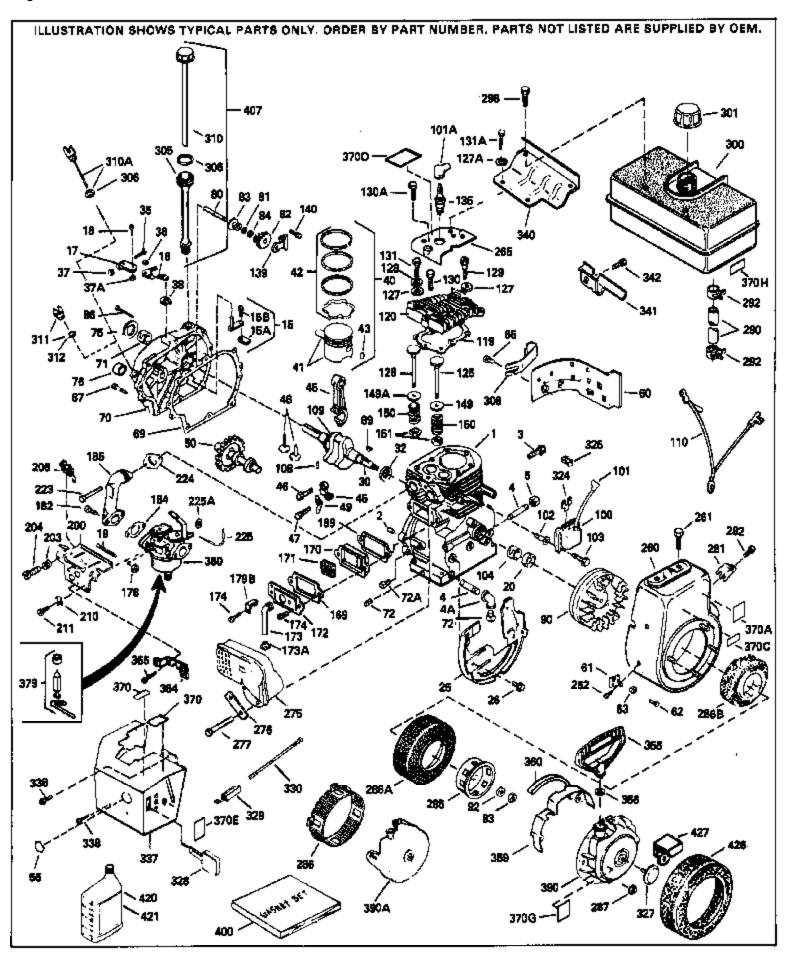

| Ref # | Part Number Q | ty Description                               |
|-------|---------------|----------------------------------------------|
| 1     | 34348B        | Cylinder (Incl.2,20,72,72A) (3-1/8" B ore)   |
|       | 27652         | Pin, Dowel                                   |
|       | 32678         | Nipple, Oil                                  |
|       | 30969         | Cap, Oil drain                               |
|       | 650494        | Screw, 6-40 x 5/16"                          |
|       | 30700         | Yoke, Governor                               |
|       | 30699C        | ·                                            |
|       |               | Rod Assy., Governor (Incl. 15A & 15B)        |
|       | 33454         | Governor Lever Assy.                         |
|       | 29916         | Clamp, Governor lever                        |
|       | 650548        | Screw, 8-32 x 5/16"                          |
|       | 33374         | Spring, Governor extension                   |
|       | 32630         | Seal, Oil                                    |
|       | 35256A        | Baffle, Blower housing                       |
| 26    | 650561        | Screw, 1/4-20 x 5/8"                         |
| 30    | 33365B        | Crankshaft (Incl. 108 & 109)                 |
| 35    | 29826         | Screw, 10-32 x 3/4"                          |
| 36    | 29918         | Lockwasher, #8 E.T.                          |
|       | 29216         | Nut & Lockwasher, 10-32 "Keps"               |
|       | 30322         | Locknut, Hex "Keps", 8-32                    |
|       | 29642         | Ring, Retaining                              |
|       | 34552         | Piston, Pin & Ring Set (Std.) (3-1/8")       |
|       | 34553         | Piston, Pin & Ring Set (0.10" OS)            |
|       | 34554         | Piston, Pin & Ring Set (.020" OS)            |
|       | 34329A        | Piston & Pin Ass'y.(Std)(Incl.43)(3-1 /8")   |
|       |               |                                              |
|       | 34330A        | Piston & Pin Ass'y. (.010" OS)(Incl. 43)     |
|       | 34331A        | Piston & Pin Ass'y. (.020" OS)(Incl. 43)     |
|       | 34332         | Ring Set (Std.) (3-1/8" Bore)                |
|       | 34333         | Ring Set (.010" OS)                          |
|       | 34334         | Ring Set (.020" OS)                          |
|       | 27888         | Ring, Piston pin retaining                   |
|       | 32591C        | Rod Assy., Connecting (Incl. 49)             |
|       | 650662C       | Bolt, Connecting rod (2 pieces)              |
|       | 34034         | Lifter, Valve                                |
|       | 34242         | Dipper, Oil                                  |
| 50    | 34143         | Camshaft (MCR)                               |
| 55    | 31291         | Plug, Cover                                  |
| 60    | 33273A        | Extension, Blower housing                    |
| 61    | 34126         | Bracket, Grommet mounting                    |
| 62    | 650760        | Screw, 8-32 x 3/8"                           |
|       | 28545         | Grommet, Plastic                             |
|       | 650128        | Screw, 10-24 x 1/2"                          |
|       | 35262         | * Gasket, Cylinder cover                     |
|       | 33367B        | Cylinder Cover (Incl. 71, 75, 80, 311 & 312) |
|       | 33368         | Bushing, Crankshaft                          |
|       | 27642         | Plug, Oil drain                              |
|       | 31950         | Seal, Oil                                    |
|       |               |                                              |
|       | 31845         | Shaft, Mechanical governor                   |
|       | 30590A        | Washer, Flat                                 |
|       | 30591         | Gear Assy., Governor (Incl. 81)              |
|       | 30588A        | Spool, Governor                              |
|       | 29193         | Ring, Retaining                              |
|       | 650833        | Screw, 1/4-20 x 1-3/16"                      |
|       | 650832        | Screw, 1/4-20 x 1-11/16"                     |
|       | 32589         | Key, Flywheel                                |
| 92    | 650815        | Washer, Belleville                           |
| 93    | 8116          | Nut, Hex (1/2-20)                            |
| 101   | 610118        | Cover, Spark plug (Use as required)          |
| 103   | 650489        | Screw, 1/4-20 x 5/8"                         |
|       |               | ·                                            |

|      | Part Number Qty |                                                              |
|------|-----------------|--------------------------------------------------------------|
|      | 29783           | Pin, Crankshaft gear                                         |
|      | 33245           | Gear, Crankshaft                                             |
|      | 34240           | Ground Wire                                                  |
|      | 34041A          | * Gasket, Head                                               |
| 120  | 34030A          | Head, Cylinder                                               |
| 125  | 27878A          | Exhaust Valve (Std.) (Incl. 151)                             |
| 125  | 27880A          | Exhaust Valve (1/32" OS) (Incl. 151)                         |
| 126  | 34035           | Intake Valve (Std.) (Incl. 151)                              |
| 126  | 34036           | Intake Valve (1/32" OS) (Incl. 151)                          |
|      | 650691          | Washer (Use as req., but not w/6021A screw)                  |
|      | 26073           | Washer, Flat (Use as required)                               |
|      | 650570          | Washer, Flat (Use as required)                               |
|      | 650690          | Washer, Belleville                                           |
|      | 650727          | Screw, 5/16-18 x 1-3/4" (Use as requi red)                   |
|      | 650694A         | Screw, 5/16-18 x 2" (Use as required)                        |
|      | 6021A           |                                                              |
| IOUA | 0021A           | Screw, 5/16-18 x 1-1/2" (Use as required, but do notuse with |
|      |                 | 650691 washer)                                               |
| 131A | 650713          | Screw, 5/16-18 x 5/8" (Use as require d)                     |
|      | 792028          | Screw, 5/16-18 x 7/8" (Use as require d)                     |
|      | 650802          | Screw, 1/4-20 x 5/8" (Use as required )                      |
|      | 650737          | Screw, 1/4-20 x 1/2" (Use as required )                      |
|      | 650738          | Screw, 1/4-20 x 5/8" (Use as required )                      |
|      | 33636           | Resistor Spark Plug (RJ17LM)                                 |
|      | 33369           | • • • • • • • • • • • • • • • • • • • •                      |
|      |                 | Bracket, Governor gear                                       |
|      | 650836          | Screw, 10-24 x 1/2"                                          |
|      | 27882           | Cap, Upper valve spring                                      |
|      | 27882           | Cap, Upper valve spring                                      |
|      | 27881           | Spring, Valve                                                |
|      | 32581           | Cap, Lower valve spring                                      |
|      | 27896A          | * Gasket, Breather cover                                     |
|      | 28423           | Body, Breather                                               |
|      | 28424           | Element, Breather                                            |
| 172  | 28425           | Cover, Valve spring                                          |
| 173  | 35350           | Tube, Breather                                               |
| 174  | 650128          | Screw, 10-24 x 1/2"                                          |
| 174  | 650597          | Screw, 10-24 x 5/8"                                          |
|      | 29752           | Nut & Lockwasher, 1/4-28                                     |
|      | 30593           | Clip, Primer line (Use as required)                          |
|      | 30088A          | Screw, 1/4-28 x 1"                                           |
|      | 33263           | * Gasket, Carburetor                                         |
|      | 33877           | Pipe, Intake                                                 |
|      | 33461A          | Control Bracket (Incl. 19, 19A, 203 & 204)                   |
|      | 31342           | Spring, Compression                                          |
|      | 650549          |                                                              |
|      |                 | Screw, 5-40 x 7/16"                                          |
|      | 610973          | Terminal Assy. (Use as required)                             |
|      | 27793           | Clip, Conduit                                                |
|      | 28942           | Screw, 10-32 x 3/8"                                          |
|      | 650378          | Screw, Torx T-30, 5/16-18 x 1-1/8 "                          |
|      | 27915A          | * Gasket, Intake pipe                                        |
|      | 34145           | Blower Housing (For electric starter)                        |
|      | 650788          | Screw, 5/16-18 x 3/4" (Use as require d)                     |
|      | 29747B          | Screw, 5/16-24 x 21/32"                                      |
| 265  | 33272B          | Cover, Cylinder head                                         |
|      | 33280A          | Muffler                                                      |
|      | 35824           | Muffler (Optional quiet muffler)                             |
|      | 31588           | Plate, Muffler locking                                       |
|      | 650729          | Screw, 5/16-18 x 3-3/16"                                     |
|      |                 |                                                              |

| Ref #                                                                                                                | Part Number                                                                                                                                                         | Qty Description                                                                                                                                                                                                                                                                                                                                                                                                                                                                                                                                                                                                                                   |
|----------------------------------------------------------------------------------------------------------------------|---------------------------------------------------------------------------------------------------------------------------------------------------------------------|---------------------------------------------------------------------------------------------------------------------------------------------------------------------------------------------------------------------------------------------------------------------------------------------------------------------------------------------------------------------------------------------------------------------------------------------------------------------------------------------------------------------------------------------------------------------------------------------------------------------------------------------------|
| 281<br>282<br>286B<br>287<br>290<br>290<br>290<br>292<br>298                                                         | 650696<br>33013<br>650760<br>33662<br>29752<br>29774<br>30705<br>30962<br>26460<br>650665<br>34156A                                                                 | Screw, 5/16-18x2-3/4" (Used with 276A) Cover, Starter bubble Screw, 8-32 x 3/8" Hub & Screen Assy., Starter Nut & Lockwasher, 1/4-28 Fuel Line (Braided 8-1/4")(21 cm)(As req.) Fuel Line (Braided 16")(41 cm)(Use as req.) Fuel Line (Braided 32")(81 cm)(Use as req.) Clamp, Fuel line (Use as required) Screw, 1/4-15 x 7/8" Fuel Tank (Incl. 292 & 301) NOTE: These tanks were builtwith different size fuel inlet openings. Tanks with the 1-3/16" I.D. opening use fuel cap 34210. Tanks with the                                                                                                                                           |
|                                                                                                                      | 410144B<br>33032                                                                                                                                                    | Fuel Cap (White Plastic)(Std)(1-1/2" I.D.) Fuel Cap (Red Plastic) (Spurt Resistant, Low Profile) (1-3/16" I.D.)                                                                                                                                                                                                                                                                                                                                                                                                                                                                                                                                   |
| 301                                                                                                                  | 34210                                                                                                                                                               | Fuel Cap (Red Plastic) (Spurt Resistant, High Profile) (1-3/16" I.D)                                                                                                                                                                                                                                                                                                                                                                                                                                                                                                                                                                              |
| 306<br>310<br>325<br>325<br>336<br>337<br>338<br>340<br>341<br>342<br>359<br>360<br>364<br>365<br>370J<br>379<br>380 | 35355<br>29673<br>31297<br>29443<br>34246<br>650765<br>34140<br>28942<br>34154<br>34155<br>650561<br>34141<br>32576<br>33377<br>650767<br>34870<br>631021<br>632111 | Fuel Cap (Red plastic) (1-1/2" I.D.)  * Gasket, Oil fill Dipstick (Incl. 306) Clip, Fuel line (Use as required) Clip, Ground wire (Use as required) Screw, 10-32 x 1/2" Cover, Carburetor Screw, 10-32 x 3/8" Plate, Fuel tank mounting Bracket, Fuel tank mounting Screw, 1/4-20 x 5/8" Guard, Starter Seal, Snow guard Bracket, Carburetor cover mounting Screw, 8-32 x 27/64" Decal, Instruction Can be used on HM80 with diecast starter. Inlet Needle, Seat & Clip Assy. Carburetor (Incl. 184) (Refer to Division 5, Section A, page 170 for breakdown or Fiche18A-1, Grid F-1) Rewind Starter (Refer to Division 5, Section C, page 30 for |
|                                                                                                                      | 33279G                                                                                                                                                              | breakdown or Fiche 18A-1, Grid G-5)  Gasket Set (Incl. items marked*)                                                                                                                                                                                                                                                                                                                                                                                                                                                                                                                                                                             |
|                                                                                                                      | 35570                                                                                                                                                               | Screen Seal (Can be used on HM80 with stamped steel recoil starter)                                                                                                                                                                                                                                                                                                                                                                                                                                                                                                                                                                               |
| 409                                                                                                                  | 35569                                                                                                                                                               | Spacer (Can be used on HM80 with stamped steel recoil starter)                                                                                                                                                                                                                                                                                                                                                                                                                                                                                                                                                                                    |
| 410                                                                                                                  | 730573                                                                                                                                                              | Debris Screen Kit (Incl. 360, 370B, 387, 411 &413) (Can be used on HM80 with stamped steel recoil starter)                                                                                                                                                                                                                                                                                                                                                                                                                                                                                                                                        |
| 411                                                                                                                  | 35568                                                                                                                                                               | Debris Screen (Can be used on HM80 with stamped steel recoil starter)                                                                                                                                                                                                                                                                                                                                                                                                                                                                                                                                                                             |
|                                                                                                                      | 650907                                                                                                                                                              | Screw, 5/16-18 x 1-5/8" (Can be used on HM80 with stamped steel recoil starter)                                                                                                                                                                                                                                                                                                                                                                                                                                                                                                                                                                   |
|                                                                                                                      | 730225<br>730226                                                                                                                                                    | SAE 30, 4-Cycle Engine Oil (Quart)<br>SAE 5W30, 4-Cycle Engine Oil (Quart)                                                                                                                                                                                                                                                                                                                                                                                                                                                                                                                                                                        |

| Ref # | Part Number ( | Qty Description                                                                                                                                               |
|-------|---------------|---------------------------------------------------------------------------------------------------------------------------------------------------------------|
| 425   | 730572        | Starter Muff Kit (Incl. 370J, 426 & 4 27) (Can be used on HM80 with die cast starter)                                                                         |
| 429   | 650868        | Screw, 8-18 $\times$ 1-1/8" (3 Required) (Use as required) (Refer to Mechanics Handbook for installation instructions).                                       |
| 430   | 611077        | Alternator, Add on (Use as required) (Refer to Mechanics Handbook for installation instructions).                                                             |
| 431   | 590609        | Centering tube (Use with engines equipped with die cast aluminum starter)(Use as required) (Refer to Mechanics Handbook for installation instructions)        |
| 431   | 590610        | Centering tube (Use as required) (Refer to Mechanics Handbook for installation instructions).                                                                 |
| 432   | 611078        | A.C. Lighting Connector (Use as required) (Refer to Mechanics Handbook for installation instructions).                                                        |
| 432   | 611079        | D.C. Charging Connector (Use as required) (Refer to Mechanics Handbook for installation instructions).                                                        |
| 433   | 590611        | Alternator Shaft (4.00") (Use with engines equipped with cast aluminum starter)(Use as required) (Refer to Mechanics Handbook for installation instructions). |
| 433   | 590636        | Alternator Shaft (Use with engines equipped with stamped steel starter)(Use as required) (Refer to Mechanics Handbook for installation instructions).         |