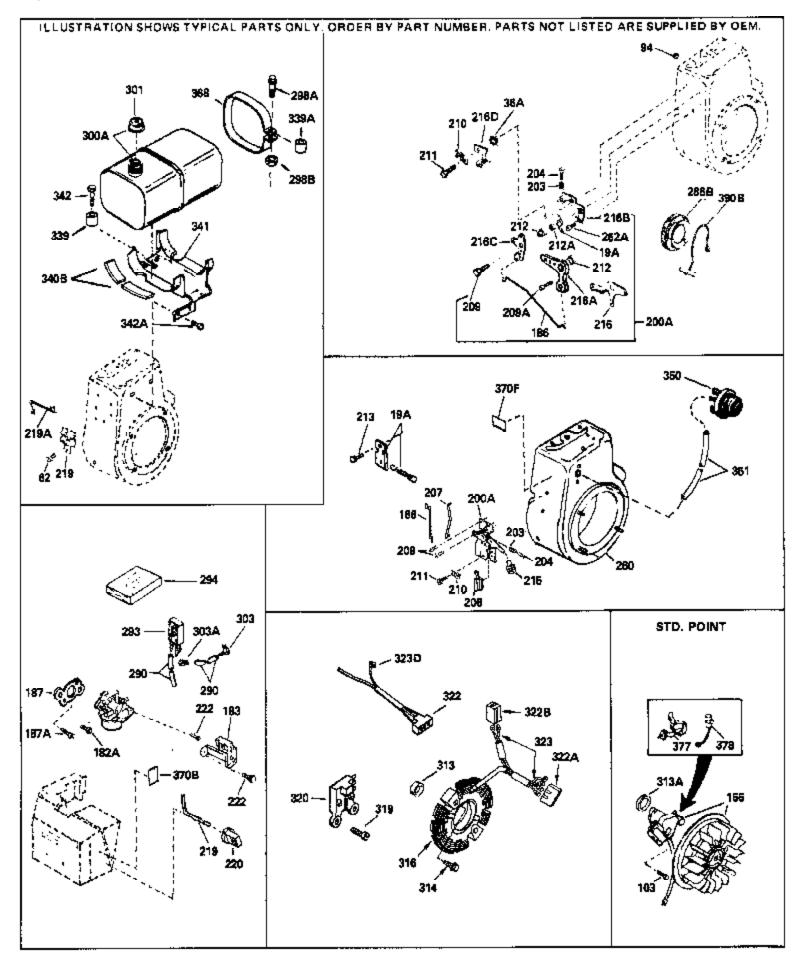

|                                                                                                                         |                                                                                                                                                                       | Qty Description                                                                                                                                                                                                                                                                                                                                                                                                                                                                                                                                                                                                                                                         |
|-------------------------------------------------------------------------------------------------------------------------|-----------------------------------------------------------------------------------------------------------------------------------------------------------------------|-------------------------------------------------------------------------------------------------------------------------------------------------------------------------------------------------------------------------------------------------------------------------------------------------------------------------------------------------------------------------------------------------------------------------------------------------------------------------------------------------------------------------------------------------------------------------------------------------------------------------------------------------------------------------|
|                                                                                                                         | 650516<br>610979                                                                                                                                                      | Screw, 1/4-20 x 1-1/8<br>Magneto (w/ring gear) (12 Volt, 7 Amp ) NOTE: The<br>complete magneto is not available as an assembly. The<br>magneto number is shown for reference purposes only. Order<br>component parts individually, as shown in parts list. (Refer to<br>Division 5, Section B, page 36 for breakdown or Fiche 18A-1,<br>Grid G                                                                                                                                                                                                                                                                                                                          |
| 200A<br>203<br>204<br>206<br>207<br>209<br>210<br>211<br>260<br>275C<br>277A<br>286B<br>290<br>290<br>290<br>290<br>301 | 34661<br>34664<br>31342<br>650549<br>610973<br>33878<br>650821<br>27793<br>28942<br>33375D<br>35824<br>650696<br>33662<br>29774<br>30705<br>30962<br>410144B<br>33032 | Link, Governor<br>Control Bracket (Incl.19,203,204,206, 209)<br>Spring, Compression<br>Screw, 5-40 x 7/16"<br>Terminal Assy. (Use as required)<br>Link, Governor-to-throttle<br>Screw, 10-32 x 1/2"<br>Clip, Conduit<br>Screw, 10-32 x 3/8"<br>Blower Housing (For electric starter)<br>Muffler (Optional quiet muffler)<br>Screw, 5/16-18x2-3/4" (Used with 276A )<br>Hub & Screen Assy., Starter<br>Fuel Line (Braided 8-1/4")(21 cm)(As req.)<br>Fuel Line (Braided 16")(41 cm)(Use as req.)<br>Fuel Line (Braided 32")(81 cm)(Use as req.)<br>Fuel Cap (White Plastic)(Std)(1-1/2" I.D.)<br>Fuel Cap (Red Plastic) (Spurt Resistant, Low Profile) (1-3/16"<br>I.D.) |
| 301                                                                                                                     | 34210                                                                                                                                                                 | Fuel Cap (Red Plastic) (Spurt Resistant, High Profile)<br>(1-3/16" I.D)                                                                                                                                                                                                                                                                                                                                                                                                                                                                                                                                                                                                 |
| 313A<br>319<br>320A<br>320<br>339<br>341<br>342                                                                         | 35355<br>33876<br>28820<br>32765<br>610938<br>35038<br>34155<br>650561<br>34387                                                                                       | Fuel Cap (Red plastic) (1-1/2" I.D.)<br>Gasket, Stator<br>Screw, 10-32 x 1/2"<br>Clamp, Blower housing extension<br>Regulator, Rectifier (7 Amp)<br>Spacer, Tank<br>Bracket, Fuel tank mounting<br>Screw, 1/4-20 x 5/8"<br>Decal, Instruction Can be used on HM80 with stamped steel<br>recoil starter.                                                                                                                                                                                                                                                                                                                                                                 |
| 377<br>378                                                                                                              | 34870<br>30547A<br>610767A<br>35570                                                                                                                                   | Decal, Instruction Can be used on HM80 with diecast starter.<br>Contact Assy., Breaker<br>Condenser<br>Screen Seal (Can be used on HM80 with stamped steel<br>recoil starter)                                                                                                                                                                                                                                                                                                                                                                                                                                                                                           |
| 409                                                                                                                     | 35569                                                                                                                                                                 | Spacer (Can be used on HM80 with stamped steel recoil starter)                                                                                                                                                                                                                                                                                                                                                                                                                                                                                                                                                                                                          |
| 410                                                                                                                     | 730573                                                                                                                                                                | Debris Screen Kit (Incl. 360, 370B, 387, 411 &413) (Can be used on HM80 with stamped steel recoil starter)                                                                                                                                                                                                                                                                                                                                                                                                                                                                                                                                                              |
| 411                                                                                                                     | 35568                                                                                                                                                                 | Debris Screen (Can be used on HM80 with stamped steel recoil starter)                                                                                                                                                                                                                                                                                                                                                                                                                                                                                                                                                                                                   |
| 413                                                                                                                     | 650907                                                                                                                                                                | Screw, 5/16-18 x 1-5/8" (Can be used on HM80 with stamped steel recoil starter)                                                                                                                                                                                                                                                                                                                                                                                                                                                                                                                                                                                         |
| 425                                                                                                                     | 730572                                                                                                                                                                | Starter Muff Kit (Incl. 370J, 426 & 4 27) (Can be used on HM80 with die cast starter)                                                                                                                                                                                                                                                                                                                                                                                                                                                                                                                                                                                   |

| Ref # | Part Number | Qty | Description                                                                                                                                                         |
|-------|-------------|-----|---------------------------------------------------------------------------------------------------------------------------------------------------------------------|
| 429   | 650868      |     | Screw, 8-18 x 1-1/8" (3 Required) (Use as required) (Refer to Mechanics Handbook for installation instructions).                                                    |
| 430   | 611077      |     | Alternator, Add on (Use as required) (Refer to Mechanics Handbook for installation instructions).                                                                   |
| 431   | 590609      |     | Centering tube (Use with engines equipped with die cast<br>aluminum starter)(Use as required) (Refer to Mechanics<br>Handbook for installation instructions)        |
| 431   | 590610      |     | Centering tube (Use as required) (Refer to Mechanics Handbook for installation instructions).                                                                       |
| 432   | 611078      |     | A.C. Lighting Connector (Use as required) (Refer to Mechanics Handbook for installation instructions).                                                              |
| 432   | 611079      |     | D.C. Charging Connector (Use as required) (Refer to Mechanics Handbook for installation instructions).                                                              |
| 433   | 590611      |     | Alternator Shaft (4.00") (Use with engines equipped with cast<br>aluminum starter)(Use as required) (Refer to Mechanics<br>Handbook for installation instructions). |
| 433   | 590636      |     | Alternator Shaft (Use with engines equipped with stamped steel starter)(Use as required) (Refer to Mechanics Handbook for installation instructions).               |