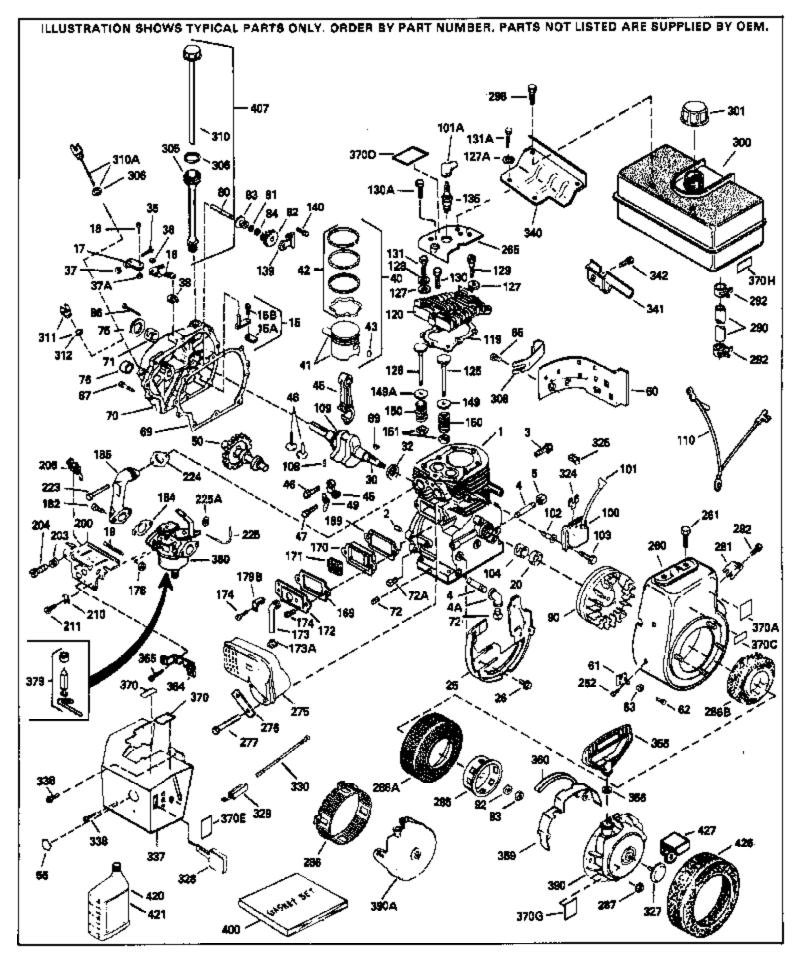

| Ref # | Part Number Qty | Description                                                            |
|-------|-----------------|------------------------------------------------------------------------|
| 1     | 34348B          | Cylinder (Incl.2,20,72,72A) (3-1/8" B ore)                             |
| 2     | 27652           | Pin, Dowel                                                             |
| 15    | 30699C          | Rod Assy., Governor (Incl. 15A & 15B)                                  |
| 15A   | 30700           | Yoke, Governor                                                         |
|       | 650494          | Screw, 6-40 x 5/16"                                                    |
|       | 33454           | Governor Lever Assy.                                                   |
|       | 29916           | Clamp, Governor lever                                                  |
|       | 650548          | Screw, 8-32 x 5/16"                                                    |
|       | 34663           | Spring, Speed control                                                  |
|       | 32630           | Seal, Oil                                                              |
|       | 35256A          | Baffle, Blower housing                                                 |
|       | 650561          | Screw, 1/4-20 x 5/8"                                                   |
|       | 33720B          | Crankshaft (Incl. 108 & 109)                                           |
|       | 33628           | Washer, Thrust                                                         |
|       | 29826           | Screw, 10-32 x 3/4"                                                    |
|       | 29918           | Lockwasher, # 8 E.T.                                                   |
|       | 30322           | Locknut, Hex "Keps", 8-32                                              |
|       | 29216           | Nut & Lockwasher, 10-32 "Keps"                                         |
|       | 29642           | •                                                                      |
|       |                 | Ring, Retaining<br>Picton Pin & Ping Set (Std.) (2, 1/8")              |
|       | 34552           | Piston, Pin & Ring Set (Std.) (3-1/8")                                 |
|       | 34553           | Piston, Pin & Ring Set (.010" OS)                                      |
|       | 34554           | Piston, Pin & Ring Set (.020" OS)                                      |
|       | 34329A          | Piston & Pin Ass'y.(Std)(Incl.43)(3-1 /8")                             |
|       | 34330A          | Piston & Pin Ass'y. (.010" OS)(Incl. 43)                               |
|       | 34331A          | Piston & Pin Ass'y. (.020" OS)(Incl. 43)                               |
|       | 34332           | Ring Set (Std.) (3-1/8" Bore)                                          |
|       | 34333           | Ring Set (.010" OS)                                                    |
|       | 34334           | Ring Set (.020" OS)                                                    |
|       | 27888           | Ring, Piston pin retaining                                             |
|       | 32591C          | Rod Assy., Connecting (Incl. 49)                                       |
|       | 650662C         | Bolt, Connecting rod (2 pieces)                                        |
|       | 34034           | Lifter, Valve                                                          |
|       | 34242           | Dipper, Oil                                                            |
|       | 34143           | Camshaft (MCR)                                                         |
|       | 33273A          | Extension, Blower housing                                              |
|       | 650128          | Screw, 10-24 x 1/2"                                                    |
| 69    | 35262           | * Gasket, Cylinder cover                                               |
| 70    | 33626B          | Cyl. Cover (Incl.71,74,75,80,175,176, 311,312)                         |
| 72    | 27642           | Plug, Oil drain                                                        |
| 75    | 33625           | Seal, Oil                                                              |
| 80    | 31845           | Shaft, Mechanical governor                                             |
| 81    | 30590A          | Washer, Flat                                                           |
| 82    | 30591           | Gear Assy., Governor (Incl. 81)                                        |
| 83    | 30588A          | Spool, Governor                                                        |
| 84    | 29193           | Ring, Retaining                                                        |
|       | 650833          | Screw, 1/4-20 x 1-3/16"                                                |
|       | 650832          | Screw, 1/4-20 x 1-11/16"                                               |
|       | 32589           | Key, Flywheel                                                          |
|       | 650815          | Washer, Belleville                                                     |
|       | 8116            | Nut, Hex (1/2-20)                                                      |
|       | 610118          | Cover, Spark plug (Use as required)                                    |
|       | 650516          | Screw, 1/4-20 x 1-1/8                                                  |
|       | 29783           | Pin, Crankshaft gear                                                   |
|       | 33245           | Gear, Crankshaft                                                       |
|       | 34041A          | * Gasket, Head                                                         |
|       | 34030A          | Head, Cylinder                                                         |
|       | 27878A          | Exhaust Valve (Std.) (Incl. 151)                                       |
|       | 27880A          | Exhaust Valve (30.) (Ind. 131)<br>Exhaust Valve (1/32" OS) (Incl. 151) |
| 120   |                 |                                                                        |

|      |         | Qty Description                                           |
|------|---------|-----------------------------------------------------------|
| 126  | 34035   | Intake Valve (Std.) (Incl. 151)                           |
|      | 34036   | Intake Valve (1/32" OS) (Incl. 151)                       |
|      | 26073   | Washer, Flat (Use as required)                            |
|      |         |                                                           |
|      | 650570  | Washer, Flat (Use as required)                            |
|      | 650691  | Washer (Use as req., but not w/6021A screw)               |
|      | 650690  | Washer, Belleville                                        |
| 129  | 650727  | Screw, 5/16-18 x 1-3/4" (Use as requi red)                |
| 130A | 6021A   | Screw, 5/16-18 x 1-1/2" (Use as required, but do notuse w |
|      |         | 650691 washer)                                            |
| 130  | 650694A | Screw, 5/16-18 x 2" (Use as required)                     |
|      | 650713  | Screw, 5/16-18 x 5/8" (Use as require d)                  |
|      | 792028  | Screw, 5/16-18 x 7/8" (Use as require d)                  |
|      |         |                                                           |
|      | 650802  | Screw, 1/4-20 x 5/8" (Use as required )                   |
|      | 650737  | Screw, 1/4-20 x 1/2" (Use as required )                   |
| 131  | 650738  | Screw, 1/4-20 x 5/8" (Use as required )                   |
| 135  | 33636   | Resistor Spark Plug (RJ17LM)                              |
| 139  | 33369   | Bracket, Governor gear                                    |
| 140  | 650836  | Screw, 10-24 x 1/2"                                       |
|      | 27882   | Cap, Upper valve spring                                   |
|      | 35862   | Seal Assy., Intake valve                                  |
|      |         |                                                           |
|      | 27881   | Spring, Valve                                             |
|      | 32581   | Cap, Lower valve spring                                   |
|      | 27896A  | * Gasket, Breather cover                                  |
| 170  | 28423   | Body, Breather                                            |
| 171  | 28424   | Element, Breather                                         |
| 172  | 28425   | Cover, Valve spring                                       |
|      | 35350   | Tube, Breather                                            |
|      | 650128  | Screw, 10-24 x 1/2"                                       |
|      | 650597  | Screw, 10-24 x 5/8"                                       |
|      |         |                                                           |
|      | 29752   | Nut & Lockwasher, 1/4-28                                  |
|      | 30593   | Clip, Primer line (Use as required)                       |
|      | 30088A  | Screw, 1/4-28 x 1"                                        |
| 184  | 33263   | * Gasket, Carburetor                                      |
| 185  | 34707   | Pipe, Intake                                              |
| 203  | 31342   | Spring, Compression                                       |
|      | 650549  | Screw, 5-40 x 7/16"                                       |
|      | 610973  | Terminal Assy. (Use as required)                          |
|      | 27793   | Clip, Conduit                                             |
|      |         |                                                           |
|      | 28942   | Screw, 10-32 x 3/8"                                       |
|      | 650378  | Screw, Torx T-30, 5/16-18 x 1-1/8 "                       |
|      | 27915A  | * Gasket, Intake pipe                                     |
|      | 33375D  | Blower Housing (For electric starter)                     |
| 261  | 650788  | Screw, 5/16-18 x 3/4" (Use as require d)                  |
|      | 29747B  | Screw, 5/16-24 x 21/32"                                   |
|      | 33272B  | Cover, Cylinder head                                      |
|      | 35824   | Muffler (Optional quiet muffler)                          |
|      | 650696  |                                                           |
|      |         | Screw, 5/16-18x2-3/4" (Used with 276A)                    |
|      | 33662   | Hub & Screen Assy., Starter                               |
|      | 29752   | Nut & Lockwasher, 1/4-28                                  |
|      | 29774   | Fuel Line (Braided 8-1/4")(21 cm)(As req.)                |
| 290  | 30705   | Fuel Line (Braided 16")(41 cm)(Use as req.)               |
|      | 30962   | Fuel Line (Braided 32")(81 cm)(Use as req.)               |
|      | 26460   | Clamp, Fuel line (Use as required)                        |
| 202  |         |                                                           |
|      | 650665  | Screw, 1/4-15 x 7/8"                                      |

|                                                                                      |                                                                                                                      | Qty Description                                                                                                                                                                                                                                                                                                                                                                                                                                                                                                                                                                                        |
|--------------------------------------------------------------------------------------|----------------------------------------------------------------------------------------------------------------------|--------------------------------------------------------------------------------------------------------------------------------------------------------------------------------------------------------------------------------------------------------------------------------------------------------------------------------------------------------------------------------------------------------------------------------------------------------------------------------------------------------------------------------------------------------------------------------------------------------|
| 300                                                                                  | 34156A                                                                                                               | Fuel Tank (Incl. 292 & 301) NOTE: These tanks were<br>builtwith different size fuel inlet openings. Tanks with the<br>1-3/16" I.D. opening use fuel cap 34210. Tanks with the<br>1-1/2" I.D. opening use fuel cap 35355.                                                                                                                                                                                                                                                                                                                                                                               |
|                                                                                      | 410144B<br>33032                                                                                                     | Fuel Cap (White Plastic)(Std)(1-1/2" I.D.)<br>Fuel Cap (Red Plastic) (Spurt Resistant, Low Profile) (1-3/16"<br>I.D.)                                                                                                                                                                                                                                                                                                                                                                                                                                                                                  |
| 301                                                                                  | 34210                                                                                                                | Fuel Cap (Red Plastic) (Spurt Resistant, High Profile)<br>(1-3/16" I.D)                                                                                                                                                                                                                                                                                                                                                                                                                                                                                                                                |
| 306<br>320A<br>325<br>325<br>340<br>341<br>342<br>370A<br>370J<br>370J<br>370<br>379 | 35355<br>33590<br>32765<br>29443<br>34246<br>34154<br>34155<br>650561<br>34686<br>34870<br>34346<br>631021<br>632351 | <ul> <li>Fuel Cap (Red plastic) (1-1/2" I.D.)</li> <li>"O" Ring</li> <li>Clamp, Blower housing extension</li> <li>Clip, Fuel line (Use as required)</li> <li>Clip, Ground wire (Use as required)</li> <li>Plate, Fuel tank mounting</li> <li>Bracket, Fuel tank mounting</li> <li>Screw, 1/4-20 x 5/8"</li> <li>Decal, Name</li> <li>Decal, Instruction Can be used on HM80 with diecast starter.</li> <li>Decal, Instruction</li> <li>Inlet Needle, Seat &amp; Clip Assy.</li> <li>Carburetor (Incl. 184) (Refer to Division 5, Section A, page 188 for breakdown or Fiche18A-1, Grid F-5)</li> </ul> |
| 390                                                                                  | 590479                                                                                                               | Rewind Starter (Refer to Division 5, Section C, page 30 for breakdown or Fiche 18A-1, Grid G-5)                                                                                                                                                                                                                                                                                                                                                                                                                                                                                                        |
| 407                                                                                  | 33279G<br>35836<br>35570                                                                                             | Gasket Set (Incl. items marked*)<br>Fill Tube & Dipstick Assy. (Incl.306 & 308)<br>Screen Seal (Can be used on HM80 with stamped steel<br>recoil starter)                                                                                                                                                                                                                                                                                                                                                                                                                                              |
| 409                                                                                  | 35569                                                                                                                | Spacer (Can be used on HM80 with stamped steel recoil starter)                                                                                                                                                                                                                                                                                                                                                                                                                                                                                                                                         |
| 410                                                                                  | 730573                                                                                                               | Debris Screen Kit (Incl. 360, 370B, 387, 411 &413) (Can be used on HM80 with stamped steel recoil starter)                                                                                                                                                                                                                                                                                                                                                                                                                                                                                             |
| 411                                                                                  | 35568                                                                                                                | Debris Screen (Can be used on HM80 with stamped steel recoil starter)                                                                                                                                                                                                                                                                                                                                                                                                                                                                                                                                  |
| 413                                                                                  | 650907                                                                                                               | Screw, 5/16-18 x 1-5/8" (Can be used on HM80 with stamped steel recoil starter)                                                                                                                                                                                                                                                                                                                                                                                                                                                                                                                        |
| 421                                                                                  | 730225<br>730226<br>730572                                                                                           | SAE 30, 4-Cycle Engine Oil (Quart)<br>SAE 5W30, 4-Cycle Engine Oil (Quart)<br>Starter Muff Kit (Incl. 370J, 426 & 4 27) (Can be used on<br>HM80 with die cast starter)                                                                                                                                                                                                                                                                                                                                                                                                                                 |
| 429                                                                                  | 650868                                                                                                               | Screw, 8-18 x 1-1/8" (3 Required) (Use as required) (Refer to Mechanics Handbook for installation instructions).                                                                                                                                                                                                                                                                                                                                                                                                                                                                                       |
| 430                                                                                  | 611077                                                                                                               | Alternator, Add on (Use as required) (Refer to Mechanics Handbook for installation instructions).                                                                                                                                                                                                                                                                                                                                                                                                                                                                                                      |
| 431                                                                                  | 590609                                                                                                               | Centering tube (Use with engines equipped with die cast<br>aluminum starter)(Use as required) (Refer to Mechanics<br>Handbook for installation instructions)                                                                                                                                                                                                                                                                                                                                                                                                                                           |
| 431                                                                                  | 590610                                                                                                               | Centering tube (Use as required) (Refer to Mechanics Handbook for installation instructions).                                                                                                                                                                                                                                                                                                                                                                                                                                                                                                          |

| Ref # | Part Number | Qty | Description                                                                                                                                                         |
|-------|-------------|-----|---------------------------------------------------------------------------------------------------------------------------------------------------------------------|
| 432   | 611078      |     | A.C. Lighting Connector (Use as required) (Refer to Mechanics Handbook for installation instructions).                                                              |
| 432   | 611079      |     | D.C. Charging Connector (Use as required) (Refer to Mechanics Handbook for installation instructions).                                                              |
| 433   | 590611      |     | Alternator Shaft (4.00") (Use with engines equipped with cast<br>aluminum starter)(Use as required) (Refer to Mechanics<br>Handbook for installation instructions). |
| 433   | 590636      |     | Alternator Shaft (Use with engines equipped with stamped steel starter)(Use as required) (Refer to Mechanics Handbook for installation instructions).               |