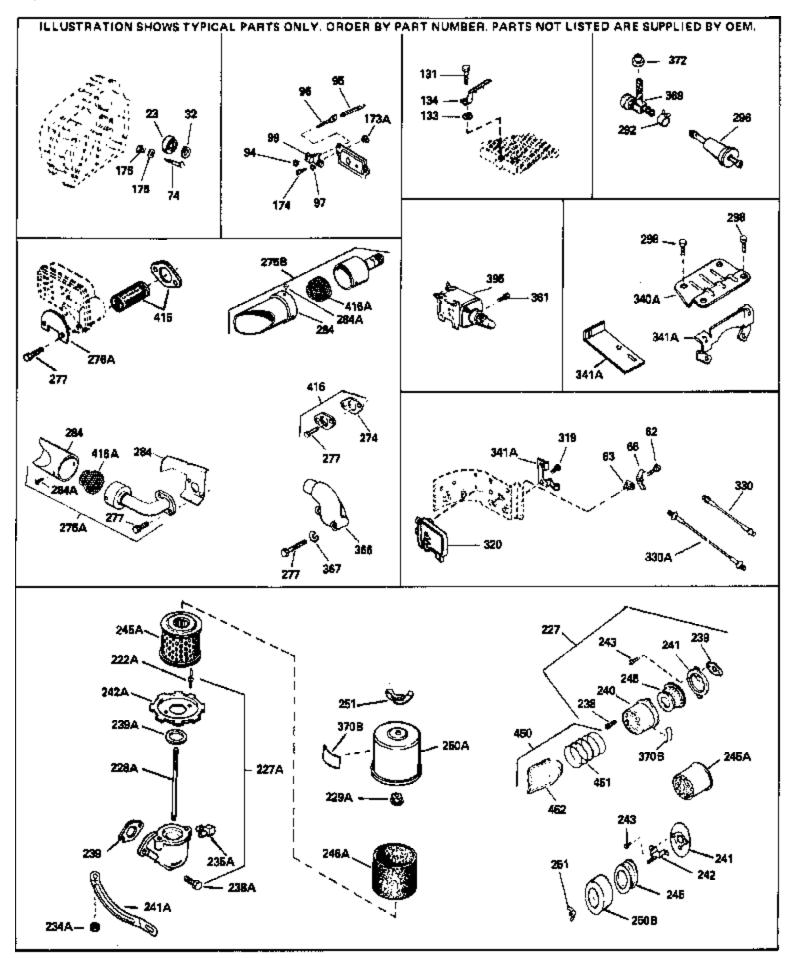

|      |         | Description                                                         |
|------|---------|---------------------------------------------------------------------|
|      | 33627   | Bearing, Ball                                                       |
| 32   | 33628   | Washer, Thrust                                                      |
| 74   | 31855   | Retainer, Bearing                                                   |
| 97   |         | Lockwasher, Heavy split, #10 (Buy loc ally)                         |
| 131  | 650802  | Screw, 1/4-20 x 5/8" (Use as required )                             |
|      | 650737  | Screw, 1/4-20 x 1/2" (Use as required )                             |
|      | 650738  | Screw, 1/4-20 x 5/8" (Use as required )                             |
|      | 650128  | Screw, 10-24 x 1/2"                                                 |
|      | 650597  | Screw, 10-24 x 1/2<br>Screw, 10-24 x 5/8"                           |
|      |         |                                                                     |
|      | 650778  | Lockwasher                                                          |
|      | 650580  | Nut, Lock, 10-24                                                    |
| 221  | 730127  | Air Cleaner Ass'y. (Incl.238,239,240,241,243,245 & 370)             |
|      |         | (Use as required)                                                   |
| 227  | 730164  | Air Cleaner Ass'y. (Incl. 238, 239, 240, 241, 243 & 245) (Use       |
|      | 100104  | as required)                                                        |
|      |         | as required)                                                        |
| 228A | 650824  | Stud, 1/4-20 x 7.33 (Use as required)                               |
| 228A | 650851  | Stud, 1/4-20 x 8.1 (Use as required) (Used with drilled thru        |
|      |         | elbow)                                                              |
| 000  | 07070 4 | ,                                                                   |
|      | 27272A  | * Gasket, Air cleaner                                               |
|      | 27272A  | * Gasket, Air cleaner                                               |
|      | 33266   | Bracket, Air cleaner                                                |
| 242  | 33267   | Bracket, Air cleaner                                                |
| 243  | 28820   | Screw, 10-32 x 1/2"                                                 |
| 245  | 33268   | Element, Air cleaner                                                |
| 245A | 34700   | Element, Air cleaner                                                |
|      | 33269A  | Cover, Air cleaner                                                  |
|      | 650513  | Nut, Wing, 1/2-20                                                   |
|      | 35865   | Gasket, Exhaust (Use as required)                                   |
| 275C |         | Muffler (Optional quiet muffler)                                    |
|      | 391026  | Muffler (Incl. 284, 284A & 416A) (This spark arresting muffler      |
| 2150 | 351020  | can be used on any model.)                                          |
|      |         | can be used on any model.                                           |
| 277A | 650696  | Screw, 5/16-18x2-3/4" (Used with 276A)                              |
| 292  | 26460   | Clamp, Fuel line (Use as required)                                  |
| 298  | 650665  | Screw, 1/4-15 x 7/8"                                                |
|      | 28820   | Screw, 10-32 x 1/2"                                                 |
| 320A |         | Clamp, Blower housing extension                                     |
|      | 610938  | Regulator, Rectifier (7 Amp)                                        |
|      | 30063   | Screw, Torx T-30, 1/4-20 x 1/2"                                     |
|      | 35857   | Valve, Fuel shut-off                                                |
|      | 34870   |                                                                     |
|      |         | Decal, Instruction Can be used on HM80 with diecast starter.        |
| 370B | 34387   | Decal, Instruction Can be used on HM80 with stamped steel           |
|      |         | recoil starter.                                                     |
| 395  | 35763A  | Electric Starter Motor (12 Volt) (Refer to service number           |
| 000  |         | stamped on end cap of motor, or on decal for identification.        |
|      |         | Refer to Division 5, Section D, Page 20 for breakdown or            |
|      |         | Fiche 18A-1, Grids G-9, G-10 or G-11)                               |
|      |         | 1000 - 1, 0100 - 3, 0 - 10 0 - 11)                                  |
| 395  | 33329D  | Starter Motor Kit (110-120 Volt) This 110-120 volt starter          |
|      |         | motor kit may have been added to this engine. It can be             |
|      |         | added only if cylinder hasdrilled and tapped starter mounting       |
|      |         | bosses and a ring gear flywheel. Refer to service number            |
|      |         | stamped on end cap of motor, or on decal for identification.        |
|      |         | Ref                                                                 |
|      |         |                                                                     |
|      |         |                                                                     |
| 408  | 35570   | Screen Seal (Can be used on HM80 with stamped steel recoil starter) |

\_\_\_\_\_

|     | Part Number      | Qty | Description                                                                                                                                                         |
|-----|------------------|-----|---------------------------------------------------------------------------------------------------------------------------------------------------------------------|
| 409 | 35569            |     | Spacer (Can be used on HM80 with stamped steel recoil starter)                                                                                                      |
| 410 | 730573           |     | Debris Screen Kit (Incl. 360, 370B, 387, 411 &413) (Can be used on HM80 with stamped steel recoil starter)                                                          |
| 411 | 35568            |     | Debris Screen (Can be used on HM80 with stamped steel recoil starter)                                                                                               |
| 413 | 650907           |     | Screw, 5/16-18 x 1-5/8" (Can be used on HM80 with stamped steel recoil starter)                                                                                     |
|     | 730130<br>730572 |     | Exh.Adapter Kit (Incl.274,277)(Use as req.)<br>Starter Muff Kit (Incl. 370J, 426 & 4 27) (Can be used on<br>HM80 with die cast starter)                             |
| 429 | 650868           |     | Screw, 8-18 x 1-1/8" (3 Required) (Use as required) (Refer to Mechanics Handbook for installation instructions).                                                    |
| 430 | 611077           |     | Alternator, Add on (Use as required) (Refer to Mechanics Handbook for installation instructions).                                                                   |
| 431 | 590609           |     | Centering tube (Use with engines equipped with die cast<br>aluminum starter)(Use as required) (Refer to Mechanics<br>Handbook for installation instructions)        |
| 431 | 590610           |     | Centering tube (Use as required) (Refer to Mechanics Handbook for installation instructions).                                                                       |
| 432 | 611078           |     | A.C. Lighting Connector (Use as required) (Refer to<br>Mechanics Handbook for installation instructions).                                                           |
| 432 | 611079           |     | D.C. Charging Connector (Use as required) (Refer to Mechanics Handbook for installation instructions).                                                              |
| 433 | 590611           |     | Alternator Shaft (4.00") (Use with engines equipped with cast<br>aluminum starter)(Use as required) (Refer to Mechanics<br>Handbook for installation instructions). |
| 433 | 590636           |     | Alternator Shaft (Use with engines equipped with stamped steel starter)(Use as required) (Refer to Mechanics Handbook for installation instructions).               |