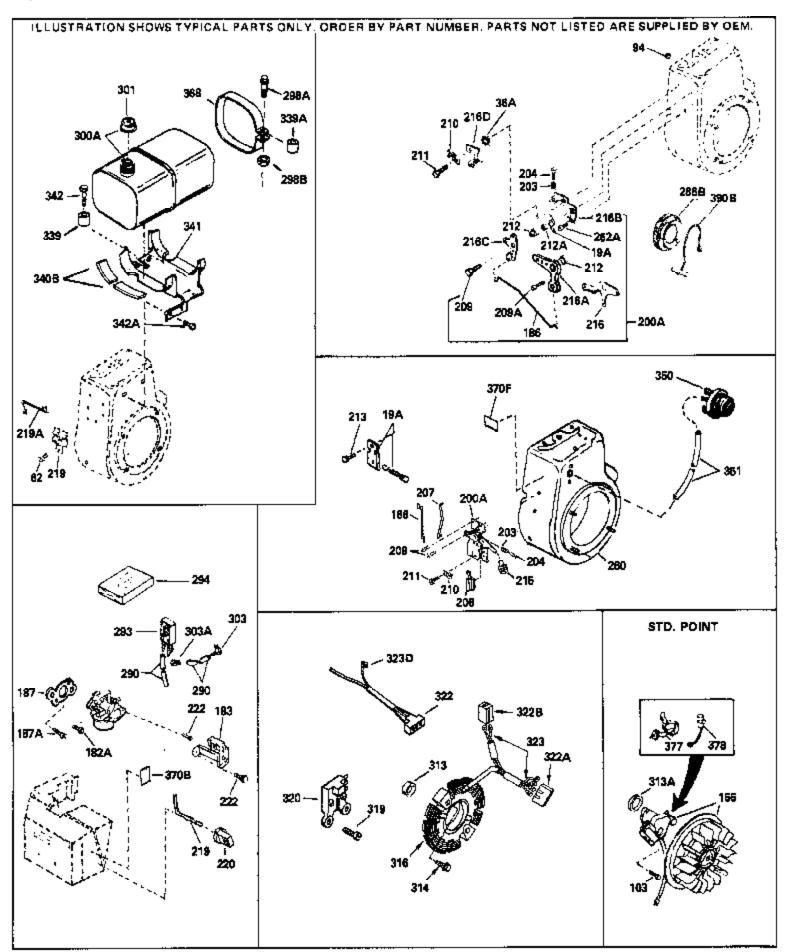

| Dof #                                                                                              | Part Number Q                                                                                                                                                | y Description                                                                                                                                                                                                                                                                                                                                                                                                                                                                                                                                        |
|----------------------------------------------------------------------------------------------------|--------------------------------------------------------------------------------------------------------------------------------------------------------------|------------------------------------------------------------------------------------------------------------------------------------------------------------------------------------------------------------------------------------------------------------------------------------------------------------------------------------------------------------------------------------------------------------------------------------------------------------------------------------------------------------------------------------------------------|
|                                                                                                    | 650489                                                                                                                                                       | , ,                                                                                                                                                                                                                                                                                                                                                                                                                                                                                                                                                  |
|                                                                                                    | 610842                                                                                                                                                       | Screw, 1/4-20 x 5/8" Magneto (Incl. 377 & 378) NOTE: The complete magneto is not available as an assembly. The magneto number is shown for reference purposes only. Order component parts individually, as shown in parts list. (Refer to Division 5, Section B, page 28 for breakdown or Fiche 18A-1, Grid G-1)                                                                                                                                                                                                                                     |
| 200A<br>203<br>204<br>206<br>207<br>209<br>215<br>260<br>275C<br>277A<br>286B<br>290<br>290<br>290 | 34661<br>34677<br>31342<br>650549<br>610973<br>33878<br>650821<br>32410<br>33375D<br>35824<br>650696<br>33662<br>29774<br>30705<br>30962<br>410144B<br>33032 | Link, Governor Control Bracket (Incl.19,19A,203,204, 206,209) Spring, Compression Screw, 5-40 x 7/16" Terminal Assy. (Use as required) Link, Governor-to-throttle Screw, 10-32 x 1/2" Knob, Control Blower Housing (For electric starter) Muffler (Optional quiet muffler) Screw, 5/16-18x2-3/4" (Used with 276A) Hub & Screen Assy., Starter Fuel Line (Braided 8-1/4")(21 cm)(As req.) Fuel Line (Braided 32")(81 cm)(Use as req.) Fuel Cap (White Plastic)(Std)(1-1/2" I.D.) Fuel Cap (Red Plastic) (Spurt Resistant, Low Profile) (1-3/16" I.D.) |
| 301                                                                                                | 34210                                                                                                                                                        | Fuel Cap (Red Plastic) (Spurt Resistant, High Profile) (1-3/16" I.D)                                                                                                                                                                                                                                                                                                                                                                                                                                                                                 |
| 313A<br>339<br>341<br>342                                                                          | 35355<br>33876<br>35038<br>34155<br>650561<br>34387                                                                                                          | Fuel Cap (Red plastic) (1-1/2" I.D.) Gasket, Stator Spacer, Tank Bracket, Fuel tank mounting Screw, 1/4-20 x 5/8" Decal, Instruction Can be used on HM80 with stamped steel recoil starter.                                                                                                                                                                                                                                                                                                                                                          |
| 370F<br>377<br>378                                                                                 | 34870<br>33962<br>30547A<br>30548B<br>35570                                                                                                                  | Decal, Instruction Can be used on HM80 with diecast starter. Decal, Control Contact Assy., Breaker Condenser Screen Seal (Can be used on HM80 with stamped steel recoil starter)                                                                                                                                                                                                                                                                                                                                                                     |
| 409                                                                                                | 35569                                                                                                                                                        | Spacer (Can be used on HM80 with stamped steel recoil starter)                                                                                                                                                                                                                                                                                                                                                                                                                                                                                       |
| 410                                                                                                | 730573                                                                                                                                                       | Debris Screen Kit (Incl. 360, 370B, 387, 411 &413) (Can be used on HM80 with stamped steel recoil starter)                                                                                                                                                                                                                                                                                                                                                                                                                                           |
| 411                                                                                                | 35568                                                                                                                                                        | Debris Screen (Can be used on HM80 with stamped steel recoil starter)                                                                                                                                                                                                                                                                                                                                                                                                                                                                                |
| 413                                                                                                | 650907                                                                                                                                                       | Screw, $5/16-18 \times 1-5/8$ " (Can be used on HM80 with stamped steel recoil starter)                                                                                                                                                                                                                                                                                                                                                                                                                                                              |
| 425                                                                                                | 730572                                                                                                                                                       | Starter Muff Kit (Incl. 370J, 426 & 427) (Can be used on HM80 with die cast starter)                                                                                                                                                                                                                                                                                                                                                                                                                                                                 |
| 429                                                                                                | 650868                                                                                                                                                       | Screw, 8-18 x 1-1/8" (3 Required) (Use as required) (Refer to Mechanics Handbook for installation instructions).                                                                                                                                                                                                                                                                                                                                                                                                                                     |

| Ref # | Part Number | Qty | Description                                                                                                                                                   |
|-------|-------------|-----|---------------------------------------------------------------------------------------------------------------------------------------------------------------|
| 430   | 611077      |     | Alternator, Add on (Use as required) (Refer to Mechanics Handbook for installation instructions).                                                             |
| 431   | 590609      |     | Centering tube (Use with engines equipped with die cast aluminum starter)(Use as required) (Refer to Mechanics Handbook for installation instructions)        |
| 431   | 590610      |     | Centering tube (Use as required) (Refer to Mechanics Handbook for installation instructions).                                                                 |
| 432   | 611078      |     | A.C. Lighting Connector (Use as required) (Refer to Mechanics Handbook for installation instructions).                                                        |
| 432   | 611079      |     | D.C. Charging Connector (Use as required) (Refer to Mechanics Handbook for installation instructions).                                                        |
| 433   | 590611      |     | Alternator Shaft (4.00") (Use with engines equipped with cast aluminum starter)(Use as required) (Refer to Mechanics Handbook for installation instructions). |
| 433   | 590636      |     | Alternator Shaft (Use with engines equipped with stamped steel starter)(Use as required) (Refer to Mechanics Handbook for installation instructions).         |