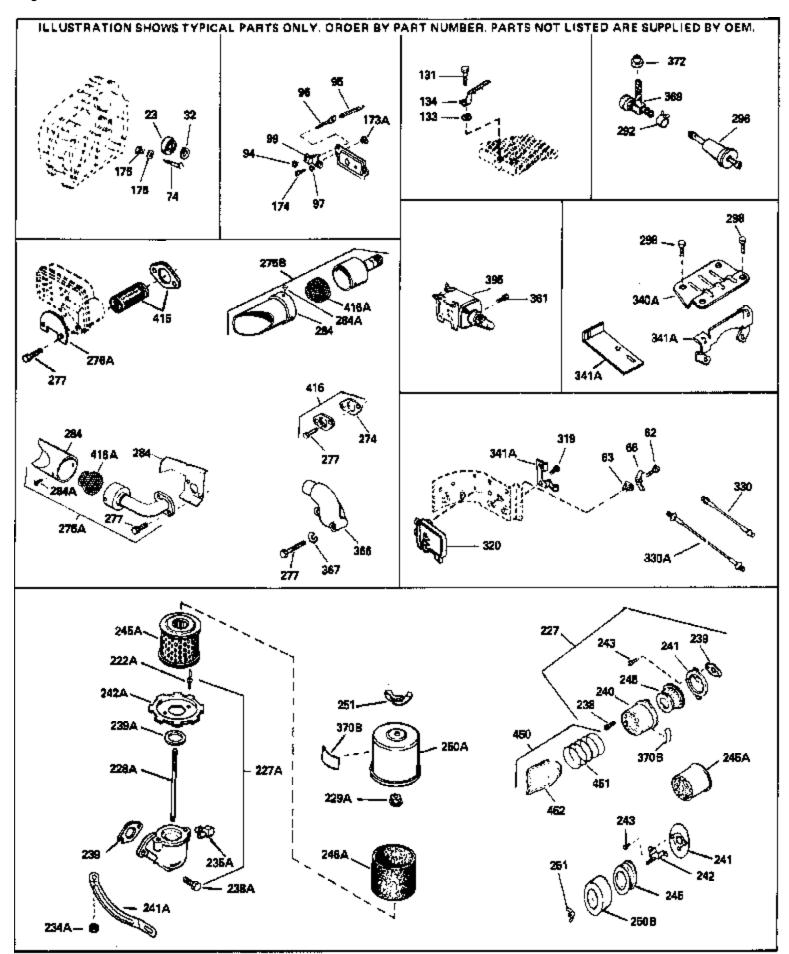

|      | D. I.M. J.       | D 16                                                                                                               |
|------|------------------|--------------------------------------------------------------------------------------------------------------------|
|      |                  | y Description                                                                                                      |
|      | 33627            | Bearing, Ball                                                                                                      |
|      | 33628            | Washer, Thrust                                                                                                     |
|      | 31855            | Retainer, Bearing                                                                                                  |
| 97   |                  | Lockwasher, Heavy split, #10 (Buy loc ally)                                                                        |
| 131  | 650802           | Screw, 1/4-20 x 5/8" (Use as required )                                                                            |
| 131  | 650737           | Screw, 1/4-20 x 1/2" (Use as required )                                                                            |
| 131  | 650738           | Screw, 1/4-20 x 5/8" (Use as required )                                                                            |
|      | 650890           | Washer, Lock, 5/16"                                                                                                |
|      | 30747            | Clip, Spark plug shorting                                                                                          |
|      | 650128           | Screw, 10-24 x 1/2"                                                                                                |
|      | 650597           | Screw, 10-24 x 5/8"                                                                                                |
|      | 650778           | Lockwasher                                                                                                         |
|      | 650580           |                                                                                                                    |
|      |                  | Nut, Lock, 10-24                                                                                                   |
| 221  | 730127           | Air Cleaner Ass'y. (Incl.238,239,240,241,243,245 & 370)<br>(Use as required)                                       |
|      |                  | (Ose as required)                                                                                                  |
| 227  | 730164           | Air Cleaner Ass'y. (Incl. 238, 239, 240, 241, 243 & 245) (Use as required)                                         |
| 228A | 650824           | Stud, 1/4-20 x 7.33 (Use as required)                                                                              |
|      | 650851           | Stud, 1/4-20 x 8.1 (Use as required) (Used with drilled thru                                                       |
|      |                  | elbow)                                                                                                             |
| 220  | 27272A           | * Casket Air cleaner                                                                                               |
|      | 27272A<br>27272A | * Gasket, Air cleaner                                                                                              |
|      |                  | * Gasket, Air cleaner                                                                                              |
|      | 33266            | Bracket, Air cleaner                                                                                               |
|      | 33267            | Bracket, Air cleaner                                                                                               |
|      | 28820            | Screw, 10-32 x 1/2"                                                                                                |
|      | 34700            | Element, Air cleaner                                                                                               |
|      | 33268            | Element, Air cleaner                                                                                               |
|      | 33269A           | Cover, Air cleaner                                                                                                 |
| 251  | 650513           | Nut, Wing, 1/2-20                                                                                                  |
| 274  | 35865            | Gasket, Exhaust (Use as required)                                                                                  |
| 275C | 35824            | Muffler (Optional quiet muffler)                                                                                   |
| 275B | 391026           | Muffler (Incl. 284, 284A & 416A) (This spark arresting muffler                                                     |
|      |                  | can be used on any model.)                                                                                         |
| 277Δ | 650696           | Screw, 5/16-18x2-3/4" (Used with 276A)                                                                             |
|      | 650729           | Screw, 5/16-18 x 3-3/16"                                                                                           |
|      | 26460            | ·                                                                                                                  |
|      | 650665           | Clamp, Fuel line (Use as required)                                                                                 |
|      |                  | Screw, 1/4-15 x 7/8"                                                                                               |
|      | 34870            | Decal, Instruction Can be used on HM80 with diecast starter.                                                       |
| 370B | 34387            | Decal, Instruction Can be used on HM80 with stamped steel                                                          |
|      |                  | recoil starter.                                                                                                    |
| 395  | 33329D           | Starter Motor Kit (110-120 Volt) This 110-120 volt starter motor kit may have been added to this engine. It can be |
|      |                  | added only if cylinder hasdrilled and tapped starter mounting                                                      |
|      |                  | bosses and a ring gear flywheel. Refer to service number                                                           |
|      |                  | stamped on end cap of motor, or on decal for identification.                                                       |
|      |                  | Ref                                                                                                                |
| AU8  | 35570            | Screen Seal (Can be used on HM80 with stamped steel                                                                |
| +00  | 33370            | recoil starter)                                                                                                    |
| 400  | 05500            | ,                                                                                                                  |
| 409  | 35569            | Spacer (Can be used on HM80 with stamped steel recoil starter)                                                     |
|      |                  | starter)                                                                                                           |
| 410  | 730573           | Debris Screen Kit (Incl. 360, 370B, 387, 411 &413) (Can be                                                         |
|      |                  | used on HM80 with stamped steel recoil starter)                                                                    |
|      |                  |                                                                                                                    |

| Ref # | Part Number      | Qty | Description                                                                                                                                                   |
|-------|------------------|-----|---------------------------------------------------------------------------------------------------------------------------------------------------------------|
| 411   | 35568            | -   | Debris Screen (Can be used on HM80 with stamped steel recoil starter)                                                                                         |
| 413   | 650907           |     | Screw, 5/16-18 x 1-5/8" (Can be used on HM80 with stamped steel recoil starter)                                                                               |
|       | 730130<br>730572 |     | Exh.Adapter Kit (Incl.274,277)(Use as req.) Starter Muff Kit (Incl. 370J, 426 & 427) (Can be used on HM80 with die cast starter)                              |
| 429   | 650868           |     | Screw, 8-18 x 1-1/8" (3 Required) (Use as required) (Refer to Mechanics Handbook for installation instructions).                                              |
| 430   | 611077           |     | Alternator, Add on (Use as required) (Refer to Mechanics Handbook for installation instructions).                                                             |
| 431   | 590609           |     | Centering tube (Use with engines equipped with die cast aluminum starter)(Use as required) (Refer to Mechanics Handbook for installation instructions)        |
| 431   | 590610           |     | Centering tube (Use as required) (Refer to Mechanics Handbook for installation instructions).                                                                 |
| 432   | 611078           |     | A.C. Lighting Connector (Use as required) (Refer to Mechanics Handbook for installation instructions).                                                        |
| 432   | 611079           |     | D.C. Charging Connector (Use as required) (Refer to Mechanics Handbook for installation instructions).                                                        |
| 433   | 590611           |     | Alternator Shaft (4.00") (Use with engines equipped with cast aluminum starter)(Use as required) (Refer to Mechanics Handbook for installation instructions). |
| 433   | 590636           |     | Alternator Shaft (Use with engines equipped with stamped steel starter)(Use as required) (Refer to Mechanics Handbook for installation instructions).         |