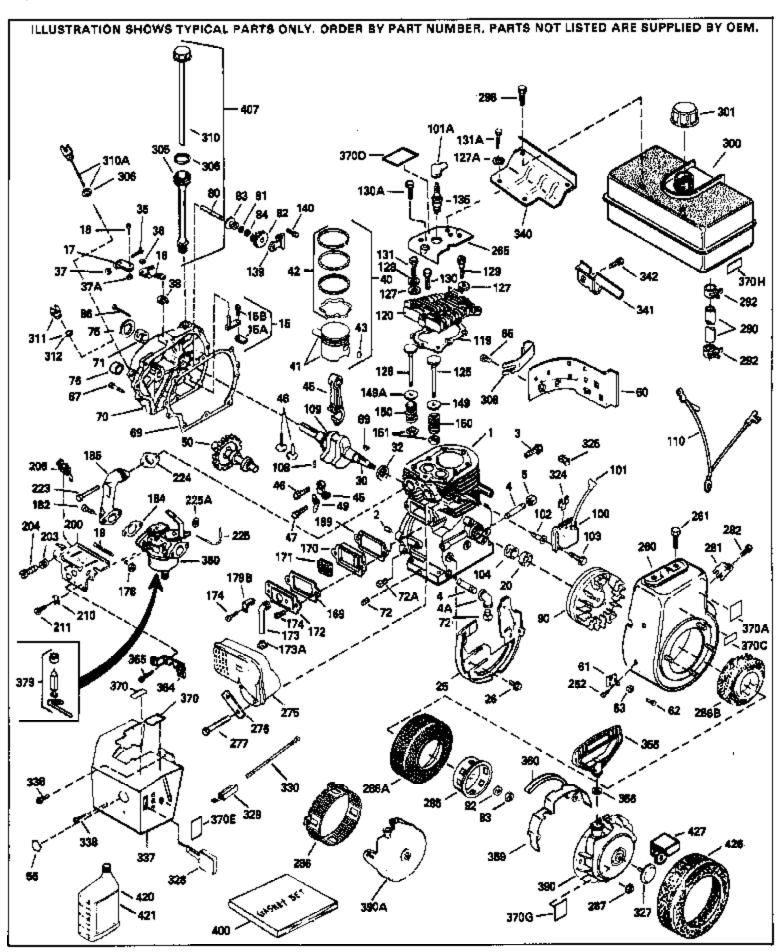

| Ref # | Part Number Qty | Description                                    |
|-------|-----------------|------------------------------------------------|
| 1     | 34348B          | Cylinder (Incl.2,20,72,72A) (3-1/8" B ore)     |
| 2     | 27652           | Pin, Dowel                                     |
| 15A   | 30700           | Yoke, Governor                                 |
|       | 30699C          | Rod Assy., Governor (Incl. 15A & 15B)          |
|       | 650494          | Screw, 6-40 x 5/16"                            |
|       | 33454           | Governor Lever Assy.                           |
|       | 29916           |                                                |
|       |                 | Clamp, Governor lever                          |
|       | 650548          | Screw, 8-32 x 5/16"                            |
|       | 34663           | Spring, Speed control                          |
|       | 32630           | Seal, Oil                                      |
|       | 35256A          | Baffle, Blower housing                         |
|       | 650561          | Screw, 1/4-20 x 5/8"                           |
|       | 33720B          | Crankshaft (Incl. 108 & 109)                   |
| 32    | 33628           | Washer, Thrust                                 |
| 35    | 29826           | Screw, 10-32 x 3/4"                            |
| 36    | 29918           | Lockwasher, # 8 E.T.                           |
| 37    | 29216           | Nut & Lockwasher, 10-32 "Keps"                 |
| 37A   | 30322           | Locknut, Hex "Keps", 8-32                      |
| 38    | 29642           | Ring, Retaining                                |
|       | 34552           | Piston, Pin & Ring Set (Std.) (3-1/8")         |
|       | 34553           | Piston, Pin & Ring Set (.010" OS)              |
|       | 34554           | Piston, Pin & Ring Set (.020" OS)              |
|       | 34329A          | Piston & Pin Ass'y.(Std)(Incl.43)(3-1 /8")     |
|       | 34330A          | Piston & Pin Ass'y. (.010" OS)(Incl. 43)       |
|       | 34331A          | Piston & Pin Ass'y. (.020" OS)(Incl. 43)       |
|       | 34332           | Ring Set (Std.) (3-1/8" Bore)                  |
|       |                 |                                                |
|       | 34333           | Ring Set (.010" OS)                            |
|       | 34334           | Ring Set (.020" OS)                            |
|       | 27888           | Ring, Piston pin retaining                     |
|       | 32591C          | Rod Assy., Connecting (Incl. 49)               |
|       | 650662C         | Bolt, Connecting rod (2 pieces)                |
|       | 34034           | Lifter, Valve                                  |
|       | 34242           | Dipper, Oil                                    |
|       | 34143           | Camshaft (MCR)                                 |
| 60    | 33273A          | Extension, Blower housing                      |
|       | 650128          | Screw, 10-24 x 1/2"                            |
| 69    | 35262           | * Gasket, Cylinder cover                       |
| 70    | 33626B          | Cyl. Cover (Incl.71,74,75,80,175,176, 311,312) |
| 72    | 27642           | Plug, Oil drain                                |
| 75    | 33625           | Seal, Oil                                      |
| 80    | 31845           | Shaft, Mechanical governor                     |
| 81    | 30590A          | Washer, Flat                                   |
| 82    | 30591           | Gear Assy., Governor (Incl. 81)                |
|       | 30588A          | Spool, Governor                                |
|       | 29193           | Ring, Retaining                                |
|       | 650833          | Screw, 1/4-20 x 1-3/16"                        |
|       | 650832          | Screw, 1/4-20 x 1-11/16"                       |
|       | 32589           | Key, Flywheel                                  |
|       | 650815          | Washer, Belleville                             |
|       |                 | ·                                              |
|       | 8116<br>610118  | Nut, Hex (1/2-20)                              |
|       |                 | Cover, Spark plug (Use as required)            |
|       | 650489          | Screw, 1/4-20 x 5/8"                           |
|       | 29783           | Pin, Crankshaft gear                           |
|       | 33245           | Gear, Crankshaft                               |
|       | 34041A          | * Gasket, Head                                 |
|       | 34030A          | Head, Cylinder                                 |
|       | 27878A          | Exhaust Valve (Std.) (Incl. 151)               |
| 125   | 27880A          | Exhaust Valve (1/32" OS) (Incl. 151)           |
|       |                 |                                                |

|       | 5                |                                                              |
|-------|------------------|--------------------------------------------------------------|
|       |                  | Description                                                  |
|       | 34035            | Intake Valve (Std.) (Incl. 151)                              |
|       | 34036            | Intake Valve (1/32" OS) (Incl. 151)                          |
|       | 26073            | Washer, Flat (Use as required)                               |
|       | 650570           | Washer, Flat (Use as required)                               |
| 127   | 650691           | Washer (Use as req., but not w/6021A screw)                  |
| 128   | 650690           | Washer, Belleville                                           |
| 129   | 650727           | Screw, 5/16-18 x 1-3/4" (Use as requi red)                   |
| 130   | 650694A          | Screw, 5/16-18 x 2" (Use as required)                        |
| 130A  | 6021A            | Screw, 5/16-18 x 1-1/2" (Use as required, but do notuse with |
|       |                  | 650691 washer)                                               |
| 404 A | 050740           | Carrow 5/4C 40 v 5/01/ /Llas as required all                 |
|       | 650713           | Screw, 5/16-18 x 5/8" (Use as require d)                     |
|       | 792028           | Screw, 5/16-18 x 7/8" (Use as require d)                     |
|       | 650802           | Screw, 1/4-20 x 5/8" (Use as required )                      |
|       | 650737           | Screw, 1/4-20 x 1/2" (Use as required )                      |
|       | 650738           | Screw, 1/4-20 x 5/8" (Use as required )                      |
|       | 33636            | Resistor Spark Plug (RJ17LM)                                 |
|       | 33369            | Bracket, Governor gear                                       |
|       | 650836           | Screw, 10-24 x 1/2"                                          |
| 149   | 27882            | Cap, Upper valve spring                                      |
| 149A  | 35862            | Seal Assy., Intake valve                                     |
| 150   | 27881            | Spring, Valve                                                |
| 151   | 32581            | Cap, Lower valve spring                                      |
| 169   | 27896A           | * Gasket, Breather cover                                     |
| 170   | 28423            | Body, Breather                                               |
| 171   | 28424            | Element, Breather                                            |
|       | 28425            | Cover, Valve spring                                          |
|       | 35350            | Tube, Breather                                               |
|       | 650128           | Screw, 10-24 x 1/2"                                          |
|       | 650597           | Screw, 10-24 x 5/8"                                          |
|       | 29752            | Nut & Lockwasher, 1/4-28                                     |
|       | 30593            | Clip, Primer line (Use as required)                          |
|       | 30088A           | Screw, 1/4-28 x 1"                                           |
|       | 33263            | * Gasket, Carburetor                                         |
|       | 34707            | Pipe, Intake                                                 |
|       | 31342            | • :                                                          |
|       | 650549           | Spring, Compression<br>Screw, 5-40 x 7/16"                   |
|       |                  | ·                                                            |
|       | 610973           | Terminal Assy. (Use as required)                             |
|       | 650378           | Screw, Torx T-30, 5/16-18 x 1-1/8 "                          |
|       | 27915A           | * Gasket, Intake pipe                                        |
|       | 33375D           | Blower Housing (For electric starter)                        |
|       | 650788<br>20747D | Screw, 5/16-18 x 3/4" (Use as require d)                     |
|       | 29747B           | Screw, 5/16-24 x 21/32"                                      |
|       | 33272B           | Cover, Cylinder head                                         |
|       | 33280A           | Muffler                                                      |
|       | 35824            | Muffler (Optional quiet muffler)                             |
|       | 31588            | Plate, Muffler locking                                       |
|       | 650696           | Screw, 5/16-18x2-3/4" (Used with 276A)                       |
|       | 650729           | Screw, 5/16-18 x 3-3/16"                                     |
|       | 33013            | Cover, Starter bubble                                        |
|       | 650760           | Screw, 8-32 x 3/8"                                           |
| 286B  | 33662            | Hub & Screen Assy., Starter                                  |
| 287   | 29752            | Nut & Lockwasher, 1/4-28                                     |
| 290   | 29774            | Fuel Line (Braided 8-1/4")(21 cm)(As req.)                   |
|       | 30705            | Fuel Line (Braided 16")(41 cm)(Use as req.)                  |
|       | 30962            | Fuel Line (Braided 32")(81 cm)(Use as req.)                  |
|       | 26460            | Clamp, Fuel line (Use as required)                           |
|       | 650665           | Screw, 1/4-15 x 7/8"                                         |
| 290   |                  |                                                              |

| Dof # | Port Number | Ohi | Description                                                                                                                                                                                                     |
|-------|-------------|-----|-----------------------------------------------------------------------------------------------------------------------------------------------------------------------------------------------------------------|
|       | Part Number | Qty | Description  Final Target (Incl. 202. 8, 204) NOTE: Those target ware                                                                                                                                           |
| 300   | 34156A      |     | Fuel Tank (Incl. 292 & 301) NOTE: These tanks were builtwith different size fuel inlet openings. Tanks with the 1-3/16" I.D. opening use fuel cap 34210. Tanks with the 1-1/2" I.D. opening use fuel cap 35355. |
| 301   | 410144B     |     | Fuel Cap (White Plastic)(Std)(1-1/2" I.D.)                                                                                                                                                                      |
|       | 33032       |     | Fuel Cap (Red Plastic) (Spurt Resistant, Low Profile) (1-3/16" I.D.)                                                                                                                                            |
| 301   | 34210       |     | Fuel Cap (Red Plastic) (Spurt Resistant, High Profile) (1-3/16" I.D)                                                                                                                                            |
| 301   | 35355       |     | Fuel Cap (Red plastic) (1-1/2" I.D.)                                                                                                                                                                            |
|       | 33893A      |     | Tube, Oil fill                                                                                                                                                                                                  |
|       | 33590       |     | "O" Ring                                                                                                                                                                                                        |
|       | 34011A      |     | Dipstick (Incl. 306)                                                                                                                                                                                            |
|       | 29443       |     |                                                                                                                                                                                                                 |
|       |             |     | Clip, Fuel line (Use as required)                                                                                                                                                                               |
|       | 34246       |     | Clip, Ground wire (Use as required)                                                                                                                                                                             |
|       | 34154       |     | Plate, Fuel tank mounting                                                                                                                                                                                       |
|       | 34155       |     | Bracket, Fuel tank mounting                                                                                                                                                                                     |
|       | 650561      |     | Screw, 1/4-20 x 5/8"                                                                                                                                                                                            |
|       | 34870       |     | Decal, Instruction Can be used on HM80 with diecast starter.                                                                                                                                                    |
|       | 34686       |     | Decal, Name                                                                                                                                                                                                     |
|       | 34346       |     | Decal, Instruction                                                                                                                                                                                              |
| 379   | 631021      |     | Inlet Needle, Seat & Clip Assy.                                                                                                                                                                                 |
| 380   | 632351      |     | Carburetor (Incl. 184) (Refer to Division 5, Section A, page 188 for breakdown or Fiche18A-1, Grid F-5)                                                                                                         |
| 390   | 590479      |     | Rewind Starter (Refer to Division 5, Section C, page 30 for breakdown or Fiche 18A-1, Grid G-5)                                                                                                                 |
| 400   | 33279G      |     | Gasket Set (Incl. items marked*)                                                                                                                                                                                |
|       | 35570       |     | Screen Seal (Can be used on HM80 with stamped steel recoil starter)                                                                                                                                             |
| 409   | 35569       |     | Spacer (Can be used on HM80 with stamped steel recoil starter)                                                                                                                                                  |
| 410   | 730573      |     | Debris Screen Kit (Incl. 360, 370B, 387, 411 &413) (Can be used on HM80 with stamped steel recoil starter)                                                                                                      |
| 411   | 35568       |     | Debris Screen (Can be used on HM80 with stamped steel recoil starter)                                                                                                                                           |
| 413   | 650907      |     | Screw, 5/16-18 x 1-5/8" (Can be used on HM80 with stamped steel recoil starter)                                                                                                                                 |
| 420   | 730225      |     | SAE 30, 4-Cycle Engine Oil (Quart)                                                                                                                                                                              |
|       | 730226      |     | SAE 5W30, 4-Cycle Engine Oil (Quart)                                                                                                                                                                            |
|       | 730572      |     | Starter Muff Kit (Incl. 370J, 426 & 427) (Can be used on                                                                                                                                                        |
|       |             |     | HM80 with die cast starter)                                                                                                                                                                                     |
| 429   | 650868      |     | Screw, 8-18 x 1-1/8" (3 Required) (Use as required) (Refer to Mechanics Handbook for installation instructions).                                                                                                |
| 430   | 611077      |     | Alternator, Add on (Use as required) (Refer to Mechanics Handbook for installation instructions).                                                                                                               |
| 431   | 590609      |     | Centering tube (Use with engines equipped with die cast aluminum starter)(Use as required) (Refer to Mechanics Handbook for installation instructions)                                                          |
| 431   | 590610      |     | Centering tube (Use as required) (Refer to Mechanics Handbook for installation instructions).                                                                                                                   |
|       |             |     |                                                                                                                                                                                                                 |

| Ref # | Part Number | Qty | Description                                                                                                                                                   |
|-------|-------------|-----|---------------------------------------------------------------------------------------------------------------------------------------------------------------|
| 432   | 611078      |     | A.C. Lighting Connector (Use as required) (Refer to Mechanics Handbook for installation instructions).                                                        |
| 432   | 611079      |     | D.C. Charging Connector (Use as required) (Refer to Mechanics Handbook for installation instructions).                                                        |
| 433   | 590611      |     | Alternator Shaft (4.00") (Use with engines equipped with cast aluminum starter)(Use as required) (Refer to Mechanics Handbook for installation instructions). |
| 433   | 590636      |     | Alternator Shaft (Use with engines equipped with stamped steel starter)(Use as required) (Refer to Mechanics Handbook for installation instructions).         |