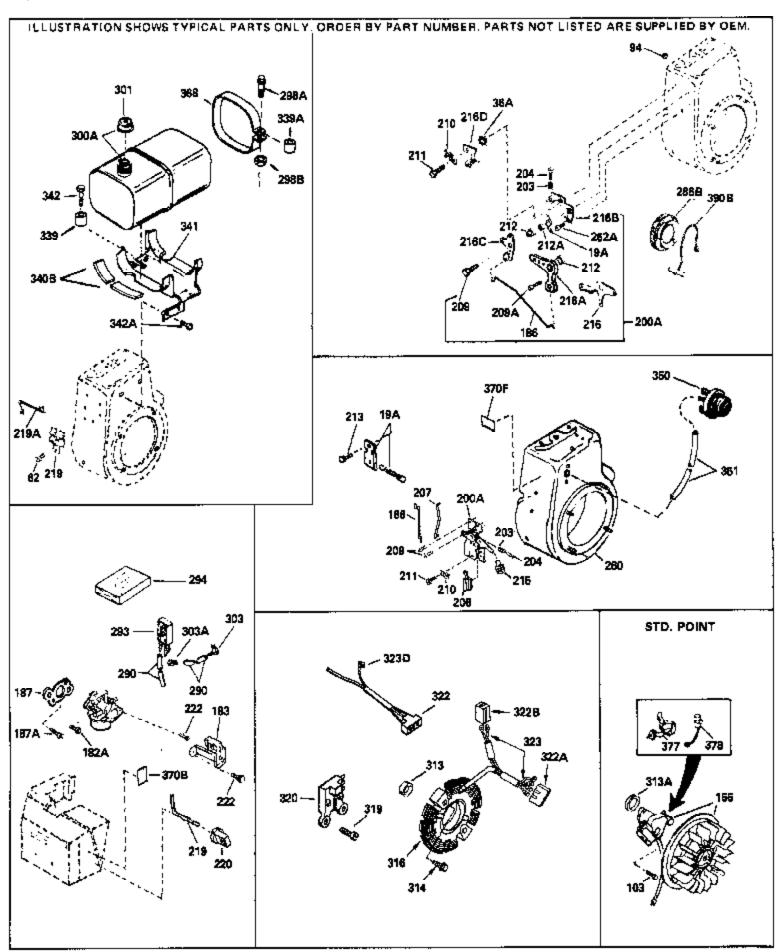

|      | 5 . W . I | 5                                                                                                      |
|------|-----------|--------------------------------------------------------------------------------------------------------|
|      |           | y Description                                                                                          |
|      | 650814    | Screw, Torx T-15, 10-24 x 1"                                                                           |
|      | 34661     | Link, Governor                                                                                         |
|      | 34677     | Control Bracket (Incl.19,19A,203,204, 206,209)                                                         |
|      | 31342     | Spring, Compression                                                                                    |
|      | 650549    | Screw, 5-40 x 7/16"                                                                                    |
|      | 610973    | Terminal Assy. (Use as required)                                                                       |
|      | 33878     | Link, Governor-to-throttle                                                                             |
|      | 650821    | Screw, 10-32 x 1/2"                                                                                    |
| 215  | 32410     | Knob, Control                                                                                          |
| 260  | 33375D    | Blower Housing (For electric starter)                                                                  |
| 275C | 35824     | Muffler (Optional quiet muffler)                                                                       |
| 277A | 650696    | Screw, 5/16-18x2-3/4" (Used with 276A)                                                                 |
| 290  | 29774     | Fuel Line (Braided 8-1/4")(21 cm)(As req.)                                                             |
| 290  | 30705     | Fuel Line (Braided 16")(41 cm)(Use as req.)                                                            |
| 290  | 30962     | Fuel Line (Braided 32")(81 cm)(Use as req.)                                                            |
|      | 410144B   | Fuel Cap (White Plastic)(Std)(1-1/2" I.D.)                                                             |
|      | 33032     | Fuel Cap (Red Plastic) (Spurt Resistant, Low Profile) (1-3/16"                                         |
| 001  | 55552     | I.D.)                                                                                                  |
| 201  | 34210     | ,                                                                                                      |
| 301  | 34210     | Fuel Cap (Red Plastic) (Spurt Resistant, High Profile) (1-3/16" I.D)                                   |
|      |           |                                                                                                        |
|      | 35355     | Fuel Cap (Red plastic) (1-1/2" I.D.)                                                                   |
|      | 35038     | Spacer, Tank                                                                                           |
| 341  | 34155     | Bracket, Fuel tank mounting                                                                            |
| 342  | 650561    | Screw, 1/4-20 x 5/8"                                                                                   |
| 370J | 34870     | Decal, Instruction Can be used on HM80 with diecast starter.                                           |
| 370B | 34387     | Decal, Instruction Can be used on HM80 with stamped steel                                              |
|      |           | recoil starter.                                                                                        |
| 370F | 33962     | Decal, Control                                                                                         |
|      | 35570     | Screen Seal (Can be used on HM80 with stamped steel                                                    |
| 100  | 00010     | recoil starter)                                                                                        |
|      |           | ,                                                                                                      |
| 409  | 35569     | Spacer (Can be used on HM80 with stamped steel recoil                                                  |
|      |           | starter)                                                                                               |
| 410  | 730573    | Debris Screen Kit (Incl. 360, 370B, 387, 411 &413) (Can be                                             |
|      | 1000.0    | used on HM80 with stamped steel recoil starter)                                                        |
| ***  |           | •                                                                                                      |
| 411  | 35568     | Debris Screen (Can be used on HM80 with stamped steel                                                  |
|      |           | recoil starter)                                                                                        |
| 413  | 650907    | Screw, 5/16-18 x 1-5/8" (Can be used on HM80 with                                                      |
|      |           | stamped steel recoil starter)                                                                          |
|      |           | ·                                                                                                      |
| 425  | 730572    | Starter Muff Kit (Incl. 370J, 426 & 427) (Can be used on                                               |
|      |           | HM80 with die cast starter)                                                                            |
| 429  | 650868    | Screw, 8-18 x 1-1/8" (3 Required) (Use as required) (Refer to                                          |
| 120  | 333333    | Mechanics Handbook for installation instructions).                                                     |
|      |           | ,                                                                                                      |
| 430  | 611077    | Alternator, Add on (Use as required) (Refer to Mechanics                                               |
|      |           | Handbook for installation instructions).                                                               |
| 431  | 590609    | Centering tube (Use with engines equipped with die cast                                                |
| -101 | 000000    | aluminum starter)(Use as required) (Refer to Mechanics                                                 |
|      |           | Handbook for installation instructions)                                                                |
|      |           | ,                                                                                                      |
| 431  | 590610    | Centering tube (Use as required) (Refer to Mechanics                                                   |
|      |           | Handbook for installation instructions).                                                               |
| ADD  | 611078    | A.C. Lighting Connector (Lice as required) (Pafer to                                                   |
| 432  | 011070    | A.C. Lighting Connector (Use as required) (Refer to Mechanics Handbook for installation instructions). |
|      |           | ivido i anilos i ianuovon ivi installativiti liistiuviiviis).                                          |

| Ref # Part Number<br>432 611079 | Qty Description D.C. Charging Connector (Use as required) (Refer to Mechanics Handbook for installation instructions).                                        |
|---------------------------------|---------------------------------------------------------------------------------------------------------------------------------------------------------------|
| 433 590611                      | Alternator Shaft (4.00") (Use with engines equipped with cast aluminum starter)(Use as required) (Refer to Mechanics Handbook for installation instructions). |
| 433 590636                      | Alternator Shaft (Use with engines equipped with stamped steel starter)(Use as required) (Refer to Mechanics Handbook for installation instructions).         |