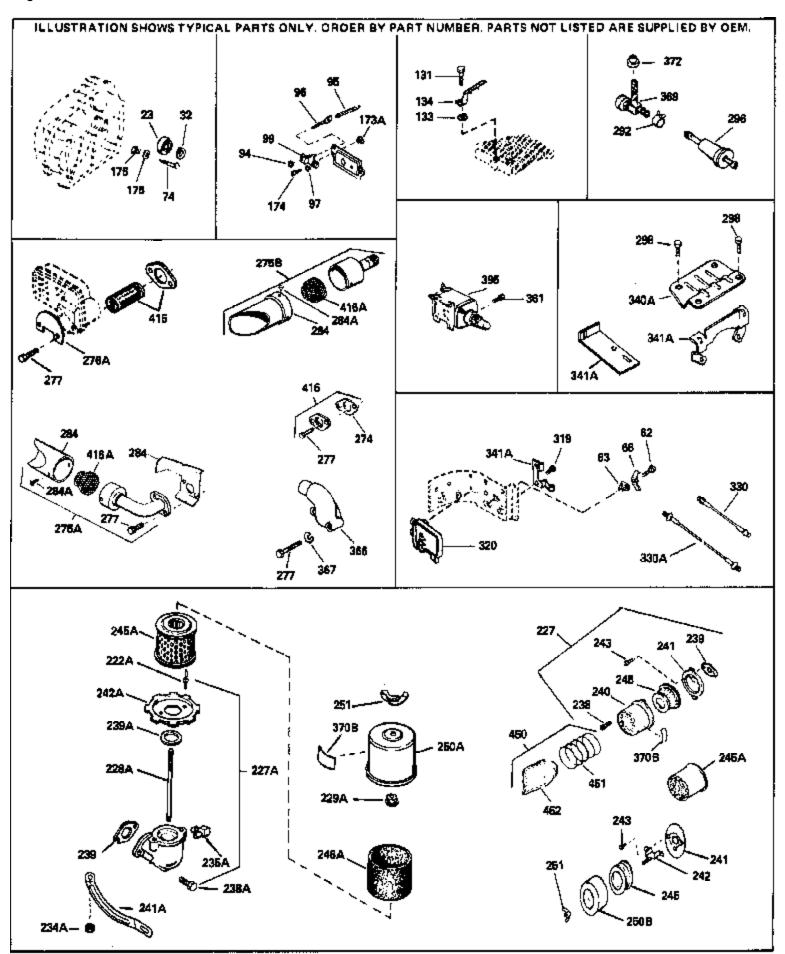

| Ref # | Part Number | Qty | Description                                                    |
|-------|-------------|-----|----------------------------------------------------------------|
| 23    | 33627       | •   | Bearing, Ball                                                  |
| 32    | 33628       |     | Washer, Thrust                                                 |
|       | 31855       |     | Retainer, Bearing                                              |
| 97    |             |     | Lockwasher, Heavy split, #10 (Buy loc ally)                    |
|       |             |     |                                                                |
|       | 650802      |     | Screw, 1/4-20 x 5/8" (Use as required )                        |
|       | 650737      |     | Screw, 1/4-20 x 1/2" (Use as required )                        |
|       | 650738      |     | Screw, 1/4-20 x 5/8" (Use as required )                        |
|       | 650890      |     | Washer, Lock, 5/16"                                            |
| 134   | 30747       |     | Clip, Spark plug shorting                                      |
| 174   | 650128      |     | Screw, 10-24 x 1/2"                                            |
| 174   | 650597      |     | Screw, 10-24 x 5/8"                                            |
|       | 650778      |     | Lockwasher                                                     |
|       | 650580      |     | Nut, Lock, 10-24                                               |
|       | 730127      |     | Air Cleaner Ass'y. (Incl.238,239,240,241,243,245 & 370)        |
| 221   | 130121      |     |                                                                |
|       |             |     | (Use as required)                                              |
| 227   | 730164      |     | Air Cleaner Ass'y. (Incl. 238, 239, 240, 241, 243 & 245) (Use  |
|       | 100.01      |     | as required)                                                   |
|       |             |     | as required)                                                   |
| 228A  | 650824      |     | Stud, 1/4-20 x 7.33 (Use as required)                          |
| 228A  | 650851      |     | Stud, 1/4-20 x 8.1 (Use as required) (Used with drilled thru   |
|       |             |     | elbow)                                                         |
|       |             |     | ,                                                              |
|       | 27272A      |     | * Gasket, Air cleaner                                          |
| 239   | 27272A      |     | * Gasket, Air cleaner                                          |
| 241   | 33266       |     | Bracket, Air cleaner                                           |
| 242   | 33267       |     | Bracket, Air cleaner                                           |
|       | 28820       |     | Screw, 10-32 x 1/2"                                            |
|       | 34700       |     | Element, Air cleaner                                           |
|       | 33268       |     | Element, Air cleaner                                           |
|       | 33269A      |     |                                                                |
|       |             |     | Cover, Air cleaner                                             |
|       | 650513      |     | Nut, Wing, 1/2-20                                              |
|       | 35865       |     | Gasket, Exhaust (Use as required)                              |
|       | 35824       |     | Muffler (Optional quiet muffler)                               |
| 275B  | 391026      |     | Muffler (Incl. 284, 284A & 416A) (This spark arresting muffler |
|       |             |     | can be used on any model.)                                     |
| 2774  | 650606      |     | Corour E/16 10v3 2/4" (Llood with 2764 )                       |
|       | 650696      |     | Screw, 5/16-18x2-3/4" (Used with 276A)                         |
|       | 650729      |     | Screw, 5/16-18 x 3-3/16"                                       |
|       | 26460       |     | Clamp, Fuel line (Use as required)                             |
| 298   | 650665      |     | Screw, 1/4-15 x 7/8"                                           |
| 370J  | 34870       |     | Decal, Instruction Can be used on HM80 with diecast starter.   |
| 370B  | 34387       |     | Decal, Instruction Can be used on HM80 with stamped steel      |
|       |             |     | recoil starter.                                                |
|       |             |     |                                                                |
| 395   | 33329D      |     | Starter Motor Kit (110-120 Volt) This 110-120 volt starter     |
|       |             |     | motor kit may have been added to this engine. It can be        |
|       |             |     | added only if cylinder hasdrilled and tapped starter mounting  |
|       |             |     | bosses and a ring gear flywheel. Refer to service number       |
|       |             |     | stamped on end cap of motor, or on decal for identification.   |
|       |             |     | Ref                                                            |
|       |             |     |                                                                |
| 408   | 35570       |     | Screen Seal (Can be used on HM80 with stamped steel            |
|       |             |     | recoil starter)                                                |
| 400   | 25560       |     | Spacer (Can be used an LIMO) with atomsed steel resell         |
| 409   | 35569       |     | Spacer (Can be used on HM80 with stamped steel recoil          |
|       |             |     | starter)                                                       |
| 410   | 730573      |     | Debris Screen Kit (Incl. 360, 370B, 387, 411 &413) (Can be     |
| 110   |             |     | used on HM80 with stamped steel recoil starter)                |
|       |             |     | acca cit invice with starriped electrocoll starter,            |
|       |             |     |                                                                |

| Ref # | Part Number | Qty Description                                                                                                                                               |
|-------|-------------|---------------------------------------------------------------------------------------------------------------------------------------------------------------|
| 411   | 35568       | Debris Screen (Can be used on HM80 with stamped steel recoil starter)                                                                                         |
| 413   | 650907      | Screw, 5/16-18 x 1-5/8" (Can be used on HM80 with stamped steel recoil starter)                                                                               |
| 415   | 730130      | Exh.Adapter Kit (Incl.274,277)(Use as req.)                                                                                                                   |
| 425   | 730572      | Starter Muff Kit (Incl. 370J, 426 & 427) (Can be used on HM80 with die cast starter)                                                                          |
| 429   | 650868      | Screw, 8-18 x 1-1/8" (3 Required) (Use as required) (Refer to Mechanics Handbook for installation instructions).                                              |
| 430   | 611077      | Alternator, Add on (Use as required) (Refer to Mechanics Handbook for installation instructions).                                                             |
| 431   | 590609      | Centering tube (Use with engines equipped with die cast aluminum starter)(Use as required) (Refer to Mechanics Handbook for installation instructions)        |
| 431   | 590610      | Centering tube (Use as required) (Refer to Mechanics Handbook for installation instructions).                                                                 |
| 432   | 611078      | A.C. Lighting Connector (Use as required) (Refer to Mechanics Handbook for installation instructions).                                                        |
| 432   | 611079      | D.C. Charging Connector (Use as required) (Refer to Mechanics Handbook for installation instructions).                                                        |
| 433   | 590611      | Alternator Shaft (4.00") (Use with engines equipped with cast aluminum starter)(Use as required) (Refer to Mechanics Handbook for installation instructions). |
| 433   | 590636      | Alternator Shaft (Use with engines equipped with stamped steel starter)(Use as required) (Refer to Mechanics Handbook for installation instructions).         |