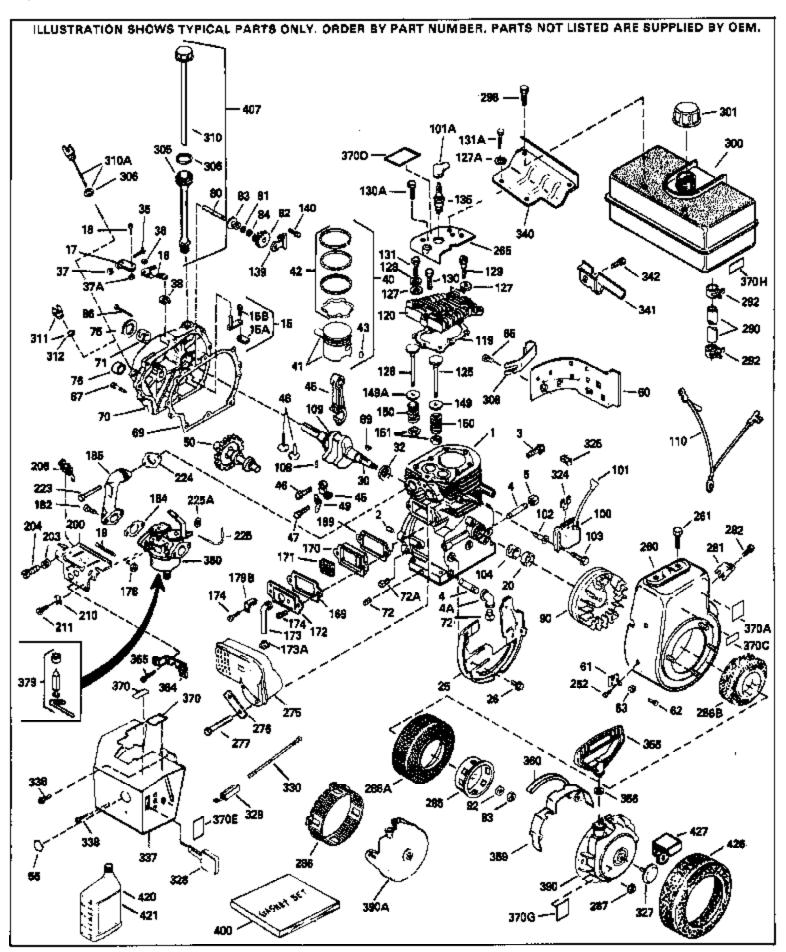

| Pof # | Part Number Qty       | Description                                    |
|-------|-----------------------|------------------------------------------------|
|       | 35385                 | Cylinder (Incl. 2,20,72,72A) (3-1/8" Bore)     |
|       |                       |                                                |
|       | 27652                 | Pin, Dowel                                     |
|       | 30700                 | Yoke, Governor                                 |
|       | 30699C                | Rod Assy., Governor (Incl. 15A & 15B)          |
|       | 650494                | Screw, 6-40 x 5/16"                            |
|       | 33454                 | Governor Lever Assy.                           |
| 17    | 29916                 | Clamp, Governor lever                          |
| 18    | 650548                | Screw, 8-32 x 5/16"                            |
| 19    | 34663                 | Spring, Speed control                          |
| 20    | 35319                 | Seal, Oil                                      |
| 25    | 35326                 | Baffle, Blower housing                         |
|       | 650561                | Screw, 1/4-20 x 5/8"                           |
|       | 35420A                | Crankshaft                                     |
|       | 33628                 | Washer, Thrust                                 |
|       | 29826                 | Screw, 10-32 x 3/4"                            |
|       | 29918                 | Lockwasher, #8 E.T.                            |
|       | 30322                 | Locknut, Hex "Keps", 8-32                      |
|       | 29216                 |                                                |
|       | 29642                 | Nut & Lockwasher, 10-32 "Keps"                 |
|       |                       | Ring, Retaining                                |
|       | 35373A                | Rod Assy., Connecting (Incl. 49)               |
|       | 650908                | Bolt, Connecting rod                           |
|       | 650882                | Bolt, Connecting rod                           |
|       | 34034                 | Lifter, Valve                                  |
|       | 35374                 | Dipper, Oil                                    |
|       | 35375                 | Camshaft (MCR)                                 |
| 60    | 33273A                | Extension, Blower housing                      |
| 65    | 650128                | Screw, 10-24 x 1/2"                            |
| 69    | 35262                 | * Gasket, Cylinder cover                       |
| 70    | 33626B                | Cyl. Cover (Incl.71,74,75,80,175,176, 311,312) |
| 72    | 27642                 | Plug, Oil drain                                |
| 75    | 33625                 | Seal, Oil                                      |
|       | 31845                 | Shaft, Mechanical governor                     |
|       | 30590A                | Washer, Flat                                   |
|       | 35378                 | Gear Assy., Governor (Incl. 81)                |
|       | 30588A                | Spool, Governor                                |
|       | 29193                 | Ring, Retaining                                |
|       | 650833                | Screw, 1/4-20 x 1-3/16"                        |
|       | 650832                | Screw, 1/4-20 x 1-11/16"                       |
|       | 32589                 | Key, Flywheel                                  |
|       | 611090                | Flywheel                                       |
|       |                       | •                                              |
|       | 650880                | Washer, Belleville                             |
|       | 650881                | Nut, Hex (5/8-18) (Add-on alternator)          |
|       | 35135                 | Lamination Assy., Solid State                  |
|       | 610118                | Cover, Spark plug (Use as required)            |
|       | 650872                | Stud, Lamination mounting                      |
|       | 650814                | Screw, Torx T-15, 10-24 x 1"                   |
|       | 34041A                | * Gasket, Head                                 |
|       | 34030A                | Head, Cylinder                                 |
| 125   | 27878A                | Exhaust Valve (Std.) (Incl. 151)               |
| 125   | 27880A                | Exhaust Valve (1/32" OS) (Incl. 151)           |
| 126   | 34035                 | Intake Valve (Std.) (Incl. 151)                |
|       | 34036                 | Intake Valve (1/32" OS) (Incl. 151)            |
|       | 650691                | Washer (Use as req., but not w/6021A screw)    |
|       | 26073                 | Washer, Flat (Use as required)                 |
|       | 650570                | Washer, Flat (Use as required)                 |
|       | 650690                | Washer, Belleville                             |
|       | 650727                | Screw, 5/16-18 x 1-3/4" (Use as requi red)     |
|       | 650694A               | Screw, 5/16-18 x 2" (Use as required)          |
| 130   | 00000 <del>1</del> /1 | 0010 vv, 0/10-10 x 2 (000 do 104u110u)         |

|      |         | Description                                                  |
|------|---------|--------------------------------------------------------------|
| 130A | 6021A   | Screw, 5/16-18 x 1-1/2" (Use as required, but do notuse with |
|      |         | 650691 washer)                                               |
| 131  | 650802  | Screw, 1/4-20 x 5/8" (Use as required )                      |
|      | 650737  | Screw, 1/4-20 x 1/2" (Use as required )                      |
| 131  | 650738  | Screw, 1/4-20 x 5/8" (Use as required )                      |
|      | 650713  | Screw, 5/16-18 x 5/8" (Use as require d)                     |
| 131A | 792028  | Screw, 5/16-18 x 7/8" (Use as require d)                     |
|      | 33636   | Resistor Spark Plug (RJ17LM)                                 |
|      | 33369   | Bracket, Governor gear                                       |
|      | 650836  | Screw, 10-24 x 1/2"                                          |
| 149A | 35862   | Seal Assy., Intake valve                                     |
| 149  | 27882   | Cap, Upper valve spring                                      |
| 150  | 27881   | Spring, Valve                                                |
| 151  | 32581   | Cap, Lower valve spring                                      |
|      | 27896A  | * Gasket, Breather cover                                     |
| 170  | 28423   | Body, Breather                                               |
| 171  | 28424   | Element, Breather                                            |
| 172  | 28425   | Cover, Valve spring                                          |
| 173  | 35350   | Tube, Breather                                               |
| 174  | 650128  | Screw, 10-24 x 1/2"                                          |
| 174  | 650597  | Screw, 10-24 x 5/8"                                          |
| 178  | 29752   | Nut & Lockwasher, 1/4-28                                     |
| 179B | 30593   | Clip, Primer line (Use as required)                          |
| 182  | 30088A  | Screw, 1/4-28 x 1"                                           |
| 184  | 33263   | * Gasket, Carburetor                                         |
| 185  | 34707   | Pipe, Intake                                                 |
|      | 31342   | Spring, Compression                                          |
| 204  | 650549  | Screw, 5-40 x 7/16"                                          |
| 206  | 610973  | Terminal Assy. (Use as required)                             |
| 223  | 650378  | Screw, Torx T-30, 5/16-18 x 1-1/8 "                          |
| 224  | 27915A  | * Gasket, Intake pipe                                        |
| 260  | 33375D  | Blower Housing (For electric starter)                        |
| 261  | 650788  | Screw, 5/16-18 x 3/4" (Use as require d)                     |
| 262  | 29747B  | Screw, 5/16-24 x 21/32"                                      |
| 265  | 33272B  | Cover, Cylinder head                                         |
| 275C | 35824   | Muffler (Optional quiet muffler)                             |
| 275  | 33280A  | Muffler                                                      |
| 276  | 31588   | Plate, Muffler locking                                       |
| 277A | 650696  | Screw, 5/16-18x2-3/4" (Used with 276A)                       |
| 277  | 650729  | Screw, 5/16-18 x 3-3/16"                                     |
| 281  | 33013   | Cover, Starter bubble                                        |
| 282  | 650760  | Screw, 8-32 x 3/8"                                           |
| 285  | 32125   | Cup, Starter                                                 |
| 286A | 35194   | Screen, Starter                                              |
| 287  | 29752   | Nut & Lockwasher, 1/4-28                                     |
| 290  | 29774   | Fuel Line (Braided 8-1/4")(21 cm)(As req.)                   |
| 290  | 30705   | Fuel Line (Braided 16")(41 cm)(Use as req.)                  |
| 290  | 30962   | Fuel Line (Braided 32")(81 cm)(Use as req.)                  |
| 292  | 26460   | Clamp, Fuel line (Use as required)                           |
| 298  | 650665  | Screw, 1/4-15 x 7/8"                                         |
| 300  | 34156A  | Fuel Tank (Incl. 292 & 301) NOTE: These tanks were           |
|      |         | builtwith different size fuel inlet openings. Tanks with the |
|      |         | 1-3/16" I.D. opening use fuel cap 34210. Tanks with the      |
|      |         | 1-1/2" I.D. opening use fuel cap 35355.                      |
| 2∩1  | 410144B | Fuel Cap (White Plastic)(Std)(1-1/2" I.D.)                   |
| 301  | טדדוטוד | 1 doi Oap (**11116 1 lastio)(Ota)(1-1/2 1.D.)                |

|                                                                                    | Part Number<br>33032                                                                                                            | Qty | Description Fuel Cap (Red Plastic) (Spurt Resistant, Low Profile) (1-3/16" I.D.)                                                                                                                                                                                                                                                                                                                                                                                       |
|------------------------------------------------------------------------------------|---------------------------------------------------------------------------------------------------------------------------------|-----|------------------------------------------------------------------------------------------------------------------------------------------------------------------------------------------------------------------------------------------------------------------------------------------------------------------------------------------------------------------------------------------------------------------------------------------------------------------------|
| 301                                                                                | 34210                                                                                                                           |     | Fuel Cap (Red Plastic) (Spurt Resistant, High Profile) (1-3/16" I.D)                                                                                                                                                                                                                                                                                                                                                                                                   |
| 305<br>306<br>310<br>325<br>325<br>340<br>341<br>342<br>370A<br>370J<br>370<br>379 | 35355<br>33893A<br>33590<br>34011A<br>29443<br>34246<br>34154<br>34155<br>650561<br>34686<br>34870<br>34346<br>631021<br>632351 |     | Fuel Cap (Red plastic) (1-1/2" I.D.) Tube, Oil fill "O" Ring Dipstick (Incl. 306) Clip, Fuel line (Use as required) Clip, Ground wire (Use as required) Plate, Fuel tank mounting Bracket, Fuel tank mounting Screw, 1/4-20 x 5/8" Decal, Name Decal, Instruction Can be used on HM80 with diecast starter. Decal, Instruction Inlet Needle, Seat & Clip Assy. Carburetor (Incl. 184) (Refer to Division 5, Section A, page 188 for breakdown or Fiche18A-1, Grid F-5) |
| 390                                                                                | 590479                                                                                                                          |     | Rewind Starter (Refer to Division 5, Section C, page 30 for breakdown or Fiche 18A-1, Grid G-5)                                                                                                                                                                                                                                                                                                                                                                        |
|                                                                                    | 33279G<br>35570                                                                                                                 |     | Gasket Set (Incl. items marked*)<br>Screen Seal (Can be used on HM80 with stamped steel<br>recoil starter)                                                                                                                                                                                                                                                                                                                                                             |
| 409                                                                                | 35569                                                                                                                           |     | Spacer (Can be used on HM80 with stamped steel recoil starter)                                                                                                                                                                                                                                                                                                                                                                                                         |
| 410                                                                                | 730573                                                                                                                          |     | Debris Screen Kit (Incl. 360, 370B, 387, 411 &413) (Can be used on HM80 with stamped steel recoil starter)                                                                                                                                                                                                                                                                                                                                                             |
| 411                                                                                | 35568                                                                                                                           |     | Debris Screen (Can be used on HM80 with stamped steel recoil starter)                                                                                                                                                                                                                                                                                                                                                                                                  |
| 413                                                                                | 650907                                                                                                                          |     | Screw, 5/16-18 x 1-5/8" (Can be used on HM80 with stamped steel recoil starter)                                                                                                                                                                                                                                                                                                                                                                                        |
| 421                                                                                | 730225<br>730226<br>730572                                                                                                      |     | SAE 30, 4-Cycle Engine Oil (Quart) SAE 5W30, 4-Cycle Engine Oil (Quart) Starter Muff Kit (Incl. 370J, 426 & 427) (Can be used on HM80 with die cast starter)                                                                                                                                                                                                                                                                                                           |
| 429                                                                                | 650868                                                                                                                          |     | Screw, 8-18 $\times$ 1-1/8" (3 Required) (Use as required) (Refer to Mechanics Handbook for installation instructions).                                                                                                                                                                                                                                                                                                                                                |
| 430                                                                                | 611077                                                                                                                          |     | Alternator, Add on (Use as required) (Refer to Mechanics Handbook for installation instructions).                                                                                                                                                                                                                                                                                                                                                                      |
| 431                                                                                | 590609                                                                                                                          |     | Centering tube (Use with engines equipped with die cast aluminum starter)(Use as required) (Refer to Mechanics Handbook for installation instructions)                                                                                                                                                                                                                                                                                                                 |
| 431                                                                                | 590610                                                                                                                          |     | Centering tube (Use as required) (Refer to Mechanics Handbook for installation instructions).                                                                                                                                                                                                                                                                                                                                                                          |
| 432                                                                                | 611078                                                                                                                          |     | A.C. Lighting Connector (Use as required) (Refer to Mechanics Handbook for installation instructions).                                                                                                                                                                                                                                                                                                                                                                 |
| 432                                                                                | 611079                                                                                                                          |     | D.C. Charging Connector (Use as required) (Refer to Mechanics Handbook for installation instructions).                                                                                                                                                                                                                                                                                                                                                                 |
|                                                                                    |                                                                                                                                 |     |                                                                                                                                                                                                                                                                                                                                                                                                                                                                        |