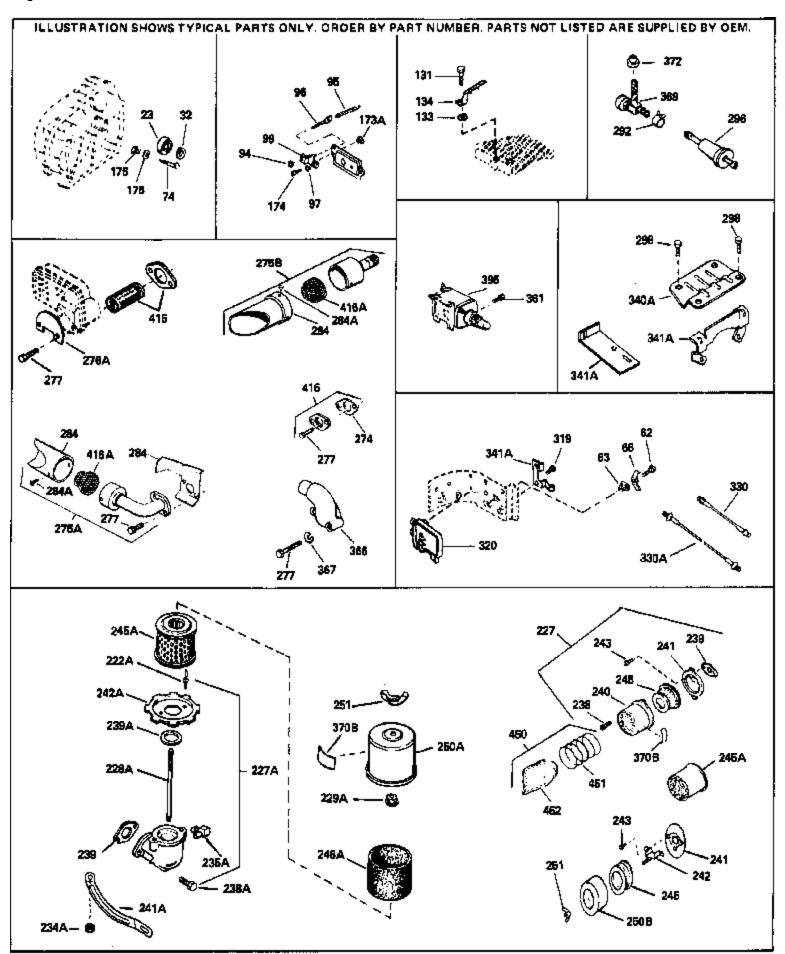

| Dof#      | Part Number C | Oty Description                                                                |
|-----------|---------------|--------------------------------------------------------------------------------|
|           | 31855         | Oty Description  Retainer, Bearing                                             |
| 97        | 01000         | Lockwasher, Heavy split, #10 (Buy loc ally)                                    |
|           | 650802        | Screw, 1/4-20 x 5/8" (Use as required )                                        |
|           | 650737        | Screw, 1/4-20 x 3/6 (Ose as required ) Screw, 1/4-20 x 1/2" (Use as required ) |
|           |               |                                                                                |
|           | 650738        | Screw, 1/4-20 x 5/8" (Use as required )                                        |
|           | 650890        | Washer, Lock, 5/16"                                                            |
|           | 30747         | Clip, Spark plug shorting                                                      |
|           | 650128        | Screw, 10-24 x 1/2"                                                            |
|           | 650597        | Screw, 10-24 x 5/8"                                                            |
| 227       | 730127        | Air Cleaner Ass'y. (Incl.238,239,240,241,243,245 & 370)                        |
|           |               | (Use as required)                                                              |
| 227       | 730164        | Air Cleaner Ass'y. (Incl. 238, 239, 240, 241, 243 & 245) (Use                  |
| <u></u> ; | 700101        | as required)                                                                   |
|           |               | • ,                                                                            |
|           | 650824        | Stud, 1/4-20 x 7.33 (Use as required)                                          |
| 228A      | 650851        | Stud, 1/4-20 x 8.1 (Use as required) (Used with drilled thru                   |
|           |               | elbow)                                                                         |
| 239       | 27272A        | * Gasket, Air cleaner                                                          |
|           | 27272A        | * Gasket, Air cleaner                                                          |
|           | 33266         | Bracket, Air cleaner                                                           |
|           | 33267         | Bracket, Air cleaner                                                           |
|           |               | ,                                                                              |
|           | 28820         | Screw, 10-32 x 1/2"                                                            |
|           | 34700         | Element, Air cleaner                                                           |
|           | 33268         | Element, Air cleaner                                                           |
|           | 33269A        | Cover, Air cleaner                                                             |
|           | 650513        | Nut, Wing, 1/2-20                                                              |
|           | 35865         | Gasket, Exhaust (Use as required)                                              |
| 275B      | 391026        | Muffler (Incl. 284, 284A & 416A) (This spark arresting muffler                 |
|           |               | can be used on any model.)                                                     |
| 275C      | 35824         | Muffler (Optional quiet muffler)                                               |
|           | 650729        | Screw, 5/16-18 x 3-3/16"                                                       |
|           | 650696        | Screw, 5/16-18x2-3/4" (Used with 276A)                                         |
|           | 26460         | Clamp, Fuel line (Use as required)                                             |
|           | 650665        | Screw, 1/4-15 x 7/8"                                                           |
|           | 34870         | Decal, Instruction Can be used on HM80 with diecast starter.                   |
|           | 34387         | Decal, Instruction Can be used on HM80 with stamped steel                      |
| 3700      | J-1507        | recoil starter.                                                                |
|           |               |                                                                                |
| 395       | 33329D        | Starter Motor Kit (110-120 Volt) This 110-120 volt starter                     |
|           |               | motor kit may have been added to this engine. It can be                        |
|           |               | added only if cylinder hasdrilled and tapped starter mounting                  |
|           |               | bosses and a ring gear flywheel. Refer to service number                       |
|           |               | stamped on end cap of motor, or on decal for identification.                   |
|           |               | Ref                                                                            |
| 400       | 25570         | Soroon Sool (Can be used an LIMO) with atomsed start                           |
| 408       | 35570         | Screen Seal (Can be used on HM80 with stamped steel                            |
|           |               | recoil starter)                                                                |
| 409       | 35569         | Spacer (Can be used on HM80 with stamped steel recoil                          |
|           |               | starter)                                                                       |
| 410       | 720572        | Debrio Caroon Kit (Incl. 260, 270P, 207, 411, 9,412) (Can be                   |
| 410       | 730573        | Debris Screen Kit (Incl. 360, 370B, 387, 411 &413) (Can be                     |
|           |               | used on HM80 with stamped steel recoil starter)                                |
| 411       | 35568         | Debris Screen (Can be used on HM80 with stamped steel                          |
|           |               | recoil starter)                                                                |
| 440       | 650007        | •                                                                              |
| 413       | 650907        | Screw, 5/16-18 x 1-5/8" (Can be used on HM80 with                              |
|           |               | stamped steel recoil starter)                                                  |