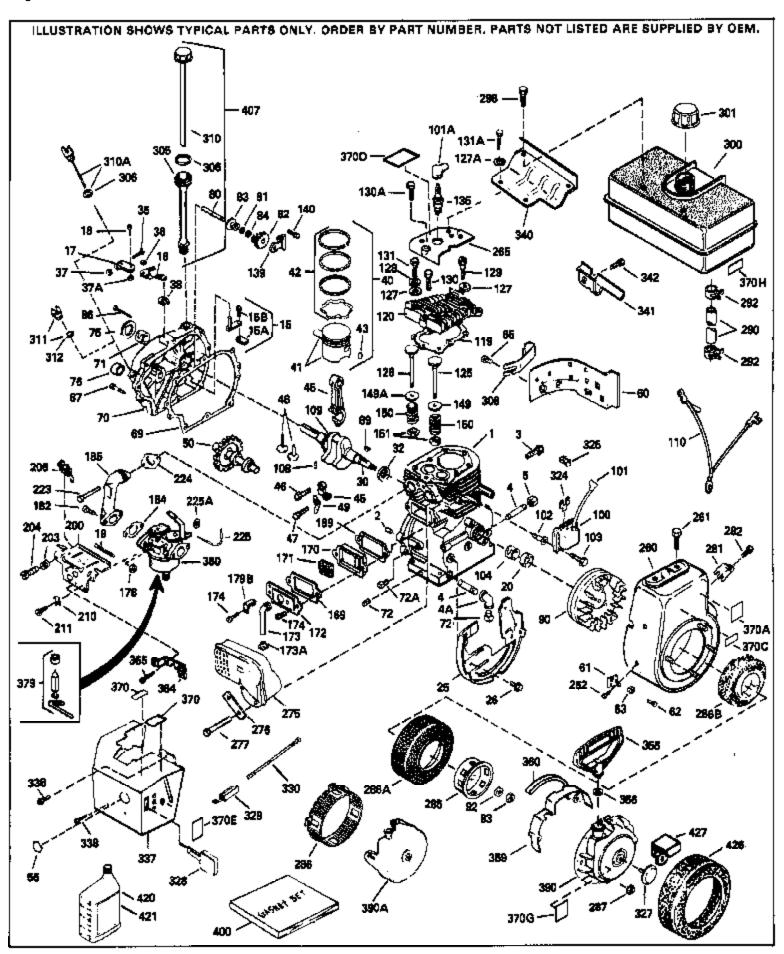

| Ref # | Part Number Qty | Description                                                                              |
|-------|-----------------|------------------------------------------------------------------------------------------|
| 1     | 34348B          | Cylinder (Incl.2,20,72,72A) (3-1/8" B ore)                                               |
| 2     | 27652           | Pin, Dowel                                                                               |
| 15A   | 30700           | Yoke, Governor                                                                           |
| 15    | 30699C          | Rod Assy., Governor (Incl. 15A & 15B)                                                    |
|       | 650494          | Screw, 6-40 x 5/16"                                                                      |
|       | 33454           | Governor Lever Assy.                                                                     |
|       | 29916           | Clamp, Governor lever                                                                    |
|       | 650548          | Screw, 8-32 x 5/16"                                                                      |
|       | 33578           | Spring, Governor                                                                         |
|       | 32630           | Seal, Oil                                                                                |
|       | 35256A          | Baffle, Blower housing                                                                   |
|       | 650561          | Screw, 1/4-20 x 5/8"                                                                     |
|       | 33719B          | Crankshaft (Incl. 108 & 109)                                                             |
|       | 29826           | Screw, 10-32 x 3/4"                                                                      |
|       | 29918           | Lockwasher, # 8 E.T.                                                                     |
|       | 29216           | Nut & Lockwasher, 10-32 "Keps"                                                           |
|       | 30322           | Locknut, Hex "Keps", 8-32                                                                |
|       | 29642           | Ring, Retaining                                                                          |
|       | 34552           | Piston, Pin & Ring Set (Std.) (3-1/8")                                                   |
|       | 34553           | Piston, Pin & Ring Set (3.0.) (3-1/6 ) Piston, Pin & Ring Set (.010" OS)                 |
|       | 34554           | Piston, Pin & Ring Set (.010 OS)                                                         |
|       | 34329A          | ,                                                                                        |
|       | 34330A          | Piston & Pin Ass'y. (Std) (Incl.43) (3-1 /8")  Piston & Pin Ass'y. (210", OS) (Incl. 43) |
|       |                 | Piston & Pin Ass'y. (.010" OS)(Incl. 43)                                                 |
|       | 34331A          | Piston & Pin Ass'y. (.020" OS)(Incl. 43)                                                 |
|       | 34332           | Ring Set (Std.) (3-1/8" Bore)                                                            |
|       | 34333           | Ring Set (.010" OS)                                                                      |
|       | 34334           | Ring Set (.020" OS)                                                                      |
|       | 27888           | Ring, Piston pin retaining                                                               |
|       | 32591C          | Rod Assy., Connecting (Incl. 49)                                                         |
|       | 650662C         | Bolt, Connecting rod (2 pieces)                                                          |
|       | 34034           | Lifter, Valve                                                                            |
|       | 34242           | Dipper, Oil                                                                              |
|       | 34143           | Camshaft (MCR)                                                                           |
|       | 33273A          | Extension, Blower housing                                                                |
|       | 650128          | Screw, 10-24 x 1/2"                                                                      |
|       | 35262           | * Gasket, Cylinder cover                                                                 |
|       | 33367B          | Cylinder Cover (Incl. 71, 75, 80, 311 & 312)                                             |
|       | 33368           | Bushing, Crankshaft                                                                      |
|       | 27642           | Plug, Oil drain                                                                          |
|       | 31950           | Seal, Oil                                                                                |
|       | 31845           | Shaft, Mechanical governor                                                               |
|       | 30590A          | Washer, Flat                                                                             |
|       | 30591           | Gear Assy., Governor (Incl. 81)                                                          |
|       | 30588A          | Spool, Governor                                                                          |
|       | 29193           | Ring, Retaining                                                                          |
|       | 650833          | Screw, 1/4-20 x 1-3/16"                                                                  |
|       | 650832          | Screw, 1/4-20 x 1-11/16"                                                                 |
|       | 32589           | Key, Flywheel                                                                            |
|       | 650815          | Washer, Belleville                                                                       |
|       | 8116            | Nut, Hex (1/2-20)                                                                        |
|       | 610118          | Cover, Spark plug (Use as required)                                                      |
|       | 650489          | Screw, 1/4-20 x 5/8"                                                                     |
|       | 29783           | Pin, Crankshaft gear                                                                     |
| 109   | 33245           | Gear, Crankshaft                                                                         |
| 119   | 34041A          | * Gasket, Head                                                                           |
| 120   | 34030A          | Head, Cylinder                                                                           |
| 125   | 27878A          | Exhaust Valve (Std.) (Incl. 151)                                                         |
|       | 27880A          | Exhaust Valve (1/32" OS) (Ind. 151)                                                      |
|       |                 | , , , , ,                                                                                |

|      | Part Number Qty  |                                                              |
|------|------------------|--------------------------------------------------------------|
|      | 34035            | Intake Valve (Std.) (Incl. 151)                              |
|      | 34036            | Intake Valve (1/32" OS) (Incl. 151)                          |
|      | 26073            | Washer, Flat (Use as required)                               |
|      | 650570           | Washer, Flat (Use as required)                               |
| 127  | 650691           | Washer (Use as req., but not w/6021A screw)                  |
| 128  | 650690           | Washer, Belleville                                           |
| 129  | 650727           | Screw, 5/16-18 x 1-3/4" (Use as requi red)                   |
| 130A | 6021A            | Screw, 5/16-18 x 1-1/2" (Use as required, but do notuse with |
|      |                  | 650691 washer)                                               |
| 120  | 650694A          | Screw, 5/16-18 x 2" (Use as required)                        |
|      | 650713           |                                                              |
|      |                  | Screw, 5/16-18 x 5/8" (Use as require d)                     |
|      | 792028           | Screw, 5/16-18 x 7/8" (Use as require d)                     |
|      | 650802           | Screw, 1/4-20 x 5/8" (Use as required )                      |
|      | 650737           | Screw, 1/4-20 x 1/2" (Use as required )                      |
|      | 650738           | Screw, 1/4-20 x 5/8" (Use as required )                      |
|      | 33636            | Resistor Spark Plug (RJ17LM)                                 |
|      | 33369            | Bracket, Governor gear                                       |
|      | 650836           | Screw, 10-24 x 1/2"                                          |
|      | 27882            | Cap, Upper valve spring                                      |
|      | 27882            | Cap, Upper valve spring                                      |
| 150  | 27881            | Spring, Valve                                                |
| 151  | 32581            | Cap, Lower valve spring                                      |
| 169  | 27896A           | * Gasket, Breather cover                                     |
| 170  | 28423            | Body, Breather                                               |
| 171  | 28424            | Element, Breather                                            |
| 172  | 28425            | Cover, Valve spring                                          |
| 173  | 35350            | Tube, Breather                                               |
|      | 650128           | Screw, 10-24 x 1/2"                                          |
|      | 650597           | Screw, 10-24 x 5/8"                                          |
|      | 29752            | Nut & Lockwasher, 1/4-28                                     |
|      | 30593            | Clip, Primer line (Use as required)                          |
|      | 30088A           | Screw, 1/4-28 x 1"                                           |
|      | 33263            | * Gasket, Carburetor                                         |
|      | 33877            | Pipe, Intake                                                 |
|      | 32924            | Spring, Compression                                          |
|      | 650688           | Screw, 10-32 x 1"                                            |
|      | 610973           | Terminal Assy. (Use as required)                             |
|      | 650378           | Screw, Torx T-30, 5/16-18 x 1-1/8 "                          |
|      |                  | ·                                                            |
|      | 27915A           | * Gasket, Intake pipe                                        |
|      | 33375D           | Blower Housing (For electric starter)                        |
|      | 650788<br>20747B | Screw, 5/16-18 x 3/4" (Use as require d)                     |
|      | 29747B           | Screw, 5/16-24 x 21/32"                                      |
|      | 33272B           | Cover, Cylinder head                                         |
|      | 33280A           | Muffler                                                      |
|      | 35824            | Muffler (Optional quiet muffler)                             |
|      | 31588            | Plate, Muffler locking                                       |
|      | 650729           | Screw, 5/16-18 x 3-3/16"                                     |
|      | 650696           | Screw, 5/16-18x2-3/4" (Used with 276A)                       |
|      | 33013            | Cover, Starter bubble                                        |
|      | 650760           | Screw, 8-32 x 3/8"                                           |
| 286B | 33662            | Hub & Screen Assy., Starter                                  |
| 287  | 29752            | Nut & Lockwasher, 1/4-28                                     |
| 290  | 29774            | Fuel Line (Braided 8-1/4")(21 cm)(As req.)                   |
|      | 30705            | Fuel Line (Braided 16")(41 cm)(Use as req.)                  |
|      | 30962            | Fuel Line (Braided 32")(81 cm)(Use as req.)                  |
|      | 26460            | Clamp, Fuel line (Use as required)                           |
|      | 650665           | Screw, 1/4-15 x 7/8"                                         |
| 250  | <del></del>      | / ** * ** ** ***                                             |

| Dof #                                                                | Dort Number                                                                                                           | Oh . Decemention                                                                                                                                                                                                                                                                                                                                                                                                                                                                      |
|----------------------------------------------------------------------|-----------------------------------------------------------------------------------------------------------------------|---------------------------------------------------------------------------------------------------------------------------------------------------------------------------------------------------------------------------------------------------------------------------------------------------------------------------------------------------------------------------------------------------------------------------------------------------------------------------------------|
|                                                                      | Part Number<br>34156A                                                                                                 | Qty Description Fuel Tank (Incl. 292 & 301) NOTE: These tanks were                                                                                                                                                                                                                                                                                                                                                                                                                    |
| 300                                                                  | 34130A                                                                                                                | builtwith different size fuel inlet openings. Tanks with the 1-3/16" I.D. opening use fuel cap 34210. Tanks with the 1-1/2" I.D. opening use fuel cap 35355.                                                                                                                                                                                                                                                                                                                          |
|                                                                      | 410144B<br>33032                                                                                                      | Fuel Cap (White Plastic)(Std)(1-1/2" I.D.) Fuel Cap (Red Plastic) (Spurt Resistant, Low Profile) (1-3/16" I.D.)                                                                                                                                                                                                                                                                                                                                                                       |
| 301                                                                  | 34210                                                                                                                 | Fuel Cap (Red Plastic) (Spurt Resistant, High Profile) (1-3/16" I.D)                                                                                                                                                                                                                                                                                                                                                                                                                  |
| 306<br>310<br>325<br>325<br>340<br>341<br>342<br>370A<br>370<br>370J | 35355<br>29673<br>31297<br>29443<br>34246<br>34154<br>34155<br>650561<br>550223<br>34346<br>34870<br>631021<br>631979 | Fuel Cap (Red plastic) (1-1/2" I.D.)  * Gasket, Oil fill Dipstick (Incl. 306) Clip, Fuel line (Use as required) Clip, Ground wire (Use as required) Plate, Fuel tank mounting Bracket, Fuel tank mounting Screw, 1/4-20 x 5/8" Decal, Name Decal, Instruction Decal, Instruction Decal, Instruction Can be used on HM80 with diecast starter. Inlet Needle, Seat & Clip Assy. Carburetor (Incl. 184) (Refer to Division 5, Section A, page 150 for breakdown or Fiche18A-1, Grid E-7) |
| 390                                                                  | 590479                                                                                                                | Rewind Starter (Refer to Division 5, Section C, page 30 for breakdown or Fiche 18A-1, Grid G-5)                                                                                                                                                                                                                                                                                                                                                                                       |
|                                                                      | 33279G<br>35570                                                                                                       | Gasket Set (Incl. items marked*) Screen Seal (Can be used on HM80 with stamped steel recoil starter)                                                                                                                                                                                                                                                                                                                                                                                  |
| 409                                                                  | 35569                                                                                                                 | Spacer (Can be used on HM80 with stamped steel recoil starter)                                                                                                                                                                                                                                                                                                                                                                                                                        |
| 410                                                                  | 730573                                                                                                                | Debris Screen Kit (Incl. 360, 370B, 387, 411 &413) (Can be used on HM80 with stamped steel recoil starter)                                                                                                                                                                                                                                                                                                                                                                            |
| 411                                                                  | 35568                                                                                                                 | Debris Screen (Can be used on HM80 with stamped steel recoil starter)                                                                                                                                                                                                                                                                                                                                                                                                                 |
| 413                                                                  | 650907                                                                                                                | Screw, 5/16-18 x 1-5/8" (Can be used on HM80 with stamped steel recoil starter)                                                                                                                                                                                                                                                                                                                                                                                                       |
| 420                                                                  | 730225                                                                                                                | SAE 30, 4-Cycle Engine Oil (Quart)                                                                                                                                                                                                                                                                                                                                                                                                                                                    |
|                                                                      | 730226                                                                                                                | SAE 5W30, 4-Cycle Engine Oil (Quart)                                                                                                                                                                                                                                                                                                                                                                                                                                                  |
|                                                                      | 730572                                                                                                                | Starter Muff Kit (Incl. 370J, 426 & 427) (Can be used on HM80 with die cast starter)                                                                                                                                                                                                                                                                                                                                                                                                  |
| 429                                                                  | 650868                                                                                                                | Screw, 8-18 $\times$ 1-1/8" (3 Required) (Use as required) (Refer to Mechanics Handbook for installation instructions).                                                                                                                                                                                                                                                                                                                                                               |
| 430                                                                  | 611077                                                                                                                | Alternator, Add on (Use as required) (Refer to Mechanics Handbook for installation instructions).                                                                                                                                                                                                                                                                                                                                                                                     |
| 431                                                                  | 590609                                                                                                                | Centering tube (Use with engines equipped with die cast aluminum starter)(Use as required) (Refer to Mechanics Handbook for installation instructions)                                                                                                                                                                                                                                                                                                                                |
| 431                                                                  | 590610                                                                                                                | Centering tube (Use as required) (Refer to Mechanics Handbook for installation instructions).                                                                                                                                                                                                                                                                                                                                                                                         |

| Ref # Part N<br>432 61107 | 78 | Description A.C. Lighting Connector (Use as required) (Refer to Mechanics Handbook for installation instructions).                                            |
|---------------------------|----|---------------------------------------------------------------------------------------------------------------------------------------------------------------|
| 432 61107                 |    | D.C. Charging Connector (Use as required) (Refer to Mechanics Handbook for installation instructions).                                                        |
| 433 59061                 |    | Alternator Shaft (4.00") (Use with engines equipped with cast aluminum starter)(Use as required) (Refer to Mechanics Handbook for installation instructions). |
| 433 59063                 |    | Alternator Shaft (Use with engines equipped with stamped steel starter)(Use as required) (Refer to Mechanics Handbook for installation instructions).         |