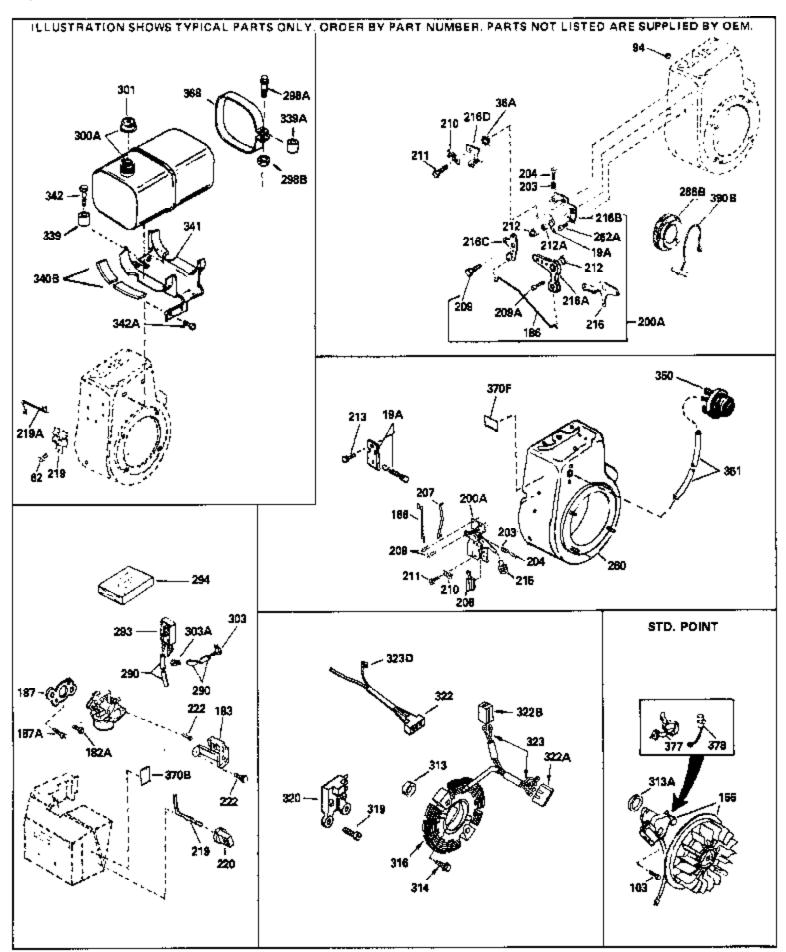

| D-f //                                                                                                                       | Dout Ni work on                                                                                                                                                                           | t. Description                                                                                                                                                                                                                                                                                                                                                                                                                                                                                                                                                                                                                                                               |
|------------------------------------------------------------------------------------------------------------------------------|-------------------------------------------------------------------------------------------------------------------------------------------------------------------------------------------|------------------------------------------------------------------------------------------------------------------------------------------------------------------------------------------------------------------------------------------------------------------------------------------------------------------------------------------------------------------------------------------------------------------------------------------------------------------------------------------------------------------------------------------------------------------------------------------------------------------------------------------------------------------------------|
|                                                                                                                              |                                                                                                                                                                                           | ty Description                                                                                                                                                                                                                                                                                                                                                                                                                                                                                                                                                                                                                                                               |
|                                                                                                                              | 650489<br>610842                                                                                                                                                                          | Screw, 1/4-20 x 5/8" Magneto (Incl. 377 & 378) NOTE: The complete magneto is not available as an assembly. The magneto number is shown for reference purposes only. Order component parts individually, as shown in parts list. (Refer to Division 5, Section B, page 28 for breakdown or Fiche 18A-1, Grid G-1)                                                                                                                                                                                                                                                                                                                                                             |
|                                                                                                                              | 33372<br>730152                                                                                                                                                                           | Link, Governor lever-to-bellcrank<br>Control Bracket (Incl. 19, 19A, 209A, 212, 212A, 216A,<br>216B, 216C & 262A)                                                                                                                                                                                                                                                                                                                                                                                                                                                                                                                                                            |
| 204<br>206<br>207<br>209A<br>212<br>212A<br>216C<br>216A<br>216B<br>260<br>262A<br>275C<br>277A<br>286B<br>290<br>290<br>290 | 32924<br>650688<br>610973<br>33878<br>30312<br>29530<br>28562<br>30201A<br>30712<br>30199A<br>33375D<br>650399<br>35824<br>650696<br>33662<br>29774<br>30705<br>30962<br>410144B<br>33032 | Spring, Compression Screw, 10-32 x 1" Terminal Assy. (Use as required) Link, Governor-to-throttle Screw, 10-32 x 1/2" Bushing, Bellcrank lever Bushing, RM. adjusting lever Lever, Speed control Lever, Bellcrank Bracket, Speed adjusting (Incl.100 & 324) Blower Housing (For electric starter) Screw, 10-32 x 5/8" Muffler (Optional quiet muffler) Screw, 5/16-18x2-3/4" (Used with 276A) Hub & Screen Assy., Starter Fuel Line (Braided 8-1/4")(21 cm)(As req.) Fuel Line (Braided 16")(41 cm)(Use as req.) Fuel Line (Braided 32")(81 cm)(Use as req.) Fuel Cap (White Plastic)(Std)(1-1/2" I.D.) Fuel Cap (Red Plastic) (Spurt Resistant, Low Profile) (1-3/16" I.D.) |
| 301                                                                                                                          | 34210                                                                                                                                                                                     | Fuel Cap (Red Plastic) (Spurt Resistant, High Profile) (1-3/16" I.D)                                                                                                                                                                                                                                                                                                                                                                                                                                                                                                                                                                                                         |
| 313A<br>339<br>341<br>342                                                                                                    | 35355<br>33876<br>35038<br>34155<br>650561<br>34387                                                                                                                                       | Fuel Cap (Red plastic) (1-1/2" I.D.) Gasket, Stator Spacer, Tank Bracket, Fuel tank mounting Screw, 1/4-20 x 5/8" Decal, Instruction Can be used on HM80 with stamped steel recoil starter.                                                                                                                                                                                                                                                                                                                                                                                                                                                                                  |
| 377<br>378                                                                                                                   | 34870<br>30547A<br>30548B<br>35570                                                                                                                                                        | Decal, Instruction Can be used on HM80 with diecast starter.<br>Contact Assy., Breaker<br>Condenser<br>Screen Seal (Can be used on HM80 with stamped steel recoil starter)                                                                                                                                                                                                                                                                                                                                                                                                                                                                                                   |
| 409                                                                                                                          | 35569                                                                                                                                                                                     | Spacer (Can be used on HM80 with stamped steel recoil starter)                                                                                                                                                                                                                                                                                                                                                                                                                                                                                                                                                                                                               |
| 410                                                                                                                          | 730573                                                                                                                                                                                    | Debris Screen Kit (Incl. 360, 370B, 387, 411 &413) (Can be used on HM80 with stamped steel recoil starter)                                                                                                                                                                                                                                                                                                                                                                                                                                                                                                                                                                   |
| 411                                                                                                                          | 35568                                                                                                                                                                                     | Debris Screen (Can be used on HM80 with stamped steel recoil starter)                                                                                                                                                                                                                                                                                                                                                                                                                                                                                                                                                                                                        |
| 413                                                                                                                          | 650907                                                                                                                                                                                    | Screw, 5/16-18 x 1-5/8" (Can be used on HM80 with stamped steel recoil starter)                                                                                                                                                                                                                                                                                                                                                                                                                                                                                                                                                                                              |