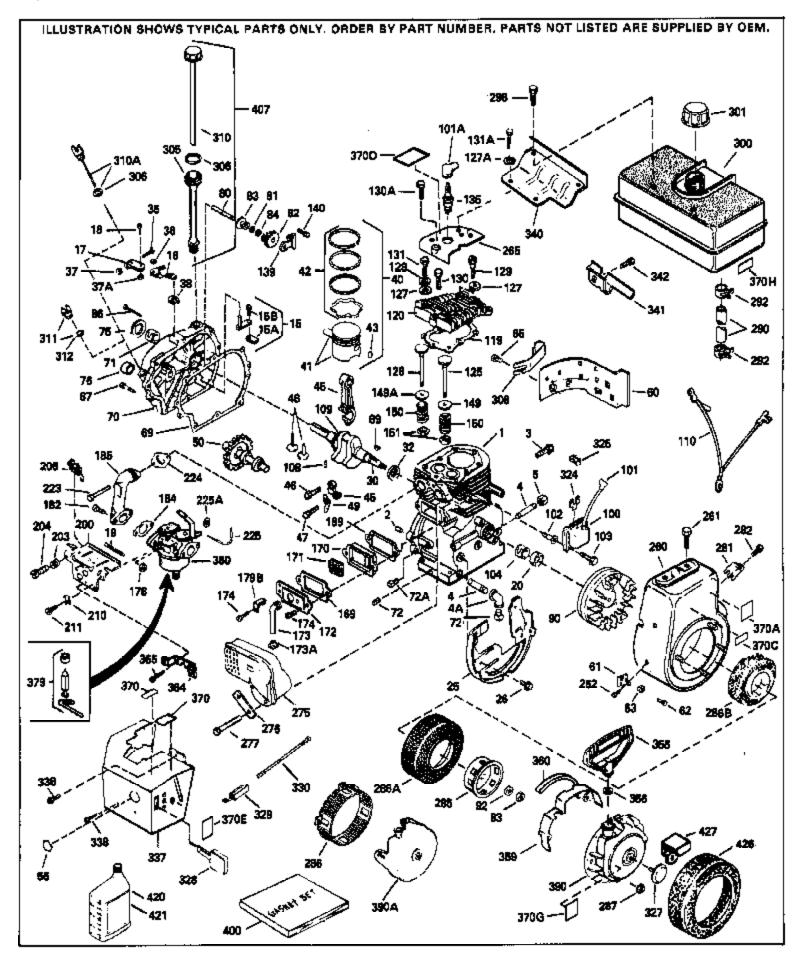

| 1 34348B<br>2 27652<br>3 650820 | Cylinder (Incl.2,20,72,72A) (3-1/8" B ore)<br>Pin, Dowel |
|---------------------------------|----------------------------------------------------------|
| 3 650820                        | Pin Dowel                                                |
|                                 |                                                          |
| 45,000000                       | Screw, 1/4-20 x 1/2"                                     |
| 15 30699C                       | Rod Assy., Governor (Incl. 15A & 15B)                    |
| 15B 650494                      | Screw, 6-40 x 5/16"                                      |
| 15A 30700                       | Yoke, Governor                                           |
| 16 33454                        | Governor Lever Assy.                                     |
| 17 29916                        | Clamp, Governor lever                                    |
| 18 650548                       | Screw, 8-32 x 5/16"                                      |
| 19 34663                        | Spring, Speed control                                    |
| 20 32630                        | Seal, Oil                                                |
| 25 35256A                       | Baffle, Blower housing                                   |
| 26 650561                       | Screw, 1/4-20 x 5/8"                                     |
| 30 33719B                       | Crankshaft (Incl. 108 & 109)                             |
| 35 29826                        |                                                          |
|                                 | Screw, 10-32 x 3/4"                                      |
| 36 29918                        | Lockwasher, #8 E.T.                                      |
| 37 29216                        | Nut & Lockwasher, 10-32 "Keps"                           |
| 37A 30322                       | Locknut, Hex "Keps", 8-32                                |
| 38 29642                        | Ring, Retaining                                          |
| 40 34552                        | Piston, Pin & Ring Set (Std.) (3-1/8")                   |
| 40 34553                        | Piston, Pin & Ring Set (.010" OS)                        |
| 40 34554                        | Piston, Pin & Ring Set (.020" OS)                        |
| 41 34329A                       | Piston & Pin Ass'y.(Std)(Incl.43)(3-1 /8")               |
| 41 34330A                       | Piston & Pin Ass'y. (.010" OS)(Incl. 43)                 |
| 41 34331A                       | Piston & Pin Ass'y. (.020" OS)(Incl. 43)                 |
| 42 34332                        | Ring Set (Std.) (3-1/8" Bore)                            |
| 42 34333                        | Ring Set (.010" OS)                                      |
| 42 34334                        | Ring Set (.020" OS)                                      |
| 43 27888                        | Ring, Piston pin retaining                               |
| 45 32591C                       | Rod Assy., Connecting (Incl. 49)                         |
| 47 650662C                      | Bolt, Connecting rod (2 pieces)                          |
| 48 34034                        | Lifter, Valve                                            |
| 49 34242                        | Dipper, Oil                                              |
| 50 34143                        | Camshaft (MCR)                                           |
| 60 33273A                       | Extension, Blower housing                                |
| 61 34126                        | Bracket, Grommet mounting                                |
| 62 650760                       | Screw, 8-32 x 3/8"                                       |
| 63 28545                        | Grommet, Plastic                                         |
| 65 650128                       | Screw, 10-24 x 1/2"                                      |
| 69 35262                        | * Gasket, Cylinder cover                                 |
| 70 33367B                       | Cylinder Cover (Incl. 71, 75, 80, 311 & 312)             |
| 71 33368                        | Bushing, Crankshaft                                      |
| 72 27642                        | Plug, Oil drain                                          |
| 75 31950                        | Seal, Oil                                                |
| 80 31845                        | Shaft, Mechanical governor                               |
| 81 30590A                       | · · · · · · · · · · · · · · · · · · ·                    |
|                                 | Washer, Flat                                             |
| 82 30591                        | Gear Assy., Governor (Incl. 81)                          |
| 83 30588A                       | Spool, Governor                                          |
| 84 29193                        | Ring, Retaining                                          |
| 86 650833                       | Screw, 1/4-20 x 1-3/16"                                  |
| 87 650832                       | Screw, 1/4-20 x 1-11/16"                                 |
| 89 32589                        | Key, Flywheel                                            |
| 92 650815                       | Washer, Belleville                                       |
| 93 8116                         | Nut, Hex (1/2-20)                                        |
| 101 610118                      | Cover, Spark plug (Use as required)                      |
| 103 650489                      | Screw, 1/4-20 x 5/8"                                     |
|                                 | Pin, Crankshaft gear                                     |
| 108 29783<br>109 33245          | Gear, Crankshaft                                         |

|      |         | Description                                                          |
|------|---------|----------------------------------------------------------------------|
|      | 34240   | Ground Wire                                                          |
|      | 34041A  | * Gasket, Head                                                       |
|      | 34030A  | Head, Cylinder                                                       |
|      | 27878A  | Exhaust Valve (Std.) (Incl. 151)                                     |
|      | 27880A  | Exhaust Valve (1/32" OS) (Incl. 151)                                 |
|      | 34035   | Intake Valve (Std.) (Incl. 151)                                      |
| 126  | 34036   | Intake Valve (1/32" OS) (Incl. 151)                                  |
| 127  | 650691  | Washer (Use as req., but not w/6021A screw)                          |
| 127A | 26073   | Washer, Flat (Use as required)                                       |
|      | 650570  | Washer, Flat (Use as required)                                       |
|      | 650690  | Washer, Belleville                                                   |
|      | 650727  | Screw, 5/16-18 x 1-3/4" (Use as required)                            |
|      | 6021A   | Screw, $5/16-18 \times 1-1/2$ " (Use as required, but do notuse with |
|      | 002.11  | 650691 washer)                                                       |
| 130  | 650694A | Screw, 5/16-18 x 2" (Use as required)                                |
| 131  | 650802  | Screw, 1/4-20 x 5/8" (Use as required )                              |
| 131  | 650737  | Screw, 1/4-20 x 1/2" (Use as required )                              |
| 131  | 650738  | Screw, 1/4-20 x 5/8" (Use as required )                              |
|      | 650713  | Screw, 5/16-18 x 5/8" (Use as require d)                             |
|      | 792028  | Screw, 5/16-18 x 7/8" (Use as require d)                             |
|      | 33636   | Resistor Spark Plug (RJ17LM)                                         |
|      | 33369   | Bracket, Governor gear                                               |
|      | 650836  | Screw, 10-24 x 1/2"                                                  |
|      | 27882   | Cap, Upper valve spring                                              |
|      | 27882   | Cap, Upper valve spring                                              |
|      | 27881   |                                                                      |
|      |         | Spring, Valve                                                        |
|      | 32581   | Cap, Lower valve spring                                              |
|      | 27896A  | * Gasket, Breather cover                                             |
|      | 28423   | Body, Breather                                                       |
|      | 28424   | Element, Breather                                                    |
|      | 28425   | Cover, Valve spring                                                  |
|      | 35350   | Tube, Breather                                                       |
|      | 650128  | Screw, 10-24 x 1/2"                                                  |
|      | 650597  | Screw, 10-24 x 5/8"                                                  |
|      | 29752   | Nut & Lockwasher, 1/4-28                                             |
|      | 30593   | Clip, Primer line (Use as required)                                  |
| 182  | 30088A  | Screw, 1/4-28 x 1"                                                   |
| 184  | 33263   | * Gasket, Carburetor                                                 |
| 185  | 33877   | Pipe, Intake                                                         |
| 203  | 31342   | Spring, Compression                                                  |
|      | 650549  | Screw, 5-40 x 7/16"                                                  |
|      | 610973  | Terminal Assy. (Use as required)                                     |
|      | 650378  | Screw, Torx T-30, 5/16-18 x 1-1/8 "                                  |
|      | 27915A  | * Gasket, Intake pipe                                                |
|      | 34145   | Blower Housing (For electric starter)                                |
|      | 650788  | Screw, $5/16-18 \times 3/4$ " (Use as require d)                     |
|      | 29747B  | Screw, 5/16-24 x 21/32"                                              |
|      | 33272B  | Cover, Cylinder head                                                 |
|      | 33280A  | Muffler                                                              |
|      | 35824   |                                                                      |
|      |         | Muffler (Optional quiet muffler)                                     |
|      | 31588   | Plate, Muffler locking                                               |
|      | 650696  | Screw, 5/16-18x2-3/4" (Used with 276A)                               |
|      | 650729  | Screw, 5/16-18 x 3-3/16"                                             |
|      | 33013   | Cover, Starter bubble                                                |
| 282  | 650760  | Screw, 8-32 x 3/8"                                                   |
|      | 22662   | Hub & Screen Assy., Starter                                          |
| 286B | 29752   | Nut & Lockwasher, 1/4-28                                             |

|      | Part Number | Qty | Description                                                    |
|------|-------------|-----|----------------------------------------------------------------|
| 290  | 29774       |     | Fuel Line (Braided 8-1/4")(21 cm)(As req.)                     |
|      | 30705       |     | Fuel Line (Braided 16")(41 cm)(Use as req.)                    |
|      |             |     |                                                                |
|      | 30962       |     | Fuel Line (Braided 32")(81 cm)(Use as req.)                    |
| 292  | 26460       |     | Clamp, Fuel line (Use as required)                             |
| 298  | 650665      |     | Screw, 1/4-15 x 7/8"                                           |
|      | 34156A      |     | Fuel Tank (Incl. 292 & 301) NOTE: These tanks were             |
| 300  | 34130A      |     |                                                                |
|      |             |     | builtwith different size fuel inlet openings. Tanks with the   |
|      |             |     | 1-3/16" I.D. opening use fuel cap 34210. Tanks with the        |
|      |             |     | 1-1/2" I.D. opening use fuel cap 35355.                        |
|      |             |     |                                                                |
|      | 410144B     |     | Fuel Cap (White Plastic)(Std)(1-1/2" I.D.)                     |
| 301  | 33032       |     | Fuel Cap (Red Plastic) (Spurt Resistant, Low Profile) (1-3/16" |
|      |             |     | I.D.)                                                          |
|      |             |     |                                                                |
| 301  | 34210       |     | Fuel Cap (Red Plastic) (Spurt Resistant, High Profile)         |
|      |             |     | (1-3/16" I.D)                                                  |
| 004  | 25255       |     |                                                                |
|      | 35355       |     | Fuel Cap (Red plastic) (1-1/2" I.D.)                           |
| 305  | 33893A      |     | Tube, Oil fill                                                 |
| 306  | 33590       |     | "O" Ring                                                       |
|      | 34011A      |     | Dipstick (Incl. 306)                                           |
|      | 29443       |     | Clip, Fuel line (Use as required)                              |
|      |             |     |                                                                |
|      | 34246       |     | Clip, Ground wire (Use as required)                            |
| 336  | 650765      |     | Screw, 10-32 x 1/2"                                            |
|      | 34666       |     | Cover, Carburetor                                              |
|      | 28942       |     | Screw, 10-32 x 3/8"                                            |
|      |             |     |                                                                |
|      | 34154       |     | Plate, Fuel tank mounting                                      |
| 341  | 34155       |     | Bracket, Fuel tank mounting                                    |
| 342  | 650561      |     | Screw, 1/4-20 x 5/8"                                           |
|      | 34141       |     | Guard, Starter                                                 |
|      | 32576       |     | Seal, Snow guard                                               |
|      |             |     | •                                                              |
|      | 33377       |     | Bracket, Carburetor cover mounting                             |
| 365  | 650767      |     | Screw, 8-32 x 27/64"                                           |
| 370D | 34414       |     | Decal, Warning                                                 |
| 370C | 34144       |     | Decal, Primer                                                  |
|      | 34346       |     | Decal, Instruction                                             |
|      |             |     |                                                                |
|      | 34870       |     | Decal, Instruction Can be used on HM80 with diecast starter.   |
|      | 550223      |     | Decal, Name                                                    |
| 370E | 34589       |     | Decal, Choke                                                   |
| 370F | 34679       |     | Decal, Choke                                                   |
|      | 631021      |     | Inlet Needle, Seat & Clip Assy.                                |
|      |             |     |                                                                |
| 380  | 632111      |     | Carburetor (Incl. 184) (Refer to Division 5, Section A, page   |
|      |             |     | 170 for breakdown or Fiche18A-1, Grid F-1)                     |
| 200  | 590479      |     | Rewind Starter (Refer to Division 5, Section C, page 30 for    |
| 390  | 590479      |     |                                                                |
|      |             |     | breakdown or Fiche 18A-1, Grid G-5)                            |
| 400  | 33279G      |     | Gasket Set (Incl. items marked*)                               |
|      | 35570       |     |                                                                |
| 408  | 50510       |     | Screen Seal (Can be used on HM80 with stamped steel            |
|      |             |     | recoil starter)                                                |
| 100  | 35569       |     | Spacer (Can be used on HM80 with stamped steel recoil          |
| 409  | 50003       |     |                                                                |
|      |             |     | starter)                                                       |
| /10  | 730573      |     | Debris Screen Kit (Incl. 360, 370B, 387, 411 &413) (Can be     |
| 410  | 130313      |     |                                                                |
|      |             |     | used on HM80 with stamped steel recoil starter)                |
| 111  | 25569       |     | Debric Scroop (Cap be used on UM90 with stamped steel          |
| 411  | 35568       |     | Debris Screen (Can be used on HM80 with stamped steel          |
|      |             |     | recoil starter)                                                |
| /10  | 650907      |     | Screw, 5/16-18 x 1-5/8" (Can be used on HM80 with              |
| 413  | 650907      |     |                                                                |
|      |             |     | stamped steel recoil starter)                                  |
|      |             |     |                                                                |

|     | Part Number      | Qty Description                                                                                                                                               |
|-----|------------------|---------------------------------------------------------------------------------------------------------------------------------------------------------------|
| 420 | 730225<br>730226 | SAE 30, 4-Cycle Engine Oil (Quart)<br>SAE 5W30, 4-Cycle Engine Oil (Quart)                                                                                    |
| 425 | 730572           | Starter Muff Kit (Incl. 370J, 426 & 4 27) (Can be used on HM80 with die cast starter)                                                                         |
| 429 | 650868           | Screw, 8-18 x 1-1/8" (3 Required) (Use as required) (Refer to Mechanics Handbook for installation instructions).                                              |
| 430 | 611077           | Alternator, Add on (Use as required) (Refer to Mechanics Handbook for installation instructions).                                                             |
| 431 | 590609           | Centering tube (Use with engines equipped with die cast<br>aluminum starter)(Use as required) (Refer to Mechanics<br>Handbook for installation instructions)  |
| 431 | 590610           | Centering tube (Use as required) (Refer to Mechanics Handbook for installation instructions).                                                                 |
| 432 | 611078           | A.C. Lighting Connector (Use as required) (Refer to<br>Mechanics Handbook for installation instructions).                                                     |
| 432 | 611079           | D.C. Charging Connector (Use as required) (Refer to<br>Mechanics Handbook for installation instructions).                                                     |
| 433 | 590611           | Alternator Shaft (4.00") (Use with engines equipped with cast aluminum starter)(Use as required) (Refer to Mechanics Handbook for installation instructions). |
| 433 | 590636           | Alternator Shaft (Use with engines equipped with stamped steel starter)(Use as required) (Refer to Mechanics Handbook for installation instructions).         |