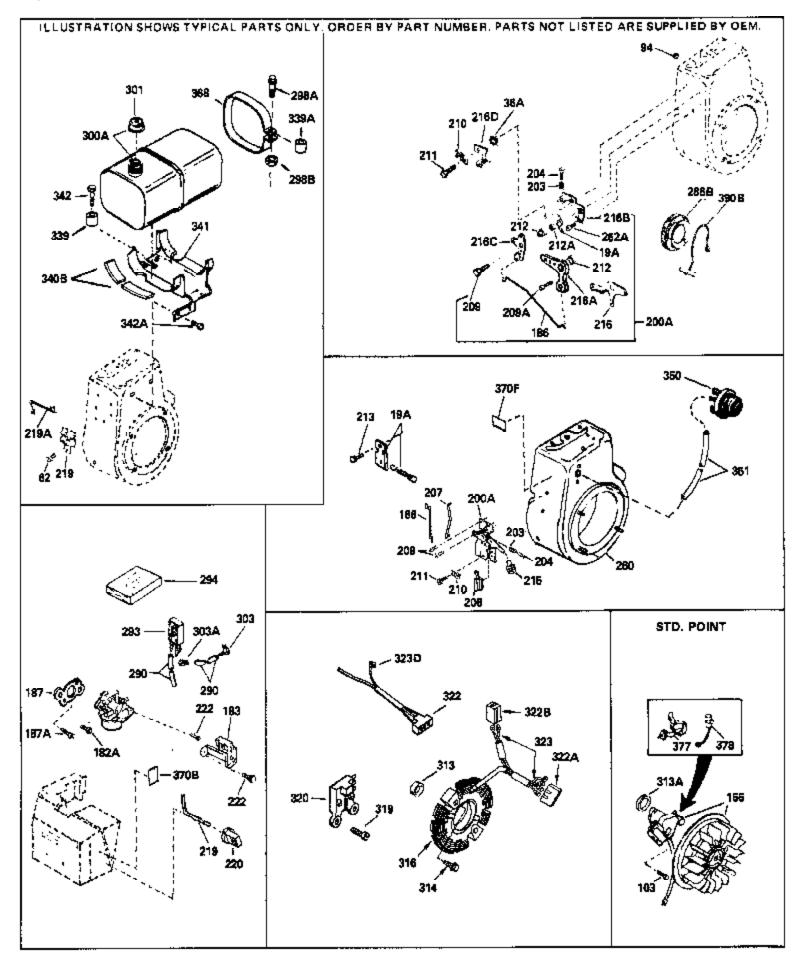

|      |         | Description                                                                                                                                                                                                                                                                                               |
|------|---------|-----------------------------------------------------------------------------------------------------------------------------------------------------------------------------------------------------------------------------------------------------------------------------------------------------------|
|      | 650760  | Screw, 8-32 x 3/8"                                                                                                                                                                                                                                                                                        |
| 103  | 650489  | Screw, 1/4-20 x 5/8"                                                                                                                                                                                                                                                                                      |
| 156  | 610848  | Magneto (w/ring gear for 110 volt starter) NOTE: The complete magneto is not available as an assembly. The magneto number is shown for reference purposes only. Order component parts individually, as shown in parts list. (Refer to Division 5, Section B, page 28 for breakdown or Fiche 18A-1, Grid G |
| 183  | 34587   | Bracket, Choke                                                                                                                                                                                                                                                                                            |
|      | 34667   | Link, Governor                                                                                                                                                                                                                                                                                            |
|      | 34677   | Control Bracket (Incl.19,19A,203,204, 206,209)                                                                                                                                                                                                                                                            |
|      | 31342   | Spring, Compression                                                                                                                                                                                                                                                                                       |
|      | 650549  | Screw, 5-40 x 7/16"                                                                                                                                                                                                                                                                                       |
|      | 610973  | Terminal Assy. (Use as required)                                                                                                                                                                                                                                                                          |
|      | 33878   | Link, Governor-to-throttle                                                                                                                                                                                                                                                                                |
|      | 650821  | Screw, 10-32 x 1/2"                                                                                                                                                                                                                                                                                       |
|      | 32410   | Knob, Control                                                                                                                                                                                                                                                                                             |
|      | 34586   | Rod, Choke                                                                                                                                                                                                                                                                                                |
| 220  | 35438   | Knob, Control                                                                                                                                                                                                                                                                                             |
|      | 28820   | Screw, 10-32 x 1/2"                                                                                                                                                                                                                                                                                       |
| 260  | 34145   | Blower Housing (For electric starter)                                                                                                                                                                                                                                                                     |
| 275C | 35824   | Muffler (Optional quiet muffler)                                                                                                                                                                                                                                                                          |
| 277A | 650696  | Screw, 5/16-18x2-3/4" (Used with 276A)                                                                                                                                                                                                                                                                    |
| 286B | 33662   | Hub & Screen Assy., Starter                                                                                                                                                                                                                                                                               |
| 290  | 29774   | Fuel Line (Braided 8-1/4")(21 cm)(As req.)                                                                                                                                                                                                                                                                |
| 290  | 30705   | Fuel Line (Braided 16")(41 cm)(Use as req.)                                                                                                                                                                                                                                                               |
| 290  | 30962   | Fuel Line (Braided 32")(81 cm)(Use as req.)                                                                                                                                                                                                                                                               |
| 301  | 410144B | Fuel Cap (White Plastic)(Std)(1-1/2" I.D.)                                                                                                                                                                                                                                                                |
| 301  | 33032   | Fuel Cap (Red Plastic) (Spurt Resistant, Low Profile) (1-3/16<br>I.D.)                                                                                                                                                                                                                                    |
| 301  | 34210   | Fuel Cap (Red Plastic) (Spurt Resistant, High Profile)<br>(1-3/16" I.D)                                                                                                                                                                                                                                   |
| 301  | 35355   | Fuel Cap (Red plastic) (1-1/2" I.D.)                                                                                                                                                                                                                                                                      |
| 313A | 33876   | Gasket, Stator                                                                                                                                                                                                                                                                                            |
| 339  | 35038   | Spacer, Tank                                                                                                                                                                                                                                                                                              |
| 341  | 34155   | Bracket, Fuel tank mounting                                                                                                                                                                                                                                                                               |
| 342  | 650561  | Screw, 1/4-20 x 5/8"                                                                                                                                                                                                                                                                                      |
| 350  | 570629A | Primer Assy.                                                                                                                                                                                                                                                                                              |
|      | 32180C  | Primer Line                                                                                                                                                                                                                                                                                               |
| 370B | 34387   | Decal, Instruction Can be used on HM80 with stamped steel recoil starter.                                                                                                                                                                                                                                 |
| 370J | 34870   | Decal, Instruction Can be used on HM80 with diecast starter                                                                                                                                                                                                                                               |
|      | 30547A  | Contact Assy., Breaker                                                                                                                                                                                                                                                                                    |
|      | 30548B  | Condenser                                                                                                                                                                                                                                                                                                 |
| 408  | 35570   | Screen Seal (Can be used on HM80 with stamped steel recoil starter)                                                                                                                                                                                                                                       |
| 409  | 35569   | Spacer (Can be used on HM80 with stamped steel recoil starter)                                                                                                                                                                                                                                            |
| 410  | 730573  | Debris Screen Kit (Incl. 360, 370B, 387, 411 &413) (Can be used on HM80 with stamped steel recoil starter)                                                                                                                                                                                                |
| 411  | 35568   | Debris Screen (Can be used on HM80 with stamped steel recoil starter)                                                                                                                                                                                                                                     |

| Ref # | Part Number | Qty | Description                                                                                                                                                         |
|-------|-------------|-----|---------------------------------------------------------------------------------------------------------------------------------------------------------------------|
| 413   | 650907      |     | Screw, 5/16-18 x 1-5/8" (Can be used on HM80 with stamped steel recoil starter)                                                                                     |
| 425   | 730572      |     | Starter Muff Kit (Incl. 370J, 426 & 4 27) (Can be used on HM80 with die cast starter)                                                                               |
| 429   | 650868      |     | Screw, 8-18 x 1-1/8" (3 Required) (Use as required) (Refer to Mechanics Handbook for installation instructions).                                                    |
| 430   | 611077      |     | Alternator, Add on (Use as required) (Refer to Mechanics Handbook for installation instructions).                                                                   |
| 431   | 590609      |     | Centering tube (Use with engines equipped with die cast<br>aluminum starter)(Use as required) (Refer to Mechanics<br>Handbook for installation instructions)        |
| 431   | 590610      |     | Centering tube (Use as required) (Refer to Mechanics Handbook for installation instructions).                                                                       |
| 432   | 611078      |     | A.C. Lighting Connector (Use as required) (Refer to Mechanics Handbook for installation instructions).                                                              |
| 432   | 611079      |     | D.C. Charging Connector (Use as required) (Refer to Mechanics Handbook for installation instructions).                                                              |
| 433   | 590611      |     | Alternator Shaft (4.00") (Use with engines equipped with cast<br>aluminum starter)(Use as required) (Refer to Mechanics<br>Handbook for installation instructions). |
| 433   | 590636      |     | Alternator Shaft (Use with engines equipped with stamped steel starter)(Use as required) (Refer to Mechanics Handbook for installation instructions).               |