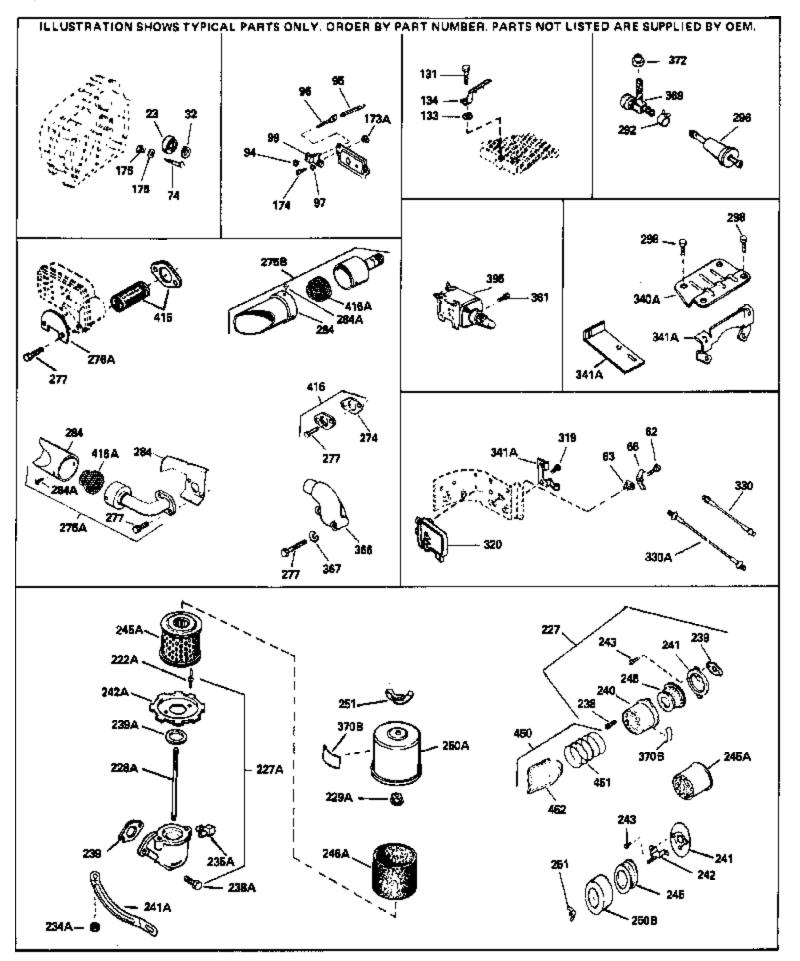

|      |         | / Description                                                  |
|------|---------|----------------------------------------------------------------|
| 62   | 650760  | Screw, 8-32 x 3/8"                                             |
| 63   | 28545   | Grommet, Plastic                                               |
|      | 31855   | Retainer, Bearing                                              |
|      | 31000   |                                                                |
| 97   |         | Lockwasher, Heavy split, #10 (Buy loc ally)                    |
| 131  | 650802  | Screw, 1/4-20 x 5/8" (Use as required )                        |
| 131  | 650737  | Screw, 1/4-20 x 1/2" (Use as required )                        |
|      | 650738  | Screw, 1/4-20 x 5/8" (Use as required )                        |
|      |         |                                                                |
|      | 650128  | Screw, 10-24 x 1/2"                                            |
| 174  | 650597  | Screw, 10-24 x 5/8"                                            |
| 227  | 730127  | Air Cleaner Ass'y. (Incl.238,239,240,241,243,245 & 370)        |
|      |         | (Use as required)                                              |
|      |         |                                                                |
| 227  | 730164  | Air Cleaner Ass'y. (Incl. 238, 239, 240, 241, 243 & 245) (Use  |
|      |         | as required)                                                   |
|      |         | as required)                                                   |
| 228A | 650824  | Stud, 1/4-20 x 7.33 (Use as required)                          |
|      | 650851  | Stud, 1/4-20 x 8.1 (Use as required) (Used with drilled thru   |
| ZZðA | 1 COUCO |                                                                |
|      |         | elbow)                                                         |
| 0454 | 24700   | Floment Air closer                                             |
|      | 34700   | Element, Air cleaner                                           |
| 274  | 35865   | Gasket, Exhaust (Use as required)                              |
| 275B | 391026  | Muffler (Incl. 284, 284A & 416A) (This spark arresting muffler |
|      |         | can be used on any model.)                                     |
|      |         | can be used on any model.                                      |
| 275C | 35824   | Muffler (Optional quiet muffler)                               |
|      | 650729  | Screw, 5/16-18 x 3-3/16"                                       |
|      |         |                                                                |
|      | 650696  | Screw, 5/16-18x2-3/4" (Used with 276A )                        |
| 292  | 26460   | Clamp, Fuel line (Use as required)                             |
| 298  | 650665  | Screw, 1/4-15 x 7/8"                                           |
|      |         |                                                                |
|      | 35857   | Valve, Fuel shut-off                                           |
|      | 34870   | Decal, Instruction Can be used on HM80 with diecast starter.   |
| 370B | 34387   | Decal, Instruction Can be used on HM80 with stamped steel      |
|      |         | recoil starter.                                                |
|      |         |                                                                |
| 395  | 33329D  | Starter Motor Kit (110-120 Volt) This 110-120 volt starter     |
|      |         | motor kit may have been added to this engine. It can be        |
|      |         |                                                                |
|      |         | added only if cylinder hasdrilled and tapped starter mounting  |
|      |         | bosses and a ring gear flywheel. Refer to service number       |
|      |         | stamped on end cap of motor, or on decal for identification.   |
|      |         | Ref                                                            |
|      |         |                                                                |
| 408  | 35570   | Screen Seal (Can be used on HM80 with stamped steel            |
|      |         | recoil starter)                                                |
|      |         |                                                                |
| 409  | 35569   | Spacer (Can be used on HM80 with stamped steel recoil          |
| 100  |         |                                                                |
|      |         | starter)                                                       |
| 410  | 730573  | Debris Screen Kit (Incl. 360, 370B, 387, 411 &413) (Can be     |
| 410  | 130313  |                                                                |
|      |         | used on HM80 with stamped steel recoil starter)                |
| 111  | 35568   | Debric Screen (Can be used on UM90 with stamped steel          |
| 411  | 30300   | Debris Screen (Can be used on HM80 with stamped steel          |
|      |         | recoil starter)                                                |
| 440  | 660007  | Porous E/16 10 x 1 E/01/ (Con be used as LIN 100 with          |
| 413  | 650907  | Screw, 5/16-18 x 1-5/8" (Can be used on HM80 with              |
|      |         | stamped steel recoil starter)                                  |
| - /  |         | · ,                                                            |
|      | 730130  | Exh.Adapter Kit (Incl.274,277)(Use as req.)                    |
| 425  | 730572  | Starter Muff Kit (Incl. 370J, 426 & 4 27) (Can be used on      |
| 0    |         | HM80 with die cast starter)                                    |
|      |         | I INIOU WILLI UIE VASI SIALIEL                                 |
| 429  | 650868  | Screw, 8-18 x 1-1/8" (3 Required) (Use as required) (Refer to  |
| -120 |         |                                                                |
|      |         | Mechanics Handbook for installation instructions).             |
|      |         |                                                                |

| Ref # | Part Number | Qty | Description                                                                                                                                                         |
|-------|-------------|-----|---------------------------------------------------------------------------------------------------------------------------------------------------------------------|
| 430   | 611077      |     | Alternator, Add on (Use as required) (Refer to Mechanics<br>Handbook for installation instructions).                                                                |
| 431   | 590609      |     | Centering tube (Use with engines equipped with die cast<br>aluminum starter)(Use as required) (Refer to Mechanics<br>Handbook for installation instructions)        |
| 431   | 590610      |     | Centering tube (Use as required) (Refer to Mechanics Handbook for installation instructions).                                                                       |
| 432   | 611078      |     | A.C. Lighting Connector (Use as required) (Refer to Mechanics Handbook for installation instructions).                                                              |
| 432   | 611079      |     | D.C. Charging Connector (Use as required) (Refer to Mechanics Handbook for installation instructions).                                                              |
| 433   | 590611      |     | Alternator Shaft (4.00") (Use with engines equipped with cast<br>aluminum starter)(Use as required) (Refer to Mechanics<br>Handbook for installation instructions). |
| 433   | 590636      |     | Alternator Shaft (Use with engines equipped with stamped steel starter)(Use as required) (Refer to Mechanics Handbook for installation instructions).               |