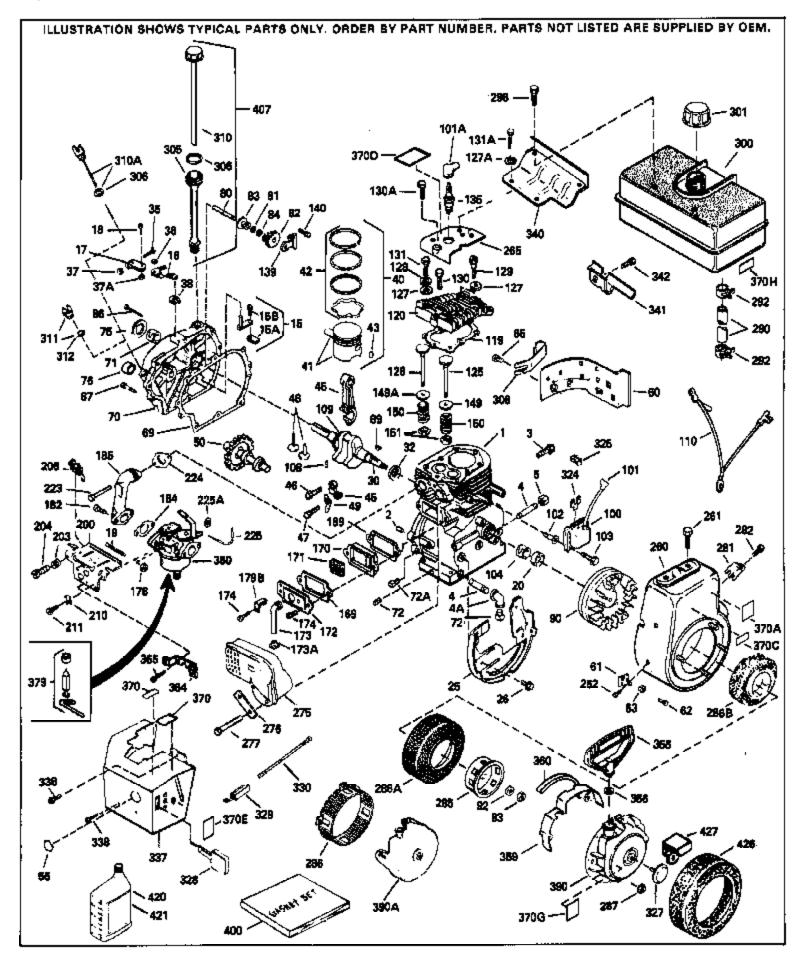

|                   |                  | Aty Description                              |
|-------------------|------------------|----------------------------------------------|
| 1                 | 34348B           | Cylinder (Incl.2,20,72,72A) (3-1/8" B ore)   |
| 2                 | 27652            | Pin, Dowel                                   |
| 15A               | 30700            | Yoke, Governor                               |
|                   | 650494           | Screw, 6-40 x 5/16"                          |
|                   | 30699C           | Rod Assy., Governor (Incl. 15A & 15B)        |
|                   | 33454            | Governor Lever Assy.                         |
|                   |                  |                                              |
|                   | 29916            | Clamp, Governor lever                        |
|                   | 650548           | Screw, 8-32 x 5/16"                          |
|                   | 33374            | Spring, Governor extension                   |
| 20                | 32630            | Seal, Oil                                    |
| 25                | 35256A           | Baffle, Blower housing                       |
| 26                | 650561           | Screw, 1/4-20 x 5/8"                         |
|                   | 33365B           | Crankshaft (Incl. 108 & 109)                 |
|                   | 29826            | Screw, 10-32 x 3/4"                          |
|                   | 29918            | Lockwasher, # 8 E.T.                         |
|                   | 29216            |                                              |
|                   |                  | Nut & Lockwasher, 10-32 "Keps"               |
|                   | 30322            | Locknut, Hex "Keps", 8-32                    |
|                   | 29642            | Ring, Retaining                              |
|                   | 34552            | Piston, Pin & Ring Set (Std.) (3-1/8")       |
| 40                | 34553            | Piston, Pin & Ring Set (.010" OS)            |
| 40                | 34554            | Piston, Pin & Ring Set (.020" OS)            |
|                   | 34329A           | Piston & Pin Ass'y.(Std)(Incl.43)(3-1 /8")   |
|                   | 34330A           | Piston & Pin Ass'y. (.010" OS)(Incl. 43)     |
|                   | 34331A           | Piston & Pin Ass'y. (.020" OS)(Incl. 43)     |
|                   |                  |                                              |
|                   | 34332            | Ring Set (Std.) (3-1/8" Bore)                |
|                   | 34333            | Ring Set (.010" OS)                          |
|                   | 34334            | Ring Set (.020" OS)                          |
| 43                | 27888            | Ring, Piston pin retaining                   |
| 45                | 32591C           | Rod Assy., Connecting (Incl. 49)             |
|                   | 650662C          | Bolt, Connecting rod (2 pieces)              |
|                   | 34034            | Lifter, Valve                                |
|                   | 34242            | Dipper, Oil                                  |
|                   |                  |                                              |
|                   | 34143            | Camshaft (MCR)                               |
|                   | 33273A           | Extension, Blower housing                    |
|                   | 650128           | Screw, 10-24 x 1/2"                          |
| 69                | 35262            | * Gasket, Cylinder cover                     |
| 70                | 33367B           | Cylinder Cover (Incl. 71, 75, 80, 311 & 312) |
| 71                | 33368            | Bushing, Crankshaft                          |
|                   | 27642            | Plug, Oil drain                              |
|                   | 31950            | Seal, Oil                                    |
|                   | 31845            | Shaft, Mechanical governor                   |
|                   |                  | •                                            |
|                   | 30590A           | Washer, Flat                                 |
|                   | 30591            | Gear Assy., Governor (Incl. 81)              |
|                   | 30588A           | Spool, Governor                              |
|                   | 29193            | Ring, Retaining                              |
| 86                | 650833           | Screw, 1/4-20 x 1-3/16"                      |
|                   | 650832           | Screw, 1/4-20 x 1-11/16"                     |
|                   | 32589            | Key, Flywheel                                |
|                   | 650815           | Washer, Belleville                           |
|                   |                  |                                              |
|                   | 8116             | Nut, Hex (1/2-20)                            |
|                   | 610118           | Cover, Spark plug (Use as required)          |
|                   | 29783            | Pin, Crankshaft gear                         |
| 109               | 33245            | Gear, Crankshaft                             |
|                   | 34235            | Ground Wire                                  |
| 110               |                  | * Gasket, Head                               |
|                   | 34041A           |                                              |
| 119               | 34041A<br>34030A |                                              |
| 119<br>120        | 34030A           | Head, Cylinder                               |
| 119<br>120<br>125 |                  |                                              |

| Ref # Part Number        | Qty Description                                                |
|--------------------------|----------------------------------------------------------------|
| 126 34035                | Intake Valve (Std.) (Incl. 151)                                |
| 126 34036                | Intake Valve (1/32" OS) (Incl. 151)                            |
| 127A 26073               | Washer, Flat (Use as required)                                 |
| 127A 650570              | Washer, Flat (Use as required)                                 |
| 127 650691               | Washer (Use as req., but not w/6021A screw)                    |
| 128 650690               | Washer, Belleville                                             |
| 129 650727               | Screw, 5/16-18 x 1-3/4" (Use as required)                      |
|                          |                                                                |
| 130 650694A              | Screw, 5/16-18 x 2" (Use as required)                          |
| 130A 6021A               | Screw, 5/16-18 x 1-1/2" (Use as required, but do notuse with   |
|                          | 650691 washer)                                                 |
| 131A 650713              | Screw, 5/16-18 x 5/8" (Use as require d)                       |
| 131A 792028              | Screw, 5/16-18 x 7/8" (Use as require d)                       |
| 131 650802               | Screw, 1/4-20 x 5/8" (Use as required )                        |
| 131 650737               | Screw, 1/4-20 x 1/2" (Use as required )                        |
| 131 650738               | Screw, 1/4-20 x 5/8" (Use as required )                        |
| 135 33636                | Resistor Spark Plug (RJ17LM)                                   |
|                          |                                                                |
| 139 33369                | Bracket, Governor gear                                         |
| 140 650836               | Screw, 10-24 x 1/2"                                            |
| 149 27882                | Cap, Upper valve spring                                        |
| 149A 27882               | Cap, Upper valve spring                                        |
| 150 27881                | Spring, Valve                                                  |
| 151 32581                | Cap, Lower valve spring                                        |
| 169 27896A               | * Gasket, Breather cover                                       |
| 170 28423                | Body, Breather                                                 |
| 171 28424                | Element, Breather                                              |
| 172 28425                | Cover, Valve spring                                            |
| 173 35350                | Tube, Breather                                                 |
| 174 650128               | Screw, 10-24 x 1/2"                                            |
| 174 650597               | Screw, 10-24 x 5/8"                                            |
|                          | ·                                                              |
| 178 29752                | Nut & Lockwasher, 1/4-28                                       |
| 179B 30593               | Clip, Primer line (Use as required)                            |
| 182 30088A               | Screw, 1/4-28 x 1"                                             |
| 184 33263                | * Gasket, Carburetor                                           |
| 185 33877                | Pipe, Intake                                                   |
| 200 33461A               | Control Bracket (Incl. 19, 19A, 203 & 204)                     |
| 203 31342                | Spring, Compression                                            |
| 204 650549               | Screw, 5-40 x 7/16"                                            |
| 206 610973               | Terminal Assy. (Use as required)                               |
| 210 27793                | Clip, Conduit                                                  |
| 211 28942                | Screw, 10-32 x 3/8"                                            |
| 223 650378               | Screw, Torx T-30, 5/16-18 x 1-1/8 "                            |
| 223 050378<br>224 27915A |                                                                |
|                          | * Gasket, Intake pipe<br>Player Hausing (For electric starter) |
| 260 33375D               | Blower Housing (For electric starter)                          |
| 261 650788               | Screw, $5/16-18 \times 3/4$ " (Use as require d)               |
| 262 29747B               | Screw, 5/16-24 x 21/32"                                        |
| 265 33272B               | Cover, Cylinder head                                           |
| 275 33756A               | Muffler                                                        |
| 275C 35824               | Muffler (Optional quiet muffler)                               |
| 276 31588                | Plate, Muffler locking                                         |
| 277A 650696              | Screw, 5/16-18x2-3/4" (Used with 276A)                         |
| 277 650729               | Screw, 5/16-18 x 3-3/16"                                       |
| 281 33013                | Cover, Starter bubble                                          |
|                          |                                                                |
| 282 650760<br>2865 23663 | Screw, 8-32 x 3/8"                                             |
| 286B 33662               | Hub & Screen Assy., Starter                                    |
| 287 29752                | Nut & Lockwasher, 1/4-28                                       |
| 290 29774                | Fuel Line (Braided 8-1/4")(21 cm)(As req.)                     |
| 290 30705                | Fuel Line (Braided 16")(41 cm)(Use as req.)                    |

|     |                  | ty Description                                                                                                                                                                                                  |
|-----|------------------|-----------------------------------------------------------------------------------------------------------------------------------------------------------------------------------------------------------------|
|     | 30962            | Fuel Line (Braided 32")(81 cm)(Use as req.)                                                                                                                                                                     |
| 292 | 26460            | Clamp, Fuel line (Use as required)                                                                                                                                                                              |
| 298 | 650665           | Screw, 1/4-15 x 7/8"                                                                                                                                                                                            |
| 300 | 34156A           | Fuel Tank (Incl. 292 & 301) NOTE: These tanks were builtwith different size fuel inlet openings. Tanks with the 1-3/16" I.D. opening use fuel cap 34210. Tanks with the 1-1/2" I.D. opening use fuel cap 35355. |
|     | 410144B<br>33032 | Fuel Cap (White Plastic)(Std)(1-1/2" I.D.)<br>Fuel Cap (Red Plastic) (Spurt Resistant, Low Profile) (1-3/16"<br>I.D.)                                                                                           |
| 301 | 34210            | Fuel Cap (Red Plastic) (Spurt Resistant, High Profile)<br>(1-3/16" I.D)                                                                                                                                         |
| 301 | 35355            | Fuel Cap (Red plastic) (1-1/2" I.D.)                                                                                                                                                                            |
|     | 29673            | * Gasket, Oil fill                                                                                                                                                                                              |
| 310 | 31297            | Dipstick (Incl. 306)                                                                                                                                                                                            |
|     | 29443            | Clip, Fuel line (Use as required)                                                                                                                                                                               |
|     | 34246            | Clip, Ground wire (Use as required)                                                                                                                                                                             |
|     | 34154            | Plate, Fuel tank mounting                                                                                                                                                                                       |
|     | 34155            | Bracket, Fuel tank mounting                                                                                                                                                                                     |
|     | 650561           | Screw, 1/4-20 x 5/8"                                                                                                                                                                                            |
|     | 34870            | Decal, Instruction Can be used on HM80 with diecast starter.                                                                                                                                                    |
|     |                  |                                                                                                                                                                                                                 |
|     | 34346            | Decal, Instruction                                                                                                                                                                                              |
|     | 631021           | Inlet Needle, Seat & Clip Assy.                                                                                                                                                                                 |
| 380 | 631979           | Carburetor (Incl. 184) (Refer to Division 5, Section A, page 150 for breakdown or Fiche18A-1, Grid E-7)                                                                                                         |
| 390 | 590479           | Rewind Starter (Refer to Division 5, Section C, page 30 for breakdown or Fiche 18A-1, Grid G-5)                                                                                                                 |
| 400 | 33279G           | Gasket Set (Incl. items marked*)                                                                                                                                                                                |
|     | 35570            | Screen Seal (Can be used on HM80 with stamped steel recoil starter)                                                                                                                                             |
| 409 | 35569            | Spacer (Can be used on HM80 with stamped steel recoil starter)                                                                                                                                                  |
| 410 | 730573           | Debris Screen Kit (Incl. 360, 370B, 387, 411 &413) (Can be used on HM80 with stamped steel recoil starter)                                                                                                      |
| 411 | 35568            | Debris Screen (Can be used on HM80 with stamped steel recoil starter)                                                                                                                                           |
| 413 | 650907           | Screw, 5/16-18 x 1-5/8" (Can be used on HM80 with stamped steel recoil starter)                                                                                                                                 |
| 420 | 730225           | SAE 30, 4-Cycle Engine Oil (Quart)                                                                                                                                                                              |
|     | 730226           | SAE 5W30, 4-Cycle Engine Oil (Quart)                                                                                                                                                                            |
|     | 730572           | Starter Muff Kit (Incl. 370J, 426 & 4 27) (Can be used on HM80 with die cast starter)                                                                                                                           |
| 429 | 650868           | Screw, 8-18 x 1-1/8" (3 Required) (Use as required) (Refer to Mechanics Handbook for installation instructions).                                                                                                |
| 430 | 611077           | Alternator, Add on (Use as required) (Refer to Mechanics Handbook for installation instructions).                                                                                                               |
| 431 | 590609           | Centering tube (Use with engines equipped with die cast<br>aluminum starter)(Use as required) (Refer to Mechanics<br>Handbook for installation instructions)                                                    |