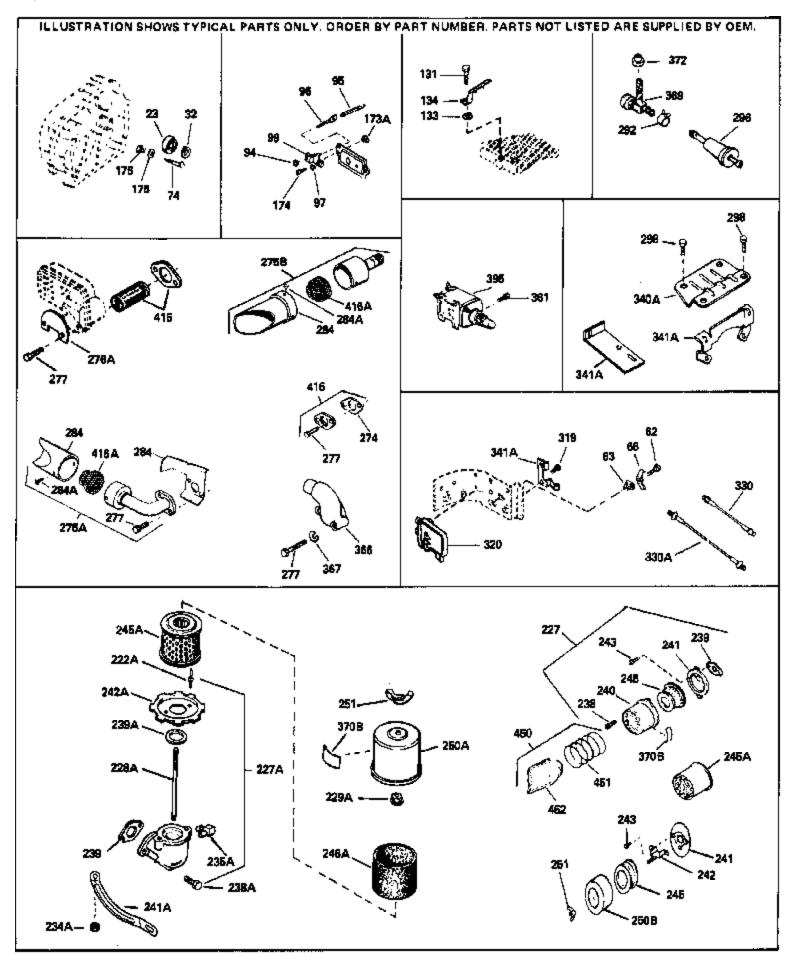

|      |        | Description                                                                                                                                                                                                                                                                                                               |
|------|--------|---------------------------------------------------------------------------------------------------------------------------------------------------------------------------------------------------------------------------------------------------------------------------------------------------------------------------|
|      | 31855  | Retainer, Bearing                                                                                                                                                                                                                                                                                                         |
| 97   |        | Lockwasher, Heavy split, #10 (Buy loc ally)                                                                                                                                                                                                                                                                               |
|      | 650802 | Screw, 1/4-20 x 5/8" (Use as required )                                                                                                                                                                                                                                                                                   |
|      | 650737 | Screw, 1/4-20 x 1/2" (Use as required )                                                                                                                                                                                                                                                                                   |
|      | 650738 | Screw, 1/4-20 x 5/8" (Use as required )                                                                                                                                                                                                                                                                                   |
|      | 650128 | Screw, 10-24 x 1/2"                                                                                                                                                                                                                                                                                                       |
|      | 650597 | Screw, 10-24 x 5/8"                                                                                                                                                                                                                                                                                                       |
| 227  | 730127 | Air Cleaner Ass'y. (Incl.238,239,240,241,243,245 & 370)<br>(Use as required)                                                                                                                                                                                                                                              |
| 227  | 730164 | Air Cleaner Ass'y. (Incl. 238, 239, 240, 241, 243 & 245) (Use as required)                                                                                                                                                                                                                                                |
| 228A | 650824 | Stud, 1/4-20 x 7.33 (Use as required)                                                                                                                                                                                                                                                                                     |
|      | 650851 | Stud, 1/4-20 x 8.1 (Use as required) (Used with drilled thru elbow)                                                                                                                                                                                                                                                       |
| 239  | 27272A | * Gasket, Air cleaner                                                                                                                                                                                                                                                                                                     |
|      | 27272A | * Gasket, Air cleaner                                                                                                                                                                                                                                                                                                     |
|      | 33266  | Bracket, Air cleaner                                                                                                                                                                                                                                                                                                      |
|      | 33267  | Bracket, Air cleaner                                                                                                                                                                                                                                                                                                      |
| 243  | 28820  | Screw, 10-32 x 1/2"                                                                                                                                                                                                                                                                                                       |
|      | 34700  | Element, Air cleaner                                                                                                                                                                                                                                                                                                      |
|      | 33268  | Element, Air cleaner                                                                                                                                                                                                                                                                                                      |
|      | 33269A | Cover, Air cleaner                                                                                                                                                                                                                                                                                                        |
|      | 650513 | Nut, Wing, 1/2-20                                                                                                                                                                                                                                                                                                         |
|      | 35865  | Gasket, Exhaust (Use as required)                                                                                                                                                                                                                                                                                         |
|      | 35824  | Muffler (Optional quiet muffler)                                                                                                                                                                                                                                                                                          |
|      | 391026 | Muffler (Incl. 284, 284A & 416A) (This spark arresting muffler can be used on any model.)                                                                                                                                                                                                                                 |
| 277A | 650696 | Screw, 5/16-18x2-3/4" (Used with 276A)                                                                                                                                                                                                                                                                                    |
|      | 650729 | Screw, 5/16-18 x 3-3/16"                                                                                                                                                                                                                                                                                                  |
|      | 26460  | Clamp, Fuel line (Use as required)                                                                                                                                                                                                                                                                                        |
|      | 650665 | Screw, 1/4-15 x 7/8"                                                                                                                                                                                                                                                                                                      |
|      | 34870  | Decal, Instruction Can be used on HM80 with diecast starter.                                                                                                                                                                                                                                                              |
|      | 34387  | Decal, Instruction Can be used on HM80 with stamped steel recoil starter.                                                                                                                                                                                                                                                 |
| 395  | 33329D | Starter Motor Kit (110-120 Volt) This 110-120 volt starter<br>motor kit may have been added to this engine. It can be<br>added only if cylinder hasdrilled and tapped starter mounting<br>bosses and a ring gear flywheel. Refer to service number<br>stamped on end cap of motor, or on decal for identification.<br>Ref |
| 408  | 35570  | Screen Seal (Can be used on HM80 with stamped steel recoil starter)                                                                                                                                                                                                                                                       |
| 409  | 35569  | Spacer (Can be used on HM80 with stamped steel recoil starter)                                                                                                                                                                                                                                                            |
| 410  | 730573 | Debris Screen Kit (Incl. 360, 370B, 387, 411 &413) (Can be used on HM80 with stamped steel recoil starter)                                                                                                                                                                                                                |
| 411  | 35568  | Debris Screen (Can be used on HM80 with stamped steel recoil starter)                                                                                                                                                                                                                                                     |
| 413  | 650907 | Screw, 5/16-18 x 1-5/8" (Can be used on HM80 with stamped steel recoil starter)                                                                                                                                                                                                                                           |
| 415  | 730130 | Exh.Adapter Kit (Incl.274,277)(Use as req.)                                                                                                                                                                                                                                                                               |