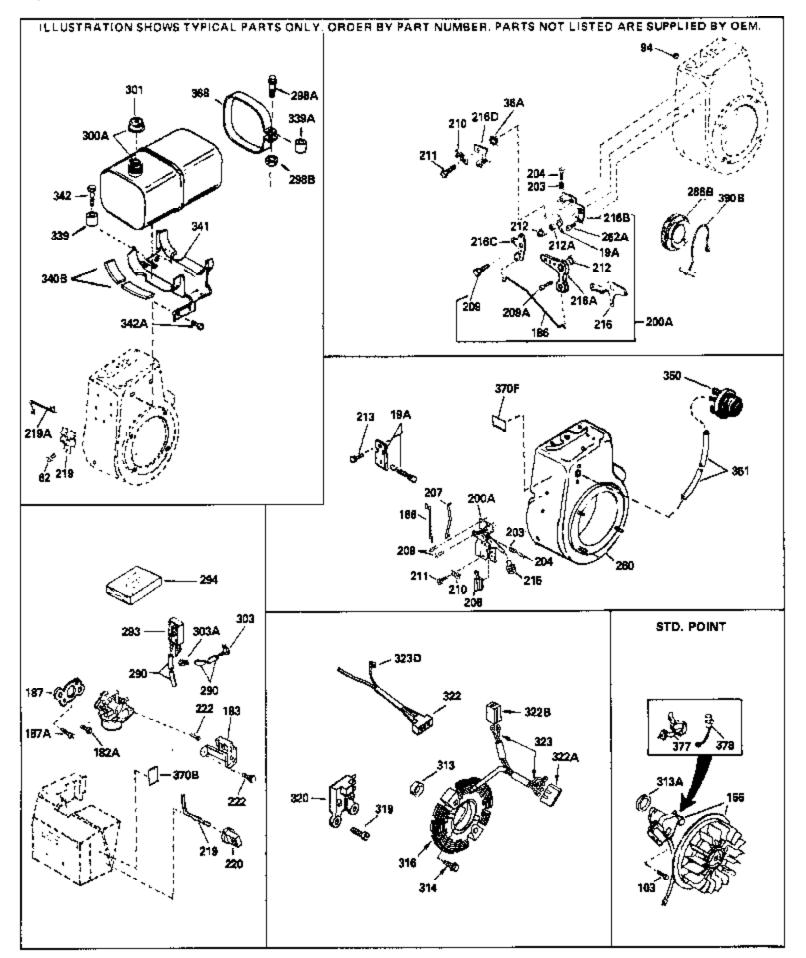

|                                                                                                          |                                                                                                                                                    | y Description                                                                                                                                                                                                                                                                                                                                                                                                                                                                                                                                                                                                                                     |
|----------------------------------------------------------------------------------------------------------|----------------------------------------------------------------------------------------------------------------------------------------------------|---------------------------------------------------------------------------------------------------------------------------------------------------------------------------------------------------------------------------------------------------------------------------------------------------------------------------------------------------------------------------------------------------------------------------------------------------------------------------------------------------------------------------------------------------------------------------------------------------------------------------------------------------|
| 156                                                                                                      | 610842                                                                                                                                             | Magneto (Incl. 377 & 378) NOTE: The complete magneto is<br>not available as an assembly. The magneto number is shown<br>for reference purposes only. Order component parts<br>individually, as shown in parts list. (Refer to Division 5,<br>Section B, page 28 for breakdown or Fiche 18A-1, Grid G-1)                                                                                                                                                                                                                                                                                                                                           |
| 203<br>204<br>206<br>207<br>210<br>211<br>260<br>275C<br>277A<br>286B<br>290<br>290<br>290<br>290<br>301 | 33371<br>31342<br>650549<br>610973<br>33878<br>27793<br>28942<br>33375D<br>35824<br>650696<br>33662<br>29774<br>30705<br>30962<br>410144B<br>33032 | Link, Governor<br>Spring, Compression<br>Screw, 5-40 x 7/16"<br>Terminal Assy. (Use as required)<br>Link, Governor-to-throttle<br>Clip, Conduit<br>Screw, 10-32 x 3/8"<br>Blower Housing (For electric starter)<br>Muffler (Optional quiet muffler)<br>Screw, 5/16-18x2-3/4" (Used with 276A )<br>Hub & Screen Assy., Starter<br>Fuel Line (Braided 8-1/4")(21 cm)(As req.)<br>Fuel Line (Braided 16")(41 cm)(Use as req.)<br>Fuel Line (Braided 32")(81 cm)(Use as req.)<br>Fuel Line (Braided 32")(81 cm)(Use as req.)<br>Fuel Cap (White Plastic)(Std)(1-1/2" I.D.)<br>Fuel Cap (Red Plastic) (Spurt Resistant, Low Profile) (1-3/16"<br>I.D.) |
| 301                                                                                                      | 34210                                                                                                                                              | Fuel Cap (Red Plastic) (Spurt Resistant, High Profile)<br>(1-3/16" I.D)                                                                                                                                                                                                                                                                                                                                                                                                                                                                                                                                                                           |
| 313A<br>339<br>341<br>342<br>370J                                                                        | 35355<br>33876<br>35038<br>34155<br>650561<br>34870<br>34387                                                                                       | Fuel Cap (Red plastic) (1-1/2" I.D.)<br>Gasket, Stator<br>Spacer, Tank<br>Bracket, Fuel tank mounting<br>Screw, 1/4-20 x 5/8"<br>Decal, Instruction Can be used on HM80 with diecast starter.<br>Decal, Instruction Can be used on HM80 with stamped steel<br>recoil starter.                                                                                                                                                                                                                                                                                                                                                                     |
| 378                                                                                                      | 30547A<br>30548B<br>35570                                                                                                                          | Contact Assy., Breaker<br>Condenser<br>Screen Seal (Can be used on HM80 with stamped steel<br>recoil starter)                                                                                                                                                                                                                                                                                                                                                                                                                                                                                                                                     |
| 409                                                                                                      | 35569                                                                                                                                              | Spacer (Can be used on HM80 with stamped steel recoil starter)                                                                                                                                                                                                                                                                                                                                                                                                                                                                                                                                                                                    |
| 410                                                                                                      | 730573                                                                                                                                             | Debris Screen Kit (Incl. 360, 370B, 387, 411 &413) (Can be used on HM80 with stamped steel recoil starter)                                                                                                                                                                                                                                                                                                                                                                                                                                                                                                                                        |
| 411                                                                                                      | 35568                                                                                                                                              | Debris Screen (Can be used on HM80 with stamped steel recoil starter)                                                                                                                                                                                                                                                                                                                                                                                                                                                                                                                                                                             |
| 413                                                                                                      | 650907                                                                                                                                             | Screw, 5/16-18 x 1-5/8" (Can be used on HM80 with stamped steel recoil starter)                                                                                                                                                                                                                                                                                                                                                                                                                                                                                                                                                                   |
| 425                                                                                                      | 730572                                                                                                                                             | Starter Muff Kit (Incl. 370J, 426 & 4 27) (Can be used on HM80 with die cast starter)                                                                                                                                                                                                                                                                                                                                                                                                                                                                                                                                                             |
| 429                                                                                                      | 650868                                                                                                                                             | Screw, 8-18 x 1-1/8" (3 Required) (Use as required) (Refer to Mechanics Handbook for installation instructions).                                                                                                                                                                                                                                                                                                                                                                                                                                                                                                                                  |
| 430                                                                                                      | 611077                                                                                                                                             | Alternator, Add on (Use as required) (Refer to Mechanics Handbook for installation instructions).                                                                                                                                                                                                                                                                                                                                                                                                                                                                                                                                                 |