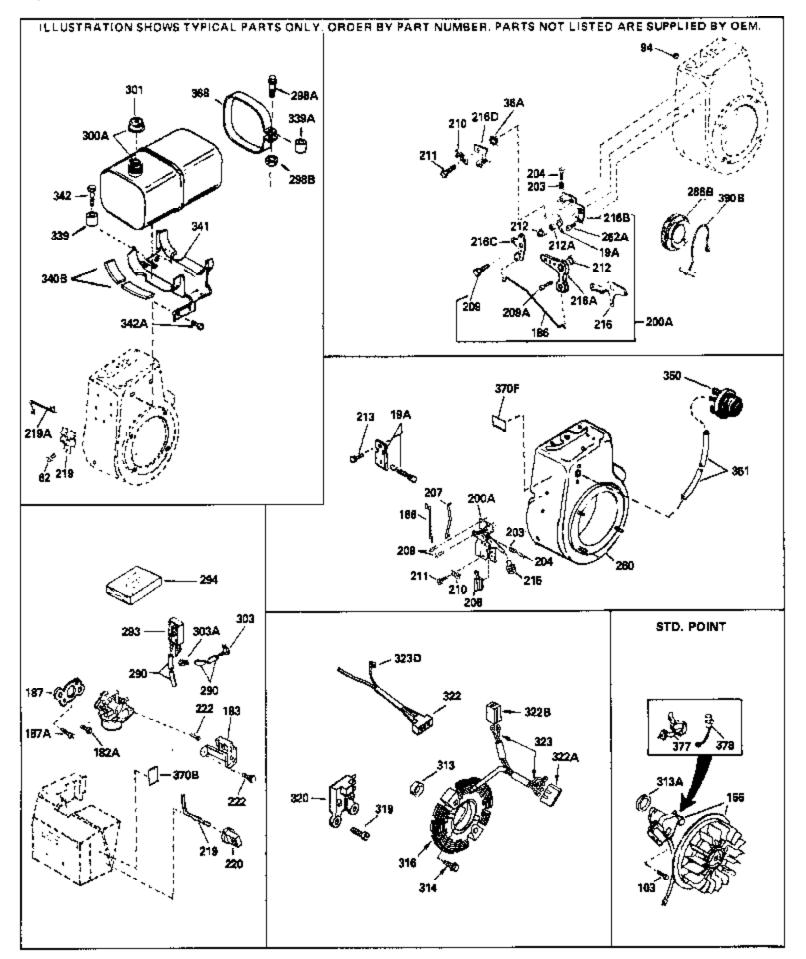

|             |         | Description                                                                                                |
|-------------|---------|------------------------------------------------------------------------------------------------------------|
|             | 650489  | Screw, 1/4-20 x 5/8"                                                                                       |
| 156         | 610842  | Magneto (Incl. 377 & 378) NOTE: The complete magneto is                                                    |
|             |         | not available as an assembly. The magneto number is shown                                                  |
|             |         | for reference purposes only. Order component parts                                                         |
|             |         | individually, as shown in parts list. (Refer to Division 5,                                                |
|             |         | Section B, page 28 for breakdown or Fiche 18A-1, Grid G-1)                                                 |
| 186         | 34661   | Link, Governor                                                                                             |
|             | 34664   | Control Bracket (Incl.19,203,204,206, 209)                                                                 |
|             | 31342   |                                                                                                            |
|             |         | Spring, Compression                                                                                        |
|             | 650549  | Screw, 5-40 x 7/16"                                                                                        |
|             | 610973  | Terminal Assy. (Use as required)                                                                           |
|             | 33878   | Link, Governor-to-throttle                                                                                 |
|             | 650821  | Screw, 10-32 x 1/2"                                                                                        |
|             | 27793   | Clip, Conduit                                                                                              |
|             | 28942   | Screw, 10-32 x 3/8"                                                                                        |
|             | 33375D  | Blower Housing (For electric starter)                                                                      |
| 275C        | 35824   | Muffler (Optional quiet muffler)                                                                           |
| 277A        | 650696  | Screw, 5/16-18x2-3/4" (Used with 276A)                                                                     |
| 286B        | 33662   | Hub & Screen Assy., Starter                                                                                |
| 290         | 29774   | Fuel Line (Braided 8-1/4")(21 cm)(As req.)                                                                 |
|             | 30705   | Fuel Line (Braided 16")(41 cm)(Use as req.)                                                                |
|             | 30962   | Fuel Line (Braided 32")(81 cm)(Use as req.)                                                                |
|             | 410144B | Fuel Cap (White Plastic)(Std)(1-1/2" I.D.)                                                                 |
|             | 33032   | Fuel Cap (Red Plastic) (Spurt Resistant, Low Profile) (1-3/16"                                             |
| 301         | 3303Z   | I.D.)                                                                                                      |
| 201         | 24240   |                                                                                                            |
| 301         | 34210   | Fuel Cap (Red Plastic) (Spurt Resistant, High Profile)<br>(1-3/16" I.D)                                    |
| 004         | 05055   |                                                                                                            |
|             | 35355   | Fuel Cap (Red plastic) (1-1/2" I.D.)                                                                       |
|             | 33876   | Gasket, Stator                                                                                             |
|             | 35038   | Spacer, Tank                                                                                               |
|             | 34155   | Bracket, Fuel tank mounting                                                                                |
|             | 650561  | Screw, 1/4-20 x 5/8"                                                                                       |
| 370B        | 34387   | Decal, Instruction Can be used on HM80 with stamped steel                                                  |
|             |         | recoil starter.                                                                                            |
| 370J        | 34870   | Decal, Instruction Can be used on HM80 with diecast starter.                                               |
| 377         | 30547A  | Contact Assy., Breaker                                                                                     |
| 378         | 30548B  | Condenser                                                                                                  |
|             | 35570   | Screen Seal (Can be used on HM80 with stamped steel                                                        |
| 100         |         | recoil starter)                                                                                            |
| <u>40</u> 0 | 35569   | Spacer (Can be used on HM80 with stamped steel recoil                                                      |
| -00         |         | starter)                                                                                                   |
| 440         | 700570  |                                                                                                            |
| 410         | 730573  | Debris Screen Kit (Incl. 360, 370B, 387, 411 &413) (Can be used on HM80 with stamped steel recoil starter) |
|             |         |                                                                                                            |
| 411         | 35568   | Debris Screen (Can be used on HM80 with stamped steel                                                      |
|             |         | recoil starter)                                                                                            |
| <u>/</u> 13 | 650907  | Screw, 5/16-18 x 1-5/8" (Can be used on HM80 with                                                          |
| 415         | 000001  | stamped steel recoil starter)                                                                              |
|             |         | · /                                                                                                        |
| 425         | 730572  | Starter Muff Kit (Incl. 370J, 426 & 4 27) (Can be used on                                                  |
|             |         | HM80 with die cast starter)                                                                                |
| 429         | 650868  | Screw, 8-18 x 1-1/8" (3 Required) (Use as required) (Refer to                                              |
|             |         | Mechanics Handbook for installation instructions).                                                         |
|             |         | HM80 with die cast starter)<br>Screw, 8-18 x 1-1/8" (3 Required) (Use as required) (Refe                   |

| Ref # | Part Number | Qty Des | scription                                                                                                                                                   |
|-------|-------------|---------|-------------------------------------------------------------------------------------------------------------------------------------------------------------|
| 430   | 611077      |         | ernator, Add on (Use as required) (Refer to Mechanics ndbook for installation instructions).                                                                |
| 431   | 590609      | alur    | ntering tube (Use with engines equipped with die cast<br>minum starter)(Use as required) (Refer to Mechanics<br>ndbook for installation instructions)       |
| 431   | 590610      |         | ntering tube (Use as required) (Refer to Mechanics ndbook for installation instructions).                                                                   |
| 432   | 611078      |         | C. Lighting Connector (Use as required) (Refer to<br>chanics Handbook for installation instructions).                                                       |
| 432   | 611079      |         | C. Charging Connector (Use as required) (Refer to<br>chanics Handbook for installation instructions).                                                       |
| 433   | 590611      | alur    | ernator Shaft (4.00") (Use with engines equipped with cast<br>minum starter)(Use as required) (Refer to Mechanics<br>ndbook for installation instructions). |
| 433   | 590636      | stee    | ernator Shaft (Use with engines equipped with stamped<br>el starter)(Use as required) (Refer to Mechanics<br>ndbook for installation instructions).         |