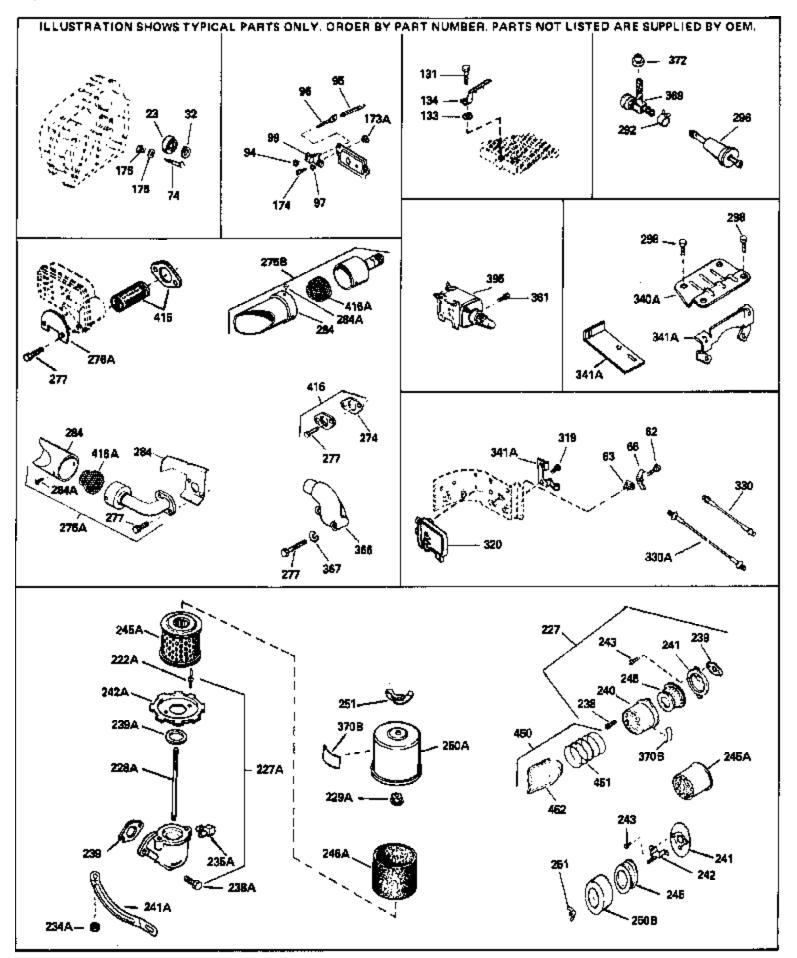

|      |        | Description                                                                                                                                                                                                                                                 |
|------|--------|-------------------------------------------------------------------------------------------------------------------------------------------------------------------------------------------------------------------------------------------------------------|
|      | 31855  | Retainer, Bearing                                                                                                                                                                                                                                           |
| 97   |        | Lockwasher, Heavy split, #10 (Buy loc ally)                                                                                                                                                                                                                 |
|      | 650802 | Screw, 1/4-20 x 5/8" (Use as required )                                                                                                                                                                                                                     |
|      | 650737 | Screw, 1/4-20 x 1/2" (Use as required )                                                                                                                                                                                                                     |
|      | 650738 | Screw, 1/4-20 x 5/8" (Use as required )                                                                                                                                                                                                                     |
|      | 650128 | Screw, 10-24 x 1/2"                                                                                                                                                                                                                                         |
|      | 650597 | Screw, 10-24 x 5/8"                                                                                                                                                                                                                                         |
| 227  | 730127 | Air Cleaner Ass'y. (Incl.238,239,240,241,243,245 & 370)<br>(Use as required)                                                                                                                                                                                |
| 227  | 730164 | Air Cleaner Ass'y. (Incl. 238, 239, 240, 241, 243 & 245) (Use as required)                                                                                                                                                                                  |
| 228A | 650824 | Stud, 1/4-20 x 7.33 (Use as required)                                                                                                                                                                                                                       |
|      | 650851 | Stud, 1/4-20 x 8.1 (Use as required) (Used with drilled thru elbow)                                                                                                                                                                                         |
| 239  | 27272A | * Gasket, Air cleaner                                                                                                                                                                                                                                       |
|      | 27272A | * Gasket, Air cleaner                                                                                                                                                                                                                                       |
|      | 33266  | Bracket, Air cleaner                                                                                                                                                                                                                                        |
|      | 33267  | Bracket, Air cleaner                                                                                                                                                                                                                                        |
|      | 28820  | Screw, 10-32 x 1/2"                                                                                                                                                                                                                                         |
|      | 34700  | Element, Air cleaner                                                                                                                                                                                                                                        |
|      | 33268  | Element, Air cleaner                                                                                                                                                                                                                                        |
|      | 33269A | Cover, Air cleaner                                                                                                                                                                                                                                          |
|      | 650513 | Nut, Wing, 1/2-20                                                                                                                                                                                                                                           |
|      | 35865  | Gasket, Exhaust (Use as required)                                                                                                                                                                                                                           |
|      | 35824  | Muffler (Optional quiet muffler)                                                                                                                                                                                                                            |
|      | 391026 | Muffler (Incl. 284, 284A & 416A) (This spark arresting muffler                                                                                                                                                                                              |
| 2100 | 001020 | can be used on any model.)                                                                                                                                                                                                                                  |
| 277A | 650696 | Screw, 5/16-18x2-3/4" (Used with 276A)                                                                                                                                                                                                                      |
|      | 650729 | Screw, 5/16-18 x 3-3/16"                                                                                                                                                                                                                                    |
|      | 26460  | Clamp, Fuel line (Use as required)                                                                                                                                                                                                                          |
|      | 650665 | Screw, 1/4-15 x 7/8"                                                                                                                                                                                                                                        |
|      | 34870  | Decal, Instruction Can be used on HM80 with diecast starter.                                                                                                                                                                                                |
|      | 34387  | Decal, Instruction Can be used on HM80 with stamped steel recoil starter.                                                                                                                                                                                   |
| 205  | 33329D | Starter Motor Kit (110-120 Volt) This 110-120 volt starter                                                                                                                                                                                                  |
| 333  |        | motor kit may have been added to this engine. It can be<br>added only if cylinder hasdrilled and tapped starter mounting<br>bosses and a ring gear flywheel. Refer to service number<br>stamped on end cap of motor, or on decal for identification.<br>Ref |
| 408  | 35570  | Screen Seal (Can be used on HM80 with stamped steel recoil starter)                                                                                                                                                                                         |
| 409  | 35569  | Spacer (Can be used on HM80 with stamped steel recoil starter)                                                                                                                                                                                              |
| 410  | 730573 | Debris Screen Kit (Incl. 360, 370B, 387, 411 &413) (Can be used on HM80 with stamped steel recoil starter)                                                                                                                                                  |
| 411  | 35568  | Debris Screen (Can be used on HM80 with stamped steel recoil starter)                                                                                                                                                                                       |
| 413  | 650907 | Screw, 5/16-18 x 1-5/8" (Can be used on HM80 with stamped steel recoil starter)                                                                                                                                                                             |
| 415  | 730130 | Exh.Adapter Kit (Incl.274,277)(Use as req.)                                                                                                                                                                                                                 |

| Ref # | Part Number | Qty Description                                                                                                                                               |
|-------|-------------|---------------------------------------------------------------------------------------------------------------------------------------------------------------|
| 425   | 730572      | Starter Muff Kit (Incl. 370J, 426 & 4 27) (Can be used on HM80 with die cast starter)                                                                         |
| 429   | 650868      | Screw, 8-18 x 1-1/8" (3 Required) (Use as required) (Refer to Mechanics Handbook for installation instructions).                                              |
| 430   | 611077      | Alternator, Add on (Use as required) (Refer to Mechanics Handbook for installation instructions).                                                             |
| 431   | 590609      | Centering tube (Use with engines equipped with die cast<br>aluminum starter)(Use as required) (Refer to Mechanics<br>Handbook for installation instructions)  |
| 431   | 590610      | Centering tube (Use as required) (Refer to Mechanics Handbook for installation instructions).                                                                 |
| 432   | 611078      | A.C. Lighting Connector (Use as required) (Refer to<br>Mechanics Handbook for installation instructions).                                                     |
| 432   | 611079      | D.C. Charging Connector (Use as required) (Refer to<br>Mechanics Handbook for installation instructions).                                                     |
| 433   | 590611      | Alternator Shaft (4.00") (Use with engines equipped with cast aluminum starter)(Use as required) (Refer to Mechanics Handbook for installation instructions). |
| 433   | 590636      | Alternator Shaft (Use with engines equipped with stamped steel starter)(Use as required) (Refer to Mechanics Handbook for installation instructions).         |