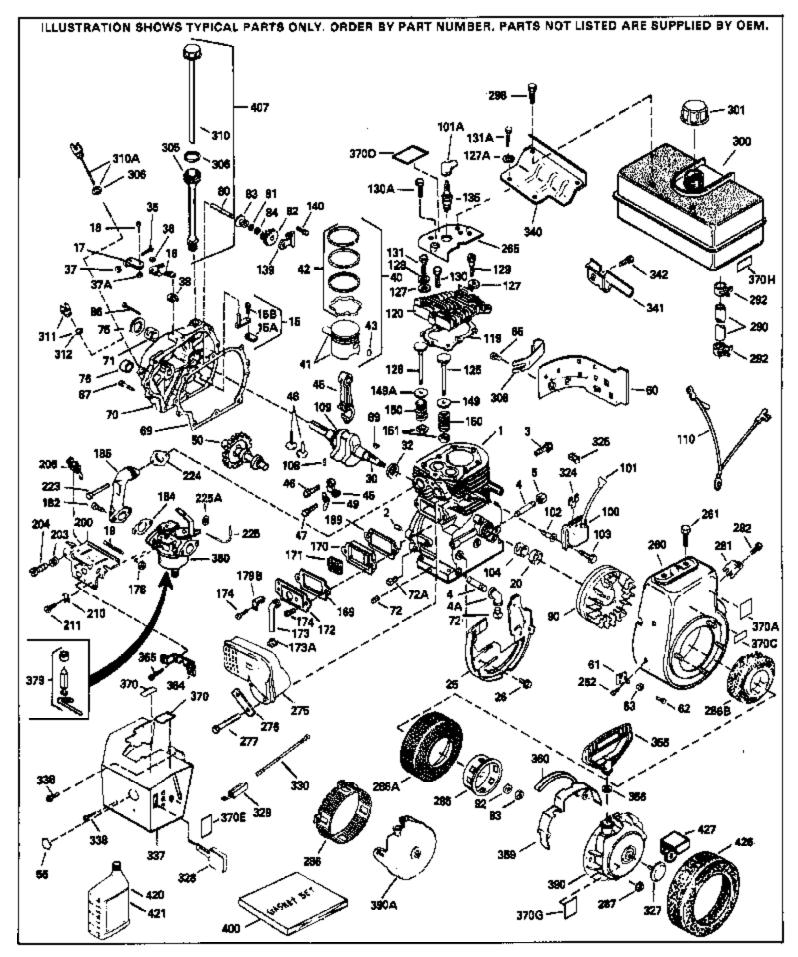

|     |         | Description                                  |
|-----|---------|----------------------------------------------|
|     | 34348B  | Cylinder (Incl.2,20,72,72A) (3-1/8" B ore)   |
| 2   | 27652   | Pin, Dowel                                   |
| 15  | 30699C  | Rod Assy., Governor (Incl. 15A & 15B)        |
| 15A | 30700   | Yoke, Governor                               |
| 15B | 650494  | Screw, 6-40 x 5/16"                          |
| 16  | 33454   | Governor Lever Assy.                         |
| 17  | 29916   | Clamp, Governor lever                        |
|     | 650548  | Screw, 8-32 x 5/16"                          |
|     | 34663   | Spring, Speed control                        |
|     | 32630   | Seal, Oil                                    |
|     | 35256A  | Baffle, Blower housing                       |
|     | 650561  | Screw, 1/4-20 x 5/8"                         |
|     | 33365B  | Crankshaft (Incl. 108 & 109)                 |
|     | 29826   | Screw, 10-32 x 3/4"                          |
|     | 29918   | Lockwasher, # 8 E.T.                         |
|     | 29216   | Nut & Lockwasher, 10-32 "Keps"               |
|     | 30322   | •                                            |
|     | 29642   | Locknut, Hex "Keps", 8-32<br>Ring, Retaining |
|     |         | <b>0</b> . <b>0</b>                          |
|     | 34552   | Piston, Pin & Ring Set (Std.) (3-1/8")       |
|     | 34553   | Piston, Pin & Ring Set (.010" OS)            |
|     | 34554   | Piston, Pin & Ring Set (.020" OS)            |
|     | 34329A  | Piston & Pin Ass'y.(Std)(Incl.43)(3-1 /8")   |
|     | 34330A  | Piston & Pin Ass'y. (.010" OS)(Incl. 43)     |
|     | 34331A  | Piston & Pin Ass'y. (.020" OS)(Incl. 43)     |
|     | 34332   | Ring Set (Std.) (3-1/8" Bore)                |
|     | 34333   | Ring Set (.010" OS)                          |
|     | 34334   | Ring Set (.020" OS)                          |
|     | 27888   | Ring, Piston pin retaining                   |
|     | 32591C  | Rod Assy., Connecting (Incl. 49)             |
|     | 650662C | Bolt, Connecting rod (2 pieces)              |
|     | 34034   | Lifter, Valve                                |
|     | 34242   | Dipper, Oil                                  |
|     | 34143   | Camshaft (MCR)                               |
|     | 33273A  | Extension, Blower housing                    |
|     | 650128  | Screw, 10-24 x 1/2"                          |
| 69  | 35262   | * Gasket, Cylinder cover                     |
| 70  | 33367B  | Cylinder Cover (Incl. 71, 75, 80, 311 & 312) |
| 71  | 33368   | Bushing, Crankshaft                          |
| 72  | 27642   | Plug, Oil drain                              |
| 75  | 31950   | Seal, Oil                                    |
| 80  | 31845   | Shaft, Mechanical governor                   |
|     | 30590A  | Washer, Flat                                 |
|     | 30591   | Gear Assy., Governor (Incl. 81)              |
|     | 30588A  | Spool, Governor                              |
|     | 29193   | Ring, Retaining                              |
|     | 650833  | Screw, 1/4-20 x 1-3/16"                      |
|     | 650832  | Screw, 1/4-20 x 1-11/16"                     |
|     | 32589   | Key, Flywheel                                |
|     | 650815  | Washer, Belleville                           |
|     | 8116    | Nut, Hex (1/2-20)                            |
|     | 610118  | Cover, Spark plug (Use as required)          |
|     | 650489  | Screw, 1/4-20 x 5/8"                         |
|     | 29783   | Pin, Crankshaft gear                         |
|     | 33245   |                                              |
|     |         | Gear, Crankshaft<br>Ground Wire              |
|     | 35182   | Ground Wire                                  |
|     | 34041A  | * Gasket, Head                               |
|     | 34030A  | Head, Cylinder                               |
| 125 | 27878A  | Exhaust Valve (Std.) (Incl. 151)             |
|     |         |                                              |

|      | Devt Neveele en | 0   | Description                                                  |
|------|-----------------|-----|--------------------------------------------------------------|
|      |                 | Qty | Description                                                  |
|      | 27880A          |     | Exhaust Valve (1/32" OS) (Incl. 151)                         |
| 126  | 34035           |     | Intake Valve (Std.) (Incl. 151)                              |
| 126  | 34036           |     | Intake Valve (1/32" OS) (Incl. 151)                          |
|      | 650691          |     | Washer (Use as req., but not w/6021A screw)                  |
|      | 26073           |     | Washer, Flat (Use as required)                               |
|      |                 |     |                                                              |
|      | 650570          |     | Washer, Flat (Use as required)                               |
|      | 650690          |     | Washer, Belleville                                           |
| 129  | 650727          |     | Screw, 5/16-18 x 1-3/4" (Use as required)                    |
| 130A | 6021A           |     | Screw, 5/16-18 x 1-1/2" (Use as required, but do notuse with |
|      |                 |     | 650691 washer)                                               |
|      |                 |     |                                                              |
| 130  | 650694A         |     | Screw, 5/16-18 x 2" (Use as required)                        |
| 131A | 650713          |     | Screw, 5/16-18 x 5/8" (Use as require d)                     |
|      | 792028          |     | Screw, 5/16-18 x 7/8" (Use as require d)                     |
|      | 650802          |     | Screw, $1/4-20 \times 5/8"$ (Use as required )               |
|      |                 |     |                                                              |
|      | 650737          |     | Screw, 1/4-20 x 1/2" (Use as required )                      |
|      | 650738          |     | Screw, 1/4-20 x 5/8" (Use as required )                      |
| 135  | 33636           |     | Resistor Spark Plug (RJ17LM)                                 |
| 139  | 33369           |     | Bracket, Governor gear                                       |
| 140  | 650836          |     | Screw, 10-24 x 1/2"                                          |
|      | 27882           |     | Cap, Upper valve spring                                      |
|      | 35862           |     | Seal Assy., Intake valve                                     |
|      |                 |     |                                                              |
|      | 27881           |     | Spring, Valve                                                |
|      | 32581           |     | Cap, Lower valve spring                                      |
| 169  | 27896A          |     | * Gasket, Breather cover                                     |
| 170  | 28423           |     | Body, Breather                                               |
| 171  | 28424           |     | Element, Breather                                            |
|      | 28425           |     | Cover, Valve spring                                          |
|      | 35350           |     | Tube, Breather                                               |
|      |                 |     |                                                              |
|      | 650128          |     | Screw, 10-24 x 1/2"                                          |
|      | 650597          |     | Screw, 10-24 x 5/8"                                          |
| 178  | 29752           |     | Nut & Lockwasher, 1/4-28                                     |
| 179B | 30593           |     | Clip, Primer line (Use as required)                          |
| 182  | 30088A          |     | Screw, 1/4-28 x 1"                                           |
|      | 33263           |     | * Gasket, Carburetor                                         |
|      | 34707           |     | Pipe, Intake                                                 |
|      | 31342           |     |                                                              |
|      |                 |     | Spring, Compression                                          |
|      | 650549          |     | Screw, 5-40 x 7/16"                                          |
|      | 610973          |     | Terminal Assy. (Use as required)                             |
| 210  | 27793           |     | Clip, Conduit                                                |
| 211  | 28942           |     | Screw, 10-32 x 3/8"                                          |
| 223  | 650378          |     | Screw, Torx T-30, 5/16-18 x 1-1/8 "                          |
|      | 27915A          |     | * Gasket, Intake pipe                                        |
|      | 33375D          |     | Blower Housing (For electric starter)                        |
|      | 650788          |     | Screw, 5/16-18 x 3/4" (Use as require d)                     |
|      |                 |     |                                                              |
|      | 29747B          |     | Screw, 5/16-24 x 21/32"                                      |
|      | 33272B          |     | Cover, Cylinder head                                         |
| 275  | 33756A          |     | Muffler                                                      |
| 275C | 35824           |     | Muffler (Optional quiet muffler)                             |
| 276  | 31588           |     | Plate, Muffler locking                                       |
|      | 650729          |     | Screw, 5/16-18 x 3-3/16"                                     |
|      | 650696          |     | Screw, 5/16-18x2-3/4" (Used with 276A )                      |
|      |                 |     |                                                              |
|      | 33013           |     | Cover, Starter bubble                                        |
|      | 650760          |     | Screw, 8-32 x 3/8"                                           |
|      | 33662           |     | Hub & Screen Assy., Starter                                  |
| 287  | 29752           |     | Nut & Lockwasher, 1/4-28                                     |
| 290  | 29774           |     | Fuel Line (Braided 8-1/4")(21 cm)(As req.)                   |
|      | 30705           |     | Fuel Line (Braided 16")(41 cm)(Use as req.)                  |
| 200  |                 |     |                                                              |

|     |                  | y Description                                                                                                                                                                                                   |
|-----|------------------|-----------------------------------------------------------------------------------------------------------------------------------------------------------------------------------------------------------------|
|     | 30962            | Fuel Line (Braided 32")(81 cm)(Use as req.)                                                                                                                                                                     |
| 292 | 26460            | Clamp, Fuel line (Use as required)                                                                                                                                                                              |
| 298 | 650665           | Screw, 1/4-15 x 7/8"                                                                                                                                                                                            |
|     | 34156A           | Fuel Tank (Incl. 292 & 301) NOTE: These tanks were builtwith different size fuel inlet openings. Tanks with the 1-3/16" I.D. opening use fuel cap 34210. Tanks with the 1-1/2" I.D. opening use fuel cap 35355. |
|     | 410144B<br>33032 | Fuel Cap (White Plastic)(Std)(1-1/2" I.D.)<br>Fuel Cap (Red Plastic) (Spurt Resistant, Low Profile) (1-3/16"<br>I.D.)                                                                                           |
| 301 | 34210            | Fuel Cap (Red Plastic) (Spurt Resistant, High Profile)<br>(1-3/16" I.D)                                                                                                                                         |
| 301 | 35355            | Fuel Cap (Red plastic) (1-1/2" I.D.)                                                                                                                                                                            |
|     | 29673            | * Gasket, Oil fill                                                                                                                                                                                              |
|     | 31297            | Dipstick (Incl. 306)                                                                                                                                                                                            |
|     | 29443            | Clip, Fuel line (Use as required)                                                                                                                                                                               |
|     | 34246            | Clip, Ground wire (Use as required)                                                                                                                                                                             |
|     | 34154            |                                                                                                                                                                                                                 |
|     | 34155            | Plate, Fuel tank mounting                                                                                                                                                                                       |
|     |                  | Bracket, Fuel tank mounting                                                                                                                                                                                     |
|     | 650561           | Screw, 1/4-20 x 5/8"                                                                                                                                                                                            |
|     | 34870            | Decal, Instruction Can be used on HM80 with diecast starter.                                                                                                                                                    |
|     | 34346            | Decal, Instruction                                                                                                                                                                                              |
|     | 631021           | Inlet Needle, Seat & Clip Assy.                                                                                                                                                                                 |
| 380 | 632351           | Carburetor (Incl. 184) (Refer to Division 5, Section A, page 188 for breakdown or Fiche18A-1, Grid F-5)                                                                                                         |
| 390 | 590479           | Rewind Starter (Refer to Division 5, Section C, page 30 for breakdown or Fiche 18A-1, Grid G-5)                                                                                                                 |
| 400 | 33279G           | Gasket Set (Incl. items marked*)                                                                                                                                                                                |
|     | 35570            | Screen Seal (Can be used on HM80 with stamped steel recoil starter)                                                                                                                                             |
| 409 | 35569            | Spacer (Can be used on HM80 with stamped steel recoil starter)                                                                                                                                                  |
| 410 | 730573           | Debris Screen Kit (Incl. 360, 370B, 387, 411 &413) (Can be used on HM80 with stamped steel recoil starter)                                                                                                      |
| 411 | 35568            | Debris Screen (Can be used on HM80 with stamped steel recoil starter)                                                                                                                                           |
| 413 | 650907           | Screw, 5/16-18 x 1-5/8" (Can be used on HM80 with stamped steel recoil starter)                                                                                                                                 |
| 420 | 730225           | SAE 30, 4-Cycle Engine Oil (Quart)                                                                                                                                                                              |
|     | 730226           | SAE 5W30, 4-Cycle Engine Oil (Quart)                                                                                                                                                                            |
|     | 730572           | Starter Muff Kit (Incl. 370J, 426 & 4 27) (Can be used on HM80 with die cast starter)                                                                                                                           |
| 429 | 650868           | Screw, 8-18 x 1-1/8" (3 Required) (Use as required) (Refer to Mechanics Handbook for installation instructions).                                                                                                |
| 430 | 611077           | Alternator, Add on (Use as required) (Refer to Mechanics Handbook for installation instructions).                                                                                                               |
| 431 | 590609           | Centering tube (Use with engines equipped with die cast<br>aluminum starter)(Use as required) (Refer to Mechanics<br>Handbook for installation instructions)                                                    |