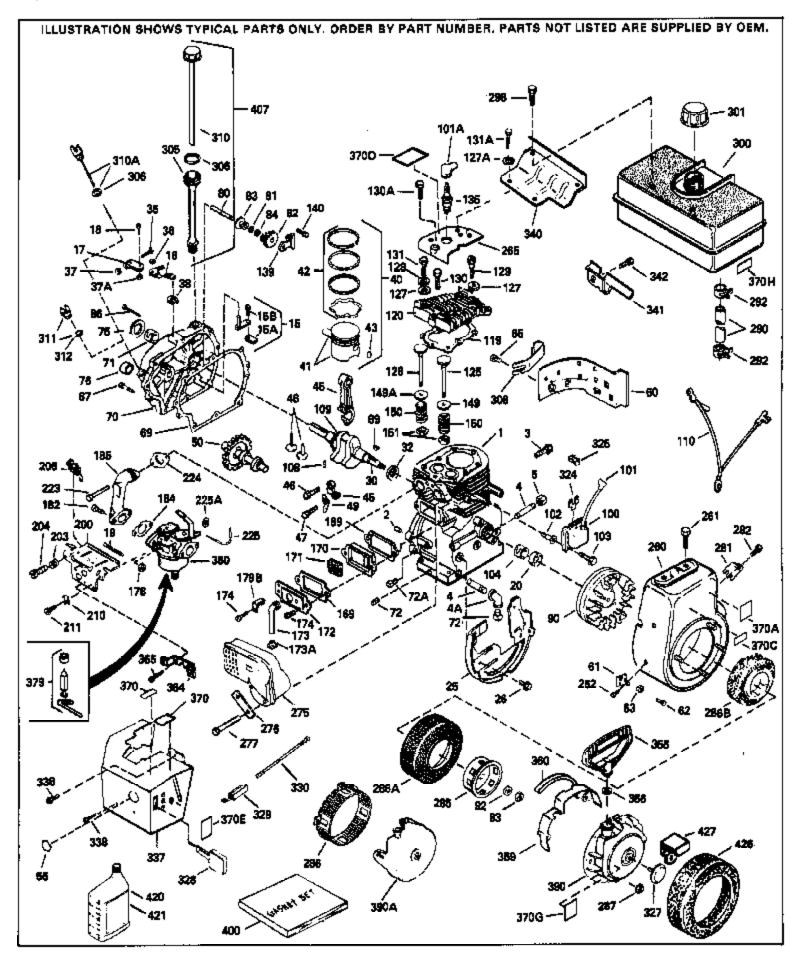

| Ref # | Part Number (   | Qtv | Description                                                    |
|-------|-----------------|-----|----------------------------------------------------------------|
|       |                 | ~•9 | Cylinder (Incl.2,20,72,72A) (3-1/8" B ore)                     |
|       | 27652           |     | Pin, Dowel                                                     |
|       | 30699C          |     | Rod Assy., Governor (Incl. 15A & 15B)                          |
|       | 650494          |     | Screw, 6-40 x 5/16"                                            |
|       | 30700           |     | Yoke, Governor                                                 |
|       | 33454           |     | Governor Lever Assy.                                           |
|       | 29916           |     | Clamp, Governor lever                                          |
|       | 650548          |     | Screw, 8-32 x 5/16"                                            |
|       | 32630           |     | Seal, Oil                                                      |
| 25    | 35256A          |     | Baffle, Blower housing                                         |
| 26    | 650561          |     | Screw, 1/4-20 x 5/8"                                           |
|       | 35216           |     | Crankshaft (Incl. 108 & 109)                                   |
|       | 33628           |     | Washer, Thrust                                                 |
|       | 29826           |     | Screw, 10-32 x 3/4"                                            |
|       | 29918           |     | Lockwasher, #8 E.T.                                            |
|       | 29216           |     | Nut & Lockwasher, 10-32 "Keps"                                 |
|       | 30322           |     | Locknut, Hex "Keps", 8-32                                      |
|       | 29642           |     | Ring, Retaining                                                |
|       | 34552           |     | Piston, Pin & Ring Set (Std.) (3-1/8")                         |
|       | 34553           |     | Piston, Pin & Ring Set (.010" OS)                              |
|       | 34554           |     | Piston, Pin & Ring Set (.020" OS)                              |
|       | 34329A          |     | Piston & Pin Ass'y.(Std)(Incl.43)(3-1 /8")                     |
|       | 34330A          |     | Piston & Pin Ass'y. (.010" OS)(Incl. 43)                       |
|       | 34331A          |     | Piston & Pin Ass'y. (.020" OS)(Incl. 43)                       |
|       | 34332           |     | Ring Set (Std.) (3-1/8" Bore)<br>Bing Set (010" (OS)           |
|       | 34333           |     | Ring Set (.010" OS)                                            |
|       | 34334<br>27888  |     | Ring Set (.020" OS)                                            |
|       | 27000<br>32591C |     | Ring, Piston pin retaining<br>Rod Assy., Connecting (Incl. 49) |
|       | 650662C         |     | Bolt, Connecting rod (2 pieces)                                |
|       | 34034           |     | Lifter, Valve                                                  |
|       | 34242           |     | Dipper, Oil                                                    |
|       | 34143           |     | Camshaft (MCR)                                                 |
|       | 33273A          |     | Extension, Blower housing                                      |
|       | 650128          |     | Screw, 10-24 x 1/2"                                            |
|       | 35262           |     | * Gasket, Cylinder cover                                       |
|       | 33626B          |     | Cyl. Cover (Incl.71,74,75,80,175,176, 311,312)                 |
|       | 27642           |     | Plug, Oil drain                                                |
|       | 33625           |     | Seal, Oil                                                      |
|       | 31845           |     | Shaft, Mechanical governor                                     |
|       | 30590A          |     | Washer, Flat                                                   |
|       | 30591           |     | Gear Assy., Governor (Incl. 81)                                |
|       | 30588A          |     | Spool, Governor                                                |
| 84    | 29193           |     | Ring, Retaining                                                |
|       | 650833          |     | Screw, 1/4-20 x 1-3/16"                                        |
|       | 650832          |     | Screw, 1/4-20 x 1-11/16"                                       |
|       | 32589           |     | Key, Flywheel                                                  |
|       | 611090          |     | Flywheel                                                       |
|       | 650815          |     | Washer, Belleville                                             |
|       | 8116            |     | Nut, Hex (1/2-20)                                              |
|       | 35135           |     | Lamination Assy., Solid State                                  |
|       | 610118          |     | Cover, Spark plug (Use as required)                            |
|       | 650872          |     | Stud, Lamination mounting                                      |
|       | 650814          |     | Screw, Torx T-15, 10-24 x 1"                                   |
|       | 29783           |     | Pin, Crankshaft gear                                           |
|       | 33245           |     | Gear, Crankshaft                                               |
|       | 34041A          |     | * Gasket, Head                                                 |
| 120   | 34030A          |     | Head, Cylinder                                                 |
|       |                 |     |                                                                |

| Ref # | Part Number | Qty | Description                                                  |
|-------|-------------|-----|--------------------------------------------------------------|
| 125   | 27878A      |     | Exhaust Valve (Std.) (Incl. 151)                             |
|       |             |     |                                                              |
|       | 27880A      |     | Exhaust Valve (1/32" OS) (Incl. 151)                         |
| 126   | 34035       |     | Intake Valve (Std.) (Incl. 151)                              |
|       | 34036       |     | Intake Valve (1/32" OS) (Incl. 151)                          |
|       |             |     |                                                              |
|       | 26073       |     | Washer, Flat (Use as required)                               |
| 127A  | 650570      |     | Washer, Flat (Use as required)                               |
|       | 650691      |     | Washer (Use as req., but not w/6021A screw)                  |
|       |             |     |                                                              |
|       | 650690      |     | Washer, Belleville                                           |
| 129   | 650727      |     | Screw, 5/16-18 x 1-3/4" (Use as required)                    |
|       | 650694A     |     | Screw, 5/16-18 x 2" (Use as required)                        |
|       |             |     |                                                              |
| 130A  | 6021A       |     | Screw, 5/16-18 x 1-1/2" (Use as required, but do notuse with |
|       |             |     | 650691 washer)                                               |
|       |             |     |                                                              |
| 131A  | 650713      |     | Screw, 5/16-18 x 5/8" (Use as require d)                     |
|       | 792028      |     | Screw, 5/16-18 x 7/8" (Use as require d)                     |
|       |             |     |                                                              |
|       | 650802      |     | Screw, 1/4-20 x 5/8" (Use as required )                      |
| 131   | 650737      |     | Screw, 1/4-20 x 1/2" (Use as required )                      |
|       | 650738      |     | Screw, 1/4-20 x 5/8" (Use as required )                      |
|       |             |     |                                                              |
| 135   | 33636       |     | Resistor Spark Plug (RJ17LM)                                 |
| 139   | 33369       |     | Bracket, Governor gear                                       |
|       | 650836      |     | Screw, 10-24 x 1/2"                                          |
|       |             |     |                                                              |
| 149   | 27882       |     | Cap, Upper valve spring                                      |
| 149A  | 35862       |     | Seal Assy., Intake valve                                     |
|       | 27881       |     | Spring, Valve                                                |
|       |             |     |                                                              |
| 151   | 32581       |     | Cap, Lower valve spring                                      |
| 169   | 27896A      |     | * Gasket, Breather cover                                     |
|       | 28423       |     | Body, Breather                                               |
|       |             |     | •                                                            |
| 1/1   | 28424       |     | Element, Breather                                            |
| 172   | 28425       |     | Cover, Valve spring                                          |
|       | 35350       |     | Tube, Breather                                               |
|       |             |     |                                                              |
| 1/4   | 650128      |     | Screw, 10-24 x 1/2"                                          |
| 174   | 650597      |     | Screw, 10-24 x 5/8"                                          |
|       | 29752       |     | Nut & Lockwasher, 1/4-28                                     |
|       |             |     |                                                              |
| 179B  | 30593       |     | Clip, Primer line (Use as required)                          |
| 182   | 30088A      |     | Screw, 1/4-28 x 1"                                           |
|       | 33263       |     | * Gasket, Carburetor                                         |
|       |             |     |                                                              |
| 185   | 34707       |     | Pipe, Intake                                                 |
| 206   | 610973      |     | Terminal Assy. (Use as required)                             |
|       | 650378      |     | Screw, Torx Ť-30, 5/16-18 x 1-1/8 "                          |
|       |             |     |                                                              |
|       | 27915A      |     | * Gasket, Intake pipe                                        |
| 260   | 33375D      |     | Blower Housing (For electric starter)                        |
|       | 650788      |     | Screw, 5/16-18 x 3/4" (Use as require d)                     |
|       |             |     |                                                              |
|       | 29747B      |     | Screw, 5/16-24 x 21/32"                                      |
| 265   | 33272B      |     | Cover, Cylinder head                                         |
| 275   | 33280A      |     | Muffler                                                      |
|       |             |     |                                                              |
|       | 35824       |     | Muffler (Optional quiet muffler)                             |
| 276   | 31588       |     | Plate, Muffler locking                                       |
| 277   | 650729      |     | Screw, 5/16-18 x 3-3/16"                                     |
|       |             |     |                                                              |
|       | 650696      |     | Screw, 5/16-18x2-3/4" (Used with 276A)                       |
| 281   | 33013       |     | Cover, Starter bubble                                        |
| 282   | 650760      |     | Screw, 8-32 x 3/8"                                           |
|       | 32125       |     | Cup, Starter                                                 |
|       |             |     |                                                              |
| 286A  | 35194       |     | Screen, Starter                                              |
| 287   | 29752       |     | Nut & Lockwasher, 1/4-28                                     |
|       | 29774       |     | Fuel Line (Braided 8-1/4")(21 cm)(As req.)                   |
|       |             |     |                                                              |
|       | 30705       |     | Fuel Line (Braided 16")(41 cm)(Use as req.)                  |
| 290   | 30962       |     | Fuel Line (Braided 32")(81 cm)(Use as req.)                  |
|       | 26460       |     | Clamp, Fuel line (Use as required)                           |
| LJL   | 20100       |     |                                                              |
|       |             |     |                                                              |