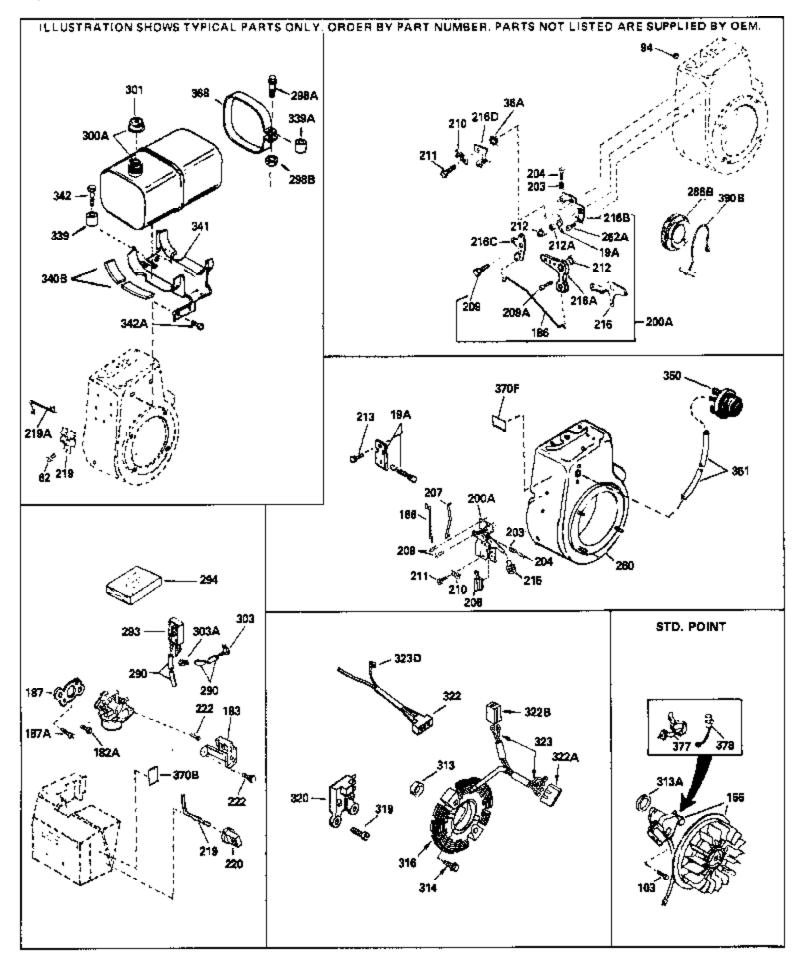

|                          | ty Description                                                                                           |
|--------------------------|----------------------------------------------------------------------------------------------------------|
| 94 33450                 | Nut Lock, 10-32                                                                                          |
| 103 650814               | Screw, Torx T-15, 10-24 x 1"                                                                             |
| 206 610973               | Terminal Assy. (Use as required)                                                                         |
| 207 33878                | Link, Governor-to-throttle                                                                               |
| 260 33375D               | Blower Housing (For electric starter)                                                                    |
| 275C 35824               |                                                                                                          |
|                          | Muffler (Optional quiet muffler)                                                                         |
| 277A 650696              | Screw, 5/16-18x2-3/4" (Used with 276A )                                                                  |
| 290 29774                | Fuel Line (Braided 8-1/4")(21 cm)(As req.)                                                               |
| 290 30705                | Fuel Line (Braided 16")(41 cm)(Use as req.)                                                              |
| 290 30962                | Fuel Line (Braided 32")(81 cm)(Use as req.)                                                              |
| 301 410144B              | Fuel Cap (White Plastic)(Std)(1-1/2" I.D.)                                                               |
| 301 33032                | Fuel Cap (Red Plastic) (Spurt Resistant, Low Profile) (1-3/16                                            |
|                          | I.D.)                                                                                                    |
| 301 34210                | Fuel Cap (Red Plastic) (Spurt Resistant, High Profile)<br>(1-3/16" I.D)                                  |
| 301 35355                | Fuel Cap (Red plastic) (1-1/2" I.D.)                                                                     |
| 339 35038                | Spacer, Tank                                                                                             |
| 341 34155                | Bracket, Fuel tank mounting                                                                              |
|                          |                                                                                                          |
| 342 650561               | Screw, 1/4-20 x 5/8"                                                                                     |
| 370J 34870               | Decal, Instruction Can be used on HM80 with diecast starter                                              |
| 370B 34387               | Decal, Instruction Can be used on HM80 with stamped steel                                                |
|                          | recoil starter.                                                                                          |
| 408 35570                | Screen Seal (Can be used on HM80 with stamped steel                                                      |
|                          | recoil starter)                                                                                          |
| 409 35569                | Spacer (Can be used on HM80 with stamped steel recoil starter)                                           |
| 410 730573               | Debris Screen Kit (Incl. 360, 370B, 387, 411 &413) (Can be                                               |
| 410 730373               | used on HM80 with stamped steel recoil starter)                                                          |
| 411 35568                | Debris Screen (Can be used on HM80 with stamped steel                                                    |
|                          | recoil starter)                                                                                          |
| 413 650907               | Screw, 5/16-18 x 1-5/8" (Can be used on HM80 with                                                        |
| 413 030307               | stamped steel recoil starter)                                                                            |
|                          |                                                                                                          |
| 425 730572               | Starter Muff Kit (Incl. 370J, 426 & 4 27) (Can be used on HM80 with die cast starter)                    |
|                          |                                                                                                          |
| 429 650868               | Screw, 8-18 x 1-1/8" (3 Required) (Use as required) (Refer to                                            |
|                          | Mechanics Handbook for installation instructions).                                                       |
| 430 611077               | Alternator, Add on (Use as required) (Refer to Mechanics                                                 |
|                          | Handbook for installation instructions).                                                                 |
| 101 500000               | ,                                                                                                        |
| 431 590609               | Centering tube (Use with engines equipped with die cast                                                  |
|                          | aluminum starter)(Use as required) (Refer to Mechanics                                                   |
|                          | Handbook for installation instructions)                                                                  |
| 121 500010               | Container take (Llos on remained) (Defer to Machanica                                                    |
| 431 590610               | Centering tube (Use as required) (Refer to Mechanics                                                     |
|                          | Handbook for installation instructions).                                                                 |
| 432 611078               | A.C. Lighting Connector (Use as required) (Refer to                                                      |
|                          |                                                                                                          |
|                          | Mechanics Handbook for installation instructions).                                                       |
|                          |                                                                                                          |
| 432 611079               | D.C. Charging Connector (Use as required) (Refer to                                                      |
| 432 611079               | D.C. Charging Connector (Use as required) (Refer to<br>Mechanics Handbook for installation instructions) |
| 432 611079               | D.C. Charging Connector (Use as required) (Refer to Mechanics Handbook for installation instructions).   |
| 432 611079<br>433 590611 |                                                                                                          |
|                          | Mechanics Handbook for installation instructions).                                                       |