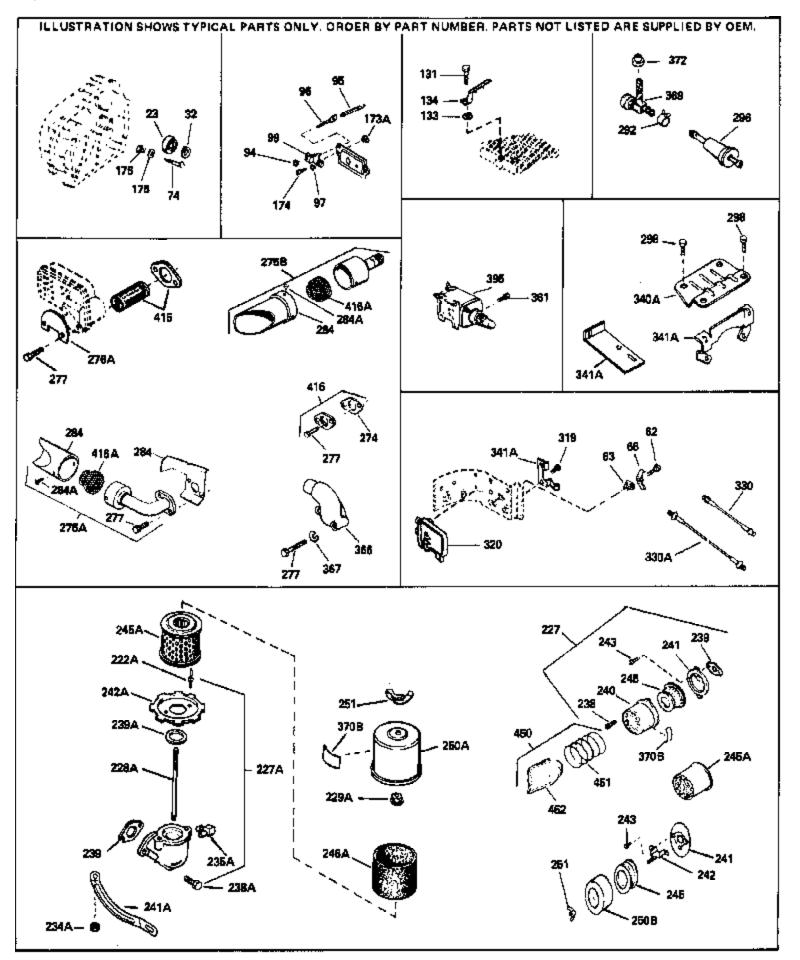

|          | Part Number Qty |                                                                |
|----------|-----------------|----------------------------------------------------------------|
|          | 33627           | Bearing, Ball                                                  |
| 32       | 33628           | Washer, Thrust                                                 |
| 74       | 31855           | Retainer, Bearing                                              |
|          | 33450           | Nut Lock, 10-32                                                |
|          | 30886A          | Spring, Extension                                              |
|          | 30845A          | Bolt, Governor spring adjusting                                |
| 90<br>97 | 30043A          |                                                                |
|          | 20200           | Lockwasher, Heavy split, #10 (Buy loc ally)                    |
|          | 32328           | Bracket, Speed adjusting (Incl. 94)                            |
|          | 650802          | Screw, 1/4-20 x 5/8" (Use as required )                        |
|          | 650737          | Screw, 1/4-20 x 1/2" (Use as required )                        |
|          | 650738          | Screw, 1/4-20 x 5/8" (Use as required )                        |
| 133      | 650890          | Washer, Lock, 5/16"                                            |
| 134      | 30747           | Clip, Spark plug shorting                                      |
| 174      | 650128          | Screw, 10-24 x 1/2"                                            |
| 174      | 650597          | Screw, 10-24 x 5/8"                                            |
|          | 650778          | Lockwasher                                                     |
|          | 650580          | Nut, Lock, 10-24                                               |
|          | 730127          | Air Cleaner Ass'y. (Incl.238,239,240,241,243,245 & 370)        |
|          |                 | (Use as required)                                              |
| 227      | 730164          | Air Cleaner Ass'y. (Incl. 238, 239, 240, 241, 243 & 245) (Use  |
|          |                 | as required)                                                   |
| 228A     | 650824          | Stud, 1/4-20 x 7.33 (Use as required)                          |
| 228A     | 650851          | Stud, 1/4-20 x 8.1 (Use as required) (Used with drilled thru   |
|          |                 | elbow)                                                         |
| 000      | 07070 4         | ,                                                              |
|          | 27272A          | * Gasket, Air cleaner                                          |
|          | 27272A          | * Gasket, Air cleaner                                          |
|          | 33266           | Bracket, Air cleaner                                           |
|          | 33267           | Bracket, Air cleaner                                           |
| 243      | 28820           | Screw, 10-32 x 1/2"                                            |
| 245A     | 34700           | Element, Air cleaner                                           |
| 245      | 33268           | Element, Air cleaner                                           |
| 250B     | 33269A          | Cover, Air cleaner                                             |
|          | 650513          | Nut, Wing, 1/2-20                                              |
|          | 35865           | Gasket, Exhaust (Use as required)                              |
|          | 391026          | Muffler (Incl. 284, 284A & 416A) (This spark arresting muffler |
| 2130     | 331020          | can be used on any model.)                                     |
|          |                 | can be used on any model.                                      |
| 275C     | 35824           | Muffler (Optional quiet muffler)                               |
| 277      | 650729          | Screw, 5/16-18 x 3-3/16"                                       |
|          | 650696          | Screw, 5/16-18x2-3/4" (Used with 276A)                         |
|          | 26460           | Clamp, Fuel line (Use as required)                             |
|          | 650665          | Screw, 1/4-15 x 7/8"                                           |
|          | 34387           | Decal, Instruction Can be used on HM80 with stamped steel      |
| 0100     | 01001           | recoil starter.                                                |
|          |                 |                                                                |
|          | 34870           | Decal, Instruction Can be used on HM80 with diecast starter.   |
| 395      | 33329D          | Starter Motor Kit (110-120 Volt) This 110-120 volt starter     |
|          |                 | motor kit may have been added to this engine. It can be        |
|          |                 | added only if cylinder hasdrilled and tapped starter mounting  |
|          |                 | bosses and a ring gear flywheel. Refer to service number       |
|          |                 | stamped on end cap of motor, or on decal for identification.   |
|          |                 | Ref                                                            |
|          |                 |                                                                |
| 408      | 35570           | Screen Seal (Can be used on HM80 with stamped steel            |
|          |                 | recoil starter)                                                |
| /00      | 35569           | Spacer (Can be used on HM80 with stamped steel recoil          |
| 409      |                 |                                                                |
|          |                 | starter)                                                       |
|          |                 |                                                                |