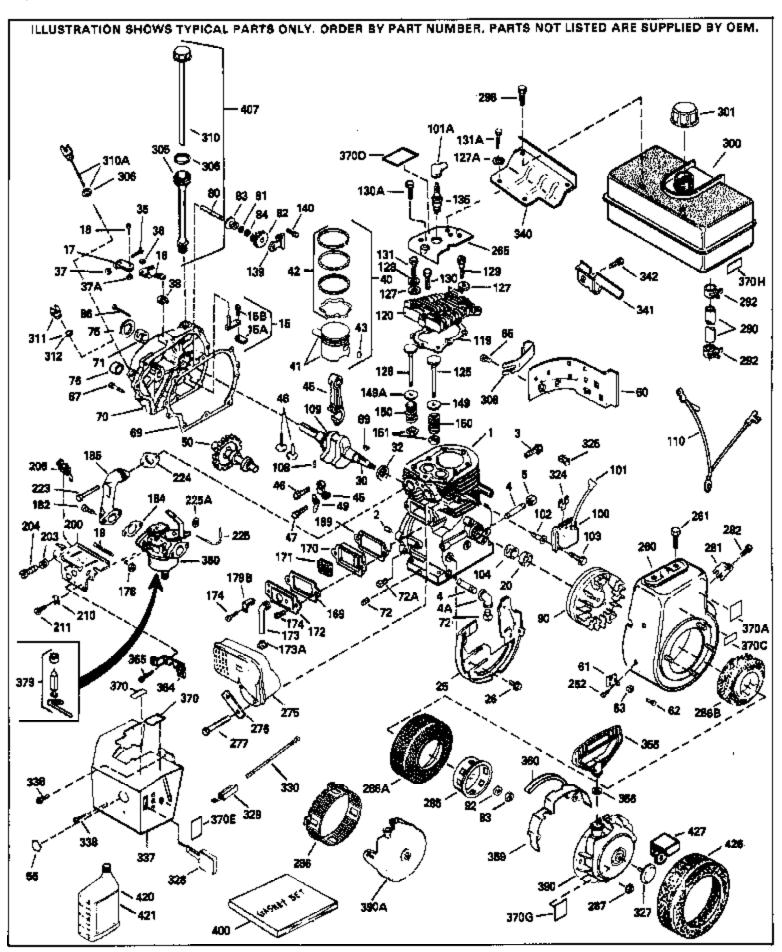

| Ref # | Part Number Qty       | Description                                    |
|-------|-----------------------|------------------------------------------------|
|       | 35385                 | Cylinder (Incl. 2,20,72,72A) (3-1/8" Bore)     |
|       | 27652                 | Pin, Dowel                                     |
|       | 650494                | Screw, 6-40 x 5/16"                            |
|       | 30699C                | Rod Assy., Governor (Incl. 15A & 15B)          |
|       |                       |                                                |
|       | 30700                 | Yoke, Governor                                 |
|       | 33454                 | Governor Lever Assy.                           |
|       | 29916                 | Clamp, Governor lever                          |
|       | 650548                | Screw, 8-32 x 5/16"                            |
|       | 35319                 | Seal, Oil                                      |
|       | 35326                 | Baffle, Blower housing                         |
| 26    | 650561                | Screw, 1/4-20 x 5/8"                           |
| 30    | 35420A                | Crankshaft                                     |
| 32    | 33628                 | Washer, Thrust                                 |
| 35    | 29826                 | Screw, 10-32 x 3/4"                            |
| 36    | 29918                 | Lockwasher, #8 E.T.                            |
|       | 30322                 | Locknut, Hex "Keps", 8-32                      |
|       | 29216                 | Nut & Lockwasher, 10-32 "Keps"                 |
|       | 29642                 | Ring, Retaining                                |
|       | 35373A                | Rod Assy., Connecting (Incl. 49)               |
|       | 650908                | Bolt, Connecting rod                           |
|       | 650882                | Bolt, Connecting rod                           |
|       |                       | •                                              |
|       | 34034                 | Lifter, Valve                                  |
|       | 35374                 | Dipper, Oil                                    |
|       | 35375                 | Camshaft (MCR)                                 |
|       | 33273A                | Extension, Blower housing                      |
|       | 650128                | Screw, 10-24 x 1/2"                            |
|       | 35262_                | * Gasket, Cylinder cover                       |
|       | 33626B                | Cyl. Cover (Incl.71,74,75,80,175,176, 311,312) |
|       | 27642                 | Plug, Oil drain                                |
| 75    | 33625                 | Seal, Oil                                      |
| 80    | 31845                 | Shaft, Mechanical governor                     |
| 81    | 30590A                | Washer, Flat                                   |
| 82    | 35378                 | Gear Assy., Governor (Incl. 81)                |
| 83    | 30588A                | Spool, Governor                                |
|       | 29193                 | Ring, Retaining                                |
|       | 650833                | Screw, 1/4-20 x 1-3/16"                        |
|       | 650832                | Screw, 1/4-20 x 1-11/16"                       |
|       | 32589                 | Key, Flywheel                                  |
|       | 611090                | Flywheel                                       |
|       | 650880                | Washer, Belleville                             |
|       | 650881                | Nut, Hex (5/8-18) (Add-on alternator)          |
|       |                       | , , ,                                          |
|       | 35135                 | Lamination Assy., Solid State                  |
|       | 610118                | Cover, Spark plug (Use as required)            |
|       | 650872                | Stud, Lamination mounting                      |
|       | 650814                | Screw, Torx T-15, 10-24 x 1"                   |
|       | 34041A                | * Gasket, Head                                 |
|       | 34030A                | Head, Cylinder                                 |
|       | 27878A                | Exhaust Valve (Std.) (Incl. 151)               |
|       | 27880A                | Exhaust Valve (1/32" OS) (Incl. 151)           |
|       | 34035                 | Intake Valve (Std.) (Incl. 151)                |
| 126   | 34036                 | Intake Valve (1/32" OS) (Incl. 151)            |
| 127   | 650691                | Washer (Use as req., but not w/6021A screw)    |
|       | 26073                 | Washer, Flat (Use as required)                 |
|       | 650570                | Washer, Flat (Use as required)                 |
|       | 650690                | Washer, Belleville                             |
|       | 650727                | Screw, 5/16-18 x 1-3/4" (Use as requi red)     |
|       | 650694A               | Screw, 5/16-18 x 2" (Use as required)          |
| 130   | UUUU∂ <del>T</del> /\ | Octow, or to to x 2 (Use as required)          |

|      |                  | Description                                                                 |
|------|------------------|-----------------------------------------------------------------------------|
| 130A | 6021A            | Screw, 5/16-18 x 1-1/2" (Use as required, but do notuse with 650691 washer) |
| 131  | 650802           | Screw, 1/4-20 x 5/8" (Use as required )                                     |
|      | 650737           | Screw, 1/4-20 x 1/2" (Use as required )                                     |
|      | 650738           | Screw, 1/4-20 x 5/8" (Use as required )                                     |
|      | 650713           | Screw, 5/16-18 x 5/8" (Use as require d)                                    |
| 131A | 792028           | Screw, 5/16-18 x 7/8" (Use as require d)                                    |
| 135  | 33636            | Resistor Spark Plug (RJ17LM)                                                |
| 139  | 33369            | Bracket, Governor gear                                                      |
| 140  | 650836           | Screw, 10-24 x 1/2"                                                         |
| 149  | 27882            | Cap, Upper valve spring                                                     |
| 149A | 35862            | Seal Assy., Intake valve                                                    |
| 150  | 27881            | Spring, Valve                                                               |
| 151  | 32581            | Cap, Lower valve spring                                                     |
| 169  | 27896A           | * Gasket, Breather cover                                                    |
| 170  | 28423            | Body, Breather                                                              |
| 171  | 28424            | Element, Breather                                                           |
|      | 28425            | Cover, Valve spring                                                         |
|      | 35350            | Tube, Breather                                                              |
|      | 650128           | Screw, 10-24 x 1/2"                                                         |
|      | 650597           | Screw, 10-24 x 5/8"                                                         |
|      | 29752            | Nut & Lockwasher, 1/4-28                                                    |
|      | 30593            | Clip, Primer line (Use as required)                                         |
|      | 30088A           | Screw, 1/4-28 x 1"                                                          |
|      | 33263            | * Gasket, Carburetor                                                        |
|      | 34707            | Pipe, Intake                                                                |
|      | 610973           | Terminal Assy. (Use as required)                                            |
|      | 650378           | Screw, Torx T-30, 5/16-18 x 1-1/8 "                                         |
|      | 27915A           | * Gasket, Intake pipe                                                       |
|      | 33375D           | Blower Housing (For electric starter)                                       |
|      | 650788<br>20747B | Screw, 5/16-18 x 3/4" (Use as require d)                                    |
|      | 29747B           | Screw, 5/16-24 x 21/32"                                                     |
|      | 33272B           | Cover, Cylinder head                                                        |
|      | 35824            | Muffler (Optional quiet muffler)                                            |
|      | 33280A           | Muffler  Diete Muffler leaking                                              |
|      | 31588<br>escene  | Plate, Muffler locking                                                      |
|      | 650696<br>650729 | Screw, 5/16-18x2-3/4" (Used with 276A)                                      |
|      | 33013            | Screw, 5/16-18 x 3-3/16"  Cover, Starter bubble                             |
|      | 650760           | Screw, 8-32 x 3/8"                                                          |
|      | 32125            | Cup, Starter                                                                |
|      | 35194            | Screen, Starter                                                             |
|      | 29752            | Nut & Lockwasher, 1/4-28                                                    |
|      | 29774            | Fuel Line (Braided 8-1/4")(21 cm)(As req.)                                  |
|      | 30705            | Fuel Line (Braided 16")(41 cm)(Use as req.)                                 |
|      | 30962            | Fuel Line (Braided 32")(81 cm)(Use as req.)                                 |
|      | 26460            | Clamp, Fuel line (Use as required)                                          |
|      | 650665           | Screw, 1/4-15 x 7/8"                                                        |
|      | 34156A           | Fuel Tank (Incl. 292 & 301) NOTE: These tanks were                          |
|      |                  | builtwith different size fuel inlet openings. Tanks with the                |
|      |                  | 1-3/16" I.D. opening use fuel cap 34210. Tanks with the                     |
|      |                  | 1-1/2" I.D. opening use fuel cap 35355.                                     |
| 001  | 44.04.44D        |                                                                             |
|      | 410144B          | Fuel Cap (White Plastic)(Std)(1-1/2" I.D.)                                  |
| 301  | 33032            | Fuel Cap (Red Plastic) (Spurt Resistant, Low Profile) (1-3/16"              |
|      |                  | I.D.)                                                                       |

| Ref # | Part Number     | Qty Description                                                                    |
|-------|-----------------|------------------------------------------------------------------------------------|
|       | 34210           | Fuel Cap (Red Plastic) (Spurt Resistant, High Profile)                             |
| - • • |                 | (1-3/16" I.D)                                                                      |
| 201   | 25255           | ,                                                                                  |
|       | 35355<br>29673  | Fuel Cap (Red plastic) (1-1/2" I.D.)                                               |
|       | 35941           | * Gasket, Oil fill                                                                 |
|       |                 | Dipstick (Incl. 306)                                                               |
|       | 29443           | Clip, Fuel line (Use as required)                                                  |
|       | 34246           | Clip, Ground wire (Use as required)                                                |
|       | 34154           | Plate, Fuel tank mounting                                                          |
|       | 34155<br>650561 | Bracket, Fuel tank mounting                                                        |
|       | 650561<br>34870 | Screw, 1/4-20 x 5/8"  Decal, Instruction Can be used on HM80 with diecast starter. |
|       | 34686           | Decal, Name                                                                        |
|       | 34346           | Decal, Instruction                                                                 |
|       | 631021          | Inlet Needle, Seat & Clip Assy.                                                    |
|       | 632351          | Carburetor (Incl. 184) (Refer to Division 5, Section A, page                       |
| 300   | 032331          | 188 for breakdown or Fiche18A-1, Grid F-5)                                         |
|       |                 | 100 for breakdown of Florie 10A-1, Glid 1-3)                                       |
| 390   | 590479          | Rewind Starter (Refer to Division 5, Section C, page 30 for                        |
|       |                 | breakdown or Fiche 18A-1, Grid G-5)                                                |
| 400   | 33279G          | Gasket Set (Incl. items marked*)                                                   |
|       | 35570           | Screen Seal (Can be used on HM80 with stamped steel                                |
| 100   | 00070           | recoil starter)                                                                    |
|       |                 | ,                                                                                  |
| 409   | 35569           | Spacer (Can be used on HM80 with stamped steel recoil                              |
|       |                 | starter)                                                                           |
| 410   | 730573          | Debris Screen Kit (Incl. 360, 370B, 387, 411 &413) (Can be                         |
|       |                 | used on HM80 with stamped steel recoil starter)                                    |
| 444   | 2550            | ,                                                                                  |
| 411   | 35568           | Debris Screen (Can be used on HM80 with stamped steel                              |
|       |                 | recoil starter)                                                                    |
| 413   | 650907          | Screw, 5/16-18 x 1-5/8" (Can be used on HM80 with                                  |
|       |                 | stamped steel recoil starter)                                                      |
| 420   | 730225          | SAE 30, 4-Cycle Engine Oil (Quart)                                                 |
|       | 730226          | SAE 5W30, 4-Cycle Engine Oil (Quart)                                               |
|       | 730572          | Starter Muff Kit (Incl. 370J, 426 & 427) (Can be used on                           |
| 120   | 700072          | HM80 with die cast starter)                                                        |
|       |                 | ,                                                                                  |
| 429   | 650868          | Screw, 8-18 x 1-1/8" (3 Required) (Use as required) (Refer to                      |
|       |                 | Mechanics Handbook for installation instructions).                                 |
| 430   | 611077          | Alternator, Add on (Use as required) (Refer to Mechanics                           |
|       |                 | Handbook for installation instructions).                                           |
| 404   | E00000          | Contaring tube // les with angines aguinned with dis sect                          |
| 431   | 590609          | Centering tube (Use with engines equipped with die cast                            |
|       |                 | aluminum starter)(Use as required) (Refer to Mechanics                             |
|       |                 | Handbook for installation instructions)                                            |
| 431   | 590610          | Centering tube (Use as required) (Refer to Mechanics                               |
|       |                 | Handbook for installation instructions).                                           |
| 432   | 611078          | A.C. Lighting Connector (Use as required) (Refer to                                |
| 702   | 011070          | Mechanics Handbook for installation instructions).                                 |
|       |                 | •                                                                                  |
| 432   | 611079          | D.C. Charging Connector (Use as required) (Refer to                                |
|       |                 | Mechanics Handbook for installation instructions).                                 |
| 433   | 590611          | Alternator Shaft (4.00") (Use with engines equipped with cast                      |
| 100   |                 | aluminum starter)(Use as required) (Refer to Mechanics                             |
|       |                 | Handbook for installation instructions).                                           |
|       |                 | ,                                                                                  |

| Ref # Part Number | Qty Description                                          |
|-------------------|----------------------------------------------------------|
| 433 590636        | Alternator Shaft (Use with engines equipped with stamped |
|                   | steel starter)(Use as required) (Refer to Mechanics      |
|                   | Handbook for installation instructions).                 |