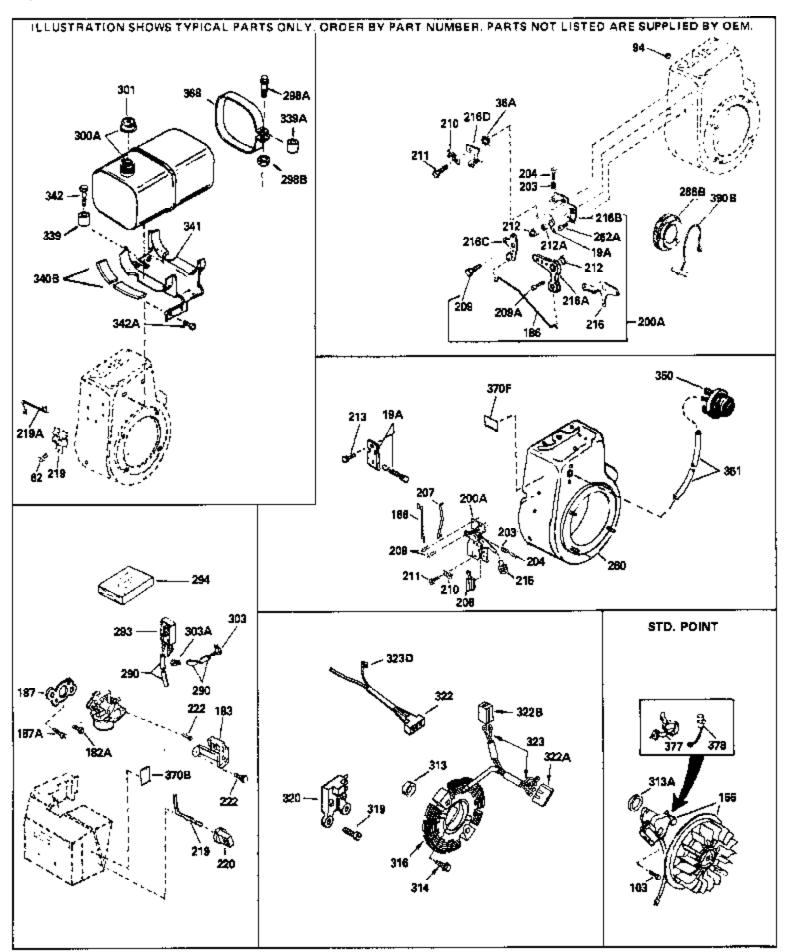

| 94<br>103<br>206<br>207<br>260<br>275C<br>277A<br>290<br>290<br>290<br>301 | Part Number 33450 650814 610973 33878 33375D 35824 650696 29774 30705 30962 410144B 33032 | Qty | Description  Nut Lock, 10-32  Screw, Torx T-15, 10-24 x 1"  Terminal Assy. (Use as required)  Link, Governor-to-throttle  Blower Housing (For electric starter)  Muffler (Optional quiet muffler)  Screw, 5/16-18x2-3/4" (Used with 276A)  Fuel Line (Braided 8-1/4")(21 cm)(As req.)  Fuel Line (Braided 16")(41 cm)(Use as req.)  Fuel Line (Braided 32")(81 cm)(Use as req.)  Fuel Cap (White Plastic)(Std)(1-1/2" I.D.)  Fuel Cap (Red Plastic) (Spurt Resistant, Low Profile) (1-3/16" I.D.) |
|----------------------------------------------------------------------------|-------------------------------------------------------------------------------------------|-----|---------------------------------------------------------------------------------------------------------------------------------------------------------------------------------------------------------------------------------------------------------------------------------------------------------------------------------------------------------------------------------------------------------------------------------------------------------------------------------------------------|
| 301                                                                        | 34210                                                                                     |     | Fuel Cap (Red Plastic) (Spurt Resistant, High Profile) (1-3/16" I.D)                                                                                                                                                                                                                                                                                                                                                                                                                              |
| 339<br>341<br>342<br>370J                                                  | 35355<br>35038<br>34155<br>650561<br>34870<br>34387                                       |     | Fuel Cap (Red plastic) (1-1/2" I.D.) Spacer, Tank Bracket, Fuel tank mounting Screw, 1/4-20 x 5/8" Decal, Instruction Can be used on HM80 with diecast starter. Decal, Instruction Can be used on HM80 with stamped steel recoil starter.                                                                                                                                                                                                                                                         |
| 408                                                                        | 35570                                                                                     |     | Screen Seal (Can be used on HM80 with stamped steel recoil starter)                                                                                                                                                                                                                                                                                                                                                                                                                               |
| 409                                                                        | 35569                                                                                     |     | Spacer (Can be used on HM80 with stamped steel recoil starter)                                                                                                                                                                                                                                                                                                                                                                                                                                    |
| 410                                                                        | 730573                                                                                    |     | Debris Screen Kit (Incl. 360, 370B, 387, 411 &413) (Can be used on HM80 with stamped steel recoil starter)                                                                                                                                                                                                                                                                                                                                                                                        |
| 411                                                                        | 35568                                                                                     |     | Debris Screen (Can be used on HM80 with stamped steel recoil starter)                                                                                                                                                                                                                                                                                                                                                                                                                             |
| 413                                                                        | 650907                                                                                    |     | Screw, 5/16-18 x 1-5/8" (Can be used on HM80 with stamped steel recoil starter)                                                                                                                                                                                                                                                                                                                                                                                                                   |
| 425                                                                        | 730572                                                                                    |     | Starter Muff Kit (Incl. 370J, 426 & 427) (Can be used on HM80 with die cast starter)                                                                                                                                                                                                                                                                                                                                                                                                              |
| 429                                                                        | 650868                                                                                    |     | Screw, 8-18 x 1-1/8" (3 Required) (Use as required) (Refer to Mechanics Handbook for installation instructions).                                                                                                                                                                                                                                                                                                                                                                                  |
| 430                                                                        | 611077                                                                                    |     | Alternator, Add on (Use as required) (Refer to Mechanics Handbook for installation instructions).                                                                                                                                                                                                                                                                                                                                                                                                 |
| 431                                                                        | 590609                                                                                    |     | Centering tube (Use with engines equipped with die cast aluminum starter)(Use as required) (Refer to Mechanics Handbook for installation instructions)                                                                                                                                                                                                                                                                                                                                            |
| 431                                                                        | 590610                                                                                    |     | Centering tube (Use as required) (Refer to Mechanics Handbook for installation instructions).                                                                                                                                                                                                                                                                                                                                                                                                     |
| 432                                                                        | 611078                                                                                    |     | A.C. Lighting Connector (Use as required) (Refer to Mechanics Handbook for installation instructions).                                                                                                                                                                                                                                                                                                                                                                                            |
| 432                                                                        | 611079                                                                                    |     | D.C. Charging Connector (Use as required) (Refer to Mechanics Handbook for installation instructions).                                                                                                                                                                                                                                                                                                                                                                                            |
| 433                                                                        | 590611                                                                                    |     | Alternator Shaft (4.00") (Use with engines equipped with cast aluminum starter)(Use as required) (Refer to Mechanics Handbook for installation instructions).                                                                                                                                                                                                                                                                                                                                     |

| Ref # Part Number | Qty Description                                          |
|-------------------|----------------------------------------------------------|
| 433 590636        | Alternator Shaft (Use with engines equipped with stamped |
|                   | steel starter)(Use as required) (Refer to Mechanics      |
|                   | Handbook for installation instructions).                 |