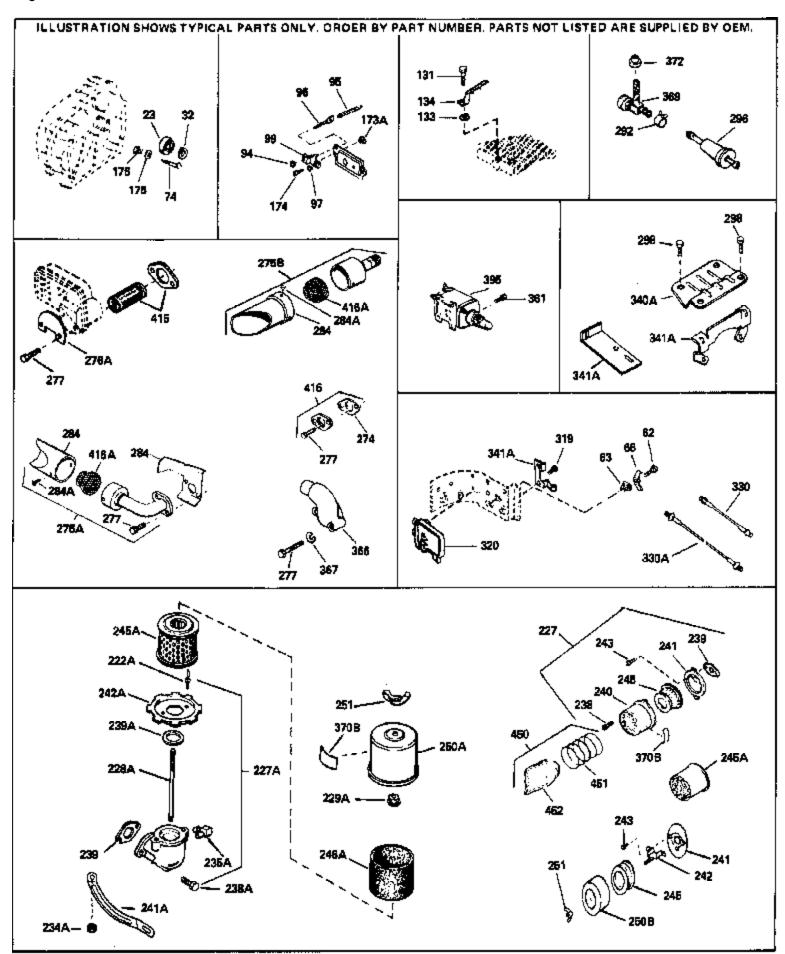

| Ref # | Part Number ( | Qtv | Description                                                    |
|-------|---------------|-----|----------------------------------------------------------------|
|       | 33627         |     | Bearing, Ball                                                  |
|       | 33628         |     | Washer, Thrust                                                 |
|       | 31855         |     | Retainer, Bearing                                              |
|       | 33450         |     | Nut Lock, 10-32                                                |
|       |               |     | ·                                                              |
|       | 30886A        |     | Spring, Extension                                              |
|       | 30845A        |     | Bolt, Governor spring adjusting                                |
| 97    |               |     | Lockwasher, Heavy split, #10 (Buy loc ally)                    |
| 131   | 650802        |     | Screw, 1/4-20 x 5/8" (Use as required )                        |
| 131   | 650737        |     | Screw, 1/4-20 x 1/2" (Use as required )                        |
| 131   | 650738        |     | Screw, 1/4-20 x 5/8" (Use as required )                        |
| 133   | 650890        |     | Washer, Lock, 5/16"                                            |
|       | 30747         |     | Clip, Spark plug shorting                                      |
|       | 650128        |     | Screw, 10-24 x 1/2"                                            |
|       | 650597        |     | Screw, 10-24 x 5/8"                                            |
|       | 650778        |     | Lockwasher                                                     |
|       |               |     |                                                                |
|       | 650580        |     | Nut, Lock, 10-24                                               |
| 227   | 730127        |     | Air Cleaner Ass'y. (Incl.238,239,240,241,243,245 & 370)        |
|       |               |     | (Use as required)                                              |
| 227   | 730164        |     | Air Cleaner Ass'y. (Incl. 238, 239, 240, 241, 243 & 245) (Use  |
|       |               |     | as required)                                                   |
| 2287  | 650824        |     | Stud, 1/4-20 x 7.33 (Use as required)                          |
|       |               |     |                                                                |
| 220A  | 650851        |     | Stud, 1/4-20 x 8.1 (Use as required) (Used with drilled thru   |
|       |               |     | elbow)                                                         |
| 239   | 27272A        |     | * Gasket, Air cleaner                                          |
|       | 27272A        |     | * Gasket, Air cleaner                                          |
|       | 33266         |     | Bracket, Air cleaner                                           |
|       | 33267         |     | Bracket, Air cleaner                                           |
|       | 28820         |     | Screw, 10-32 x 1/2"                                            |
|       |               |     |                                                                |
|       | 33268         |     | Element, Air cleaner                                           |
|       | 34700         |     | Element, Air cleaner                                           |
|       | 33269A        |     | Cover, Air cleaner                                             |
|       | 650513        |     | Nut, Wing, 1/2-20                                              |
|       | 35865         |     | Gasket, Exhaust (Use as required)                              |
| 275B  | 391026        |     | Muffler (Incl. 284, 284A & 416A) (This spark arresting muffler |
|       |               |     | can be used on any model.)                                     |
| 27F.C | 25024         |     | Muffler (Optional quiet muffler)                               |
|       | 35824         |     | Muffler (Optional quiet muffler)                               |
|       | 650729        |     | Screw, 5/16-18 x 3-3/16"                                       |
|       | 650696        |     | Screw, 5/16-18x2-3/4" (Used with 276A)                         |
|       | 26460         |     | Clamp, Fuel line (Use as required)                             |
| 298   | 650665        |     | Screw, 1/4-15 x 7/8"                                           |
| 370B  | 34387         |     | Decal, Instruction Can be used on HM80 with stamped steel      |
|       |               |     | recoil starter.                                                |
| 270   | 24970         |     | Docal Instruction Can be used an HMOO with discost starter     |
|       | 34870         |     | Decal, Instruction Can be used on HM80 with diecast starter.   |
| 395   | 33329D        |     | Starter Motor Kit (110-120 Volt) This 110-120 volt starter     |
|       |               |     | motor kit may have been added to this engine. It can be        |
|       |               |     | added only if cylinder hasdrilled and tapped starter mounting  |
|       |               |     | bosses and a ring gear flywheel. Refer to service number       |
|       |               |     | stamped on end cap of motor, or on decal for identification.   |
|       |               |     | Ref                                                            |
| 400   | 35570         |     | Scroon Soal (Can be used an UMO) with atomsed atoms            |
| 408   | 35570         |     | Screen Seal (Can be used on HM80 with stamped steel            |
|       |               |     | recoil starter)                                                |
| 409   | 35569         |     | Spacer (Can be used on HM80 with stamped steel recoil          |
|       |               |     | starter)                                                       |
|       |               |     |                                                                |

| Ref# | Part Number | Qty | Description                                                                                                                                                   |
|------|-------------|-----|---------------------------------------------------------------------------------------------------------------------------------------------------------------|
| 410  | 730573      | _   | Debris Screen Kit (Incl. 360, 370B, 387, 411 &413) (Can be used on HM80 with stamped steel recoil starter)                                                    |
| 411  | 35568       |     | Debris Screen (Can be used on HM80 with stamped steel recoil starter)                                                                                         |
| 413  | 650907      |     | Screw, 5/16-18 x 1-5/8" (Can be used on HM80 with stamped steel recoil starter)                                                                               |
| 415  | 730130      |     | Exh.Adapter Kit (Incl.274,277)(Use as req.)                                                                                                                   |
| 425  | 730572      |     | Starter Muff Kit (Incl. 370J, 426 & 427) (Can be used on HM80 with die cast starter)                                                                          |
| 429  | 650868      |     | Screw, 8-18 x 1-1/8" (3 Required) (Use as required) (Refer to Mechanics Handbook for installation instructions).                                              |
| 430  | 611077      |     | Alternator, Add on (Use as required) (Refer to Mechanics Handbook for installation instructions).                                                             |
| 431  | 590609      |     | Centering tube (Use with engines equipped with die cast aluminum starter)(Use as required) (Refer to Mechanics Handbook for installation instructions)        |
| 431  | 590610      |     | Centering tube (Use as required) (Refer to Mechanics Handbook for installation instructions).                                                                 |
| 432  | 611078      |     | A.C. Lighting Connector (Use as required) (Refer to Mechanics Handbook for installation instructions).                                                        |
| 432  | 611079      |     | D.C. Charging Connector (Use as required) (Refer to Mechanics Handbook for installation instructions).                                                        |
| 433  | 590611      |     | Alternator Shaft (4.00") (Use with engines equipped with cast aluminum starter)(Use as required) (Refer to Mechanics Handbook for installation instructions). |
| 433  | 590636      |     | Alternator Shaft (Use with engines equipped with stamped steel starter)(Use as required) (Refer to Mechanics Handbook for installation instructions).         |