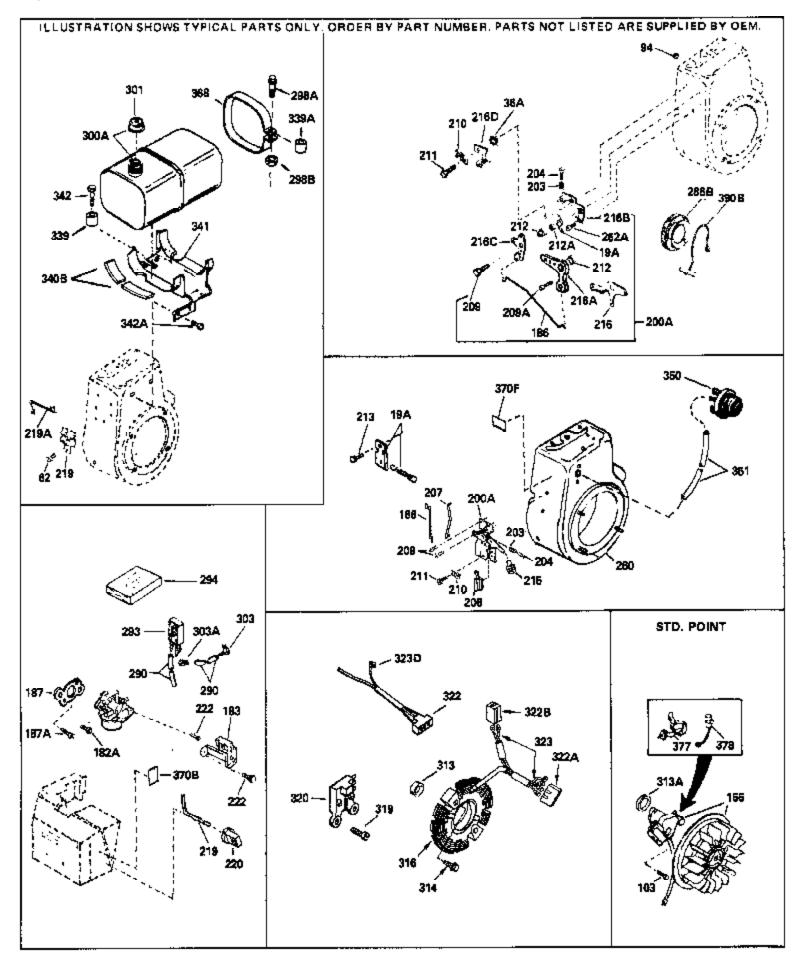

|             |         | y Description                                                  |
|-------------|---------|----------------------------------------------------------------|
| 94          | 33450   | Nut Lock, 10-32                                                |
| 103         | 650814  | Screw, Torx T-15, 10-24 x 1"                                   |
|             | 610973  | Terminal Assy. (Use as required)                               |
|             | 33878   | Link, Governor-to-throttle                                     |
|             | 33375D  | Blower Housing (For electric starter)                          |
|             |         |                                                                |
|             | 35824   | Muffler (Optional quiet muffler)                               |
|             | 650696  | Screw, 5/16-18x2-3/4" (Used with 276A)                         |
|             | 29774   | Fuel Line (Braided 8-1/4")(21 cm)(As req.)                     |
| 290         | 30705   | Fuel Line (Braided 16")(41 cm)(Use as req.)                    |
| 290         | 30962   | Fuel Line (Braided 32")(81 cm)(Use as req.)                    |
|             | 410144B | Fuel Cap (White Plastic)(Std)(1-1/2" I.D.)                     |
|             | 33032   | Fuel Cap (Red Plastic) (Spurt Resistant, Low Profile) (1-3/16" |
| 001         |         | I.D.)                                                          |
| 301         | 34210   | Fuel Cap (Red Plastic) (Spurt Resistant, High Profile)         |
|             |         | (1-3/16" I.D)                                                  |
| 301         | 35355   | Fuel Cap (Red plastic) (1-1/2" I.D.)                           |
| 339         | 35038   | Spacer, Tank                                                   |
| 341         | 34155   | Bracket, Fuel tank mounting                                    |
|             | 650561  | Screw, 1/4-20 x 5/8"                                           |
|             | 34870   | Decal, Instruction Can be used on HM80 with diecast starter.   |
|             | 34387   | Decal, Instruction Can be used on HM80 with stamped steel      |
| 5700        | 34307   | recoil starter.                                                |
|             |         |                                                                |
| 408         | 35570   | Screen Seal (Can be used on HM80 with stamped steel            |
|             |         | recoil starter)                                                |
| 409         | 35569   | Spacer (Can be used on HM80 with stamped steel recoil          |
| -00         | 00000   | starter)                                                       |
|             |         | Starter                                                        |
| 410         | 730573  | Debris Screen Kit (Incl. 360, 370B, 387, 411 &413) (Can be     |
|             |         | used on HM80 with stamped steel recoil starter)                |
|             | 05500   |                                                                |
| 411         | 35568   | Debris Screen (Can be used on HM80 with stamped steel          |
|             |         | recoil starter)                                                |
| /13         | 650907  | Screw, 5/16-18 x 1-5/8" (Can be used on HM80 with              |
| 415         | 050507  | stamped steel recoil starter)                                  |
|             |         |                                                                |
| 425         | 730572  | Starter Muff Kit (Incl. 370J, 426 & 4 27) (Can be used on      |
|             |         | HM80 with die cast starter)                                    |
|             |         | ,                                                              |
| 429         | 650868  | Screw, 8-18 x 1-1/8" (3 Required) (Use as required) (Refer to  |
|             |         | Mechanics Handbook for installation instructions).             |
| 100         | 044077  |                                                                |
| 430         | 611077  | Alternator, Add on (Use as required) (Refer to Mechanics       |
|             |         | Handbook for installation instructions).                       |
| 121         | 500600  | Contoring tube (Lice with opgings equipped with dis cast       |
| 431         | 590609  | Centering tube (Use with engines equipped with die cast        |
|             |         | aluminum starter)(Use as required) (Refer to Mechanics         |
|             |         | Handbook for installation instructions)                        |
| <u>⊿</u> 21 | 590610  | Centering tube (Use as required) (Refer to Mechanics           |
|             | 350010  | •                                                              |
|             |         | Handbook for installation instructions).                       |
| 432         | 611078  | A.C. Lighting Connector (Use as required) (Refer to            |
|             |         | Mechanics Handbook for installation instructions).             |
|             |         | ,                                                              |
| 432         | 611079  | D.C. Charging Connector (Use as required) (Refer to            |
|             |         | Mechanics Handbook for installation instructions).             |
| 400         | 500611  | ,                                                              |
| 433         | 590611  | Alternator Shaft (4.00") (Use with engines equipped with cast  |
|             |         | aluminum starter)(Use as required) (Refer to Mechanics         |
|             |         | Handbook for installation instructions).                       |
|             |         | -                                                              |

| Ref # | Part Number | Qty | Description                                              |
|-------|-------------|-----|----------------------------------------------------------|
| 433   | 590636      |     | Alternator Shaft (Use with engines equipped with stamped |
|       |             |     | steel starter)(Use as required) (Refer to Mechanics      |
|       |             |     | Handbook for installation instructions).                 |