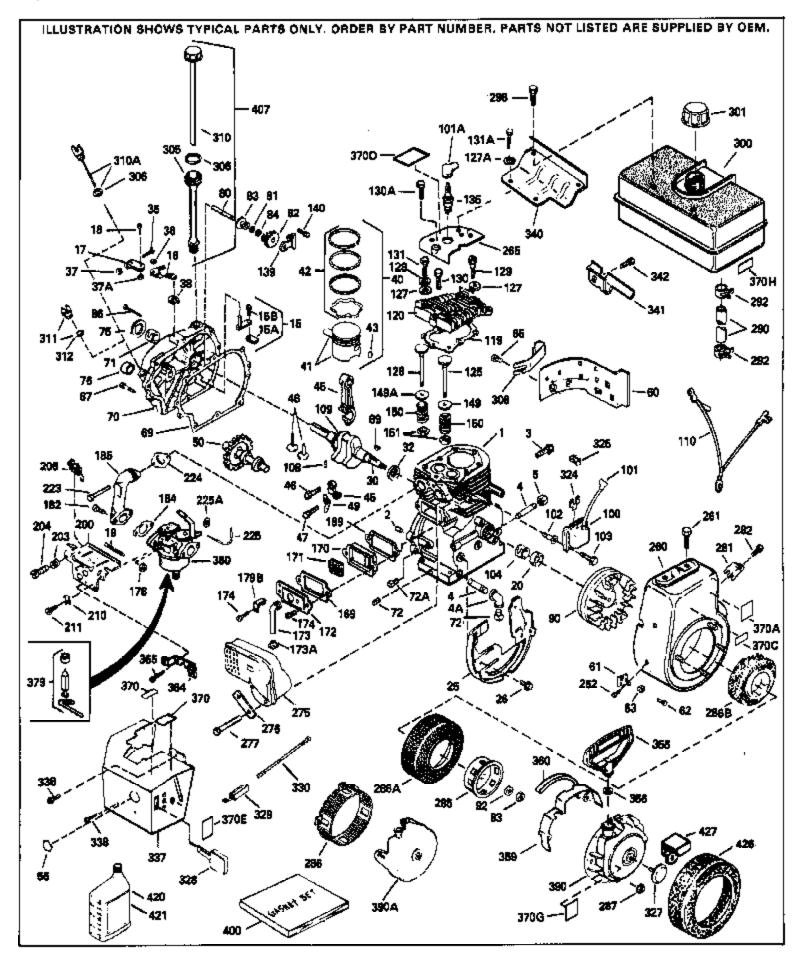

|     |        | Description                                    |
|-----|--------|------------------------------------------------|
|     | 35385  | Cylinder (Incl. 2,20,72,72A) (3-1/8" Bore)     |
| 2   | 27652  | Pin, Dowel                                     |
| 15B | 650494 | Screw, 6-40 x 5/16"                            |
| 15  | 30699C | Rod Assy., Governor (Incl. 15A & 15B)          |
|     | 30700  | Yoke, Governor                                 |
|     | 33454  | Governor Lever Assy.                           |
|     | 29916  | Clamp, Governor lever                          |
|     | 650548 | Screw, 8-32 x 5/16"                            |
|     | 35319  | Seal, Oil                                      |
|     | 35326  | Baffle, Blower housing                         |
|     |        |                                                |
|     | 650561 | Screw, 1/4-20 x 5/8"                           |
|     | 35420A | Crankshaft                                     |
|     | 33628  | Washer, Thrust                                 |
|     | 29826  | Screw, 10-32 x 3/4"                            |
|     | 29918  | Lockwasher, # 8 E.T.                           |
|     | 29216  | Nut & Lockwasher, 10-32 "Keps"                 |
|     | 30322  | Locknut, Hex "Keps", 8-32                      |
| 38  | 29642  | Ring, Retaining                                |
| 45  | 35373A | Rod Assy., Connecting (Incl. 49)               |
| 46  | 650908 | Bolt, Connecting rod                           |
| 47  | 650882 | Bolt, Connecting rod                           |
| 48  | 34034  | Lifter, Valve                                  |
|     | 35374  | Dipper, Oil                                    |
|     | 35375  | Camshaft (MCR)                                 |
|     | 33273A | Extension, Blower housing                      |
|     | 650128 | Screw, 10-24 x 1/2"                            |
|     | 35262  | * Gasket, Cylinder cover                       |
|     | 33626B | -                                              |
|     | 27642  | Cyl. Cover (Incl.71,74,75,80,175,176, 311,312) |
|     |        | Plug, Oil drain                                |
|     | 33625  | Seal, Oil                                      |
|     | 31845  | Shaft, Mechanical governor                     |
|     | 30590A | Washer, Flat                                   |
|     | 35378  | Gear Assy., Governor (Incl. 81)                |
|     | 30588A | Spool, Governor                                |
|     | 29193  | Ring, Retaining                                |
| 86  | 650833 | Screw, 1/4-20 x 1-3/16"                        |
| 87  | 650832 | Screw, 1/4-20 x 1-11/16"                       |
| 89  | 32589  | Key, Flywheel                                  |
| 90  | 611090 | Flywheel                                       |
| 92  | 650880 | Washer, Belleville                             |
|     | 650881 | Nut, Hex (5/8-18) (Add-on alternator)          |
|     | 35135  | Lamination Assy., Solid State                  |
|     | 610118 | Cover, Spark plug (Use as required)            |
|     | 650872 | Stud, Lamination mounting                      |
|     | 650814 | Screw, Torx T-15, 10-24 x 1"                   |
|     | 34041A | * Gasket, Head                                 |
|     | 34030A | Head, Cylinder                                 |
|     |        |                                                |
|     | 27878A | Exhaust Valve (Std.) (Incl. 151)               |
|     | 27880A | Exhaust Valve (1/32" OS) (Incl. 151)           |
|     | 34035  | Intake Valve (Std.) (Incl. 151)                |
|     | 34036  | Intake Valve (1/32" OS) (Incl. 151)            |
|     | 26073  | Washer, Flat (Use as required)                 |
|     | 650570 | Washer, Flat (Use as required)                 |
|     | 650691 | Washer (Use as req., but not w/6021A screw)    |
|     | 650690 | Washer, Belleville                             |
| 129 | 650727 | Screw, 5/16-18 x 1-3/4" (Use as requi red)     |
|     |        |                                                |

|      |         | Description                                                                 |
|------|---------|-----------------------------------------------------------------------------|
| 130A | 6021A   | Screw, 5/16-18 x 1-1/2" (Use as required, but do notuse with 650691 washer) |
| 130  | 650694A | Screw, 5/16-18 x 2" (Use as required)                                       |
|      | 650713  | Screw, $5/16-18 \times 5/8$ " (Use as required)                             |
|      |         |                                                                             |
|      | 792028  | Screw, 5/16-18 x 7/8" (Use as require d)                                    |
|      | 650802  | Screw, 1/4-20 x 5/8" (Use as required )                                     |
|      | 650737  | Screw, 1/4-20 x 1/2" (Use as required )                                     |
|      | 650738  | Screw, 1/4-20 x 5/8" (Use as required )                                     |
|      | 33636   | Resistor Spark Plug (RJ17LM)                                                |
| 139  | 33369   | Bracket, Governor gear                                                      |
| 140  | 650836  | Screw, 10-24 x 1/2"                                                         |
| 149  | 27882   | Cap, Upper valve spring                                                     |
| 150  | 27881   | Spring, Valve                                                               |
|      | 32581   | Cap, Lower valve spring                                                     |
|      | 27896A  | * Gasket, Breather cover                                                    |
|      | 28423   | Body, Breather                                                              |
|      | 28424   | Element, Breather                                                           |
|      |         |                                                                             |
|      | 28425   | Cover, Valve spring                                                         |
|      | 35350   | Tube, Breather                                                              |
|      | 650128  | Screw, 10-24 x 1/2"                                                         |
|      | 650597  | Screw, 10-24 x 5/8"                                                         |
| 178  | 29752   | Nut & Lockwasher, 1/4-28                                                    |
| 179B | 30593   | Clip, Primer line (Use as required)                                         |
| 182  | 30088A  | Screw, 1/4-28 x 1"                                                          |
|      | 33263   | * Gasket, Carburetor                                                        |
|      | 34707   | Pipe, Intake                                                                |
|      | 610973  | Terminal Assy. (Use as required)                                            |
|      | 650378  | Screw, Torx T-30, 5/16-18 x 1-1/8 "                                         |
|      | 27915A  | * Gasket, Intake pipe                                                       |
|      | 33375D  |                                                                             |
|      |         | Blower Housing (For electric starter)                                       |
|      | 650788  | Screw, 5/16-18 x 3/4" (Use as require d)                                    |
|      | 29747B  | Screw, 5/16-24 x 21/32"                                                     |
|      | 33272B  | Cover, Cylinder head                                                        |
| 275C |         | Muffler (Optional quiet muffler)                                            |
| 275  | 33280A  | Muffler                                                                     |
| 276  | 31588   | Plate, Muffler locking                                                      |
| 277  | 650729  | Screw, 5/16-18 x 3-3/16"                                                    |
|      | 650696  | Screw, 5/16-18x2-3/4" (Used with 276A)                                      |
|      | 33013   | Cover, Starter bubble                                                       |
|      | 650760  | Screw, 8-32 x 3/8"                                                          |
|      | 35287   | Cup, Starter                                                                |
|      | 35446   |                                                                             |
|      |         | Screen, Starter (Stationary)                                                |
|      | 29752   | Nut & Lockwasher, 1/4-28                                                    |
|      | 29774   | Fuel Line (Braided 8-1/4")(21 cm)(As req.)                                  |
|      | 30705   | Fuel Line (Braided 16")(41 cm)(Use as req.)                                 |
|      | 30962   | Fuel Line (Braided 32")(81 cm)(Use as req.)                                 |
| 292  | 26460   | Clamp, Fuel line (Use as required)                                          |
| 298  | 650665  | Screw, 1/4-15 x 7/8"                                                        |
| 300  | 34156A  | Fuel Tank (Incl. 292 & 301) NOTE: These tanks were                          |
|      |         | builtwith different size fuel inlet openings. Tanks with the                |
|      |         | 1-3/16" I.D. opening use fuel cap 34210. Tanks with the                     |
|      |         | 1-1/2" I.D. opening use fuel cap 35355.                                     |
|      |         |                                                                             |
| 301  | 410144B | Fuel Cap (White Plastic)(Std)(1-1/2" I.D.)                                  |
| 201  | 33032   | Fuel Cap (Red Plastic) (Spurt Resistant, Low Profile) (1-3/16               |
| 301  | 00002   |                                                                             |

|             | Part Number | Qty | Description                                                                                                                                                   |
|-------------|-------------|-----|---------------------------------------------------------------------------------------------------------------------------------------------------------------|
| 301         | 34210       |     | Fuel Cap (Red Plastic) (Spurt Resistant, High Profile)<br>(1-3/16" I.D)                                                                                       |
| 301         | 35355       |     | Fuel Cap (Red plastic) (1-1/2" I.D.)                                                                                                                          |
|             | 29673       |     | * Gasket, Oil fill                                                                                                                                            |
|             | 35941       |     | Dipstick (Incl. 306)                                                                                                                                          |
|             |             |     |                                                                                                                                                               |
|             | 29443       |     | Clip, Fuel line (Use as required)                                                                                                                             |
|             | 34246       |     | Clip, Ground wire (Use as required)                                                                                                                           |
|             | 35392       |     | Plug, Starter                                                                                                                                                 |
| 340         | 34154       |     | Plate, Fuel tank mounting                                                                                                                                     |
| 341         | 34155       |     | Bracket, Fuel tank mounting                                                                                                                                   |
| 342         | 650561      |     | Screw, 1/4-20 x 5/8"                                                                                                                                          |
|             | 34870       |     | Decal, Instruction Can be used on HM80 with diecast starter                                                                                                   |
|             | 34686       |     | Decal, Name                                                                                                                                                   |
|             |             |     |                                                                                                                                                               |
|             | 34346       |     | Decal, Instruction                                                                                                                                            |
|             | 631021      |     | Inlet Needle, Seat & Clip Assy.                                                                                                                               |
| 380         | 632351      |     | Carburetor (Incl. 184) (Refer to Division 5, Section A, page 188 for breakdown or Fiche18A-1, Grid F-5)                                                       |
| 390A        | 590633      |     | Rewind Starter (Refer to Division 5, Section C, page 30 for breakdown or Fiche 18A-1, Grid G-5)                                                               |
| 400         | 33279G      |     | Gasket Set (Incl. items marked*)                                                                                                                              |
|             | 35570       |     | Screen Seal (Can be used on HM80 with stamped steel                                                                                                           |
| 400         | 35570       |     | · · ·                                                                                                                                                         |
|             |             |     | recoil starter)                                                                                                                                               |
| 409         | 35569       |     | Spacer (Can be used on HM80 with stamped steel recoil starter)                                                                                                |
|             |             |     | ,                                                                                                                                                             |
| 410         | 730573      |     | Debris Screen Kit (Incl. 360, 370B, 387, 411 &413) (Can be used on HM80 with stamped steel recoil starter)                                                    |
| 411         | 35568       |     | Debris Screen (Can be used on HM80 with stamped steel recoil starter)                                                                                         |
| 413         | 650907      |     | Screw, 5/16-18 x 1-5/8" (Can be used on HM80 with stamped steel recoil starter)                                                                               |
| 120         | 730225      |     | SAE 30, 4-Cycle Engine Oil (Quart)                                                                                                                            |
|             |             |     |                                                                                                                                                               |
|             | 730226      |     | SAE 5W30, 4-Cycle Engine Oil (Quart)                                                                                                                          |
| 425         | 730572      |     | Starter Muff Kit (Incl. 370J, 426 & 4 27) (Can be used on HM80 with die cast starter)                                                                         |
| 429         | 650868      |     | Screw, 8-18 x 1-1/8" (3 Required) (Use as required) (Refer to                                                                                                 |
|             |             |     | Mechanics Handbook for installation instructions).                                                                                                            |
| 430         | 611077      |     | Alternator, Add on (Use as required) (Refer to Mechanics Handbook for installation instructions).                                                             |
| 431         | 590609      |     | Centering tube (Use with engines equipped with die cast                                                                                                       |
|             |             |     | aluminum starter)(Use as required) (Refer to Mechanics<br>Handbook for installation instructions)                                                             |
| <u>⊿</u> 21 | 590610      |     | Centering tube (Use as required) (Refer to Mechanics                                                                                                          |
|             | 330010      |     | Handbook for installation instructions).                                                                                                                      |
| 432         | 611078      |     | A.C. Lighting Connector (Use as required) (Refer to                                                                                                           |
|             |             |     | Mechanics Handbook for installation instructions).                                                                                                            |
| 432         | 611079      |     | D.C. Charging Connector (Use as required) (Refer to Mechanics Handbook for installation instructions).                                                        |
| 433         | 590611      |     | Alternator Shaft (4.00") (Use with engines equipped with case aluminum starter)(Use as required) (Refer to Mechanics Handbook for installation instructions). |

| Ref # | Part Number | Qty | Description                                              |
|-------|-------------|-----|----------------------------------------------------------|
| 433   | 590636      |     | Alternator Shaft (Use with engines equipped with stamped |
|       |             |     | steel starter)(Use as required) (Refer to Mechanics      |
|       |             |     | Handbook for installation instructions).                 |