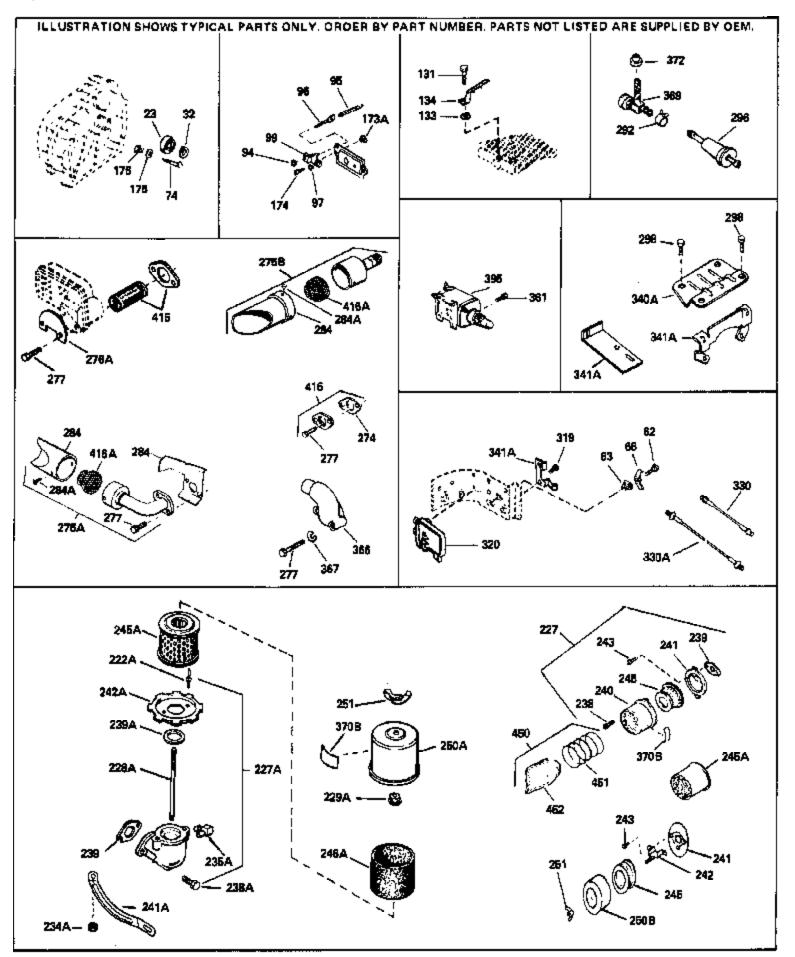

|       | Part Number Qty |                                                                |
|-------|-----------------|----------------------------------------------------------------|
| 23    | 33627           | Bearing, Ball                                                  |
| 32    | 33628           | Washer, Thrust                                                 |
| 74    | 31855           | Retainer, Bearing                                              |
|       | 33450           | Nut Lock, 10-32                                                |
|       | 30886A          | Spring, Extension                                              |
|       |                 |                                                                |
|       | 30845A          | Bolt, Governor spring adjusting                                |
| 97    |                 | Lockwasher, Heavy split, #10 (Buy loc ally)                    |
|       | 650802          | Screw, 1/4-20 x 5/8" (Use as required )                        |
| 131   | 650737          | Screw, 1/4-20 x 1/2" (Use as required )                        |
| 131   | 650738          | Screw, 1/4-20 x 5/8" (Use as required )                        |
|       | 650890          | Washer, Lock, 5/16"                                            |
|       | 30747           | Clip, Spark plug shorting                                      |
|       | 650128          | Screw, 10-24 x 1/2"                                            |
|       |                 |                                                                |
|       | 650597          | Screw, 10-24 x 5/8"                                            |
|       | 650778          | Lockwasher                                                     |
| 176   | 650580          | Nut, Lock, 10-24                                               |
| 227   | 730127          | Air Cleaner Ass'y. (Incl.238,239,240,241,243,245 & 370)        |
|       |                 | (Use as required)                                              |
|       |                 |                                                                |
| 227   | 730164          | Air Cleaner Ass'y. (Incl. 238, 239, 240, 241, 243 & 245) (Use  |
|       |                 | as required)                                                   |
| 0004  | 050004          |                                                                |
|       | 650824          | Stud, 1/4-20 x 7.33 (Use as required)                          |
| 228A  | 650851          | Stud, 1/4-20 x 8.1 (Use as required) (Used with drilled thru   |
|       |                 | elbow)                                                         |
| 000   | 070704          | * Operate Ain elegenen                                         |
|       | 27272A          | * Gasket, Air cleaner                                          |
|       | 27272A          | * Gasket, Air cleaner                                          |
| 241   | 33266           | Bracket, Air cleaner                                           |
| 242   | 33267           | Bracket, Air cleaner                                           |
| 243   | 28820           | Screw, 10-32 x 1/2"                                            |
|       | 33268           | Element, Air cleaner                                           |
|       | 34700           | Element, Air cleaner                                           |
|       |                 |                                                                |
|       | 33269A          | Cover, Air cleaner                                             |
|       | 650513          | Nut, Wing, 1/2-20                                              |
|       | 35865           | Gasket, Exhaust (Use as required)                              |
| 275B  | 391026          | Muffler (Incl. 284, 284A & 416A) (This spark arresting muffler |
|       |                 | can be used on any model.)                                     |
|       |                 |                                                                |
|       | 35824           | Muffler (Optional quiet muffler)                               |
| 277   | 650729          | Screw, 5/16-18 x 3-3/16"                                       |
| 277A  | 650696          | Screw, 5/16-18x2-3/4" (Used with 276A)                         |
|       | 26460           | Clamp, Fuel line (Use as required)                             |
|       | 650665          | Screw, 1/4-15 x 7/8"                                           |
|       |                 | •                                                              |
| 370B  | 34387           | Decal, Instruction Can be used on HM80 with stamped steel      |
|       |                 | recoil starter.                                                |
| 270 I | 34870           | Decal, Instruction Can be used on HM80 with diecast starter.   |
|       |                 |                                                                |
| 395   | 33329D          | Starter Motor Kit (110-120 Volt) This 110-120 volt starter     |
|       |                 | motor kit may have been added to this engine. It can be        |
|       |                 | added only if cylinder hasdrilled and tapped starter mounting  |
|       |                 | bosses and a ring gear flywheel. Refer to service number       |
|       |                 | stamped on end cap of motor, or on decal for identification.   |
|       |                 | Ref                                                            |
|       |                 |                                                                |
| 408   | 35570           | Screen Seal (Can be used on HM80 with stamped steel            |
|       |                 | •                                                              |
|       |                 | recoil starter)                                                |
|       |                 | recoil starter)                                                |
|       | 35569           | Spacer (Can be used on HM80 with stamped steel recoil          |

|     |                  | y Description                                                                                                                                                 |
|-----|------------------|---------------------------------------------------------------------------------------------------------------------------------------------------------------|
| 410 | 730573           | Debris Screen Kit (Incl. 360, 370B, 387, 411 &413) (Can be used on HM80 with stamped steel recoil starter)                                                    |
| 411 | 35568            | Debris Screen (Can be used on HM80 with stamped steel recoil starter)                                                                                         |
| 413 | 650907           | Screw, 5/16-18 x 1-5/8" (Can be used on HM80 with stamped steel recoil starter)                                                                               |
|     | 730130<br>730572 | Exh.Adapter Kit (Incl.274,277)(Use as req.)<br>Starter Muff Kit (Incl. 370J, 426 & 4 27) (Can be used on<br>HM80 with die cast starter)                       |
| 429 | 650868           | Screw, 8-18 x 1-1/8" (3 Required) (Use as required) (Refer to Mechanics Handbook for installation instructions).                                              |
| 430 | 611077           | Alternator, Add on (Use as required) (Refer to Mechanics Handbook for installation instructions).                                                             |
| 431 | 590609           | Centering tube (Use with engines equipped with die cast<br>aluminum starter)(Use as required) (Refer to Mechanics<br>Handbook for installation instructions)  |
| 431 | 590610           | Centering tube (Use as required) (Refer to Mechanics Handbook for installation instructions).                                                                 |
| 432 | 611078           | A.C. Lighting Connector (Use as required) (Refer to<br>Mechanics Handbook for installation instructions).                                                     |
| 432 | 611079           | D.C. Charging Connector (Use as required) (Refer to<br>Mechanics Handbook for installation instructions).                                                     |
| 433 | 590611           | Alternator Shaft (4.00") (Use with engines equipped with cast aluminum starter)(Use as required) (Refer to Mechanics Handbook for installation instructions). |
| 433 | 590636           | Alternator Shaft (Use with engines equipped with stamped steel starter)(Use as required) (Refer to Mechanics Handbook for installation instructions).         |