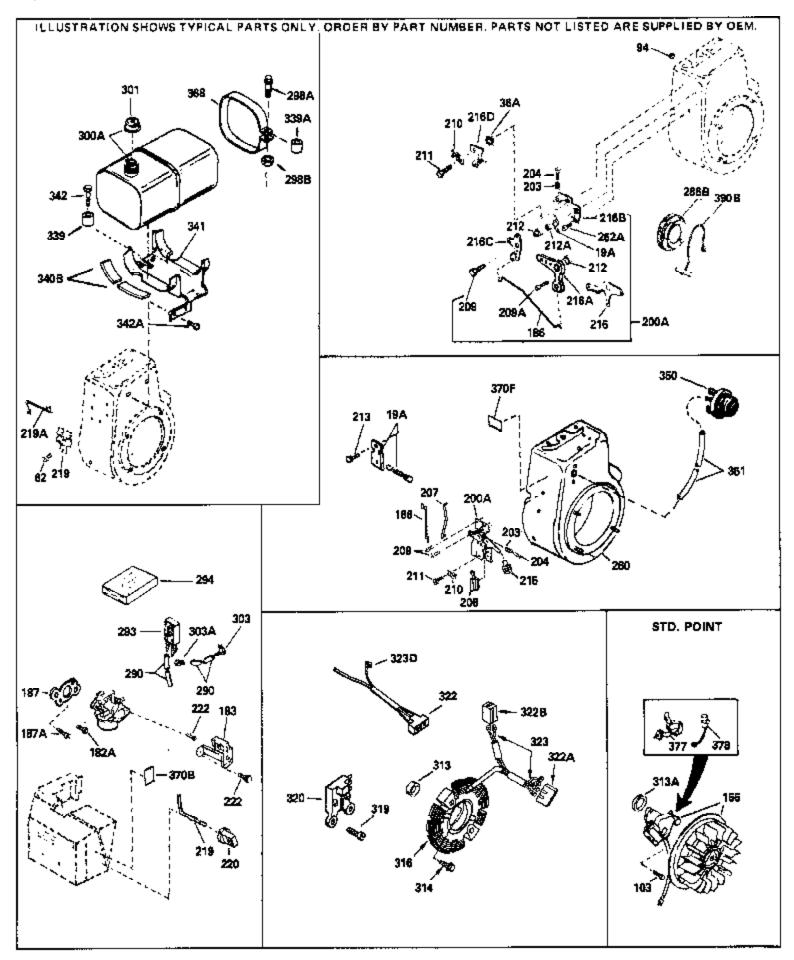

|                                                               | Part Number<br>34156A                                                                              | Qty | Description Fuel Tank (Incl. 292 & 301) NOTE: These tanks were builtwith different size fuel inlet openings. Tanks with the 1-3/16" I.D. opening use fuel cap 34210. Tanks with the 1-1/2" I.D. opening use fuel cap 35355.                                                                                                                                                                                                                  |
|---------------------------------------------------------------|----------------------------------------------------------------------------------------------------|-----|----------------------------------------------------------------------------------------------------------------------------------------------------------------------------------------------------------------------------------------------------------------------------------------------------------------------------------------------------------------------------------------------------------------------------------------------|
|                                                               | 410144B<br>33032                                                                                   |     | Fuel Cap (White Plastic)(Std)(1-1/2" I.D.)<br>Fuel Cap (Red Plastic) (Spurt Resistant, Low Profile) (1-3/16" I.D.)                                                                                                                                                                                                                                                                                                                           |
| 301                                                           | 34210                                                                                              |     | Fuel Cap (Red Plastic) (Spurt Resistant, High Profile) (1-3/16" I.D)                                                                                                                                                                                                                                                                                                                                                                         |
| 306<br>310A<br>325<br>325<br>340<br>341<br>342<br>370J<br>379 | 35355<br>29673<br>35941<br>29443<br>34246<br>34154<br>34155<br>650561<br>34870<br>631021<br>631979 |     | Fuel Cap (Red plastic) (1-1/2" I.D.)  * Gasket, Oil fill  Dipstick (Incl. 306)  Clip, Fuel line (Use as required)  Clip, Ground wire (Use as required)  Plate, Fuel tank mounting  Bracket, Fuel tank mounting  Screw, 1/4-20 x 5/8"  Decal, Instruction Can be used on HM80 with diecast starter.  Inlet Needle, Seat & Clip Assy.  Carburetor (Incl. 184) (Refer to Division 5, Section A, page 150 for breakdown or Fiche18A-1, Grid E-7) |
| 390                                                           | 590479                                                                                             |     | Rewind Starter (Refer to Division 5, Section C, page 30 for breakdown or Fiche 18A-1, Grid G-5)                                                                                                                                                                                                                                                                                                                                              |
|                                                               | 33279G<br>35570                                                                                    |     | Gasket Set (Incl. items marked*)<br>Screen Seal (Can be used on HM80 with stamped steel<br>recoil starter)                                                                                                                                                                                                                                                                                                                                   |
| 409                                                           | 35569                                                                                              |     | Spacer (Can be used on HM80 with stamped steel recoil starter)                                                                                                                                                                                                                                                                                                                                                                               |
| 410                                                           | 730573                                                                                             |     | Debris Screen Kit (Incl. 360, 370B, 387, 411 &413) (Can be used on HM80 with stamped steel recoil starter)                                                                                                                                                                                                                                                                                                                                   |
| 411                                                           | 35568                                                                                              |     | Debris Screen (Can be used on HM80 with stamped steel recoil starter)                                                                                                                                                                                                                                                                                                                                                                        |
| 413                                                           | 650907                                                                                             |     | Screw, 5/16-18 x 1-5/8" (Can be used on HM80 with stamped steel recoil starter)                                                                                                                                                                                                                                                                                                                                                              |
| 421                                                           | 730225<br>730226<br>730572                                                                         |     | SAE 30, 4-Cycle Engine Oil (Quart)<br>SAE 5W30, 4-Cycle Engine Oil (Quart)<br>Starter Muff Kit (Incl. 370J, 426 & 427) (Can be used on<br>HM80 with die cast starter)                                                                                                                                                                                                                                                                        |
| 429                                                           | 650868                                                                                             |     | Screw, 8-18 x 1-1/8" (3 Required) (Use as required) (Refer to Mechanics Handbook for installation instructions).                                                                                                                                                                                                                                                                                                                             |
| 430                                                           | 611077                                                                                             |     | Alternator, Add on (Use as required) (Refer to Mechanics Handbook for installation instructions).                                                                                                                                                                                                                                                                                                                                            |
| 431                                                           | 590609                                                                                             |     | Centering tube (Use with engines equipped with die cast aluminum starter)(Use as required) (Refer to Mechanics Handbook for installation instructions)                                                                                                                                                                                                                                                                                       |
| 431                                                           | 590610                                                                                             |     | Centering tube (Use as required) (Refer to Mechanics Handbook for installation instructions).                                                                                                                                                                                                                                                                                                                                                |
| 432                                                           | 611078                                                                                             |     | A.C. Lighting Connector (Use as required) (Refer to Mechanics Handbook for installation instructions).                                                                                                                                                                                                                                                                                                                                       |
|                                                               |                                                                                                    |     |                                                                                                                                                                                                                                                                                                                                                                                                                                              |

|      | Part Number | Qty | Description                                                                                                                                                                                                                                                                                                |
|------|-------------|-----|------------------------------------------------------------------------------------------------------------------------------------------------------------------------------------------------------------------------------------------------------------------------------------------------------------|
|      | 650760      |     | Screw, 8-32 x 3/8"                                                                                                                                                                                                                                                                                         |
|      | 33450       |     | Nut Lock, 10-32                                                                                                                                                                                                                                                                                            |
| 103  | 650489      |     | Screw, 1/4-20 x 5/8"                                                                                                                                                                                                                                                                                       |
| 156  | 610848      |     | Magneto (w/ring gear for 110 volt sta rter) NOTE: The complete magneto is not available as an assembly. The magneto number is shown for reference purposes only. Order component parts individually, as shown in parts list. (Refer to Division 5, Section B, page 28 for breakdown or Fiche 18A-1, Grid G |
| 206  | 610973      |     | Terminal Assy. (Use as required)                                                                                                                                                                                                                                                                           |
|      | 33878       |     | Link, Governor-to-throttle                                                                                                                                                                                                                                                                                 |
|      |             |     | ·                                                                                                                                                                                                                                                                                                          |
|      | 33375D      |     | Blower Housing (For electric starter)                                                                                                                                                                                                                                                                      |
|      | 35824       |     | Muffler (Optional quiet muffler)                                                                                                                                                                                                                                                                           |
|      | 650696      |     | Screw, 5/16-18x2-3/4" (Used with 276A)                                                                                                                                                                                                                                                                     |
|      | 33662       |     | Hub & Screen Assy., Starter                                                                                                                                                                                                                                                                                |
|      | 29774       |     | Fuel Line (Braided 8-1/4")(21 cm)(As req.)                                                                                                                                                                                                                                                                 |
| 290  | 30705       |     | Fuel Line (Braided 16")(41 cm)(Use as req.)                                                                                                                                                                                                                                                                |
| 290  | 30962       |     | Fuel Line (Braided 32")(81 cm)(Use as req.)                                                                                                                                                                                                                                                                |
| 301  | 410144B     |     | Fuel Cap (White Plastic)(Std)(1-1/2" I.D.)                                                                                                                                                                                                                                                                 |
| 301  | 33032       |     | Fuel Cap (Red Plastic) (Spurt Resistant, Low Profile) (1-3/16"                                                                                                                                                                                                                                             |
|      |             |     | I.D.)                                                                                                                                                                                                                                                                                                      |
| 301  | 34210       |     | Fuel Cap (Red Plastic) (Spurt Resistant, High Profile)                                                                                                                                                                                                                                                     |
|      |             |     | (1-3/16" I.D)                                                                                                                                                                                                                                                                                              |
| 201  | 35355       |     |                                                                                                                                                                                                                                                                                                            |
|      |             |     | Fuel Cap (Red plastic) (1-1/2" I.D.)                                                                                                                                                                                                                                                                       |
|      | 33876       |     | Gasket, Stator                                                                                                                                                                                                                                                                                             |
|      | 35038       |     | Spacer, Tank                                                                                                                                                                                                                                                                                               |
|      | 34155       |     | Bracket, Fuel tank mounting                                                                                                                                                                                                                                                                                |
|      | 650561      |     | Screw, 1/4-20 x 5/8"                                                                                                                                                                                                                                                                                       |
|      | 34870       |     | Decal, Instruction Can be used on HM80 with diecast starter.                                                                                                                                                                                                                                               |
| 370B | 34387       |     | Decal, Instruction Can be used on HM80 with stamped steel recoil starter.                                                                                                                                                                                                                                  |
| 377  | 30547A      |     | Contact Assy., Breaker                                                                                                                                                                                                                                                                                     |
|      | 30548B      |     | Condenser                                                                                                                                                                                                                                                                                                  |
|      | 35570       |     | Screen Seal (Can be used on HM80 with stamped steel                                                                                                                                                                                                                                                        |
|      |             |     | recoil starter)                                                                                                                                                                                                                                                                                            |
| 409  | 35569       |     | Spacer (Can be used on HM80 with stamped steel recoil                                                                                                                                                                                                                                                      |
|      |             |     | starter)                                                                                                                                                                                                                                                                                                   |
| 410  | 730573      |     | Debris Screen Kit (Incl. 360, 370B, 387, 411 &413) (Can be                                                                                                                                                                                                                                                 |
|      |             |     | used on HM80 with stamped steel recoil starter)                                                                                                                                                                                                                                                            |
| 411  | 35568       |     | Debris Screen (Can be used on HM80 with stamped steel recoil starter)                                                                                                                                                                                                                                      |
| 413  | 650907      |     | Screw, 5/16-18 x 1-5/8" (Can be used on HM80 with stamped steel recoil starter)                                                                                                                                                                                                                            |
| 425  | 730572      |     | Starter Muff Kit (Incl. 370J, 426 & 427) (Can be used on HM80 with die cast starter)                                                                                                                                                                                                                       |
| 429  | 650868      |     | Screw, 8-18 x 1-1/8" (3 Required) (Use as required) (Refer to Mechanics Handbook for installation instructions).                                                                                                                                                                                           |
| 430  | 611077      |     | Alternator, Add on (Use as required) (Refer to Mechanics Handbook for installation instructions).                                                                                                                                                                                                          |

| Ref # | Part Number | Qty Description                                                                                                                                               |
|-------|-------------|---------------------------------------------------------------------------------------------------------------------------------------------------------------|
| 431   | 590609      | Centering tube (Use with engines equipped with die cast aluminum starter)(Use as required) (Refer to Mechanics Handbook for installation instructions)        |
| 431   | 590610      | Centering tube (Use as required) (Refer to Mechanics Handbook for installation instructions).                                                                 |
| 432   | 611078      | A.C. Lighting Connector (Use as required) (Refer to Mechanics Handbook for installation instructions).                                                        |
| 432   | 611079      | D.C. Charging Connector (Use as required) (Refer to Mechanics Handbook for installation instructions).                                                        |
| 433   | 590611      | Alternator Shaft (4.00") (Use with engines equipped with cast aluminum starter)(Use as required) (Refer to Mechanics Handbook for installation instructions). |
| 433   | 590636      | Alternator Shaft (Use with engines equipped with stamped steel starter)(Use as required) (Refer to Mechanics Handbook for installation instructions).         |