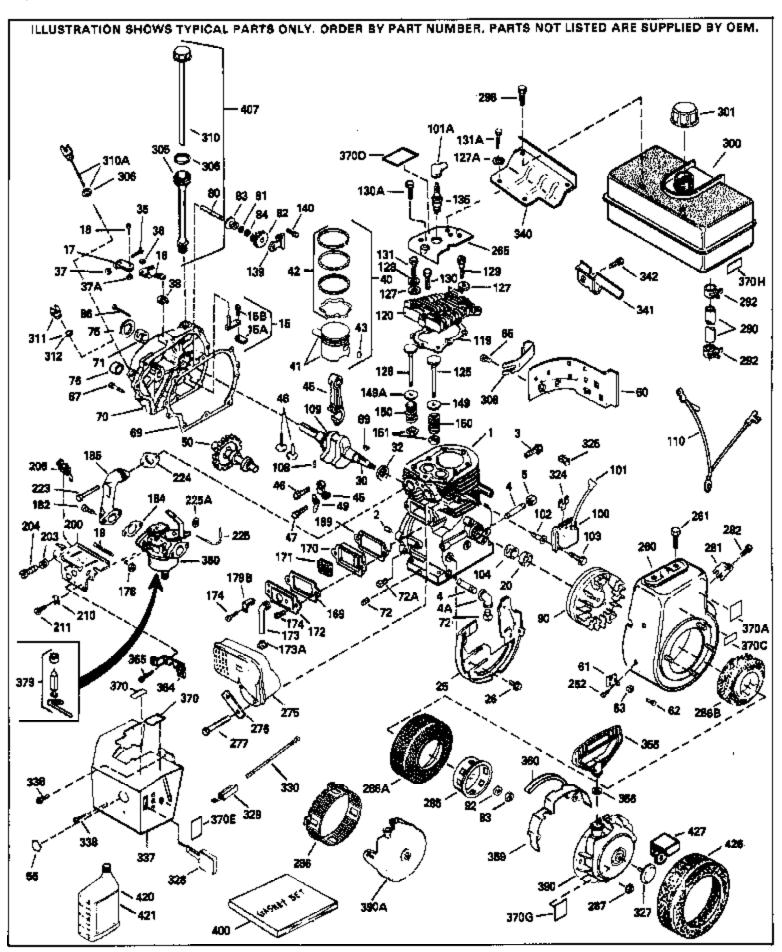

119 34041A

| Dof # | Dort Ni woh or    | Oh., | Description                                  |
|-------|-------------------|------|----------------------------------------------|
|       |                   | Qty  |                                              |
|       | 34348B            |      | Cylinder (Incl.2,20,72,72A) (3-1/8" B ore)   |
|       | 27652             |      | Pin, Dowel                                   |
|       | 650494            |      | Screw, 6-40 x 5/16"                          |
|       | 30699C            |      | Rod Assy., Governor (Incl. 15A & 15B)        |
|       | 30700             |      | Yoke, Governor                               |
|       | 33454             |      | Governor Lever Assy.                         |
|       | 29916             |      | Clamp, Governor lever                        |
| 18    | 650548            |      | Screw, 8-32 x 5/16"                          |
| 20    | 32630             |      | Seal, Oil                                    |
| 25    | 35256A            |      | Baffle, Blower housing                       |
| 26    | 650561            |      | Screw, 1/4-20 x 5/8"                         |
| 30    | 33453A            |      | Crankshaft (Incl. 108 & 109)                 |
| 35    | 29826             |      | Screw, 10-32 x 3/4"                          |
| 36    | 29918             |      | Lockwasher, # 8 E.T.                         |
|       | 29216             |      | Nut & Lockwasher, 10-32 "Keps"               |
|       | 30322             |      | Locknut, Hex "Keps", 8-32                    |
|       | 29642             |      | Ring, Retaining                              |
|       | 34552             |      | Piston, Pin & Ring Set (Std.) (3-1/8")       |
|       | 34553             |      | Piston, Pin & Ring Set (.010" OS)            |
|       | 34554             |      | Piston, Pin & Ring Set (.020" OS)            |
|       | 34329A            |      | Piston & Pin Ass'y.(Std)(Incl.43)(3-1 /8")   |
|       | 34330A            |      | Piston & Pin Ass'y. (.010" OS)(Incl. 43)     |
|       | 34331A            |      |                                              |
|       |                   |      | Piston & Pin Ass'y. (.020" OS)(Incl. 43)     |
|       | 34332             |      | Ring Set (Std.) (3-1/8" Bore)                |
|       | 34333             |      | Ring Set (.010" OS)                          |
|       | 34334             |      | Ring Set (.020" OS)                          |
|       | 27888             |      | Ring, Piston pin retaining                   |
|       | 32591C            |      | Rod Assy., Connecting (Incl. 49)             |
|       | 650662C           |      | Bolt, Connecting rod (2 pieces)              |
|       | 34034             |      | Lifter, Valve                                |
|       | 34242             |      | Dipper, Oil                                  |
|       | 34143             |      | Camshaft (MCR)                               |
| 60    | 33273A            |      | Extension, Blower housing                    |
| 62    | 650760            |      | Screw, 8-32 x 3/8"                           |
|       | 28545             |      | Grommet, Plastic                             |
| 65    | 650128            |      | Screw, 10-24 x 1/2"                          |
| 69    | 35262             |      | * Gasket, Cylinder cover                     |
| 70    | 33367B            |      | Cylinder Cover (Incl. 71, 75, 80, 311 & 312) |
| 71    | 33368             |      | Bushing, Crankshaft                          |
| 72    | 27642             |      | Plug, Oil drain                              |
| 75    | 31950             |      | Seal, Oil                                    |
|       | 31845             |      | Shaft, Mechanical governor                   |
|       | 30590A            |      | Washer, Flat                                 |
|       | 30591             |      | Gear Assy., Governor (Incl. 81)              |
|       | 30588A            |      | Spool, Governor                              |
|       | 29193             |      | Ring, Retaining                              |
|       | 650833            |      | Screw, 1/4-20 x 1-3/16"                      |
|       | 650832            |      | Screw, 1/4-20 x 1-3/10"                      |
|       | 32589             |      | Key, Flywheel                                |
|       | 650815            |      |                                              |
|       |                   |      | Washer, Belleville                           |
|       | 8116              |      | Nut, Hex (1/2-20)                            |
|       | 610118            |      | Cover, Spark plug (Use as required)          |
|       | 27276             |      | Cover, Spark plug                            |
|       | 650489            |      | Screw, 1/4-20 x 5/8"                         |
|       | 29783             |      | Pin, Crankshaft gear                         |
|       | 33245             |      | Gear, Crankshaft                             |
| 110   | 30831             |      | Ground Wire                                  |
| 110   | () 4() 4.4. \( \) |      | W ( ) = -1 -1   1  1                         |

\* Gasket, Head

| Ref # | Part Number | Qty | Description                                                  |
|-------|-------------|-----|--------------------------------------------------------------|
| 120   | 34030A      |     | Head, Cylinder                                               |
| 125   | 27878A      |     | Exhaust Valve (Std.) (Incl. 151)                             |
|       | 27880A      |     | Exhaust Valve (1/32" OS) (Incl. 151)                         |
|       | 34035       |     | Intake Valve (Std.) (Incl. 151)                              |
|       | 34036       |     | Intake Valve (1/32" OS) (Incl. 151)                          |
|       | 26073       |     | Washer, Flat (Use as required)                               |
|       |             |     |                                                              |
|       | 650570      |     | Washer, Flat (Use as required)                               |
|       | 650691      |     | Washer (Use as req., but not w/6021A screw)                  |
|       | 650690      |     | Washer, Belleville                                           |
|       | 650727      |     | Screw, 5/16-18 x 1-3/4" (Use as requi red)                   |
| 130A  | 6021A       |     | Screw, 5/16-18 x 1-1/2" (Use as required, but do notuse with |
|       |             |     | 650691 washer)                                               |
| 130   | 650694A     |     | Screw, 5/16-18 x 2" (Use as required)                        |
| 131A  | 650713      |     | Screw, 5/16-18 x 5/8" (Use as require d)                     |
| 131A  | 792028      |     | Screw, 5/16-18 x 7/8" (Use as require d)                     |
| 131   | 650802      |     | Screw, 1/4-20 x 5/8" (Use as required )                      |
| 131   | 650737      |     | Screw, 1/4-20 x 1/2" (Use as required )                      |
|       | 650738      |     | Screw, 1/4-20 x 5/8" (Use as required )                      |
|       | 33636       |     | Resistor Spark Plug (RJ17LM)                                 |
|       | 33369       |     | Bracket, Governor gear                                       |
|       | 650836      |     | Screw, 10-24 x 1/2"                                          |
|       | 27882       |     | Cap, Upper valve spring                                      |
|       | 27882       |     | 1                                                            |
|       |             |     | Cap, Upper valve spring                                      |
|       | 27881       |     | Spring, Valve                                                |
|       | 32581       |     | Cap, Lower valve spring                                      |
|       | 27896A      |     | * Gasket, Breather cover                                     |
|       | 28423       |     | Body, Breather                                               |
|       | 28424       |     | Element, Breather                                            |
|       | 28425       |     | Cover, Valve spring                                          |
|       | 35350       |     | Tube, Breather                                               |
|       | 650128      |     | Screw, 10-24 x 1/2"                                          |
|       | 650597      |     | Screw, 10-24 x 5/8"                                          |
| 178   | 29752       |     | Nut & Lockwasher, 1/4-28                                     |
| 179B  | 30593       |     | Clip, Primer line (Use as required)                          |
| 182   | 30088A      |     | Screw, 1/4-28 x 1"                                           |
| 184   | 33263       |     | * Gasket, Carburetor                                         |
| 185   | 33877       |     | Pipe, Intake                                                 |
|       | 610973      |     | Terminal Assy. (Use as required)                             |
|       | 650378      |     | Screw, Torx T-30, 5/16-18 x 1-1/8 "                          |
|       | 27915A      |     | * Gasket, Intake pipe                                        |
|       | 33375D      |     | Blower Housing (For electric starter)                        |
|       | 650788      |     | Screw, 5/16-18 x 3/4" (Use as require d)                     |
|       | 29747B      |     | Screw, 5/16-24 x 21/32"                                      |
|       | 33272B      |     | Cover, Cylinder head                                         |
|       | 35824       |     | Muffler (Optional quiet muffler)                             |
|       | 650696      |     | Screw, 5/16-18x2-3/4" (Used with 276A)                       |
|       | 33013       |     | Cover, Starter bubble                                        |
|       |             |     | •                                                            |
|       | 650760      |     | Screw, 8-32 x 3/8"                                           |
|       | 33662       |     | Hub & Screen Assy., Starter                                  |
|       | 29752       |     | Nut & Lockwasher, 1/4-28                                     |
|       | 29774       |     | Fuel Line (Braided 8-1/4")(21 cm)(As req.)                   |
|       | 30705       |     | Fuel Line (Braided 16")(41 cm)(Use as req.)                  |
|       | 30962       |     | Fuel Line (Braided 32")(81 cm)(Use as req.)                  |
|       | 26460       |     | Clamp, Fuel line (Use as required)                           |
| 298   | 650665      |     | Screw, 1/4-15 x 7/8"                                         |
|       |             |     |                                                              |

|                                                               | Part Number<br>34156A                                                                              | Qty | Description Fuel Tank (Incl. 292 & 301) NOTE: These tanks were builtwith different size fuel inlet openings. Tanks with the 1-3/16" I.D. opening use fuel cap 34210. Tanks with the 1-1/2" I.D. opening use fuel cap 35355.                                                                                                                                                                                                                  |
|---------------------------------------------------------------|----------------------------------------------------------------------------------------------------|-----|----------------------------------------------------------------------------------------------------------------------------------------------------------------------------------------------------------------------------------------------------------------------------------------------------------------------------------------------------------------------------------------------------------------------------------------------|
|                                                               | 410144B<br>33032                                                                                   |     | Fuel Cap (White Plastic)(Std)(1-1/2" I.D.)<br>Fuel Cap (Red Plastic) (Spurt Resistant, Low Profile) (1-3/16" I.D.)                                                                                                                                                                                                                                                                                                                           |
| 301                                                           | 34210                                                                                              |     | Fuel Cap (Red Plastic) (Spurt Resistant, High Profile) (1-3/16" I.D)                                                                                                                                                                                                                                                                                                                                                                         |
| 306<br>310A<br>325<br>325<br>340<br>341<br>342<br>370J<br>379 | 35355<br>29673<br>35941<br>29443<br>34246<br>34154<br>34155<br>650561<br>34870<br>631021<br>631979 |     | Fuel Cap (Red plastic) (1-1/2" I.D.)  * Gasket, Oil fill  Dipstick (Incl. 306)  Clip, Fuel line (Use as required)  Clip, Ground wire (Use as required)  Plate, Fuel tank mounting  Bracket, Fuel tank mounting  Screw, 1/4-20 x 5/8"  Decal, Instruction Can be used on HM80 with diecast starter.  Inlet Needle, Seat & Clip Assy.  Carburetor (Incl. 184) (Refer to Division 5, Section A, page 150 for breakdown or Fiche18A-1, Grid E-7) |
| 390                                                           | 590479                                                                                             |     | Rewind Starter (Refer to Division 5, Section C, page 30 for breakdown or Fiche 18A-1, Grid G-5)                                                                                                                                                                                                                                                                                                                                              |
|                                                               | 33279G<br>35570                                                                                    |     | Gasket Set (Incl. items marked*)<br>Screen Seal (Can be used on HM80 with stamped steel<br>recoil starter)                                                                                                                                                                                                                                                                                                                                   |
| 409                                                           | 35569                                                                                              |     | Spacer (Can be used on HM80 with stamped steel recoil starter)                                                                                                                                                                                                                                                                                                                                                                               |
| 410                                                           | 730573                                                                                             |     | Debris Screen Kit (Incl. 360, 370B, 387, 411 &413) (Can be used on HM80 with stamped steel recoil starter)                                                                                                                                                                                                                                                                                                                                   |
| 411                                                           | 35568                                                                                              |     | Debris Screen (Can be used on HM80 with stamped steel recoil starter)                                                                                                                                                                                                                                                                                                                                                                        |
| 413                                                           | 650907                                                                                             |     | Screw, 5/16-18 x 1-5/8" (Can be used on HM80 with stamped steel recoil starter)                                                                                                                                                                                                                                                                                                                                                              |
| 421                                                           | 730225<br>730226<br>730572                                                                         |     | SAE 30, 4-Cycle Engine Oil (Quart)<br>SAE 5W30, 4-Cycle Engine Oil (Quart)<br>Starter Muff Kit (Incl. 370J, 426 & 427) (Can be used on<br>HM80 with die cast starter)                                                                                                                                                                                                                                                                        |
| 429                                                           | 650868                                                                                             |     | Screw, 8-18 x 1-1/8" (3 Required) (Use as required) (Refer to Mechanics Handbook for installation instructions).                                                                                                                                                                                                                                                                                                                             |
| 430                                                           | 611077                                                                                             |     | Alternator, Add on (Use as required) (Refer to Mechanics Handbook for installation instructions).                                                                                                                                                                                                                                                                                                                                            |
| 431                                                           | 590609                                                                                             |     | Centering tube (Use with engines equipped with die cast aluminum starter)(Use as required) (Refer to Mechanics Handbook for installation instructions)                                                                                                                                                                                                                                                                                       |
| 431                                                           | 590610                                                                                             |     | Centering tube (Use as required) (Refer to Mechanics Handbook for installation instructions).                                                                                                                                                                                                                                                                                                                                                |
| 432                                                           | 611078                                                                                             |     | A.C. Lighting Connector (Use as required) (Refer to Mechanics Handbook for installation instructions).                                                                                                                                                                                                                                                                                                                                       |
|                                                               |                                                                                                    |     |                                                                                                                                                                                                                                                                                                                                                                                                                                              |

|             | 5      | <b>B</b> 1.4                                                   |
|-------------|--------|----------------------------------------------------------------|
|             |        | Description                                                    |
|             | 650760 | Screw, 8-32 x 3/8"                                             |
|             | 28545  | Grommet, Plastic                                               |
|             | 33356  | Terminal, Ground                                               |
| 74          | 31855  | Retainer, Bearing                                              |
| 94          | 33450  | Nut Lock, 10-32                                                |
| 95          | 30886A | Spring, Extension                                              |
| 96          | 30845A | Bolt, Governor spring adjusting                                |
| 97          |        | Lockwasher, Heavy split, #10 (Buy loc ally)                    |
|             | 650802 | Screw, 1/4-20 x 5/8" (Use as required )                        |
|             | 650737 | Screw, 1/4-20 x 1/2" (Use as required )                        |
|             | 650738 | Screw, 1/4-20 x 5/8" (Use as required )                        |
|             | 650890 | Washer, Lock, 5/16"                                            |
|             | 30747  |                                                                |
|             |        | Clip, Spark plug shorting                                      |
|             | 650128 | Screw, 10-24 x 1/2"                                            |
|             | 650597 | Screw, 10-24 x 5/8"                                            |
| 227         | 730127 | Air Cleaner Ass'y. (Incl.238,239,240,241,243,245 & 370)        |
|             |        | (Use as required)                                              |
| 227         | 730164 | Air Cleaner Ass'y. (Incl. 238, 239, 240, 241, 243 & 245) (Use  |
| 221         | 730104 |                                                                |
|             |        | as required)                                                   |
| 228A        | 650824 | Stud, 1/4-20 x 7.33 (Use as required)                          |
| 228A        | 650851 | Stud, 1/4-20 x 8.1 (Use as required) (Used with drilled thru   |
| _           |        | elbow)                                                         |
|             |        | ,                                                              |
|             | 27272A | * Gasket, Air cleaner                                          |
|             | 27272A | * Gasket, Air cleaner                                          |
| 241         | 33266  | Bracket, Air cleaner                                           |
| 242         | 33267  | Bracket, Air cleaner                                           |
| 243         | 28820  | Screw, 10-32 x 1/2"                                            |
| 245         | 33268  | Element, Air cleaner                                           |
|             | 34700  | Element, Air cleaner                                           |
|             | 33269A | Cover, Air cleaner                                             |
|             | 650513 | Nut, Wing, 1/2-20                                              |
|             | 35865  | Gasket, Exhaust (Use as required)                              |
|             | 391026 |                                                                |
| 2/30        | 391020 | Muffler (Incl. 284, 284A & 416A) (This spark arresting muffler |
|             |        | can be used on any model.)                                     |
| 275C        | 35824  | Muffler (Optional quiet muffler)                               |
|             | 650696 | Screw, 5/16-18x2-3/4" (Used with 276A)                         |
|             | 26460  | Clamp, Fuel line (Use as required)                             |
|             | 650665 | Screw, 1/4-15 x 7/8"                                           |
|             | 34870  |                                                                |
|             |        | Decal, Instruction Can be used on HM80 with discast starter.   |
| 370B        | 34387  | Decal, Instruction Can be used on HM80 with stamped steel      |
|             |        | recoil starter.                                                |
| 395         | 33329D | Starter Motor Kit (110-120 Volt) This 110-120 volt starter     |
| 000         | 000202 | motor kit may have been added to this engine. It can be        |
|             |        | added only if cylinder hasdrilled and tapped starter mounting  |
|             |        |                                                                |
|             |        | bosses and a ring gear flywheel. Refer to service number       |
|             |        | stamped on end cap of motor, or on decal for identification.   |
|             |        | Ref                                                            |
| 408         | 35570  | Screen Seal (Can be used on HM80 with stamped steel            |
| .50         | -      | recoil starter)                                                |
|             |        | ,                                                              |
| 409         | 35569  | Spacer (Can be used on HM80 with stamped steel recoil          |
|             |        | starter)                                                       |
| <i>1</i> 10 | 730573 | Debris Screen Kit (Incl. 360, 370B, 387, 411 &413) (Can be     |
| 410         | 130313 |                                                                |
|             |        | used on HM80 with stamped steel recoil starter)                |

|      | Part Number | Qty | Description                                                                                                                                                                                                                                                                                                |
|------|-------------|-----|------------------------------------------------------------------------------------------------------------------------------------------------------------------------------------------------------------------------------------------------------------------------------------------------------------|
|      | 650760      |     | Screw, 8-32 x 3/8"                                                                                                                                                                                                                                                                                         |
|      | 33450       |     | Nut Lock, 10-32                                                                                                                                                                                                                                                                                            |
| 103  | 650489      |     | Screw, 1/4-20 x 5/8"                                                                                                                                                                                                                                                                                       |
| 156  | 610848      |     | Magneto (w/ring gear for 110 volt sta rter) NOTE: The complete magneto is not available as an assembly. The magneto number is shown for reference purposes only. Order component parts individually, as shown in parts list. (Refer to Division 5, Section B, page 28 for breakdown or Fiche 18A-1, Grid G |
| 206  | 610973      |     | Terminal Assy. (Use as required)                                                                                                                                                                                                                                                                           |
|      | 33878       |     | Link, Governor-to-throttle                                                                                                                                                                                                                                                                                 |
|      |             |     | ·                                                                                                                                                                                                                                                                                                          |
|      | 33375D      |     | Blower Housing (For electric starter)                                                                                                                                                                                                                                                                      |
|      | 35824       |     | Muffler (Optional quiet muffler)                                                                                                                                                                                                                                                                           |
|      | 650696      |     | Screw, 5/16-18x2-3/4" (Used with 276A)                                                                                                                                                                                                                                                                     |
|      | 33662       |     | Hub & Screen Assy., Starter                                                                                                                                                                                                                                                                                |
|      | 29774       |     | Fuel Line (Braided 8-1/4")(21 cm)(As req.)                                                                                                                                                                                                                                                                 |
| 290  | 30705       |     | Fuel Line (Braided 16")(41 cm)(Use as req.)                                                                                                                                                                                                                                                                |
| 290  | 30962       |     | Fuel Line (Braided 32")(81 cm)(Use as req.)                                                                                                                                                                                                                                                                |
| 301  | 410144B     |     | Fuel Cap (White Plastic)(Std)(1-1/2" I.D.)                                                                                                                                                                                                                                                                 |
| 301  | 33032       |     | Fuel Cap (Red Plastic) (Spurt Resistant, Low Profile) (1-3/16"                                                                                                                                                                                                                                             |
|      |             |     | I.D.)                                                                                                                                                                                                                                                                                                      |
| 301  | 34210       |     | Fuel Cap (Red Plastic) (Spurt Resistant, High Profile)                                                                                                                                                                                                                                                     |
|      |             |     | (1-3/16" I.D)                                                                                                                                                                                                                                                                                              |
| 201  | 35355       |     |                                                                                                                                                                                                                                                                                                            |
|      |             |     | Fuel Cap (Red plastic) (1-1/2" I.D.)                                                                                                                                                                                                                                                                       |
|      | 33876       |     | Gasket, Stator                                                                                                                                                                                                                                                                                             |
|      | 35038       |     | Spacer, Tank                                                                                                                                                                                                                                                                                               |
|      | 34155       |     | Bracket, Fuel tank mounting                                                                                                                                                                                                                                                                                |
|      | 650561      |     | Screw, 1/4-20 x 5/8"                                                                                                                                                                                                                                                                                       |
|      | 34870       |     | Decal, Instruction Can be used on HM80 with diecast starter.                                                                                                                                                                                                                                               |
| 370B | 34387       |     | Decal, Instruction Can be used on HM80 with stamped steel recoil starter.                                                                                                                                                                                                                                  |
| 377  | 30547A      |     | Contact Assy., Breaker                                                                                                                                                                                                                                                                                     |
|      | 30548B      |     | Condenser                                                                                                                                                                                                                                                                                                  |
|      | 35570       |     | Screen Seal (Can be used on HM80 with stamped steel                                                                                                                                                                                                                                                        |
|      |             |     | recoil starter)                                                                                                                                                                                                                                                                                            |
| 409  | 35569       |     | Spacer (Can be used on HM80 with stamped steel recoil                                                                                                                                                                                                                                                      |
|      |             |     | starter)                                                                                                                                                                                                                                                                                                   |
| 410  | 730573      |     | Debris Screen Kit (Incl. 360, 370B, 387, 411 &413) (Can be                                                                                                                                                                                                                                                 |
|      |             |     | used on HM80 with stamped steel recoil starter)                                                                                                                                                                                                                                                            |
| 411  | 35568       |     | Debris Screen (Can be used on HM80 with stamped steel recoil starter)                                                                                                                                                                                                                                      |
| 413  | 650907      |     | Screw, 5/16-18 x 1-5/8" (Can be used on HM80 with stamped steel recoil starter)                                                                                                                                                                                                                            |
| 425  | 730572      |     | Starter Muff Kit (Incl. 370J, 426 & 427) (Can be used on HM80 with die cast starter)                                                                                                                                                                                                                       |
| 429  | 650868      |     | Screw, 8-18 x 1-1/8" (3 Required) (Use as required) (Refer to Mechanics Handbook for installation instructions).                                                                                                                                                                                           |
| 430  | 611077      |     | Alternator, Add on (Use as required) (Refer to Mechanics Handbook for installation instructions).                                                                                                                                                                                                          |