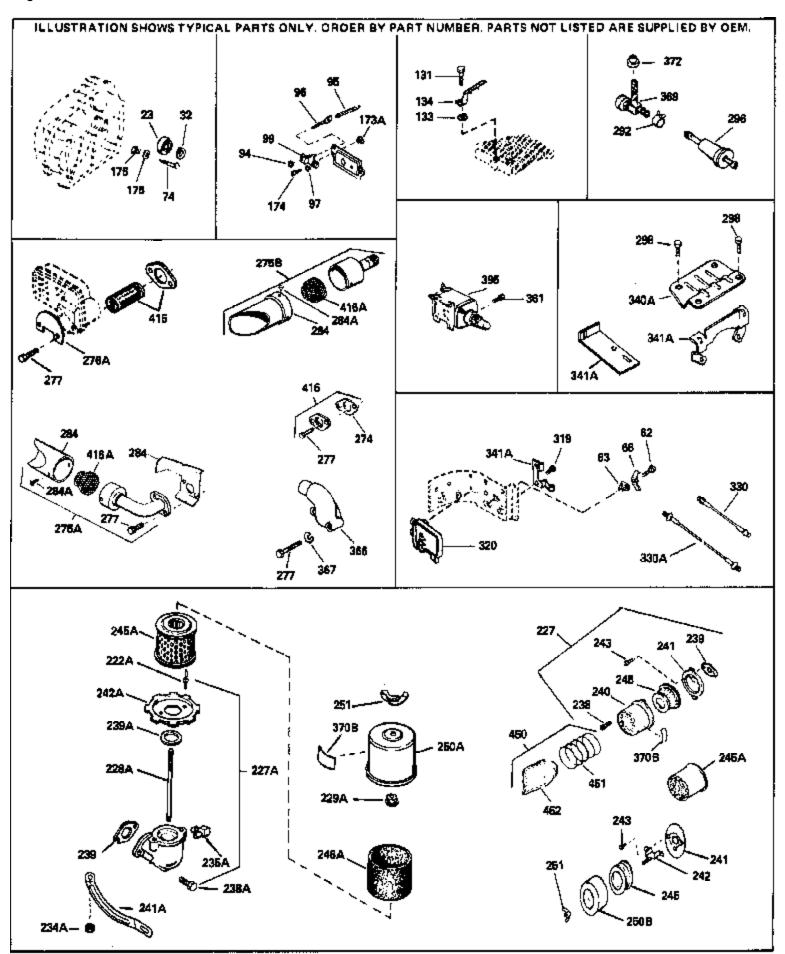

|             | 5      | <b>B</b> 1.4                                                   |
|-------------|--------|----------------------------------------------------------------|
|             |        | Description                                                    |
|             | 650760 | Screw, 8-32 x 3/8"                                             |
|             | 28545  | Grommet, Plastic                                               |
|             | 33356  | Terminal, Ground                                               |
| 74          | 31855  | Retainer, Bearing                                              |
| 94          | 33450  | Nut Lock, 10-32                                                |
| 95          | 30886A | Spring, Extension                                              |
| 96          | 30845A | Bolt, Governor spring adjusting                                |
| 97          |        | Lockwasher, Heavy split, #10 (Buy loc ally)                    |
|             | 650802 | Screw, 1/4-20 x 5/8" (Use as required )                        |
|             | 650737 | Screw, 1/4-20 x 1/2" (Use as required )                        |
|             | 650738 | Screw, 1/4-20 x 5/8" (Use as required )                        |
|             | 650890 | Washer, Lock, 5/16"                                            |
|             | 30747  |                                                                |
|             |        | Clip, Spark plug shorting                                      |
|             | 650128 | Screw, 10-24 x 1/2"                                            |
|             | 650597 | Screw, 10-24 x 5/8"                                            |
| 227         | 730127 | Air Cleaner Ass'y. (Incl.238,239,240,241,243,245 & 370)        |
|             |        | (Use as required)                                              |
| 227         | 730164 | Air Cleaner Ass'y. (Incl. 238, 239, 240, 241, 243 & 245) (Use  |
| 221         | 730104 |                                                                |
|             |        | as required)                                                   |
| 228A        | 650824 | Stud, 1/4-20 x 7.33 (Use as required)                          |
| 228A        | 650851 | Stud, 1/4-20 x 8.1 (Use as required) (Used with drilled thru   |
| _           |        | elbow)                                                         |
|             |        | ,                                                              |
|             | 27272A | * Gasket, Air cleaner                                          |
|             | 27272A | * Gasket, Air cleaner                                          |
| 241         | 33266  | Bracket, Air cleaner                                           |
| 242         | 33267  | Bracket, Air cleaner                                           |
| 243         | 28820  | Screw, 10-32 x 1/2"                                            |
| 245         | 33268  | Element, Air cleaner                                           |
|             | 34700  | Element, Air cleaner                                           |
|             | 33269A | Cover, Air cleaner                                             |
|             | 650513 | Nut, Wing, 1/2-20                                              |
|             | 35865  | Gasket, Exhaust (Use as required)                              |
|             | 391026 |                                                                |
| 2/30        | 391020 | Muffler (Incl. 284, 284A & 416A) (This spark arresting muffler |
|             |        | can be used on any model.)                                     |
| 275C        | 35824  | Muffler (Optional quiet muffler)                               |
|             | 650696 | Screw, 5/16-18x2-3/4" (Used with 276A)                         |
|             | 26460  | Clamp, Fuel line (Use as required)                             |
|             | 650665 | Screw, 1/4-15 x 7/8"                                           |
|             | 34870  |                                                                |
|             |        | Decal, Instruction Can be used on HM80 with discast starter.   |
| 370B        | 34387  | Decal, Instruction Can be used on HM80 with stamped steel      |
|             |        | recoil starter.                                                |
| 395         | 33329D | Starter Motor Kit (110-120 Volt) This 110-120 volt starter     |
| 000         | 000202 | motor kit may have been added to this engine. It can be        |
|             |        | added only if cylinder hasdrilled and tapped starter mounting  |
|             |        |                                                                |
|             |        | bosses and a ring gear flywheel. Refer to service number       |
|             |        | stamped on end cap of motor, or on decal for identification.   |
|             |        | Ref                                                            |
| 408         | 35570  | Screen Seal (Can be used on HM80 with stamped steel            |
| .50         | -      | recoil starter)                                                |
|             |        | ,                                                              |
| 409         | 35569  | Spacer (Can be used on HM80 with stamped steel recoil          |
|             |        | starter)                                                       |
| <i>1</i> 10 | 730573 | Debris Screen Kit (Incl. 360, 370B, 387, 411 &413) (Can be     |
| 410         | 130313 |                                                                |
|             |        | used on HM80 with stamped steel recoil starter)                |

| Ref # | Part Number | Qty | Description                                                                                                                                                   |
|-------|-------------|-----|---------------------------------------------------------------------------------------------------------------------------------------------------------------|
| 411   | 35568       |     | Debris Screen (Can be used on HM80 with stamped steel recoil starter)                                                                                         |
| 413   | 650907      |     | Screw, 5/16-18 x 1-5/8" (Can be used on HM80 with stamped steel recoil starter)                                                                               |
|       | 730130      |     | Exh.Adapter Kit (Incl.274,277)(Use as req.)                                                                                                                   |
| 425   | 730572      |     | Starter Muff Kit (Incl. 370J, 426 & 427) (Can be used on HM80 with die cast starter)                                                                          |
| 429   | 650868      |     | Screw, 8-18 x 1-1/8" (3 Required) (Use as required) (Refer to Mechanics Handbook for installation instructions).                                              |
| 430   | 611077      |     | Alternator, Add on (Use as required) (Refer to Mechanics Handbook for installation instructions).                                                             |
| 431   | 590609      |     | Centering tube (Use with engines equipped with die cast aluminum starter)(Use as required) (Refer to Mechanics Handbook for installation instructions)        |
| 431   | 590610      |     | Centering tube (Use as required) (Refer to Mechanics Handbook for installation instructions).                                                                 |
| 432   | 611078      |     | A.C. Lighting Connector (Use as required) (Refer to Mechanics Handbook for installation instructions).                                                        |
| 432   | 611079      |     | D.C. Charging Connector (Use as required) (Refer to Mechanics Handbook for installation instructions).                                                        |
| 433   | 590611      |     | Alternator Shaft (4.00") (Use with engines equipped with cast aluminum starter)(Use as required) (Refer to Mechanics Handbook for installation instructions). |
| 433   | 590636      |     | Alternator Shaft (Use with engines equipped with stamped steel starter)(Use as required) (Refer to Mechanics Handbook for installation instructions).         |