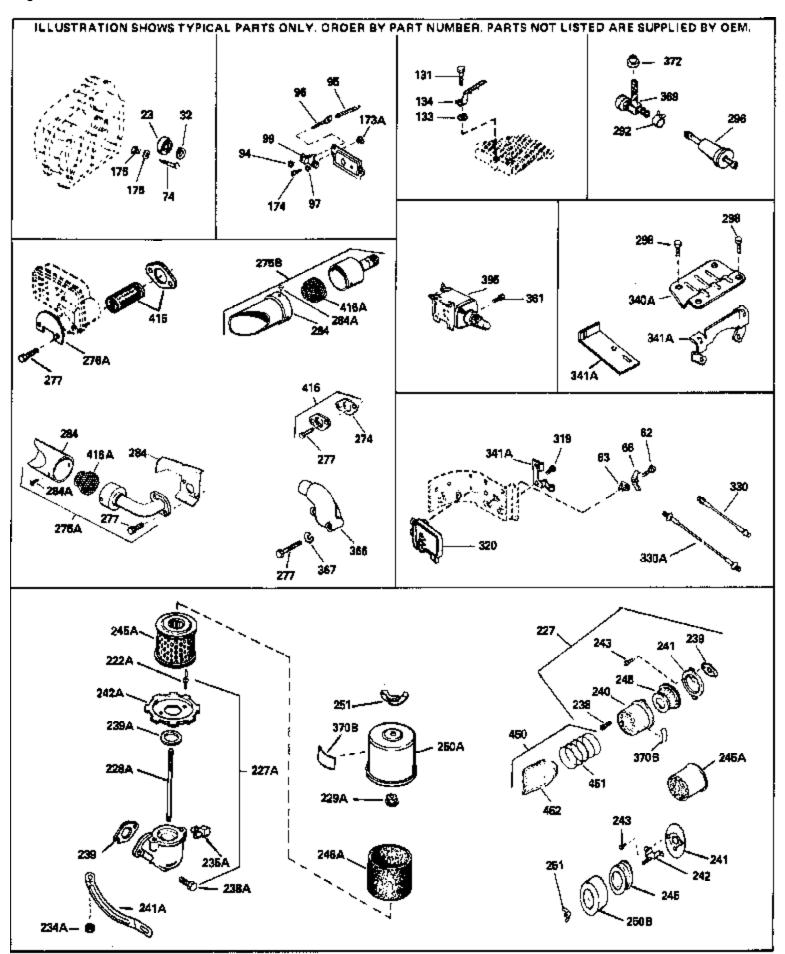

| Dof # | Port Number            | ty Deparintion                                                                                             |
|-------|------------------------|------------------------------------------------------------------------------------------------------------|
|       | Part Number C<br>31855 | ty Description  Retainer, Bearing                                                                          |
| 97    | 01000                  | Lockwasher, Heavy split, #10 (Buy loc ally)                                                                |
|       | 650802                 | Screw, 1/4-20 x 5/8" (Use as required )                                                                    |
|       | 650737                 | Screw, 1/4-20 x 1/2" (Use as required )                                                                    |
|       | 650738                 | Screw, 1/4-20 x 5/8" (Use as required )                                                                    |
|       | 650128                 | Screw, 10-24 x 1/2"                                                                                        |
|       | 650597                 | Screw, 10-24 x 5/8"                                                                                        |
|       | 730127                 | Air Cleaner Ass'y. (Incl.238,239,240,241,243,245 & 370)                                                    |
|       | 100121                 | (Use as required)                                                                                          |
| 227   | 730164                 | Air Cleaner Ass'y. (Incl. 238, 239, 240, 241, 243 & 245) (Use as required)                                 |
| 228A  | 650824                 | Stud, 1/4-20 x 7.33 (Use as required)                                                                      |
| 228A  | 650851                 | Stud, 1/4-20 x 8.1 (Use as required) (Used with drilled thru elbow)                                        |
| 239   | 27272A                 | * Gasket, Air cleaner                                                                                      |
| 239   | 27272A                 | * Gasket, Air cleaner                                                                                      |
| 241   | 33266                  | Bracket, Air cleaner                                                                                       |
| 242   | 33267                  | Bracket, Air cleaner                                                                                       |
| 243   | 28820                  | Screw, 10-32 x 1/2"                                                                                        |
| 245A  | 34700                  | Element, Air cleaner                                                                                       |
| 245   | 33268                  | Element, Air cleaner                                                                                       |
| 250B  | 33269A                 | Cover, Air cleaner                                                                                         |
| 251   | 650513                 | Nut, Wing, 1/2-20                                                                                          |
| 274   | 35865                  | Gasket, Exhaust (Use as required)                                                                          |
|       | 35824                  | Muffler (Optional quiet muffler)                                                                           |
| 275B  | 391026                 | Muffler (Incl. 284, 284A & 416A) (This spark arresting muffler can be used on any model.)                  |
| 277A  | 650696                 | Screw, 5/16-18x2-3/4" (Used with 276A)                                                                     |
|       | 650729                 | Screw, 5/16-18 x 3-3/16"                                                                                   |
|       | 26460                  | Clamp, Fuel line (Use as required)                                                                         |
|       | 650665                 | Screw, 1/4-15 x 7/8"                                                                                       |
|       | 34870                  | Decal, Instruction Can be used on HM80 with diecast starter.                                               |
|       | 34387                  | Decal, Instruction Can be used on HM80 with stamped steel                                                  |
|       |                        | recoil starter.                                                                                            |
| 395   | 33329D                 | Starter Motor Kit (110-120 Volt) This 110-120 volt starter                                                 |
|       |                        | motor kit may have been added to this engine. It can be                                                    |
|       |                        | added only if cylinder hasdrilled and tapped starter mounting                                              |
|       |                        | bosses and a ring gear flywheel. Refer to service number                                                   |
|       |                        | stamped on end cap of motor, or on decal for identification.                                               |
|       |                        | Ref                                                                                                        |
| 408   | 35570                  | Screen Seal (Can be used on HM80 with stamped steel                                                        |
| 100   | 33.70                  | recoil starter)                                                                                            |
| 409   | 35569                  | Spacer (Can be used on HM80 with stamped steel recoil starter)                                             |
|       |                        |                                                                                                            |
| 410   | 730573                 | Debris Screen Kit (Incl. 360, 370B, 387, 411 &413) (Can be used on HM80 with stamped steel recoil starter) |
| 411   | 35568                  | Debris Screen (Can be used on HM80 with stamped steel recoil starter)                                      |
| 413   | 650907                 | Screw, 5/16-18 x 1-5/8" (Can be used on HM80 with stamped steel recoil starter)                            |
| 415   | 730130                 | Exh.Adapter Kit (Incl.274,277)(Use as req.)                                                                |
|       |                        |                                                                                                            |

| Ref # | Part Number | Qty Description                                                                                                                                               |
|-------|-------------|---------------------------------------------------------------------------------------------------------------------------------------------------------------|
| 425   | 730572      | Starter Muff Kit (Incl. 370J, 426 & 427) (Can be used on HM80 with die cast starter)                                                                          |
| 429   | 650868      | Screw, 8-18 x 1-1/8" (3 Required) (Use as required) (Refer to Mechanics Handbook for installation instructions).                                              |
| 430   | 611077      | Alternator, Add on (Use as required) (Refer to Mechanics Handbook for installation instructions).                                                             |
| 431   | 590609      | Centering tube (Use with engines equipped with die cast aluminum starter)(Use as required) (Refer to Mechanics Handbook for installation instructions)        |
| 431   | 590610      | Centering tube (Use as required) (Refer to Mechanics Handbook for installation instructions).                                                                 |
| 432   | 611078      | A.C. Lighting Connector (Use as required) (Refer to Mechanics Handbook for installation instructions).                                                        |
| 432   | 611079      | D.C. Charging Connector (Use as required) (Refer to Mechanics Handbook for installation instructions).                                                        |
| 433   | 590611      | Alternator Shaft (4.00") (Use with engines equipped with cast aluminum starter)(Use as required) (Refer to Mechanics Handbook for installation instructions). |
| 433   | 590636      | Alternator Shaft (Use with engines equipped with stamped steel starter)(Use as required) (Refer to Mechanics Handbook for installation instructions).         |