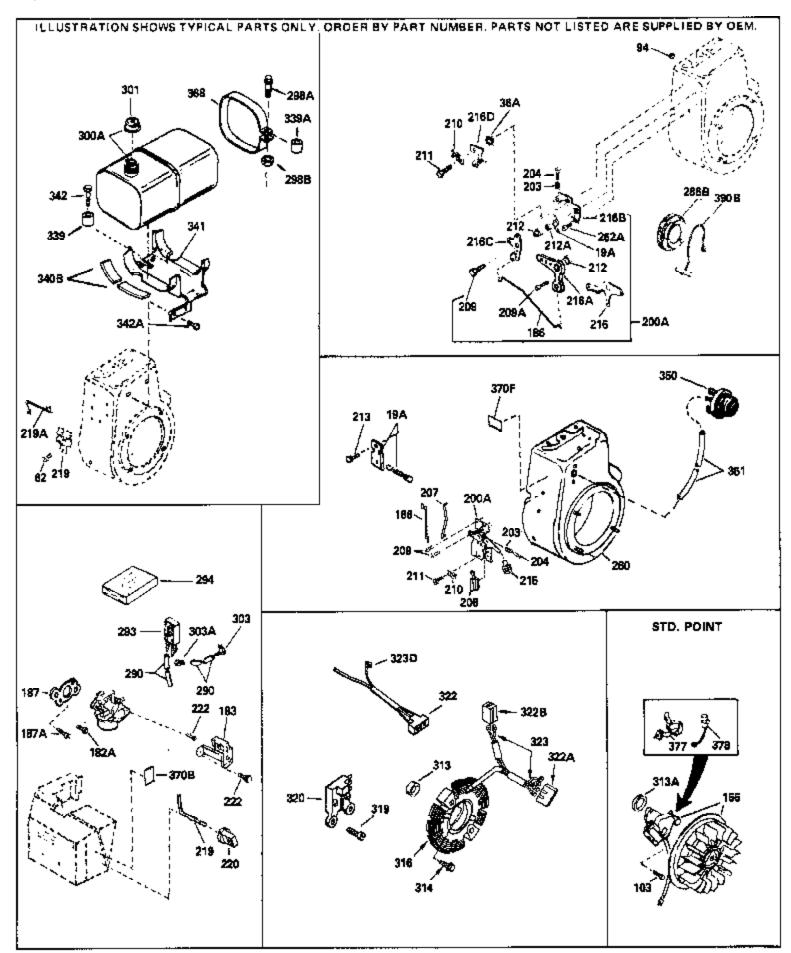

|                                                                                            | Dort Number                                                                                                                                        | y Description                                                                                                                                                                                                                                                                                                                                                                                                                                                                                                                                     |
|--------------------------------------------------------------------------------------------|----------------------------------------------------------------------------------------------------------------------------------------------------|---------------------------------------------------------------------------------------------------------------------------------------------------------------------------------------------------------------------------------------------------------------------------------------------------------------------------------------------------------------------------------------------------------------------------------------------------------------------------------------------------------------------------------------------------|
|                                                                                            | Part Number Qt 650489                                                                                                                              | y Description Screw, 1/4-20 x 5/8"                                                                                                                                                                                                                                                                                                                                                                                                                                                                                                                |
|                                                                                            | 610842                                                                                                                                             | Magneto (Incl. 377 & 378) NOTE: The complete magneto is not available as an assembly. The magneto number is shown for reference purposes only. Order component parts individually, as shown in parts list. (Refer to Division 5, Section B, page 28 for breakdown or Fiche 18A-1, Grid G-1)                                                                                                                                                                                                                                                       |
| 203<br>204<br>206<br>207<br>210<br>211<br>260<br>275C<br>277A<br>286B<br>290<br>290<br>290 | 33371<br>31342<br>650549<br>610973<br>33878<br>27793<br>28942<br>33375D<br>35824<br>650696<br>33662<br>29774<br>30705<br>30962<br>410144B<br>33032 | Link, Governor Spring, Compression Screw, 5-40 x 7/16" Terminal Assy. (Use as required) Link, Governor-to-throttle Clip, Conduit Screw, 10-32 x 3/8" Blower Housing (For electric starter) Muffler (Optional quiet muffler) Screw, 5/16-18x2-3/4" (Used with 276A) Hub & Screen Assy., Starter Fuel Line (Braided 8-1/4")(21 cm)(As req.) Fuel Line (Braided 16")(41 cm)(Use as req.) Fuel Line (Braided 32")(81 cm)(Use as req.) Fuel Cap (White Plastic)(Std)(1-1/2" I.D.) Fuel Cap (Red Plastic) (Spurt Resistant, Low Profile) (1-3/16" I.D.) |
| 301                                                                                        | 34210                                                                                                                                              | Fuel Cap (Red Plastic) (Spurt Resistant, High Profile) (1-3/16" I.D)                                                                                                                                                                                                                                                                                                                                                                                                                                                                              |
| 313A<br>339<br>341<br>342<br>370J                                                          | 35355<br>33876<br>35038<br>34155<br>650561<br>34870<br>34387                                                                                       | Fuel Cap (Red plastic) (1-1/2" I.D.) Gasket, Stator Spacer, Tank Bracket, Fuel tank mounting Screw, 1/4-20 x 5/8" Decal, Instruction Can be used on HM80 with diecast starter. Decal, Instruction Can be used on HM80 with stamped steel recoil starter.                                                                                                                                                                                                                                                                                          |
| 378                                                                                        | 30547A<br>30548B<br>35570                                                                                                                          | Contact Assy., Breaker<br>Condenser<br>Screen Seal (Can be used on HM80 with stamped steel<br>recoil starter)                                                                                                                                                                                                                                                                                                                                                                                                                                     |
| 409                                                                                        | 35569                                                                                                                                              | Spacer (Can be used on HM80 with stamped steel recoil starter)                                                                                                                                                                                                                                                                                                                                                                                                                                                                                    |
| 410                                                                                        | 730573                                                                                                                                             | Debris Screen Kit (Incl. 360, 370B, 387, 411 &413) (Can be used on HM80 with stamped steel recoil starter)                                                                                                                                                                                                                                                                                                                                                                                                                                        |
| 411                                                                                        | 35568                                                                                                                                              | Debris Screen (Can be used on HM80 with stamped steel recoil starter)                                                                                                                                                                                                                                                                                                                                                                                                                                                                             |
| 413                                                                                        | 650907                                                                                                                                             | Screw, 5/16-18 x 1-5/8" (Can be used on HM80 with stamped steel recoil starter)                                                                                                                                                                                                                                                                                                                                                                                                                                                                   |
| 425                                                                                        | 730572                                                                                                                                             | Starter Muff Kit (Incl. 370J, 426 & 427) (Can be used on HM80 with die cast starter)                                                                                                                                                                                                                                                                                                                                                                                                                                                              |
| 429                                                                                        | 650868                                                                                                                                             | Screw, 8-18 x 1-1/8" (3 Required) (Use as required) (Refer to Mechanics Handbook for installation instructions).                                                                                                                                                                                                                                                                                                                                                                                                                                  |
| 430                                                                                        | 611077                                                                                                                                             | Alternator, Add on (Use as required) (Refer to Mechanics Handbook for installation instructions).                                                                                                                                                                                                                                                                                                                                                                                                                                                 |

| Ref # | Part Number | Qty Description                                                                                                                                               |
|-------|-------------|---------------------------------------------------------------------------------------------------------------------------------------------------------------|
| 431   | 590609      | Centering tube (Use with engines equipped with die cast aluminum starter)(Use as required) (Refer to Mechanics Handbook for installation instructions)        |
| 431   | 590610      | Centering tube (Use as required) (Refer to Mechanics Handbook for installation instructions).                                                                 |
| 432   | 611078      | A.C. Lighting Connector (Use as required) (Refer to Mechanics Handbook for installation instructions).                                                        |
| 432   | 611079      | D.C. Charging Connector (Use as required) (Refer to Mechanics Handbook for installation instructions).                                                        |
| 433   | 590611      | Alternator Shaft (4.00") (Use with engines equipped with cast aluminum starter)(Use as required) (Refer to Mechanics Handbook for installation instructions). |
| 433   | 590636      | Alternator Shaft (Use with engines equipped with stamped steel starter)(Use as required) (Refer to Mechanics Handbook for installation instructions).         |