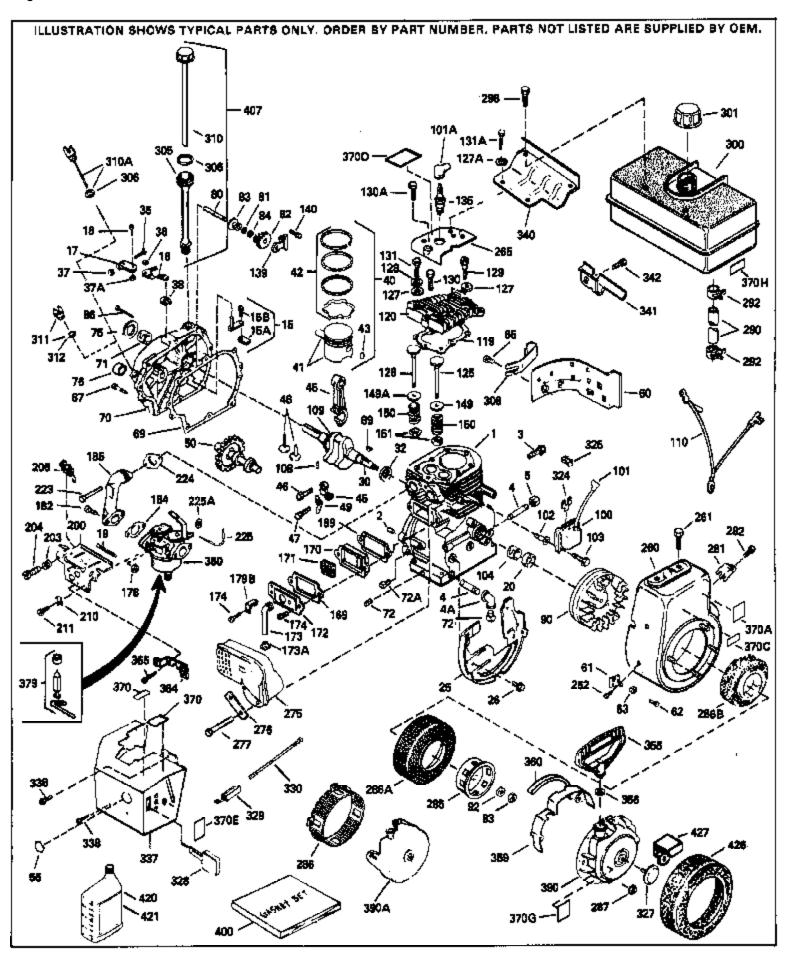

| Ref # | Part Number C | ty Description                                     |
|-------|---------------|----------------------------------------------------|
| 1     | 34348B        | Cylinder (Incl.2,20,72,72A) (3-1/8" B ore)         |
|       | 27652         | Pin, Dowel                                         |
|       | 650494        | Screw, 6-40 x 5/16"                                |
|       | 30699C        | Rod Assy., Governor (Incl. 15A & 15B)              |
|       | 30700         | Yoke, Governor                                     |
|       | 33454         | Governor Lever Assy.                               |
|       | 29916         | Clamp, Governor lever                              |
|       | 650548        | Screw, 8-32 x 5/16"                                |
|       | 33374         |                                                    |
|       | 32630         | Spring, Governor extension                         |
|       | 35256A        | Seal, Oil                                          |
|       |               | Baffle, Blower housing                             |
|       | 650561        | Screw, 1/4-20 x 5/8"  Crankahaft (Incl. 108 & 100) |
|       | 33365B        | Crankshaft (Incl. 108 & 109)                       |
|       | 29826         | Screw, 10-32 x 3/4"                                |
|       | 29918         | Lockwasher, # 8 E.T.                               |
|       | 29216         | Nut & Lockwasher, 10-32 "Keps"                     |
|       | 30322         | Locknut, Hex "Keps", 8-32                          |
|       | 29642         | Ring, Retaining                                    |
|       | 34552         | Piston, Pin & Ring Set (Std.) (3-1/8")             |
|       | 34553         | Piston, Pin & Ring Set (.010" OS)                  |
|       | 34554         | Piston, Pin & Ring Set (.020" OS)                  |
|       | 34329A        | Piston & Pin Ass'y.(Std)(Incl.43)(3-1 /8")         |
|       | 34330A        | Piston & Pin Ass'y. (.010" OS)(Incl. 43)           |
| 41    | 34331A        | Piston & Pin Ass'y. (.020" OS)(Incl. 43)           |
| 42    | 34332         | Ring Set (Std.) (3-1/8" Bore)                      |
| 42    | 34333         | Ring Set (.010" OS)                                |
| 42    | 34334         | Ring Set (.020" OS)                                |
| 43    | 27888         | Ring, Piston pin retaining                         |
| 45    | 32591C        | Rod Assy., Connecting (Incl. 49)                   |
| 47    | 650662C       | Bolt, Connecting rod (2 pieces)                    |
| 48    | 34034         | Lifter, Valve                                      |
| 49    | 34242         | Dipper, Oil                                        |
| 50    | 34143         | Camshaft (MCR)                                     |
|       | 33273A        | Extension, Blower housing                          |
|       | 650128        | Screw, 10-24 x 1/2"                                |
|       | 35262         | * Gasket, Cylinder cover                           |
|       | 33367B        | Cylinder Cover (Incl. 71, 75, 80, 311 & 312)       |
|       | 33368         | Bushing, Crankshaft                                |
|       | 27642         | Plug, Oil drain                                    |
|       | 9556          | Plug, Pipe                                         |
|       | 31950         | Seal, Oil                                          |
|       | 31845         | Shaft, Mechanical governor                         |
|       | 30590A        | Washer, Flat                                       |
|       | 30591         | Gear Assy., Governor (Incl. 81)                    |
|       | 30588A        | Spool, Governor                                    |
|       | 29193         | Ring, Retaining                                    |
|       | 650833        | Screw, 1/4-20 x 1-3/16"                            |
|       | 650832        |                                                    |
|       |               | Screw, 1/4-20 x 1-11/16"                           |
|       | 32589         | Key, Flywheel                                      |
|       | 650815        | Washer, Belleville                                 |
|       | 8116          | Nut, Hex (1/2-20)                                  |
|       | 610118        | Cover, Spark plug (Use as required)                |
|       | 650489        | Screw, 1/4-20 x 5/8"                               |
|       | 29783         | Pin, Crankshaft gear                               |
|       | 33245         | Gear, Crankshaft                                   |
|       | 34235         | Ground Wire                                        |
|       | 34041A        | * Gasket, Head                                     |
| 120   | 34030A        | Head, Cylinder                                     |
|       |               |                                                    |

| Ref # | Part Number Qty | Description                                                  |
|-------|-----------------|--------------------------------------------------------------|
|       | 27878A          | Exhaust Valve (Std.) (Incl. 151)                             |
|       | 27880A          | Exhaust Valve (1/32" OS) (Incl. 151)                         |
|       | 34035           | Intake Valve (Std.) (Incl. 151)                              |
|       | 34036           | Intake Valve (1/32" OS) (Incl. 151)                          |
|       |                 |                                                              |
|       | 650691          | Washer (Use as req., but not w/6021A screw)                  |
|       | 26073           | Washer, Flat (Use as required)                               |
|       | 650570          | Washer, Flat (Use as required)                               |
|       | 650690          | Washer, Belleville                                           |
|       | 650727          | Screw, 5/16-18 x 1-3/4" (Use as requi red)                   |
| 130A  | 6021A           | Screw, 5/16-18 x 1-1/2" (Use as required, but do notuse with |
|       |                 | 650691 washer)                                               |
| 130   | 650694A         | Screw, 5/16-18 x 2" (Use as required)                        |
| 131A  | 650713          | Screw, 5/16-18 x 5/8" (Use as require d)                     |
| 131A  | 792028          | Screw, 5/16-18 x 7/8" (Use as require d)                     |
| 131   | 650802          | Screw, 1/4-20 x 5/8" (Use as required )                      |
|       | 650737          | Screw, 1/4-20 x 1/2" (Use as required )                      |
|       | 650738          | Screw, 1/4-20 x 5/8" (Use as required )                      |
|       | 33636           | Resistor Spark Plug (RJ17LM)                                 |
|       | 33369           | Bracket, Governor gear                                       |
|       | 650836          | Screw, 10-24 x 1/2"                                          |
|       | 27882           |                                                              |
|       |                 | Cap, Upper valve spring                                      |
|       | 27882           | Cap, Upper valve spring                                      |
|       | 27881           | Spring, Valve                                                |
|       | 32581           | Cap, Lower valve spring                                      |
|       | 27896A          | * Gasket, Breather cover                                     |
|       | 28423           | Body, Breather                                               |
|       | 28424           | Element, Breather                                            |
|       | 28425           | Cover, Valve spring                                          |
|       | 35350           | Tube, Breather                                               |
| 174   | 650128          | Screw, 10-24 x 1/2"                                          |
| 174   | 650597          | Screw, 10-24 x 5/8"                                          |
| 178   | 29752           | Nut & Lockwasher, 1/4-28                                     |
| 179B  | 30593           | Clip, Primer line (Use as required)                          |
|       | 30088A          | Screw, 1/4-28 x 1"                                           |
|       | 33263           | * Gasket, Carburetor                                         |
|       | 33877           | Pipe, Intake                                                 |
|       | 33461A          | Control Bracket (Incl. 19, 19A, 203 & 204)                   |
|       | 31342           | Spring, Compression                                          |
|       | 650549          | Screw, 5-40 x 7/16"                                          |
|       | 610973          | Terminal Assy. (Use as required)                             |
|       | 27793           | Clip, Conduit                                                |
|       | 28942           |                                                              |
|       |                 | Screw, 10-32 x 3/8" Screw, Tory T 30, 5/16 18 x 1 1/9 "      |
|       | 650378          | Screw, Torx T-30, 5/16-18 x 1-1/8 "                          |
|       | 27915A          | * Gasket, Intake pipe                                        |
|       | 33375D          | Blower Housing (For electric starter)                        |
|       | 650788          | Screw, 5/16-18 x 3/4" (Use as require d)                     |
|       | 29747B          | Screw, 5/16-24 x 21/32"                                      |
|       | 33272B          | Cover, Cylinder head                                         |
|       | 35824           | Muffler (Optional quiet muffler)                             |
|       | 33756A          | Muffler                                                      |
|       | 31588           | Plate, Muffler locking                                       |
| 277A  | 650696          | Screw, 5/16-18x2-3/4" (Used with 276A)                       |
| 277   | 650729          | Screw, 5/16-18 x 3-3/16"                                     |
|       | 33013           | Cover, Starter bubble                                        |
|       | 650760          | Screw, 8-32 x 3/8"                                           |
|       | 33662           | Hub & Screen Assy., Starter                                  |
|       | 29752           | Nut & Lockwasher, 1/4-28                                     |
| 251   |                 |                                                              |

| 290<br>290<br>290<br>292<br>298                                                     | Part Number 29774 30705 30962 26460 650665 34156A                                                                              | Qty | Fuel Line (Braided 8-1/4")(21 cm)(As req.) Fuel Line (Braided 16")(41 cm)(Use as req.) Fuel Line (Braided 32")(81 cm)(Use as req.) Clamp, Fuel line (Use as required) Screw, 1/4-15 x 7/8" Fuel Tank (Incl. 292 & 301) NOTE: These tanks were builtwith different size fuel inlet openings. Tanks with the 1-3/16" I.D. opening use fuel cap 34210. Tanks with the 1-1/2" I.D. opening use fuel cap 35355.                                                                                          |
|-------------------------------------------------------------------------------------|--------------------------------------------------------------------------------------------------------------------------------|-----|-----------------------------------------------------------------------------------------------------------------------------------------------------------------------------------------------------------------------------------------------------------------------------------------------------------------------------------------------------------------------------------------------------------------------------------------------------------------------------------------------------|
|                                                                                     | 410144B<br>33032                                                                                                               |     | Fuel Cap (White Plastic)(Std)(1-1/2" I.D.) Fuel Cap (Red Plastic) (Spurt Resistant, Low Profile) (1-3/16" I.D.)                                                                                                                                                                                                                                                                                                                                                                                     |
| 301                                                                                 | 34210                                                                                                                          |     | Fuel Cap (Red Plastic) (Spurt Resistant, High Profile) (1-3/16" I.D)                                                                                                                                                                                                                                                                                                                                                                                                                                |
| 306<br>310<br>310A<br>325<br>325<br>340<br>341<br>342<br>370J<br>370A<br>370<br>379 | 35355<br>29673<br>31297<br>35941<br>29443<br>34246<br>34154<br>34155<br>650561<br>34870<br>550223<br>34346<br>631021<br>631979 |     | Fuel Cap (Red plastic) (1-1/2" I.D.)  * Gasket, Oil fill  Dipstick (Incl. 306)  Dipstick (Incl. 306)  Clip, Fuel line (Use as required)  Clip, Ground wire (Use as required)  Plate, Fuel tank mounting  Bracket, Fuel tank mounting  Screw, 1/4-20 x 5/8"  Decal, Instruction Can be used on HM80 with diecast starter.  Decal, Name  Decal, Instruction  Inlet Needle, Seat & Clip Assy.  Carburetor (Incl. 184) (Refer to Division 5, Section A, page 150 for breakdown or Fiche18A-1, Grid E-7) |
| 390                                                                                 | 590479                                                                                                                         |     | Rewind Starter (Refer to Division 5, Section C, page 30 for breakdown or Fiche 18A-1, Grid G-5)                                                                                                                                                                                                                                                                                                                                                                                                     |
|                                                                                     | 33279G<br>35570                                                                                                                |     | Gasket Set (Incl. items marked*) Screen Seal (Can be used on HM80 with stamped steel recoil starter)                                                                                                                                                                                                                                                                                                                                                                                                |
| 409                                                                                 | 35569                                                                                                                          |     | Spacer (Can be used on HM80 with stamped steel recoil starter)                                                                                                                                                                                                                                                                                                                                                                                                                                      |
| 410                                                                                 | 730573                                                                                                                         |     | Debris Screen Kit (Incl. 360, 370B, 387, 411 &413) (Can be used on HM80 with stamped steel recoil starter)                                                                                                                                                                                                                                                                                                                                                                                          |
| 411                                                                                 | 35568                                                                                                                          |     | Debris Screen (Can be used on HM80 with stamped steel recoil starter)                                                                                                                                                                                                                                                                                                                                                                                                                               |
| 413                                                                                 | 650907                                                                                                                         |     | Screw, 5/16-18 x 1-5/8" (Can be used on HM80 with stamped steel recoil starter)                                                                                                                                                                                                                                                                                                                                                                                                                     |
| 421                                                                                 | 730225<br>730226<br>730572                                                                                                     |     | SAE 30, 4-Cycle Engine Oil (Quart) SAE 5W30, 4-Cycle Engine Oil (Quart) Starter Muff Kit (Incl. 370J, 426 & 427) (Can be used on HM80 with die cast starter)                                                                                                                                                                                                                                                                                                                                        |
| 429                                                                                 | 650868                                                                                                                         |     | Screw, 8-18 x 1-1/8" (3 Required) (Use as required) (Refer to Mechanics Handbook for installation instructions).                                                                                                                                                                                                                                                                                                                                                                                    |
| 430                                                                                 | 611077                                                                                                                         |     | Alternator, Add on (Use as required) (Refer to Mechanics Handbook for installation instructions).                                                                                                                                                                                                                                                                                                                                                                                                   |

| Ref # | Part Number | Qty Description                                                                                                                                               |
|-------|-------------|---------------------------------------------------------------------------------------------------------------------------------------------------------------|
| 431   | 590609      | Centering tube (Use with engines equipped with die cast aluminum starter)(Use as required) (Refer to Mechanics Handbook for installation instructions)        |
| 431   | 590610      | Centering tube (Use as required) (Refer to Mechanics Handbook for installation instructions).                                                                 |
| 432   | 611078      | A.C. Lighting Connector (Use as required) (Refer to Mechanics Handbook for installation instructions).                                                        |
| 432   | 611079      | D.C. Charging Connector (Use as required) (Refer to Mechanics Handbook for installation instructions).                                                        |
| 433   | 590611      | Alternator Shaft (4.00") (Use with engines equipped with cast aluminum starter)(Use as required) (Refer to Mechanics Handbook for installation instructions). |
| 433   | 590636      | Alternator Shaft (Use with engines equipped with stamped steel starter)(Use as required) (Refer to Mechanics Handbook for installation instructions).         |