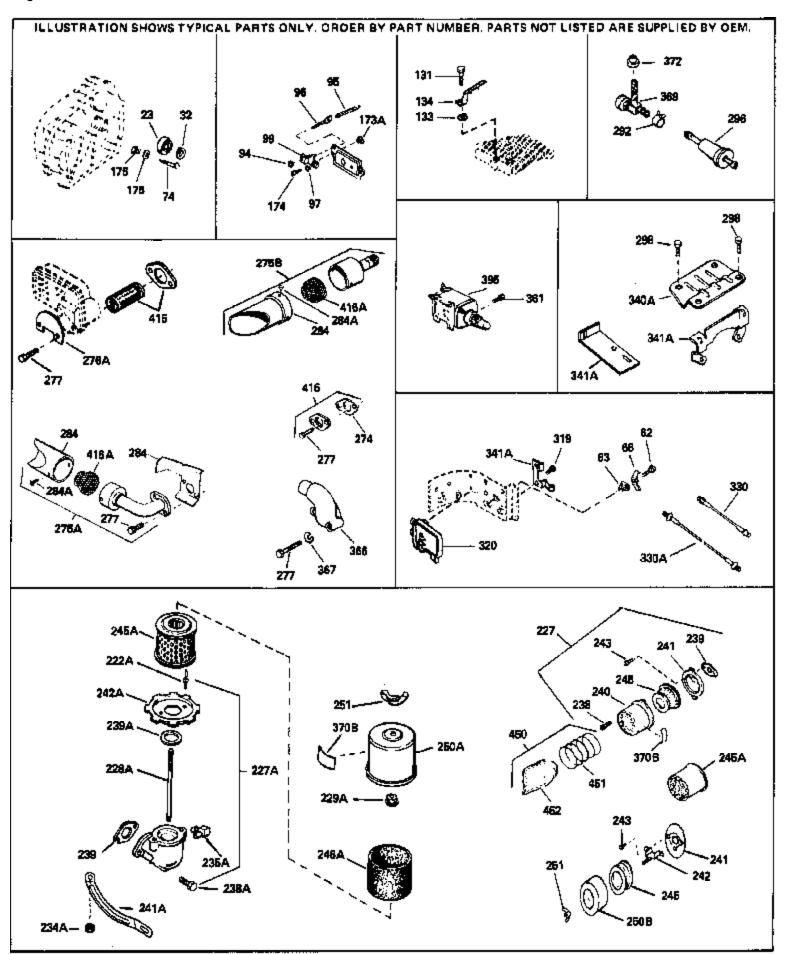

| 74<br>97<br>131<br>131<br>131<br>174<br>174                           | Part Number 31855 650802 650737 650738 650128 650597 730127                                                   | Qty | Description  Retainer, Bearing Lockwasher, Heavy split, #10 (Buy loc ally) Screw, 1/4-20 x 5/8" (Use as required ) Screw, 1/4-20 x 1/2" (Use as required ) Screw, 1/4-20 x 5/8" (Use as required ) Screw, 1/4-20 x 5/8" (Use as required ) Screw, 10-24 x 1/2" Screw, 10-24 x 5/8" Air Cleaner Ass'y. (Incl.238,239,240,241,243,245 & 370) (Use as required)                           |
|-----------------------------------------------------------------------|---------------------------------------------------------------------------------------------------------------|-----|----------------------------------------------------------------------------------------------------------------------------------------------------------------------------------------------------------------------------------------------------------------------------------------------------------------------------------------------------------------------------------------|
| 227                                                                   | 730164                                                                                                        |     | Air Cleaner Ass'y. (Incl. 238, 239, 240, 241, 243 & 245) (Use as required)                                                                                                                                                                                                                                                                                                             |
|                                                                       | 650824<br>650851                                                                                              |     | Stud, 1/4-20 x 7.33 (Use as required) Stud, 1/4-20 x 8.1 (Use as required) (Used with drilled thru elbow)                                                                                                                                                                                                                                                                              |
| 239<br>241<br>242<br>243<br>245A<br>245<br>250B<br>251<br>274<br>275C | 27272A<br>27272A<br>33266<br>33267<br>28820<br>34700<br>33268<br>33269A<br>650513<br>35865<br>35824<br>391026 |     | * Gasket, Air cleaner  * Gasket, Air cleaner  Bracket, Air cleaner  Bracket, Air cleaner  Bracket, Air cleaner  Screw, 10-32 x 1/2"  Element, Air cleaner  Element, Air cleaner  Cover, Air cleaner  Nut, Wing, 1/2-20  Gasket, Exhaust (Use as required)  Muffler (Optional quiet muffler)  Muffler (Incl. 284, 284A & 416A) (This spark arresting muffler can be used on any model.) |
| 277<br>292<br>298<br>370J                                             | 650696<br>650729<br>26460<br>650665<br>34870<br>34387                                                         |     | Screw, 5/16-18x2-3/4" (Used with 276A) Screw, 5/16-18 x 3-3/16" Clamp, Fuel line (Use as required) Screw, 1/4-15 x 7/8" Decal, Instruction Can be used on HM80 with diecast starter. Decal, Instruction Can be used on HM80 with stamped steel recoil starter.                                                                                                                         |
| 395                                                                   | 33329D                                                                                                        |     | Starter Motor Kit (110-120 Volt) This 110-120 volt starter motor kit may have been added to this engine. It can be added only if cylinder hasdrilled and tapped starter mounting bosses and a ring gear flywheel. Refer to service number stamped on end cap of motor, or on decal for identification. Ref                                                                             |
| 408                                                                   | 35570                                                                                                         |     | Screen Seal (Can be used on HM80 with stamped steel recoil starter)                                                                                                                                                                                                                                                                                                                    |
| 409                                                                   | 35569                                                                                                         |     | Spacer (Can be used on HM80 with stamped steel recoil starter)                                                                                                                                                                                                                                                                                                                         |
| 410                                                                   | 730573                                                                                                        |     | Debris Screen Kit (Incl. 360, 370B, 387, 411 &413) (Can be used on HM80 with stamped steel recoil starter)                                                                                                                                                                                                                                                                             |
| 411                                                                   | 35568                                                                                                         |     | Debris Screen (Can be used on HM80 with stamped steel recoil starter)                                                                                                                                                                                                                                                                                                                  |
| 413                                                                   | 650907                                                                                                        |     | Screw, 5/16-18 x 1-5/8" (Can be used on HM80 with stamped steel recoil starter)                                                                                                                                                                                                                                                                                                        |
| 415                                                                   | 730130                                                                                                        |     | Exh.Adapter Kit (Incl.274,277)(Use as req.)                                                                                                                                                                                                                                                                                                                                            |

| Ref # | Part Number | Qty Description                                                                                                                                               |
|-------|-------------|---------------------------------------------------------------------------------------------------------------------------------------------------------------|
| 425   | 730572      | Starter Muff Kit (Incl. 370J, 426 & 427) (Can be used on HM80 with die cast starter)                                                                          |
| 429   | 650868      | Screw, 8-18 x 1-1/8" (3 Required) (Use as required) (Refer to Mechanics Handbook for installation instructions).                                              |
| 430   | 611077      | Alternator, Add on (Use as required) (Refer to Mechanics Handbook for installation instructions).                                                             |
| 431   | 590609      | Centering tube (Use with engines equipped with die cast aluminum starter)(Use as required) (Refer to Mechanics Handbook for installation instructions)        |
| 431   | 590610      | Centering tube (Use as required) (Refer to Mechanics Handbook for installation instructions).                                                                 |
| 432   | 611078      | A.C. Lighting Connector (Use as required) (Refer to Mechanics Handbook for installation instructions).                                                        |
| 432   | 611079      | D.C. Charging Connector (Use as required) (Refer to Mechanics Handbook for installation instructions).                                                        |
| 433   | 590611      | Alternator Shaft (4.00") (Use with engines equipped with cast aluminum starter)(Use as required) (Refer to Mechanics Handbook for installation instructions). |
| 433   | 590636      | Alternator Shaft (Use with engines equipped with stamped steel starter)(Use as required) (Refer to Mechanics Handbook for installation instructions).         |