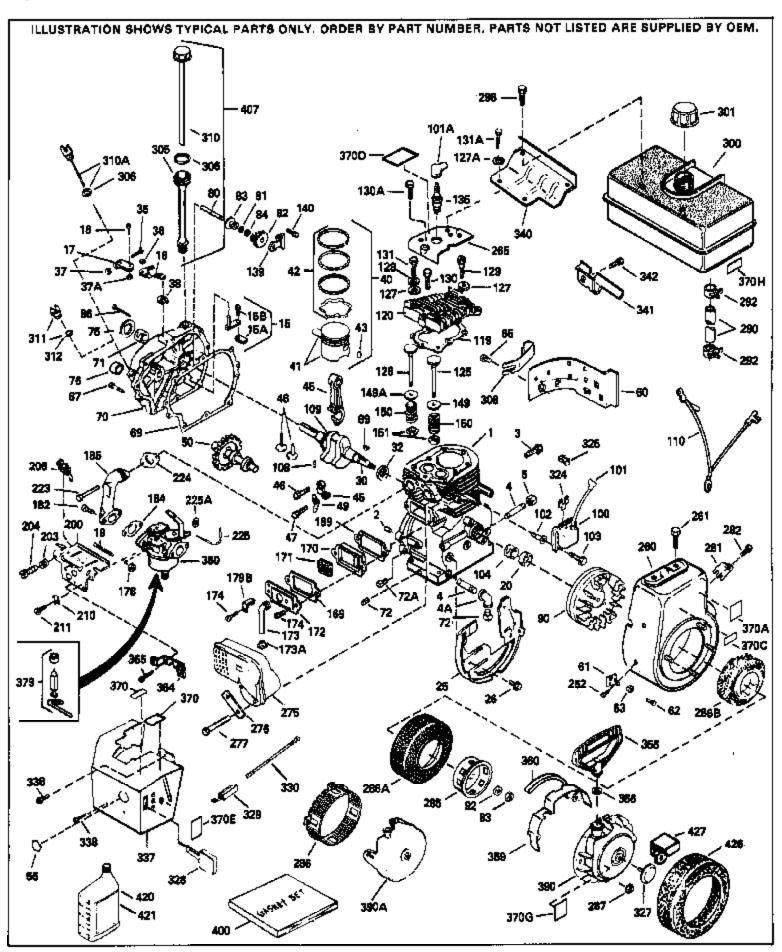

| Ref # | Part Number Q | ty Description                               |
|-------|---------------|----------------------------------------------|
|       | 34348B        | Cylinder (Incl.2,20,72,72A) (3-1/8" B ore)   |
|       | 27652         | Pin, Dowel                                   |
|       | 30700         | Yoke, Governor                               |
|       | 650494        | Screw, 6-40 x 5/16"                          |
|       | 30699C        | ·                                            |
|       | 33454         | Rod Assy., Governor (Incl. 15A & 15B)        |
|       |               | Governor Lever Assy.                         |
|       | 29916         | Clamp, Governor lever                        |
|       | 650548        | Screw, 8-32 x 5/16"                          |
|       | 34663         | Spring, Speed control                        |
|       | 32630         | Seal, Oil                                    |
|       | 35256A        | Baffle, Blower housing                       |
|       | 650561        | Screw, 1/4-20 x 5/8"                         |
|       | 33365B        | Crankshaft (Incl. 108 & 109)                 |
|       | 29826         | Screw, 10-32 x 3/4"                          |
|       | 29918         | Lockwasher, # 8 E.T.                         |
|       | 29216         | Nut & Lockwasher, 10-32 "Keps"               |
|       | 30322         | Locknut, Hex "Keps", 8-32                    |
| 38    | 29642         | Ring, Retaining                              |
| 40    | 34552         | Piston, Pin & Ring Set (Std.) (3-1/8")       |
| 40    | 34553         | Piston, Pin & Ring Set (.010" OS)            |
| 40    | 34554         | Piston, Pin & Ring Set (.020" OS)            |
| 41    | 34329A        | Piston & Pin Ass'y.(Std)(Incl.43)(3-1 /8")   |
| 41    | 34330A        | Piston & Pin Ass'y. (.010" OS)(Incl. 43)     |
| 41    | 34331A        | Piston & Pin Ass'y. (.020" OS)(Incl. 43)     |
| 42    | 34332         | Ring Set (Std.) (3-1/8" Bore)                |
| 42    | 34333         | Ring Set (.010" OS)                          |
| 42    | 34334         | Ring Set (.020" OS)                          |
|       | 27888         | Ring, Piston pin retaining                   |
|       | 32591C        | Rod Assy., Connecting (Incl. 49)             |
|       | 650662C       | Bolt, Connecting rod (2 pieces)              |
|       | 34034         | Lifter, Valve                                |
|       | 34242         | Dipper, Oil                                  |
|       | 34143         | Camshaft (MCR)                               |
|       | 33273A        | Extension, Blower housing                    |
|       | 650128        | Screw, 10-24 x 1/2"                          |
|       | 35262         | * Gasket, Cylinder cover                     |
|       | 33367B        | Cylinder Cover (Incl. 71, 75, 80, 311 & 312) |
|       | 33368         | Bushing, Crankshaft                          |
|       | 9556          | Plug, Pipe                                   |
|       | 27642         | Plug, Oil drain                              |
|       | 31950         | Seal, Oil                                    |
|       |               | ·                                            |
|       | 31845         | Shaft, Mechanical governor                   |
|       | 30590A        | Washer, Flat                                 |
|       | 30591         | Gear Assy., Governor (Incl. 81)              |
|       | 30588A        | Spool, Governor                              |
|       | 29193         | Ring, Retaining                              |
|       | 650833        | Screw, 1/4-20 x 1-3/16"                      |
|       | 650832        | Screw, 1/4-20 x 1-11/16"                     |
|       | 32589         | Key, Flywheel                                |
|       | 650815        | Washer, Belleville                           |
|       | 8116          | Nut, Hex (1/2-20)                            |
|       | 610118        | Cover, Spark plug (Use as required)          |
|       | 650489        | Screw, 1/4-20 x 5/8"                         |
|       | 29783         | Pin, Crankshaft gear                         |
|       | 33245         | Gear, Crankshaft                             |
|       | 35182         | Ground Wire                                  |
|       | 34041A        | * Gasket, Head                               |
| 120   | 34030A        | Head, Cylinder                               |
|       |               |                                              |

| 125<br>125<br>126<br>126<br>127<br>127A<br>127A<br>128<br>129<br>130                                                                                                                                                                                           | Part Number 27878A 27880A 34035 34036 650691 26073 650570 650690 650727 650694A 6021A                                                                                                                                                                                                                                                                                            | Qty | Description  Exhaust Valve (Std.) (Incl. 151)  Exhaust Valve (1/32" OS) (Incl. 151)  Intake Valve (Std.) (Incl. 151)  Intake Valve (1/32" OS) (Incl. 151)  Washer (Use as req., but not w/6021A screw)  Washer, Flat (Use as required)  Washer, Flat (Use as required)  Washer, Belleville  Screw, 5/16-18 x 1-3/4" (Use as required)  Screw, 5/16-18 x 2" (Use as required)  Screw, 5/16-18 x 1-1/2" (Use as required, but do notuse with 650691 washer)                                                                                                                                                                                                                                                                                                                                                                                                                                                                                                                                                                                                                                                                                                                                                                                                                                                                          |
|----------------------------------------------------------------------------------------------------------------------------------------------------------------------------------------------------------------------------------------------------------------|----------------------------------------------------------------------------------------------------------------------------------------------------------------------------------------------------------------------------------------------------------------------------------------------------------------------------------------------------------------------------------|-----|------------------------------------------------------------------------------------------------------------------------------------------------------------------------------------------------------------------------------------------------------------------------------------------------------------------------------------------------------------------------------------------------------------------------------------------------------------------------------------------------------------------------------------------------------------------------------------------------------------------------------------------------------------------------------------------------------------------------------------------------------------------------------------------------------------------------------------------------------------------------------------------------------------------------------------------------------------------------------------------------------------------------------------------------------------------------------------------------------------------------------------------------------------------------------------------------------------------------------------------------------------------------------------------------------------------------------------|
| 131<br>131<br>131A<br>131A<br>135<br>139<br>140<br>149A<br>150<br>151<br>169<br>170<br>171<br>172<br>173<br>174<br>174<br>178<br>179B<br>182<br>184<br>185<br>203<br>204<br>206<br>210<br>211<br>223<br>224<br>260<br>261<br>262<br>275C<br>275<br>276<br>277A | 650802<br>650737<br>650738<br>650713<br>792028<br>333636<br>33369<br>650836<br>27882<br>35862<br>27881<br>32581<br>27896A<br>28423<br>28424<br>28425<br>35350<br>650128<br>650597<br>29752<br>30593<br>30088A<br>33263<br>34707<br>31342<br>650549<br>610973<br>27793<br>28942<br>650378<br>27915A<br>33375D<br>650788<br>29747B<br>33272B<br>35824<br>33756A<br>31588<br>650696 |     | 650691 washer)  Screw, 1/4-20 x 5/8" (Use as required ) Screw, 1/4-20 x 1/2" (Use as required ) Screw, 1/4-20 x 5/8" (Use as required ) Screw, 5/16-18 x 5/8" (Use as required ) Screw, 5/16-18 x 7/8" (Use as require d) Screw, 5/16-18 x 7/8" (Use as require d) Resistor Spark Plug (RJ17LM) Bracket, Governor gear Screw, 10-24 x 1/2" Cap, Upper valve spring Seal Assy., Intake valve Spring, Valve Cap, Lower valve spring * Gasket, Breather cover Body, Breather Element, Breather Cover, Valve spring Tube, Breather Screw, 10-24 x 1/2" Screw, 10-24 x 5/8" Nut & Lockwasher, 1/4-28 Clip, Primer line (Use as required) Screw, 1/4-28 x 1" * Gasket, Carburetor Pipe, Intake Spring, Compression Screw, 5-40 x 7/16" Terminal Assy. (Use as required) Clip, Conduit Screw, 10-32 x 3/8" Screw, 10-32 x 3/8" Screw, 10-32 x 3/8" Screw, 10-32 x 3/8" Screw, 5/16-18 x 3/4" (Use as require d) |
| 281<br>282<br>286B<br>287                                                                                                                                                                                                                                      | 650729<br>33013<br>650760<br>33662<br>29752<br>29774                                                                                                                                                                                                                                                                                                                             |     | Screw, 5/16-18 x 3-3/16" Cover, Starter bubble Screw, 8-32 x 3/8" Hub & Screen Assy., Starter Nut & Lockwasher, 1/4-28 Fuel Line (Braided 8-1/4")(21 cm)(As req.)                                                                                                                                                                                                                                                                                                                                                                                                                                                                                                                                                                                                                                                                                                                                                                                                                                                                                                                                                                                                                                                                                                                                                                  |

| Ref #                                                                               | Part Number                                                                                                                   | Qty Description                                                                                                                                                                                                                                                                                                                                                                                                                                                                         |
|-------------------------------------------------------------------------------------|-------------------------------------------------------------------------------------------------------------------------------|-----------------------------------------------------------------------------------------------------------------------------------------------------------------------------------------------------------------------------------------------------------------------------------------------------------------------------------------------------------------------------------------------------------------------------------------------------------------------------------------|
| 290<br>292<br>298                                                                   | 30705<br>30962<br>26460<br>650665<br>34156A                                                                                   | Fuel Line (Braided 16")(41 cm)(Use as req.) Fuel Line (Braided 32")(81 cm)(Use as req.) Clamp, Fuel line (Use as required) Screw, 1/4-15 x 7/8" Fuel Tank (Incl. 292 & 301) NOTE: These tanks were builtwith different size fuel inlet openings. Tanks with the 1-3/16" I.D. opening use fuel cap 34210. Tanks with the 1-1/2" I.D. opening use fuel cap 35355.                                                                                                                         |
|                                                                                     | 410144B<br>33032                                                                                                              | Fuel Cap (White Plastic)(Std)(1-1/2" I.D.) Fuel Cap (Red Plastic) (Spurt Resistant, Low Profile) (1-3/16" I.D.)                                                                                                                                                                                                                                                                                                                                                                         |
| 301                                                                                 | 34210                                                                                                                         | Fuel Cap (Red Plastic) (Spurt Resistant, High Profile) (1-3/16" I.D)                                                                                                                                                                                                                                                                                                                                                                                                                    |
| 306<br>310<br>310A<br>325<br>325<br>340<br>341<br>342<br>370<br>370A<br>370J<br>379 | 35355<br>29673<br>31297<br>35941<br>29443<br>34246<br>34154<br>34155<br>650561<br>34346<br>34686<br>34870<br>631021<br>632351 | Fuel Cap (Red plastic) (1-1/2" I.D.)  * Gasket, Oil fill Dipstick (Incl. 306) Dipstick (Incl. 306) Clip, Fuel line (Use as required) Clip, Ground wire (Use as required) Plate, Fuel tank mounting Bracket, Fuel tank mounting Screw, 1/4-20 x 5/8" Decal, Instruction Decal, Name Decal, Instruction Can be used on HM80 with diecast starter. Inlet Needle, Seat & Clip Assy. Carburetor (Incl. 184) (Refer to Division 5, Section A, page 188 for breakdown or Fiche18A-1, Grid F-5) |
| 390                                                                                 | 590479                                                                                                                        | Rewind Starter (Refer to Division 5, Section C, page 30 for breakdown or Fiche 18A-1, Grid G-5)                                                                                                                                                                                                                                                                                                                                                                                         |
|                                                                                     | 33279G<br>35570                                                                                                               | Gasket Set (Incl. items marked*) Screen Seal (Can be used on HM80 with stamped steel recoil starter)                                                                                                                                                                                                                                                                                                                                                                                    |
| 409                                                                                 | 35569                                                                                                                         | Spacer (Can be used on HM80 with stamped steel recoil starter)                                                                                                                                                                                                                                                                                                                                                                                                                          |
| 410                                                                                 | 730573                                                                                                                        | Debris Screen Kit (Incl. 360, 370B, 387, 411 &413) (Can be used on HM80 with stamped steel recoil starter)                                                                                                                                                                                                                                                                                                                                                                              |
| 411                                                                                 | 35568                                                                                                                         | Debris Screen (Can be used on HM80 with stamped steel recoil starter)                                                                                                                                                                                                                                                                                                                                                                                                                   |
| 413                                                                                 | 650907                                                                                                                        | Screw, 5/16-18 x 1-5/8" (Can be used on HM80 with stamped steel recoil starter)                                                                                                                                                                                                                                                                                                                                                                                                         |
| 421                                                                                 | 730225<br>730226<br>730572                                                                                                    | SAE 30, 4-Cycle Engine Oil (Quart)<br>SAE 5W30, 4-Cycle Engine Oil (Quart)<br>Starter Muff Kit (Incl. 370J, 426 & 427) (Can be used on<br>HM80 with die cast starter)                                                                                                                                                                                                                                                                                                                   |
| 429                                                                                 | 650868                                                                                                                        | Screw, 8-18 x 1-1/8" (3 Required) (Use as required) (Refer to Mechanics Handbook for installation instructions).                                                                                                                                                                                                                                                                                                                                                                        |
| 430                                                                                 | 611077                                                                                                                        | Alternator, Add on (Use as required) (Refer to Mechanics Handbook for installation instructions).                                                                                                                                                                                                                                                                                                                                                                                       |

| Ref # | Part Number | Qty Description                                                                                                                                               |
|-------|-------------|---------------------------------------------------------------------------------------------------------------------------------------------------------------|
| 431   | 590609      | Centering tube (Use with engines equipped with die cast aluminum starter)(Use as required) (Refer to Mechanics Handbook for installation instructions)        |
| 431   | 590610      | Centering tube (Use as required) (Refer to Mechanics Handbook for installation instructions).                                                                 |
| 432   | 611078      | A.C. Lighting Connector (Use as required) (Refer to Mechanics Handbook for installation instructions).                                                        |
| 432   | 611079      | D.C. Charging Connector (Use as required) (Refer to Mechanics Handbook for installation instructions).                                                        |
| 433   | 590611      | Alternator Shaft (4.00") (Use with engines equipped with cast aluminum starter)(Use as required) (Refer to Mechanics Handbook for installation instructions). |
| 433   | 590636      | Alternator Shaft (Use with engines equipped with stamped steel starter)(Use as required) (Refer to Mechanics Handbook for installation instructions).         |