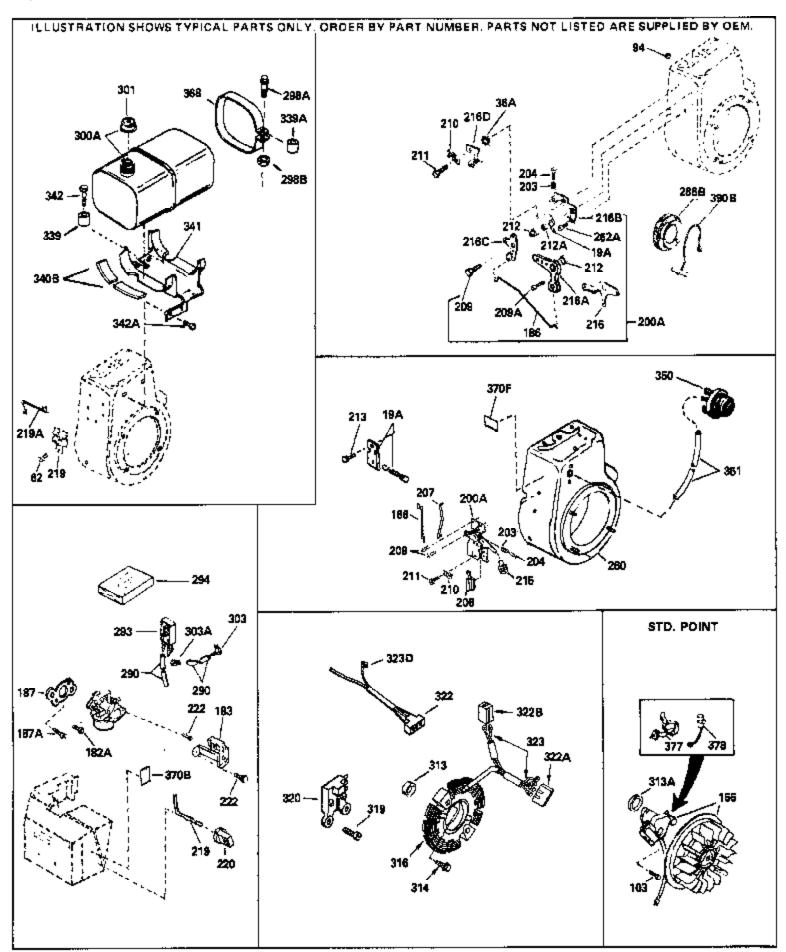

| Dof #                                                                                                     | Part Number Q                                                                                                      | ty Description                                                                                                                                                                                                                                                                                                                                                                                                                                                                                                                                                       |
|-----------------------------------------------------------------------------------------------------------|--------------------------------------------------------------------------------------------------------------------|----------------------------------------------------------------------------------------------------------------------------------------------------------------------------------------------------------------------------------------------------------------------------------------------------------------------------------------------------------------------------------------------------------------------------------------------------------------------------------------------------------------------------------------------------------------------|
|                                                                                                           | 650489                                                                                                             | Screw, 1/4-20 x 5/8"                                                                                                                                                                                                                                                                                                                                                                                                                                                                                                                                                 |
|                                                                                                           | 610842                                                                                                             | Magneto (Incl. 377 & 378) NOTE: The complete magneto is not available as an assembly. The magneto number is shown for reference purposes only. Order component parts individually, as shown in parts list. (Refer to Division 5, Section B, page 28 for breakdown or Fiche 18A-1, Grid G-1)                                                                                                                                                                                                                                                                          |
| 200A<br>203<br>204<br>206<br>207<br>209<br>210<br>211<br>260<br>275C<br>277A<br>286B<br>290<br>290<br>290 | 34661 34664 31342 650549 610973 33878 650821 27793 28942 33375D 35824 650696 33662 29774 30705 30962 410144B 33032 | Link, Governor Control Bracket (Incl.19,203,204,206, 209) Spring, Compression Screw, 5-40 x 7/16" Terminal Assy. (Use as required) Link, Governor-to-throttle Screw, 10-32 x 1/2" Clip, Conduit Screw, 10-32 x 3/8" Blower Housing (For electric starter) Muffler (Optional quiet muffler) Screw, 5/16-18x2-3/4" (Used with 276A) Hub & Screen Assy., Starter Fuel Line (Braided 8-1/4")(21 cm)(As req.) Fuel Line (Braided 32")(81 cm)(Use as req.) Fuel Cap (White Plastic)(Std)(1-1/2" I.D.) Fuel Cap (Red Plastic) (Spurt Resistant, Low Profile) (1-3/16" I.D.) |
| 301                                                                                                       | 34210                                                                                                              | Fuel Cap (Red Plastic) (Spurt Resistant, High Profile) (1-3/16" I.D)                                                                                                                                                                                                                                                                                                                                                                                                                                                                                                 |
| 313A<br>339<br>341<br>342                                                                                 | 35355<br>33876<br>35038<br>34155<br>650561<br>34387                                                                | Fuel Cap (Red plastic) (1-1/2" I.D.) Gasket, Stator Spacer, Tank Bracket, Fuel tank mounting Screw, 1/4-20 x 5/8" Decal, Instruction Can be used on HM80 with stamped steel recoil starter.                                                                                                                                                                                                                                                                                                                                                                          |
| 377<br>378                                                                                                | 34870<br>30547A<br>30548B<br>35570                                                                                 | Decal, Instruction Can be used on HM80 with diecast starter.<br>Contact Assy., Breaker<br>Condenser<br>Screen Seal (Can be used on HM80 with stamped steel recoil starter)                                                                                                                                                                                                                                                                                                                                                                                           |
| 409                                                                                                       | 35569                                                                                                              | Spacer (Can be used on HM80 with stamped steel recoil starter)                                                                                                                                                                                                                                                                                                                                                                                                                                                                                                       |
| 410                                                                                                       | 730573                                                                                                             | Debris Screen Kit (Incl. 360, 370B, 387, 411 &413) (Can be used on HM80 with stamped steel recoil starter)                                                                                                                                                                                                                                                                                                                                                                                                                                                           |
| 411                                                                                                       | 35568                                                                                                              | Debris Screen (Can be used on HM80 with stamped steel recoil starter)                                                                                                                                                                                                                                                                                                                                                                                                                                                                                                |
| 413                                                                                                       | 650907                                                                                                             | Screw, 5/16-18 x 1-5/8" (Can be used on HM80 with stamped steel recoil starter)                                                                                                                                                                                                                                                                                                                                                                                                                                                                                      |
| 425                                                                                                       | 730572                                                                                                             | Starter Muff Kit (Incl. 370J, 426 & 427) (Can be used on HM80 with die cast starter)                                                                                                                                                                                                                                                                                                                                                                                                                                                                                 |
| 429                                                                                                       | 650868                                                                                                             | Screw, 8-18 x 1-1/8" (3 Required) (Use as required) (Refer to Mechanics Handbook for installation instructions).                                                                                                                                                                                                                                                                                                                                                                                                                                                     |

| Ref # | Part Number | Qty | Description                                                                                                                                                   |
|-------|-------------|-----|---------------------------------------------------------------------------------------------------------------------------------------------------------------|
| 430   | 611077      |     | Alternator, Add on (Use as required) (Refer to Mechanics Handbook for installation instructions).                                                             |
| 431   | 590609      |     | Centering tube (Use with engines equipped with die cast aluminum starter)(Use as required) (Refer to Mechanics Handbook for installation instructions)        |
| 431   | 590610      |     | Centering tube (Use as required) (Refer to Mechanics Handbook for installation instructions).                                                                 |
| 432   | 611078      |     | A.C. Lighting Connector (Use as required) (Refer to Mechanics Handbook for installation instructions).                                                        |
| 432   | 611079      |     | D.C. Charging Connector (Use as required) (Refer to Mechanics Handbook for installation instructions).                                                        |
| 433   | 590611      |     | Alternator Shaft (4.00") (Use with engines equipped with cast aluminum starter)(Use as required) (Refer to Mechanics Handbook for installation instructions). |
| 433   | 590636      |     | Alternator Shaft (Use with engines equipped with stamped steel starter)(Use as required) (Refer to Mechanics Handbook for installation instructions).         |