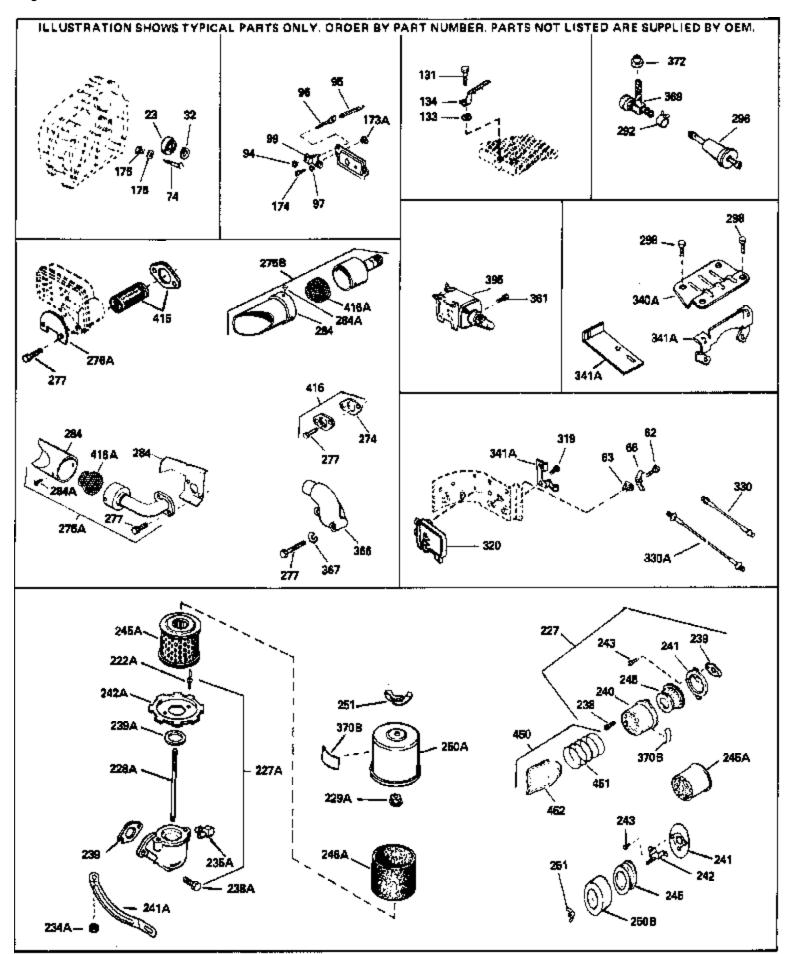

| Ref # | Part Number Qty | Description                                                                                                                                                                                                           |
|-------|-----------------|-----------------------------------------------------------------------------------------------------------------------------------------------------------------------------------------------------------------------|
| 23    | 33627           | Bearing, Ball                                                                                                                                                                                                         |
| 32    | 33628           | Washer, Thrust                                                                                                                                                                                                        |
| 62    | 650760          | Screw, 8-32 x 3/8"                                                                                                                                                                                                    |
|       | 28545           | Grommet, Plastic                                                                                                                                                                                                      |
|       | 33356           | Terminal, Ground                                                                                                                                                                                                      |
|       | 31855           | Retainer, Bearing                                                                                                                                                                                                     |
| 97    | 31000           | Lockwasher, Heavy split, #10 (Buy loc ally)                                                                                                                                                                           |
|       | 650802          |                                                                                                                                                                                                                       |
|       |                 | Screw, 1/4-20 x 5/8" (Use as required )                                                                                                                                                                               |
|       | 650737          | Screw, 1/4-20 x 1/2" (Use as required )                                                                                                                                                                               |
|       | 650738          | Screw, 1/4-20 x 5/8" (Use as required )                                                                                                                                                                               |
|       | 650128          | Screw, 10-24 x 1/2"                                                                                                                                                                                                   |
|       | 650597          | Screw, 10-24 x 5/8"                                                                                                                                                                                                   |
| 175   | 650778          | Lockwasher                                                                                                                                                                                                            |
| 176   | 650580          | Nut, Lock, 10-24                                                                                                                                                                                                      |
| 227   | 730127          | Air Cleaner Ass'y. (Incl.238,239,240,241,243,245 & 370)                                                                                                                                                               |
|       |                 | (Use as required)                                                                                                                                                                                                     |
| 227   | 730164          | Air Cleaner Ass'y. (Incl. 238, 239, 240, 241, 243 & 245) (Use                                                                                                                                                         |
|       |                 | as required)                                                                                                                                                                                                          |
| 228A  | 650824          | Stud, 1/4-20 x 7.33 (Use as required)                                                                                                                                                                                 |
|       | 650851          | Stud, 1/4-20 x 8.1 (Use as required) (Used with drilled thru                                                                                                                                                          |
|       |                 | elbow)                                                                                                                                                                                                                |
| 239   | 27272A          | * Gasket, Air cleaner                                                                                                                                                                                                 |
|       | 27272A          | * Gasket, Air cleaner                                                                                                                                                                                                 |
|       | 33266           | Bracket, Air cleaner                                                                                                                                                                                                  |
|       | 33267           | Bracket, Air cleaner                                                                                                                                                                                                  |
|       | 28820           | ·                                                                                                                                                                                                                     |
|       |                 | Screw, 10-32 x 1/2"                                                                                                                                                                                                   |
|       | 34700           | Element, Air cleaner                                                                                                                                                                                                  |
|       | 33268           | Element, Air cleaner                                                                                                                                                                                                  |
|       | 33269A          | Cover, Air cleaner                                                                                                                                                                                                    |
|       | 650513          | Nut, Wing, 1/2-20                                                                                                                                                                                                     |
|       | 35865           | Gasket, Exhaust (Use as required)                                                                                                                                                                                     |
| 275C  | 35824           | Muffler (Optional quiet muffler)                                                                                                                                                                                      |
| 275B  | 391026          | Muffler (Incl. 284, 284A & 416A) (This spark arresting muffler                                                                                                                                                        |
|       |                 | can be used on any model.)                                                                                                                                                                                            |
| 277   | 30196           | Screw, 5/16-18 x 3/4"                                                                                                                                                                                                 |
|       | 650696          | Screw, 5/16-18x2-3/4" (Used with 276A)                                                                                                                                                                                |
|       | 650578          | Screw, 8-18 x 3/8"                                                                                                                                                                                                    |
|       | 33700           |                                                                                                                                                                                                                       |
|       |                 | Cover & Tube, Muffler                                                                                                                                                                                                 |
|       | 34390           | Deflector, Exhaust                                                                                                                                                                                                    |
|       | 26460           | Clamp, Fuel line (Use as required)                                                                                                                                                                                    |
|       | 28820           | Screw, 10-32 x 1/2"                                                                                                                                                                                                   |
|       | 32765           | Clamp, Blower housing extension                                                                                                                                                                                       |
| 320   | 610938          | Regulator, Rectifier (7 Amp)                                                                                                                                                                                          |
| 361   | 30063           | Screw, Torx T-30, 1/4-20 x 1/2"                                                                                                                                                                                       |
|       | 34870           | Decal, Instruction Can be used on HM80 with diecast starter.                                                                                                                                                          |
|       | 34387           | Decal, Instruction Can be used on HM80 with stamped steel                                                                                                                                                             |
| 0.05  | 0.1001          | recoil starter.                                                                                                                                                                                                       |
| 395   | 35763A          | Electric Starter Motor (12 Volt) (Refer to service number stamped on end cap of motor, or on decal for identification. Refer to Division 5, Section D, Page 20 for breakdown or Fiche 18A-1, Grids G-9, G-10 or G-11) |

| Ref # | Part Number | Qty | Description                                                                                                                                                                                                                                                                                                |
|-------|-------------|-----|------------------------------------------------------------------------------------------------------------------------------------------------------------------------------------------------------------------------------------------------------------------------------------------------------------|
| 395   | 33329D      |     | Starter Motor Kit (110-120 Volt) This 110-120 volt starter motor kit may have been added to this engine. It can be added only if cylinder hasdrilled and tapped starter mounting bosses and a ring gear flywheel. Refer to service number stamped on end cap of motor, or on decal for identification. Ref |
| 408   | 35570       |     | Screen Seal (Can be used on HM80 with stamped steel recoil starter)                                                                                                                                                                                                                                        |
| 409   | 35569       |     | Spacer (Can be used on HM80 with stamped steel recoil starter)                                                                                                                                                                                                                                             |
| 410   | 730573      |     | Debris Screen Kit (Incl. 360, 370B, 387, 411 &413) (Can be used on HM80 with stamped steel recoil starter)                                                                                                                                                                                                 |
| 411   | 35568       |     | Debris Screen (Can be used on HM80 with stamped steel recoil starter)                                                                                                                                                                                                                                      |
| 413   | 650907      |     | Screw, 5/16-18 x 1-5/8" (Can be used on HM80 with stamped steel recoil starter)                                                                                                                                                                                                                            |
| 415   | 730130      |     | Exh.Adapter Kit (Incl.274,277)(Use as req.)                                                                                                                                                                                                                                                                |
| 416A  | 33323       |     | Screen, Muffler                                                                                                                                                                                                                                                                                            |
| 425   | 730572      |     | Starter Muff Kit (Incl. 370J, 426 & 427) (Can be used on HM80 with die cast starter)                                                                                                                                                                                                                       |
| 429   | 650868      |     | Screw, 8-18 x 1-1/8" (3 Required) (Use as required) (Refer to Mechanics Handbook for installation instructions).                                                                                                                                                                                           |
| 430   | 611077      |     | Alternator, Add on (Use as required) (Refer to Mechanics Handbook for installation instructions).                                                                                                                                                                                                          |
| 431   | 590609      |     | Centering tube (Use with engines equipped with die cast aluminum starter)(Use as required) (Refer to Mechanics Handbook for installation instructions)                                                                                                                                                     |
| 431   | 590610      |     | Centering tube (Use as required) (Refer to Mechanics Handbook for installation instructions).                                                                                                                                                                                                              |
| 432   | 611078      |     | A.C. Lighting Connector (Use as required) (Refer to Mechanics Handbook for installation instructions).                                                                                                                                                                                                     |
| 432   | 611079      |     | D.C. Charging Connector (Use as required) (Refer to Mechanics Handbook for installation instructions).                                                                                                                                                                                                     |
| 433   | 590611      |     | Alternator Shaft (4.00") (Use with engines equipped with cast aluminum starter)(Use as required) (Refer to Mechanics Handbook for installation instructions).                                                                                                                                              |
| 433   | 590636      |     | Alternator Shaft (Use with engines equipped with stamped steel starter)(Use as required) (Refer to Mechanics Handbook for installation instructions).                                                                                                                                                      |