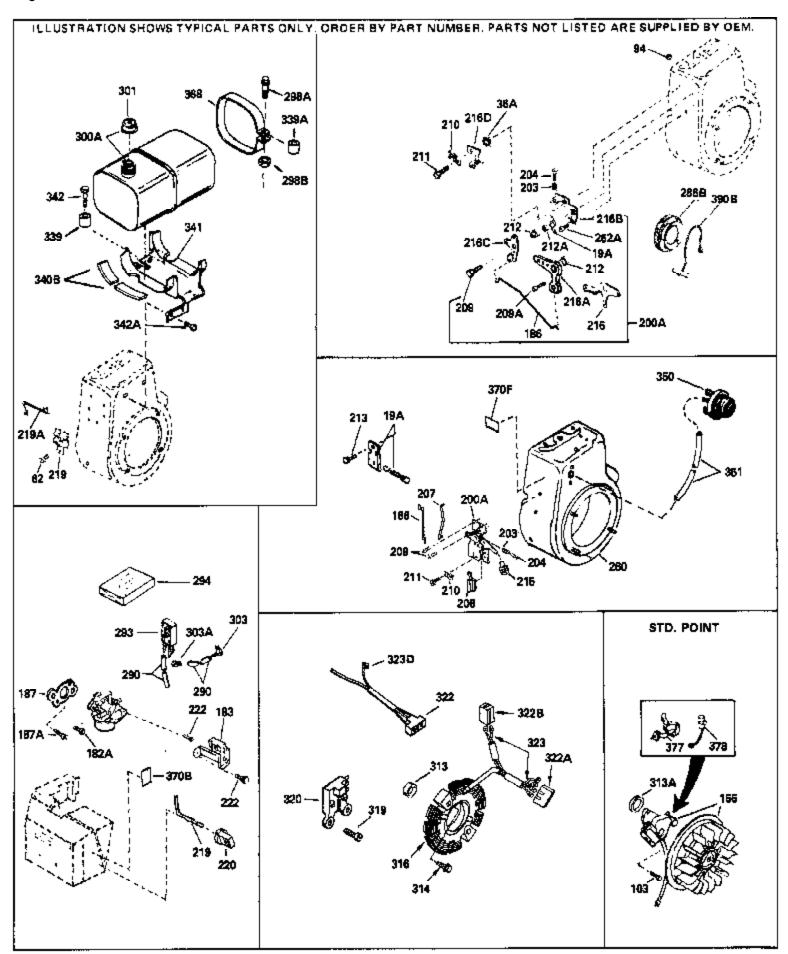

| Ref #                                                                                                                                         | Part Number                                                                                                                                               | Qty | Description                                                                                                                                                                                                                                                                                                                                                                                                                                                                                                                                                                                                                                                                                                                                     |
|-----------------------------------------------------------------------------------------------------------------------------------------------|-----------------------------------------------------------------------------------------------------------------------------------------------------------|-----|-------------------------------------------------------------------------------------------------------------------------------------------------------------------------------------------------------------------------------------------------------------------------------------------------------------------------------------------------------------------------------------------------------------------------------------------------------------------------------------------------------------------------------------------------------------------------------------------------------------------------------------------------------------------------------------------------------------------------------------------------|
| 62<br>103                                                                                                                                     | 33857<br>650760<br>650516<br>610979                                                                                                                       |     | Spring Assy., Governor extension (Inc I. 213) Screw, 8-32 x 3/8" Screw, 1/4-20 x 1-1/8 Magneto (w/ring gear) (12 Volt, 7 Amp) NOTE: The complete magneto is not available as an assembly. The magneto number is shown for reference purposes only. Order component parts individually, as shown in parts list. (Refer to Division 5, Section B, page 36 for breakdown or Fiche 18A-1, Grid G                                                                                                                                                                                                                                                                                                                                                    |
| 186<br>187A<br>187<br>200A<br>203<br>204<br>206<br>207<br>209<br>210<br>211<br>211<br>213<br>260<br>275C<br>277A<br>286B<br>290<br>290<br>290 | 650517 34661 30196 34349A 34784 31342 650549 610973 34785 650821 27793 28942 650688 28942 33375D 35824 650696 33662 29774 30705 30962 33010 410144B 33032 |     | Screw, 1/4-20 x 27/32" Link, Governor Screw, 5/16-18 x 3/4" Flange, Carburetor mounting Control Bracket (Incl.19,19A,203,204, 206,209) Spring, Compression Screw, 5-40 x 7/16" Terminal Assy. (Use as required) Link, Throttle Screw, 10-32 x 1/2" Clip, Conduit Screw, 10-32 x 3/8" Screw, 10-32 x 3/8" Screw, 10-32 x 3/8" Blower Housing (For electric starter) Muffler (Optional quiet muffler) Screw, 5/16-18x2-3/4" (Used with 276A) Hub & Screen Assy., Starter Fuel Line (Braided 8-1/4")(21 cm)(As req.) Fuel Line (Braided 32")(81 cm)(Use as req.) Fuel Line (Braided 32")(81 cm)(Use as req.) Repair Kit, Fuel pump Fuel Cap (White Plastic)(Std)(1-1/2" I.D.) Fuel Cap (Red Plastic) (Spurt Resistant, Low Profile) (1-3/16" I.D.) |
| 301                                                                                                                                           | 34210                                                                                                                                                     |     | Fuel Cap (Red Plastic) (Spurt Resistant, High Profile) (1-3/16" I.D)                                                                                                                                                                                                                                                                                                                                                                                                                                                                                                                                                                                                                                                                            |
| 303<br>313A<br>319<br>320A<br>320<br>339<br>342<br>370J<br>370B                                                                               | 35355<br>33713<br>33876<br>28820<br>32765<br>610938<br>35038<br>30063<br>34870<br>34387                                                                   |     | Fuel Cap (Red plastic) (1-1/2" I.D.) Fitting, Elbow Gasket, Stator Screw, 10-32 x 1/2" Clamp, Blower housing extension Regulator, Rectifier (7 Amp) Spacer, Tank Screw, Torx T-30, 1/4-20 x 1/2" Decal, Instruction Can be used on HM80 with diecast starter. Decal, Instruction Can be used on HM80 with stamped steel recoil starter. Contact Assy., Breaker                                                                                                                                                                                                                                                                                                                                                                                  |
| 378                                                                                                                                           | 610767A<br>35570                                                                                                                                          |     | Condenser Screen Seal (Can be used on HM80 with stamped steel recoil starter)                                                                                                                                                                                                                                                                                                                                                                                                                                                                                                                                                                                                                                                                   |
| 409                                                                                                                                           | 35569                                                                                                                                                     |     | Spacer (Can be used on HM80 with stamped steel recoil starter)                                                                                                                                                                                                                                                                                                                                                                                                                                                                                                                                                                                                                                                                                  |

| Ref # | Part Number | Qty Description                                                                                                                                               |
|-------|-------------|---------------------------------------------------------------------------------------------------------------------------------------------------------------|
| 410   | 730573      | Debris Screen Kit (Incl. 360, 370B, 387, 411 &413) (Can be used on HM80 with stamped steel recoil starter)                                                    |
| 411   | 35568       | Debris Screen (Can be used on HM80 with stamped steel recoil starter)                                                                                         |
| 413   | 650907      | Screw, 5/16-18 x 1-5/8" (Can be used on HM80 with stamped steel recoil starter)                                                                               |
| 425   | 730572      | Starter Muff Kit (Incl. 370J, 426 & 427) (Can be used on HM80 with die cast starter)                                                                          |
| 429   | 650868      | Screw, 8-18 $\times$ 1-1/8" (3 Required) (Use as required) (Refer to Mechanics Handbook for installation instructions).                                       |
| 430   | 611077      | Alternator, Add on (Use as required) (Refer to Mechanics Handbook for installation instructions).                                                             |
| 431   | 590609      | Centering tube (Use with engines equipped with die cast aluminum starter)(Use as required) (Refer to Mechanics Handbook for installation instructions)        |
| 431   | 590610      | Centering tube (Use as required) (Refer to Mechanics Handbook for installation instructions).                                                                 |
| 432   | 611078      | A.C. Lighting Connector (Use as required) (Refer to Mechanics Handbook for installation instructions).                                                        |
| 432   | 611079      | D.C. Charging Connector (Use as required) (Refer to Mechanics Handbook for installation instructions).                                                        |
| 433   | 590611      | Alternator Shaft (4.00") (Use with engines equipped with cast aluminum starter)(Use as required) (Refer to Mechanics Handbook for installation instructions). |
| 433   | 590636      | Alternator Shaft (Use with engines equipped with stamped steel starter)(Use as required) (Refer to Mechanics Handbook for installation instructions).         |