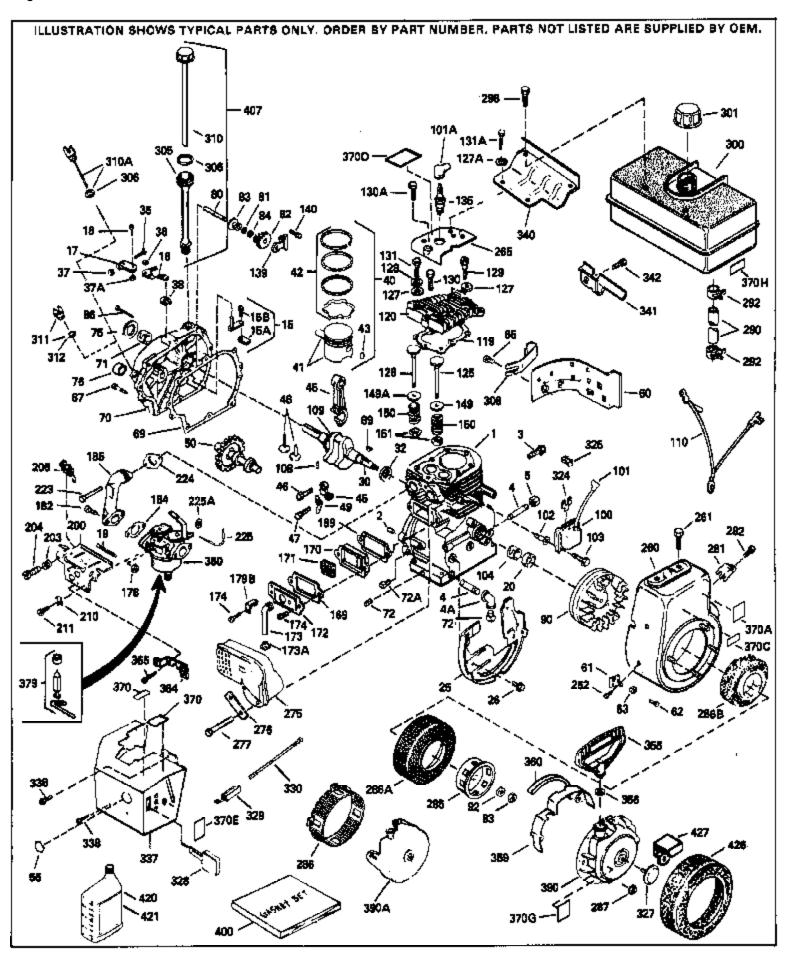

| Ref # | Part Number Qty |                                                |
|-------|-----------------|------------------------------------------------|
| 1     | 34348B          | Cylinder (Incl.2,20,72,72A) (3-1/8" B ore)     |
| 2     | 27652           | Pin, Dowel                                     |
| 15A   | 30700           | Yoke, Governor                                 |
|       | 30699C          | Rod Assy., Governor (Incl. 15A & 15B)          |
|       | 650494          | Screw, 6-40 x 5/16"                            |
|       | 33454           | Governor Lever Assy.                           |
|       | 29916           | Clamp, Governor lever                          |
|       | 650548          | Screw, 8-32 x 5/16"                            |
|       |                 | ,                                              |
|       | 34663           | Spring, Speed control                          |
|       | 32630           | Seal, Oil                                      |
|       | 35256A          | Baffle, Blower housing                         |
|       | 650561          | Screw, 1/4-20 x 5/8"                           |
|       | 33624A          | Crankshaft (Incl. 108 & 109)                   |
|       | 33628           | Washer, Thrust                                 |
|       | 29826           | Screw, 10-32 x 3/4"                            |
| 36    | 29918           | Lockwasher, # 8 E.T.                           |
| 37    | 29216           | Nut & Lockwasher, 10-32 "Keps"                 |
| 37A   | 30322           | Locknut, Hex "Keps", 8-32                      |
| 38    | 29642           | Ring, Retaining                                |
| 40    | 34552           | Piston, Pin & Ring Set (Std.) (3-1/8")         |
|       | 34553           | Piston, Pin & Ring Set (.010" OS)              |
|       | 34554           | Piston, Pin & Ring Set (.020" OS)              |
|       | 34329A          | Piston & Pin Ass'y.(Std)(Incl.43)(3-1 /8")     |
|       | 34330A          | Piston & Pin Ass'y. (.010" OS)(Incl. 43)       |
|       | 34331A          | Piston & Pin Ass'y. (.020" OS)(Incl. 43)       |
|       | 34332           | Ring Set (Std.) (3-1/8" Bore)                  |
|       | 34333           | Ring Set (.010" OS)                            |
|       | 34334           | · · · · · · · · · · · · · · · · · · ·          |
|       |                 | Ring Set (.020" OS)                            |
|       | 27888           | Ring, Piston pin retaining                     |
|       | 32591C          | Rod Assy., Connecting (Incl. 49)               |
|       | 650662C         | Bolt, Connecting rod (2 pieces)                |
|       | 34034           | Lifter, Valve                                  |
|       | 34242           | Dipper, Oil                                    |
|       | 34143           | Camshaft (MCR)                                 |
| 60    | 33273A          | Extension, Blower housing                      |
|       | 650760          | Screw, 8-32 x 3/8"                             |
|       | 28545           | Grommet, Plastic                               |
|       | 650128          | Screw, 10-24 x 1/2"                            |
| 69    | 35262           | * Gasket, Cylinder cover                       |
| 70    | 33626B          | Cyl. Cover (Incl.71,74,75,80,175,176, 311,312) |
| 72    | 27642           | Plug, Oil drain                                |
| 75    | 33625           | Seal, Oil                                      |
| 80    | 31845           | Shaft, Mechanical governor                     |
| 81    | 30590A          | Washer, Flat                                   |
|       | 30591           | Gear Assy., Governor (Incl. 81)                |
|       | 30588A          | Spool, Governor                                |
|       | 29193           | Ring, Retaining                                |
|       | 650833          | Screw, 1/4-20 x 1-3/16"                        |
|       | 650832          | Screw, 1/4-20 x 1-11/16"                       |
|       | 32589           | Key, Flywheel                                  |
|       | 650815          | Washer, Belleville                             |
|       | 8116            | ·                                              |
|       |                 | Nut, Hex (1/2-20)                              |
|       | 610118          | Cover, Spark plug (Use as required)            |
|       | 650516          | Screw, 1/4-20 x 1-1/8                          |
|       | 29783           | Pin, Crankshaft gear                           |
|       | 33245           | Gear, Crankshaft                               |
|       | 30831           | Ground Wire                                    |
| 119   | 34041A          | * Gasket, Head                                 |
|       |                 |                                                |

| 120<br>125<br>125<br>126<br>126<br>127<br>127A<br>127A<br>128<br>129                                                                                                                                                                                     | Part Number 34030A 27878A 27880A 34035 34036 650691 26073 650570 650690 650727 6021A                                                                                                                                                                                                                                                                                                                       | Qty | Description Head, Cylinder Exhaust Valve (Std.) (Incl. 151) Exhaust Valve (1/32" OS) (Incl. 151) Intake Valve (Std.) (Incl. 151) Intake Valve (1/32" OS) (Incl. 151) Washer (Use as req., but not w/6021A screw) Washer, Flat (Use as required) Washer, Flat (Use as required) Washer, Belleville Screw, 5/16-18 x 1-3/4" (Use as required, but do notuse with 650691 washer)                                                                                                                                                                                                                                                                                                                                                                                                                                                                                                                                                                                                                                                                                                                                                                |
|----------------------------------------------------------------------------------------------------------------------------------------------------------------------------------------------------------------------------------------------------------|------------------------------------------------------------------------------------------------------------------------------------------------------------------------------------------------------------------------------------------------------------------------------------------------------------------------------------------------------------------------------------------------------------|-----|----------------------------------------------------------------------------------------------------------------------------------------------------------------------------------------------------------------------------------------------------------------------------------------------------------------------------------------------------------------------------------------------------------------------------------------------------------------------------------------------------------------------------------------------------------------------------------------------------------------------------------------------------------------------------------------------------------------------------------------------------------------------------------------------------------------------------------------------------------------------------------------------------------------------------------------------------------------------------------------------------------------------------------------------------------------------------------------------------------------------------------------------|
| 131A<br>131A<br>131<br>131<br>135<br>139<br>140<br>149A<br>150<br>151<br>169<br>170<br>171<br>172<br>173<br>174<br>174<br>179B<br>184<br>203<br>204<br>206<br>210<br>211<br>211<br>221<br>262<br>265<br>275C<br>277A<br>277<br>286B<br>287<br>290<br>290 | 650694A<br>650713<br>792028<br>650802<br>650737<br>650738<br>33636<br>33369<br>650836<br>27882<br>35862<br>27881<br>32581<br>27896A<br>28423<br>28424<br>28425<br>35350<br>650128<br>650597<br>30593<br>33263<br>31342<br>650549<br>610973<br>27793<br>28942<br>650688<br>27915A<br>33375D<br>650788<br>29747B<br>33272B<br>35824<br>650696<br>30196<br>33662<br>29752<br>29774<br>30705<br>30962<br>26460 |     | Screw, 5/16-18 x 2" (Use as required) Screw, 5/16-18 x 7/8" (Use as require d) Screw, 5/16-18 x 7/8" (Use as require d) Screw, 1/4-20 x 5/8" (Use as required) Resistor Spark Plug (RJ17LM) Bracket, Governor gear Screw, 10-24 x 1/2" Cap, Upper valve spring Seal Assy., Intake valve Spring, Valve Cap, Lower valve spring * Gasket, Breather cover Body, Breather Element, Breather Cover, Valve spring Tube, Breather Screw, 10-24 x 1/2" Screw, 10-24 x 5/8" Clip, Primer line (Use as required) * Gasket, Carburetor Spring, Compression Screw, 5-40 x 7/16" Terminal Assy. (Use as required) Clip, Conduit Screw, 10-32 x 3/8" Screw, 10-32 x 3/8" Screw, 10-32 x 1" * Gasket, Intake pipe Blower Housing (For electric starter) Screw, 5/16-18 x 3/4" (Use as require d) Muffler (Optional quiet muffler) Screw, 5/16-18 x 3/4" Hub & Screen Assy., Starter Nut & Lockwasher, 1/4-28 Fuel Line (Braided 8-1/4")(21 cm)(As req.) Fuel Line (Braided 32")(81 cm)(Use as req.) Clamp, Fuel line (Use as required) |
|                                                                                                                                                                                                                                                          | 410144B<br>33032                                                                                                                                                                                                                                                                                                                                                                                           |     | Fuel Cap (White Plastic)(Std)(1-1/2" I.D.) Fuel Cap (Red Plastic) (Spurt Resistant, Low Profile) (1-3/16" I.D.)                                                                                                                                                                                                                                                                                                                                                                                                                                                                                                                                                                                                                                                                                                                                                                                                                                                                                                                                                                                                                              |

| Ref #                                                                  | Part Number Q                                                                                              | ty Description                                                                                                                                                                                                                                                                                                                                                                                                                                          |
|------------------------------------------------------------------------|------------------------------------------------------------------------------------------------------------|---------------------------------------------------------------------------------------------------------------------------------------------------------------------------------------------------------------------------------------------------------------------------------------------------------------------------------------------------------------------------------------------------------------------------------------------------------|
| 301                                                                    | 34210                                                                                                      | Fuel Cap (Red Plastic) (Spurt Resistant, High Profile) (1-3/16" I.D)                                                                                                                                                                                                                                                                                                                                                                                    |
| 306<br>310A<br>320A<br>325<br>325<br>342<br>370J<br>370A<br>370<br>379 | 35355<br>29673<br>35941<br>32765<br>29443<br>34246<br>30063<br>34870<br>34686<br>34346<br>631021<br>632202 | Fuel Cap (Red plastic) (1-1/2" I.D.)  * Gasket, Oil fill Dipstick (Incl. 306) Clamp, Blower housing extension Clip, Fuel line (Use as required) Clip, Ground wire (Use as required) Screw, Torx T-30, 1/4-20 x 1/2" Decal, Instruction Can be used on HM80 with diecast starter. Decal, Name Decal, Instruction Inlet Needle, Seat & Clip Assy. Carburetor (Incl. 184) (Refer to Division 5, Section A, page 176 for breakdown or Fiche18A-1, Grid F-3) |
| 390                                                                    | 590479                                                                                                     | Rewind Starter (Refer to Division 5, Section C, page 30 for breakdown or Fiche 18A-1, Grid G-5)                                                                                                                                                                                                                                                                                                                                                         |
|                                                                        | 33279G<br>35570                                                                                            | Gasket Set (Incl. items marked*) Screen Seal (Can be used on HM80 with stamped steel recoil starter)                                                                                                                                                                                                                                                                                                                                                    |
| 409                                                                    | 35569                                                                                                      | Spacer (Can be used on HM80 with stamped steel recoil starter)                                                                                                                                                                                                                                                                                                                                                                                          |
| 410                                                                    | 730573                                                                                                     | Debris Screen Kit (Incl. 360, 370B, 387, 411 &413) (Can be used on HM80 with stamped steel recoil starter)                                                                                                                                                                                                                                                                                                                                              |
| 411                                                                    | 35568                                                                                                      | Debris Screen (Can be used on HM80 with stamped steel recoil starter)                                                                                                                                                                                                                                                                                                                                                                                   |
| 413                                                                    | 650907                                                                                                     | Screw, 5/16-18 x 1-5/8" (Can be used on HM80 with stamped steel recoil starter)                                                                                                                                                                                                                                                                                                                                                                         |
| 421                                                                    | 730225<br>730226<br>730572                                                                                 | SAE 30, 4-Cycle Engine Oil (Quart) SAE 5W30, 4-Cycle Engine Oil (Quart) Starter Muff Kit (Incl. 370J, 426 & 427) (Can be used on HM80 with die cast starter)                                                                                                                                                                                                                                                                                            |
| 429                                                                    | 650868                                                                                                     | Screw, 8-18 $\times$ 1-1/8" (3 Required) (Use as required) (Refer to Mechanics Handbook for installation instructions).                                                                                                                                                                                                                                                                                                                                 |
| 430                                                                    | 611077                                                                                                     | Alternator, Add on (Use as required) (Refer to Mechanics Handbook for installation instructions).                                                                                                                                                                                                                                                                                                                                                       |
| 431                                                                    | 590609                                                                                                     | Centering tube (Use with engines equipped with die cast aluminum starter)(Use as required) (Refer to Mechanics Handbook for installation instructions)                                                                                                                                                                                                                                                                                                  |
| 431                                                                    | 590610                                                                                                     | Centering tube (Use as required) (Refer to Mechanics Handbook for installation instructions).                                                                                                                                                                                                                                                                                                                                                           |
| 432                                                                    | 611078                                                                                                     | A.C. Lighting Connector (Use as required) (Refer to Mechanics Handbook for installation instructions).                                                                                                                                                                                                                                                                                                                                                  |
| 432                                                                    | 611079                                                                                                     | D.C. Charging Connector (Use as required) (Refer to Mechanics Handbook for installation instructions).                                                                                                                                                                                                                                                                                                                                                  |
| 433                                                                    | 590611                                                                                                     | Alternator Shaft (4.00") (Use with engines equipped with cast aluminum starter)(Use as required) (Refer to Mechanics Handbook for installation instructions).                                                                                                                                                                                                                                                                                           |