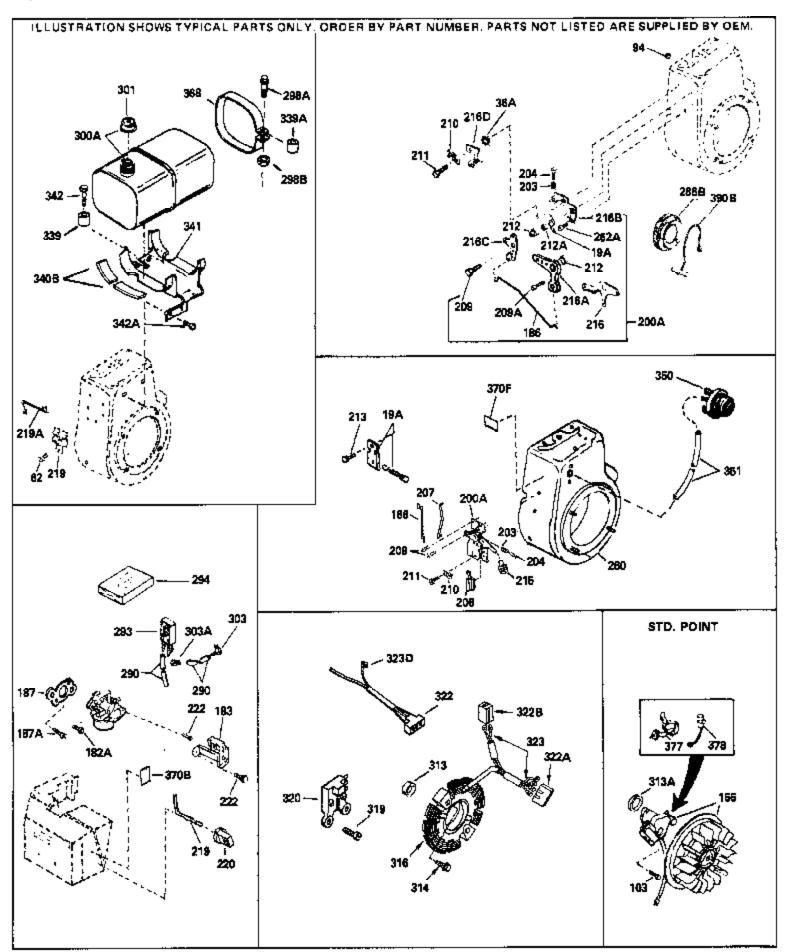

|      | Dout Ni week ou | No. Decembris                                                                                                                                                                                                                                                                                              |
|------|-----------------|------------------------------------------------------------------------------------------------------------------------------------------------------------------------------------------------------------------------------------------------------------------------------------------------------------|
|      |                 | Oty Description                                                                                                                                                                                                                                                                                            |
|      | 650760          | Screw, 8-32 x 3/8"                                                                                                                                                                                                                                                                                         |
|      | 650489          | Screw, 1/4-20 x 5/8"                                                                                                                                                                                                                                                                                       |
| 156  | 610848          | Magneto (w/ring gear for 110 volt sta rter) NOTE: The complete magneto is not available as an assembly. The magneto number is shown for reference purposes only. Order component parts individually, as shown in parts list. (Refer to Division 5, Section B, page 28 for breakdown or Fiche 18A-1, Grid G |
| 183  | 34587           | Bracket, Choke                                                                                                                                                                                                                                                                                             |
|      | 33371           | Link, Governor                                                                                                                                                                                                                                                                                             |
| 203  | 31342           | Spring, Compression                                                                                                                                                                                                                                                                                        |
| 204  | 650549          | Screw, 5-40 x 7/16"                                                                                                                                                                                                                                                                                        |
| 206  | 610973          | Terminal Assy. (Use as required)                                                                                                                                                                                                                                                                           |
| 207  | 33878           | Link, Governor-to-throttle                                                                                                                                                                                                                                                                                 |
| 210  | 27793           | Clip, Conduit                                                                                                                                                                                                                                                                                              |
| 211  | 28942           | Screw, 10-32 x 3/8"                                                                                                                                                                                                                                                                                        |
|      | 34586           | Rod, Choke                                                                                                                                                                                                                                                                                                 |
|      | 35438           | Knob, Control                                                                                                                                                                                                                                                                                              |
|      | 28820           | Screw, 10-32 x 1/2"                                                                                                                                                                                                                                                                                        |
|      | 34145           | Blower Housing (For electric starter)                                                                                                                                                                                                                                                                      |
|      | 35824           | Muffler (Optional quiet muffler)                                                                                                                                                                                                                                                                           |
|      | 650696<br>33662 | Screw, 5/16-18x2-3/4" (Used with 276A)                                                                                                                                                                                                                                                                     |
|      | 29774           | Hub & Screen Assy., Starter Fuel Line (Braided 8-1/4")(21 cm)(As req.)                                                                                                                                                                                                                                     |
|      | 30705           | Fuel Line (Braided 16")(41 cm)(Use as req.)                                                                                                                                                                                                                                                                |
|      | 30962           | Fuel Line (Braided 32")(81 cm)(Use as req.)                                                                                                                                                                                                                                                                |
|      | 410144B         | Fuel Cap (White Plastic)(Std)(1-1/2" I.D.)                                                                                                                                                                                                                                                                 |
|      | 33032           | Fuel Cap (Red Plastic) (Spurt Resistant, Low Profile) (1-3/16"                                                                                                                                                                                                                                             |
|      |                 | I.D.)                                                                                                                                                                                                                                                                                                      |
| 301  | 34210           | Fuel Cap (Red Plastic) (Spurt Resistant, High Profile)                                                                                                                                                                                                                                                     |
|      |                 | (1-3/16" I.D)                                                                                                                                                                                                                                                                                              |
| 301  | 35355           | Fuel Cap (Red plastic) (1-1/2" I.D.)                                                                                                                                                                                                                                                                       |
|      | 33876           | Gasket, Stator                                                                                                                                                                                                                                                                                             |
|      | 35038           | Spacer, Tank                                                                                                                                                                                                                                                                                               |
|      | 34155           | Bracket, Fuel tank mounting                                                                                                                                                                                                                                                                                |
|      | 650561          | Screw, 1/4-20 x 5/8"                                                                                                                                                                                                                                                                                       |
|      | 570629A         | Primer Assy.                                                                                                                                                                                                                                                                                               |
|      | 32180C          | Primer Line                                                                                                                                                                                                                                                                                                |
|      | 34870<br>34387  | Decal, Instruction Can be used on HM80 with diecast starter.  Decal, Instruction Can be used on HM80 with stamped steel                                                                                                                                                                                    |
| 3706 | 34301           | recoil starter.                                                                                                                                                                                                                                                                                            |
| 377  | 30547A          | Contact Assy., Breaker                                                                                                                                                                                                                                                                                     |
| 378  | 30548B          | Condenser                                                                                                                                                                                                                                                                                                  |
| 408  | 35570           | Screen Seal (Can be used on HM80 with stamped steel                                                                                                                                                                                                                                                        |
|      |                 | recoil starter)                                                                                                                                                                                                                                                                                            |
| 409  | 35569           | Spacer (Can be used on HM80 with stamped steel recoil                                                                                                                                                                                                                                                      |
|      |                 | starter)                                                                                                                                                                                                                                                                                                   |
| 410  | 730573          | Debris Screen Kit (Incl. 360, 370B, 387, 411 &413) (Can be used on HM80 with stamped steel recoil starter)                                                                                                                                                                                                 |
| 411  | 35568           | Debris Screen (Can be used on HM80 with stamped steel recoil starter)                                                                                                                                                                                                                                      |
| 413  | 650907          | Screw, 5/16-18 x 1-5/8" (Can be used on HM80 with stamped steel recoil starter)                                                                                                                                                                                                                            |

|     |        | Oty Description                                                                                                                                               |
|-----|--------|---------------------------------------------------------------------------------------------------------------------------------------------------------------|
| 425 | 730572 | Starter Muff Kit (Incl. 370J, 426 & 427) (Can be used on HM80 with die cast starter)                                                                          |
| 429 | 650868 | Screw, 8-18 $\times$ 1-1/8" (3 Required) (Use as required) (Refer to Mechanics Handbook for installation instructions).                                       |
| 430 | 611077 | Alternator, Add on (Use as required) (Refer to Mechanics Handbook for installation instructions).                                                             |
| 431 | 590609 | Centering tube (Use with engines equipped with die cast aluminum starter)(Use as required) (Refer to Mechanics Handbook for installation instructions)        |
| 431 | 590610 | Centering tube (Use as required) (Refer to Mechanics Handbook for installation instructions).                                                                 |
| 432 | 611078 | A.C. Lighting Connector (Use as required) (Refer to Mechanics Handbook for installation instructions).                                                        |
| 432 | 611079 | D.C. Charging Connector (Use as required) (Refer to Mechanics Handbook for installation instructions).                                                        |
| 433 | 590611 | Alternator Shaft (4.00") (Use with engines equipped with cast aluminum starter)(Use as required) (Refer to Mechanics Handbook for installation instructions). |
| 433 | 590636 | Alternator Shaft (Use with engines equipped with stamped steel starter)(Use as required) (Refer to Mechanics Handbook for installation instructions).         |