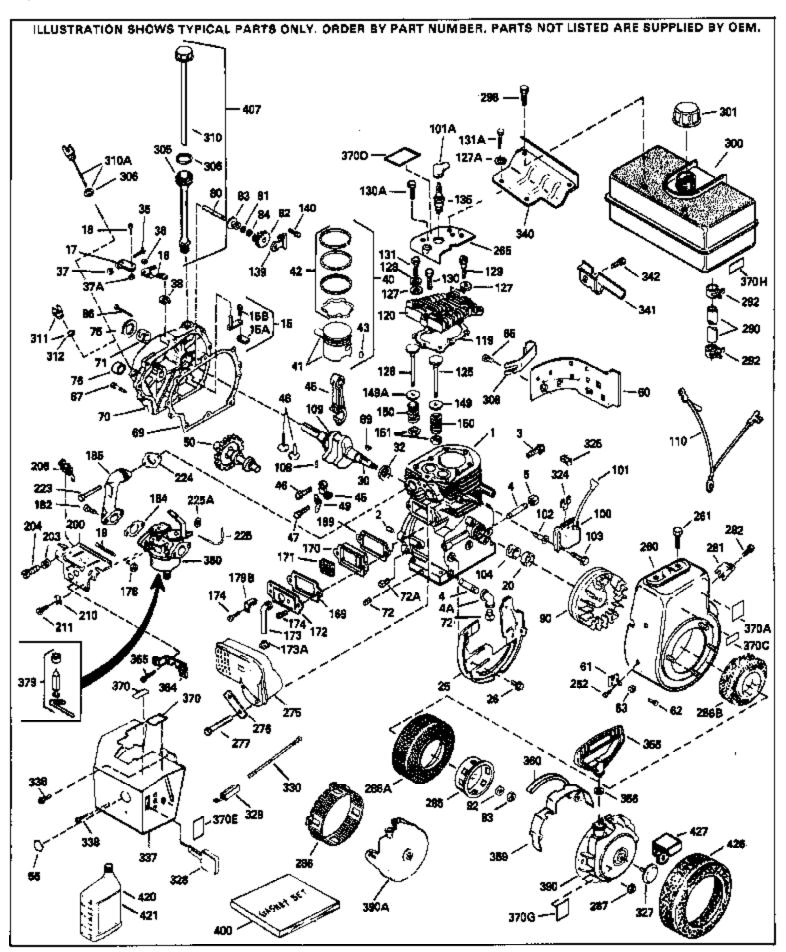

|     | Part Number Qty |                                              |
|-----|-----------------|----------------------------------------------|
|     | 34348B          | Cylinder (Incl.2,20,72,72A) (3-1/8" B ore)   |
| 2   | 27652           | Pin, Dowel                                   |
| 4   | 30968           | Nipple, Pipe                                 |
| 5   | 30969           | Cap, Oil drain                               |
| 15B | 650494          | Screw, 6-40 x 5/16"                          |
|     | 30700           | Yoke, Governor                               |
|     | 30699C          | Rod Assy., Governor (Incl. 15A & 15B)        |
|     | 33454           | Governor Lever Assy.                         |
|     | 29916           | Clamp, Governor lever                        |
|     | 650548          | Screw, 8-32 x 5/16"                          |
|     | 33374           | ·                                            |
|     |                 | Spring, Governor extension                   |
|     | 32630           | Seal, Oil                                    |
|     | 35256A          | Baffle, Blower housing                       |
|     | 650561          | Screw, 1/4-20 x 5/8"                         |
|     | 33459A          | Crankshaft (Incl. 108 & 109)                 |
|     | 29826           | Screw, 10-32 x 3/4"                          |
|     | 29918           | Lockwasher, # 8 E.T.                         |
|     | 29216           | Nut & Lockwasher, 10-32 "Keps"               |
| 37A | 30322           | Locknut, Hex "Keps", 8-32                    |
| 38  | 29642           | Ring, Retaining                              |
| 40  | 34552           | Piston, Pin & Ring Set (Std.) (3-1/8")       |
| 40  | 34553           | Piston, Pin & Ring Set (.010" OS)            |
| 40  | 34554           | Piston, Pin & Ring Set (.020" OS)            |
| 41  | 34329A          | Piston & Pin Ass'y.(Std)(Incl.43)(3-1 /8")   |
|     | 34330A          | Piston & Pin Ass'y. (.010" OS)(Incl. 43)     |
|     | 34331A          | Piston & Pin Ass'y. (.020" OS)(Incl. 43)     |
|     | 34332           | Ring Set (Std.) (3-1/8" Bore)                |
|     | 34333           | Ring Set (.010" OS)                          |
|     | 34334           | Ring Set (.020" OS)                          |
|     | 27888           | Ring, Piston pin retaining                   |
|     | 32591C          | Rod Assy., Connecting (Incl. 49)             |
|     | 650662C         | Bolt, Connecting rod (2 pieces)              |
|     | 34034           | . ,                                          |
|     | 34242           | Lifter, Valve                                |
|     |                 | Dipper, Oil                                  |
|     | 34143           | Camshaft (MCR)                               |
|     | 31291           | Plug, Cover                                  |
|     | 33273A          | Extension, Blower housing                    |
|     | 34126           | Bracket, Grommet mounting                    |
|     | 650760          | Screw, 8-32 x 3/8"                           |
|     | 28545           | Grommet, Plastic                             |
|     | 650128          | Screw, 10-24 x 1/2"                          |
|     | 35262_          | * Gasket, Cylinder cover                     |
|     | 33367B          | Cylinder Cover (Incl. 71, 75, 80, 311 & 312) |
|     | 33368           | Bushing, Crankshaft                          |
|     | 27642           | Plug, Oil drain                              |
| 75  | 31950           | Seal, Oil                                    |
| 80  | 31845           | Shaft, Mechanical governor                   |
| 81  | 30590A          | Washer, Flat                                 |
| 82  | 30591           | Gear Assy., Governor (Incl. 81)              |
|     | 30588A          | Spool, Governor                              |
|     | 29193           | Ring, Retaining                              |
|     | 650833          | Screw, 1/4-20 x 1-3/16"                      |
|     | 650832          | Screw, 1/4-20 x 1-11/16"                     |
|     | 32589           | Key, Flywheel                                |
|     | 650815          | Washer, Belleville                           |
|     | 8116            | Nut, Hex (1/2-20)                            |
|     | 610118          | Cover, Spark plug (Use as required)          |
|     | 650489          | Screw, 1/4-20 x 5/8"                         |
| 103 |                 | OCIGVV, 1/4-20 A J/O                         |

|       |         | Description                                                  |
|-------|---------|--------------------------------------------------------------|
|       | 29783   | Pin, Crankshaft gear                                         |
|       | 33245   | Gear, Crankshaft                                             |
|       | 34240   | Ground Wire                                                  |
|       | 34041A  | * Gasket, Head                                               |
| 120   | 34030A  | Head, Cylinder                                               |
| 125   | 27878A  | Exhaust Valve (Std.) (Incl. 151)                             |
| 125   | 27880A  | Exhaust Valve (1/32" OS) (Incl. 151)                         |
| 126   | 34035   | Intake Valve (Std.) (Incl. 151)                              |
| 126   | 34036   | Intake Valve (1/32" OS) (Incl. 151)                          |
| 127   | 650691  | Washer (Use as req., but not w/6021A screw)                  |
|       | 26073   | Washer, Flat (Use as required)                               |
|       | 650570  | Washer, Flat (Use as required)                               |
|       | 650690  | Washer, Belleville                                           |
|       | 650727  | Screw, 5/16-18 x 1-3/4" (Use as requi red)                   |
|       | 650694A | Screw, 5/16-18 x 2" (Use as required)                        |
|       | 6021A   | Screw, 5/16-18 x 1-1/2" (Use as required, but do notuse with |
| 100/1 | 002 IA  | 650691 washer)                                               |
|       |         | 00009 i Wasilei)                                             |
| 131A  | 650713  | Screw, 5/16-18 x 5/8" (Use as require d)                     |
| 131A  | 792028  | Screw, 5/16-18 x 7/8" (Use as require d)                     |
| 131   | 650802  | Screw, 1/4-20 x 5/8" (Use as required )                      |
| 131   | 650737  | Screw, 1/4-20 x 1/2" (Use as required )                      |
|       | 650738  | Screw, 1/4-20 x 5/8" (Use as required )                      |
|       | 33636   | Resistor Spark Plug (RJ17LM)                                 |
|       | 33369   | Bracket, Governor gear                                       |
|       | 650836  | Screw, 10-24 x 1/2"                                          |
|       | 27882   | Cap, Upper valve spring                                      |
|       | 27882   | Cap, Upper valve spring                                      |
|       | 27881   | Spring, Valve                                                |
|       | 32581   | Cap, Lower valve spring                                      |
|       | 27896A  |                                                              |
|       |         | * Gasket, Breather cover                                     |
|       | 28423   | Body, Breather                                               |
|       | 28424   | Element, Breather                                            |
|       | 28425   | Cover, Valve spring                                          |
|       | 35350   | Tube, Breather                                               |
|       | 650128  | Screw, 10-24 x 1/2"                                          |
|       | 650597  | Screw, 10-24 x 5/8"                                          |
|       | 29752   | Nut & Lockwasher, 1/4-28                                     |
|       | 30593   | Clip, Primer line (Use as required)                          |
|       | 30088A  | Screw, 1/4-28 x 1"                                           |
|       | 33263   | * Gasket, Carburetor                                         |
|       | 33877   | Pipe, Intake                                                 |
| 200   | 33461A  | Control Bracket (Incl. 19, 19A, 203 & 204)                   |
| 203   | 31342   | Spring, Compression                                          |
| 204   | 650549  | Screw, 5-40 x 7/16"                                          |
| 206   | 610973  | Terminal Assy. (Use as required)                             |
| 210   | 27793   | Clip, Conduit                                                |
| 211   | 28942   | Screw, 10-32 x 3/8"                                          |
| 223   | 650378  | Screw, Torx T-30, 5/16-18 x 1-1/8 "                          |
|       | 27915A  | * Gasket, Intake pipe                                        |
|       | 34145   | Blower Housing (For electric starter)                        |
|       | 650788  | Screw, 5/16-18 x 3/4" (Use as require d)                     |
|       | 29747B  | Screw, 5/16-24 x 21/32"                                      |
|       | 33272B  | Cover, Cylinder head                                         |
|       | 35824   | Muffler (Optional quiet muffler)                             |
|       | 33756A  | Muffler                                                      |
|       |         |                                                              |
|       | 31588   | Plate, Muffler locking                                       |
| 2//   | 650729  | Screw, 5/16-18 x 3-3/16"                                     |

| 277A<br>281<br>282<br>286B<br>287<br>290<br>290<br>290<br>292                                                                         | Part Number<br>650696<br>33013<br>650760<br>33662<br>29752<br>29774<br>30705<br>30962<br>26460<br>650665<br>34156A                                                                                      | Qty | Description Screw, 5/16-18x2-3/4" (Used with 276A) Cover, Starter bubble Screw, 8-32 x 3/8" Hub & Screen Assy., Starter Nut & Lockwasher, 1/4-28 Fuel Line (Braided 8-1/4")(21 cm)(As req.) Fuel Line (Braided 16")(41 cm)(Use as req.) Fuel Line (Braided 32")(81 cm)(Use as req.) Clamp, Fuel line (Use as required) Screw, 1/4-15 x 7/8" Fuel Tank (Incl. 292 & 301) NOTE: These tanks were builtwith different size fuel inlet openings. Tanks with the 1-3/16" I.D. opening use fuel cap 34210. Tanks with the 1-1/2" I.D. opening use fuel cap 35355.                                                                                        |
|---------------------------------------------------------------------------------------------------------------------------------------|---------------------------------------------------------------------------------------------------------------------------------------------------------------------------------------------------------|-----|----------------------------------------------------------------------------------------------------------------------------------------------------------------------------------------------------------------------------------------------------------------------------------------------------------------------------------------------------------------------------------------------------------------------------------------------------------------------------------------------------------------------------------------------------------------------------------------------------------------------------------------------------|
|                                                                                                                                       | 410144B<br>33032                                                                                                                                                                                        |     | Fuel Cap (White Plastic)(Std)(1-1/2" I.D.) Fuel Cap (Red Plastic) (Spurt Resistant, Low Profile) (1-3/16" I.D.)                                                                                                                                                                                                                                                                                                                                                                                                                                                                                                                                    |
| 301                                                                                                                                   | 34210                                                                                                                                                                                                   |     | Fuel Cap (Red Plastic) (Spurt Resistant, High Profile) (1-3/16" I.D)                                                                                                                                                                                                                                                                                                                                                                                                                                                                                                                                                                               |
| 306<br>310<br>325<br>325<br>336<br>337<br>338<br>340<br>341<br>342<br>359<br>360<br>364<br>365<br>370J<br>370C<br>370D<br>370E<br>379 | 35355<br>29673<br>31297<br>29443<br>34246<br>650765<br>34140<br>28942<br>34154<br>34155<br>650561<br>33384<br>32576<br>33377<br>650767<br>34870<br>34346<br>34144<br>34414<br>34589<br>631021<br>632111 |     | Fuel Cap (Red plastic) (1-1/2" I.D.)  * Gasket, Oil fill  Dipstick (Incl. 306)  Clip, Fuel line (Use as required)  Clip, Ground wire (Use as required)  Screw, 10-32 x 1/2"  Cover, Carburetor  Screw, 10-32 x 3/8"  Plate, Fuel tank mounting  Bracket, Fuel tank mounting  Screw, 1/4-20 x 5/8"  Guard, Starter  Seal, Snow guard  Bracket, Carburetor cover mounting  Screw, 8-32 x 27/64"  Decal, Instruction Can be used on HM80 with diecast starter.  Decal, Primer  Decal, Warning  Decal, Choke  Inlet Needle, Seat & Clip Assy.  Carburetor (Incl. 184) (Refer to Division 5, Section A, page 170 for breakdown or Fiche18A-1, Grid F-1) |
| 390                                                                                                                                   | 590479                                                                                                                                                                                                  |     | Rewind Starter (Refer to Division 5, Section C, page 30 for breakdown or Fiche 18A-1, Grid G-5)                                                                                                                                                                                                                                                                                                                                                                                                                                                                                                                                                    |
|                                                                                                                                       | 33279G<br>35570                                                                                                                                                                                         |     | Gasket Set (Incl. items marked*) Screen Seal (Can be used on HM80 with stamped steel recoil starter)                                                                                                                                                                                                                                                                                                                                                                                                                                                                                                                                               |
| 409                                                                                                                                   | 35569                                                                                                                                                                                                   |     | Spacer (Can be used on HM80 with stamped steel recoil starter)                                                                                                                                                                                                                                                                                                                                                                                                                                                                                                                                                                                     |
|                                                                                                                                       | 730573                                                                                                                                                                                                  |     | Debris Screen Kit (Incl. 360, 370B, 387, 411 &413) (Can be used on HM80 with stamped steel recoil starter)                                                                                                                                                                                                                                                                                                                                                                                                                                                                                                                                         |
| 411                                                                                                                                   | 35568                                                                                                                                                                                                   |     | Debris Screen (Can be used on HM80 with stamped steel recoil starter)                                                                                                                                                                                                                                                                                                                                                                                                                                                                                                                                                                              |
|                                                                                                                                       |                                                                                                                                                                                                         |     |                                                                                                                                                                                                                                                                                                                                                                                                                                                                                                                                                                                                                                                    |

|     |        | Qty Description                                                                                                                                               |
|-----|--------|---------------------------------------------------------------------------------------------------------------------------------------------------------------|
| 413 | 650907 | Screw, 5/16-18 x 1-5/8" (Can be used on HM80 with stamped steel recoil starter)                                                                               |
| 420 | 730225 | SAE 30, 4-Cycle Engine Oil (Quart)                                                                                                                            |
|     | 730226 | SAE 5W30, 4-Cycle Engine Oil (Quart)                                                                                                                          |
| 425 | 730572 | Starter Muff Kit (Incl. 370J, 426 & 427) (Can be used on HM80 with die cast starter)                                                                          |
| 429 | 650868 | Screw, 8-18 $\times$ 1-1/8" (3 Required) (Use as required) (Refer to Mechanics Handbook for installation instructions).                                       |
| 430 | 611077 | Alternator, Add on (Use as required) (Refer to Mechanics Handbook for installation instructions).                                                             |
| 431 | 590609 | Centering tube (Use with engines equipped with die cast aluminum starter)(Use as required) (Refer to Mechanics Handbook for installation instructions)        |
| 431 | 590610 | Centering tube (Use as required) (Refer to Mechanics Handbook for installation instructions).                                                                 |
| 432 | 611078 | A.C. Lighting Connector (Use as required) (Refer to Mechanics Handbook for installation instructions).                                                        |
| 432 | 611079 | D.C. Charging Connector (Use as required) (Refer to Mechanics Handbook for installation instructions).                                                        |
| 433 | 590611 | Alternator Shaft (4.00") (Use with engines equipped with cast aluminum starter)(Use as required) (Refer to Mechanics Handbook for installation instructions). |
| 433 | 590636 | Alternator Shaft (Use with engines equipped with stamped steel starter)(Use as required) (Refer to Mechanics Handbook for installation instructions).         |