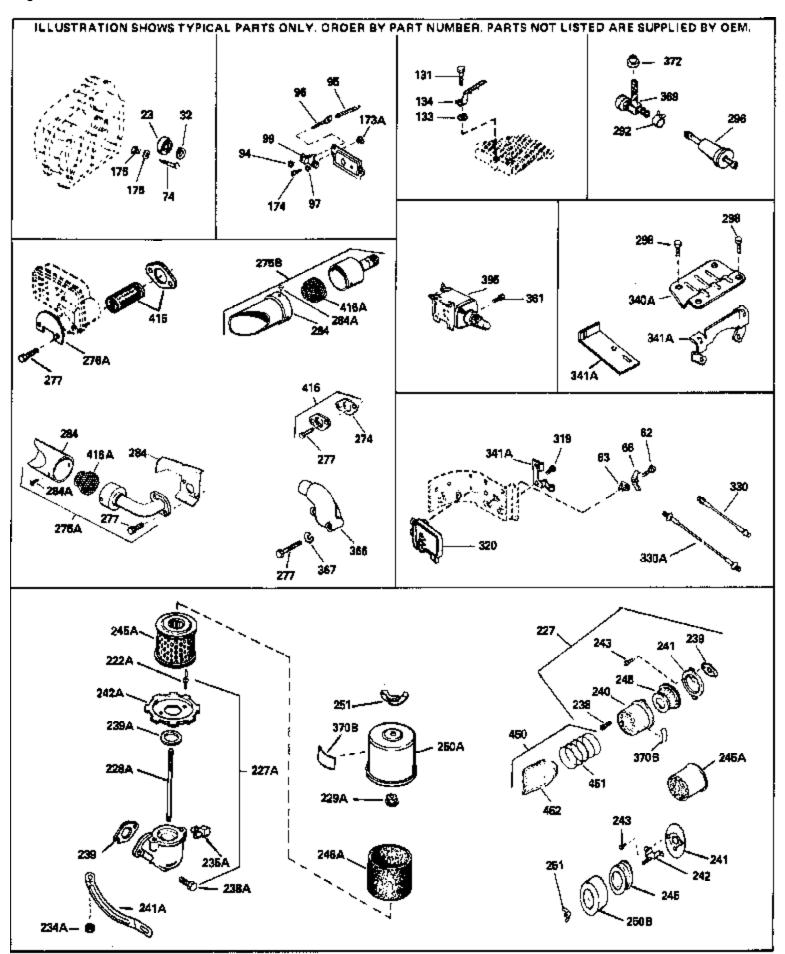

| Dof # | Port Number           | v. Dogorintian                                                 |
|-------|-----------------------|----------------------------------------------------------------|
|       | Part Number Qt 650760 | y Description                                                  |
|       | 28545                 | Screw, 8-32 x 3/8" Grommet, Plastic                            |
|       |                       | ·                                                              |
|       | 33356                 | Terminal, Ground                                               |
|       | 31855                 | Retainer, Bearing                                              |
| 97    |                       | Lockwasher, Heavy split, #10 (Buy loc ally)                    |
|       | 650802                | Screw, 1/4-20 x 5/8" (Use as required)                         |
|       | 650737                | Screw, 1/4-20 x 1/2" (Use as required )                        |
| 131   | 650738                | Screw, 1/4-20 x 5/8" (Use as required )                        |
| 174   | 650128                | Screw, 10-24 x 1/2"                                            |
| 174   | 650597                | Screw, 10-24 x 5/8"                                            |
| 227   | 730127                | Air Cleaner Ass'y. (Incl.238,239,240,241,243,245 & 370)        |
|       |                       | (Use as required)                                              |
|       |                       | ,                                                              |
| 227   | 730164                | Air Cleaner Ass'y. (Incl. 238, 239, 240, 241, 243 & 245) (Use  |
|       |                       | as required)                                                   |
| 2287  | 650824                | Stud, 1/4-20 x 7.33 (Use as required)                          |
|       |                       |                                                                |
| 220A  | 650851                | Stud, 1/4-20 x 8.1 (Use as required) (Used with drilled thru   |
|       |                       | elbow)                                                         |
| 245A  | 34700                 | Element, Air cleaner                                           |
|       | 35865                 | Gasket, Exhaust (Use as required)                              |
|       | 35824                 | Muffler (Optional quiet muffler)                               |
|       | 391026                | Muffler (Incl. 284, 284A & 416A) (This spark arresting muffler |
| 2130  | 391020                | can be used on any model.)                                     |
|       |                       | can be used on any model.)                                     |
| 277A  | 650696                | Screw, 5/16-18x2-3/4" (Used with 276A)                         |
| 277   | 650729                | Screw, 5/16-18 x 3-3/16"                                       |
|       | 26460                 | Clamp, Fuel line (Use as required)                             |
|       | 650665                | Screw, 1/4-15 x 7/8"                                           |
|       | 34870                 | Decal, Instruction Can be used on HM80 with diecast starter.   |
|       | 34387                 | Decal, Instruction Can be used on HM80 with stamped steel      |
| 3/00  | J4501                 | recoil starter.                                                |
|       |                       | recoil starter.                                                |
| 395   | 33329D                | Starter Motor Kit (110-120 Volt) This 110-120 volt starter     |
|       |                       | motor kit may have been added to this engine. It can be        |
|       |                       | added only if cylinder hasdrilled and tapped starter mounting  |
|       |                       | bosses and a ring gear flywheel. Refer to service number       |
|       |                       | stamped on end cap of motor, or on decal for identification.   |
|       |                       | Ref                                                            |
|       |                       |                                                                |
| 408   | 35570                 | Screen Seal (Can be used on HM80 with stamped steel            |
|       |                       | recoil starter)                                                |
| 400   | 35569                 | Spacer (Can be used on HM80 with stamped steel recoil          |
| 409   | 33309                 | ·                                                              |
|       |                       | starter)                                                       |
| 410   | 730573                | Debris Screen Kit (Incl. 360, 370B, 387, 411 &413) (Can be     |
|       |                       | used on HM80 with stamped steel recoil starter)                |
|       |                       | •                                                              |
| 411   | 35568                 | Debris Screen (Can be used on HM80 with stamped steel          |
|       |                       | recoil starter)                                                |
| /112  | 650907                | Screw, 5/16-18 x 1-5/8" (Can be used on HM80 with              |
| 413   | 000001                | ·                                                              |
|       |                       | stamped steel recoil starter)                                  |
| 415   | 730130                | Exh.Adapter Kit (Incl.274,277)(Use as req.)                    |
| 425   | 730572                | Starter Muff Kit (Incl. 370J, 426 & 427) (Can be used on       |
|       |                       | HM80 with die cast starter)                                    |
| *6=   | 05000                 | ,                                                              |
| 429   | 650868                | Screw, 8-18 x 1-1/8" (3 Required) (Use as required) (Refer to  |
|       |                       | Mechanics Handbook for installation instructions).             |

| Ref # | Part Number | Qty | Description                                                                                                                                                   |
|-------|-------------|-----|---------------------------------------------------------------------------------------------------------------------------------------------------------------|
| 430   | 611077      |     | Alternator, Add on (Use as required) (Refer to Mechanics Handbook for installation instructions).                                                             |
| 431   | 590609      |     | Centering tube (Use with engines equipped with die cast aluminum starter)(Use as required) (Refer to Mechanics Handbook for installation instructions)        |
| 431   | 590610      |     | Centering tube (Use as required) (Refer to Mechanics Handbook for installation instructions).                                                                 |
| 432   | 611078      |     | A.C. Lighting Connector (Use as required) (Refer to Mechanics Handbook for installation instructions).                                                        |
| 432   | 611079      |     | D.C. Charging Connector (Use as required) (Refer to Mechanics Handbook for installation instructions).                                                        |
| 433   | 590611      |     | Alternator Shaft (4.00") (Use with engines equipped with cast aluminum starter)(Use as required) (Refer to Mechanics Handbook for installation instructions). |
| 433   | 590636      |     | Alternator Shaft (Use with engines equipped with stamped steel starter)(Use as required) (Refer to Mechanics Handbook for installation instructions).         |