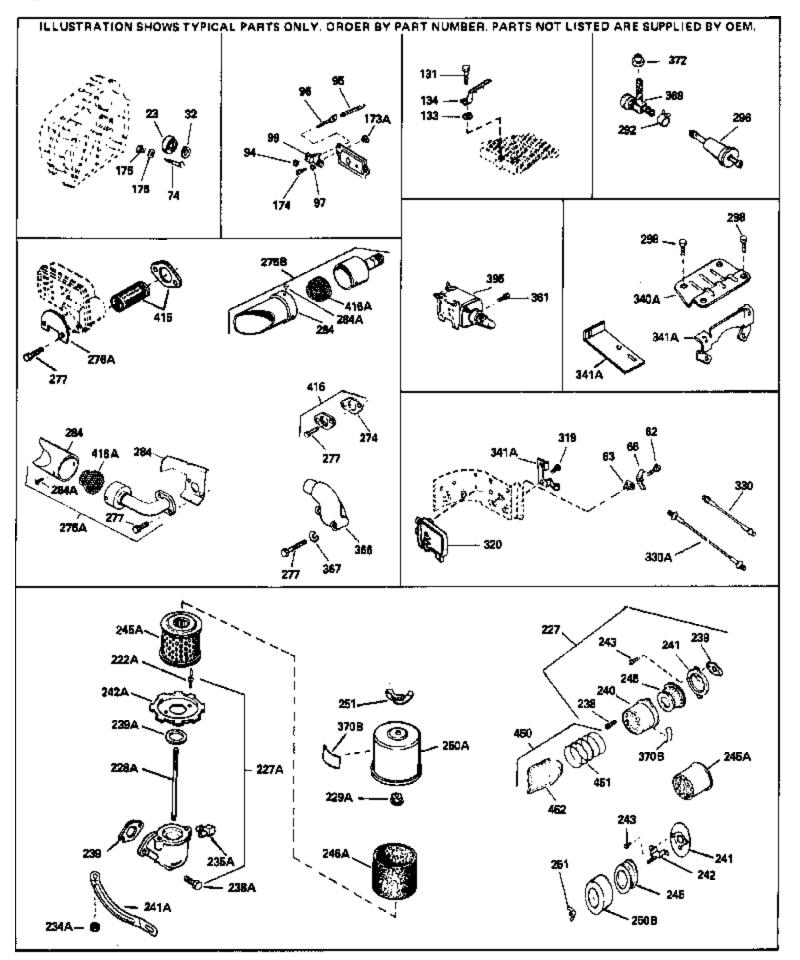

|         | Part Number Qty |                                                                           |
|---------|-----------------|---------------------------------------------------------------------------|
|         | 33627           | Bearing, Ball                                                             |
|         | 33628           | Washer, Thrust                                                            |
|         | 650760          | Screw, 8-32 x 3/8"                                                        |
| 63      | 28545           | Grommet, Plastic                                                          |
| 68      | 33356           | Terminal, Ground                                                          |
| 74      | 31855           | Retainer, Bearing                                                         |
| 97      |                 | Lockwasher, Heavy split, #10 (Buy loc ally)                               |
|         | 650802          | Screw, 1/4-20 x 5/8" (Use as required )                                   |
|         | 650737          | Screw, $1/4-20 \times 1/2"$ (Use as required )                            |
|         | 650738          | Screw, $1/4-20 \times 5/8$ " (Use as required )                           |
|         | 650890          | Washer, Lock, 5/16"                                                       |
|         | 30747           | Clip, Spark plug shorting                                                 |
|         | 650128          | Screw, $10-24 \times 1/2$ "                                               |
|         |                 |                                                                           |
|         | 650597          | Screw, 10-24 x 5/8"                                                       |
|         | 650778          | Lockwasher                                                                |
|         | 650580          | Nut, Lock, 10-24                                                          |
| 227     | 730127          | Air Cleaner Ass'y. (Incl.238,239,240,241,243,245 & 370)                   |
|         |                 | (Use as required)                                                         |
| 227     | 730164          | Air Cleaner Ass'y. (Incl. 238, 239, 240, 241, 243 & 245) (Use             |
| /       |                 | as required)                                                              |
| · · · · | 05000/          |                                                                           |
|         | 650824          | Stud, 1/4-20 x 7.33 (Use as required)                                     |
| 228A    | 650851          | Stud, 1/4-20 x 8.1 (Use as required) (Used with drilled thru              |
|         |                 | elbow)                                                                    |
| 239     | 27272A          | * Gasket, Air cleaner                                                     |
|         | 27272A          | * Gasket, Air cleaner                                                     |
|         | 33266           | Bracket, Air cleaner                                                      |
|         | 33267           | Bracket, Air cleaner                                                      |
|         | 28820           | Screw, 10-32 x $1/2$ "                                                    |
|         | 34700           |                                                                           |
|         |                 | Element, Air cleaner                                                      |
|         | 33268           | Element, Air cleaner                                                      |
|         | 33269A          | Cover, Air cleaner                                                        |
|         | 650513          | Nut, Wing, 1/2-20                                                         |
|         | 35865           | Gasket, Exhaust (Use as required)                                         |
| 275B    | 391026          | Muffler (Incl. 284, 284A & 416A) (This spark arresting muffler            |
|         |                 | can be used on any model.)                                                |
| 275A    | 33714           | Muffler (Incl. 284, 284A & 416A)                                          |
|         | 35824           | Muffler (Optional quiet muffler)                                          |
|         | 650696          | Screw, 5/16-18x2-3/4" (Used with 276A)                                    |
|         | 30196           | Screw, 5/16-18 x 3/4"                                                     |
|         | 33700           | Cover & Tube, Muffler                                                     |
|         | 34390           | Deflector, Exhaust                                                        |
|         | 650578          | Screw, 8-18 x 3/8"                                                        |
|         | 26460           | Clamp, Fuel line (Use as required)                                        |
|         | 650665          |                                                                           |
|         |                 | Screw, 1/4-15 x 7/8"                                                      |
|         | 34870           | Decal, Instruction Can be used on HM80 with diecast starter.              |
| 3/UB    | 34387           | Decal, Instruction Can be used on HM80 with stamped steel recoil starter. |
|         |                 |                                                                           |
| 395     | 33329D          | Starter Motor Kit (110-120 Volt) This 110-120 volt starter                |
|         |                 | motor kit may have been added to this engine. It can be                   |
|         |                 | added only if cylinder hasdrilled and tapped starter mounting             |
|         |                 | bosses and a ring gear flywheel. Refer to service number                  |
|         |                 | stamped on end cap of motor, or on decal for identification.              |
|         |                 | Ref                                                                       |