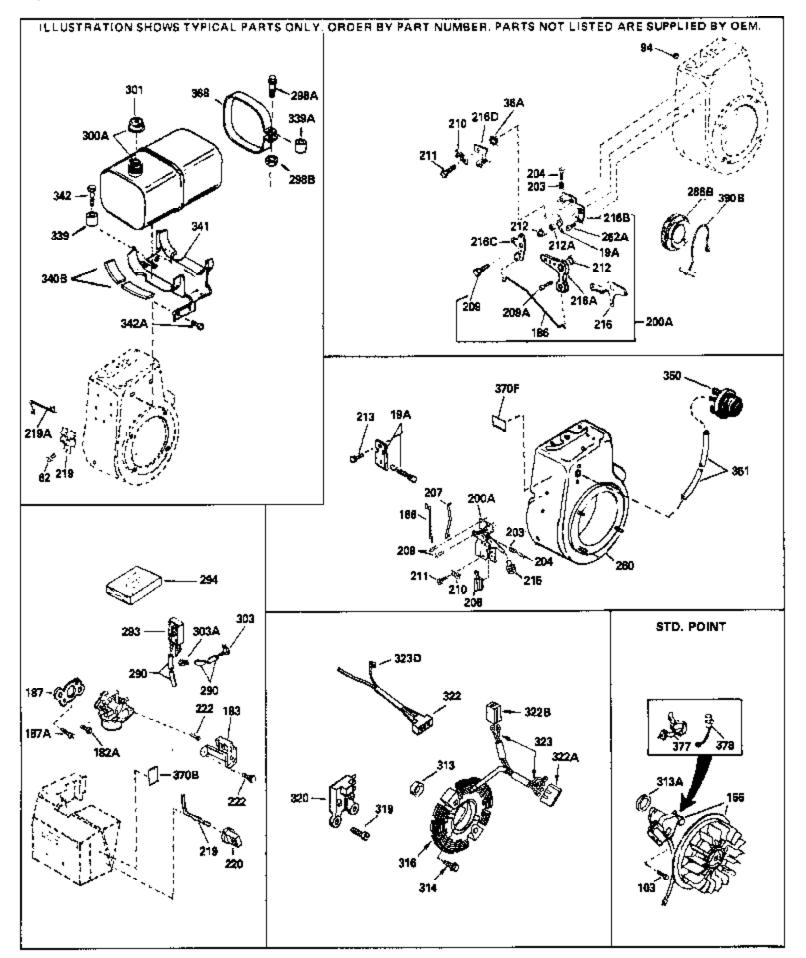

|        |         | Qty Description                                                                                                                                                                                                                                                                                         |
|--------|---------|---------------------------------------------------------------------------------------------------------------------------------------------------------------------------------------------------------------------------------------------------------------------------------------------------------|
|        | 32977   | Spring, Torsion                                                                                                                                                                                                                                                                                         |
| 62     | 650760  | Screw, 8-32 x 3/8"                                                                                                                                                                                                                                                                                      |
| 103    | 650489  | Screw, 1/4-20 x 5/8"                                                                                                                                                                                                                                                                                    |
|        | 610842  | Magneto (Incl. 377 & 378) NOTE: The complete magneto is<br>not available as an assembly. The magneto number is shown<br>for reference purposes only. Order component parts<br>individually, as shown in parts list. (Refer to Division 5,<br>Section B, page 28 for breakdown or Fiche 18A-1, Grid G-1) |
|        |         |                                                                                                                                                                                                                                                                                                         |
|        | 650517  | Screw, 1/4-20 x 27/32"                                                                                                                                                                                                                                                                                  |
| 186    | 33372   | Link, Governor lever-to-bellcrank                                                                                                                                                                                                                                                                       |
| 187    | 34349A  | Flange, Carburetor mounting                                                                                                                                                                                                                                                                             |
| 187A   | 30196   | Screw, 5/16-18 x 3/4"                                                                                                                                                                                                                                                                                   |
|        | 730152  | Control Bracket (Incl. 19, 19A, 209A, 212, 212A, 216A,                                                                                                                                                                                                                                                  |
| 200, ( |         | 216B, 216C & 262A)                                                                                                                                                                                                                                                                                      |
|        | 32924   | Spring, Compression                                                                                                                                                                                                                                                                                     |
| 204    | 650688  | Screw, 10-32 x 1"                                                                                                                                                                                                                                                                                       |
| 206    | 610973  | Terminal Assy. (Use as required)                                                                                                                                                                                                                                                                        |
| 207    | 34350   | Link, Governor-to-throttle                                                                                                                                                                                                                                                                              |
|        | 30312   | Screw, 10-32 x 1/2"                                                                                                                                                                                                                                                                                     |
|        | 28820   | Screw                                                                                                                                                                                                                                                                                                   |
|        | 28562   | Bushing, RM. adjusting lever                                                                                                                                                                                                                                                                            |
|        | 29530   | Bushing, Bellcrank lever                                                                                                                                                                                                                                                                                |
|        | 30201A  | Lever, Speed control                                                                                                                                                                                                                                                                                    |
|        | 34351   |                                                                                                                                                                                                                                                                                                         |
|        |         | Lever, Bellcrank                                                                                                                                                                                                                                                                                        |
|        | 34352   | Bracket, Idle adjust                                                                                                                                                                                                                                                                                    |
|        | 30199A  | Bracket, Speed adjusting (Incl.100 & 324)                                                                                                                                                                                                                                                               |
|        | 33375D  | Blower Housing (For electric starter)                                                                                                                                                                                                                                                                   |
|        | 650399  | Screw, 10-32 x 5/8"                                                                                                                                                                                                                                                                                     |
|        | 35824   | Muffler (Optional quiet muffler)                                                                                                                                                                                                                                                                        |
|        | 650696  | Screw, 5/16-18x2-3/4" (Used with 276A)                                                                                                                                                                                                                                                                  |
|        | 33662   | Hub & Screen Assy., Starter                                                                                                                                                                                                                                                                             |
|        | 29774   | Fuel Line (Braided 8-1/4")(21 cm)(As req.)                                                                                                                                                                                                                                                              |
|        | 30705   | Fuel Line (Braided 16")(41 cm)(Use as req.)                                                                                                                                                                                                                                                             |
| 290    | 30962   | Fuel Line (Braided 32")(81 cm)(Use as req.)                                                                                                                                                                                                                                                             |
| 293    | 35813   | Fuel pump, Impulse                                                                                                                                                                                                                                                                                      |
| 294    | 33010   | Repair Kit, Fuel pump                                                                                                                                                                                                                                                                                   |
| 301    | 410144B | Fuel Cap (White Plastic)(Std)(1-1/2" I.D.)                                                                                                                                                                                                                                                              |
| 301    | 33032   | Fuel Cap (Red Plastic) (Spurt Resistant, Low Profile) (1-3/16'                                                                                                                                                                                                                                          |
|        |         | I.D.)                                                                                                                                                                                                                                                                                                   |
| 301    | 34210   | Fuel Cap (Red Plastic) (Spurt Resistant, High Profile)                                                                                                                                                                                                                                                  |
|        | 05055   | (1-3/16" I.D)                                                                                                                                                                                                                                                                                           |
|        | 35355   | Fuel Cap (Red plastic) (1-1/2" I.D.)                                                                                                                                                                                                                                                                    |
|        | 34237   | Fitting, Fuel                                                                                                                                                                                                                                                                                           |
|        | 33713   | Fitting, Elbow                                                                                                                                                                                                                                                                                          |
|        | 33876   | Gasket, Stator                                                                                                                                                                                                                                                                                          |
|        | 35038   | Spacer, Tank                                                                                                                                                                                                                                                                                            |
|        | 34155   | Bracket, Fuel tank mounting                                                                                                                                                                                                                                                                             |
| 342    | 650561  | Screw, 1/4-20 x 5/8"                                                                                                                                                                                                                                                                                    |
| 370J   | 34870   | Decal, Instruction Can be used on HM80 with diecast starter.                                                                                                                                                                                                                                            |
|        | 34387   | Decal, Instruction Can be used on HM80 with stamped steel recoil starter.                                                                                                                                                                                                                               |
|        | 30547A  | Contact Assy., Breaker                                                                                                                                                                                                                                                                                  |
|        | 30548B  | Condenser                                                                                                                                                                                                                                                                                               |
| 408    | 35570   | Screen Seal (Can be used on HM80 with stamped steel recoil starter)                                                                                                                                                                                                                                     |

| 73                               | Spacer (Can be used on HM80 with stamped steel recoil<br>starter)<br>Debris Screen Kit (Incl. 360, 370B, 387, 411 &413) (Can be<br>used on HM80 with stamped steel recoil starter) |
|----------------------------------|------------------------------------------------------------------------------------------------------------------------------------------------------------------------------------|
|                                  |                                                                                                                                                                                    |
| 3                                |                                                                                                                                                                                    |
|                                  | Debris Screen (Can be used on HM80 with stamped steel recoil starter)                                                                                                              |
|                                  | Screw, 5/16-18 x 1-5/8" (Can be used on HM80 with stamped steel recoil starter)                                                                                                    |
|                                  | Starter Muff Kit (Incl. 370J, 426 & 4 27) (Can be used on HM80 with die cast starter)                                                                                              |
|                                  | Screw, 8-18 x 1-1/8" (3 Required) (Use as required) (Refer to Mechanics Handbook for installation instructions).                                                                   |
|                                  | Alternator, Add on (Use as required) (Refer to Mechanics Handbook for installation instructions).                                                                                  |
|                                  | Centering tube (Use with engines equipped with die cast<br>aluminum starter)(Use as required) (Refer to Mechanics<br>Handbook for installation instructions)                       |
|                                  | Centering tube (Use as required) (Refer to Mechanics Handbook for installation instructions).                                                                                      |
|                                  | A.C. Lighting Connector (Use as required) (Refer to Mechanics Handbook for installation instructions).                                                                             |
|                                  | D.C. Charging Connector (Use as required) (Refer to Mechanics Handbook for installation instructions).                                                                             |
|                                  | Alternator Shaft (4.00") (Use with engines equipped with cast aluminum starter)(Use as required) (Refer to Mechanics Handbook for installation instructions).                      |
|                                  | Alternator Shaft (Use with engines equipped with stamped steel starter)(Use as required) (Refer to Mechanics Handbook for installation instructions).                              |
| 56<br>77<br>70<br>99<br>10<br>78 | 8<br>7<br>9<br>0<br>8<br>9                                                                                                                                                         |