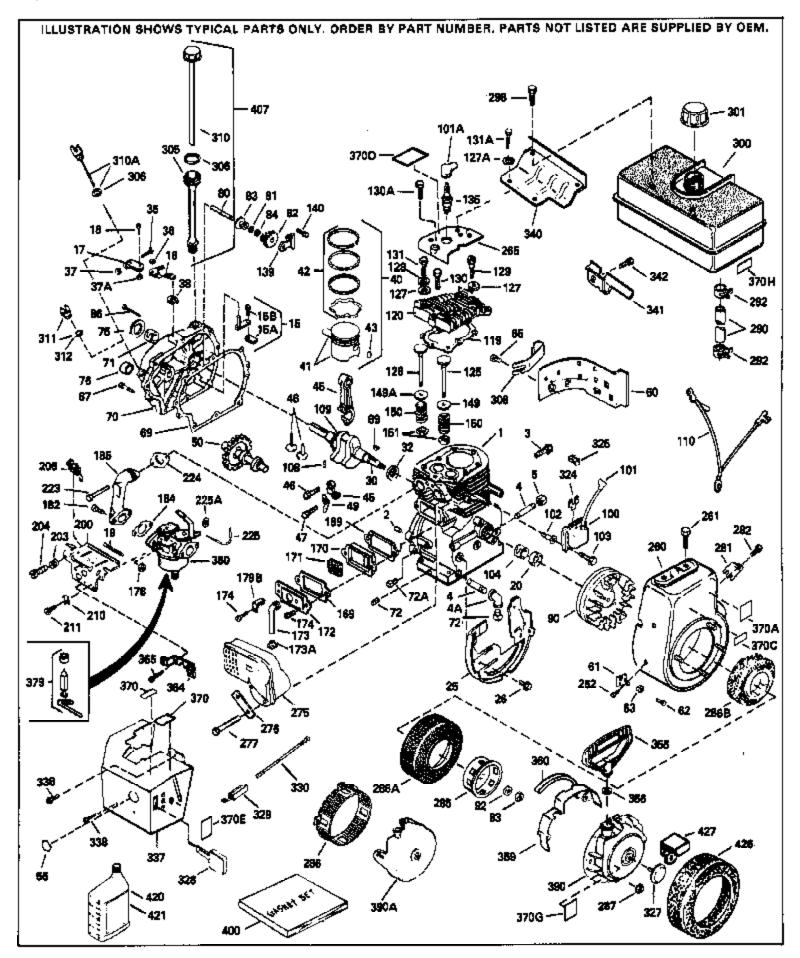

|     | Part Number Qt   |                                                     |
|-----|------------------|-----------------------------------------------------|
| 1   | 34348B           | Cylinder (Incl.2,20,72,72A) (3-1/8" B ore)          |
| 2   | 27652            | Pin, Dowel                                          |
|     | 30699C           | Rod Assy., Governor (Incl. 15A & 15B)               |
| 15A | 30700            | Yoke, Governor                                      |
| 15B | 650494           | Screw, 6-40 x 5/16"                                 |
| 16  | 33454            | Governor Lever Assy.                                |
| 17  | 29916            | Clamp, Governor lever                               |
| 18  | 650548           | Screw, 8-32 x 5/16"                                 |
| 19  | 33578            | Spring, Governor                                    |
| 20  | 32630            | Seal, Oil                                           |
| 25  | 35256A           | Baffle, Blower housing                              |
| 26  | 650561           | Screw, 1/4-20 x 5/8"                                |
|     | 33624A           | Crankshaft (Incl. 108 & 109)                        |
|     | 33628            | Washer, Thrust                                      |
|     | 29826            | Screw, 10-32 x 3/4"                                 |
|     | 29918            | Lockwasher, # 8 E.T.                                |
|     | 29216            | Nut & Lockwasher, 10-32 "Keps"                      |
|     | 30322            | Locknut, Hex "Keps", 8-32                           |
|     | 29642            | Ring, Retaining                                     |
|     | 34552            | Piston, Pin & Ring Set (Std.) (3-1/8")              |
|     | 34553            | Piston, Pin & Ring Set (.010" OS)                   |
|     | 34554            | Piston, Pin & Ring Set (.020" OS)                   |
|     | 34329A           | Piston & Pin Ass'y.(Std)(Incl.43)(3-1 /8")          |
|     | 34330A           | Piston & Pin Ass'y. (.010" OS)(Incl. 43)            |
|     | 34331A           | Piston & Pin Ass'y. (.020" OS)(Incl. 43)            |
|     | 34332            | Ring Set (Std.) (3-1/8" Bore)                       |
|     | 34333            | Ring Set (.010" OS)                                 |
|     | 34334            | Ring Set (.020" OS)                                 |
|     | 27888            | Ring, Piston pin retaining                          |
|     | 32591C           | Rod Assy., Connecting (Incl. 49)                    |
|     | 650662C          | Bolt, Connecting rod (2 pieces)                     |
|     | 34034            | Lifter, Valve                                       |
|     | 34242            | Dipper, Oil                                         |
|     | 34143            | Camshaft (MCR)                                      |
|     | 33273A           | Extension, Blower housing                           |
|     | 650760           | Screw, 8-32 x 3/8"                                  |
|     | 28545            | Grommet, Plastic                                    |
|     | 650128           | Screw, 10-24 x 1/2"                                 |
|     | 35262            | * Gasket, Cylinder cover                            |
|     | 33626B           | Cyl. Cover (Incl.71,74,75,80,175,176, 311,312)      |
|     | 27642            | Plug, Oil drain                                     |
|     | 33625            | Seal, Oil                                           |
|     | 31845            | Shaft, Mechanical governor                          |
|     | 30590A           | Washer, Flat                                        |
|     | 30591            | Gear Assy., Governor (Incl. 81)                     |
|     | 30588A           | Spool, Governor<br>Bing, Betaining                  |
|     | 29193            | Ring, Retaining                                     |
|     | 650833<br>650822 | Screw, 1/4-20 x 1-3/16"<br>Scrow, 1/4-20 x 1-11/16" |
|     | 650832<br>32580  | Screw, 1/4-20 x 1-11/16"<br>Kov, Ehwhool            |
|     | 32589            | Key, Flywheel<br>Washer, Belloville                 |
|     | 650815<br>8116   | Washer, Belleville                                  |
|     | 8116             | Nut, Hex (1/2-20)                                   |
|     | 27276            | Cover, Spark plug                                   |
|     | 610118<br>650480 | Cover, Spark plug (Use as required)                 |
|     | 650489<br>29783  | Screw, 1/4-20 x 5/8"<br>Pin, Crankshaft gear        |
|     | 33245            | Pin, Crankshaft gear<br>Gear, Crankshaft            |
|     | 30831            | Ground Wire                                         |
| 10  |                  |                                                     |
|     |                  |                                                     |

|             |         | y Description                                                |
|-------------|---------|--------------------------------------------------------------|
| 119         | 34041A  | * Gasket, Head                                               |
| 120         | 34030A  | Head, Cylinder                                               |
|             | 27878A  | Exhaust Valve (Std.) (Incl. 151)                             |
|             | 27880A  | Exhaust Valve (1/32" OS) (Incl. 151)                         |
|             | 34035   | Intake Valve (Std.) (Incl. 151)                              |
|             | 34036   | Intake Valve (1/32" OS) (Incl. 151)                          |
| 120<br>127A |         |                                                              |
|             |         | Washer, Flat (Use as required)                               |
|             | 650570  | Washer, Flat (Use as required)                               |
|             | 650691  | Washer (Use as req., but not w/6021A screw)                  |
|             | 650690  | Washer, Belleville                                           |
|             | 650727  | Screw, 5/16-18 x 1-3/4" (Use as required)                    |
| 130A        | 6021A   | Screw, 5/16-18 x 1-1/2" (Use as required, but do notuse with |
|             |         | 650691 washer)                                               |
| 130         | 650694A | Screw, 5/16-18 x 2" (Use as required)                        |
|             | 650713  | Screw, 5/16-18 x 5/8" (Use as require d)                     |
|             | 792028  | Screw, 5/16-18 x 7/8" (Use as require d)                     |
|             | 650802  | Screw, $1/4-20 \times 5/8"$ (Use as required)                |
|             |         |                                                              |
|             | 650737  | Screw, 1/4-20 x 1/2" (Use as required )                      |
|             | 650738  | Screw, 1/4-20 x 5/8" (Use as required )                      |
|             | 33636   | Resistor Spark Plug (RJ17LM)                                 |
|             | 33369   | Bracket, Governor gear                                       |
| 140         | 650836  | Screw, 10-24 x 1/2"                                          |
| 149         | 27882   | Cap, Upper valve spring                                      |
| 149A        | 27882   | Cap, Upper valve spring                                      |
| 150         | 27881   | Spring, Valve                                                |
|             | 32581   | Cap, Lower valve spring                                      |
|             | 27896A  | * Gasket, Breather cover                                     |
|             | 28423   | Body, Breather                                               |
|             | 28424   | Element, Breather                                            |
|             | 28425   | Cover, Valve spring                                          |
|             | 35350   |                                                              |
|             |         | Tube, Breather                                               |
|             | 650128  | Screw, 10-24 x 1/2"                                          |
|             | 650597  | Screw, 10-24 x 5/8"                                          |
| 179B        |         | Clip, Primer line (Use as required)                          |
|             | 33263   | * Gasket, Carburetor                                         |
| 203         | 32924   | Spring, Compression                                          |
| 204         | 650688  | Screw, 10-32 x 1"                                            |
| 206         | 610973  | Terminal Assy. (Use as required)                             |
| 211         | 28820   | Screw                                                        |
|             | 27915A  | * Gasket, Intake pipe                                        |
|             | 33375D  | Blower Housing (For electric starter)                        |
|             | 650788  | Screw, 5/16-18 x 3/4" (Use as require d)                     |
|             | 29747B  | Screw, 5/16-24 x 21/32"                                      |
|             | 33272B  | Cover, Cylinder head                                         |
|             |         |                                                              |
| 275C        |         | Muffler (Optional quiet muffler)                             |
|             | 650696  | Screw, 5/16-18x2-3/4" (Used with 276A )                      |
|             | 30196   | Screw, 5/16-18 x 3/4"                                        |
|             | 33013   | Cover, Starter bubble                                        |
|             | 650760  | Screw, 8-32 x 3/8"                                           |
| 286B        |         | Hub & Screen Assy., Starter                                  |
| 287         | 29752   | Nut & Lockwasher, 1/4-28                                     |
|             | 29774   | Fuel Line (Braided 8-1/4")(21 cm)(As req.)                   |
|             | 30705   | Fuel Line (Braided 16")(41 cm)(Use as req.)                  |
|             | 30962   | Fuel Line (Braided 32")(81 cm)(Use as req.)                  |
|             | 26460   | Clamp, Fuel line (Use as required)                           |
|             | 650665  | Screw, 1/4-15 x 7/8"                                         |
|             |         |                                                              |

|                                                                                            |                                                                                                                                 | ty Description                                                                                                                                                                                                                                                                                                                                                                                                                                                                                                                                                                                                                                                |
|--------------------------------------------------------------------------------------------|---------------------------------------------------------------------------------------------------------------------------------|---------------------------------------------------------------------------------------------------------------------------------------------------------------------------------------------------------------------------------------------------------------------------------------------------------------------------------------------------------------------------------------------------------------------------------------------------------------------------------------------------------------------------------------------------------------------------------------------------------------------------------------------------------------|
| 300                                                                                        | 34156A                                                                                                                          | Fuel Tank (Incl. 292 & 301) NOTE: These tanks were<br>builtwith different size fuel inlet openings. Tanks with the<br>1-3/16" I.D. opening use fuel cap 34210. Tanks with the<br>1-1/2" I.D. opening use fuel cap 35355.                                                                                                                                                                                                                                                                                                                                                                                                                                      |
|                                                                                            | 410144B<br>33032                                                                                                                | Fuel Cap (White Plastic)(Std)(1-1/2" I.D.)<br>Fuel Cap (Red Plastic) (Spurt Resistant, Low Profile) (1-3/16"<br>I.D.)                                                                                                                                                                                                                                                                                                                                                                                                                                                                                                                                         |
| 301                                                                                        | 34210                                                                                                                           | Fuel Cap (Red Plastic) (Spurt Resistant, High Profile)<br>(1-3/16" I.D)                                                                                                                                                                                                                                                                                                                                                                                                                                                                                                                                                                                       |
| 306<br>310<br>325<br>325<br>340<br>341<br>342<br>370J<br>370A<br>370A<br>370<br>379<br>379 | 35355<br>29673<br>31297<br>29443<br>34246<br>34154<br>34155<br>650561<br>34870<br>550223<br>34346<br>631725<br>631021<br>632048 | Fuel Cap (Red plastic) (1-1/2" I.D.)<br>* Gasket, Oil fill<br>Dipstick (Incl. 306)<br>Clip, Fuel line (Use as required)<br>Clip, Ground wire (Use as required)<br>Plate, Fuel tank mounting<br>Bracket, Fuel tank mounting<br>Screw, 1/4-20 x 5/8"<br>Decal, Instruction Can be used on HM80 with diecast starter.<br>Decal, Instruction Can be used on HM80 with diecast starter.<br>Decal, Instruction Can be used on HM80 with diecast starter.<br>Decal, Instruction<br>Inlet Needle, Seat & Clip Assy.<br>Inlet Needle, Seat & Clip Assy.<br>Carburetor (Incl. 184) (Refer to Division 5, Section A, page<br>164 for breakdown or Fiche18A-1, Grid E-11) |
| 390                                                                                        | 590479                                                                                                                          | Rewind Starter (Refer to Division 5, Section C, page 30 for breakdown or Fiche 18A-1, Grid G-5)                                                                                                                                                                                                                                                                                                                                                                                                                                                                                                                                                               |
|                                                                                            | 33279G<br>35570                                                                                                                 | Gasket Set (Incl. items marked*)<br>Screen Seal (Can be used on HM80 with stamped steel<br>recoil starter)                                                                                                                                                                                                                                                                                                                                                                                                                                                                                                                                                    |
| 409                                                                                        | 35569                                                                                                                           | Spacer (Can be used on HM80 with stamped steel recoil starter)                                                                                                                                                                                                                                                                                                                                                                                                                                                                                                                                                                                                |
| 410                                                                                        | 730573                                                                                                                          | Debris Screen Kit (Incl. 360, 370B, 387, 411 &413) (Can be used on HM80 with stamped steel recoil starter)                                                                                                                                                                                                                                                                                                                                                                                                                                                                                                                                                    |
| 411                                                                                        | 35568                                                                                                                           | Debris Screen (Can be used on HM80 with stamped steel recoil starter)                                                                                                                                                                                                                                                                                                                                                                                                                                                                                                                                                                                         |
| 413                                                                                        | 650907                                                                                                                          | Screw, 5/16-18 x 1-5/8" (Can be used on HM80 with stamped steel recoil starter)                                                                                                                                                                                                                                                                                                                                                                                                                                                                                                                                                                               |
| 421                                                                                        | 730225<br>730226<br>730572                                                                                                      | SAE 30, 4-Cycle Engine Oil (Quart)<br>SAE 5W30, 4-Cycle Engine Oil (Quart)<br>Starter Muff Kit (Incl. 370J, 426 & 4 27) (Can be used on<br>HM80 with die cast starter)                                                                                                                                                                                                                                                                                                                                                                                                                                                                                        |
| 429                                                                                        | 650868                                                                                                                          | Screw, 8-18 x 1-1/8" (3 Required) (Use as required) (Refer to Mechanics Handbook for installation instructions).                                                                                                                                                                                                                                                                                                                                                                                                                                                                                                                                              |
| 430                                                                                        | 611077                                                                                                                          | Alternator, Add on (Use as required) (Refer to Mechanics Handbook for installation instructions).                                                                                                                                                                                                                                                                                                                                                                                                                                                                                                                                                             |
| 431                                                                                        | 590609                                                                                                                          | Centering tube (Use with engines equipped with die cast<br>aluminum starter)(Use as required) (Refer to Mechanics<br>Handbook for installation instructions)                                                                                                                                                                                                                                                                                                                                                                                                                                                                                                  |
| 431                                                                                        | 590610                                                                                                                          | Centering tube (Use as required) (Refer to Mechanics Handbook for installation instructions).                                                                                                                                                                                                                                                                                                                                                                                                                                                                                                                                                                 |

| Ref # | Part Number | Qty | Description                                                                                                                                                         |
|-------|-------------|-----|---------------------------------------------------------------------------------------------------------------------------------------------------------------------|
| 432   | 611078      |     | A.C. Lighting Connector (Use as required) (Refer to Mechanics Handbook for installation instructions).                                                              |
| 432   | 611079      |     | D.C. Charging Connector (Use as required) (Refer to Mechanics Handbook for installation instructions).                                                              |
| 433   | 590611      |     | Alternator Shaft (4.00") (Use with engines equipped with cast<br>aluminum starter)(Use as required) (Refer to Mechanics<br>Handbook for installation instructions). |
| 433   | 590636      |     | Alternator Shaft (Use with engines equipped with stamped steel starter)(Use as required) (Refer to Mechanics Handbook for installation instructions).               |