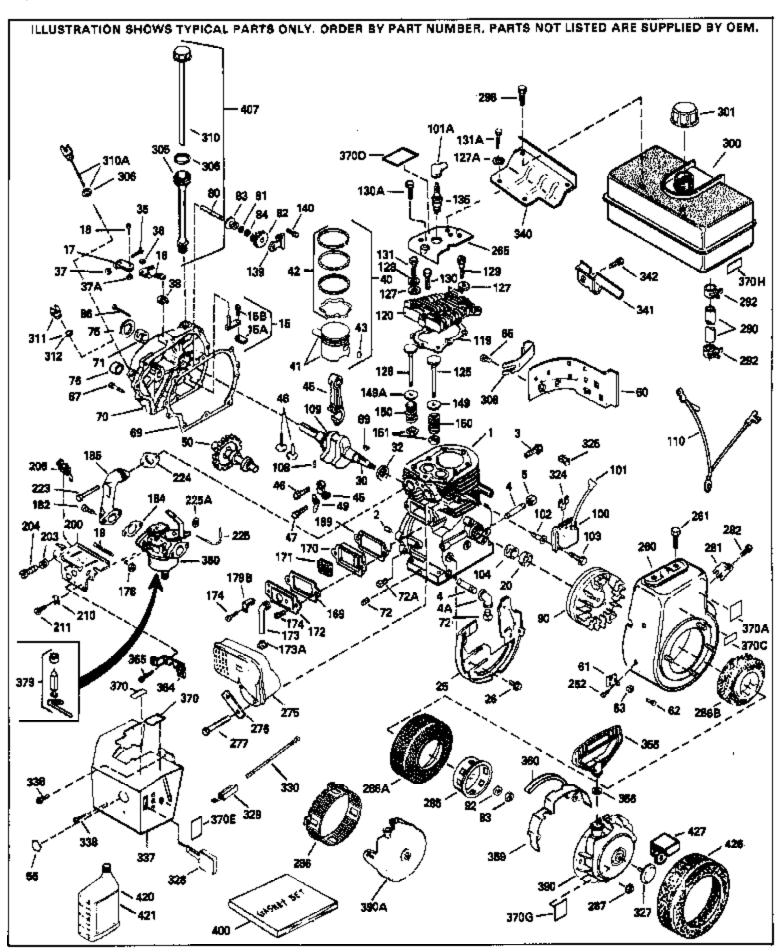

| Ref # | Part Number Qty | Description                                       |
|-------|-----------------|---------------------------------------------------|
| 1     | 34348B          | Cylinder (Incl.2,20,72,72A) (3-1/8" B ore)        |
| 2     | 27652           | Pin, Dowel                                        |
| 15    | 30699C          | Rod Assy., Governor (Incl. 15A & 15B)             |
|       | 650494          | Screw, 6-40 x 5/16"                               |
|       | 30700           | Yoke, Governor                                    |
|       | 33454           | Governor Lever Assy.                              |
|       | 29916           | Clamp, Governor lever                             |
|       | 650548          | Screw, 8-32 x 5/16"                               |
|       | 33374           | Spring, Governor extension                        |
|       | 32630           | Seal, Oil                                         |
|       | 35256A          | ·                                                 |
|       | 650561          | Baffle, Blower housing                            |
|       |                 | Screw, 1/4-20 x 5/8"  Cropkobaft (loc) 109 8 100) |
|       | 33365B          | Crankshaft (Incl. 108 & 109)                      |
|       | 29826           | Screw, 10-32 x 3/4"                               |
|       | 29918           | Lockwasher, # 8 E.T.                              |
|       | 30322           | Locknut, Hex "Keps", 8-32                         |
|       | 29216           | Nut & Lockwasher, 10-32 "Keps"                    |
|       | 29642           | Ring, Retaining                                   |
|       | 34552           | Piston, Pin & Ring Set (Std.) (3-1/8")            |
|       | 34553           | Piston, Pin & Ring Set (.010" OS)                 |
| 40    | 34554           | Piston, Pin & Ring Set (.020" OS)                 |
| 41    | 34329A          | Piston & Pin Ass'y.(Std)(Incl.43)(3-1 /8")        |
| 41    | 34330A          | Piston & Pin Ass'y. (.010" OS)(Incl. 43)          |
| 41    | 34331A          | Piston & Pin Ass'y. (.020" OS)(Incl. 43)          |
| 42    | 34332           | Ring Set (Std.) (3-1/8" Bore)                     |
| 42    | 34333           | Ring Set (.010" OS)                               |
| 42    | 34334           | Ring Set (.020" OS)                               |
|       | 27888           | Ring, Piston pin retaining                        |
|       | 32591C          | Rod Assy., Connecting (Incl. 49)                  |
|       | 650662C         | Bolt, Connecting rod (2 pieces)                   |
|       | 34034           | Lifter, Valve                                     |
|       | 34242           | Dipper, Oil                                       |
|       | 34143           | Camshaft (MCR)                                    |
|       | 31291           | Plug, Cover                                       |
|       | 33273A          | Extension, Blower housing                         |
|       |                 |                                                   |
|       | 34126           | Bracket, Grommet mounting                         |
|       | 650760          | Screw, 8-32 x 3/8"                                |
|       | 28545           | Grommet, Plastic                                  |
|       | 650128          | Screw, 10-24 x 1/2"                               |
|       | 35262           | * Gasket, Cylinder cover                          |
|       | 33367B          | Cylinder Cover (Incl. 71, 75, 80, 311 & 312)      |
|       | 33368           | Bushing, Crankshaft                               |
|       | 27642           | Plug, Oil drain                                   |
|       | 31950           | Seal, Oil                                         |
| 80    | 31845           | Shaft, Mechanical governor                        |
| 81    | 30590A          | Washer, Flat                                      |
| 82    | 30591           | Gear Assy., Governor (Incl. 81)                   |
| 83    | 30588A          | Spool, Governor                                   |
| 84    | 29193           | Ring, Retaining                                   |
| 86    | 650833          | Screw, 1/4-20 x 1-3/16"                           |
|       | 650832          | Screw, 1/4-20 x 1-11/16"                          |
|       | 32589           | Key, Flywheel                                     |
|       | 650815          | Washer, Belleville                                |
|       | 8116            | Nut, Hex (1/2-20)                                 |
|       | 610118          | Cover, Spark plug (Use as required)               |
|       | 650489          | Screw, 1/4-20 x 5/8"                              |
|       |                 | •                                                 |
|       | 29783           | Pin, Crankshaft gear                              |
| 109   | 33245           | Gear, Crankshaft                                  |
|       |                 |                                                   |

|        |         | Description                                                  |
|--------|---------|--------------------------------------------------------------|
|        | 34240   | Ground Wire                                                  |
|        | 34041A  | * Gasket, Head                                               |
|        | 34030A  | Head, Cylinder                                               |
|        | 27878A  | Exhaust Valve (Std.) (Incl. 151)                             |
| 125    | 27880A  | Exhaust Valve (1/32" OS) (Incl. 151)                         |
| 126    | 34035   | Intake Valve (Std.) (Incl. 151)                              |
| 126    | 34036   | Intake Valve (1/32" OS) (Incl. 151)                          |
| 127A   | 26073   | Washer, Flat (Use as required)                               |
| 127A   | 650570  | Washer, Flat (Use as required)                               |
|        | 650691  | Washer (Use as req., but not w/6021A screw)                  |
|        | 650690  | Washer, Belleville                                           |
|        | 650727  | Screw, 5/16-18 x 1-3/4" (Use as requi red)                   |
|        | 6021A   | Screw, 5/16-18 x 1-1/2" (Use as required, but do notuse with |
| 100/ ( | 00217   | 650691 washer)                                               |
| 130    | 650694A | Screw, 5/16-18 x 2" (Use as required)                        |
|        | 650713  | Screw, 5/16-18 x 5/8" (Use as required)                      |
|        | 792028  | Screw, 5/16-18 x 7/8" (Use as require d)                     |
|        | 650802  | • • • • • • • • • • • • • • • • • • • •                      |
|        |         | Screw, 1/4-20 x 5/8" (Use as required )                      |
|        | 650737  | Screw, 1/4-20 x 1/2" (Use as required )                      |
|        | 650738  | Screw, 1/4-20 x 5/8" (Use as required )                      |
|        | 33636   | Resistor Spark Plug (RJ17LM)                                 |
|        | 33369   | Bracket, Governor gear                                       |
|        | 650836  | Screw, 10-24 x 1/2"                                          |
|        | 27882   | Cap, Upper valve spring                                      |
| 149A   | 27882   | Cap, Upper valve spring                                      |
| 150    | 27881   | Spring, Valve                                                |
| 151    | 32581   | Cap, Lower valve spring                                      |
| 169    | 27896A  | * Gasket, Breather cover                                     |
| 170    | 28423   | Body, Breather                                               |
|        | 28424   | Element, Breather                                            |
|        | 28425   | Cover, Valve spring                                          |
|        | 35350   | Tube, Breather                                               |
|        | 650128  | Screw, 10-24 x 1/2"                                          |
|        | 650597  | Screw, 10-24 x 5/8"                                          |
|        | 29752   | Nut & Lockwasher, 1/4-28                                     |
|        | 30593   | Clip, Primer line (Use as required)                          |
|        | 30088A  | Screw, 1/4-28 x 1"                                           |
|        |         | •                                                            |
|        | 33263   | * Gasket, Carburetor                                         |
|        | 33877   | Pipe, Intake                                                 |
|        | 33461A  | Control Bracket (Incl. 19, 19A, 203 & 204)                   |
|        | 31342   | Spring, Compression                                          |
|        | 650549  | Screw, 5-40 x 7/16"                                          |
|        | 610973  | Terminal Assy. (Use as required)                             |
|        | 27793   | Clip, Conduit                                                |
|        | 28942   | Screw, 10-32 x 3/8"                                          |
| 223    | 650378  | Screw, Torx T-30, 5/16-18 x 1-1/8 "                          |
| 224    | 27915A  | * Gasket, Intake pipe                                        |
| 260    | 34145   | Blower Housing (For electric starter)                        |
| 261    | 650788  | Screw, 5/16-18 x 3/4" (Use as require d)                     |
| 262    | 29747B  | Screw, 5/16-24 x 21/32"                                      |
|        | 33272B  | Cover, Cylinder head                                         |
|        | 34185A  | Muffler (Spark Arresting)                                    |
|        | 35824   | Muffler (Optional quiet muffler)                             |
|        | 31588   | Plate, Muffler locking                                       |
|        | 650729  | Screw, 5/16-18 x 3-3/16"                                     |
|        | 650696  | Screw, 5/16-18x2-3/4" (Used with 276A)                       |
|        |         |                                                              |
| 201    | 33013   | Cover, Starter bubble                                        |

| D.(# | Det N. orber | C. Bereiter                                                    |
|------|--------------|----------------------------------------------------------------|
|      |              | ty Description                                                 |
|      | 650760       | Screw, 8-32 x 3/8"                                             |
|      | 33662        | Hub & Screen Assy., Starter                                    |
|      | 29752        | Nut & Lockwasher, 1/4-28                                       |
|      | 29774        | Fuel Line (Braided 8-1/4")(21 cm)(As req.)                     |
| 290  | 30705        | Fuel Line (Braided 16")(41 cm)(Use as req.)                    |
| 290  | 30962        | Fuel Line (Braided 32")(81 cm)(Use as req.)                    |
| 292  | 26460        | Clamp, Fuel line (Use as required)                             |
| 298  | 650665       | Screw, 1/4-15 x 7/8"                                           |
| 300  | 34156A       | Fuel Tank (Incl. 292 & 301) NOTE: These tanks were             |
|      |              | builtwith different size fuel inlet openings. Tanks with the   |
|      |              | 1-3/16" I.D. opening use fuel cap 34210. Tanks with the        |
|      |              | 1-1/2" I.D. opening use fuel cap 35355.                        |
|      |              | i Ç                                                            |
| 301  | 410144B      | Fuel Cap (White Plastic)(Std)(1-1/2" I.D.)                     |
| 301  | 33032        | Fuel Cap (Red Plastic) (Spurt Resistant, Low Profile) (1-3/16" |
|      |              | I.D.)                                                          |
| 204  | 04040        |                                                                |
| 301  | 34210        | Fuel Cap (Red Plastic) (Spurt Resistant, High Profile)         |
|      |              | (1-3/16" I.D)                                                  |
| 301  | 35355        | Fuel Cap (Red plastic) (1-1/2" I.D.)                           |
|      | 29673        | * Gasket, Oil fill                                             |
|      | 31297        | Dipstick (Incl. 306)                                           |
|      | 29443        | Clip, Fuel line (Use as required)                              |
|      |              |                                                                |
|      | 34246        | Clip, Ground wire (Use as required)                            |
|      | 650765       | Screw, 10-32 x 1/2"                                            |
|      | 34140        | Cover, Carburetor                                              |
|      | 28942        | Screw, 10-32 x 3/8"                                            |
|      | 34154        | Plate, Fuel tank mounting                                      |
| 341  | 34155        | Bracket, Fuel tank mounting                                    |
| 342  | 650561       | Screw, 1/4-20 x 5/8"                                           |
| 359  | 34141        | Guard, Starter                                                 |
| 360  | 32576        | Seal, Snow guard                                               |
| 364  | 33377        | Bracket, Carburetor cover mounting                             |
| 365  | 650767       | Screw, 8-32 x 27/64"                                           |
|      | 34870        | Decal, Instruction Can be used on HM80 with diecast starter.   |
|      | 631021       | Inlet Needle, Seat & Clip Assy.                                |
|      | 632111       | Carburetor (Incl. 184) (Refer to Division 5, Section A, page   |
| 000  | 002111       | 170 for breakdown or Fiche18A-1, Grid F-1)                     |
|      |              | 170 for breakdown of Fibric 107(1), Chair 1)                   |
| 390  | 590479       | Rewind Starter (Refer to Division 5, Section C, page 30 for    |
|      |              | breakdown or Fiche 18A-1, Grid G-5)                            |
| 400  | 222700       | Cooket Cot (Incl. items marked*)                               |
|      | 33279G       | Gasket Set (Incl. items marked*)                               |
| 408  | 35570        | Screen Seal (Can be used on HM80 with stamped steel            |
|      |              | recoil starter)                                                |
| 409  | 35569        | Spacer (Can be used on HM80 with stamped steel recoil          |
| 100  | 33333        | starter)                                                       |
|      |              | ,                                                              |
| 410  | 730573       | Debris Screen Kit (Incl. 360, 370B, 387, 411 &413) (Can be     |
|      |              | used on HM80 with stamped steel recoil starter)                |
| 444  | 2550         | Dahria Caraan (Can be used an LIMO) with atomical atom         |
| 411  | 35568        | Debris Screen (Can be used on HM80 with stamped steel          |
|      |              | recoil starter)                                                |
| 413  | 650907       | Screw, 5/16-18 x 1-5/8" (Can be used on HM80 with              |
| 110  |              | stamped steel recoil starter)                                  |
|      |              | ,                                                              |
|      | 730225       | SAE 30, 4-Cycle Engine Oil (Quart)                             |
| 421  | 730226       | SAE 5W30, 4-Cycle Engine Oil (Quart)                           |
|      |              |                                                                |

| Ref # | Part Number | Qty Description                                                                                                                                               |
|-------|-------------|---------------------------------------------------------------------------------------------------------------------------------------------------------------|
| 425   | 730572      | Starter Muff Kit (Incl. 370J, 426 & 427) (Can be used on HM80 with die cast starter)                                                                          |
| 429   | 650868      | Screw, 8-18 x 1-1/8" (3 Required) (Use as required) (Refer to Mechanics Handbook for installation instructions).                                              |
| 430   | 611077      | Alternator, Add on (Use as required) (Refer to Mechanics Handbook for installation instructions).                                                             |
| 431   | 590609      | Centering tube (Use with engines equipped with die cast aluminum starter)(Use as required) (Refer to Mechanics Handbook for installation instructions)        |
| 431   | 590610      | Centering tube (Use as required) (Refer to Mechanics Handbook for installation instructions).                                                                 |
| 432   | 611078      | A.C. Lighting Connector (Use as required) (Refer to Mechanics Handbook for installation instructions).                                                        |
| 432   | 611079      | D.C. Charging Connector (Use as required) (Refer to Mechanics Handbook for installation instructions).                                                        |
| 433   | 590611      | Alternator Shaft (4.00") (Use with engines equipped with cast aluminum starter)(Use as required) (Refer to Mechanics Handbook for installation instructions). |
| 433   | 590636      | Alternator Shaft (Use with engines equipped with stamped steel starter)(Use as required) (Refer to Mechanics Handbook for installation instructions).         |