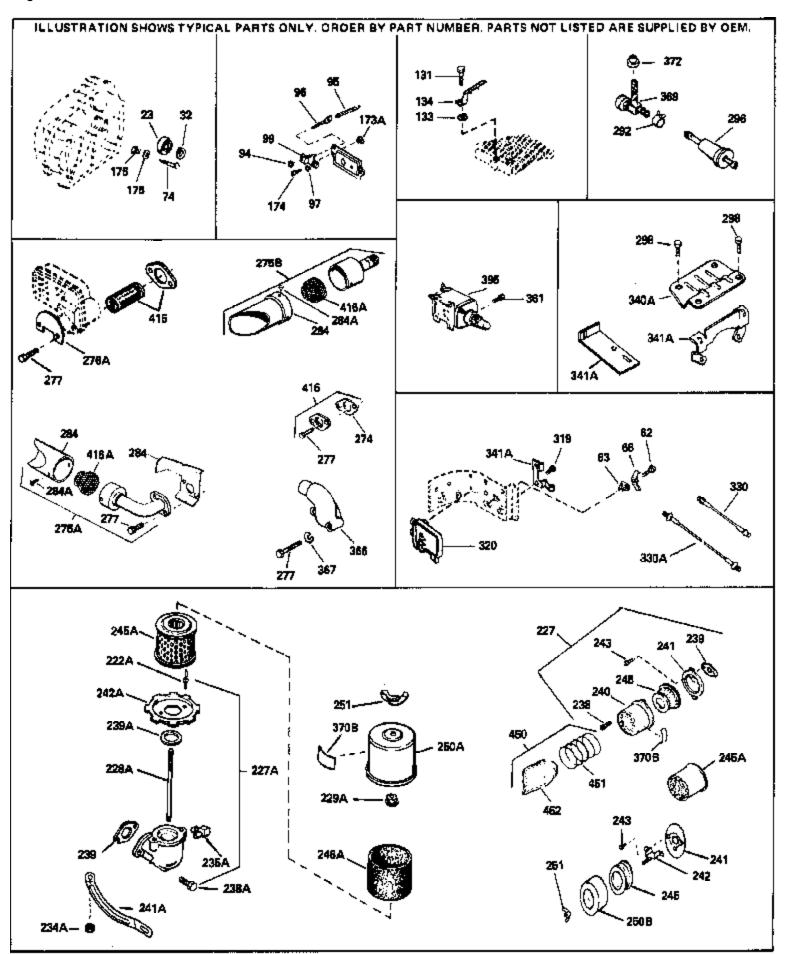

| D-f //              | Deat Ni week en | De la Decembration                                             |
|---------------------|-----------------|----------------------------------------------------------------|
|                     |                 | Oty Description                                                |
|                     | 650760          | Screw, 8-32 x 3/8"                                             |
|                     | 28545           | Grommet, Plastic                                               |
|                     | 31855           | Retainer, Bearing                                              |
| 97                  |                 | Lockwasher, Heavy split, #10 (Buy loc ally)                    |
|                     | 650802          | Screw, 1/4-20 x 5/8" (Use as required )                        |
| 131                 | 650737          | Screw, 1/4-20 x 1/2" (Use as required )                        |
| 131                 | 650738          | Screw, 1/4-20 x 5/8" (Use as required )                        |
| 174                 | 650128          | Screw, 10-24 x 1/2"                                            |
| 174                 | 650597          | Screw, 10-24 x 5/8"                                            |
| 227                 | 730127          | Air Cleaner Ass'y. (Incl.238,239,240,241,243,245 & 370)        |
|                     |                 | (Use as required)                                              |
| 207                 | 700404          | , ,                                                            |
| 221                 | 730164          | Air Cleaner Ass'y. (Incl. 238, 239, 240, 241, 243 & 245) (Use  |
|                     |                 | as required)                                                   |
| 228A                | 650824          | Stud, 1/4-20 x 7.33 (Use as required)                          |
|                     | 650851          | Stud, 1/4-20 x 8.1 (Use as required) (Used with drilled thru   |
| 220/1               | 000001          | elbow)                                                         |
|                     |                 | ,                                                              |
| 245A                | 34700           | Element, Air cleaner                                           |
| 274                 | 35865           | Gasket, Exhaust (Use as required)                              |
| 275B                | 391026          | Muffler (Incl. 284, 284A & 416A) (This spark arresting muffler |
|                     |                 | can be used on any model.)                                     |
| 07EC                | 25024           | Muffler (Optional quiet muffler)                               |
|                     | 35824           | Muffler (Optional quiet muffler)                               |
|                     | 650729          | Screw, 5/16-18 x 3-3/16"                                       |
|                     | 650696          | Screw, 5/16-18x2-3/4" (Used with 276A)                         |
|                     | 26460           | Clamp, Fuel line (Use as required)                             |
|                     | 650665          | Screw, 1/4-15 x 7/8"                                           |
|                     | 35857           | Valve, Fuel shut-off                                           |
| 370J                | 34870           | Decal, Instruction Can be used on HM80 with diecast starter.   |
| 370B                | 34387           | Decal, Instruction Can be used on HM80 with stamped steel      |
|                     |                 | recoil starter.                                                |
| 205                 | 33329D          | Starter Motor Kit (110-120 Volt) This 110-120 volt starter     |
| 393                 | 33329D          | ,                                                              |
|                     |                 | motor kit may have been added to this engine. It can be        |
|                     |                 | added only if cylinder hasdrilled and tapped starter mounting  |
|                     |                 | bosses and a ring gear flywheel. Refer to service number       |
|                     |                 | stamped on end cap of motor, or on decal for identification.   |
|                     |                 | Ref                                                            |
| <b>4</b> ∩ <b>8</b> | 35570           | Screen Seal (Can be used on HM80 with stamped steel            |
| 100                 | 00070           | recoil starter)                                                |
|                     |                 | ,                                                              |
| 409                 | 35569           | Spacer (Can be used on HM80 with stamped steel recoil          |
|                     |                 | starter)                                                       |
| 410                 | 730573          | Debris Screen Kit (Incl. 360, 370B, 387, 411 &413) (Can be     |
| 410                 | 130313          | used on HM80 with stamped steel recoil starter)                |
|                     |                 | used on Hivioo with starriped steel recoil starter)            |
| 411                 | 35568           | Debris Screen (Can be used on HM80 with stamped steel          |
|                     |                 | recoil starter)                                                |
| 440                 | 650007          | ,                                                              |
| 413                 | 650907          | Screw, 5/16-18 x 1-5/8" (Can be used on HM80 with              |
|                     |                 | stamped steel recoil starter)                                  |
| 415                 | 730130          | Exh.Adapter Kit (Incl.274,277)(Use as req.)                    |
|                     | 730572          | Starter Muff Kit (Incl. 370J, 426 & 427) (Can be used on       |
| .20                 |                 | HM80 with die cast starter)                                    |
|                     |                 | •                                                              |
| 429                 | 650868          | Screw, 8-18 x 1-1/8" (3 Required) (Use as required) (Refer to  |
|                     |                 | Mechanics Handbook for installation instructions).             |

| Ref # | Part Number | Qty |                                                                                                                                                               |
|-------|-------------|-----|---------------------------------------------------------------------------------------------------------------------------------------------------------------|
| 430   | 611077      |     | Alternator, Add on (Use as required) (Refer to Mechanics Handbook for installation instructions).                                                             |
| 431   | 590609      |     | Centering tube (Use with engines equipped with die cast aluminum starter)(Use as required) (Refer to Mechanics Handbook for installation instructions)        |
| 431   | 590610      |     | Centering tube (Use as required) (Refer to Mechanics Handbook for installation instructions).                                                                 |
| 432   | 611078      |     | A.C. Lighting Connector (Use as required) (Refer to Mechanics Handbook for installation instructions).                                                        |
| 432   | 611079      |     | D.C. Charging Connector (Use as required) (Refer to Mechanics Handbook for installation instructions).                                                        |
| 433   | 590611      |     | Alternator Shaft (4.00") (Use with engines equipped with cast aluminum starter)(Use as required) (Refer to Mechanics Handbook for installation instructions). |
| 433   | 590636      |     | Alternator Shaft (Use with engines equipped with stamped steel starter)(Use as required) (Refer to Mechanics Handbook for installation instructions).         |