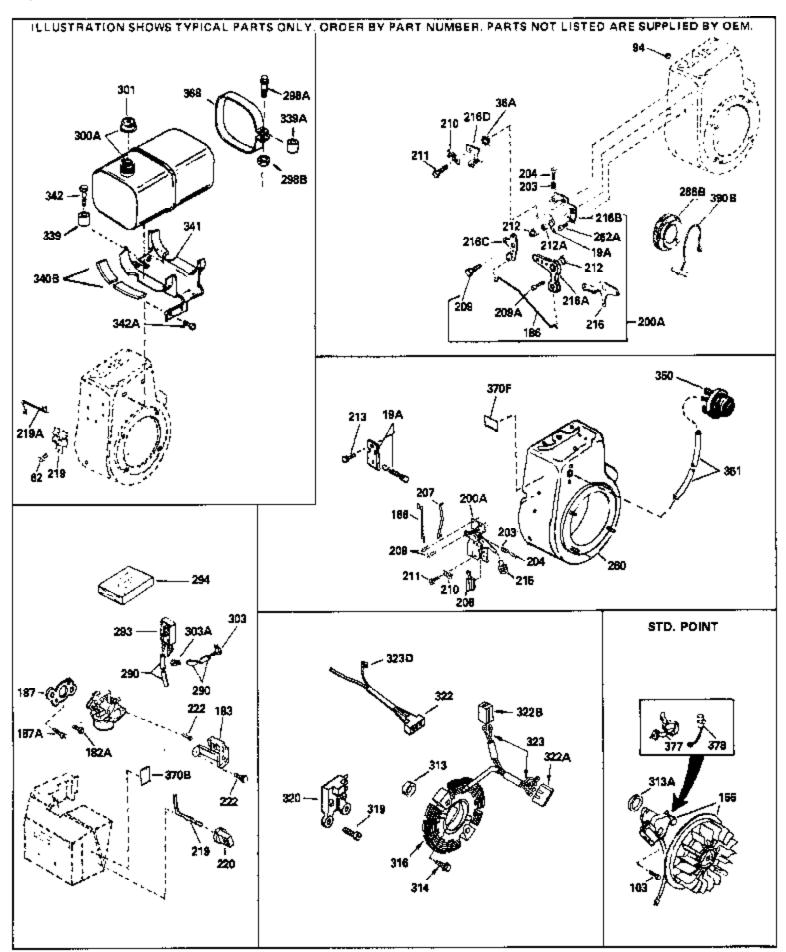

| Dof # | Dort Number      | Ot a Deparieties                                                                                                                                                                                                                                                                                           |
|-------|------------------|------------------------------------------------------------------------------------------------------------------------------------------------------------------------------------------------------------------------------------------------------------------------------------------------------------|
|       | Part Number      | Qty Description                                                                                                                                                                                                                                                                                            |
|       | 650760<br>650480 | Screw, 8-32 x 3/8" Screw, 4/4/30 x 5/9"                                                                                                                                                                                                                                                                    |
|       | 650489           | Screw, 1/4-20 x 5/8"                                                                                                                                                                                                                                                                                       |
| 156   | 610848           | Magneto (w/ring gear for 110 volt sta rter) NOTE: The complete magneto is not available as an assembly. The magneto number is shown for reference purposes only. Order component parts individually, as shown in parts list. (Refer to Division 5, Section B, page 28 for breakdown or Fiche 18A-1, Grid G |
| 183   | 34587            | Bracket, Choke                                                                                                                                                                                                                                                                                             |
|       | 33371            | Link, Governor                                                                                                                                                                                                                                                                                             |
|       | 34667            | Link, Governor                                                                                                                                                                                                                                                                                             |
|       | 34664            | Control Bracket (Incl.19,203,204,206, 209)                                                                                                                                                                                                                                                                 |
|       | 31342            |                                                                                                                                                                                                                                                                                                            |
|       |                  | Spring, Compression                                                                                                                                                                                                                                                                                        |
|       | 650549           | Screw, 5-40 x 7/16"                                                                                                                                                                                                                                                                                        |
|       | 610973           | Terminal Assy. (Use as required)                                                                                                                                                                                                                                                                           |
|       | 33878            | Link, Governor-to-throttle                                                                                                                                                                                                                                                                                 |
|       | 650821           | Screw, 10-32 x 1/2"                                                                                                                                                                                                                                                                                        |
|       | 27793            | Clip, Conduit                                                                                                                                                                                                                                                                                              |
|       | 28942            | Screw, 10-32 x 3/8"                                                                                                                                                                                                                                                                                        |
|       | 34586            | Rod, Choke                                                                                                                                                                                                                                                                                                 |
|       | 35438            | Knob, Control                                                                                                                                                                                                                                                                                              |
| 222   | 28820            | Screw, 10-32 x 1/2"                                                                                                                                                                                                                                                                                        |
| 260   | 35447A           | Blower Housing (For electric starter)                                                                                                                                                                                                                                                                      |
| 275C  | 35824            | Muffler (Optional quiet muffler)                                                                                                                                                                                                                                                                           |
| 277A  | 650696           | Screw, 5/16-18x2-3/4" (Used with 276A)                                                                                                                                                                                                                                                                     |
| 286B  | 33662            | Hub & Screen Assy., Starter                                                                                                                                                                                                                                                                                |
| 290   | 29774            | Fuel Line (Braided 8-1/4")(21 cm)(As req.)                                                                                                                                                                                                                                                                 |
| 290   | 30705            | Fuel Line (Braided 16")(41 cm)(Use as req.)                                                                                                                                                                                                                                                                |
| 290   | 30962            | Fuel Line (Braided 32")(81 cm)(Use as req.)                                                                                                                                                                                                                                                                |
| 301   | 410144B          | Fuel Cap (White Plastic)(Std)(1-1/2" I.D.)                                                                                                                                                                                                                                                                 |
|       | 33032            | Fuel Cap (Red Plastic) (Spurt Resistant, Low Profile) (1-3/16" I.D.)                                                                                                                                                                                                                                       |
| 301   | 34210            | Fuel Cap (Red Plastic) (Spurt Resistant, High Profile) (1-3/16" I.D)                                                                                                                                                                                                                                       |
| 301   | 35355            | Fuel Cap (Red plastic) (1-1/2" I.D.)                                                                                                                                                                                                                                                                       |
|       | 33876            | Gasket, Stator                                                                                                                                                                                                                                                                                             |
|       | 35038            | Spacer, Tank                                                                                                                                                                                                                                                                                               |
|       | 34155            | Bracket, Fuel tank mounting                                                                                                                                                                                                                                                                                |
|       | 650561           | Screw, 1/4-20 x 5/8"                                                                                                                                                                                                                                                                                       |
|       | 570682           | Primer Assy.                                                                                                                                                                                                                                                                                               |
|       | 570629A          | Primer Assy.                                                                                                                                                                                                                                                                                               |
|       | 32180C           | Primer Line                                                                                                                                                                                                                                                                                                |
|       | 34387            | Decal, Instruction Can be used on HM80 with stamped steel                                                                                                                                                                                                                                                  |
| 0.05  | 01001            | recoil starter.                                                                                                                                                                                                                                                                                            |
| 370J  | 34870            | Decal, Instruction Can be used on HM80 with diecast starter.                                                                                                                                                                                                                                               |
| 377   | 30547A           | Contact Assy., Breaker                                                                                                                                                                                                                                                                                     |
| 378   | 30548B           | Condenser                                                                                                                                                                                                                                                                                                  |
| 408   | 35570            | Screen Seal (Can be used on HM80 with stamped steel recoil starter)                                                                                                                                                                                                                                        |
| 409   | 35569            | Spacer (Can be used on HM80 with stamped steel recoil starter)                                                                                                                                                                                                                                             |
| 410   | 730573           | Debris Screen Kit (Incl. 360, 370B, 387, 411 &413) (Can be used on HM80 with stamped steel recoil starter)                                                                                                                                                                                                 |

| Ref # | Part Number C | ty Description                                                                                                                                                |
|-------|---------------|---------------------------------------------------------------------------------------------------------------------------------------------------------------|
|       | 35568         | Debris Screen (Can be used on HM80 with stamped steel recoil starter)                                                                                         |
| 413   | 650907        | Screw, 5/16-18 x 1-5/8" (Can be used on HM80 with stamped steel recoil starter)                                                                               |
| 425   | 730572        | Starter Muff Kit (Incl. 370J, 426 & 427) (Can be used on HM80 with die cast starter)                                                                          |
| 429   | 650868        | Screw, 8-18 $\times$ 1-1/8" (3 Required) (Use as required) (Refer to Mechanics Handbook for installation instructions).                                       |
| 430   | 611077        | Alternator, Add on (Use as required) (Refer to Mechanics Handbook for installation instructions).                                                             |
| 431   | 590609        | Centering tube (Use with engines equipped with die cast aluminum starter)(Use as required) (Refer to Mechanics Handbook for installation instructions)        |
| 431   | 590610        | Centering tube (Use as required) (Refer to Mechanics Handbook for installation instructions).                                                                 |
| 432   | 611078        | A.C. Lighting Connector (Use as required) (Refer to Mechanics Handbook for installation instructions).                                                        |
| 432   | 611079        | D.C. Charging Connector (Use as required) (Refer to Mechanics Handbook for installation instructions).                                                        |
| 433   | 590611        | Alternator Shaft (4.00") (Use with engines equipped with cast aluminum starter)(Use as required) (Refer to Mechanics Handbook for installation instructions). |
| 433   | 590636        | Alternator Shaft (Use with engines equipped with stamped steel starter)(Use as required) (Refer to Mechanics Handbook for installation instructions).         |