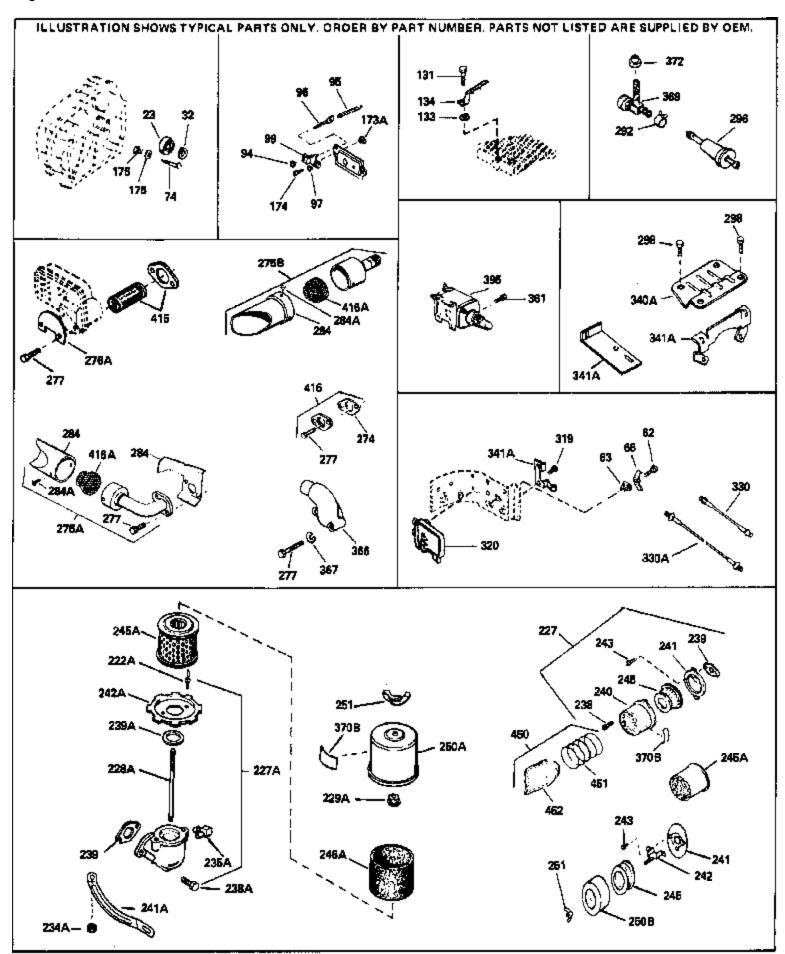

| 62<br>63<br>74<br>97<br>131<br>131<br>131<br>174 | Part Number 650760 28545 31855 650802 650737 650738 650128 650597 730127 | Qty | Description Screw, 8-32 x 3/8" Grommet, Plastic Retainer, Bearing Lockwasher, Heavy split, #10 (Buy loc ally) Screw, 1/4-20 x 5/8" (Use as required ) Screw, 1/4-20 x 1/2" (Use as required ) Screw, 1/4-20 x 5/8" (Use as required ) Screw, 10-24 x 1/2" Screw, 10-24 x 5/8" Air Cleaner Ass'y. (Incl.238,239,240,241,243,245 & 370) (Use as required) |
|--------------------------------------------------|--------------------------------------------------------------------------|-----|---------------------------------------------------------------------------------------------------------------------------------------------------------------------------------------------------------------------------------------------------------------------------------------------------------------------------------------------------------|
| 227                                              | 730164                                                                   |     | Air Cleaner Ass'y. (Incl. 238, 239, 240, 241, 243 & 245) (Use as required)                                                                                                                                                                                                                                                                              |
|                                                  | 650824<br>650851                                                         |     | Stud, 1/4-20 x 7.33 (Use as required) Stud, 1/4-20 x 8.1 (Use as required) (Used with drilled thru elbow)                                                                                                                                                                                                                                               |
| 274                                              | 34700<br>35865<br>391026                                                 |     | Element, Air cleaner<br>Gasket, Exhaust (Use as required)<br>Muffler (Incl. 284, 284A & 416A) (This spark arresting muffler<br>can be used on any model.)                                                                                                                                                                                               |
| 277<br>277A<br>292<br>298<br>369<br>370J         | 35824<br>650729<br>650696<br>26460<br>650665<br>35857<br>34870<br>34387  |     | Muffler (Optional quiet muffler) Screw, 5/16-18 x 3-3/16" Screw, 5/16-18x2-3/4" (Used with 276A) Clamp, Fuel line (Use as required) Screw, 1/4-15 x 7/8" Valve, Fuel shut-off Decal, Instruction Can be used on HM80 with diecast starter. Decal, Instruction Can be used on HM80 with stamped steel recoil starter.                                    |
| 395                                              | 33329D                                                                   |     | Starter Motor Kit (110-120 Volt) This 110-120 volt starter motor kit may have been added to this engine. It can be added only if cylinder hasdrilled and tapped starter mounting bosses and a ring gear flywheel. Refer to service number stamped on end cap of motor, or on decal for identification. Ref                                              |
| 408                                              | 35570                                                                    |     | Screen Seal (Can be used on HM80 with stamped steel recoil starter)                                                                                                                                                                                                                                                                                     |
| 409                                              | 35569                                                                    |     | Spacer (Can be used on HM80 with stamped steel recoil starter)                                                                                                                                                                                                                                                                                          |
| 410                                              | 730573                                                                   |     | Debris Screen Kit (Incl. 360, 370B, 387, 411 &413) (Can be used on HM80 with stamped steel recoil starter)                                                                                                                                                                                                                                              |
| 411                                              | 35568                                                                    |     | Debris Screen (Can be used on HM80 with stamped steel recoil starter)                                                                                                                                                                                                                                                                                   |
| 413                                              | 650907                                                                   |     | Screw, 5/16-18 x 1-5/8" (Can be used on HM80 with stamped steel recoil starter)                                                                                                                                                                                                                                                                         |
|                                                  | 730130<br>730572                                                         |     | Exh.Adapter Kit (Incl.274,277)(Use as req.)<br>Starter Muff Kit (Incl. 370J, 426 & 427) (Can be used on<br>HM80 with die cast starter)                                                                                                                                                                                                                  |
| 429                                              | 650868                                                                   |     | Screw, 8-18 x 1-1/8" (3 Required) (Use as required) (Refer to Mechanics Handbook for installation instructions).                                                                                                                                                                                                                                        |

| Ref # | Part Number | Qty | Description                                                                                                                                                   |
|-------|-------------|-----|---------------------------------------------------------------------------------------------------------------------------------------------------------------|
| 430   | 611077      |     | Alternator, Add on (Use as required) (Refer to Mechanics Handbook for installation instructions).                                                             |
| 431   | 590609      |     | Centering tube (Use with engines equipped with die cast aluminum starter)(Use as required) (Refer to Mechanics Handbook for installation instructions)        |
| 431   | 590610      |     | Centering tube (Use as required) (Refer to Mechanics Handbook for installation instructions).                                                                 |
| 432   | 611078      |     | A.C. Lighting Connector (Use as required) (Refer to Mechanics Handbook for installation instructions).                                                        |
| 432   | 611079      |     | D.C. Charging Connector (Use as required) (Refer to Mechanics Handbook for installation instructions).                                                        |
| 433   | 590611      |     | Alternator Shaft (4.00") (Use with engines equipped with cast aluminum starter)(Use as required) (Refer to Mechanics Handbook for installation instructions). |
| 433   | 590636      |     | Alternator Shaft (Use with engines equipped with stamped steel starter)(Use as required) (Refer to Mechanics Handbook for installation instructions).         |