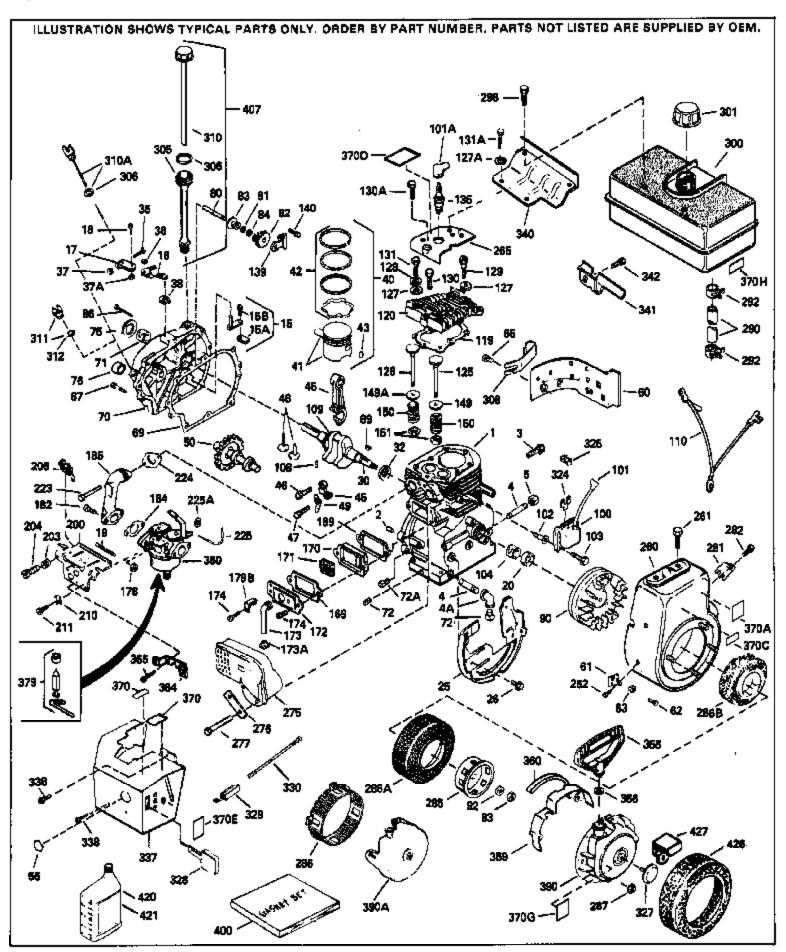

| Ref # | Part Number Qty |                                              |
|-------|-----------------|----------------------------------------------|
| 1     | 34348B          | Cylinder (Incl.2,20,72,72A) (3-1/8" B ore)   |
| 2     | 27652           | Pin, Dowel                                   |
| 3     | 650820          | Screw, 1/4-20 x 1/2"                         |
| 15B   | 650494          | Screw, 6-40 x 5/16"                          |
| 15    | 30699C          | Rod Assy., Governor (Incl. 15A & 15B)        |
| 15A   | 30700           | Yoke, Governor                               |
|       | 33454           | Governor Lever Assy.                         |
|       | 29916           | Clamp, Governor lever                        |
|       | 650548          | Screw, 8-32 x 5/16"                          |
|       | 34663           | Spring, Speed control                        |
|       | 32630           | Seal, Oil                                    |
|       | 35256A          | Baffle, Blower housing                       |
|       | 650561          | Screw, 1/4-20 x 5/8"                         |
|       | 33365B          | Crankshaft (Incl. 108 & 109)                 |
|       | 29826           | Screw, 10-32 x 3/4"                          |
|       | 29918           | Lockwasher, #8 E.T.                          |
|       | 29216           | Nut & Lockwasher, 10-32 "Keps"               |
|       | 30322           | Locknut, Hex "Keps", 8-32                    |
|       | 29642           | Ring, Retaining                              |
|       | 34552           | Piston, Pin & Ring Set (Std.) (3-1/8")       |
|       | 34553           | Piston, Pin & Ring Set (0.01.) (0-1/0 )      |
|       | 34554           | Piston, Pin & Ring Set (.020" OS)            |
|       | 34329A          | Piston & Pin Ass'y.(Std)(Incl.43)(3-1 /8")   |
|       | 34330A          | Piston & Pin Ass'y. (.010" OS)(Incl. 43)     |
|       | 34331A          | - · · · · · · · · · · · · · · · · · · ·      |
|       | 34332           | Piston & Pin Ass'y. (.020" OS)(Incl. 43)     |
|       |                 | Ring Set (Std.) (3-1/8" Bore)                |
|       | 34333           | Ring Set (.010" OS)                          |
|       | 34334           | Ring Set (.020" OS)                          |
|       | 27888           | Ring, Piston pin retaining                   |
|       | 32591C          | Rod Assy., Connecting (Incl. 49)             |
|       | 650662C         | Bolt, Connecting rod (2 pieces)              |
|       | 34034           | Lifter, Valve                                |
|       | 34242           | Dipper, Oil                                  |
|       | 34143           | Camshaft (MCR)                               |
|       | 33273A          | Extension, Blower housing                    |
|       | 34126           | Bracket, Grommet mounting                    |
|       | 650760          | Screw, 8-32 x 3/8"                           |
|       | 28545           | Grommet, Plastic                             |
|       | 650128          | Screw, 10-24 x 1/2"                          |
|       | 35262           | * Gasket, Cylinder cover                     |
|       | 33367B          | Cylinder Cover (Incl. 71, 75, 80, 311 & 312) |
|       | 33368           | Bushing, Crankshaft                          |
|       | 27642           | Plug, Oil drain                              |
|       | 31950           | Seal, Oil                                    |
|       | 31845           | Shaft, Mechanical governor                   |
|       | 30590A          | Washer, Flat                                 |
|       | 30591           | Gear Assy., Governor (Incl. 81)              |
|       | 30588A          | Spool, Governor                              |
|       | 29193           | Ring, Retaining                              |
|       | 650833          | Screw, 1/4-20 x 1-3/16"                      |
|       | 650832          | Screw, 1/4-20 x 1-11/16"                     |
|       | 32589           | Key, Flywheel                                |
|       | 650815          | Washer, Belleville                           |
|       | 8116            | Nut, Hex (1/2-20)                            |
|       | 610118          | Cover, Spark plug (Use as required)          |
|       | 650489          | Screw, 1/4-20 x 5/8"                         |
|       | 29783           | Pin, Crankshaft gear                         |
| 109   | 33245           | Gear, Crankshaft                             |
|       |                 |                                              |

| Ref # | Part Number C   | tty Description                                              |
|-------|-----------------|--------------------------------------------------------------|
| -     | 34240           | Ground Wire                                                  |
|       | 34041A          | * Gasket, Head                                               |
|       | 34030A          | Head, Cylinder                                               |
|       | 27878A          | Exhaust Valve (Std.) (Incl. 151)                             |
|       | 27880A          | Exhaust Valve (1/32" OS) (Incl. 151)                         |
|       | 34035           | Intake Valve (Std.) (Incl. 151)                              |
|       | 34036           | Intake Valve (1/32" OS) (Incl. 151)                          |
|       | 26073           | Washer, Flat (Use as required)                               |
|       | 650570          | Washer, Flat (Use as required)                               |
|       | 650691          | Washer (Use as req., but not w/6021A screw)                  |
|       | 650690          | Washer, Belleville                                           |
|       | 650727          | Screw, 5/16-18 x 1-3/4" (Use as requi red)                   |
|       | 650694A         | Screw, 5/16-18 x 2" (Use as required)                        |
|       | 6021A           | Screw, 5/16-18 x 1-1/2" (Use as required, but do notuse with |
| 100/1 | 002171          | 650691 washer)                                               |
| 404   | 050000          | •                                                            |
|       | 650802          | Screw, 1/4-20 x 5/8" (Use as required )                      |
|       | 650737          | Screw, 1/4-20 x 1/2" (Use as required )                      |
|       | 650738          | Screw, 1/4-20 x 5/8" (Use as required )                      |
|       | 650713          | Screw, 5/16-18 x 5/8" (Use as require d)                     |
|       | 792028          | Screw, 5/16-18 x 7/8" (Use as require d)                     |
|       | 33636           | Resistor Spark Plug (RJ17LM)                                 |
|       | 33369           | Bracket, Governor gear                                       |
|       | 650836          | Screw, 10-24 x 1/2"                                          |
|       | 27882           | Cap, Upper valve spring                                      |
|       | 35862           | Seal Assy., Intake valve                                     |
|       | 27881           | Spring, Valve                                                |
|       | 32581           | Cap, Lower valve spring                                      |
|       | 27896A          | * Gasket, Breather cover                                     |
|       | 28423           | Body, Breather                                               |
|       | 28424           | Element, Breather                                            |
|       | 28425           | Cover, Valve spring                                          |
|       | 35350<br>650128 | Tube, Breather                                               |
|       | 650597          | Screw, 10-24 x 1/2"<br>Screw, 10-24 x 5/8"                   |
|       | 29752           | Nut & Lockwasher, 1/4-28                                     |
|       | 30593           | Clip, Primer line (Use as required)                          |
|       | 30088A          | Screw, 1/4-28 x 1"                                           |
|       | 33263           | * Gasket, Carburetor                                         |
|       | 33877           | Pipe, Intake                                                 |
|       | 31342           | Spring, Compression                                          |
|       | 650549          | Screw, 5-40 x 7/16"                                          |
|       | 610973          | Terminal Assy. (Use as required)                             |
|       | 27793           | Clip, Conduit                                                |
|       | 28942           | Screw, 10-32 x 3/8"                                          |
|       | 650378          | Screw, Torx T-30, 5/16-18 x 1-1/8 "                          |
|       | 27915A          | * Gasket, Intake pipe                                        |
| 260   | 35447A          | Blower Housing (For electric starter)                        |
| 261   | 650788          | Screw, 5/16-18 x 3/4" (Use as require d)                     |
|       | 29747B          | Screw, 5/16-24 x 21/32"                                      |
| 265   | 33272B          | Cover, Cylinder head                                         |
| 275   | 34185A          | Muffler (Spark Arresting)                                    |
| 275C  | 35824           | Muffler (Optional quiet muffler)                             |
|       | 31588           | Plate, Muffler locking                                       |
|       | 650696          | Screw, 5/16-18x2-3/4" (Used with 276A)                       |
|       | 650729          | Screw, 5/16-18 x 3-3/16"                                     |
|       | 33013           | Cover, Starter bubble                                        |
| 282   | 650760          | Screw, 8-32 x 3/8"                                           |
|       |                 |                                                              |

|      |           | Description                                                    |
|------|-----------|----------------------------------------------------------------|
|      | 33662     | Hub & Screen Assy., Starter                                    |
| 287  | 29752     | Nut & Lockwasher, 1/4-28                                       |
| 290  | 29774     | Fuel Line (Braided 8-1/4")(21 cm)(As req.)                     |
| 290  | 30705     | Fuel Line (Braided 16")(41 cm)(Use as req.)                    |
|      | 30962     | Fuel Line (Braided 32")(81 cm)(Use as req.)                    |
|      | 26460     | Clamp, Fuel line (Use as required)                             |
|      |           |                                                                |
|      | 650665    | Screw, 1/4-15 x 7/8"                                           |
| 300  | 34156A    | Fuel Tank (Incl. 292 & 301) NOTE: These tanks were             |
|      |           | builtwith different size fuel inlet openings. Tanks with the   |
|      |           | 1-3/16" I.D. opening use fuel cap 34210. Tanks with the        |
|      |           | 1-1/2" I.D. opening use fuel cap 35355.                        |
| 204  | 44.04.44D | First Con (Mista Placetic)/Ctd\/4 4/0   LD.)                   |
|      | 410144B   | Fuel Cap (White Plastic)(Std)(1-1/2" I.D.)                     |
| 301  | 33032     | Fuel Cap (Red Plastic) (Spurt Resistant, Low Profile) (1-3/16" |
|      |           | I.D.)                                                          |
| 201  | 34210     | Fuel Cap (Bod Blootie) (Spurt Registent High Brafile)          |
| 301  | 34210     | Fuel Cap (Red Plastic) (Spurt Resistant, High Profile)         |
|      |           | (1-3/16" I.D)                                                  |
| 301  | 35355     | Fuel Cap (Red plastic) (1-1/2" I.D.)                           |
|      | 33893A    | Tube, Oil fill                                                 |
|      | 33590     | "O" Ring                                                       |
|      |           |                                                                |
|      | 34011A    | Dipstick (Incl. 306)                                           |
|      | 29443     | Clip, Fuel line (Use as required)                              |
|      | 34246     | Clip, Ground wire (Use as required)                            |
| 336  | 650765    | Screw, 10-32 x 1/2"                                            |
| 337  | 34666     | Cover, Carburetor                                              |
| 338  | 28942     | Screw, 10-32 x 3/8"                                            |
|      | 34154     | Plate, Fuel tank mounting                                      |
|      | 34155     | Bracket, Fuel tank mounting                                    |
|      | 650561    | Screw, 1/4-20 x 5/8"                                           |
|      |           |                                                                |
|      | 34141     | Guard, Starter                                                 |
|      | 32576     | Seal, Snow guard                                               |
|      | 33377     | Bracket, Carburetor cover mounting                             |
|      | 650767    | Screw, 8-32 x 27/64"                                           |
| 370J | 34870     | Decal, Instruction Can be used on HM80 with diecast starter.   |
| 379  | 631021    | Inlet Needle, Seat & Clip Assy.                                |
| 380  | 632111    | Carburetor (Incl. 184) (Refer to Division 5, Section A, page   |
|      |           | 170 for breakdown or Fiche18A-1, Grid F-1)                     |
|      |           | , ,                                                            |
| 390  | 590479    | Rewind Starter (Refer to Division 5, Section C, page 30 for    |
|      |           | breakdown or Fiche 18A-1, Grid G-5)                            |
| 400  | 33279G    | Gasket Set (Incl. items marked*)                               |
|      |           |                                                                |
| 408  | 35570     | Screen Seal (Can be used on HM80 with stamped steel            |
|      |           | recoil starter)                                                |
| 409  | 35569     | Spacer (Can be used on HM80 with stamped steel recoil          |
| -100 | 0000      | starter)                                                       |
|      |           | Starter)                                                       |
| 410  | 730573    | Debris Screen Kit (Incl. 360, 370B, 387, 411 &413) (Can be     |
|      |           | used on HM80 with stamped steel recoil starter)                |
|      | 0==00     | •                                                              |
| 411  | 35568     | Debris Screen (Can be used on HM80 with stamped steel          |
|      |           | recoil starter)                                                |
| 440  | 650007    | Scrow 5/16-18 v 1-5/8" (Can be used on LIMO) with              |
| 413  | 650907    | Screw, 5/16-18 x 1-5/8" (Can be used on HM80 with              |
|      |           | stamped steel recoil starter)                                  |
| 420  | 730225    | SAE 30, 4-Cycle Engine Oil (Quart)                             |
|      | 730226    | SAE 5W30, 4-Cycle Engine Oil (Quart)                           |
| 421  | 100220    | or to ovvoo, + Oyolo brighto Oil (Quart)                       |

| Ref # | Part Number | Qty Description                                                                                                                                               |
|-------|-------------|---------------------------------------------------------------------------------------------------------------------------------------------------------------|
| 425   | 730572      | Starter Muff Kit (Incl. 370J, 426 & 427) (Can be used on HM80 with die cast starter)                                                                          |
| 429   | 650868      | Screw, 8-18 $\times$ 1-1/8" (3 Required) (Use as required) (Refer to Mechanics Handbook for installation instructions).                                       |
| 430   | 611077      | Alternator, Add on (Use as required) (Refer to Mechanics Handbook for installation instructions).                                                             |
| 431   | 590609      | Centering tube (Use with engines equipped with die cast aluminum starter)(Use as required) (Refer to Mechanics Handbook for installation instructions)        |
| 431   | 590610      | Centering tube (Use as required) (Refer to Mechanics Handbook for installation instructions).                                                                 |
| 432   | 611078      | A.C. Lighting Connector (Use as required) (Refer to Mechanics Handbook for installation instructions).                                                        |
| 432   | 611079      | D.C. Charging Connector (Use as required) (Refer to Mechanics Handbook for installation instructions).                                                        |
| 433   | 590611      | Alternator Shaft (4.00") (Use with engines equipped with cast aluminum starter)(Use as required) (Refer to Mechanics Handbook for installation instructions). |
| 433   | 590636      | Alternator Shaft (Use with engines equipped with stamped steel starter)(Use as required) (Refer to Mechanics Handbook for installation instructions).         |