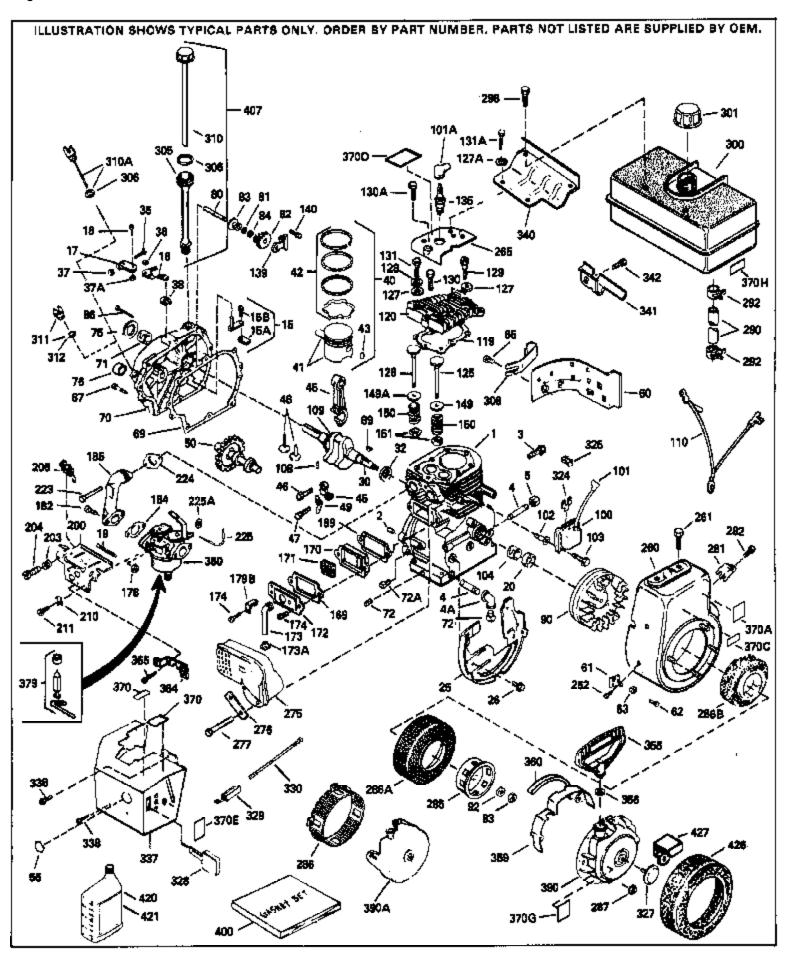

| Ref # | Part Number C | ty Description                               |
|-------|---------------|----------------------------------------------|
|       | 34348B        | Cylinder (Incl.2,20,72,72A) (3-1/8" B ore)   |
|       | 27652         | Pin, Dowel                                   |
|       | 650820        | Screw, 1/4-20 x 1/2"                         |
|       | 650494        | Screw, 6-40 x 5/16"                          |
|       |               | ·                                            |
|       | 30699C        | Rod Assy., Governor (Incl. 15A & 15B)        |
|       | 30700         | Yoke, Governor                               |
|       | 33454         | Governor Lever Assy.                         |
|       | 29916         | Clamp, Governor lever                        |
|       | 650548        | Screw, 8-32 x 5/16"                          |
|       | 34663         | Spring, Speed control                        |
| 20    | 32630         | Seal, Oil                                    |
| 25    | 35256A        | Baffle, Blower housing                       |
| 26    | 650561        | Screw, 1/4-20 x 5/8"                         |
| 30    | 33365B        | Crankshaft (Incl. 108 & 109)                 |
| 35    | 29826         | Screw, 10-32 x 3/4"                          |
|       | 29918         | Lockwasher, # 8 E.T.                         |
|       | 29216         | Nut & Lockwasher, 10-32 "Keps"               |
|       | 30322         | Locknut, Hex "Keps", 8-32                    |
|       | 29642         | Ring, Retaining                              |
|       | 34552         | Piston, Pin & Ring Set (Std.) (3-1/8")       |
|       | 34553         | Piston, Pin & Ring Set (300.) (3-1/3 )       |
|       | 34554         | Piston, Pin & Ring Set (.010 OS)             |
|       |               | ,                                            |
|       | 34329A        | Piston & Pin Ass'y.(Std)(Incl.43)(3-1 /8")   |
|       | 34330A        | Piston & Pin Ass'y. (.010" OS)(Incl. 43)     |
|       | 34331A        | Piston & Pin Ass'y. (.020" OS)(Incl. 43)     |
|       | 34332         | Ring Set (Std.) (3-1/8" Bore)                |
|       | 34333         | Ring Set (.010" OS)                          |
|       | 34334         | Ring Set (.020" OS)                          |
|       | 27888         | Ring, Piston pin retaining                   |
|       | 32591C        | Rod Assy., Connecting (Incl. 49)             |
|       | 650662C       | Bolt, Connecting rod (2 pieces)              |
| 48    | 34034         | Lifter, Valve                                |
| 49    | 34242         | Dipper, Oil                                  |
| 50    | 34143         | Camshaft (MCR)                               |
| 60    | 33273A        | Extension, Blower housing                    |
| 61    | 34126         | Bracket, Grommet mounting                    |
| 62    | 650760        | Screw, 8-32 x 3/8"                           |
| 63    | 28545         | Grommet, Plastic                             |
|       | 650128        | Screw, 10-24 x 1/2"                          |
|       | 35262         | * Gasket, Cylinder cover                     |
|       | 33367B        | Cylinder Cover (Incl. 71, 75, 80, 311 & 312) |
|       | 33368         | Bushing, Crankshaft                          |
|       | 27642         | Plug, Oil drain                              |
|       | 31950         | Seal, Oil                                    |
|       | 31845         | Shaft, Mechanical governor                   |
|       | 30590A        | Washer, Flat                                 |
|       |               |                                              |
|       | 30591         | Gear Assy., Governor (Incl. 81)              |
|       | 30588A        | Spool, Governor                              |
|       | 29193         | Ring, Retaining                              |
|       | 650833        | Screw, 1/4-20 x 1-3/16"                      |
|       | 650832        | Screw, 1/4-20 x 1-11/16"                     |
|       | 32589         | Key, Flywheel                                |
|       | 650815        | Washer, Belleville                           |
|       | 8116          | Nut, Hex (1/2-20)                            |
|       | 610118        | Cover, Spark plug (Use as required)          |
|       | 650489        | Screw, 1/4-20 x 5/8"                         |
|       | 29783         | Pin, Crankshaft gear                         |
| 109   | 33245         | Gear, Crankshaft                             |
|       |               |                                              |

| Ref #  | Part Number C    | tty Description                                              |
|--------|------------------|--------------------------------------------------------------|
|        | 34240            | Ground Wire                                                  |
|        | 34041A           | * Gasket, Head                                               |
|        | 34030A           | Head, Cylinder                                               |
|        | 27878A           | Exhaust Valve (Std.) (Incl. 151)                             |
|        | 27880A           | Exhaust Valve (1/32" OS) (Incl. 151)                         |
|        | 34035            | Intake Valve (Std.) (Incl. 151)                              |
|        | 34036            | Intake Valve (1/32" OS) (Incl. 151)                          |
|        | 26073            | Washer, Flat (Use as required)                               |
|        | 650570           | Washer, Flat (Use as required)                               |
|        | 650691           | Washer (Use as req., but not w/6021A screw)                  |
|        | 650690           | Washer, Belleville                                           |
|        | 650727           | Screw, 5/16-18 x 1-3/4" (Use as requi red)                   |
|        | 650694A          | Screw, 5/16-18 x 2" (Use as required)                        |
|        | 6021A            | Screw, 5/16-18 x 1-1/2" (Use as required, but do notuse with |
| 100/ ( | 002 (            | 650691 washer)                                               |
| 101    | CE0000           | •                                                            |
|        | 650802<br>650737 | Screw, 1/4-20 x 5/8" (Use as required )                      |
|        | 650737           | Screw, 1/4-20 x 1/2" (Use as required )                      |
|        | 650738           | Screw, 1/4-20 x 5/8" (Use as required )                      |
|        | 650713           | Screw, 5/16-18 x 5/8" (Use as require d)                     |
|        | 792028           | Screw, 5/16-18 x 7/8" (Use as require d)                     |
|        | 33636            | Resistor Spark Plug (RJ17LM)                                 |
|        | 33369            | Bracket, Governor gear                                       |
|        | 650836           | Screw, 10-24 x 1/2"                                          |
|        | 27882            | Cap, Upper valve spring                                      |
|        | 35862            | Seal Assy., Intake valve                                     |
|        | 27881            | Spring, Valve                                                |
|        | 32581<br>27896A  | Cap, Lower valve spring  * Casket Breather cover             |
|        | 28423            | * Gasket, Breather cover<br>Body, Breather                   |
|        | 28424            | Element, Breather                                            |
|        | 28425            | Cover, Valve spring                                          |
|        | 35350            | Tube, Breather                                               |
|        | 650128           | Screw, 10-24 x 1/2"                                          |
|        | 650597           | Screw, 10-24 x 5/8"                                          |
|        | 29752            | Nut & Lockwasher, 1/4-28                                     |
|        | 30593            | Clip, Primer line (Use as required)                          |
|        | 30088A           | Screw, 1/4-28 x 1"                                           |
|        | 33263            | * Gasket, Carburetor                                         |
|        | 33877            | Pipe, Intake                                                 |
| 203    | 31342            | Spring, Compression                                          |
| 204    | 650549           | Screw, 5-40 x 7/16"                                          |
| 206    | 610973           | Terminal Assy. (Use as required)                             |
|        | 27793            | Clip, Conduit                                                |
|        | 28942            | Screw, 10-32 x 3/8"                                          |
|        | 650378           | Screw, Torx T-30, 5/16-18 x 1-1/8 "                          |
|        | 27915A           | * Gasket, Intake pipe                                        |
|        | 35447A           | Blower Housing (For electric starter)                        |
|        | 650788           | Screw, 5/16-18 x 3/4" (Use as require d)                     |
|        | 29747B           | Screw, 5/16-24 x 21/32"                                      |
|        | 33272B           | Cover, Cylinder head                                         |
|        | 35056            | Muffler                                                      |
|        | 35824            | Muffler (Optional quiet muffler)                             |
|        | 31588            | Plate, Muffler locking                                       |
|        | 650696<br>654003 | Screw, 5/16-18x2-3/4" (Used with 276A)                       |
|        | 651002           | Screw, 5/16-18 x 4-3/16"                                     |
|        | 33013<br>650760  | Cover, Starter bubble                                        |
| 202    | 000700           | Screw, 8-32 x 3/8"                                           |

| Ref # | Part Number Q | ty Description                                                                                                                                               |
|-------|---------------|--------------------------------------------------------------------------------------------------------------------------------------------------------------|
|       | 33662         | Hub & Screen Assy., Starter                                                                                                                                  |
|       | 29752         | Nut & Lockwasher, 1/4-28                                                                                                                                     |
|       |               |                                                                                                                                                              |
|       | 29774         | Fuel Line (Braided 8-1/4")(21 cm)(As req.)                                                                                                                   |
|       | 30705         | Fuel Line (Braided 16")(41 cm)(Use as req.)                                                                                                                  |
| 290   | 30962         | Fuel Line (Braided 32")(81 cm)(Use as req.)                                                                                                                  |
| 292   | 26460         | Clamp, Fuel line (Use as required)                                                                                                                           |
| 298   | 650665        | Screw, 1/4-15 x 7/8"                                                                                                                                         |
|       | 34156A        | Fuel Tank (Incl. 292 & 301) NOTE: These tanks were                                                                                                           |
| 300   | 34130A        | builtwith different size fuel inlet openings. Tanks with the 1-3/16" I.D. opening use fuel cap 34210. Tanks with the 1-1/2" I.D. opening use fuel cap 35355. |
| 224   | 4404445       | ·                                                                                                                                                            |
|       | 410144B       | Fuel Cap (White Plastic)(Std)(1-1/2" I.D.)                                                                                                                   |
| 301   | 33032         | Fuel Cap (Red Plastic) (Spurt Resistant, Low Profile) (1-3/16" I.D.)                                                                                         |
| 301   | 34210         | Fuel Cap (Red Plastic) (Spurt Resistant, High Profile)                                                                                                       |
|       |               | (1-3/16" I.D)                                                                                                                                                |
| 301   | 35355         | Fuel Cap (Red plastic) (1-1/2" I.D.)                                                                                                                         |
| 305   | 33893A        | Tube, Oil fill                                                                                                                                               |
|       | 33590         | "O" Ring                                                                                                                                                     |
|       | 34011A        | Dipstick (Incl. 306)                                                                                                                                         |
|       | 29443         | ·                                                                                                                                                            |
|       |               | Clip, Fuel line (Use as required)                                                                                                                            |
|       | 34246         | Clip, Ground wire (Use as required)                                                                                                                          |
| 336   | 650765        | Screw, 10-32 x 1/2"                                                                                                                                          |
| 337   | 35057A        | Cover, Carburetor                                                                                                                                            |
| 338   | 28942         | Screw, 10-32 x 3/8"                                                                                                                                          |
|       | 34154         | Plate, Fuel tank mounting                                                                                                                                    |
|       | 34155         | Bracket, Fuel tank mounting                                                                                                                                  |
|       | 650561        | Screw, 1/4-20 x 5/8"                                                                                                                                         |
|       |               |                                                                                                                                                              |
|       | 34141         | Guard, Starter                                                                                                                                               |
|       | 32576         | Seal, Snow guard                                                                                                                                             |
|       | 33377         | Bracket, Carburetor cover mounting                                                                                                                           |
| 365   | 650767        | Screw, 8-32 x 27/64"                                                                                                                                         |
| 370J  | 34870         | Decal, Instruction Can be used on HM80 with diecast starter.                                                                                                 |
|       | 631021        | Inlet Needle, Seat & Clip Assy.                                                                                                                              |
|       | 632334A       | Carburetor (Incl. 184) (Refer to Division 5, Section A, page                                                                                                 |
| 000   | 00200 II (    | 188 for breakdown or Fiche18A-1, Grid F-5)                                                                                                                   |
| 390   | 590479        | Rewind Starter (Refer to Division 5, Section C, page 30 for                                                                                                  |
|       |               | breakdown or Fiche 18A-1, Grid G-5)                                                                                                                          |
| 400   | 33279G        | Gasket Set (Incl. items marked*)                                                                                                                             |
| 408   | 35570         | Screen Seal (Can be used on HM80 with stamped steel recoil starter)                                                                                          |
| 409   | 35569         | Spacer (Can be used on HM80 with stamped steel recoil                                                                                                        |
|       |               | starter)                                                                                                                                                     |
| 410   | 730573        | Debris Screen Kit (Incl. 360, 370B, 387, 411 &413) (Can be used on HM80 with stamped steel recoil starter)                                                   |
| 411   | 35568         | Debris Screen (Can be used on HM80 with stamped steel recoil starter)                                                                                        |
| 413   | 650907        | Screw, 5/16-18 x 1-5/8" (Can be used on HM80 with stamped steel recoil starter)                                                                              |
| 400   | 700005        | ,                                                                                                                                                            |
|       | 730225        | SAE 30, 4-Cycle Engine Oil (Quart)                                                                                                                           |
| 421   | 730226        | SAE 5W30, 4-Cycle Engine Oil (Quart)                                                                                                                         |

| Ref # | Part Number | Qty Description                                                                                                                                               |
|-------|-------------|---------------------------------------------------------------------------------------------------------------------------------------------------------------|
| 425   | 730572      | Starter Muff Kit (Incl. 370J, 426 & 427) (Can be used on HM80 with die cast starter)                                                                          |
| 429   | 650868      | Screw, 8-18 x 1-1/8" (3 Required) (Use as required) (Refer to Mechanics Handbook for installation instructions).                                              |
| 430   | 611077      | Alternator, Add on (Use as required) (Refer to Mechanics Handbook for installation instructions).                                                             |
| 431   | 590609      | Centering tube (Use with engines equipped with die cast aluminum starter)(Use as required) (Refer to Mechanics Handbook for installation instructions)        |
| 431   | 590610      | Centering tube (Use as required) (Refer to Mechanics Handbook for installation instructions).                                                                 |
| 432   | 611078      | A.C. Lighting Connector (Use as required) (Refer to Mechanics Handbook for installation instructions).                                                        |
| 432   | 611079      | D.C. Charging Connector (Use as required) (Refer to Mechanics Handbook for installation instructions).                                                        |
| 433   | 590611      | Alternator Shaft (4.00") (Use with engines equipped with cast aluminum starter)(Use as required) (Refer to Mechanics Handbook for installation instructions). |
| 433   | 590636      | Alternator Shaft (Use with engines equipped with stamped steel starter)(Use as required) (Refer to Mechanics Handbook for installation instructions).         |