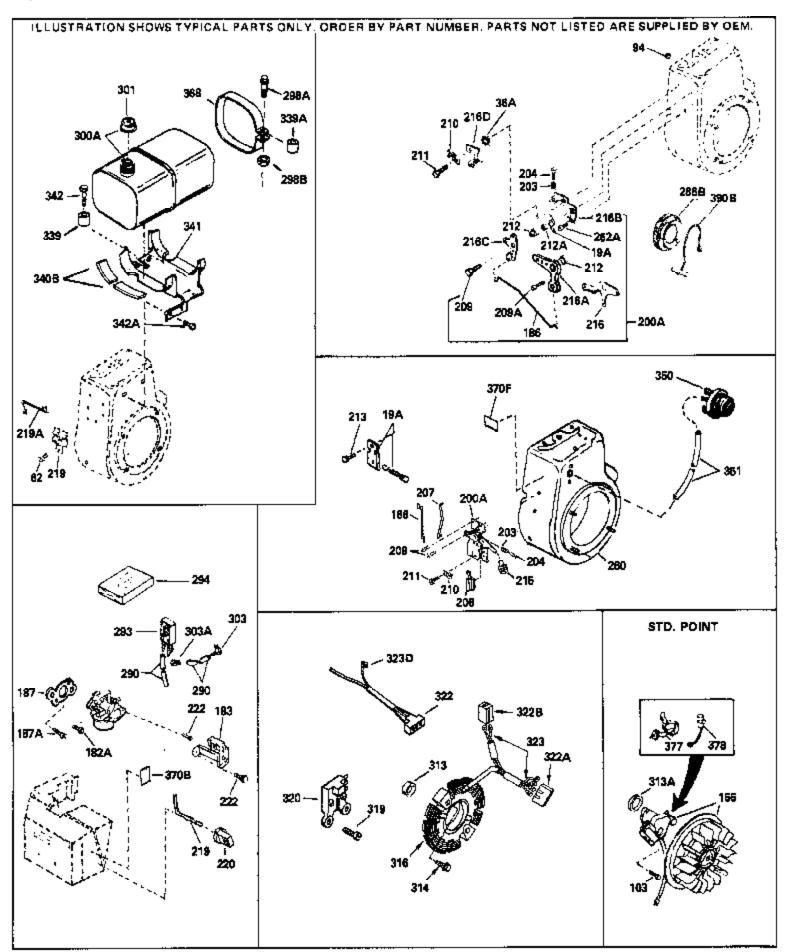

| Dof # | Dort Number      | Ot a Deparieties                                                                                                                                                                                                                                                                                           |
|-------|------------------|------------------------------------------------------------------------------------------------------------------------------------------------------------------------------------------------------------------------------------------------------------------------------------------------------------|
|       | Part Number      | Qty Description                                                                                                                                                                                                                                                                                            |
|       | 650760<br>650480 | Screw, 8-32 x 3/8" Screw, 4/4/30 x 5/9"                                                                                                                                                                                                                                                                    |
|       | 650489           | Screw, 1/4-20 x 5/8"                                                                                                                                                                                                                                                                                       |
| 156   | 610848           | Magneto (w/ring gear for 110 volt sta rter) NOTE: The complete magneto is not available as an assembly. The magneto number is shown for reference purposes only. Order component parts individually, as shown in parts list. (Refer to Division 5, Section B, page 28 for breakdown or Fiche 18A-1, Grid G |
| 183   | 34587            | Bracket, Choke                                                                                                                                                                                                                                                                                             |
|       | 33371            | Link, Governor                                                                                                                                                                                                                                                                                             |
|       | 34667            | Link, Governor                                                                                                                                                                                                                                                                                             |
|       | 34664            | Control Bracket (Incl.19,203,204,206, 209)                                                                                                                                                                                                                                                                 |
|       | 31342            |                                                                                                                                                                                                                                                                                                            |
|       |                  | Spring, Compression                                                                                                                                                                                                                                                                                        |
|       | 650549           | Screw, 5-40 x 7/16"                                                                                                                                                                                                                                                                                        |
|       | 610973           | Terminal Assy. (Use as required)                                                                                                                                                                                                                                                                           |
|       | 33878            | Link, Governor-to-throttle                                                                                                                                                                                                                                                                                 |
|       | 650821           | Screw, 10-32 x 1/2"                                                                                                                                                                                                                                                                                        |
|       | 27793            | Clip, Conduit                                                                                                                                                                                                                                                                                              |
|       | 28942            | Screw, 10-32 x 3/8"                                                                                                                                                                                                                                                                                        |
|       | 34586            | Rod, Choke                                                                                                                                                                                                                                                                                                 |
|       | 35438            | Knob, Control                                                                                                                                                                                                                                                                                              |
| 222   | 28820            | Screw, 10-32 x 1/2"                                                                                                                                                                                                                                                                                        |
| 260   | 35447A           | Blower Housing (For electric starter)                                                                                                                                                                                                                                                                      |
| 275C  | 35824            | Muffler (Optional quiet muffler)                                                                                                                                                                                                                                                                           |
| 277A  | 650696           | Screw, 5/16-18x2-3/4" (Used with 276A)                                                                                                                                                                                                                                                                     |
| 286B  | 33662            | Hub & Screen Assy., Starter                                                                                                                                                                                                                                                                                |
| 290   | 29774            | Fuel Line (Braided 8-1/4")(21 cm)(As req.)                                                                                                                                                                                                                                                                 |
| 290   | 30705            | Fuel Line (Braided 16")(41 cm)(Use as req.)                                                                                                                                                                                                                                                                |
| 290   | 30962            | Fuel Line (Braided 32")(81 cm)(Use as req.)                                                                                                                                                                                                                                                                |
| 301   | 410144B          | Fuel Cap (White Plastic)(Std)(1-1/2" I.D.)                                                                                                                                                                                                                                                                 |
|       | 33032            | Fuel Cap (Red Plastic) (Spurt Resistant, Low Profile) (1-3/16" I.D.)                                                                                                                                                                                                                                       |
| 301   | 34210            | Fuel Cap (Red Plastic) (Spurt Resistant, High Profile) (1-3/16" I.D)                                                                                                                                                                                                                                       |
| 301   | 35355            | Fuel Cap (Red plastic) (1-1/2" I.D.)                                                                                                                                                                                                                                                                       |
|       | 33876            | Gasket, Stator                                                                                                                                                                                                                                                                                             |
|       | 35038            | Spacer, Tank                                                                                                                                                                                                                                                                                               |
|       | 34155            | Bracket, Fuel tank mounting                                                                                                                                                                                                                                                                                |
|       | 650561           | Screw, 1/4-20 x 5/8"                                                                                                                                                                                                                                                                                       |
|       | 570682           | Primer Assy.                                                                                                                                                                                                                                                                                               |
|       | 570629A          | Primer Assy.                                                                                                                                                                                                                                                                                               |
|       | 32180C           | Primer Line                                                                                                                                                                                                                                                                                                |
|       | 34387            | Decal, Instruction Can be used on HM80 with stamped steel                                                                                                                                                                                                                                                  |
| 0.05  | 01001            | recoil starter.                                                                                                                                                                                                                                                                                            |
| 370J  | 34870            | Decal, Instruction Can be used on HM80 with diecast starter.                                                                                                                                                                                                                                               |
| 377   | 30547A           | Contact Assy., Breaker                                                                                                                                                                                                                                                                                     |
| 378   | 30548B           | Condenser                                                                                                                                                                                                                                                                                                  |
| 408   | 35570            | Screen Seal (Can be used on HM80 with stamped steel recoil starter)                                                                                                                                                                                                                                        |
| 409   | 35569            | Spacer (Can be used on HM80 with stamped steel recoil starter)                                                                                                                                                                                                                                             |
| 410   | 730573           | Debris Screen Kit (Incl. 360, 370B, 387, 411 &413) (Can be used on HM80 with stamped steel recoil starter)                                                                                                                                                                                                 |

|     |        | Qty Description                                                                                                                                               |
|-----|--------|---------------------------------------------------------------------------------------------------------------------------------------------------------------|
| 411 | 35568  | Debris Screen (Can be used on HM80 with stamped steel recoil starter)                                                                                         |
| 413 | 650907 | Screw, 5/16-18 x 1-5/8" (Can be used on HM80 with stamped steel recoil starter)                                                                               |
| 425 | 730572 | Starter Muff Kit (Incl. 370J, 426 & 427) (Can be used on HM80 with die cast starter)                                                                          |
| 429 | 650868 | Screw, 8-18 $\times$ 1-1/8" (3 Required) (Use as required) (Refer to Mechanics Handbook for installation instructions).                                       |
| 430 | 611077 | Alternator, Add on (Use as required) (Refer to Mechanics Handbook for installation instructions).                                                             |
| 431 | 590609 | Centering tube (Use with engines equipped with die cast aluminum starter)(Use as required) (Refer to Mechanics Handbook for installation instructions)        |
| 431 | 590610 | Centering tube (Use as required) (Refer to Mechanics Handbook for installation instructions).                                                                 |
| 432 | 611078 | A.C. Lighting Connector (Use as required) (Refer to Mechanics Handbook for installation instructions).                                                        |
| 432 | 611079 | D.C. Charging Connector (Use as required) (Refer to Mechanics Handbook for installation instructions).                                                        |
| 433 | 590611 | Alternator Shaft (4.00") (Use with engines equipped with cast aluminum starter)(Use as required) (Refer to Mechanics Handbook for installation instructions). |
| 433 | 590636 | Alternator Shaft (Use with engines equipped with stamped steel starter)(Use as required) (Refer to Mechanics Handbook for installation instructions).         |