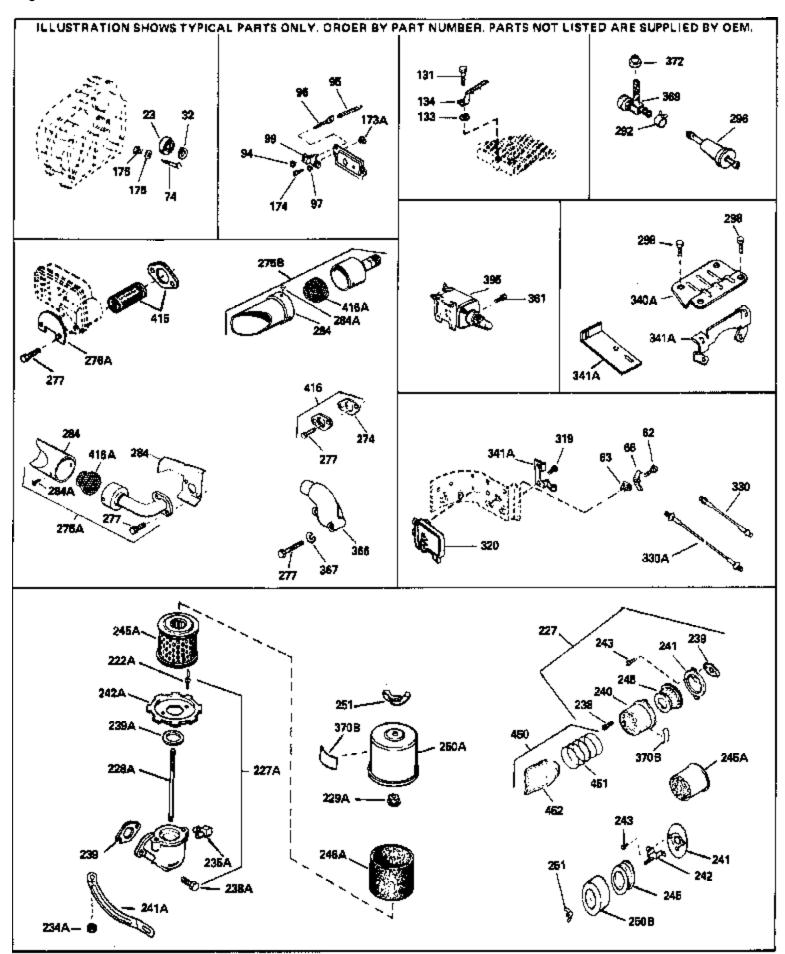

| 62<br>63<br>74<br>97<br>131<br>131<br>131<br>174 | Part Number 650760 28545 31855 650802 650737 650738 650128 650597 730127 | Qty | Description Screw, 8-32 x 3/8" Grommet, Plastic Retainer, Bearing Lockwasher, Heavy split, #10 (Buy loc ally) Screw, 1/4-20 x 5/8" (Use as required ) Screw, 1/4-20 x 1/2" (Use as required ) Screw, 1/4-20 x 5/8" (Use as required ) Screw, 10-24 x 1/2" Screw, 10-24 x 1/2" Screw, 10-24 x 5/8" Air Cleaner Ass'y. (Incl.238,239,240,241,243,245 & 370) (Use as required) |
|--------------------------------------------------|--------------------------------------------------------------------------|-----|-----------------------------------------------------------------------------------------------------------------------------------------------------------------------------------------------------------------------------------------------------------------------------------------------------------------------------------------------------------------------------|
| 227                                              | 730164                                                                   |     | Air Cleaner Ass'y. (Incl. 238, 239, 240, 241, 243 & 245) (Use as required)                                                                                                                                                                                                                                                                                                  |
|                                                  | 650824<br>650851                                                         |     | Stud, 1/4-20 x 7.33 (Use as required) Stud, 1/4-20 x 8.1 (Use as required) (Used with drilled thru elbow)                                                                                                                                                                                                                                                                   |
| 274                                              | 34700<br>35865<br>391026                                                 |     | Element, Air cleaner<br>Gasket, Exhaust (Use as required)<br>Muffler (Incl. 284, 284A & 416A) (This spark arresting muffler<br>can be used on any model.)                                                                                                                                                                                                                   |
| 277<br>277A<br>292<br>298<br>369<br>370J         | 35824<br>651002<br>650696<br>26460<br>650665<br>35857<br>34870<br>34387  |     | Muffler (Optional quiet muffler) Screw, 5/16-18 x 4-3/16" Screw, 5/16-18x2-3/4" (Used with 276A) Clamp, Fuel line (Use as required) Screw, 1/4-15 x 7/8" Valve, Fuel shut-off Decal, Instruction Can be used on HM80 with diecast starter. Decal, Instruction Can be used on HM80 with stamped steel recoil starter.                                                        |
| 395                                              | 33329D                                                                   |     | Starter Motor Kit (110-120 Volt) This 110-120 volt starter motor kit may have been added to this engine. It can be added only if cylinder hasdrilled and tapped starter mounting bosses and a ring gear flywheel. Refer to service number stamped on end cap of motor, or on decal for identification. Ref                                                                  |
| 408                                              | 35570                                                                    |     | Screen Seal (Can be used on HM80 with stamped steel recoil starter)                                                                                                                                                                                                                                                                                                         |
| 409                                              | 35569                                                                    |     | Spacer (Can be used on HM80 with stamped steel recoil starter)                                                                                                                                                                                                                                                                                                              |
| 410                                              | 730573                                                                   |     | Debris Screen Kit (Incl. 360, 370B, 387, 411 &413) (Can be used on HM80 with stamped steel recoil starter)                                                                                                                                                                                                                                                                  |
| 411                                              | 35568                                                                    |     | Debris Screen (Can be used on HM80 with stamped steel recoil starter)                                                                                                                                                                                                                                                                                                       |
| 413                                              | 650907                                                                   |     | Screw, 5/16-18 x 1-5/8" (Can be used on HM80 with stamped steel recoil starter)                                                                                                                                                                                                                                                                                             |
|                                                  | 730130<br>730572                                                         |     | Exh.Adapter Kit (Incl.274,277)(Use as req.)<br>Starter Muff Kit (Incl. 370J, 426 & 427) (Can be used on<br>HM80 with die cast starter)                                                                                                                                                                                                                                      |
| 429                                              | 650868                                                                   |     | Screw, 8-18 x 1-1/8" (3 Required) (Use as required) (Refer to Mechanics Handbook for installation instructions).                                                                                                                                                                                                                                                            |

| Ref # | Part Number | Qty | Description                                                                                                                                                   |
|-------|-------------|-----|---------------------------------------------------------------------------------------------------------------------------------------------------------------|
| 430   | 611077      |     | Alternator, Add on (Use as required) (Refer to Mechanics Handbook for installation instructions).                                                             |
| 431   | 590609      |     | Centering tube (Use with engines equipped with die cast aluminum starter)(Use as required) (Refer to Mechanics Handbook for installation instructions)        |
| 431   | 590610      |     | Centering tube (Use as required) (Refer to Mechanics Handbook for installation instructions).                                                                 |
| 432   | 611078      |     | A.C. Lighting Connector (Use as required) (Refer to Mechanics Handbook for installation instructions).                                                        |
| 432   | 611079      |     | D.C. Charging Connector (Use as required) (Refer to Mechanics Handbook for installation instructions).                                                        |
| 433   | 590611      |     | Alternator Shaft (4.00") (Use with engines equipped with cast aluminum starter)(Use as required) (Refer to Mechanics Handbook for installation instructions). |
| 433   | 590636      |     | Alternator Shaft (Use with engines equipped with stamped steel starter)(Use as required) (Refer to Mechanics Handbook for installation instructions).         |