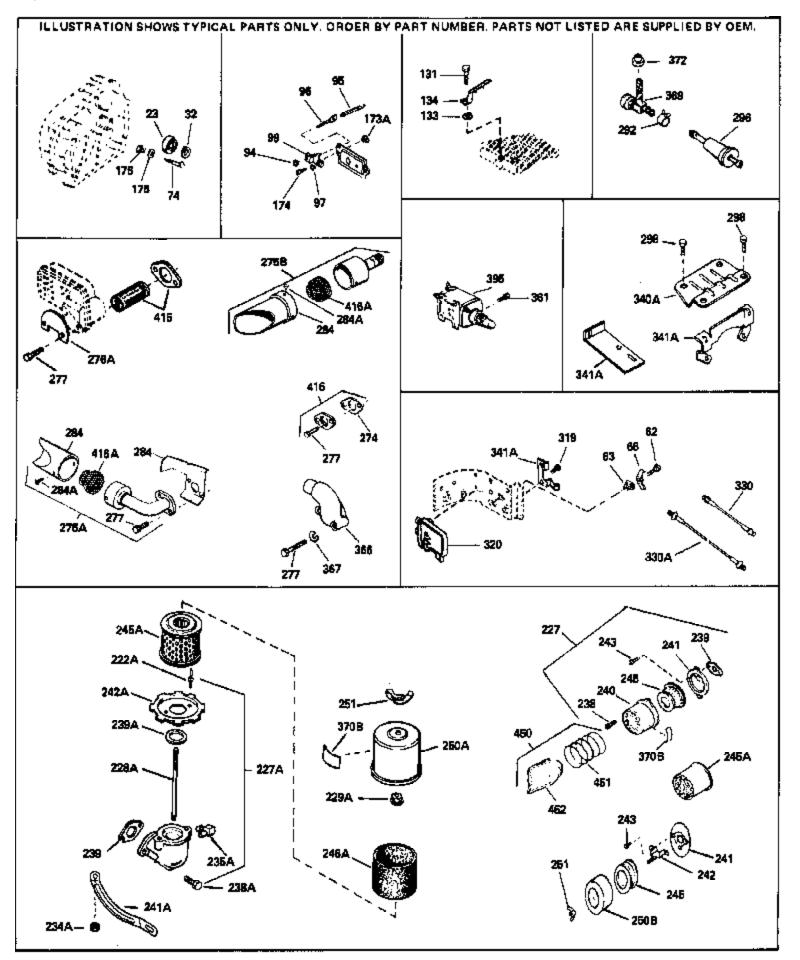

|      |         | / Description                                                  |
|------|---------|----------------------------------------------------------------|
| 62   | 650760  | Screw, 8-32 x 3/8"                                             |
| 63   | 28545   | Grommet, Plastic                                               |
|      | 31855   | Retainer, Bearing                                              |
|      | 31000   |                                                                |
| 97   |         | Lockwasher, Heavy split, #10 (Buy loc ally)                    |
| 131  | 650802  | Screw, 1/4-20 x 5/8" (Use as required )                        |
| 131  | 650737  | Screw, 1/4-20 x 1/2" (Use as required )                        |
|      | 650738  | Screw, 1/4-20 x 5/8" (Use as required )                        |
|      |         |                                                                |
|      | 650128  | Screw, 10-24 x 1/2"                                            |
| 174  | 650597  | Screw, 10-24 x 5/8"                                            |
| 227  | 730127  | Air Cleaner Ass'y. (Incl.238,239,240,241,243,245 & 370)        |
|      |         | (Use as required)                                              |
|      |         |                                                                |
| 227  | 730164  | Air Cleaner Ass'y. (Incl. 238, 239, 240, 241, 243 & 245) (Use  |
|      |         | as required)                                                   |
|      |         | as required)                                                   |
| 228A | 650824  | Stud, 1/4-20 x 7.33 (Use as required)                          |
|      | 650851  | Stud, 1/4-20 x 8.1 (Use as required) (Used with drilled thru   |
| ZZðA | 1 COUCO |                                                                |
|      |         | elbow)                                                         |
| 0454 | 24700   | Floment Air closer                                             |
|      | 34700   | Element, Air cleaner                                           |
| 274  | 35865   | Gasket, Exhaust (Use as required)                              |
| 275B | 391026  | Muffler (Incl. 284, 284A & 416A) (This spark arresting muffler |
|      |         | can be used on any model.)                                     |
|      |         | can be used on any model.                                      |
| 275C | 35824   | Muffler (Optional quiet muffler)                               |
|      | 650729  | Screw, 5/16-18 x 3-3/16"                                       |
|      |         |                                                                |
|      | 650696  | Screw, 5/16-18x2-3/4" (Used with 276A )                        |
| 292  | 26460   | Clamp, Fuel line (Use as required)                             |
| 298  | 650665  | Screw, 1/4-15 x 7/8"                                           |
|      |         |                                                                |
|      | 35857   | Valve, Fuel shut-off                                           |
|      | 34870   | Decal, Instruction Can be used on HM80 with diecast starter.   |
| 370B | 34387   | Decal, Instruction Can be used on HM80 with stamped steel      |
|      |         | recoil starter.                                                |
|      |         |                                                                |
| 395  | 33329D  | Starter Motor Kit (110-120 Volt) This 110-120 volt starter     |
|      |         | motor kit may have been added to this engine. It can be        |
|      |         |                                                                |
|      |         | added only if cylinder hasdrilled and tapped starter mounting  |
|      |         | bosses and a ring gear flywheel. Refer to service number       |
|      |         | stamped on end cap of motor, or on decal for identification.   |
|      |         | Ref                                                            |
|      |         |                                                                |
| 408  | 35570   | Screen Seal (Can be used on HM80 with stamped steel            |
|      |         | recoil starter)                                                |
|      |         |                                                                |
| 409  | 35569   | Spacer (Can be used on HM80 with stamped steel recoil          |
| 100  |         |                                                                |
|      |         | starter)                                                       |
| 410  | 730573  | Debris Screen Kit (Incl. 360, 370B, 387, 411 &413) (Can be     |
| 410  | 130313  |                                                                |
|      |         | used on HM80 with stamped steel recoil starter)                |
| 111  | 35568   | Debric Screen (Can be used on UM90 with stamped steel          |
| 411  | 30300   | Debris Screen (Can be used on HM80 with stamped steel          |
|      |         | recoil starter)                                                |
| 440  | 660007  | Porous E/16 10 x 1 E/01/ (Con be used as LIN 100 with          |
| 413  | 650907  | Screw, 5/16-18 x 1-5/8" (Can be used on HM80 with              |
|      |         | stamped steel recoil starter)                                  |
| - /  |         | · ,                                                            |
|      | 730130  | Exh.Adapter Kit (Incl.274,277)(Use as req.)                    |
| 425  | 730572  | Starter Muff Kit (Incl. 370J, 426 & 4 27) (Can be used on      |
| 0    |         | HM80 with die cast starter)                                    |
|      |         | I INIOU WILLI UIE VASI SIALIEL                                 |
| 429  | 650868  | Screw, 8-18 x 1-1/8" (3 Required) (Use as required) (Refer to  |
| -120 |         |                                                                |
|      |         | Mechanics Handbook for installation instructions).             |
|      |         |                                                                |

| Ref # | Part Number | Qty | Description                                                                                                                                                         |
|-------|-------------|-----|---------------------------------------------------------------------------------------------------------------------------------------------------------------------|
| 430   | 611077      |     | Alternator, Add on (Use as required) (Refer to Mechanics<br>Handbook for installation instructions).                                                                |
| 431   | 590609      |     | Centering tube (Use with engines equipped with die cast<br>aluminum starter)(Use as required) (Refer to Mechanics<br>Handbook for installation instructions)        |
| 431   | 590610      |     | Centering tube (Use as required) (Refer to Mechanics Handbook for installation instructions).                                                                       |
| 432   | 611078      |     | A.C. Lighting Connector (Use as required) (Refer to Mechanics Handbook for installation instructions).                                                              |
| 432   | 611079      |     | D.C. Charging Connector (Use as required) (Refer to Mechanics Handbook for installation instructions).                                                              |
| 433   | 590611      |     | Alternator Shaft (4.00") (Use with engines equipped with cast<br>aluminum starter)(Use as required) (Refer to Mechanics<br>Handbook for installation instructions). |
| 433   | 590636      |     | Alternator Shaft (Use with engines equipped with stamped steel starter)(Use as required) (Refer to Mechanics Handbook for installation instructions).               |