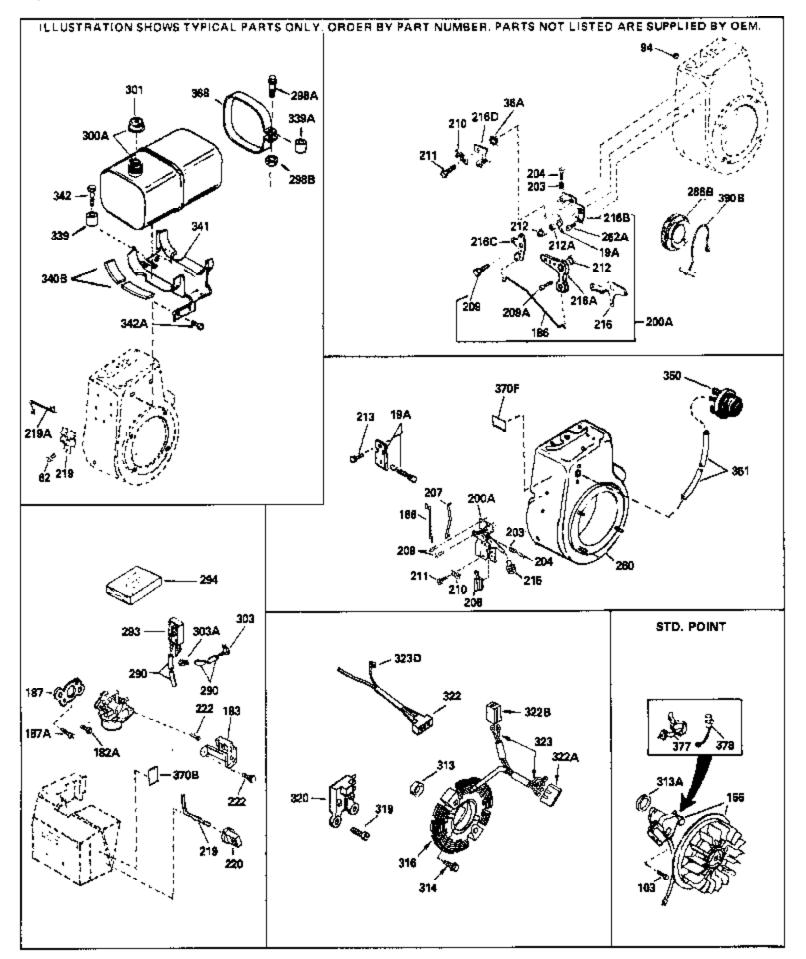

|      |         | / Description                                                                                                                                                                                                                                                                                             |
|------|---------|-----------------------------------------------------------------------------------------------------------------------------------------------------------------------------------------------------------------------------------------------------------------------------------------------------------|
|      | 650760  | Screw, 8-32 x 3/8"                                                                                                                                                                                                                                                                                        |
| 103  | 650489  | Screw, 1/4-20 x 5/8"                                                                                                                                                                                                                                                                                      |
| 156  | 610848  | Magneto (w/ring gear for 110 volt sta rter) NOTE: The complete magneto is not available as an assembly. The magneto number is shown for reference purposes only. Order component parts individually, as shown in parts list. (Refer to Division 5, Section B, page 28 for breakdown or Fiche 18A-1 Grid G |
| 183  | 34587   | Bracket, Choke                                                                                                                                                                                                                                                                                            |
|      | 34667   | Link, Governor                                                                                                                                                                                                                                                                                            |
|      | 34677   | Control Bracket (Incl.19,19A,203,204, 206,209)                                                                                                                                                                                                                                                            |
|      | 31342   | Spring, Compression                                                                                                                                                                                                                                                                                       |
|      | 650549  | Screw, 5-40 x 7/16"                                                                                                                                                                                                                                                                                       |
|      | 610973  | Terminal Assy. (Use as required)                                                                                                                                                                                                                                                                          |
|      | 33878   | Link, Governor-to-throttle                                                                                                                                                                                                                                                                                |
|      | 650821  |                                                                                                                                                                                                                                                                                                           |
|      |         | Screw, 10-32 x 1/2"                                                                                                                                                                                                                                                                                       |
|      | 32410   | Knob, Control                                                                                                                                                                                                                                                                                             |
|      | 34586   | Rod, Choke                                                                                                                                                                                                                                                                                                |
|      | 35438   | Knob, Control                                                                                                                                                                                                                                                                                             |
|      | 28820   | Screw, 10-32 x 1/2"                                                                                                                                                                                                                                                                                       |
|      | 34145   | Blower Housing (For electric starter)                                                                                                                                                                                                                                                                     |
|      | 35824   | Muffler (Optional quiet muffler)                                                                                                                                                                                                                                                                          |
|      | 650696  | Screw, 5/16-18x2-3/4" (Used with 276A )                                                                                                                                                                                                                                                                   |
|      | 33662   | Hub & Screen Assy., Starter                                                                                                                                                                                                                                                                               |
|      | 29774   | Fuel Line (Braided 8-1/4")(21 cm)(As req.)                                                                                                                                                                                                                                                                |
|      | 30705   | Fuel Line (Braided 16")(41 cm)(Use as req.)                                                                                                                                                                                                                                                               |
|      | 30962   | Fuel Line (Braided 32")(81 cm)(Use as req.)                                                                                                                                                                                                                                                               |
| 301  | 410144B | Fuel Cap (White Plastic)(Std)(1-1/2" I.D.)                                                                                                                                                                                                                                                                |
| 301  | 33032   | Fuel Cap (Red Plastic) (Spurt Resistant, Low Profile) (1-3/16 I.D.)                                                                                                                                                                                                                                       |
| 301  | 34210   | Fuel Cap (Red Plastic) (Spurt Resistant, High Profile)<br>(1-3/16" I.D)                                                                                                                                                                                                                                   |
| 301  | 35355   | Fuel Cap (Red plastic) (1-1/2" I.D.)                                                                                                                                                                                                                                                                      |
|      | 33876   | Gasket, Stator                                                                                                                                                                                                                                                                                            |
|      | 35038   | Spacer, Tank                                                                                                                                                                                                                                                                                              |
|      | 34155   | Bracket, Fuel tank mounting                                                                                                                                                                                                                                                                               |
|      | 650561  | Screw, 1/4-20 x 5/8"                                                                                                                                                                                                                                                                                      |
|      | 570629A | Primer Assy.                                                                                                                                                                                                                                                                                              |
|      | 32180C  | Primer Line                                                                                                                                                                                                                                                                                               |
|      | 34387   | Decal, Instruction Can be used on HM80 with stamped stee                                                                                                                                                                                                                                                  |
|      |         | recoil starter.                                                                                                                                                                                                                                                                                           |
| 370J | 34870   | Decal, Instruction Can be used on HM80 with diecast starte                                                                                                                                                                                                                                                |
| 377  | 30547A  | Contact Assy., Breaker                                                                                                                                                                                                                                                                                    |
|      | 30548B  | Condenser                                                                                                                                                                                                                                                                                                 |
|      | 35570   | Screen Seal (Can be used on HM80 with stamped steel                                                                                                                                                                                                                                                       |
|      |         | recoil starter)                                                                                                                                                                                                                                                                                           |
| 409  | 35569   | Spacer (Can be used on HM80 with stamped steel recoil starter)                                                                                                                                                                                                                                            |
| 410  | 730573  | Debris Screen Kit (Incl. 360, 370B, 387, 411 &413) (Can be<br>used on HM80 with stamped steel recoil starter)                                                                                                                                                                                             |
| 411  | 35568   | Debris Screen (Can be used on HM80 with stamped steel recoil starter)                                                                                                                                                                                                                                     |

|     | Part Number |   | Description                                                                                                                                                         |
|-----|-------------|---|---------------------------------------------------------------------------------------------------------------------------------------------------------------------|
| 413 | 650907      |   | Screw, 5/16-18 x 1-5/8" (Can be used on HM80 with<br>stamped steel recoil starter)                                                                                  |
| 425 | 730572      |   | Starter Muff Kit (Incl. 370J, 426 & 4 27) (Can be used on HM80 with die cast starter)                                                                               |
| 429 | 650868      |   | Screw, 8-18 x 1-1/8" (3 Required) (Use as required) (Refer to<br>Mechanics Handbook for installation instructions).                                                 |
| 430 | 611077      |   | Alternator, Add on (Use as required) (Refer to Mechanics<br>Handbook for installation instructions).                                                                |
| 431 | 590609      | a | Centering tube (Use with engines equipped with die cast<br>aluminum starter)(Use as required) (Refer to Mechanics<br>Handbook for installation instructions)        |
| 431 | 590610      |   | Centering tube (Use as required) (Refer to Mechanics<br>Handbook for installation instructions).                                                                    |
| 432 | 611078      |   | A.C. Lighting Connector (Use as required) (Refer to<br>Mechanics Handbook for installation instructions).                                                           |
| 432 | 611079      |   | D.C. Charging Connector (Use as required) (Refer to<br>Mechanics Handbook for installation instructions).                                                           |
| 433 | 590611      | a | Alternator Shaft (4.00") (Use with engines equipped with cast<br>aluminum starter)(Use as required) (Refer to Mechanics<br>Handbook for installation instructions). |
| 433 | 590636      | S | Alternator Shaft (Use with engines equipped with stamped<br>steel starter)(Use as required) (Refer to Mechanics<br>Handbook for installation instructions).         |