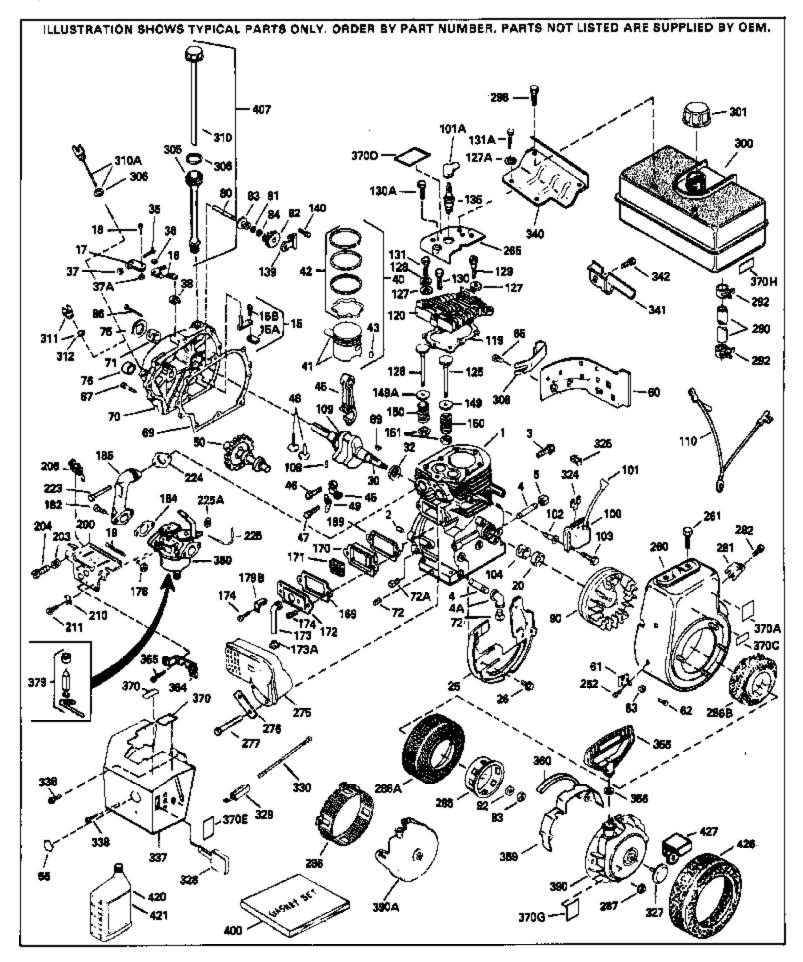

|            | Part Number Qty          | Description                                                      |
|------------|--------------------------|------------------------------------------------------------------|
| 1          | 34348B                   | Cylinder (Incl.2,20,72,72A) (3-1/8" B ore)                       |
| 2          | 27652                    | Pin, Dowel                                                       |
| 3          | 650820                   | Screw, 1/4-20 x 1/2"                                             |
|            | 650494                   | Screw, 6-40 x 5/16"                                              |
|            | 30700                    | Yoke, Governor                                                   |
|            | 30699C                   | Rod Assy., Governor (Incl. 15A & 15B)                            |
|            | 33454                    | Governor Lever Assy.                                             |
|            |                          |                                                                  |
|            | 29916                    | Clamp, Governor lever                                            |
|            | 650548                   | Screw, 8-32 x 5/16"                                              |
|            | 34663                    | Spring, Speed control                                            |
| 20         | 32630                    | Seal, Oil                                                        |
| 25         | 35256A                   | Baffle, Blower housing                                           |
| 26         | 650561                   | Screw, 1/4-20 x 5/8"                                             |
|            | 33719B                   | Crankshaft (Incl. 108 & 109)                                     |
|            | 29826                    | Screw, 10-32 x 3/4"                                              |
|            | 29918                    | Lockwasher, # 8 E.T.                                             |
|            | 29216                    |                                                                  |
|            |                          | Nut & Lockwasher, 10-32 "Keps"                                   |
|            | 30322                    | Locknut, Hex "Keps", 8-32                                        |
|            | 29642                    | Ring, Retaining                                                  |
|            | 34552                    | Piston, Pin & Ring Set (Std.) (3-1/8")                           |
| 40         | 34553                    | Piston, Pin & Ring Set (.010" OS)                                |
| 40         | 34554                    | Piston, Pin & Ring Set (.020" OS)                                |
| 41         | 34329A                   | Piston & Pin Ass'y.(Std)(Incl.43)(3-1 /8")                       |
|            | 34330A                   | Piston & Pin Ass'y. (.010" OS)(Incl. 43)                         |
|            | 34331A                   | Piston & Pin Ass'y. (.020" OS)(Incl. 43)                         |
|            | 34332                    | Ring Set (Std.) (3-1/8" Bore)                                    |
|            | 34333                    |                                                                  |
|            |                          | Ring Set (.010" OS)                                              |
|            | 34334                    | Ring Set (.020" OS)                                              |
|            | 27888                    | Ring, Piston pin retaining                                       |
|            | 32591C                   | Rod Assy., Connecting (Incl. 49)                                 |
| 47         | 650662C                  | Bolt, Connecting rod (2 pieces)                                  |
| 48         | 34034                    | Lifter, Valve                                                    |
| 49         | 34242                    | Dipper, Oil                                                      |
| 50         | 34143                    | Camshaft (MCR)                                                   |
|            | 33273A                   | Extension, Blower housing                                        |
|            | 34126                    | Bracket, Grommet mounting                                        |
|            | 650760                   | Screw, 8-32 x 3/8"                                               |
|            | 28545                    |                                                                  |
|            |                          | Grommet, Plastic                                                 |
|            | 650128                   | Screw, 10-24 x 1/2"                                              |
|            | 35262                    | * Gasket, Cylinder cover                                         |
|            | 33367B                   | Cylinder Cover (Incl. 71, 75, 80, 311 & 312)                     |
|            | 33368                    | Bushing, Crankshaft                                              |
| 72         | 27642                    | Plug, Oil drain                                                  |
| 75         | 31950                    | Seal, Oil                                                        |
|            | 31845                    | Shaft, Mechanical governor                                       |
|            | 30590A                   | Washer, Flat                                                     |
|            | 30591                    | Gear Assy., Governor (Incl. 81)                                  |
|            |                          |                                                                  |
|            | 30588A                   | Spool, Governor                                                  |
|            | 29193                    | Ring, Retaining                                                  |
|            | 650833                   | Screw, 1/4-20 x 1-3/16"                                          |
|            | 650832                   | Screw, 1/4-20 x 1-11/16"                                         |
| 89         | 32589                    | Key, Flywheel                                                    |
| 92         | 650815                   | Washer, Belleville                                               |
|            | 8116                     | Nut, Hex (1/2-20)                                                |
|            | 610118                   | Cover, Spark plug (Use as required)                              |
| 101        |                          |                                                                  |
|            | 650489                   | Screw 1/4-20 x 5/8"                                              |
| 103        | 650489<br>20783          | Screw, 1/4-20 x 5/8"<br>Pin, Crapkshaft gear                     |
| 103<br>108 | 650489<br>29783<br>33245 | Screw, 1/4-20 x 5/8"<br>Pin, Crankshaft gear<br>Gear, Crankshaft |

|                    | Part Number Qty |                                                                             |
|--------------------|-----------------|-----------------------------------------------------------------------------|
|                    | 34240           | Ground Wire                                                                 |
|                    | 34041A          | * Gasket, Head                                                              |
|                    | 34030A          | Head, Cylinder                                                              |
| 125                | 27878A          | Exhaust Valve (Std.) (Incl. 151)                                            |
| 125                | 27880A          | Exhaust Valve (1/32" OS) (Incl. 151)                                        |
| 126                | 34035           | Intake Valve (Std.) (Incl. 151)                                             |
|                    | 34036           | Intake Valve (1/32" OS) (Incl. 151)                                         |
|                    | 26073           | Washer, Flat (Use as required)                                              |
|                    | 650570          | Washer, Flat (Use as required)                                              |
|                    | 650691          | Washer (Use as req., but not w/6021A screw)                                 |
|                    | 650690          | Washer, Belleville                                                          |
|                    | 650727          | Screw, 5/16-18 x 1-3/4" (Use as required)                                   |
|                    | 6021A           |                                                                             |
| IJUA               | 0021A           | Screw, 5/16-18 x 1-1/2" (Use as required, but do notuse with 650691 washer) |
| 130                | 650694A         | Screw, 5/16-18 x 2" (Use as required)                                       |
|                    | 650713          | Screw, 5/16-18 x 5/8" (Use as require d)                                    |
|                    | 792028          | Screw, 5/16-18 x 7/8" (Use as require d)                                    |
|                    | 650802          | Screw, $1/4-20 \times 5/8"$ (Use as required )                              |
|                    | 650737          | Screw, 1/4-20 x 1/2" (Use as required )                                     |
|                    | 650738          | Screw, 1/4-20 x 5/8" (Use as required )                                     |
|                    | 33636           | Resistor Spark Plug (RJ17LM)                                                |
|                    | 33369           |                                                                             |
|                    |                 | Bracket, Governor gear                                                      |
|                    | 650836          | Screw, 10-24 x 1/2"                                                         |
|                    | 27882           | Cap, Upper valve spring                                                     |
|                    | 27882           | Cap, Upper valve spring                                                     |
|                    | 35862           | Seal Assy., Intake valve                                                    |
|                    | 27881           | Spring, Valve                                                               |
|                    | 32581           | Cap, Lower valve spring                                                     |
| 169                | 27896A          | * Gasket, Breather cover                                                    |
| 170                | 28423           | Body, Breather                                                              |
| 171                | 28424           | Element, Breather                                                           |
| 172                | 28425           | Cover, Valve spring                                                         |
| 173                | 35350           | Tube, Breather                                                              |
|                    | 650128          | Screw, 10-24 x 1/2"                                                         |
|                    | 650597          | Screw, 10-24 x 5/8"                                                         |
|                    | 29752           | Nut & Lockwasher, 1/4-28                                                    |
|                    | 30593           | Clip, Primer line (Use as required)                                         |
|                    | 30088A          | Screw, 1/4-28 x 1"                                                          |
|                    | 33263           | * Gasket, Carburetor                                                        |
|                    |                 |                                                                             |
|                    | 33877           | Pipe, Intake                                                                |
|                    | 31342           | Spring, Compression                                                         |
|                    | 650549          | Screw, 5-40 x 7/16"                                                         |
|                    | 610973          | Terminal Assy. (Use as required)                                            |
|                    | 650378          | Screw, Torx T-30, 5/16-18 x 1-1/8 "                                         |
|                    | 27915A          | * Gasket, Intake pipe                                                       |
|                    | 34145           | Blower Housing (For electric starter)                                       |
| 261                | 650788          | Screw, 5/16-18 x 3/4" (Use as require d)                                    |
| 262                | 29747B          | Screw, 5/16-24 x 21/32"                                                     |
|                    | 33272B          | Cover, Cylinder head                                                        |
|                    | 35824           | Muffler (Optional quiet muffler)                                            |
|                    | 33280A          | Muffler                                                                     |
|                    | 31588           | Plate, Muffler locking                                                      |
|                    | 650729          | Screw, 5/16-18 x 3-3/16"                                                    |
| 211                |                 | Screw, 5/16-18x2-3/4" (Used with 276A)                                      |
|                    |                 |                                                                             |
| 277A               |                 |                                                                             |
| 277A<br>281        | 33013           | Cover, Starter bubble                                                       |
| 277A<br>281<br>282 |                 |                                                                             |

| Dof # | Part Number    |   | Description                                                    |
|-------|----------------|---|----------------------------------------------------------------|
|       | 29752          |   | Description                                                    |
|       | 29752<br>29774 |   | Nut & Lockwasher, 1/4-28                                       |
|       |                |   | Fuel Line (Braided 8-1/4")(21 cm)(As req.)                     |
|       | 30705          |   | Fuel Line (Braided 16")(41 cm)(Use as req.)                    |
|       | 30962          |   | Fuel Line (Braided 32")(81 cm)(Use as req.)                    |
|       | 26460          |   | Clamp, Fuel line (Use as required)                             |
|       | 650665         |   | Screw, 1/4-15 x 7/8"                                           |
| 300   | 34156A         |   | Fuel Tank (Incl. 292 & 301) NOTE: These tanks were             |
|       |                | k | builtwith different size fuel inlet openings. Tanks with the   |
|       |                |   | 1-3/16" I.D. opening use fuel cap 34210. Tanks with the        |
|       |                |   | 1-1/2" I.D. opening use fuel cap 35355.                        |
| 004   | 4404.440       |   |                                                                |
|       | 410144B        |   | Fuel Cap (White Plastic)(Std)(1-1/2" I.D.)                     |
| 301   | 33032          |   | Fuel Cap (Red Plastic) (Spurt Resistant, Low Profile) (1-3/16" |
|       |                | I | I.D.)                                                          |
| 301   | 34210          | F | Fuel Cap (Red Plastic) (Spurt Resistant, High Profile)         |
| 001   |                |   | (1-3/16" I.D)                                                  |
|       |                |   |                                                                |
|       | 35355          |   | Fuel Cap (Red plastic) (1-1/2" I.D.)                           |
| 305   | 33893A         |   | Tube, Oil fill                                                 |
| 306   | 33590          | " | "O" Ring                                                       |
| 310   | 34011A         | [ | Dipstick (Incl. 306)                                           |
|       | 29443          |   | Clip, Fuel line (Use as required)                              |
|       | 34246          |   | Clip, Ground wire (Use as required)                            |
|       | 650765         |   | Screw, 10-32 x 1/2"                                            |
|       | 34666          |   | Cover, Carburetor                                              |
|       | 28942          |   | Screw, 10-32 x 3/8"                                            |
|       | 34154          |   | Plate, Fuel tank mounting                                      |
|       | 34155          |   | Bracket, Fuel tank mounting                                    |
|       |                |   |                                                                |
|       | 650561         |   | Screw, 1/4-20 x 5/8"                                           |
|       | 34141          |   | Guard, Starter                                                 |
|       | 32576          |   | Seal, Snow guard                                               |
|       | 33377          |   | Bracket, Carburetor cover mounting                             |
|       | 650767         |   | Screw, 8-32 x 27/64"                                           |
|       | 34144          |   | Decal, Primer                                                  |
|       | 34679          |   | Decal, Choke                                                   |
|       | 34870          |   | Decal, Instruction Can be used on HM80 with diecast starter.   |
| 370   | 34346          |   | Decal, Instruction                                             |
| 370D  | 34414          | [ | Decal, Warning                                                 |
| 379   | 631021         | I | Inlet Needle, Seat & Clip Assy.                                |
| 380   | 632111         | ( | Carburetor (Incl. 184) (Refer to Division 5, Section A, page   |
|       |                |   | 170 for breakdown or Fiche18A-1, Grid F-1)                     |
| 000   | F00470         |   | Powind Startor (Dofor to Division E. Sostian O. mars 20 for    |
| 390   | 590479         |   | Rewind Starter (Refer to Division 5, Section C, page 30 for    |
|       |                | ľ | breakdown or Fiche 18A-1, Grid G-5)                            |
| 400   | 33279G         | ( | Gasket Set (Incl. items marked*)                               |
|       | 35570          |   | Screen Seal (Can be used on HM80 with stamped steel            |
|       |                |   | recoil starter)                                                |
|       |                |   |                                                                |
| 409   | 35569          |   | Spacer (Can be used on HM80 with stamped steel recoil          |
|       |                | 5 | starter)                                                       |
| 410   | 730573         | г | Debris Screen Kit (Incl. 360, 370B, 387, 411 &413) (Can be     |
| 410   | 10010          |   | used on HM80 with stamped steel recoil starter)                |
|       |                | l |                                                                |
| 411   | 35568          | [ | Debris Screen (Can be used on HM80 with stamped steel          |
|       |                |   | recoil starter)                                                |
|       | 050007         |   |                                                                |
| 413   | 650907         |   | Screw, 5/16-18 x 1-5/8" (Can be used on HM80 with              |
|       |                | 5 | stamped steel recoil starter)                                  |
| 420   | 730225         | ç | SAE 30, 4-Cycle Engine Oil (Quart)                             |
| .20   |                |   |                                                                |
|       |                |   |                                                                |

| Ref # | Part Number 0    | Aty Description                                                                                                                                               |
|-------|------------------|---------------------------------------------------------------------------------------------------------------------------------------------------------------|
|       | 730226<br>730572 | SAE 5W30, 4-Cycle Engine Oil (Quart)<br>Starter Muff Kit (Incl. 370J, 426 & 4 27) (Can be used on<br>HM80 with die cast starter)                              |
| 429   | 650868           | Screw, 8-18 x 1-1/8" (3 Required) (Use as required) (Refer to Mechanics Handbook for installation instructions).                                              |
| 430   | 611077           | Alternator, Add on (Use as required) (Refer to Mechanics Handbook for installation instructions).                                                             |
| 431   | 590609           | Centering tube (Use with engines equipped with die cast<br>aluminum starter)(Use as required) (Refer to Mechanics<br>Handbook for installation instructions)  |
| 431   | 590610           | Centering tube (Use as required) (Refer to Mechanics Handbook for installation instructions).                                                                 |
| 432   | 611078           | A.C. Lighting Connector (Use as required) (Refer to<br>Mechanics Handbook for installation instructions).                                                     |
| 432   | 611079           | D.C. Charging Connector (Use as required) (Refer to<br>Mechanics Handbook for installation instructions).                                                     |
| 433   | 590611           | Alternator Shaft (4.00") (Use with engines equipped with cast aluminum starter)(Use as required) (Refer to Mechanics Handbook for installation instructions). |
| 433   | 590636           | Alternator Shaft (Use with engines equipped with stamped steel starter)(Use as required) (Refer to Mechanics Handbook for installation instructions).         |