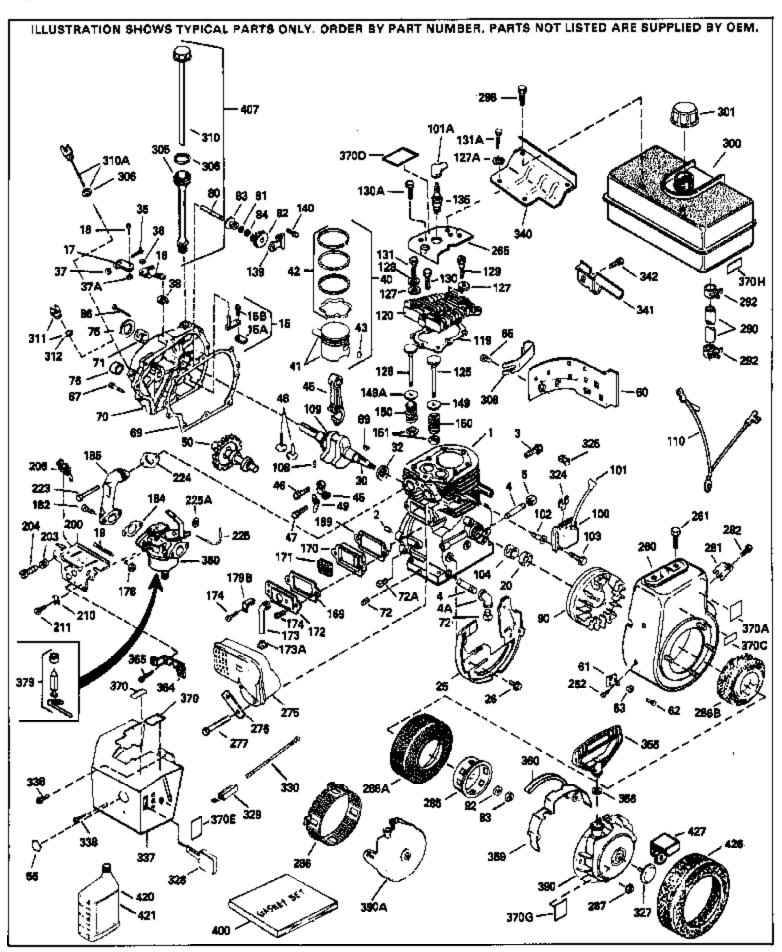

| Ref# | Part Number Qty |                                              |
|------|-----------------|----------------------------------------------|
| 1    | 34348B          | Cylinder (Incl.2,20,72,72A) (3-1/8" B ore)   |
| 2    | 27652           | Pin, Dowel                                   |
| 3    | 650820          | Screw, 1/4-20 x 1/2"                         |
| 15   | 30699C          | Rod Assy., Governor (Incl. 15A & 15B)        |
| 15B  | 650494          | Screw, 6-40 x 5/16"                          |
| 15A  | 30700           | Yoke, Governor                               |
| 16   | 33454           | Governor Lever Assy.                         |
| 17   | 29916           | Clamp, Governor lever                        |
| 18   | 650548          | Screw, 8-32 x 5/16"                          |
| 19   | 34663           | Spring, Speed control                        |
| 20   | 32630           | Seal, Oil                                    |
| 25   | 35256A          | Baffle, Blower housing                       |
| 26   | 650561          | Screw, 1/4-20 x 5/8"                         |
| 30   | 33719B          | Crankshaft (Incl. 108 & 109)                 |
| 35   | 29826           | Screw, 10-32 x 3/4"                          |
| 36   | 29918           | Lockwasher, #8 E.T.                          |
| 37   | 29216           | Nut & Lockwasher, 10-32 "Keps"               |
|      | 30322           | Locknut, Hex "Keps", 8-32                    |
|      | 29642           | Ring, Retaining                              |
|      | 34552           | Piston, Pin & Ring Set (Std.) (3-1/8")       |
|      | 34553           | Piston, Pin & Ring Set (.010" OS)            |
|      | 34554           | Piston, Pin & Ring Set (.020" OS)            |
|      | 34329A          | Piston & Pin Ass'y.(Std)(Incl.43)(3-1 /8")   |
|      | 34330A          | Piston & Pin Ass'y. (.010" OS)(Incl. 43)     |
|      | 34331A          | Piston & Pin Ass'y. (.020" OS)(Incl. 43)     |
|      | 34332           | Ring Set (Std.) (3-1/8" Bore)                |
|      | 34333           | Ring Set (.010" OS)                          |
|      | 34334           | Ring Set (.020" OS)                          |
|      | 27888           | Ring, Piston pin retaining                   |
|      | 32591C          | Rod Assy., Connecting (Incl. 49)             |
|      | 650662C         | Bolt, Connecting rod (2 pieces)              |
|      | 34034           | Lifter, Valve                                |
|      | 34242<br>34143  | Dipper, Oil                                  |
|      | 33273A          | Camshaft (MCR) Extension, Blower housing     |
|      | 34126           | Bracket, Grommet mounting                    |
|      | 650760          | Screw, 8-32 x 3/8"                           |
|      | 28545           | Grommet, Plastic                             |
|      | 650128          | Screw, 10-24 x 1/2"                          |
|      | 35262           | * Gasket, Cylinder cover                     |
|      | 33367B          | Cylinder Cover (Incl. 71, 75, 80, 311 & 312) |
|      | 33368           | Bushing, Crankshaft                          |
|      | 27642           | Plug, Oil drain                              |
|      | 31950           | Seal, Oil                                    |
|      | 31845           | Shaft, Mechanical governor                   |
|      | 30590A          | Washer, Flat                                 |
|      | 30591           | Gear Assy., Governor (Incl. 81)              |
| 83   | 30588A          | Spool, Governor                              |
| 84   | 29193           | Ring, Retaining                              |
| 86   | 650833          | Screw, 1/4-20 x 1-3/16"                      |
| 87   | 650832          | Screw, 1/4-20 x 1-11/16"                     |
|      | 32589           | Key, Flywheel                                |
|      | 650815          | Washer, Belleville                           |
|      | 8116            | Nut, Hex (1/2-20)                            |
|      | 610118          | Cover, Spark plug (Use as required)          |
|      | 650489          | Screw, 1/4-20 x 5/8"                         |
|      | 29783           | Pin, Crankshaft gear                         |
| 109  | 33245           | Gear, Crankshaft                             |
|      |                 |                                              |

|      |         | Description                                                  |
|------|---------|--------------------------------------------------------------|
|      | 34240   | Ground Wire                                                  |
| 119  | 34041A  | * Gasket, Head                                               |
| 120  | 34030A  | Head, Cylinder                                               |
| 125  | 27878A  | Exhaust Valve (Std.) (Incl. 151)                             |
| 125  | 27880A  | Exhaust Valve (1/32" OS) (Incl. 151)                         |
|      | 34035   | Intake Valve (Std.) (Incl. 151)                              |
|      | 34036   | Intake Valve (1/32" OS) (Incl. 151)                          |
|      | 650691  | Washer (Use as req., but not w/6021A screw)                  |
|      | 26073   | Washer, Flat (Use as required)                               |
|      |         |                                                              |
|      | 650570  | Washer, Flat (Use as required)                               |
|      | 650690  | Washer, Belleville                                           |
|      | 650727  | Screw, 5/16-18 x 1-3/4" (Use as requi red)                   |
| 130A | 6021A   | Screw, 5/16-18 x 1-1/2" (Use as required, but do notuse with |
|      |         | 650691 washer)                                               |
| 130  | 650694A | Screw, 5/16-18 x 2" (Use as required)                        |
|      | 650802  |                                                              |
|      |         | Screw, 1/4-20 x 5/8" (Use as required )                      |
|      | 650737  | Screw, 1/4-20 x 1/2" (Use as required )                      |
|      | 650738  | Screw, 1/4-20 x 5/8" (Use as required )                      |
|      | 650713  | Screw, 5/16-18 x 5/8" (Use as require d)                     |
|      | 792028  | Screw, 5/16-18 x 7/8" (Use as require d)                     |
| 135  | 33636   | Resistor Spark Plug (RJ17LM)                                 |
| 139  | 33369   | Bracket, Governor gear                                       |
| 140  | 650836  | Screw, 10-24 x 1/2"                                          |
| 149  | 27882   | Cap, Upper valve spring                                      |
| 149A | 35862   | Seal Assy., Intake valve                                     |
|      | 27881   | Spring, Valve                                                |
|      | 32581   | Cap, Lower valve spring                                      |
|      | 27896A  | * Gasket, Breather cover                                     |
|      | 28423   | Body, Breather                                               |
|      | 28424   |                                                              |
|      |         | Element, Breather                                            |
|      | 28425   | Cover, Valve spring                                          |
|      | 35350   | Tube, Breather                                               |
|      | 650128  | Screw, 10-24 x 1/2"                                          |
|      | 650597  | Screw, 10-24 x 5/8"                                          |
|      | 29752   | Nut & Lockwasher, 1/4-28                                     |
|      | 30593   | Clip, Primer line (Use as required)                          |
|      | 30088A  | Screw, 1/4-28 x 1"                                           |
| 184  | 33263   | * Gasket, Carburetor                                         |
| 185  | 33877   | Pipe, Intake                                                 |
| 203  | 31342   | Spring, Compression                                          |
| 204  | 650549  | Screw, 5-40 x 7/16"                                          |
| 206  | 610973  | Terminal Assy. (Use as required)                             |
|      | 650378  | Screw, Torx T-30, 5/16-18 x 1-1/8 "                          |
|      | 27915A  | * Gasket, Intake pipe                                        |
|      | 35447A  | Blower Housing (For electric starter)                        |
|      | 650788  | Screw, 5/16-18 x 3/4" (Use as require d)                     |
|      | 29747B  | Screw, 5/16-24 x 21/32"                                      |
|      |         | ·                                                            |
|      | 33272B  | Cover, Cylinder head                                         |
|      | 33280A  | Muffler Muffler (Optional quiet muffler)                     |
|      | 35824   | Muffler (Optional quiet muffler)                             |
|      | 31588   | Plate, Muffler locking                                       |
|      | 650696  | Screw, 5/16-18x2-3/4" (Used with 276A)                       |
|      | 650729  | Screw, 5/16-18 x 3-3/16"                                     |
| 281  | 33013   | Cover, Starter bubble                                        |
| 282  | 650760  | Screw, 8-32 x 3/8"                                           |
|      | 33662   | Hub & Screen Assy., Starter                                  |
|      | 29752   | Nut & Lockwasher, 1/4-28                                     |
| _    |         | •                                                            |

| Ref # | Part Number Q | ty Description                                                 |
|-------|---------------|----------------------------------------------------------------|
|       | 29774         | Fuel Line (Braided 8-1/4")(21 cm)(As req.)                     |
|       | 30705         |                                                                |
|       |               | Fuel Line (Braided 16")(41 cm)(Use as req.)                    |
|       | 30962         | Fuel Line (Braided 32")(81 cm)(Use as req.)                    |
| 292   | 26460         | Clamp, Fuel line (Use as required)                             |
| 298   | 650665        | Screw, 1/4-15 x 7/8"                                           |
|       | 34156A        | Fuel Tank (Incl. 292 & 301) NOTE: These tanks were             |
| 333   | 0110011       | builtwith different size fuel inlet openings. Tanks with the   |
|       |               |                                                                |
|       |               | 1-3/16" I.D. opening use fuel cap 34210. Tanks with the        |
|       |               | 1-1/2" I.D. opening use fuel cap 35355.                        |
| 201   | 410144B       | Fuel Cap (White Plastic)(Std)(1-1/2" I.D.)                     |
|       |               |                                                                |
| 301   | 33032         | Fuel Cap (Red Plastic) (Spurt Resistant, Low Profile) (1-3/16" |
|       |               | I.D.)                                                          |
| 201   | 34210         | Fuel Cap (Red Plastic) (Spurt Resistant, High Profile)         |
| 301   | 34210         |                                                                |
|       |               | (1-3/16" I.D)                                                  |
| 301   | 35355         | Fuel Cap (Red plastic) (1-1/2" I.D.)                           |
|       |               |                                                                |
|       | 33893A        | Tube, Oil fill                                                 |
|       | 33590         | "O" Ring                                                       |
|       | 34011A        | Dipstick (Incl. 306)                                           |
| 325   | 29443         | Clip, Fuel line (Use as required)                              |
| 325   | 34246         | Clip, Ground wire (Use as required)                            |
|       | 650765        | Screw, 10-32 x 1/2"                                            |
|       | 34666         | Cover, Carburetor                                              |
|       |               |                                                                |
|       | 28942         | Screw, 10-32 x 3/8"                                            |
|       | 34154         | Plate, Fuel tank mounting                                      |
| 341   | 34155         | Bracket, Fuel tank mounting                                    |
| 342   | 650561        | Screw, 1/4-20 x 5/8"                                           |
|       | 34141         | Guard, Starter                                                 |
|       | 32576         | Seal, Snow guard                                               |
|       | 33377         | •                                                              |
|       |               | Bracket, Carburetor cover mounting                             |
|       | 650767        | Screw, 8-32 x 27/64"                                           |
|       | 34414         | Decal, Warning                                                 |
| 370C  | 34144         | Decal, Primer                                                  |
| 370   | 34346         | Decal, Instruction                                             |
| 370J  | 34870         | Decal, Instruction Can be used on HM80 with diecast starter.   |
|       | 34686         | Decal, Name                                                    |
|       | 34679         | Decal, Choke                                                   |
|       | 631021        | ·                                                              |
|       |               | Inlet Needle, Seat & Clip Assy.                                |
| 380   | 632111        | Carburetor (Incl. 184) (Refer to Division 5, Section A, page   |
|       |               | 170 for breakdown or Fiche18A-1, Grid F-1)                     |
| 300   | 590479        | Rewind Starter (Refer to Division 5, Section C, page 30 for    |
| 390   | OUTI U        |                                                                |
|       |               | breakdown or Fiche 18A-1, Grid G-5)                            |
| 400   | 33279G        | Gasket Set (Incl. items marked*)                               |
|       | 35570         | Screen Seal (Can be used on HM80 with stamped steel            |
| +00   | 33070         |                                                                |
|       |               | recoil starter)                                                |
| 409   | 35569         | Spacer (Can be used on HM80 with stamped steel recoil          |
| 100   | 30000         | starter)                                                       |
|       |               | Startery                                                       |
| 410   | 730573        | Debris Screen Kit (Incl. 360, 370B, 387, 411 &413) (Can be     |
|       |               | used on HM80 with stamped steel recoil starter)                |
|       |               | ,                                                              |
| 411   | 35568         | Debris Screen (Can be used on HM80 with stamped steel          |
|       |               | recoil starter)                                                |
|       |               | ,                                                              |
| 413   | 650907        | Screw, 5/16-18 x 1-5/8" (Can be used on HM80 with              |
|       |               | stamped steel recoil starter)                                  |
| 400   | 70000         | CAE 20 4 Cycle Frein - Oil (Cycert)                            |
| 420   | 730225        | SAE 30, 4-Cycle Engine Oil (Quart)                             |
|       |               |                                                                |

| Ref # | Part Number      | Qty Description                                                                                                                                               |
|-------|------------------|---------------------------------------------------------------------------------------------------------------------------------------------------------------|
|       | 730226<br>730572 | SAE 5W30, 4-Cycle Engine Oil (Quart) Starter Muff Kit (Incl. 370J, 426 & 4 27) (Can be used on HM80 with die cast starter)                                    |
| 429   | 650868           | Screw, 8-18 $\times$ 1-1/8" (3 Required) (Use as required) (Refer to Mechanics Handbook for installation instructions).                                       |
| 430   | 611077           | Alternator, Add on (Use as required) (Refer to Mechanics Handbook for installation instructions).                                                             |
| 431   | 590609           | Centering tube (Use with engines equipped with die cast aluminum starter)(Use as required) (Refer to Mechanics Handbook for installation instructions)        |
| 431   | 590610           | Centering tube (Use as required) (Refer to Mechanics Handbook for installation instructions).                                                                 |
| 432   | 611078           | A.C. Lighting Connector (Use as required) (Refer to Mechanics Handbook for installation instructions).                                                        |
| 432   | 611079           | D.C. Charging Connector (Use as required) (Refer to Mechanics Handbook for installation instructions).                                                        |
| 433   | 590611           | Alternator Shaft (4.00") (Use with engines equipped with cast aluminum starter)(Use as required) (Refer to Mechanics Handbook for installation instructions). |
| 433   | 590636           | Alternator Shaft (Use with engines equipped with stamped steel starter)(Use as required) (Refer to Mechanics Handbook for installation instructions).         |