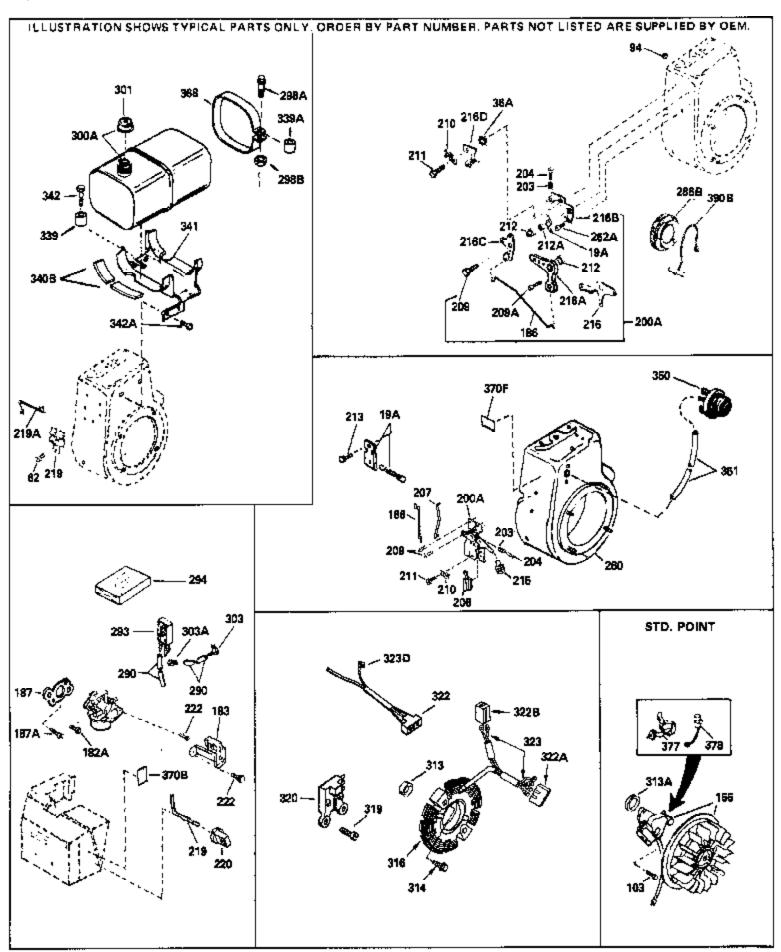

| Pof # | Part Number C | hty Description                                                                                                                                                                                                                                                                                            |
|-------|---------------|------------------------------------------------------------------------------------------------------------------------------------------------------------------------------------------------------------------------------------------------------------------------------------------------------------|
|       | 650760        | Oty Description Screw, 8-32 x 3/8"                                                                                                                                                                                                                                                                         |
|       | 650489        | Screw, 1/4-20 x 5/8"                                                                                                                                                                                                                                                                                       |
|       | 610848        | ·                                                                                                                                                                                                                                                                                                          |
| 130   | 010040        | Magneto (w/ring gear for 110 volt sta rter) NOTE: The complete magneto is not available as an assembly. The magneto number is shown for reference purposes only. Order component parts individually, as shown in parts list. (Refer to Division 5, Section B, page 28 for breakdown or Fiche 18A-1, Grid G |
| 183   | 34587         | Bracket, Choke                                                                                                                                                                                                                                                                                             |
|       | 34667         | Link, Governor                                                                                                                                                                                                                                                                                             |
|       | 34677         | Control Bracket (Incl.19,19A,203,204, 206,209)                                                                                                                                                                                                                                                             |
| 203   | 31342         | Spring, Compression                                                                                                                                                                                                                                                                                        |
| 204   | 650549        | Screw, 5-40 x 7/16"                                                                                                                                                                                                                                                                                        |
| 206   | 610973        | Terminal Assy. (Use as required)                                                                                                                                                                                                                                                                           |
| 207   | 33878         | Link, Governor-to-throttle                                                                                                                                                                                                                                                                                 |
| 209   | 650821        | Screw, 10-32 x 1/2"                                                                                                                                                                                                                                                                                        |
| 215   | 32410         | Knob, Control                                                                                                                                                                                                                                                                                              |
| 219   | 34586         | Rod, Choke                                                                                                                                                                                                                                                                                                 |
| 220   | 35438         | Knob, Control                                                                                                                                                                                                                                                                                              |
| 222   | 28820         | Screw, 10-32 x 1/2"                                                                                                                                                                                                                                                                                        |
|       | 35447A        | Blower Housing (For electric starter)                                                                                                                                                                                                                                                                      |
|       | 35824         | Muffler (Optional quiet muffler)                                                                                                                                                                                                                                                                           |
|       | 650696        | Screw, 5/16-18x2-3/4" (Used with 276A)                                                                                                                                                                                                                                                                     |
|       | 33662         | Hub & Screen Assy., Starter                                                                                                                                                                                                                                                                                |
|       | 29774         | Fuel Line (Braided 8-1/4")(21 cm)(As req.)                                                                                                                                                                                                                                                                 |
|       | 30705         | Fuel Line (Braided 16")(41 cm)(Use as req.)                                                                                                                                                                                                                                                                |
|       | 30962         | Fuel Line (Braided 32")(81 cm)(Use as req.)                                                                                                                                                                                                                                                                |
|       | 410144B       | Fuel Cap (White Plastic)(Std)(1-1/2" I.D.)                                                                                                                                                                                                                                                                 |
| 301   | 33032         | Fuel Cap (Red Plastic) (Spurt Resistant, Low Profile) (1-3/16" I.D.)                                                                                                                                                                                                                                       |
| 301   | 34210         | Fuel Cap (Red Plastic) (Spurt Resistant, High Profile) (1-3/16" I.D)                                                                                                                                                                                                                                       |
| 301   | 35355         | Fuel Cap (Red plastic) (1-1/2" I.D.)                                                                                                                                                                                                                                                                       |
|       | 33876         | Gasket, Stator                                                                                                                                                                                                                                                                                             |
|       | 35038         | Spacer, Tank                                                                                                                                                                                                                                                                                               |
|       | 34155         | Bracket, Fuel tank mounting                                                                                                                                                                                                                                                                                |
|       | 650561        | Screw, 1/4-20 x 5/8"                                                                                                                                                                                                                                                                                       |
|       | 32180C        | Primer Line                                                                                                                                                                                                                                                                                                |
|       | 34870         | Decal, Instruction Can be used on HM80 with diecast starter.                                                                                                                                                                                                                                               |
| 3706  | 34387         | Decal, Instruction Can be used on HM80 with stamped steel recoil starter.                                                                                                                                                                                                                                  |
|       | 30547A        | Contact Assy., Breaker                                                                                                                                                                                                                                                                                     |
|       | 30548B        | Condenser                                                                                                                                                                                                                                                                                                  |
| 408   | 35570         | Screen Seal (Can be used on HM80 with stamped steel recoil starter)                                                                                                                                                                                                                                        |
| 409   | 35569         | Spacer (Can be used on HM80 with stamped steel recoil starter)                                                                                                                                                                                                                                             |
| 410   | 730573        | Debris Screen Kit (Incl. 360, 370B, 387, 411 &413) (Can be used on HM80 with stamped steel recoil starter)                                                                                                                                                                                                 |
| 411   | 35568         | Debris Screen (Can be used on HM80 with stamped steel recoil starter)                                                                                                                                                                                                                                      |
| 413   | 650907        | Screw, 5/16-18 x 1-5/8" (Can be used on HM80 with stamped steel recoil starter)                                                                                                                                                                                                                            |

| Ref# | Part Number | Qty Description                                                                                                                                               |
|------|-------------|---------------------------------------------------------------------------------------------------------------------------------------------------------------|
| 425  | 730572      | Starter Muff Kit (Incl. 370J, 426 & 427) (Can be used on HM80 with die cast starter)                                                                          |
| 429  | 650868      | Screw, 8-18 x 1-1/8" (3 Required) (Use as required) (Refer to Mechanics Handbook for installation instructions).                                              |
| 430  | 611077      | Alternator, Add on (Use as required) (Refer to Mechanics Handbook for installation instructions).                                                             |
| 431  | 590609      | Centering tube (Use with engines equipped with die cast aluminum starter)(Use as required) (Refer to Mechanics Handbook for installation instructions)        |
| 431  | 590610      | Centering tube (Use as required) (Refer to Mechanics Handbook for installation instructions).                                                                 |
| 432  | 611078      | A.C. Lighting Connector (Use as required) (Refer to Mechanics Handbook for installation instructions).                                                        |
| 432  | 611079      | D.C. Charging Connector (Use as required) (Refer to Mechanics Handbook for installation instructions).                                                        |
| 433  | 590611      | Alternator Shaft (4.00") (Use with engines equipped with cast aluminum starter)(Use as required) (Refer to Mechanics Handbook for installation instructions). |
| 433  | 590636      | Alternator Shaft (Use with engines equipped with stamped steel starter)(Use as required) (Refer to Mechanics Handbook for installation instructions).         |