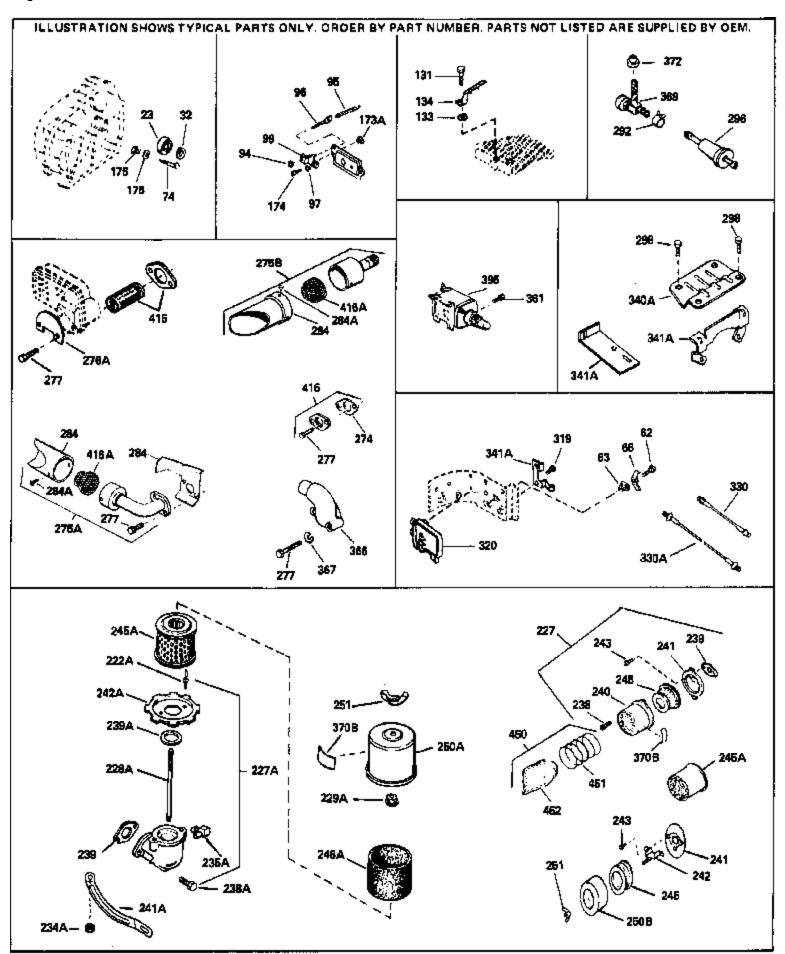

| Def # | Dout Neural on Ote | Description                                                     |
|-------|--------------------|-----------------------------------------------------------------|
|       |                    | Description                                                     |
|       | 650760             | Screw, 8-32 x 3/8"                                              |
|       | 28545              | Grommet, Plastic                                                |
| 74    | 31855              | Retainer, Bearing                                               |
| 97    |                    | Lockwasher, Heavy split, #10 (Buy loc ally)                     |
| 131   | 650802             | Screw, 1/4-20 x 5/8" (Use as required )                         |
|       | 650737             | Screw, 1/4-20 x 1/2" (Use as required )                         |
|       | 650738             | Screw, 1/4-20 x 5/8" (Use as required )                         |
|       |                    |                                                                 |
|       | 650128             | Screw, 10-24 x 1/2"                                             |
|       | 650597             | Screw, 10-24 x 5/8"                                             |
| 227   | 730127             | Air Cleaner Ass'y. (Incl.238,239,240,241,243,245 & 370)         |
|       |                    | (Use as required)                                               |
| 227   | 720164             | Air Cleanar Assly (Incl. 229, 220, 240, 241, 242, 9, 245) (Llea |
| 221   | 730164             | Air Cleaner Ass'y. (Incl. 238, 239, 240, 241, 243 & 245) (Use   |
|       |                    | as required)                                                    |
| 2284  | 650824             | Stud, 1/4-20 x 7.33 (Use as required)                           |
|       |                    |                                                                 |
| 220A  | 650851             | Stud, 1/4-20 x 8.1 (Use as required) (Used with drilled thru    |
|       |                    | elbow)                                                          |
| 2450  | 34700              | Element, Air cleaner                                            |
|       | 35865              | Gasket, Exhaust (Use as required)                               |
|       |                    |                                                                 |
| 2/58  | 391026             | Muffler (Incl. 284, 284A & 416A) (This spark arresting muffler  |
|       |                    | can be used on any model.)                                      |
| 275C  | 35824              | Muffler (Optional quiet muffler)                                |
|       | 650729             | Screw, 5/16-18 x 3-3/16"                                        |
|       |                    |                                                                 |
|       | 650696             | Screw, 5/16-18x2-3/4" (Used with 276A)                          |
|       | 26460              | Clamp, Fuel line (Use as required)                              |
|       | 650665             | Screw, 1/4-15 x 7/8"                                            |
| 369   | 35857              | Valve, Fuel shut-off                                            |
| 370J  | 34870              | Decal, Instruction Can be used on HM80 with diecast starter.    |
|       | 34387              | Decal, Instruction Can be used on HM80 with stamped steel       |
| 0.02  | 0.1007             | recoil starter.                                                 |
|       |                    |                                                                 |
| 395   | 33329D             | Starter Motor Kit (110-120 Volt) This 110-120 volt starter      |
|       |                    | motor kit may have been added to this engine. It can be         |
|       |                    | added only if cylinder hasdrilled and tapped starter mounting   |
|       |                    | bosses and a ring gear flywheel. Refer to service number        |
|       |                    | stamped on end cap of motor, or on decal for identification.    |
|       |                    |                                                                 |
|       |                    | Ref                                                             |
| 408   | 35570              | Screen Seal (Can be used on HM80 with stamped steel             |
|       |                    | recoil starter)                                                 |
|       |                    | ,                                                               |
| 409   | 35569              | Spacer (Can be used on HM80 with stamped steel recoil           |
|       |                    | starter)                                                        |
| 440   | 700570             | ·                                                               |
| 410   | 730573             | Debris Screen Kit (Incl. 360, 370B, 387, 411 &413) (Can be      |
|       |                    | used on HM80 with stamped steel recoil starter)                 |
| 411   | 35568              | Debris Screen (Can be used on HM80 with stamped steel           |
| 411   | 33300              |                                                                 |
|       |                    | recoil starter)                                                 |
| 413   | 650907             | Screw, 5/16-18 x 1-5/8" (Can be used on HM80 with               |
| 110   |                    | stamped steel recoil starter)                                   |
|       |                    | stamped steel recoil starter)                                   |
| 415   | 730130             | Exh.Adapter Kit (Incl.274,277)(Use as req.)                     |
|       | 730572             | Starter Muff Kit (Incl. 370J, 426 & 4 27) (Can be used on       |
| .20   | · <del>-</del>     | HM80 with die cast starter)                                     |
|       |                    | ,                                                               |
| 429   | 650868             | Screw, 8-18 x 1-1/8" (3 Required) (Use as required) (Refer to   |
|       |                    | Mechanics Handbook for installation instructions).              |
|       |                    |                                                                 |

| Ref # | Part Number | Qty |                                                                                                                                                               |
|-------|-------------|-----|---------------------------------------------------------------------------------------------------------------------------------------------------------------|
| 430   | 611077      |     | Alternator, Add on (Use as required) (Refer to Mechanics Handbook for installation instructions).                                                             |
| 431   | 590609      |     | Centering tube (Use with engines equipped with die cast aluminum starter)(Use as required) (Refer to Mechanics Handbook for installation instructions)        |
| 431   | 590610      |     | Centering tube (Use as required) (Refer to Mechanics Handbook for installation instructions).                                                                 |
| 432   | 611078      |     | A.C. Lighting Connector (Use as required) (Refer to Mechanics Handbook for installation instructions).                                                        |
| 432   | 611079      |     | D.C. Charging Connector (Use as required) (Refer to Mechanics Handbook for installation instructions).                                                        |
| 433   | 590611      |     | Alternator Shaft (4.00") (Use with engines equipped with cast aluminum starter)(Use as required) (Refer to Mechanics Handbook for installation instructions). |
| 433   | 590636      |     | Alternator Shaft (Use with engines equipped with stamped steel starter)(Use as required) (Refer to Mechanics Handbook for installation instructions).         |