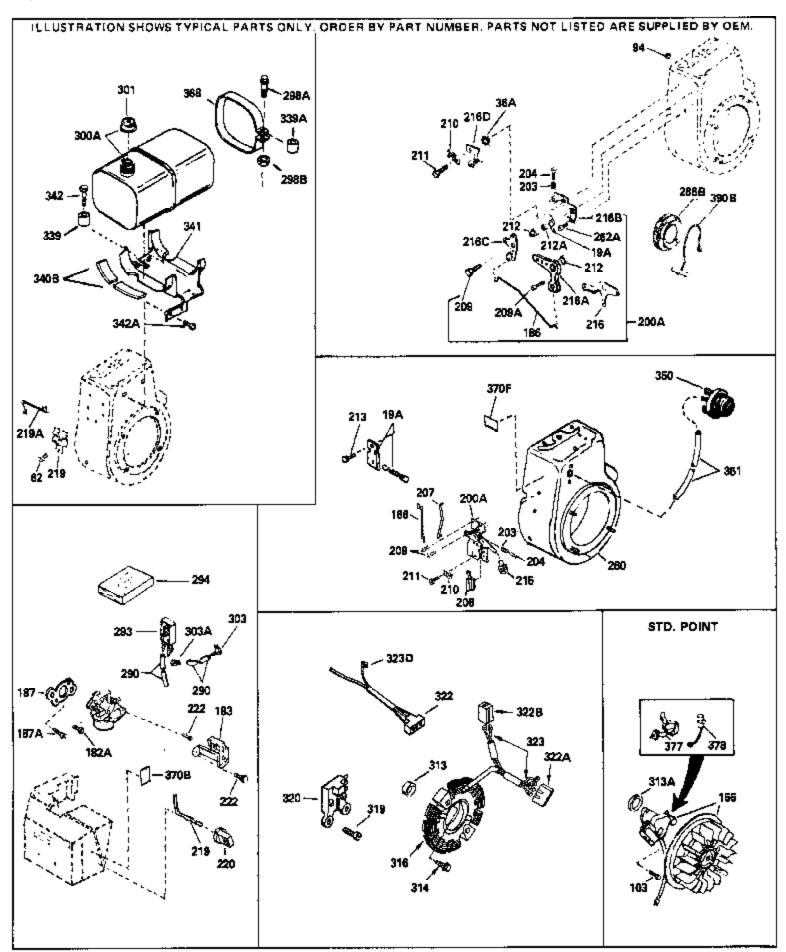

| Ref #                                                                                                                        | Part Number                                                                                                                                                                               | Qty | Description                                                                                                                                                                                                                                                                                                                                                                                                                                                                                                                                                                                                                      |
|------------------------------------------------------------------------------------------------------------------------------|-------------------------------------------------------------------------------------------------------------------------------------------------------------------------------------------|-----|----------------------------------------------------------------------------------------------------------------------------------------------------------------------------------------------------------------------------------------------------------------------------------------------------------------------------------------------------------------------------------------------------------------------------------------------------------------------------------------------------------------------------------------------------------------------------------------------------------------------------------|
|                                                                                                                              | 650489<br>610848                                                                                                                                                                          | •   | Screw, 1/4-20 x 5/8" Magneto (w/ring gear for 110 volt sta rter) NOTE: The complete magneto is not available as an assembly. The magneto number is shown for reference purposes only. Order component parts individually, as shown in parts list. (Refer to Division 5, Section B, page 28 for breakdown or Fiche 18A-1, Grid G                                                                                                                                                                                                                                                                                                  |
|                                                                                                                              | 33372<br>730152                                                                                                                                                                           |     | Link, Governor lever-to-bellcrank<br>Control Bracket (Incl. 19, 19A, 209A, 212, 212A, 216A,<br>216B, 216C & 262A)                                                                                                                                                                                                                                                                                                                                                                                                                                                                                                                |
| 204<br>206<br>207<br>209A<br>212<br>212A<br>216C<br>216A<br>216B<br>260<br>262A<br>275C<br>277A<br>286B<br>290<br>290<br>290 | 32924<br>650688<br>610973<br>33878<br>30312<br>29530<br>28562<br>30201A<br>30712<br>30199A<br>33375D<br>650399<br>35824<br>650696<br>33662<br>29774<br>30705<br>30962<br>410144B<br>33032 |     | Spring, Compression Screw, 10-32 x 1" Terminal Assy. (Use as required) Link, Governor-to-throttle Screw, 10-32 x 1/2" Bushing, Bellcrank lever Bushing, RM. adjusting lever Lever, Speed control Lever, Bellcrank Bracket, Speed adjusting (Incl.100 & 324) Blower Housing (For electric starter) Screw, 10-32 x 5/8" Muffler (Optional quiet muffler) Screw, 5/16-18x2-3/4" (Used with 276A) Hub & Screen Assy., Starter Fuel Line (Braided 8-1/4")(21 cm)(As req.) Fuel Line (Braided 32")(81 cm)(Use as req.) Fuel Cap (White Plastic)(Std)(1-1/2" I.D.) Fuel Cap (Red Plastic) (Spurt Resistant, Low Profile) (1-3/16" I.D.) |
| 301                                                                                                                          | 34210                                                                                                                                                                                     |     | Fuel Cap (Red Plastic) (Spurt Resistant, High Profile) (1-3/16" I.D)                                                                                                                                                                                                                                                                                                                                                                                                                                                                                                                                                             |
| 313A<br>339<br>341<br>342                                                                                                    | 35355<br>33876<br>35038<br>34155<br>650561<br>34387                                                                                                                                       |     | Fuel Cap (Red plastic) (1-1/2" I.D.) Gasket, Stator Spacer, Tank Bracket, Fuel tank mounting Screw, 1/4-20 x 5/8" Decal, Instruction Can be used on HM80 with stamped steel recoil starter.                                                                                                                                                                                                                                                                                                                                                                                                                                      |
| 377<br>378                                                                                                                   | 34870<br>30547A<br>30548B<br>35570                                                                                                                                                        |     | Decal, Instruction Can be used on HM80 with diecast starter.<br>Contact Assy., Breaker<br>Condenser<br>Screen Seal (Can be used on HM80 with stamped steel<br>recoil starter)                                                                                                                                                                                                                                                                                                                                                                                                                                                    |
| 409                                                                                                                          | 35569                                                                                                                                                                                     |     | Spacer (Can be used on HM80 with stamped steel recoil starter)                                                                                                                                                                                                                                                                                                                                                                                                                                                                                                                                                                   |
| 410                                                                                                                          | 730573                                                                                                                                                                                    |     | Debris Screen Kit (Incl. 360, 370B, 387, 411 &413) (Can be used on HM80 with stamped steel recoil starter)                                                                                                                                                                                                                                                                                                                                                                                                                                                                                                                       |
| 411                                                                                                                          | 35568                                                                                                                                                                                     |     | Debris Screen (Can be used on HM80 with stamped steel recoil starter)                                                                                                                                                                                                                                                                                                                                                                                                                                                                                                                                                            |
| 413                                                                                                                          | 650907                                                                                                                                                                                    |     | Screw, 5/16-18 x 1-5/8" (Can be used on HM80 with stamped steel recoil starter)                                                                                                                                                                                                                                                                                                                                                                                                                                                                                                                                                  |

| Ref # | Part Number | Qty Description                                                                                                                                               |
|-------|-------------|---------------------------------------------------------------------------------------------------------------------------------------------------------------|
| 425   | 730572      | Starter Muff Kit (Incl. 370J, 426 & 427) (Can be used on HM80 with die cast starter)                                                                          |
| 429   | 650868      | Screw, 8-18 x 1-1/8" (3 Required) (Use as required) (Refer to Mechanics Handbook for installation instructions).                                              |
| 430   | 611077      | Alternator, Add on (Use as required) (Refer to Mechanics Handbook for installation instructions).                                                             |
| 431   | 590609      | Centering tube (Use with engines equipped with die cast aluminum starter)(Use as required) (Refer to Mechanics Handbook for installation instructions)        |
| 431   | 590610      | Centering tube (Use as required) (Refer to Mechanics Handbook for installation instructions).                                                                 |
| 432   | 611078      | A.C. Lighting Connector (Use as required) (Refer to Mechanics Handbook for installation instructions).                                                        |
| 432   | 611079      | D.C. Charging Connector (Use as required) (Refer to Mechanics Handbook for installation instructions).                                                        |
| 433   | 590611      | Alternator Shaft (4.00") (Use with engines equipped with cast aluminum starter)(Use as required) (Refer to Mechanics Handbook for installation instructions). |
| 433   | 590636      | Alternator Shaft (Use with engines equipped with stamped steel starter)(Use as required) (Refer to Mechanics Handbook for installation instructions).         |