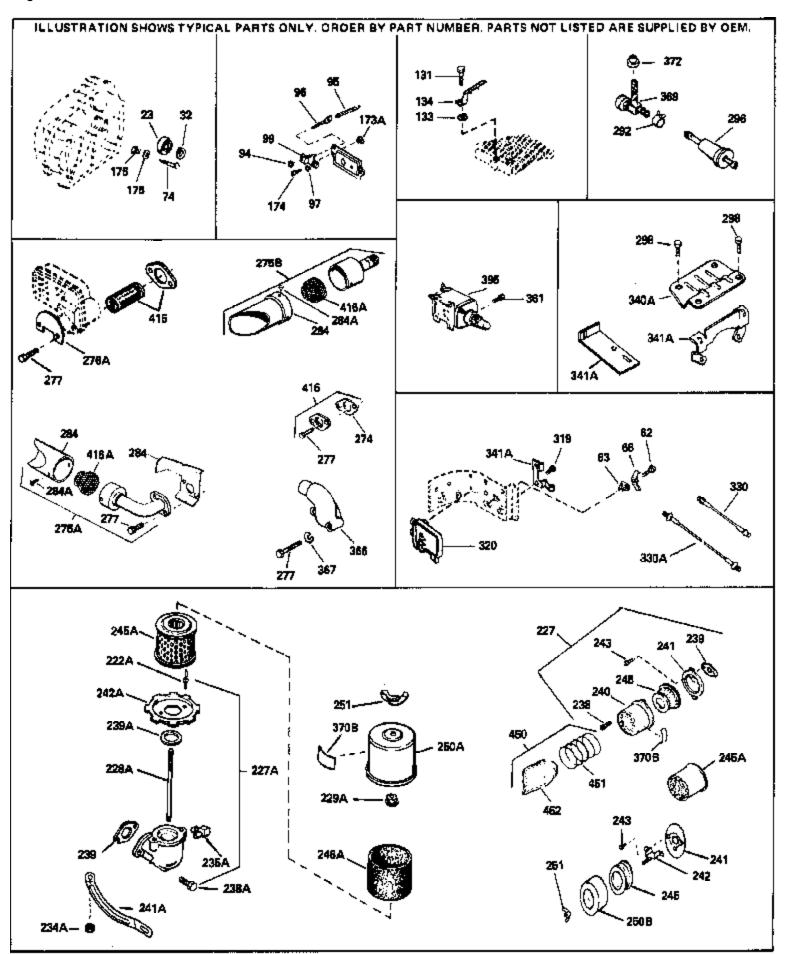

| Def #       | Dout Ni week ou   | N. Dagarintian                                                 |
|-------------|-------------------|----------------------------------------------------------------|
|             | Part Number 31855 | Oty Description                                                |
|             | 31000             | Retainer, Bearing                                              |
| 97          | CE0000            | Lockwasher, Heavy split, #10 (Buy loc ally)                    |
|             | 650802            | Screw, 1/4-20 x 5/8" (Use as required )                        |
|             | 650737            | Screw, 1/4-20 x 1/2" (Use as required )                        |
|             | 650738            | Screw, 1/4-20 x 5/8" (Use as required )                        |
|             | 650890            | Washer, Lock, 5/16"                                            |
| 134         | 30747             | Clip, Spark plug shorting                                      |
| 174         | 650128            | Screw, 10-24 x 1/2"                                            |
| 174         | 650597            | Screw, 10-24 x 5/8"                                            |
|             | 730127            | Air Cleaner Ass'y. (Incl.238,239,240,241,243,245 & 370)        |
|             |                   | (Use as required)                                              |
|             |                   | , ,                                                            |
| 227         | 730164            | Air Cleaner Ass'y. (Incl. 238, 239, 240, 241, 243 & 245) (Use  |
|             |                   | as required)                                                   |
| 2201        | 650824            | Stud 1/4 20 v 7 22 (Use as required)                           |
|             |                   | Stud, 1/4-20 x 7.33 (Use as required)                          |
| 228A        | 650851            | Stud, 1/4-20 x 8.1 (Use as required) (Used with drilled thru   |
|             |                   | elbow)                                                         |
| 230         | 27272A            | * Gasket, Air cleaner                                          |
|             | 27272A            | * Gasket, Air cleaner                                          |
|             |                   | ·                                                              |
|             | 33266             | Bracket, Air cleaner                                           |
|             | 33267             | Bracket, Air cleaner                                           |
| 243         | 28820             | Screw, 10-32 x 1/2"                                            |
| 245A        | 34700             | Element, Air cleaner                                           |
| 245         | 33268             | Element, Air cleaner                                           |
|             | 33269A            | Cover, Air cleaner                                             |
|             | 650513            | Nut, Wing, 1/2-20                                              |
|             |                   |                                                                |
|             | 35865             | Gasket, Exhaust (Use as required)                              |
| 2/5B        | 391026            | Muffler (Incl. 284, 284A & 416A) (This spark arresting muffler |
|             |                   | can be used on any model.)                                     |
| 275C.       | 35824             | Muffler (Optional quiet muffler)                               |
|             | 650729            | Screw, 5/16-18 x 3-3/16"                                       |
|             |                   |                                                                |
|             | 650696            | Screw, 5/16-18x2-3/4" (Used with 276A)                         |
|             | 26460             | Clamp, Fuel line (Use as required)                             |
|             | 650665            | Screw, 1/4-15 x 7/8"                                           |
| 370J        | 34870             | Decal, Instruction Can be used on HM80 with diecast starter.   |
| 370B        | 34387             | Decal, Instruction Can be used on HM80 with stamped steel      |
|             |                   | recoil starter.                                                |
| 005         | 200000            | O(aster Mater 16) (440,400 \ /eli) This 440,400 all atertar    |
| 395         | 33329D            | Starter Motor Kit (110-120 Volt) This 110-120 volt starter     |
|             |                   | motor kit may have been added to this engine. It can be        |
|             |                   | added only if cylinder hasdrilled and tapped starter mounting  |
|             |                   | bosses and a ring gear flywheel. Refer to service number       |
|             |                   | stamped on end cap of motor, or on decal for identification.   |
|             |                   | Ref                                                            |
|             |                   |                                                                |
| 408         | 35570             | Screen Seal (Can be used on HM80 with stamped steel            |
|             |                   | recoil starter)                                                |
| 400         | 25500             | Change (Con be used on LIMO) with atominad atom recall         |
| 409         | 35569             | Spacer (Can be used on HM80 with stamped steel recoil          |
|             |                   | starter)                                                       |
| <i>4</i> 10 | 730573            | Debris Screen Kit (Incl. 360, 370B, 387, 411 &413) (Can be     |
| 410         | 100010            |                                                                |
|             |                   | used on HM80 with stamped steel recoil starter)                |
| 411         | 35568             | Debris Screen (Can be used on HM80 with stamped steel          |
|             |                   | recoil starter)                                                |
|             |                   | ,                                                              |
| 413         | 650907            | Screw, 5/16-18 x 1-5/8" (Can be used on HM80 with              |
|             |                   | stamped steel recoil starter)                                  |
|             |                   |                                                                |

| Ref # | Part Number      | Qty | Description                                                                                                                                                   |
|-------|------------------|-----|---------------------------------------------------------------------------------------------------------------------------------------------------------------|
|       | 730130<br>730572 |     | Exh.Adapter Kit (Incl.274,277)(Use as req.) Starter Muff Kit (Incl. 370J, 426 & 427) (Can be used on HM80 with die cast starter)                              |
| 429   | 650868           |     | Screw, 8-18 x 1-1/8" (3 Required) (Use as required) (Refer to Mechanics Handbook for installation instructions).                                              |
| 430   | 611077           |     | Alternator, Add on (Use as required) (Refer to Mechanics Handbook for installation instructions).                                                             |
| 431   | 590609           |     | Centering tube (Use with engines equipped with die cast aluminum starter)(Use as required) (Refer to Mechanics Handbook for installation instructions)        |
| 431   | 590610           |     | Centering tube (Use as required) (Refer to Mechanics Handbook for installation instructions).                                                                 |
| 432   | 611078           |     | A.C. Lighting Connector (Use as required) (Refer to Mechanics Handbook for installation instructions).                                                        |
| 432   | 611079           |     | D.C. Charging Connector (Use as required) (Refer to Mechanics Handbook for installation instructions).                                                        |
| 433   | 590611           |     | Alternator Shaft (4.00") (Use with engines equipped with cast aluminum starter)(Use as required) (Refer to Mechanics Handbook for installation instructions). |
| 433   | 590636           |     | Alternator Shaft (Use with engines equipped with stamped steel starter)(Use as required) (Refer to Mechanics Handbook for installation instructions).         |