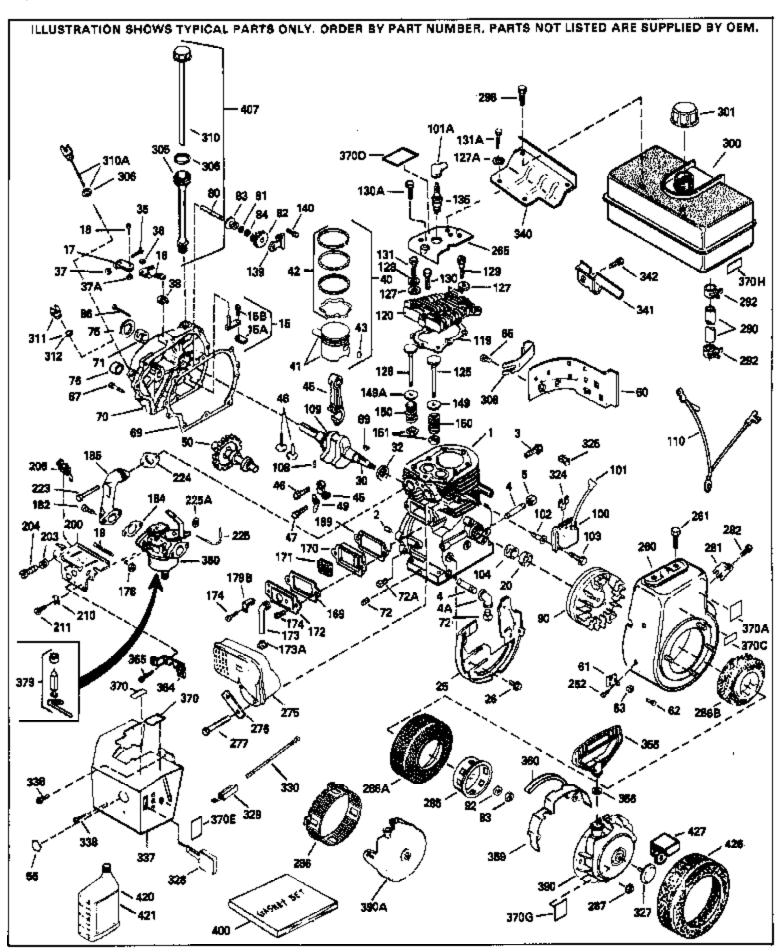

| Ref # | Part Number Qt | / Description                                                          |
|-------|----------------|------------------------------------------------------------------------|
| 1     | 34348B         | Cylinder (Incl.2,20,72,72A) (3-1/8" B ore)                             |
| 2     | 27652          | Pin, Dowel                                                             |
| 15A   | 30700          | Yoke, Governor                                                         |
| 15    | 30699C         | Rod Assy., Governor (Incl. 15A & 15B)                                  |
|       | 650494         | Screw, 6-40 x 5/16"                                                    |
|       | 33454          | Governor Lever Assy.                                                   |
|       | 29916          | Clamp, Governor lever                                                  |
|       | 650548         | Screw, 8-32 x 5/16"                                                    |
|       | 33578          | Spring, Governor                                                       |
|       | 32630          | •                                                                      |
|       |                | Seal, Oil                                                              |
|       | 35256A         | Baffle, Blower housing                                                 |
|       | 650561         | Screw, 1/4-20 x 5/8"                                                   |
|       | 33365B         | Crankshaft (Incl. 108 & 109)                                           |
|       | 29826          | Screw, 10-32 x 3/4"                                                    |
|       | 29918          | Lockwasher, # 8 E.T.                                                   |
|       | 29216          | Nut & Lockwasher, 10-32 "Keps"                                         |
| 37A   | 30322          | Locknut, Hex "Keps", 8-32                                              |
| 38    | 29642          | Ring, Retaining                                                        |
| 40    | 34552          | Piston, Pin & Ring Set (Std.) (3-1/8")                                 |
| 40    | 34553          | Piston, Pin & Ring Set (.010" OS)                                      |
| 40    | 34554          | Piston, Pin & Ring Set (.020" OS)                                      |
| 41    | 34329A         | Piston & Pin Ass'y.(Std)(Incl.43)(3-1 /8")                             |
| 41    | 34330A         | Piston & Pin Ass'y. (.010" OS)(Incl. 43)                               |
|       | 34331A         | Piston & Pin Ass'y. (.020" OS)(Incl. 43)                               |
|       | 34332          | Ring Set (Std.) (3-1/8" Bore)                                          |
|       | 34333          | Ring Set (.010" OS)                                                    |
|       | 34334          | Ring Set (.020" OS)                                                    |
|       | 27888          | Ring, Piston pin retaining                                             |
|       | 32591C         | Rod Assy., Connecting (Incl. 49)                                       |
|       | 650662C        | Bolt, Connecting rod (2 pieces)                                        |
|       | 34034          | Lifter, Valve                                                          |
|       |                | ·                                                                      |
|       | 34242          | Dipper, Oil                                                            |
|       | 34143          | Camshaft (MCR)                                                         |
|       | 33273A         | Extension, Blower housing                                              |
|       | 650128         | Screw, 10-24 x 1/2"                                                    |
|       | 35262          | * Gasket, Cylinder cover                                               |
|       | 33367B         | Cylinder Cover (Incl. 71, 75, 80, 311 & 312)                           |
|       | 33368          | Bushing, Crankshaft                                                    |
|       | 27642          | Plug, Oil drain                                                        |
|       | 31950          | Seal, Oil                                                              |
|       | 31845          | Shaft, Mechanical governor                                             |
|       | 30590A         | Washer, Flat                                                           |
|       | 30591          | Gear Assy., Governor (Incl. 81)                                        |
| 83    | 30588A         | Spool, Governor                                                        |
| 84    | 29193          | Ring, Retaining                                                        |
| 86    | 650833         | Screw, 1/4-20 x 1-3/16"                                                |
| 87    | 650832         | Screw, 1/4-20 x 1-11/16"                                               |
| 89    | 32589          | Key, Flywheel                                                          |
| 92    | 650815         | Washer, Belleville                                                     |
|       | 8116           | Nut, Hex (1/2-20)                                                      |
|       | 610118         | Cover, Spark plug (Use as required)                                    |
|       | 650489         | Screw, 1/4-20 x 5/8"                                                   |
|       | 29783          | Pin, Crankshaft gear                                                   |
|       | 33245          | Gear, Crankshaft                                                       |
|       | 34041A         | * Gasket, Head                                                         |
|       | 34030A         | ·                                                                      |
|       | 27878A         | Head, Cylinder Exhaust Valvo (Std.) (Incl. 151)                        |
|       |                | Exhaust Valve (Std.) (Incl. 151)  Exhaust Valve (1/33" OS) (Incl. 151) |
| 123   | 27880A         | Exhaust Valve (1/32" OS) (Incl. 151)                                   |
|       |                |                                                                        |

| Ref #  | Part Number     | Qtv | Description                                                  |
|--------|-----------------|-----|--------------------------------------------------------------|
|        | 34035           |     | Intake Valve (Std.) (Incl. 151)                              |
|        | 34036           |     | Intake Valve (1/32" OS) (Incl. 151)                          |
|        | 26073           |     | Washer, Flat (Use as required)                               |
|        | 650570          |     | Washer, Flat (Use as required)                               |
|        | 650691          |     | Washer (Use as req., but not w/6021A screw)                  |
|        | 650690          |     | Washer, Belleville                                           |
|        | 650727          |     | Screw, 5/16-18 x 1-3/4" (Use as requi red)                   |
|        | 6021A           |     | Screw, 5/16-18 x 1-1/2" (Use as required, but do notuse with |
| 100/ ( | 002171          |     | 650691 washer)                                               |
| 130    | 650694A         |     | Screw, 5/16-18 x 2" (Use as required)                        |
|        | 650713          |     | Screw, 5/16-18 x 5/8" (Use as require d)                     |
|        | 792028          |     | Screw, 5/16-18 x 7/8" (Use as require d)                     |
|        | 650802          |     | Screw, 1/4-20 x 5/8" (Use as required )                      |
|        | 650737          |     | Screw, 1/4-20 x 1/2" (Use as required )                      |
|        | 650738          |     | Screw, 1/4-20 x 5/8" (Use as required )                      |
|        | 33636           |     | Resistor Spark Plug (RJ17LM)                                 |
|        | 33369           |     | Bracket, Governor gear                                       |
|        | 650836          |     | Screw, 10-24 x 1/2"                                          |
|        | 27882           |     | Cap, Upper valve spring                                      |
|        | 27882           |     | Cap, Upper valve spring                                      |
|        | 27881           |     | Spring, Valve                                                |
|        | 32581           |     | Cap, Lower valve spring                                      |
|        | 27896A          |     | * Gasket, Breather cover                                     |
|        | 28423           |     | ·                                                            |
|        | 28424           |     | Body, Breather                                               |
|        |                 |     | Element, Breather                                            |
|        | 28425           |     | Cover, Valve spring                                          |
|        | 35350<br>650438 |     | Tube, Breather                                               |
|        | 650128          |     | Screw, 10-24 x 1/2"                                          |
|        | 650597          |     | Screw, 10-24 x 5/8"                                          |
|        | 29752           |     | Nut & Lockwasher, 1/4-28                                     |
|        | 30593           |     | Clip, Primer line (Use as required)                          |
|        | 30088A          |     | Screw, 1/4-28 x 1"                                           |
|        | 33263           |     | * Gasket, Carburetor                                         |
|        | 33877           |     | Pipe, Intake                                                 |
|        | 32924           |     | Spring, Compression                                          |
|        | 650688          |     | Screw, 10-32 x 1"                                            |
|        | 610973          |     | Terminal Assy. (Use as required)                             |
|        | 650378          |     | Screw, Torx T-30, 5/16-18 x 1-1/8 "                          |
|        | 27915A          |     | * Gasket, Intake pipe                                        |
|        | 33375D          |     | Blower Housing (For electric starter)                        |
|        | 650788          |     | Screw, 5/16-18 x 3/4" (Use as require d)                     |
|        | 29747B          |     | Screw, 5/16-24 x 21/32"                                      |
|        | 33272B          |     | Cover, Cylinder head                                         |
|        | 33280A          |     | Muffler                                                      |
|        | 35824           |     | Muffler (Optional quiet muffler)                             |
|        | 31588           |     | Plate, Muffler locking                                       |
|        | 650729          |     | Screw, 5/16-18 x 3-3/16"                                     |
|        | 650696          |     | Screw, 5/16-18x2-3/4" (Used with 276A)                       |
|        | 33013           |     | Cover, Starter bubble                                        |
|        | 650760          |     | Screw, 8-32 x 3/8"                                           |
|        | 33662           |     | Hub & Screen Assy., Starter                                  |
| 287    | 29752           |     | Nut & Lockwasher, 1/4-28                                     |
| 290    | 29774           |     | Fuel Line (Braided 8-1/4")(21 cm)(As req.)                   |
| 290    | 30705           |     | Fuel Line (Braided 16")(41 cm)(Use as req.)                  |
|        | 30962           |     | Fuel Line (Braided 32")(81 cm)(Use as req.)                  |
|        | 26460           |     | Clamp, Fuel line (Use as required)                           |
|        | 650665          |     | Screw, 1/4-15 x 7/8"                                         |
|        |                 |     |                                                              |

| Dof #                                                                | Dort Number                                                                                                           | Oh . Decemention                                                                                                                                                                                                                                                                                                                                                                                                                                                                      |
|----------------------------------------------------------------------|-----------------------------------------------------------------------------------------------------------------------|---------------------------------------------------------------------------------------------------------------------------------------------------------------------------------------------------------------------------------------------------------------------------------------------------------------------------------------------------------------------------------------------------------------------------------------------------------------------------------------|
|                                                                      | Part Number<br>34156A                                                                                                 | Qty Description Fuel Tank (Incl. 292 & 301) NOTE: These tanks were                                                                                                                                                                                                                                                                                                                                                                                                                    |
| 300                                                                  | 34130A                                                                                                                | builtwith different size fuel inlet openings. Tanks with the 1-3/16" I.D. opening use fuel cap 34210. Tanks with the 1-1/2" I.D. opening use fuel cap 35355.                                                                                                                                                                                                                                                                                                                          |
|                                                                      | 410144B<br>33032                                                                                                      | Fuel Cap (White Plastic)(Std)(1-1/2" I.D.) Fuel Cap (Red Plastic) (Spurt Resistant, Low Profile) (1-3/16" I.D.)                                                                                                                                                                                                                                                                                                                                                                       |
| 301                                                                  | 34210                                                                                                                 | Fuel Cap (Red Plastic) (Spurt Resistant, High Profile) (1-3/16" I.D)                                                                                                                                                                                                                                                                                                                                                                                                                  |
| 306<br>310<br>325<br>325<br>340<br>341<br>342<br>370A<br>370<br>370J | 35355<br>29673<br>31297<br>29443<br>34246<br>34154<br>34155<br>650561<br>550223<br>34346<br>34870<br>631021<br>631979 | Fuel Cap (Red plastic) (1-1/2" I.D.)  * Gasket, Oil fill Dipstick (Incl. 306) Clip, Fuel line (Use as required) Clip, Ground wire (Use as required) Plate, Fuel tank mounting Bracket, Fuel tank mounting Screw, 1/4-20 x 5/8" Decal, Name Decal, Instruction Decal, Instruction Decal, Instruction Can be used on HM80 with diecast starter. Inlet Needle, Seat & Clip Assy. Carburetor (Incl. 184) (Refer to Division 5, Section A, page 150 for breakdown or Fiche18A-1, Grid E-7) |
| 390                                                                  | 590479                                                                                                                | Rewind Starter (Refer to Division 5, Section C, page 30 for breakdown or Fiche 18A-1, Grid G-5)                                                                                                                                                                                                                                                                                                                                                                                       |
|                                                                      | 33279G<br>35570                                                                                                       | Gasket Set (Incl. items marked*) Screen Seal (Can be used on HM80 with stamped steel recoil starter)                                                                                                                                                                                                                                                                                                                                                                                  |
| 409                                                                  | 35569                                                                                                                 | Spacer (Can be used on HM80 with stamped steel recoil starter)                                                                                                                                                                                                                                                                                                                                                                                                                        |
| 410                                                                  | 730573                                                                                                                | Debris Screen Kit (Incl. 360, 370B, 387, 411 &413) (Can be used on HM80 with stamped steel recoil starter)                                                                                                                                                                                                                                                                                                                                                                            |
| 411                                                                  | 35568                                                                                                                 | Debris Screen (Can be used on HM80 with stamped steel recoil starter)                                                                                                                                                                                                                                                                                                                                                                                                                 |
| 413                                                                  | 650907                                                                                                                | Screw, 5/16-18 x 1-5/8" (Can be used on HM80 with stamped steel recoil starter)                                                                                                                                                                                                                                                                                                                                                                                                       |
| 420                                                                  | 730225                                                                                                                | SAE 30, 4-Cycle Engine Oil (Quart)                                                                                                                                                                                                                                                                                                                                                                                                                                                    |
|                                                                      | 730226                                                                                                                | SAE 5W30, 4-Cycle Engine Oil (Quart)                                                                                                                                                                                                                                                                                                                                                                                                                                                  |
|                                                                      | 730572                                                                                                                | Starter Muff Kit (Incl. 370J, 426 & 427) (Can be used on HM80 with die cast starter)                                                                                                                                                                                                                                                                                                                                                                                                  |
| 429                                                                  | 650868                                                                                                                | Screw, 8-18 $\times$ 1-1/8" (3 Required) (Use as required) (Refer to Mechanics Handbook for installation instructions).                                                                                                                                                                                                                                                                                                                                                               |
| 430                                                                  | 611077                                                                                                                | Alternator, Add on (Use as required) (Refer to Mechanics Handbook for installation instructions).                                                                                                                                                                                                                                                                                                                                                                                     |
| 431                                                                  | 590609                                                                                                                | Centering tube (Use with engines equipped with die cast aluminum starter)(Use as required) (Refer to Mechanics Handbook for installation instructions)                                                                                                                                                                                                                                                                                                                                |
| 431                                                                  | 590610                                                                                                                | Centering tube (Use as required) (Refer to Mechanics Handbook for installation instructions).                                                                                                                                                                                                                                                                                                                                                                                         |

|     | Part Number<br>611078 | Qty | Description A.C. Lighting Connector (Use as required) (Refer to Mechanics Handbook for installation instructions).                                            |
|-----|-----------------------|-----|---------------------------------------------------------------------------------------------------------------------------------------------------------------|
| 432 | 611079                |     | D.C. Charging Connector (Use as required) (Refer to Mechanics Handbook for installation instructions).                                                        |
| 433 | 590611                |     | Alternator Shaft (4.00") (Use with engines equipped with cast aluminum starter)(Use as required) (Refer to Mechanics Handbook for installation instructions). |
| 433 | 590636                |     | Alternator Shaft (Use with engines equipped with stamped steel starter)(Use as required) (Refer to Mechanics Handbook for installation instructions).         |