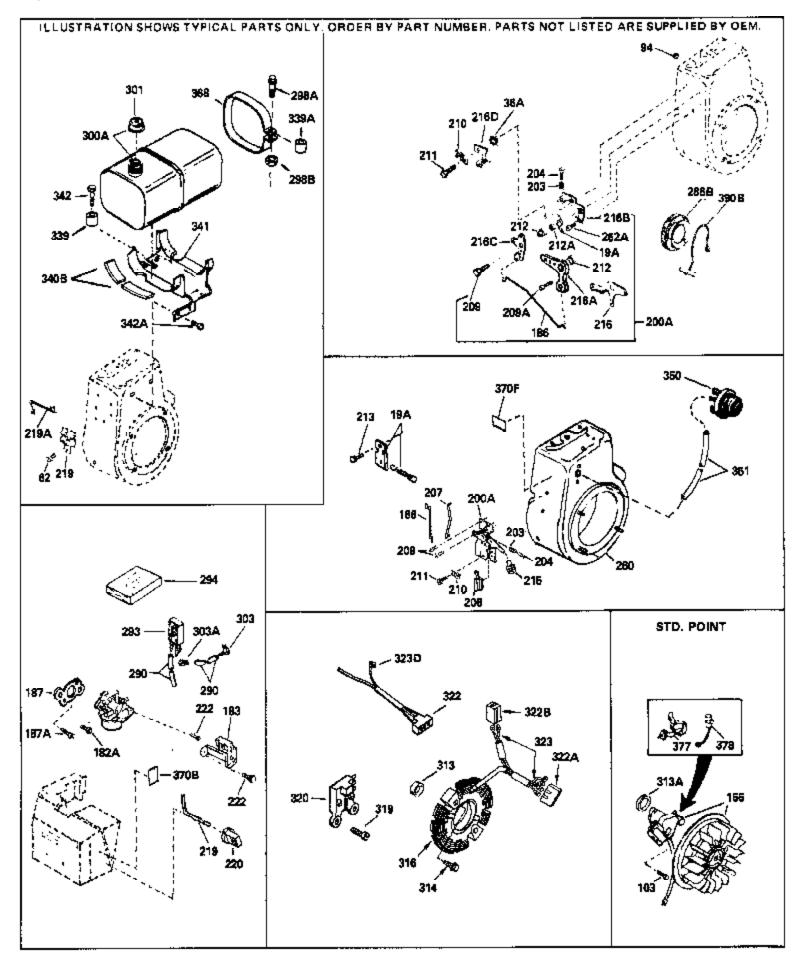

| builtwith different size fuel inet openings. Tanks with the<br>1-3/6" I.D. opening use fuel cap 34210. Tanks with the<br>1-1/2" I.D. opening use fuel cap 35355.3013013032Fuel Cap (Neth Plastic) (Stuft Resistant, Low Profile) I.D.)30134210Fuel Cap (Red Plastic) (Spurt Resistant, High Profile)<br>(1-3/16" I.D)30135355Fuel Cap (Red plastic) (Spurt Resistant, High Profile)<br>(1-3/16" I.D)30135355Fuel Cap (Red plastic) (1-1/2" I.D.)<br>Tube Cap (Red plastic) (1-1/2" I.D.)30135355Fuel Cap (Red plastic) (1-1/2" I.D.)<br>(1-3/16" I.D)30335951ATube Coll fill30632593"Grand Mith Plastic30732673"Gasket, Oll fill plug31229673"Gasket, Oll fill plug3253443Clip, Fuel Irak (mounting32634246Clip, Ground Wre (Use as required)33034154Plate, Fuel tank (mounting34134155Bracket, Fuel tank (mounting34260561Screw, 1/4-20 x 56"37013470Decal, Instruction Can be used on HM80 with diecast<br>199 631725380632008Carburetor (Incl. 184) (Refer to Division 5, Section A, p<br>150 for breakdown or Fichet 8A-1, Grid E-7)380590479Rewind Starter (Refer to Division 5, Section A, p<br>150 for breakdown or Fichet 8A-1, Grid E-7)380590479Rewind Starter (Refer to Division 5, Section C, page 3<br>breakdown or Fichet 8A-1, Grid E-7)40032279GGasket Screen Kit (Incl. 360, 370B, 387, 411 &413) (C<br>used on HM80 with stamped steel recoil starter)<                                                                                                                                                                                                                           |                                                                                   |                                                                                                              | ty Description                                                                                                                                                                                                                                                                                                                                                                                                                                |
|-----------------------------------------------------------------------------------------------------------------------------------------------------------------------------------------------------------------------------------------------------------------------------------------------------------------------------------------------------------------------------------------------------------------------------------------------------------------------------------------------------------------------------------------------------------------------------------------------------------------------------------------------------------------------------------------------------------------------------------------------------------------------------------------------------------------------------------------------------------------------------------------------------------------------------------------------------------------------------------------------------------------------------------------------------------------------------------------------------------------------------------------------------------------------------------------------------------------------------------------------------------------------------------------------------------------------------------------------------------------------------------------------------------------------------------------------------------------------------------------------------------------------------------------------------------------------------------------------------|-----------------------------------------------------------------------------------|--------------------------------------------------------------------------------------------------------------|-----------------------------------------------------------------------------------------------------------------------------------------------------------------------------------------------------------------------------------------------------------------------------------------------------------------------------------------------------------------------------------------------------------------------------------------------|
| 301         33332         Fuel Cap (Red Plastic) (Spurf Resistant, Low Profile) (<br>I.D.)           301         34210         Fuel Cap (Red Plastic) (Spurf Resistant, High Profile)<br>(1-3/16° LD)           301         35355         Fuel Cap (Red Plastic) (1-1/2° LD.)           305         33951A         Tube, Oil fill           306         33951A         Tube, Oil fill           306         33951A         Tube, Oil fill           301         252         29443         Clip, Fuel Ine (Use as required)           312         29673         * Gasket, Oil fill Plug (Incl. 312)           312         29673         * Gasket, Oil fill Plug (Incl. 312)           325         34246         Clip, Fuel Ine (Use as required)           340         34154         Plater, Fuel Tank mounting           341         34155         Bracket, Fuel Tank mounting           342         260561         Screw, 14-20 X 58°           3700         Becal, Instruction Can be used on HM80 with discast           396         632008         Carburetor (Incl. 184) (Refer to Division 5, Section A, p           300         590479         Rewind Stater (Refer to Division 5, Section C, page 30           408         35570         Screen Seal (Can be used on HM80 with stamped stereoil stater)           400 <td>300</td> <td>34156A</td> <td>Fuel Tank (Incl. 292 &amp; 301) NOTE: These tanks were<br/>builtwith different size fuel inlet openings. Tanks with the<br/>1-3/16" I.D. opening use fuel cap 34210. Tanks with the<br/>1-1/2" I.D. opening use fuel cap 35355.</td> | 300                                                                               | 34156A                                                                                                       | Fuel Tank (Incl. 292 & 301) NOTE: These tanks were<br>builtwith different size fuel inlet openings. Tanks with the<br>1-3/16" I.D. opening use fuel cap 34210. Tanks with the<br>1-1/2" I.D. opening use fuel cap 35355.                                                                                                                                                                                                                      |
| (1-3/16° I.D)         301       35355         Fuel Cap (Red plastic) (1-1/2° I.D.)         306       33590         301       34122A         302       Dipstick (Incl. 306)         303       34122A         304       Dipstick (Incl. 306)         305       34122A         312       25673         325       29443         304       Clip, Fuel Ing (Incl. 306)         303       34154         304       Plate, Fuel tank mounting         342       650561         304       Starter (Refer to Division 5, Section A, p         306       632008         3070       34870         308       G32008         309       590479         Rewind Starter (Refer to Division 5, Section A, p         150       for breakdown or Fiche 18A-1, Grid E-7         300       33279G       Gasket Set (Incl. items marked*)         408       35570       Screen Seal (Can be used on HM80 with stamped stee recoil starter)         409       35569       Spacer (Can be used on HM80 with stamped stee recoil starter)         411       35568       Debris Screen Kit (Incl. 370, 326, 337, 411 & 413) (Cuut)         411       35568<                                                                                                                                                                                                                                                                                                                                                                                                                                                                     |                                                                                   |                                                                                                              | Fuel Cap (Red Plastic) (Spurt Resistant, Low Profile) (1-3/16"                                                                                                                                                                                                                                                                                                                                                                                |
| 30633851ATube, Qi fiil30633590'O' Ring31034122ADipsitok (Incl. 306)31127625Qi Fill Plug (Incl. 312)32529443Clip, Fuel line (Use as required)32634246Clip, Fuel line (Use as required)32634246Clip, Fuel line (Use as required)34134155Bracket, Fuel tank mounting34265061Screw, 14-20 x 58"370034870Decal, Instruction Can be used on HM80 with diecast390632008Carburetor (Incl. 184) (Refer to Division 5, Section A, p<br>150 for breakdown or Fiche 18A-1, Grid E-7)390590479Rewind Statter (Refer to Division 5, Section A, p<br>150 for breakdown or Fiche 18A-1, Grid E-7)40032279GGasket Set (Incl. items marked')40835570Screen Seal (Can be used on HM80 with stamped stee<br>recoil statter)40935569Spacer (Can be used on HM80 with stamped stee<br>recoil statter)41135568Debris Screen Kit (Incl. 360, 370B, 387, 411 & 413) (C<br>used on HM80 with stamped steel recoil statter)413650907Screw, 5/16-18 x 1-5/8' (Can be used on HM80 with<br>stamped steel recoil statter)420730225SAE 30, 4-Cycle Engine Oil (Quart)<br>425 730572421730572Statter Mix (Ind. 3704, 426 & 427)<br>(Can be used<br>HM80 with die cas starter)420650688Screw, 8-18 x 1-18'' (3 Required) (Use as required) (Refer to Mechanic<br>HM80 with die cas starter)420650688Screw, 8-18 x 1-18'' (3 Required) (Use as required) (Refer to M                                                                                                                                                                                                                                                                  | 301                                                                               | 34210                                                                                                        |                                                                                                                                                                                                                                                                                                                                                                                                                                               |
| 390590479Rewind Statter (Refer to Division 5, Section C, page 30<br>breakdown or Fiche 18A-1, Grid G-5)40033279GGasket Set (Incl. items marked*)<br>Screen Seal (Can be used on HM80 with stamped stee<br>recoil starter)40935569Spacer (Can be used on HM80 with stamped steel recoil starter)410730573Debris Screen Kit (Incl. 360, 370B, 387, 411 &413) (Ci<br>used on HM80 with stamped steel recoil starter)41135568Debris Screen (Can be used on HM80 with stamped steel recoil starter)413650907Screw, 5/16-18 x 1-5/8" (Can be used on HM80 with stamped steel recoil starter)420730225SAE 30, 4-Cycle Engine Oil (Quart)<br>SAE 5W30, 4-Cycle Engine Oil (Quart)421730226SAE 5W30, 4-Cycle Engine Oil (Quart)<br>Starter Muff Kit (Incl. 370J, 426 & 4 27)<br>(Can be used HM80 with die cast starter)429650868Screw, 8-18 x 1-1/8" (3 Required) (Use as required) (R<br>Mechanics Handbook for installation instructions).430611077Alternator, Add on (Use as required) (Refer to Mechanics<br>Handbook for installation instructions).431590609Centering tube (Use with engines equipped with die ca<br>aluminum starter)(Use as required) (Refer to Mechanic)                                                                                                                                                                                                                                                                                                                                                                                                                           | 305<br>306<br>310<br>311<br>312<br>325<br>325<br>340<br>341<br>342<br>370J<br>379 | 33951A<br>33590<br>34122A<br>27625<br>29673<br>29443<br>34246<br>34154<br>34155<br>650561<br>34870<br>631725 | Tube, Oil fill<br>"O" Ring<br>Dipstick (Incl. 306)<br>Oil Fill Plug (Incl. 312)<br>* Gasket, Oil fill plug<br>Clip, Fuel line (Use as required)<br>Clip, Ground wire (Use as required)<br>Plate, Fuel tank mounting<br>Bracket, Fuel tank mounting<br>Screw, 1/4-20 x 5/8"<br>Decal, Instruction Can be used on HM80 with diecast starter.<br>Inlet Needle, Seat & Clip Assy.<br>Carburetor (Incl. 184) (Refer to Division 5, Section A, page |
| 40835570Screen Seal (Can be used on HM80 with stamped stere<br>recoil starter)40935569Spacer (Can be used on HM80 with stamped steel recoil<br>starter)410730573Debris Screen Kit (Incl. 360, 370B, 387, 411 &413) (Can<br>used on HM80 with stamped steel recoil starter)41135568Debris Screen (Can be used on HM80 with stamped steel<br>recoil starter)413650907Screw, 5/16-18 x 1-5/8" (Can be used on HM80 with<br>stamped steel recoil starter)420730225SAE 30, 4-Cycle Engine Oil (Quart)<br>Starter Muff Kit (Incl. 370J, 426 & 427)<br>(Can be used<br>Starter)429650868Screw, 8-18 x 1-1/8" (3 Required) (Use as required) (R<br>Mechanics Handbook for installation instructions).430611077Alternator, Add on (Use as required) (Refer to Mechanic<br>aluminum starter)(Use as required) (Refer to Mechanic<br>aluminum starter)(Use as required) (Refer to Mechanic                                                                                                                                                                                                                                                                                                                                                                                                                                                                                                                                                                                                                                                                                                                     | 390                                                                               | 590479                                                                                                       | Rewind Starter (Refer to Division 5, Section C, page 30 for                                                                                                                                                                                                                                                                                                                                                                                   |
| starter)Starter)410730573Debris Screen Kit (Incl. 360, 370B, 387, 411 &413) (Caused on HM80 with stamped steel recoil starter)41135568Debris Screen (Can be used on HM80 with stamped steel recoil starter)413650907Screw, 5/16-18 x 1-5/8" (Can be used on HM80 with stamped steel recoil starter)420730225SAE 30, 4-Cycle Engine Oil (Quart)421730226SAE 5W30, 4-Cycle Engine Oil (Quart)425730572Starter Muff Kit (Incl. 370J, 426 & 4 27)429650868Screw, 8-18 x 1-1/8" (3 Required) (Use as required) (R<br>Mechanics Handbook for installation instructions).430611077Alternator, Add on (Use as required) (Refer to Mechanic<br>Handbook for installation instructions).431590609Centering tube (Use with engines equipped with die ca<br>aluminum starter)(Use as required) (Refer to Mechanic<br>aluminum starter)(Use as required) (Refer to Mechanic                                                                                                                                                                                                                                                                                                                                                                                                                                                                                                                                                                                                                                                                                                                                      |                                                                                   |                                                                                                              | Screen Seal (Can be used on HM80 with stamped steel                                                                                                                                                                                                                                                                                                                                                                                           |
| 41135568Debris Screen (Can be used on HM80 with stamped steel recoil starter)413650907Screw, 5/16-18 x 1-5/8" (Can be used on HM80 with stamped steel recoil starter)420730225SAE 30, 4-Cycle Engine Oil (Quart)421730226SAE 5W30, 4-Cycle Engine Oil (Quart)425730572Starter Muff Kit (Incl. 370J, 426 & 4 27)429650868Screw, 8-18 x 1-1/8" (3 Required) (Use as required) (R<br>Mechanics Handbook for installation instructions).430611077Alternator, Add on (Use as required) (Refer to Mechanic<br>Handbook for installation instructions).431590609Centering tube (Use with engines equipped with die ca<br>aluminum starter)(Use as required) (Refer to Mechanic<br>aluminum starter)(Use as required) (Refer to Mechanic                                                                                                                                                                                                                                                                                                                                                                                                                                                                                                                                                                                                                                                                                                                                                                                                                                                                    | 409                                                                               | 35569                                                                                                        | Spacer (Can be used on HM80 with stamped steel recoil starter)                                                                                                                                                                                                                                                                                                                                                                                |
| 413650907Screw, 5/16-18 x 1-5/8" (Can be used on HM80 with<br>stamped steel recoil starter)420730225SAE 30, 4-Cycle Engine Oil (Quart)<br>SAE 5W30, 4-Cycle Engine Oil (Quart)<br>425425730572Starter Muff Kit (Incl. 370J, 426 & 4 27)<br>Starter Muff Kit (Incl. 370J, 426 & 4 27)429650868Screw, 8-18 x 1-1/8" (3 Required) (Use as required) (R<br>Mechanics Handbook for installation instructions).430611077Alternator, Add on (Use as required) (Refer to Mechan<br>Handbook for installation instructions).431590609Centering tube (Use with engines equipped with die ca<br>aluminum starter)(Use as required) (Refer to Mechanica)                                                                                                                                                                                                                                                                                                                                                                                                                                                                                                                                                                                                                                                                                                                                                                                                                                                                                                                                                        | 410                                                                               | 730573                                                                                                       | Debris Screen Kit (Incl. 360, 370B, 387, 411 &413) (Can be used on HM80 with stamped steel recoil starter)                                                                                                                                                                                                                                                                                                                                    |
| 420730225SAE 30, 4-Cycle Engine Oil (Quart)421730226SAE 5W30, 4-Cycle Engine Oil (Quart)425730572Starter Muff Kit (Incl. 370J, 426 & 4 27)429650868Screw, 8-18 x 1-1/8" (3 Required) (Use as required) (R<br>Mechanics Handbook for installation instructions).430611077Alternator, Add on (Use as required) (Refer to Mechan<br>Handbook for installation instructions).431590609Centering tube (Use with engines equipped with die ca<br>aluminum starter)(Use as required) (Refer to Mechanica)                                                                                                                                                                                                                                                                                                                                                                                                                                                                                                                                                                                                                                                                                                                                                                                                                                                                                                                                                                                                                                                                                                  | 411                                                                               | 35568                                                                                                        | Debris Screen (Can be used on HM80 with stamped steel recoil starter)                                                                                                                                                                                                                                                                                                                                                                         |
| <ul> <li>421 730226</li> <li>425 730572</li> <li>429 650868</li> <li>430 611077</li> <li>431 590609</li> <li>431 590609</li> <li>SAE 5W30, 4-Cycle Engine Oil (Quart)<br/>Starter Muff Kit (Incl. 370J, 426 &amp; 4 27) (Can be use<br/>HM80 with die cast starter)</li> <li>Screw, 8-18 x 1-1/8" (3 Required) (Use as required) (R<br/>Mechanics Handbook for installation instructions).</li> <li>Alternator, Add on (Use as required) (Refer to Mechan<br/>Handbook for installation instructions).</li> <li>Centering tube (Use with engines equipped with die ca<br/>aluminum starter)(Use as required) (Refer to Mechanica</li> </ul>                                                                                                                                                                                                                                                                                                                                                                                                                                                                                                                                                                                                                                                                                                                                                                                                                                                                                                                                                         | 413                                                                               | 650907                                                                                                       |                                                                                                                                                                                                                                                                                                                                                                                                                                               |
| 429650868Screw, 8-18 x 1-1/8" (3 Required) (Use as required) (R<br>Mechanics Handbook for installation instructions).430611077Alternator, Add on (Use as required) (Refer to Mechan<br>Handbook for installation instructions).431590609Centering tube (Use with engines equipped with die ca<br>aluminum starter)(Use as required) (Refer to Mechanica)                                                                                                                                                                                                                                                                                                                                                                                                                                                                                                                                                                                                                                                                                                                                                                                                                                                                                                                                                                                                                                                                                                                                                                                                                                            | 421                                                                               | 730226                                                                                                       | SAE 5W30, 4-Cycle Engine Oil (Quart)<br>Starter Muff Kit (Incl. 370J, 426 & 4 27) (Can be used on                                                                                                                                                                                                                                                                                                                                             |
| 430611077Alternator, Add on (Use as required) (Refer to Mechar<br>Handbook for installation instructions).431590609Centering tube (Use with engines equipped with die ca<br>aluminum starter)(Use as required) (Refer to Mechanic                                                                                                                                                                                                                                                                                                                                                                                                                                                                                                                                                                                                                                                                                                                                                                                                                                                                                                                                                                                                                                                                                                                                                                                                                                                                                                                                                                   | 429                                                                               | 650868                                                                                                       | Screw, 8-18 x 1-1/8" (3 Required) (Use as required) (Refer to                                                                                                                                                                                                                                                                                                                                                                                 |
| 431 590609 Centering tube (Use with engines equipped with die ca<br>aluminum starter)(Use as required) (Refer to Mechanic                                                                                                                                                                                                                                                                                                                                                                                                                                                                                                                                                                                                                                                                                                                                                                                                                                                                                                                                                                                                                                                                                                                                                                                                                                                                                                                                                                                                                                                                           | 430                                                                               | 611077                                                                                                       | Alternator, Add on (Use as required) (Refer to Mechanics                                                                                                                                                                                                                                                                                                                                                                                      |
|                                                                                                                                                                                                                                                                                                                                                                                                                                                                                                                                                                                                                                                                                                                                                                                                                                                                                                                                                                                                                                                                                                                                                                                                                                                                                                                                                                                                                                                                                                                                                                                                     | 431                                                                               | 590609                                                                                                       | Centering tube (Use with engines equipped with die cast<br>aluminum starter)(Use as required) (Refer to Mechanics<br>Handbook for installation instructions)                                                                                                                                                                                                                                                                                  |
| 431 590610 Centering tube (Use as required) (Refer to Mechanics Handbook for installation instructions).                                                                                                                                                                                                                                                                                                                                                                                                                                                                                                                                                                                                                                                                                                                                                                                                                                                                                                                                                                                                                                                                                                                                                                                                                                                                                                                                                                                                                                                                                            | 431                                                                               | 590610                                                                                                       |                                                                                                                                                                                                                                                                                                                                                                                                                                               |

| Ref # | Part Number | Qty | Description                                                                                                                                                         |
|-------|-------------|-----|---------------------------------------------------------------------------------------------------------------------------------------------------------------------|
| 432   | 611078      |     | A.C. Lighting Connector (Use as required) (Refer to Mechanics Handbook for installation instructions).                                                              |
| 432   | 611079      |     | D.C. Charging Connector (Use as required) (Refer to Mechanics Handbook for installation instructions).                                                              |
| 433   | 590611      |     | Alternator Shaft (4.00") (Use with engines equipped with cast<br>aluminum starter)(Use as required) (Refer to Mechanics<br>Handbook for installation instructions). |
| 433   | 590636      |     | Alternator Shaft (Use with engines equipped with stamped steel starter)(Use as required) (Refer to Mechanics Handbook for installation instructions).               |