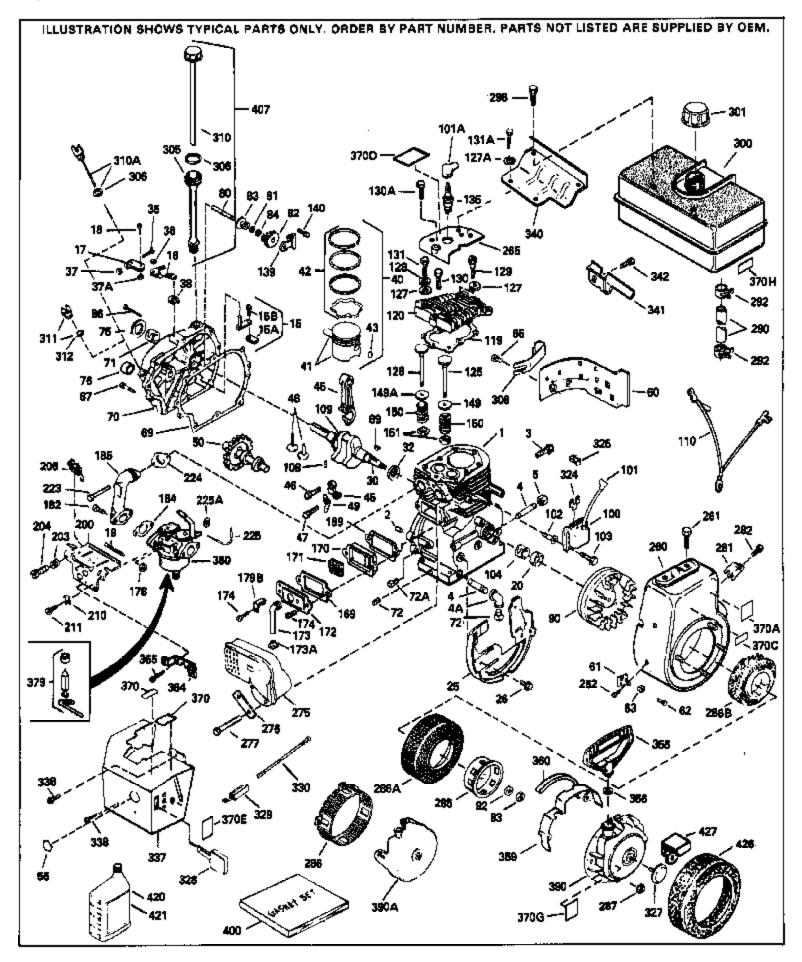

| 1 34348B                |                                              |
|-------------------------|----------------------------------------------|
|                         | Cylinder (Incl.2,20,72,72A) (3-1/8" B ore)   |
| 2 27652                 | Pin, Dowel                                   |
| 15 30699C               | Rod Assy., Governor (Incl. 15A & 15B)        |
| 15A 30700               | Yoke, Governor                               |
| 15B 650494              | Screw, 6-40 x 5/16"                          |
| 16 33454                | Governor Lever Assy.                         |
| 17 29916                | Clamp, Governor lever                        |
| 18 650548               | Screw, 8-32 x 5/16"                          |
| 20 32630                | Seal, Oil                                    |
| 25 35256A               | Baffle, Blower housing                       |
| 26 650561               | Screw, 1/4-20 x 5/8"                         |
| 30 33453A               | Crankshaft (Incl. 108 & 109)                 |
|                         |                                              |
| 35 29826                | Screw, 10-32 x 3/4"                          |
| 36 29918                | Lockwasher, # 8 E.T.                         |
| 37A 30322               | Locknut, Hex "Keps", 8-32                    |
| 37 29216                | Nut & Lockwasher, 10-32 "Keps"               |
| 38 29642                | Ring, Retaining                              |
| 40 34552                | Piston, Pin & Ring Set (Std.) (3-1/8")       |
| 40 34553                | Piston, Pin & Ring Set (.010" OS)            |
| 40 34554                | Piston, Pin & Ring Set (.020" OS)            |
| 41 34329A               | Piston & Pin Ass'y.(Std)(Incl.43)(3-1 /8")   |
| 41 34330A               | Piston & Pin Ass'y. (.010" OS)(Incl. 43)     |
| 41 34331A               | Piston & Pin Ass'y. (.020" OS)(Incl. 43)     |
| 42 34332                | Ring Set (Std.) (3-1/8" Bore)                |
| 42 34333                | Ring Set (.010" OS)                          |
| 42 34334                | Ring Set (.020" OS)                          |
| 43 27888                | Ring, Piston pin retaining                   |
| 45 32591C               | Rod Assy., Connecting (Incl. 49)             |
| 47 650662C              | Bolt, Connecting rod (2 pieces)              |
| 48 34034                | Lifter, Valve                                |
| 49 34242                | Dipper, Oil                                  |
| 50 34143                | Camshaft (MCR)                               |
| 60 33273A               | Extension, Blower housing                    |
| 62 650760               |                                              |
|                         | Screw, 8-32 x 3/8"                           |
| 63 28545<br>65 650100   | Grommet, Plastic                             |
| 65 650128               | Screw, 10-24 x 1/2"                          |
| 69 35262                | * Gasket, Cylinder cover                     |
| 70 33367B               | Cylinder Cover (Incl. 71, 75, 80, 311 & 312) |
| 71 33368                | Bushing, Crankshaft                          |
| 72 27642                | Plug, Oil drain                              |
| 75 31950                | Seal, Oil                                    |
| 80 31845                | Shaft, Mechanical governor                   |
| 81 30590A               | Washer, Flat                                 |
| 82 30591                | Gear Assy., Governor (Incl. 81)              |
| 83 30588A               | Spool, Governor                              |
| 84 29193                | Ring, Retaining                              |
| 86 650833               | Screw, 1/4-20 x 1-3/16"                      |
| 87 650832               | Screw, 1/4-20 x 1-11/16"                     |
| 89 32589                | Key, Flywheel                                |
| 92 650815               | Washer, Belleville                           |
| 93 8116                 | Nut, Hex (1/2-20)                            |
| 101 610118              | Cover, Spark plug (Use as required)          |
| 101A 27276              | Cover, Spark plug                            |
|                         |                                              |
| 103 650489              | Screw, 1/4-20 x 5/8"<br>Din Crankabatt gaar  |
| 108 29783               | Pin, Crankshaft gear                         |
| 109 33245               | Gear, Crankshaft                             |
|                         |                                              |
| 110 30831<br>119 34041A | Ground Wire<br>* Gasket, Head                |

|       |         | Qty | Description                                                  |
|-------|---------|-----|--------------------------------------------------------------|
| 120   | 34030A  |     | Head, Cylinder                                               |
| 125   | 27878A  |     | Exhaust Valve (Std.) (Incl. 151)                             |
|       | 27880A  |     | Exhaust Valve (1/32" OS) (Incl. 151)                         |
|       | 34035   |     | Intake Valve (Std.) (Incl. 151)                              |
|       | 34036   |     |                                                              |
|       |         |     | Intake Valve (1/32" OS) (Incl. 151)                          |
|       | 650691  |     | Washer (Use as req., but not w/6021A screw)                  |
|       | 26073   |     | Washer, Flat (Use as required)                               |
| 127A  | 650570  |     | Washer, Flat (Use as required)                               |
| 128   | 650690  |     | Washer, Belleville                                           |
| 129   | 650727  |     | Screw, 5/16-18 x 1-3/4" (Use as requi red)                   |
|       | 650694A |     | Screw, 5/16-18 x 2" (Use as required)                        |
|       | 6021A   |     | Screw, 5/16-18 x 1-1/2" (Use as required, but do notuse with |
| 100/1 | 002171  |     | 650691 washer)                                               |
| 101   |         |     | ,                                                            |
|       | 650802  |     | Screw, 1/4-20 x 5/8" (Use as required )                      |
|       | 650737  |     | Screw, 1/4-20 x 1/2" (Use as required )                      |
| 131   | 650738  |     | Screw, 1/4-20 x 5/8" (Use as required )                      |
| 131A  | 650713  |     | Screw, 5/16-18 x 5/8" (Use as require d)                     |
| 131A  | 792028  |     | Screw, 5/16-18 x 7/8" (Use as require d)                     |
|       | 33636   |     | Resistor Spark Plug (RJ17LM)                                 |
|       | 33369   |     | Bracket, Governor gear                                       |
|       | 650836  |     | Screw, 10-24 x 1/2"                                          |
|       | 27882   |     |                                                              |
|       |         |     | Cap, Upper valve spring                                      |
|       | 27882   |     | Cap, Upper valve spring                                      |
|       | 27881   |     | Spring, Valve                                                |
|       | 32581   |     | Cap, Lower valve spring                                      |
|       | 27896A  |     | * Gasket, Breather cover                                     |
| 170   | 28423   |     | Body, Breather                                               |
| 171   | 28424   |     | Element, Breather                                            |
| 172   | 28425   |     | Cover, Valve spring                                          |
|       | 35350   |     | Tube, Breather                                               |
|       | 650128  |     | Screw, 10-24 x 1/2"                                          |
|       | 650597  |     | Screw, 10-24 x 5/8"                                          |
|       | 29752   |     | Nut & Lockwasher, 1/4-28                                     |
|       |         |     |                                                              |
|       | 30593   |     | Clip, Primer line (Use as required)                          |
|       | 30088A  |     | Screw, 1/4-28 x 1"                                           |
|       | 33263   |     | * Gasket, Carburetor                                         |
|       | 33877   |     | Pipe, Intake                                                 |
| 206   | 610973  |     | Terminal Assy. (Use as required)                             |
| 223   | 650378  |     | Screw, Torx T-30, 5/16-18 x 1-1/8 "                          |
|       | 27915A  |     | * Gasket, Intake pipe                                        |
|       | 33375D  |     | Blower Housing (For electric starter)                        |
|       | 650788  |     | Screw, 5/16-18 x 3/4" (Use as require d)                     |
|       | 29747B  |     | Screw, 5/16-24 x 21/32"                                      |
|       |         |     |                                                              |
|       | 33272B  |     | Cover, Cylinder head                                         |
|       | 33280A  |     | Muffler                                                      |
|       | 35824   |     | Muffler (Optional quiet muffler)                             |
|       | 650696  |     | Screw, 5/16-18x2-3/4" (Used with 276A)                       |
| 277   | 650729  |     | Screw, 5/16-18 x 3-3/16"                                     |
| 286B  | 33662   |     | Hub & Screen Assy., Starter                                  |
|       | 29752   |     | Nut & Lockwasher, 1/4-28                                     |
|       | 29774   |     | Fuel Line (Braided 8-1/4")(21 cm)(As req.)                   |
|       | 30705   |     | Fuel Line (Braided 16")(41 cm)(Use as req.)                  |
|       | 30962   |     |                                                              |
|       |         |     | Fuel Line (Braided 32")(81 cm)(Use as req.)                  |
|       | 26460   |     | Clamp, Fuel line (Use as required)                           |
| 298   | 650665  |     | Screw, 1/4-15 x 7/8"                                         |
|       |         |     |                                                              |

| builtwith different size fuel inet openings. Tanks with the<br>1-3/6" I.D. opening use fuel cap 34210. Tanks with the<br>1-1/2" I.D. opening use fuel cap 35355.3013013032Fuel Cap (Neth Plastic) (Stuft Resistant, Low Profile) I.D.)30134210Fuel Cap (Red Plastic) (Spurt Resistant, High Profile)<br>(1-3/16" I.D)30135355Fuel Cap (Red plastic) (Spurt Resistant, High Profile)<br>(1-3/16" I.D)30135355Fuel Cap (Red plastic) (1-1/2" I.D.)<br>Tube Cap (Red plastic) (1-1/2" I.D.)30135355Fuel Cap (Red plastic) (1-1/2" I.D.)<br>(1-3/16" I.D)30335951ATube Coll fill30632593"Grand Mith Plastic30732673"Gasket, Oll fill plug31229673"Gasket, Oll fill plug3253443Clip, Fuel Irak (mounting32634246Clip, Ground Wre (Use as required)33034154Plate, Fuel tank (mounting34134155Bracket, Fuel tank (mounting34260561Screw, 1/4-20 x 56"37013470Decal, Instruction Can be used on HM80 with diecast<br>199 631725380632008Carburetor (Incl. 184) (Refer to Division 5, Section A, p<br>150 for breakdown or Fichet 8A-1, Grid E-7)380590479Rewind Starter (Refer to Division 5, Section A, p<br>150 for breakdown or Fichet 8A-1, Grid E-7)380590479Rewind Starter (Refer to Division 5, Section C, page 3<br>breakdown or Fichet 8A-1, Grid E-7)40032279GGasket Screen Kit (Incl. 360, 370B, 387, 411 &413) (C<br>used on HM80 with stamped steel recoil starter)<                                                                                                                                                                                                                           |                                                                                   |                                                                                                              | ty Description                                                                                                                                                                                                                                                                                                                                                                                                                                |
|-----------------------------------------------------------------------------------------------------------------------------------------------------------------------------------------------------------------------------------------------------------------------------------------------------------------------------------------------------------------------------------------------------------------------------------------------------------------------------------------------------------------------------------------------------------------------------------------------------------------------------------------------------------------------------------------------------------------------------------------------------------------------------------------------------------------------------------------------------------------------------------------------------------------------------------------------------------------------------------------------------------------------------------------------------------------------------------------------------------------------------------------------------------------------------------------------------------------------------------------------------------------------------------------------------------------------------------------------------------------------------------------------------------------------------------------------------------------------------------------------------------------------------------------------------------------------------------------------------|-----------------------------------------------------------------------------------|--------------------------------------------------------------------------------------------------------------|-----------------------------------------------------------------------------------------------------------------------------------------------------------------------------------------------------------------------------------------------------------------------------------------------------------------------------------------------------------------------------------------------------------------------------------------------|
| 301         33332         Fuel Cap (Red Plastic) (Spurf Resistant, Low Profile) (<br>I.D.)           301         34210         Fuel Cap (Red Plastic) (Spurf Resistant, High Profile)<br>(1-3/16° LD)           301         35355         Fuel Cap (Red Plastic) (1-1/2° LD.)           305         33951A         Tube, Oil fill           306         33951A         Tube, Oil fill           306         33951A         Tube, Oil fill           301         252         29443         Clip, Fuel Ine (Use as required)           312         29673         * Gasket, Oil fill Plug (Incl. 312)           312         29673         * Gasket, Oil fill Plug (Incl. 312)           325         34246         Clip, Fuel Ine (Use as required)           340         34154         Plater, Fuel Tank mounting           341         34155         Bracket, Fuel Tank mounting           342         260561         Screw, 14-20 X 58°           3700         Becal, Instruction Can be used on HM80 with discast           396         632008         Carburetor (Incl. 184) (Refer to Division 5, Section A, p           300         590479         Rewind Stater (Refer to Division 5, Section C, page 30           408         35570         Screen Seal (Can be used on HM80 with stamped stereoil stater)           400 <td>300</td> <td>34156A</td> <td>Fuel Tank (Incl. 292 &amp; 301) NOTE: These tanks were<br/>builtwith different size fuel inlet openings. Tanks with the<br/>1-3/16" I.D. opening use fuel cap 34210. Tanks with the<br/>1-1/2" I.D. opening use fuel cap 35355.</td> | 300                                                                               | 34156A                                                                                                       | Fuel Tank (Incl. 292 & 301) NOTE: These tanks were<br>builtwith different size fuel inlet openings. Tanks with the<br>1-3/16" I.D. opening use fuel cap 34210. Tanks with the<br>1-1/2" I.D. opening use fuel cap 35355.                                                                                                                                                                                                                      |
| (1-3/16° I.D)         301       35355         Fuel Cap (Red plastic) (1-1/2° I.D.)         306       33590         301       34122A         302       Dipstick (Incl. 306)         303       34122A         304       Dipstick (Incl. 306)         305       34122A         312       25673         325       29443         304       Clip, Fuel Ing (Incl. 306)         303       34154         304       Plate, Fuel tank mounting         342       650561         304       Starter (Refer to Division 5, Section A, p         306       632008         3070       34870         308       G32008         309       590479         Rewind Starter (Refer to Division 5, Section A, p         150       for breakdown or Fiche 18A-1, Grid E-7         300       33279G       Gasket Set (Incl. items marked*)         408       35570       Screen Seal (Can be used on HM80 with stamped stee recoil starter)         409       35569       Spacer (Can be used on HM80 with stamped stee recoil starter)         411       35568       Debris Screen Kit (Incl. 370, 326, 337, 411 & 413) (Cuut)         411       35568<                                                                                                                                                                                                                                                                                                                                                                                                                                                                     |                                                                                   |                                                                                                              | Fuel Cap (Red Plastic) (Spurt Resistant, Low Profile) (1-3/16"                                                                                                                                                                                                                                                                                                                                                                                |
| 30633851ATube, Qi fiil30633590'O' Ring31034122ADipsitok (Incl. 306)31127625Qi Fill Plug (Incl. 312)32529443Clip, Fuel line (Use as required)32634246Clip, Fuel line (Use as required)32634246Clip, Fuel line (Use as required)34134155Bracket, Fuel tank mounting34265061Screw, 14-20 x 58"370034870Decal, Instruction Can be used on HM80 with diecast390632008Carburetor (Incl. 184) (Refer to Division 5, Section A, p<br>150 for breakdown or Fiche 18A-1, Grid E-7)390590479Rewind Statter (Refer to Division 5, Section A, p<br>150 for breakdown or Fiche 18A-1, Grid E-7)40032279GGasket Set (Incl. items marked')40835570Screen Seal (Can be used on HM80 with stamped stee<br>recoil statter)40935569Spacer (Can be used on HM80 with stamped stee<br>recoil statter)41135568Debris Screen Kit (Incl. 360, 370B, 387, 411 & 413) (C<br>used on HM80 with stamped steel recoil statter)413650907Screw, 5/16-18 x 1-5/8' (Can be used on HM80 with<br>stamped steel recoil statter)420730225SAE 30, 4-Cycle Engine Oil (Quart)<br>425 730572421730572Statter Mix (Ind. 3704, 426 & 427)<br>(Can be used<br>HM80 with die cas starter)420650688Screw, 8-18 x 1-18'' (3 Required) (Use as required) (Refer to Mechanic<br>HM80 with die cas starter)420650688Screw, 8-18 x 1-18'' (3 Required) (Use as required) (Refer to M                                                                                                                                                                                                                                                                  | 301                                                                               | 34210                                                                                                        |                                                                                                                                                                                                                                                                                                                                                                                                                                               |
| 390590479Rewind Statter (Refer to Division 5, Section C, page 30<br>breakdown or Fiche 18A-1, Grid G-5)40033279GGasket Set (Incl. items marked*)<br>Screen Seal (Can be used on HM80 with stamped stee<br>recoil starter)40935569Spacer (Can be used on HM80 with stamped steel recoil starter)410730573Debris Screen Kit (Incl. 360, 370B, 387, 411 &413) (Ci<br>used on HM80 with stamped steel recoil starter)41135568Debris Screen (Can be used on HM80 with stamped steel recoil starter)413650907Screw, 5/16-18 x 1-5/8" (Can be used on HM80 with stamped steel recoil starter)420730225SAE 30, 4-Cycle Engine Oil (Quart)<br>SAE 5W30, 4-Cycle Engine Oil (Quart)421730226SAE 5W30, 4-Cycle Engine Oil (Quart)<br>Starter Muff Kit (Incl. 370J, 426 & 4 27)<br>(Can be used HM80 with die cast starter)429650868Screw, 8-18 x 1-1/8" (3 Required) (Use as required) (R<br>Mechanics Handbook for installation instructions).430611077Alternator, Add on (Use as required) (Refer to Mechanics<br>Handbook for installation instructions).431590609Centering tube (Use with engines equipped with die ca<br>aluminum starter)(Use as required) (Refer to Mechanic)                                                                                                                                                                                                                                                                                                                                                                                                                           | 305<br>306<br>310<br>311<br>312<br>325<br>325<br>340<br>341<br>342<br>370J<br>379 | 33951A<br>33590<br>34122A<br>27625<br>29673<br>29443<br>34246<br>34154<br>34155<br>650561<br>34870<br>631725 | Tube, Oil fill<br>"O" Ring<br>Dipstick (Incl. 306)<br>Oil Fill Plug (Incl. 312)<br>* Gasket, Oil fill plug<br>Clip, Fuel line (Use as required)<br>Clip, Ground wire (Use as required)<br>Plate, Fuel tank mounting<br>Bracket, Fuel tank mounting<br>Screw, 1/4-20 x 5/8"<br>Decal, Instruction Can be used on HM80 with diecast starter.<br>Inlet Needle, Seat & Clip Assy.<br>Carburetor (Incl. 184) (Refer to Division 5, Section A, page |
| 40835570Screen Seal (Can be used on HM80 with stamped stere<br>recoil starter)40935569Spacer (Can be used on HM80 with stamped steel recoil<br>starter)410730573Debris Screen Kit (Incl. 360, 370B, 387, 411 &413) (Can<br>used on HM80 with stamped steel recoil starter)41135568Debris Screen (Can be used on HM80 with stamped steel<br>recoil starter)413650907Screw, 5/16-18 x 1-5/8" (Can be used on HM80 with<br>stamped steel recoil starter)420730225SAE 30, 4-Cycle Engine Oil (Quart)<br>Starter Muff Kit (Incl. 370J, 426 & 427)<br>(Can be used<br>Starter)429650868Screw, 8-18 x 1-1/8" (3 Required) (Use as required) (R<br>Mechanics Handbook for installation instructions).430611077Alternator, Add on (Use as required) (Refer to Mechanic<br>aluminum starter)(Use as required) (Refer to Mechanic<br>aluminum starter)(Use as required) (Refer to Mechanic                                                                                                                                                                                                                                                                                                                                                                                                                                                                                                                                                                                                                                                                                                                     | 390                                                                               | 590479                                                                                                       | Rewind Starter (Refer to Division 5, Section C, page 30 for                                                                                                                                                                                                                                                                                                                                                                                   |
| starter)Starter)410730573Debris Screen Kit (Incl. 360, 370B, 387, 411 &413) (Caused on HM80 with stamped steel recoil starter)41135568Debris Screen (Can be used on HM80 with stamped steel recoil starter)413650907Screw, 5/16-18 x 1-5/8" (Can be used on HM80 with stamped steel recoil starter)420730225SAE 30, 4-Cycle Engine Oil (Quart)421730226SAE 5W30, 4-Cycle Engine Oil (Quart)425730572Starter Muff Kit (Incl. 370J, 426 & 4 27)429650868Screw, 8-18 x 1-1/8" (3 Required) (Use as required) (R<br>Mechanics Handbook for installation instructions).430611077Alternator, Add on (Use as required) (Refer to Mechanic<br>Handbook for installation instructions).431590609Centering tube (Use with engines equipped with die ca<br>aluminum starter)(Use as required) (Refer to Mechanic<br>aluminum starter)(Use as required) (Refer to Mechanic                                                                                                                                                                                                                                                                                                                                                                                                                                                                                                                                                                                                                                                                                                                                      |                                                                                   |                                                                                                              | Screen Seal (Can be used on HM80 with stamped steel                                                                                                                                                                                                                                                                                                                                                                                           |
| 41135568Debris Screen (Can be used on HM80 with stamped steel recoil starter)413650907Screw, 5/16-18 x 1-5/8" (Can be used on HM80 with stamped steel recoil starter)420730225SAE 30, 4-Cycle Engine Oil (Quart)421730226SAE 5W30, 4-Cycle Engine Oil (Quart)425730572Starter Muff Kit (Incl. 370J, 426 & 4 27)429650868Screw, 8-18 x 1-1/8" (3 Required) (Use as required) (R<br>Mechanics Handbook for installation instructions).430611077Alternator, Add on (Use as required) (Refer to Mechanic<br>Handbook for installation instructions).431590609Centering tube (Use with engines equipped with die ca<br>aluminum starter)(Use as required) (Refer to Mechanic<br>aluminum starter)(Use as required) (Refer to Mechanic                                                                                                                                                                                                                                                                                                                                                                                                                                                                                                                                                                                                                                                                                                                                                                                                                                                                    | 409                                                                               | 35569                                                                                                        | Spacer (Can be used on HM80 with stamped steel recoil starter)                                                                                                                                                                                                                                                                                                                                                                                |
| 413650907Screw, 5/16-18 x 1-5/8" (Can be used on HM80 with<br>stamped steel recoil starter)420730225SAE 30, 4-Cycle Engine Oil (Quart)<br>SAE 5W30, 4-Cycle Engine Oil (Quart)<br>425425730572Starter Muff Kit (Incl. 370J, 426 & 4 27)<br>Starter Muff Kit (Incl. 370J, 426 & 4 27)429650868Screw, 8-18 x 1-1/8" (3 Required) (Use as required) (R<br>Mechanics Handbook for installation instructions).430611077Alternator, Add on (Use as required) (Refer to Mechan<br>Handbook for installation instructions).431590609Centering tube (Use with engines equipped with die ca<br>aluminum starter)(Use as required) (Refer to Mechanica)                                                                                                                                                                                                                                                                                                                                                                                                                                                                                                                                                                                                                                                                                                                                                                                                                                                                                                                                                        | 410                                                                               | 730573                                                                                                       | Debris Screen Kit (Incl. 360, 370B, 387, 411 &413) (Can be used on HM80 with stamped steel recoil starter)                                                                                                                                                                                                                                                                                                                                    |
| 420730225SAE 30, 4-Cycle Engine Oil (Quart)421730226SAE 5W30, 4-Cycle Engine Oil (Quart)425730572Starter Muff Kit (Incl. 370J, 426 & 4 27)429650868Screw, 8-18 x 1-1/8" (3 Required) (Use as required) (R<br>Mechanics Handbook for installation instructions).430611077Alternator, Add on (Use as required) (Refer to Mechan<br>Handbook for installation instructions).431590609Centering tube (Use with engines equipped with die ca<br>aluminum starter)(Use as required) (Refer to Mechanica)                                                                                                                                                                                                                                                                                                                                                                                                                                                                                                                                                                                                                                                                                                                                                                                                                                                                                                                                                                                                                                                                                                  | 411                                                                               | 35568                                                                                                        | Debris Screen (Can be used on HM80 with stamped steel recoil starter)                                                                                                                                                                                                                                                                                                                                                                         |
| <ul> <li>421 730226</li> <li>425 730572</li> <li>429 650868</li> <li>430 611077</li> <li>431 590609</li> <li>431 590609</li> <li>SAE 5W30, 4-Cycle Engine Oil (Quart)<br/>Starter Muff Kit (Incl. 370J, 426 &amp; 4 27) (Can be use<br/>HM80 with die cast starter)</li> <li>Screw, 8-18 x 1-1/8" (3 Required) (Use as required) (R<br/>Mechanics Handbook for installation instructions).</li> <li>Alternator, Add on (Use as required) (Refer to Mechan<br/>Handbook for installation instructions).</li> <li>Centering tube (Use with engines equipped with die ca<br/>aluminum starter)(Use as required) (Refer to Mechanica</li> </ul>                                                                                                                                                                                                                                                                                                                                                                                                                                                                                                                                                                                                                                                                                                                                                                                                                                                                                                                                                         | 413                                                                               | 650907                                                                                                       |                                                                                                                                                                                                                                                                                                                                                                                                                                               |
| 429650868Screw, 8-18 x 1-1/8" (3 Required) (Use as required) (R<br>Mechanics Handbook for installation instructions).430611077Alternator, Add on (Use as required) (Refer to Mechan<br>Handbook for installation instructions).431590609Centering tube (Use with engines equipped with die ca<br>aluminum starter)(Use as required) (Refer to Mechanica)                                                                                                                                                                                                                                                                                                                                                                                                                                                                                                                                                                                                                                                                                                                                                                                                                                                                                                                                                                                                                                                                                                                                                                                                                                            | 421                                                                               | 730226                                                                                                       | SAE 5W30, 4-Cycle Engine Oil (Quart)<br>Starter Muff Kit (Incl. 370J, 426 & 4 27) (Can be used on                                                                                                                                                                                                                                                                                                                                             |
| 430611077Alternator, Add on (Use as required) (Refer to Mechar<br>Handbook for installation instructions).431590609Centering tube (Use with engines equipped with die ca<br>aluminum starter)(Use as required) (Refer to Mechanic                                                                                                                                                                                                                                                                                                                                                                                                                                                                                                                                                                                                                                                                                                                                                                                                                                                                                                                                                                                                                                                                                                                                                                                                                                                                                                                                                                   | 429                                                                               | 650868                                                                                                       | Screw, 8-18 x 1-1/8" (3 Required) (Use as required) (Refer to                                                                                                                                                                                                                                                                                                                                                                                 |
| 431 590609 Centering tube (Use with engines equipped with die ca<br>aluminum starter)(Use as required) (Refer to Mechanic                                                                                                                                                                                                                                                                                                                                                                                                                                                                                                                                                                                                                                                                                                                                                                                                                                                                                                                                                                                                                                                                                                                                                                                                                                                                                                                                                                                                                                                                           | 430                                                                               | 611077                                                                                                       | Alternator, Add on (Use as required) (Refer to Mechanics                                                                                                                                                                                                                                                                                                                                                                                      |
|                                                                                                                                                                                                                                                                                                                                                                                                                                                                                                                                                                                                                                                                                                                                                                                                                                                                                                                                                                                                                                                                                                                                                                                                                                                                                                                                                                                                                                                                                                                                                                                                     | 431                                                                               | 590609                                                                                                       | Centering tube (Use with engines equipped with die cast<br>aluminum starter)(Use as required) (Refer to Mechanics<br>Handbook for installation instructions)                                                                                                                                                                                                                                                                                  |
| 431 590610 Centering tube (Use as required) (Refer to Mechanics Handbook for installation instructions).                                                                                                                                                                                                                                                                                                                                                                                                                                                                                                                                                                                                                                                                                                                                                                                                                                                                                                                                                                                                                                                                                                                                                                                                                                                                                                                                                                                                                                                                                            | 431                                                                               | 590610                                                                                                       |                                                                                                                                                                                                                                                                                                                                                                                                                                               |