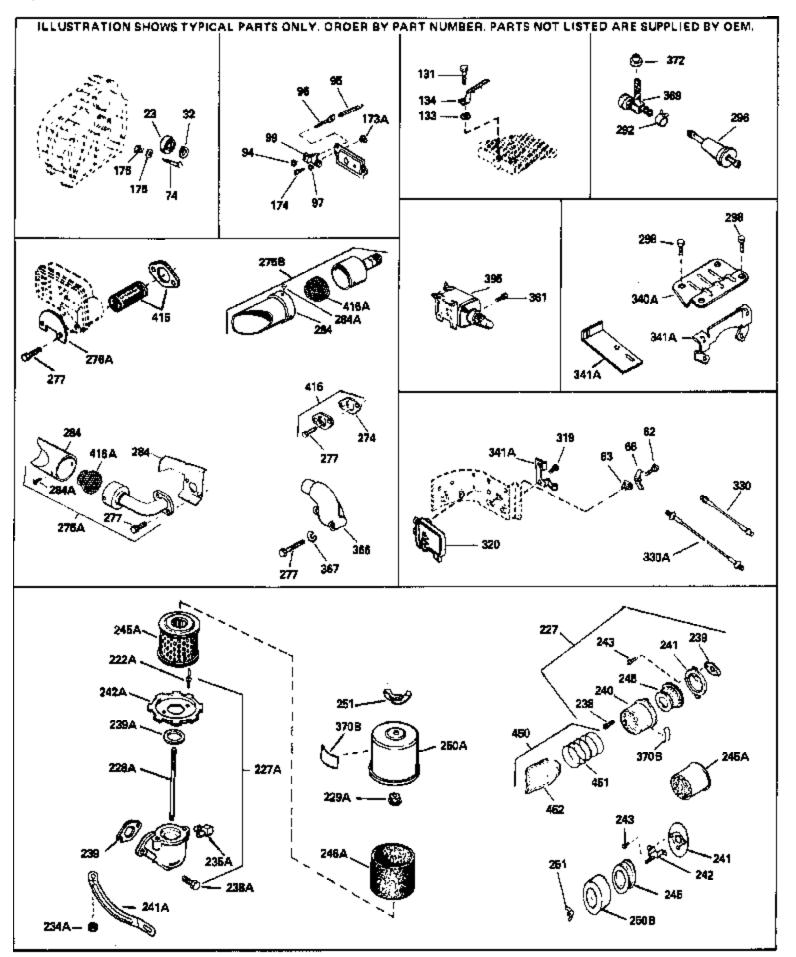

|       |         | Qty | Description                                                  |
|-------|---------|-----|--------------------------------------------------------------|
| 120   | 34030A  |     | Head, Cylinder                                               |
| 125   | 27878A  |     | Exhaust Valve (Std.) (Incl. 151)                             |
|       | 27880A  |     | Exhaust Valve (1/32" OS) (Incl. 151)                         |
|       | 34035   |     | Intake Valve (Std.) (Incl. 151)                              |
|       | 34036   |     |                                                              |
|       |         |     | Intake Valve (1/32" OS) (Incl. 151)                          |
|       | 650691  |     | Washer (Use as req., but not w/6021A screw)                  |
|       | 26073   |     | Washer, Flat (Use as required)                               |
| 127A  | 650570  |     | Washer, Flat (Use as required)                               |
| 128   | 650690  |     | Washer, Belleville                                           |
| 129   | 650727  |     | Screw, 5/16-18 x 1-3/4" (Use as requi red)                   |
|       | 650694A |     | Screw, 5/16-18 x 2" (Use as required)                        |
|       | 6021A   |     | Screw, 5/16-18 x 1-1/2" (Use as required, but do notuse with |
| 100/1 | 002171  |     | 650691 washer)                                               |
| 101   |         |     | ,                                                            |
|       | 650802  |     | Screw, 1/4-20 x 5/8" (Use as required )                      |
|       | 650737  |     | Screw, 1/4-20 x 1/2" (Use as required )                      |
| 131   | 650738  |     | Screw, 1/4-20 x 5/8" (Use as required )                      |
| 131A  | 650713  |     | Screw, 5/16-18 x 5/8" (Use as require d)                     |
| 131A  | 792028  |     | Screw, 5/16-18 x 7/8" (Use as require d)                     |
|       | 33636   |     | Resistor Spark Plug (RJ17LM)                                 |
|       | 33369   |     | Bracket, Governor gear                                       |
|       | 650836  |     | Screw, 10-24 x 1/2"                                          |
|       | 27882   |     |                                                              |
|       |         |     | Cap, Upper valve spring                                      |
|       | 27882   |     | Cap, Upper valve spring                                      |
|       | 27881   |     | Spring, Valve                                                |
|       | 32581   |     | Cap, Lower valve spring                                      |
|       | 27896A  |     | * Gasket, Breather cover                                     |
| 170   | 28423   |     | Body, Breather                                               |
| 171   | 28424   |     | Element, Breather                                            |
| 172   | 28425   |     | Cover, Valve spring                                          |
|       | 35350   |     | Tube, Breather                                               |
|       | 650128  |     | Screw, 10-24 x 1/2"                                          |
|       | 650597  |     | Screw, 10-24 x 5/8"                                          |
|       | 29752   |     | Nut & Lockwasher, 1/4-28                                     |
|       |         |     |                                                              |
|       | 30593   |     | Clip, Primer line (Use as required)                          |
|       | 30088A  |     | Screw, 1/4-28 x 1"                                           |
|       | 33263   |     | * Gasket, Carburetor                                         |
|       | 33877   |     | Pipe, Intake                                                 |
| 206   | 610973  |     | Terminal Assy. (Use as required)                             |
| 223   | 650378  |     | Screw, Torx T-30, 5/16-18 x 1-1/8 "                          |
|       | 27915A  |     | * Gasket, Intake pipe                                        |
|       | 33375D  |     | Blower Housing (For electric starter)                        |
|       | 650788  |     | Screw, 5/16-18 x 3/4" (Use as require d)                     |
|       | 29747B  |     | Screw, 5/16-24 x 21/32"                                      |
|       |         |     |                                                              |
|       | 33272B  |     | Cover, Cylinder head                                         |
|       | 33280A  |     | Muffler                                                      |
|       | 35824   |     | Muffler (Optional quiet muffler)                             |
|       | 650696  |     | Screw, 5/16-18x2-3/4" (Used with 276A)                       |
| 277   | 650729  |     | Screw, 5/16-18 x 3-3/16"                                     |
| 286B  | 33662   |     | Hub & Screen Assy., Starter                                  |
|       | 29752   |     | Nut & Lockwasher, 1/4-28                                     |
|       | 29774   |     | Fuel Line (Braided 8-1/4")(21 cm)(As req.)                   |
|       | 30705   |     | Fuel Line (Braided 16")(41 cm)(Use as req.)                  |
|       | 30962   |     |                                                              |
|       |         |     | Fuel Line (Braided 32")(81 cm)(Use as req.)                  |
|       | 26460   |     | Clamp, Fuel line (Use as required)                           |
| 298   | 650665  |     | Screw, 1/4-15 x 7/8"                                         |
|       |         |     |                                                              |

|      |        | Description                                                                                                                                                                          |
|------|--------|--------------------------------------------------------------------------------------------------------------------------------------------------------------------------------------|
| 62   | 650760 | Screw, 8-32 x 3/8"                                                                                                                                                                   |
| 63   | 28545  | Grommet, Plastic                                                                                                                                                                     |
| 68   | 33356  | Terminal, Ground                                                                                                                                                                     |
|      | 31855  | Retainer, Bearing                                                                                                                                                                    |
|      | 33450  | Nut Lock, 10-32                                                                                                                                                                      |
|      |        |                                                                                                                                                                                      |
|      | 30886A | Spring, Extension                                                                                                                                                                    |
|      | 30845A | Bolt, Governor spring adjusting                                                                                                                                                      |
| 97   |        | Lockwasher, Heavy split, #10 (Buy loc ally)                                                                                                                                          |
| 131  | 650802 | Screw, 1/4-20 x 5/8" (Use as required )                                                                                                                                              |
| 131  | 650737 | Screw, 1/4-20 x 1/2" (Use as required )                                                                                                                                              |
| 131  | 650738 | Screw, 1/4-20 x 5/8" (Use as required )                                                                                                                                              |
|      | 650890 | Washer, Lock, 5/16"                                                                                                                                                                  |
|      | 30747  | Clip, Spark plug shorting                                                                                                                                                            |
|      | 650128 | Screw, 10-24 x 1/2"                                                                                                                                                                  |
|      |        |                                                                                                                                                                                      |
|      | 650597 | Screw, 10-24 x 5/8"                                                                                                                                                                  |
| 227  | 730127 | Air Cleaner Ass'y. (Incl.238,239,240,241,243,245 & 370)                                                                                                                              |
|      |        | (Use as required)                                                                                                                                                                    |
| 202  | 730164 | Air Cleanar Apply (Incl. 229, 220, 240, 241, 242, 8, 245) (Line                                                                                                                      |
| 221  | 730104 | Air Cleaner Ass'y. (Incl. 238, 239, 240, 241, 243 & 245) (Use                                                                                                                        |
|      |        | as required)                                                                                                                                                                         |
| 2284 | 650824 | Stud, 1/4-20 x 7.33 (Use as required)                                                                                                                                                |
|      | 650851 |                                                                                                                                                                                      |
| ZZOA | 000001 | Stud, 1/4-20 x 8.1 (Use as required) (Used with drilled thru                                                                                                                         |
|      |        | elbow)                                                                                                                                                                               |
| 239  | 27272A | * Gasket, Air cleaner                                                                                                                                                                |
|      | 27272A | * Gasket, Air cleaner                                                                                                                                                                |
|      | 33266  |                                                                                                                                                                                      |
|      |        | Bracket, Air cleaner                                                                                                                                                                 |
|      | 33267  | Bracket, Air cleaner                                                                                                                                                                 |
|      | 28820  | Screw, 10-32 x 1/2"                                                                                                                                                                  |
|      | 34700  | Element, Air cleaner                                                                                                                                                                 |
| 245  | 33268  | Element, Air cleaner                                                                                                                                                                 |
| 250B | 33269A | Cover, Air cleaner                                                                                                                                                                   |
| 251  | 650513 | Nut, Wing, 1/2-20                                                                                                                                                                    |
|      | 35865  | Gasket, Exhaust (Use as required)                                                                                                                                                    |
|      | 391026 | Muffler (Incl. 284, 284A & 416A) (This spark arresting muffler                                                                                                                       |
| 2150 | 551020 | can be used on any model.)                                                                                                                                                           |
|      |        | can be used on any model.                                                                                                                                                            |
| 275C | 35824  | Muffler (Optional quiet muffler)                                                                                                                                                     |
|      | 34479A | Spark Arrester Kit (Incl. 277A) (Also as an optional part)                                                                                                                           |
|      | 650696 | Screw, 5/16-18x2-3/4" (Used with 276A)                                                                                                                                               |
|      |        |                                                                                                                                                                                      |
|      | 650729 | Screw, 5/16-18 x 3-3/16"                                                                                                                                                             |
|      | 26460  | Clamp, Fuel line (Use as required)                                                                                                                                                   |
|      | 650665 | Screw, 1/4-15 x 7/8"                                                                                                                                                                 |
| 370J | 34870  | Decal, Instruction Can be used on HM80 with diecast starter.                                                                                                                         |
| 370B | 34387  | Decal, Instruction Can be used on HM80 with stamped steel                                                                                                                            |
|      |        | recoil starter.                                                                                                                                                                      |
|      |        |                                                                                                                                                                                      |
| 395  | 35763A | Electric Starter Motor (12 Volt) (Refer to service number                                                                                                                            |
|      |        | stamped on end cap of motor, or on decal for identification.                                                                                                                         |
|      |        | Refer to Division 5, Section D, Page 20 for breakdown or                                                                                                                             |
|      |        | Fiche 18A-1, Grids G-9, G-10 or G-11)                                                                                                                                                |
|      |        |                                                                                                                                                                                      |
|      | 00000B | Starter Motor Kit (110-120 Volt) This 110-120 volt starter                                                                                                                           |
| 395  | 33329D |                                                                                                                                                                                      |
| 395  | 33329D | motor kit may have been added to this engine. It can be                                                                                                                              |
| 395  | 33329D | motor kit may have been added to this engine. It can be                                                                                                                              |
| 395  | 33329D | motor kit may have been added to this engine. It can be<br>added only if cylinder hasdrilled and tapped starter mounting                                                             |
| 395  | 33329D | motor kit may have been added to this engine. It can be<br>added only if cylinder hasdrilled and tapped starter mounting<br>bosses and a ring gear flywheel. Refer to service number |
| 395  | 33329D | motor kit may have been added to this engine. It can be<br>added only if cylinder hasdrilled and tapped starter mounting                                                             |