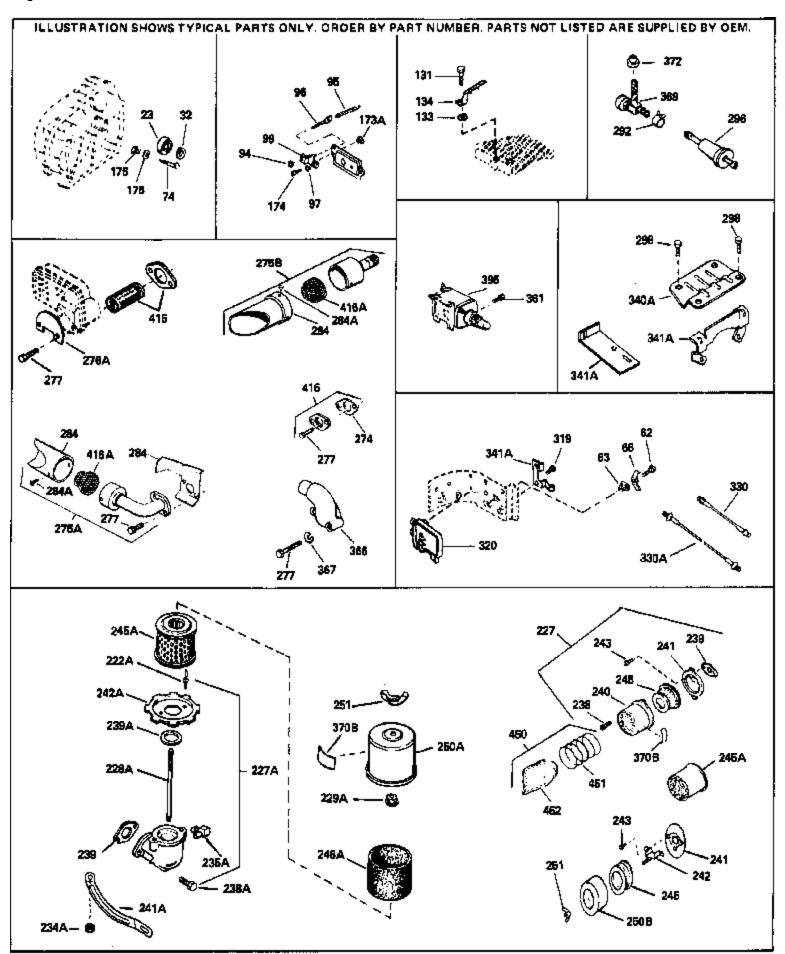

| 133 650890 Washer, Lock, 5/16" 134 30747 Clip, Spark plug shorting 174 650128 Screw, 10-24 x 1/2" 174 650597 Screw, 10-24 x 5/8" 227 730127 Air Cleaner Ass'y. (Incl.23                                                                                                                                                                                                                                                                                                                                                                                                                                        | 238, 239, 240, 241, 243 & 245) (Use                                                                                                                                          |
|----------------------------------------------------------------------------------------------------------------------------------------------------------------------------------------------------------------------------------------------------------------------------------------------------------------------------------------------------------------------------------------------------------------------------------------------------------------------------------------------------------------------------------------------------------------------------------------------------------------|------------------------------------------------------------------------------------------------------------------------------------------------------------------------------|
| (Use as required)  227 730164  Air Cleaner Ass'y. (Incl. 2 as required)                                                                                                                                                                                                                                                                                                                                                                                                                                                                                                                                        |                                                                                                                                                                              |
| 228A 650824 Stud, 1/4-20 x 7.33 (Use 228A 650851 Stud, 1/4-20 x 8.1 (Use a elbow)                                                                                                                                                                                                                                                                                                                                                                                                                                                                                                                              | as required)<br>as required) (Used with drilled thru                                                                                                                         |
| 239       27272A       * Gasket, Air cleaner         239       27272A       * Gasket, Air cleaner         241       33266       Bracket, Air cleaner         242       33267       Bracket, Air cleaner         243       28820       Screw, 10-32 x 1/2"         245A       34700       Element, Air cleaner         245       33268       Element, Air cleaner         250B       33269A       Cover, Air cleaner         251       650513       Nut, Wing, 1/2-20         274       35865       Gasket, Exhaust (Use as         275B       391026       Muffler (Incl. 284, 284A & can be used on any mode) | 416A) (This spark arresting muffler                                                                                                                                          |
| 277A       650696       Screw, 5/16-18x2-3/4" (U         277       650729       Screw, 5/16-18 x 3-3/16"         292       26460       Clamp, Fuel line (Use as Screw, 1/4-15 x 7/8"         370J       34870       Decal, Instruction Can be                                                                                                                                                                                                                                                                                                                                                                  | 277A) (Also as an optional part)<br>Ised with 276A)                                                                                                                          |
| motor kit may have been added only if cylinder has bosses and a ring gear fly                                                                                                                                                                                                                                                                                                                                                                                                                                                                                                                                  | O Volt) This 110-120 volt starter added to this engine. It can be scrilled and tapped starter mounting wheel. Refer to service number notor, or on decal for identification. |
| 408 35570 Screen Seal (Can be use recoil starter)                                                                                                                                                                                                                                                                                                                                                                                                                                                                                                                                                              | ed on HM80 with stamped steel                                                                                                                                                |
| 409 35569 Spacer (Can be used on starter)                                                                                                                                                                                                                                                                                                                                                                                                                                                                                                                                                                      | HM80 with stamped steel recoil                                                                                                                                               |

| Ref # | Part Number | Qty | Description                                                                                                                                                   |
|-------|-------------|-----|---------------------------------------------------------------------------------------------------------------------------------------------------------------|
| 410   | 730573      |     | Debris Screen Kit (Incl. 360, 370B, 387, 411 &413) (Can be used on HM80 with stamped steel recoil starter)                                                    |
| 411   | 35568       |     | Debris Screen (Can be used on HM80 with stamped steel recoil starter)                                                                                         |
| 413   | 650907      |     | Screw, 5/16-18 x 1-5/8" (Can be used on HM80 with stamped steel recoil starter)                                                                               |
| 415   | 730130      |     | Exh.Adapter Kit (Incl.274,277)(Use as req.)                                                                                                                   |
| 425   | 730572      |     | Starter Muff Kit (Incl. 370J, 426 & 427) (Can be used on HM80 with die cast starter)                                                                          |
| 429   | 650868      |     | Screw, 8-18 $\times$ 1-1/8" (3 Required) (Use as required) (Refer to Mechanics Handbook for installation instructions).                                       |
| 430   | 611077      |     | Alternator, Add on (Use as required) (Refer to Mechanics Handbook for installation instructions).                                                             |
| 431   | 590609      |     | Centering tube (Use with engines equipped with die cast aluminum starter)(Use as required) (Refer to Mechanics Handbook for installation instructions)        |
| 431   | 590610      |     | Centering tube (Use as required) (Refer to Mechanics Handbook for installation instructions).                                                                 |
| 432   | 611078      |     | A.C. Lighting Connector (Use as required) (Refer to Mechanics Handbook for installation instructions).                                                        |
| 432   | 611079      |     | D.C. Charging Connector (Use as required) (Refer to Mechanics Handbook for installation instructions).                                                        |
| 433   | 590611      |     | Alternator Shaft (4.00") (Use with engines equipped with cast aluminum starter)(Use as required) (Refer to Mechanics Handbook for installation instructions). |
| 433   | 590636      |     | Alternator Shaft (Use with engines equipped with stamped steel starter)(Use as required) (Refer to Mechanics Handbook for installation instructions).         |