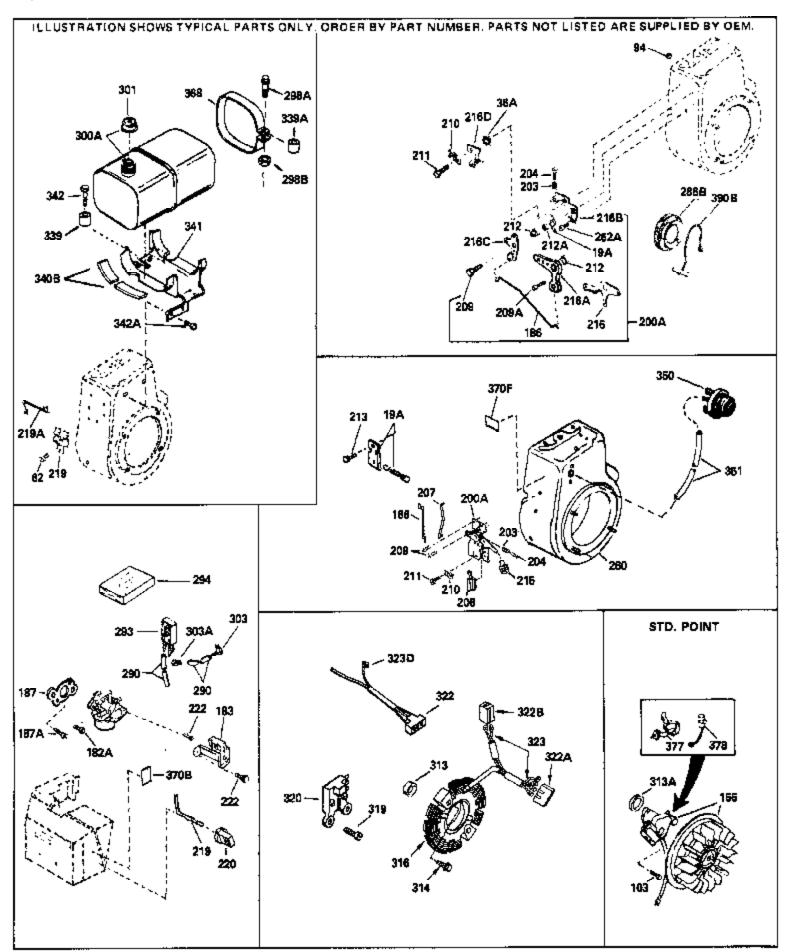

|      | Part Number | Qty | Description                                                                                                                                                                                                                                                                                                |
|------|-------------|-----|------------------------------------------------------------------------------------------------------------------------------------------------------------------------------------------------------------------------------------------------------------------------------------------------------------|
|      | 650760      |     | Screw, 8-32 x 3/8"                                                                                                                                                                                                                                                                                         |
|      | 33450       |     | Nut Lock, 10-32                                                                                                                                                                                                                                                                                            |
| 103  | 650489      |     | Screw, 1/4-20 x 5/8"                                                                                                                                                                                                                                                                                       |
| 156  | 610848      |     | Magneto (w/ring gear for 110 volt sta rter) NOTE: The complete magneto is not available as an assembly. The magneto number is shown for reference purposes only. Order component parts individually, as shown in parts list. (Refer to Division 5, Section B, page 28 for breakdown or Fiche 18A-1, Grid G |
| 206  | 610973      |     | Terminal Assy. (Use as required)                                                                                                                                                                                                                                                                           |
|      | 33878       |     | Link, Governor-to-throttle                                                                                                                                                                                                                                                                                 |
|      |             |     | ·                                                                                                                                                                                                                                                                                                          |
|      | 33375D      |     | Blower Housing (For electric starter)                                                                                                                                                                                                                                                                      |
|      | 35824       |     | Muffler (Optional quiet muffler)                                                                                                                                                                                                                                                                           |
|      | 650696      |     | Screw, 5/16-18x2-3/4" (Used with 276A)                                                                                                                                                                                                                                                                     |
|      | 33662       |     | Hub & Screen Assy., Starter                                                                                                                                                                                                                                                                                |
|      | 29774       |     | Fuel Line (Braided 8-1/4")(21 cm)(As req.)                                                                                                                                                                                                                                                                 |
| 290  | 30705       |     | Fuel Line (Braided 16")(41 cm)(Use as req.)                                                                                                                                                                                                                                                                |
| 290  | 30962       |     | Fuel Line (Braided 32")(81 cm)(Use as req.)                                                                                                                                                                                                                                                                |
| 301  | 410144B     |     | Fuel Cap (White Plastic)(Std)(1-1/2" I.D.)                                                                                                                                                                                                                                                                 |
| 301  | 33032       |     | Fuel Cap (Red Plastic) (Spurt Resistant, Low Profile) (1-3/16"                                                                                                                                                                                                                                             |
|      |             |     | I.D.)                                                                                                                                                                                                                                                                                                      |
| 301  | 34210       |     | Fuel Cap (Red Plastic) (Spurt Resistant, High Profile)                                                                                                                                                                                                                                                     |
|      |             |     | (1-3/16" I.D)                                                                                                                                                                                                                                                                                              |
| 201  | 35355       |     |                                                                                                                                                                                                                                                                                                            |
|      |             |     | Fuel Cap (Red plastic) (1-1/2" I.D.)                                                                                                                                                                                                                                                                       |
|      | 33876       |     | Gasket, Stator                                                                                                                                                                                                                                                                                             |
|      | 35038       |     | Spacer, Tank                                                                                                                                                                                                                                                                                               |
|      | 34155       |     | Bracket, Fuel tank mounting                                                                                                                                                                                                                                                                                |
|      | 650561      |     | Screw, 1/4-20 x 5/8"                                                                                                                                                                                                                                                                                       |
|      | 34870       |     | Decal, Instruction Can be used on HM80 with diecast starter.                                                                                                                                                                                                                                               |
| 370B | 34387       |     | Decal, Instruction Can be used on HM80 with stamped steel recoil starter.                                                                                                                                                                                                                                  |
| 377  | 30547A      |     | Contact Assy., Breaker                                                                                                                                                                                                                                                                                     |
|      | 30548B      |     | Condenser                                                                                                                                                                                                                                                                                                  |
|      | 35570       |     | Screen Seal (Can be used on HM80 with stamped steel                                                                                                                                                                                                                                                        |
|      |             |     | recoil starter)                                                                                                                                                                                                                                                                                            |
| 409  | 35569       |     | Spacer (Can be used on HM80 with stamped steel recoil                                                                                                                                                                                                                                                      |
|      |             |     | starter)                                                                                                                                                                                                                                                                                                   |
| 410  | 730573      |     | Debris Screen Kit (Incl. 360, 370B, 387, 411 &413) (Can be                                                                                                                                                                                                                                                 |
|      |             |     | used on HM80 with stamped steel recoil starter)                                                                                                                                                                                                                                                            |
| 411  | 35568       |     | Debris Screen (Can be used on HM80 with stamped steel recoil starter)                                                                                                                                                                                                                                      |
| 413  | 650907      |     | Screw, 5/16-18 x 1-5/8" (Can be used on HM80 with stamped steel recoil starter)                                                                                                                                                                                                                            |
| 425  | 730572      |     | Starter Muff Kit (Incl. 370J, 426 & 427) (Can be used on HM80 with die cast starter)                                                                                                                                                                                                                       |
| 429  | 650868      |     | Screw, 8-18 x 1-1/8" (3 Required) (Use as required) (Refer to Mechanics Handbook for installation instructions).                                                                                                                                                                                           |
| 430  | 611077      |     | Alternator, Add on (Use as required) (Refer to Mechanics Handbook for installation instructions).                                                                                                                                                                                                          |

| Ref # | Part Number | Qty Description                                                                                                                                               |
|-------|-------------|---------------------------------------------------------------------------------------------------------------------------------------------------------------|
| 431   | 590609      | Centering tube (Use with engines equipped with die cast aluminum starter)(Use as required) (Refer to Mechanics Handbook for installation instructions)        |
| 431   | 590610      | Centering tube (Use as required) (Refer to Mechanics Handbook for installation instructions).                                                                 |
| 432   | 611078      | A.C. Lighting Connector (Use as required) (Refer to Mechanics Handbook for installation instructions).                                                        |
| 432   | 611079      | D.C. Charging Connector (Use as required) (Refer to Mechanics Handbook for installation instructions).                                                        |
| 433   | 590611      | Alternator Shaft (4.00") (Use with engines equipped with cast aluminum starter)(Use as required) (Refer to Mechanics Handbook for installation instructions). |
| 433   | 590636      | Alternator Shaft (Use with engines equipped with stamped steel starter)(Use as required) (Refer to Mechanics Handbook for installation instructions).         |