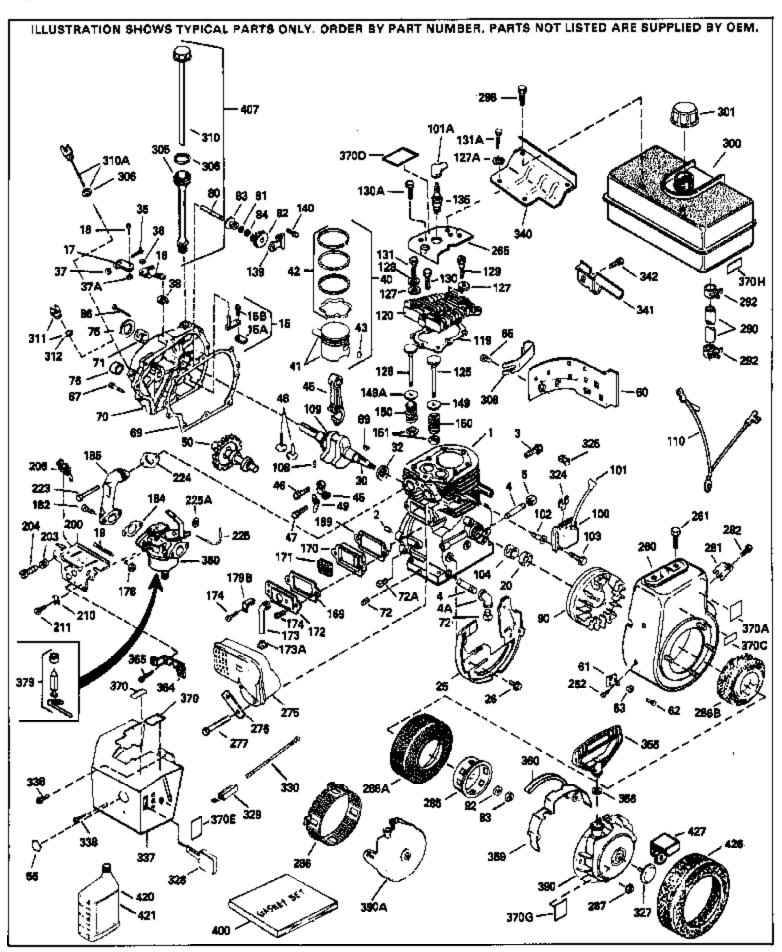

| Ref # Part Number | Qty Description                              |
|-------------------|----------------------------------------------|
| 1 34348B          | Cylinder (Incl.2,20,72,72A) (3-1/8" B ore)   |
| 2 27652           | Pin, Dowel                                   |
| 15B 650494        | Screw, 6-40 x 5/16"                          |
| 15 30699C         | Rod Assy., Governor (Incl. 15A & 15B)        |
| 15A 30700         | Yoke, Governor                               |
| 16 33454          | Governor Lever Assy.                         |
| 17 29916          | Clamp, Governor lever                        |
| 18 650548         | Screw, 8-32 x 5/16"                          |
| 20 32630          | Seal, Oil                                    |
| 25 35256A         | Baffle, Blower housing                       |
| 26 650561         | Screw, 1/4-20 x 5/8"                         |
| 30 33453A         | Crankshaft (Incl. 108 & 109)                 |
| 35 29826          | Screw, 10-32 x 3/4"                          |
| 36 29918          | Lockwasher, #8 E.T.                          |
| 37A 30322         | Locknut, Hex "Keps", 8-32                    |
| 37 29216          | Nut & Lockwasher, 10-32 "Keps"               |
| 38 29642          | Ring, Retaining                              |
| 40 34552          | Piston, Pin & Ring Set (Std.) (3-1/8")       |
| 40 34553          | Piston, Pin & Ring Set (.010" OS)            |
| 40 34554          | Piston, Pin & Ring Set (.020" OS)            |
| 41 34329A         | Piston & Pin Ass'y.(Std)(Incl.43)(3-1 /8")   |
| 41 34330A         | Piston & Pin Ass'y. (.010" OS)(Incl. 43)     |
| 41 34331A         | Piston & Pin Ass'y. (.020" OS)(Incl. 43)     |
| 42 34332          | Ring Set (Std.) (3-1/8" Bore)                |
| 42 34333          | Ring Set (.010" OS)                          |
| 42 34334          | Ring Set (.020" OS)                          |
| 43 27888          | Ring, Piston pin retaining                   |
| 45 32591C         | Rod Assy., Connecting (Incl. 49)             |
| 47 650662C        | Bolt, Connecting rod (2 pieces)              |
| 48 34034          | Lifter, Valve                                |
| 49 34242          | Dipper, Oil                                  |
| 50 34143          | Camshaft (MCR)                               |
| 60 33273A         | Extension, Blower housing                    |
| 62 650760         | Screw, 8-32 x 3/8"                           |
| 63 28545          | Grommet, Plastic                             |
| 65 650128         | Screw, 10-24 x 1/2"                          |
| 69 35262          | * Gasket, Cylinder cover                     |
| 70 33367B         | Cylinder Cover (Incl. 71, 75, 80, 311 & 312) |
| 71 33368          | Bushing, Crankshaft                          |
| 72 27642          | Plug, Oil drain                              |
| 75 31950          | Seal, Oil                                    |
| 80 31845          | Shaft, Mechanical governor                   |
| 81 30590A         | Washer, Flat                                 |
| 82 30591          | Gear Assy., Governor (Incl. 81)              |
| 83 30588A         | Spool, Governor                              |
| 84 29193          | Ring, Retaining                              |
| 86 650833         | Screw, 1/4-20 x 1-3/16"                      |
| 87 650832         | Screw, 1/4-20 x 1-11/16"                     |
| 89 32589          | Key, Flywheel                                |
| 92 650815         | Washer, Belleville                           |
| 93 8116           | Nut, Hex (1/2-20)                            |
| 101 610118        | Cover, Spark plug (Use as required)          |
| 101A 27276        | Cover, Spark plug                            |
| 103 650489        | Screw, 1/4-20 x 5/8"                         |
| 103 000489        | Pin, Crankshaft gear                         |
| 109 29783         | Gear, Crankshaft                             |
| 110 30831         | Ground Wire                                  |
| 119 34041A        | * Gasket, Head                               |
| 113 34041A        | Gashel, I Idau                               |

|      | 5       | B 14                                                         |
|------|---------|--------------------------------------------------------------|
|      |         | Description                                                  |
|      | 34030A  | Head, Cylinder                                               |
|      | 27878A  | Exhaust Valve (Std.) (Incl. 151)                             |
|      | 27880A  | Exhaust Valve (1/32" OS) (Incl. 151)                         |
|      | 34035   | Intake Valve (Std.) (Incl. 151)                              |
| 126  | 34036   | Intake Valve (1/32" OS) (Incl. 151)                          |
| 127  | 650691  | Washer (Use as req., but not w/6021A screw)                  |
| 127A | 26073   | Washer, Flat (Use as required)                               |
| 127A | 650570  | Washer, Flat (Use as required)                               |
| 128  | 650690  | Washer, Belleville                                           |
|      | 650727  | Screw, 5/16-18 x 1-3/4" (Use as required)                    |
|      | 6021A   | Screw, 5/16-18 x 1-1/2" (Use as required, but do notuse with |
|      |         | 650691 washer)                                               |
|      |         | ,                                                            |
|      | 650694A | Screw, 5/16-18 x 2" (Use as required)                        |
|      | 650802  | Screw, 1/4-20 x 5/8" (Use as required )                      |
| 131  | 650737  | Screw, 1/4-20 x 1/2" (Use as required )                      |
| 131  | 650738  | Screw, 1/4-20 x 5/8" (Use as required )                      |
| 131A | 650713  | Screw, 5/16-18 x 5/8" (Use as require d)                     |
| 131A | 792028  | Screw, 5/16-18 x 7/8" (Use as require d)                     |
| 135  | 33636   | Resistor Spark Plug (RJ17LM)                                 |
|      | 33369   | Bracket, Governor gear                                       |
|      | 650836  | Screw, 10-24 x 1/2"                                          |
|      | 27882   | Cap, Upper valve spring                                      |
|      | 35862   | Seal Assy., Intake valve                                     |
|      | 27881   | Spring, Valve                                                |
|      | 32581   | Cap, Lower valve spring                                      |
|      | 27896A  | • •                                                          |
|      |         | * Gasket, Breather cover                                     |
|      | 28423   | Body, Breather                                               |
|      | 28424   | Element, Breather                                            |
|      | 28425   | Cover, Valve spring                                          |
|      | 35350   | Tube, Breather                                               |
|      | 650128  | Screw, 10-24 x 1/2"                                          |
|      | 650597  | Screw, 10-24 x 5/8"                                          |
|      | 29752   | Nut & Lockwasher, 1/4-28                                     |
|      | 30593   | Clip, Primer line (Use as required)                          |
|      | 30088A  | Screw, 1/4-28 x 1"                                           |
|      | 33263   | * Gasket, Carburetor                                         |
| 185  | 34707   | Pipe, Intake                                                 |
| 206  | 610973  | Terminal Assy. (Use as required)                             |
| 223  | 650378  | Screw, Torx T-30, 5/16-18 x 1-1/8 "                          |
| 224  | 27915A  | * Gasket, Intake pipe                                        |
|      | 33375D  | Blower Housing (For electric starter)                        |
|      | 650788  | Screw, 5/16-18 x 3/4" (Use as require d)                     |
|      | 29747B  | Screw, 5/16-24 x 21/32"                                      |
|      | 33272B  | Cover, Cylinder head                                         |
|      | 33280A  | Muffler                                                      |
|      | 35824   | Muffler (Optional quiet muffler)                             |
|      | 650729  | Screw, 5/16-18 x 3-3/16"                                     |
|      | 650696  | Screw, 5/16-18x2-3/4" (Used with 276A)                       |
|      | 33013   | Cover, Starter bubble                                        |
|      | 650760  | ·                                                            |
|      |         | Screw, 8-32 x 3/8"                                           |
|      | 33662   | Hub & Screen Assy., Starter                                  |
|      | 29752   | Nut & Lockwasher, 1/4-28                                     |
|      | 29774   | Fuel Line (Braided 8-1/4")(21 cm)(As req.)                   |
|      | 30705   | Fuel Line (Braided 16")(41 cm)(Use as req.)                  |
|      | 30962   | Fuel Line (Braided 32")(81 cm)(Use as req.)                  |
|      | 26460   | Clamp, Fuel line (Use as required)                           |
| 298  | 650665  | Screw, 1/4-15 x 7/8"                                         |
|      |         |                                                              |

| Ref #                                                                | Part Number Qty                                                                                             | Description                                                                                                                                                                                                                                                                                                                                                                                                                                            |
|----------------------------------------------------------------------|-------------------------------------------------------------------------------------------------------------|--------------------------------------------------------------------------------------------------------------------------------------------------------------------------------------------------------------------------------------------------------------------------------------------------------------------------------------------------------------------------------------------------------------------------------------------------------|
|                                                                      | 34156A                                                                                                      | Fuel Tank (Incl. 292 & 301) NOTE: These tanks were builtwith different size fuel inlet openings. Tanks with the 1-3/16" I.D. opening use fuel cap 34210. Tanks with the 1-1/2" I.D. opening use fuel cap 35355.                                                                                                                                                                                                                                        |
|                                                                      | 410144B<br>33032                                                                                            | Fuel Cap (White Plastic)(Std)(1-1/2" I.D.) Fuel Cap (Red Plastic) (Spurt Resistant, Low Profile) (1-3/16" I.D.)                                                                                                                                                                                                                                                                                                                                        |
| 301                                                                  | 34210                                                                                                       | Fuel Cap (Red Plastic) (Spurt Resistant, High Profile) (1-3/16" I.D)                                                                                                                                                                                                                                                                                                                                                                                   |
| 306<br>310A<br>325<br>325<br>340<br>341<br>342<br>370J<br>370<br>379 | 35355<br>29673<br>35941<br>29443<br>34246<br>34154<br>34155<br>650561<br>34870<br>34346<br>631021<br>632351 | Fuel Cap (Red plastic) (1-1/2" I.D.)  * Gasket, Oil fill Dipstick (Incl. 306) Clip, Fuel line (Use as required) Clip, Ground wire (Use as required) Plate, Fuel tank mounting Bracket, Fuel tank mounting Screw, 1/4-20 x 5/8" Decal, Instruction Can be used on HM80 with diecast starter. Decal, Instruction Inlet Needle, Seat & Clip Assy. Carburetor (Incl. 184) (Refer to Division 5, Section A, page 188 for breakdown or Fiche18A-1, Grid F-5) |
| 390                                                                  | 590479                                                                                                      | Rewind Starter (Refer to Division 5, Section C, page 30 for breakdown or Fiche 18A-1, Grid G-5)                                                                                                                                                                                                                                                                                                                                                        |
|                                                                      | 33279G<br>35570                                                                                             | Gasket Set (Incl. items marked*) Screen Seal (Can be used on HM80 with stamped steel recoil starter)                                                                                                                                                                                                                                                                                                                                                   |
| 409                                                                  | 35569                                                                                                       | Spacer (Can be used on HM80 with stamped steel recoil starter)                                                                                                                                                                                                                                                                                                                                                                                         |
| 410                                                                  | 730573                                                                                                      | Debris Screen Kit (Incl. 360, 370B, 387, 411 &413) (Can be used on HM80 with stamped steel recoil starter)                                                                                                                                                                                                                                                                                                                                             |
| 411                                                                  | 35568                                                                                                       | Debris Screen (Can be used on HM80 with stamped steel recoil starter)                                                                                                                                                                                                                                                                                                                                                                                  |
| 413                                                                  | 650907                                                                                                      | Screw, $5/16-18 \times 1-5/8$ " (Can be used on HM80 with stamped steel recoil starter)                                                                                                                                                                                                                                                                                                                                                                |
| 421                                                                  | 730225<br>730226<br>730572                                                                                  | SAE 30, 4-Cycle Engine Oil (Quart) SAE 5W30, 4-Cycle Engine Oil (Quart) Starter Muff Kit (Incl. 370J, 426 & 427) (Can be used on HM80 with die cast starter)                                                                                                                                                                                                                                                                                           |
| 429                                                                  | 650868                                                                                                      | Screw, 8-18 $\times$ 1-1/8" (3 Required) (Use as required) (Refer to Mechanics Handbook for installation instructions).                                                                                                                                                                                                                                                                                                                                |
| 430                                                                  | 611077                                                                                                      | Alternator, Add on (Use as required) (Refer to Mechanics Handbook for installation instructions).                                                                                                                                                                                                                                                                                                                                                      |
| 431                                                                  | 590609                                                                                                      | Centering tube (Use with engines equipped with die cast aluminum starter)(Use as required) (Refer to Mechanics Handbook for installation instructions)                                                                                                                                                                                                                                                                                                 |
| 431                                                                  | 590610                                                                                                      | Centering tube (Use as required) (Refer to Mechanics Handbook for installation instructions).                                                                                                                                                                                                                                                                                                                                                          |
| 432                                                                  | 611078                                                                                                      | A.C. Lighting Connector (Use as required) (Refer to Mechanics Handbook for installation instructions).                                                                                                                                                                                                                                                                                                                                                 |

| Ref # Part Number<br>432 611079 | Qty Description D.C. Charging Connector (Use as required) (Refer to Mechanics Handbook for installation instructions).                                        |
|---------------------------------|---------------------------------------------------------------------------------------------------------------------------------------------------------------|
| 433 590611                      | Alternator Shaft (4.00") (Use with engines equipped with cast aluminum starter)(Use as required) (Refer to Mechanics Handbook for installation instructions). |
| 433 590636                      | Alternator Shaft (Use with engines equipped with stamped steel starter)(Use as required) (Refer to Mechanics Handbook for installation instructions).         |