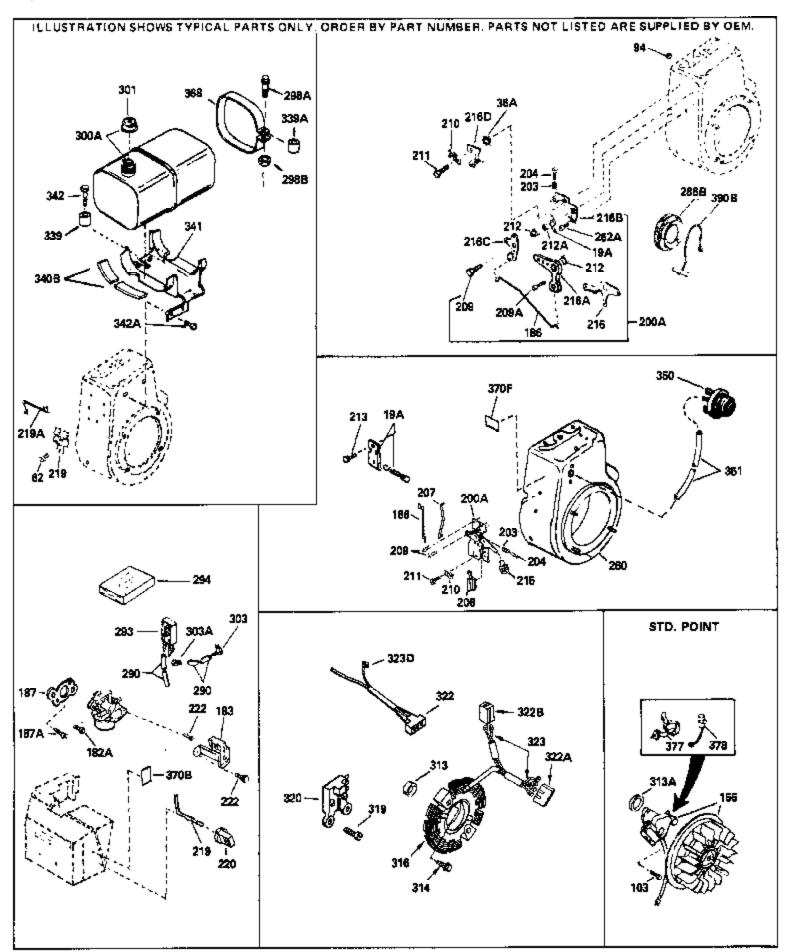

| Dof # | Part Number C    | Oty Description                                                                                                                                                                                                                                                                                            |
|-------|------------------|------------------------------------------------------------------------------------------------------------------------------------------------------------------------------------------------------------------------------------------------------------------------------------------------------------|
|       | 650760           | Oty Description Screw, 8-32 x 3/8"                                                                                                                                                                                                                                                                         |
|       | 650489           | Screw, 1/4-20 x 5/8"                                                                                                                                                                                                                                                                                       |
|       | 610848           | ·                                                                                                                                                                                                                                                                                                          |
| 130   | 010040           | Magneto (w/ring gear for 110 volt sta rter) NOTE: The complete magneto is not available as an assembly. The magneto number is shown for reference purposes only. Order component parts individually, as shown in parts list. (Refer to Division 5, Section B, page 28 for breakdown or Fiche 18A-1, Grid G |
| 183   | 34587            | Bracket, Choke                                                                                                                                                                                                                                                                                             |
|       | 34667            | Link, Governor                                                                                                                                                                                                                                                                                             |
|       | 34664            | Control Bracket (Incl.19,203,204,206, 209)                                                                                                                                                                                                                                                                 |
|       | 31342            | Spring, Compression                                                                                                                                                                                                                                                                                        |
| 204   | 650549           | Screw, 5-40 x 7/16"                                                                                                                                                                                                                                                                                        |
| 206   | 610973           | Terminal Assy. (Use as required)                                                                                                                                                                                                                                                                           |
| 207   | 33878            | Link, Governor-to-throttle                                                                                                                                                                                                                                                                                 |
| 209   | 650821           | Screw, 10-32 x 1/2"                                                                                                                                                                                                                                                                                        |
| 210   | 27793            | Clip, Conduit                                                                                                                                                                                                                                                                                              |
| 211   | 28942            | Screw, 10-32 x 3/8"                                                                                                                                                                                                                                                                                        |
| 219   | 34586            | Rod, Choke                                                                                                                                                                                                                                                                                                 |
| 220   | 35438            | Knob, Control                                                                                                                                                                                                                                                                                              |
|       | 28820            | Screw, 10-32 x 1/2"                                                                                                                                                                                                                                                                                        |
|       | 35447A           | Blower Housing (For electric starter)                                                                                                                                                                                                                                                                      |
|       | 35824            | Muffler (Optional quiet muffler)                                                                                                                                                                                                                                                                           |
|       | 650696           | Screw, 5/16-18x2-3/4" (Used with 276A)                                                                                                                                                                                                                                                                     |
|       | 33662            | Hub & Screen Assy., Starter                                                                                                                                                                                                                                                                                |
|       | 29774            | Fuel Line (Braided 8-1/4")(21 cm)(As req.)                                                                                                                                                                                                                                                                 |
|       | 30705            | Fuel Line (Braided 16")(41 cm)(Use as req.)                                                                                                                                                                                                                                                                |
|       | 30962<br>410144B | Fuel Line (Braided 32")(81 cm)(Use as req.)                                                                                                                                                                                                                                                                |
|       | 410144B          | Fuel Cap (White Plastic)(Std)(1-1/2" I.D.)                                                                                                                                                                                                                                                                 |
| 301   | 33032            | Fuel Cap (Red Plastic) (Spurt Resistant, Low Profile) (1-3/16" I.D.)                                                                                                                                                                                                                                       |
| 301   | 34210            | Fuel Cap (Red Plastic) (Spurt Resistant, High Profile) (1-3/16" I.D)                                                                                                                                                                                                                                       |
| 301   | 35355            | Fuel Cap (Red plastic) (1-1/2" I.D.)                                                                                                                                                                                                                                                                       |
|       | 33876            | Gasket, Stator                                                                                                                                                                                                                                                                                             |
|       | 35038            | Spacer, Tank                                                                                                                                                                                                                                                                                               |
|       | 34155            | Bracket, Fuel tank mounting                                                                                                                                                                                                                                                                                |
|       | 650561           | Screw, 1/4-20 x 5/8"                                                                                                                                                                                                                                                                                       |
|       | 570682           | Primer Assy.                                                                                                                                                                                                                                                                                               |
|       | 32180C           | Primer Line                                                                                                                                                                                                                                                                                                |
| 3708  | 34387            | Decal, Instruction Can be used on HM80 with stamped steel recoil starter.                                                                                                                                                                                                                                  |
| 370J  | 34870            | Decal, Instruction Can be used on HM80 with diecast starter.                                                                                                                                                                                                                                               |
| 377   | 30547A           | Contact Assy., Breaker                                                                                                                                                                                                                                                                                     |
| 378   | 30548B           | Condenser                                                                                                                                                                                                                                                                                                  |
| 408   | 35570            | Screen Seal (Can be used on HM80 with stamped steel recoil starter)                                                                                                                                                                                                                                        |
| 409   | 35569            | Spacer (Can be used on HM80 with stamped steel recoil starter)                                                                                                                                                                                                                                             |
| 410   | 730573           | Debris Screen Kit (Incl. 360, 370B, 387, 411 &413) (Can be used on HM80 with stamped steel recoil starter)                                                                                                                                                                                                 |
| 411   | 35568            | Debris Screen (Can be used on HM80 with stamped steel recoil starter)                                                                                                                                                                                                                                      |

| Ref # | Part Number | Qty Description                                                                                                                                               |
|-------|-------------|---------------------------------------------------------------------------------------------------------------------------------------------------------------|
| 413   | 650907      | Screw, 5/16-18 x 1-5/8" (Can be used on HM80 with stamped steel recoil starter)                                                                               |
| 425   | 730572      | Starter Muff Kit (Incl. 370J, 426 & 427) (Can be used on HM80 with die cast starter)                                                                          |
| 429   | 650868      | Screw, 8-18 $\times$ 1-1/8" (3 Required) (Use as required) (Refer to Mechanics Handbook for installation instructions).                                       |
| 430   | 611077      | Alternator, Add on (Use as required) (Refer to Mechanics Handbook for installation instructions).                                                             |
| 431   | 590609      | Centering tube (Use with engines equipped with die cast aluminum starter)(Use as required) (Refer to Mechanics Handbook for installation instructions)        |
| 431   | 590610      | Centering tube (Use as required) (Refer to Mechanics Handbook for installation instructions).                                                                 |
| 432   | 611078      | A.C. Lighting Connector (Use as required) (Refer to Mechanics Handbook for installation instructions).                                                        |
| 432   | 611079      | D.C. Charging Connector (Use as required) (Refer to Mechanics Handbook for installation instructions).                                                        |
| 433   | 590611      | Alternator Shaft (4.00") (Use with engines equipped with cast aluminum starter)(Use as required) (Refer to Mechanics Handbook for installation instructions). |
| 433   | 590636      | Alternator Shaft (Use with engines equipped with stamped steel starter)(Use as required) (Refer to Mechanics Handbook for installation instructions).         |