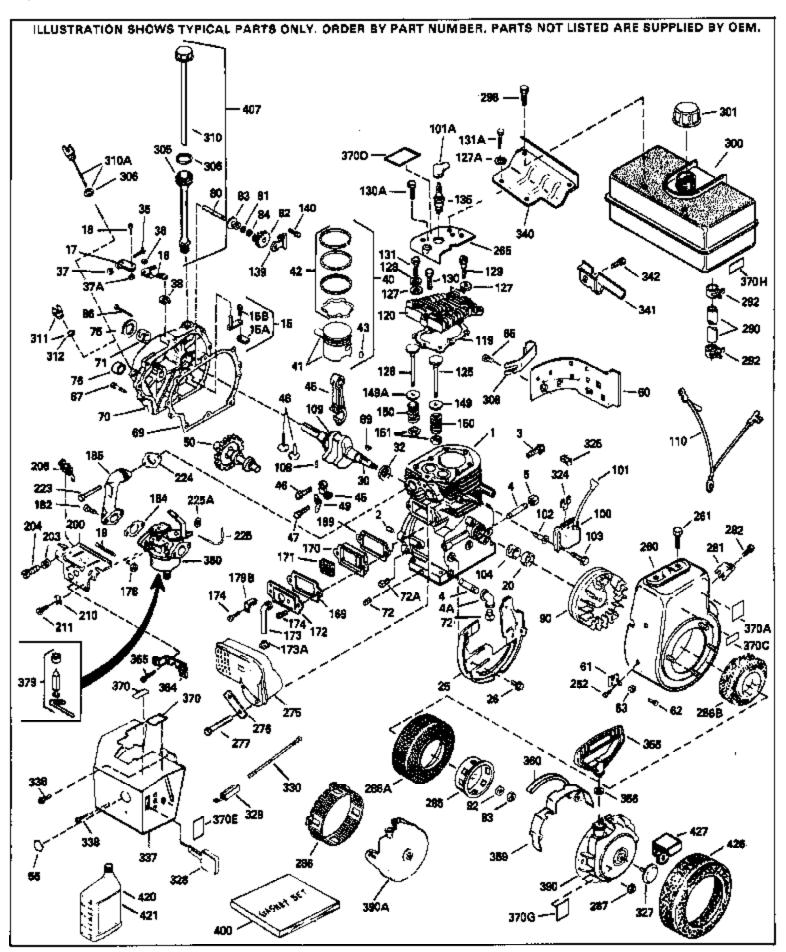

| Ref # | Part Number Qty |                                                                                                                                                                                                 |
|-------|-----------------|-------------------------------------------------------------------------------------------------------------------------------------------------------------------------------------------------|
| 1     | 34348B          | Cylinder (Incl.2,20,72,72A) (3-1/8" B ore)                                                                                                                                                      |
| 2     | 27652           | Pin, Dowel                                                                                                                                                                                      |
| 3     | 650820          | Screw, 1/4-20 x 1/2"                                                                                                                                                                            |
| 4     | 30968           | Nipple, Pipe                                                                                                                                                                                    |
|       | 30969           | Cap, Oil drain                                                                                                                                                                                  |
|       | 650494          | Screw, 6-40 x 5/16"                                                                                                                                                                             |
|       | 30700           | Yoke, Governor                                                                                                                                                                                  |
|       | 30699C          | Rod Assy., Governor (Incl. 15A & 15B)                                                                                                                                                           |
|       | 33454           | Governor Lever Assy.                                                                                                                                                                            |
|       | 29916           | Clamp, Governor lever                                                                                                                                                                           |
|       | 650548          | Screw, 8-32 x 5/16"                                                                                                                                                                             |
|       | 34663           | Spring, Speed control                                                                                                                                                                           |
|       | 32630           | Seal, Oil                                                                                                                                                                                       |
|       | 35256A          | Baffle, Blower housing                                                                                                                                                                          |
|       | 650561          | Screw, 1/4-20 x 5/8"                                                                                                                                                                            |
|       | 33365B          | Crankshaft (Incl. 108 & 109)                                                                                                                                                                    |
|       | 29826           | Screw, 10-32 x 3/4"                                                                                                                                                                             |
|       | 29918           | Lockwasher, #8 E.T.                                                                                                                                                                             |
|       | 29216           |                                                                                                                                                                                                 |
|       | 30322           | Nut & Lockwasher, 10-32 "Keps"                                                                                                                                                                  |
|       |                 | Locknut, Hex "Keps", 8-32                                                                                                                                                                       |
|       | 29642           | Ring, Retaining                                                                                                                                                                                 |
|       | 34552           | Piston, Pin & Ring Set (Std.) (3-1/8")                                                                                                                                                          |
|       | 34553           | Piston, Pin & Ring Set (.010" OS)                                                                                                                                                               |
|       | 34554           | Piston, Pin & Ring Set (.020" OS)                                                                                                                                                               |
|       | 34329A          | Piston & Pin Ass'y.(Std)(Incl.43)(3-1 /8")                                                                                                                                                      |
|       | 34330A          | Piston & Pin Ass'y. (.010" OS)(Incl. 43)                                                                                                                                                        |
|       | 34331A          | Piston & Pin Ass'y. (.020" OS)(Incl. 43)                                                                                                                                                        |
|       | 34332           | Ring Set (Std.) (3-1/8" Bore)                                                                                                                                                                   |
|       | 34333           | Ring Set (.010" OS)                                                                                                                                                                             |
|       | 34334           | Ring Set (.020" OS)                                                                                                                                                                             |
|       | 27888           | Ring, Piston pin retaining                                                                                                                                                                      |
|       | 32591C          | Rod Assy., Connecting (Incl. 49)                                                                                                                                                                |
|       | 650662C         | Bolt, Connecting rod (2 pieces)                                                                                                                                                                 |
|       | 34034           | Lifter, Valve                                                                                                                                                                                   |
|       | 34242           | Dipper, Oil                                                                                                                                                                                     |
|       | 34143           | Camshaft (MCR)                                                                                                                                                                                  |
|       | 33273A          | Extension, Blower housing                                                                                                                                                                       |
|       | 34126           | Bracket, Grommet mounting                                                                                                                                                                       |
|       | 650760          | Screw, 8-32 x 3/8"                                                                                                                                                                              |
|       | 28545           | Grommet, Plastic                                                                                                                                                                                |
|       | 650128          | Screw, 10-24 x 1/2"                                                                                                                                                                             |
|       | 35262           | * Gasket, Cylinder cover                                                                                                                                                                        |
| 70    | 33367B          | Cylinder Cover (Incl. 71, 75, 80, 311 & 312)                                                                                                                                                    |
| 71    | 33368           | Bushing, Crankshaft                                                                                                                                                                             |
| 72    | 27642           | Plug, Oil drain                                                                                                                                                                                 |
| 75    | 31950           | Seal, Oil                                                                                                                                                                                       |
| 80    | 31845           | Shaft, Mechanical governor                                                                                                                                                                      |
| 81    | 30590A          | Washer, Flat                                                                                                                                                                                    |
| 82    | 30591           | Gear Assy., Governor (Incl. 81)                                                                                                                                                                 |
| 83    | 30588A          | Spool, Governor                                                                                                                                                                                 |
|       | 29193           | Ring, Retaining                                                                                                                                                                                 |
| 86    | 650833          | Screw, 1/4-20 x 1-3/16"                                                                                                                                                                         |
|       | 650832          | Screw, 1/4-20 x 1-11/16"                                                                                                                                                                        |
|       | 32589           | Key, Flywheel                                                                                                                                                                                   |
|       | 650815          | Washer, Belleville                                                                                                                                                                              |
|       | 8116            | Nut, Hex (1/2-20)                                                                                                                                                                               |
|       | 610118          | Cover, Spark plug (Use as required)                                                                                                                                                             |
|       | 650489          | Screw, 1/4-20 x 5/8"                                                                                                                                                                            |
| .30   |                 | , ··· <del></del> ·· ·- ·- ·- ·- ·- ·- ·- ·- ·- ·- ·- ·- |

|       |         | Description                                                  |
|-------|---------|--------------------------------------------------------------|
|       | 29783   | Pin, Crankshaft gear                                         |
|       | 33245   | Gear, Crankshaft                                             |
|       | 34240   | Ground Wire                                                  |
|       | 34041A  | * Gasket, Head                                               |
| 120   | 34030A  | Head, Cylinder                                               |
| 125   | 27878A  | Exhaust Valve (Std.) (Incl. 151)                             |
| 125   | 27880A  | Exhaust Valve (1/32" OS) (Incl. 151)                         |
| 126   | 34035   | Intake Valve (Std.) (Incl. 151)                              |
| 126   | 34036   | Intake Valve (1/32" OS) (Incl. 151)                          |
| 127   | 650691  | Washer (Use as req., but not w/6021A screw)                  |
| 127A  | 26073   | Washer, Flat (Use as required)                               |
|       | 650570  | Washer, Flat (Use as required)                               |
|       | 650690  | Washer, Belleville                                           |
|       | 650727  | Screw, 5/16-18 x 1-3/4" (Use as requi red)                   |
|       | 6021A   | Screw, 5/16-18 x 1-1/2" (Use as required, but do notuse with |
| 100/1 | 002171  | 650691 washer)                                               |
| 130   | 650694A | Screw, 5/16-18 x 2" (Use as required)                        |
| 131   | 650802  | Screw, 1/4-20 x 5/8" (Use as required )                      |
| 131   | 650737  | Screw, 1/4-20 x 1/2" (Use as required )                      |
| 131   | 650738  | Screw, 1/4-20 x 5/8" (Use as required )                      |
| 131A  | 650713  | Screw, 5/16-18 x 5/8" (Use as require d)                     |
| 131A  | 792028  | Screw, 5/16-18 x 7/8" (Use as require d)                     |
| 135   | 33636   | Resistor Spark Plug (RJ17LM)                                 |
|       | 33369   | Bracket, Governor gear                                       |
|       | 650836  | Screw, 10-24 x 1/2"                                          |
| 149A  |         | Seal Assy., Intake valve                                     |
|       | 27882   | Cap, Upper valve spring                                      |
|       | 27881   | Spring, Valve                                                |
|       | 32581   | Cap, Lower valve spring                                      |
|       | 27896A  | * Gasket, Breather cover                                     |
|       | 28423   | Body, Breather                                               |
|       | 28424   | Element, Breather                                            |
|       | 28425   | ·                                                            |
|       |         | Cover, Valve spring                                          |
|       | 35350   | Tube, Breather                                               |
|       | 650128  | Screw, 10-24 x 1/2"                                          |
|       | 650597  | Screw, 10-24 x 5/8"                                          |
|       | 29752   | Nut & Lockwasher, 1/4-28                                     |
| 179B  |         | Clip, Primer line (Use as required)                          |
|       | 30088A  | Screw, 1/4-28 x 1"                                           |
|       | 33263   | * Gasket, Carburetor                                         |
|       | 33877   | Pipe, Intake                                                 |
|       | 31342   | Spring, Compression                                          |
|       | 650549  | Screw, 5-40 x 7/16"                                          |
|       | 610973  | Terminal Assy. (Use as required)                             |
| 210   | 27793   | Clip, Conduit                                                |
| 211   | 28942   | Screw, 10-32 x 3/8"                                          |
| 223   | 650378  | Screw, Torx T-30, 5/16-18 x 1-1/8 "                          |
| 224   | 27915A  | * Gasket, Intake pipe                                        |
|       | 35447A  | Blower Housing (For electric starter)                        |
|       | 650788  | Screw, 5/16-18 x 3/4" (Use as require d)                     |
|       | 29747B  | Screw, 5/16-24 x 21/32"                                      |
|       | 33272B  | Cover, Cylinder head                                         |
| 275C  |         | Muffler (Optional quiet muffler)                             |
|       | 33280A  | Muffler                                                      |
|       | 31588   | Plate, Muffler locking                                       |
|       | 650729  | Screw, 5/16-18 x 3-3/16"                                     |
|       | 650696  | ·                                                            |
| 211A  | 000000  | Screw, 5/16-18x2-3/4" (Used with 276A)                       |

| Ref #         | Part Number Q | ty Description                                                 |
|---------------|---------------|----------------------------------------------------------------|
|               | 33013         | Cover, Starter bubble                                          |
|               | 650760        | Screw, 8-32 x 3/8"                                             |
|               | 33662         | Hub & Screen Assy., Starter                                    |
|               | 29752         | Nut & Lockwasher, 1/4-28                                       |
|               | 29774         | Fuel Line (Braided 8-1/4")(21 cm)(As req.)                     |
|               | 30705         | Fuel Line (Braided 16")(41 cm)(Use as req.)                    |
|               | 30962         |                                                                |
|               |               | Fuel Line (Braided 32")(81 cm)(Use as req.)                    |
|               | 26460         | Clamp, Fuel line (Use as required)                             |
|               | 650665        | Screw, 1/4-15 x 7/8"                                           |
| 300           | 34156A        | Fuel Tank (Incl. 292 & 301) NOTE: These tanks were             |
|               |               | builtwith different size fuel inlet openings. Tanks with the   |
|               |               | 1-3/16" I.D. opening use fuel cap 34210. Tanks with the        |
|               |               | 1-1/2" I.D. opening use fuel cap 35355.                        |
| 201           | 410144B       | Fuel Cap (White Plastic)(Std)(1-1/2" I.D.)                     |
|               |               |                                                                |
| 301           | 33032         | Fuel Cap (Red Plastic) (Spurt Resistant, Low Profile) (1-3/16" |
|               |               | I.D.)                                                          |
| 301           | 34210         | Fuel Cap (Red Plastic) (Spurt Resistant, High Profile)         |
|               |               | (1-3/16" I.D)                                                  |
| 25:           | 05055         |                                                                |
|               | 35355         | Fuel Cap (Red plastic) (1-1/2" I.D.)                           |
|               | 33893A        | Tube, Oil fill                                                 |
| 306           | 33590         | "O" Ring                                                       |
| 310           | 34011A        | Dipstick (Incl. 306)                                           |
| 325           | 29443         | Clip, Fuel line (Use as required)                              |
| 325           | 34246         | Clip, Ground wire (Use as required)                            |
|               | 650765        | Screw, 10-32 x 1/2"                                            |
|               | 34666         | Cover, Carburetor                                              |
|               | 28942         | Screw, 10-32 x 3/8"                                            |
|               | 34154         | Plate, Fuel tank mounting                                      |
|               | 34155         | Bracket, Fuel tank mounting                                    |
|               | 650561        | Screw, 1/4-20 x 5/8"                                           |
|               | 34141         | Guard, Starter                                                 |
|               |               |                                                                |
|               | 32576         | Seal, Snow guard                                               |
|               | 33377         | Bracket, Carburetor cover mounting                             |
|               | 650767        | Screw, 8-32 x 27/64"                                           |
|               | 34589         | Decal, Choke                                                   |
|               | 34346         | Decal, Instruction                                             |
|               | 34686         | Decal, Name                                                    |
|               | 34144         | Decal, Primer                                                  |
|               | 34414         | Decal, Warning                                                 |
| 3 <b>7</b> 0J | 34870         | Decal, Instruction Can be used on HM80 with diecast starter.   |
| 379           | 631021        | Inlet Needle, Seat & Clip Assy.                                |
| 380           | 632111        | Carburetor (Incl. 184) (Refer to Division 5, Section A, page   |
|               |               | 170 for breakdown or Fiche18A-1, Grid F-1)                     |
| 200           | 500470        | Powing Starter (Pefer to Division F. Section C. page 20 for    |
| 390           | 590479        | Rewind Starter (Refer to Division 5, Section C, page 30 for    |
|               |               | breakdown or Fiche 18A-1, Grid G-5)                            |
| 400           | 33279G        | Gasket Set (Incl. items marked*)                               |
|               | 35570         | Screen Seal (Can be used on HM80 with stamped steel            |
|               |               | recoil starter)                                                |
|               |               | ,                                                              |
| 409           | 35569         | Spacer (Can be used on HM80 with stamped steel recoil          |
|               |               | starter)                                                       |
| <i>/</i> 110  | 730573        | Debris Screen Kit (Incl. 360, 370B, 387, 411 &413) (Can be     |
| 410           | 100010        | used on HM80 with stamped steel recoil starter)                |
|               |               | used of this livido with startifed steet recoll starter)       |

|     |                            | Description                                                                                                                                                   |
|-----|----------------------------|---------------------------------------------------------------------------------------------------------------------------------------------------------------|
| 411 | 35568                      | Debris Screen (Can be used on HM80 with stamped steel recoil starter)                                                                                         |
| 413 | 650907                     | Screw, 5/16-18 x 1-5/8" (Can be used on HM80 with stamped steel recoil starter)                                                                               |
| 421 | 730225<br>730226<br>730572 | SAE 30, 4-Cycle Engine Oil (Quart) SAE 5W30, 4-Cycle Engine Oil (Quart) Starter Muff Kit (Incl. 370J, 426 & 427) (Can be used on HM80 with die cast starter)  |
| 429 | 650868                     | Screw, 8-18 x 1-1/8" (3 Required) (Use as required) (Refer to Mechanics Handbook for installation instructions).                                              |
| 430 | 611077                     | Alternator, Add on (Use as required) (Refer to Mechanics Handbook for installation instructions).                                                             |
| 431 | 590609                     | Centering tube (Use with engines equipped with die cast aluminum starter)(Use as required) (Refer to Mechanics Handbook for installation instructions)        |
| 431 | 590610                     | Centering tube (Use as required) (Refer to Mechanics Handbook for installation instructions).                                                                 |
| 432 | 611078                     | A.C. Lighting Connector (Use as required) (Refer to Mechanics Handbook for installation instructions).                                                        |
| 432 | 611079                     | D.C. Charging Connector (Use as required) (Refer to Mechanics Handbook for installation instructions).                                                        |
| 433 | 590611                     | Alternator Shaft (4.00") (Use with engines equipped with cast aluminum starter)(Use as required) (Refer to Mechanics Handbook for installation instructions). |
| 433 | 590636                     | Alternator Shaft (Use with engines equipped with stamped steel starter)(Use as required) (Refer to Mechanics Handbook for installation instructions).         |