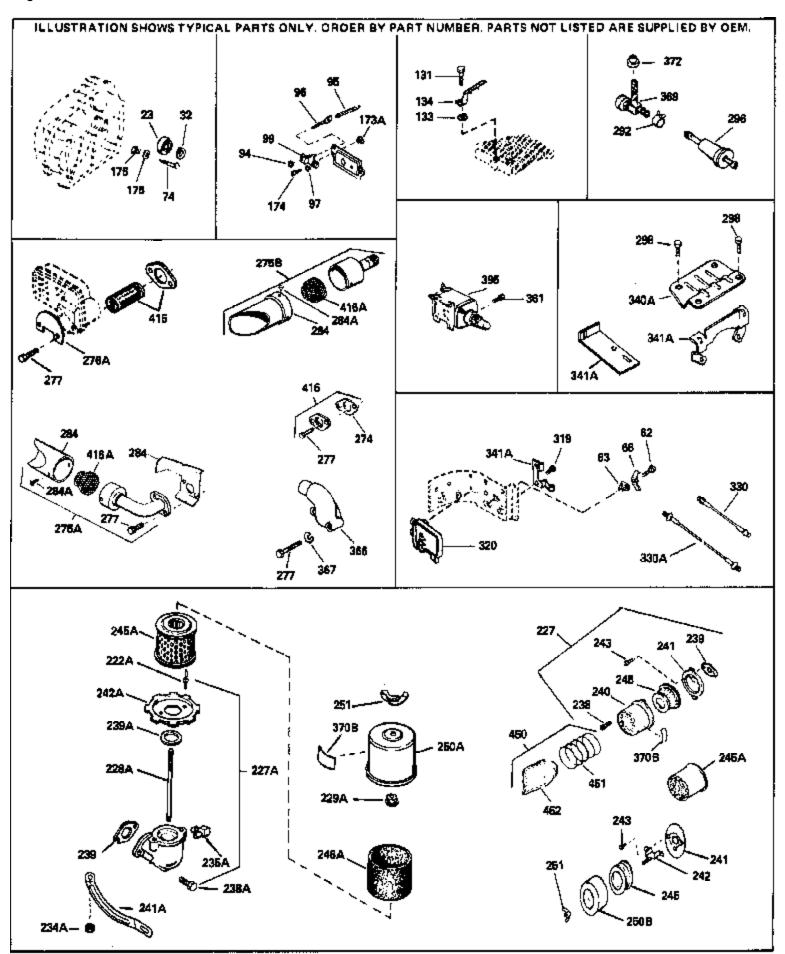

|       |         | Description                                                  |
|-------|---------|--------------------------------------------------------------|
|       | 29783   | Pin, Crankshaft gear                                         |
|       | 33245   | Gear, Crankshaft                                             |
|       | 34240   | Ground Wire                                                  |
|       | 34041A  | * Gasket, Head                                               |
| 120   | 34030A  | Head, Cylinder                                               |
| 125   | 27878A  | Exhaust Valve (Std.) (Incl. 151)                             |
| 125   | 27880A  | Exhaust Valve (1/32" OS) (Incl. 151)                         |
| 126   | 34035   | Intake Valve (Std.) (Incl. 151)                              |
| 126   | 34036   | Intake Valve (1/32" OS) (Incl. 151)                          |
| 127   | 650691  | Washer (Use as req., but not w/6021A screw)                  |
| 127A  | 26073   | Washer, Flat (Use as required)                               |
|       | 650570  | Washer, Flat (Use as required)                               |
|       | 650690  | Washer, Belleville                                           |
|       | 650727  | Screw, 5/16-18 x 1-3/4" (Use as requi red)                   |
|       | 6021A   | Screw, 5/16-18 x 1-1/2" (Use as required, but do notuse with |
| 100/1 | 002171  | 650691 washer)                                               |
| 130   | 650694A | Screw, 5/16-18 x 2" (Use as required)                        |
| 131   | 650802  | Screw, 1/4-20 x 5/8" (Use as required )                      |
| 131   | 650737  | Screw, 1/4-20 x 1/2" (Use as required )                      |
| 131   | 650738  | Screw, 1/4-20 x 5/8" (Use as required )                      |
| 131A  | 650713  | Screw, 5/16-18 x 5/8" (Use as require d)                     |
| 131A  | 792028  | Screw, 5/16-18 x 7/8" (Use as require d)                     |
| 135   | 33636   | Resistor Spark Plug (RJ17LM)                                 |
|       | 33369   | Bracket, Governor gear                                       |
|       | 650836  | Screw, 10-24 x 1/2"                                          |
| 149A  |         | Seal Assy., Intake valve                                     |
|       | 27882   | Cap, Upper valve spring                                      |
|       | 27881   | Spring, Valve                                                |
|       | 32581   | Cap, Lower valve spring                                      |
|       | 27896A  | * Gasket, Breather cover                                     |
|       | 28423   | Body, Breather                                               |
|       | 28424   | Element, Breather                                            |
|       | 28425   | ·                                                            |
|       |         | Cover, Valve spring                                          |
|       | 35350   | Tube, Breather                                               |
|       | 650128  | Screw, 10-24 x 1/2"                                          |
|       | 650597  | Screw, 10-24 x 5/8"                                          |
|       | 29752   | Nut & Lockwasher, 1/4-28                                     |
| 179B  |         | Clip, Primer line (Use as required)                          |
|       | 30088A  | Screw, 1/4-28 x 1"                                           |
|       | 33263   | * Gasket, Carburetor                                         |
|       | 33877   | Pipe, Intake                                                 |
|       | 31342   | Spring, Compression                                          |
|       | 650549  | Screw, 5-40 x 7/16"                                          |
|       | 610973  | Terminal Assy. (Use as required)                             |
| 210   | 27793   | Clip, Conduit                                                |
| 211   | 28942   | Screw, 10-32 x 3/8"                                          |
| 223   | 650378  | Screw, Torx T-30, 5/16-18 x 1-1/8 "                          |
| 224   | 27915A  | * Gasket, Intake pipe                                        |
|       | 35447A  | Blower Housing (For electric starter)                        |
|       | 650788  | Screw, 5/16-18 x 3/4" (Use as require d)                     |
|       | 29747B  | Screw, 5/16-24 x 21/32"                                      |
|       | 33272B  | Cover, Cylinder head                                         |
| 275C  |         | Muffler (Optional quiet muffler)                             |
|       | 33280A  | Muffler                                                      |
|       | 31588   | Plate, Muffler locking                                       |
|       | 650729  | Screw, 5/16-18 x 3-3/16"                                     |
|       | 650696  | ·                                                            |
| 211A  | 000000  | Screw, 5/16-18x2-3/4" (Used with 276A)                       |

| Rof # | Part Number Qty | Description                                                    |
|-------|-----------------|----------------------------------------------------------------|
|       | 650760          | Screw, 8-32 x 3/8"                                             |
|       | 28545           | Grommet, Plastic                                               |
|       |                 |                                                                |
|       | 31855           | Retainer, Bearing                                              |
| 97    |                 | Lockwasher, Heavy split, #10 (Buy loc ally)                    |
|       | 650802          | Screw, 1/4-20 x 5/8" (Use as required )                        |
| 131   | 650737          | Screw, 1/4-20 x 1/2" (Use as required )                        |
| 131   | 650738          | Screw, 1/4-20 x 5/8" (Use as required )                        |
| 174   | 650128          | Screw, 10-24 x 1/2"                                            |
| 174   | 650597          | Screw, 10-24 x 5/8"                                            |
| 227   | 730127          | Air Cleaner Ass'y. (Incl.238,239,240,241,243,245 & 370)        |
|       |                 | (Use as required)                                              |
|       | =00.404         | , ,                                                            |
| 227   | 730164          | Air Cleaner Ass'y. (Incl. 238, 239, 240, 241, 243 & 245) (Use  |
|       |                 | as required)                                                   |
| 2284  | 650824          | Stud, 1/4-20 x 7.33 (Use as required)                          |
|       | 650851          |                                                                |
| 220A  | 030031          | Stud, 1/4-20 x 8.1 (Use as required) (Used with drilled thru   |
|       |                 | elbow)                                                         |
| 245A  | 34700           | Element, Air cleaner                                           |
|       | 35865           | Gasket, Exhaust (Use as required)                              |
|       | 391026          | Muffler (Incl. 284, 284A & 416A) (This spark arresting muffler |
| 2.05  | 001020          | can be used on any model.)                                     |
|       |                 | • ,                                                            |
|       | 35824           | Muffler (Optional quiet muffler)                               |
| 277   | 650729          | Screw, 5/16-18 x 3-3/16"                                       |
| 277A  | 650696          | Screw, 5/16-18x2-3/4" (Used with 276A)                         |
| 292   | 26460           | Clamp, Fuel line (Use as required)                             |
| 298   | 650665          | Screw, 1/4-15 x 7/8"                                           |
|       | 34387           | Decal, Instruction Can be used on HM80 with stamped steel      |
| 5.5-  |                 | recoil starter.                                                |
|       |                 |                                                                |
|       | 34870_          | Decal, Instruction Can be used on HM80 with diecast starter.   |
| 395   | 33329D          | Starter Motor Kit (110-120 Volt) This 110-120 volt starter     |
|       |                 | motor kit may have been added to this engine. It can be        |
|       |                 | added only if cylinder hasdrilled and tapped starter mounting  |
|       |                 | bosses and a ring gear flywheel. Refer to service number       |
|       |                 | stamped on end cap of motor, or on decal for identification.   |
|       |                 | Ref                                                            |
| 400   | 05570           | O O (O k LIMOO - 'the standard of a l                          |
| 408   | 35570           | Screen Seal (Can be used on HM80 with stamped steel            |
|       |                 | recoil starter)                                                |
| 409   | 35569           | Spacer (Can be used on HM80 with stamped steel recoil          |
| 100   | 00000           | starter)                                                       |
|       |                 | ,                                                              |
| 410   | 730573          | Debris Screen Kit (Incl. 360, 370B, 387, 411 &413) (Can be     |
|       |                 | used on HM80 with stamped steel recoil starter)                |
| 111   | 35568           | Dobric Scroon (Can be used on HM90 with stamped steel          |
| 411   | 33300           | Debris Screen (Can be used on HM80 with stamped steel          |
|       |                 | recoil starter)                                                |
| 413   | 650907          | Screw, 5/16-18 x 1-5/8" (Can be used on HM80 with              |
|       |                 | stamped steel recoil starter)                                  |
| =     | 700400          | ,                                                              |
|       | 730130          | Exh.Adapter Kit (Incl.274,277)(Use as req.)                    |
| 425   | 730572          | Starter Muff Kit (Incl. 370J, 426 & 427) (Can be used on       |
|       |                 | HM80 with die cast starter)                                    |
| AOO   | 650868          | Screw, 8-18 x 1-1/8" (3 Required) (Use as required) (Refer to  |
| 429   |                 |                                                                |
|       |                 | Mechanics Handbook for installation instructions).             |
| 430   | 611077          | Alternator, Add on (Use as required) (Refer to Mechanics       |
|       |                 | Handbook for installation instructions).                       |
|       |                 | ,                                                              |