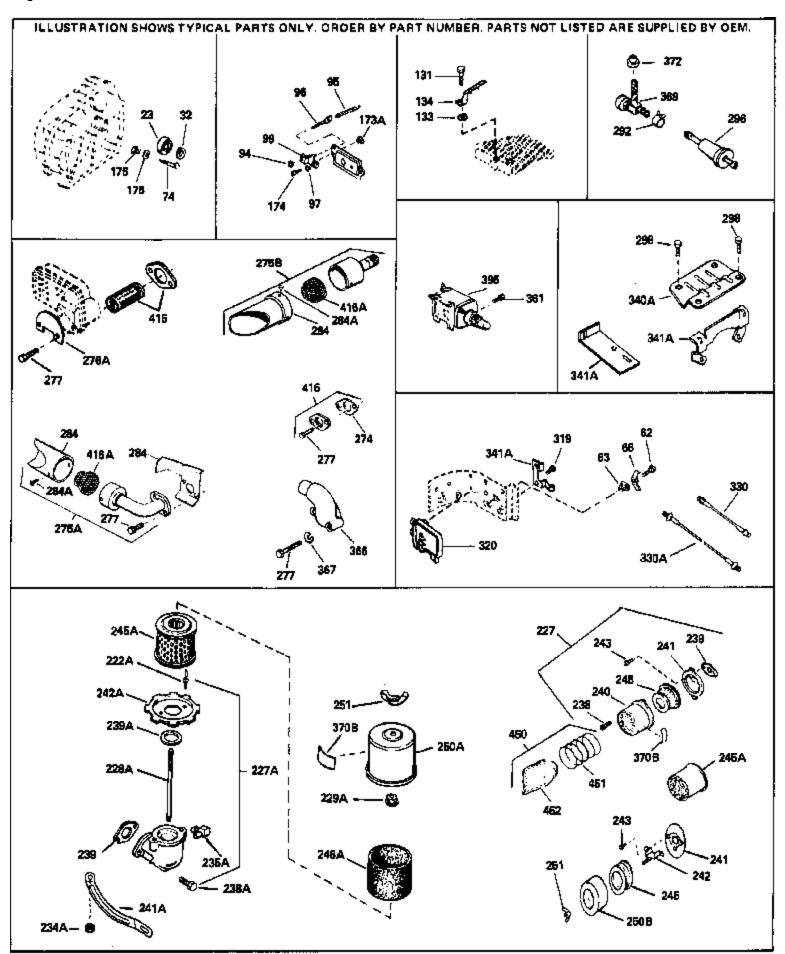

| Ref # | Part Number Qty | Description                                                                                                                                                                                                                                                                                                |
|-------|-----------------|------------------------------------------------------------------------------------------------------------------------------------------------------------------------------------------------------------------------------------------------------------------------------------------------------------|
|       | 33627           | Bearing, Ball                                                                                                                                                                                                                                                                                              |
|       | 33628           | Washer, Thrust                                                                                                                                                                                                                                                                                             |
|       | 650760          | Screw, 8-32 x 3/8"                                                                                                                                                                                                                                                                                         |
|       | 28545           | Grommet, Plastic                                                                                                                                                                                                                                                                                           |
|       | 33356           | Terminal, Ground                                                                                                                                                                                                                                                                                           |
|       | 31855           | Retainer, Bearing                                                                                                                                                                                                                                                                                          |
| 97    | 31000           | Lockwasher, Heavy split, #10 (Buy loc ally)                                                                                                                                                                                                                                                                |
|       | 650802          |                                                                                                                                                                                                                                                                                                            |
|       |                 | Screw, 1/4-20 x 5/8" (Use as required )                                                                                                                                                                                                                                                                    |
|       | 650737          | Screw, 1/4-20 x 1/2" (Use as required )                                                                                                                                                                                                                                                                    |
|       | 650738          | Screw, 1/4-20 x 5/8" (Use as required )                                                                                                                                                                                                                                                                    |
|       | 650128          | Screw, 10-24 x 1/2"                                                                                                                                                                                                                                                                                        |
|       | 650597          | Screw, 10-24 x 5/8"                                                                                                                                                                                                                                                                                        |
| 175   | 650778          | Lockwasher                                                                                                                                                                                                                                                                                                 |
| 176   | 650580          | Nut, Lock, 10-24                                                                                                                                                                                                                                                                                           |
| 227   | 730127          | Air Cleaner Ass'y. (Incl.238,239,240,241,243,245 & 370)                                                                                                                                                                                                                                                    |
|       |                 | (Use as required)                                                                                                                                                                                                                                                                                          |
| 227   | 730164          | Air Cleaner Ass'y. (Incl. 238, 239, 240, 241, 243 & 245) (Use                                                                                                                                                                                                                                              |
|       |                 | as required)                                                                                                                                                                                                                                                                                               |
| 228A  | 650824          | Stud, 1/4-20 x 7.33 (Use as required)                                                                                                                                                                                                                                                                      |
|       | 650851          | Stud, 1/4-20 x 8.1 (Use as required) (Used with drilled thru                                                                                                                                                                                                                                               |
| 220/1 |                 | elbow)                                                                                                                                                                                                                                                                                                     |
| 230   | 27272A          | * Gasket, Air cleaner                                                                                                                                                                                                                                                                                      |
|       | 27272A          | * Gasket, Air cleaner                                                                                                                                                                                                                                                                                      |
|       |                 | •                                                                                                                                                                                                                                                                                                          |
|       | 33266           | Bracket, Air cleaner                                                                                                                                                                                                                                                                                       |
|       | 33267           | Bracket, Air cleaner                                                                                                                                                                                                                                                                                       |
|       | 28820           | Screw, 10-32 x 1/2"                                                                                                                                                                                                                                                                                        |
|       | 34700           | Element, Air cleaner                                                                                                                                                                                                                                                                                       |
|       | 33268           | Element, Air cleaner                                                                                                                                                                                                                                                                                       |
| 250B  | 33269A          | Cover, Air cleaner                                                                                                                                                                                                                                                                                         |
| 251   | 650513          | Nut, Wing, 1/2-20                                                                                                                                                                                                                                                                                          |
| 274   | 35865           | Gasket, Exhaust (Use as required)                                                                                                                                                                                                                                                                          |
| 275C  | 35824           | Muffler (Optional quiet muffler)                                                                                                                                                                                                                                                                           |
|       | 33714           | Muffler (Incl. 284, 284A & 416A)                                                                                                                                                                                                                                                                           |
|       | 391026          | Muffler (Incl. 284, 284A & 416A) (This spark arresting muffler                                                                                                                                                                                                                                             |
| 2,00  | 00.1020         | can be used on any model.)                                                                                                                                                                                                                                                                                 |
| 277   | 30196           | Screw, 5/16-18 x 3/4"                                                                                                                                                                                                                                                                                      |
|       | 650696          | Screw, 5/16-18x2-3/4" (Used with 276A)                                                                                                                                                                                                                                                                     |
|       | 650578          | Screw, 8-18 x 3/8"                                                                                                                                                                                                                                                                                         |
|       |                 | Cover & Tube, Muffler                                                                                                                                                                                                                                                                                      |
|       | 33700           | · · · · · · · · · · · · · · · · · · ·                                                                                                                                                                                                                                                                      |
|       | 34390           | Deflector, Exhaust                                                                                                                                                                                                                                                                                         |
|       | 26460           | Clamp, Fuel line (Use as required)                                                                                                                                                                                                                                                                         |
|       | 650273          | Screw, 5/16-18 x 1/2"                                                                                                                                                                                                                                                                                      |
|       | 650665          | Screw, 1/4-15 x 7/8"                                                                                                                                                                                                                                                                                       |
| 340A  | 34259           | Plate, Fuel tank mounting                                                                                                                                                                                                                                                                                  |
| 341A  | 34258           | Bracket, Fuel tank mounting                                                                                                                                                                                                                                                                                |
|       | 34387           | Decal, Instruction Can be used on HM80 with stamped steel                                                                                                                                                                                                                                                  |
|       |                 | recoil starter.                                                                                                                                                                                                                                                                                            |
| 370J  | 34870           | Decal, Instruction Can be used on HM80 with diecast starter.                                                                                                                                                                                                                                               |
|       | 33329D          | Starter Motor Kit (110-120 Volt) This 110-120 volt starter motor kit may have been added to this engine. It can be added only if cylinder hasdrilled and tapped starter mounting bosses and a ring gear flywheel. Refer to service number stamped on end cap of motor, or on decal for identification. Ref |
|       |                 |                                                                                                                                                                                                                                                                                                            |

| Ref # | Part Number | Qty | Description                                                                                                                                                   |
|-------|-------------|-----|---------------------------------------------------------------------------------------------------------------------------------------------------------------|
| 408   | 35570       | •   | Screen Seal (Can be used on HM80 with stamped steel recoil starter)                                                                                           |
| 409   | 35569       |     | Spacer (Can be used on HM80 with stamped steel recoil starter)                                                                                                |
| 410   | 730573      |     | Debris Screen Kit (Incl. 360, 370B, 387, 411 &413) (Can be used on HM80 with stamped steel recoil starter)                                                    |
| 411   | 35568       |     | Debris Screen (Can be used on HM80 with stamped steel recoil starter)                                                                                         |
| 413   | 650907      |     | Screw, 5/16-18 x 1-5/8" (Can be used on HM80 with stamped steel recoil starter)                                                                               |
| 415   | 730130      |     | Exh.Adapter Kit (Incl.274,277)(Use as req.)                                                                                                                   |
|       | 33323       |     | Screen, Muffler                                                                                                                                               |
| 425   | 730572      |     | Starter Muff Kit (Incl. 370J, 426 & 427) (Can be used on HM80 with die cast starter)                                                                          |
| 429   | 650868      |     | Screw, 8-18 x 1-1/8" (3 Required) (Use as required) (Refer to Mechanics Handbook for installation instructions).                                              |
| 430   | 611077      |     | Alternator, Add on (Use as required) (Refer to Mechanics Handbook for installation instructions).                                                             |
| 431   | 590609      |     | Centering tube (Use with engines equipped with die cast aluminum starter)(Use as required) (Refer to Mechanics Handbook for installation instructions)        |
| 431   | 590610      |     | Centering tube (Use as required) (Refer to Mechanics Handbook for installation instructions).                                                                 |
| 432   | 611078      |     | A.C. Lighting Connector (Use as required) (Refer to Mechanics Handbook for installation instructions).                                                        |
| 432   | 611079      |     | D.C. Charging Connector (Use as required) (Refer to Mechanics Handbook for installation instructions).                                                        |
| 433   | 590611      |     | Alternator Shaft (4.00") (Use with engines equipped with cast aluminum starter)(Use as required) (Refer to Mechanics Handbook for installation instructions). |
| 433   | 590636      |     | Alternator Shaft (Use with engines equipped with stamped steel starter)(Use as required) (Refer to Mechanics Handbook for installation instructions).         |