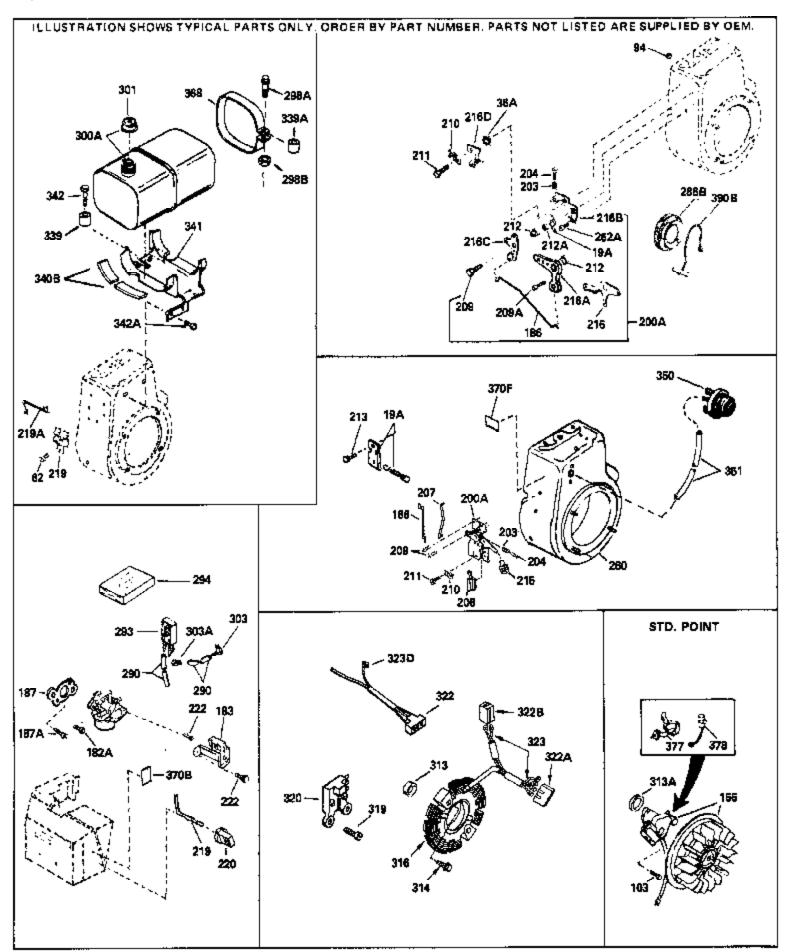

| Ref #       | Part Number Qt | y Description                                                                                              |
|-------------|----------------|------------------------------------------------------------------------------------------------------------|
| 19A         | 33857          | Spring Assy., Governor extension (Inc I. 213)                                                              |
|             | 650760         | Screw, 8-32 x 3/8"                                                                                         |
|             | 650814         | Screw, Torx T-15, 10-24 x 1"                                                                               |
|             | 650517         | Screw, 1/4-20 x 27/32"                                                                                     |
|             | 34661          | Link, Governor                                                                                             |
|             |                | ·                                                                                                          |
|             | 34349A         | Flange, Carburetor mounting                                                                                |
|             | 30196          | Screw, 5/16-18 x 3/4"                                                                                      |
|             | 34784          | Control Bracket (Incl.19,19A,203,204, 206,209)                                                             |
|             | 31342          | Spring, Compression                                                                                        |
|             | 650549         | Screw, 5-40 x 7/16"                                                                                        |
| 206         | 610973         | Terminal Assy. (Use as required)                                                                           |
| 207         | 34785          | Link, Throttle                                                                                             |
| 209         | 650821         | Screw, 10-32 x 1/2"                                                                                        |
| 210         | 27793          | Clip, Conduit                                                                                              |
|             | 28942          | Screw, 10-32 x 3/8"                                                                                        |
|             | 650688         | Screw, 10-32 x 1"                                                                                          |
|             | 28942          | Screw, 10-32 x 3/8"                                                                                        |
|             | 33375D         | ·                                                                                                          |
|             |                | Blower Housing (For electric starter)                                                                      |
|             | 35824          | Muffler (Optional quiet muffler)                                                                           |
|             | 650696         | Screw, 5/16-18x2-3/4" (Used with 276A)                                                                     |
|             | 29774          | Fuel Line (Braided 8-1/4")(21 cm)(As req.)                                                                 |
|             | 30705          | Fuel Line (Braided 16")(41 cm)(Use as req.)                                                                |
|             | 30962          | Fuel Line (Braided 32")(81 cm)(Use as req.)                                                                |
| 293         | 35813          | Fuel pump, Impulse                                                                                         |
| 294         | 33010          | Repair Kit, Fuel pump                                                                                      |
| 301         | 410144B        | Fuel Cap (White Plastic)(Std)(1-1/2" I.D.)                                                                 |
| 301         | 33032          | Fuel Cap (Red Plastic) (Spurt Resistant, Low Profile) (1-3/16"                                             |
|             |                | I.D.)                                                                                                      |
| 301         | 34210          | Fuel Cap (Red Plastic) (Spurt Resistant, High Profile)                                                     |
|             |                | (1-3/16" I.D)                                                                                              |
| 201         | 25255          | Fuel Can (Bad plantia) (4.4/0" LD.)                                                                        |
|             | 35355          | Fuel Cap (Red plastic) (1-1/2" I.D.)                                                                       |
|             | 34237          | Fitting, Fuel                                                                                              |
|             | 33713          | Fitting, Elbow                                                                                             |
|             | 35189          | Spacer, Coil                                                                                               |
|             | 33876          | Gasket, Stator                                                                                             |
| 314         | 650873         | Screw, 1/4-20 x 3/4"                                                                                       |
| 316         | 611095         | Alt.Coil (Incl.322E & 322D) (3 amp, A .C.)                                                                 |
| 322         | 610823         | Connector                                                                                                  |
| 323D        | 610822         | Terminal, Male                                                                                             |
|             | 35038          | Spacer, Tank                                                                                               |
|             | 30063          | Screw, Torx T-30, 1/4-20 x 1/2"                                                                            |
|             | 34387          | Decal, Instruction Can be used on HM80 with stamped steel                                                  |
| 0702        | 0.1007         | recoil starter.                                                                                            |
| 270 I       | 34870          | Decal, Instruction Can be used on HM80 with diecast starter.                                               |
|             |                | ·                                                                                                          |
| 408         | 35570          | Screen Seal (Can be used on HM80 with stamped steel                                                        |
|             |                | recoil starter)                                                                                            |
| 409         | 35569          | Spacer (Can be used on HM80 with stamped steel recoil starter)                                             |
|             |                |                                                                                                            |
| 410         | 730573         | Debris Screen Kit (Incl. 360, 370B, 387, 411 &413) (Can be used on HM80 with stamped steel recoil starter) |
| <i>A</i> 11 | 35568          | Debris Screen (Can be used on HM80 with stamped steel                                                      |
| 411         |                | recoil starter)                                                                                            |
| 413         | 650907         | Screw, 5/16-18 x 1-5/8" (Can be used on HM80 with                                                          |
|             |                | stamped steel recoil starter)                                                                              |
|             |                |                                                                                                            |

| Ref # | Part Number Q | ty Description                                                                                                                                                |
|-------|---------------|---------------------------------------------------------------------------------------------------------------------------------------------------------------|
| 425   | 730572        | Starter Muff Kit (Incl. 370J, 426 & 427) (Can be used on HM80 with die cast starter)                                                                          |
| 429   | 650868        | Screw, 8-18 $\times$ 1-1/8" (3 Required) (Use as required) (Refer to Mechanics Handbook for installation instructions).                                       |
| 430   | 611077        | Alternator, Add on (Use as required) (Refer to Mechanics Handbook for installation instructions).                                                             |
| 431   | 590609        | Centering tube (Use with engines equipped with die cast aluminum starter)(Use as required) (Refer to Mechanics Handbook for installation instructions)        |
| 431   | 590610        | Centering tube (Use as required) (Refer to Mechanics Handbook for installation instructions).                                                                 |
| 432   | 611078        | A.C. Lighting Connector (Use as required) (Refer to Mechanics Handbook for installation instructions).                                                        |
| 432   | 611079        | D.C. Charging Connector (Use as required) (Refer to Mechanics Handbook for installation instructions).                                                        |
| 433   | 590611        | Alternator Shaft (4.00") (Use with engines equipped with cast aluminum starter)(Use as required) (Refer to Mechanics Handbook for installation instructions). |
| 433   | 590636        | Alternator Shaft (Use with engines equipped with stamped steel starter)(Use as required) (Refer to Mechanics Handbook for installation instructions).         |