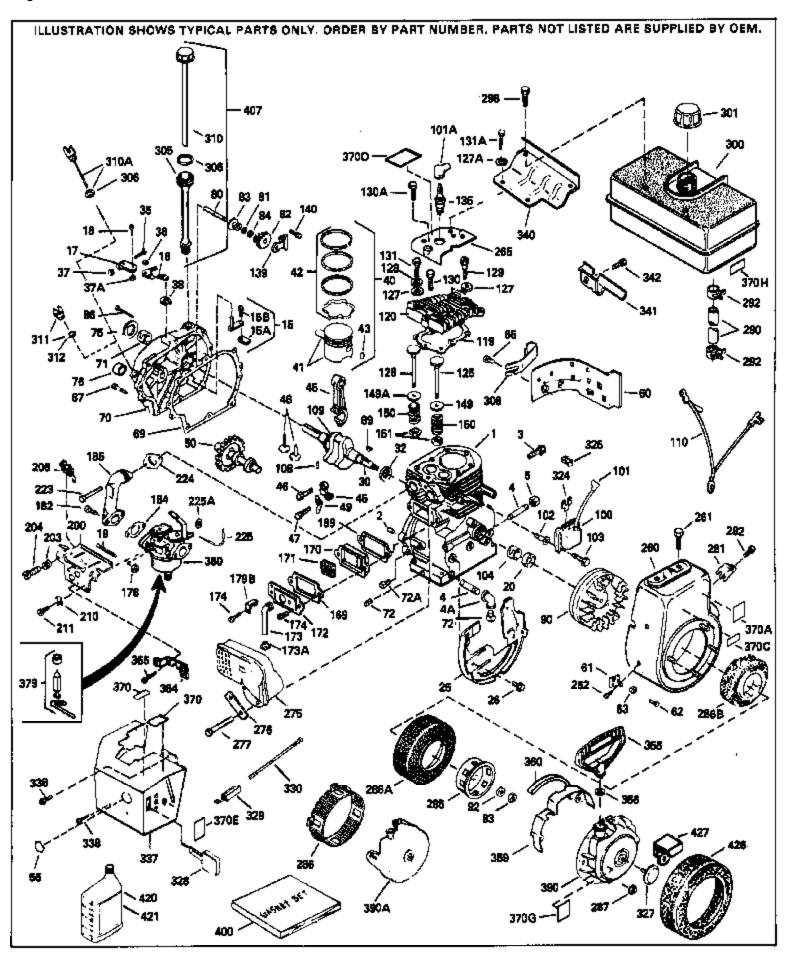

| Ref# | Part Number Qty |                                                |
|------|-----------------|------------------------------------------------|
| 1    | 34348B          | Cylinder (Incl.2,20,72,72A) (3-1/8" B ore)     |
| 2    | 27652           | Pin, Dowel                                     |
| 15   | 30699C          | Rod Assy., Governor (Incl. 15A & 15B)          |
|      | 650494          | Screw, 6-40 x 5/16"                            |
| 15A  | 30700           | Yoke, Governor                                 |
|      | 33454           | Governor Lever Assy.                           |
|      | 29916           | Clamp, Governor lever                          |
|      | 650548          | Screw, 8-32 x 5/16"                            |
|      | 34663           | Spring, Speed control                          |
|      | 32630           | Seal, Oil                                      |
|      | 35256A          | Baffle, Blower housing                         |
|      | 650561          | Screw, 1/4-20 x 5/8"                           |
|      | 35226           | Crankshaft (Incl. 108 & 109)                   |
|      | 33628           | Washer, Thrust                                 |
|      | 29826           | Screw, 10-32 x 3/4"                            |
|      | 29918           | Lockwasher, #8 E.T.                            |
|      | 29216           |                                                |
|      |                 | Nut & Lockwasher, 10-32 "Keps"                 |
|      | 30322           | Locknut, Hex "Keps", 8-32                      |
|      | 29642           | Ring, Retaining                                |
|      | 34552           | Piston, Pin & Ring Set (Std.) (3-1/8")         |
|      | 34553           | Piston, Pin & Ring Set (.010" OS)              |
|      | 34554           | Piston, Pin & Ring Set (.020" OS)              |
|      | 34329A          | Piston & Pin Ass'y.(Std)(Incl.43)(3-1 /8")     |
|      | 34330A          | Piston & Pin Ass'y. (.010" OS)(Incl. 43)       |
|      | 34331A          | Piston & Pin Ass'y. (.020" OS)(Incl. 43)       |
|      | 34332           | Ring Set (Std.) (3-1/8" Bore)                  |
|      | 34333           | Ring Set (.010" OS)                            |
|      | 34334           | Ring Set (.020" OS)                            |
|      | 27888           | Ring, Piston pin retaining                     |
|      | 32591C          | Rod Assy., Connecting (Incl. 49)               |
| 47   | 650662C         | Bolt, Connecting rod (2 pieces)                |
| 48   | 34034           | Lifter, Valve                                  |
| 49   | 34242           | Dipper, Oil                                    |
| 50   | 34143           | Camshaft (MCR)                                 |
| 60   | 33273A          | Extension, Blower housing                      |
| 62   | 650760          | Screw, 8-32 x 3/8"                             |
| 63   | 28545           | Grommet, Plastic                               |
| 65   | 650128          | Screw, 10-24 x 1/2"                            |
| 69   | 35262           | * Gasket, Cylinder cover                       |
| 70   | 33626B          | Cyl. Cover (Incl.71,74,75,80,175,176, 311,312) |
|      | 27642           | Plug, Oil drain                                |
| 75   | 33625           | Seal, Oil                                      |
|      | 31845           | Shaft, Mechanical governor                     |
|      | 30590A          | Washer, Flat                                   |
|      | 30591           | Gear Assy., Governor (Incl. 81)                |
|      | 30588A          | Spool, Governor                                |
|      | 29193           | Ring, Retaining                                |
|      | 650833          | Screw, 1/4-20 x 1-3/16"                        |
|      | 650832          | Screw, 1/4-20 x 1-11/16"                       |
|      | 32589           | Key, Flywheel                                  |
|      | 611092          | Flywheel (3 amp)                               |
|      | 650815          | Washer, Belleville                             |
|      |                 |                                                |
|      | 8116            | Nut, Hex (1/2-20)                              |
|      | 35135<br>610118 | Lamination Assy., Solid State                  |
|      | 610118          | Cover, Spark plug (Use as required)            |
|      | 650872          | Stud, Lamination mounting                      |
|      | 650814          | Screw, Torx T-15, 10-24 x 1"                   |
| 108  | 29783           | Pin, Crankshaft gear                           |
|      |                 |                                                |

|       | D (1)   |                                                              |
|-------|---------|--------------------------------------------------------------|
|       |         | Description                                                  |
|       | 33245   | Gear, Crankshaft                                             |
|       | 35183   | Ground Wire                                                  |
|       | 34041A  | * Gasket, Head                                               |
|       | 34030A  | Head, Cylinder                                               |
| 125   | 27878A  | Exhaust Valve (Std.) (Incl. 151)                             |
| 125   | 27880A  | Exhaust Valve (1/32" OS) (Incl. 151)                         |
| 126   | 34035   | Intake Valve (Std.) (Incl. 151)                              |
| 126   | 34036   | Intake Valve (1/32" OS) (Incl. 151)                          |
| 127   | 650691  | Washer (Use as req., but not w/6021A screw)                  |
| 127A  | 26073   | Washer, Flat (Use as required)                               |
|       | 650570  | Washer, Flat (Use as required)                               |
|       | 650690  | Washer, Belleville                                           |
|       | 650727  | Screw, 5/16-18 x 1-3/4" (Use as requi red)                   |
|       | 6021A   | Screw, 5/16-18 x 1-1/2" (Use as required, but do notuse with |
| 100/1 | 002171  | 650691 washer)                                               |
|       |         | ,                                                            |
| 130   | 650694A | Screw, 5/16-18 x 2" (Use as required)                        |
| 131A  | 650713  | Screw, 5/16-18 x 5/8" (Use as require d)                     |
| 131A  | 792028  | Screw, 5/16-18 x 7/8" (Use as require d)                     |
| 131   | 650802  | Screw, 1/4-20 x 5/8" (Use as required )                      |
| 131   | 650737  | Screw, 1/4-20 x 1/2" (Use as required )                      |
| 131   | 650738  | Screw, 1/4-20 x 5/8" (Use as required )                      |
| 135   | 33636   | Resistor Spark Plug (RJ17LM)                                 |
|       | 33369   | Bracket, Governor gear                                       |
|       | 650836  | Screw, 10-24 x 1/2"                                          |
|       | 27882   | Cap, Upper valve spring                                      |
|       | 35862   | Seal Assy., Intake valve                                     |
|       | 27881   | Spring, Valve                                                |
|       | 32581   | Cap, Lower valve spring                                      |
|       | 27896A  | * Gasket, Breather cover                                     |
|       | 28423   | Body, Breather                                               |
|       | 28424   | •                                                            |
|       |         | Element, Breather                                            |
|       | 28425   | Cover, Valve spring                                          |
|       | 35350   | Tube, Breather                                               |
|       | 650128  | Screw, 10-24 x 1/2"                                          |
|       | 650597  | Screw, 10-24 x 5/8"                                          |
| 179B  |         | Clip, Primer line (Use as required)                          |
|       | 33263   | * Gasket, Carburetor                                         |
|       | 31342   | Spring, Compression                                          |
|       | 650549  | Screw, 5-40 x 7/16"                                          |
|       | 610973  | Terminal Assy. (Use as required)                             |
|       | 27793   | Clip, Conduit                                                |
|       | 28942   | Screw, 10-32 x 3/8"                                          |
| 211   | 650688  | Screw, 10-32 x 1"                                            |
| 224   | 27915A  | * Gasket, Intake pipe                                        |
| 260   | 33375D  | Blower Housing (For electric starter)                        |
| 261   | 650788  | Screw, 5/16-18 x 3/4" (Use as require d)                     |
| 262   | 29747B  | Screw, 5/16-24 x 21/32"                                      |
| 265   | 33272B  | Cover, Cylinder head                                         |
| 275C  |         | Muffler (Optional quiet muffler)                             |
|       | 650696  | Screw, 5/16-18x2-3/4" (Used with 276A)                       |
|       | 30196   | Screw, 5/16-18 x 3/4"                                        |
|       | 33013   | Cover, Starter bubble                                        |
|       | 650760  | Screw, 8-32 x 3/8"                                           |
|       | 32125   | Cup, Starter                                                 |
| 286A  |         | Screen, Starter                                              |
|       | 29752   | Nut & Lockwasher, 1/4-28                                     |
|       |         |                                                              |
| 290   | 29774   | Fuel Line (Braided 8-1/4")(21 cm)(As req.)                   |

| 290<br>290<br>292<br>298<br>298                                      | Part Number 0 30705 30962 26460 650273 650665 34186A                                                       | Fuel Line (Braided 16")(41 cm)(Use as req.) Fuel Line (Braided 32")(81 cm)(Use as req.) Clamp, Fuel line (Use as required) Screw, 5/16-18 x 1/2" Screw, 1/4-15 x 7/8" Fuel Tank (Incl. 292 & 301) NOTE: These tanks were builtwith different size fuel inlet openings. Tanks with the 1-3/16" I.D. opening use fuel cap 34210. Tanks with the 1-1/2" I.D. opening use fuel cap 35355.                                            |
|----------------------------------------------------------------------|------------------------------------------------------------------------------------------------------------|----------------------------------------------------------------------------------------------------------------------------------------------------------------------------------------------------------------------------------------------------------------------------------------------------------------------------------------------------------------------------------------------------------------------------------|
|                                                                      | 410144B<br>33032                                                                                           | Fuel Cap (White Plastic)(Std)(1-1/2" I.D.) Fuel Cap (Red Plastic) (Spurt Resistant, Low Profile) (1-3/16" I.D.)                                                                                                                                                                                                                                                                                                                  |
| 301                                                                  | 34210                                                                                                      | Fuel Cap (Red Plastic) (Spurt Resistant, High Profile) (1-3/16" I.D)                                                                                                                                                                                                                                                                                                                                                             |
| 306<br>310<br>324<br>325<br>325<br>342<br>370A<br>370J<br>370<br>379 | 35355<br>29673<br>31297<br>33177<br>29443<br>34246<br>30063<br>34686<br>34870<br>34346<br>631725<br>632402 | Fuel Cap (Red plastic) (1-1/2" I.D.)  * Gasket, Oil fill Dipstick (Incl. 306) Terminal Clip, Fuel line (Use as required) Clip, Ground wire (Use as required) Screw, Torx T-30, 1/4-20 x 1/2" Decal, Name Decal, Instruction Can be used on HM80 with diecast starter. Decal, Instruction Inlet Needle, Seat & Clip Assy. Carburetor (Incl. 184) (Refer to Division 5, Section A, page 200 for breakdown or Fiche18A-1, Grid F-7) |
| 390                                                                  | 590479                                                                                                     | Rewind Starter (Refer to Division 5, Section C, page 30 for breakdown or Fiche 18A-1, Grid G-5)                                                                                                                                                                                                                                                                                                                                  |
|                                                                      | 33279G<br>35570                                                                                            | Gasket Set (Incl. items marked*) Screen Seal (Can be used on HM80 with stamped steel recoil starter)                                                                                                                                                                                                                                                                                                                             |
| 409                                                                  | 35569                                                                                                      | Spacer (Can be used on HM80 with stamped steel recoil starter)                                                                                                                                                                                                                                                                                                                                                                   |
| 410                                                                  | 730573                                                                                                     | Debris Screen Kit (Incl. 360, 370B, 387, 411 &413) (Can be used on HM80 with stamped steel recoil starter)                                                                                                                                                                                                                                                                                                                       |
| 411                                                                  | 35568                                                                                                      | Debris Screen (Can be used on HM80 with stamped steel recoil starter)                                                                                                                                                                                                                                                                                                                                                            |
| 413                                                                  | 650907                                                                                                     | Screw, $5/16-18 \times 1-5/8$ " (Can be used on HM80 with stamped steel recoil starter)                                                                                                                                                                                                                                                                                                                                          |
| 421                                                                  | 730225<br>730226<br>730572                                                                                 | SAE 30, 4-Cycle Engine Oil (Quart) SAE 5W30, 4-Cycle Engine Oil (Quart) Starter Muff Kit (Incl. 370J, 426 & 427) (Can be used on HM80 with die cast starter)                                                                                                                                                                                                                                                                     |
| 429                                                                  | 650868                                                                                                     | Screw, 8-18 $\times$ 1-1/8" (3 Required) (Use as required) (Refer to Mechanics Handbook for installation instructions).                                                                                                                                                                                                                                                                                                          |
| 430                                                                  | 611077                                                                                                     | Alternator, Add on (Use as required) (Refer to Mechanics Handbook for installation instructions).                                                                                                                                                                                                                                                                                                                                |
| 431                                                                  | 590609                                                                                                     | Centering tube (Use with engines equipped with die cast aluminum starter)(Use as required) (Refer to Mechanics Handbook for installation instructions)                                                                                                                                                                                                                                                                           |

| Ref # | Part Number Q | ty Description                                                                                                                                                |
|-------|---------------|---------------------------------------------------------------------------------------------------------------------------------------------------------------|
| 431   | 590610        | Centering tube (Use as required) (Refer to Mechanics Handbook for installation instructions).                                                                 |
| 432   | 611078        | A.C. Lighting Connector (Use as required) (Refer to Mechanics Handbook for installation instructions).                                                        |
| 432   | 611079        | D.C. Charging Connector (Use as required) (Refer to Mechanics Handbook for installation instructions).                                                        |
| 433   | 590611        | Alternator Shaft (4.00") (Use with engines equipped with cast aluminum starter)(Use as required) (Refer to Mechanics Handbook for installation instructions). |
| 433   | 590636        | Alternator Shaft (Use with engines equipped with stamped steel starter)(Use as required) (Refer to Mechanics Handbook for installation instructions).         |