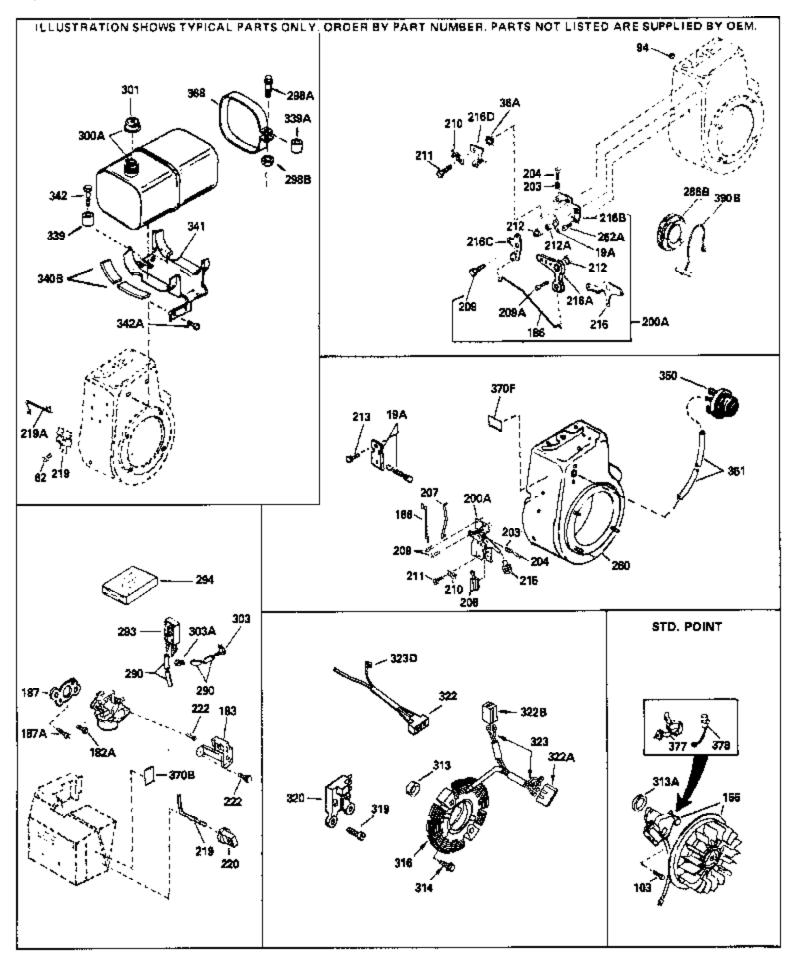

| Ref #                                                                                                                                 | Part Number                                                                                                                                | Qty | Description                                                                                                                                                                                                                                                                                                                                                                                                                                                                                                                                                                                                                       |
|---------------------------------------------------------------------------------------------------------------------------------------|--------------------------------------------------------------------------------------------------------------------------------------------|-----|-----------------------------------------------------------------------------------------------------------------------------------------------------------------------------------------------------------------------------------------------------------------------------------------------------------------------------------------------------------------------------------------------------------------------------------------------------------------------------------------------------------------------------------------------------------------------------------------------------------------------------------|
| 62<br>103<br>156                                                                                                                      | 650760<br>650489<br>610848                                                                                                                 |     | Screw, 8-32 x 3/8" Screw, 1/4-20 x 5/8" Magneto (w/ring gear for 110 volt sta rter) NOTE: The complete magneto is not available as an assembly. The magneto number is shown for reference purposes only. Order component parts individually, as shown in parts list. (Refer to Division 5, Section B, page 28 for breakdown or Fiche 18A-1, Grid G                                                                                                                                                                                                                                                                                |
| 186<br>200A<br>203<br>204<br>206<br>207<br>209<br>210<br>211<br>219<br>220<br>222<br>260<br>275C<br>277A<br>286B<br>290<br>290<br>290 | 34587 34667 34664 31342 650549 610973 33878 650821 27793 28942 34586 35438 28820 35447A 35824 650696 33662 29774 30705 30962 410144B 33032 |     | Bracket, Choke Link, Governor Control Bracket (Incl.19,203,204,206, 209) Spring, Compression Screw, 5-40 x 7/16" Terminal Assy. (Use as required) Link, Governor-to-throttle Screw, 10-32 x 1/2" Clip, Conduit Screw, 10-32 x 3/8" Rod, Choke Knob, Control Screw, 10-32 x 1/2" Blower Housing (For electric starter) Muffler (Optional quiet muffler) Screw, 5/16-18x2-3/4" (Used with 276A) Hub & Screen Assy., Starter Fuel Line (Braided 8-1/4")(21 cm)(As req.) Fuel Line (Braided 32")(81 cm)(Use as req.) Fuel Cap (White Plastic) (Std)(1-1/2" I.D.) Fuel Cap (Red Plastic) (Spurt Resistant, Low Profile) (1-3/16" I.D.) |
| 301                                                                                                                                   | 34210                                                                                                                                      |     | Fuel Cap (Red Plastic) (Spurt Resistant, High Profile) (1-3/16" I.D)                                                                                                                                                                                                                                                                                                                                                                                                                                                                                                                                                              |
| 313A<br>339<br>341<br>342<br>350<br>351                                                                                               | 35355<br>33876<br>35038<br>34155<br>650561<br>570682<br>32180C<br>34387                                                                    |     | Fuel Cap (Red plastic) (1-1/2" I.D.) Gasket, Stator Spacer, Tank Bracket, Fuel tank mounting Screw, 1/4-20 x 5/8" Primer Assy. Primer Line Decal, Instruction Can be used on HM80 with stamped steel recoil starter.                                                                                                                                                                                                                                                                                                                                                                                                              |
| 377<br>378                                                                                                                            | 34870<br>30547A<br>30548B<br>35570                                                                                                         |     | Decal, Instruction Can be used on HM80 with diecast starter.<br>Contact Assy., Breaker<br>Condenser<br>Screen Seal (Can be used on HM80 with stamped steel<br>recoil starter)                                                                                                                                                                                                                                                                                                                                                                                                                                                     |
| 409                                                                                                                                   | 35569                                                                                                                                      |     | Spacer (Can be used on HM80 with stamped steel recoil starter)                                                                                                                                                                                                                                                                                                                                                                                                                                                                                                                                                                    |
| 410                                                                                                                                   | 730573                                                                                                                                     |     | Debris Screen Kit (Incl. 360, 370B, 387, 411 &413) (Can be used on HM80 with stamped steel recoil starter)                                                                                                                                                                                                                                                                                                                                                                                                                                                                                                                        |
| 411                                                                                                                                   | 35568                                                                                                                                      |     | Debris Screen (Can be used on HM80 with stamped steel recoil starter)                                                                                                                                                                                                                                                                                                                                                                                                                                                                                                                                                             |

| Ref # | Part Number | Qty      | Description                                                                                                                                                   |
|-------|-------------|----------|---------------------------------------------------------------------------------------------------------------------------------------------------------------|
|       | 650907      | <b>y</b> | Screw, 5/16-18 x 1-5/8" (Can be used on HM80 with stamped steel recoil starter)                                                                               |
| 425   | 730572      |          | Starter Muff Kit (Incl. 370J, 426 & 427) (Can be used on HM80 with die cast starter)                                                                          |
| 429   | 650868      |          | Screw, 8-18 x 1-1/8" (3 Required) (Use as required) (Refer to Mechanics Handbook for installation instructions).                                              |
| 430   | 611077      |          | Alternator, Add on (Use as required) (Refer to Mechanics Handbook for installation instructions).                                                             |
| 431   | 590609      |          | Centering tube (Use with engines equipped with die cast aluminum starter)(Use as required) (Refer to Mechanics Handbook for installation instructions)        |
| 431   | 590610      |          | Centering tube (Use as required) (Refer to Mechanics Handbook for installation instructions).                                                                 |
| 432   | 611078      |          | A.C. Lighting Connector (Use as required) (Refer to Mechanics Handbook for installation instructions).                                                        |
| 432   | 611079      |          | D.C. Charging Connector (Use as required) (Refer to Mechanics Handbook for installation instructions).                                                        |
| 433   | 590611      |          | Alternator Shaft (4.00") (Use with engines equipped with cast aluminum starter)(Use as required) (Refer to Mechanics Handbook for installation instructions). |
| 433   | 590636      |          | Alternator Shaft (Use with engines equipped with stamped steel starter)(Use as required) (Refer to Mechanics Handbook for installation instructions).         |