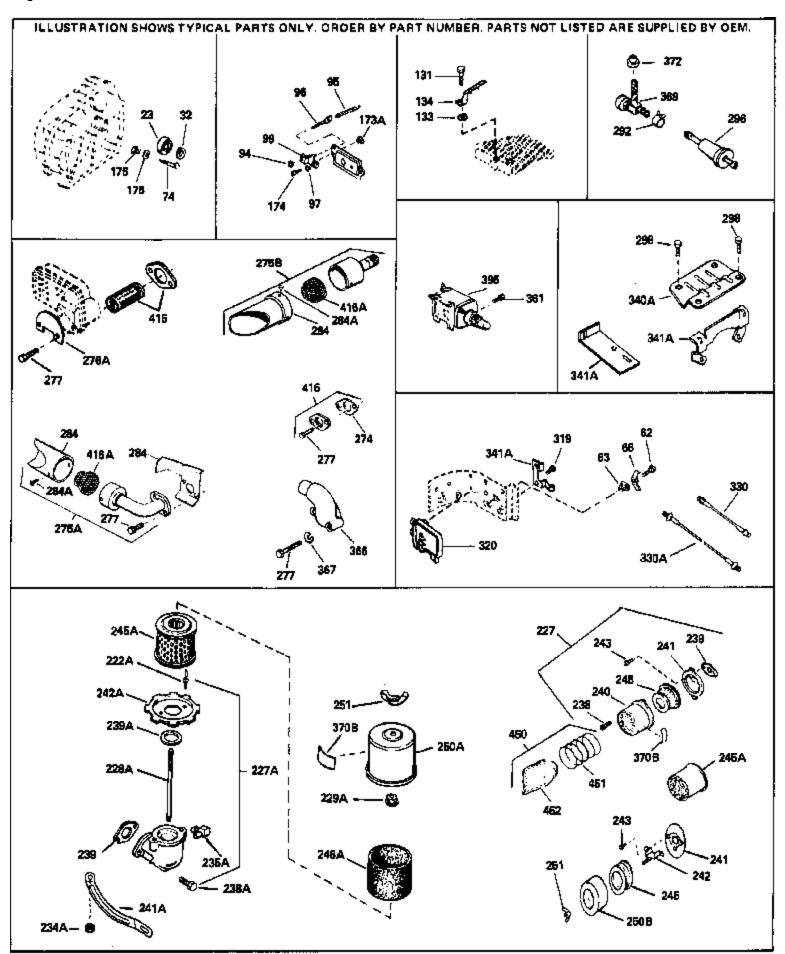

| Ref #                                            | Part Number                                                                          | Qtv | Description                                                                                                                                                                                                                                                                                                                                                                         |
|--------------------------------------------------|--------------------------------------------------------------------------------------|-----|-------------------------------------------------------------------------------------------------------------------------------------------------------------------------------------------------------------------------------------------------------------------------------------------------------------------------------------------------------------------------------------|
| 62<br>63<br>74<br>97<br>131<br>131<br>131<br>174 | 650760<br>28545<br>31855<br>650802<br>650737<br>650738<br>650128<br>650597<br>730127 | ,   | Screw, 8-32 x 3/8" Grommet, Plastic Retainer, Bearing Lockwasher, Heavy split, #10 (Buy loc ally) Screw, 1/4-20 x 5/8" (Use as required ) Screw, 1/4-20 x 1/2" (Use as required ) Screw, 1/4-20 x 5/8" (Use as required ) Screw, 1/4-20 x 5/8" (Use as required ) Screw, 10-24 x 1/2" Screw, 10-24 x 5/8" Air Cleaner Ass'y. (Incl.238,239,240,241,243,245 & 370) (Use as required) |
| 227                                              | 730164                                                                               |     | Air Cleaner Ass'y. (Incl. 238, 239, 240, 241, 243 & 245) (Use as required)                                                                                                                                                                                                                                                                                                          |
|                                                  | 650824<br>650851                                                                     |     | Stud, 1/4-20 x 7.33 (Use as required) Stud, 1/4-20 x 8.1 (Use as required) (Used with drilled thru elbow)                                                                                                                                                                                                                                                                           |
| 274                                              | 34700<br>35865<br>391026                                                             |     | Element, Air cleaner<br>Gasket, Exhaust (Use as required)<br>Muffler (Incl. 284, 284A & 416A) (This spark arresting muffler<br>can be used on any model.)                                                                                                                                                                                                                           |
| 277<br>277A<br>292<br>298                        | 35824<br>650729<br>650696<br>26460<br>650665<br>34387                                |     | Muffler (Optional quiet muffler) Screw, 5/16-18 x 3-3/16" Screw, 5/16-18x2-3/4" (Used with 276A) Clamp, Fuel line (Use as required) Screw, 1/4-15 x 7/8" Decal, Instruction Can be used on HM80 with stamped steel recoil starter.                                                                                                                                                  |
|                                                  | 34870<br>33329D                                                                      |     | Decal, Instruction Can be used on HM80 with diecast starter. Starter Motor Kit (110-120 Volt) This 110-120 volt starter motor kit may have been added to this engine. It can be added only if cylinder hasdrilled and tapped starter mounting bosses and a ring gear flywheel. Refer to service number stamped on end cap of motor, or on decal for identification. Ref             |
| 408                                              | 35570                                                                                |     | Screen Seal (Can be used on HM80 with stamped steel recoil starter)                                                                                                                                                                                                                                                                                                                 |
| 409                                              | 35569                                                                                |     | Spacer (Can be used on HM80 with stamped steel recoil starter)                                                                                                                                                                                                                                                                                                                      |
| 410                                              | 730573                                                                               |     | Debris Screen Kit (Incl. 360, 370B, 387, 411 &413) (Can be used on HM80 with stamped steel recoil starter)                                                                                                                                                                                                                                                                          |
| 411                                              | 35568                                                                                |     | Debris Screen (Can be used on HM80 with stamped steel recoil starter)                                                                                                                                                                                                                                                                                                               |
| 413                                              | 650907                                                                               |     | Screw, 5/16-18 x 1-5/8" (Can be used on HM80 with stamped steel recoil starter)                                                                                                                                                                                                                                                                                                     |
|                                                  | 730130<br>730572                                                                     |     | Exh.Adapter Kit (Incl.274,277)(Use as req.) Starter Muff Kit (Incl. 370J, 426 & 427) (Can be used on HM80 with die cast starter)                                                                                                                                                                                                                                                    |
| 429                                              | 650868                                                                               |     | Screw, 8-18 $\times$ 1-1/8" (3 Required) (Use as required) (Refer to Mechanics Handbook for installation instructions).                                                                                                                                                                                                                                                             |
| 430                                              | 611077                                                                               |     | Alternator, Add on (Use as required) (Refer to Mechanics Handbook for installation instructions).                                                                                                                                                                                                                                                                                   |

| Ref # | Part Number | Qty Description                                                                                                                                               |
|-------|-------------|---------------------------------------------------------------------------------------------------------------------------------------------------------------|
| 431   | 590609      | Centering tube (Use with engines equipped with die cast aluminum starter)(Use as required) (Refer to Mechanics Handbook for installation instructions)        |
| 431   | 590610      | Centering tube (Use as required) (Refer to Mechanics Handbook for installation instructions).                                                                 |
| 432   | 611078      | A.C. Lighting Connector (Use as required) (Refer to Mechanics Handbook for installation instructions).                                                        |
| 432   | 611079      | D.C. Charging Connector (Use as required) (Refer to Mechanics Handbook for installation instructions).                                                        |
| 433   | 590611      | Alternator Shaft (4.00") (Use with engines equipped with cast aluminum starter)(Use as required) (Refer to Mechanics Handbook for installation instructions). |
| 433   | 590636      | Alternator Shaft (Use with engines equipped with stamped steel starter)(Use as required) (Refer to Mechanics Handbook for installation instructions).         |