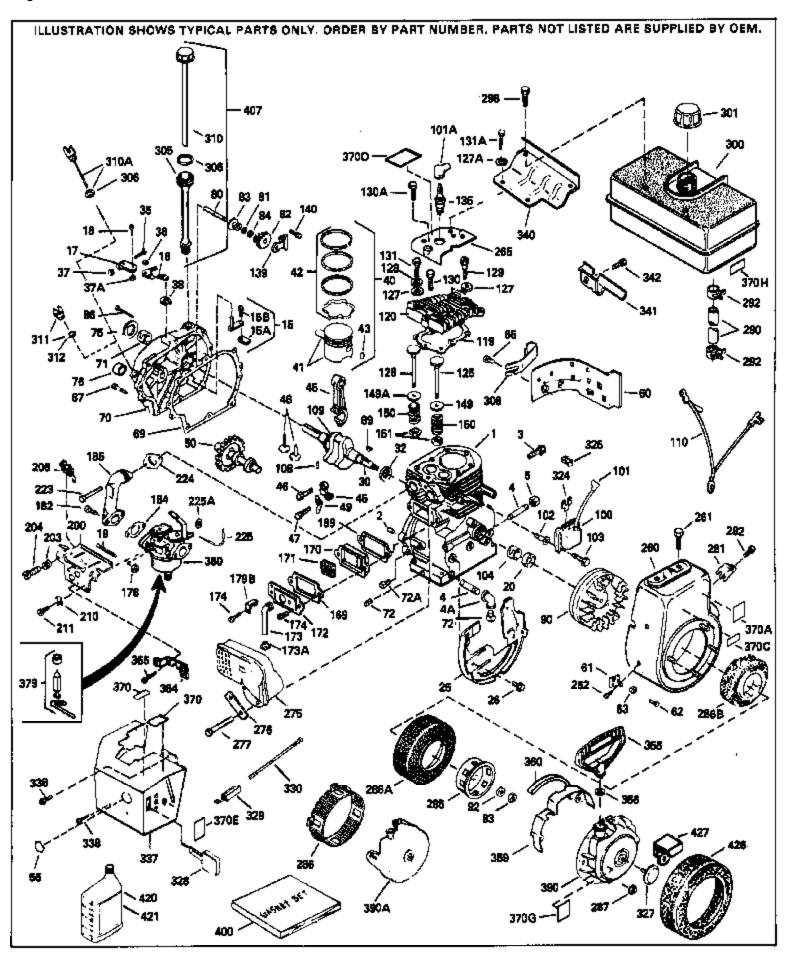

| Ref # | Part Number Qty | Description                                  |
|-------|-----------------|----------------------------------------------|
| 1     | 34348B          | Cylinder (Incl.2,20,72,72A) (3-1/8" B ore)   |
| 2     | 27652           | Pin, Dowel                                   |
| 4     | 32678           | Nipple, Oil                                  |
|       | 30969           | Cap, Oil drain                               |
|       | 650494          | Screw, 6-40 x 5/16"                          |
|       | 30700           | Yoke, Governor                               |
|       | 30699C          | Rod Assy., Governor (Incl. 15A & 15B)        |
|       | 33454           | Governor Lever Assy.                         |
|       | 29916           | Clamp, Governor lever                        |
|       | 650548          | Screw, 8-32 x 5/16"                          |
|       | 34663           | Spring, Speed control                        |
|       |                 |                                              |
|       | 32630           | Seal, Oil                                    |
|       | 35256A          | Baffle, Blower housing                       |
|       | 650561          | Screw, 1/4-20 x 5/8"                         |
|       | 33365B          | Crankshaft (Incl. 108 & 109)                 |
|       | 29826           | Screw, 10-32 x 3/4"                          |
|       | 29918           | Lockwasher, #8 E.T.                          |
|       | 29216           | Nut & Lockwasher, 10-32 "Keps"               |
|       | 30322           | Locknut, Hex "Keps", 8-32                    |
|       | 29642           | Ring, Retaining                              |
|       | 34552           | Piston, Pin & Ring Set (Std.) (3-1/8")       |
| 40    | 34553           | Piston, Pin & Ring Set (.010" OS)            |
| 40    | 34554           | Piston, Pin & Ring Set (.020" OS)            |
| 41    | 34329A          | Piston & Pin Ass'y.(Std)(Incl.43)(3-1 /8")   |
| 41    | 34330A          | Piston & Pin Ass'y. (.010" OS)(Incl. 43)     |
| 41    | 34331A          | Piston & Pin Ass'y. (.020" OS)(Incl. 43)     |
| 42    | 34332           | Ring Set (Std.) (3-1/8" Bore)                |
| 42    | 34333           | Ring Set (.010" OS)                          |
|       | 34334           | Ring Set (.020" OS)                          |
|       | 27888           | Ring, Piston pin retaining                   |
|       | 32591C          | Rod Assy., Connecting (Incl. 49)             |
|       | 650662C         | Bolt, Connecting rod (2 pieces)              |
|       | 34034           | Lifter, Valve                                |
|       | 34242           | Dipper, Oil                                  |
|       | 34143           | Camshaft (MCR)                               |
|       | 33273A          | Extension, Blower housing                    |
|       | 34126           | <u> </u>                                     |
|       |                 | Bracket, Grommet mounting                    |
|       | 650760          | Screw, 8-32 x 3/8"                           |
|       | 28545           | Grommet, Plastic                             |
|       | 650128          | Screw, 10-24 x 1/2"                          |
|       | 35262           | * Gasket, Cylinder cover                     |
|       | 33367B          | Cylinder Cover (Incl. 71, 75, 80, 311 & 312) |
|       | 33368           | Bushing, Crankshaft                          |
|       | 27642           | Plug, Oil drain                              |
|       | 31950           | Seal, Oil                                    |
|       | 31845           | Shaft, Mechanical governor                   |
|       | 30590A          | Washer, Flat                                 |
| 82    | 30591           | Gear Assy., Governor (Incl. 81)              |
| 83    | 30588A          | Spool, Governor                              |
| 84    | 29193           | Ring, Retaining                              |
| 86    | 650833          | Screw, 1/4-20 x 1-3/16"                      |
|       | 650832          | Screw, 1/4-20 x 1-11/16"                     |
|       | 32589           | Key, Flywheel                                |
|       | 650815          | Washer, Belleville                           |
|       | 8116            | Nut, Hex (1/2-20)                            |
|       | 610118          | Cover, Spark plug (Use as required)          |
|       | 650489          | Screw, 1/4-20 x 5/8"                         |
|       | 29783           | Pin, Crankshaft gear                         |
| 100   |                 | . III, Crainchait goal                       |

|        | Dout Ni week ou                         | Description                                                  |
|--------|-----------------------------------------|--------------------------------------------------------------|
|        |                                         | Description Coor Cranlabett                                  |
|        | 33245                                   | Gear, Crankshaft                                             |
|        | 34240                                   | Ground Wire                                                  |
|        | 34041A                                  | * Gasket, Head                                               |
|        | 34030A                                  | Head, Cylinder                                               |
|        | 27878A                                  | Exhaust Valve (Std.) (Incl. 151)                             |
|        | 27880A                                  | Exhaust Valve (1/32" OS) (Incl. 151)                         |
|        | 34035                                   | Intake Valve (Std.) (Incl. 151)                              |
|        | 34036                                   | Intake Valve (1/32" OS) (Incl. 151)                          |
| 127A   |                                         | Washer, Flat (Use as required)                               |
|        | 650570                                  | Washer, Flat (Use as required)                               |
|        | 650691                                  | Washer (Use as req., but not w/6021A screw)                  |
|        | 650690                                  | Washer, Belleville                                           |
|        | 650727                                  | Screw, 5/16-18 x 1-3/4" (Use as requi red)                   |
|        | 650694A                                 | Screw, 5/16-18 x 2" (Use as required)                        |
| 130A ( | 6021A                                   | Screw, 5/16-18 x 1-1/2" (Use as required, but do notuse with |
|        |                                         | 650691 washer)                                               |
| 131 (  | 650802                                  | Screw, 1/4-20 x 5/8" (Use as required )                      |
|        | 650737                                  | Screw, 1/4-20 x 1/2" (Use as required )                      |
|        | 650738                                  | Screw, 1/4-20 x 5/8" (Use as required )                      |
|        | 650713                                  | Screw, 5/16-18 x 5/8" (Use as require d)                     |
|        | 792028                                  | Screw, 5/16-18 x 7/8" (Use as require d)                     |
|        | 33636                                   | Resistor Spark Plug (RJ17LM)                                 |
|        | 33369                                   | Bracket, Governor gear                                       |
|        | 650836                                  | Screw, 10-24 x 1/2"                                          |
|        | 27882                                   | Cap, Upper valve spring                                      |
| 149A 3 |                                         | Seal Assy., Intake valve                                     |
|        | 27881                                   | Spring, Valve                                                |
|        | 32581                                   | Cap, Lower valve spring                                      |
|        | 27896A                                  | * Gasket, Breather cover                                     |
|        | 28423                                   | Body, Breather                                               |
|        | 28424                                   | Element, Breather                                            |
|        | 28425                                   | Cover, Valve spring                                          |
|        | 35350                                   | Tube, Breather                                               |
|        | 650128                                  | Screw, 10-24 x 1/2"                                          |
|        | 650597                                  | Screw, 10-24 x 5/8"                                          |
|        | 29752                                   | Nut & Lockwasher, 1/4-28                                     |
| 179B 3 |                                         | Clip, Primer line (Use as required)                          |
|        | 30088A                                  | Screw, 1/4-28 x 1"                                           |
|        | 33263                                   | * Gasket, Carburetor                                         |
|        | 33877                                   | Pipe, Intake                                                 |
|        | 31342                                   | Spring, Compression                                          |
|        | 650549                                  | Screw, 5-40 x 7/16"                                          |
|        | 610973                                  | Terminal Assy. (Use as required)                             |
|        | 27793                                   | Clip, Conduit                                                |
|        | 28942                                   | Screw, 10-32 x 3/8"                                          |
|        | 650378                                  | Screw, Torx T-30, 5/16-18 x 1-1/8 "                          |
|        | 27915A                                  | * Gasket, Intake pipe                                        |
|        | 35447A                                  | Blower Housing (For electric starter)                        |
|        | 650788                                  | Screw, 5/16-18 x 3/4" (Use as require d)                     |
|        | 29747B                                  | Screw, 5/16-24 x 21/32"                                      |
|        | 33272B                                  | Cover, Cylinder head                                         |
|        | 33272B<br>34185A                        | Muffler (Spark Arresting)                                    |
| 275C 3 |                                         | Muffler (Optional quiet muffler)                             |
|        | 31588                                   | Plate, Muffler locking                                       |
|        | 3 1 3 6 6 6 6 6 6 6 6 6 6 6 6 6 6 6 6 6 | Screw, 5/16-18x2-3/4" (Used with 276A)                       |
|        |                                         |                                                              |
|        | 650729<br>33013                         | Screw, 5/16-18 x 3-3/16"                                     |
| 281 ₹  | 33013                                   | Cover, Starter bubble                                        |

| Ref #                                                                                                                       | Part Number                                                                                                                                                                    | Qty Description                                                                                                                                                                                                                                                                                                                                                                                                                                                                                                                                                                           |
|-----------------------------------------------------------------------------------------------------------------------------|--------------------------------------------------------------------------------------------------------------------------------------------------------------------------------|-------------------------------------------------------------------------------------------------------------------------------------------------------------------------------------------------------------------------------------------------------------------------------------------------------------------------------------------------------------------------------------------------------------------------------------------------------------------------------------------------------------------------------------------------------------------------------------------|
| 282<br>286B<br>287<br>290<br>290<br>290<br>292<br>298                                                                       | 650760<br>33662<br>29752<br>29774<br>30705<br>30962<br>26460<br>650665<br>34156A                                                                                               | Screw, 8-32 x 3/8" Hub & Screen Assy., Starter Nut & Lockwasher, 1/4-28 Fuel Line (Braided 8-1/4")(21 cm)(As req.) Fuel Line (Braided 16")(41 cm)(Use as req.) Fuel Line (Braided 32")(81 cm)(Use as req.) Clamp, Fuel line (Use as required) Screw, 1/4-15 x 7/8" Fuel Tank (Incl. 292 & 301) NOTE: These tanks were builtwith different size fuel inlet openings. Tanks with the 1-3/16" I.D. opening use fuel cap 34210. Tanks with the 1-1/2" I.D. opening use fuel cap 35355.                                                                                                        |
|                                                                                                                             | 410144B<br>33032                                                                                                                                                               | Fuel Cap (White Plastic)(Std)(1-1/2" I.D.) Fuel Cap (Red Plastic) (Spurt Resistant, Low Profile) (1-3/16" I.D.)                                                                                                                                                                                                                                                                                                                                                                                                                                                                           |
| 301                                                                                                                         | 34210                                                                                                                                                                          | Fuel Cap (Red Plastic) (Spurt Resistant, High Profile) (1-3/16" I.D)                                                                                                                                                                                                                                                                                                                                                                                                                                                                                                                      |
| 305<br>306<br>310<br>325<br>325<br>336<br>337<br>338<br>340<br>341<br>342<br>359<br>360<br>364<br>365<br>370J<br>379<br>380 | 35355<br>33893A<br>33590<br>34011A<br>29443<br>34246<br>650765<br>34666<br>28942<br>34154<br>34155<br>650561<br>34141<br>32576<br>33377<br>650767<br>34870<br>631021<br>632111 | Fuel Cap (Red plastic) (1-1/2" I.D.) Tube, Oil fill "O" Ring Dipstick (Incl. 306) Clip, Fuel line (Use as required) Clip, Ground wire (Use as required) Screw, 10-32 x 1/2" Cover, Carburetor Screw, 10-32 x 3/8" Plate, Fuel tank mounting Bracket, Fuel tank mounting Screw, 1/4-20 x 5/8" Guard, Starter Seal, Snow guard Bracket, Carburetor cover mounting Screw, 8-32 x 27/64" Decal, Instruction Can be used on HM80 with diecast starter. Inlet Needle, Seat & Clip Assy. Carburetor (Incl. 184) (Refer to Division 5, Section A, page 170 for breakdown or Fiche18A-1, Grid F-1) |
|                                                                                                                             | 590479                                                                                                                                                                         | Rewind Starter (Refer to Division 5, Section C, page 30 for breakdown or Fiche 18A-1, Grid G-5)                                                                                                                                                                                                                                                                                                                                                                                                                                                                                           |
|                                                                                                                             | 33279G<br>35570                                                                                                                                                                | Gasket Set (Incl. items marked*) Screen Seal (Can be used on HM80 with stamped steel recoil starter)                                                                                                                                                                                                                                                                                                                                                                                                                                                                                      |
| 409                                                                                                                         | 35569                                                                                                                                                                          | Spacer (Can be used on HM80 with stamped steel recoil starter)                                                                                                                                                                                                                                                                                                                                                                                                                                                                                                                            |
| 410                                                                                                                         | 730573                                                                                                                                                                         | Debris Screen Kit (Incl. 360, 370B, 387, 411 &413) (Can be used on HM80 with stamped steel recoil starter)                                                                                                                                                                                                                                                                                                                                                                                                                                                                                |
| 411                                                                                                                         | 35568                                                                                                                                                                          | Debris Screen (Can be used on HM80 with stamped steel recoil starter)                                                                                                                                                                                                                                                                                                                                                                                                                                                                                                                     |
| 413                                                                                                                         | 650907                                                                                                                                                                         | Screw, 5/16-18 x 1-5/8" (Can be used on HM80 with stamped steel recoil starter)                                                                                                                                                                                                                                                                                                                                                                                                                                                                                                           |
|                                                                                                                             | 730225<br>730226                                                                                                                                                               | SAE 30, 4-Cycle Engine Oil (Quart)<br>SAE 5W30, 4-Cycle Engine Oil (Quart)                                                                                                                                                                                                                                                                                                                                                                                                                                                                                                                |

| Ref# | Part Number | Qty Description                                                                                                                                               |
|------|-------------|---------------------------------------------------------------------------------------------------------------------------------------------------------------|
| 425  | 730572      | Starter Muff Kit (Incl. 370J, 426 & 427) (Can be used on HM80 with die cast starter)                                                                          |
| 429  | 650868      | Screw, 8-18 x 1-1/8" (3 Required) (Use as required) (Refer to Mechanics Handbook for installation instructions).                                              |
| 430  | 611077      | Alternator, Add on (Use as required) (Refer to Mechanics Handbook for installation instructions).                                                             |
| 431  | 590609      | Centering tube (Use with engines equipped with die cast aluminum starter)(Use as required) (Refer to Mechanics Handbook for installation instructions)        |
| 431  | 590610      | Centering tube (Use as required) (Refer to Mechanics Handbook for installation instructions).                                                                 |
| 432  | 611078      | A.C. Lighting Connector (Use as required) (Refer to Mechanics Handbook for installation instructions).                                                        |
| 432  | 611079      | D.C. Charging Connector (Use as required) (Refer to Mechanics Handbook for installation instructions).                                                        |
| 433  | 590611      | Alternator Shaft (4.00") (Use with engines equipped with cast aluminum starter)(Use as required) (Refer to Mechanics Handbook for installation instructions). |
| 433  | 590636      | Alternator Shaft (Use with engines equipped with stamped steel starter)(Use as required) (Refer to Mechanics Handbook for installation instructions).         |