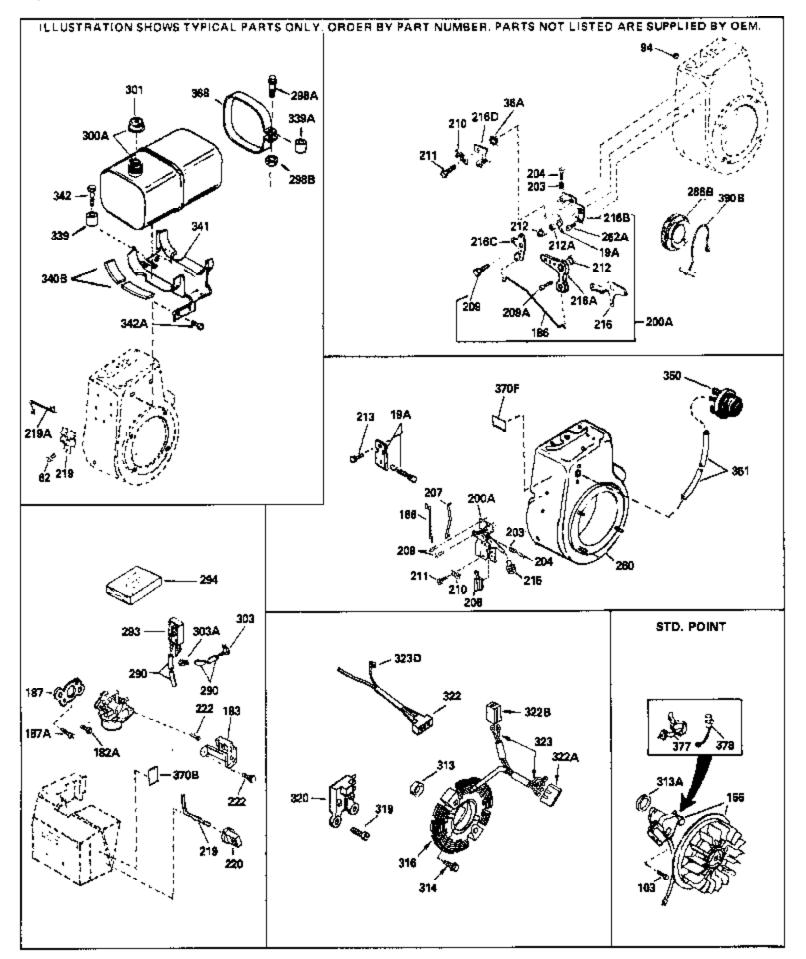

|      |         | Description                                                                                                                                                                                                                                                                                                |
|------|---------|------------------------------------------------------------------------------------------------------------------------------------------------------------------------------------------------------------------------------------------------------------------------------------------------------------|
| 62   | 650760  | Screw, 8-32 x 3/8"                                                                                                                                                                                                                                                                                         |
| 103  | 650489  | Screw, 1/4-20 x 5/8"                                                                                                                                                                                                                                                                                       |
| 156  | 610848  | Magneto (w/ring gear for 110 volt sta rter) NOTE: The complete magneto is not available as an assembly. The magneto number is shown for reference purposes only. Order component parts individually, as shown in parts list. (Refer to Division 5, Section B, page 28 for breakdown or Fiche 18A-1, Grid G |
| 183  | 34587   | Bracket, Choke                                                                                                                                                                                                                                                                                             |
| 186  | 34667   | Link, Governor                                                                                                                                                                                                                                                                                             |
| 200A | 34664   | Control Bracket (Incl.19,203,204,206, 209)                                                                                                                                                                                                                                                                 |
|      | 31342   | Spring, Compression                                                                                                                                                                                                                                                                                        |
|      | 650549  | Screw, 5-40 x 7/16"                                                                                                                                                                                                                                                                                        |
|      | 610973  | Terminal Assy. (Use as required)                                                                                                                                                                                                                                                                           |
|      | 33878   | Link, Governor-to-throttle                                                                                                                                                                                                                                                                                 |
|      | 650821  | Screw, 10-32 x 1/2"                                                                                                                                                                                                                                                                                        |
|      | 27793   |                                                                                                                                                                                                                                                                                                            |
|      | 28942   | Clip, Conduit<br>Screw, 10-32 x 3/8"                                                                                                                                                                                                                                                                       |
|      | 34586   |                                                                                                                                                                                                                                                                                                            |
|      | 35438   | Rod, Choke                                                                                                                                                                                                                                                                                                 |
|      |         | Knob, Control                                                                                                                                                                                                                                                                                              |
|      | 28820   | Screw, 10-32 x 1/2"                                                                                                                                                                                                                                                                                        |
|      | 35447A  | Blower Housing (For electric starter)                                                                                                                                                                                                                                                                      |
|      | 35824   | Muffler (Optional quiet muffler)                                                                                                                                                                                                                                                                           |
|      | 650696  | Screw, 5/16-18x2-3/4" (Used with 276A)                                                                                                                                                                                                                                                                     |
|      | 29774   | Fuel Line (Braided 8-1/4")(21 cm)(As req.)                                                                                                                                                                                                                                                                 |
|      | 30705   | Fuel Line (Braided 16")(41 cm)(Use as req.)                                                                                                                                                                                                                                                                |
|      | 30962   | Fuel Line (Braided 32")(81 cm)(Use as req.)                                                                                                                                                                                                                                                                |
|      | 410144B | Fuel Cap (White Plastic)(Std)(1-1/2" I.D.)                                                                                                                                                                                                                                                                 |
| 301  | 33032   | Fuel Cap (Red Plastic) (Spurt Resistant, Low Profile) (1-3/16 I.D.)                                                                                                                                                                                                                                        |
| 301  | 34210   | Fuel Cap (Red Plastic) (Spurt Resistant, High Profile)<br>(1-3/16" I.D)                                                                                                                                                                                                                                    |
| 301  | 35355   | Fuel Cap (Red plastic) (1-1/2" I.D.)                                                                                                                                                                                                                                                                       |
|      | 33876   | Gasket, Stator                                                                                                                                                                                                                                                                                             |
|      | 35038   | Spacer, Tank                                                                                                                                                                                                                                                                                               |
|      | 34155   | Bracket, Fuel tank mounting                                                                                                                                                                                                                                                                                |
|      | 650561  | Screw, 1/4-20 x 5/8"                                                                                                                                                                                                                                                                                       |
|      | 570682  | Primer Assy.                                                                                                                                                                                                                                                                                               |
|      | 32180C  | Primer Line                                                                                                                                                                                                                                                                                                |
|      | 34870   | Decal, Instruction Can be used on HM80 with diecast starter                                                                                                                                                                                                                                                |
|      | 34387   | Decal, Instruction Can be used on HM80 with stamped steel recoil starter.                                                                                                                                                                                                                                  |
| 377  | 30547A  | Contact Assy., Breaker                                                                                                                                                                                                                                                                                     |
|      | 30548B  | Condenser                                                                                                                                                                                                                                                                                                  |
|      | 35570   | Screen Seal (Can be used on HM80 with stamped steel                                                                                                                                                                                                                                                        |
| -00  |         | recoil starter)                                                                                                                                                                                                                                                                                            |
| 409  | 35569   | Spacer (Can be used on HM80 with stamped steel recoil starter)                                                                                                                                                                                                                                             |
| 410  | 730573  | Debris Screen Kit (Incl. 360, 370B, 387, 411 &413) (Can be used on HM80 with stamped steel recoil starter)                                                                                                                                                                                                 |
| 411  | 35568   | Debris Screen (Can be used on HM80 with stamped steel recoil starter)                                                                                                                                                                                                                                      |

|     | Part Number | Qty Description                                                                                                                                               |
|-----|-------------|---------------------------------------------------------------------------------------------------------------------------------------------------------------|
| 413 | 650907      | Screw, 5/16-18 x 1-5/8" (Can be used on HM80 with stamped steel recoil starter)                                                                               |
| 425 | 730572      | Starter Muff Kit (Incl. 370J, 426 & 4 27) (Can be used on HM80 with die cast starter)                                                                         |
| 429 | 650868      | Screw, 8-18 x 1-1/8" (3 Required) (Use as required) (Refer to Mechanics Handbook for installation instructions).                                              |
| 430 | 611077      | Alternator, Add on (Use as required) (Refer to Mechanics Handbook for installation instructions).                                                             |
| 431 | 590609      | Centering tube (Use with engines equipped with die cast<br>aluminum starter)(Use as required) (Refer to Mechanics<br>Handbook for installation instructions)  |
| 431 | 590610      | Centering tube (Use as required) (Refer to Mechanics Handbook for installation instructions).                                                                 |
| 432 | 611078      | A.C. Lighting Connector (Use as required) (Refer to<br>Mechanics Handbook for installation instructions).                                                     |
| 432 | 611079      | D.C. Charging Connector (Use as required) (Refer to<br>Mechanics Handbook for installation instructions).                                                     |
| 433 | 590611      | Alternator Shaft (4.00") (Use with engines equipped with cast aluminum starter)(Use as required) (Refer to Mechanics Handbook for installation instructions). |
| 433 | 590636      | Alternator Shaft (Use with engines equipped with stamped steel starter)(Use as required) (Refer to Mechanics Handbook for installation instructions).         |