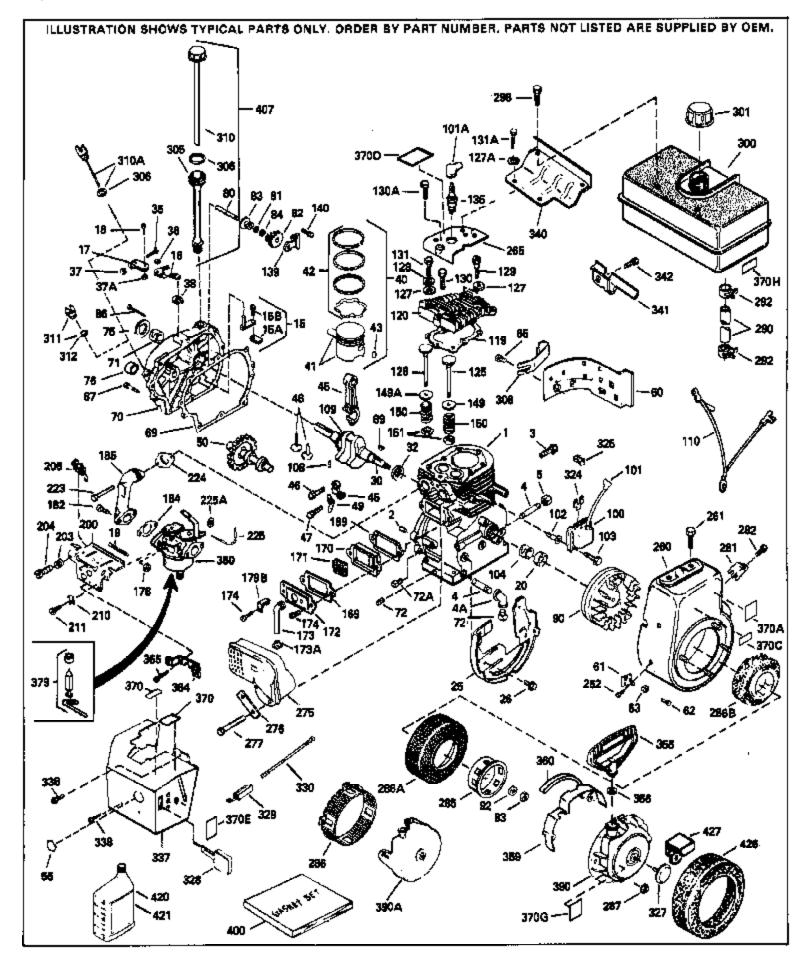

|    | Part Number Qty |                                              |
|----|-----------------|----------------------------------------------|
| 1  | 34348B          | Cylinder (Incl.2,20,72,72A) (3-1/8" B ore)   |
| 2  | 27652           | Pin, Dowel                                   |
| 3  | 650820          | Screw, 1/4-20 x 1/2"                         |
|    | 32678           | Nipple, Oil                                  |
|    | 30969           | Cap, Oil drain                               |
|    | 30700           |                                              |
|    |                 | Yoke, Governor                               |
|    | 30699C          | Rod Assy., Governor (Incl. 15A & 15B)        |
|    | 650494          | Screw, 6-40 x 5/16"                          |
|    | 33454           | Governor Lever Assy.                         |
| 17 | 29916           | Clamp, Governor lever                        |
| 18 | 650548          | Screw, 8-32 x 5/16"                          |
|    | 34663           | Spring, Speed control                        |
|    | 32630           | Seal, Oil                                    |
|    | 35256A          | Baffle, Blower housing                       |
|    |                 |                                              |
|    | 650561          | Screw, 1/4-20 x 5/8"                         |
|    | 33365B          | Crankshaft (Incl. 108 & 109)                 |
|    | 29826           | Screw, 10-32 x 3/4"                          |
| 36 | 29918           | Lockwasher, # 8 E.T.                         |
| 37 | 29216           | Nut & Lockwasher, 10-32 "Keps"               |
|    | 30322           | Locknut, Hex "Keps", 8-32                    |
|    | 29642           | Ring, Retaining                              |
|    | 34552           | Piston, Pin & Ring Set (Std.) (3-1/8")       |
|    |                 | • • • •                                      |
|    | 34553           | Piston, Pin & Ring Set (.010" OS)            |
|    | 34554           | Piston, Pin & Ring Set (.020" OS)            |
|    | 34329A          | Piston & Pin Ass'y.(Std)(Incl.43)(3-1 /8")   |
| 41 | 34330A          | Piston & Pin Ass'y. (.010" OS)(Incl. 43)     |
| 41 | 34331A          | Piston & Pin Ass'y. (.020" OS)(Incl. 43)     |
|    | 34332           | Ring Set (Std.) (3-1/8" Bore)                |
|    | 34333           | Ring Set (.010" OS)                          |
|    | 34334           | Ring Set (.020" OS)                          |
|    | 27888           |                                              |
|    |                 | Ring, Piston pin retaining                   |
|    | 32591C          | Rod Assy., Connecting (Incl. 49)             |
|    | 650662C         | Bolt, Connecting rod (2 pieces)              |
|    | 34034           | Lifter, Valve                                |
| 49 | 34242           | Dipper, Oil                                  |
| 50 | 34143           | Camshaft (MCR)                               |
|    | 33273A          | Extension, Blower housing                    |
|    | 34126           | Bracket, Grommet mounting                    |
|    |                 |                                              |
|    | 650760          | Screw, 8-32 x 3/8"                           |
|    | 28545           | Grommet, Plastic                             |
|    | 650128          | Screw, 10-24 x 1/2"                          |
| 69 | 35262           | * Gasket, Cylinder cover                     |
| 70 | 33367B          | Cylinder Cover (Incl. 71, 75, 80, 311 & 312) |
| 71 | 33368           | Bushing, Crankshaft                          |
|    | 27642           | Plug, Oil drain                              |
|    | 31950           | Seal, Oil                                    |
|    |                 |                                              |
|    | 31845           | Shaft, Mechanical governor                   |
|    | 30590A          | Washer, Flat                                 |
|    | 30591           | Gear Assy., Governor (Incl. 81)              |
| 83 | 30588A          | Spool, Governor                              |
|    | 29193           | Ring, Retaining                              |
|    | 650833          | Screw, 1/4-20 x 1-3/16"                      |
|    | 650832          | Screw, 1/4-20 x 1-11/16"                     |
|    |                 |                                              |
|    | 32589           | Key, Flywheel                                |
|    | 650815          | Washer, Belleville                           |
|    | 9116            | Nut, Hex (1/2-20)                            |
| 93 |                 |                                              |
|    | 610118          | Cover, Spark plug (Use as required)          |

|       |         | Qty | Description                                                             |
|-------|---------|-----|-------------------------------------------------------------------------|
|       | 29783   |     | Pin, Crankshaft gear                                                    |
| 109   | 33245   |     | Gear, Crankshaft                                                        |
| 110   | 34240   |     | Ground Wire                                                             |
| 119   | 34041A  |     | * Gasket, Head                                                          |
|       | 34030A  |     | Head, Cylinder                                                          |
|       | 27878A  |     | Exhaust Valve (Std.) (Incl. 151)                                        |
|       | 27880A  |     | Exhaust Valve (0.0.) (1.0. 101)<br>Exhaust Valve (1/32" OS) (Incl. 151) |
|       |         |     |                                                                         |
|       | 34035   |     | Intake Valve (Std.) (Incl. 151)                                         |
|       | 34036   |     | Intake Valve (1/32" OS) (Incl. 151)                                     |
|       | 650691  |     | Washer (Use as req., but not w/6021A screw)                             |
|       | 26073   |     | Washer, Flat (Use as required)                                          |
| 127A  | 650570  |     | Washer, Flat (Use as required)                                          |
| 128   | 650690  |     | Washer, Belleville                                                      |
| 129   | 650727  |     | Screw, 5/16-18 x 1-3/4" (Use as requi red)                              |
|       | 6021A   |     | Screw, 5/16-18 x 1-1/2" (Use as required, but do notuse with            |
| 100/1 | 002.11  |     | 650691 washer)                                                          |
| 130   | 650694A |     | Screw, 5/16-18 x 2" (Use as required)                                   |
| 131   | 650802  |     | Screw, 1/4-20 x 5/8" (Use as required )                                 |
|       | 650737  |     | Screw, 1/4-20 x 1/2" (Use as required )                                 |
|       | 650738  |     | Screw, 1/4-20 x 5/8" (Use as required )                                 |
|       | 650713  |     | Screw, 5/16-18 x 5/8" (Use as require d)                                |
|       | 792028  |     | Screw, 5/16-18 x 7/8" (Use as require d)                                |
|       |         |     |                                                                         |
|       | 33636   |     | Resistor Spark Plug (RJ17LM)                                            |
|       | 33369   |     | Bracket, Governor gear                                                  |
|       | 650836  |     | Screw, 10-24 x 1/2"                                                     |
|       | 35862   |     | Seal Assy., Intake valve                                                |
| 149   | 27882   |     | Cap, Upper valve spring                                                 |
| 150   | 27881   |     | Spring, Valve                                                           |
| 151   | 32581   |     | Cap, Lower valve spring                                                 |
| 169   | 27896A  |     | * Gasket, Breather cover                                                |
|       | 28423   |     | Body, Breather                                                          |
|       | 28424   |     | Element, Breather                                                       |
|       | 28425   |     | Cover, Valve spring                                                     |
|       | 35350   |     | Tube, Breather                                                          |
|       |         |     | Screw, 10-24 x 1/2"                                                     |
|       | 650128  |     | ,                                                                       |
|       | 650597  |     | Screw, 10-24 x 5/8"                                                     |
|       | 29752   |     | Nut & Lockwasher, 1/4-28                                                |
|       | 30593   |     | Clip, Primer line (Use as required)                                     |
|       | 30088A  |     | Screw, 1/4-28 x 1"                                                      |
| 184   | 33263   |     | * Gasket, Carburetor                                                    |
| 185   | 33877   |     | Pipe, Intake                                                            |
|       | 31342   |     | Spring, Compression                                                     |
|       | 650549  |     | Screw, 5-40 x 7/16"                                                     |
|       | 610973  |     | Terminal Assy. (Use as required)                                        |
|       | 27793   |     | Clip, Conduit                                                           |
|       |         |     |                                                                         |
|       | 28942   |     | Screw, 10-32 x 3/8"                                                     |
|       | 650378  |     | Screw, Torx T-30, 5/16-18 x 1-1/8 "                                     |
|       | 27915A  |     | * Gasket, Intake pipe                                                   |
|       | 35447A  |     | Blower Housing (For electric starter)                                   |
| 261   | 650788  |     | Screw, 5/16-18 x 3/4" (Use as require d)                                |
| 262   | 29747B  |     | Screw, 5/16-24 x 21/32"                                                 |
|       | 33272B  |     | Cover, Cylinder head                                                    |
|       | 35056   |     | Muffler                                                                 |
|       | 35824   |     | Muffler (Optional quiet muffler)                                        |
|       |         |     |                                                                         |
|       | 31588   |     | Plate, Muffler locking                                                  |
|       | 650696  |     | Screw, 5/16-18x2-3/4" (Used with 276A)                                  |
|       | 651002  |     | Screw, 5/16-18 x 4-3/16"                                                |

|      | Dort Number | <b>~</b> + · | Description                                                    |
|------|-------------|--------------|----------------------------------------------------------------|
|      |             | -            | Description                                                    |
|      | 33013       |              | Cover, Starter bubble                                          |
| 282  | 650760      |              | Screw, 8-32 x 3/8"                                             |
| 287  | 29752       |              | Nut & Lockwasher, 1/4-28                                       |
| 290  | 29774       |              | Fuel Line (Braided 8-1/4")(21 cm)(As req.)                     |
| 290  | 30705       |              | Fuel Line (Braided 16")(41 cm)(Use as req.)                    |
|      | 30962       |              | Fuel Line (Braided 32")(81 cm)(Use as req.)                    |
|      | 26460       |              | Clamp, Fuel line (Use as required)                             |
|      |             |              |                                                                |
|      | 650665      |              | Screw, 1/4-15 x 7/8"                                           |
| 300  | 34156A      |              | Fuel Tank (Incl. 292 & 301) NOTE: These tanks were             |
|      |             |              | builtwith different size fuel inlet openings. Tanks with the   |
|      |             |              | 1-3/16" I.D. opening use fuel cap 34210. Tanks with the        |
|      |             |              | 1-1/2" I.D. opening use fuel cap 35355.                        |
| 204  | 440444D     |              | Fuel Cap (M/bite Directio)(Std)(1,1/2"   D.)                   |
|      | 410144B     |              | Fuel Cap (White Plastic)(Std)(1-1/2" I.D.)                     |
| 301  | 33032       |              | Fuel Cap (Red Plastic) (Spurt Resistant, Low Profile) (1-3/16" |
|      |             |              | I.D.)                                                          |
| 201  | 34210       |              | Fuel Can (Red Plactic) (Spurt Resistant, High Profile)         |
| 301  | 34210       |              | Fuel Cap (Red Plastic) (Spurt Resistant, High Profile)         |
|      |             |              | (1-3/16" I.D)                                                  |
| 301  | 35355       |              | Fuel Cap (Red plastic) (1-1/2" I.D.)                           |
|      | 33893A      |              | Tube, Oil fill                                                 |
|      | 33590       |              | "O" Ring                                                       |
|      |             |              | 0                                                              |
|      | 34011A      |              | Dipstick (Incl. 306)                                           |
|      | 29443       |              | Clip, Fuel line (Use as required)                              |
|      | 34246       |              | Clip, Ground wire (Use as required)                            |
| 336  | 650765      |              | Screw, 10-32 x 1/2"                                            |
| 337  | 35058       |              | Cover, Carburetor                                              |
| 338  | 28942       |              | Screw, 10-32 x 3/8"                                            |
|      | 34154       |              | Plate, Fuel tank mounting                                      |
|      | 34155       |              | Bracket, Fuel tank mounting                                    |
|      | 650561      |              |                                                                |
|      |             |              | Screw, 1/4-20 x 5/8"                                           |
|      | 34141       |              | Guard, Starter                                                 |
|      | 32576       |              | Seal, Snow guard                                               |
|      | 33377       |              | Bracket, Carburetor cover mounting                             |
| 365  | 650767      |              | Screw, 8-32 x 27/64"                                           |
| 370J | 34870       |              | Decal, Instruction Can be used on HM80 with diecast starter.   |
| 379  | 631021      |              | Inlet Needle, Seat & Clip Assy.                                |
|      | 632334A     |              | Carburetor (Incl. 184) (Refer to Division 5, Section A, page   |
|      |             |              | 188 for breakdown or Fiche18A-1, Grid F-5)                     |
|      |             |              |                                                                |
| 390  | 590479      |              | Rewind Starter (Refer to Division 5, Section C, page 30 for    |
|      |             |              | breakdown or Fiche 18A-1, Grid G-5)                            |
| 400  | 222700      |              | Coolect Sot (Incl. items marked*)                              |
|      | 33279G      |              | Gasket Set (Incl. items marked*)                               |
| 408  | 35570       |              | Screen Seal (Can be used on HM80 with stamped steel            |
|      |             |              | recoil starter)                                                |
| /00  | 35569       |              | Spacer (Can be used on HM80 with stamped steel recoil          |
| 409  | 30309       |              |                                                                |
|      |             |              | starter)                                                       |
| 410  | 730573      |              | Debris Screen Kit (Incl. 360, 370B, 387, 411 &413) (Can be     |
|      |             |              | used on HM80 with stamped steel recoil starter)                |
|      |             |              | used off fillido with stamped steel recoil statter)            |
| 411  | 35568       |              | Debris Screen (Can be used on HM80 with stamped steel          |
|      |             |              | recoil starter)                                                |
|      |             |              | ,                                                              |
| 413  | 650907      |              | Screw, 5/16-18 x 1-5/8" (Can be used on HM80 with              |
|      |             |              | stamped steel recoil starter)                                  |
| 400  | 700005      |              | . ,                                                            |
|      | 730225      |              | SAE 30, 4-Cycle Engine Oil (Quart)                             |
| 421  | 730226      |              | SAE 5W30, 4-Cycle Engine Oil (Quart)                           |
|      |             |              |                                                                |

| Ref # | Part Number | Qty Description                                                                                                                                               |
|-------|-------------|---------------------------------------------------------------------------------------------------------------------------------------------------------------|
| 425   | 730572      | Starter Muff Kit (Incl. 370J, 426 & 4 27) (Can be used on HM80 with die cast starter)                                                                         |
| 429   | 650868      | Screw, 8-18 x 1-1/8" (3 Required) (Use as required) (Refer to Mechanics Handbook for installation instructions).                                              |
| 430   | 611077      | Alternator, Add on (Use as required) (Refer to Mechanics Handbook for installation instructions).                                                             |
| 431   | 590609      | Centering tube (Use with engines equipped with die cast<br>aluminum starter)(Use as required) (Refer to Mechanics<br>Handbook for installation instructions)  |
| 431   | 590610      | Centering tube (Use as required) (Refer to Mechanics Handbook for installation instructions).                                                                 |
| 432   | 611078      | A.C. Lighting Connector (Use as required) (Refer to<br>Mechanics Handbook for installation instructions).                                                     |
| 432   | 611079      | D.C. Charging Connector (Use as required) (Refer to<br>Mechanics Handbook for installation instructions).                                                     |
| 433   | 590611      | Alternator Shaft (4.00") (Use with engines equipped with cast aluminum starter)(Use as required) (Refer to Mechanics Handbook for installation instructions). |
| 433   | 590636      | Alternator Shaft (Use with engines equipped with stamped steel starter)(Use as required) (Refer to Mechanics Handbook for installation instructions).         |