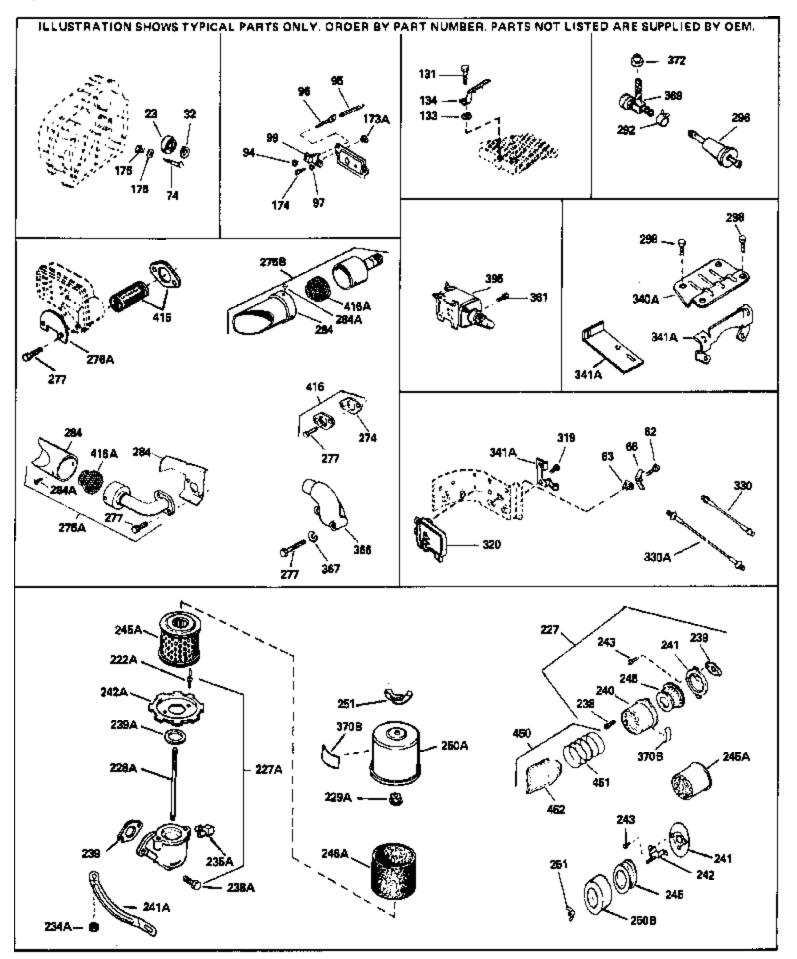

|               |        | / Description                                                  |
|---------------|--------|----------------------------------------------------------------|
|               | 650760 | Screw, 8-32 x 3/8"                                             |
| 63            | 28545  | Grommet, Plastic                                               |
|               | 31855  | Retainer, Bearing                                              |
| 97            |        | Lockwasher, Heavy split, #10 (Buy loc ally)                    |
|               | 650802 | Screw, 1/4-20 x 5/8" (Use as required )                        |
|               |        |                                                                |
|               | 650737 | Screw, 1/4-20 x 1/2" (Use as required )                        |
|               | 650738 | Screw, 1/4-20 x 5/8" (Use as required )                        |
|               | 650128 | Screw, 10-24 x 1/2"                                            |
| 174           | 650597 | Screw, 10-24 x 5/8"                                            |
| 227           | 730127 | Air Cleaner Ass'y. (Incl.238,239,240,241,243,245 & 370)        |
|               |        | (Use as required)                                              |
|               |        |                                                                |
| 227           | 730164 | Air Cleaner Ass'y. (Incl. 238, 239, 240, 241, 243 & 245) (Use  |
|               |        | as required)                                                   |
| 220 \         | 650824 | Stud $1/4.20 \times 7.22$ (Lice as required)                   |
|               |        | Stud, 1/4-20 x 7.33 (Use as required)                          |
| 228A          | 650851 | Stud, 1/4-20 x 8.1 (Use as required) (Used with drilled thru   |
|               |        | elbow)                                                         |
| 2 <u>4</u> 5Δ | 34700  | Element, Air cleaner                                           |
|               | 35865  | Gasket, Exhaust (Use as required)                              |
|               |        |                                                                |
| 275B          | 391026 | Muffler (Incl. 284, 284A & 416A) (This spark arresting muffler |
|               |        | can be used on any model.)                                     |
| 2750.         | 35824  | Muffler (Optional quiet muffler)                               |
|               | 651002 | Screw, 5/16-18 x 4-3/16"                                       |
|               |        |                                                                |
|               | 650696 | Screw, 5/16-18x2-3/4" (Used with 276A )                        |
|               | 26460  | Clamp, Fuel line (Use as required)                             |
|               | 650665 | Screw, 1/4-15 x 7/8"                                           |
| 370B          | 34387  | Decal, Instruction Can be used on HM80 with stamped steel      |
|               |        | recoil starter.                                                |
| 270           | 34870  | Decal, Instruction Can be used on HM80 with diecast starter.   |
|               |        | •                                                              |
| 395           | 33329D | Starter Motor Kit (110-120 Volt) This 110-120 volt starter     |
|               |        | motor kit may have been added to this engine. It can be        |
|               |        | added only if cylinder hasdrilled and tapped starter mounting  |
|               |        | bosses and a ring gear flywheel. Refer to service number       |
|               |        | stamped on end cap of motor, or on decal for identification.   |
|               |        | Ref                                                            |
| 400           | 25570  |                                                                |
| 408           | 35570  | Screen Seal (Can be used on HM80 with stamped steel            |
|               |        | recoil starter)                                                |
| 100           | 35569  | Spacer (Can be used on HM80 with stamped steel recoil          |
| -03           | 000005 |                                                                |
|               |        | starter)                                                       |
| 410           | 730573 | Debris Screen Kit (Incl. 360, 370B, 387, 411 &413) (Can be     |
|               |        | used on HM80 with stamped steel recoil starter)                |
|               |        |                                                                |
| 411           | 35568  | Debris Screen (Can be used on HM80 with stamped steel          |
|               |        | recoil starter)                                                |
| 440           | CE0007 |                                                                |
| 413           | 650907 | Screw, 5/16-18 x 1-5/8" (Can be used on HM80 with              |
|               |        | stamped steel recoil starter)                                  |
| /15           | 730130 | Exh.Adapter Kit (Incl.274,277)(Use as req.)                    |
|               |        |                                                                |
| 420           | 730572 | Starter Muff Kit (Incl. 370J, 426 & 4 27) (Can be used on      |
|               |        | HM80 with die cast starter)                                    |
| 429           | 650868 | Screw, 8-18 x 1-1/8" (3 Required) (Use as required) (Refer to  |
| -tLJ          |        | Mechanics Handbook for installation instructions).             |
|               |        |                                                                |
| 430           | 611077 | Alternator, Add on (Use as required) (Refer to Mechanics       |
|               |        | Handbook for installation instructions).                       |
|               |        | ,                                                              |

| Ref # | Part Number Qty | Description                                                                                                                                                   |
|-------|-----------------|---------------------------------------------------------------------------------------------------------------------------------------------------------------|
| 431   | 590609          | Centering tube (Use with engines equipped with die cast<br>aluminum starter)(Use as required) (Refer to Mechanics<br>Handbook for installation instructions)  |
| 431   | 590610          | Centering tube (Use as required) (Refer to Mechanics Handbook for installation instructions).                                                                 |
| 432   | 611078          | A.C. Lighting Connector (Use as required) (Refer to<br>Mechanics Handbook for installation instructions).                                                     |
| 432   | 611079          | D.C. Charging Connector (Use as required) (Refer to Mechanics Handbook for installation instructions).                                                        |
| 433   | 590611          | Alternator Shaft (4.00") (Use with engines equipped with cast aluminum starter)(Use as required) (Refer to Mechanics Handbook for installation instructions). |
| 433   | 590636          | Alternator Shaft (Use with engines equipped with stamped steel starter)(Use as required) (Refer to Mechanics Handbook for installation instructions).         |