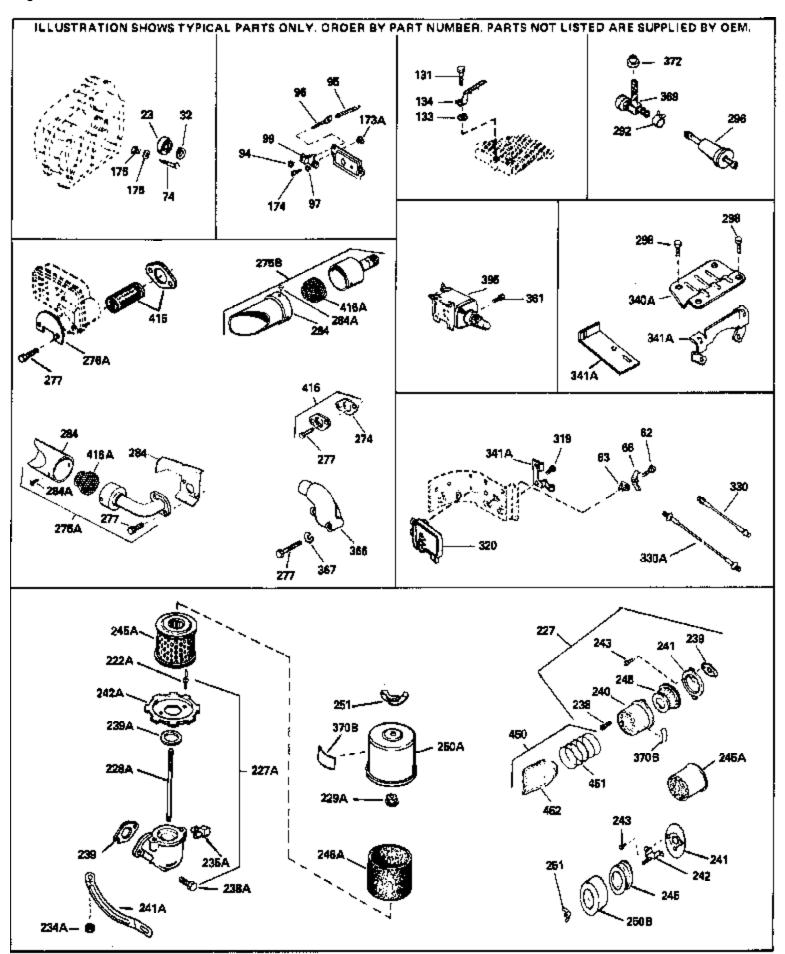

| 62<br>63<br>74<br>97<br>131<br>131<br>131<br>174               | Part Number 650760 28545 31855 650802 650737 650738 650128 650597 730127                            | Qty | Description  Screw, 8-32 x 3/8"  Grommet, Plastic  Retainer, Bearing  Lockwasher, Heavy split, #10 (Buy loc ally)  Screw, 1/4-20 x 5/8" (Use as required )  Screw, 10-24 x 1/2"  Screw, 10-24 x 5/8"  Air Cleaner Ass'y. (Incl.238,239,240,241,243,245 & 370)  (Use as required) |
|----------------------------------------------------------------|-----------------------------------------------------------------------------------------------------|-----|-------------------------------------------------------------------------------------------------------------------------------------------------------------------------------------------------------------------------------------------------------------------------------------------------------------------------------------------------------------------------------------------------------------|
| 227                                                            | 730164                                                                                              |     | Air Cleaner Ass'y. (Incl. 238, 239, 240, 241, 243 & 245) (Use as required)                                                                                                                                                                                                                                                                                                                                  |
|                                                                | 650824<br>650851                                                                                    |     | Stud, 1/4-20 x 7.33 (Use as required) Stud, 1/4-20 x 8.1 (Use as required) (Used with drilled thru elbow)                                                                                                                                                                                                                                                                                                   |
| 274                                                            | 34700<br>35865<br>391026                                                                            |     | Element, Air cleaner<br>Gasket, Exhaust (Use as required)<br>Muffler (Incl. 284, 284A & 416A) (This spark arresting muffler<br>can be used on any model.)                                                                                                                                                                                                                                                   |
| 277<br>277A<br>292<br>298<br>319<br>320A<br>320<br>369<br>370J | 35824<br>650729<br>650696<br>26460<br>650665<br>28820<br>32765<br>610938<br>35857<br>34870<br>34387 |     | Muffler (Optional quiet muffler) Screw, 5/16-18 x 3-3/16" Screw, 5/16-18x2-3/4" (Used with 276A) Clamp, Fuel line (Use as required) Screw, 1/4-15 x 7/8" Screw, 10-32 x 1/2" Clamp, Blower housing extension Regulator, Rectifier (7 Amp) Valve, Fuel shut-off Decal, Instruction Can be used on HM80 with diecast starter. Decal, Instruction Can be used on HM80 with stamped steel recoil starter.       |
| 395                                                            | 33329D                                                                                              |     | Starter Motor Kit (110-120 Volt) This 110-120 volt starter motor kit may have been added to this engine. It can be added only if cylinder hasdrilled and tapped starter mounting bosses and a ring gear flywheel. Refer to service number stamped on end cap of motor, or on decal for identification. Ref                                                                                                  |
| 408                                                            | 35570                                                                                               |     | Screen Seal (Can be used on HM80 with stamped steel recoil starter)                                                                                                                                                                                                                                                                                                                                         |
| 409                                                            | 35569                                                                                               |     | Spacer (Can be used on HM80 with stamped steel recoil starter)                                                                                                                                                                                                                                                                                                                                              |
| 410                                                            | 730573                                                                                              |     | Debris Screen Kit (Incl. 360, 370B, 387, 411 &413) (Can be used on HM80 with stamped steel recoil starter)                                                                                                                                                                                                                                                                                                  |
| 411                                                            | 35568                                                                                               |     | Debris Screen (Can be used on HM80 with stamped steel recoil starter)                                                                                                                                                                                                                                                                                                                                       |
| 413                                                            | 650907                                                                                              |     | Screw, 5/16-18 x 1-5/8" (Can be used on HM80 with stamped steel recoil starter)                                                                                                                                                                                                                                                                                                                             |
|                                                                | 730130<br>730572                                                                                    |     | Exh.Adapter Kit (Incl.274,277)(Use as req.)<br>Starter Muff Kit (Incl. 370J, 426 & 427) (Can be used on<br>HM80 with die cast starter)                                                                                                                                                                                                                                                                      |

| Ref # | Part Number | Qty | Description                                                                                                                                                   |
|-------|-------------|-----|---------------------------------------------------------------------------------------------------------------------------------------------------------------|
| 429   | 650868      |     | Screw, 8-18 x 1-1/8" (3 Required) (Use as required) (Refer to Mechanics Handbook for installation instructions).                                              |
| 430   | 611077      |     | Alternator, Add on (Use as required) (Refer to Mechanics Handbook for installation instructions).                                                             |
| 431   | 590609      |     | Centering tube (Use with engines equipped with die cast aluminum starter)(Use as required) (Refer to Mechanics Handbook for installation instructions)        |
| 431   | 590610      |     | Centering tube (Use as required) (Refer to Mechanics Handbook for installation instructions).                                                                 |
| 432   | 611078      |     | A.C. Lighting Connector (Use as required) (Refer to Mechanics Handbook for installation instructions).                                                        |
| 432   | 611079      |     | D.C. Charging Connector (Use as required) (Refer to Mechanics Handbook for installation instructions).                                                        |
| 433   | 590611      |     | Alternator Shaft (4.00") (Use with engines equipped with cast aluminum starter)(Use as required) (Refer to Mechanics Handbook for installation instructions). |
| 433   | 590636      |     | Alternator Shaft (Use with engines equipped with stamped steel starter)(Use as required) (Refer to Mechanics Handbook for installation instructions).         |