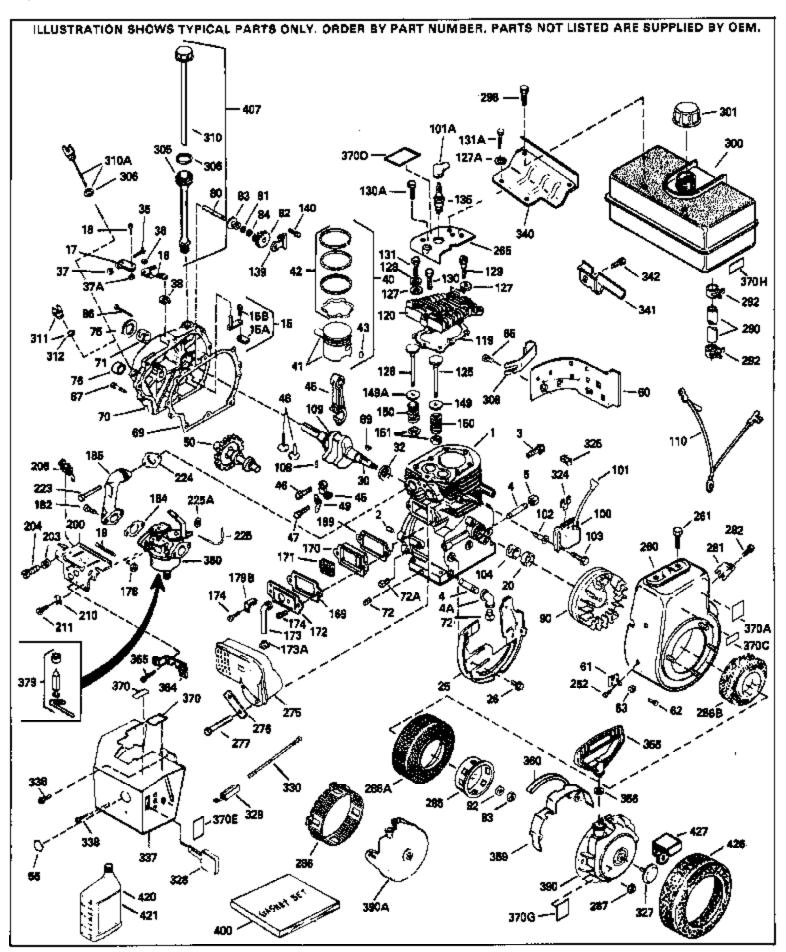

| Ref # | Part Number Qt | Description                                  |
|-------|----------------|----------------------------------------------|
| 1     | 34348B         | Cylinder (Incl.2,20,72,72A) (3-1/8" B ore)   |
| 2     | 27652          | Pin, Dowel                                   |
|       | 650820         | Screw, 1/4-20 x 1/2"                         |
|       | 30968          | Nipple, Pipe                                 |
|       | 30969          | Cap, Oil drain                               |
|       | 30699C         | Rod Assy., Governor (Incl. 15A & 15B)        |
|       | 650494         | Screw, 6-40 x 5/16"                          |
|       | 30700          | Yoke, Governor                               |
|       | 33454          | Governor Lever Assy.                         |
|       | 29916          |                                              |
|       |                | Clamp, Governor lever                        |
|       | 650548         | Screw, 8-32 x 5/16"                          |
|       | 34663          | Spring, Speed control                        |
|       | 32630          | Seal, Oil                                    |
|       | 35256A         | Baffle, Blower housing                       |
|       | 650561         | Screw, 1/4-20 x 5/8"                         |
|       | 33459A         | Crankshaft (Incl. 108 & 109)                 |
|       | 29826          | Screw, 10-32 x 3/4"                          |
|       | 29918          | Lockwasher, #8 E.T.                          |
|       | 30322          | Locknut, Hex "Keps", 8-32                    |
|       | 29216          | Nut & Lockwasher, 10-32 "Keps"               |
|       | 29642          | Ring, Retaining                              |
|       | 34552          | Piston, Pin & Ring Set (Std.) (3-1/8")       |
|       | 34553          | Piston, Pin & Ring Set (.010" OS)            |
|       | 34554          | Piston, Pin & Ring Set (.020" OS)            |
| 41    | 34329A         | Piston & Pin Ass'y.(Std)(Incl.43)(3-1 /8")   |
| 41    | 34330A         | Piston & Pin Ass'y. (.010" OS)(Incl. 43)     |
| 41    | 34331A         | Piston & Pin Ass'y. (.020" OS)(Incl. 43)     |
| 42    | 34332          | Ring Set (Std.) (3-1/8" Bore)                |
| 42    | 34333          | Ring Set (.010" OS)                          |
| 42    | 34334          | Ring Set (.020" OS)                          |
| 43    | 27888          | Ring, Piston pin retaining                   |
| 45    | 32591C         | Rod Assy., Connecting (Incl. 49)             |
| 47    | 650662C        | Bolt, Connecting rod (2 pieces)              |
|       | 34034          | Lifter, Valve                                |
|       | 34242          | Dipper, Oil                                  |
|       | 34143          | Camshaft (MCR)                               |
|       | 33273A         | Extension, Blower housing                    |
|       | 34126          | Bracket, Grommet mounting                    |
|       | 650760         | Screw, 8-32 x 3/8"                           |
|       | 28545          | Grommet, Plastic                             |
|       | 650128         | Screw, 10-24 x 1/2"                          |
|       | 35262          | * Gasket, Cylinder cover                     |
|       | 33367B         | Cylinder Cover (Incl. 71, 75, 80, 311 & 312) |
|       | 33368          | Bushing, Crankshaft                          |
|       | 27642          | Plug, Oil drain                              |
|       | 31950          | Seal, Oil                                    |
|       | 31845          | Shaft, Mechanical governor                   |
|       | 30590A         | <u> </u>                                     |
|       |                | Washer, Flat                                 |
|       | 30591          | Gear Assy., Governor (Incl. 81)              |
|       | 30588A         | Spool, Governor Ring, Rataining              |
|       | 29193          | Ring, Retaining                              |
|       | 650833         | Screw, 1/4-20 x 1-3/16"                      |
|       | 650832         | Screw, 1/4-20 x 1-11/16"                     |
|       | 32589          | Key, Flywheel                                |
|       | 650815         | Washer, Belleville                           |
|       | 8116           | Nut, Hex (1/2-20)                            |
|       | 610118         | Cover, Spark plug (Use as required)          |
| 103   | 650516         | Screw, 1/4-20 x 1-1/8                        |
|       |                |                                              |

|      |         | Description                                                  |
|------|---------|--------------------------------------------------------------|
|      | 29783   | Pin, Crankshaft gear                                         |
|      | 33245   | Gear, Crankshaft                                             |
|      | 34240   | Ground Wire                                                  |
|      | 34041A  | * Gasket, Head                                               |
| 120  | 34030A  | Head, Cylinder                                               |
| 125  | 27878A  | Exhaust Valve (Std.) (Incl. 151)                             |
| 125  | 27880A  | Exhaust Valve (1/32" OS) (Incl. 151)                         |
| 126  | 34035   | Intake Valve (Std.) (Incl. 151)                              |
| 126  | 34036   | Intake Valve (1/32" OS) (Incl. 151)                          |
|      | 26073   | Washer, Flat (Use as required)                               |
|      | 650570  | Washer, Flat (Use as required)                               |
|      | 650691  | Washer (Use as req., but not w/6021A screw)                  |
|      | 650690  | Washer, Belleville                                           |
|      | 650727  | Screw, 5/16-18 x 1-3/4" (Use as requi red)                   |
|      | 650694A | Screw, 5/16-18 x 2" (Use as required)                        |
|      | 6021A   | Screw, 5/16-18 x 1-1/2" (Use as required, but do notuse with |
| 130A | 0021A   |                                                              |
|      |         | 650691 washer)                                               |
| 131  | 650802  | Screw, 1/4-20 x 5/8" (Use as required )                      |
|      | 650737  | Screw, 1/4-20 x 1/2" (Use as required )                      |
|      | 650738  | Screw, 1/4-20 x 5/8" (Use as required )                      |
|      | 650713  | Screw, 5/16-18 x 5/8" (Use as require d)                     |
|      | 792028  | Screw, 5/16-18 x 7/8" (Use as require d)                     |
|      | 33636   | Resistor Spark Plug (RJ17LM)                                 |
|      | 33369   | Bracket, Governor gear                                       |
|      | 650836  | Screw, 10-24 x 1/2"                                          |
|      | 35862   | ·                                                            |
|      |         | Seal Assy., Intake valve                                     |
|      | 27882   | Cap, Upper valve spring                                      |
|      | 27881   | Spring, Valve                                                |
|      | 32581   | Cap, Lower valve spring                                      |
|      | 27896A  | * Gasket, Breather cover                                     |
|      | 28423   | Body, Breather                                               |
|      | 28424   | Element, Breather                                            |
|      | 28425   | Cover, Valve spring                                          |
|      | 35350   | Tube, Breather                                               |
|      | 650128  | Screw, 10-24 x 1/2"                                          |
| 174  | 650597  | Screw, 10-24 x 5/8"                                          |
| 178  | 29752   | Nut & Lockwasher, 1/4-28                                     |
| 179B | 30593   | Clip, Primer line (Use as required)                          |
| 182  | 30088A  | Screw, 1/4-28 x 1"                                           |
|      | 33263   | * Gasket, Carburetor                                         |
|      | 33877   | Pipe, Intake                                                 |
|      | 31342   | Spring, Compression                                          |
|      | 650549  | Screw, 5-40 x 7/16"                                          |
|      | 610973  | Terminal Assy. (Use as required)                             |
|      | 650378  | Screw, Torx T-30, 5/16-18 x 1-1/8 "                          |
|      | 27915A  | * Gasket, Intake pipe                                        |
|      | 35447A  | Blower Housing (For electric starter)                        |
|      | 650788  | Screw, 5/16-18 x 3/4" (Use as require d)                     |
|      | 29747B  |                                                              |
|      |         | Screw, 5/16-24 x 21/32"                                      |
|      | 33272B  | Cover, Cylinder head                                         |
|      | 35824   | Muffler (Optional quiet muffler)                             |
|      | 33280A  | Muffler  Place Ma ffloods a biographic                       |
|      | 31588   | Plate, Muffler locking                                       |
|      | 650696  | Screw, 5/16-18x2-3/4" (Used with 276A)                       |
|      | 650729  | Screw, 5/16-18 x 3-3/16"                                     |
|      | 33013   | Cover, Starter bubble                                        |
| 282  | 650760  | Screw, 8-32 x 3/8"                                           |
|      |         |                                                              |

| 286B<br>287<br>290<br>290<br>290<br>292<br>298<br>300                                                                                                | 33662<br>29752<br>29774<br>30705<br>30962<br>26460<br>650665<br>34156A                                                                                                                                                              | <u>Qty</u> | Description  Hub & Screen Assy., Starter  Nut & Lockwasher, 1/4-28  Fuel Line (Braided 8-1/4")(21 cm)(As req.)  Fuel Line (Braided 16")(41 cm)(Use as req.)  Fuel Line (Braided 32")(81 cm)(Use as req.)  Clamp, Fuel line (Use as required)  Screw, 1/4-15 x 7/8"  Fuel Tank (Incl. 292 & 301) NOTE: These tanks were builtwith different size fuel inlet openings. Tanks with the 1-3/16" I.D. opening use fuel cap 34210. Tanks with the 1-1/2" I.D. opening use fuel cap 35355.                                                                                                                                                                                                    |
|------------------------------------------------------------------------------------------------------------------------------------------------------|-------------------------------------------------------------------------------------------------------------------------------------------------------------------------------------------------------------------------------------|------------|----------------------------------------------------------------------------------------------------------------------------------------------------------------------------------------------------------------------------------------------------------------------------------------------------------------------------------------------------------------------------------------------------------------------------------------------------------------------------------------------------------------------------------------------------------------------------------------------------------------------------------------------------------------------------------------|
| 301                                                                                                                                                  | 410144B<br>33032                                                                                                                                                                                                                    |            | Fuel Cap (White Plastic)(Std)(1-1/2" I.D.) Fuel Cap (Red Plastic) (Spurt Resistant, Low Profile) (1-3/16" I.D.)                                                                                                                                                                                                                                                                                                                                                                                                                                                                                                                                                                        |
| 301                                                                                                                                                  | 34210                                                                                                                                                                                                                               |            | Fuel Cap (Red Plastic) (Spurt Resistant, High Profile) (1-3/16" I.D)                                                                                                                                                                                                                                                                                                                                                                                                                                                                                                                                                                                                                   |
| 305<br>306<br>310<br>320A<br>325<br>325<br>336<br>337<br>338<br>340<br>341<br>342<br>359<br>360<br>364<br>365<br>370E<br>370J<br>370C<br>370D<br>370 | 35355<br>33893A<br>33590<br>34011A<br>32765<br>29443<br>34246<br>650765<br>34666<br>28942<br>34154<br>34155<br>650561<br>34141<br>32576<br>33377<br>650767<br>34679<br>34870<br>34144<br>3414<br>34141<br>34346<br>631021<br>632111 |            | Fuel Cap (Red plastic) (1-1/2" I.D.) Tube, Oil fill "O" Ring Dipstick (Incl. 306) Clamp, Blower housing extension Clip, Fuel line (Use as required) Clip, Ground wire (Use as required) Screw, 10-32 x 1/2" Cover, Carburetor Screw, 10-32 x 3/8" Plate, Fuel tank mounting Bracket, Fuel tank mounting Screw, 1/4-20 x 5/8" Guard, Starter Seal, Snow guard Bracket, Carburetor cover mounting Screw, 8-32 x 27/64" Decal, Choke Decal, Instruction Can be used on HM80 with diecast starter. Decal, Primer Decal, Warning Decal, Instruction Inlet Needle, Seat & Clip Assy. Carburetor (Incl. 184) (Refer to Division 5, Section A, page 170 for breakdown or Fiche18A-1, Grid F-1) |
| 390                                                                                                                                                  | 590479                                                                                                                                                                                                                              |            | Rewind Starter (Refer to Division 5, Section C, page 30 for breakdown or Fiche 18A-1, Grid G-5)                                                                                                                                                                                                                                                                                                                                                                                                                                                                                                                                                                                        |
| 408                                                                                                                                                  | 33279G<br>35570                                                                                                                                                                                                                     |            | Gasket Set (Incl. items marked*)<br>Screen Seal (Can be used on HM80 with stamped steel<br>recoil starter)                                                                                                                                                                                                                                                                                                                                                                                                                                                                                                                                                                             |
|                                                                                                                                                      | 35569                                                                                                                                                                                                                               |            | Spacer (Can be used on HM80 with stamped steel recoil starter)                                                                                                                                                                                                                                                                                                                                                                                                                                                                                                                                                                                                                         |
|                                                                                                                                                      | 730573                                                                                                                                                                                                                              |            | Debris Screen Kit (Incl. 360, 370B, 387, 411 &413) (Can be used on HM80 with stamped steel recoil starter)                                                                                                                                                                                                                                                                                                                                                                                                                                                                                                                                                                             |
| 411                                                                                                                                                  | 35568                                                                                                                                                                                                                               |            | Debris Screen (Can be used on HM80 with stamped steel recoil starter)                                                                                                                                                                                                                                                                                                                                                                                                                                                                                                                                                                                                                  |

| Ref # | Part Number Qty | Description                                                                                                                                                   |
|-------|-----------------|---------------------------------------------------------------------------------------------------------------------------------------------------------------|
| 413   | 650907          | Screw, 5/16-18 x 1-5/8" (Can be used on HM80 with stamped steel recoil starter)                                                                               |
| 420   | 730225          | SAE 30, 4-Cycle Engine Oil (Quart)                                                                                                                            |
|       | 730226          | SAE 5W30, 4-Cycle Engine Oil (Quart)                                                                                                                          |
| 425   | 730572          | Starter Muff Kit (Incl. 370J, 426 & 427) (Can be used on HM80 with die cast starter)                                                                          |
| 429   | 650868          | Screw, 8-18 $\times$ 1-1/8" (3 Required) (Use as required) (Refer to Mechanics Handbook for installation instructions).                                       |
| 430   | 611077          | Alternator, Add on (Use as required) (Refer to Mechanics Handbook for installation instructions).                                                             |
| 431   | 590609          | Centering tube (Use with engines equipped with die cast aluminum starter)(Use as required) (Refer to Mechanics Handbook for installation instructions)        |
| 431   | 590610          | Centering tube (Use as required) (Refer to Mechanics Handbook for installation instructions).                                                                 |
| 432   | 611078          | A.C. Lighting Connector (Use as required) (Refer to Mechanics Handbook for installation instructions).                                                        |
| 432   | 611079          | D.C. Charging Connector (Use as required) (Refer to Mechanics Handbook for installation instructions).                                                        |
| 433   | 590611          | Alternator Shaft (4.00") (Use with engines equipped with cast aluminum starter)(Use as required) (Refer to Mechanics Handbook for installation instructions). |
| 433   | 590636          | Alternator Shaft (Use with engines equipped with stamped steel starter)(Use as required) (Refer to Mechanics Handbook for installation instructions).         |