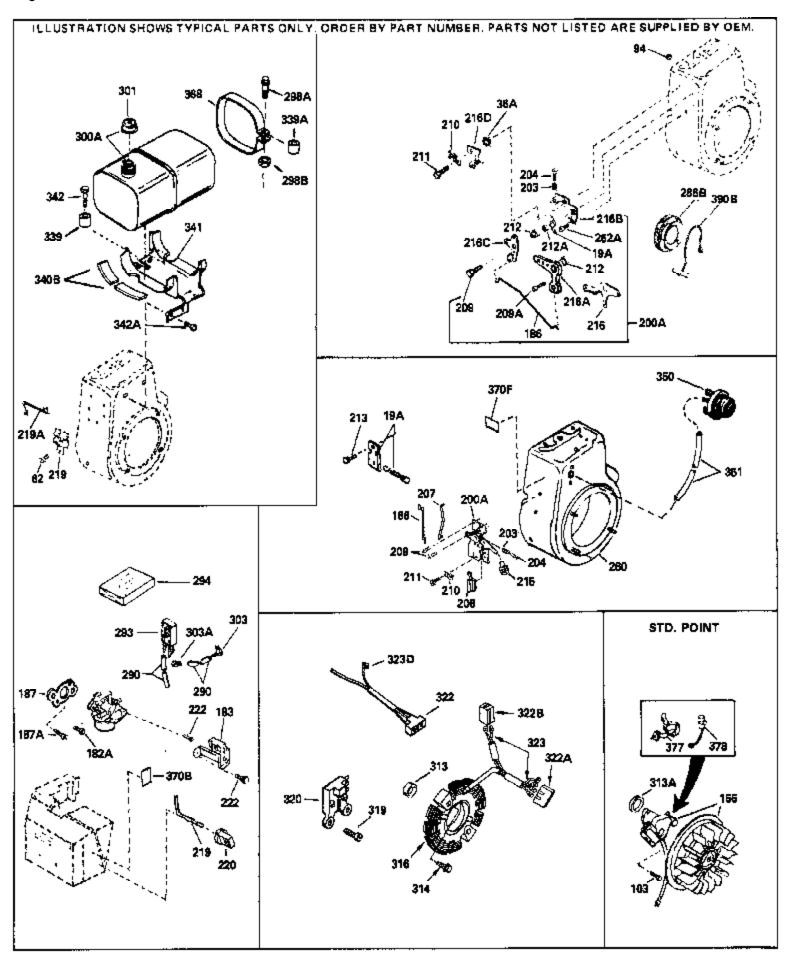

| Dof # | Dort Number           | Oh / Description                                                                                                                                                                                                                                                                                                       |
|-------|-----------------------|------------------------------------------------------------------------------------------------------------------------------------------------------------------------------------------------------------------------------------------------------------------------------------------------------------------------|
|       | Part Number<br>650760 | Qty Description Screw, 8-32 x 3/8"                                                                                                                                                                                                                                                                                     |
|       | 650516                | Screw, 1/4-20 x 1-1/8                                                                                                                                                                                                                                                                                                  |
| 156   | 34587                 | Magneto (w/ring gear) (12 Volt, 7 Amp ) NOTE: The complete magneto is not available as an assembly. The magneto number is shown for reference purposes only. Order component parts individually, as shown in parts list. (Refer to Division 5, Section B, page 36 for breakdown or Fiche 18A-1, Grid G  Bracket, Choke |
|       | 34667                 | Link, Governor                                                                                                                                                                                                                                                                                                         |
|       | 34677                 | Control Bracket (Incl.19,19A,203,204, 206,209)                                                                                                                                                                                                                                                                         |
|       | 31342                 | Spring, Compression                                                                                                                                                                                                                                                                                                    |
| 204   | 650549                | Screw, 5-40 x 7/16"                                                                                                                                                                                                                                                                                                    |
|       | 610973                | Terminal Assy. (Use as required)                                                                                                                                                                                                                                                                                       |
|       | 33878                 | Link, Governor-to-throttle                                                                                                                                                                                                                                                                                             |
|       | 650821                | Screw, 10-32 x 1/2"                                                                                                                                                                                                                                                                                                    |
|       | 32410                 | Knob, Control                                                                                                                                                                                                                                                                                                          |
|       | 34586                 | Rod, Choke                                                                                                                                                                                                                                                                                                             |
|       | 35438<br>28820        | Knob, Control<br>Screw, 10-32 x 1/2"                                                                                                                                                                                                                                                                                   |
|       | 35447A                | Blower Housing (For electric starter)                                                                                                                                                                                                                                                                                  |
|       | 35824                 | Muffler (Optional quiet muffler)                                                                                                                                                                                                                                                                                       |
|       | 650696                | Screw, 5/16-18x2-3/4" (Used with 276A)                                                                                                                                                                                                                                                                                 |
|       | 33662                 | Hub & Screen Assy., Starter                                                                                                                                                                                                                                                                                            |
|       | 29774                 | Fuel Line (Braided 8-1/4")(21 cm)(As req.)                                                                                                                                                                                                                                                                             |
|       | 30705                 | Fuel Line (Braided 16")(41 cm)(Use as req.)                                                                                                                                                                                                                                                                            |
|       | 30962<br>410144B      | Fuel Cap (White Plastic)(Std)(1.1/3" LD.)                                                                                                                                                                                                                                                                              |
|       | 33032                 | Fuel Cap (White Plastic)(Std)(1-1/2" I.D.) Fuel Cap (Red Plastic) (Spurt Resistant, Low Profile) (1-3/16"                                                                                                                                                                                                              |
| 301   | 35002                 | I.D.)                                                                                                                                                                                                                                                                                                                  |
| 301   | 34210                 | Fuel Cap (Red Plastic) (Spurt Resistant, High Profile) (1-3/16" I.D)                                                                                                                                                                                                                                                   |
| 301   | 35355                 | Fuel Cap (Red plastic) (1-1/2" I.D.)                                                                                                                                                                                                                                                                                   |
|       | 33876                 | Gasket, Stator                                                                                                                                                                                                                                                                                                         |
|       | 28820                 | Screw, 10-32 x 1/2"                                                                                                                                                                                                                                                                                                    |
|       | 32765                 | Clamp, Blower housing extension                                                                                                                                                                                                                                                                                        |
|       | 610938<br>35038       | Regulator, Rectifier (7 Amp) Spacer, Tank                                                                                                                                                                                                                                                                              |
|       | 34155                 | Bracket, Fuel tank mounting                                                                                                                                                                                                                                                                                            |
|       | 650561                | Screw, 1/4-20 x 5/8"                                                                                                                                                                                                                                                                                                   |
|       | 570682                | Primer Assy.                                                                                                                                                                                                                                                                                                           |
|       | 32180C                | Primer Line                                                                                                                                                                                                                                                                                                            |
|       | 34870                 | Decal, Instruction Can be used on HM80 with diecast starter.                                                                                                                                                                                                                                                           |
| 370B  | 34387                 | Decal, Instruction Can be used on HM80 with stamped steel recoil starter.                                                                                                                                                                                                                                              |
|       | 30547A                | Contact Assy., Breaker                                                                                                                                                                                                                                                                                                 |
|       | 610767A               | Condenser                                                                                                                                                                                                                                                                                                              |
| 408   | 35570                 | Screen Seal (Can be used on HM80 with stamped steel recoil starter)                                                                                                                                                                                                                                                    |
| 409   | 35569                 | Spacer (Can be used on HM80 with stamped steel recoil starter)                                                                                                                                                                                                                                                         |
| 410   | 730573                | Debris Screen Kit (Incl. 360, 370B, 387, 411 &413) (Can be used on HM80 with stamped steel recoil starter)                                                                                                                                                                                                             |

| Ref # | Part Number C | ty Description                                                                                                                                                |
|-------|---------------|---------------------------------------------------------------------------------------------------------------------------------------------------------------|
|       | 35568         | Debris Screen (Can be used on HM80 with stamped steel recoil starter)                                                                                         |
| 413   | 650907        | Screw, 5/16-18 x 1-5/8" (Can be used on HM80 with stamped steel recoil starter)                                                                               |
| 425   | 730572        | Starter Muff Kit (Incl. 370J, 426 & 427) (Can be used on HM80 with die cast starter)                                                                          |
| 429   | 650868        | Screw, 8-18 $\times$ 1-1/8" (3 Required) (Use as required) (Refer to Mechanics Handbook for installation instructions).                                       |
| 430   | 611077        | Alternator, Add on (Use as required) (Refer to Mechanics Handbook for installation instructions).                                                             |
| 431   | 590609        | Centering tube (Use with engines equipped with die cast aluminum starter)(Use as required) (Refer to Mechanics Handbook for installation instructions)        |
| 431   | 590610        | Centering tube (Use as required) (Refer to Mechanics Handbook for installation instructions).                                                                 |
| 432   | 611078        | A.C. Lighting Connector (Use as required) (Refer to Mechanics Handbook for installation instructions).                                                        |
| 432   | 611079        | D.C. Charging Connector (Use as required) (Refer to Mechanics Handbook for installation instructions).                                                        |
| 433   | 590611        | Alternator Shaft (4.00") (Use with engines equipped with cast aluminum starter)(Use as required) (Refer to Mechanics Handbook for installation instructions). |
| 433   | 590636        | Alternator Shaft (Use with engines equipped with stamped steel starter)(Use as required) (Refer to Mechanics Handbook for installation instructions).         |